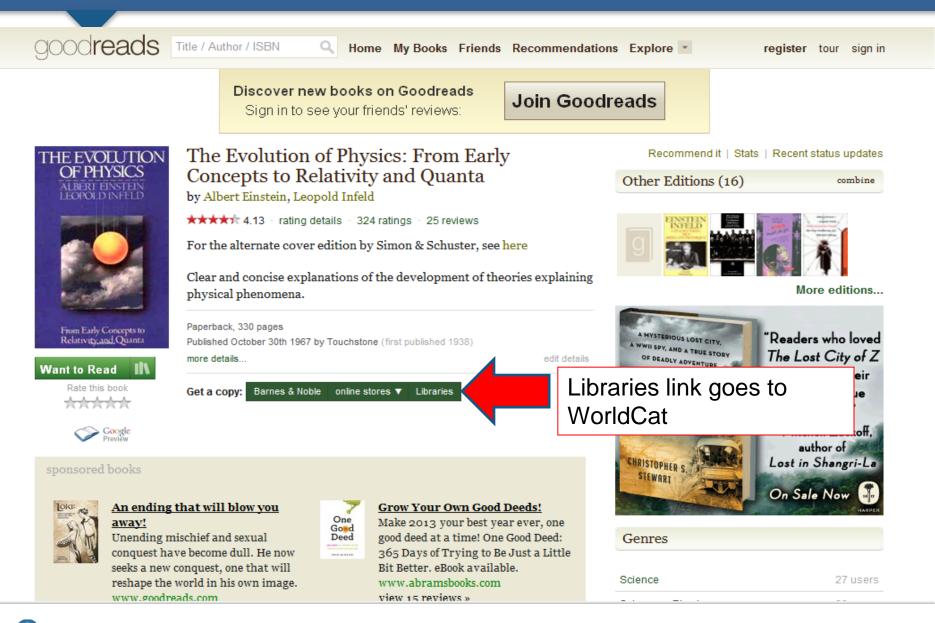

lers » New! Shop for Books on G | Go to a page with <i>Find in a Library</i> From inside the book                             | plaining physical phenomena | E              |
| Done                                                                                                                                                        |                                                                                             |                             | • • • 100% •   |
|                                                                                                                                                             |                                                                                             |                             | 💊 🍀 10:43 AM   |



### From Goodreads



### From Wikipedia

.

| 8 Q W 3                                                                   | Article Talk                                                                                                                                          |