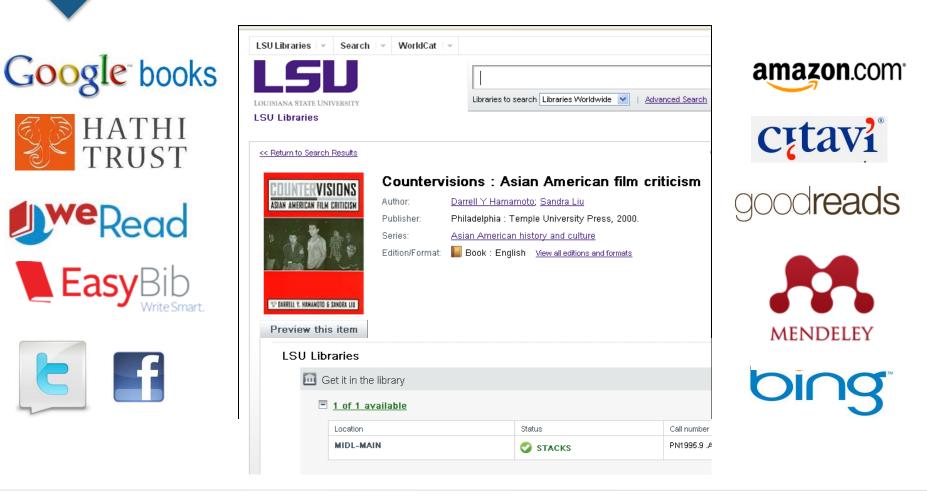

## Partnerships bring Web users to you

### From Google Books

| C The evolution of physics: from e                                                                                                                          | arly concepts to relativity and quanta - Albert Einstein, Léopo - Windows Internet Explorer |                             |                |
|-------------------------------------------------------------------------------------------------------------------------------------------------------------|---------------------------------------------------------------------------------------------|-----------------------------|----------------|
| 🚱 🔵 🗢 🚼 http://books.go                                                                                                                                     | ogle.com/books/about/The_Evolution_of_Physics.html?id=Hq0rAAAAYAAJ                          | 🚽 🔯 🐓 🗙 🚼 einstein          | <del>،</del> م |
| File Edit View Favorites T                                                                                                                                  | ools Help                                                                                   |                             |                |
| 🚖 Favorites 🛛 😭                                                                                                                                             |                                                                                             |                             |                |
| The evolution of physics: from                                                                                                                              | early concepts to                                                                           | 🦄 🔻 🔝 👻 🖶 🔻 Page 🗸 Safety   | /▼ Tools▼ 🕡▼ 🎽 |
| +You Search Images                                                                                                                                          | Maps Play YouTube News Gmail Documents Calendar More -                                      |                             |                |
| Google                                                                                                                                                      | <u>्</u>                                                                                    |                             | Sign in        |
| Books                                                                                                                                                       | Add to my library  Virite review                                                            |                             | <b>\$</b> -    |
| GET PRINT BOOK No eBook available Amazon.com Barnes&Noble.com Books-A-Million - \$10.02 IndieBound Find in a library All sellers » New! Shop for Books on G | Go to a page with <i>Find in a Library</i> From inside the book                             | plaining physical phenomena | E              |
| Done                                                                                                                                                        |                                                                                             |                             | • • • 100% •   |
|                                                                                                                                                             |                                                                                             |                             | 💊 🍀 10:43 AM   |

### From Goodreads