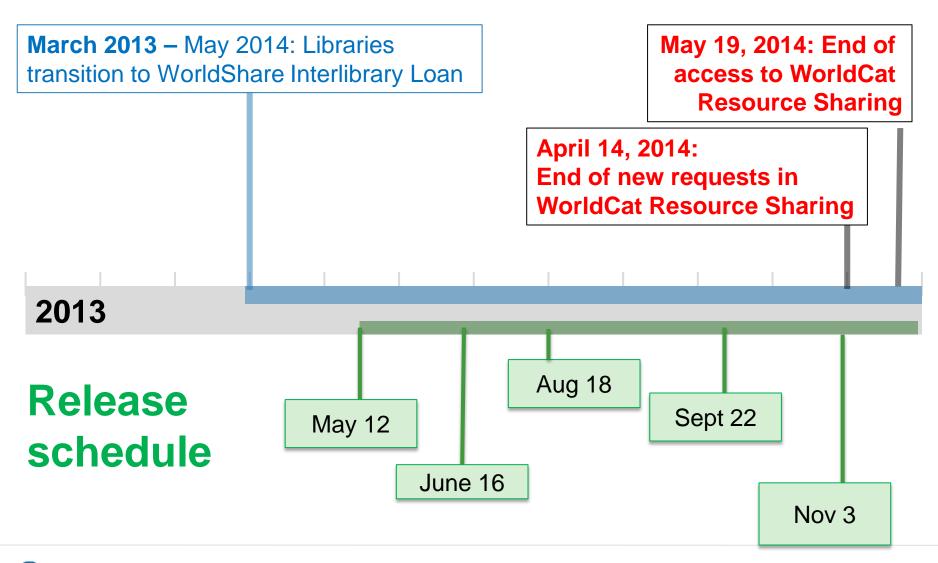

# WorldShare ILL is available now, with

## of the community already actively using it

# ✓ April 14, 2014 – end of new request creation in WorldCat Resource Sharing

## ✓ May 19, 2014 – End of access to WorldCat Resource Sharing

## WorldShare ILL Roadmap? http://oc.lc/illfuture

### Timeline

OCLC<sup>®</sup> The world's libraries. Connected.