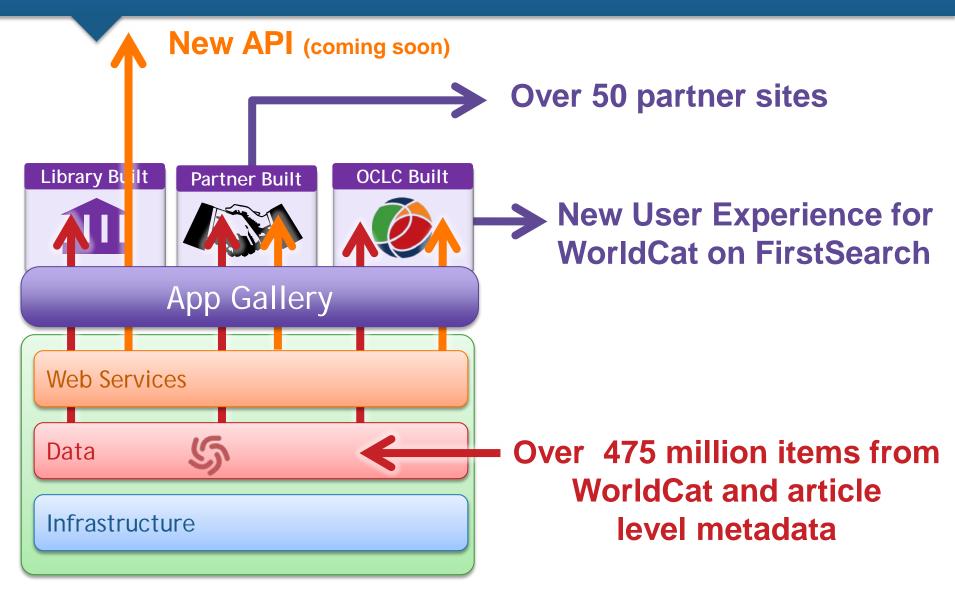

### Representing the collective collection

| Bibliographic<br>information in<br>WorldCat                                     | Licensed digital<br>content/articles in<br>library collections | Digitized<br>local library content                                                         |
|---------------------------------------------------------------------------------|----------------------------------------------------------------|--------------------------------------------------------------------------------------------|
| <b>304+ million</b><br>bibliographic records<br><b>2.1+ billion</b><br>holdings | 994 million records<br>1,879 databases<br>91,495 journals      | <b>38 million</b><br>items<br>(Institutional repositories,<br>Google, HathiTrust, OAIster) |