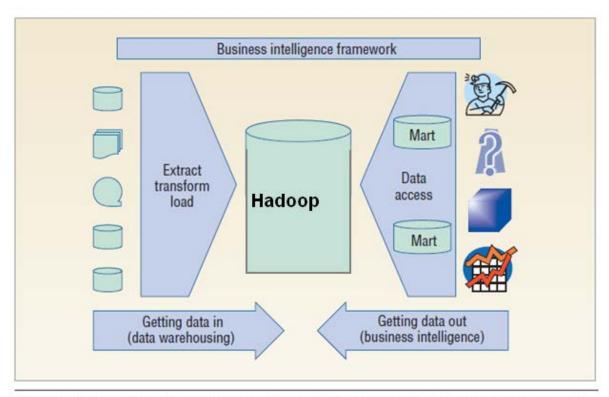

**OCLC**<sup>\*</sup> The world's libraries. Connected.

- Areas of Focus for FY14:
  - Data Warehouse of Statistics
  - Product Reports
    - Circ, Acquisitions, Metadata, License Manager, etc.
  - Data Dashboard
  - User Authored Reports using the Data Warehouse

## Data Warehouse

Figure 1. Business intelligence framework. The BI framework includes two primary activities, getting data in and getting data out.