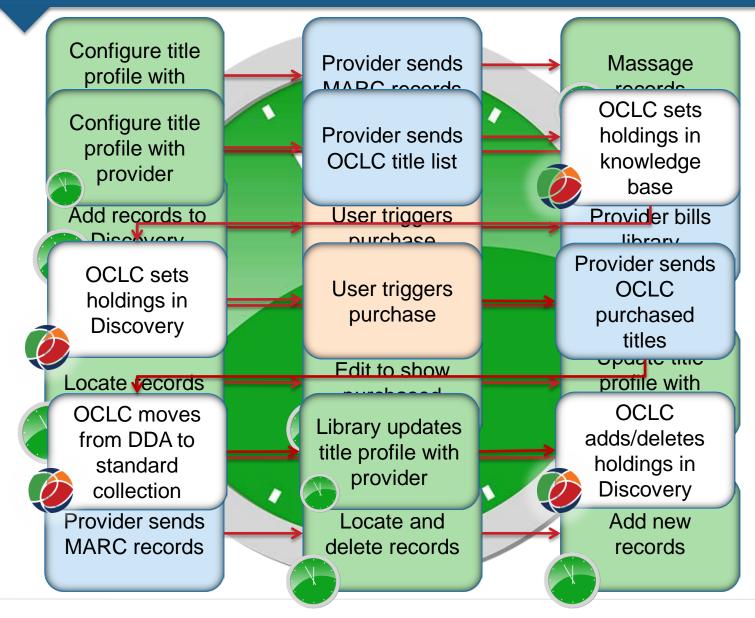

### **Current DDA workflow**

OCLC<sup>®</sup> The world's libraries. Connected.

#### DDA/PDA workflows