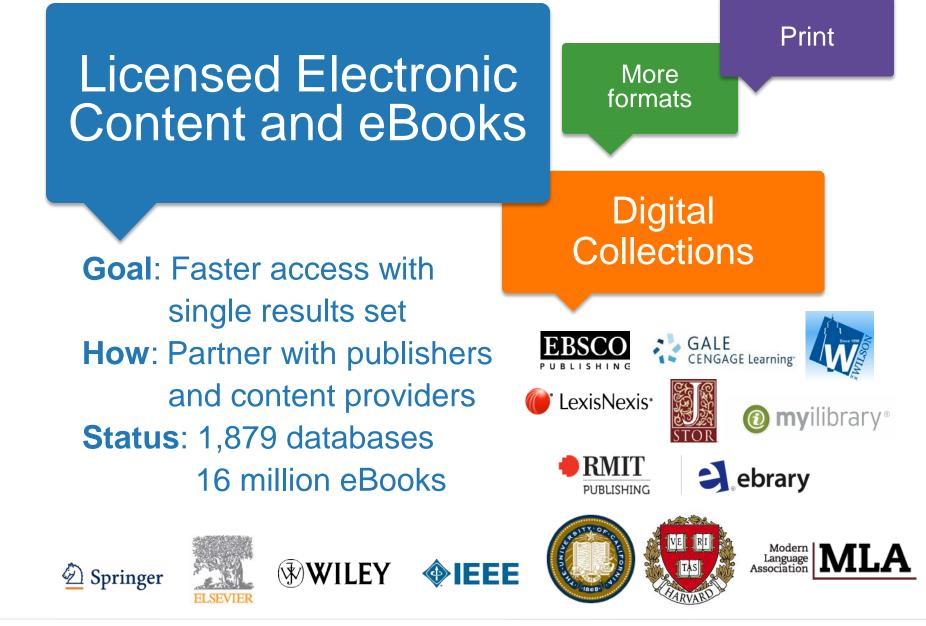

# Questions and Discussion 2 ? ----5 2 2 Ŋ, 9 2

- Over 10,300 content collections from more than 5,400 providers
- Over 50 publishers and aggregators representing 13M eBooks including:

| Books24x7           | Ingram MyiLibrary        |
|---------------------|--------------------------|
| Credo Reference     | Knovel Library           |
| DawsonEra           | Ovid                     |
| Ebook Library (EBL) | Safari Books Online      |
| EBSCO               | Springer                 |
| Ebrary              | Informa Taylor & Francis |
| Emerald             | Wiley                    |