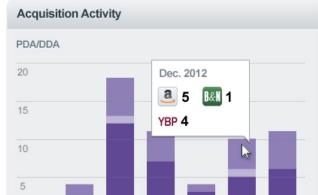

**OCLC**<sup>\*</sup> The world's libraries. Connected.

- Areas of Focus for FY14:
  - Data Warehouse of Statistics
  - Product Reports
    - Circ, Acquisitions, Metadata, License Manager, etc.
  - Data Dashboard
  - User Authored Reports using the Data Warehouse

## Data Warehouse

Figure 1. Business intelligence framework. The BI framework includes two primary activities, getting data in and getting data out.