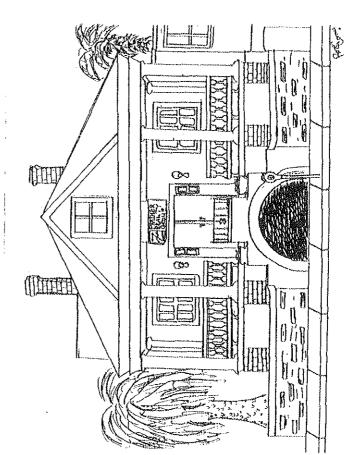

### Architecture Design and History: (FMF Architects & Main Street Beaufort)

- Guided walking tours of commercial district
- Introduction to design, particularly the Beaufort style
- Architectural Scavenger Hunt
- "Box City": 3-d model construction of specimen buildings and lesson on city planning
- Photographing and illustrating specimen buildings
- Slide presentation of downtown & flannel board activity demonstrating storefront transitions

# MAIN STREET BEAUFORT, USA COMMERCIAL ARCHITECTURAL SCAVENGER HUNT

Match the examples below to architectural elements found in downtown Beaufort.

Mark your answers (building address or business name) in the spaces provided.

You may list as many examples as you can find, the goal is to find at least one of each example.

|                         | STOREFRONT A typical downtown commercial building has four (4) major components:                                                                                             |
|-------------------------|------------------------------------------------------------------------------------------------------------------------------------------------------------------------------|
|                         | Cornice, Fenestration, Piers and Storefront.  Each of these components is made of specific architectural elements.*                                                          |
|                         | DECORATIVE CORNICE TO BOOK BANK                                                                                                                                              |
|                         | WINDOW HOODS 2)  MASONDY WALL 3) Thomas 1-2W                                                                                                                                 |
|                         | MASONRY WALL  REGULARLY SPACED                                                                                                                                               |
|                         | WINDOWS 5) STOREFRONT CORNICE LGPStach Stach                                                                                                                                 |
|                         | "IRANSOM 7)  MASONRY PIER                                                                                                                                                    |
| 1                       | 8) S) DISPLAY WINDOW 9)                                                                                                                                                      |
|                         | BULKHEAD                                                                                                                                                                     |
| 1).                     | 5 TYPICAL UPPER FACADES TYPICAL STOREFRONTS                                                                                                                                  |
| 2) <u>.</u> 3) <u>.</u> | EARLY TO MID 1800s  Simple Corridors  Simple Corridors  Simple Corridors  Simple Corridors  Simple Corridors  Simple Description  Simple Description                         |
| W.                      | BUTCH I COMPACE 2 MID TO LATE 1800s  - Bodfly Obscarbed Cornice - Bodfly Descarbed Cornice - Cast Into Columns - Cast Into Columns - Large Display Windows:                  |
| (5)<br>(6)              | LATE 1800s TO EARLY 1900s  Corticolod Brick Cernice  Large, Arched Windows  Recessed Entrance  LATE 1800s TO EARLY 1900s  Simple Cornice  Transon Windows  Recessed Entrance |
| 7) <u> </u>             | EAFILY 1900s TO 1930s  Simple Back Cornico  Lingle Window Openings with Methylic Guile  Recossed Entrance  Recossed Entrance  Recossed Entrance                              |
| L                       | Detter is Education of is acres in .                                                                                                                                         |
|                         | ROOF TYPE                                                                                                                                                                    |
|                         | Ready Salon Booss                                                                                                                                                            |
| (1)                     | gable J gable BOSS 4                                                                                                                                                         |
| 2                       | 4)                                                                                                                                                                           |
| (3)                     |                                                                                                                                                                              |