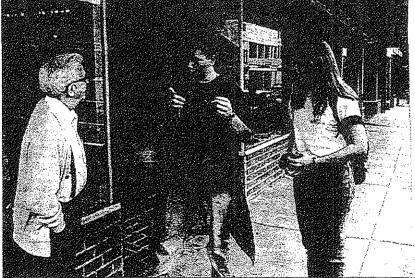

churches and cemeteries, Rushton

Last week three students met with Lipsitz to hear his account of downtown's history. Lipsitz Department Store at 825 Bay St. opened in 1902 with his father, Max Lipsitz, running a clothing store and grocery. Lipsitz's grandfather. Joseph Lipsitz, came to America from Lithuania in the late

"There was a lot going on here, but

RESEARCH: Lee Greer, 13, asks Joseph Lipsitz, 75, about the history of his store. Greer is accompanied by Beth Bayne, 14. Both students are eighth-graders at Lady's Island Middle School participating in a yearlong interdisciplinary program called 'Downtown Is The Classroom.'