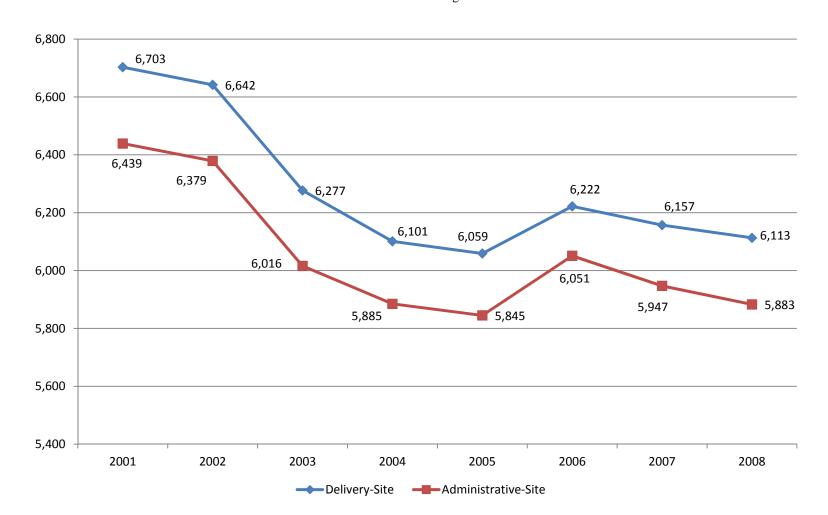

| 1 |
|---|
|   |

| Table 1.                                                    |
|-------------------------------------------------------------|
| UNO Delivery-Site/Administrative-Site Head Count Comparison |
| Summer Semester 2008                                        |

|                                    | Delivery-Site<br>Summer 2008 | Administrative-<br>Site Summer<br>2008 |
|------------------------------------|------------------------------|----------------------------------------|
| UNO:                               |                              |                                        |
| Undergraduate                      |                              |                                        |
| Arts & Science                     | 1,146                        | 1,146                                  |
| Business Administration            | 769                          | 769                                    |
| Communication, Fine Arts & Media   | 345                          | 345                                    |
| Education                          | 587                          | 587                                    |
| Information Science & Technology   | 205                          | 205                                    |
| Public Affairs & Community Service | 149                          | 212                                    |
| Division of Continuing             | 415                          | 415                                    |
| Non-Degree                         | 469                          | 469                                    |
| University Division                | <u>97</u>                    | <u>97</u>                              |
| Total Undergraduate                | 4,182                        | 4,245                                  |
| Graduate                           |                              |                                        |
| Arts & Science                     | 138                          | 138                                    |
| Business Administration            | 187                          | 187                                    |
| Communication, Fine Arts & Media   | 26                           | 26                                     |
| Education                          | 694                          | 694                                    |
| Information Science & Technology   | 85                           | 85                                     |
| Public Affairs & Community Service | 176                          | 176                                    |
| New Cooperative Graduate Programs  | 12                           | 12                                     |
| Undeclared                         | <u>320</u>                   | <u>320</u>                             |
| Total Graduate                     | 1,638                        | 1,638                                  |
| UNL:                               |                              |                                        |
| Agriculture                        | 1                            |                                        |
| Architecture                       | 11                           |                                        |
| Engineering and Technology         | 241                          |                                        |
| Education and Human Sciences       | <u>40</u>                    |                                        |
| Total UNL                          | 293                          |                                        |
| UNO Totals                         | <u>6,113</u>                 | <u>5,883</u>                           |