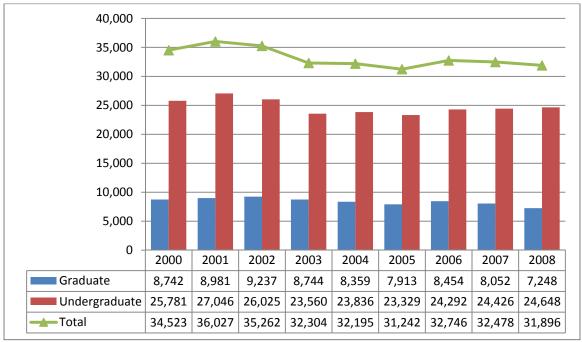

### TABLE OF CONTENTS

| Table 1. UNO Delivery-Site/Administrative-Site Head Count Enrollment Comparison Summer 2008 1                                                                                                            |
|----------------------------------------------------------------------------------------------------------------------------------------------------------------------------------------------------------|
| Figure 1. Delivery-Site Head Count Enrollment, Summer 1999 through Summer 2008 2                                                                                                                         |
| Figure 2a. Total UNO Delivery-Site Student Credit Hours Compared by Level of Instruction,<br>Summer 1999 through Summer 2008                                                                             |
| Figure 2b. Total UNO Administrative-Site Student Credit Hours Compared by Level of Instruction,<br>Summer 1999 through Summer 2008                                                                       |
| Table 2A. Total UNO Delivery-Site Head Count Summary for Full and Part-Time Undergraduate and<br>Graduate Students by Gender and Race Classification: Summer 2008                                        |
| Table 2B. Total UNO Administrative-Site Head Count Summary for Full and Part-Time Undergraduateand Graduate Students by Gender and Race Classification:Summer 2008                                       |
| Table 3. Arts & Sciences Head Count Summary for Full and Part-Time Undergraduate and Graduate         Students by Gender and Race Classification: Summer 2008         8-9                                |
| Table 4. Business Administration Head Count Summary for Full and Part-Time Undergraduate         and Graduate Students by Gender and Race Classification: Summer 200810-11                               |
| Table 5A. Communication, Fine Arts & Media Delivery-Site Head Count Summary for Full and<br>Part-Time Undergraduate and Graduate Students by Gender and Race Classification:<br>Summer 2008              |
| Table 5B. Communication, Fine Arts & Media Administrative-Site Head Count Summary for Full<br>and Part-Time Undergraduate and Graduate Students by Gender and Race Classification:<br>Summer 2008.14-15  |
| Table 6. Education Head Count Summary for Full and Part-Time Undergraduate and Graduate         Students by Gender and Race Classification: Summer 2008                                                  |
| Table 7. Information Science & Technology Head Count Summary for Full and Part-TimeUndergraduate and Graduate Students by Gender and Race Classification: Summer 2008 18-19                              |
| Table 8A. Public Affairs & Community Service Delivery-Site Head Count Summary for Full and         Part-Time Undergraduate and Graduate Students by Gender and Race Classification:         Summer 2008. |
| Table 8B. Public Affairs & Community Service Administrative-Site Head Count Summary for Full<br>and Part-Time Undergraduate and Graduate Students by Gender and Race Classification:<br>Summer 2008      |
| Table 9. College of CPACS Division of Continuing Studies Head Count Summary for Full and         Part-Time Undergraduate       Students by Gender and Race Classification: Summer 200824                 |
| Table 10. University Division Head Count Summary for Full and Part-Time Undergraduate         Students by Gender and Race Classification: Summer 2008                                                    |
| Table 11. Non-Degree/Inter-Campus Head Count Summary for Full and Part-Time Special         Undergraduate Students by Gender and Race Classification: Summer 2008                                        |
| Table 12. Non-Degree/Inter-Campus Head Count Summary for Full and Part-Time Special         Graduate Students by Gender and Race Classification: Summer 2008                                             |