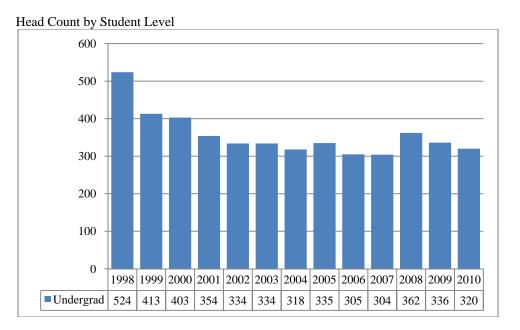

Figure 1 Delivery-Site & Administrative-Site Head Count Enrollment Spring 1988 through Spring 2010

Figure 2A & 3A Total UNO Delivery-Site Head Count and Student Credit Hours Spring 1998 through Spring 2010

Figures 4 & 5 College of Arts and Sciences Head Count and Student Credit Hours Spring 1998 through Spring 2010