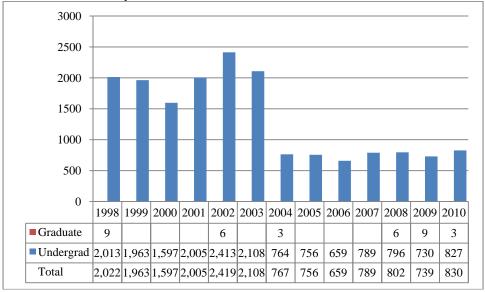

| Figure 16       | CPACS Division of Continuing Studies Delivery-Site Head Count: Spring 1998 through Spring 2010                                                               | 34 |
|-----------------|--------------------------------------------------------------------------------------------------------------------------------------------------------------|----|
| Table 10        | CPACS Division of Continuing Studies Summary for Full and Part-Time Undergraduate Students by<br>Gender and Race Classification: Spring 2010                 | 35 |
| Figures 17 & 18 | University Division Delivery-Site Head Count and Student Credit Hours: Spring 1998 through Spring 2010                                                       | 36 |
| Table 11        | University Division Head Count Summary for Full and Part-Time Undergraduate Students by Gender and Race Classification: Spring 2010                          | 37 |
| Figure 19       | Non-Degree/Intercampus Delivery-Site Head Count: Spring 1998 through Spring 2010                                                                             | 38 |
| Table 12        | Non-Degree/Intercampus Head Count Summary for Full and Part-Time Undergraduate Students by Gender and Race Classification: Spring 2010                       | 39 |
| Figure 20       | Non-Degree/Intercampus Special Graduate Students Delivery-Site Head Count: Spring 1998 through Spring 2010                                                   | 40 |
| Table 13        | Non-Degree/Inter-Campus Special Graduate Students Head Count Summary for Full and Part-Time Graduate Students by Gender and Race Classification: Spring 2010 | 41 |
| Figures 21 & 22 | Agriculture Delivery-Site Head Count and Student Credit Hours: Spring 1998 through Spring 2010                                                               | 42 |
| Table 14        | Agriculture Head Count Summary for Full and Part-Time Undergraduate Students by Gender and Race Classification: Spring 2010                                  | 43 |
| Figures 23 & 24 | Architecture Delivery-Site Head Count and Student Credit Hours: Spring 1998 through Spring 2010                                                              | 44 |
| Table 15        | Architecture Head Count Summary for Full and Part-Time Undergraduate Students by Gender and Race Classification: Spring 2010                                 | 45 |
| Figures 25 & 26 | Engineering & Technology Delivery-Site Head Count and Student Credit Hours: Spring 1998 through Spring 2010                                                  | 46 |
| Table 16        | Engineering & Technology Head Count Summary for Full and Part-Time Undergraduate Students by Gender and Race Classification: Spring 2010                     | 47 |
| Figures 27 & 28 | Education and Human Science Delivery-Site Head Count and Student Credit Hours: Spring 1998 through Spring 2010                                               | 48 |
| Table 17        | Education and Human Science Head Count Summary for Full and Part-Time Undergraduate Students by Gender and Race Classification: Spring 2010                  | 49 |
| Figure 29       | Cooperative Graduate Program Delivery-Site Head Count: Spring 1998 through Spring 2010                                                                       | 50 |
| Figure 31       | Other Student Credit Hours: Spring 1998 through Spring 2010                                                                                                  | 51 |
|                 | Glossary                                                                                                                                                     | 52 |