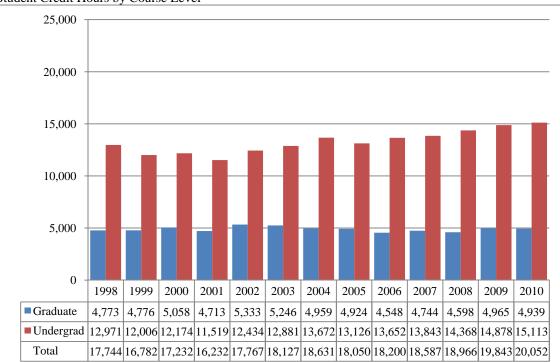

Figure 1 Delivery-Site & Administrative-Site Head Count Enrollment Spring 1988 through Spring 2010

Figure 2A & 3A Total UNO Delivery-Site Head Count and Student Credit Hours Spring 1998 through Spring 2010

#### Student Credit Hours by Course Level