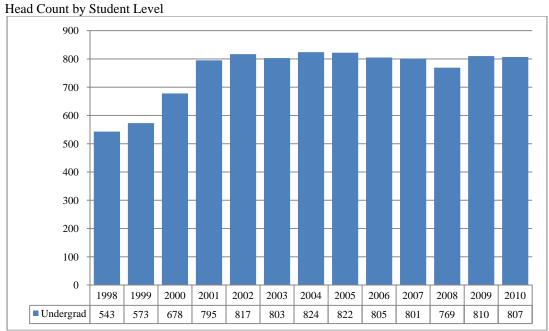

Table 2A (Continued)

Figures 2B & 3B Total UNO Administrative-Site Head Count and Student Credit Hours Spring 1998 through Spring 2010

Student Credit Hours by Course Level

 Table 2B

 Total UNO Administrative-Site Head Count for Full and Part-Time, Undergraduate and Graduate Students by Gender and Race Classification: Spring 2010