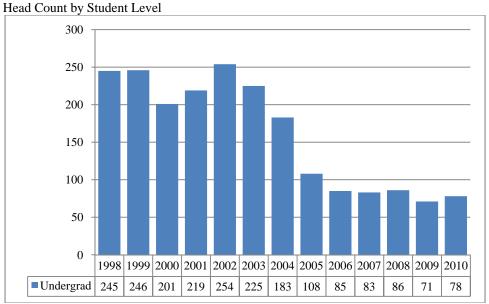

| Figure 16       | CPACS Division of Continuing Studies Delivery-Site Head Count: Spring 1998 through Spring 2010                                                               | 34 |
|-----------------|--------------------------------------------------------------------------------------------------------------------------------------------------------------|----|
| Table 10        | CPACS Division of Continuing Studies Summary for Full and Part-Time Undergraduate Students by<br>Gender and Race Classification: Spring 2010                 | 35 |
| Figures 17 & 18 | University Division Delivery-Site Head Count and Student Credit Hours: Spring 1998 through Spring 2010                                                       | 36 |
| Table 11        | University Division Head Count Summary for Full and Part-Time Undergraduate Students by Gender and Race Classification: Spring 2010                          | 37 |
| Figure 19       | Non-Degree/Intercampus Delivery-Site Head Count: Spring 1998 through Spring 2010                                                                             | 38 |
| Table 12        | Non-Degree/Intercampus Head Count Summary for Full and Part-Time Undergraduate Students by Gender and Race Classification: Spring 2010                       | 39 |
| Figure 20       | Non-Degree/Intercampus Special Graduate Students Delivery-Site Head Count: Spring 1998 through Spring 2010                                                   | 40 |
| Table 13        | Non-Degree/Inter-Campus Special Graduate Students Head Count Summary for Full and Part-Time Graduate Students by Gender and Race Classification: Spring 2010 | 41 |
| Figures 21 & 22 | Agriculture Delivery-Site Head Count and Student Credit Hours: Spring 1998 through Spring 2010                                                               | 42 |
| Table 14        | Agriculture Head Count Summary for Full and Part-Time Undergraduate Students by Gender and Race Classification: Spring 2010                                  | 43 |
| Figures 23 & 24 | Architecture Delivery-Site Head Count and Student Credit Hours: Spring 1998 through Spring 2010                                                              | 44 |
| Table 15        | Architecture Head Count Summary for Full and Part-Time Undergraduate Students by Gender and Race Classification: Spring 2010                                 | 45 |
| Figures 25 & 26 | Engineering & Technology Delivery-Site Head Count and Student Credit Hours: Spring 1998 through Spring 2010                                                  | 46 |
| Table 16        | Engineering & Technology Head Count Summary for Full and Part-Time Undergraduate Students by Gender and Race Classification: Spring 2010                     | 47 |
| Figures 27 & 28 | Education and Human Science Delivery-Site Head Count and Student Credit Hours: Spring 1998 through Spring 2010                                               | 48 |
| Table 17        | Education and Human Science Head Count Summary for Full and Part-Time Undergraduate Students by Gender and Race Classification: Spring 2010                  | 49 |
| Figure 29       | Cooperative Graduate Program Delivery-Site Head Count: Spring 1998 through Spring 2010                                                                       | 50 |
| Figure 31       | Other Student Credit Hours: Spring 1998 through Spring 2010                                                                                                  | 51 |
|                 | Glossary                                                                                                                                                     | 52 |