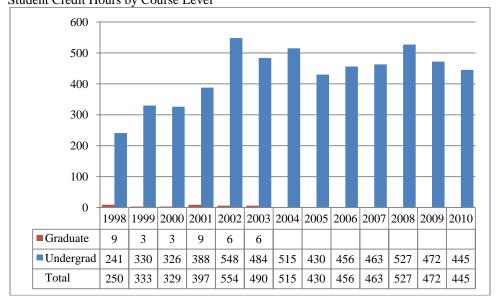

Figure 1 Delivery-Site & Administrative-Site Head Count Enrollment Spring 1988 through Spring 2010

Figure 2A & 3A Total UNO Delivery-Site Head Count and Student Credit Hours Spring 1998 through Spring 2010

#### Student Credit Hours by Course Level