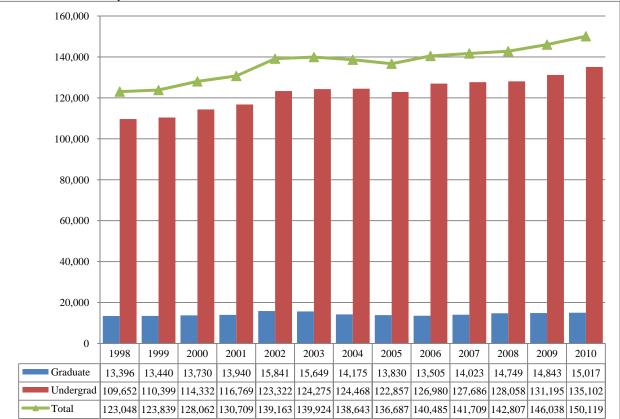

Figure 1 Delivery-Site & Administrative-Site Head Count Enrollment Spring 1988 through Spring 2010

Figure 2A & 3A Total UNO Delivery-Site Head Count and Student Credit Hours Spring 1998 through Spring 2010

#### Spring 2010 Delivery-Site Campus Summary

A campus summary of changes in delivery-site head count enrollment and student credit hours compared to Spring 2009 is below.

- Spring 2010 head count enrollment is 14,349, a 1.3% increase compared to the spring 2009 enrollment of 14,162 (see Figure 1).
- Spring 2010 undergraduate head count enrollment is 11,516, a1.8% increase compared to the spring 2009 enrollment of 11,318 (see Figure 2A).
- Spring 2010 graduate head count enrollment is 2,833, a 0.4% decrease compared to the spring 2009 enrollment of 2,844 (see Figure 2A).
- Spring 2010 delivery-site student credit hours are 155,804, a 2.4% increase compared to the spring 2009 credit hours of 152,248 (see Figure 3A).
- Spring 2010 undergraduate credit hours are 139,499, a 2.3% increase compared to the spring 2009 undergraduate credit hours of 136,267 (see Figure 3).
- Spring 2010 graduate credit hours are 16,305, a 2.0% increase compared to the spring 2009 graduate credit hours of 15,981 (see Figure 3).