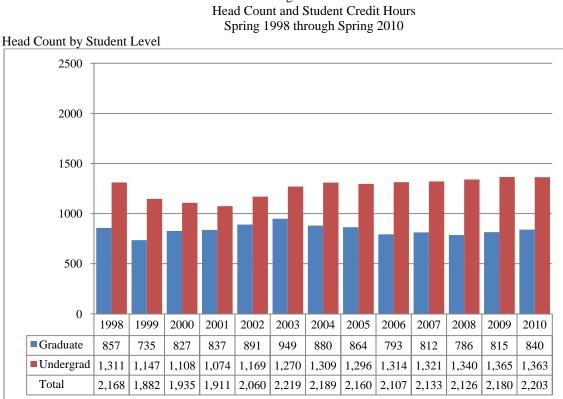

Figure 1 Delivery-Site & Administrative-Site Head Count Enrollment Spring 1988 through Spring 2010

Figure 2A & 3A Total UNO Delivery-Site Head Count and Student Credit Hours Spring 1998 through Spring 2010