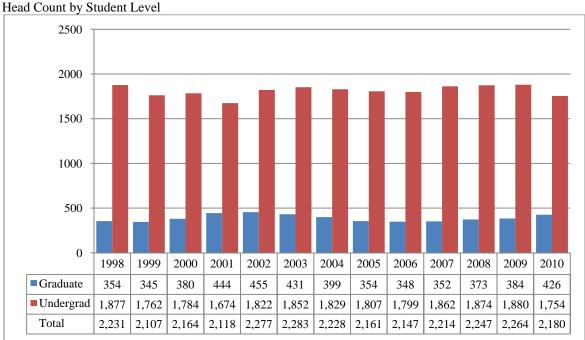

 Table 4 (Continued)

Figures 8A & 9A College of Communication, Fine Arts and Media Delivery-Site Head Count and Student Credit Hours Spring 2006 through Spring 2010

Student Credit Hours by Course Level<sup>1</sup>