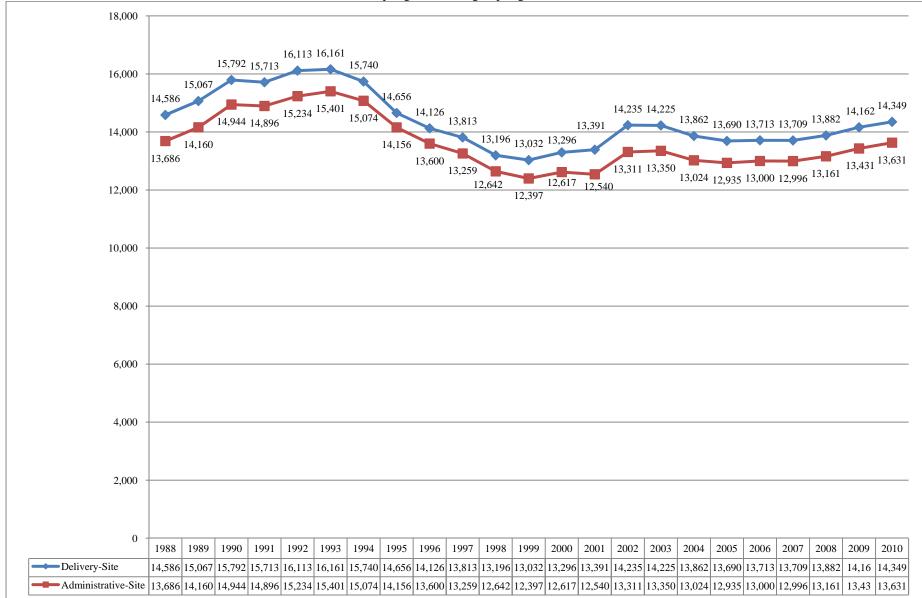

#### Spring 2010 Delivery-Site Campus Summary

A campus summary of changes in delivery-site head count enrollment and student credit hours compared to Spring 2009 is below.

- Spring 2010 head count enrollment is 14,349, a 1.3% increase compared to the spring 2009 enrollment of 14,162 (see Figure 1).
- Spring 2010 undergraduate head count enrollment is 11,516, a1.8% increase compared to the spring 2009 enrollment of 11,318 (see Figure 2A).
- Spring 2010 graduate head count enrollment is 2,833, a 0.4% decrease compared to the spring 2009 enrollment of 2,844 (see Figure 2A).
- Spring 2010 delivery-site student credit hours are 155,804, a 2.4% increase compared to the spring 2009 credit hours of 152,248 (see Figure 3A).
- Spring 2010 undergraduate credit hours are 139,499, a 2.3% increase compared to the spring 2009 undergraduate credit hours of 136,267 (see Figure 3).
- Spring 2010 graduate credit hours are 16,305, a 2.0% increase compared to the spring 2009 graduate credit hours of 15,981 (see Figure 3).

#### Spring 2010 Administrative-Site Summary

- Spring 2010 administrative-site head count enrollment is 13,631, up 1.5% from the previous spring. (see Figure 1)
- Spring 2010 administrative-site student credit hours are 150,119, up 2.8% from the previous spring.

Figure 1 Delivery-Site & Administrative-Site Head Count Enrollment Spring 1988 through Spring 2010

Figure 2A & 3A Total UNO Delivery-Site Head Count and Student Credit Hours Spring 1998 through Spring 2010