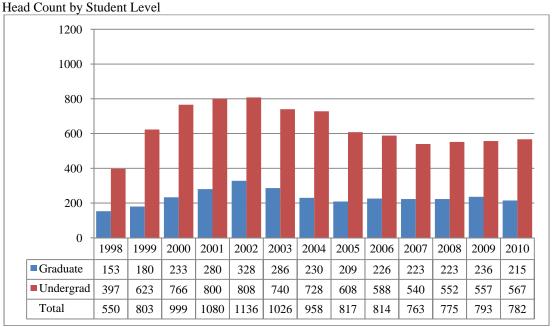

Figures 4 & 5 College of Arts and Sciences Head Count and Student Credit Hours Spring 1998 through Spring 2010