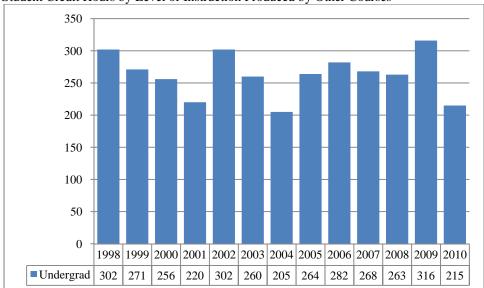

#### Spring 2010 Delivery-Site Campus Summary

A campus summary of changes in delivery-site head count enrollment and student credit hours compared to Spring 2009 is below.

- Spring 2010 head count enrollment is 14,349, a 1.3% increase compared to the spring 2009 enrollment of 14,162 (see Figure 1).
- Spring 2010 undergraduate head count enrollment is 11,516, a1.8% increase compared to the spring 2009 enrollment of 11,318 (see Figure 2A).
- Spring 2010 graduate head count enrollment is 2,833, a 0.4% decrease compared to the spring 2009 enrollment of 2,844 (see Figure 2A).
- Spring 2010 delivery-site student credit hours are 155,804, a 2.4% increase compared to the spring 2009 credit hours of 152,248 (see Figure 3A).
- Spring 2010 undergraduate credit hours are 139,499, a 2.3% increase compared to the spring 2009 undergraduate credit hours of 136,267 (see Figure 3).
- Spring 2010 graduate credit hours are 16,305, a 2.0% increase compared to the spring 2009 graduate credit hours of 15,981 (see Figure 3).