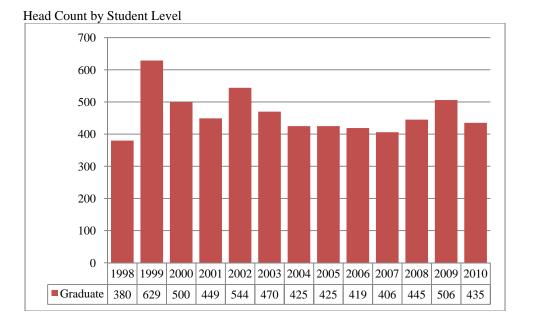

Figure 1 Delivery-Site & Administrative-Site Head Count Enrollment Spring 1988 through Spring 2010

Figure 2A & 3A Total UNO Delivery-Site Head Count and Student Credit Hours Spring 1998 through Spring 2010

Figures 4 & 5 College of Arts and Sciences Head Count and Student Credit Hours Spring 1998 through Spring 2010