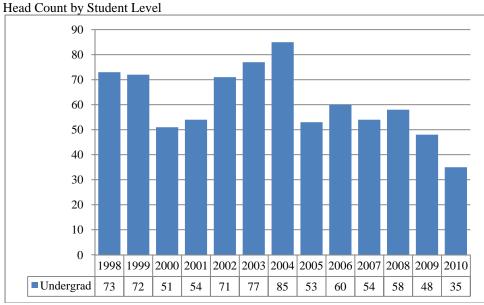

Figure 1 Delivery-Site & Administrative-Site Head Count Enrollment Spring 1988 through Spring 2010

Figure 2A & 3A Total UNO Delivery-Site Head Count and Student Credit Hours Spring 1998 through Spring 2010

#### Student Credit Hours by Course Level