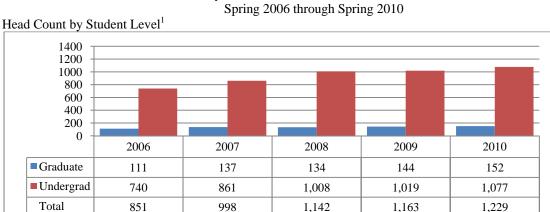

 Table 4 (Continued)

Figures 8A & 9A College of Communication, Fine Arts and Media Delivery-Site Head Count and Student Credit Hours Spring 2006 through Spring 2010

Student Credit Hours by Course Level<sup>1</sup>

<sup>&</sup>lt;sup>1</sup> College of Fine Arts existed until July 2005. College of Communication, Fine Arts and Media was formed Fall 2005. Communication majors, in addition to previously reported fine arts majors, are included Fall 2005 and after.