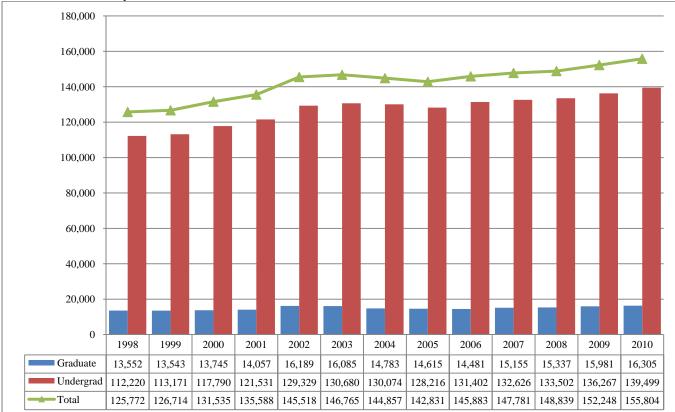

#### Spring 2010 Delivery-Site Campus Summary

A campus summary of changes in delivery-site head count enrollment and student credit hours compared to Spring 2009 is below.

- Spring 2010 head count enrollment is 14,349, a 1.3% increase compared to the spring 2009 enrollment of 14,162 (see Figure 1).
- Spring 2010 undergraduate head count enrollment is 11,516, a1.8% increase compared to the spring 2009 enrollment of 11,318 (see Figure 2A).
- Spring 2010 graduate head count enrollment is 2,833, a 0.4% decrease compared to the spring 2009 enrollment of 2,844 (see Figure 2A).
- Spring 2010 delivery-site student credit hours are 155,804, a 2.4% increase compared to the spring 2009 credit hours of 152,248 (see Figure 3A).
- Spring 2010 undergraduate credit hours are 139,499, a 2.3% increase compared to the spring 2009 undergraduate credit hours of 136,267 (see Figure 3).
- Spring 2010 graduate credit hours are 16,305, a 2.0% increase compared to the spring 2009 graduate credit hours of 15,981 (see Figure 3).

Table 2A (Continued)

Figures 2B & 3B Total UNO Administrative-Site Head Count and Student Credit Hours Spring 1998 through Spring 2010

Student Credit Hours by Course Level

 Table 2B

 Total UNO Administrative-Site Head Count for Full and Part-Time, Undergraduate and Graduate Students by Gender and Race Classification: Spring 2010