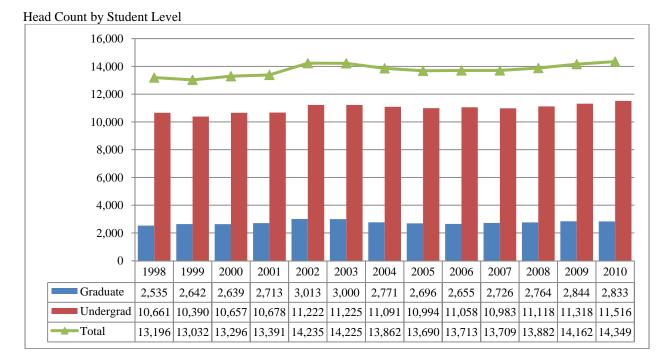

#### Spring 2010 Delivery-Site Campus Summary

A campus summary of changes in delivery-site head count enrollment and student credit hours compared to Spring 2009 is below.

- Spring 2010 head count enrollment is 14,349, a 1.3% increase compared to the spring 2009 enrollment of 14,162 (see Figure 1).
- Spring 2010 undergraduate head count enrollment is 11,516, a1.8% increase compared to the spring 2009 enrollment of 11,318 (see Figure 2A).
- Spring 2010 graduate head count enrollment is 2,833, a 0.4% decrease compared to the spring 2009 enrollment of 2,844 (see Figure 2A).
- Spring 2010 delivery-site student credit hours are 155,804, a 2.4% increase compared to the spring 2009 credit hours of 152,248 (see Figure 3A).
- Spring 2010 undergraduate credit hours are 139,499, a 2.3% increase compared to the spring 2009 undergraduate credit hours of 136,267 (see Figure 3).
- Spring 2010 graduate credit hours are 16,305, a 2.0% increase compared to the spring 2009 graduate credit hours of 15,981 (see Figure 3).

Figure 1 Delivery-Site & Administrative-Site Head Count Enrollment Spring 1988 through Spring 2010

Figure 2A & 3A Total UNO Delivery-Site Head Count and Student Credit Hours Spring 1998 through Spring 2010

#### Student Credit Hours by Course Level