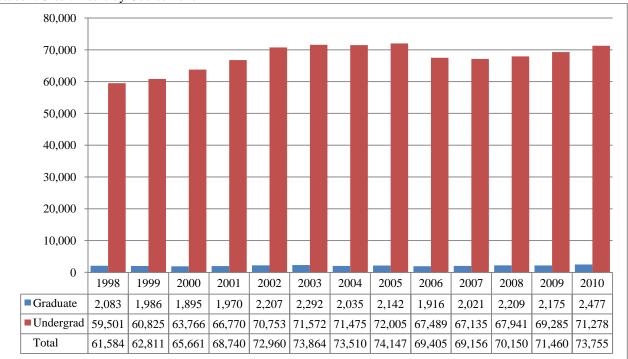

# Table 3 (Continued)

Figures 6 & 7 College of Business Administration Delivery-Site Head Count and Student Credit Hours Spring 1998 through Spring 2010

Student Credit Hours by Course Level

 Table 4

 College of Business Administration Head Count Summary for Full and Part-Time,