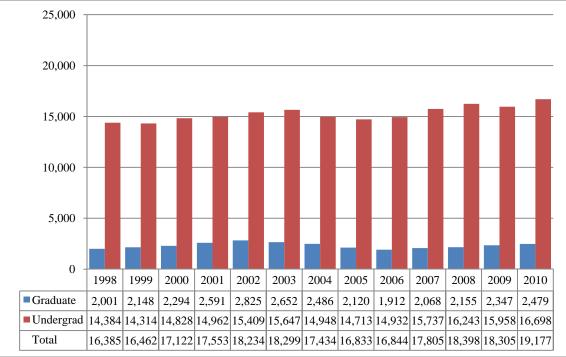

Figure 1 Delivery-Site & Administrative-Site Head Count Enrollment Spring 1988 through Spring 2010

Figure 2A & 3A Total UNO Delivery-Site Head Count and Student Credit Hours Spring 1998 through Spring 2010