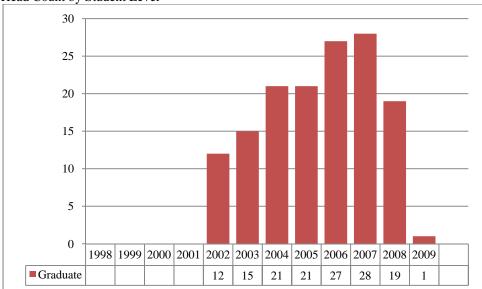

| Figure 16       | CPACS Division of Continuing Studies Delivery-Site Head Count: Spring 1998 through Spring 2010                                                               | 34 |
|-----------------|--------------------------------------------------------------------------------------------------------------------------------------------------------------|----|
| Table 10        | CPACS Division of Continuing Studies Summary for Full and Part-Time Undergraduate Students by<br>Gender and Race Classification: Spring 2010                 | 35 |
| Figures 17 & 18 | University Division Delivery-Site Head Count and Student Credit Hours: Spring 1998 through Spring 2010                                                       | 36 |
| Table 11        | University Division Head Count Summary for Full and Part-Time Undergraduate Students by Gender and Race Classification: Spring 2010                          | 37 |
| Figure 19       | Non-Degree/Intercampus Delivery-Site Head Count: Spring 1998 through Spring 2010                                                                             | 38 |
| Table 12        | Non-Degree/Intercampus Head Count Summary for Full and Part-Time Undergraduate Students by Gender and Race Classification: Spring 2010                       | 39 |
| Figure 20       | Non-Degree/Intercampus Special Graduate Students Delivery-Site Head Count: Spring 1998 through Spring 2010                                                   | 40 |
| Table 13        | Non-Degree/Inter-Campus Special Graduate Students Head Count Summary for Full and Part-Time Graduate Students by Gender and Race Classification: Spring 2010 | 41 |
| Figures 21 & 22 | Agriculture Delivery-Site Head Count and Student Credit Hours: Spring 1998 through Spring 2010                                                               | 42 |
| Table 14        | Agriculture Head Count Summary for Full and Part-Time Undergraduate Students by Gender and Race Classification: Spring 2010                                  | 43 |
| Figures 23 & 24 | Architecture Delivery-Site Head Count and Student Credit Hours: Spring 1998 through Spring 2010                                                              | 44 |
| Table 15        | Architecture Head Count Summary for Full and Part-Time Undergraduate Students by Gender and Race Classification: Spring 2010                                 | 45 |
| Figures 25 & 26 | Engineering & Technology Delivery-Site Head Count and Student Credit Hours: Spring 1998 through Spring 2010                                                  | 46 |
| Table 16        | Engineering & Technology Head Count Summary for Full and Part-Time Undergraduate Students by Gender and Race Classification: Spring 2010                     | 47 |
| Figures 27 & 28 | Education and Human Science Delivery-Site Head Count and Student Credit Hours: Spring 1998 through Spring 2010                                               | 48 |
| Table 17        | Education and Human Science Head Count Summary for Full and Part-Time Undergraduate Students by Gender and Race Classification: Spring 2010                  | 49 |
| Figure 29       | Cooperative Graduate Program Delivery-Site Head Count: Spring 1998 through Spring 2010                                                                       | 50 |
| Figure 31       | Other Student Credit Hours: Spring 1998 through Spring 2010                                                                                                  | 51 |
|                 | Glossary                                                                                                                                                     | 52 |