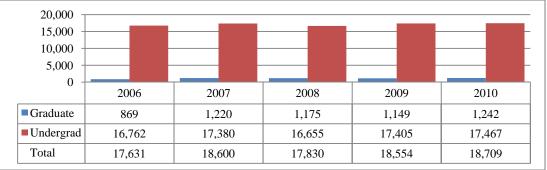

Table 2A (Continued)

Figures 2B & 3B Total UNO Administrative-Site Head Count and Student Credit Hours Spring 1998 through Spring 2010

Student Credit Hours by Course Level

 Table 2B

 Total UNO Administrative-Site Head Count for Full and Part-Time, Undergraduate and Graduate Students by Gender and Race Classification: Spring 2010