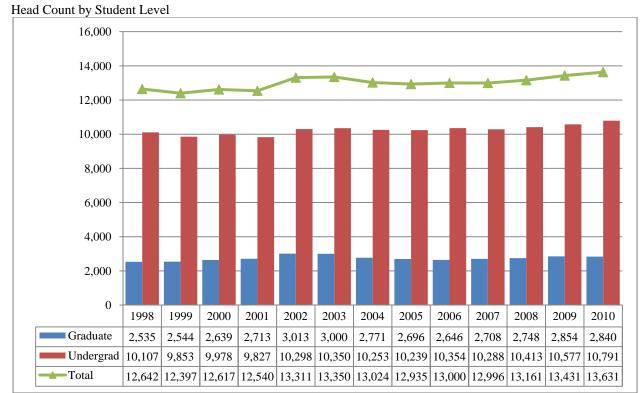

#### Spring 2010 Administrative-Site Summary

- Spring 2010 administrative-site head count enrollment is 13,631, up 1.5% from the previous spring. (see Figure 1)
- Spring 2010 administrative-site student credit hours are 150,119, up 2.8% from the previous spring.

Table 2A (Continued)

Figures 2B & 3B Total UNO Administrative-Site Head Count and Student Credit Hours Spring 1998 through Spring 2010

Student Credit Hours by Course Level

 Table 2B

 Total UNO Administrative-Site Head Count for Full and Part-Time, Undergraduate and Graduate Students by Gender and Race Classification: Spring 2010