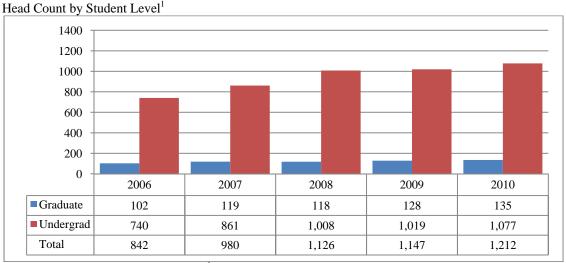

# Table 5A (Continued)

Figures 8B & 9B College of Communication, Fine Arts and Media Administrative-Site Head Count and Student Credit Hours Spring 2006 through Spring 2010

Student Credit Hours by Course Level<sup>1</sup>

<sup>&</sup>lt;sup>1</sup> College of Fine Arts existed until July 2005. College of Communication, Fine Arts and Media was formed Fall 2005. Communication majors, in addition to the previously reported fine arts majors, are included Fall 2005 and after.