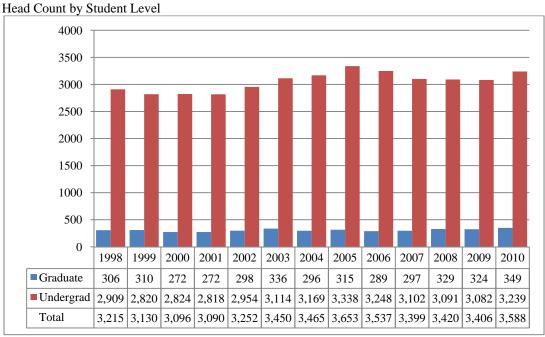

Figures 4 & 5 College of Arts and Sciences Head Count and Student Credit Hours Spring 1998 through Spring 2010