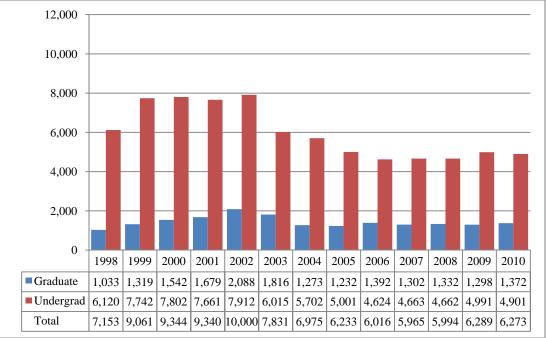

Figure 1 Delivery-Site & Administrative-Site Head Count Enrollment Spring 1988 through Spring 2010

Figure 2A & 3A Total UNO Delivery-Site Head Count and Student Credit Hours Spring 1998 through Spring 2010