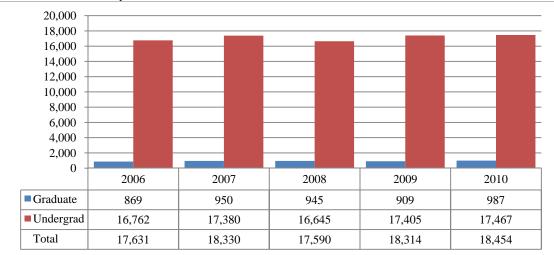

Figure 1 Delivery-Site & Administrative-Site Head Count Enrollment Spring 1988 through Spring 2010

Figure 2A & 3A Total UNO Delivery-Site Head Count and Student Credit Hours Spring 1998 through Spring 2010

Table 2A (Continued)

Figures 2B & 3B Total UNO Administrative-Site Head Count and Student Credit Hours Spring 1998 through Spring 2010

Student Credit Hours by Course Level

 Table 2B

 Total UNO Administrative-Site Head Count for Full and Part-Time, Undergraduate and Graduate Students by Gender and Race Classification: Spring 2010