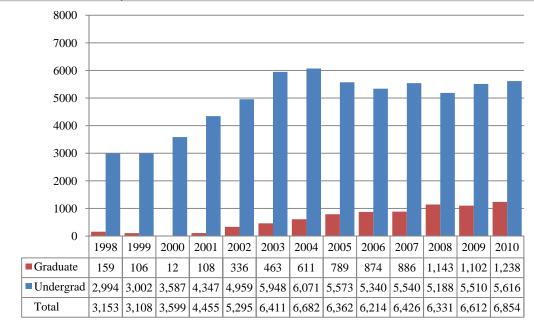

Figure 1 Delivery-Site & Administrative-Site Head Count Enrollment Spring 1988 through Spring 2010

Figure 2A & 3A Total UNO Delivery-Site Head Count and Student Credit Hours Spring 1998 through Spring 2010

Figures 4 & 5 College of Arts and Sciences Head Count and Student Credit Hours Spring 1998 through Spring 2010