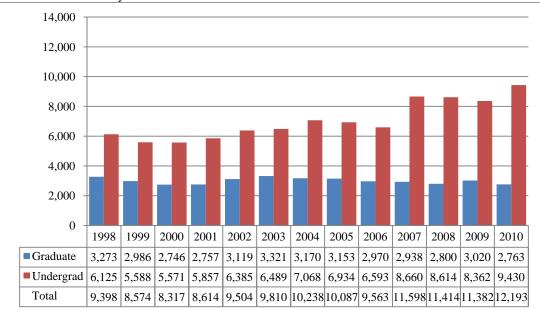

Figure 1 Delivery-Site & Administrative-Site Head Count Enrollment Spring 1988 through Spring 2010

Figure 2A & 3A Total UNO Delivery-Site Head Count and Student Credit Hours Spring 1998 through Spring 2010

Table 2A (Continued)

Figures 2B & 3B Total UNO Administrative-Site Head Count and Student Credit Hours Spring 1998 through Spring 2010

Student Credit Hours by Course Level

 Table 2B

 Total UNO Administrative-Site Head Count for Full and Part-Time, Undergraduate and Graduate Students by Gender and Race Classification: Spring 2010