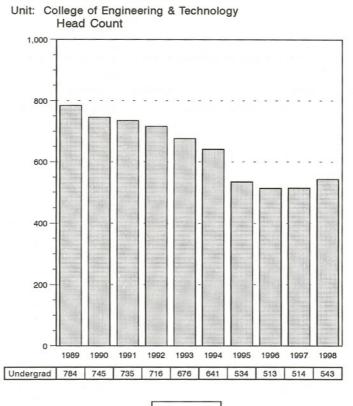

The Administrative-Site and Delivery-Site head count totals, for Spring 1998, are arrayed below:

.

1

.

| Arts & Sciences                             | Administrative-<br><u>Site</u><br>3,215 | Delivery-<br><u>Site</u><br>3,215 |
|---------------------------------------------|-----------------------------------------|-----------------------------------|
| Business Administration                     | 2,231                                   | 2,231                             |
| Continuing Studies                          | 1,254                                   | 1,254                             |
| Education                                   | 2,168                                   | 2,168                             |
| Fine Arts                                   | 471                                     | 471                               |
| Information Science & Technology            | 550                                     | 550                               |
| Public Affairs & Community Service (at UNO) | 999                                     | 999                               |
| Public Affairs & Community Service (at UNL) | 330                                     | · · · · ·                         |
| University Division                         | 520                                     | 520                               |
| Intercampus/Non-Degree                      | 524                                     | 524                               |
| Graduate (Non-Degree)                       | 380                                     | 380                               |
| Agriculture (at UNO)                        | -                                       | 23                                |
| Architecture (at UNO)                       | -                                       | 73                                |
| Engineering & Technology (at UNO)           | -                                       | 543                               |
| Human Resources & Family Sciences (at UNO)  | -                                       | 245                               |
| UNO TOTAL                                   | 12,642                                  | 13,196                            |