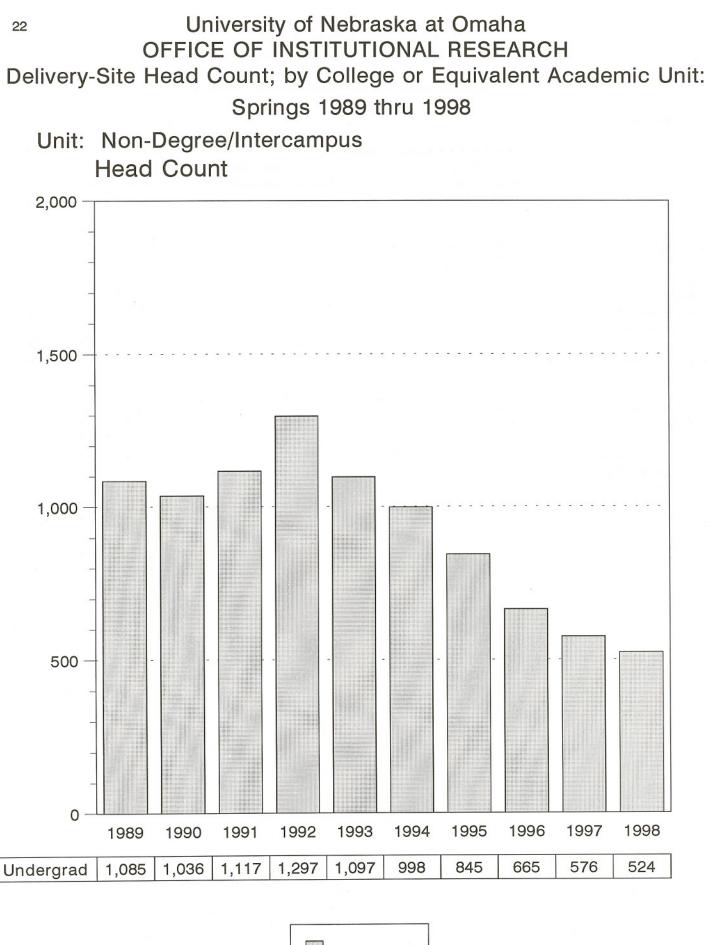

.

| PUBLIC AFFAIRS & COMMUNITY SERVICE Delivery-Site Head Count and<br>Student Credit Hours by Curriculum; by College or Equivalent<br>Academic Unit: Springs 1989 thru 1998 |
|--------------------------------------------------------------------------------------------------------------------------------------------------------------------------|
| PUBLIC AFFAIRS & COMMUNITY SERVICE Delivery-Site Head Count<br>Summary; Undergraduate and Graduate Students Separate, By Gender and<br>Race Classification: Spring 1998  |
| UNIVERSITY DIVISION Delivery-Site Head Count and Student Credit<br>Hours by Curriculum; by College or Equivalent Academic Unit:<br>Springs 1989 thru 1998                |
| UNIVERSITY DIVISION Delivery-Site Head Count Summary; Undergraduate<br>Students Separate, By Gender and Race Classification: Spring 1998 21                              |
| NON-DEGREE/INTERCAMPUS Delivery Site Head Count; by College or<br>Equivalent Academic Unit: Springs 1989 thru 1998                                                       |
| NON-DEGREE/INTERCAMPUS Delivery-Site Head Count Summary; Undergraduate<br>Students Separate, By Gender and Race Classification: Spring 1998 23                           |
| GRADUATE COLLEGE (NON-DEGREE) Delivery-Site Head Count; by College or<br>Equivalent Academic Unit: Springs 1989 thru 1998                                                |
| GRADUATE COLLEGE (NON-DEGREE) Delivery-Site Head Count Summary; Graduate<br>Students Separate, By Gender and Race Classification: Spring 1998 25                         |
| AGRICULTURE Delivery-Site Head Count and Student Credit Hours by<br>Curriculum; by College or Equivalent Academic Unit: Springs 1989<br>thru 1998                        |
| AGRICULTURE Delivery-Site Head Count Summary; Undergraduate Students<br>Separate, By Gender and Race Classification: Spring 1998                                         |
| ARCHITECTURE Delivery-Site Head Count and Student Credit Hours by<br>Curriculum; by College or Equivalent Academic Unit: Springs 1989<br>thru 1998                       |
| ARCHITECTURE Delivery-Site Head Count Summary; Undergraduate Students<br>Separate, By Gender and Race Classification: Spring 1998                                        |
| ENGINEERING & TECHNOLOGY Delivery-Site Head Count and Student Credit<br>Hours by Curriculum; by College or Equivalent Academic Unit: Springs<br>1989 thru 1998           |
| ENGINEERING & TECHNOLOGY Delivery-Site Head Count Summary; Undergraduate<br>Students Separate, By Gender and Race Classification: Spring 1998 31                         |
| HUMAN RESOURCES & FAMILY SCIENCES Delivery-Site Head Count and Student<br>Credit Hours by Curriculum; by College or Equivalent Academic Unit:<br>Springs 1989 thru 1998  |
| HUMAN RESOURCES & FAMILY SCIENCES Delivery-Site Head Count Summary;<br>Undergraduate Students Separate, By Gender and Race Classification:<br>Spring 1998                |
| OTHER Student Credit Hours by Curriculum; by College or Equivalent<br>Academic Unit: Springs 1989 thru 1998                                                              |