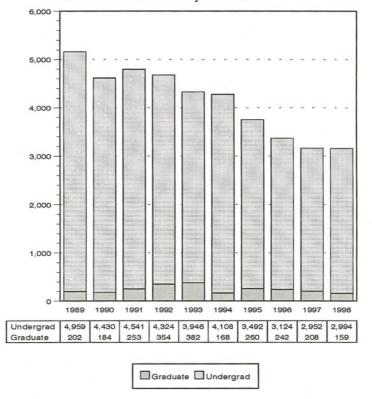

#### University of Nebraska at Omaha OFFICE OF INSTITUTIONAL RESEARCH

Delivery-Site Head Count and Student Credit Hours by Curriculum; by College or Equivalent Academic Unit: Springs 1989 thru 1998 Unit: Total UNO

Graduate Undergrad

Student Credit Hours by Curriculum

#### University of Nebraska at Omaha OFFICE OF INSTITUTIONAL RESEARCH Delivery-Site Head Count and Student Credit Hours by Curriculum; by College or Equivalent Academic Unit: Springs 1989 thru 1998 Unit: College of Arts & Sciences