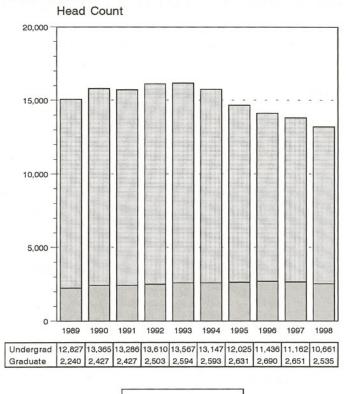

#### University of Nebraska at Omaha OFFICE OF INSTITUTIONAL RESEARCH

Delivery-Site Head Count and Student Credit Hours by Curriculum; by College or Equivalent Academic Unit: Springs 1989 thru 1998 Unit: Total UNO

Graduate Undergrad

Student Credit Hours by Curriculum

|                                 | First-   |       |        |           |             |           | Graduate  |          |           |          |            | Total       |
|---------------------------------|----------|-------|--------|-----------|-------------|-----------|-----------|----------|-----------|----------|------------|-------------|
|                                 | Time     | Other | Soph-  |           |             | Special   | Less-than |          | Full-     | Part-    |            | Last        |
|                                 | Freshmen | Frsh  | omores | Juniors   | Seniors     | UGrad     | Doctoral  | Doctoral | Time      | Time     | Total      | Spring      |
| UNDERGRADUATES :                |          |       |        |           |             |           |           |          |           |          |            |             |
| FEMALE :                        |          |       |        |           |             |           |           |          |           |          |            |             |
| White Non-Hispanic              | 45       | 883   | 935    | 1,016     | 1,281       | 408       |           |          | 2,751     | 1,817    | 4,568      | 4,752       |
| Black Non-Hispanic              | 10       | 104   | 87     | 89        | 90          | 27        |           |          | 275       | 132      | 407        | 411         |
| Hispanic                        | 3        | 38    | 39     | 23        | 42          | 4         |           |          | 104       | 45       | 149        | 156         |
| Asian/Pacific Islander          | 3        | 23    | 20     | 28        | 26          | 16        |           |          | 69        | 47       | 116        | 125         |
| Amer Indian/Alask Native        | - 1      | 9     | 1      | 12        | 8           | 1         |           |          | 20        | 12       | 32         | 30          |
| Non-Resident Alien              | 1        | 17    | 20     | 20        | 32          | 23        |           |          | 73        | 40       | 113        | 110         |
| No Response                     | 2        | 41    | 36     | 49        | 54          | 14        |           |          | 111       | 85       | 196        | 196         |
| Sub-Total Female                | 65       | 1,115 | 1,138  | 1,237     | 1,533       | 493       |           |          | 3,403     | 2,178    | 5,581      | 5,780       |
| MALES                           |          |       |        |           |             |           |           |          |           |          |            | 10          |
| MALES:<br>White Non-Hispanic    | 54       | 920   | 856    | 0/1       | 1 057       | 250       |           |          | 0 070     | 1 71/    | 1 001      |             |
| Black Non-Hispanic              | 56<br>11 | 66    | . 67   | 841<br>46 | 1,057<br>77 | 356<br>10 |           |          | 2,372     | 1,714    | 4,086      | 4,389       |
| Hispanic                        | 1        | 37    | 34     | 36        | 38          | 10        |           |          | 173<br>90 | 104      | 277        | 317         |
| Asian/Pacific Islander          | 1        | 48    | 34     | 23        | 33          | 16        |           |          | 90        | 64<br>55 | 154<br>151 | 153<br>132  |
| Amer Indian/Alask Native        |          | 13    | 5      | 5         | 8           | -         |           |          | 96<br>17  | 14       | 31         | 26          |
| Non-Resident Alien              | 7        | 30    | 24     | 32        | 39          | 18        |           |          | 105       | 45       | 150        | 142         |
| No Response                     | 3        | 48    | 35     | 47        | 72          | 26        |           |          | 112       | 119      | 231        | 223         |
| Sub-Total Male                  | 79       | 1,162 | 1,051  | 1,030     | 1,324       | 434       |           |          | 2,965     | 2,115    | 5,080      | 5,382       |
|                                 |          | 1,102 | 1,001  | 1,000     | 2,021       | 101       |           |          | 2,705     | 2,115    | 5,000      | 5,002       |
| Sub-Total Undergrad             | 144      | 2,277 | 2,189  | 2,267     | 2,857       | 927       |           |          | 6,368     | 4,293    | 10,661     | 11,162      |
|                                 |          |       |        |           |             |           |           |          |           |          |            |             |
| GRADUATE STUDENTS:              |          |       |        |           |             |           |           |          |           |          |            |             |
| FEMALE:                         |          |       |        |           |             |           |           |          |           |          |            | 8 82.2      |
| White Non-Hispanic              |          |       |        |           |             |           | 1,354     | 33       | 260       | 1,127    | 1,387      | 1,454       |
| Black Non-Hispanic              |          |       |        |           |             |           | 56        | 1        | 13        | 44       | 57         | 60          |
| Hispanic                        |          |       |        |           |             |           | 19        | -        | 3         | 16       | 19         | 18          |
| Asian/Pacific Islander          |          |       |        |           |             |           | 18        | -        | 7         | 11       | 18         | 27          |
| Amer Indian/Alask Native        |          |       |        |           |             |           | 4         | -        | 1         | 3        | 4          | 4           |
| Non-Resident Alien              |          |       |        |           |             |           | 59<br>45  | - 2      | 41        | 18       | 59         | 52          |
| No Response<br>Sub-Total Female |          |       |        |           |             |           | 45        | 36       | 12<br>337 | 35       | 47         | 65<br>1,680 |
| Sub-Iocar remare                |          |       |        |           |             |           | 1,555     | 36       | 337       | 1,254    | 1,591      | 1,660       |
| MALES:                          |          |       |        |           |             |           |           |          |           |          |            |             |
| White Non-Hispanic              |          |       |        |           |             |           | 725       | 18       | 127       | 616      | 743        | 777         |
| Black Non-Hispanic              |          |       |        |           |             |           | 33        | 4        | 10        | 27       | 37         | 42          |
| Hispanic                        |          |       |        |           |             |           | 17        | _        | 4         | 13       | 17         | 13          |
| Asian/Pacific Islander          |          |       |        |           |             |           | 16        | 2        | 5         | 11       | 16         | 10          |
| Amer Indian/Alask Native        |          |       |        |           |             |           | 2         | -        | 2         | -        | 2          | 1           |
| Non-Resident Alien              |          |       |        |           |             |           | 88        | 177.5    | 51        | 37       | 88         | 80          |
| No Response                     |          |       |        |           |             |           | 39        | 2        | 7         | 34       | 41         | 48          |
| Sub-Total Male                  |          |       |        |           |             |           | 920       | 24       | 206       | 738      | 944        | 971         |
|                                 |          |       |        |           |             |           |           |          |           |          |            | 18655883    |
| Sub-Total Graduates             |          |       |        |           |             |           | 2,475     | 60       | 543       | 1,992    | 2,535      | 2,651       |
| TOTAL ALL STUDENTS              | 144      | 2,277 | 2,189  | 2,267     | 2,857       | 927       | 2,475     | 60       | 6,911     | 6,285    | 13,196     | 13,813      |
|                                 |          |       |        |           |             |           |           |          |           |          |            |             |