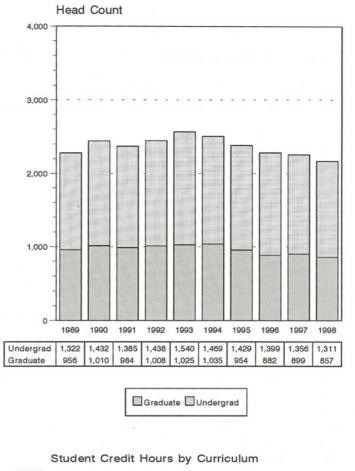

University of Nebraska at Omaha OFFICE OF INSTITUTIONAL RESEARCH Delivery-Site Head Count and Student Credit Hours by Curriculum;

by College or Equivalent Academic Unit: Springs 1989 thru 1998 Unit: College of Fine Arts

Student Credit Hours by Curriculum

### \* \* \* COLLEGE OF FINE ARTS \* \* \*

|   |                                                    |           |         |           | Universit | 20 - 1 - 1 - 1 - 1 - 1 - 1 - 1 - 1 - 1 - |         |                           |             |          |          |           | 15        |
|---|----------------------------------------------------|-----------|---------|-----------|-----------|------------------------------------------|---------|---------------------------|-------------|----------|----------|-----------|-----------|
|   |                                                    | Del       | inom C  | ite Vend  |           | ' INSTITUT                               |         |                           | husto Studo | nta      |          |           |           |
|   |                                                    | Der       |         |           |           |                                          |         | te and Grad<br>ation: Spr |             | ncs      |          |           |           |
|   |                                                    |           |         |           |           |                                          |         |                           | 2           |          |          |           |           |
|   | * * COLLEGE OF FINE ARTS                           | * * *     |         |           |           |                                          |         |                           |             |          |          |           |           |
|   |                                                    | * * * * * | * * * * | * * * * * | CLASS OF  | STUDENT                                  | * * * * | * * * * * *               | * * * *     |          |          |           |           |
|   |                                                    | First-    |         |           |           |                                          |         | Graduate                  |             |          |          |           | Total     |
|   |                                                    | Time      | Other   | Soph-     |           |                                          | Special | Less-than                 |             | Full-    | Part-    |           | Last      |
|   |                                                    | Freshmen  | Frsh    | omores    | Juniors   | Seniors                                  | UGrad   | Doctoral                  | Doctoral    | Time     | Time     | Total     | Spring    |
|   | INDERGRADUATES :                                   |           |         |           |           |                                          |         |                           |             |          |          |           |           |
|   | FEMALE:<br>White Non-Hispanic                      | 4         | 41      | 48        | 47        | 54                                       | 12      |                           |             | 135      | 71       | 206       | 195       |
|   | Black Non-Hispanic                                 | -         | 4       | 1         | 1         | 2                                        | 1       |                           |             | 7        | 2        | 9         | 7         |
|   | Hispanic                                           | -         | 2       | -         | -         | 1                                        | 1       |                           |             | 3        | 1        | 4         | 5         |
|   | Asian/Pacific Islander                             | 1         | -       | -         | -         | -                                        |         |                           |             | 1        | -        | 1         | 1         |
|   | Amer Indian/Alask Native                           |           | -       | -         | 4         | -                                        | 1       |                           |             | 2        | 3        | 5         | 3         |
|   | Non-Resident Alien                                 | _         | 1       | 2         | -         | 3                                        | -       |                           |             | 4        | 2        | 6         | 10        |
| - | No Response<br>Sub-Total Female                    | - 5       | 3<br>51 | 2<br>53   | 5<br>57   | 8<br>68                                  | 1<br>16 |                           |             | 7<br>159 | 12<br>91 | 19<br>250 | 19<br>240 |
|   | Bub 100at remate                                   | 5         | 51      | 55        | 57        | 00                                       | 10      |                           |             | 137      | 21       | 200       | 240       |
|   | MALES:                                             |           |         |           |           |                                          |         |                           |             |          |          |           |           |
| - | White Non-Hispanic                                 | 3         | 31      | 36        | 36        | 39                                       | 9       |                           |             | 97       | 57       | 154       | 165       |
| - | Black Non-Hispanic                                 | -         | 4       | . 3       | 3         | 4                                        | 2       |                           |             | 9        | 7        | 16        | 15        |
|   | Hispanic                                           | -         | 3       | 1         | 2         | 1                                        | -       |                           |             | 4        | 3        | 7         | 5         |
| - | Asian/Pacific Islander                             | -         | 2<br>1  | 2         | 2         | 1                                        | _       |                           |             | 5        | 2        | 7         | 5<br>2    |
|   | Amer Indian/Alask Native<br>Non-Resident Alien     | _         | 1       |           |           |                                          | _       |                           |             | -        | 1        | 1         | 1         |
|   | No Response                                        | -         | -       | 2         | 2         | 3                                        | -       |                           |             | 5        | 2        | 7         | 9         |
|   | Sub-Total Male                                     | 3         | 42      | 44        | 45        | 48                                       | 11      |                           |             | 121      | 72       | 193       | 202       |
|   |                                                    |           |         |           | 1         |                                          | 101210  |                           |             |          |          |           |           |
|   | Sub-Total Undergrad                                | 8         | 93      | 97        | 102       | . 116                                    | 27      |                           |             | 280      | 163      | 443       | 442       |
|   |                                                    |           |         |           |           |                                          |         |                           |             |          |          |           |           |
| 0 | GRADUATE STUDENTS:                                 |           |         |           |           |                                          |         |                           |             |          |          |           |           |
| - | FEMALE:                                            |           |         |           |           |                                          |         |                           |             |          |          |           |           |
| - | White Non-Hispanic                                 |           |         |           |           |                                          |         | 12                        | -           | 3        | 9        | 12        | 16        |
|   | Black Non-Hispanic                                 |           |         |           |           |                                          |         | -                         | -           | -        | -        | -         | -         |
| - | Hispanic<br>Asian/Pacific Islander                 |           |         |           |           |                                          |         | - 1                       | _           | -        | -        | -         | -         |
|   | Asian/Pacific Islander<br>Amer Indian/Alask Native |           |         |           |           |                                          |         | -                         | _           | -        | -        | -         | -         |
|   | Non-Resident Alien                                 |           |         |           |           |                                          |         | 2                         | -           | 2        | -        | 2         | 1         |
| - | No Response                                        |           |         |           |           |                                          |         | -                         | -           | -        | -        | -         | -         |
| _ | Sub-Total Female                                   |           |         |           |           |                                          |         | 15                        | -           | 6        | 9        | 15        | 17        |
|   |                                                    |           |         |           |           |                                          |         |                           |             |          |          |           |           |
|   | MALES:                                             |           |         |           |           |                                          |         | 10                        | _           | 2        | 8        | 10        | 12        |
| _ | White Non-Hispanic<br>Black Non-Hispanic           |           |         |           |           |                                          |         | - 10                      | _           | -        | 8        | -         | 12        |
|   | Hispanic                                           |           |         |           |           |                                          |         | -                         | -           | -        | -        | -         | -         |
| - | Asian/Pacific Islander                             |           |         |           |           |                                          |         | 1                         | -           | 1        | -        | 1         | -         |
| - | Amer Indian/Alask Native                           |           |         |           |           |                                          |         | -                         | -           | _        | _        | _         | -         |
|   | Non-Resident Alien                                 |           |         |           |           |                                          |         | 1                         | -           | -        | 1        | 1         | 1         |
|   | No Response                                        |           |         |           |           |                                          |         | 1                         | _           | 1        | - 9      | 1<br>13   | 1<br>14   |
| - | Sub-Total Male                                     |           |         |           |           |                                          |         | 13                        | -           | 4        | 9        | 13        | 14        |
| - | Sub-Total Graduates                                |           |         |           |           |                                          |         | 28                        | -           | 10       | 18       | 28        | 31        |
| - | TOTAL ALL STUDENTS                                 | 8         | 93      | 97        | 102       | 116                                      | 27      | 28                        |             | 290      | 181      | 471       | 473       |