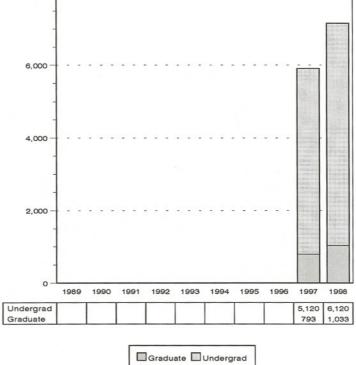

#### University of Nebraska at Omaha OFFICE OF INSTITUTIONAL RESEARCH

#### Delivery-Site Head Count Summary; Undergraduate and Graduate Students

Separate, By Gender and Race Classification: Spring 1998

\* \* \* COLLEGE OF INFORMATION SCIENCE & TECHNOLOGY

|                             | * * * * * | * * * * | * * * * * | CLASS OF | STUDENT | * * * * | * * * * * * | * * * *       |       |       |       |       |
|-----------------------------|-----------|---------|-----------|----------|---------|---------|-------------|---------------|-------|-------|-------|-------|
|                             | First-    |         |           |          |         |         | Graduate    |               |       |       | -     | Tota  |
|                             | Time      | Other   | Soph-     |          |         | Special | Less-than   |               | Full- | Part- |       | Las   |
|                             | Freshmen  | Frsh    | omores    | Juniors  | Seniors | UGrad   | Doctoral    | Doctoral      | Time  | Time  | Total | Sprin |
| DERGRADUATES :              |           |         |           |          |         |         |             |               |       |       |       |       |
| 'EMALE :                    |           |         |           |          |         |         |             |               |       |       |       |       |
| White Non-Hispanic          | -         | 15      | 20        | 18       | 6       | 16      |             |               | 43    | 32    | 75    | 2     |
| Black Non-Hispanic          | -         | 2       | 1         | 3        | 1       | 1       |             |               | 6     | 2     | 8     |       |
| Hispanic                    | -         | -       | -         | -        | -       | -       |             |               | -     | -     | -     |       |
| Asian/Pacific Islander      |           | 1       | 2         | 1        | 1       | 3       |             |               | 5     | 3     | 8     |       |
| Amer Indian/Alask Native    | -         | -       | -         | -        | -       | -       |             |               | -     | -     | -     |       |
| Non-Resident Alien          | 1         | 2       | 2         | 2        | 3       | 8       |             |               | 9     | 9     | 18    |       |
| No Response                 | _         | 2       | 2         | 1        | 2       | 2       |             |               | 4     | 5     | 9     |       |
| Sub-Total Female            | 1         | 22      | 27        | 25       | 13      | 30      |             |               | 67    | 51    | 118   |       |
| Dus roour romano            | -         |         |           |          |         |         |             |               |       |       |       |       |
| MALES:                      |           |         |           |          |         |         |             |               |       |       |       |       |
| White Non-Hispanic          | 4         | 49      | 57        | 42       | 24      | 32      |             |               | 120   | 88    | 208   | 1     |
| Black Non-Hispanic          | 1         | 2       | 7         | 2        | _       | 1       |             |               | 6     | 7     | 13    |       |
| Hispanic                    | -         | 1       | 2         | 1        | 1       | 2       |             |               | 1     | 6     | 7     |       |
| Asian/Pacific Islander      | _         | 6       | 6         | 4        | 2       | 4       |             |               | 9     | 13    | 22    |       |
| Amer Indian/Alask Native    |           | -       | -         | -        | -       | _       |             |               | _     | -     | -     |       |
| Non-Resident Alien          | 3         | 1       | 2         | 4        | 2       | 4       |             |               | 8     | 8     | 16    |       |
|                             | -         | 5       | 2         | 1        | 3       | 4       |             |               | 7     | 6     | 13    |       |
| No Response                 |           |         | 76        | 54       | 32      | 45      |             |               |       |       | 279   | 1     |
| Sub-Total Male              | 8         | 64      | /6        | 54       | 32      | 40      |             |               | 151   | 128   | 2/9   | 1     |
| Sub-Total Undergrad         | 9         | 86      | 103       | 79       | 45      | 75      |             |               | 218   | 179   | 397   | 1     |
| ADUATE STUDENTS:<br>'EMALE: |           |         |           |          |         |         |             |               |       |       |       |       |
| White Non-Hispanic          |           |         |           |          |         |         | 20          | -             | 1     | 19    | 20    |       |
| Black Non-Hispanic          |           |         |           |          |         |         | -           | -             | -     | -     | -     |       |
| Hispanic                    |           |         |           |          |         |         | -           | -             | -     | -     | -     |       |
| Asian/Pacific Islander      |           |         |           |          |         |         | 3           | -             | 2     | 1     | 3     |       |
| Amer Indian/Alask Native    |           |         |           |          |         |         | -           | -             | -     | -     | -     |       |
| Non-Resident Alien          |           |         |           |          |         |         | 17          | -             | 12    | 5     | 17    |       |
| No Response                 |           |         |           |          |         |         | 2           | _             | -     | 2     | 2     |       |
| Sub-Total Female            |           |         |           |          |         | ,       | 42          | -             | 15    | 27    | 42    |       |
|                             |           |         |           |          |         |         |             |               |       |       |       |       |
| MALES:                      |           |         |           |          |         |         |             |               |       |       |       |       |
| White Non-Hispanic          |           |         |           |          |         |         | 71          | . –           | 7     | 64    | 71    |       |
| Black Non-Hispanic          |           |         |           |          |         |         | 1           | -             | 1     | -     | 1     |       |
| Hispanic                    |           |         |           |          |         |         | 4           | -             | 1     | 3     | 4     |       |
| Asian/Pacific Islander      |           |         |           |          |         |         | 1           | -             | -     | 1     | 1     |       |
| Amer Indian/Alask Native    |           |         |           |          |         |         | _           | _             | _     | _     | _     |       |
| Non-Resident Alien          |           |         |           |          |         |         | 30          | 1. N <u>1</u> | 16    | 14    | 30    |       |
| No Response                 |           |         |           |          |         |         | 4           | -             | -     | 4     | 4     |       |
| Sub-Total Male              |           |         |           |          |         |         | 111         | -             | 25    | 86    | 111   | 1     |
|                             |           |         |           |          |         |         |             |               |       |       |       |       |
| Sub-Total Graduates         |           |         |           |          |         |         | 153         | -             | 40    | 113   | 153   | 1     |
|                             |           |         |           |          |         |         |             |               |       |       |       |       |