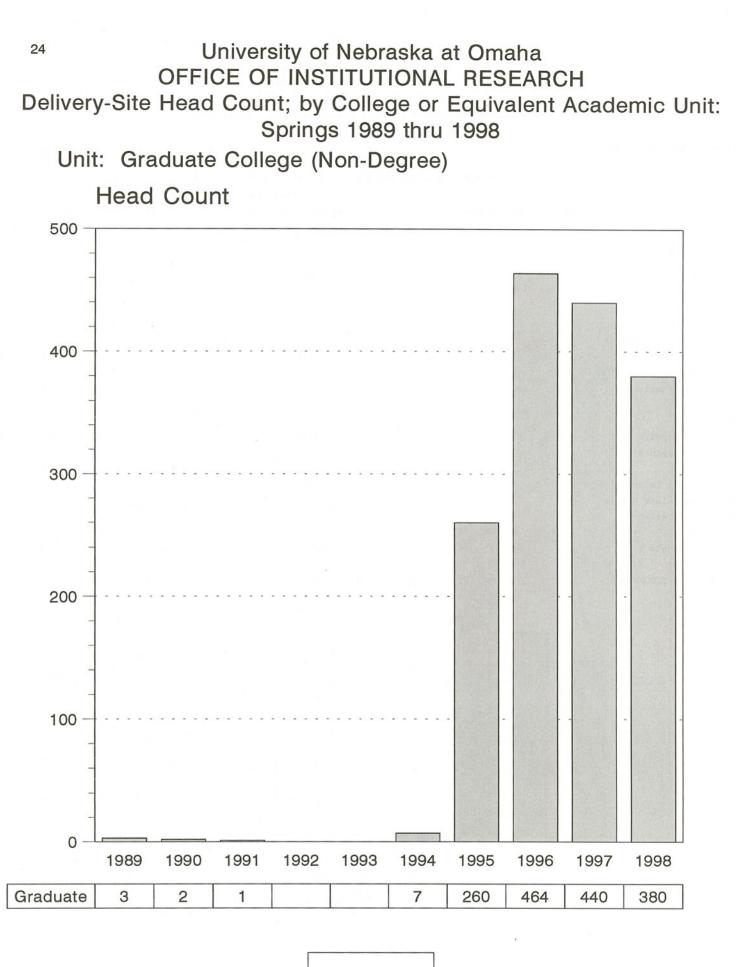

.

| PUBLIC AFFAIRS & COMMUNITY SERVICE Delivery-Site Head Count and<br>Student Credit Hours by Curriculum; by College or Equivalent<br>Academic Unit: Springs 1989 thru 1998 |
|--------------------------------------------------------------------------------------------------------------------------------------------------------------------------|
| PUBLIC AFFAIRS & COMMUNITY SERVICE Delivery-Site Head Count<br>Summary; Undergraduate and Graduate Students Separate, By Gender and<br>Race Classification: Spring 1998  |
| UNIVERSITY DIVISION Delivery-Site Head Count and Student Credit<br>Hours by Curriculum; by College or Equivalent Academic Unit:<br>Springs 1989 thru 1998                |
| UNIVERSITY DIVISION Delivery-Site Head Count Summary; Undergraduate<br>Students Separate, By Gender and Race Classification: Spring 1998 21                              |
| NON-DEGREE/INTERCAMPUS Delivery Site Head Count; by College or<br>Equivalent Academic Unit: Springs 1989 thru 1998                                                       |
| NON-DEGREE/INTERCAMPUS Delivery-Site Head Count Summary; Undergraduate<br>Students Separate, By Gender and Race Classification: Spring 1998 23                           |
| GRADUATE COLLEGE (NON-DEGREE) Delivery-Site Head Count; by College or<br>Equivalent Academic Unit: Springs 1989 thru 1998                                                |
| GRADUATE COLLEGE (NON-DEGREE) Delivery-Site Head Count Summary; Graduate<br>Students Separate, By Gender and Race Classification: Spring 1998 25                         |
| AGRICULTURE Delivery-Site Head Count and Student Credit Hours by<br>Curriculum; by College or Equivalent Academic Unit: Springs 1989<br>thru 1998                        |
| AGRICULTURE Delivery-Site Head Count Summary; Undergraduate Students<br>Separate, By Gender and Race Classification: Spring 1998                                         |
| ARCHITECTURE Delivery-Site Head Count and Student Credit Hours by<br>Curriculum; by College or Equivalent Academic Unit: Springs 1989<br>thru 1998                       |
| ARCHITECTURE Delivery-Site Head Count Summary; Undergraduate Students<br>Separate, By Gender and Race Classification: Spring 1998                                        |
| ENGINEERING & TECHNOLOGY Delivery-Site Head Count and Student Credit<br>Hours by Curriculum; by College or Equivalent Academic Unit: Springs<br>1989 thru 1998           |
| ENGINEERING & TECHNOLOGY Delivery-Site Head Count Summary; Undergraduate<br>Students Separate, By Gender and Race Classification: Spring 1998 31                         |
| HUMAN RESOURCES & FAMILY SCIENCES Delivery-Site Head Count and Student<br>Credit Hours by Curriculum; by College or Equivalent Academic Unit:<br>Springs 1989 thru 1998  |
| HUMAN RESOURCES & FAMILY SCIENCES Delivery-Site Head Count Summary;<br>Undergraduate Students Separate, By Gender and Race Classification:<br>Spring 1998                |
| OTHER Student Credit Hours by Curriculum; by College or Equivalent<br>Academic Unit: Springs 1989 thru 1998                                                              |