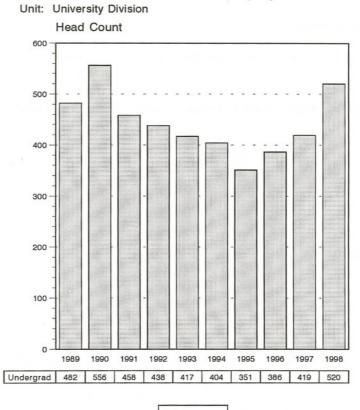

#### University of Nebraska at Omaha OFFICE OF INSTITUTIONAL RESEARCH

Delivery-Site Head Count and Student Credit Hours by Curriculum; by College or Equivalent Academic Unit: Springs 1989 thru 1998 Unit: Total UNO

Graduate Undergrad

Student Credit Hours by Curriculum