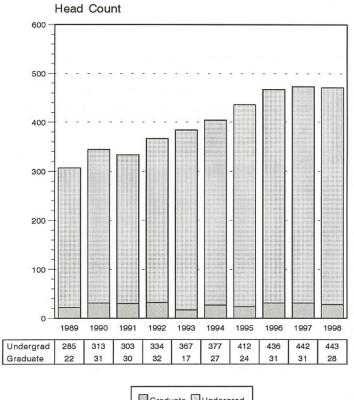

#### University of Nebraska at Omaha OFFICE OF INSTITUTIONAL RESEARCH

#### Delivery-Site Head Count Summary; Undergraduate and Graduate Students

Separate, By Gender and Race Classification: Spring 1998

\* \* \* COLLEGE OF INFORMATION SCIENCE & TECHNOLOGY

|                             | * * * * * | * * * * | * * * * * | CLASS OF | STUDENT | * * * * | * * * * * * | * * * *       |       |       |       |       |
|-----------------------------|-----------|---------|-----------|----------|---------|---------|-------------|---------------|-------|-------|-------|-------|
|                             | First-    |         |           |          |         |         | Graduate    |               |       |       | -     | Tota  |
|                             | Time      | Other   | Soph-     |          |         | Special | Less-than   |               | Full- | Part- |       | Las   |
|                             | Freshmen  | Frsh    | omores    | Juniors  | Seniors | UGrad   | Doctoral    | Doctoral      | Time  | Time  | Total | Sprin |
| DERGRADUATES :              |           |         |           |          |         |         |             |               |       |       |       |       |
| 'EMALE :                    |           |         |           |          |         |         |             |               |       |       |       |       |
| White Non-Hispanic          | -         | 15      | 20        | 18       | 6       | 16      |             |               | 43    | 32    | 75    | 2     |
| Black Non-Hispanic          | -         | 2       | 1         | 3        | 1       | 1       |             |               | 6     | 2     | 8     |       |
| Hispanic                    | -         | -       | -         | -        | -       | -       |             |               | -     | -     | -     |       |
| Asian/Pacific Islander      |           | 1       | 2         | 1        | 1       | 3       |             |               | 5     | 3     | 8     |       |
| Amer Indian/Alask Native    | -         | -       | -         | -        | -       | -       |             |               | -     | -     | -     |       |
| Non-Resident Alien          | 1         | 2       | 2         | 2        | 3       | 8       |             |               | 9     | 9     | 18    |       |
| No Response                 | _         | 2       | 2         | 1        | 2       | 2       |             |               | 4     | 5     | 9     |       |
| Sub-Total Female            | 1         | 22      | 27        | 25       | 13      | 30      |             |               | 67    | 51    | 118   |       |
| Dus roour romano            | -         |         |           |          |         |         |             |               |       |       |       |       |
| MALES:                      |           |         |           |          |         |         |             |               |       |       |       |       |
| White Non-Hispanic          | 4         | 49      | 57        | 42       | 24      | 32      |             |               | 120   | 88    | 208   | 1     |
| Black Non-Hispanic          | 1         | 2       | 7         | 2        | _       | 1       |             |               | 6     | 7     | 13    |       |
| Hispanic                    | -         | 1       | 2         | 1        | 1       | 2       |             |               | 1     | 6     | 7     |       |
| Asian/Pacific Islander      | _         | 6       | 6         | 4        | 2       | 4       |             |               | 9     | 13    | 22    |       |
| Amer Indian/Alask Native    |           | -       | -         | -        | -       | _       |             |               | _     | -     | -     |       |
| Non-Resident Alien          | 3         | 1       | 2         | 4        | 2       | 4       |             |               | 8     | 8     | 16    |       |
|                             | -         | 5       | 2         | 1        | 3       | 4       |             |               | 7     | 6     | 13    |       |
| No Response                 |           |         | 76        | 54       | 32      | 45      |             |               |       |       | 279   | 1     |
| Sub-Total Male              | 8         | 64      | /6        | 54       | 32      | 40      |             |               | 151   | 128   | 2/9   | 1     |
| Sub-Total Undergrad         | 9         | 86      | 103       | 79       | 45      | 75      |             |               | 218   | 179   | 397   | 1     |
| ADUATE STUDENTS:<br>'EMALE: |           |         |           |          |         |         |             |               |       |       |       |       |
| White Non-Hispanic          |           |         |           |          |         |         | 20          | -             | 1     | 19    | 20    |       |
| Black Non-Hispanic          |           |         |           |          |         |         | -           | -             | -     | -     | -     |       |
| Hispanic                    |           |         |           |          |         |         | -           | -             | -     | -     | -     |       |
| Asian/Pacific Islander      |           |         |           |          |         |         | 3           | -             | 2     | 1     | 3     |       |
| Amer Indian/Alask Native    |           |         |           |          |         |         | -           | -             | -     | -     | -     |       |
| Non-Resident Alien          |           |         |           |          |         |         | 17          | -             | 12    | 5     | 17    |       |
| No Response                 |           |         |           |          |         |         | 2           | _             | -     | 2     | 2     |       |
| Sub-Total Female            |           |         |           |          |         | ,       | 42          | -             | 15    | 27    | 42    |       |
|                             |           |         |           |          |         |         |             |               |       |       |       |       |
| MALES:                      |           |         |           |          |         |         |             |               |       |       |       |       |
| White Non-Hispanic          |           |         |           |          |         |         | 71          | . –           | 7     | 64    | 71    |       |
| Black Non-Hispanic          |           |         |           |          |         |         | 1           | -             | 1     | -     | 1     |       |
| Hispanic                    |           |         |           |          |         |         | 4           | -             | 1     | 3     | 4     |       |
| Asian/Pacific Islander      |           |         |           |          |         |         | 1           | -             | -     | 1     | 1     |       |
| Amer Indian/Alask Native    |           |         |           |          |         |         | _           | _             | _     | _     | _     |       |
| Non-Resident Alien          |           |         |           |          |         |         | 30          | 1. N <u>1</u> | 16    | 14    | 30    |       |
| No Response                 |           |         |           |          |         |         | 4           | -             | -     | 4     | 4     |       |
| Sub-Total Male              |           |         |           |          |         |         | 111         | -             | 25    | 86    | 111   | 1     |
|                             |           |         |           |          |         |         |             |               |       |       |       |       |
| Sub-Total Graduates         |           |         |           |          |         |         | 153         | -             | 40    | 113   | 153   | 1     |
|                             |           |         |           |          |         |         |             |               |       |       |       |       |