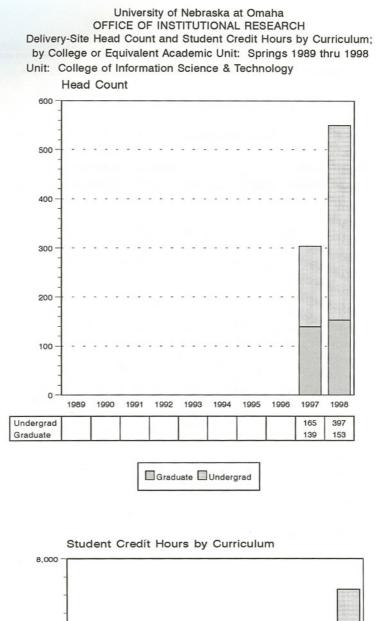

#### University of Nebraska at Omaha OFFICE OF INSTITUTIONAL RESEARCH

#### Delivery-Site Head Count Summary; Undergraduate and Graduate Students

Separate, By Gender and Race Classification: Spring 1998

\* \* \* COLLEGE OF INFORMATION SCIENCE & TECHNOLOGY

|                             | * * * * * | * * * * | * * * * * | CLASS OF | STUDENT | * * * * | * * * * * * | * * * *       |       |       |       |       |
|-----------------------------|-----------|---------|-----------|----------|---------|---------|-------------|---------------|-------|-------|-------|-------|
|                             | First-    |         |           |          |         |         | Graduate    |               |       |       | -     | Tota  |
|                             | Time      | Other   | Soph-     |          |         | Special | Less-than   |               | Full- | Part- |       | Las   |
|                             | Freshmen  | Frsh    | omores    | Juniors  | Seniors | UGrad   | Doctoral    | Doctoral      | Time  | Time  | Total | Sprin |
| DERGRADUATES :              |           |         |           |          |         |         |             |               |       |       |       |       |
| 'EMALE :                    |           |         |           |          |         |         |             |               |       |       |       |       |
| White Non-Hispanic          | -         | 15      | 20        | 18       | 6       | 16      |             |               | 43    | 32    | 75    | 2     |
| Black Non-Hispanic          | -         | 2       | 1         | 3        | 1       | 1       |             |               | 6     | 2     | 8     |       |
| Hispanic                    | -         | -       | -         | -        | -       | -       |             |               | -     | -     | -     |       |
| Asian/Pacific Islander      |           | 1       | 2         | 1        | 1       | 3       |             |               | 5     | 3     | 8     |       |
| Amer Indian/Alask Native    | -         | -       | -         | -        | -       | -       |             |               | -     | -     | -     |       |
| Non-Resident Alien          | 1         | 2       | 2         | 2        | 3       | 8       |             |               | 9     | 9     | 18    |       |
| No Response                 | _         | 2       | 2         | 1        | 2       | 2       |             |               | 4     | 5     | 9     |       |
| Sub-Total Female            | 1         | 22      | 27        | 25       | 13      | 30      |             |               | 67    | 51    | 118   |       |
| Dus roour romano            | -         |         |           |          |         |         |             |               |       |       |       |       |
| MALES:                      |           |         |           |          |         |         |             |               |       |       |       |       |
| White Non-Hispanic          | 4         | 49      | 57        | 42       | 24      | 32      |             |               | 120   | 88    | 208   | 1     |
| Black Non-Hispanic          | 1         | 2       | 7         | 2        | _       | 1       |             |               | 6     | 7     | 13    |       |
| Hispanic                    | -         | 1       | 2         | 1        | 1       | 2       |             |               | 1     | 6     | 7     |       |
| Asian/Pacific Islander      | _         | 6       | 6         | 4        | 2       | 4       |             |               | 9     | 13    | 22    |       |
| Amer Indian/Alask Native    |           | -       | -         | -        | -       | _       |             |               | _     | -     | -     |       |
| Non-Resident Alien          | 3         | 1       | 2         | 4        | 2       | 4       |             |               | 8     | 8     | 16    |       |
|                             | -         | 5       | 2         | 1        | 3       | 4       |             |               | 7     | 6     | 13    |       |
| No Response                 |           |         | 76        | 54       | 32      | 45      |             |               |       |       | 279   | 1     |
| Sub-Total Male              | 8         | 64      | /6        | 54       | 32      | 40      |             |               | 151   | 128   | 2/9   | 1     |
| Sub-Total Undergrad         | 9         | 86      | 103       | 79       | 45      | 75      |             |               | 218   | 179   | 397   | 1     |
| ADUATE STUDENTS:<br>'EMALE: |           |         |           |          |         |         |             |               |       |       |       |       |
| White Non-Hispanic          |           |         |           |          |         |         | 20          | -             | 1     | 19    | 20    |       |
| Black Non-Hispanic          |           |         |           |          |         |         | -           | -             | -     | -     | -     |       |
| Hispanic                    |           |         |           |          |         |         | -           | -             | -     | -     | -     |       |
| Asian/Pacific Islander      |           |         |           |          |         |         | 3           | -             | 2     | 1     | 3     |       |
| Amer Indian/Alask Native    |           |         |           |          |         |         | -           | -             | -     | -     | -     |       |
| Non-Resident Alien          |           |         |           |          |         |         | 17          | -             | 12    | 5     | 17    |       |
| No Response                 |           |         |           |          |         |         | 2           | _             | -     | 2     | 2     |       |
| Sub-Total Female            |           |         |           |          |         | ,       | 42          | -             | 15    | 27    | 42    |       |
|                             |           |         |           |          |         |         |             |               |       |       |       |       |
| MALES:                      |           |         |           |          |         |         |             |               |       |       |       |       |
| White Non-Hispanic          |           |         |           |          |         |         | 71          | . –           | 7     | 64    | 71    |       |
| Black Non-Hispanic          |           |         |           |          |         |         | 1           | -             | 1     | -     | 1     |       |
| Hispanic                    |           |         |           |          |         |         | 4           | -             | 1     | 3     | 4     |       |
| Asian/Pacific Islander      |           |         |           |          |         |         | 1           | -             | -     | 1     | 1     |       |
| Amer Indian/Alask Native    |           |         |           |          |         |         | _           | _             | _     | _     | _     |       |
| Non-Resident Alien          |           |         |           |          |         |         | 30          | 1. N <u>1</u> | 16    | 14    | 30    |       |
| No Response                 |           |         |           |          |         |         | 4           | -             | -     | 4     | 4     |       |
| Sub-Total Male              |           |         |           |          |         |         | 111         | -             | 25    | 86    | 111   | 1     |
|                             |           |         |           |          |         |         |             |               |       |       |       |       |
| Sub-Total Graduates         |           |         |           |          |         |         | 153         | -             | 40    | 113   | 153   | 1     |
|                             |           |         |           |          |         |         |             |               |       |       |       |       |