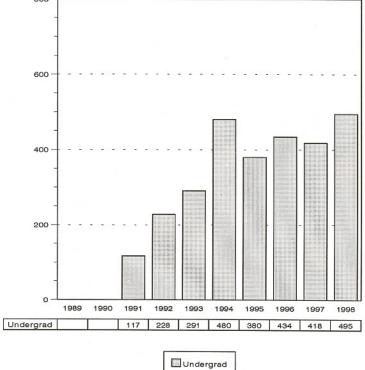

The Administrative-Site and Delivery-Site head count totals, for Spring 1998, are arrayed below:

.

1

.

| Arts & Sciences                             | Administrative-<br><u>Site</u><br>3,215 | Delivery-<br><u>Site</u><br>3,215 |
|---------------------------------------------|-----------------------------------------|-----------------------------------|
| Business Administration                     | 2,231                                   | 2,231                             |
| Continuing Studies                          | 1,254                                   | 1,254                             |
| Education                                   | 2,168                                   | 2,168                             |
| Fine Arts                                   | 471                                     | 471                               |
| Information Science & Technology            | 550                                     | 550                               |
| Public Affairs & Community Service (at UNO) | 999                                     | 999                               |
| Public Affairs & Community Service (at UNL) | 330                                     | · · · · ·                         |
| University Division                         | 520                                     | 520                               |
| Intercampus/Non-Degree                      | 524                                     | 524                               |
| Graduate (Non-Degree)                       | 380                                     | 380                               |
| Agriculture (at UNO)                        | -                                       | 23                                |
| Architecture (at UNO)                       | -                                       | 73                                |
| Engineering & Technology (at UNO)           | -                                       | 543                               |
| Human Resources & Family Sciences (at UNO)  | -                                       | 245                               |
| UNO TOTAL                                   | 12,642                                  | 13,196                            |