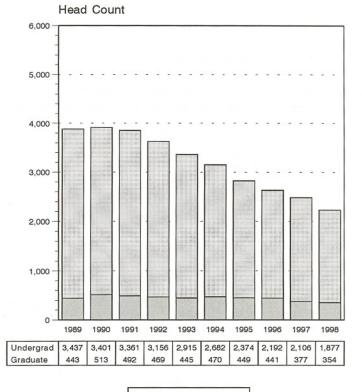

#### University of Nebraska at Omaha OFFICE OF INSTITUTIONAL RESEARCH Delivery-Site Head Count and Student Credit Hours by Curriculum; by College or Equivalent Academic Unit: Springs 1989 thru 1998 Unit: College of Arts & Sciences