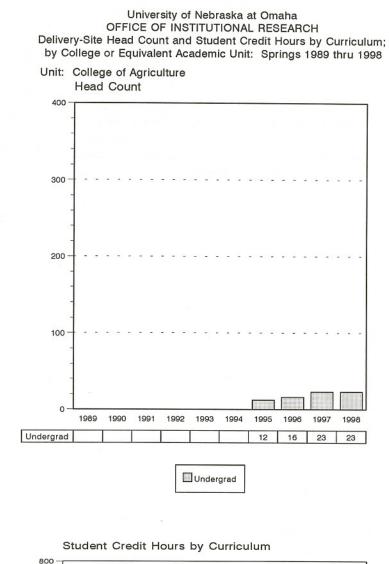

The Administrative-Site and Delivery-Site head count totals, for Spring 1998, are arrayed below:

.

1

.

| Arts & Sciences                             | Administrative-<br><u>Site</u><br>3,215 | Delivery-<br><u>Site</u><br>3,215 |
|---------------------------------------------|-----------------------------------------|-----------------------------------|
| Business Administration                     | 2,231                                   | 2,231                             |
| Continuing Studies                          | 1,254                                   | 1,254                             |
| Education                                   | 2,168                                   | 2,168                             |
| Fine Arts                                   | 471                                     | 471                               |
| Information Science & Technology            | 550                                     | 550                               |
| Public Affairs & Community Service (at UNO) | 999                                     | 999                               |
| Public Affairs & Community Service (at UNL) | 330                                     | · · · · ·                         |
| University Division                         | 520                                     | 520                               |
| Intercampus/Non-Degree                      | 524                                     | 524                               |
| Graduate (Non-Degree)                       | 380                                     | 380                               |
| Agriculture (at UNO)                        | -                                       | 23                                |
| Architecture (at UNO)                       | -                                       | 73                                |
| Engineering & Technology (at UNO)           | -                                       | 543                               |
| Human Resources & Family Sciences (at UNO)  | -                                       | 245                               |
| UNO TOTAL                                   | 12,642                                  | 13,196                            |