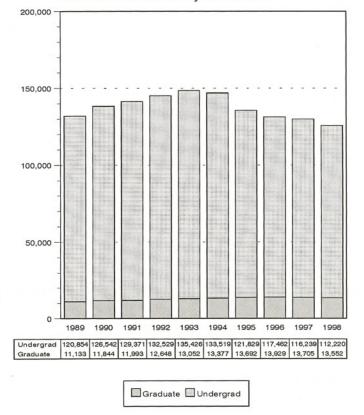

#### University of Nebraska at Omaha OFFICE OF INSTITUTIONAL RESEARCH

Delivery-Site Head Count and Student Credit Hours by Curriculum; by College or Equivalent Academic Unit: Springs 1989 thru 1998 Unit: Total UNO

Graduate Undergrad

Student Credit Hours by Curriculum