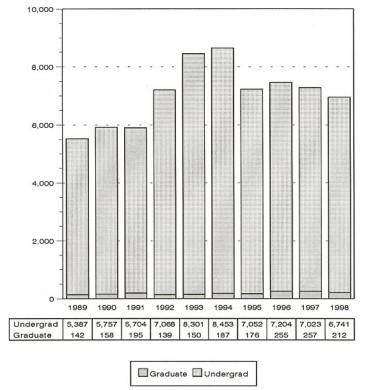

University of Nebraska at Omaha OFFICE OF INSTITUTIONAL RESEARCH Delivery-Site Head Count and Student Credit Hours by Curriculum; by College or Equivalent Academic Unit: Springs 1989 thru 1998 Unit: College of Public Affairs & Comm Serv

NOTE: Aviation Institute included for Spring 1992 through 1998