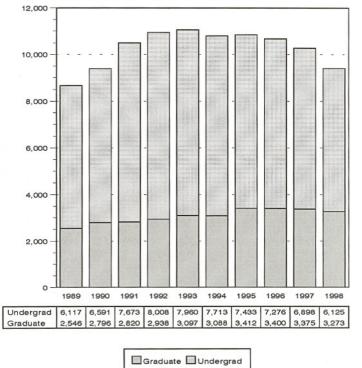

University of Nebraska at Omaha OFFICE OF INSTITUTIONAL RESEARCH Delivery-Site Head Count and Student Credit Hours by Curriculum; by College or Equivalent Academic Unit: Springs 1989 thru 1998 Unit: College of Public Affairs & Comm Serv

NOTE: Aviation Institute included for Spring 1992 through 1998