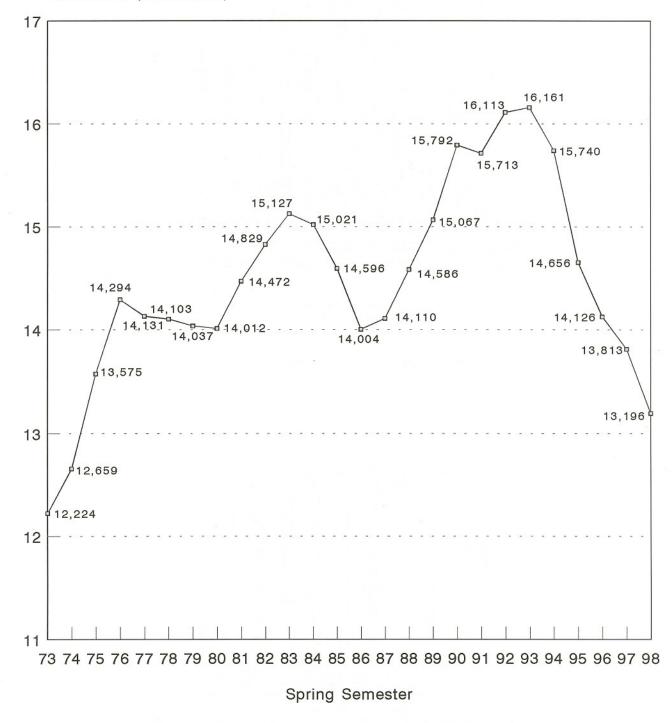

# University of Nebraska at Omaha Delivery-Site Headcount Enrollment Spring Semesters: 1973 Through 1998

Enrollment (Thousands)

Spring, 1973 = 12,224; Spring, 1998 = 13,196
Percent Increase, 1973 - 1998 = 8.0 %
Source: Office of Institutional Research