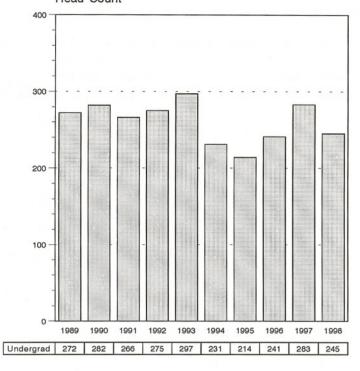

University of Nebraska at Omaha OFFICE OF INSTITUTIONAL RESEARCH Delivery-Site Head Count and Student Credit Hours by Curriculum;

by College or Equivalent Academic Unit: Springs 1989 thru 1998 Unit: College of Fine Arts

Student Credit Hours by Curriculum