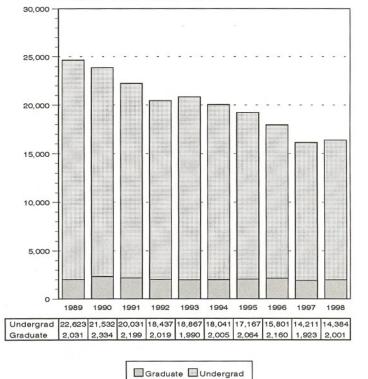

Delivery-Site Head Count and Student Credit Hours by Curriculum; by College or Equivalent Academic Unit: Springs 1989 thru 1998 Unit: College of Business Administration

Graduate Undergrad

Student Credit Hours by Curriculum

Undergrad