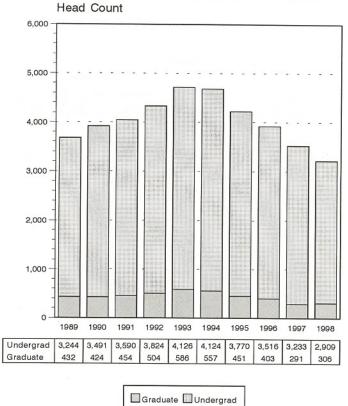

#### University of Nebraska at Omaha OFFICE OF INSTITUTIONAL RESEARCH Delivery-Site Head Count and Student Credit Hours by Curriculum; by College or Equivalent Academic Unit: Springs 1989 thru 1998 Unit: College of Arts & Sciences

#### \* \* \* \* \* \* \* \* \* \* \* \* \* CLASS OF STUDENT \* \* \* \* \* \* \* \* \* \* \* \* \* \* \* \*

|      |                          | First-   |       |        |         |         |         | Graduate        |          |       |       |        | Total              |
|------|--------------------------|----------|-------|--------|---------|---------|---------|-----------------|----------|-------|-------|--------|--------------------|
| -    |                          | Time     | Other | Soph-  | Juniors | Seniors | Special | Less-than       | Desterel | Full- | Part- | make 1 | Last               |
| - 11 | UNDERGRADUATES :         | Freshmen | Frsh  | omores | Juniors | Seniors | UGrad   | <u>Doctoral</u> | Doctoral | Time  | Time  | Total  | Spring             |
|      | FEMALE:                  |          |       |        |         |         |         |                 |          |       |       |        |                    |
|      | White Non-Hispanic       | 21       | 271   | 320    | 315     | 329     | 66      |                 |          | 838   | 484   | 1,322  | 1,464              |
| -    | Black Non-Hispanic       | 5        | 46    | 34     | 34      | 25      | 8       |                 |          | 109   | 43    | 152    | 142                |
|      | Hispanic                 | 1        | 10    | 20     | 12      | 16      | 1       |                 |          | 39    | 21    | 60     | 66                 |
| -    | Asian/Pacific Islander   | 2        | 9     | 9      | 15      | 8       | _       |                 |          | 29    | 14    | 43     | 57                 |
|      | Amer Indian/Alask Native |          | 5     | 1      | 4       | 3       | -       |                 |          | 8     | 5     | 13     | 12                 |
|      | Non-Resident Alien       | -        | 6     | 6      | 10      | 13      | 6       |                 |          | 30    | 11    | 41     | 41                 |
| -    | No Response              | 2        | 15    | 12     | 19      | 14      | -       |                 |          | 42    | 20    | 62     | 60                 |
|      | Sub-Total Female         | 31       | 362   | 402    | 409     | 408     | 81      |                 |          | 1,095 | 598   | 1,693  | 1,842              |
| -    |                          |          |       |        |         |         |         |                 |          |       |       |        |                    |
|      | MALES:                   |          |       |        |         |         |         |                 |          |       |       |        |                    |
| -    | White Non-Hispanic       | 16       | 171   | 244    | 228     | 268     | 41      |                 |          | 628   | 340   | 968    | 1,101              |
| -    | Black Non-Hispanic       | 5        | 8     | 22     | 7       | 20      | -       |                 |          | 47    | 15    | 62     | 70                 |
|      | Hispanic                 | -        | 11    | 11     | 10      | 8       | 3       |                 |          | 26    | 17    | 43     | 51                 |
| -    | Asian/Pacific Islander   | 1        | 10    | 6      | 6       | 11      | 1       |                 |          | 28    | 7     | 35     | 49                 |
|      | Amer Indian/Alask Native | -        | 4     | 2      | -       | 6       | -       |                 |          | 7     | 5     | 12     | 13                 |
|      | Non-Resident Alien       | 3        | 5     | 8      | 10      | 15      | 2       |                 |          | 30    | 13    | 43     | 49                 |
| -    | No Response              | -        | 7     | 8      | 18      | 18      | 2       |                 |          | 33    | 20    | 53     | 58                 |
|      | Sub-Total Male           | 25       | 216   | 301    | 279     | 346     | 49      |                 |          | 799   | 417   | 1,216  | 1,391              |
| -    |                          |          |       |        |         |         |         |                 |          |       |       |        |                    |
|      | Sub-Total Undergrad      | 56       | 578   | 703    | 688     | . 754   | 130     |                 |          | 1,894 | 1,015 | 2,909  | 3,233              |
|      |                          |          |       |        |         |         |         |                 |          |       |       |        |                    |
| -    |                          |          |       |        |         |         |         |                 |          |       |       |        |                    |
| 0    | GRADUATE STUDENTS:       |          |       |        |         |         |         |                 |          |       |       |        |                    |
|      | FEMALE:                  |          |       |        |         |         |         |                 |          |       |       |        |                    |
|      | White Non-Hispanic       |          |       |        |         |         |         | 164             | -        | 49    | 115   | 164    | 162                |
|      | Black Non-Hispanic       |          |       |        |         |         |         | 4               | -        | -     | 4     | 4      | 4                  |
| -    | Hispanic                 |          |       |        |         |         |         | 1               | -        | -     | 1     | 1      | 2                  |
|      | Asian/Pacific Islander   |          |       |        |         |         |         | 6               | -        | 2     | 4     | 6      | 7                  |
| -    | Amer Indian/Alask Native |          |       |        |         |         |         | 2               | -        | 1     | 1     | 2      | 1                  |
| -    | Non-Resident Alien       |          |       |        |         |         |         | 1               | -        | 1     | -     | 1      | 7                  |
| -    | No Response              |          |       |        | ſ       |         |         | 3               | -        | 1     | 2     | 3      | 4                  |
| -    | Sub-Total Female         |          |       |        |         |         |         | 181             | -        | 54    | 127   | 181    | 187                |
|      |                          |          |       |        |         |         |         |                 |          |       |       |        |                    |
| -    | MALES:                   |          |       |        |         |         |         |                 |          |       |       |        |                    |
|      | White Non-Hispanic       |          |       |        |         |         |         | 104             | 5        | 29    | 75    | 104    | 90                 |
|      | Black Non-Hispanic       |          |       |        |         |         |         | 7               | -        | 2     | 5     | 7      | 4                  |
| -    | Hispanic                 |          |       |        |         |         |         | 1               | -        | -     | 1     | 1      | 1                  |
|      | Asian/Pacific Islander   |          |       |        |         |         |         | 1               | -        | 1     | -     | 1      | -                  |
| -    | Amer Indian/Alask Native |          |       |        |         |         |         | -               | -        | -     | -     | -      | -                  |
|      | Non-Resident Alien       |          |       |        |         |         |         | 8               | -        | 5     | 3     | 8      | 4                  |
|      | No Response              |          |       |        |         |         |         | 4               | -        | 1     | 3     | 4      | 5                  |
|      | Sub-Total Male           |          |       |        |         |         |         | 125             | -        | 38    | 87    | 125    | 104                |
|      |                          |          |       |        |         |         |         |                 |          |       |       |        |                    |
|      | Sub-Total Graduates      |          |       |        |         |         |         | 306             | -        | 92    | 214   | 306    | 291                |
|      |                          |          |       |        |         |         |         |                 |          |       |       |        |                    |
| -1   | TOTAL ALL STUDENTS       | 56       | 578   | 703    | 688     | 754     | 130     | 306             |          | 1,986 | 1,229 | 3,215  | 3,524 <sub>0</sub> |
|      |                          |          |       |        |         |         |         |                 |          |       |       |        |                    |