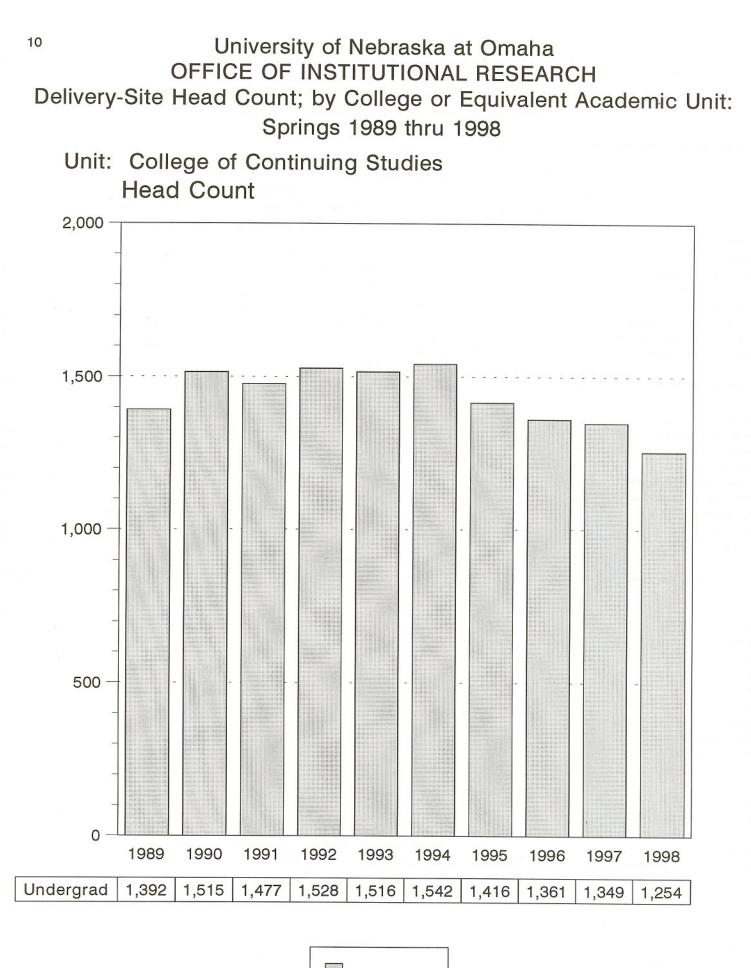

#### Delivery-Site Head Count Summary; Undergraduate Students Separate, By Gender and Race Classification: Spring 1998

\* \* \* COLLEGE OF CONTINUING STUDIES \* \* \*

2

ľ

| * * * * * * | * * * * * * * | * CLASS OF STUDENT | * * * * * | * * * * * * * * |
|-------------|---------------|--------------------|-----------|-----------------|
|-------------|---------------|--------------------|-----------|-----------------|