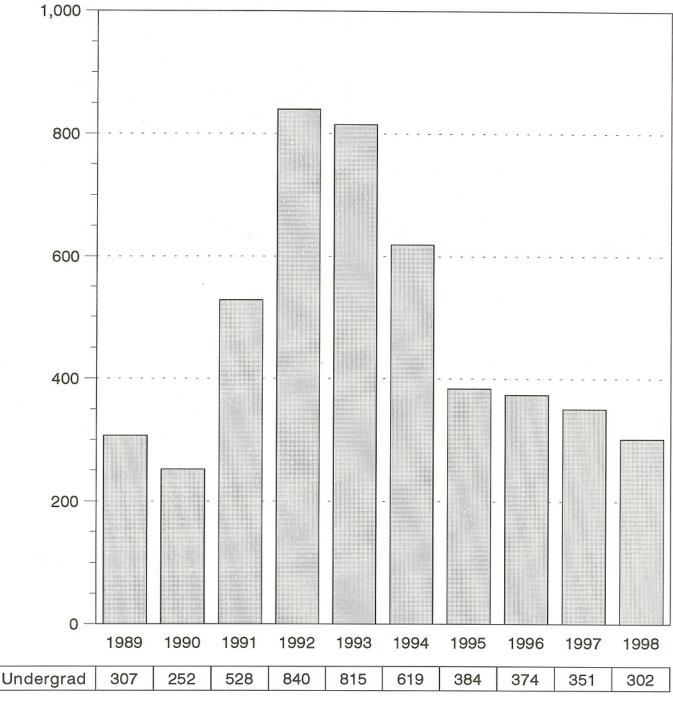

University of Nebraska at Omaha OFFICE OF INSTITUTIONAL RESEARCH Delivery-Site Head Count and Student Credit Hours by Curriculum; by College or Equivalent Academic Unit: Springs 1989 thru 1998 Unit: College of Public Affairs & Comm Serv

NOTE: Aviation Institute included for Spring 1992 through 1998