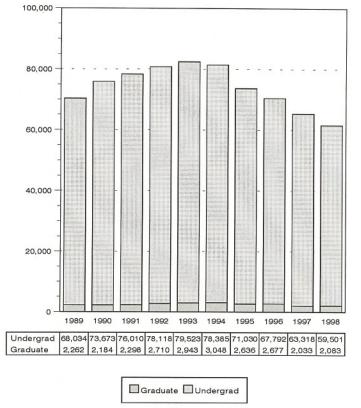

#### University of Nebraska at Omaha OFFICE OF INSTITUTIONAL RESEARCH

Delivery-Site Head Count and Student Credit Hours by Curriculum; by College or Equivalent Academic Unit: Springs 1989 thru 1998 Unit: Total UNO

Graduate Undergrad

Student Credit Hours by Curriculum