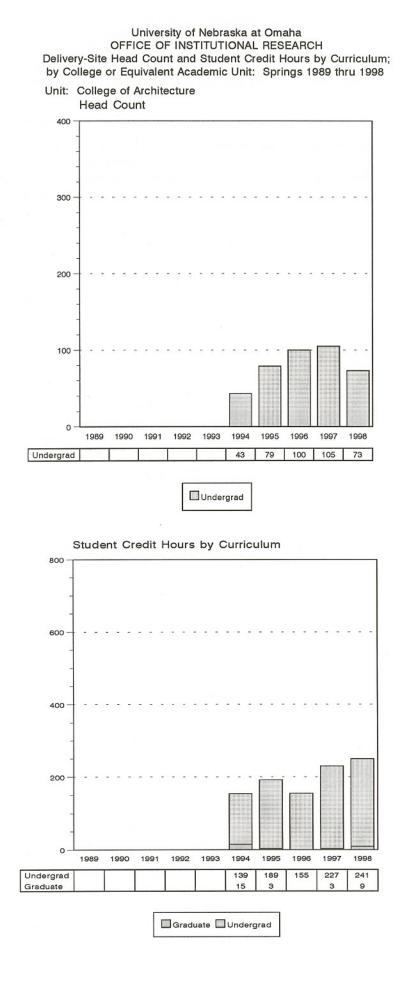

The Administrative-Site and Delivery-Site head count totals, for Spring 1998, are arrayed below:

.

1

.

| Arts & Sciences                             | Administrative-<br><u>Site</u><br>3,215 | Delivery-<br><u>Site</u><br>3,215 |
|---------------------------------------------|-----------------------------------------|-----------------------------------|
| Business Administration                     | 2,231                                   | 2,231                             |
| Continuing Studies                          | 1,254                                   | 1,254                             |
| Education                                   | 2,168                                   | 2,168                             |
| Fine Arts                                   | 471                                     | 471                               |
| Information Science & Technology            | 550                                     | 550                               |
| Public Affairs & Community Service (at UNO) | 999                                     | 999                               |
| Public Affairs & Community Service (at UNL) | 330                                     | · · · · ·                         |
| University Division                         | 520                                     | 520                               |
| Intercampus/Non-Degree                      | 524                                     | 524                               |
| Graduate (Non-Degree)                       | 380                                     | 380                               |
| Agriculture (at UNO)                        | -                                       | 23                                |
| Architecture (at UNO)                       | -                                       | 73                                |
| Engineering & Technology (at UNO)           | -                                       | 543                               |
| Human Resources & Family Sciences (at UNO)  | -                                       | 245                               |
| UNO TOTAL                                   | 12,642                                  | 13,196                            |