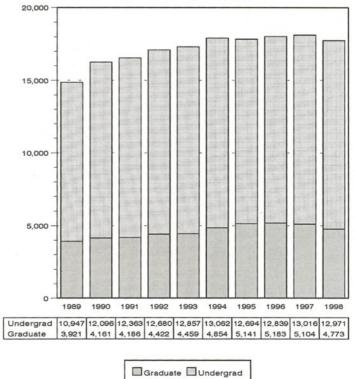

University of Nebraska at Omaha OFFICE OF INSTITUTIONAL RESEARCH Delivery-Site Head Count and Student Credit Hours by Curriculum;

by College or Equivalent Academic Unit: Springs 1989 thru 1998 Unit: College of Fine Arts

Student Credit Hours by Curriculum