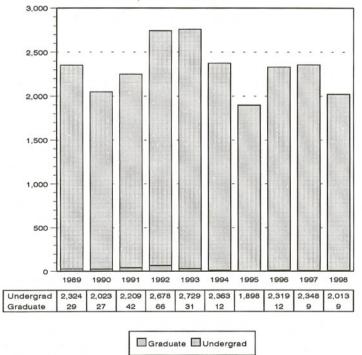

Delivery-Site Head Count and Student Credit Hours by Curriculum; by College or Equivalent Academic Unit: Springs 1989 thru 1998 Unit: College of Business Administration

Graduate Undergrad

Student Credit Hours by Curriculum

Undergrad