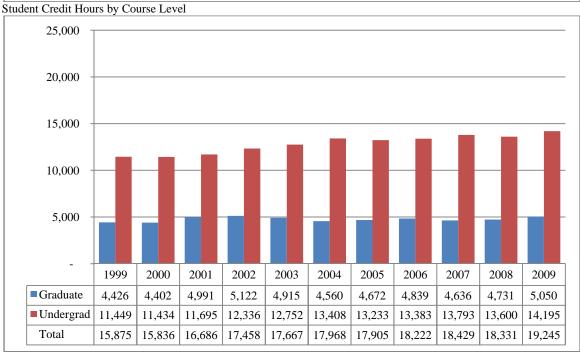

#### TABLE OF CONTENTS

| Table 1              | UNO Delivery-Site and Administrative-Site Head Count Enrollment and Comparison                                                                                                  |
|----------------------|---------------------------------------------------------------------------------------------------------------------------------------------------------------------------------|
| Figure 1             | Delivery-Site & Administrative-Site Head Count, Fall 1982 through Fall 2009                                                                                                     |
| Figures 2A & 3A      | Total UNO Delivery-Site Head Count and Student Credit Hours: Fall 1999 through Fall 2009                                                                                        |
| Table 2A             | Total UNO Delivery-Site Head Count Summary for Full and Part-Time Undergraduate and Graduate Students by Gender and Race Classification: Fall 2009.                             |
| Figures 2B & 3B      | Total UNO Administrative-Site Head Count and Student Credit Hours: Fall 1999 through Fall 2007                                                                                  |
| Table 2B             | Total UNO Administrative-Site Head Count Summary for Full and Part-Time Undergraduate and Graduate Students by Gender and Race Classification: Fall 2009                        |
| Figures 4 & 5        | Arts & Science Administrative-Site Head Count and Student Credit Hours: Fall 1999 through Fall 2009                                                                             |
| Table 3              | Arts & Science Head Count Summary for Full and Part-Time Undergraduate and Graduate Students by Gender and Race Classification: Fall 2009.                                      |
| Figures 6 & 7        | Business Administration Administrative-Site Head Count and Student Credit Hours: Fall 1999 through Fall 2009                                                                    |
| Table 4              | Business Administration Head Count Summary for Full and Part-Time Undergraduate and Graduate Students by Gender and Race Classification: Fall 2009.                             |
| Figures 8A & 9A      | Communication, Fine Arts & Media Delivery-Site Head Count and Student Credit Hours: Fall 1999 through Fall 2009.                                                                |
| Table 5A.            | Communication, Fine Arts & Media Delivery-Site Head Count Summary for Full and Part-Time Undergraduate and Graduate Students by Gender and Race Classification: Fall 2009       |
| Figures 8B & 9B      | Communication, Fine Arts & Media Administrative-Site Head Count Summary for Full and Part-Time Undergraduate and Graduate Students by Gender and Race Classification: Fall 2009 |
| Table 5B             | Communication, Fine Arts & Media Administrative-Site Head Count Summary for Full and Part-Time Undergraduate and Graduate Students by Gender and Race Classification: Fall 2009 |
| Figures 10 & 11      | Education Administrative-Site Head Count and Student Credit Hours: Fall 1999 through Fall 2009                                                                                  |
| Table 6              | Education Head Count Summary for Full and Part-Time Undergraduate and Graduate Students by Gender and Race Classification: Fall 2009                                            |
| Figures 12 & 13      | Information Science & Technology Administrative-Site Head Count and Student Credit Hours: Fall 1999 through Fall 2009.                                                          |
| Table 7              | Information Science & Technology Head Count Summary for Full and Part-Time Undergraduate and Graduate Students by Gender and Race Classification: Fall 2009.                    |
| Figures 14A &<br>15A | Public Affairs & Community Service Delivery-Site Head Count and Student Credit Hours: Fall 1999 through Fall 2009.                                                              |
| Table 8A             | Public Affairs & Community Service Delivery-Site Head Count Summary for Full and Part-Time Undergraduate and Graduate Students by Gender and Race Classification: Fall 2009     |

Figures 2B & 3B
Total UNO
Administrative-Site Head Count and Student Credit Hours
Fall 1999 through Fall 2009

Table 2B

Total UNO Administrative-Site Head Count Summary for Full and Part-Time, Undergraduate and Graduate Students by Gender and Race Classification: Fall 2009