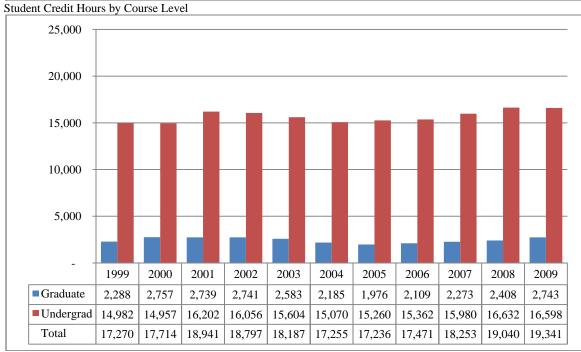

Figure 1
Delivery-Site & Administrative-Site Head Count Enrollment
Fall 1982 through Fall 2009

Figures 2A & 3A
Total UNO
Delivery-Site Head Count and Student Credit Hours
Fall 1999 through Fall 2009

Table 2A

Total UNO Delivery-Site Head Count Summary for Full and Part-Time, Undergraduate and Graduate Students by Gender and Race Classification: Fall 2009

|                     | W     | hite   |      | rican<br>erican | His  | panic  |      | sian<br>erican |      | itive<br>erican |      | Resident<br>lien | No Re | esponse |       | Total  |        |
|---------------------|-------|--------|------|-----------------|------|--------|------|----------------|------|-----------------|------|------------------|-------|---------|-------|--------|--------|
|                     | Male  | Female | Male | Female          | Male | Female | Male | Female         | Male | Female          | Male | Female           | Male  | Female  | Male  | Female | Total  |
| Full-Time           |       |        |      |                 |      |        |      |                |      |                 |      |                  |       |         |       |        |        |
| Undergraduate       |       |        |      |                 |      |        |      |                |      |                 |      |                  |       |         |       |        |        |
| First-Time Freshmen | 813   | 742    | 55   | 68              | 48   | 69     | 18   | 17             | 3    | 12              | 14   | 11               | 17    | 39      | 968   | 958    | 1,926  |
| Other Freshmen      | 393   | 272    | 28   | 42              | 21   | 17     | 9    | 18             | 4    | 2               | 28   | 17               | 18    | 23      | 501   | 391    | 892    |
| Sophomores          | 869   | 895    | 58   | 62              | 47   | 49     | 29   | 30             | 3    | 10              | 31   | 23               | 25    | 41      | 1,062 | 1,110  | 2,172  |
| Juniors             | 965   | 932    | 52   | 62              | 34   | 35     | 24   | 28             | 6    | 10              | 35   | 30               | 50    | 41      | 1,166 | 1,138  | 2,304  |
| Seniors             | 901   | 963    | 49   | 67              | 37   | 46     | 23   | 33             | 5    | 8               | 54   | 17               | 45    | 37      | 1,114 | 1,171  | 2,285  |
| Special             | 59    | 63     | 2    | 1               | 4    | 1      | 3    |                |      |                 | 3    | 1                | 3     | 3       | 74    | 69     | 143    |
| Total               | 4,000 | 3,867  | 244  | 302             | 191  | 217    | 106  | 126            | 21   | 42              | 165  | 99               | 158   | 184     | 4,885 | 4,837  | 9,722  |
| Graduate            |       |        |      |                 |      |        |      |                |      |                 |      |                  |       |         |       |        |        |
| Certificate         | 1     | 4      |      |                 |      |        |      |                |      |                 |      |                  |       |         | 1     | 4      | 5      |
| Masters             | 149   | 291    | 7    | 12              | 3    | 9      | 12   | 7              |      | 1               | 78   | 49               | 18    | 11      | 267   | 380    | 647    |
| Doctoral            | 6     | 4      |      | 1               |      |        |      |                |      |                 | 6    | 5                |       | 2       | 12    | 12     | 24     |
| Special Graduate    | 37    | 33     | 1    |                 | 1    |        | 2    | 1              |      |                 | 24   | 10               | 7     | 3       | 72    | 47     | 119    |
| Total               | 193   | 332    | 8    | 13              | 4    | 9      | 14   | 8              | 0    | 1               | 108  | 64               | 25    | 16      | 352   | 443    | 795    |
| Total Full-Time     | 4,193 | 4,199  | 252  | 315             | 195  | 226    | 120  | 134            | 21   | 43              | 273  | 163              | 183   | 200     | 5,237 | 5,280  | 10,517 |
| Part-Time           |       |        |      |                 |      |        |      |                |      |                 |      |                  |       |         |       |        |        |
| Undergraduate       |       |        |      |                 |      |        |      |                |      |                 |      |                  |       |         |       |        |        |
| First-Time Freshmen | 26    | 17     | 2    |                 | 3    | 2      | 1    | 2              |      |                 | 7    |                  | 1     | 1       | 40    | 22     | 62     |
| Other Freshmen      | 106   | 76     | 2    | 15              | 9    | 5      | 4    | 3              | 2    |                 | 5    | 4                | 5     | 2       | 133   | 105    | 238    |
| Sophomores          | 178   | 152    | 9    | 16              | 12   | 8      | 5    | 6              | 2    | 3               | 2    | 5                | 14    | 6       | 222   | 196    | 418    |
| Juniors             | 226   | 231    | 25   | 20              | 12   | 16     | 12   | 14             |      | 2               | 3    |                  | 10    | 11      | 288   | 294    | 582    |
| Seniors             | 386   | 322    | 22   | 21              | 22   | 15     | 15   | 15             |      | 4               | 7    | 5                | 24    | 16      | 476   | 398    | 874    |
| Special             | 163   | 190    | 10   | 6               | 8    | 5      | 6    | 11             | 1    | 3               | 5    | 4                | 13    | 8       | 206   | 227    | 433    |
| Total               | 1,085 | 988    | 70   | 78              | 66   | 51     | 43   | 51             | 5    | 12              | 29   | 18               | 67    | 44      | 1,365 | 1,242  | 2,607  |
| Graduate            |       |        |      |                 |      |        |      |                |      |                 |      |                  |       |         |       |        |        |
| Certificate         | 28    | 29     | 2    | 3               |      |        |      | 1              |      |                 |      | 2                | 3     | 1       | 33    | 36     | 69     |
| Masters             | 555   | 783    | 26   | 35              | 16   | 15     | 14   | 9              | 4    | 3               | 39   | 25               | 31    | 24      | 685   | 894    | 1,579  |
| Doctoral            | 40    | 34     | 4    | 4               |      |        |      | 1              |      |                 | 6    | 4                | 2     |         | 52    | 43     | 95     |
| Special Graduate    | 108   | 290    | 3    | 17              | 2    | 7      | 4    | 6              |      |                 | 20   | 10               | 21    | 27      | 158   | 357    | 515    |
| Total               | 731   | 1,136  | 35   | 59              | 18   | 22     | 18   | 17             | 4    | 3               | 65   | 41               | 57    | 52      | 928   | 1,330  | 2,258  |
| Total Part-Time     | 1,816 | 2,124  | 105  | 137             | 84   | 73     | 61   | 68             | 9    | 15              | 94   | 59               | 124   | 96      | 2,293 | 2,572  | 4,865  |