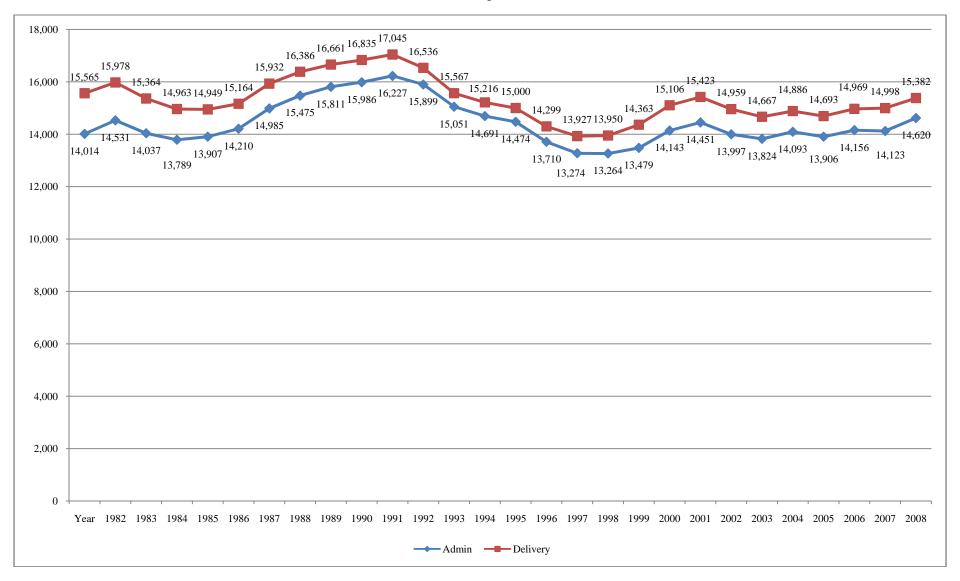

#### Fall 2009 Delivery-Site Campus Summary

A campus summary of changes in delivery-site head count enrollment and student credit hours compared to fall 2008 is below.

- Fall 2009 head count enrollment is 15,382, a 2.6% increase compared to the fall 2008 enrollment of 14,998 (see Figure 1).
- Fall 2009 undergraduate head count enrollment is 12,329, a 1.7% increase compared to the fall 2008 enrollment of 12,123 (see Figure 2A).
- Fall 2009 graduate head count enrollment is 3,053, a 6.2% increase compared to the fall 2008 enrollment of 2,875 (see Figure 2A).
- Fall 2009 student credit hours are 168,022, a 3.1% increase compared to the fall 2008 credit hours of 163,007 (see Figure 3A).
- Fall 2009 undergraduate credit hours are 150,711, up from fall 2008 by 2.5% (see Figure 3A).
- Fall 2009 graduate credit hours are 17,311, up from fall 2008 by 8.1% (see Figure 3A).

#### Administrative-Site

• Fall 2009 administrative-site head count enrollment is 14,620, a 2.9% increase from the previous fall and administrative-site credit hours are 161,274, up 3.5% (see Figures 2B & 3B).

Figure 1
Delivery-Site & Administrative-Site Head Count Enrollment
Fall 1982 through Fall 2009

Figures 2A & 3A
Total UNO
Delivery-Site Head Count and Student Credit Hours
Fall 1999 through Fall 2009

Table 2A