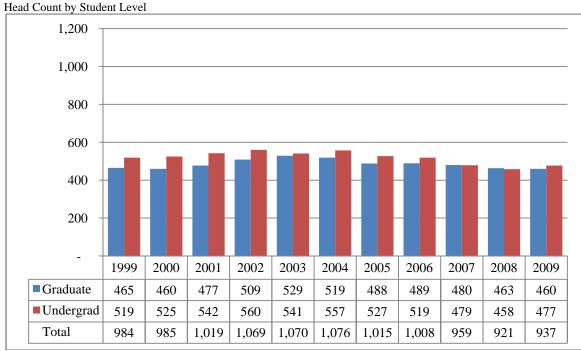

Figure 1
Delivery-Site & Administrative-Site Head Count Enrollment
Fall 1982 through Fall 2009

Figures 2A & 3A
Total UNO
Delivery-Site Head Count and Student Credit Hours
Fall 1999 through Fall 2009

Table 2A

Total UNO Delivery-Site Head Count Summary for Full and Part-Time, Undergraduate and Graduate Students by Gender and Race Classification: Fall 2009

|                     | W     | hite   |      | rican<br>erican | His  | panic  |      | sian<br>erican |      | itive<br>erican |      | Resident<br>lien | No Re | esponse |       | Total  |        |
|---------------------|-------|--------|------|-----------------|------|--------|------|----------------|------|-----------------|------|------------------|-------|---------|-------|--------|--------|
|                     | Male  | Female | Male | Female          | Male | Female | Male | Female         | Male | Female          | Male | Female           | Male  | Female  | Male  | Female | Total  |
| Full-Time           |       |        |      |                 |      |        |      |                |      |                 |      |                  |       |         |       |        |        |
| Undergraduate       |       |        |      |                 |      |        |      |                |      |                 |      |                  |       |         |       |        |        |
| First-Time Freshmen | 813   | 742    | 55   | 68              | 48   | 69     | 18   | 17             | 3    | 12              | 14   | 11               | 17    | 39      | 968   | 958    | 1,926  |
| Other Freshmen      | 393   | 272    | 28   | 42              | 21   | 17     | 9    | 18             | 4    | 2               | 28   | 17               | 18    | 23      | 501   | 391    | 892    |
| Sophomores          | 869   | 895    | 58   | 62              | 47   | 49     | 29   | 30             | 3    | 10              | 31   | 23               | 25    | 41      | 1,062 | 1,110  | 2,172  |
| Juniors             | 965   | 932    | 52   | 62              | 34   | 35     | 24   | 28             | 6    | 10              | 35   | 30               | 50    | 41      | 1,166 | 1,138  | 2,304  |
| Seniors             | 901   | 963    | 49   | 67              | 37   | 46     | 23   | 33             | 5    | 8               | 54   | 17               | 45    | 37      | 1,114 | 1,171  | 2,285  |
| Special             | 59    | 63     | 2    | 1               | 4    | 1      | 3    |                |      |                 | 3    | 1                | 3     | 3       | 74    | 69     | 143    |
| Total               | 4,000 | 3,867  | 244  | 302             | 191  | 217    | 106  | 126            | 21   | 42              | 165  | 99               | 158   | 184     | 4,885 | 4,837  | 9,722  |
| Graduate            |       |        |      |                 |      |        |      |                |      |                 |      |                  |       |         |       |        |        |
| Certificate         | 1     | 4      |      |                 |      |        |      |                |      |                 |      |                  |       |         | 1     | 4      | 5      |
| Masters             | 149   | 291    | 7    | 12              | 3    | 9      | 12   | 7              |      | 1               | 78   | 49               | 18    | 11      | 267   | 380    | 647    |
| Doctoral            | 6     | 4      |      | 1               |      |        |      |                |      |                 | 6    | 5                |       | 2       | 12    | 12     | 24     |
| Special Graduate    | 37    | 33     | 1    |                 | 1    |        | 2    | 1              |      |                 | 24   | 10               | 7     | 3       | 72    | 47     | 119    |
| Total               | 193   | 332    | 8    | 13              | 4    | 9      | 14   | 8              | 0    | 1               | 108  | 64               | 25    | 16      | 352   | 443    | 795    |
| Total Full-Time     | 4,193 | 4,199  | 252  | 315             | 195  | 226    | 120  | 134            | 21   | 43              | 273  | 163              | 183   | 200     | 5,237 | 5,280  | 10,517 |
| Part-Time           |       |        |      |                 |      |        |      |                |      |                 |      |                  |       |         |       |        |        |
| Undergraduate       |       |        |      |                 |      |        |      |                |      |                 |      |                  |       |         |       |        |        |
| First-Time Freshmen | 26    | 17     | 2    |                 | 3    | 2      | 1    | 2              |      |                 | 7    |                  | 1     | 1       | 40    | 22     | 62     |
| Other Freshmen      | 106   | 76     | 2    | 15              | 9    | 5      | 4    | 3              | 2    |                 | 5    | 4                | 5     | 2       | 133   | 105    | 238    |
| Sophomores          | 178   | 152    | 9    | 16              | 12   | 8      | 5    | 6              | 2    | 3               | 2    | 5                | 14    | 6       | 222   | 196    | 418    |
| Juniors             | 226   | 231    | 25   | 20              | 12   | 16     | 12   | 14             |      | 2               | 3    |                  | 10    | 11      | 288   | 294    | 582    |
| Seniors             | 386   | 322    | 22   | 21              | 22   | 15     | 15   | 15             |      | 4               | 7    | 5                | 24    | 16      | 476   | 398    | 874    |
| Special             | 163   | 190    | 10   | 6               | 8    | 5      | 6    | 11             | 1    | 3               | 5    | 4                | 13    | 8       | 206   | 227    | 433    |
| Total               | 1,085 | 988    | 70   | 78              | 66   | 51     | 43   | 51             | 5    | 12              | 29   | 18               | 67    | 44      | 1,365 | 1,242  | 2,607  |
| Graduate            |       |        |      |                 |      |        |      |                |      |                 |      |                  |       |         |       |        |        |
| Certificate         | 28    | 29     | 2    | 3               |      |        |      | 1              |      |                 |      | 2                | 3     | 1       | 33    | 36     | 69     |
| Masters             | 555   | 783    | 26   | 35              | 16   | 15     | 14   | 9              | 4    | 3               | 39   | 25               | 31    | 24      | 685   | 894    | 1,579  |
| Doctoral            | 40    | 34     | 4    | 4               |      |        |      | 1              |      |                 | 6    | 4                | 2     |         | 52    | 43     | 95     |
| Special Graduate    | 108   | 290    | 3    | 17              | 2    | 7      | 4    | 6              |      |                 | 20   | 10               | 21    | 27      | 158   | 357    | 515    |
| Total               | 731   | 1,136  | 35   | 59              | 18   | 22     | 18   | 17             | 4    | 3               | 65   | 41               | 57    | 52      | 928   | 1,330  | 2,258  |
| Total Part-Time     | 1,816 | 2,124  | 105  | 137             | 84   | 73     | 61   | 68             | 9    | 15              | 94   | 59               | 124   | 96      | 2,293 | 2,572  | 4,865  |