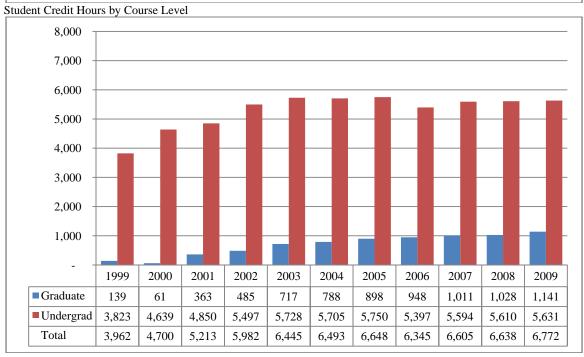

Figures 2B & 3B
Total UNO
Administrative-Site Head Count and Student Credit Hours
Fall 1999 through Fall 2009

Table 2B

Total UNO Administrative-Site Head Count Summary for Full and Part-Time, Undergraduate and Graduate Students by Gender and Race Classification: Fall 2009