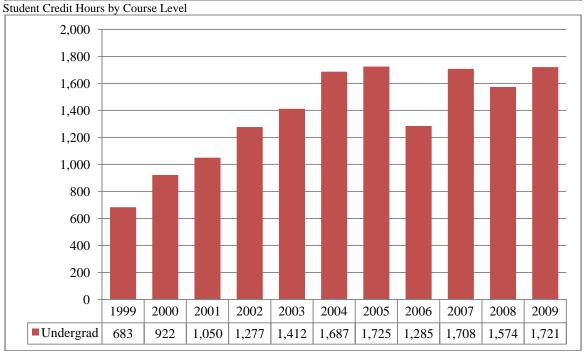

Figures 4 & 5
College of Arts and Sciences
Administrative-Site Head Count and Student Credit Hours
Fall 1999 through Fall 2009

Table 3
College of Arts & Sciences Head Count Summary for Full and Part-Time,
Undergraduate and Graduate Students by Gender and Race Classification: Fall 2009