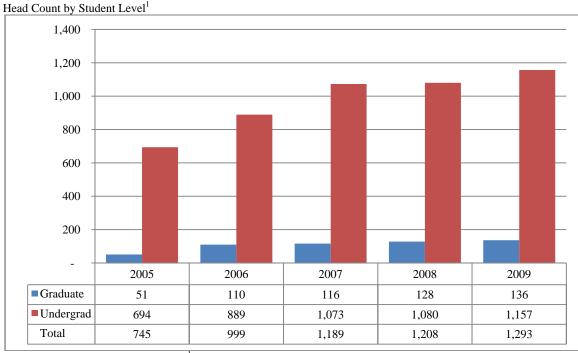

Figures 8A & 9A

College of Communication, Fine Arts and Media

Delivery-Site head Count and Student Credit Hours

Fall 1999 through Fall 2009

<sup>&</sup>lt;sup>1</sup> College of Fine Arts existed until July 2005. College of Communication, Fine Arts and Media was formed Fall 2005. Communication majors, in addition to previously reported fine arts majors, are included Fall 2005 and after.

Table 5A

College of Communication, Fine Arts and Media Delivery-Site Head Count Summary for Full and Part-Time,
Undergraduate and Graduate Students by Gender and Race Classification: Fall 2009

|                     | W    | hite   |      | rican<br>erican | His  | panic  |      | sian<br>erican |      | ntive<br>erican |      | Resident<br>lien | No Re | esponse |      | Total  |       |
|---------------------|------|--------|------|-----------------|------|--------|------|----------------|------|-----------------|------|------------------|-------|---------|------|--------|-------|
|                     | Male | Female | Male | Female          | Male | Female | Male | Female         | Male | Female          | Male | Female           | Male  | Female  | Male | Female | Total |
| Full-Time           |      |        |      |                 |      |        |      |                |      |                 |      |                  |       |         |      |        |       |
| Undergraduate       |      |        |      |                 |      |        |      |                |      |                 |      |                  |       |         |      |        |       |
| First-Time Freshmen | 76   | 82     | 5    | 6               | 6    | 7      | 1    | 1              |      |                 |      |                  | 1     | 6       | 89   | 102    | 191   |
| Other Freshmen      | 23   | 31     | 1    | 5               | 1    | 1      |      | 3              |      | 1               |      |                  |       | 1       | 25   | 42     | 67    |
| Sophomores          | 63   | 101    | 6    | 2               | 3    | 9      | 3    | 5              | 1    |                 |      | 2                | 4     | 6       | 80   | 125    | 205   |
| Juniors             | 83   | 122    | 7    | 9               | 2    | 5      | 4    | 4              |      |                 |      |                  | 5     | 9       | 101  | 149    | 250   |
| Seniors             | 82   | 126    | 5    | 9               | 4    | 6      |      | 2              | 1    | 1               | 1    |                  | 2     | 3       | 95   | 147    | 242   |
| Special             | 3    | 3      |      |                 |      |        |      |                |      |                 |      |                  |       |         | 3    | 3      | 6     |
| Total               | 330  | 465    | 24   | 31              | 16   | 28     | 8    | 15             | 2    | 2               | 1    | 2                | 12    | 25      | 393  | 568    | 961   |
| Graduate            |      |        |      |                 |      |        |      |                |      |                 |      |                  |       |         |      |        |       |
| Certificate         |      |        |      |                 |      |        |      |                |      |                 |      |                  |       |         | 0    | 0      | 0     |
| Masters             | 22   | 32     | 1    | 2               |      | 2      |      | 1              |      |                 |      | 2                | 1     | 1       | 24   | 40     | 64    |
| Doctoral            |      |        |      |                 |      |        |      |                |      |                 |      |                  |       |         | 0    | 0      | 0     |
| Special Graduate    |      |        |      |                 |      |        |      |                |      |                 |      |                  |       |         | 0    | 0      | 0     |
| Total               | 22   | 32     | 1    | 2               | 0    | 2      | 0    | 1              | 0    | 0               | 0    | 2                | 1     | 1       | 24   | 40     | 64    |
| Total Full-Time     | 352  | 497    | 25   | 33              | 16   | 30     | 8    | 16             | 2    | 2               | 1    | 4                | 13    | 26      | 417  | 608    | 1,025 |
| Part-Time           |      |        |      |                 |      |        |      |                |      |                 |      |                  |       |         |      |        |       |
| Undergraduate       |      |        |      |                 |      |        |      |                |      |                 |      |                  |       |         |      |        |       |
| First-Time Freshmen | 2    | 1      |      |                 |      |        |      |                |      |                 |      |                  |       |         | 2    | 1      | 3     |
| Other Freshmen      | 6    | 4      |      |                 |      |        |      |                |      |                 |      |                  |       |         | 6    | 4      | 10    |
| Sophomores          | 15   | 15     | 2    | 1               | 1    |        | 1    |                |      | 1               |      |                  | 1     |         | 20   | 17     | 37    |
| Juniors             | 21   | 21     | 2    | 1               |      | 1      | 1    | 1              |      |                 |      |                  | 1     | 2       | 25   | 26     | 51    |
| Seniors             | 31   | 38     | 1    | 2               | 2    | 1      | 1    | 2              |      |                 |      | 1                | 4     | 3       | 39   | 47     | 86    |
| Special             | 1    | 4      | 1    |                 |      | 1      | 1    |                |      | 1               |      |                  |       |         | 3    | 6      | 9     |
| Total               | 76   | 83     | 6    | 4               | 3    | 3      | 4    | 3              | 0    | 2               | 0    | 1                | 6     | 5       | 95   | 101    | 196   |
| Graduate            |      |        |      |                 |      |        |      |                |      |                 |      |                  |       |         |      |        |       |
| Certificate         |      |        |      |                 |      |        |      |                |      |                 |      |                  |       |         | 0    | 0      | 0     |
| Masters             | 21   | 50     | 3    | 2               |      |        |      | 1              | 1    |                 | 1    |                  | 2     | 4       | 28   | 57     | 85    |
| Doctoral            |      |        |      |                 |      |        |      |                |      |                 |      |                  |       |         | 0    | 0      | 0     |
| Special Graduate    | 1    | 1      |      |                 |      |        |      |                |      |                 |      |                  |       | 1       | 1    | 2      | 3     |
| Total               | 22   | 51     | 3    | 2               | 0    | 0      | 0    | 1              | 1    | 0               | 1    | 0                | 2     | 5       | 29   | 59     | 88    |
| Total Part-Time     | 98   | 134    | 9    | 6               | 3    | 3      | 4    | 4              | 1    | 2               | 1    | 1                | 8     | 10      | 124  | 160    | 284   |