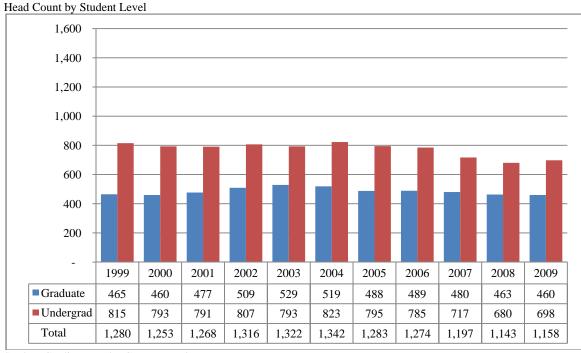

Figures 2B & 3B
Total UNO
Administrative-Site Head Count and Student Credit Hours
Fall 1999 through Fall 2009

Table 2B

Total UNO Administrative-Site Head Count Summary for Full and Part-Time, Undergraduate and Graduate Students by Gender and Race Classification: Fall 2009

|                     | White |        |      | rican<br>erican | His  | panic  |      | sian<br>erican |      | itive<br>erican |      | Resident<br>lien | No Re | esponse |       | Total  |       |
|---------------------|-------|--------|------|-----------------|------|--------|------|----------------|------|-----------------|------|------------------|-------|---------|-------|--------|-------|
|                     | Male  | Female | Male | Female          | Male | Female | Male | Female         | Male | Female          | Male | Female           | Male  | Female  | Male  | Female | Total |
| Full-Time           |       |        |      |                 |      |        |      |                |      |                 |      |                  |       |         |       |        |       |
| Undergraduate       |       |        |      |                 |      |        |      |                |      |                 |      |                  |       |         |       |        |       |
| First-Time Freshmen | 679   | 722    | 53   | 66              | 44   | 69     | 14   | 18             | 3    | 12              | 14   | 11               | 15    | 37      | 822   | 935    | 1,757 |
| Other Freshmen      | 372   | 267    | 27   | 41              | 22   | 15     | 7    | 17             | 3    | 2               | 26   | 16               | 17    | 23      | 474   | 381    | 855   |
| Sophomores          | 779   | 867    | 59   | 61              | 41   | 47     | 28   | 31             | 3    | 10              | 27   | 24               | 21    | 42      | 958   | 1,082  | 2,040 |
| Juniors             | 859   | 915    | 48   | 64              | 32   | 35     | 25   | 28             | 6    | 10              | 35   | 27               | 48    | 38      | 1,053 | 1,117  | 2,170 |
| Seniors             | 768   | 947    | 43   | 63              | 35   | 47     | 19   | 34             | 5    | 8               | 46   | 15               | 43    | 35      | 959   | 1,149  | 2,108 |
| Special             | 53    | 62     | 2    | 1               | 4    | 1      | 2    |                |      |                 | 2    | 1                | 3     | 3       | 66    | 68     | 134   |
| Total               | 3,510 | 3,780  | 232  | 296             | 178  | 214    | 95   | 128            | 20   | 42              | 150  | 94               | 147   | 178     | 4,332 | 4,732  | 9,064 |
| Graduate            |       |        |      |                 |      |        |      |                |      |                 |      |                  |       |         |       |        |       |
| Certificate         | 1     | 4      |      |                 |      |        |      |                |      |                 |      |                  |       |         | 1     | 4      | 5     |
| Masters             | 142   | 291    | 7    | 12              | 3    | 9      | 12   | 7              |      | 1               | 80   | 49               | 18    | 10      | 262   | 379    | 641   |
| Doctoral            | 6     | 4      |      | 1               |      |        |      |                |      |                 | 6    | 5                |       | 2       | 12    | 12     | 24    |
| Special Graduate    | 37    | 33     | 1    |                 | 1    |        | 2    | 1              |      |                 | 24   | 10               | 7     | 3       | 72    | 47     | 119   |
| Total               | 186   | 332    | 8    | 13              | 4    | 9      | 14   | 8              | 0    | 1               | 110  | 64               | 25    | 15      | 347   | 442    | 789   |
| Total Full-Time     | 3,696 | 4,112  | 240  | 309             | 182  | 223    | 109  | 136            | 20   | 43              | 260  | 158              | 172   | 193     | 4,679 | 5,174  | 9,853 |
| Part-Time           |       |        |      |                 |      |        |      |                |      |                 |      |                  |       |         |       |        |       |
| Undergraduate       |       |        |      |                 |      |        |      |                |      |                 |      |                  |       |         |       |        |       |
| First-Time Freshmen | 25    | 16     | 2    |                 | 3    | 2      |      | 2              |      |                 | 7    |                  | 1     | 1       | 38    | 21     | 59    |
| Other Freshmen      | 96    | 75     | 2    | 15              | 8    | 5      | 4    | 3              | 2    |                 | 5    | 4                | 5     | 2       | 122   | 104    | 226   |
| Sophomores          | 163   | 144    | 8    | 16              | 12   | 8      | 5    | 6              | 2    | 3               | 2    | 5                | 14    | 6       | 206   | 188    | 394   |
| Juniors             | 209   | 224    | 23   | 19              | 11   | 16     | 11   | 14             |      | 2               | 2    |                  | 9     | 11      | 265   | 286    | 551   |
| Seniors             | 368   | 316    | 20   | 22              | 21   | 14     | 12   | 15             |      | 4               | 5    | 5                | 22    | 17      | 448   | 393    | 841   |
| Special             | 153   | 188    | 9    | 6               | 7    | 5      | 6    | 11             | 1    | 3               | 5    | 4                | 13    | 8       | 194   | 225    | 419   |
| Total               | 1,014 | 963    | 64   | 78              | 62   | 50     | 38   | 51             | 5    | 12              | 26   | 18               | 64    | 45      | 1,273 | 1,217  | 2,490 |
| Graduate            |       |        |      |                 |      |        |      |                |      |                 |      |                  |       |         |       |        |       |
| Certificate         | 28    | 29     | 2    | 3               |      |        |      | 1              |      |                 |      | 2                | 3     | 1       | 33    | 36     | 69    |
| Masters             | 561   | 793    | 28   | 35              | 16   | 16     | 14   | 9              | 4    | 3               | 39   | 25               | 31    | 24      | 693   | 905    | 1,598 |
| Doctoral            | 40    | 34     | 4    | 4               |      |        |      | 1              |      |                 | 6    | 4                | 2     |         | 52    | 43     | 95    |
| Special Graduate    | 108   | 290    | 3    | 17              | 2    | 7      | 4    | 6              |      |                 | 20   | 10               | 21    | 27      | 158   | 357    | 515   |
| Total               | 737   | 1,146  | 37   | 59              | 18   | 23     | 18   | 17             | 4    | 3               | 65   | 41               | 57    | 52      | 936   | 1,341  | 2,277 |
| Total Part-Time     | 1,751 | 2,109  | 101  | 137             | 80   | 73     | 56   | 68             | 9    | 15              | 91   | 59               | 121   | 97      | 2,209 | 2,558  | 4,767 |