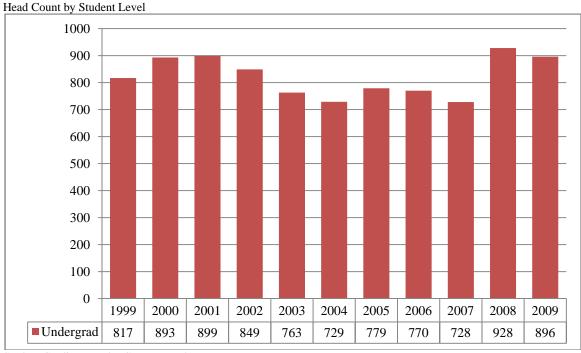

Figures 2B & 3B
Total UNO
Administrative-Site Head Count and Student Credit Hours
Fall 1999 through Fall 2009

Table 2B

Total UNO Administrative-Site Head Count Summary for Full and Part-Time, Undergraduate and Graduate Students by Gender and Race Classification: Fall 2009

|                     | White |        |      | rican<br>erican | His  | panic  |      | sian<br>erican |      | itive<br>erican |      | Resident<br>lien | No Re | esponse |       | Total  |       |
|---------------------|-------|--------|------|-----------------|------|--------|------|----------------|------|-----------------|------|------------------|-------|---------|-------|--------|-------|
|                     | Male  | Female | Male | Female          | Male | Female | Male | Female         | Male | Female          | Male | Female           | Male  | Female  | Male  | Female | Total |
| Full-Time           |       |        |      |                 |      |        |      |                |      |                 |      |                  |       |         |       |        |       |
| Undergraduate       |       |        |      |                 |      |        |      |                |      |                 |      |                  |       |         |       |        |       |
| First-Time Freshmen | 679   | 722    | 53   | 66              | 44   | 69     | 14   | 18             | 3    | 12              | 14   | 11               | 15    | 37      | 822   | 935    | 1,757 |
| Other Freshmen      | 372   | 267    | 27   | 41              | 22   | 15     | 7    | 17             | 3    | 2               | 26   | 16               | 17    | 23      | 474   | 381    | 855   |
| Sophomores          | 779   | 867    | 59   | 61              | 41   | 47     | 28   | 31             | 3    | 10              | 27   | 24               | 21    | 42      | 958   | 1,082  | 2,040 |
| Juniors             | 859   | 915    | 48   | 64              | 32   | 35     | 25   | 28             | 6    | 10              | 35   | 27               | 48    | 38      | 1,053 | 1,117  | 2,170 |
| Seniors             | 768   | 947    | 43   | 63              | 35   | 47     | 19   | 34             | 5    | 8               | 46   | 15               | 43    | 35      | 959   | 1,149  | 2,108 |
| Special             | 53    | 62     | 2    | 1               | 4    | 1      | 2    |                |      |                 | 2    | 1                | 3     | 3       | 66    | 68     | 134   |
| Total               | 3,510 | 3,780  | 232  | 296             | 178  | 214    | 95   | 128            | 20   | 42              | 150  | 94               | 147   | 178     | 4,332 | 4,732  | 9,064 |
| Graduate            |       |        |      |                 |      |        |      |                |      |                 |      |                  |       |         |       |        |       |
| Certificate         | 1     | 4      |      |                 |      |        |      |                |      |                 |      |                  |       |         | 1     | 4      | 5     |
| Masters             | 142   | 291    | 7    | 12              | 3    | 9      | 12   | 7              |      | 1               | 80   | 49               | 18    | 10      | 262   | 379    | 641   |
| Doctoral            | 6     | 4      |      | 1               |      |        |      |                |      |                 | 6    | 5                |       | 2       | 12    | 12     | 24    |
| Special Graduate    | 37    | 33     | 1    |                 | 1    |        | 2    | 1              |      |                 | 24   | 10               | 7     | 3       | 72    | 47     | 119   |
| Total               | 186   | 332    | 8    | 13              | 4    | 9      | 14   | 8              | 0    | 1               | 110  | 64               | 25    | 15      | 347   | 442    | 789   |
| Total Full-Time     | 3,696 | 4,112  | 240  | 309             | 182  | 223    | 109  | 136            | 20   | 43              | 260  | 158              | 172   | 193     | 4,679 | 5,174  | 9,853 |
| Part-Time           |       |        |      |                 |      |        |      |                |      |                 |      |                  |       |         |       |        |       |
| Undergraduate       |       |        |      |                 |      |        |      |                |      |                 |      |                  |       |         |       |        |       |
| First-Time Freshmen | 25    | 16     | 2    |                 | 3    | 2      |      | 2              |      |                 | 7    |                  | 1     | 1       | 38    | 21     | 59    |
| Other Freshmen      | 96    | 75     | 2    | 15              | 8    | 5      | 4    | 3              | 2    |                 | 5    | 4                | 5     | 2       | 122   | 104    | 226   |
| Sophomores          | 163   | 144    | 8    | 16              | 12   | 8      | 5    | 6              | 2    | 3               | 2    | 5                | 14    | 6       | 206   | 188    | 394   |
| Juniors             | 209   | 224    | 23   | 19              | 11   | 16     | 11   | 14             |      | 2               | 2    |                  | 9     | 11      | 265   | 286    | 551   |
| Seniors             | 368   | 316    | 20   | 22              | 21   | 14     | 12   | 15             |      | 4               | 5    | 5                | 22    | 17      | 448   | 393    | 841   |
| Special             | 153   | 188    | 9    | 6               | 7    | 5      | 6    | 11             | 1    | 3               | 5    | 4                | 13    | 8       | 194   | 225    | 419   |
| Total               | 1,014 | 963    | 64   | 78              | 62   | 50     | 38   | 51             | 5    | 12              | 26   | 18               | 64    | 45      | 1,273 | 1,217  | 2,490 |
| Graduate            |       |        |      |                 |      |        |      |                |      |                 |      |                  |       |         |       |        |       |
| Certificate         | 28    | 29     | 2    | 3               |      |        |      | 1              |      |                 |      | 2                | 3     | 1       | 33    | 36     | 69    |
| Masters             | 561   | 793    | 28   | 35              | 16   | 16     | 14   | 9              | 4    | 3               | 39   | 25               | 31    | 24      | 693   | 905    | 1,598 |
| Doctoral            | 40    | 34     | 4    | 4               |      |        |      | 1              |      |                 | 6    | 4                | 2     |         | 52    | 43     | 95    |
| Special Graduate    | 108   | 290    | 3    | 17              | 2    | 7      | 4    | 6              |      |                 | 20   | 10               | 21    | 27      | 158   | 357    | 515   |
| Total               | 737   | 1,146  | 37   | 59              | 18   | 23     | 18   | 17             | 4    | 3               | 65   | 41               | 57    | 52      | 936   | 1,341  | 2,277 |
| Total Part-Time     | 1,751 | 2,109  | 101  | 137             | 80   | 73     | 56   | 68             | 9    | 15              | 91   | 59               | 121   | 97      | 2,209 | 2,558  | 4,767 |