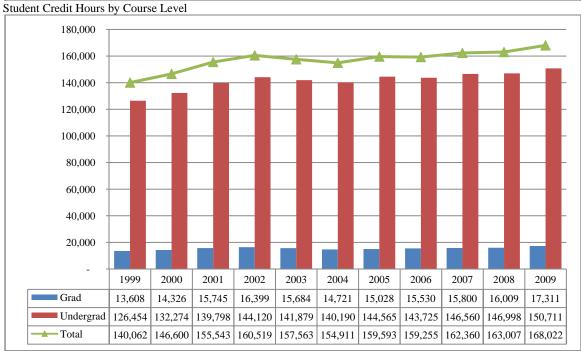

#### Fall 2009 Delivery-Site Campus Summary

A campus summary of changes in delivery-site head count enrollment and student credit hours compared to fall 2008 is below.

- Fall 2009 head count enrollment is 15,382, a 2.6% increase compared to the fall 2008 enrollment of 14,998 (see Figure 1).
- Fall 2009 undergraduate head count enrollment is 12,329, a 1.7% increase compared to the fall 2008 enrollment of 12,123 (see Figure 2A).
- Fall 2009 graduate head count enrollment is 3,053, a 6.2% increase compared to the fall 2008 enrollment of 2,875 (see Figure 2A).
- Fall 2009 student credit hours are 168,022, a 3.1% increase compared to the fall 2008 credit hours of 163,007 (see Figure 3A).
- Fall 2009 undergraduate credit hours are 150,711, up from fall 2008 by 2.5% (see Figure 3A).
- Fall 2009 graduate credit hours are 17,311, up from fall 2008 by 8.1% (see Figure 3A).

Figure 1
Delivery-Site & Administrative-Site Head Count Enrollment
Fall 1982 through Fall 2009

Figures 2A & 3A
Total UNO
Delivery-Site Head Count and Student Credit Hours
Fall 1999 through Fall 2009

Table 2A