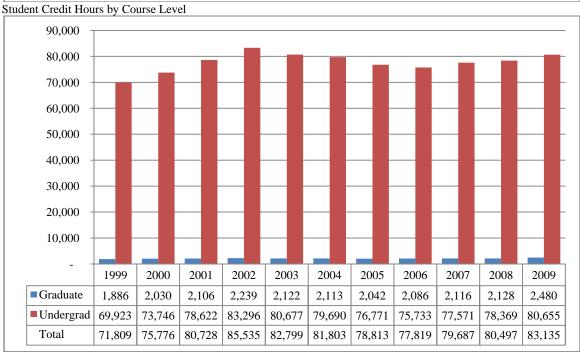

Figures 4 & 5
College of Arts and Sciences
Administrative-Site Head Count and Student Credit Hours
Fall 1999 through Fall 2009

Table 3
College of Arts & Sciences Head Count Summary for Full and Part-Time,
Undergraduate and Graduate Students by Gender and Race Classification: Fall 2009