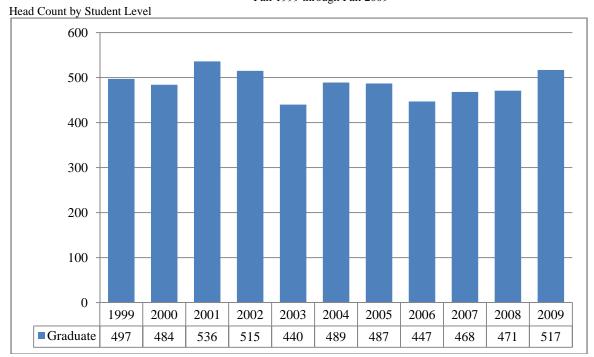

Figures 4 & 5
College of Arts and Sciences
Administrative-Site Head Count and Student Credit Hours
Fall 1999 through Fall 2009

Table 3
College of Arts & Sciences Head Count Summary for Full and Part-Time,
Undergraduate and Graduate Students by Gender and Race Classification: Fall 2009