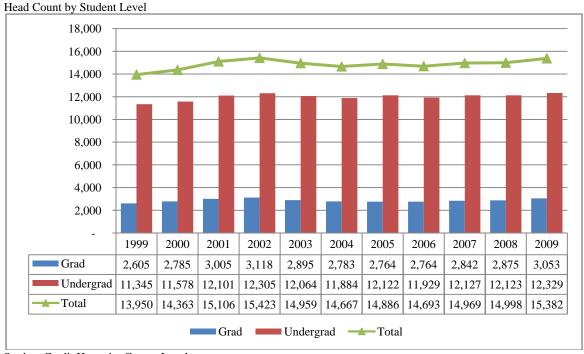

#### Fall 2009 Delivery-Site Campus Summary

A campus summary of changes in delivery-site head count enrollment and student credit hours compared to fall 2008 is below.

- Fall 2009 head count enrollment is 15,382, a 2.6% increase compared to the fall 2008 enrollment of 14,998 (see Figure 1).
- Fall 2009 undergraduate head count enrollment is 12,329, a 1.7% increase compared to the fall 2008 enrollment of 12,123 (see Figure 2A).
- Fall 2009 graduate head count enrollment is 3,053, a 6.2% increase compared to the fall 2008 enrollment of 2,875 (see Figure 2A).
- Fall 2009 student credit hours are 168,022, a 3.1% increase compared to the fall 2008 credit hours of 163,007 (see Figure 3A).
- Fall 2009 undergraduate credit hours are 150,711, up from fall 2008 by 2.5% (see Figure 3A).
- Fall 2009 graduate credit hours are 17,311, up from fall 2008 by 8.1% (see Figure 3A).

Figure 1
Delivery-Site & Administrative-Site Head Count Enrollment
Fall 1982 through Fall 2009

Figures 2A & 3A
Total UNO
Delivery-Site Head Count and Student Credit Hours
Fall 1999 through Fall 2009

Table 2A

Total UNO Delivery-Site Head Count Summary for Full and Part-Time, Undergraduate and Graduate Students by Gender and Race Classification: Fall 2009

|                     | W     | hite   |      | rican<br>erican | His  | panic  |      | sian<br>erican |      | itive<br>erican |      | Resident<br>lien | No Re | esponse |       | Total  |        |
|---------------------|-------|--------|------|-----------------|------|--------|------|----------------|------|-----------------|------|------------------|-------|---------|-------|--------|--------|
|                     | Male  | Female | Male | Female          | Male | Female | Male | Female         | Male | Female          | Male | Female           | Male  | Female  | Male  | Female | Total  |
| Full-Time           |       |        |      |                 |      |        |      |                |      |                 |      |                  |       |         |       |        |        |
| Undergraduate       |       |        |      |                 |      |        |      |                |      |                 |      |                  |       |         |       |        |        |
| First-Time Freshmen | 813   | 742    | 55   | 68              | 48   | 69     | 18   | 17             | 3    | 12              | 14   | 11               | 17    | 39      | 968   | 958    | 1,926  |
| Other Freshmen      | 393   | 272    | 28   | 42              | 21   | 17     | 9    | 18             | 4    | 2               | 28   | 17               | 18    | 23      | 501   | 391    | 892    |
| Sophomores          | 869   | 895    | 58   | 62              | 47   | 49     | 29   | 30             | 3    | 10              | 31   | 23               | 25    | 41      | 1,062 | 1,110  | 2,172  |
| Juniors             | 965   | 932    | 52   | 62              | 34   | 35     | 24   | 28             | 6    | 10              | 35   | 30               | 50    | 41      | 1,166 | 1,138  | 2,304  |
| Seniors             | 901   | 963    | 49   | 67              | 37   | 46     | 23   | 33             | 5    | 8               | 54   | 17               | 45    | 37      | 1,114 | 1,171  | 2,285  |
| Special             | 59    | 63     | 2    | 1               | 4    | 1      | 3    |                |      |                 | 3    | 1                | 3     | 3       | 74    | 69     | 143    |
| Total               | 4,000 | 3,867  | 244  | 302             | 191  | 217    | 106  | 126            | 21   | 42              | 165  | 99               | 158   | 184     | 4,885 | 4,837  | 9,722  |
| Graduate            |       |        |      |                 |      |        |      |                |      |                 |      |                  |       |         |       |        |        |
| Certificate         | 1     | 4      |      |                 |      |        |      |                |      |                 |      |                  |       |         | 1     | 4      | 5      |
| Masters             | 149   | 291    | 7    | 12              | 3    | 9      | 12   | 7              |      | 1               | 78   | 49               | 18    | 11      | 267   | 380    | 647    |
| Doctoral            | 6     | 4      |      | 1               |      |        |      |                |      |                 | 6    | 5                |       | 2       | 12    | 12     | 24     |
| Special Graduate    | 37    | 33     | 1    |                 | 1    |        | 2    | 1              |      |                 | 24   | 10               | 7     | 3       | 72    | 47     | 119    |
| Total               | 193   | 332    | 8    | 13              | 4    | 9      | 14   | 8              | 0    | 1               | 108  | 64               | 25    | 16      | 352   | 443    | 795    |
| Total Full-Time     | 4,193 | 4,199  | 252  | 315             | 195  | 226    | 120  | 134            | 21   | 43              | 273  | 163              | 183   | 200     | 5,237 | 5,280  | 10,517 |
| Part-Time           |       |        |      |                 |      |        |      |                |      |                 |      |                  |       |         |       |        |        |
| Undergraduate       |       |        |      |                 |      |        |      |                |      |                 |      |                  |       |         |       |        |        |
| First-Time Freshmen | 26    | 17     | 2    |                 | 3    | 2      | 1    | 2              |      |                 | 7    |                  | 1     | 1       | 40    | 22     | 62     |
| Other Freshmen      | 106   | 76     | 2    | 15              | 9    | 5      | 4    | 3              | 2    |                 | 5    | 4                | 5     | 2       | 133   | 105    | 238    |
| Sophomores          | 178   | 152    | 9    | 16              | 12   | 8      | 5    | 6              | 2    | 3               | 2    | 5                | 14    | 6       | 222   | 196    | 418    |
| Juniors             | 226   | 231    | 25   | 20              | 12   | 16     | 12   | 14             |      | 2               | 3    |                  | 10    | 11      | 288   | 294    | 582    |
| Seniors             | 386   | 322    | 22   | 21              | 22   | 15     | 15   | 15             |      | 4               | 7    | 5                | 24    | 16      | 476   | 398    | 874    |
| Special             | 163   | 190    | 10   | 6               | 8    | 5      | 6    | 11             | 1    | 3               | 5    | 4                | 13    | 8       | 206   | 227    | 433    |
| Total               | 1,085 | 988    | 70   | 78              | 66   | 51     | 43   | 51             | 5    | 12              | 29   | 18               | 67    | 44      | 1,365 | 1,242  | 2,607  |
| Graduate            |       |        |      |                 |      |        |      |                |      |                 |      |                  |       |         |       |        |        |
| Certificate         | 28    | 29     | 2    | 3               |      |        |      | 1              |      |                 |      | 2                | 3     | 1       | 33    | 36     | 69     |
| Masters             | 555   | 783    | 26   | 35              | 16   | 15     | 14   | 9              | 4    | 3               | 39   | 25               | 31    | 24      | 685   | 894    | 1,579  |
| Doctoral            | 40    | 34     | 4    | 4               |      |        |      | 1              |      |                 | 6    | 4                | 2     |         | 52    | 43     | 95     |
| Special Graduate    | 108   | 290    | 3    | 17              | 2    | 7      | 4    | 6              |      |                 | 20   | 10               | 21    | 27      | 158   | 357    | 515    |
| Total               | 731   | 1,136  | 35   | 59              | 18   | 22     | 18   | 17             | 4    | 3               | 65   | 41               | 57    | 52      | 928   | 1,330  | 2,258  |
| Total Part-Time     | 1,816 | 2,124  | 105  | 137             | 84   | 73     | 61   | 68             | 9    | 15              | 94   | 59               | 124   | 96      | 2,293 | 2,572  | 4,865  |