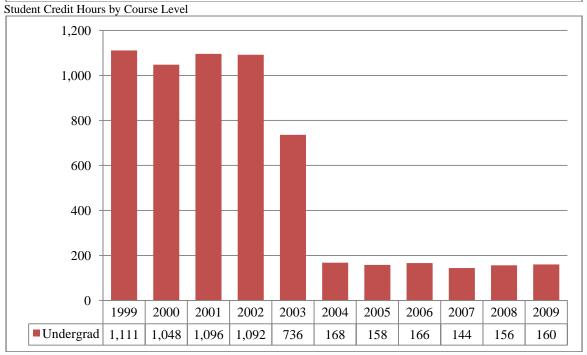

Figures 2B & 3B
Total UNO
Administrative-Site Head Count and Student Credit Hours
Fall 1999 through Fall 2009

Table 2B

Total UNO Administrative-Site Head Count Summary for Full and Part-Time, Undergraduate and Graduate Students by Gender and Race Classification: Fall 2009