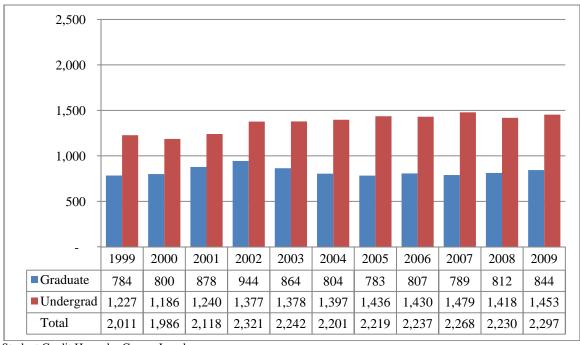

#### TABLE OF CONTENTS

| Table 1              | UNO Delivery-Site and Administrative-Site Head Count Enrollment and Comparison                                                                                                  |
|----------------------|---------------------------------------------------------------------------------------------------------------------------------------------------------------------------------|
| Figure 1             | Delivery-Site & Administrative-Site Head Count, Fall 1982 through Fall 2009                                                                                                     |
| Figures 2A & 3A      | Total UNO Delivery-Site Head Count and Student Credit Hours: Fall 1999 through Fall 2009                                                                                        |
| Table 2A             | Total UNO Delivery-Site Head Count Summary for Full and Part-Time Undergraduate and Graduate Students by Gender and Race Classification: Fall 2009.                             |
| Figures 2B & 3B      | Total UNO Administrative-Site Head Count and Student Credit Hours: Fall 1999 through Fall 2007                                                                                  |
| Table 2B             | Total UNO Administrative-Site Head Count Summary for Full and Part-Time Undergraduate and Graduate Students by Gender and Race Classification: Fall 2009                        |
| Figures 4 & 5        | Arts & Science Administrative-Site Head Count and Student Credit Hours: Fall 1999 through Fall 2009                                                                             |
| Table 3              | Arts & Science Head Count Summary for Full and Part-Time Undergraduate and Graduate Students by Gender and Race Classification: Fall 2009.                                      |
| Figures 6 & 7        | Business Administration Administrative-Site Head Count and Student Credit Hours: Fall 1999 through Fall 2009                                                                    |
| Table 4              | Business Administration Head Count Summary for Full and Part-Time Undergraduate and Graduate Students by Gender and Race Classification: Fall 2009.                             |
| Figures 8A & 9A      | Communication, Fine Arts & Media Delivery-Site Head Count and Student Credit Hours: Fall 1999 through Fall 2009.                                                                |
| Table 5A.            | Communication, Fine Arts & Media Delivery-Site Head Count Summary for Full and Part-Time Undergraduate and Graduate Students by Gender and Race Classification: Fall 2009       |
| Figures 8B & 9B      | Communication, Fine Arts & Media Administrative-Site Head Count Summary for Full and Part-Time Undergraduate and Graduate Students by Gender and Race Classification: Fall 2009 |
| Table 5B             | Communication, Fine Arts & Media Administrative-Site Head Count Summary for Full and Part-Time Undergraduate and Graduate Students by Gender and Race Classification: Fall 2009 |
| Figures 10 & 11      | Education Administrative-Site Head Count and Student Credit Hours: Fall 1999 through Fall 2009                                                                                  |
| Table 6              | Education Head Count Summary for Full and Part-Time Undergraduate and Graduate Students by Gender and Race Classification: Fall 2009                                            |
| Figures 12 & 13      | Information Science & Technology Administrative-Site Head Count and Student Credit Hours: Fall 1999 through Fall 2009.                                                          |
| Table 7              | Information Science & Technology Head Count Summary for Full and Part-Time Undergraduate and Graduate Students by Gender and Race Classification: Fall 2009.                    |
| Figures 14A &<br>15A | Public Affairs & Community Service Delivery-Site Head Count and Student Credit Hours: Fall 1999 through Fall 2009.                                                              |
| Table 8A             | Public Affairs & Community Service Delivery-Site Head Count Summary for Full and Part-Time Undergraduate and Graduate Students by Gender and Race Classification: Fall 2009     |

Figures 2B & 3B
Total UNO
Administrative-Site Head Count and Student Credit Hours
Fall 1999 through Fall 2009

Table 2B

Total UNO Administrative-Site Head Count Summary for Full and Part-Time, Undergraduate and Graduate Students by Gender and Race Classification: Fall 2009