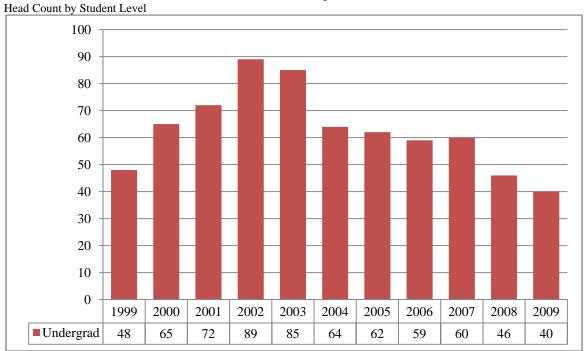

Figures 6 & 7
College of Business Administration
Administrative-Site Head Count and Student Credit Hours
Fall 1999 through Fall 2009

Table 4
College of Business Administration Head Count Summary for Full and Part-Time,
Undergraduate and Graduate Students by Gender and Race Classification: Fall 2009