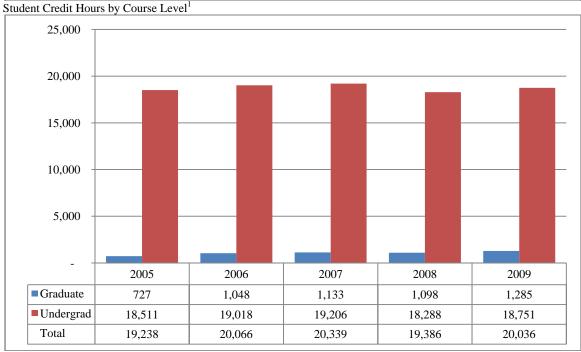

Figures 8A & 9A

College of Communication, Fine Arts and Media

Delivery-Site head Count and Student Credit Hours

Fall 1999 through Fall 2009

<sup>&</sup>lt;sup>1</sup> College of Fine Arts existed until July 2005. College of Communication, Fine Arts and Media was formed Fall 2005. Communication majors, in addition to previously reported fine arts majors, are included Fall 2005 and after.

Table 5A

College of Communication, Fine Arts and Media Delivery-Site Head Count Summary for Full and Part-Time,
Undergraduate and Graduate Students by Gender and Race Classification: Fall 2009

|                     | W    | hite   |      | rican<br>erican | His  | panic  |      | sian<br>erican |      | ntive<br>erican |      | Resident<br>lien | No Re | esponse |      | Total  |       |
|---------------------|------|--------|------|-----------------|------|--------|------|----------------|------|-----------------|------|------------------|-------|---------|------|--------|-------|
|                     | Male | Female | Male | Female          | Male | Female | Male | Female         | Male | Female          | Male | Female           | Male  | Female  | Male | Female | Total |
| Full-Time           |      |        |      |                 |      |        |      |                |      |                 |      |                  |       |         |      |        |       |
| Undergraduate       |      |        |      |                 |      |        |      |                |      |                 |      |                  |       |         |      |        |       |
| First-Time Freshmen | 76   | 82     | 5    | 6               | 6    | 7      | 1    | 1              |      |                 |      |                  | 1     | 6       | 89   | 102    | 191   |
| Other Freshmen      | 23   | 31     | 1    | 5               | 1    | 1      |      | 3              |      | 1               |      |                  |       | 1       | 25   | 42     | 67    |
| Sophomores          | 63   | 101    | 6    | 2               | 3    | 9      | 3    | 5              | 1    |                 |      | 2                | 4     | 6       | 80   | 125    | 205   |
| Juniors             | 83   | 122    | 7    | 9               | 2    | 5      | 4    | 4              |      |                 |      |                  | 5     | 9       | 101  | 149    | 250   |
| Seniors             | 82   | 126    | 5    | 9               | 4    | 6      |      | 2              | 1    | 1               | 1    |                  | 2     | 3       | 95   | 147    | 242   |
| Special             | 3    | 3      |      |                 |      |        |      |                |      |                 |      |                  |       |         | 3    | 3      | 6     |
| Total               | 330  | 465    | 24   | 31              | 16   | 28     | 8    | 15             | 2    | 2               | 1    | 2                | 12    | 25      | 393  | 568    | 961   |
| Graduate            |      |        |      |                 |      |        |      |                |      |                 |      |                  |       |         |      |        |       |
| Certificate         |      |        |      |                 |      |        |      |                |      |                 |      |                  |       |         | 0    | 0      | 0     |
| Masters             | 22   | 32     | 1    | 2               |      | 2      |      | 1              |      |                 |      | 2                | 1     | 1       | 24   | 40     | 64    |
| Doctoral            |      |        |      |                 |      |        |      |                |      |                 |      |                  |       |         | 0    | 0      | 0     |
| Special Graduate    |      |        |      |                 |      |        |      |                |      |                 |      |                  |       |         | 0    | 0      | 0     |
| Total               | 22   | 32     | 1    | 2               | 0    | 2      | 0    | 1              | 0    | 0               | 0    | 2                | 1     | 1       | 24   | 40     | 64    |
| Total Full-Time     | 352  | 497    | 25   | 33              | 16   | 30     | 8    | 16             | 2    | 2               | 1    | 4                | 13    | 26      | 417  | 608    | 1,025 |
| Part-Time           |      |        |      |                 |      |        |      |                |      |                 |      |                  |       |         |      |        |       |
| Undergraduate       |      |        |      |                 |      |        |      |                |      |                 |      |                  |       |         |      |        |       |
| First-Time Freshmen | 2    | 1      |      |                 |      |        |      |                |      |                 |      |                  |       |         | 2    | 1      | 3     |
| Other Freshmen      | 6    | 4      |      |                 |      |        |      |                |      |                 |      |                  |       |         | 6    | 4      | 10    |
| Sophomores          | 15   | 15     | 2    | 1               | 1    |        | 1    |                |      | 1               |      |                  | 1     |         | 20   | 17     | 37    |
| Juniors             | 21   | 21     | 2    | 1               |      | 1      | 1    | 1              |      |                 |      |                  | 1     | 2       | 25   | 26     | 51    |
| Seniors             | 31   | 38     | 1    | 2               | 2    | 1      | 1    | 2              |      |                 |      | 1                | 4     | 3       | 39   | 47     | 86    |
| Special             | 1    | 4      | 1    |                 |      | 1      | 1    |                |      | 1               |      |                  |       |         | 3    | 6      | 9     |
| Total               | 76   | 83     | 6    | 4               | 3    | 3      | 4    | 3              | 0    | 2               | 0    | 1                | 6     | 5       | 95   | 101    | 196   |
| Graduate            |      |        |      |                 |      |        |      |                |      |                 |      |                  |       |         |      |        |       |
| Certificate         |      |        |      |                 |      |        |      |                |      |                 |      |                  |       |         | 0    | 0      | 0     |
| Masters             | 21   | 50     | 3    | 2               |      |        |      | 1              | 1    |                 | 1    |                  | 2     | 4       | 28   | 57     | 85    |
| Doctoral            |      |        |      |                 |      |        |      |                |      |                 |      |                  |       |         | 0    | 0      | 0     |
| Special Graduate    | 1    | 1      |      |                 |      |        |      |                |      |                 |      |                  |       | 1       | 1    | 2      | 3     |
| Total               | 22   | 51     | 3    | 2               | 0    | 0      | 0    | 1              | 1    | 0               | 1    | 0                | 2     | 5       | 29   | 59     | 88    |
| Total Part-Time     | 98   | 134    | 9    | 6               | 3    | 3      | 4    | 4              | 1    | 2               | 1    | 1                | 8     | 10      | 124  | 160    | 284   |