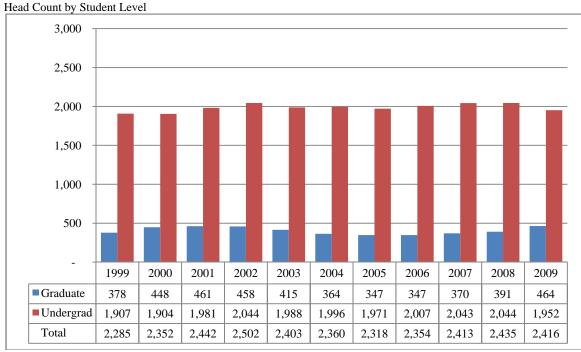

Figures 4 & 5
College of Arts and Sciences
Administrative-Site Head Count and Student Credit Hours
Fall 1999 through Fall 2009

Table 3
College of Arts & Sciences Head Count Summary for Full and Part-Time,
Undergraduate and Graduate Students by Gender and Race Classification: Fall 2009