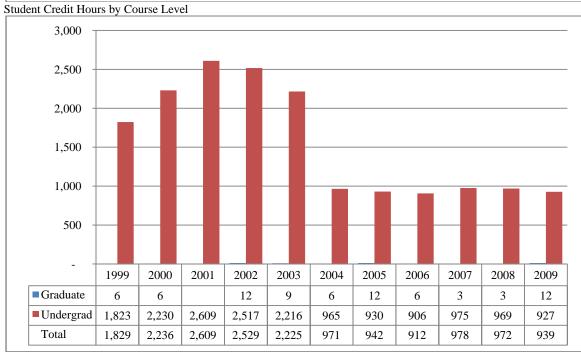

Figure 1
Delivery-Site & Administrative-Site Head Count Enrollment
Fall 1982 through Fall 2009

Figures 2A & 3A
Total UNO
Delivery-Site Head Count and Student Credit Hours
Fall 1999 through Fall 2009

Table 2A

Total UNO Delivery-Site Head Count Summary for Full and Part-Time, Undergraduate and Graduate Students by Gender and Race Classification: Fall 2009

|                     | W     | hite   |      | rican<br>erican | His  | panic  |      | sian<br>erican |      | itive<br>erican |      | Resident<br>lien | No Re | esponse |       | Total  |        |
|---------------------|-------|--------|------|-----------------|------|--------|------|----------------|------|-----------------|------|------------------|-------|---------|-------|--------|--------|
|                     | Male  | Female | Male | Female          | Male | Female | Male | Female         | Male | Female          | Male | Female           | Male  | Female  | Male  | Female | Total  |
| Full-Time           |       |        |      |                 |      |        |      |                |      |                 |      |                  |       |         |       |        |        |
| Undergraduate       |       |        |      |                 |      |        |      |                |      |                 |      |                  |       |         |       |        |        |
| First-Time Freshmen | 813   | 742    | 55   | 68              | 48   | 69     | 18   | 17             | 3    | 12              | 14   | 11               | 17    | 39      | 968   | 958    | 1,926  |
| Other Freshmen      | 393   | 272    | 28   | 42              | 21   | 17     | 9    | 18             | 4    | 2               | 28   | 17               | 18    | 23      | 501   | 391    | 892    |
| Sophomores          | 869   | 895    | 58   | 62              | 47   | 49     | 29   | 30             | 3    | 10              | 31   | 23               | 25    | 41      | 1,062 | 1,110  | 2,172  |
| Juniors             | 965   | 932    | 52   | 62              | 34   | 35     | 24   | 28             | 6    | 10              | 35   | 30               | 50    | 41      | 1,166 | 1,138  | 2,304  |
| Seniors             | 901   | 963    | 49   | 67              | 37   | 46     | 23   | 33             | 5    | 8               | 54   | 17               | 45    | 37      | 1,114 | 1,171  | 2,285  |
| Special             | 59    | 63     | 2    | 1               | 4    | 1      | 3    |                |      |                 | 3    | 1                | 3     | 3       | 74    | 69     | 143    |
| Total               | 4,000 | 3,867  | 244  | 302             | 191  | 217    | 106  | 126            | 21   | 42              | 165  | 99               | 158   | 184     | 4,885 | 4,837  | 9,722  |
| Graduate            |       |        |      |                 |      |        |      |                |      |                 |      |                  |       |         |       |        |        |
| Certificate         | 1     | 4      |      |                 |      |        |      |                |      |                 |      |                  |       |         | 1     | 4      | 5      |
| Masters             | 149   | 291    | 7    | 12              | 3    | 9      | 12   | 7              |      | 1               | 78   | 49               | 18    | 11      | 267   | 380    | 647    |
| Doctoral            | 6     | 4      |      | 1               |      |        |      |                |      |                 | 6    | 5                |       | 2       | 12    | 12     | 24     |
| Special Graduate    | 37    | 33     | 1    |                 | 1    |        | 2    | 1              |      |                 | 24   | 10               | 7     | 3       | 72    | 47     | 119    |
| Total               | 193   | 332    | 8    | 13              | 4    | 9      | 14   | 8              | 0    | 1               | 108  | 64               | 25    | 16      | 352   | 443    | 795    |
| Total Full-Time     | 4,193 | 4,199  | 252  | 315             | 195  | 226    | 120  | 134            | 21   | 43              | 273  | 163              | 183   | 200     | 5,237 | 5,280  | 10,517 |
| Part-Time           |       |        |      |                 |      |        |      |                |      |                 |      |                  |       |         |       |        |        |
| Undergraduate       |       |        |      |                 |      |        |      |                |      |                 |      |                  |       |         |       |        |        |
| First-Time Freshmen | 26    | 17     | 2    |                 | 3    | 2      | 1    | 2              |      |                 | 7    |                  | 1     | 1       | 40    | 22     | 62     |
| Other Freshmen      | 106   | 76     | 2    | 15              | 9    | 5      | 4    | 3              | 2    |                 | 5    | 4                | 5     | 2       | 133   | 105    | 238    |
| Sophomores          | 178   | 152    | 9    | 16              | 12   | 8      | 5    | 6              | 2    | 3               | 2    | 5                | 14    | 6       | 222   | 196    | 418    |
| Juniors             | 226   | 231    | 25   | 20              | 12   | 16     | 12   | 14             |      | 2               | 3    |                  | 10    | 11      | 288   | 294    | 582    |
| Seniors             | 386   | 322    | 22   | 21              | 22   | 15     | 15   | 15             |      | 4               | 7    | 5                | 24    | 16      | 476   | 398    | 874    |
| Special             | 163   | 190    | 10   | 6               | 8    | 5      | 6    | 11             | 1    | 3               | 5    | 4                | 13    | 8       | 206   | 227    | 433    |
| Total               | 1,085 | 988    | 70   | 78              | 66   | 51     | 43   | 51             | 5    | 12              | 29   | 18               | 67    | 44      | 1,365 | 1,242  | 2,607  |
| Graduate            |       |        |      |                 |      |        |      |                |      |                 |      |                  |       |         |       |        |        |
| Certificate         | 28    | 29     | 2    | 3               |      |        |      | 1              |      |                 |      | 2                | 3     | 1       | 33    | 36     | 69     |
| Masters             | 555   | 783    | 26   | 35              | 16   | 15     | 14   | 9              | 4    | 3               | 39   | 25               | 31    | 24      | 685   | 894    | 1,579  |
| Doctoral            | 40    | 34     | 4    | 4               |      |        |      | 1              |      |                 | 6    | 4                | 2     |         | 52    | 43     | 95     |
| Special Graduate    | 108   | 290    | 3    | 17              | 2    | 7      | 4    | 6              |      |                 | 20   | 10               | 21    | 27      | 158   | 357    | 515    |
| Total               | 731   | 1,136  | 35   | 59              | 18   | 22     | 18   | 17             | 4    | 3               | 65   | 41               | 57    | 52      | 928   | 1,330  | 2,258  |
| Total Part-Time     | 1,816 | 2,124  | 105  | 137             | 84   | 73     | 61   | 68             | 9    | 15              | 94   | 59               | 124   | 96      | 2,293 | 2,572  | 4,865  |