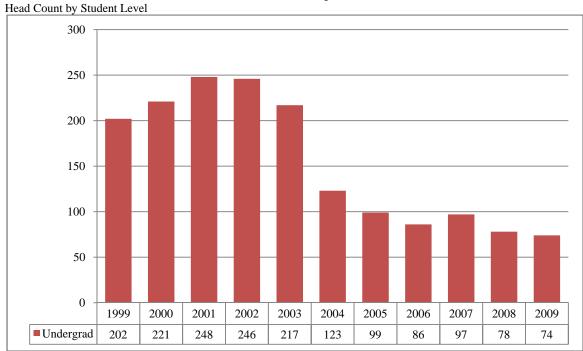

Figures 2B & 3B
Total UNO
Administrative-Site Head Count and Student Credit Hours
Fall 1999 through Fall 2009

Table 2B

Total UNO Administrative-Site Head Count Summary for Full and Part-Time, Undergraduate and Graduate Students by Gender and Race Classification: Fall 2009