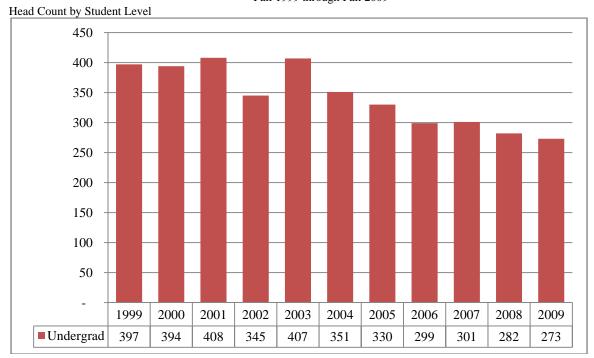

#### TABLE OF CONTENTS

| Table 1              | UNO Delivery-Site and Administrative-Site Head Count Enrollment and Comparison                                                                                                  |
|----------------------|---------------------------------------------------------------------------------------------------------------------------------------------------------------------------------|
| Figure 1             | Delivery-Site & Administrative-Site Head Count, Fall 1982 through Fall 2009                                                                                                     |
| Figures 2A & 3A      | Total UNO Delivery-Site Head Count and Student Credit Hours: Fall 1999 through Fall 2009                                                                                        |
| Table 2A             | Total UNO Delivery-Site Head Count Summary for Full and Part-Time Undergraduate and Graduate Students by Gender and Race Classification: Fall 2009.                             |
| Figures 2B & 3B      | Total UNO Administrative-Site Head Count and Student Credit Hours: Fall 1999 through Fall 2007                                                                                  |
| Table 2B             | Total UNO Administrative-Site Head Count Summary for Full and Part-Time Undergraduate and Graduate Students by Gender and Race Classification: Fall 2009                        |
| Figures 4 & 5        | Arts & Science Administrative-Site Head Count and Student Credit Hours: Fall 1999 through Fall 2009                                                                             |
| Table 3              | Arts & Science Head Count Summary for Full and Part-Time Undergraduate and Graduate Students by Gender and Race Classification: Fall 2009.                                      |
| Figures 6 & 7        | Business Administration Administrative-Site Head Count and Student Credit Hours: Fall 1999 through Fall 2009                                                                    |
| Table 4              | Business Administration Head Count Summary for Full and Part-Time Undergraduate and Graduate Students by Gender and Race Classification: Fall 2009.                             |
| Figures 8A & 9A      | Communication, Fine Arts & Media Delivery-Site Head Count and Student Credit Hours: Fall 1999 through Fall 2009.                                                                |
| Table 5A.            | Communication, Fine Arts & Media Delivery-Site Head Count Summary for Full and Part-Time Undergraduate and Graduate Students by Gender and Race Classification: Fall 2009       |
| Figures 8B & 9B      | Communication, Fine Arts & Media Administrative-Site Head Count Summary for Full and Part-Time Undergraduate and Graduate Students by Gender and Race Classification: Fall 2009 |
| Table 5B             | Communication, Fine Arts & Media Administrative-Site Head Count Summary for Full and Part-Time Undergraduate and Graduate Students by Gender and Race Classification: Fall 2009 |
| Figures 10 & 11      | Education Administrative-Site Head Count and Student Credit Hours: Fall 1999 through Fall 2009                                                                                  |
| Table 6              | Education Head Count Summary for Full and Part-Time Undergraduate and Graduate Students by Gender and Race Classification: Fall 2009                                            |
| Figures 12 & 13      | Information Science & Technology Administrative-Site Head Count and Student Credit Hours: Fall 1999 through Fall 2009.                                                          |
| Table 7              | Information Science & Technology Head Count Summary for Full and Part-Time Undergraduate and Graduate Students by Gender and Race Classification: Fall 2009.                    |
| Figures 14A &<br>15A | Public Affairs & Community Service Delivery-Site Head Count and Student Credit Hours: Fall 1999 through Fall 2009.                                                              |
| Table 8A             | Public Affairs & Community Service Delivery-Site Head Count Summary for Full and Part-Time Undergraduate and Graduate Students by Gender and Race Classification: Fall 2009     |