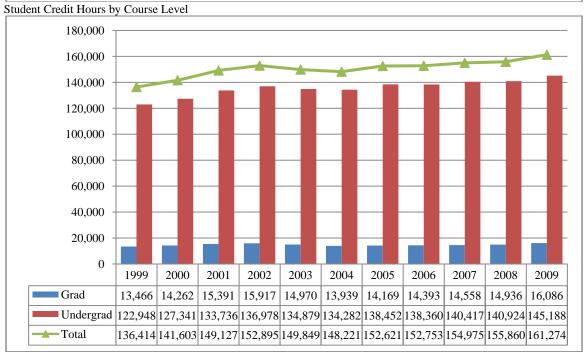

#### Fall 2009 Delivery-Site Campus Summary

A campus summary of changes in delivery-site head count enrollment and student credit hours compared to fall 2008 is below.

- Fall 2009 head count enrollment is 15,382, a 2.6% increase compared to the fall 2008 enrollment of 14,998 (see Figure 1).
- Fall 2009 undergraduate head count enrollment is 12,329, a 1.7% increase compared to the fall 2008 enrollment of 12,123 (see Figure 2A).
- Fall 2009 graduate head count enrollment is 3,053, a 6.2% increase compared to the fall 2008 enrollment of 2,875 (see Figure 2A).
- Fall 2009 student credit hours are 168,022, a 3.1% increase compared to the fall 2008 credit hours of 163,007 (see Figure 3A).
- Fall 2009 undergraduate credit hours are 150,711, up from fall 2008 by 2.5% (see Figure 3A).
- Fall 2009 graduate credit hours are 17,311, up from fall 2008 by 8.1% (see Figure 3A).

Figure 1
Delivery-Site & Administrative-Site Head Count Enrollment
Fall 1982 through Fall 2009

Figures 2A & 3A
Total UNO
Delivery-Site Head Count and Student Credit Hours
Fall 1999 through Fall 2009

Table 2A