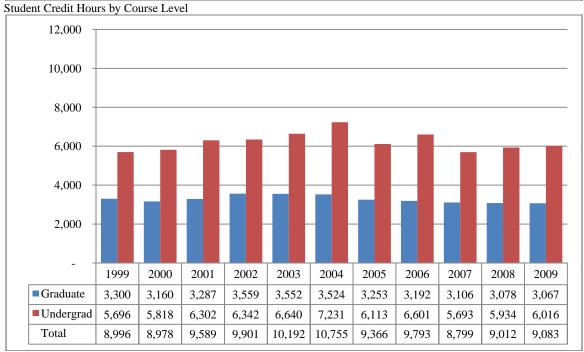

Figure 1
Delivery-Site & Administrative-Site Head Count Enrollment
Fall 1982 through Fall 2009

Figures 2A & 3A
Total UNO
Delivery-Site Head Count and Student Credit Hours
Fall 1999 through Fall 2009

Table 2A

Total UNO Delivery-Site Head Count Summary for Full and Part-Time, Undergraduate and Graduate Students by Gender and Race Classification: Fall 2009

|                     | W     | hite   |      | rican<br>erican | His  | panic  |      | sian<br>erican |      | itive<br>erican |      | Resident<br>lien | No Re | esponse |       | Total  |        |
|---------------------|-------|--------|------|-----------------|------|--------|------|----------------|------|-----------------|------|------------------|-------|---------|-------|--------|--------|
|                     | Male  | Female | Male | Female          | Male | Female | Male | Female         | Male | Female          | Male | Female           | Male  | Female  | Male  | Female | Total  |
| Full-Time           |       |        |      |                 |      |        |      |                |      |                 |      |                  |       |         |       |        |        |
| Undergraduate       |       |        |      |                 |      |        |      |                |      |                 |      |                  |       |         |       |        |        |
| First-Time Freshmen | 813   | 742    | 55   | 68              | 48   | 69     | 18   | 17             | 3    | 12              | 14   | 11               | 17    | 39      | 968   | 958    | 1,926  |
| Other Freshmen      | 393   | 272    | 28   | 42              | 21   | 17     | 9    | 18             | 4    | 2               | 28   | 17               | 18    | 23      | 501   | 391    | 892    |
| Sophomores          | 869   | 895    | 58   | 62              | 47   | 49     | 29   | 30             | 3    | 10              | 31   | 23               | 25    | 41      | 1,062 | 1,110  | 2,172  |
| Juniors             | 965   | 932    | 52   | 62              | 34   | 35     | 24   | 28             | 6    | 10              | 35   | 30               | 50    | 41      | 1,166 | 1,138  | 2,304  |
| Seniors             | 901   | 963    | 49   | 67              | 37   | 46     | 23   | 33             | 5    | 8               | 54   | 17               | 45    | 37      | 1,114 | 1,171  | 2,285  |
| Special             | 59    | 63     | 2    | 1               | 4    | 1      | 3    |                |      |                 | 3    | 1                | 3     | 3       | 74    | 69     | 143    |
| Total               | 4,000 | 3,867  | 244  | 302             | 191  | 217    | 106  | 126            | 21   | 42              | 165  | 99               | 158   | 184     | 4,885 | 4,837  | 9,722  |
| Graduate            |       |        |      |                 |      |        |      |                |      |                 |      |                  |       |         |       |        |        |
| Certificate         | 1     | 4      |      |                 |      |        |      |                |      |                 |      |                  |       |         | 1     | 4      | 5      |
| Masters             | 149   | 291    | 7    | 12              | 3    | 9      | 12   | 7              |      | 1               | 78   | 49               | 18    | 11      | 267   | 380    | 647    |
| Doctoral            | 6     | 4      |      | 1               |      |        |      |                |      |                 | 6    | 5                |       | 2       | 12    | 12     | 24     |
| Special Graduate    | 37    | 33     | 1    |                 | 1    |        | 2    | 1              |      |                 | 24   | 10               | 7     | 3       | 72    | 47     | 119    |
| Total               | 193   | 332    | 8    | 13              | 4    | 9      | 14   | 8              | 0    | 1               | 108  | 64               | 25    | 16      | 352   | 443    | 795    |
| Total Full-Time     | 4,193 | 4,199  | 252  | 315             | 195  | 226    | 120  | 134            | 21   | 43              | 273  | 163              | 183   | 200     | 5,237 | 5,280  | 10,517 |
| Part-Time           |       |        |      |                 |      |        |      |                |      |                 |      |                  |       |         |       |        |        |
| Undergraduate       |       |        |      |                 |      |        |      |                |      |                 |      |                  |       |         |       |        |        |
| First-Time Freshmen | 26    | 17     | 2    |                 | 3    | 2      | 1    | 2              |      |                 | 7    |                  | 1     | 1       | 40    | 22     | 62     |
| Other Freshmen      | 106   | 76     | 2    | 15              | 9    | 5      | 4    | 3              | 2    |                 | 5    | 4                | 5     | 2       | 133   | 105    | 238    |
| Sophomores          | 178   | 152    | 9    | 16              | 12   | 8      | 5    | 6              | 2    | 3               | 2    | 5                | 14    | 6       | 222   | 196    | 418    |
| Juniors             | 226   | 231    | 25   | 20              | 12   | 16     | 12   | 14             |      | 2               | 3    |                  | 10    | 11      | 288   | 294    | 582    |
| Seniors             | 386   | 322    | 22   | 21              | 22   | 15     | 15   | 15             |      | 4               | 7    | 5                | 24    | 16      | 476   | 398    | 874    |
| Special             | 163   | 190    | 10   | 6               | 8    | 5      | 6    | 11             | 1    | 3               | 5    | 4                | 13    | 8       | 206   | 227    | 433    |
| Total               | 1,085 | 988    | 70   | 78              | 66   | 51     | 43   | 51             | 5    | 12              | 29   | 18               | 67    | 44      | 1,365 | 1,242  | 2,607  |
| Graduate            |       |        |      |                 |      |        |      |                |      |                 |      |                  |       |         |       |        |        |
| Certificate         | 28    | 29     | 2    | 3               |      |        |      | 1              |      |                 |      | 2                | 3     | 1       | 33    | 36     | 69     |
| Masters             | 555   | 783    | 26   | 35              | 16   | 15     | 14   | 9              | 4    | 3               | 39   | 25               | 31    | 24      | 685   | 894    | 1,579  |
| Doctoral            | 40    | 34     | 4    | 4               |      |        |      | 1              |      |                 | 6    | 4                | 2     |         | 52    | 43     | 95     |
| Special Graduate    | 108   | 290    | 3    | 17              | 2    | 7      | 4    | 6              |      |                 | 20   | 10               | 21    | 27      | 158   | 357    | 515    |
| Total               | 731   | 1,136  | 35   | 59              | 18   | 22     | 18   | 17             | 4    | 3               | 65   | 41               | 57    | 52      | 928   | 1,330  | 2,258  |
| Total Part-Time     | 1,816 | 2,124  | 105  | 137             | 84   | 73     | 61   | 68             | 9    | 15              | 94   | 59               | 124   | 96      | 2,293 | 2,572  | 4,865  |