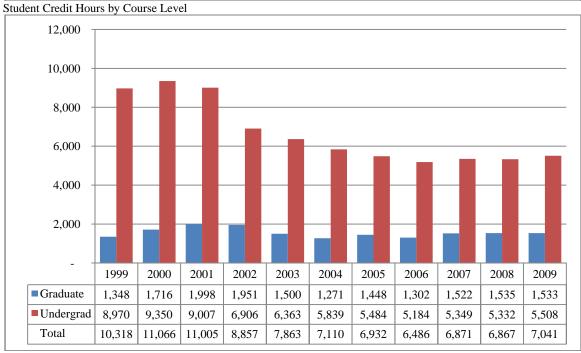

#### TABLE OF CONTENTS

| Table 1              | UNO Delivery-Site and Administrative-Site Head Count Enrollment and Comparison                                                                                                  |
|----------------------|---------------------------------------------------------------------------------------------------------------------------------------------------------------------------------|
| Figure 1             | Delivery-Site & Administrative-Site Head Count, Fall 1982 through Fall 2009                                                                                                     |
| Figures 2A & 3A      | Total UNO Delivery-Site Head Count and Student Credit Hours: Fall 1999 through Fall 2009                                                                                        |
| Table 2A             | Total UNO Delivery-Site Head Count Summary for Full and Part-Time Undergraduate and Graduate Students by Gender and Race Classification: Fall 2009.                             |
| Figures 2B & 3B      | Total UNO Administrative-Site Head Count and Student Credit Hours: Fall 1999 through Fall 2007                                                                                  |
| Table 2B             | Total UNO Administrative-Site Head Count Summary for Full and Part-Time Undergraduate and Graduate Students by Gender and Race Classification: Fall 2009                        |
| Figures 4 & 5        | Arts & Science Administrative-Site Head Count and Student Credit Hours: Fall 1999 through Fall 2009                                                                             |
| Table 3              | Arts & Science Head Count Summary for Full and Part-Time Undergraduate and Graduate Students by Gender and Race Classification: Fall 2009.                                      |
| Figures 6 & 7        | Business Administration Administrative-Site Head Count and Student Credit Hours: Fall 1999 through Fall 2009                                                                    |
| Table 4              | Business Administration Head Count Summary for Full and Part-Time Undergraduate and Graduate Students by Gender and Race Classification: Fall 2009.                             |
| Figures 8A & 9A      | Communication, Fine Arts & Media Delivery-Site Head Count and Student Credit Hours: Fall 1999 through Fall 2009.                                                                |
| Table 5A.            | Communication, Fine Arts & Media Delivery-Site Head Count Summary for Full and Part-Time Undergraduate and Graduate Students by Gender and Race Classification: Fall 2009       |
| Figures 8B & 9B      | Communication, Fine Arts & Media Administrative-Site Head Count Summary for Full and Part-Time Undergraduate and Graduate Students by Gender and Race Classification: Fall 2009 |
| Table 5B             | Communication, Fine Arts & Media Administrative-Site Head Count Summary for Full and Part-Time Undergraduate and Graduate Students by Gender and Race Classification: Fall 2009 |
| Figures 10 & 11      | Education Administrative-Site Head Count and Student Credit Hours: Fall 1999 through Fall 2009                                                                                  |
| Table 6              | Education Head Count Summary for Full and Part-Time Undergraduate and Graduate Students by Gender and Race Classification: Fall 2009                                            |
| Figures 12 & 13      | Information Science & Technology Administrative-Site Head Count and Student Credit Hours: Fall 1999 through Fall 2009.                                                          |
| Table 7              | Information Science & Technology Head Count Summary for Full and Part-Time Undergraduate and Graduate Students by Gender and Race Classification: Fall 2009.                    |
| Figures 14A &<br>15A | Public Affairs & Community Service Delivery-Site Head Count and Student Credit Hours: Fall 1999 through Fall 2009.                                                              |
| Table 8A             | Public Affairs & Community Service Delivery-Site Head Count Summary for Full and Part-Time Undergraduate and Graduate Students by Gender and Race Classification: Fall 2009     |

Figures 4 & 5
College of Arts and Sciences
Administrative-Site Head Count and Student Credit Hours
Fall 1999 through Fall 2009

Table 3
College of Arts & Sciences Head Count Summary for Full and Part-Time,
Undergraduate and Graduate Students by Gender and Race Classification: Fall 2009