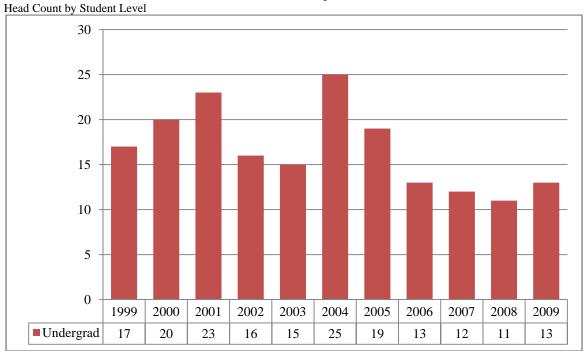

Figures 4 & 5
College of Arts and Sciences
Administrative-Site Head Count and Student Credit Hours
Fall 1999 through Fall 2009

Table 3
College of Arts & Sciences Head Count Summary for Full and Part-Time,
Undergraduate and Graduate Students by Gender and Race Classification: Fall 2009