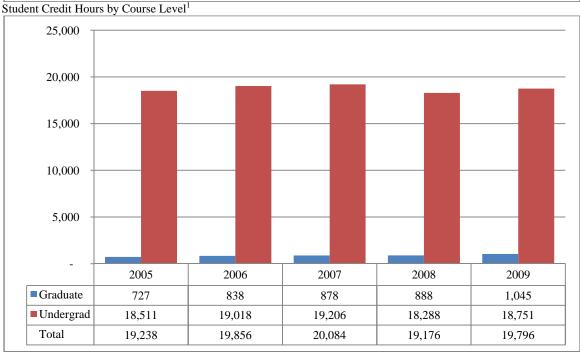

Figures 8B & 9B
College of Communication, Fine Arts and Media
Administrative-Site Head Count and Student Credit Hours
Fall 1999 through Fall 2009

<sup>&</sup>lt;sup>1</sup> College of Fine Arts existed until July 2005. College of Communication, Fine Arts and Media was formed Fall 2005. Communication majors, in addition to the previously reported fine arts majors, are included Fall 2005 and later. Head Count and SCH for Master Fine Arts Writing are shared with UNK.