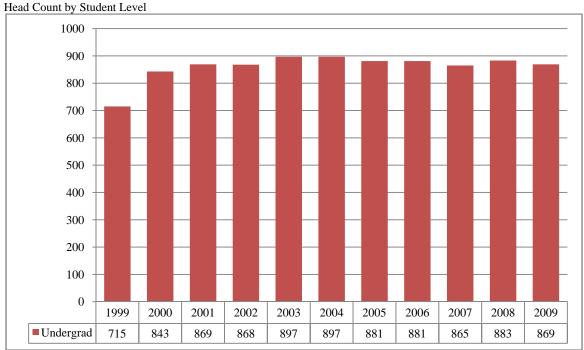

#### TABLE OF CONTENTS

| Table 1              | UNO Delivery-Site and Administrative-Site Head Count Enrollment and Comparison                                                                                                  |
|----------------------|---------------------------------------------------------------------------------------------------------------------------------------------------------------------------------|
| Figure 1             | Delivery-Site & Administrative-Site Head Count, Fall 1982 through Fall 2009                                                                                                     |
| Figures 2A & 3A      | Total UNO Delivery-Site Head Count and Student Credit Hours: Fall 1999 through Fall 2009                                                                                        |
| Table 2A             | Total UNO Delivery-Site Head Count Summary for Full and Part-Time Undergraduate and Graduate Students by Gender and Race Classification: Fall 2009.                             |
| Figures 2B & 3B      | Total UNO Administrative-Site Head Count and Student Credit Hours: Fall 1999 through Fall 2007                                                                                  |
| Table 2B             | Total UNO Administrative-Site Head Count Summary for Full and Part-Time Undergraduate and Graduate Students by Gender and Race Classification: Fall 2009                        |
| Figures 4 & 5        | Arts & Science Administrative-Site Head Count and Student Credit Hours: Fall 1999 through Fall 2009                                                                             |
| Table 3              | Arts & Science Head Count Summary for Full and Part-Time Undergraduate and Graduate Students by Gender and Race Classification: Fall 2009.                                      |
| Figures 6 & 7        | Business Administration Administrative-Site Head Count and Student Credit Hours: Fall 1999 through Fall 2009                                                                    |
| Table 4              | Business Administration Head Count Summary for Full and Part-Time Undergraduate and Graduate Students by Gender and Race Classification: Fall 2009.                             |
| Figures 8A & 9A      | Communication, Fine Arts & Media Delivery-Site Head Count and Student Credit Hours: Fall 1999 through Fall 2009.                                                                |
| Table 5A.            | Communication, Fine Arts & Media Delivery-Site Head Count Summary for Full and Part-Time Undergraduate and Graduate Students by Gender and Race Classification: Fall 2009       |
| Figures 8B & 9B      | Communication, Fine Arts & Media Administrative-Site Head Count Summary for Full and Part-Time Undergraduate and Graduate Students by Gender and Race Classification: Fall 2009 |
| Table 5B             | Communication, Fine Arts & Media Administrative-Site Head Count Summary for Full and Part-Time Undergraduate and Graduate Students by Gender and Race Classification: Fall 2009 |
| Figures 10 & 11      | Education Administrative-Site Head Count and Student Credit Hours: Fall 1999 through Fall 2009                                                                                  |
| Table 6              | Education Head Count Summary for Full and Part-Time Undergraduate and Graduate Students by Gender and Race Classification: Fall 2009                                            |
| Figures 12 & 13      | Information Science & Technology Administrative-Site Head Count and Student Credit Hours: Fall 1999 through Fall 2009.                                                          |
| Table 7              | Information Science & Technology Head Count Summary for Full and Part-Time Undergraduate and Graduate Students by Gender and Race Classification: Fall 2009.                    |
| Figures 14A &<br>15A | Public Affairs & Community Service Delivery-Site Head Count and Student Credit Hours: Fall 1999 through Fall 2009.                                                              |
| Table 8A             | Public Affairs & Community Service Delivery-Site Head Count Summary for Full and Part-Time Undergraduate and Graduate Students by Gender and Race Classification: Fall 2009     |