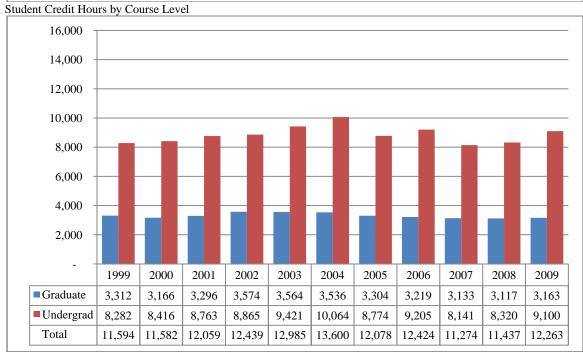

Figures 2B & 3B
Total UNO
Administrative-Site Head Count and Student Credit Hours
Fall 1999 through Fall 2009

Table 2B

Total UNO Administrative-Site Head Count Summary for Full and Part-Time, Undergraduate and Graduate Students by Gender and Race Classification: Fall 2009

|                     | White |        |      | rican<br>erican | His  | panic  |      | sian<br>erican |      | itive<br>erican |      | Resident<br>lien | No Re | esponse |       | Total  |       |
|---------------------|-------|--------|------|-----------------|------|--------|------|----------------|------|-----------------|------|------------------|-------|---------|-------|--------|-------|
|                     | Male  | Female | Male | Female          | Male | Female | Male | Female         | Male | Female          | Male | Female           | Male  | Female  | Male  | Female | Total |
| Full-Time           |       |        |      |                 |      |        |      |                |      |                 |      |                  |       |         |       |        |       |
| Undergraduate       |       |        |      |                 |      |        |      |                |      |                 |      |                  |       |         |       |        |       |
| First-Time Freshmen | 679   | 722    | 53   | 66              | 44   | 69     | 14   | 18             | 3    | 12              | 14   | 11               | 15    | 37      | 822   | 935    | 1,757 |
| Other Freshmen      | 372   | 267    | 27   | 41              | 22   | 15     | 7    | 17             | 3    | 2               | 26   | 16               | 17    | 23      | 474   | 381    | 855   |
| Sophomores          | 779   | 867    | 59   | 61              | 41   | 47     | 28   | 31             | 3    | 10              | 27   | 24               | 21    | 42      | 958   | 1,082  | 2,040 |
| Juniors             | 859   | 915    | 48   | 64              | 32   | 35     | 25   | 28             | 6    | 10              | 35   | 27               | 48    | 38      | 1,053 | 1,117  | 2,170 |
| Seniors             | 768   | 947    | 43   | 63              | 35   | 47     | 19   | 34             | 5    | 8               | 46   | 15               | 43    | 35      | 959   | 1,149  | 2,108 |
| Special             | 53    | 62     | 2    | 1               | 4    | 1      | 2    |                |      |                 | 2    | 1                | 3     | 3       | 66    | 68     | 134   |
| Total               | 3,510 | 3,780  | 232  | 296             | 178  | 214    | 95   | 128            | 20   | 42              | 150  | 94               | 147   | 178     | 4,332 | 4,732  | 9,064 |
| Graduate            |       |        |      |                 |      |        |      |                |      |                 |      |                  |       |         |       |        |       |
| Certificate         | 1     | 4      |      |                 |      |        |      |                |      |                 |      |                  |       |         | 1     | 4      | 5     |
| Masters             | 142   | 291    | 7    | 12              | 3    | 9      | 12   | 7              |      | 1               | 80   | 49               | 18    | 10      | 262   | 379    | 641   |
| Doctoral            | 6     | 4      |      | 1               |      |        |      |                |      |                 | 6    | 5                |       | 2       | 12    | 12     | 24    |
| Special Graduate    | 37    | 33     | 1    |                 | 1    |        | 2    | 1              |      |                 | 24   | 10               | 7     | 3       | 72    | 47     | 119   |
| Total               | 186   | 332    | 8    | 13              | 4    | 9      | 14   | 8              | 0    | 1               | 110  | 64               | 25    | 15      | 347   | 442    | 789   |
| Total Full-Time     | 3,696 | 4,112  | 240  | 309             | 182  | 223    | 109  | 136            | 20   | 43              | 260  | 158              | 172   | 193     | 4,679 | 5,174  | 9,853 |
| Part-Time           |       |        |      |                 |      |        |      |                |      |                 |      |                  |       |         |       |        |       |
| Undergraduate       |       |        |      |                 |      |        |      |                |      |                 |      |                  |       |         |       |        |       |
| First-Time Freshmen | 25    | 16     | 2    |                 | 3    | 2      |      | 2              |      |                 | 7    |                  | 1     | 1       | 38    | 21     | 59    |
| Other Freshmen      | 96    | 75     | 2    | 15              | 8    | 5      | 4    | 3              | 2    |                 | 5    | 4                | 5     | 2       | 122   | 104    | 226   |
| Sophomores          | 163   | 144    | 8    | 16              | 12   | 8      | 5    | 6              | 2    | 3               | 2    | 5                | 14    | 6       | 206   | 188    | 394   |
| Juniors             | 209   | 224    | 23   | 19              | 11   | 16     | 11   | 14             |      | 2               | 2    |                  | 9     | 11      | 265   | 286    | 551   |
| Seniors             | 368   | 316    | 20   | 22              | 21   | 14     | 12   | 15             |      | 4               | 5    | 5                | 22    | 17      | 448   | 393    | 841   |
| Special             | 153   | 188    | 9    | 6               | 7    | 5      | 6    | 11             | 1    | 3               | 5    | 4                | 13    | 8       | 194   | 225    | 419   |
| Total               | 1,014 | 963    | 64   | 78              | 62   | 50     | 38   | 51             | 5    | 12              | 26   | 18               | 64    | 45      | 1,273 | 1,217  | 2,490 |
| Graduate            |       |        |      |                 |      |        |      |                |      |                 |      |                  |       |         |       |        |       |
| Certificate         | 28    | 29     | 2    | 3               |      |        |      | 1              |      |                 |      | 2                | 3     | 1       | 33    | 36     | 69    |
| Masters             | 561   | 793    | 28   | 35              | 16   | 16     | 14   | 9              | 4    | 3               | 39   | 25               | 31    | 24      | 693   | 905    | 1,598 |
| Doctoral            | 40    | 34     | 4    | 4               |      |        |      | 1              |      |                 | 6    | 4                | 2     |         | 52    | 43     | 95    |
| Special Graduate    | 108   | 290    | 3    | 17              | 2    | 7      | 4    | 6              |      |                 | 20   | 10               | 21    | 27      | 158   | 357    | 515   |
| Total               | 737   | 1,146  | 37   | 59              | 18   | 23     | 18   | 17             | 4    | 3               | 65   | 41               | 57    | 52      | 936   | 1,341  | 2,277 |
| Total Part-Time     | 1,751 | 2,109  | 101  | 137             | 80   | 73     | 56   | 68             | 9    | 15              | 91   | 59               | 121   | 97      | 2,209 | 2,558  | 4,767 |