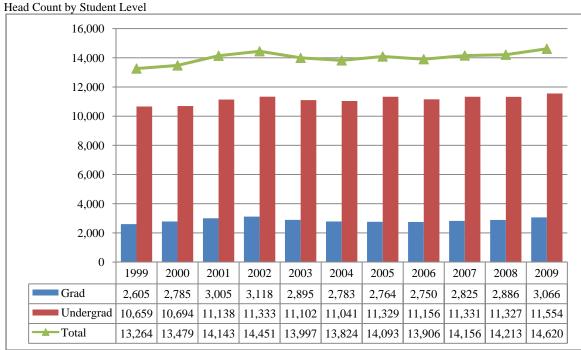

#### Administrative-Site

• Fall 2009 administrative-site head count enrollment is 14,620, a 2.9% increase from the previous fall and administrative-site credit hours are 161,274, up 3.5% (see Figures 2B & 3B).

Figures 2B & 3B
Total UNO
Administrative-Site Head Count and Student Credit Hours
Fall 1999 through Fall 2009

Table 2B

Total UNO Administrative-Site Head Count Summary for Full and Part-Time, Undergraduate and Graduate Students by Gender and Race Classification: Fall 2009

|                     | White |        |      | rican<br>erican | His  | panic  |      | sian<br>erican |      | itive<br>erican |      | Resident<br>lien | No Re | esponse |       | Total  |       |
|---------------------|-------|--------|------|-----------------|------|--------|------|----------------|------|-----------------|------|------------------|-------|---------|-------|--------|-------|
|                     | Male  | Female | Male | Female          | Male | Female | Male | Female         | Male | Female          | Male | Female           | Male  | Female  | Male  | Female | Total |
| Full-Time           |       |        |      |                 |      |        |      |                |      |                 |      |                  |       |         |       |        |       |
| Undergraduate       |       |        |      |                 |      |        |      |                |      |                 |      |                  |       |         |       |        |       |
| First-Time Freshmen | 679   | 722    | 53   | 66              | 44   | 69     | 14   | 18             | 3    | 12              | 14   | 11               | 15    | 37      | 822   | 935    | 1,757 |
| Other Freshmen      | 372   | 267    | 27   | 41              | 22   | 15     | 7    | 17             | 3    | 2               | 26   | 16               | 17    | 23      | 474   | 381    | 855   |
| Sophomores          | 779   | 867    | 59   | 61              | 41   | 47     | 28   | 31             | 3    | 10              | 27   | 24               | 21    | 42      | 958   | 1,082  | 2,040 |
| Juniors             | 859   | 915    | 48   | 64              | 32   | 35     | 25   | 28             | 6    | 10              | 35   | 27               | 48    | 38      | 1,053 | 1,117  | 2,170 |
| Seniors             | 768   | 947    | 43   | 63              | 35   | 47     | 19   | 34             | 5    | 8               | 46   | 15               | 43    | 35      | 959   | 1,149  | 2,108 |
| Special             | 53    | 62     | 2    | 1               | 4    | 1      | 2    |                |      |                 | 2    | 1                | 3     | 3       | 66    | 68     | 134   |
| Total               | 3,510 | 3,780  | 232  | 296             | 178  | 214    | 95   | 128            | 20   | 42              | 150  | 94               | 147   | 178     | 4,332 | 4,732  | 9,064 |
| Graduate            |       |        |      |                 |      |        |      |                |      |                 |      |                  |       |         |       |        |       |
| Certificate         | 1     | 4      |      |                 |      |        |      |                |      |                 |      |                  |       |         | 1     | 4      | 5     |
| Masters             | 142   | 291    | 7    | 12              | 3    | 9      | 12   | 7              |      | 1               | 80   | 49               | 18    | 10      | 262   | 379    | 641   |
| Doctoral            | 6     | 4      |      | 1               |      |        |      |                |      |                 | 6    | 5                |       | 2       | 12    | 12     | 24    |
| Special Graduate    | 37    | 33     | 1    |                 | 1    |        | 2    | 1              |      |                 | 24   | 10               | 7     | 3       | 72    | 47     | 119   |
| Total               | 186   | 332    | 8    | 13              | 4    | 9      | 14   | 8              | 0    | 1               | 110  | 64               | 25    | 15      | 347   | 442    | 789   |
| Total Full-Time     | 3,696 | 4,112  | 240  | 309             | 182  | 223    | 109  | 136            | 20   | 43              | 260  | 158              | 172   | 193     | 4,679 | 5,174  | 9,853 |
| Part-Time           |       |        |      |                 |      |        |      |                |      |                 |      |                  |       |         |       |        |       |
| Undergraduate       |       |        |      |                 |      |        |      |                |      |                 |      |                  |       |         |       |        |       |
| First-Time Freshmen | 25    | 16     | 2    |                 | 3    | 2      |      | 2              |      |                 | 7    |                  | 1     | 1       | 38    | 21     | 59    |
| Other Freshmen      | 96    | 75     | 2    | 15              | 8    | 5      | 4    | 3              | 2    |                 | 5    | 4                | 5     | 2       | 122   | 104    | 226   |
| Sophomores          | 163   | 144    | 8    | 16              | 12   | 8      | 5    | 6              | 2    | 3               | 2    | 5                | 14    | 6       | 206   | 188    | 394   |
| Juniors             | 209   | 224    | 23   | 19              | 11   | 16     | 11   | 14             |      | 2               | 2    |                  | 9     | 11      | 265   | 286    | 551   |
| Seniors             | 368   | 316    | 20   | 22              | 21   | 14     | 12   | 15             |      | 4               | 5    | 5                | 22    | 17      | 448   | 393    | 841   |
| Special             | 153   | 188    | 9    | 6               | 7    | 5      | 6    | 11             | 1    | 3               | 5    | 4                | 13    | 8       | 194   | 225    | 419   |
| Total               | 1,014 | 963    | 64   | 78              | 62   | 50     | 38   | 51             | 5    | 12              | 26   | 18               | 64    | 45      | 1,273 | 1,217  | 2,490 |
| Graduate            |       |        |      |                 |      |        |      |                |      |                 |      |                  |       |         |       |        |       |
| Certificate         | 28    | 29     | 2    | 3               |      |        |      | 1              |      |                 |      | 2                | 3     | 1       | 33    | 36     | 69    |
| Masters             | 561   | 793    | 28   | 35              | 16   | 16     | 14   | 9              | 4    | 3               | 39   | 25               | 31    | 24      | 693   | 905    | 1,598 |
| Doctoral            | 40    | 34     | 4    | 4               |      |        |      | 1              |      |                 | 6    | 4                | 2     |         | 52    | 43     | 95    |
| Special Graduate    | 108   | 290    | 3    | 17              | 2    | 7      | 4    | 6              |      |                 | 20   | 10               | 21    | 27      | 158   | 357    | 515   |
| Total               | 737   | 1,146  | 37   | 59              | 18   | 23     | 18   | 17             | 4    | 3               | 65   | 41               | 57    | 52      | 936   | 1,341  | 2,277 |
| Total Part-Time     | 1,751 | 2,109  | 101  | 137             | 80   | 73     | 56   | 68             | 9    | 15              | 91   | 59               | 121   | 97      | 2,209 | 2,558  | 4,767 |

Table 2B (Continued)

|                           | W     | hite   |      | rican<br>erican | His  | panic  |      | sian<br>erican |      | itive<br>erican |      | Resident<br>lien | No Re | esponse |       | Total  |        |
|---------------------------|-------|--------|------|-----------------|------|--------|------|----------------|------|-----------------|------|------------------|-------|---------|-------|--------|--------|
|                           | Male  | Female | Male | Female          | Male | Female | Male | Female         | Male | Female          | Male | Female           | Male  | Female  | Male  | Female | Total  |
| Total                     |       |        |      |                 |      |        |      |                |      |                 |      |                  |       |         |       |        |        |
| Undergraduate             |       |        |      |                 |      |        |      |                |      |                 |      |                  |       |         |       |        |        |
| First-Time Freshmen       | 704   | 738    | 55   | 66              | 47   | 71     | 14   | 20             | 3    | 12              | 21   | 11               | 16    | 38      | 860   | 956    | 1,816  |
| Other Freshmen            | 468   | 342    | 29   | 56              | 30   | 20     | 11   | 20             | 5    | 2               | 31   | 20               | 22    | 25      | 596   | 485    | 1,081  |
| Sophomores                | 942   | 1,011  | 67   | 77              | 53   | 55     | 33   | 37             | 5    | 13              | 29   | 29               | 35    | 48      | 1,164 | 1,270  | 2,434  |
| Juniors                   | 1,068 | 1,139  | 71   | 83              | 43   | 51     | 36   | 42             | 6    | 12              | 37   | 27               | 57    | 49      | 1,318 | 1,403  | 2,721  |
| Seniors                   | 1,136 | 1,263  | 63   | 85              | 56   | 61     | 31   | 49             | 5    | 12              | 51   | 20               | 65    | 52      | 1,407 | 1,542  | 2,949  |
| Special                   | 206   | 250    | 11   | 7               | 11   | 6      | 8    | 11             | 1    | 3               | 7    | 5                | 16    | 11      | 260   | 293    | 553    |
| Total                     | 4,524 | 4,743  | 296  | 374             | 240  | 264    | 133  | 179            | 25   | 54              | 176  | 112              | 211   | 223     | 5,605 | 5,949  | 11,554 |
| Graduate                  |       |        |      |                 |      |        |      |                |      |                 |      |                  |       |         |       |        |        |
| Certificate               | 29    | 33     | 2    | 3               |      |        |      | 1              |      |                 |      | 2                | 3     | 1       | 34    | 40     | 74     |
| Masters                   | 703   | 1,084  | 35   | 47              | 19   | 25     | 26   | 16             | 4    | 4               | 119  | 74               | 49    | 34      | 955   | 1,284  | 2,239  |
| Doctoral                  | 46    | 38     | 4    | 5               |      |        |      | 1              |      |                 | 12   | 9                | 2     | 2       | 64    | 55     | 119    |
| Special Graduate          | 145   | 323    | 4    | 17              | 3    | 7      | 6    | 7              |      |                 | 44   | 20               | 28    | 30      | 230   | 404    | 634    |
| Total                     | 923   | 1,478  | 45   | 72              | 22   | 32     | 32   | 25             | 4    | 4               | 175  | 105              | 82    | 67      | 1,283 | 1,783  | 3,066  |
| <b>Total All Students</b> | 5,447 | 6,221  | 341  | 446             | 262  | 296    | 165  | 204            | 29   | 58              | 351  | 217              | 293   | 290     | 6,888 | 7,732  | 14,620 |