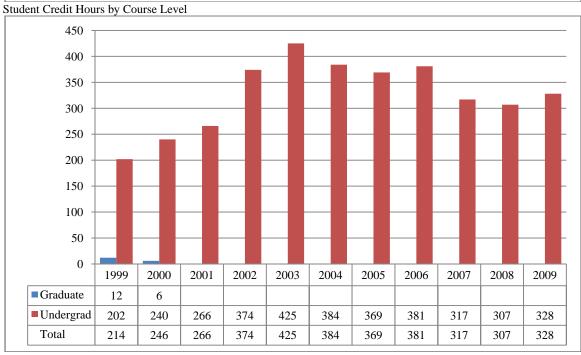

#### TABLE OF CONTENTS

| Table 1              | UNO Delivery-Site and Administrative-Site Head Count Enrollment and Comparison                                                                                                  |
|----------------------|---------------------------------------------------------------------------------------------------------------------------------------------------------------------------------|
| Figure 1             | Delivery-Site & Administrative-Site Head Count, Fall 1982 through Fall 2009                                                                                                     |
| Figures 2A & 3A      | Total UNO Delivery-Site Head Count and Student Credit Hours: Fall 1999 through Fall 2009                                                                                        |
| Table 2A             | Total UNO Delivery-Site Head Count Summary for Full and Part-Time Undergraduate and Graduate Students by Gender and Race Classification: Fall 2009.                             |
| Figures 2B & 3B      | Total UNO Administrative-Site Head Count and Student Credit Hours: Fall 1999 through Fall 2007                                                                                  |
| Table 2B             | Total UNO Administrative-Site Head Count Summary for Full and Part-Time Undergraduate and Graduate Students by Gender and Race Classification: Fall 2009                        |
| Figures 4 & 5        | Arts & Science Administrative-Site Head Count and Student Credit Hours: Fall 1999 through Fall 2009                                                                             |
| Table 3              | Arts & Science Head Count Summary for Full and Part-Time Undergraduate and Graduate Students by Gender and Race Classification: Fall 2009.                                      |
| Figures 6 & 7        | Business Administration Administrative-Site Head Count and Student Credit Hours: Fall 1999 through Fall 2009                                                                    |
| Table 4              | Business Administration Head Count Summary for Full and Part-Time Undergraduate and Graduate Students by Gender and Race Classification: Fall 2009.                             |
| Figures 8A & 9A      | Communication, Fine Arts & Media Delivery-Site Head Count and Student Credit Hours: Fall 1999 through Fall 2009.                                                                |
| Table 5A.            | Communication, Fine Arts & Media Delivery-Site Head Count Summary for Full and Part-Time Undergraduate and Graduate Students by Gender and Race Classification: Fall 2009       |
| Figures 8B & 9B      | Communication, Fine Arts & Media Administrative-Site Head Count Summary for Full and Part-Time Undergraduate and Graduate Students by Gender and Race Classification: Fall 2009 |
| Table 5B             | Communication, Fine Arts & Media Administrative-Site Head Count Summary for Full and Part-Time Undergraduate and Graduate Students by Gender and Race Classification: Fall 2009 |
| Figures 10 & 11      | Education Administrative-Site Head Count and Student Credit Hours: Fall 1999 through Fall 2009                                                                                  |
| Table 6              | Education Head Count Summary for Full and Part-Time Undergraduate and Graduate Students by Gender and Race Classification: Fall 2009                                            |
| Figures 12 & 13      | Information Science & Technology Administrative-Site Head Count and Student Credit Hours: Fall 1999 through Fall 2009.                                                          |
| Table 7              | Information Science & Technology Head Count Summary for Full and Part-Time Undergraduate and Graduate Students by Gender and Race Classification: Fall 2009.                    |
| Figures 14A &<br>15A | Public Affairs & Community Service Delivery-Site Head Count and Student Credit Hours: Fall 1999 through Fall 2009.                                                              |
| Table 8A             | Public Affairs & Community Service Delivery-Site Head Count Summary for Full and Part-Time Undergraduate and Graduate Students by Gender and Race Classification: Fall 2009     |