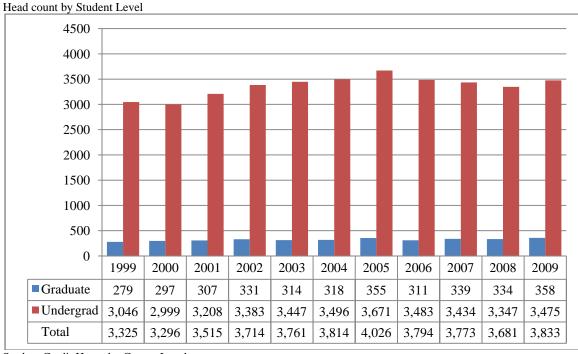

Figures 2B & 3B
Total UNO
Administrative-Site Head Count and Student Credit Hours
Fall 1999 through Fall 2009

Table 2B

Total UNO Administrative-Site Head Count Summary for Full and Part-Time, Undergraduate and Graduate Students by Gender and Race Classification: Fall 2009