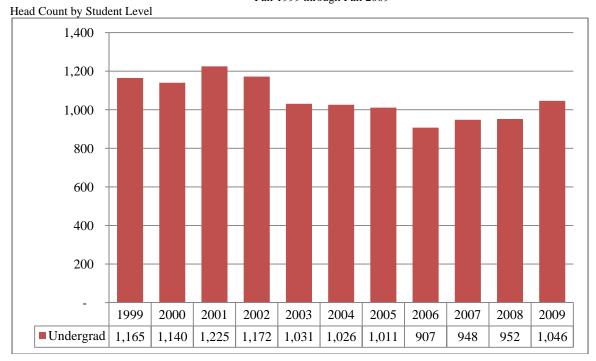

#### TABLE OF CONTENTS

| Table 1              | UNO Delivery-Site and Administrative-Site Head Count Enrollment and Comparison                                                                                                  |
|----------------------|---------------------------------------------------------------------------------------------------------------------------------------------------------------------------------|
| Figure 1             | Delivery-Site & Administrative-Site Head Count, Fall 1982 through Fall 2009                                                                                                     |
| Figures 2A & 3A      | Total UNO Delivery-Site Head Count and Student Credit Hours: Fall 1999 through Fall 2009                                                                                        |
| Table 2A             | Total UNO Delivery-Site Head Count Summary for Full and Part-Time Undergraduate and Graduate Students by Gender and Race Classification: Fall 2009.                             |
| Figures 2B & 3B      | Total UNO Administrative-Site Head Count and Student Credit Hours: Fall 1999 through Fall 2007                                                                                  |
| Table 2B             | Total UNO Administrative-Site Head Count Summary for Full and Part-Time Undergraduate and Graduate Students by Gender and Race Classification: Fall 2009                        |
| Figures 4 & 5        | Arts & Science Administrative-Site Head Count and Student Credit Hours: Fall 1999 through Fall 2009                                                                             |
| Table 3              | Arts & Science Head Count Summary for Full and Part-Time Undergraduate and Graduate Students by Gender and Race Classification: Fall 2009.                                      |
| Figures 6 & 7        | Business Administration Administrative-Site Head Count and Student Credit Hours: Fall 1999 through Fall 2009                                                                    |
| Table 4              | Business Administration Head Count Summary for Full and Part-Time Undergraduate and Graduate Students by Gender and Race Classification: Fall 2009.                             |
| Figures 8A & 9A      | Communication, Fine Arts & Media Delivery-Site Head Count and Student Credit Hours: Fall 1999 through Fall 2009.                                                                |
| Table 5A.            | Communication, Fine Arts & Media Delivery-Site Head Count Summary for Full and Part-Time Undergraduate and Graduate Students by Gender and Race Classification: Fall 2009       |
| Figures 8B & 9B      | Communication, Fine Arts & Media Administrative-Site Head Count Summary for Full and Part-Time Undergraduate and Graduate Students by Gender and Race Classification: Fall 2009 |
| Table 5B             | Communication, Fine Arts & Media Administrative-Site Head Count Summary for Full and Part-Time Undergraduate and Graduate Students by Gender and Race Classification: Fall 2009 |
| Figures 10 & 11      | Education Administrative-Site Head Count and Student Credit Hours: Fall 1999 through Fall 2009                                                                                  |
| Table 6              | Education Head Count Summary for Full and Part-Time Undergraduate and Graduate Students by Gender and Race Classification: Fall 2009                                            |
| Figures 12 & 13      | Information Science & Technology Administrative-Site Head Count and Student Credit Hours: Fall 1999 through Fall 2009.                                                          |
| Table 7              | Information Science & Technology Head Count Summary for Full and Part-Time Undergraduate and Graduate Students by Gender and Race Classification: Fall 2009.                    |
| Figures 14A &<br>15A | Public Affairs & Community Service Delivery-Site Head Count and Student Credit Hours: Fall 1999 through Fall 2009.                                                              |
| Table 8A             | Public Affairs & Community Service Delivery-Site Head Count Summary for Full and Part-Time Undergraduate and Graduate Students by Gender and Race Classification: Fall 2009     |

Table 1 UNO Delivery-Site and Administrative-Site Head Count Enrollment and Comparison Fall Semester, 2009

|                                         | De<br><u>UNMC</u> | elivery-Sit<br><u>UNL</u> | e<br><u>UNO</u> | Administrative-<br>Site Fall 2009<br><u>Total</u> | Administrative-<br>Site Fall 2008<br><u>Total</u> |
|-----------------------------------------|-------------------|---------------------------|-----------------|---------------------------------------------------|---------------------------------------------------|
| UNO:                                    |                   |                           |                 |                                                   |                                                   |
| Undergraduate                           |                   |                           | 0.455           | 2.455                                             | 2.245                                             |
| Arts & Sciences                         |                   |                           | 3,475           | 3,475                                             | 3,347                                             |
| Business Administration                 |                   |                           | 1,952           | 1,952                                             | 2,044                                             |
| Communication, Fine Arts & Media        |                   |                           | 1,157           | 1,157                                             | 1,080                                             |
| Education                               |                   |                           | 1,453<br>604    | 1,453                                             | 1,418                                             |
| Information Science and Technology      |                   | 221                       |                 | 604                                               | 596                                               |
| Public Affairs & Community Services     |                   | 221                       | 477             | 698                                               | 680                                               |
| Division of Continuing Studies          |                   | -                         | 1,046           | 1,046                                             | 952                                               |
| Sub-total CPACS including Cont. Studies |                   |                           | 1,523           | 1,744                                             | 1,632                                             |
| Non-Degree                              |                   |                           | 273             | 273                                               | 282                                               |
| University Division                     |                   | -                         | 896             | 896                                               | 928                                               |
| Total Undergraduate                     |                   |                           | 11,333          | 11,554                                            | 11,327                                            |
| Graduate                                |                   |                           |                 |                                                   |                                                   |
| Arts & Sciences                         |                   |                           | 358             | 358                                               | 334                                               |
| Business Administration                 |                   |                           | 464             | 464                                               | 391                                               |
| Communication, Fine Arts & Media        |                   |                           | 152             | 136                                               | 128                                               |
| Education                               |                   |                           | 844             | 844                                               | 812                                               |
| Information Science & Technology        |                   |                           | 258             | 258                                               | 260                                               |
| Public Affairs & Community Services     |                   |                           | 460             | 460                                               | 463                                               |
| Public Health (Joint UNMC program)      | 29                |                           |                 | 29                                                | 27                                                |
| New Cooperative Graduate Programs*      |                   |                           |                 |                                                   | 2                                                 |
| Undeclared                              |                   |                           | 517             | 517                                               | 469                                               |
| Total Graduate                          |                   | -                         | 3,053           | 3,066                                             | 2,886                                             |
| UNL:                                    |                   |                           |                 |                                                   |                                                   |
| Agriculture                             |                   |                           | 13              |                                                   |                                                   |
| Architecture                            |                   |                           | 40              |                                                   |                                                   |
| Engineering & Technology                |                   |                           | 869             |                                                   |                                                   |
| Education and Human Science             |                   |                           | 74              |                                                   |                                                   |
| Total UNL                               |                   | -                         | 996             |                                                   |                                                   |
| UNO Totals                              |                   |                           | 15,382          | 14,620                                            | 14,213                                            |