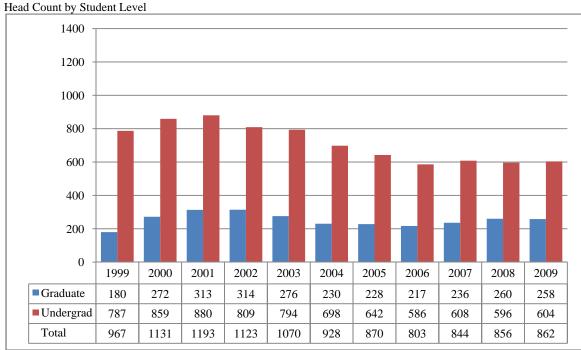

#### TABLE OF CONTENTS

| Table 1              | UNO Delivery-Site and Administrative-Site Head Count Enrollment and Comparison                                                                                                  |
|----------------------|---------------------------------------------------------------------------------------------------------------------------------------------------------------------------------|
| Figure 1             | Delivery-Site & Administrative-Site Head Count, Fall 1982 through Fall 2009                                                                                                     |
| Figures 2A & 3A      | Total UNO Delivery-Site Head Count and Student Credit Hours: Fall 1999 through Fall 2009                                                                                        |
| Table 2A             | Total UNO Delivery-Site Head Count Summary for Full and Part-Time Undergraduate and Graduate Students by Gender and Race Classification: Fall 2009.                             |
| Figures 2B & 3B      | Total UNO Administrative-Site Head Count and Student Credit Hours: Fall 1999 through Fall 2007                                                                                  |
| Table 2B             | Total UNO Administrative-Site Head Count Summary for Full and Part-Time Undergraduate and Graduate Students by Gender and Race Classification: Fall 2009                        |
| Figures 4 & 5        | Arts & Science Administrative-Site Head Count and Student Credit Hours: Fall 1999 through Fall 2009                                                                             |
| Table 3              | Arts & Science Head Count Summary for Full and Part-Time Undergraduate and Graduate Students by Gender and Race Classification: Fall 2009.                                      |
| Figures 6 & 7        | Business Administration Administrative-Site Head Count and Student Credit Hours: Fall 1999 through Fall 2009                                                                    |
| Table 4              | Business Administration Head Count Summary for Full and Part-Time Undergraduate and Graduate Students by Gender and Race Classification: Fall 2009.                             |
| Figures 8A & 9A      | Communication, Fine Arts & Media Delivery-Site Head Count and Student Credit Hours: Fall 1999 through Fall 2009.                                                                |
| Table 5A.            | Communication, Fine Arts & Media Delivery-Site Head Count Summary for Full and Part-Time Undergraduate and Graduate Students by Gender and Race Classification: Fall 2009       |
| Figures 8B & 9B      | Communication, Fine Arts & Media Administrative-Site Head Count Summary for Full and Part-Time Undergraduate and Graduate Students by Gender and Race Classification: Fall 2009 |
| Table 5B             | Communication, Fine Arts & Media Administrative-Site Head Count Summary for Full and Part-Time Undergraduate and Graduate Students by Gender and Race Classification: Fall 2009 |
| Figures 10 & 11      | Education Administrative-Site Head Count and Student Credit Hours: Fall 1999 through Fall 2009                                                                                  |
| Table 6              | Education Head Count Summary for Full and Part-Time Undergraduate and Graduate Students by Gender and Race Classification: Fall 2009                                            |
| Figures 12 & 13      | Information Science & Technology Administrative-Site Head Count and Student Credit Hours: Fall 1999 through Fall 2009.                                                          |
| Table 7              | Information Science & Technology Head Count Summary for Full and Part-Time Undergraduate and Graduate Students by Gender and Race Classification: Fall 2009.                    |
| Figures 14A &<br>15A | Public Affairs & Community Service Delivery-Site Head Count and Student Credit Hours: Fall 1999 through Fall 2009.                                                              |
| Table 8A             | Public Affairs & Community Service Delivery-Site Head Count Summary for Full and Part-Time Undergraduate and Graduate Students by Gender and Race Classification: Fall 2009     |

Figures 4 & 5
College of Arts and Sciences
Administrative-Site Head Count and Student Credit Hours
Fall 1999 through Fall 2009

Table 3
College of Arts & Sciences Head Count Summary for Full and Part-Time,
Undergraduate and Graduate Students by Gender and Race Classification: Fall 2009