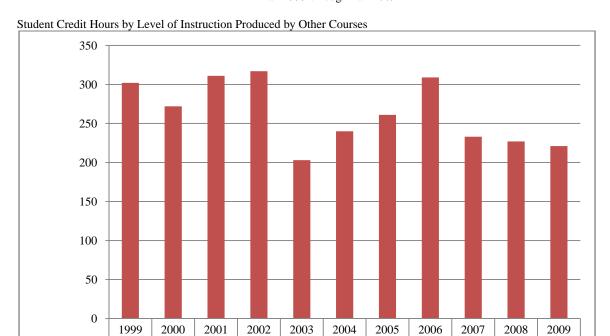

| Figures 14B &<br>15B | Public Affairs & Community Service Administrative-Site Head Count and Student Credit Hours: Fall 1999 through Fall 2009                                                               | 30    |
|----------------------|---------------------------------------------------------------------------------------------------------------------------------------------------------------------------------------|-------|
| Table 8A             | Public Affairs & Community Service Administrative-Site Head Count Summary for Full and Part-<br>Time Undergraduate and Graduate Students by Gender and Race Classification: Fall 2009 | 31-32 |
| Figure 16            | CPACS Division of Continuing Studies Administrative-Site Head Count: Fall 1999 through Fall 2009                                                                                      | 33    |
| Table 9              | CPACS Division of Continuing Studies Head Count Summary for Full and Part-Time Undergraduate Students by Gender and Race Classification: Fall 2009                                    | 34    |
| Table 10             | Public Health Administrative-Site Head Count Summary for Full and Part-Time Undergraduate and Graduate Students by Gender and Race Classification: Fall 2009                          | 35    |
| Figures 17 & 18      | University Division Administrative-Site Head Count and Student Credit Hours: Fall 1999 through Fall 2009.                                                                             | 36    |
| Table 11             | University Division Head Count Summary for Full and Part-Time Undergraduate Students by Gender and Race Classification: Fall 2009.                                                    | 37    |
| Figure 19            | Non-Degree/Intercampus Special Undergraduate Administrative-Site Head Count: Fall 1999 through Fall 2009.                                                                             | 38    |
| Table 12             | Non-Degree/Intercampus Head Count Summary for Full and Part-Time Special Undergraduate Students by Gender and Race Classification: Fall 2009.                                         | 39    |
| Figure 20            | Non-Degree/Intercampus Special Graduate Administrative-Site Head Count: Fall 1999 through Fall 2009.                                                                                  | 40    |
| Table 13             | Non-Degree/Intercampus Head Count Summary for Full and Part-Time Special Graduate Students by Gender and Race Classification: Fall 2009.                                              | 41    |
| Figures 21 & 22      | Agriculture Delivery-Site Head Count and Students Credit Hours: Fall 1999 through Fall 2009                                                                                           | 42    |
| Table 14             | Agriculture Head Count Summary for Full and Part-Time Undergraduate Students by Gender and Race Classification: Fall 2009.                                                            | 43    |
| Figures 23 & 24      | Architecture Delivery-Site Head Count and Student Credit Hours: Fall 1999 through Fall 2009                                                                                           | 44    |
| Table 15             | Architecture Head Count Summary for Full and Part-Time Undergraduate Students by Gender and Race Classification: Fall 2009.                                                           | 45    |
| Figures 25 & 26      | Engineering Delivery-Site Head Count and Student Credit Hours: Fall 1999 through Fall 2009.                                                                                           | 46    |
| Table 16             | Engineering Head Count for Full and Part-Time Undergraduate Students by Gender and Race Classification: Fall 2009                                                                     | 47    |
| Figures 27 & 28      | Education and Human Sciences Delivery-Site Head Count and Student Credit Hours: Fall 1999 through Fall 2009.                                                                          | 48    |
| Table 17             | Education and Human Sciences Head Count Summary for Full and Part-Time Undergraduate Students by Gender and Race Classification: Fall 2009.                                           | 49    |
| Figure 29            | Other: Honors and Library Student Credit Hours: Fall 1999 through Fall 2009                                                                                                           | 50    |
|                      | Glossary                                                                                                                                                                              | 51    |