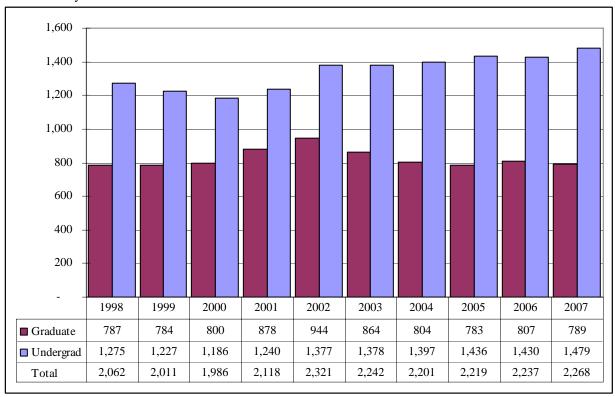

Figures 4 & 5.
College of Arts and Sciences
Delivery-Site Head Count and Student Credit Hours
Fall 1998 through Fall 2007

#### Student Credit Hours by Course Level

Table 3.

College of Arts & Sciences Head Count Summary for Full and Part-Time, Undergraduate and Graduate Students by Gender and Race Classification: Fall 2007

|                        | v    | /hite  |      | rican<br>erican | Hie  | spanic |      | Asian<br>Derican | - '  | ative<br>erican |      | Resident<br>Alien | No R | Response |       | Total  |       |
|------------------------|------|--------|------|-----------------|------|--------|------|------------------|------|-----------------|------|-------------------|------|----------|-------|--------|-------|
|                        | Male | Female | Male | Female          | Male | Female | Male | Female           | Male | Female          | Male | Female            | Male | Female   | Male  | Female | Total |
| Full-Time              |      |        |      |                 |      |        |      |                  |      |                 |      |                   |      |          |       |        |       |
| Undergraduate          |      |        |      |                 |      |        |      |                  |      |                 |      |                   |      |          |       |        |       |
| First-Time Freshmen    | 144  | 269    | 8    | 25              | 11   | 19     | 9    | 15               |      | 3               | 7    | 2                 | 5    | 17       | 184   | 350    | 534   |
| Other Freshmen         | 87   | 130    | 4    | 15              | 16   | 8      | 4    | 9                | 4    |                 | 2    | 7                 | 8    | 4        | 125   | 173    | 298   |
| Sophomores             | 229  | 328    | 14   | 31              | 12   | 17     | 8    | 12               | 1    | 4               | 7    | 8                 | 14   | 15       | 285   | 415    | 700   |
| Juniors                | 231  | 288    | 8    | 22              | 13   | 14     | 5    | 8                | 1    | 1               | 9    | 5                 | 12   | 13       | 279   | 351    | 630   |
| Seniors                | 176  | 243    | 8    | 12              | 8    | 13     | 3    | 14               | 1    | 2               | 6    | 10                | 11   | 14       | 213   | 308    | 521   |
| Special                | 4    | 8      |      | 2               |      | 1      | 1    | 3                |      |                 |      | 2                 | 1    |          | 6     | 16     | 22    |
| Total                  | 871  | 1,266  | 42   | 107             | 60   | 72     | 30   | 61               | 7    | 10              | 31   | 34                | 51   | 63       | 1,092 | 1,613  | 2,705 |
| Graduate               |      |        |      |                 |      |        |      |                  |      |                 |      |                   |      |          |       |        |       |
| Certificate            |      | 1      |      |                 |      |        |      | 1                |      |                 |      |                   |      |          | 0     | 2      | 2     |
| Masters                | 35   | 33     | 4    | 2               |      | 1      | 1    | 1                |      |                 | 6    | 6                 | 2    |          | 48    | 43     | 91    |
| Doctoral               |      |        |      |                 |      |        |      |                  |      |                 |      |                   |      |          | 0     | 0      | 0     |
| Special Graduate       |      |        |      |                 |      |        |      |                  |      |                 |      |                   |      |          | 0     | 0      | 0     |
| Total                  | 35   | 34     | 4    | 2               | 0    | 1      | 1    | 2                | 0    | 0               | 6    | 6                 | 2    | 0        | 48    | 45     | 93    |
| Total Full-Time        | 906  | 1,300  | 46   | 109             | 60   | 73     | 31   | 63               | 7    | 10              | 37   | 40                | 53   | 63       | 1,140 | 1,658  | 2,798 |
| Part-Time              |      |        |      |                 |      |        |      |                  |      |                 |      |                   |      |          |       |        |       |
| Undergraduate          |      |        |      |                 |      |        |      |                  |      |                 |      |                   |      |          |       |        |       |
| First-Time Freshmen    | 3    | 12     | 1    |                 |      | 1      |      | 1                |      |                 | 2    |                   | 1    | 1        | 7     | 15     | 22    |
| Other Freshmen         | 25   | 40     | 2    | 3               |      | 2      | 2    | 2                |      |                 | 2    |                   | 1    | 3        | 32    | 50     | 82    |
| Sophomores             | 48   | 65     | 3    | 8               | 4    | 5      |      | 4                |      | 1               | 3    | 4                 | 3    | 1        | 61    | 88     | 149   |
| Juniors                | 48   | 76     | 8    | 7               | 2    | 4      | 1    | 5                |      |                 | 1    | 1                 | 5    | 3        | 65    | 96     | 161   |
| Seniors                | 86   | 102    | 5    | 11              | 2    | 3      | 7    | 1                |      | 2               | 2    | 2                 | 8    | 4        | 110   | 125    | 235   |
| Special                | 21   | 38     | 1    | 7               | 1    |        | 2    | 5                |      |                 |      | 1                 | 3    | 1        | 28    | 52     | 80    |
| Total                  | 231  | 333    | 20   | 36              | 9    | 15     | 12   | 18               |      | 3               | 10   | 8                 | 21   | 13       | 303   | 426    | 729   |
| Graduate               |      |        |      |                 |      |        |      |                  |      |                 |      |                   |      |          |       |        |       |
| Certificate            | 9    | 8      |      | 1               |      |        |      |                  |      |                 |      |                   |      |          | 9     | 9      | 18    |
| Masters                | 83   | 111    | 2    | 2               | 3    | 5      | 2    |                  |      | 1               | 5    | 3                 | 4    | 4        | 99    | 126    | 225   |
| Doctoral               |      |        |      |                 |      |        |      |                  |      |                 |      |                   |      |          | 0     | 0      | 0     |
| Special Graduate       |      | 3      |      |                 |      |        |      |                  |      |                 |      |                   |      |          | 0     | 3      | 3     |
| Total                  | 92   | 122    | 2    | 3               | 3    | 5      | 2    | 0                | 0    | 1               | 5    | 3                 | 4    | 4        | 108   | 138    | 246   |
| <b>Total Part-Time</b> | 323  | 455    | 22   | 39              | 12   | 20     | 14   | 18               | 0    | 4               | 15   | 11                | 25   | 17       | 411   | 564    | 975   |