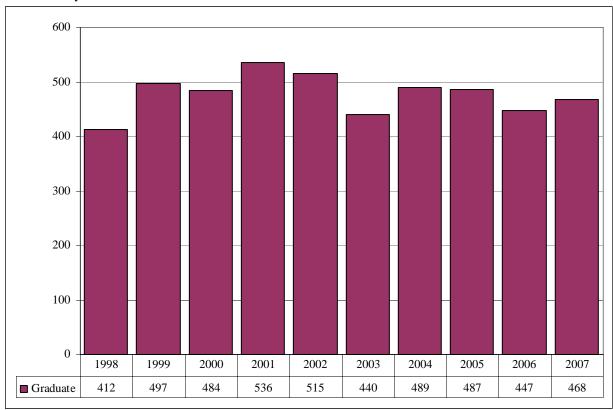

Figure 1.

Delivery-Site & Administrative-Site Head Count Enrollment
Fall 1982 through Fall 2007

Figures 2A & 3A.
Total UNO
Delivery-Site Head Count and Student Credit Hours
Fall 1998 through Fall 2007

#### Head Count by Student Level