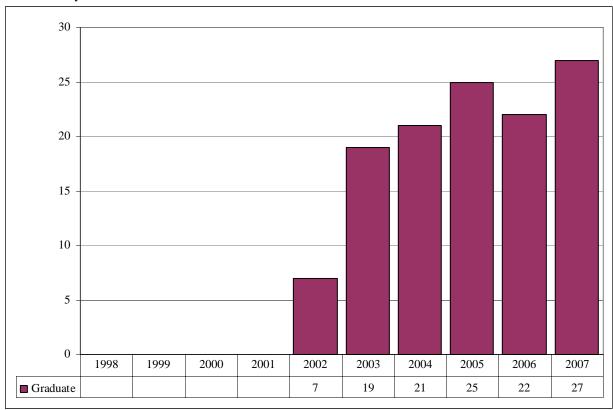

**Table 1.**UNO Delivery-Site and Administrative-Site
Head Count Enrollment and Comparison
Fall Semester, 2007

| UNO:                                | Delive<br><u>UNL</u> | ery-Site<br><u>UNO</u> | Administrative-<br>Site<br>Fall 2007<br><u>Total</u> | Administrative-<br>Site<br>Fall 2006<br><u>Total</u> |
|-------------------------------------|----------------------|------------------------|------------------------------------------------------|------------------------------------------------------|
| Undergraduate                       |                      |                        |                                                      |                                                      |
| Arts & Sciences                     |                      | 3,434                  | 3,434                                                | 3,483                                                |
| Business Administration             |                      | 2,043                  | 2,043                                                | 2,007                                                |
| Communication, Fine Arts & Media    |                      | 1,073                  | 1,073                                                | 889                                                  |
| Education                           |                      | 1,479                  | 1,479                                                | 1,430                                                |
| Information Science and Technology  |                      | 608                    | 608                                                  | 586                                                  |
| Public Affairs & Community Services | 238                  | 479                    | 717                                                  | 785                                                  |
| Division of Continuing Studies      | _                    | 948                    | 948                                                  | 907                                                  |
| Sub-total CPACS including Cont.     |                      |                        |                                                      |                                                      |
| Studies                             |                      | 1,427                  | 1,665                                                | 1,692                                                |
| Non-Degree                          |                      | 301                    | 301                                                  | 299                                                  |
| University Division                 | _                    | 728                    | 728                                                  | 770                                                  |
| Total Undergraduate                 |                      | 11,093                 | 11,331                                               | 11,156                                               |
| Graduate Arts & Sciences            |                      | 339                    | 339                                                  | 311                                                  |
| Business Administration             |                      | 370                    | 370                                                  | 347                                                  |
| Communication, Fine Arts & Media    |                      | 133                    | 116                                                  | 110                                                  |
| Education                           |                      | 789                    | 789                                                  | 807                                                  |
| Information Science & Technology    |                      | 236                    | 236                                                  | 217                                                  |
| Public Affairs & Community Services |                      | 480                    | 480                                                  | 489                                                  |
| New Cooperative Graduate Programs   |                      | 27                     | 27                                                   | 22                                                   |
| Undeclared                          | _                    | 468                    | 468                                                  | 447                                                  |
| Total Graduate                      |                      | 2,842                  | 2,825                                                | 2,750                                                |
| UNL:                                |                      |                        |                                                      |                                                      |
| Agriculture                         |                      | 12                     |                                                      |                                                      |
| Architecture                        |                      | 60                     |                                                      |                                                      |
| Engineering & Technology            |                      | 865                    |                                                      |                                                      |
| Education and Human Science         | _                    | 97                     |                                                      |                                                      |
| Total UNL                           |                      | 1,034                  | 0                                                    | 0                                                    |
| UNO Totals                          |                      | 14,969                 | 14,156                                               | 13,906                                               |