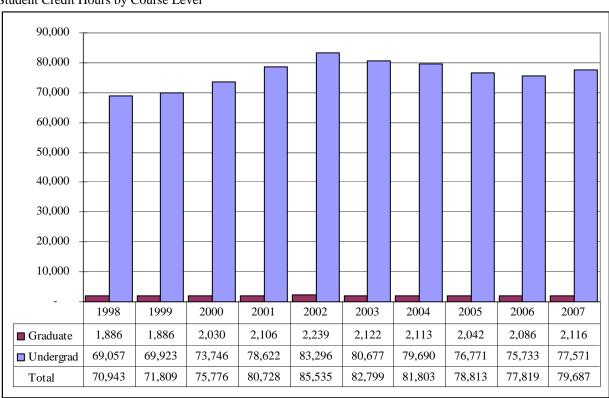

#### Head Count by Student Level

Student Credit Hours by Course Level

Table 2B.

Total UNO Administrative-Site Head Count Summary for Full and Part-Time, Undergraduate and Graduate Students by Gender and Race Classification: Fall 2007