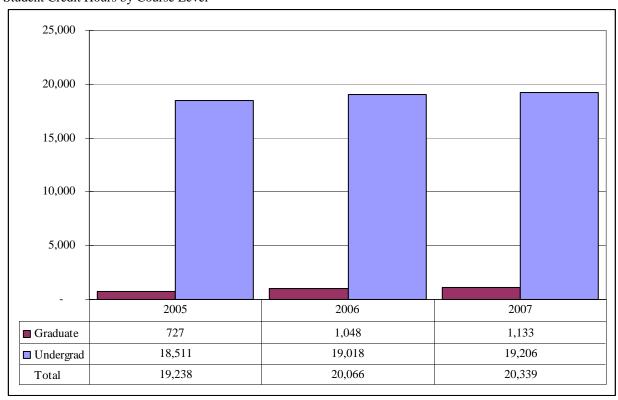

Figures 2B & 3B. Total UNO Administrative-Site Head Count and Student Credit Hours Fall 1998 through Fall 2007

#### Head Count by Student Level

Student Credit Hours by Course Level

Table 2B.

Total UNO Administrative-Site Head Count Summary for Full and Part-Time, Undergraduate and Graduate Students by Gender and Race Classification: Fall 2007