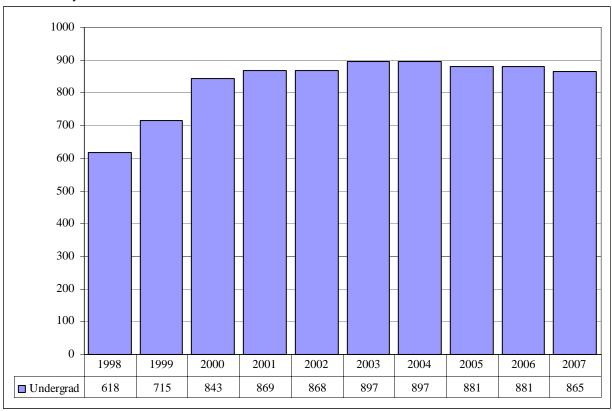

Figures 2B & 3B. Total UNO Administrative-Site Head Count and Student Credit Hours Fall 1998 through Fall 2007

#### Head Count by Student Level

Student Credit Hours by Course Level

Table 2B.

Total UNO Administrative-Site Head Count Summary for Full and Part-Time, Undergraduate and Graduate Students by Gender and Race Classification: Fall 2007