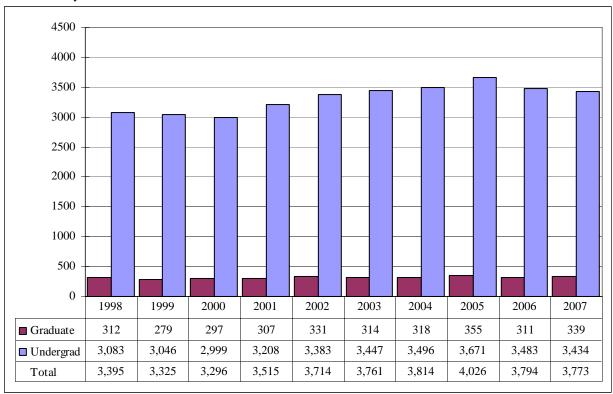

#### Student Credit Hours by Course Level

Table 3.

College of Arts & Sciences Head Count Summary for Full and Part-Time, Undergraduate and Graduate Students by Gender and Race Classification: Fall 2007

|                        | v    | /hite  |      | rican<br>erican | Hie  | spanic |      | Asian<br>Derican | - '  | ative<br>erican |      | Resident<br>Alien | No R | Response |       | Total  |       |
|------------------------|------|--------|------|-----------------|------|--------|------|------------------|------|-----------------|------|-------------------|------|----------|-------|--------|-------|
|                        | Male | Female | Male | Female          | Male | Female | Male | Female           | Male | Female          | Male | Female            | Male | Female   | Male  | Female | Total |
| Full-Time              |      |        |      |                 |      |        |      |                  |      |                 |      |                   |      |          |       |        |       |
| Undergraduate          |      |        |      |                 |      |        |      |                  |      |                 |      |                   |      |          |       |        |       |
| First-Time Freshmen    | 144  | 269    | 8    | 25              | 11   | 19     | 9    | 15               |      | 3               | 7    | 2                 | 5    | 17       | 184   | 350    | 534   |
| Other Freshmen         | 87   | 130    | 4    | 15              | 16   | 8      | 4    | 9                | 4    |                 | 2    | 7                 | 8    | 4        | 125   | 173    | 298   |
| Sophomores             | 229  | 328    | 14   | 31              | 12   | 17     | 8    | 12               | 1    | 4               | 7    | 8                 | 14   | 15       | 285   | 415    | 700   |
| Juniors                | 231  | 288    | 8    | 22              | 13   | 14     | 5    | 8                | 1    | 1               | 9    | 5                 | 12   | 13       | 279   | 351    | 630   |
| Seniors                | 176  | 243    | 8    | 12              | 8    | 13     | 3    | 14               | 1    | 2               | 6    | 10                | 11   | 14       | 213   | 308    | 521   |
| Special                | 4    | 8      |      | 2               |      | 1      | 1    | 3                |      |                 |      | 2                 | 1    |          | 6     | 16     | 22    |
| Total                  | 871  | 1,266  | 42   | 107             | 60   | 72     | 30   | 61               | 7    | 10              | 31   | 34                | 51   | 63       | 1,092 | 1,613  | 2,705 |
| Graduate               |      |        |      |                 |      |        |      |                  |      |                 |      |                   |      |          |       |        |       |
| Certificate            |      | 1      |      |                 |      |        |      | 1                |      |                 |      |                   |      |          | 0     | 2      | 2     |
| Masters                | 35   | 33     | 4    | 2               |      | 1      | 1    | 1                |      |                 | 6    | 6                 | 2    |          | 48    | 43     | 91    |
| Doctoral               |      |        |      |                 |      |        |      |                  |      |                 |      |                   |      |          | 0     | 0      | 0     |
| Special Graduate       |      |        |      |                 |      |        |      |                  |      |                 |      |                   |      |          | 0     | 0      | 0     |
| Total                  | 35   | 34     | 4    | 2               | 0    | 1      | 1    | 2                | 0    | 0               | 6    | 6                 | 2    | 0        | 48    | 45     | 93    |
| Total Full-Time        | 906  | 1,300  | 46   | 109             | 60   | 73     | 31   | 63               | 7    | 10              | 37   | 40                | 53   | 63       | 1,140 | 1,658  | 2,798 |
| Part-Time              |      |        |      |                 |      |        |      |                  |      |                 |      |                   |      |          |       |        |       |
| Undergraduate          |      |        |      |                 |      |        |      |                  |      |                 |      |                   |      |          |       |        |       |
| First-Time Freshmen    | 3    | 12     | 1    |                 |      | 1      |      | 1                |      |                 | 2    |                   | 1    | 1        | 7     | 15     | 22    |
| Other Freshmen         | 25   | 40     | 2    | 3               |      | 2      | 2    | 2                |      |                 | 2    |                   | 1    | 3        | 32    | 50     | 82    |
| Sophomores             | 48   | 65     | 3    | 8               | 4    | 5      |      | 4                |      | 1               | 3    | 4                 | 3    | 1        | 61    | 88     | 149   |
| Juniors                | 48   | 76     | 8    | 7               | 2    | 4      | 1    | 5                |      |                 | 1    | 1                 | 5    | 3        | 65    | 96     | 161   |
| Seniors                | 86   | 102    | 5    | 11              | 2    | 3      | 7    | 1                |      | 2               | 2    | 2                 | 8    | 4        | 110   | 125    | 235   |
| Special                | 21   | 38     | 1    | 7               | 1    |        | 2    | 5                |      |                 |      | 1                 | 3    | 1        | 28    | 52     | 80    |
| Total                  | 231  | 333    | 20   | 36              | 9    | 15     | 12   | 18               |      | 3               | 10   | 8                 | 21   | 13       | 303   | 426    | 729   |
| Graduate               |      |        |      |                 |      |        |      |                  |      |                 |      |                   |      |          |       |        |       |
| Certificate            | 9    | 8      |      | 1               |      |        |      |                  |      |                 |      |                   |      |          | 9     | 9      | 18    |
| Masters                | 83   | 111    | 2    | 2               | 3    | 5      | 2    |                  |      | 1               | 5    | 3                 | 4    | 4        | 99    | 126    | 225   |
| Doctoral               |      |        |      |                 |      |        |      |                  |      |                 |      |                   |      |          | 0     | 0      | 0     |
| Special Graduate       |      | 3      |      |                 |      |        |      |                  |      |                 |      |                   |      |          | 0     | 3      | 3     |
| Total                  | 92   | 122    | 2    | 3               | 3    | 5      | 2    | 0                | 0    | 1               | 5    | 3                 | 4    | 4        | 108   | 138    | 246   |
| <b>Total Part-Time</b> | 323  | 455    | 22   | 39              | 12   | 20     | 14   | 18               | 0    | 4               | 15   | 11                | 25   | 17       | 411   | 564    | 975   |

**Table 3. (Continued)** 

|                           | W     | /hite  |      | rican<br>erican | His  | spanic |      | sian<br>erican |      | ative<br>erican |      | Resident<br>Jien | No R | esponse |       | Total  |       |
|---------------------------|-------|--------|------|-----------------|------|--------|------|----------------|------|-----------------|------|------------------|------|---------|-------|--------|-------|
|                           | Male  | Female | Male | Female          | Male | Female | Male | Female         | Male | Female          | Male | Female           | Male | Female  | Male  | Female | Total |
| Total                     |       |        |      |                 |      |        |      |                |      |                 |      |                  |      |         |       |        |       |
| Undergraduate             |       |        |      |                 |      |        |      |                |      |                 |      |                  |      |         |       |        |       |
| First-Time Freshmen       | 147   | 281    | 9    | 25              | 11   | 20     | 9    | 16             |      | 3               | 9    | 2                | 6    | 18      | 191   | 365    | 556   |
| Other Freshmen            | 112   | 170    | 6    | 18              | 16   | 10     | 6    | 11             | 4    |                 | 4    | 7                | 9    | 7       | 157   | 223    | 380   |
| Sophomores                | 277   | 393    | 17   | 39              | 16   | 22     | 8    | 16             | 1    | 5               | 10   | 12               | 17   | 16      | 346   | 503    | 849   |
| Juniors                   | 279   | 364    | 16   | 29              | 15   | 18     | 6    | 13             | 1    | 1               | 10   | 6                | 17   | 16      | 344   | 447    | 791   |
| Seniors                   | 262   | 345    | 13   | 23              | 10   | 16     | 10   | 15             | 1    | 4               | 8    | 12               | 19   | 18      | 323   | 433    | 756   |
| Special                   | 25    | 46     | 1    | 9               | 1    | 1      | 3    | 8              |      |                 |      | 3                | 4    | 1       | 34    | 68     | 102   |
| Total                     | 1,102 | 1,599  | 62   | 143             | 69   | 87     | 42   | 79             | 7    | 13              | 41   | 42               | 72   | 76      | 1,395 | 2,039  | 3,434 |
| Graduate                  |       |        |      |                 |      |        |      |                |      |                 |      |                  |      |         |       |        |       |
| Certificate               | 9     | 9      |      | 1               |      |        |      | 1              |      |                 |      |                  |      |         | 9     | 11     | 20    |
| Masters                   | 118   | 144    | 6    | 4               | 3    | 6      | 3    | 1              |      | 1               | 11   | 9                | 6    | 4       | 147   | 169    | 316   |
| Doctoral                  |       |        |      |                 |      |        |      |                |      |                 |      |                  |      |         | 0     | 0      | 0     |
| Special Graduate          |       | 3      |      |                 |      |        |      |                |      |                 |      |                  |      |         | 0     | 3      | 3     |
| Total                     | 127   | 156    | 6    | 5               | 3    | 6      | 3    | 2              | 0    | 1               | 11   | 9                | 6    | 4       | 156   | 183    | 339   |
| <b>Total All Students</b> | 1,229 | 1,755  | 68   | 148             | 72   | 93     | 45   | 81             | 7    | 14              | 52   | 51               | 78   | 80      | 1,551 | 2,222  | 3,773 |