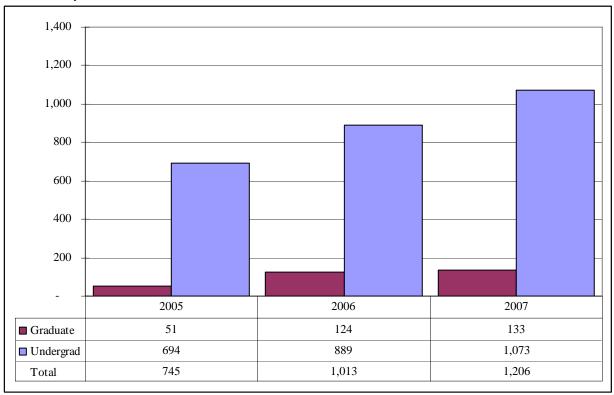

Figures 8A & 9A.

College of Communication, Fine Arts and Media Delivery-Site Head Count and Student Credit Hours Fall 1998 through Fall 2007

Head Count by Student Level<sup>1</sup>

Student Credit Hours by Course Level<sup>1</sup>

 $<sup>^1</sup>$  College of Fine Arts existed until July 2005. College of Communication, Fine Arts and Media was formed fall 2005. Communication majors, in addition to the previously reported fine arts majors, are included fall 2005 and after.

Table 5A.

College of Communication, Fine Arts and Media Delivery-Site Head Count Summary for Full and Part-Time, Undergraduate and Graduate Students by Gender and Race Classification: Fall 2007

|                     | W    | Vhite  |      | rican<br>erican | His  | spanic |      | sian<br>erican |      | ative<br>erican |      | Resident<br>Alien | No R | esponse |      | Total  |       |
|---------------------|------|--------|------|-----------------|------|--------|------|----------------|------|-----------------|------|-------------------|------|---------|------|--------|-------|
|                     | Male | Female | Male | Female          | Male | Female | Male | Female         | Male | Female          | Male | Female            | Male | Female  | Male | Female | Total |
| <b>Full-Time</b>    |      |        |      |                 |      |        |      |                |      |                 |      |                   |      |         |      |        |       |
| Undergraduate       |      |        |      |                 |      |        |      |                |      |                 |      |                   |      |         |      |        |       |
| First-Time Freshmen | 50   | 76     | 3    | 7               | 1    | 2      | 4    | 3              | 1    |                 |      |                   | 1    | 8       | 60   | 96     | 156   |
| Other Freshmen      | 42   | 27     | 4    |                 | 1    | 2      | 1    | 1              | 1    |                 |      |                   | 2    | 2       | 51   | 32     | 83    |
| Sophomores          | 73   | 122    | 6    | 11              | 2    | 6      | 5    | 2              |      | 1               |      | 1                 | 2    | 3       | 88   | 146    | 234   |
| Juniors             | 79   | 108    | 6    | 6               | 1    | 4      |      | 4              |      | 1               | 1    | 1                 | 3    | 7       | 90   | 131    | 221   |
| Seniors             | 67   | 111    | 3    | 7               | 2    | 3      | 2    | 3              |      | 1               | 1    |                   | 3    | 3       | 78   | 128    | 206   |
| Special             | 1    | 2      | 1    |                 |      |        |      |                |      | 1               |      |                   |      |         | 2    | 3      | 5     |
| Total               | 312  | 446    | 23   | 31              | 7    | 17     | 12   | 13             | 2    | 4               | 2    | 2                 | 11   | 23      | 369  | 536    | 905   |
|                     |      |        |      |                 |      |        |      |                |      |                 |      |                   |      |         |      |        |       |
| Graduate            |      |        |      |                 |      |        |      |                |      |                 |      |                   |      |         |      |        |       |
| Masters             | 15   | 28     |      |                 |      |        |      | 2              |      |                 | 2    | 4                 | 2    | 2       | 19   | 36     | 55    |
| Doctoral            |      |        |      |                 |      |        |      |                |      |                 |      |                   |      |         |      |        |       |
| Special Graduate    |      |        |      |                 |      |        |      |                |      |                 |      |                   |      |         |      |        |       |
| Total               | 15   | 28     |      |                 |      |        |      | 2              |      |                 | 2    | 4                 | 2    | 2       | 19   | 36     | 55    |
| Total Full-Time     | 327  | 474    | 23   | 31              | 7    | 17     | 12   | 15             | 2    | 4               | 4    | 6                 | 13   | 25      | 388  | 572    | 960   |
|                     |      |        |      |                 |      |        |      |                |      |                 |      |                   |      |         |      |        |       |
| Part-Time           |      |        |      |                 |      |        |      |                |      |                 |      |                   |      |         |      |        |       |
| Undergraduate       |      |        |      |                 |      |        |      |                |      |                 |      |                   |      |         |      |        |       |
| First-Time Freshmen | 2    | 3      |      |                 |      | 1      |      |                |      |                 |      |                   | 1    |         | 3    | 4      | 7     |
| Other Freshmen      | 2    | 3      |      |                 |      |        |      |                |      |                 |      |                   | 1    |         | 3    | 3      | 6     |
| Sophomores          | 6    | 8      | 2    | 1               |      | 2      |      |                |      |                 |      |                   |      | 1       | 8    | 12     | 20    |
| Juniors             | 21   | 16     |      | 1               | 1    | 2      | 1    | 1              | 1    | 1               |      |                   | 1    | 1       | 25   | 22     | 47    |
| Seniors             | 37   | 33     |      |                 | 1    | 1      | 1    | 1              | 1    |                 |      |                   | 1    | 2       | 41   | 37     | 78    |
| Special             | 3    | 3      |      |                 |      | 1      | 1    |                |      |                 |      |                   | 1    | 1       | 5    | 5      | 10    |
| Total               | 71   | 66     | 2    | 2               | 2    | 7      | 3    | 2              | 2    | 1               |      |                   | 5    | 5       | 85   | 83     | 168   |
|                     |      |        |      |                 |      |        |      |                |      |                 |      |                   |      |         |      |        |       |
| Graduate            |      |        |      |                 |      |        |      |                |      |                 |      |                   |      |         |      |        |       |
| Masters             | 25   | 42     | 1    | 3               |      |        |      | 2              |      |                 |      |                   | 2    | 3       | 28   | 50     | 78    |
| Doctoral            |      |        |      |                 |      |        |      |                |      |                 |      |                   |      |         |      |        |       |
| Special Graduate    |      |        |      |                 |      |        |      |                |      |                 |      |                   |      |         |      |        |       |
| Total               | 25   | 42     | 1    | 3               |      |        |      | 2              |      |                 |      |                   | 2    | 3       | 28   | 50     | 78    |
| Total Part-Time     | 96   | 108    | 3    | 5               | 2    | 7      | 3    | 4              | 2    | 1               |      |                   | 7    | 8       | 113  | 133    | 246   |

Table 5A. (Continued)

|                           | W    | Vhite  |      | frican<br>erican | His  | spanic |      | sian<br>erican |      | ative<br>ierican |      | Resident<br>Alien | No R | esponse |      | Total  |       |
|---------------------------|------|--------|------|------------------|------|--------|------|----------------|------|------------------|------|-------------------|------|---------|------|--------|-------|
|                           | Male | Female | Male | Female           | Male | Female | Male | Female         | Male | Female           | Male | Female            | Male | Female  | Male | Female | Total |
| Total                     |      |        |      |                  |      |        |      |                |      |                  |      |                   |      |         |      |        |       |
| Undergraduate             |      |        |      |                  |      |        |      |                |      |                  |      |                   |      |         |      |        |       |
| First-Time Freshmen       | 52   | 79     | 3    | 7                | 1    | 3      | 4    | 3              | 1    |                  |      |                   | 2    | 8       | 63   | 100    | 163   |
| Other Freshmen            | 44   | 30     | 4    |                  | 1    | 2      | 1    | 1              | 1    |                  |      |                   | 3    | 2       | 54   | 35     | 89    |
| Sophomores                | 79   | 130    | 8    | 12               | 2    | 8      | 5    | 2              |      | 1                |      | 1                 | 2    | 4       | 96   | 158    | 254   |
| Juniors                   | 100  | 124    | 6    | 7                | 2    | 6      | 1    | 5              | 1    | 2                | 1    | 1                 | 4    | 8       | 115  | 153    | 268   |
| Seniors                   | 104  | 144    | 3    | 7                | 3    | 4      | 3    | 4              | 1    | 1                | 1    |                   | 4    | 5       | 119  | 165    | 284   |
| Special                   | 4    | 5      | 1    |                  |      | 1      | 1    |                |      | 1                |      |                   | 1    | 1       | 7    | 8      | 15    |
| Total                     | 383  | 512    | 25   | 33               | 9    | 24     | 15   | 15             | 4    | 5                | 2    | 2                 | 16   | 28      | 454  | 619    | 1,073 |
| Graduate                  |      |        |      |                  |      |        |      |                |      |                  |      |                   |      |         |      |        |       |
| Masters                   | 40   | 70     | 1    | 3                |      |        |      | 4              |      |                  | 2    | 4                 | 4    | 5       | 47   | 86     | 133   |
| Doctoral                  |      |        |      |                  |      |        |      |                |      |                  |      |                   |      |         |      |        |       |
| Special Graduate          |      |        |      |                  |      |        |      |                |      |                  |      |                   |      |         |      |        |       |
| Total                     | 40   | 70     | 1    | 3                |      |        |      | 4              |      |                  | 2    | 4                 | 4    | 5       | 47   | 86     | 133   |
| <b>Total All Students</b> | 423  | 582    | 26   | 36               | 9    | 24     | 15   | 19             | 4    | 5                | 4    | 6                 | 20   | 33      | 501  | 705    | 1,206 |