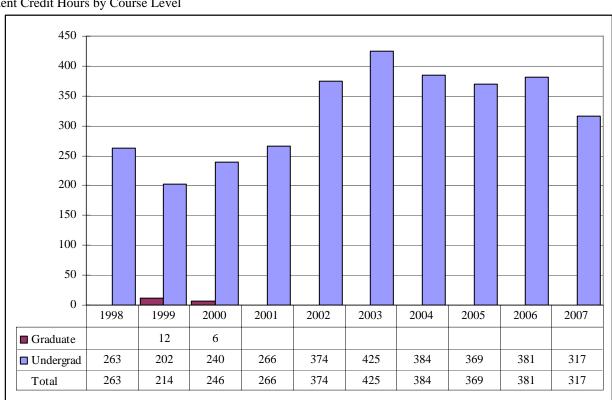

Figure 1.

Delivery-Site & Administrative-Site Head Count Enrollment
Fall 1982 through Fall 2007

Figures 2A & 3A.
Total UNO
Delivery-Site Head Count and Student Credit Hours
Fall 1998 through Fall 2007

#### Student Credit Hours by Course Level

Table 2A.

Total UNO Delivery-Site Head Count Summary for Full and Part-Time, Undergraduate and Graduate Students by Gender and Race Classification: Fall 2007

|                  | W     | /hite  |      | rican<br>erican | His  | spanic |      | sian<br>erican |      | ative<br>erican |      | Resident<br>Alien | No R | Response |       | Total  |        |
|------------------|-------|--------|------|-----------------|------|--------|------|----------------|------|-----------------|------|-------------------|------|----------|-------|--------|--------|
|                  | Male  | Female | Male | Female          | Male | Female | Male | Female         | Male | Female          | Male | Female            | Male | Female   | Male  | Female | Total  |
| Full-Time        |       |        |      |                 |      |        |      |                |      |                 |      |                   |      |          |       |        |        |
| Undergraduate    |       |        |      |                 |      |        |      |                |      |                 |      |                   |      |          |       |        |        |
| First-Time       |       |        |      |                 |      |        |      |                |      |                 |      |                   |      |          |       |        |        |
| Freshmen         | 739   | 692    | 39   | 64              | 36   | 36     | 31   | 30             | 1    | 7               | 21   | 7                 | 29   | 33       | 896   | 869    | 1,765  |
| Other Freshmen   | 430   | 337    | 28   | 36              | 32   | 17     | 20   | 19             | 6    |                 | 32   | 20                | 21   | 16       | 569   | 445    | 1,014  |
| Sophomores       | 908   | 900    | 46   | 72              | 31   | 44     | 23   | 33             | 5    | 8               | 27   | 15                | 34   | 28       | 1,074 | 1,100  | 2,174  |
| Juniors          | 917   | 888    | 45   | 54              | 31   | 37     | 14   | 27             | 4    | 3               | 42   | 11                | 37   | 33       | 1,090 | 1,053  | 2,143  |
| Seniors          | 838   | 887    | 43   | 45              | 30   | 34     | 18   | 35             | 4    | 7               | 29   | 18                | 38   | 36       | 1,000 | 1,062  | 2,062  |
| Special          | 44    | 69     | 3    | 3               | 1    | 2      | 3    | 3              |      | 1               | 6    | 4                 | 1    | 1        | 58    | 83     | 141    |
| Total            | 3,876 | 3,773  | 204  | 274             | 161  | 170    | 109  | 147            | 20   | 26              | 157  | 75                | 160  | 147      | 4,687 | 4,612  | 9,299  |
| Graduate         |       |        |      |                 |      |        |      |                |      |                 |      |                   |      |          |       |        |        |
| Certificate      |       | 4      |      | 1               |      |        |      | 1              |      |                 |      |                   |      | 1        | 0     | 7      | 7      |
| Masters          | 141   | 261    | 6    | 6               |      | 3      | 4    | 7              |      |                 | 78   | 54                | 7    | 6        | 236   | 337    | 573    |
| Doctoral         | 6     | 8      |      | 2               |      |        |      | 1              |      |                 | 9    | 4                 |      | 1        | 15    | 16     | 31     |
| Special Graduate | 35    | 15     | 1    | 1               |      |        |      |                |      |                 | 26   | 13                | 3    | 2        | 65    | 31     | 96     |
| Total            | 182   | 288    | 7    | 10              | 0    | 3      | 4    | 9              | 0    | 0               | 113  | 71                | 10   | 10       | 316   | 391    | 707    |
| Total Full-Time  | 4,058 | 4,061  | 211  | 284             | 161  | 173    | 113  | 156            | 20   | 26              | 270  | 146               | 170  | 157      | 5,003 | 5,003  | 10,006 |
| Part-Time        |       |        |      |                 |      |        |      |                |      |                 |      |                   |      |          |       |        |        |
| Undergraduate    |       |        |      |                 |      |        |      |                |      |                 |      |                   |      |          |       |        |        |
| First-Time       |       |        |      |                 |      |        |      |                |      |                 |      |                   |      |          |       |        |        |
| Freshmen         | 23    | 30     | 3    | 1               | 1    | 3      |      | 1              |      |                 | 10   | 3                 | 2    | 1        | 39    | 39     | 78     |
| Other Freshmen   | 131   | 119    | 12   | 18              | 7    | 6      | 5    | 3              |      | 1               | 8    | 2                 | 7    | 4        | 170   | 153    | 323    |
| Sophomores       | 178   | 171    | 16   | 19              | 11   | 12     | 5    | 11             |      | 3               | 9    | 5                 | 7    | 5        | 226   | 226    | 452    |
| Juniors          | 256   | 228    | 22   | 19              | 11   | 18     | 7    | 8              | 1    | 1               | 4    | 2                 | 12   | 14       | 313   | 290    | 603    |
| Seniors          | 426   | 360    | 18   | 37              | 17   | 15     | 23   | 7              | 2    | 5               | 11   | 6                 | 22   | 14       | 519   | 444    | 963    |
| Special          | 146   | 191    | 5    | 15              | 3    | 6      | 7    | 10             |      |                 | 2    | 4                 | 14   | 6        | 177   | 232    | 409    |
| Total            | 1,160 | 1,099  | 76   | 109             | 50   | 60     | 47   | 40             | 3    | 10              | 44   | 22                | 64   | 44       | 1,444 | 1,384  | 2,828  |
| Graduate         |       |        |      |                 |      |        |      |                |      |                 |      |                   |      |          |       |        |        |
| Certificate      | 12    | 17     | 2    | 4               |      |        |      |                |      |                 | 1    |                   |      |          | 15    | 21     | 36     |
| Masters          | 510   | 821    | 19   | 49              | 14   | 20     | 10   | 18             | 2    | 2               | 26   | 15                | 29   | 28       | 610   | 953    | 1,563  |
| Doctoral         | 32    | 29     | 3    | 2               |      | 1      | 2    | 1              |      |                 | 6    | 3                 | 3    |          | 46    | 36     | 82     |
| Special Graduate | 111   | 247    | 4    | 12              | 5    | 4      | 4    | 7              |      | 1               | 11   | 8                 | 15   | 25       | 150   | 304    | 454    |
| Total            | 665   | 1,114  | 28   | 67              | 19   | 25     | 16   | 26             | 2    | 3               | 44   | 26                | 47   | 53       | 821   | 1,314  | 2,135  |
| Total Part-Time  | 1,825 | 2,213  | 104  | 176             | 69   | 85     | 63   | 66             | 5    | 13              | 88   | 48                | 111  | 97       | 2,265 | 2,698  | 4,963  |