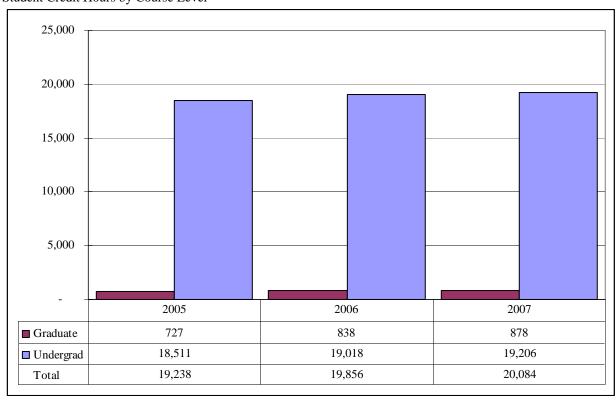

#### Student Credit Hours by Course Level

Table 2A.

Total UNO Delivery-Site Head Count Summary for Full and Part-Time, Undergraduate and Graduate Students by Gender and Race Classification: Fall 2007

|                  | W     | /hite  |      | rican<br>erican | His  | spanic |      | sian<br>erican |      | ative<br>erican |      | Resident<br>Alien | No R | Response |       | Total  |        |
|------------------|-------|--------|------|-----------------|------|--------|------|----------------|------|-----------------|------|-------------------|------|----------|-------|--------|--------|
|                  | Male  | Female | Male | Female          | Male | Female | Male | Female         | Male | Female          | Male | Female            | Male | Female   | Male  | Female | Total  |
| Full-Time        |       |        |      |                 |      |        |      |                |      |                 |      |                   |      |          |       |        |        |
| Undergraduate    |       |        |      |                 |      |        |      |                |      |                 |      |                   |      |          |       |        |        |
| First-Time       |       |        |      |                 |      |        |      |                |      |                 |      |                   |      |          |       |        |        |
| Freshmen         | 739   | 692    | 39   | 64              | 36   | 36     | 31   | 30             | 1    | 7               | 21   | 7                 | 29   | 33       | 896   | 869    | 1,765  |
| Other Freshmen   | 430   | 337    | 28   | 36              | 32   | 17     | 20   | 19             | 6    |                 | 32   | 20                | 21   | 16       | 569   | 445    | 1,014  |
| Sophomores       | 908   | 900    | 46   | 72              | 31   | 44     | 23   | 33             | 5    | 8               | 27   | 15                | 34   | 28       | 1,074 | 1,100  | 2,174  |
| Juniors          | 917   | 888    | 45   | 54              | 31   | 37     | 14   | 27             | 4    | 3               | 42   | 11                | 37   | 33       | 1,090 | 1,053  | 2,143  |
| Seniors          | 838   | 887    | 43   | 45              | 30   | 34     | 18   | 35             | 4    | 7               | 29   | 18                | 38   | 36       | 1,000 | 1,062  | 2,062  |
| Special          | 44    | 69     | 3    | 3               | 1    | 2      | 3    | 3              |      | 1               | 6    | 4                 | 1    | 1        | 58    | 83     | 141    |
| Total            | 3,876 | 3,773  | 204  | 274             | 161  | 170    | 109  | 147            | 20   | 26              | 157  | 75                | 160  | 147      | 4,687 | 4,612  | 9,299  |
| Graduate         |       |        |      |                 |      |        |      |                |      |                 |      |                   |      |          |       |        |        |
| Certificate      |       | 4      |      | 1               |      |        |      | 1              |      |                 |      |                   |      | 1        | 0     | 7      | 7      |
| Masters          | 141   | 261    | 6    | 6               |      | 3      | 4    | 7              |      |                 | 78   | 54                | 7    | 6        | 236   | 337    | 573    |
| Doctoral         | 6     | 8      |      | 2               |      |        |      | 1              |      |                 | 9    | 4                 |      | 1        | 15    | 16     | 31     |
| Special Graduate | 35    | 15     | 1    | 1               |      |        |      |                |      |                 | 26   | 13                | 3    | 2        | 65    | 31     | 96     |
| Total            | 182   | 288    | 7    | 10              | 0    | 3      | 4    | 9              | 0    | 0               | 113  | 71                | 10   | 10       | 316   | 391    | 707    |
| Total Full-Time  | 4,058 | 4,061  | 211  | 284             | 161  | 173    | 113  | 156            | 20   | 26              | 270  | 146               | 170  | 157      | 5,003 | 5,003  | 10,006 |
| Part-Time        |       |        |      |                 |      |        |      |                |      |                 |      |                   |      |          |       |        |        |
| Undergraduate    |       |        |      |                 |      |        |      |                |      |                 |      |                   |      |          |       |        |        |
| First-Time       |       |        |      |                 |      |        |      |                |      |                 |      |                   |      |          |       |        |        |
| Freshmen         | 23    | 30     | 3    | 1               | 1    | 3      |      | 1              |      |                 | 10   | 3                 | 2    | 1        | 39    | 39     | 78     |
| Other Freshmen   | 131   | 119    | 12   | 18              | 7    | 6      | 5    | 3              |      | 1               | 8    | 2                 | 7    | 4        | 170   | 153    | 323    |
| Sophomores       | 178   | 171    | 16   | 19              | 11   | 12     | 5    | 11             |      | 3               | 9    | 5                 | 7    | 5        | 226   | 226    | 452    |
| Juniors          | 256   | 228    | 22   | 19              | 11   | 18     | 7    | 8              | 1    | 1               | 4    | 2                 | 12   | 14       | 313   | 290    | 603    |
| Seniors          | 426   | 360    | 18   | 37              | 17   | 15     | 23   | 7              | 2    | 5               | 11   | 6                 | 22   | 14       | 519   | 444    | 963    |
| Special          | 146   | 191    | 5    | 15              | 3    | 6      | 7    | 10             |      |                 | 2    | 4                 | 14   | 6        | 177   | 232    | 409    |
| Total            | 1,160 | 1,099  | 76   | 109             | 50   | 60     | 47   | 40             | 3    | 10              | 44   | 22                | 64   | 44       | 1,444 | 1,384  | 2,828  |
| Graduate         |       |        |      |                 |      |        |      |                |      |                 |      |                   |      |          |       |        |        |
| Certificate      | 12    | 17     | 2    | 4               |      |        |      |                |      |                 | 1    |                   |      |          | 15    | 21     | 36     |
| Masters          | 510   | 821    | 19   | 49              | 14   | 20     | 10   | 18             | 2    | 2               | 26   | 15                | 29   | 28       | 610   | 953    | 1,563  |
| Doctoral         | 32    | 29     | 3    | 2               |      | 1      | 2    | 1              |      |                 | 6    | 3                 | 3    |          | 46    | 36     | 82     |
| Special Graduate | 111   | 247    | 4    | 12              | 5    | 4      | 4    | 7              |      | 1               | 11   | 8                 | 15   | 25       | 150   | 304    | 454    |
| Total            | 665   | 1,114  | 28   | 67              | 19   | 25     | 16   | 26             | 2    | 3               | 44   | 26                | 47   | 53       | 821   | 1,314  | 2,135  |
| Total Part-Time  | 1,825 | 2,213  | 104  | 176             | 69   | 85     | 63   | 66             | 5    | 13              | 88   | 48                | 111  | 97       | 2,265 | 2,698  | 4,963  |

#### Fall 2007 Delivery-Site Campus Summary

A campus summary of changes in delivery-site head count enrollment and student credit hours compared to fall 2006 is below.

- Fall 2007 head count enrollment is 14,969, a 1.9% increase compared to the fall 2006 enrollment of 14,693 (see Figure 1).
- Fall 2007 undergraduate head count enrollment is 12,127, a 1.7% increase compared to the fall 2006 enrollment of 11,929 (see Figure 2A).
- Fall 2007 graduate head count enrollment is 2,842, a 2.8% increase compared to the fall 2006 enrollment of 2,764 (see Figure 2A).
- Fall 2007 student credit hours are 162,360, a 1.9% increase compared to the fall 2006 credit hours of 159,255 (see Figure 3A).
- Fall 2007 undergraduate credit hours are 146,560, up from fall 2006 by 2.0% (see Figure 3A).
- Fall 2007 graduate credit hours are 15,800, up from fall 2006 by 1.7% (see Figure 3A).