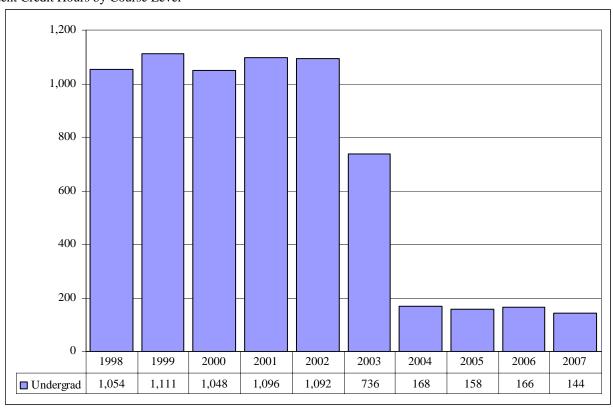

#### TABLE OF CONTENTS

PAGE

| Table 1. UNO Delivery-Site and Administrative-Site Head Count Enrollment and Comparison                                                                                                            |
|----------------------------------------------------------------------------------------------------------------------------------------------------------------------------------------------------|
| Figure 1. Delivery-Site & Administrative-Site Head Count, Fall 1982 through Fall 2007                                                                                                              |
| Figures 2A & 3A. Total UNO Delivery-Site Head Count and Student Credit Hours: Fall 1998 through Fall 2007                                                                                          |
| Table 2A. Total UNO Delivery-Site Head Count Summary for Full and Part -Time Undergraduate and Graduate Students by Gender and Race Classification: Fall 2007                                      |
| Figures 2B & 3B. Total UNO Administrative-Site Head Count and Student Credit Hours:  Fall 1998 through Fall 2007                                                                                   |
| Table 2B. Total UNO Administrative-Site Head Count Summary for Full and Part-Time Undergraduate and Graduate Students by Gender and Race Classification: Fall 2007                                 |
| Figures 4 & 5. Arts & Sciences Delivery-Site Head Count and Student Credit Hours:  Fall 1998 through Fall 2007                                                                                     |
| Table 3. Arts & Sciences Head Count Summary for Full and Part -Time Undergraduate and Graduate Students by Gender and Race Classification: Fall 2007                                               |
| Figures 6 & 7. Business Administration Delivery-Site Head Count and Student Credit Hours:  Fall 1998 through Fall 2007                                                                             |
| Table 4. Business Administration Head Count Summary for Full and Part -Time Undergraduate and Graduate Students by Gender and Race Classification: Fall 2007                                       |
| Figures 8A & 9A. Communication, Fine Arts & Media Delivery-Site Head Count and Student Credit Hours:  Fall 1998 through Fall 2007                                                                  |
| Table 5A. Communication, Fine Arts & Media Delivery-Site Head Count Summary for Full and Part -Time Undergraduate and Graduate Students by Gender and Race Classification: Fall 2007               |
| Figures 8B & 9B. Communication, Fine Arts & Media Administrative-Site Head Count Summary for Full and Part-Time Undergraduate and Graduate Students by Gender and Race Classification: Fall 200718 |
| Table 5B. Communication, Fine Arts & Media Administrative-Site Head Count Summary for Full and Part-Time Undergraduate and Graduate Students by Gender and Race Classification: Fall 200719-20     |
| Figures 10 &11. Education Delivery-Site Head Count and Student Credit Hours: Fall 1998 through Fall 2007                                                                                           |
| Table 6. Education Head Count Summary for Full and Part -Time Undergraduate and Graduate Students by Gender and Race Classification: Fall 2007                                                     |
| Figures 12 & 13. Information Science & Technology Delivery-Site Head Count and Student Credit Hours:  Fall 1998 through Fall 2007                                                                  |
| Table 7. Information Science & Technology Head Count Summary for Full and Part -Time Undergraduate and Graduate Students by Gender and Race Classification: Fall 200725-26                         |
| Figures 14A & 15A. Public Affairs & Community Service Delivery-Site Head Count and Student Credit Hours: Fall 1998 through Fall 2007                                                               |
| Table 8A. Public Affairs & Community Service Delivery-Site Head Count Summary for Full and Part -Time Undergraduate and Graduate Students by Gender and Race Classification: Fall 200728-29        |
| Figures 14B & 15B. Public Affairs & Community Service Administrative-Site Head Count and Student Credit Hours: Fall 1998 through Fall 2007                                                         |