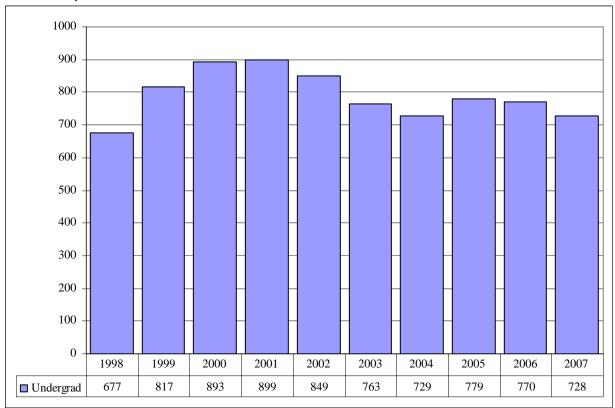

#### TABLE OF CONTENTS

PAGE

| Table 1. UNO Delivery-Site and Administrative-Site Head Count Enrollment and Comparison                                                                                                            |
|----------------------------------------------------------------------------------------------------------------------------------------------------------------------------------------------------|
| Figure 1. Delivery-Site & Administrative-Site Head Count, Fall 1982 through Fall 2007                                                                                                              |
| Figures 2A & 3A. Total UNO Delivery-Site Head Count and Student Credit Hours: Fall 1998 through Fall 2007                                                                                          |
| Table 2A. Total UNO Delivery-Site Head Count Summary for Full and Part -Time Undergraduate and Graduate Students by Gender and Race Classification: Fall 2007                                      |
| Figures 2B & 3B. Total UNO Administrative-Site Head Count and Student Credit Hours:  Fall 1998 through Fall 2007                                                                                   |
| Table 2B. Total UNO Administrative-Site Head Count Summary for Full and Part-Time Undergraduate and Graduate Students by Gender and Race Classification: Fall 2007                                 |
| Figures 4 & 5. Arts & Sciences Delivery-Site Head Count and Student Credit Hours:  Fall 1998 through Fall 2007                                                                                     |
| Table 3. Arts & Sciences Head Count Summary for Full and Part -Time Undergraduate and Graduate Students by Gender and Race Classification: Fall 2007                                               |
| Figures 6 & 7. Business Administration Delivery-Site Head Count and Student Credit Hours:  Fall 1998 through Fall 2007                                                                             |
| Table 4. Business Administration Head Count Summary for Full and Part -Time Undergraduate and Graduate Students by Gender and Race Classification: Fall 2007                                       |
| Figures 8A & 9A. Communication, Fine Arts & Media Delivery-Site Head Count and Student Credit Hours:  Fall 1998 through Fall 2007                                                                  |
| Table 5A. Communication, Fine Arts & Media Delivery-Site Head Count Summary for Full and Part -Time Undergraduate and Graduate Students by Gender and Race Classification: Fall 2007               |
| Figures 8B & 9B. Communication, Fine Arts & Media Administrative-Site Head Count Summary for Full and Part-Time Undergraduate and Graduate Students by Gender and Race Classification: Fall 200718 |
| Table 5B. Communication, Fine Arts & Media Administrative-Site Head Count Summary for Full and Part-Time Undergraduate and Graduate Students by Gender and Race Classification: Fall 200719-20     |
| Figures 10 &11. Education Delivery-Site Head Count and Student Credit Hours: Fall 1998 through Fall 2007                                                                                           |
| Table 6. Education Head Count Summary for Full and Part -Time Undergraduate and Graduate Students by Gender and Race Classification: Fall 2007                                                     |
| Figures 12 & 13. Information Science & Technology Delivery-Site Head Count and Student Credit Hours:  Fall 1998 through Fall 2007                                                                  |
| Table 7. Information Science & Technology Head Count Summary for Full and Part -Time Undergraduate and Graduate Students by Gender and Race Classification: Fall 200725-26                         |
| Figures 14A & 15A. Public Affairs & Community Service Delivery-Site Head Count and Student Credit Hours: Fall 1998 through Fall 2007                                                               |
| Table 8A. Public Affairs & Community Service Delivery-Site Head Count Summary for Full and Part -Time Undergraduate and Graduate Students by Gender and Race Classification: Fall 200728-29        |
| Figures 14B & 15B. Public Affairs & Community Service Administrative-Site Head Count and Student Credit Hours: Fall 1998 through Fall 2007                                                         |