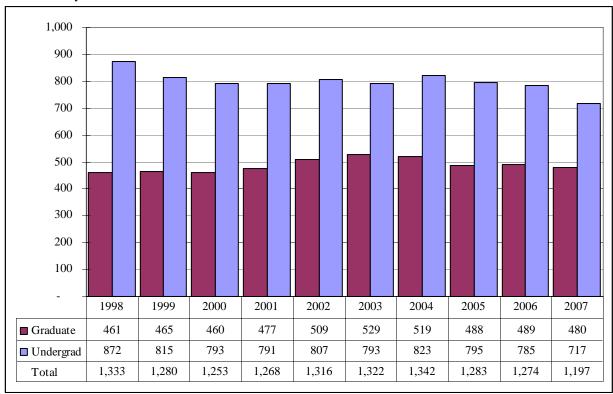

Figures 2B & 3B. Total UNO Administrative-Site Head Count and Student Credit Hours Fall 1998 through Fall 2007

#### Head Count by Student Level

Student Credit Hours by Course Level

Table 2B.

Total UNO Administrative-Site Head Count Summary for Full and Part-Time, Undergraduate and Graduate Students by Gender and Race Classification: Fall 2007