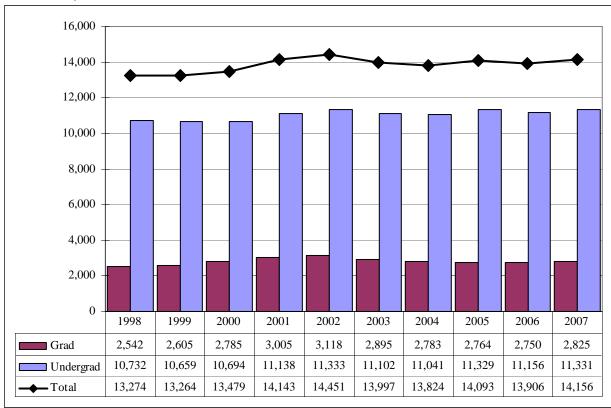

#### Administrative-Site

• Fall 2007 administrative-site head count enrollment is 14,156, a 1.8% increase from the previous fall and administrative-site credit hours are 154,975, up 1.5% (see Figure 2B & 3B).

Figures 2B & 3B. Total UNO Administrative-Site Head Count and Student Credit Hours Fall 1998 through Fall 2007

#### Head Count by Student Level

Student Credit Hours by Course Level

Table 2B.

Total UNO Administrative-Site Head Count Summary for Full and Part-Time, Undergraduate and Graduate Students by Gender and Race Classification: Fall 2007