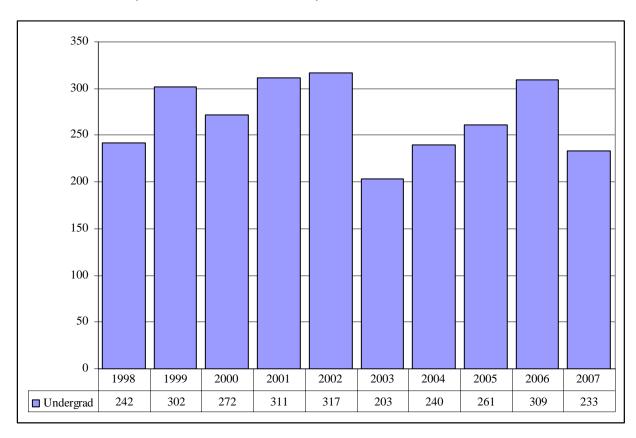

Figure 1.

Delivery-Site & Administrative-Site Head Count Enrollment
Fall 1982 through Fall 2007

Figures 2A & 3A.
Total UNO
Delivery-Site Head Count and Student Credit Hours
Fall 1998 through Fall 2007