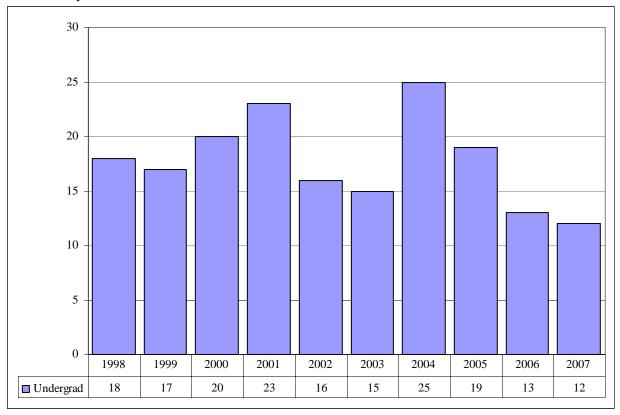

Figures 2B & 3B. Total UNO Administrative-Site Head Count and Student Credit Hours Fall 1998 through Fall 2007

#### Head Count by Student Level

Student Credit Hours by Course Level

Table 2B.

Total UNO Administrative-Site Head Count Summary for Full and Part-Time, Undergraduate and Graduate Students by Gender and Race Classification: Fall 2007