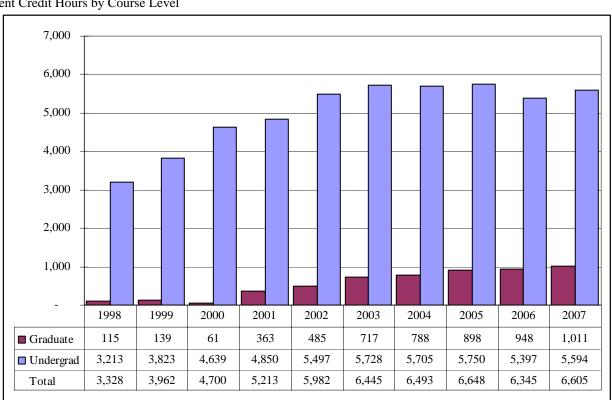

Figures 2B & 3B. Total UNO Administrative-Site Head Count and Student Credit Hours Fall 1998 through Fall 2007

#### Head Count by Student Level

Student Credit Hours by Course Level

Table 2B.

Total UNO Administrative-Site Head Count Summary for Full and Part-Time, Undergraduate and Graduate Students by Gender and Race Classification: Fall 2007