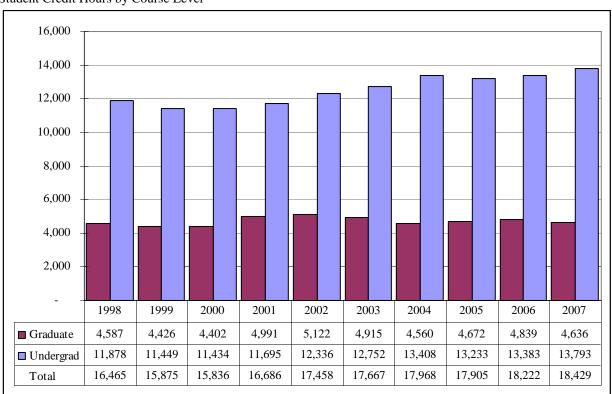

#### Head Count by Student Level

Student Credit Hours by Course Level

Table 2B.

Total UNO Administrative-Site Head Count Summary for Full and Part-Time, Undergraduate and Graduate Students by Gender and Race Classification: Fall 2007