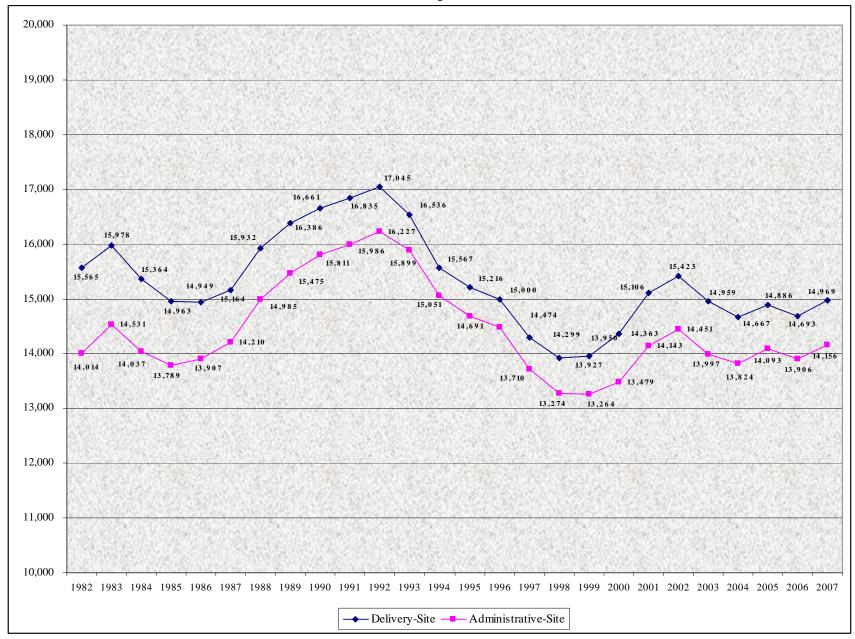

#### Fall 2007 Delivery-Site Campus Summary

A campus summary of changes in delivery-site head count enrollment and student credit hours compared to fall 2006 is below.

- Fall 2007 head count enrollment is 14,969, a 1.9% increase compared to the fall 2006 enrollment of 14,693 (see Figure 1).
- Fall 2007 undergraduate head count enrollment is 12,127, a 1.7% increase compared to the fall 2006 enrollment of 11,929 (see Figure 2A).
- Fall 2007 graduate head count enrollment is 2,842, a 2.8% increase compared to the fall 2006 enrollment of 2,764 (see Figure 2A).
- Fall 2007 student credit hours are 162,360, a 1.9% increase compared to the fall 2006 credit hours of 159,255 (see Figure 3A).
- Fall 2007 undergraduate credit hours are 146,560, up from fall 2006 by 2.0% (see Figure 3A).
- Fall 2007 graduate credit hours are 15,800, up from fall 2006 by 1.7% (see Figure 3A).

#### Administrative-Site

• Fall 2007 administrative-site head count enrollment is 14,156, a 1.8% increase from the previous fall and administrative-site credit hours are 154,975, up 1.5% (see Figure 2B & 3B).

Figure 1.

Delivery-Site & Administrative-Site Head Count Enrollment
Fall 1982 through Fall 2007

Figures 2A & 3A.
Total UNO
Delivery-Site Head Count and Student Credit Hours
Fall 1998 through Fall 2007