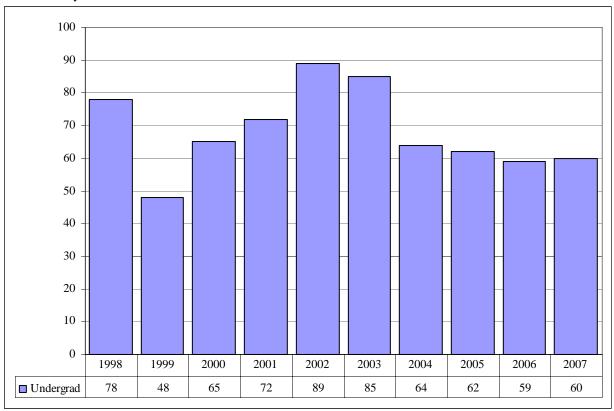

Figure 1.

Delivery-Site & Administrative-Site Head Count Enrollment
Fall 1982 through Fall 2007

Figures 2A & 3A.
Total UNO
Delivery-Site Head Count and Student Credit Hours
Fall 1998 through Fall 2007

#### Head Count by Student Level