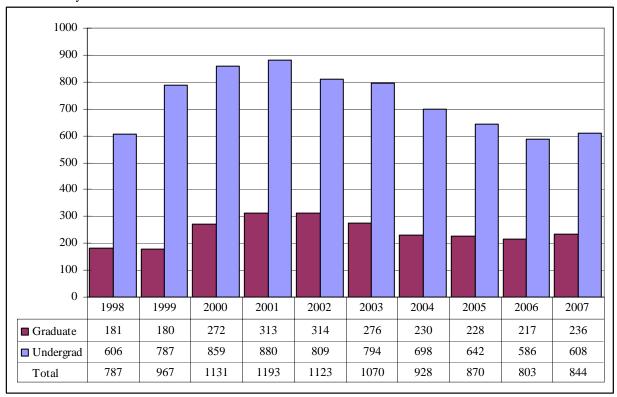

Figures 8A & 9A.

College of Communication, Fine Arts and Media Delivery-Site Head Count and Student Credit Hours Fall 1998 through Fall 2007

Head Count by Student Level<sup>1</sup>

Student Credit Hours by Course Level<sup>1</sup>

 $<sup>^1</sup>$  College of Fine Arts existed until July 2005. College of Communication, Fine Arts and Media was formed fall 2005. Communication majors, in addition to the previously reported fine arts majors, are included fall 2005 and after.