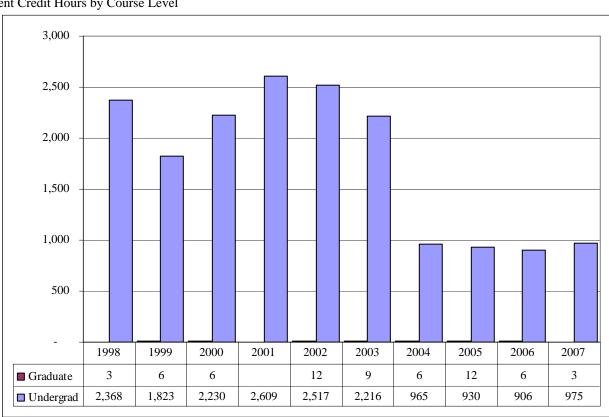

#### Student Credit Hours by Course Level

Table 2A.

Total UNO Delivery-Site Head Count Summary for Full and Part-Time, Undergraduate and Graduate Students by Gender and Race Classification: Fall 2007

|                  | W     | /hite  |      | rican<br>erican | His  | spanic |      | sian<br>erican |      | ative<br>erican |      | Resident<br>Alien | No R | Response |       | Total  |        |
|------------------|-------|--------|------|-----------------|------|--------|------|----------------|------|-----------------|------|-------------------|------|----------|-------|--------|--------|
|                  | Male  | Female | Male | Female          | Male | Female | Male | Female         | Male | Female          | Male | Female            | Male | Female   | Male  | Female | Total  |
| Full-Time        |       |        |      |                 |      |        |      |                |      |                 |      |                   |      |          |       |        |        |
| Undergraduate    |       |        |      |                 |      |        |      |                |      |                 |      |                   |      |          |       |        |        |
| First-Time       |       |        |      |                 |      |        |      |                |      |                 |      |                   |      |          |       |        |        |
| Freshmen         | 739   | 692    | 39   | 64              | 36   | 36     | 31   | 30             | 1    | 7               | 21   | 7                 | 29   | 33       | 896   | 869    | 1,765  |
| Other Freshmen   | 430   | 337    | 28   | 36              | 32   | 17     | 20   | 19             | 6    |                 | 32   | 20                | 21   | 16       | 569   | 445    | 1,014  |
| Sophomores       | 908   | 900    | 46   | 72              | 31   | 44     | 23   | 33             | 5    | 8               | 27   | 15                | 34   | 28       | 1,074 | 1,100  | 2,174  |
| Juniors          | 917   | 888    | 45   | 54              | 31   | 37     | 14   | 27             | 4    | 3               | 42   | 11                | 37   | 33       | 1,090 | 1,053  | 2,143  |
| Seniors          | 838   | 887    | 43   | 45              | 30   | 34     | 18   | 35             | 4    | 7               | 29   | 18                | 38   | 36       | 1,000 | 1,062  | 2,062  |
| Special          | 44    | 69     | 3    | 3               | 1    | 2      | 3    | 3              |      | 1               | 6    | 4                 | 1    | 1        | 58    | 83     | 141    |
| Total            | 3,876 | 3,773  | 204  | 274             | 161  | 170    | 109  | 147            | 20   | 26              | 157  | 75                | 160  | 147      | 4,687 | 4,612  | 9,299  |
| Graduate         |       |        |      |                 |      |        |      |                |      |                 |      |                   |      |          |       |        |        |
| Certificate      |       | 4      |      | 1               |      |        |      | 1              |      |                 |      |                   |      | 1        | 0     | 7      | 7      |
| Masters          | 141   | 261    | 6    | 6               |      | 3      | 4    | 7              |      |                 | 78   | 54                | 7    | 6        | 236   | 337    | 573    |
| Doctoral         | 6     | 8      |      | 2               |      |        |      | 1              |      |                 | 9    | 4                 |      | 1        | 15    | 16     | 31     |
| Special Graduate | 35    | 15     | 1    | 1               |      |        |      |                |      |                 | 26   | 13                | 3    | 2        | 65    | 31     | 96     |
| Total            | 182   | 288    | 7    | 10              | 0    | 3      | 4    | 9              | 0    | 0               | 113  | 71                | 10   | 10       | 316   | 391    | 707    |
| Total Full-Time  | 4,058 | 4,061  | 211  | 284             | 161  | 173    | 113  | 156            | 20   | 26              | 270  | 146               | 170  | 157      | 5,003 | 5,003  | 10,006 |
| Part-Time        |       |        |      |                 |      |        |      |                |      |                 |      |                   |      |          |       |        |        |
| Undergraduate    |       |        |      |                 |      |        |      |                |      |                 |      |                   |      |          |       |        |        |
| First-Time       |       |        |      |                 |      |        |      |                |      |                 |      |                   |      |          |       |        |        |
| Freshmen         | 23    | 30     | 3    | 1               | 1    | 3      |      | 1              |      |                 | 10   | 3                 | 2    | 1        | 39    | 39     | 78     |
| Other Freshmen   | 131   | 119    | 12   | 18              | 7    | 6      | 5    | 3              |      | 1               | 8    | 2                 | 7    | 4        | 170   | 153    | 323    |
| Sophomores       | 178   | 171    | 16   | 19              | 11   | 12     | 5    | 11             |      | 3               | 9    | 5                 | 7    | 5        | 226   | 226    | 452    |
| Juniors          | 256   | 228    | 22   | 19              | 11   | 18     | 7    | 8              | 1    | 1               | 4    | 2                 | 12   | 14       | 313   | 290    | 603    |
| Seniors          | 426   | 360    | 18   | 37              | 17   | 15     | 23   | 7              | 2    | 5               | 11   | 6                 | 22   | 14       | 519   | 444    | 963    |
| Special          | 146   | 191    | 5    | 15              | 3    | 6      | 7    | 10             |      |                 | 2    | 4                 | 14   | 6        | 177   | 232    | 409    |
| Total            | 1,160 | 1,099  | 76   | 109             | 50   | 60     | 47   | 40             | 3    | 10              | 44   | 22                | 64   | 44       | 1,444 | 1,384  | 2,828  |
| Graduate         |       |        |      |                 |      |        |      |                |      |                 |      |                   |      |          |       |        |        |
| Certificate      | 12    | 17     | 2    | 4               |      |        |      |                |      |                 | 1    |                   |      |          | 15    | 21     | 36     |
| Masters          | 510   | 821    | 19   | 49              | 14   | 20     | 10   | 18             | 2    | 2               | 26   | 15                | 29   | 28       | 610   | 953    | 1,563  |
| Doctoral         | 32    | 29     | 3    | 2               |      | 1      | 2    | 1              |      |                 | 6    | 3                 | 3    |          | 46    | 36     | 82     |
| Special Graduate | 111   | 247    | 4    | 12              | 5    | 4      | 4    | 7              |      | 1               | 11   | 8                 | 15   | 25       | 150   | 304    | 454    |
| Total            | 665   | 1,114  | 28   | 67              | 19   | 25     | 16   | 26             | 2    | 3               | 44   | 26                | 47   | 53       | 821   | 1,314  | 2,135  |
| Total Part-Time  | 1,825 | 2,213  | 104  | 176             | 69   | 85     | 63   | 66             | 5    | 13              | 88   | 48                | 111  | 97       | 2,265 | 2,698  | 4,963  |