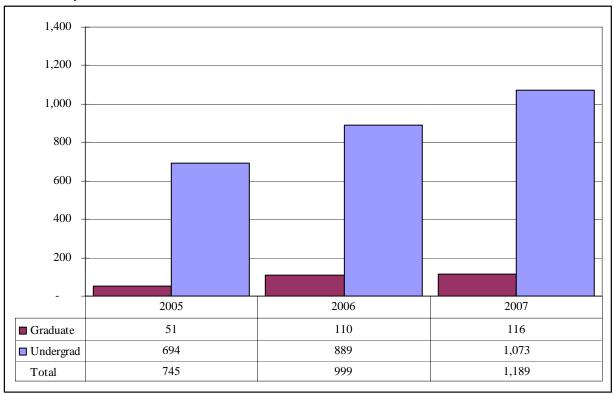

Figures 8B & 9B.

College of Communication, Fine Arts and Media Administrative-Site Head Count and Student Credit Hours Fall 1998 through Fall 2007

Head Count by Student Level<sup>1</sup>

Student Credit Hours by Course Level<sup>1</sup>

<sup>&</sup>lt;sup>1</sup> College of Fine Arts existed until July 2005. College of Communication, Fine Arts and Media was formed fall 2005. Communication majors, in addition to the previously reported fine arts majors, are included fall 2005 and after. Head Count and SCH for Master Fine Arts Writing are shared equally with UNK.