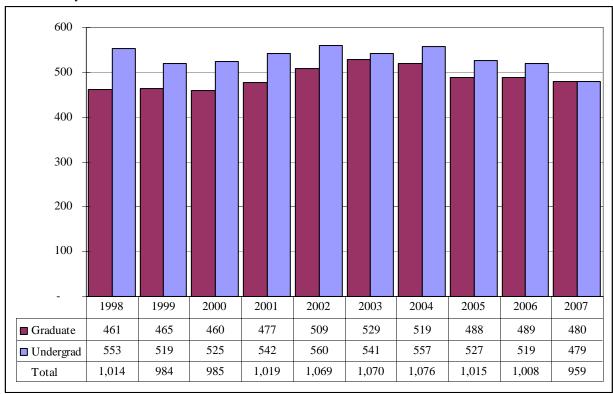

Figures 2B & 3B. Total UNO Administrative-Site Head Count and Student Credit Hours Fall 1998 through Fall 2007

#### Head Count by Student Level

Student Credit Hours by Course Level

Table 2B.

Total UNO Administrative-Site Head Count Summary for Full and Part-Time, Undergraduate and Graduate Students by Gender and Race Classification: Fall 2007