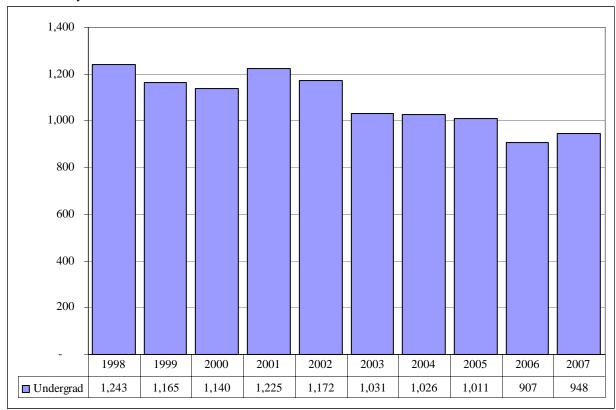

#### TABLE OF CONTENTS

PAGE

| Table 1. UNO Delivery-Site and Administrative-Site Head Count Enrollment and Comparison                                                                                                            |
|----------------------------------------------------------------------------------------------------------------------------------------------------------------------------------------------------|
| Figure 1. Delivery-Site & Administrative-Site Head Count, Fall 1982 through Fall 2007                                                                                                              |
| Figures 2A & 3A. Total UNO Delivery-Site Head Count and Student Credit Hours: Fall 1998 through Fall 2007                                                                                          |
| Table 2A. Total UNO Delivery-Site Head Count Summary for Full and Part -Time Undergraduate and Graduate Students by Gender and Race Classification: Fall 2007                                      |
| Figures 2B & 3B. Total UNO Administrative-Site Head Count and Student Credit Hours:  Fall 1998 through Fall 2007                                                                                   |
| Table 2B. Total UNO Administrative-Site Head Count Summary for Full and Part-Time Undergraduate and Graduate Students by Gender and Race Classification: Fall 2007                                 |
| Figures 4 & 5. Arts & Sciences Delivery-Site Head Count and Student Credit Hours:  Fall 1998 through Fall 2007                                                                                     |
| Table 3. Arts & Sciences Head Count Summary for Full and Part -Time Undergraduate and Graduate Students by Gender and Race Classification: Fall 2007                                               |
| Figures 6 & 7. Business Administration Delivery-Site Head Count and Student Credit Hours:  Fall 1998 through Fall 2007                                                                             |
| Table 4. Business Administration Head Count Summary for Full and Part -Time Undergraduate and Graduate Students by Gender and Race Classification: Fall 2007                                       |
| Figures 8A & 9A. Communication, Fine Arts & Media Delivery-Site Head Count and Student Credit Hours:  Fall 1998 through Fall 2007                                                                  |
| Table 5A. Communication, Fine Arts & Media Delivery-Site Head Count Summary for Full and Part -Time Undergraduate and Graduate Students by Gender and Race Classification: Fall 2007               |
| Figures 8B & 9B. Communication, Fine Arts & Media Administrative-Site Head Count Summary for Full and Part-Time Undergraduate and Graduate Students by Gender and Race Classification: Fall 200718 |
| Table 5B. Communication, Fine Arts & Media Administrative-Site Head Count Summary for Full and Part-Time Undergraduate and Graduate Students by Gender and Race Classification: Fall 200719-20     |
| Figures 10 &11. Education Delivery-Site Head Count and Student Credit Hours: Fall 1998 through Fall 2007                                                                                           |
| Table 6. Education Head Count Summary for Full and Part -Time Undergraduate and Graduate Students by Gender and Race Classification: Fall 2007                                                     |
| Figures 12 & 13. Information Science & Technology Delivery-Site Head Count and Student Credit Hours:  Fall 1998 through Fall 2007                                                                  |
| Table 7. Information Science & Technology Head Count Summary for Full and Part -Time Undergraduate and Graduate Students by Gender and Race Classification: Fall 200725-26                         |
| Figures 14A & 15A. Public Affairs & Community Service Delivery-Site Head Count and Student Credit Hours: Fall 1998 through Fall 2007                                                               |
| Table 8A. Public Affairs & Community Service Delivery-Site Head Count Summary for Full and Part -Time Undergraduate and Graduate Students by Gender and Race Classification: Fall 200728-29        |
| Figures 14B & 15B. Public Affairs & Community Service Administrative-Site Head Count and Student Credit Hours: Fall 1998 through Fall 2007                                                         |