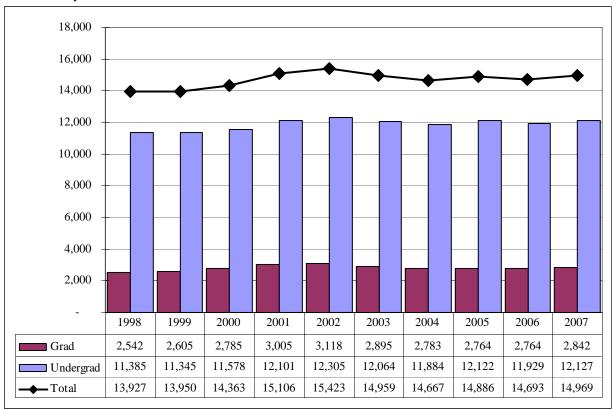

#### Fall 2007 Delivery-Site Campus Summary

A campus summary of changes in delivery-site head count enrollment and student credit hours compared to fall 2006 is below.

- Fall 2007 head count enrollment is 14,969, a 1.9% increase compared to the fall 2006 enrollment of 14,693 (see Figure 1).
- Fall 2007 undergraduate head count enrollment is 12,127, a 1.7% increase compared to the fall 2006 enrollment of 11,929 (see Figure 2A).
- Fall 2007 graduate head count enrollment is 2,842, a 2.8% increase compared to the fall 2006 enrollment of 2,764 (see Figure 2A).
- Fall 2007 student credit hours are 162,360, a 1.9% increase compared to the fall 2006 credit hours of 159,255 (see Figure 3A).
- Fall 2007 undergraduate credit hours are 146,560, up from fall 2006 by 2.0% (see Figure 3A).
- Fall 2007 graduate credit hours are 15,800, up from fall 2006 by 1.7% (see Figure 3A).

Figure 1.

Delivery-Site & Administrative-Site Head Count Enrollment
Fall 1982 through Fall 2007

Figures 2A & 3A.
Total UNO
Delivery-Site Head Count and Student Credit Hours
Fall 1998 through Fall 2007

#### Head Count by Student Level

#### Student Credit Hours by Course Level

Table 2A.

Total UNO Delivery-Site Head Count Summary for Full and Part-Time, Undergraduate and Graduate Students by Gender and Race Classification: Fall 2007

|                  | W     | /hite  |      | rican<br>erican | His  | spanic |      | sian<br>erican |      | ative<br>erican |      | Resident<br>Alien | No R | Response |       | Total  |        |
|------------------|-------|--------|------|-----------------|------|--------|------|----------------|------|-----------------|------|-------------------|------|----------|-------|--------|--------|
|                  | Male  | Female | Male | Female          | Male | Female | Male | Female         | Male | Female          | Male | Female            | Male | Female   | Male  | Female | Total  |
| Full-Time        |       |        |      |                 |      |        |      |                |      |                 |      |                   |      |          |       |        |        |
| Undergraduate    |       |        |      |                 |      |        |      |                |      |                 |      |                   |      |          |       |        |        |
| First-Time       |       |        |      |                 |      |        |      |                |      |                 |      |                   |      |          |       |        |        |
| Freshmen         | 739   | 692    | 39   | 64              | 36   | 36     | 31   | 30             | 1    | 7               | 21   | 7                 | 29   | 33       | 896   | 869    | 1,765  |
| Other Freshmen   | 430   | 337    | 28   | 36              | 32   | 17     | 20   | 19             | 6    |                 | 32   | 20                | 21   | 16       | 569   | 445    | 1,014  |
| Sophomores       | 908   | 900    | 46   | 72              | 31   | 44     | 23   | 33             | 5    | 8               | 27   | 15                | 34   | 28       | 1,074 | 1,100  | 2,174  |
| Juniors          | 917   | 888    | 45   | 54              | 31   | 37     | 14   | 27             | 4    | 3               | 42   | 11                | 37   | 33       | 1,090 | 1,053  | 2,143  |
| Seniors          | 838   | 887    | 43   | 45              | 30   | 34     | 18   | 35             | 4    | 7               | 29   | 18                | 38   | 36       | 1,000 | 1,062  | 2,062  |
| Special          | 44    | 69     | 3    | 3               | 1    | 2      | 3    | 3              |      | 1               | 6    | 4                 | 1    | 1        | 58    | 83     | 141    |
| Total            | 3,876 | 3,773  | 204  | 274             | 161  | 170    | 109  | 147            | 20   | 26              | 157  | 75                | 160  | 147      | 4,687 | 4,612  | 9,299  |
| Graduate         |       |        |      |                 |      |        |      |                |      |                 |      |                   |      |          |       |        |        |
| Certificate      |       | 4      |      | 1               |      |        |      | 1              |      |                 |      |                   |      | 1        | 0     | 7      | 7      |
| Masters          | 141   | 261    | 6    | 6               |      | 3      | 4    | 7              |      |                 | 78   | 54                | 7    | 6        | 236   | 337    | 573    |
| Doctoral         | 6     | 8      |      | 2               |      |        |      | 1              |      |                 | 9    | 4                 |      | 1        | 15    | 16     | 31     |
| Special Graduate | 35    | 15     | 1    | 1               |      |        |      |                |      |                 | 26   | 13                | 3    | 2        | 65    | 31     | 96     |
| Total            | 182   | 288    | 7    | 10              | 0    | 3      | 4    | 9              | 0    | 0               | 113  | 71                | 10   | 10       | 316   | 391    | 707    |
| Total Full-Time  | 4,058 | 4,061  | 211  | 284             | 161  | 173    | 113  | 156            | 20   | 26              | 270  | 146               | 170  | 157      | 5,003 | 5,003  | 10,006 |
| Part-Time        |       |        |      |                 |      |        |      |                |      |                 |      |                   |      |          |       |        |        |
| Undergraduate    |       |        |      |                 |      |        |      |                |      |                 |      |                   |      |          |       |        |        |
| First-Time       |       |        |      |                 |      |        |      |                |      |                 |      |                   |      |          |       |        |        |
| Freshmen         | 23    | 30     | 3    | 1               | 1    | 3      |      | 1              |      |                 | 10   | 3                 | 2    | 1        | 39    | 39     | 78     |
| Other Freshmen   | 131   | 119    | 12   | 18              | 7    | 6      | 5    | 3              |      | 1               | 8    | 2                 | 7    | 4        | 170   | 153    | 323    |
| Sophomores       | 178   | 171    | 16   | 19              | 11   | 12     | 5    | 11             |      | 3               | 9    | 5                 | 7    | 5        | 226   | 226    | 452    |
| Juniors          | 256   | 228    | 22   | 19              | 11   | 18     | 7    | 8              | 1    | 1               | 4    | 2                 | 12   | 14       | 313   | 290    | 603    |
| Seniors          | 426   | 360    | 18   | 37              | 17   | 15     | 23   | 7              | 2    | 5               | 11   | 6                 | 22   | 14       | 519   | 444    | 963    |
| Special          | 146   | 191    | 5    | 15              | 3    | 6      | 7    | 10             |      |                 | 2    | 4                 | 14   | 6        | 177   | 232    | 409    |
| Total            | 1,160 | 1,099  | 76   | 109             | 50   | 60     | 47   | 40             | 3    | 10              | 44   | 22                | 64   | 44       | 1,444 | 1,384  | 2,828  |
| Graduate         |       |        |      |                 |      |        |      |                |      |                 |      |                   |      |          |       |        |        |
| Certificate      | 12    | 17     | 2    | 4               |      |        |      |                |      |                 | 1    |                   |      |          | 15    | 21     | 36     |
| Masters          | 510   | 821    | 19   | 49              | 14   | 20     | 10   | 18             | 2    | 2               | 26   | 15                | 29   | 28       | 610   | 953    | 1,563  |
| Doctoral         | 32    | 29     | 3    | 2               |      | 1      | 2    | 1              |      |                 | 6    | 3                 | 3    |          | 46    | 36     | 82     |
| Special Graduate | 111   | 247    | 4    | 12              | 5    | 4      | 4    | 7              |      | 1               | 11   | 8                 | 15   | 25       | 150   | 304    | 454    |
| Total            | 665   | 1,114  | 28   | 67              | 19   | 25     | 16   | 26             | 2    | 3               | 44   | 26                | 47   | 53       | 821   | 1,314  | 2,135  |
| Total Part-Time  | 1,825 | 2,213  | 104  | 176             | 69   | 85     | 63   | 66             | 5    | 13              | 88   | 48                | 111  | 97       | 2,265 | 2,698  | 4,963  |