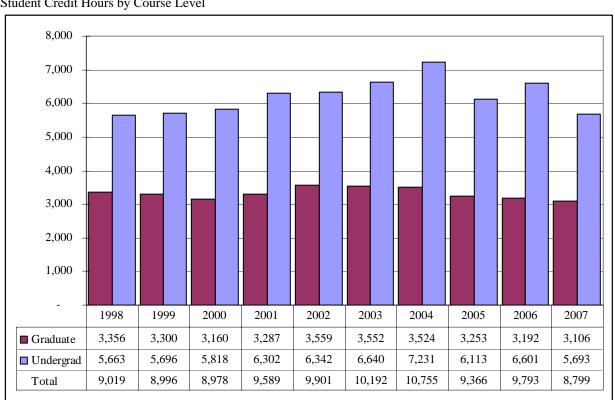

Figures 4 & 5.
College of Arts and Sciences
Delivery-Site Head Count and Student Credit Hours
Fall 1998 through Fall 2007

#### Student Credit Hours by Course Level

Table 3.

College of Arts & Sciences Head Count Summary for Full and Part-Time, Undergraduate and Graduate Students by Gender and Race Classification: Fall 2007

|                        | v    | /hite  |      | rican<br>erican | Hie  | spanic |      | Asian<br>Derican | - '  | ative<br>erican |      | Resident<br>Alien | No R | Response |       | Total  |       |
|------------------------|------|--------|------|-----------------|------|--------|------|------------------|------|-----------------|------|-------------------|------|----------|-------|--------|-------|
|                        | Male | Female | Male | Female          | Male | Female | Male | Female           | Male | Female          | Male | Female            | Male | Female   | Male  | Female | Total |
| Full-Time              |      |        |      |                 |      |        |      |                  |      |                 |      |                   |      |          |       |        |       |
| Undergraduate          |      |        |      |                 |      |        |      |                  |      |                 |      |                   |      |          |       |        |       |
| First-Time Freshmen    | 144  | 269    | 8    | 25              | 11   | 19     | 9    | 15               |      | 3               | 7    | 2                 | 5    | 17       | 184   | 350    | 534   |
| Other Freshmen         | 87   | 130    | 4    | 15              | 16   | 8      | 4    | 9                | 4    |                 | 2    | 7                 | 8    | 4        | 125   | 173    | 298   |
| Sophomores             | 229  | 328    | 14   | 31              | 12   | 17     | 8    | 12               | 1    | 4               | 7    | 8                 | 14   | 15       | 285   | 415    | 700   |
| Juniors                | 231  | 288    | 8    | 22              | 13   | 14     | 5    | 8                | 1    | 1               | 9    | 5                 | 12   | 13       | 279   | 351    | 630   |
| Seniors                | 176  | 243    | 8    | 12              | 8    | 13     | 3    | 14               | 1    | 2               | 6    | 10                | 11   | 14       | 213   | 308    | 521   |
| Special                | 4    | 8      |      | 2               |      | 1      | 1    | 3                |      |                 |      | 2                 | 1    |          | 6     | 16     | 22    |
| Total                  | 871  | 1,266  | 42   | 107             | 60   | 72     | 30   | 61               | 7    | 10              | 31   | 34                | 51   | 63       | 1,092 | 1,613  | 2,705 |
| Graduate               |      |        |      |                 |      |        |      |                  |      |                 |      |                   |      |          |       |        |       |
| Certificate            |      | 1      |      |                 |      |        |      | 1                |      |                 |      |                   |      |          | 0     | 2      | 2     |
| Masters                | 35   | 33     | 4    | 2               |      | 1      | 1    | 1                |      |                 | 6    | 6                 | 2    |          | 48    | 43     | 91    |
| Doctoral               |      |        |      |                 |      |        |      |                  |      |                 |      |                   |      |          | 0     | 0      | 0     |
| Special Graduate       |      |        |      |                 |      |        |      |                  |      |                 |      |                   |      |          | 0     | 0      | 0     |
| Total                  | 35   | 34     | 4    | 2               | 0    | 1      | 1    | 2                | 0    | 0               | 6    | 6                 | 2    | 0        | 48    | 45     | 93    |
| Total Full-Time        | 906  | 1,300  | 46   | 109             | 60   | 73     | 31   | 63               | 7    | 10              | 37   | 40                | 53   | 63       | 1,140 | 1,658  | 2,798 |
| Part-Time              |      |        |      |                 |      |        |      |                  |      |                 |      |                   |      |          |       |        |       |
| Undergraduate          |      |        |      |                 |      |        |      |                  |      |                 |      |                   |      |          |       |        |       |
| First-Time Freshmen    | 3    | 12     | 1    |                 |      | 1      |      | 1                |      |                 | 2    |                   | 1    | 1        | 7     | 15     | 22    |
| Other Freshmen         | 25   | 40     | 2    | 3               |      | 2      | 2    | 2                |      |                 | 2    |                   | 1    | 3        | 32    | 50     | 82    |
| Sophomores             | 48   | 65     | 3    | 8               | 4    | 5      |      | 4                |      | 1               | 3    | 4                 | 3    | 1        | 61    | 88     | 149   |
| Juniors                | 48   | 76     | 8    | 7               | 2    | 4      | 1    | 5                |      |                 | 1    | 1                 | 5    | 3        | 65    | 96     | 161   |
| Seniors                | 86   | 102    | 5    | 11              | 2    | 3      | 7    | 1                |      | 2               | 2    | 2                 | 8    | 4        | 110   | 125    | 235   |
| Special                | 21   | 38     | 1    | 7               | 1    |        | 2    | 5                |      |                 |      | 1                 | 3    | 1        | 28    | 52     | 80    |
| Total                  | 231  | 333    | 20   | 36              | 9    | 15     | 12   | 18               |      | 3               | 10   | 8                 | 21   | 13       | 303   | 426    | 729   |
| Graduate               |      |        |      |                 |      |        |      |                  |      |                 |      |                   |      |          |       |        |       |
| Certificate            | 9    | 8      |      | 1               |      |        |      |                  |      |                 |      |                   |      |          | 9     | 9      | 18    |
| Masters                | 83   | 111    | 2    | 2               | 3    | 5      | 2    |                  |      | 1               | 5    | 3                 | 4    | 4        | 99    | 126    | 225   |
| Doctoral               |      |        |      |                 |      |        |      |                  |      |                 |      |                   |      |          | 0     | 0      | 0     |
| Special Graduate       |      | 3      |      |                 |      |        |      |                  |      |                 |      |                   |      |          | 0     | 3      | 3     |
| Total                  | 92   | 122    | 2    | 3               | 3    | 5      | 2    | 0                | 0    | 1               | 5    | 3                 | 4    | 4        | 108   | 138    | 246   |
| <b>Total Part-Time</b> | 323  | 455    | 22   | 39              | 12   | 20     | 14   | 18               | 0    | 4               | 15   | 11                | 25   | 17       | 411   | 564    | 975   |