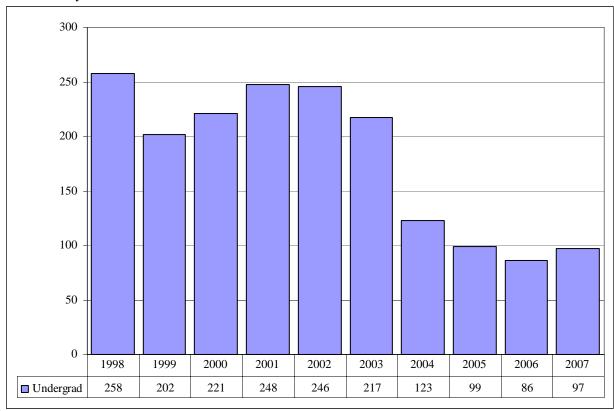

| 208   | 34     | 242   |
| Special             | 17   | 5      | 1    |                 | 1    |        | 1    |                |      |                 |      |                   | 1    |          | 21    | 5      | 26    |
| Total               | 668  | 83     | 12   | 3               | 18   | 4      | 19   | 1              |      | 1               | 23   | 5                 | 25   | 3        | 765   | 100    | 865   |
| Total All Students  | 668  | 83     | 12   | 3               | 18   | 4      | 19   | 1              |      | 1               | 23   | 5                 | 25   | 3        | 765   | 100    | 865   |

Figures 27 & 28.

College of Education and Human Sciences Delivery-Site Head Count and Student Credit Hours Fall 1998 through Fall 2007

### Head Count by Student Level





Table 16.

College of Education and Human Sciences Head Count Summary for Full and Part-Time, Undergraduate Students by Gender and Race Classification: Fall 2007

|                     | W    | Vhite  |      | frican<br>ierican | His  | spanic |      | sian<br>erican |      | ative<br>erican |      | Resident<br>Alien | No R | esponse |      | Total  |       |
|---------------------|------|--------|------|-------------------|------|--------|------|----------------|------|-----------------|------|-------------------|------|---------|------|--------|-------|
|                     | Male | Female | Male | Female            | Male | Female | Male | Female         | Male | Female          | Male | Female            | Male | Female  | Male | Female | Total |
| Full-Time           |      |