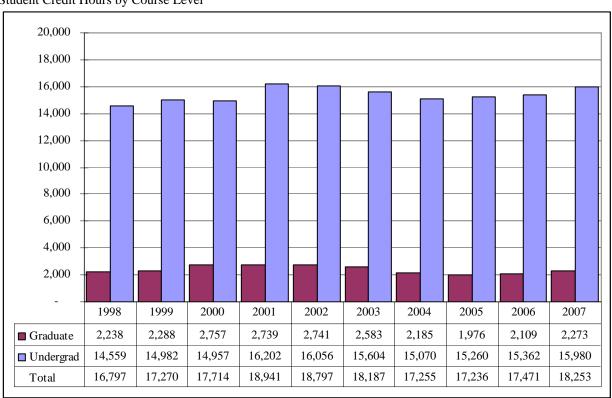

Figure 1.

Delivery-Site & Administrative-Site Head Count Enrollment
Fall 1982 through Fall 2007

Figures 2A & 3A.
Total UNO
Delivery-Site Head Count and Student Credit Hours
Fall 1998 through Fall 2007

#### Student Credit Hours by Course Level

Table 2A.

Total UNO Delivery-Site Head Count Summary for Full and Part-Time, Undergraduate and Graduate Students by Gender and Race Classification: Fall 2007

|                  | W     | /hite  |      | rican<br>erican | His  | spanic |      | sian<br>erican |      | ative<br>erican |      | Resident<br>Alien | No R | Response |       | Total  |        |
|------------------|-------|--------|------|-----------------|------|--------|------|----------------|------|-----------------|------|-------------------|------|----------|-------|--------|--------|
|                  | Male  | Female | Male | Female          | Male | Female | Male | Female         | Male | Female          | Male | Female            | Male | Female   | Male  | Female | Total  |
| Full-Time        |       |        |      |                 |      |        |      |                |      |                 |      |                   |      |          |       |        |        |
| Undergraduate    |       |        |      |                 |      |        |      |                |      |                 |      |                   |      |          |       |        |        |
| First-Time       |       |        |      |                 |      |        |      |                |      |                 |      |                   |      |          |       |        |        |
| Freshmen         | 739   | 692    | 39   | 64              | 36   | 36     | 31   | 30             | 1    | 7               | 21   | 7                 | 29   | 33       | 896   | 869    | 1,765  |
| Other Freshmen   | 430   | 337    | 28   | 36              | 32   | 17     | 20   | 19             | 6    |                 | 32   | 20                | 21   | 16       | 569   | 445    | 1,014  |
| Sophomores       | 908   | 900    | 46   | 72              | 31   | 44     | 23   | 33             | 5    | 8               | 27   | 15                | 34   | 28       | 1,074 | 1,100  | 2,174  |
| Juniors          | 917   | 888    | 45   | 54              | 31   | 37     | 14   | 27             | 4    | 3               | 42   | 11                | 37   | 33       | 1,090 | 1,053  | 2,143  |
| Seniors          | 838   | 887    | 43   | 45              | 30   | 34     | 18   | 35             | 4    | 7               | 29   | 18                | 38   | 36       | 1,000 | 1,062  | 2,062  |
| Special          | 44    | 69     | 3    | 3               | 1    | 2      | 3    | 3              |      | 1               | 6    | 4                 | 1    | 1        | 58    | 83     | 141    |
| Total            | 3,876 | 3,773  | 204  | 274             | 161  | 170    | 109  | 147            | 20   | 26              | 157  | 75                | 160  | 147      | 4,687 | 4,612  | 9,299  |
| Graduate         |       |        |      |                 |      |        |      |                |      |                 |      |                   |      |          |       |        |        |
| Certificate      |       | 4      |      | 1               |      |        |      | 1              |      |                 |      |                   |      | 1        | 0     | 7      | 7      |
| Masters          | 141   | 261    | 6    | 6               |      | 3      | 4    | 7              |      |                 | 78   | 54                | 7    | 6        | 236   | 337    | 573    |
| Doctoral         | 6     | 8      |      | 2               |      |        |      | 1              |      |                 | 9    | 4                 |      | 1        | 15    | 16     | 31     |
| Special Graduate | 35    | 15     | 1    | 1               |      |        |      |                |      |                 | 26   | 13                | 3    | 2        | 65    | 31     | 96     |
| Total            | 182   | 288    | 7    | 10              | 0    | 3      | 4    | 9              | 0    | 0               | 113  | 71                | 10   | 10       | 316   | 391    | 707    |
| Total Full-Time  | 4,058 | 4,061  | 211  | 284             | 161  | 173    | 113  | 156            | 20   | 26              | 270  | 146               | 170  | 157      | 5,003 | 5,003  | 10,006 |
| Part-Time        |       |        |      |                 |      |        |      |                |      |                 |      |                   |      |          |       |        |        |
| Undergraduate    |       |        |      |                 |      |        |      |                |      |                 |      |                   |      |          |       |        |        |
| First-Time       |       |        |      |                 |      |        |      |                |      |                 |      |                   |      |          |       |        |        |
| Freshmen         | 23    | 30     | 3    | 1               | 1    | 3      |      | 1              |      |                 | 10   | 3                 | 2    | 1        | 39    | 39     | 78     |
| Other Freshmen   | 131   | 119    | 12   | 18              | 7    | 6      | 5    | 3              |      | 1               | 8    | 2                 | 7    | 4        | 170   | 153    | 323    |
| Sophomores       | 178   | 171    | 16   | 19              | 11   | 12     | 5    | 11             |      | 3               | 9    | 5                 | 7    | 5        | 226   | 226    | 452    |
| Juniors          | 256   | 228    | 22   | 19              | 11   | 18     | 7    | 8              | 1    | 1               | 4    | 2                 | 12   | 14       | 313   | 290    | 603    |
| Seniors          | 426   | 360    | 18   | 37              | 17   | 15     | 23   | 7              | 2    | 5               | 11   | 6                 | 22   | 14       | 519   | 444    | 963    |
| Special          | 146   | 191    | 5    | 15              | 3    | 6      | 7    | 10             |      |                 | 2    | 4                 | 14   | 6        | 177   | 232    | 409    |
| Total            | 1,160 | 1,099  | 76   | 109             | 50   | 60     | 47   | 40             | 3    | 10              | 44   | 22                | 64   | 44       | 1,444 | 1,384  | 2,828  |
| Graduate         |       |        |      |                 |      |        |      |                |      |                 |      |                   |      |          |       |        |        |
| Certificate      | 12    | 17     | 2    | 4               |      |        |      |                |      |                 | 1    |                   |      |          | 15    | 21     | 36     |
| Masters          | 510   | 821    | 19   | 49              | 14   | 20     | 10   | 18             | 2    | 2               | 26   | 15                | 29   | 28       | 610   | 953    | 1,563  |
| Doctoral         | 32    | 29     | 3    | 2               |      | 1      | 2    | 1              |      |                 | 6    | 3                 | 3    |          | 46    | 36     | 82     |
| Special Graduate | 111   | 247    | 4    | 12              | 5    | 4      | 4    | 7              |      | 1               | 11   | 8                 | 15   | 25       | 150   | 304    | 454    |
| Total            | 665   | 1,114  | 28   | 67              | 19   | 25     | 16   | 26             | 2    | 3               | 44   | 26                | 47   | 53       | 821   | 1,314  | 2,135  |
| Total Part-Time  | 1,825 | 2,213  | 104  | 176             | 69   | 85     | 63   | 66             | 5    | 13              | 88   | 48                | 111  | 97       | 2,265 | 2,698  | 4,963  |

#### Fall 2007 Delivery-Site Campus Summary

A campus summary of changes in delivery-site head count enrollment and student credit hours compared to fall 2006 is below.

- Fall 2007 head count enrollment is 14,969, a 1.9% increase compared to the fall 2006 enrollment of 14,693 (see Figure 1).
- Fall 2007 undergraduate head count enrollment is 12,127, a 1.7% increase compared to the fall 2006 enrollment of 11,929 (see Figure 2A).
- Fall 2007 graduate head count enrollment is 2,842, a 2.8% increase compared to the fall 2006 enrollment of 2,764 (see Figure 2A).
- Fall 2007 student credit hours are 162,360, a 1.9% increase compared to the fall 2006 credit hours of 159,255 (see Figure 3A).
- Fall 2007 undergraduate credit hours are 146,560, up from fall 2006 by 2.0% (see Figure 3A).
- Fall 2007 graduate credit hours are 15,800, up from fall 2006 by 1.7% (see Figure 3A).