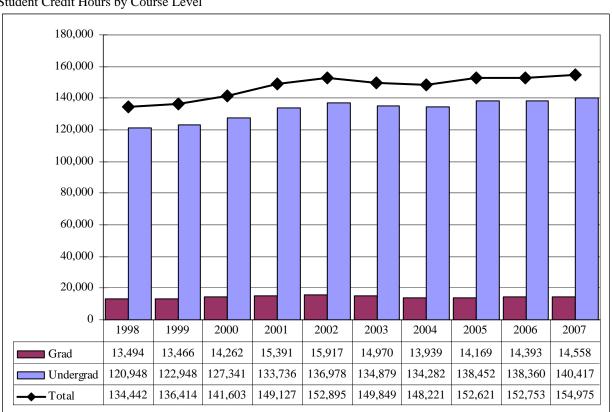

#### Student Credit Hours by Course Level

Table 2A.

Total UNO Delivery-Site Head Count Summary for Full and Part-Time, Undergraduate and Graduate Students by Gender and Race Classification: Fall 2007

|                  | W     | /hite  |      | rican<br>erican | His  | spanic |      | sian<br>erican |      | ative<br>erican |      | Resident<br>Alien | No R | Response |       | Total  |        |
|------------------|-------|--------|------|-----------------|------|--------|------|----------------|------|-----------------|------|-------------------|------|----------|-------|--------|--------|
|                  | Male  | Female | Male | Female          | Male | Female | Male | Female         | Male | Female          | Male | Female            | Male | Female   | Male  | Female | Total  |
| Full-Time        |       |        |      |                 |      |        |      |                |      |                 |      |                   |      |          |       |        |        |
| Undergraduate    |       |        |      |                 |      |        |      |                |      |                 |      |                   |      |          |       |        |        |
| First-Time       |       |        |      |                 |      |        |      |                |      |                 |      |                   |      |          |       |        |        |
| Freshmen         | 739   | 692    | 39   | 64              | 36   | 36     | 31   | 30             | 1    | 7               | 21   | 7                 | 29   | 33       | 896   | 869    | 1,765  |
| Other Freshmen   | 430   | 337    | 28   | 36              | 32   | 17     | 20   | 19             | 6    |                 | 32   | 20                | 21   | 16       | 569   | 445    | 1,014  |
| Sophomores       | 908   | 900    | 46   | 72              | 31   | 44     | 23   | 33             | 5    | 8               | 27   | 15                | 34   | 28       | 1,074 | 1,100  | 2,174  |
| Juniors          | 917   | 888    | 45   | 54              | 31   | 37     | 14   | 27             | 4    | 3               | 42   | 11                | 37   | 33       | 1,090 | 1,053  | 2,143  |
| Seniors          | 838   | 887    | 43   | 45              | 30   | 34     | 18   | 35             | 4    | 7               | 29   | 18                | 38   | 36       | 1,000 | 1,062  | 2,062  |
| Special          | 44    | 69     | 3    | 3               | 1    | 2      | 3    | 3              |      | 1               | 6    | 4                 | 1    | 1        | 58    | 83     | 141    |
| Total            | 3,876 | 3,773  | 204  | 274             | 161  | 170    | 109  | 147            | 20   | 26              | 157  | 75                | 160  | 147      | 4,687 | 4,612  | 9,299  |
| Graduate         |       |        |      |                 |      |        |      |                |      |                 |      |                   |      |          |       |        |        |
| Certificate      |       | 4      |      | 1               |      |        |      | 1              |      |                 |      |                   |      | 1        | 0     | 7      | 7      |
| Masters          | 141   | 261    | 6    | 6               |      | 3      | 4    | 7              |      |                 | 78   | 54                | 7    | 6        | 236   | 337    | 573    |
| Doctoral         | 6     | 8      |      | 2               |      |        |      | 1              |      |                 | 9    | 4                 |      | 1        | 15    | 16     | 31     |
| Special Graduate | 35    | 15     | 1    | 1               |      |        |      |                |      |                 | 26   | 13                | 3    | 2        | 65    | 31     | 96     |
| Total            | 182   | 288    | 7    | 10              | 0    | 3      | 4    | 9              | 0    | 0               | 113  | 71                | 10   | 10       | 316   | 391    | 707    |
| Total Full-Time  | 4,058 | 4,061  | 211  | 284             | 161  | 173    | 113  | 156            | 20   | 26              | 270  | 146               | 170  | 157      | 5,003 | 5,003  | 10,006 |
| Part-Time        |       |        |      |                 |      |        |      |                |      |                 |      |                   |      |          |       |        |        |
| Undergraduate    |       |        |      |                 |      |        |      |                |      |                 |      |                   |      |          |       |        |        |
| First-Time       |       |        |      |                 |      |        |      |                |      |                 |      |                   |      |          |       |        |        |
| Freshmen         | 23    | 30     | 3    | 1               | 1    | 3      |      | 1              |      |                 | 10   | 3                 | 2    | 1        | 39    | 39     | 78     |
| Other Freshmen   | 131   | 119    | 12   | 18              | 7    | 6      | 5    | 3              |      | 1               | 8    | 2                 | 7    | 4        | 170   | 153    | 323    |
| Sophomores       | 178   | 171    | 16   | 19              | 11   | 12     | 5    | 11             |      | 3               | 9    | 5                 | 7    | 5        | 226   | 226    | 452    |
| Juniors          | 256   | 228    | 22   | 19              | 11   | 18     | 7    | 8              | 1    | 1               | 4    | 2                 | 12   | 14       | 313   | 290    | 603    |
| Seniors          | 426   | 360    | 18   | 37              | 17   | 15     | 23   | 7              | 2    | 5               | 11   | 6                 | 22   | 14       | 519   | 444    | 963    |
| Special          | 146   | 191    | 5    | 15              | 3    | 6      | 7    | 10             |      |                 | 2    | 4                 | 14   | 6        | 177   | 232    | 409    |
| Total            | 1,160 | 1,099  | 76   | 109             | 50   | 60     | 47   | 40             | 3    | 10              | 44   | 22                | 64   | 44       | 1,444 | 1,384  | 2,828  |
| Graduate         |       |        |      |                 |      |        |      |                |      |                 |      |                   |      |          |       |        |        |
| Certificate      | 12    | 17     | 2    | 4               |      |        |      |                |      |                 | 1    |                   |      |          | 15    | 21     | 36     |
| Masters          | 510   | 821    | 19   | 49              | 14   | 20     | 10   | 18             | 2    | 2               | 26   | 15                | 29   | 28       | 610   | 953    | 1,563  |
| Doctoral         | 32    | 29     | 3    | 2               |      | 1      | 2    | 1              |      |                 | 6    | 3                 | 3    |          | 46    | 36     | 82     |
| Special Graduate | 111   | 247    | 4    | 12              | 5    | 4      | 4    | 7              |      | 1               | 11   | 8                 | 15   | 25       | 150   | 304    | 454    |
| Total            | 665   | 1,114  | 28   | 67              | 19   | 25     | 16   | 26             | 2    | 3               | 44   | 26                | 47   | 53       | 821   | 1,314  | 2,135  |
| Total Part-Time  | 1,825 | 2,213  | 104  | 176             | 69   | 85     | 63   | 66             | 5    | 13              | 88   | 48                | 111  | 97       | 2,265 | 2,698  | 4,963  |

#### Fall 2007 Delivery-Site Campus Summary

A campus summary of changes in delivery-site head count enrollment and student credit hours compared to fall 2006 is below.

- Fall 2007 head count enrollment is 14,969, a 1.9% increase compared to the fall 2006 enrollment of 14,693 (see Figure 1).
- Fall 2007 undergraduate head count enrollment is 12,127, a 1.7% increase compared to the fall 2006 enrollment of 11,929 (see Figure 2A).
- Fall 2007 graduate head count enrollment is 2,842, a 2.8% increase compared to the fall 2006 enrollment of 2,764 (see Figure 2A).
- Fall 2007 student credit hours are 162,360, a 1.9% increase compared to the fall 2006 credit hours of 159,255 (see Figure 3A).
- Fall 2007 undergraduate credit hours are 146,560, up from fall 2006 by 2.0% (see Figure 3A).
- Fall 2007 graduate credit hours are 15,800, up from fall 2006 by 1.7% (see Figure 3A).