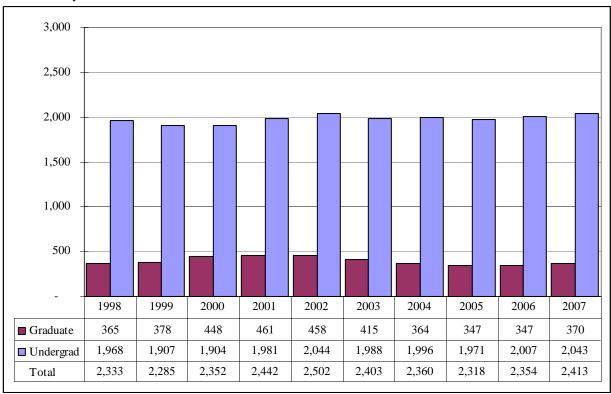

Table 5A.

College of Communication, Fine Arts and Media Delivery-Site Head Count Summary for Full and Part-Time, Undergraduate and Graduate Students by Gender and Race Classification: Fall 2007

|                     | W    | Vhite  |      | rican<br>erican | His  | spanic |      | sian<br>erican |      | ative<br>erican |      | Resident<br>Alien | No R | esponse |      | Total  |       |
|---------------------|------|--------|------|-----------------|------|--------|------|----------------|------|-----------------|------|-------------------|------|---------|------|--------|-------|
|                     | Male | Female | Male | Female          | Male | Female | Male | Female         | Male | Female          | Male | Female            | Male | Female  | Male | Female | Total |
| <b>Full-Time</b>    |      |        |      |                 |      |        |      |                |      |                 |      |                   |      |         |      |        |       |
| Undergraduate       |      |        |      |                 |      |        |      |                |      |                 |      |                   |      |         |      |        |       |
| First-Time Freshmen | 50   | 76     | 3    | 7               | 1    | 2      | 4    | 3              | 1    |                 |      |                   | 1    | 8       | 60   | 96     | 156   |
| Other Freshmen      | 42   | 27     | 4    |                 | 1    | 2      | 1    | 1              | 1    |                 |      |                   | 2    | 2       | 51   | 32     | 83    |
| Sophomores          | 73   | 122    | 6    | 11              | 2    | 6      | 5    | 2              |      | 1               |      | 1                 | 2    | 3       | 88   | 146    | 234   |
| Juniors             | 79   | 108    | 6    | 6               | 1    | 4      |      | 4              |      | 1               | 1    | 1                 | 3    | 7       | 90   | 131    | 221   |
| Seniors             | 67   | 111    | 3    | 7               | 2    | 3      | 2    | 3              |      | 1               | 1    |                   | 3    | 3       | 78   | 128    | 206   |
| Special             | 1    | 2      | 1    |                 |      |        |      |                |      | 1               |      |                   |      |         | 2    | 3      | 5     |
| Total               | 312  | 446    | 23   | 31              | 7    | 17     | 12   | 13             | 2    | 4               | 2    | 2                 | 11   | 23      | 369  | 536    | 905   |
|                     |      |        |      |                 |      |        |      |                |      |                 |      |                   |      |         |      |        |       |
| Graduate            |      |        |      |                 |      |        |      |                |      |                 |      |                   |      |         |      |        |       |
| Masters             | 15   | 28     |      |                 |      |        |      | 2              |      |                 | 2    | 4                 | 2    | 2       | 19   | 36     | 55    |
| Doctoral            |      |        |      |                 |      |        |      |                |      |                 |      |                   |      |         |      |        |       |
| Special Graduate    |      |        |      |                 |      |        |      |                |      |                 |      |                   |      |         |      |        |       |
| Total               | 15   | 28     |      |                 |      |        |      | 2              |      |                 | 2    | 4                 | 2    | 2       | 19   | 36     | 55    |
| Total Full-Time     | 327  | 474    | 23   | 31              | 7    | 17     | 12   | 15             | 2    | 4               | 4    | 6                 | 13   | 25      | 388  | 572    | 960   |
|                     |      |        |      |                 |      |        |      |                |      |                 |      |                   |      |         |      |        |       |
| Part-Time           |      |        |      |                 |      |        |      |                |      |                 |      |                   |      |         |      |        |       |
| Undergraduate       |      |        |      |                 |      |        |      |                |      |                 |      |                   |      |         |      |        |       |
| First-Time Freshmen | 2    | 3      |      |                 |      | 1      |      |                |      |                 |      |                   | 1    |         | 3    | 4      | 7     |
| Other Freshmen      | 2    | 3      |      |                 |      |        |      |                |      |                 |      |                   | 1    |         | 3    | 3      | 6     |
| Sophomores          | 6    | 8      | 2    | 1               |      | 2      |      |                |      |                 |      |                   |      | 1       | 8    | 12     | 20    |
| Juniors             | 21   | 16     |      | 1               | 1    | 2      | 1    | 1              | 1    | 1               |      |                   | 1    | 1       | 25   | 22     | 47    |
| Seniors             | 37   | 33     |      |                 | 1    | 1      | 1    | 1              | 1    |                 |      |                   | 1    | 2       | 41   | 37     | 78    |
| Special             | 3    | 3      |      |                 |      | 1      | 1    |                |      |                 |      |                   | 1    | 1       | 5    | 5      | 10    |
| Total               | 71   | 66     | 2    | 2               | 2    | 7      | 3    | 2              | 2    | 1               |      |                   | 5    | 5       | 85   | 83     | 168   |
|                     |      |        |      |                 |      |        |      |                |      |                 |      |                   |      |         |      |        |       |
| Graduate            |      |        |      |                 |      |        |      |                |      |                 |      |                   |      |         |      |        |       |
| Masters             | 25   | 42     | 1    | 3               |      |        |      | 2              |      |                 |      |                   | 2    | 3       | 28   | 50     | 78    |
| Doctoral            |      |        |      |                 |      |        |      |                |      |                 |      |                   |      |         |      |        |       |
| Special Graduate    |      |        |      |                 |      |        |      |                |      |                 |      |                   |      |         |      |        |       |
| Total               | 25   | 42     | 1    | 3               |      |        |      | 2              |      |                 |      |                   | 2    | 3       | 28   | 50     | 78    |
| Total Part-Time     | 96   | 108    | 3    | 5               | 2    | 7      | 3    | 4              | 2    | 1               |      |                   | 7    | 8       | 113  | 133    | 246   |

Table 5A. (Continued)

|                           | W    | Vhite  |      | frican<br>erican | His  | spanic |      | sian<br>erican |      | ative<br>ierican |      | Resident<br>Alien | No R | esponse |      | Total  |       |
|---------------------------|------|--------|------|------------------|------|--------|------|----------------|------|------------------|------|-------------------|------|---------|------|--------|-------|
|                           | Male | Female | Male | Female           | Male | Female | Male | Female         | Male | Female           | Male | Female            | Male | Female  | Male | Female | Total |
| Total                     |      |        |      |                  |      |        |      |                |      |                  |      |                   |      |         |      |        |       |
| Undergraduate             |      |        |      |                  |      |        |      |                |      |                  |      |                   |      |         |      |        |       |
| First-Time Freshmen       | 52   | 79     | 3    | 7                | 1    | 3      | 4    | 3              | 1    |                  |      |                   | 2    | 8       | 63   | 100    | 163   |
| Other Freshmen            | 44   | 30     | 4    |                  | 1    | 2      | 1    | 1              | 1    |                  |      |                   | 3    | 2       | 54   | 35     | 89    |
| Sophomores                | 79   | 130    | 8    | 12               | 2    | 8      | 5    | 2              |      | 1                |      | 1                 | 2    | 4       | 96   | 158    | 254   |
| Juniors                   | 100  | 124    | 6    | 7                | 2    | 6      | 1    | 5              | 1    | 2                | 1    | 1                 | 4    | 8       | 115  | 153    | 268   |
| Seniors                   | 104  | 144    | 3    | 7                | 3    | 4      | 3    | 4              | 1    | 1                | 1    |                   | 4    | 5       | 119  | 165    | 284   |
| Special                   | 4    | 5      | 1    |                  |      | 1      | 1    |                |      | 1                |      |                   | 1    | 1       | 7    | 8      | 15    |
| Total                     | 383  | 512    | 25   | 33               | 9    | 24     | 15   | 15             | 4    | 5                | 2    | 2                 | 16   | 28      | 454  | 619    | 1,073 |
| Graduate                  |      |        |      |                  |      |        |      |                |      |                  |      |                   |      |         |      |        |       |
| Masters                   | 40   | 70     | 1    | 3                |      |        |      | 4              |      |                  | 2    | 4                 | 4    | 5       | 47   | 86     | 133   |
| Doctoral                  |      |        |      |                  |      |        |      |                |      |                  |      |                   |      |         |      |        |       |
| Special Graduate          |      |        |      |                  |      |        |      |                |      |                  |      |                   |      |         |      |        |       |
| Total                     | 40   | 70     | 1    | 3                |      |        |      | 4              |      |                  | 2    | 4                 | 4    | 5       | 47   | 86     | 133   |
| <b>Total All Students</b> | 423  | 582    | 26   | 36               | 9    | 24     | 15   | 19             | 4    | 5                | 4    | 6                 | 20   | 33      | 501  | 705    | 1,206 |