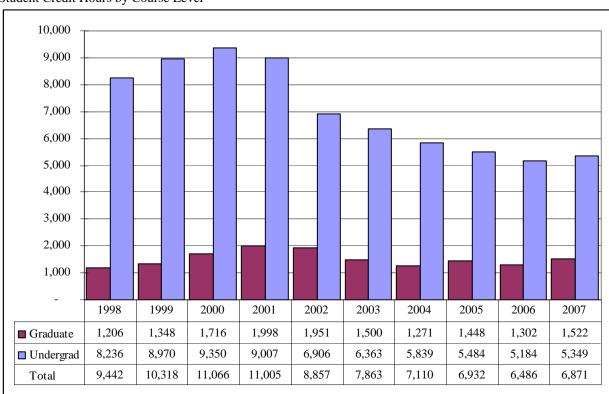

Figure 1.

Delivery-Site & Administrative-Site Head Count Enrollment
Fall 1982 through Fall 2007

Figures 2A & 3A.
Total UNO
Delivery-Site Head Count and Student Credit Hours
Fall 1998 through Fall 2007

#### Student Credit Hours by Course Level

Table 2A.

Total UNO Delivery-Site Head Count Summary for Full and Part-Time, Undergraduate and Graduate Students by Gender and Race Classification: Fall 2007

|                  | W     | /hite  |      | rican<br>erican | His  | spanic |      | sian<br>erican |      | ative<br>erican |      | Resident<br>Alien | No R | Response |       | Total  |        |
|------------------|-------|--------|------|-----------------|------|--------|------|----------------|------|-----------------|------|-------------------|------|----------|-------|--------|--------|
|                  | Male  | Female | Male | Female          | Male | Female | Male | Female         | Male | Female          | Male | Female            | Male | Female   | Male  | Female | Total  |
| Full-Time        |       |        |      |                 |      |        |      |                |      |                 |      |                   |      |          |       |        |        |
| Undergraduate    |       |        |      |                 |      |        |      |                |      |                 |      |                   |      |          |       |        |        |
| First-Time       |       |        |      |                 |      |        |      |                |      |                 |      |                   |      |          |       |        |        |
| Freshmen         | 739   | 692    | 39   | 64              | 36   | 36     | 31   | 30             | 1    | 7               | 21   | 7                 | 29   | 33       | 896   | 869    | 1,765  |
| Other Freshmen   | 430   | 337    | 28   | 36              | 32   | 17     | 20   | 19             | 6    |                 | 32   | 20                | 21   | 16       | 569   | 445    | 1,014  |
| Sophomores       | 908   | 900    | 46   | 72              | 31   | 44     | 23   | 33             | 5    | 8               | 27   | 15                | 34   | 28       | 1,074 | 1,100  | 2,174  |
| Juniors          | 917   | 888    | 45   | 54              | 31   | 37     | 14   | 27             | 4    | 3               | 42   | 11                | 37   | 33       | 1,090 | 1,053  | 2,143  |
| Seniors          | 838   | 887    | 43   | 45              | 30   | 34     | 18   | 35             | 4    | 7               | 29   | 18                | 38   | 36       | 1,000 | 1,062  | 2,062  |
| Special          | 44    | 69     | 3    | 3               | 1    | 2      | 3    | 3              |      | 1               | 6    | 4                 | 1    | 1        | 58    | 83     | 141    |
| Total            | 3,876 | 3,773  | 204  | 274             | 161  | 170    | 109  | 147            | 20   | 26              | 157  | 75                | 160  | 147      | 4,687 | 4,612  | 9,299  |
| Graduate         |       |        |      |                 |      |        |      |                |      |                 |      |                   |      |          |       |        |        |
| Certificate      |       | 4      |      | 1               |      |        |      | 1              |      |                 |      |                   |      | 1        | 0     | 7      | 7      |
| Masters          | 141   | 261    | 6    | 6               |      | 3      | 4    | 7              |      |                 | 78   | 54                | 7    | 6        | 236   | 337    | 573    |
| Doctoral         | 6     | 8      |      | 2               |      |        |      | 1              |      |                 | 9    | 4                 |      | 1        | 15    | 16     | 31     |
| Special Graduate | 35    | 15     | 1    | 1               |      |        |      |                |      |                 | 26   | 13                | 3    | 2        | 65    | 31     | 96     |
| Total            | 182   | 288    | 7    | 10              | 0    | 3      | 4    | 9              | 0    | 0               | 113  | 71                | 10   | 10       | 316   | 391    | 707    |
| Total Full-Time  | 4,058 | 4,061  | 211  | 284             | 161  | 173    | 113  | 156            | 20   | 26              | 270  | 146               | 170  | 157      | 5,003 | 5,003  | 10,006 |
| Part-Time        |       |        |      |                 |      |        |      |                |      |                 |      |                   |      |          |       |        |        |
| Undergraduate    |       |        |      |                 |      |        |      |                |      |                 |      |                   |      |          |       |        |        |
| First-Time       |       |        |      |                 |      |        |      |                |      |                 |      |                   |      |          |       |        |        |
| Freshmen         | 23    | 30     | 3    | 1               | 1    | 3      |      | 1              |      |                 | 10   | 3                 | 2    | 1        | 39    | 39     | 78     |
| Other Freshmen   | 131   | 119    | 12   | 18              | 7    | 6      | 5    | 3              |      | 1               | 8    | 2                 | 7    | 4        | 170   | 153    | 323    |
| Sophomores       | 178   | 171    | 16   | 19              | 11   | 12     | 5    | 11             |      | 3               | 9    | 5                 | 7    | 5        | 226   | 226    | 452    |
| Juniors          | 256   | 228    | 22   | 19              | 11   | 18     | 7    | 8              | 1    | 1               | 4    | 2                 | 12   | 14       | 313   | 290    | 603    |
| Seniors          | 426   | 360    | 18   | 37              | 17   | 15     | 23   | 7              | 2    | 5               | 11   | 6                 | 22   | 14       | 519   | 444    | 963    |
| Special          | 146   | 191    | 5    | 15              | 3    | 6      | 7    | 10             |      |                 | 2    | 4                 | 14   | 6        | 177   | 232    | 409    |
| Total            | 1,160 | 1,099  | 76   | 109             | 50   | 60     | 47   | 40             | 3    | 10              | 44   | 22                | 64   | 44       | 1,444 | 1,384  | 2,828  |
| Graduate         |       |        |      |                 |      |        |      |                |      |                 |      |                   |      |          |       |        |        |
| Certificate      | 12    | 17     | 2    | 4               |      |        |      |                |      |                 | 1    |                   |      |          | 15    | 21     | 36     |
| Masters          | 510   | 821    | 19   | 49              | 14   | 20     | 10   | 18             | 2    | 2               | 26   | 15                | 29   | 28       | 610   | 953    | 1,563  |
| Doctoral         | 32    | 29     | 3    | 2               |      | 1      | 2    | 1              |      |                 | 6    | 3                 | 3    |          | 46    | 36     | 82     |
| Special Graduate | 111   | 247    | 4    | 12              | 5    | 4      | 4    | 7              |      | 1               | 11   | 8                 | 15   | 25       | 150   | 304    | 454    |
| Total            | 665   | 1,114  | 28   | 67              | 19   | 25     | 16   | 26             | 2    | 3               | 44   | 26                | 47   | 53       | 821   | 1,314  | 2,135  |
| Total Part-Time  | 1,825 | 2,213  | 104  | 176             | 69   | 85     | 63   | 66             | 5    | 13              | 88   | 48                | 111  | 97       | 2,265 | 2,698  | 4,963  |