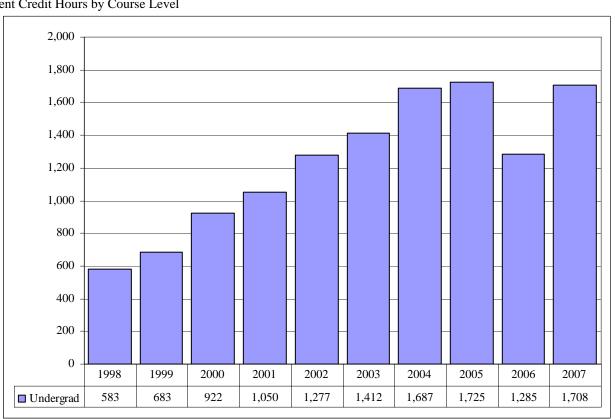

#### Student Credit Hours by Course Level

Table 2A.

Total UNO Delivery-Site Head Count Summary for Full and Part-Time, Undergraduate and Graduate Students by Gender and Race Classification: Fall 2007

|                  | W     | /hite  |      | rican<br>erican | His  | spanic |      | sian<br>erican |      | ative<br>erican |      | Resident<br>Alien | No R | Response |       | Total  |        |
|------------------|-------|--------|------|-----------------|------|--------|------|----------------|------|-----------------|------|-------------------|------|----------|-------|--------|--------|
|                  | Male  | Female | Male | Female          | Male | Female | Male | Female         | Male | Female          | Male | Female            | Male | Female   | Male  | Female | Total  |
| Full-Time        |       |        |      |                 |      |        |      |                |      |                 |      |                   |      |          |       |        |        |
| Undergraduate    |       |        |      |                 |      |        |      |                |      |                 |      |                   |      |          |       |        |        |
| First-Time       |       |        |      |                 |      |        |      |                |      |                 |      |                   |      |          |       |        |        |
| Freshmen         | 739   | 692    | 39   | 64              | 36   | 36     | 31   | 30             | 1    | 7               | 21   | 7                 | 29   | 33       | 896   | 869    | 1,765  |
| Other Freshmen   | 430   | 337    | 28   | 36              | 32   | 17     | 20   | 19             | 6    |                 | 32   | 20                | 21   | 16       | 569   | 445    | 1,014  |
| Sophomores       | 908   | 900    | 46   | 72              | 31   | 44     | 23   | 33             | 5    | 8               | 27   | 15                | 34   | 28       | 1,074 | 1,100  | 2,174  |
| Juniors          | 917   | 888    | 45   | 54              | 31   | 37     | 14   | 27             | 4    | 3               | 42   | 11                | 37   | 33       | 1,090 | 1,053  | 2,143  |
| Seniors          | 838   | 887    | 43   | 45              | 30   | 34     | 18   | 35             | 4    | 7               | 29   | 18                | 38   | 36       | 1,000 | 1,062  | 2,062  |
| Special          | 44    | 69     | 3    | 3               | 1    | 2      | 3    | 3              |      | 1               | 6    | 4                 | 1    | 1        | 58    | 83     | 141    |
| Total            | 3,876 | 3,773  | 204  | 274             | 161  | 170    | 109  | 147            | 20   | 26              | 157  | 75                | 160  | 147      | 4,687 | 4,612  | 9,299  |
| Graduate         |       |        |      |                 |      |        |      |                |      |                 |      |                   |      |          |       |        |        |
| Certificate      |       | 4      |      | 1               |      |        |      | 1              |      |                 |      |                   |      | 1        | 0     | 7      | 7      |
| Masters          | 141   | 261    | 6    | 6               |      | 3      | 4    | 7              |      |                 | 78   | 54                | 7    | 6        | 236   | 337    | 573    |
| Doctoral         | 6     | 8      |      | 2               |      |        |      | 1              |      |                 | 9    | 4                 |      | 1        | 15    | 16     | 31     |
| Special Graduate | 35    | 15     | 1    | 1               |      |        |      |                |      |                 | 26   | 13                | 3    | 2        | 65    | 31     | 96     |
| Total            | 182   | 288    | 7    | 10              | 0    | 3      | 4    | 9              | 0    | 0               | 113  | 71                | 10   | 10       | 316   | 391    | 707    |
| Total Full-Time  | 4,058 | 4,061  | 211  | 284             | 161  | 173    | 113  | 156            | 20   | 26              | 270  | 146               | 170  | 157      | 5,003 | 5,003  | 10,006 |
| Part-Time        |       |        |      |                 |      |        |      |                |      |                 |      |                   |      |          |       |        |        |
| Undergraduate    |       |        |      |                 |      |        |      |                |      |                 |      |                   |      |          |       |        |        |
| First-Time       |       |        |      |                 |      |        |      |                |      |                 |      |                   |      |          |       |        |        |
| Freshmen         | 23    | 30     | 3    | 1               | 1    | 3      |      | 1              |      |                 | 10   | 3                 | 2    | 1        | 39    | 39     | 78     |
| Other Freshmen   | 131   | 119    | 12   | 18              | 7    | 6      | 5    | 3              |      | 1               | 8    | 2                 | 7    | 4        | 170   | 153    | 323    |
| Sophomores       | 178   | 171    | 16   | 19              | 11   | 12     | 5    | 11             |      | 3               | 9    | 5                 | 7    | 5        | 226   | 226    | 452    |
| Juniors          | 256   | 228    | 22   | 19              | 11   | 18     | 7    | 8              | 1    | 1               | 4    | 2                 | 12   | 14       | 313   | 290    | 603    |
| Seniors          | 426   | 360    | 18   | 37              | 17   | 15     | 23   | 7              | 2    | 5               | 11   | 6                 | 22   | 14       | 519   | 444    | 963    |
| Special          | 146   | 191    | 5    | 15              | 3    | 6      | 7    | 10             |      |                 | 2    | 4                 | 14   | 6        | 177   | 232    | 409    |
| Total            | 1,160 | 1,099  | 76   | 109             | 50   | 60     | 47   | 40             | 3    | 10              | 44   | 22                | 64   | 44       | 1,444 | 1,384  | 2,828  |
| Graduate         |       |        |      |                 |      |        |      |                |      |                 |      |                   |      |          |       |        |        |
| Certificate      | 12    | 17     | 2    | 4               |      |        |      |                |      |                 | 1    |                   |      |          | 15    | 21     | 36     |
| Masters          | 510   | 821    | 19   | 49              | 14   | 20     | 10   | 18             | 2    | 2               | 26   | 15                | 29   | 28       | 610   | 953    | 1,563  |
| Doctoral         | 32    | 29     | 3    | 2               |      | 1      | 2    | 1              |      |                 | 6    | 3                 | 3    |          | 46    | 36     | 82     |
| Special Graduate | 111   | 247    | 4    | 12              | 5    | 4      | 4    | 7              |      | 1               | 11   | 8                 | 15   | 25       | 150   | 304    | 454    |
| Total            | 665   | 1,114  | 28   | 67              | 19   | 25     | 16   | 26             | 2    | 3               | 44   | 26                | 47   | 53       | 821   | 1,314  | 2,135  |
| Total Part-Time  | 1,825 | 2,213  | 104  | 176             | 69   | 85     | 63   | 66             | 5    | 13              | 88   | 48                | 111  | 97       | 2,265 | 2,698  | 4,963  |