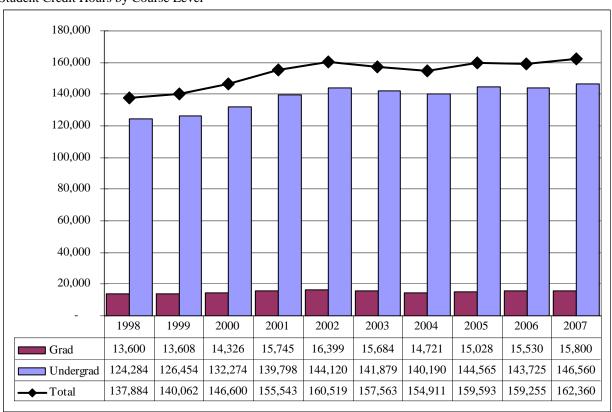

#### Fall 2007 Delivery-Site Campus Summary

A campus summary of changes in delivery-site head count enrollment and student credit hours compared to fall 2006 is below.

- Fall 2007 head count enrollment is 14,969, a 1.9% increase compared to the fall 2006 enrollment of 14,693 (see Figure 1).
- Fall 2007 undergraduate head count enrollment is 12,127, a 1.7% increase compared to the fall 2006 enrollment of 11,929 (see Figure 2A).
- Fall 2007 graduate head count enrollment is 2,842, a 2.8% increase compared to the fall 2006 enrollment of 2,764 (see Figure 2A).
- Fall 2007 student credit hours are 162,360, a 1.9% increase compared to the fall 2006 credit hours of 159,255 (see Figure 3A).
- Fall 2007 undergraduate credit hours are 146,560, up from fall 2006 by 2.0% (see Figure 3A).
- Fall 2007 graduate credit hours are 15,800, up from fall 2006 by 1.7% (see Figure 3A).

#### Student Credit Hours by Course Level

Table 2A.

Total UNO Delivery-Site Head Count Summary for Full and Part-Time, Undergraduate and Graduate Students by Gender and Race Classification: Fall 2007

|                  | W     | /hite  |      | rican<br>erican | His  | spanic |      | sian<br>erican |      | ative<br>erican |      | Resident<br>Alien | No R | Response |       | Total  |        |
|------------------|-------|--------|------|-----------------|------|--------|------|----------------|------|-----------------|------|-------------------|------|----------|-------|--------|--------|
|                  | Male  | Female | Male | Female          | Male | Female | Male | Female         | Male | Female          | Male | Female            | Male | Female   | Male  | Female | Total  |
| Full-Time        |       |        |      |                 |      |        |      |                |      |                 |      |                   |      |          |       |        |        |
| Undergraduate    |       |        |      |                 |      |        |      |                |      |                 |      |                   |      |          |       |        |        |
| First-Time       |       |        |      |                 |      |        |      |                |      |                 |      |                   |      |          |       |        |        |
| Freshmen         | 739   | 692    | 39   | 64              | 36   | 36     | 31   | 30             | 1    | 7               | 21   | 7                 | 29   | 33       | 896   | 869    | 1,765  |
| Other Freshmen   | 430   | 337    | 28   | 36              | 32   | 17     | 20   | 19             | 6    |                 | 32   | 20                | 21   | 16       | 569   | 445    | 1,014  |
| Sophomores       | 908   | 900    | 46   | 72              | 31   | 44     | 23   | 33             | 5    | 8               | 27   | 15                | 34   | 28       | 1,074 | 1,100  | 2,174  |
| Juniors          | 917   | 888    | 45   | 54              | 31   | 37     | 14   | 27             | 4    | 3               | 42   | 11                | 37   | 33       | 1,090 | 1,053  | 2,143  |
| Seniors          | 838   | 887    | 43   | 45              | 30   | 34     | 18   | 35             | 4    | 7               | 29   | 18                | 38   | 36       | 1,000 | 1,062  | 2,062  |
| Special          | 44    | 69     | 3    | 3               | 1    | 2      | 3    | 3              |      | 1               | 6    | 4                 | 1    | 1        | 58    | 83     | 141    |
| Total            | 3,876 | 3,773  | 204  | 274             | 161  | 170    | 109  | 147            | 20   | 26              | 157  | 75                | 160  | 147      | 4,687 | 4,612  | 9,299  |
| Graduate         |       |        |      |                 |      |        |      |                |      |                 |      |                   |      |          |       |        |        |
| Certificate      |       | 4      |      | 1               |      |        |      | 1              |      |                 |      |                   |      | 1        | 0     | 7      | 7      |
| Masters          | 141   | 261    | 6    | 6               |      | 3      | 4    | 7              |      |                 | 78   | 54                | 7    | 6        | 236   | 337    | 573    |
| Doctoral         | 6     | 8      |      | 2               |      |        |      | 1              |      |                 | 9    | 4                 |      | 1        | 15    | 16     | 31     |
| Special Graduate | 35    | 15     | 1    | 1               |      |        |      |                |      |                 | 26   | 13                | 3    | 2        | 65    | 31     | 96     |
| Total            | 182   | 288    | 7    | 10              | 0    | 3      | 4    | 9              | 0    | 0               | 113  | 71                | 10   | 10       | 316   | 391    | 707    |
| Total Full-Time  | 4,058 | 4,061  | 211  | 284             | 161  | 173    | 113  | 156            | 20   | 26              | 270  | 146               | 170  | 157      | 5,003 | 5,003  | 10,006 |
| Part-Time        |       |        |      |                 |      |        |      |                |      |                 |      |                   |      |          |       |        |        |
| Undergraduate    |       |        |      |                 |      |        |      |                |      |                 |      |                   |      |          |       |        |        |
| First-Time       |       |        |      |                 |      |        |      |                |      |                 |      |                   |      |          |       |        |        |
| Freshmen         | 23    | 30     | 3    | 1               | 1    | 3      |      | 1              |      |                 | 10   | 3                 | 2    | 1        | 39    | 39     | 78     |
| Other Freshmen   | 131   | 119    | 12   | 18              | 7    | 6      | 5    | 3              |      | 1               | 8    | 2                 | 7    | 4        | 170   | 153    | 323    |
| Sophomores       | 178   | 171    | 16   | 19              | 11   | 12     | 5    | 11             |      | 3               | 9    | 5                 | 7    | 5        | 226   | 226    | 452    |
| Juniors          | 256   | 228    | 22   | 19              | 11   | 18     | 7    | 8              | 1    | 1               | 4    | 2                 | 12   | 14       | 313   | 290    | 603    |
| Seniors          | 426   | 360    | 18   | 37              | 17   | 15     | 23   | 7              | 2    | 5               | 11   | 6                 | 22   | 14       | 519   | 444    | 963    |
| Special          | 146   | 191    | 5    | 15              | 3    | 6      | 7    | 10             |      |                 | 2    | 4                 | 14   | 6        | 177   | 232    | 409    |
| Total            | 1,160 | 1,099  | 76   | 109             | 50   | 60     | 47   | 40             | 3    | 10              | 44   | 22                | 64   | 44       | 1,444 | 1,384  | 2,828  |
| Graduate         |       |        |      |                 |      |        |      |                |      |                 |      |                   |      |          |       |        |        |
| Certificate      | 12    | 17     | 2    | 4               |      |        |      |                |      |                 | 1    |                   |      |          | 15    | 21     | 36     |
| Masters          | 510   | 821    | 19   | 49              | 14   | 20     | 10   | 18             | 2    | 2               | 26   | 15                | 29   | 28       | 610   | 953    | 1,563  |
| Doctoral         | 32    | 29     | 3    | 2               |      | 1      | 2    | 1              |      |                 | 6    | 3                 | 3    |          | 46    | 36     | 82     |
| Special Graduate | 111   | 247    | 4    | 12              | 5    | 4      | 4    | 7              |      | 1               | 11   | 8                 | 15   | 25       | 150   | 304    | 454    |
| Total            | 665   | 1,114  | 28   | 67              | 19   | 25     | 16   | 26             | 2    | 3               | 44   | 26                | 47   | 53       | 821   | 1,314  | 2,135  |
| Total Part-Time  | 1,825 | 2,213  | 104  | 176             | 69   | 85     | 63   | 66             | 5    | 13              | 88   | 48                | 111  | 97       | 2,265 | 2,698  | 4,963  |