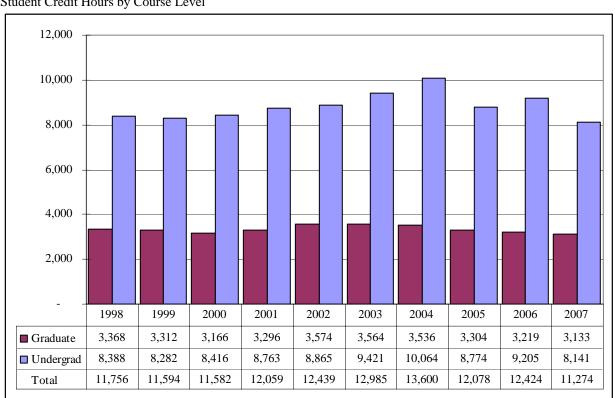

#### Student Credit Hours by Course Level

Table 2A.

Total UNO Delivery-Site Head Count Summary for Full and Part-Time, Undergraduate and Graduate Students by Gender and Race Classification: Fall 2007

|                  | W     | /hite  |      | rican<br>erican | His  | spanic |      | sian<br>erican |      | ative<br>erican |      | Resident<br>Alien | No R | Response |       | Total  |        |
|------------------|-------|--------|------|-----------------|------|--------|------|----------------|------|-----------------|------|-------------------|------|----------|-------|--------|--------|
|                  | Male  | Female | Male | Female          | Male | Female | Male | Female         | Male | Female          | Male | Female            | Male | Female   | Male  | Female | Total  |
| Full-Time        |       |        |      |                 |      |        |      |                |      |                 |      |                   |      |          |       |        |        |
| Undergraduate    |       |        |      |                 |      |        |      |                |      |                 |      |                   |      |          |       |        |        |
| First-Time       |       |        |      |                 |      |        |      |                |      |                 |      |                   |      |          |       |        |        |
| Freshmen         | 739   | 692    | 39   | 64              | 36   | 36     | 31   | 30             | 1    | 7               | 21   | 7                 | 29   | 33       | 896   | 869    | 1,765  |
| Other Freshmen   | 430   | 337    | 28   | 36              | 32   | 17     | 20   | 19             | 6    |                 | 32   | 20                | 21   | 16       | 569   | 445    | 1,014  |
| Sophomores       | 908   | 900    | 46   | 72              | 31   | 44     | 23   | 33             | 5    | 8               | 27   | 15                | 34   | 28       | 1,074 | 1,100  | 2,174  |
| Juniors          | 917   | 888    | 45   | 54              | 31   | 37     | 14   | 27             | 4    | 3               | 42   | 11                | 37   | 33       | 1,090 | 1,053  | 2,143  |
| Seniors          | 838   | 887    | 43   | 45              | 30   | 34     | 18   | 35             | 4    | 7               | 29   | 18                | 38   | 36       | 1,000 | 1,062  | 2,062  |
| Special          | 44    | 69     | 3    | 3               | 1    | 2      | 3    | 3              |      | 1               | 6    | 4                 | 1    | 1        | 58    | 83     | 141    |
| Total            | 3,876 | 3,773  | 204  | 274             | 161  | 170    | 109  | 147            | 20   | 26              | 157  | 75                | 160  | 147      | 4,687 | 4,612  | 9,299  |
| Graduate         |       |        |      |                 |      |        |      |                |      |                 |      |                   |      |          |       |        |        |
| Certificate      |       | 4      |      | 1               |      |        |      | 1              |      |                 |      |                   |      | 1        | 0     | 7      | 7      |
| Masters          | 141   | 261    | 6    | 6               |      | 3      | 4    | 7              |      |                 | 78   | 54                | 7    | 6        | 236   | 337    | 573    |
| Doctoral         | 6     | 8      |      | 2               |      |        |      | 1              |      |                 | 9    | 4                 |      | 1        | 15    | 16     | 31     |
| Special Graduate | 35    | 15     | 1    | 1               |      |        |      |                |      |                 | 26   | 13                | 3    | 2        | 65    | 31     | 96     |
| Total            | 182   | 288    | 7    | 10              | 0    | 3      | 4    | 9              | 0    | 0               | 113  | 71                | 10   | 10       | 316   | 391    | 707    |
| Total Full-Time  | 4,058 | 4,061  | 211  | 284             | 161  | 173    | 113  | 156            | 20   | 26              | 270  | 146               | 170  | 157      | 5,003 | 5,003  | 10,006 |
| Part-Time        |       |        |      |                 |      |        |      |                |      |                 |      |                   |      |          |       |        |        |
| Undergraduate    |       |        |      |                 |      |        |      |                |      |                 |      |                   |      |          |       |        |        |
| First-Time       |       |        |      |                 |      |        |      |                |      |                 |      |                   |      |          |       |        |        |
| Freshmen         | 23    | 30     | 3    | 1               | 1    | 3      |      | 1              |      |                 | 10   | 3                 | 2    | 1        | 39    | 39     | 78     |
| Other Freshmen   | 131   | 119    | 12   | 18              | 7    | 6      | 5    | 3              |      | 1               | 8    | 2                 | 7    | 4        | 170   | 153    | 323    |
| Sophomores       | 178   | 171    | 16   | 19              | 11   | 12     | 5    | 11             |      | 3               | 9    | 5                 | 7    | 5        | 226   | 226    | 452    |
| Juniors          | 256   | 228    | 22   | 19              | 11   | 18     | 7    | 8              | 1    | 1               | 4    | 2                 | 12   | 14       | 313   | 290    | 603    |
| Seniors          | 426   | 360    | 18   | 37              | 17   | 15     | 23   | 7              | 2    | 5               | 11   | 6                 | 22   | 14       | 519   | 444    | 963    |
| Special          | 146   | 191    | 5    | 15              | 3    | 6      | 7    | 10             |      |                 | 2    | 4                 | 14   | 6        | 177   | 232    | 409    |
| Total            | 1,160 | 1,099  | 76   | 109             | 50   | 60     | 47   | 40             | 3    | 10              | 44   | 22                | 64   | 44       | 1,444 | 1,384  | 2,828  |
| Graduate         |       |        |      |                 |      |        |      |                |      |                 |      |                   |      |          |       |        |        |
| Certificate      | 12    | 17     | 2    | 4               |      |        |      |                |      |                 | 1    |                   |      |          | 15    | 21     | 36     |
| Masters          | 510   | 821    | 19   | 49              | 14   | 20     | 10   | 18             | 2    | 2               | 26   | 15                | 29   | 28       | 610   | 953    | 1,563  |
| Doctoral         | 32    | 29     | 3    | 2               |      | 1      | 2    | 1              |      |                 | 6    | 3                 | 3    |          | 46    | 36     | 82     |
| Special Graduate | 111   | 247    | 4    | 12              | 5    | 4      | 4    | 7              |      | 1               | 11   | 8                 | 15   | 25       | 150   | 304    | 454    |
| Total            | 665   | 1,114  | 28   | 67              | 19   | 25     | 16   | 26             | 2    | 3               | 44   | 26                | 47   | 53       | 821   | 1,314  | 2,135  |
| Total Part-Time  | 1,825 | 2,213  | 104  | 176             | 69   | 85     | 63   | 66             | 5    | 13              | 88   | 48                | 111  | 97       | 2,265 | 2,698  | 4,963  |

#### Fall 2007 Delivery-Site Campus Summary

A campus summary of changes in delivery-site head count enrollment and student credit hours compared to fall 2006 is below.

- Fall 2007 head count enrollment is 14,969, a 1.9% increase compared to the fall 2006 enrollment of 14,693 (see Figure 1).
- Fall 2007 undergraduate head count enrollment is 12,127, a 1.7% increase compared to the fall 2006 enrollment of 11,929 (see Figure 2A).
- Fall 2007 graduate head count enrollment is 2,842, a 2.8% increase compared to the fall 2006 enrollment of 2,764 (see Figure 2A).
- Fall 2007 student credit hours are 162,360, a 1.9% increase compared to the fall 2006 credit hours of 159,255 (see Figure 3A).
- Fall 2007 undergraduate credit hours are 146,560, up from fall 2006 by 2.0% (see Figure 3A).
- Fall 2007 graduate credit hours are 15,800, up from fall 2006 by 1.7% (see Figure 3A).