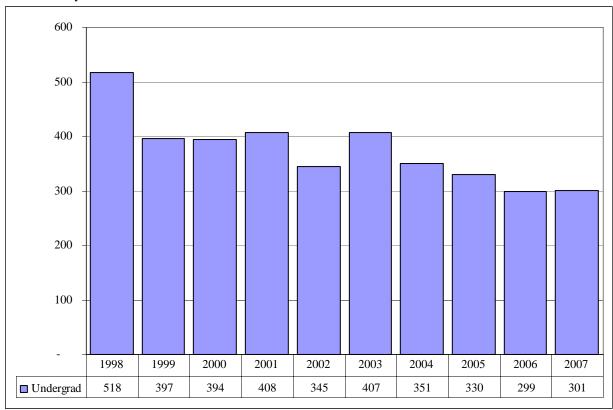

Figure 1.

Delivery-Site & Administrative-Site Head Count Enrollment
Fall 1982 through Fall 2007

Figures 2A & 3A.
Total UNO
Delivery-Site Head Count and Student Credit Hours
Fall 1998 through Fall 2007

#### Head Count by Student Level