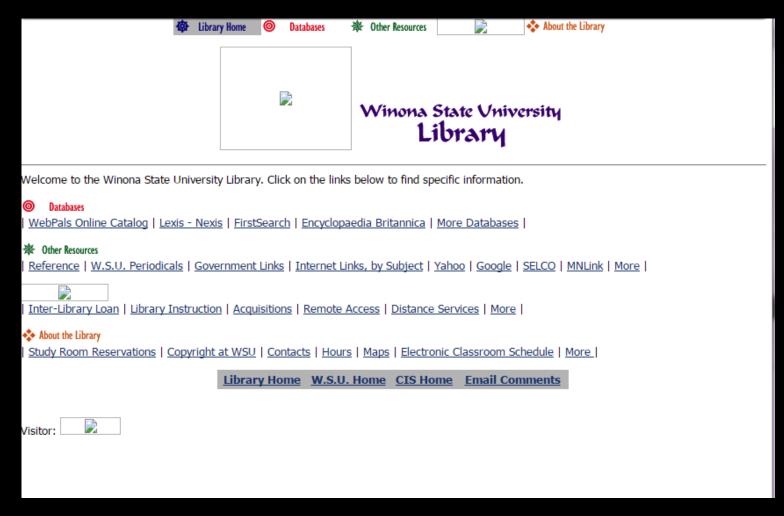

|                                                                           |
|                                               |                                                                           |
|                                               |                                                                           |

# l'malibrarian, Captain,

Teaming up with university IT for creative web solutions



### Theteam

Zach Boudreau, Webmaster

Joel Kelner, Application Developer

Kendall Larson, Librarian

Lori Mjoen, Director of Development & Web Support Services

Tammi Owens, Librarian

Allison Quam, Librarian

Mollee Sheehan, Director of Web Communications

... plus many other designers, developers, librarians, and more



### The scene

#### May 31, 2001



Wayback Machine Internet Archive: archive.org/web/

#### February 16, 2006



#### February 16, 2006



#### February 5, 2007



Wayback Machine Internet Archive: archive.org/web/

# The away team

"The Graduate School of Library and Information Science at the University of Illinois is looking for library web sites that need help designing/redesigning their site.

Teams of graduate students from the Web Design for Organizations class will be redesigning web sites as part of the course curriculum."

- Tim Offenstein, lita-I, 2/25/13



#### DARRELL W. KRUEGER LIBRARY

**Library News** 

Library Closed for July 4 Holiday Winona City Newspaper Database - Maintenance Author Brian Krans book reading and signing 6/10 at 7pm Powered by Feed Informer

Library Hours

Summer Session

Monday-Thursd