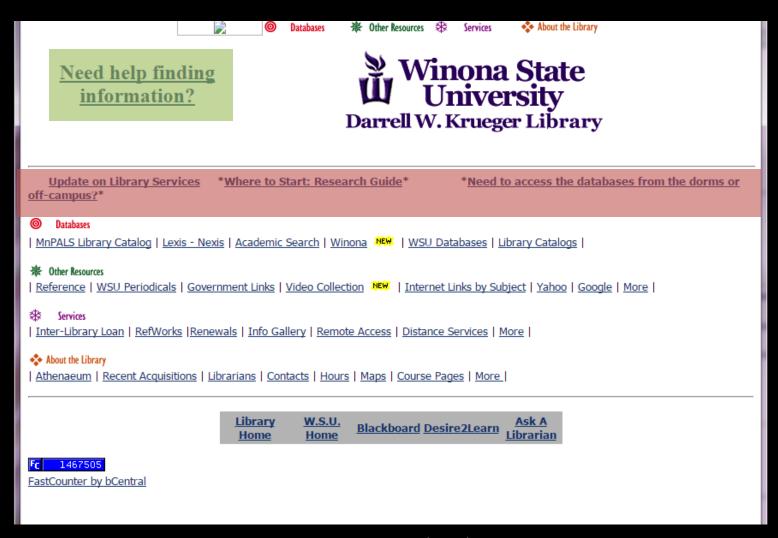

|                                                                           |
|                                               |                                                                           |

# l'malibrarian, Captain,

Teaming up with university IT for creative web solutions



### Theteam

Zach Boudreau, Webmaster

Joel Kelner, Application Developer

Kendall Larson, Librarian

Lori Mjoen, Director of Development & Web Support Services

Tammi Owens, Librarian

Allison Quam, Librarian

Mollee Sheehan, Director of Web Communications

... plus many other designers, developers, librarians, and more



### The scene

#### May 31, 2001



Wayback Machine Internet Archive: archive.org/web/

#### February 16, 2006



#### February 16, 2006



#### February 5, 2007



Wayback Machine Internet Archive: archive.org/web/

# The away team

"The Graduate School of Library and Information Science at the University of Illinois is looking for library web sites that need help designing/redesigning their site.

Teams of graduate students from the Web Design for Organizations class will be redesigning web sites as part of the course curriculum."

- Tim Offenstein, lita-I, 2/25/13



#### DARRELL W. KRUEGER LIBRARY

**Library News** 

Library Closed for July 4 Holiday Winona City Newspaper Database - Maintenance Author Brian Krans book reading and signing 6/10 at 7pm Powered by Feed Informer

Library Hours

Summer Session

Monday-Thursday: 7:30am-9:00pm

Friday: 7:30am-5:00pm Saturday: CLOSED

Sunday: 1:00pm-9:00pm



#### **Library Infor