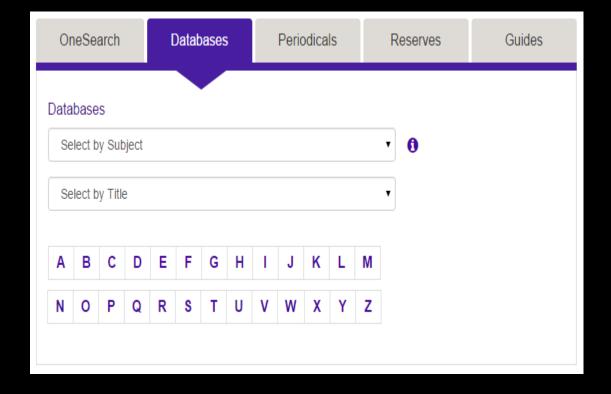

## Ease of use

| OneSearch         |   |   |   |   |   |   |   |   |
|-------------------|---|---|---|---|---|---|---|---|
| Databases         |   |   |   |   |   |   |   |   |
| Databases         |   |   |   |   |   |   |   |   |
| Select by Subject |   |   |   |   |   |   |   | • |
| Select by Title ▼ |   |   |   |   |   |   | • |   |
|                   |   |   |   |   |   |   |   |   |
| Α                 | В | С | D | Ε | F | G | Н | 1 |
| J                 | K | L | M | N | 0 | P | Q | R |
| S                 | Т | U | ٧ | W | X | Υ | Z |   |
|                   |   |   |   |   |   |   |   |   |
| Periodicals       |   |   |   |   |   |   |   |   |
| Reserves          |   |   |   |   |   |   |   |   |
| Guides            |   |   |   |   |   |   |   |   |