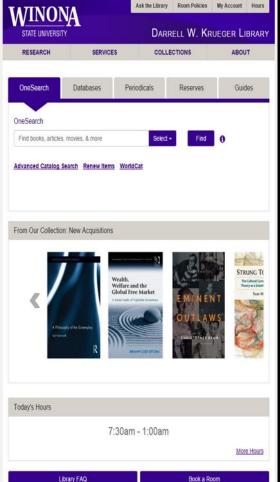

#### DARRELL W. KRUEGER LIBRARY

**Library News** 

Library Closed for July 4 Holiday Winona City Newspaper Database - Maintenance Author Brian Krans book reading and signing 6/10 at 7pm Powered by Feed Informer

Library Hours

Summer Session

Monday-Thursday: 7:30am-9:00pm

Friday: 7:30am-5:00pm Saturday: CLOSED

Sunday: 1:00pm-9:00pm

#### **Library Information**

#### **Study Spaces**

- Room Reservations
- Information Gallery
- Floor Maps

Research Guides

Winona Related Resources

Off-campus Access

For Faculty and Staff

**Policies** 

Contact Us

| 10000 | The second second |       |
|-------|-------------------|-------|
| Finc  | Reso              | urces |

Books

Articles

Reserves

CitationLinker

MnPals Catalog - Books and Media

Library Record Mobile MnPals Classic

This searches Winona State books and media items. To search for non-WSU materials or for advanced search, view these other Library Catalog options.

#### Search Catalog:

| Search:    |      |            |     |  |
|------------|------|------------|-----|--|
| All Fields | ▼ Co | Year from: | to: |  |

Search History | Advanced Search | Search Tips | Ask a Librarian | FAQs

#### Need Help?

Ask A Librarian

Email Phone

Library Athenaeum