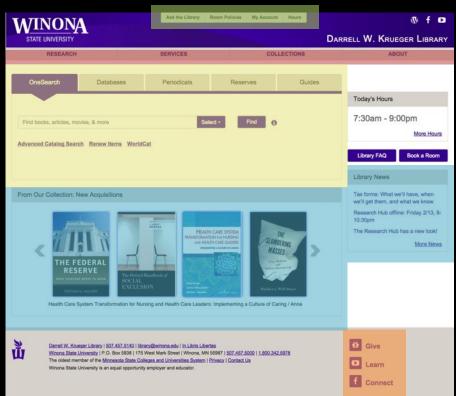

#### DARRELL W. KRUEGER LIBRARY

**Library News** 

Library Closed for July 4 Holiday Winona City Newspaper Database - Maintenance Author Brian Krans book reading and signing 6/10 at 7pm Powered by Feed Informer

Library Hours

Summer Session

Monday-Thursday: 7:30am-9:00pm

Friday: 7:30am-5:00pm Saturday: CLOSED

Sunday: 1:00pm-9:00pm

#### **Library Information**

#### **Study Spaces**

- Room Reservations
- Information Gallery
- Floor Maps

Research Guides

Winona Related Resources

Off-campus Access

For Faculty and Staff

**Policies** 

Contact Us

| 10000 | The second second |       |
|-------|-------------------|-------|
| Finc  | Reso              | urces |

Books

Articles

Reserves

CitationLinker

MnPals Catalog - Books and Media

Library Record Mobile MnPals Classic

This searches Winona State books and media items. To search for non-WSU materials or for advanced search, view these other Library Catalog options.

#### Search Catalog:

| Search:    |      |            |     |  |
|------------|------|------------|-----|--|
| All Fields | ▼ Co | Year from: | to: |  |

Search History | Advanced Search | Search Tips | Ask a Librarian | FAQs

#### Need Help?

Ask A Librarian

Email Phone

Library Athenaeum