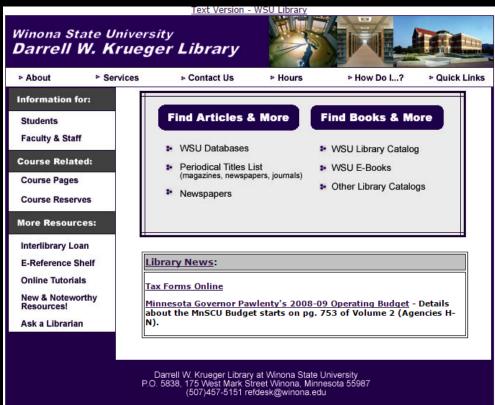

#### DARRELL W. KRUEGER LIBRARY

**Library News** 

Library Closed for July 4 Holiday Winona City Newspaper Database - Maintenance Author Brian Krans book reading and signing 6/10 at 7pm Powered by Feed Informer

Library Hours

Summer Session

Monday-Thursday: 7:30am-9:00pm

Friday: 7:30am-5:00pm Saturday: CLOSED

Sunday: 1:00pm-9:00pm

#### **Library Information**

#### **Study Spaces**

- Room Reservations
- Information Gallery
- Floor Maps

Research Guides

Winona Related Resources

Off-campus Access

For Faculty and Staff

**Policies** 

Contact Us

| 10000 | The second second |       |
|-------|-------------------|-------|
| Finc  | Reso              | urces |

Books

Articles

Reserves

CitationLinker

MnPals Catalog - Books and Media

Library Record Mobile MnPals Classic

This searches Winona State books and media items. To search for non-WSU materials or for advanced search, view these other Library Catalog options.

#### Search Catalog:

| Search:    |      |            |     |  |
|------------|------|------------|-----|--|
| All Fields | ▼ Co | Year from: | to: |  |

Search History | Advanced Search | Search Tips | Ask a Librarian | FAQs

#### Need Help?

Ask A Librarian

Email Phone

Library Athenaeum