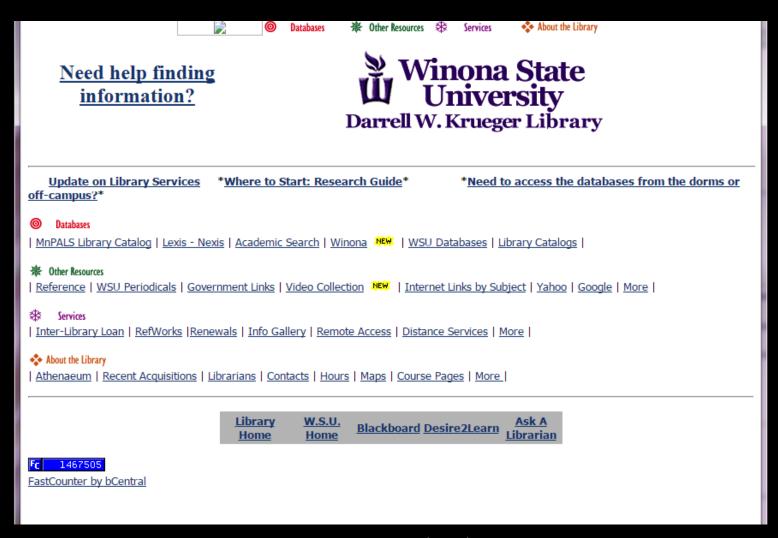

|
|                                               |                                                                           |
|                                               |                                                                           |

# l'malibrarian, Captain,

Teaming up with university IT for creative web solutions



### Theteam

Zach Boudreau, Webmaster

Joel Kelner, Application Developer

Kendall Larson, Librarian

Lori Mjoen, Director of Development & Web Support Services

Tammi Owens, Librarian

Allison Quam, Librarian

Mollee Sheehan, Director of Web Communications

... plus many other designers, developers, librarians, and more



### The scene

#### May 31, 2001



Wayback Machine Internet Archive: archive.org/web/

#### February 16, 2006



#### February 16, 2006



#### February 5, 2007



Wayback Machine Internet Archive: archive.org/web/

# The away team

"The Graduate School of Library and Information Science at the University of Illinois is looking for library web sites that need help designing/redesigning their site.

Teams of graduate students from the Web Design for Organizations class will be redesigning web sites as part of the course curriculum."

- Tim Offenstein, lita-I, 2/25/13



#### DARRELL W. KRUEGER LIBRARY

**Library News** 

Library Closed for July 4 Holiday Winona City Newspaper Database - Maintenance Author Brian Krans book reading and signing 6/10 at 7pm Powered by Feed Informer

Library Hours

Summer Session

Monday-Thursday: 7:30am-9:00pm

Friday: 7:30am-5:00pm Saturday: CLOSED

Sunday: 1:00pm-9:00