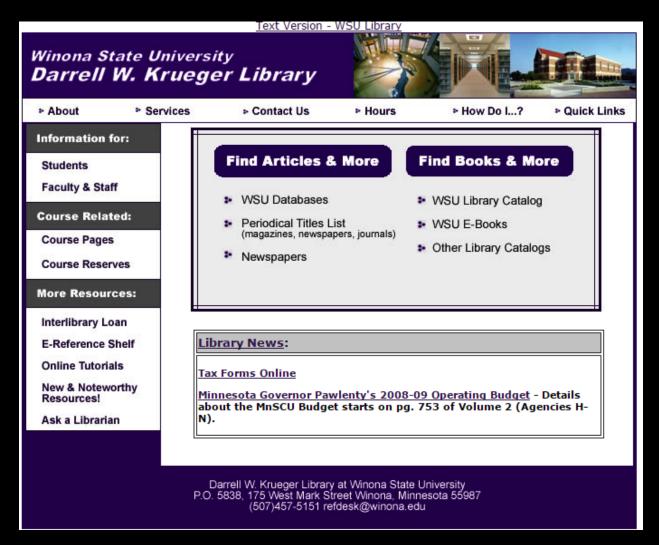

#### DARRELL W. KRUEGER LIBRARY

**Library News** 

Library Closed for July 4 Holiday Winona City Newspaper Database - Maintenance Author Brian Krans book reading and signing 6/10 at 7pm Powered by Feed Informer

Library Hours

Summer Session

Monday-Thursday: 7:30am-9:00pm

Friday: 7:30am-5:00pm Saturday: CLOSED

Sunday: 1:00pm-9:00pm

#### **Library Information**

#### **Study Spaces**

- Room Reservations
- Information Gallery
- Floor Maps

Research Guides

Winona Related Resources

Off-campus Access

For Faculty and Staff

**Policies** 

Contact Us

| 10000 | The second second |       |
|-------|-------------------|-------|
| Finc  | Reso              | urces |

Books

Articles

Reserves

CitationLinker

MnPals Catalog - Books and Media

Library Record Mobile MnPals Classic

This searches Winona State books and media items. To search for non-WSU materials or for advanced search, view these other Library Catalog options.

#### Search Catalog:

| Search:    |      |            |     |  |
|------------|------|------------|-----|--|
| All Fields | ▼ Co | Year from: | to: |  |

Search History | Advanced Search | Search Tips | Ask a Librarian | FAQs

#### Need Help?

Ask A Librarian

Email Phone

Library Athenaeum