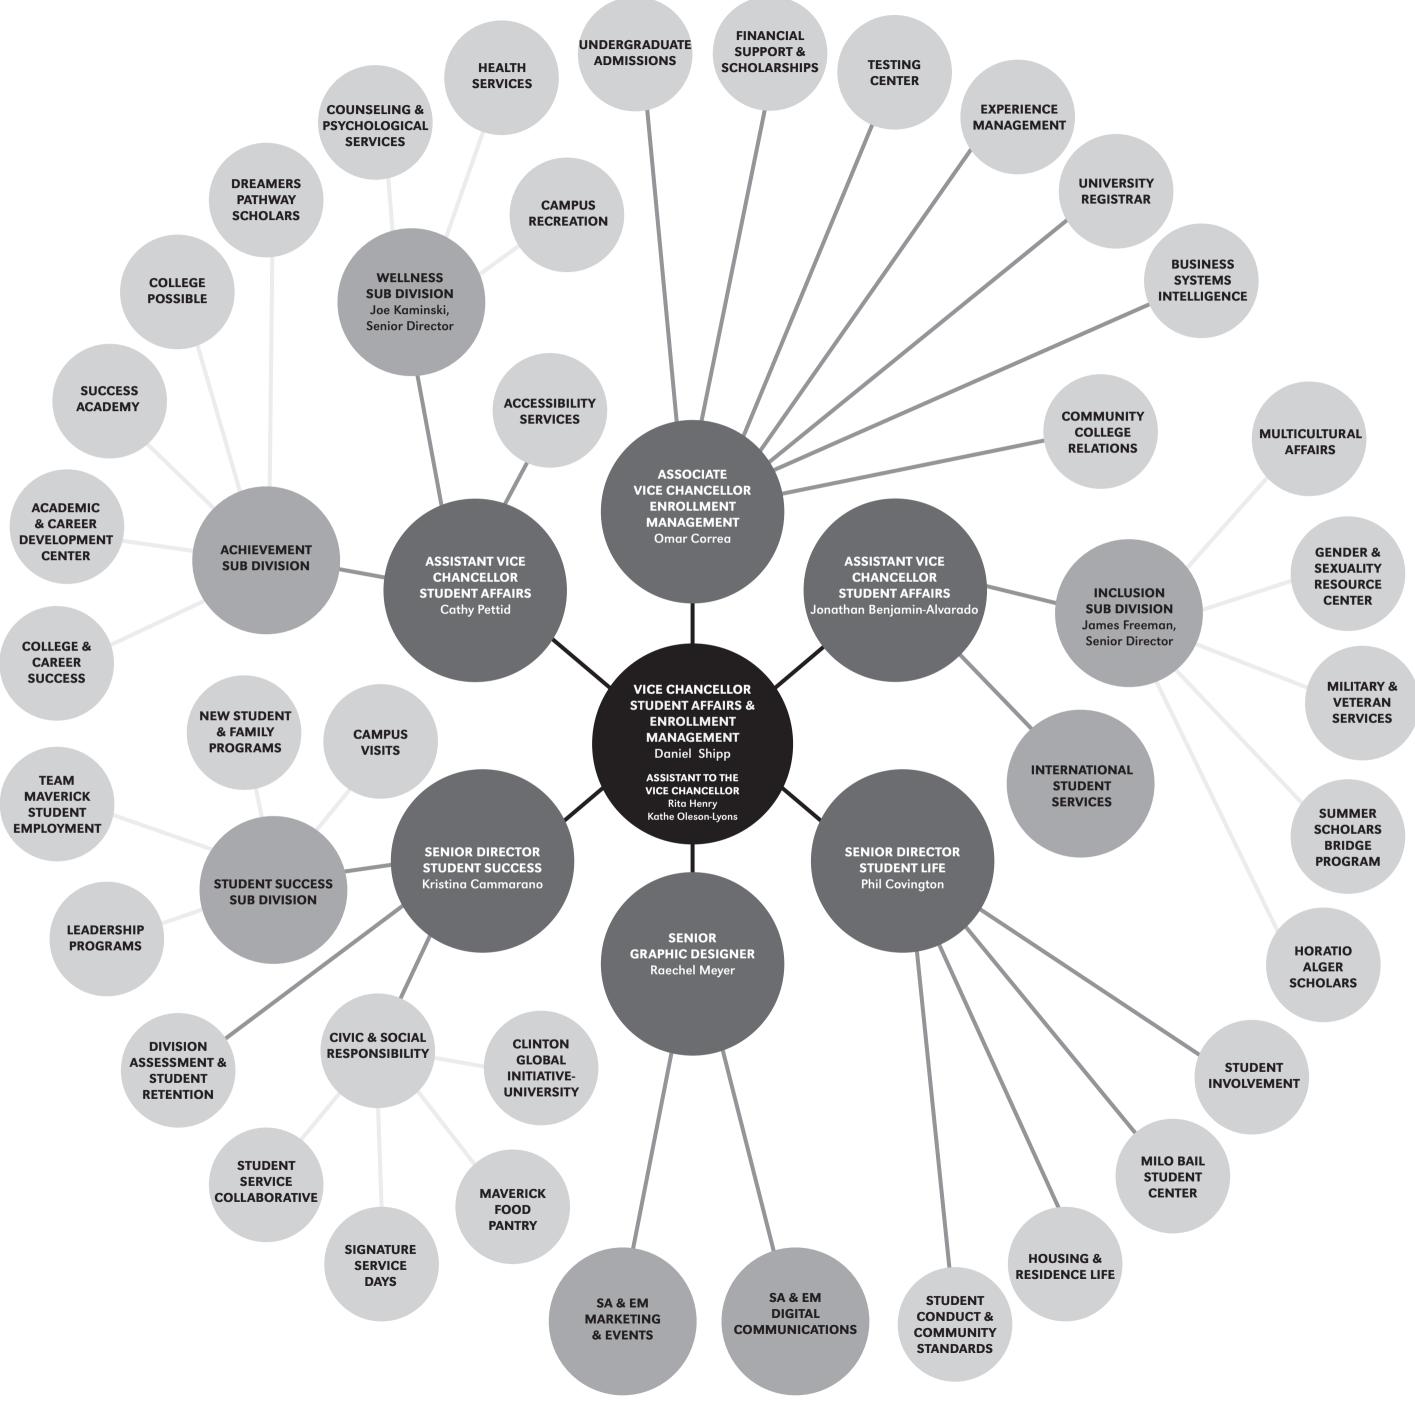

## Student Affairs and Enrollment Management Organizational Chart 2016

UNO Student Affairs University of Nebraska at Omaha

Follow this and additional works at: https://digitalcommons.unomaha.edu/oiestudentsupport

## **O** STUDENT AFFAIRS & ENROLLMENT MANAGEMENT