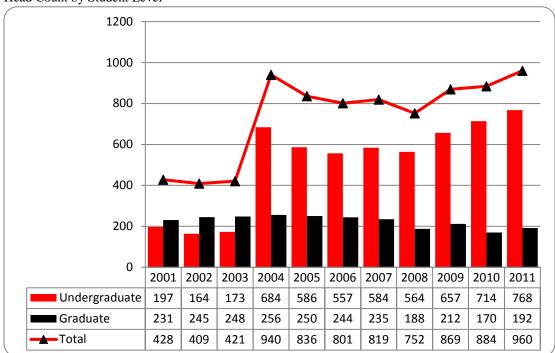

Figures 8 & 9

College of Communication, Fine Arts and Media

Delivery-Site Head Count and Student Credit Hours

Summer 2001 through Summer 2011

Student Credit Hours by Course Level<sup>1</sup>

<sup>&</sup>lt;sup>1</sup> College of Fine Arts existed until July 2005. College of Communication, Fine Arts and Media was formed Fall 2005. Communication majors, in addition to previously reported fine arts majors. 2006-2011, Administrative Site SCH is different from Delivery.

Table 5
College of Communication, Fine Arts and Media Delivery-Site Head Count Summary for Full and Part-Time,

Undergraduate and Graduate Students by Gender and Race Classification

|                     | Wł  | nite | Afri<br>Ame | ican<br>rican | Hisp | anic | Asi | ian |   | erican<br>dian |   | Haw /<br>c Isl |   | esident<br>ien | Ra<br>Unki | ace<br>nown |   | o or<br>races |     | Total |       |
|---------------------|-----|------|-------------|---------------|------|------|-----|-----|---|----------------|---|----------------|---|----------------|------------|-------------|---|---------------|-----|-------|-------|
|                     | F   | M    | F           | M             | F    | M    | F   | M   | F | M              | F | M              | F | M              | F          | M           | F | M             | F   | M     | Total |
| Full-Time           |     |      |             |               |      |      |     |     |   |                |   |                |   |                |            |             |   |               |     |       |       |
| Undergraduate       |     |      |             |               |      |      |     |     |   |                |   |                |   |                |            |             |   |               |     |       |       |
| First-Time Freshmen |     |      |             |               |      |      |     |     |   |                |   |                |   |                |            |             |   |               |     |       |       |
| Other Freshmen      |     |      |             |               |      |      |     |     |   |                |   |                |   |                |            |             |   |               |     |       |       |
| Sophomores          |     |      |             |               |      |      |     |     |   |                |   |                |   |                | 1          |             |   |               | 1   |       | 1     |
| Juniors             | 1   |      |             |               | 1    |      |     |     |   |                |   |                |   |                |            |             |   |               | 2   |       | 2     |
| Seniors             | 9   | 5    |             | 1             | 1    |      |     |     | 1 |                |   |                |   |                |            | 1           |   |               | 11  | 7     | 18    |
| Special             |     |      |             |               |      |      |     |     |   |                |   |                |   |                |            |             |   |               |     |       |       |
| Total               | 10  | 5    |             | 1             | 2    |      |     |     | 1 |                |   |                |   |                | 1          | 1           |   |               | 14  | 7     | 21    |
| Graduate            |     |      |             |               |      |      |     |     |   |                |   |                |   |                |            |             |   |               |     |       |       |
| Certificate         |     |      |             |               |      |      |     |     |   |                |   |                |   |                |            |             |   |               |     |       |       |
| Masters             |     | 1    |             |               |      |      |     |     |   |                |   |                |   |                |            |             |   |               |     | 1     | 1     |
| Doctoral            |     |      |             |               |      |      |     |     |   |                |   |                |   |                |            |             |   |               |     |       |       |
| Special Graduate    |     |      |             |               |      |      |     |     |   |                |   |                |   |                |            |             |   |               |     |       |       |
| Total               |     | 1    |             |               |      |      |     |     |   |                |   |                |   |                |            |             |   |               |     | 1     | 1     |
| Total Full-Time     | 10  | 6    |             | 1             | 2    |      |     |     | 1 |                |   |                |   |                | 1          | 1           |   |               | 14  | 8     | 22    |
| D 4 / E'            |     |      |             |               |      |      |     |     |   |                |   |                |   |                |            |             |   |               |     |       |       |
| Part-Time           |     |      |             |               |      |      |     |     |   |                |   |                |   |                |            |             |   |               |     |       |       |
| Undergraduate       |     |      |             |               |      |      |     |     |   |                |   |                |   |                |            |             |   |               |     |       |       |
| First-Time Freshmen | 0   | 7    |             | 1             | 2    | 1    |     |     |   |                |   |                |   | 1              |            |             |   |               | 1.1 | 1     | 1     |
| Other Freshmen      | 8   | 7    |             | 1             | 3    | 1    |     |     | 1 |                |   |                |   |                |            |             | 1 |               | 11  | 9     | 20    |
| Sophomores          | 23  | 17   |             | 3             | 5    | 3    | 1   |     | 1 |                |   |                |   |                | 2          | 2           | 1 |               | 31  | 23    | 54    |
| Juniors             | 56  | 29   | 1           | 2             | 2    | 2    | 1   | 1   | 1 |                |   |                |   |                | 2          | 2           | 1 |               | 64  | 35    | 99    |
| Seniors             | 79  | 73   | 7           | 3             | 9    |      | 9   | 1   |   |                |   |                |   |                | 3          | 2           |   | 1             | 107 | 79    | 186   |
| Special             | 4   | 2    | 0           | 0             | 10   |      |     |     |   |                |   |                |   |                | _          |             | 2 | 1             | 4   | 3     | 7     |
| Total               | 170 | 128  | 8           | 9             | 19   | 6    | 11  | 1   | 2 |                |   |                |   | 1              | 5          | 4           | 2 | 1             | 217 | 150   | 367   |
| Graduate            |     |      |             |               |      |      |     |     |   |                |   |                |   |                |            |             |   |               |     |       |       |
| Certificate         | 1   |      |             |               |      |      |     |     |   |                |   |                |   |                |            |             |   |               | 1   |       | 1     |
| Masters             | 20  | 8    | 1           | 4             |      |      |     |     |   |                |   |                | 1 |                |            |             |   |               | 22  | 12    | 34    |
| Doctoral            |     |      |             |               |      |      |     |     |   |                |   |                |   |                |            |             |   |               |     |       |       |
| Special Graduate    |     |      |             |               |      |      |     |     |   |                |   |                |   |                |            |             |   |               |     |       |       |
| Total               | 21  | 8    | 1           | 4             |      |      |     |     |   |                |   |                | 1 |                |            |             |   |               | 23  | 12    | 35    |
| Total Part-Time     | 191 | 136  | 9           | 13            | 19   | 6    | 11  | 1   | 2 |                |   |                | 1 | 1              | 5          | 4           | 2 | 1             | 240 | 162   | 402   |

Table 5 (continued)

|                           | Wł  | nite |   | ican<br>rican | Hisp | anic | Asi | ian |   | erican<br>lian |   | Haw / |   | sident<br>ien |   | ice<br>10wn | Two | o or<br>races |     | Total |       |
|---------------------------|-----|------|---|---------------|------|------|-----|-----|---|----------------|---|-------|---|---------------|---|-------------|-----|---------------|-----|-------|-------|
|                           | F   | M    | F | M             | F    | M    | F   | M   | F | M              | F | M     | F | M             | F | M           | F   | M             | F   | M     | Total |
| Total                     |     |      |   |               |      |      |     |     |   |                |   |       |   |               |   |             |     |               |     |       |       |
| Undergraduate             |     |      |   |               |      |      |     |     |   |                |   |       |   |               |   |             |     |               |     |       |       |
| First-Time<br>Freshmen    |     |      |   |               |      |      |     |     |   |                |   |       |   | 1             |   |             |     |               |     | 1     | 1     |
| Other Freshmen            | 8   | 7    |   | 1             | 3    | 1    |     |     |   |                |   |       |   |               |   |             |     |               | 11  | 9     | 20    |
| Sophomores                | 23  | 17   |   | 3             | 5    | 3    | 1   |     | 1 |                |   |       |   |               | 1 |             | 1   |               | 32  | 23    | 55    |
| Juniors                   | 57  | 29   | 1 | 2             | 3    | 2    | 1   |     | 1 |                |   |       |   |               | 2 | 2           | 1   |               | 66  | 35    | 101   |
| Seniors                   | 88  | 78   | 7 | 4             | 10   |      | 9   | 1   | 1 |                |   |       |   |               | 3 | 3           |     |               | 118 | 86    | 204   |
| Special                   | 4   | 2    |   |               |      |      |     |     |   |                |   |       |   |               |   |             |     | 1             | 4   | 3     | 7     |
| Total                     | 180 | 133  | 8 | 10            | 21   | 6    | 11  | 1   | 3 |                |   |       |   | 1             | 6 | 5           | 2   | 1             | 231 | 157   | 388   |
| Graduate                  |     |      |   |               |      |      |     |     |   |                |   |       |   |               |   |             |     |               |     |       |       |
| Certificate               | 1   |      |   |               |      |      |     |     |   |                |   |       |   |               |   |             |     |               | 1   |       | 1     |
| Masters                   | 20  | 9    | 1 | 4             |      |      |     |     |   |                |   |       | 1 |               |   |             |     |               | 22  | 13    | 35    |
| Doctoral                  |     |      |   |               |      |      |     |     |   |                |   |       |   |               |   |             |     |               |     |       |       |
| Special Graduate          |     |      |   |               |      |      |     |     |   |                |   |       |   |               |   |             |     |               |     |       |       |
| Total                     | 21  | 9    | 1 | 4             |      |      |     |     |   |                |   |       | 1 |               |   |             |     |               | 23  | 13    | 36    |
| <b>Total All Students</b> | 201 | 142  | 9 | 14            | 21   | 6    | 11  | 1   | 3 |                |   |       | 1 | 1             | 6 | 5           | 2   | 1             | 254 | 170   | 424   |