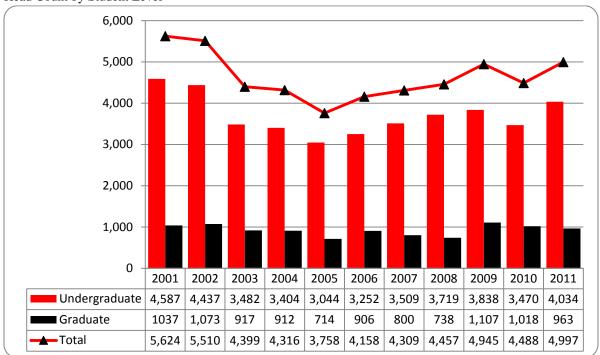

Figures 4 & 5
College of Arts & Sciences
Administrative-Site Head Count and Student Credit Hours
Summer 2001 through Summer 2011

Table 3

College of Arts & Sciences Head Count Summary for Full and Part-Time,

Undergraduate and Graduate Students by Gender and Race Classification: Summer 2011

|                     | Wh  | ito | Afri<br>Amei | can | Hisp   |     | Asi |     |   | rican |   | Haw / |    | sident | Ra | nce<br>nown |    | o or<br>races |     | Total |       |
|---------------------|-----|-----|--------------|-----|--------|-----|-----|-----|---|-------|---|-------|----|--------|----|-------------|----|---------------|-----|-------|-------|
|                     | F   | M   | F            | M   | F<br>F | M   | F   | M   | F | M     | F | M     | F  | M      | F  | M           | F  | M             | F   | M     | Total |
| Full-Time           | -   | 171 | -            | 171 | -      | 171 | -   | 171 |   | 171   | - | 171   | -  | 171    |    | 171         |    |               | -   | 171   | Total |
| Undergraduate       |     |     |              |     |        |     |     |     |   |       |   |       |    |        |    |             |    |               |     |       |       |
| First-Time Freshmen |     |     |              |     |        |     |     |     |   |       |   |       |    |        |    |             |    |               | 0   | 0     | 0     |
| Other Freshmen      | 2   | 1   | 1            |     |        |     |     | 1   |   |       |   |       |    |        |    | 1           |    |               | 3   | 3     | 6     |
| Sophomores          | 5   | 3   | 2            | 2   |        |     | 1   |     |   |       |   |       | 1  |        | 1  |             |    |               | 10  | 5     | 15    |
| Juniors             | 9   | 13  | 2            |     |        |     |     |     | 1 |       |   |       |    |        |    |             | 1  |               | 13  | 13    | 26    |
| Seniors             | 16  | 11  |              | 1   | 2      | 1   | 1   |     |   |       |   |       |    |        | 2  | 2           |    |               | 21  | 15    | 36    |
| Special             | 1   | 1   |              |     |        |     |     |     |   |       |   |       |    |        |    |             |    |               | 1   | 1     | 2     |
| Total               | 33  | 29  | 5            | 3   | 2      | 1   | 2   | 1   | 1 | 0     | 0 | 0     | 1  | 0      | 3  | 3           | 1  | 0             | 48  | 37    | 85    |
|                     |     |     |              |     |        |     |     |     |   |       |   |       |    |        |    |             |    |               |     |       |       |
| Graduate            |     |     |              |     |        |     |     |     |   |       |   |       |    |        |    |             |    |               |     |       |       |
| Certificate         |     |     |              |     |        |     |     |     |   |       |   |       |    |        |    |             |    |               | 0   | 0     | 0     |
| Masters             | 3   | 2   |              |     |        |     |     |     |   |       |   |       |    | 1      |    |             |    |               | 3   | 3     | 6     |
| Doctoral            | 1   | 2   |              |     |        |     |     |     |   |       |   |       |    |        |    |             |    |               | 1   | 2     | 3     |
| Special Graduate    |     |     |              |     |        |     |     |     |   |       |   |       |    |        |    |             |    |               | 0   | 0     | 0     |
| Total               | 4   | 4   | 0            | 0   | 0      | 0   | 0   | 0   | 0 | 0     | 0 | 0     | 0  | 1      | 0  | 0           | 0  | 0             | 4   | 5     | 9     |
| Total Full-Time     | 37  | 33  | 5            | 3   | 2      | 1   | 2   | 1   | 1 | 0     | 0 | 0     | 1  | 1      | 3  | 3           | 1  | 0             | 52  | 42    | 94    |
|                     |     |     |              |     |        |     |     |     |   |       |   |       |    |        |    |             |    |               |     |       |       |
| Part-Time           |     |     |              |     |        |     |     |     |   |       |   |       |    |        |    |             |    |               |     |       |       |
| Undergraduate       |     |     |              |     |        |     |     |     |   |       |   |       |    |        |    |             |    |               |     |       |       |
| First-Time Freshmen | 5   | 1   |              |     | 1      |     |     |     |   |       |   |       | 1  | 4      |    |             |    |               | 7   | 5     | 12    |
| Other Freshmen      | 35  | 20  | 6            | 5   | 11     | 5   | 4   | 1   | 1 |       |   |       | 4  |        |    | 2           | 1  |               | 62  | 33    | 95    |
| Sophomores          | 140 | 70  | 21           | 3   | 17     | 6   | 5   | 5   | 2 |       |   |       | 1  | 3      | 4  | 1           | 9  | 1             | 199 | 89    | 288   |
| Juniors             | 148 | 101 | 20           | 10  | 13     | 7   | 4   |     | 2 | 2     |   |       | 5  | 3      | 13 | 11          | 2  |               | 207 | 134   | 341   |
| Seniors             | 186 | 134 | 12           | 10  | 7      | 9   | 12  | 8   | 4 |       | 1 |       | 6  | 3      | 12 | 10          |    |               | 240 | 174   | 414   |
| Special             | 21  | 21  | 3            |     | 2      |     | 2   | 1   |   |       |   |       | 2  |        | 2  | 2           |    |               | 32  | 24    | 56    |
| Total               | 535 | 347 | 62           | 28  | 51     | 27  | 27  | 15  | 9 | 2     | 1 | 0     | 19 | 13     | 31 | 26          | 12 | 1             | 747 | 459   | 1,206 |
| Graduate            |     |     |              |     |        |     |     |     |   |       |   |       |    |        |    |             |    |               |     |       |       |
| Certificate         | 5   |     |              |     |        |     | 1   |     |   |       |   |       |    |        |    |             |    |               | 6   | 0     | 6     |
| Masters             | 79  | 55  | 3            |     | 4      | 10  |     |     |   |       |   |       | 1  |        | 1  | 4           |    | 1             | 88  | 70    | 158   |
| Doctoral            | 1   | 1   |              |     |        |     |     |     |   |       |   |       |    |        |    |             |    |               | 1   | 1     | 2     |
| Special Graduate    |     | 1   |              |     |        |     |     |     |   |       |   |       |    |        |    |             |    |               | 0   | 1     | 1     |
| Total               | 85  | 57  | 3            | 0   | 4      | 10  | 1   | 0   | 0 | 0     | 0 | 0     | 1  | 0      | 1  | 4           | 0  | 1             | 95  | 72    | 167   |
| Total Part-Time     | 620 | 404 | 65           | 28  | 55     | 37  | 28  | 15  | 9 | 2     | 1 | 0     | 20 | 13     | 32 | 30          | 12 | 2             | 842 | 531   | 1,373 |