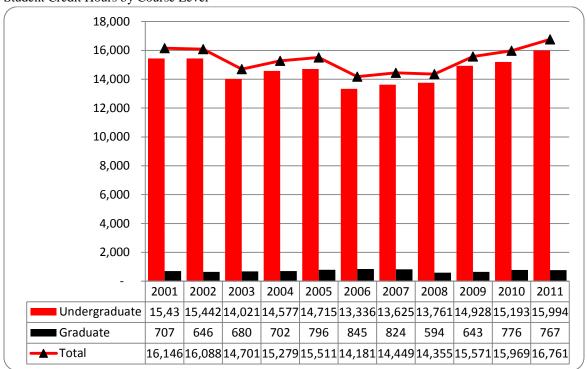

<sup>\*</sup>Inter-Campus is added into Non-Degree

Figure 1
Delivery-Site & Administrative-Site Head Count Enrollment
Summer 2001 through Summer 2011

Figures 2A & 3A

Total UNO

Delivery-Site Head Count and Student Credit Hours

Summer 2001 through Summer 2011

Head Count by Student Level

Student Credit Hours by Course Level

Table 2A

Total UNO Delivery-Site Head Count Summary for Full and Part-Time,

Undergraduate and Graduate Students by Gender and Race Classification: Spring 2011