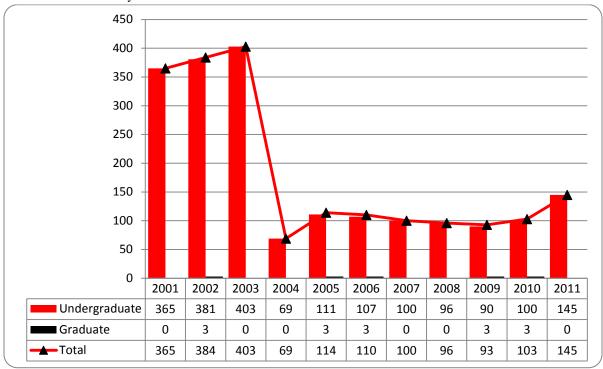

<sup>\*</sup>Inter-Campus is added into Non-Degree

Figure 1
Delivery-Site & Administrative-Site Head Count Enrollment
Summer 2001 through Summer 2011

Figures 2A & 3A

Total UNO

Delivery-Site Head Count and Student Credit Hours

Summer 2001 through Summer 2011

Head Count by Student Level

Student Credit Hours by Course Level

Table 2A

Total UNO Delivery-Site Head Count Summary for Full and Part-Time,

Undergraduate and Graduate Students by Gender and Race Classification: Spring 2011