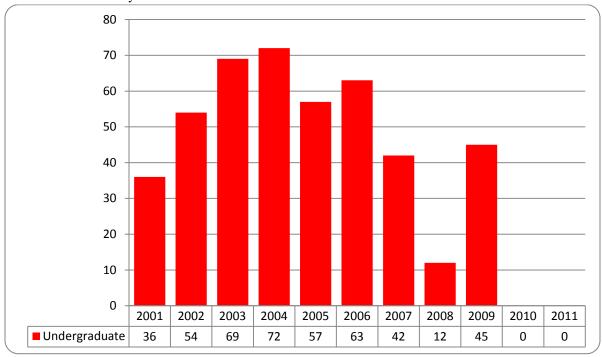

Figures 8 & 9

College of Communication, Fine Arts and Media

Delivery-Site Head Count and Student Credit Hours

Summer 2001 through Summer 2011

Student Credit Hours by Course Level<sup>1</sup>

<sup>&</sup>lt;sup>1</sup> College of Fine Arts existed until July 2005. College of Communication, Fine Arts and Media was formed Fall 2005. Communication majors, in addition to previously reported fine arts majors. 2006-2011, Administrative Site SCH is different from Delivery.

Table 5
College of Communication, Fine Arts and Media Delivery-Site Head Count Summary for Full and Part-Time,

Undergraduate and Graduate Students by Gender and Race Classification

|                     | Wł  | nite | Afri<br>Ame | ican<br>rican | Hisp | anic | Asi | ian |   | erican<br>dian |   | Haw /<br>c Isl |   | esident<br>ien | Ra<br>Unki | ace<br>nown |   | o or<br>races |     | Total |       |
|---------------------|-----|------|-------------|---------------|------|------|-----|-----|---|----------------|---|----------------|---|----------------|------------|-------------|---|---------------|-----|-------|-------|
|                     | F   | M    | F           | M             | F    | M    | F   | M   | F | M              | F | M              | F | M              | F          | M           | F | M             | F   | M     | Total |
| Full-Time           |     |      |             |               |      |      |     |     |   |                |   |                |   |                |            |             |   |               |     |       |       |
| Undergraduate       |     |      |             |               |      |      |     |     |   |                |   |                |   |                |            |             |   |               |     |       |       |
| First-Time Freshmen |     |      |             |               |      |      |     |     |   |                |   |                |   |                |            |             |   |               |     |       |       |
| Other Freshmen      |     |      |             |               |      |      |     |     |   |                |   |                |   |                |            |             |   |               |     |       |       |
| Sophomores          |     |      |             |               |      |      |     |     |   |                |   |                |   |                | 1          |             |   |               | 1   |       | 1     |
| Juniors             | 1   |      |             |               | 1    |      |     |     |   |                |   |                |   |                |            |             |   |               | 2   |       | 2     |
| Seniors             | 9   | 5    |             | 1             | 1    |      |     |     | 1 |                |   |                |   |                |            | 1           |   |               | 11  | 7     | 18    |
| Special             |     |      |             |               |      |      |     |     |   |                |   |                |   |                |            |             |   |               |     |       |       |
| Total               | 10  | 5    |             | 1             | 2    |      |     |     | 1 |                |   |                |   |                | 1          | 1           |   |               | 14  | 7     | 21    |
| Graduate            |     |      |             |               |      |      |     |     |   |                |   |                |   |                |            |             |   |               |     |       |       |
| Certificate         |     |      |             |               |      |      |     |     |   |                |   |                |   |                |            |             |   |               |     |       |       |
| Masters             |     | 1    |             |               |      |      |     |     |   |                |   |                |   |                |            |             |   |               |     | 1     | 1     |
| Doctoral            |     |      |             |               |      |      |     |     |   |                |   |                |   |                |            |             |   |               |     |       |       |
| Special Graduate    |     |      |             |               |      |      |     |     |   |                |   |                |   |                |            |             |   |               |     |       |       |
| Total               |     | 1    |             |               |      |      |     |     |   |                |   |                |   |                |            |             |   |               |     | 1     | 1     |
| Total Full-Time     | 10  | 6    |             | 1             | 2    |      |     |     | 1 |                |   |                |   |                | 1          | 1           |   |               | 14  | 8     | 22    |
| D 4 / E'            |     |      |             |               |      |      |     |     |   |                |   |                |   |                |            |             |   |               |     |       |       |
| Part-Time           |     |      |             |               |      |      |     |     |   |                |   |                |   |                |            |             |   |               |     |       |       |
| Undergraduate       |     |      |             |               |      |      |     |     |   |                |   |                |   |                |            |             |   |               |     |       |       |
| First-Time Freshmen | 0   | 7    |             | 1             | 2    | 1    |     |     |   |                |   |                |   | 1              |            |             |   |               | 1.1 | 1     | 1     |
| Other Freshmen      | 8   | 7    |             | 1             | 3    | 1    |     |     | 1 |                |   |                |   |                |            |             | 1 |               | 11  | 9     | 20    |
| Sophomores          | 23  | 17   |             | 3             | 5    | 3    | 1   |     | 1 |                |   |                |   |                | 2          | 2           | 1 |               | 31  | 23    | 54    |
| Juniors             | 56  | 29   | 1           | 2             | 2    | 2    | 1   | 1   | 1 |                |   |                |   |                | 2          | 2           | 1 |               | 64  | 35    | 99    |
| Seniors             | 79  | 73   | 7           | 3             | 9    |      | 9   | 1   |   |                |   |                |   |                | 3          | 2           |   | 1             | 107 | 79    | 186   |
| Special             | 4   | 2    | 0           | 0             | 10   |      |     |     |   |                |   |                |   |                | _          |             | 2 | 1             | 4   | 3     | 7     |
| Total               | 170 | 128  | 8           | 9             | 19   | 6    | 11  | 1   | 2 |                |   |                |   | 1              | 5          | 4           | 2 | 1             | 217 | 150   | 367   |
| Graduate            |     |      |             |               |      |      |     |     |   |                |   |                |   |                |            |             |   |               |     |       |       |
| Certificate         | 1   |      |             |               |      |      |     |     |   |                |   |                |   |                |            |             |   |               | 1   |       | 1     |
| Masters             | 20  | 8    | 1           | 4             |      |      |     |     |   |                |   |                | 1 |                |            |             |   |               | 22  | 12    | 34    |
| Doctoral            |     |      |             |               |      |      |     |     |   |                |   |                |   |                |            |             |   |               |     |       |       |
| Special Graduate    |     |      |             |               |      |      |     |     |   |                |   |                |   |                |            |             |   |               |     |       |       |
| Total               | 21  | 8    | 1           | 4             |      |      |     |     |   |                |   |                | 1 |                |            |             |   |               | 23  | 12    | 35    |
| Total Part-Time     | 191 | 136  | 9           | 13            | 19   | 6    | 11  | 1   | 2 |                |   |                | 1 | 1              | 5          | 4           | 2 | 1             | 240 | 162   | 402   |