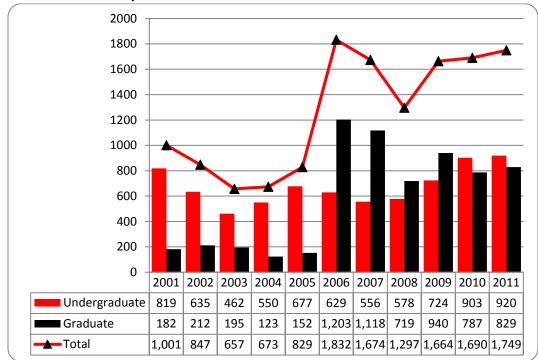

Figures 4 & 5
College of Arts & Sciences
Administrative-Site Head Count and Student Credit Hours
Summer 2001 through Summer 2011

Table 3

College of Arts & Sciences Head Count Summary for Full and Part-Time,

Undergraduate and Graduate Students by Gender and Race Classification: Summer 2011

|                     | Wh  | ito | Afri<br>Amei | can | Hisp   |     | Asi |     |   | rican |   | Haw / |    | sident | Ra | nce<br>nown |    | o or<br>races |     | Total |       |
|---------------------|-----|-----|--------------|-----|--------|-----|-----|-----|---|-------|---|-------|----|--------|----|-------------|----|---------------|-----|-------|-------|
|                     | F   | M   | F            | M   | F<br>F | M   | F   | M   | F | M     | F | M     | F  | M      | F  | M           | F  | M             | F   | M     | Total |
| Full-Time           | -   | 171 | -            | 171 | -      | 171 | -   | 171 |   | 171   | - | 171   | -  | 171    |    | 171         |    |               | -   | 171   | Total |
| Undergraduate       |     |     |              |     |        |     |     |     |   |       |   |       |    |        |    |             |    |               |     |       |       |
| First-Time Freshmen |     |     |              |     |        |     |     |     |   |       |   |       |    |        |    |             |    |               | 0   | 0     | 0     |
| Other Freshmen      | 2   | 1   | 1            |     |        |     |     | 1   |   |       |   |       |    |        |    | 1           |    |               | 3   | 3     | 6     |
| Sophomores          | 5   | 3   | 2            | 2   |        |     | 1   |     |   |       |   |       | 1  |        | 1  |             |    |               | 10  | 5     | 15    |
| Juniors             | 9   | 13  | 2            |     |        |     |     |     | 1 |       |   |       |    |        |    |             | 1  |               | 13  | 13    | 26    |
| Seniors             | 16  | 11  |              | 1   | 2      | 1   | 1   |     |   |       |   |       |    |        | 2  | 2           |    |               | 21  | 15    | 36    |
| Special             | 1   | 1   |              |     |        |     |     |     |   |       |   |       |    |        |    |             |    |               | 1   | 1     | 2     |
| Total               | 33  | 29  | 5            | 3   | 2      | 1   | 2   | 1   | 1 | 0     | 0 | 0     | 1  | 0      | 3  | 3           | 1  | 0             | 48  | 37    | 85    |
|                     |     |     |              |     |        |     |     |     |   |       |   |       |    |        |    |             |    |               |     |       |       |
| Graduate            |     |     |              |     |        |     |     |     |   |       |   |       |    |        |    |             |    |               |     |       |       |
| Certificate         |     |     |              |     |        |     |     |     |   |       |   |       |    |        |    |             |    |               | 0   | 0     | 0     |
| Masters             | 3   | 2   |              |     |        |     |     |     |   |       |   |       |    | 1      |    |             |    |               | 3   | 3     | 6     |
| Doctoral            | 1   | 2   |              |     |        |     |     |     |   |       |   |       |    |        |    |             |    |               | 1   | 2     | 3     |
| Special Graduate    |     |     |              |     |        |     |     |     |   |       |   |       |    |        |    |             |    |               | 0   | 0     | 0     |
| Total               | 4   | 4   | 0            | 0   | 0      | 0   | 0   | 0   | 0 | 0     | 0 | 0     | 0  | 1      | 0  | 0           | 0  | 0             | 4   | 5     | 9     |
| Total Full-Time     | 37  | 33  | 5            | 3   | 2      | 1   | 2   | 1   | 1 | 0     | 0 | 0     | 1  | 1      | 3  | 3           | 1  | 0             | 52  | 42    | 94    |
|                     |     |     |              |     |        |     |     |     |   |       |   |       |    |        |    |             |    |               |     |       |       |
| Part-Time           |     |     |              |     |        |     |     |     |   |       |   |       |    |        |    |             |    |               |     |       |       |
| Undergraduate       |     |     |              |     |        |     |     |     |   |       |   |       |    |        |    |             |    |               |     |       |       |
| First-Time Freshmen | 5   | 1   |              |     | 1      |     |     |     |   |       |   |       | 1  | 4      |    |             |    |               | 7   | 5     | 12    |
| Other Freshmen      | 35  | 20  | 6            | 5   | 11     | 5   | 4   | 1   | 1 |       |   |       | 4  |        |    | 2           | 1  |               | 62  | 33    | 95    |
| Sophomores          | 140 | 70  | 21           | 3   | 17     | 6   | 5   | 5   | 2 |       |   |       | 1  | 3      | 4  | 1           | 9  | 1             | 199 | 89    | 288   |
| Juniors             | 148 | 101 | 20           | 10  | 13     | 7   | 4   |     | 2 | 2     |   |       | 5  | 3      | 13 | 11          | 2  |               | 207 | 134   | 341   |
| Seniors             | 186 | 134 | 12           | 10  | 7      | 9   | 12  | 8   | 4 |       | 1 |       | 6  | 3      | 12 | 10          |    |               | 240 | 174   | 414   |
| Special             | 21  | 21  | 3            |     | 2      |     | 2   | 1   |   |       |   |       | 2  |        | 2  | 2           |    |               | 32  | 24    | 56    |
| Total               | 535 | 347 | 62           | 28  | 51     | 27  | 27  | 15  | 9 | 2     | 1 | 0     | 19 | 13     | 31 | 26          | 12 | 1             | 747 | 459   | 1,206 |
| Graduate            |     |     |              |     |        |     |     |     |   |       |   |       |    |        |    |             |    |               |     |       |       |
| Certificate         | 5   |     |              |     |        |     | 1   |     |   |       |   |       |    |        |    |             |    |               | 6   | 0     | 6     |
| Masters             | 79  | 55  | 3            |     | 4      | 10  |     |     |   |       |   |       | 1  |        | 1  | 4           |    | 1             | 88  | 70    | 158   |
| Doctoral            | 1   | 1   |              |     |        |     |     |     |   |       |   |       |    |        |    |             |    |               | 1   | 1     | 2     |
| Special Graduate    |     | 1   |              |     |        |     |     |     |   |       |   |       |    |        |    |             |    |               | 0   | 1     | 1     |
| Total               | 85  | 57  | 3            | 0   | 4      | 10  | 1   | 0   | 0 | 0     | 0 | 0     | 1  | 0      | 1  | 4           | 0  | 1             | 95  | 72    | 167   |
| Total Part-Time     | 620 | 404 | 65           | 28  | 55     | 37  | 28  | 15  | 9 | 2     | 1 | 0     | 20 | 13     | 32 | 30          | 12 | 2             | 842 | 531   | 1,373 |

Table 3 (continued)

|                     | Wł  | nite | Afri<br>Ame |    | Hisp | anic | Asi | ian | Ame |   | Nat I<br>Pac |   | Nonre<br>Ali |    | Ra<br>Unkı | ice<br>10wn | Two | o or<br>races |     | Total |       |
|---------------------|-----|------|-------------|----|------|------|-----|-----|-----|---|--------------|---|--------------|----|------------|-------------|-----|---------------|-----|-------|-------|
|                     | F   | M    | F           | M  | F    | M    | F   | M   | F   | M | F            | M | F            | M  | F          | M           | F   | M             | F   | M     | Total |
| Total               |     |      |             |    |      |      |     |     |     |   |              |   |              |    |            |             |     |               |     |       |       |
| Undergraduate       |     |      |             |    |      |      |     |     |     |   |              |   |              |    |            |             |     |               |     |       |       |
| First-Time Freshmen | 5   | 1    |             |    | 1    |      |     |     |     |   |              |   | 1            | 4  |            |             |     |               | 7   | 5     | 12    |
| Other Freshmen      | 37  | 21   | 7           | 5  | 11   | 5    | 4   | 2   | 1   |   |              |   | 4            |    |            | 3           | 1   |               | 65  | 36    | 101   |
| Sophomores          | 145 | 73   | 23          | 5  | 17   | 6    | 6   | 5   | 2   |   |              |   | 2            | 3  | 5          | 1           | 9   | 1             | 209 | 94    | 303   |
| Juniors             | 157 | 114  | 22          | 10 | 13   | 7    | 4   |     | 3   | 2 |              |   | 5            | 3  | 13         | 11          | 3   |               | 220 | 147   | 367   |
| Seniors             | 202 | 145  | 12          | 11 | 9    | 10   | 13  | 8   | 4   |   | 1            |   | 6            | 3  | 14         | 12          |     |               | 261 | 189   | 450   |
| Special             | 22  | 22   | 3           |    | 2    |      | 2   | 1   |     |   |              |   | 2            |    | 2          | 2           |     |               | 33  | 25    | 58    |
| Total               | 568 | 376  | 67          | 31 | 53   | 28   | 29  | 16  | 10  | 2 | 1            | 0 | 20           | 13 | 34         | 29          | 13  | 1             | 795 | 496   | 1,291 |
| Graduate            |     |      |             |    |      |      |     |     |     |   |              |   |              |    |            |             |     |               |     |       |       |
| Certificate         | 5   |      |             |    |      |      | 1   |     |     |   |              |   |              |    |            |             |     |               | 6   | 0     | 6     |
| Masters             | 82  | 57   | 3           |    | 4    | 10   |     |     |     |   |              |   | 1            | 1  | 1          | 4           |     | 1             | 91  | 73    | 164   |
| Doctoral            | 2   | 3    |             |    |      |      |     |     |     |   |              |   |              |    |            |             |     |               | 2   | 3     | 5     |
| Special Graduate    |     | 1    |             |    |      |      |     |     |     |   |              |   |              |    |            |             |     |               | 0   | 1     | 1     |
| Total               | 89  | 61   | 3           | 0  | 4    | 10   | 1   | 0   | 0   | 0 | 0            | 0 | 1            | 1  | 1          | 4           | 0   | 1             | 99  | 77    | 176   |
| Total All Students  | 657 | 437  | 70          | 31 | 57   | 38   | 30  | 16  | 10  | 2 | 1            | 0 | 21           | 14 | 35         | 33          | 13  | 2             | 894 | 573   | 1,467 |