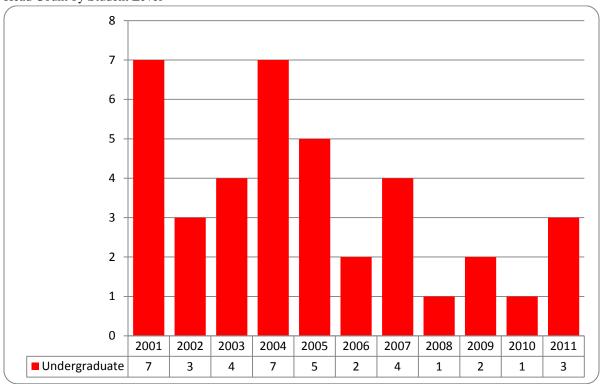

Figures 8 & 9

College of Communication, Fine Arts and Media

Delivery-Site Head Count and Student Credit Hours

Summer 2001 through Summer 2011

Student Credit Hours by Course Level<sup>1</sup>

<sup>&</sup>lt;sup>1</sup> College of Fine Arts existed until July 2005. College of Communication, Fine Arts and Media was formed Fall 2005. Communication majors, in addition to previously reported fine arts majors. 2006-2011, Administrative Site SCH is different from Delivery.

Table 5
College of Communication, Fine Arts and Media Delivery-Site Head Count Summary for Full and Part-Time,

Undergraduate and Graduate Students by Gender and Race Classification

|                     | Wł  | nite | Afri<br>Ame | ican<br>rican | Hisp | anic | Asi | ian |   | erican<br>dian |   | Haw /<br>c Isl |   | esident<br>ien | Ra<br>Unki | ace<br>nown |   | o or<br>races |     | Total |       |
|---------------------|-----|------|-------------|---------------|------|------|-----|-----|---|----------------|---|----------------|---|----------------|------------|-------------|---|---------------|-----|-------|-------|
|                     | F   | M    | F           | M             | F    | M    | F   | M   | F | M              | F | M              | F | M              | F          | M           | F | M             | F   | M     | Total |
| Full-Time           |     |      |             |               |      |      |     |     |   |                |   |                |   |                |            |             |   |               |     |       |       |
| Undergraduate       |     |      |             |               |      |      |     |     |   |                |   |                |   |                |            |             |   |               |     |       |       |
| First-Time Freshmen |     |      |             |               |      |      |     |     |   |                |   |                |   |                |            |             |   |               |     |       |       |
| Other Freshmen      |     |      |             |               |      |      |     |     |   |                |   |                |   |                |            |             |   |               |     |       |       |
| Sophomores          |     |      |             |               |      |      |     |     |   |                |   |                |   |                | 1          |             |   |               | 1   |       | 1     |
| Juniors             | 1   |      |             |               | 1    |      |     |     |   |                |   |                |   |                |            |             |   |               | 2   |       | 2     |
| Seniors             | 9   | 5    |             | 1             | 1    |      |     |     | 1 |                |   |                |   |                |            | 1           |   |               | 11  | 7     | 18    |
| Special             |     |      |             |               |      |      |     |     |   |                |   |                |   |                |            |             |   |               |     |       |       |
| Total               | 10  | 5    |             | 1             | 2    |      |     |     | 1 |                |   |                |   |                | 1          | 1           |   |               | 14  | 7     | 21    |
| Graduate            |     |      |             |               |      |      |     |     |   |                |   |                |   |                |            |             |   |               |     |       |       |
| Certificate         |     |      |             |               |      |      |     |     |   |                |   |                |   |                |            |             |   |               |     |       |       |
| Masters             |     | 1    |             |               |      |      |     |     |   |                |   |                |   |                |            |             |   |               |     | 1     | 1     |
| Doctoral            |     |      |             |               |      |      |     |     |   |                |   |                |   |                |            |             |   |               |     |       |       |
| Special Graduate    |     |      |             |               |      |      |     |     |   |                |   |                |   |                |            |             |   |               |     |       |       |
| Total               |     | 1    |             |               |      |      |     |     |   |                |   |                |   |                |            |             |   |               |     | 1     | 1     |
| Total Full-Time     | 10  | 6    |             | 1             | 2    |      |     |     | 1 |                |   |                |   |                | 1          | 1           |   |               | 14  | 8     | 22    |
| D 4 / E'            |     |      |             |               |      |      |     |     |   |                |   |                |   |                |            |             |   |               |     |       |       |
| Part-Time           |     |      |             |               |      |      |     |     |   |                |   |                |   |                |            |             |   |               |     |       |       |
| Undergraduate       |     |      |             |               |      |      |     |     |   |                |   |                |   |                |            |             |   |               |     |       |       |
| First-Time Freshmen | 0   | 7    |             | 1             | 2    | 1    |     |     |   |                |   |                |   | 1              |            |             |   |               | 1.1 | 1     | 1     |
| Other Freshmen      | 8   | 7    |             | 1             | 3    | 1    |     |     | 1 |                |   |                |   |                |            |             | 1 |               | 11  | 9     | 20    |
| Sophomores          | 23  | 17   |             | 3             | 5    | 3    | 1   |     | 1 |                |   |                |   |                | 2          | 2           | 1 |               | 31  | 23    | 54    |
| Juniors             | 56  | 29   | 1           | 2             | 2    | 2    | 1   | 1   | 1 |                |   |                |   |                | 2          | 2           | 1 |               | 64  | 35    | 99    |
| Seniors             | 79  | 73   | 7           | 3             | 9    |      | 9   | 1   |   |                |   |                |   |                | 3          | 2           |   | 1             | 107 | 79    | 186   |
| Special             | 4   | 2    | 0           | 0             | 10   |      |     |     |   |                |   |                |   |                | _          |             | 2 | 1             | 4   | 3     | 7     |
| Total               | 170 | 128  | 8           | 9             | 19   | 6    | 11  | 1   | 2 |                |   |                |   | 1              | 5          | 4           | 2 | 1             | 217 | 150   | 367   |
| Graduate            |     |      |             |               |      |      |     |     |   |                |   |                |   |                |            |             |   |               |     |       |       |
| Certificate         | 1   |      |             |               |      |      |     |     |   |                |   |                |   |                |            |             |   |               | 1   |       | 1     |
| Masters             | 20  | 8    | 1           | 4             |      |      |     |     |   |                |   |                | 1 |                |            |             |   |               | 22  | 12    | 34    |
| Doctoral            |     |      |             |               |      |      |     |     |   |                |   |                |   |                |            |             |   |               |     |       |       |
| Special Graduate    |     |      |             |               |      |      |     |     |   |                |   |                |   |                |            |             |   |               |     |       |       |
| Total               | 21  | 8    | 1           | 4             |      |      |     |     |   |                |   |                | 1 |                |            |             |   |               | 23  | 12    | 35    |
| Total Part-Time     | 191 | 136  | 9           | 13            | 19   | 6    | 11  | 1   | 2 |                |   |                | 1 | 1              | 5          | 4           | 2 | 1             | 240 | 162   | 402   |