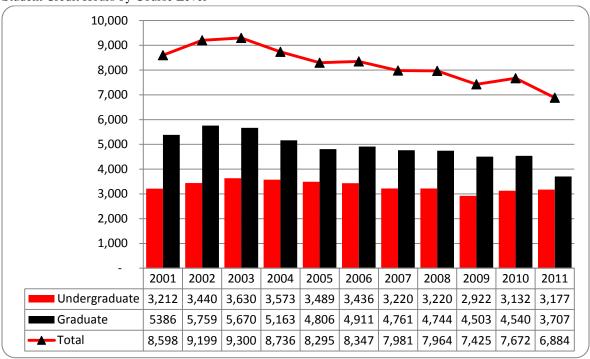

<sup>\*</sup>Inter-Campus is added into Non-Degree

Figure 1
Delivery-Site & Administrative-Site Head Count Enrollment
Summer 2001 through Summer 2011

Figures 2A & 3A

Total UNO

Delivery-Site Head Count and Student Credit Hours

Summer 2001 through Summer 2011

Head Count by Student Level

Student Credit Hours by Course Level

Table 2A

Total UNO Delivery-Site Head Count Summary for Full and Part-Time,

Undergraduate and Graduate Students by Gender and Race Classification: Spring 2011

|                     | WI    | nite  | Afri<br>Ame |     | Hisp | anic | As | ian | Ame |    | Nat I<br>Pac |   | Nonre<br>Al |     | Ra<br>Unkı | nce<br>nown |    | o or<br>races |       | Total |       |
|---------------------|-------|-------|-------------|-----|------|------|----|-----|-----|----|--------------|---|-------------|-----|------------|-------------|----|---------------|-------|-------|-------|
|                     | F     | M     | F           | M   | F    | M    | F  | M   | F   | M  | F            | M | F           | M   | F          | M           | F  | M             | F     | M     | Total |
| Full-Time           |       |       |             |     |      |      |    |     |     |    |              |   |             |     |            |             |    |               |       |       |       |
| Undergraduate       |       |       |             |     |      |      |    |     |     |    |              |   |             |     |            |             |    |               |       |       |       |
| First-Time Freshmen |       |       |             |     |      |      |    |     |     |    |              |   |             |     |            |             |    |               | 0     | 0     | 0     |
| Other Freshmen      | 7     | 6     | 3           |     |      |      |    | 2   | 1   |    |              |   |             |     |            | 1           |    |               | 11    | 9     | 20    |
| Sophomores          | 10    | 9     | 6           | 2   |      |      | 2  |     |     |    |              |   | 2           | 1   | 4          |             |    |               | 24    | 12    | 36    |
| Juniors             | 28    | 31    | 5           | 3   | 1    |      |    |     | 2   |    |              |   |             | 4   | 1          | 2           | 2  |               | 39    | 40    | 79    |
| Seniors             | 65    | 62    | 4           | 6   | 5    | 1    | 4  | 1   | 1   | 1  |              |   | 1           | 8   | 6          | 11          |    | 1             | 86    | 91    | 177   |
| Special             | 4     | 7     |             |     |      |      |    | 1   |     |    |              |   |             |     |            |             |    |               | 4     | 8     | 12    |
| Total               | 114   | 115   | 18          | 11  | 6    | 1    | 6  | 4   | 4   | 1  | 0            | 0 | 3           | 13  | 11         | 14          | 2  | 1             | 164   | 160   | 324   |
| Graduate            |       |       |             |     |      |      |    |     |     |    |              |   |             |     |            |             |    |               |       |       |       |
| Certificate         |       |       |             |     |      |      |    |     |     |    |              |   |             |     |            |             |    |               | 0     | 0     | 0     |
| Masters             | 111   | 24    | 3           |     | 1    |      | 2  | 1   |     |    |              |   |             | 5   | 1          |             |    |               | 118   | 30    | 148   |
| Doctoral            | 3     | 4     |             |     |      |      |    |     |     |    |              |   |             |     |            |             |    |               | 3     | 4     | 7     |
| Special Graduate    | 3     | 1     | 1           |     |      |      |    |     |     |    |              |   | 1           |     |            |             |    |               | 5     | 1     | 6     |
| Total               | 117   | 29    | 4           | 0   | 1    | 0    | 2  | 1   | 0   | 0  | 0            | 0 | 1           | 5   | 1          | 0           | 0  | 0             | 126   | 35    | 161   |
| Total Full-Time     | 231   | 144   | 22          | 11  | 7    | 1    | 8  | 5   | 4   | 1  | 0            | 0 | 4           | 18  | 12         | 14          | 2  | 1             | 290   | 195   | 485   |
| Part-Time           |       |       |             |     |      |      |    |     |     |    |              |   |             |     |            |             |    |               |       |       |       |
| Undergraduate       |       |       |             |     |      |      |    |     |     |    |              |   |             |     |            |             |    |               |       |       |       |
| First-Time Freshmen | 6     | 5     |             | 1   | 2    | 1    |    |     |     | 1  |              |   | 1           | 12  |            |             |    |               | 9     | 20    | 29    |
| Other Freshmen      | 251   | 229   | 35          | 26  | 45   | 26   | 13 | 14  | 5   | 3  |              |   | 9           | 14  | 13         | 10          | 6  | 8             | 377   | 330   | 707   |
| Sophomores          | 320   | 265   | 36          | 20  | 32   | 21   | 11 | 13  | 3   |    | 1            | 1 | 5           | 18  | 12         | 12          | 13 | 2             | 433   | 352   | 785   |
| Juniors             | 449   | 388   | 58          | 31  | 36   | 22   | 14 | 11  | 6   | 4  |              |   | 13          | 17  | 30         | 28          | 6  | 2             | 612   | 503   | 1,115 |
| Seniors             | 716   | 716   | 68          | 47  | 49   | 38   | 35 | 22  | 8   | 4  | 1            |   | 15          | 31  | 28         | 35          | 3  | 1             | 923   | 894   | 1,817 |
| Special             | 109   | 100   | 7           | 3   | 7    | 8    | 6  | 4   |     |    |              |   | 4           | 1   | 6          | 5           |    | 2             | 139   | 123   | 262   |
| Total               | 1,851 | 1,703 | 204         | 128 | 171  | 116  | 79 | 64  | 22  | 12 | 2            | 1 | 47          | 93  | 89         | 90          | 28 | 15            | 2,493 | 2,222 | 4,715 |
| Graduate            |       |       |             |     |      |      |    |     |     |    |              |   |             |     |            |             |    |               |       |       |       |
| Certificate         | 12    | 2     | 1           |     |      |      | 1  | 1   |     |    |              |   |             |     |            |             |    |               | 14    | 3     | 17    |
| Masters             | 573   | 301   | 20          | 14  | 10   | 21   | 9  | 7   | 1   | 2  |              |   | 32          | 41  | 16         | 16          | 1  | 1             | 662   | 403   | 1,065 |
| Doctoral            | 19    | 12    | 2           | 2   |      | 1    |    |     |     |    |              |   | 3           | 3   |            |             |    |               | 24    | 18    | 42    |
| Special Graduate    | 116   | 52    | 5           |     | 3    | 3    |    | 2   |     |    |              |   | 9           | 29  | 5          |             | 2  |               | 140   | 86    | 226   |
| Total               | 720   | 367   | 28          | 16  | 13   | 25   | 10 | 10  | 1   | 2  | 0            | 0 | 44          | 73  | 21         | 16          | 3  | 1             | 840   | 510   | 1,350 |
| Total Part-Time     | 2,571 | 2,070 | 232         | 144 | 184  | 141  | 89 | 74  | 23  | 14 | 2            | 1 | 91          | 166 | 110        | 106         | 31 | 16            | 3,333 | 2,732 | 6,065 |

Table 2A (continued)

|                           | Wi    | nite  |     | ican<br>rican | Hisp | anic | Asi | ian | Ame | rican<br>ian | Nat I<br>Pac |   | Nonre<br>Ali |     | Ra<br>Unkı | ice<br>iown | Two | -  |       | Total |       |
|---------------------------|-------|-------|-----|---------------|------|------|-----|-----|-----|--------------|--------------|---|--------------|-----|------------|-------------|-----|----|-------|-------|-------|
|                           | F     | M     | F   | M             | F    | M    | F   | M   | F   | M            | F            | M | F            | M   | F          | M           | F   | M  | F     | M     | Total |
| Total                     |       |       |     |               |      |      |     |     |     |              |              |   |              |     |            |             |     |    |       |       |       |
| Undergraduate             |       |       |     |               |      |      |     |     |     |              |              |   |              |     |            |             |     |    |       |       |       |
| First-Time Freshmen       | 6     | 5     |     | 1             | 2    | 1    |     |     |     | 1            |              |   | 1            | 12  |            |             |     |    | 9     | 20    | 29    |
| Other Freshmen            | 258   | 235   | 38  | 26            | 45   | 26   | 13  | 16  | 6   | 3            |              |   | 9            | 14  | 13         | 11          | 6   | 8  | 388   | 339   | 727   |
| Sophomores                | 330   | 274   | 42  | 22            | 32   | 21   | 13  | 13  | 3   |              | 1            | 1 | 7            | 19  | 16         | 12          | 13  | 2  | 457   | 364   | 821   |
| Juniors                   | 477   | 419   | 63  | 34            | 37   | 22   | 14  | 11  | 8   | 4            |              |   | 13           | 21  | 31         | 30          | 8   | 2  | 651   | 543   | 1,194 |
| Seniors                   | 781   | 778   | 72  | 53            | 54   | 39   | 39  | 23  | 9   | 5            | 1            |   | 16           | 39  | 34         | 46          | 3   | 2  | 1,009 | 985   | 1,994 |
| Special                   | 113   | 107   | 7   | 3             | 7    | 8    | 6   | 5   |     |              |              |   | 4            | 1   | 6          | 5           |     | 2  | 143   | 131   | 274   |
| Total                     | 1,965 | 1,818 | 222 | 139           | 177  | 117  | 85  | 68  | 26  | 13           | 2            | 1 | 50           | 106 | 100        | 104         | 30  | 16 | 2,657 | 2,382 | 5,039 |
| Graduate                  |       |       |     |               |      |      |     |     |     |              |              |   |              |     |            |             |     |    |       |       |       |
| Certificate               | 12    | 2     | 1   |               |      |      | 1   | 1   |     |              |              |   |              |     |            |             |     |    | 14    | 3     | 17    |
| Masters                   | 684   | 325   | 23  | 14            | 11   | 21   | 11  | 8   | 1   | 2            |              |   | 32           | 46  | 17         | 16          | 1   | 1  | 780   | 433   | 1,213 |
| Doctoral                  | 22    | 16    | 2   | 2             |      | 1    |     |     |     |              |              |   | 3            | 3   |            |             |     |    | 27    | 22    | 49    |
| Special Graduate          | 119   | 53    | 6   |               | 3    | 3    |     | 2   |     |              |              |   | 10           | 29  | 5          |             | 2   |    | 145   | 87    | 232   |
| Total                     | 837   | 396   | 32  | 16            | 14   | 25   | 12  | 11  | 1   | 2            | 0            | 0 | 45           | 78  | 22         | 16          | 3   | 1  | 966   | 545   | 1,511 |
| <b>Total All Students</b> | 2,802 | 2,214 | 254 | 155           | 191  | 142  | 97  | 79  | 27  | 15           | 2            | 1 | 95           | 184 | 122        | 120         | 33  | 17 | 3,623 | 2,927 | 6,550 |