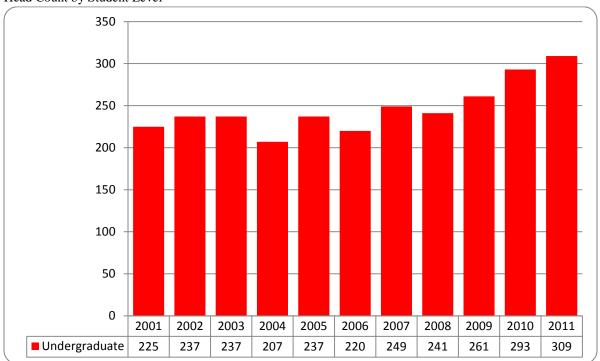

<sup>\*</sup>Inter-Campus is added into Non-Degree

Figure 1
Delivery-Site & Administrative-Site Head Count Enrollment
Summer 2001 through Summer 2011

Figures 2A & 3A

Total UNO

Delivery-Site Head Count and Student Credit Hours

Summer 2001 through Summer 2011

Head Count by Student Level

Student Credit Hours by Course Level

Table 2A

Total UNO Delivery-Site Head Count Summary for Full and Part-Time,

Undergraduate and Graduate Students by Gender and Race Classification: Spring 2011