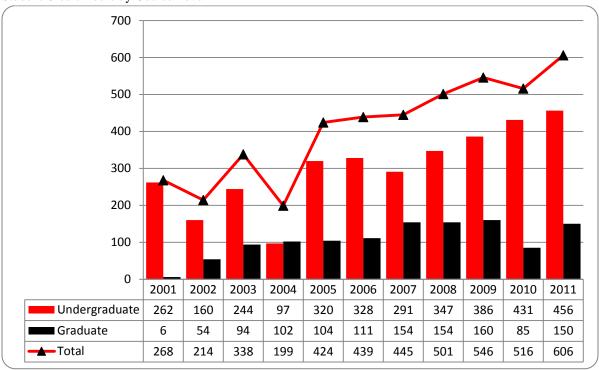

Figures 2B & 3B

Total UNO

Administrative-Site Head Count and Student Credit Hours

Summer 2001 through Summer 2011

Head Count by Student Level

Student Credit Hours by Course Level

Table 2B

Total UNO Administrative-Site Head Count Summary for Full and Part-time,

Undergraduate and Graduate Students by Gender and Race Classification: Summer 2011

|                     | Wi    | nite  | Afri<br>Ame | ican<br>rican | Hisp | anic | As | ian | Amei<br>Ind |    | Nat I<br>Pac |   | Nonre<br>Ali |     | Ra<br>Unkı |    | Two |    |          | Total  |          |
|---------------------|-------|-------|-------------|---------------|------|------|----|-----|-------------|----|--------------|---|--------------|-----|------------|----|-----|----|----------|--------|----------|
|                     | F     | M     | F           | M             | F    | M    | F  | M   | F           | M  | F            | M | F            | M   | F          | M  | F   | M  | F        | M      | Total    |
| Full-Time           |       |       |             |               |      |      |    |     |             |    |              |   |              |     |            |    |     |    |          |        |          |
| Undergraduate       |       |       |             |               |      |      |    |     |             |    |              |   |              |     |            |    |     |    |          |        |          |
| First-Time Freshmen |       |       |             |               |      |      |    |     |             |    |              |   |              |     |            |    |     |    | 0        | 0      | 0        |
| Other Freshmen      | 7     | 5     | 3           |               |      |      |    | 2   | 1           |    |              |   |              |     |            | 1  |     |    | 11       | 8      | 19       |
| Sophomores          | 10    | 9     | 5           | 2             |      |      | 2  |     |             |    |              |   | 2            | 1   | 4          |    |     |    | 23       | 12     | 35       |
| Juniors             | 26    | 31    | 5           | 3             | 1    |      |    |     | 2           |    |              |   |              | 4   | 1          | 2  | 2   |    | 37       | 40     | 77       |
| Seniors             | 64    | 61    | 4           | 5             | 5    | 1    | 4  |     | 1           | 1  |              |   | 1            | 8   | 6          | 9  |     | 1  | 85       | 86     | 171      |
| Special             | 4     | 7     |             |               |      |      |    | 1   |             |    |              |   |              |     |            |    |     |    | 4        | 8      | 12       |
| Total               | 111   | 113   | 17          | 10            | 6    | 1    | 6  | 3   | 4           | 1  | 0            | 0 | 3            | 13  | 11         | 12 | 2   | 1  | 160      | 154    | 314      |
| Graduate            |       |       |             |               |      |      |    |     |             |    |              |   |              |     |            |    |     |    |          |        |          |
| Certificate         |       |       |             |               |      |      |    |     |             |    |              |   |              |     |            |    |     |    | 0        | 0      |          |
| Masters             | 111   | 24    | 3           |               | 1    |      | 2  | 1   |             |    |              |   |              | 5   | 1          |    |     |    | 0<br>118 | 30     | 148      |
| Doctoral            | 3     | 4     | 3           |               | 1    |      |    | 1   |             |    |              |   |              | 3   | 1          |    |     |    |          |        | _        |
| Special Graduate    | 3     | 1     | 1           |               |      |      |    |     |             |    |              |   | 1            |     |            |    |     |    | 5        | 4<br>1 | 7        |
| Total               | 117   | 29    | 4           | 0             | 1    | 0    | 2  | 1   | 0           | 0  | 0            | 0 | 1            | 5   | 1          | 0  | 0   | 0  | 126      | 35     | 6<br>161 |
| Total Full-Time     | 228   | 142   | 21          | 10            | 7    | 1    | 8  | 4   | 4           | 1  | 0            | 0 | 4            | 18  | 12         | 12 | 2   | 1  | 286      | 189    | 475      |
|                     |       |       |             |               |      |      |    |     |             |    |              |   |              |     |            |    |     |    | 200      | 10)    | .,,      |
| Part-Time           |       |       |             |               |      |      |    |     |             |    |              |   |              |     |            |    |     |    |          |        |          |
| Undergraduate       |       |       |             |               |      |      |    |     |             |    |              |   |              |     |            |    |     |    |          |        |          |
| First-Time Freshmen | 6     | 5     |             | 1             | 2    | 1    |    |     |             | 1  |              |   | 1            | 11  |            |    |     |    | 9        | 19     | 28       |
| Other Freshmen      | 246   | 216   | 34          | 24            | 45   | 25   | 13 | 14  | 5           | 3  |              |   | 9            | 14  | 13         | 10 | 6   | 7  | 371      | 313    | 684      |
| Sophomores          | 312   | 223   | 35          | 18            | 33   | 18   | 11 | 12  | 3           |    | 1            | 1 | 4            | 17  | 11         | 11 | 13  | 2  | 423      | 302    | 725      |
| Juniors             | 430   | 356   | 57          | 28            | 34   | 21   | 13 | 8   | 6           | 4  |              |   | 12           | 15  | 28         | 23 | 6   | 1  | 586      | 456    | 1,042    |
| Seniors             | 696   | 649   | 66          | 43            | 49   | 36   | 34 | 21  | 9           | 4  | 1            |   | 15           | 28  | 26         | 32 | 3   | 2  | 899      | 815    | 1,714    |
| Special             | 106   | 92    | 7           | 3             | 7    | 7    | 6  | 4   |             |    |              |   | 4            | 1   | 6          | 5  |     | 2  | 136      | 114    | 250      |
| Total               | 1,796 | 1,541 | 199         | 117           | 170  | 108  | 77 | 59  | 23          | 12 | 2            | 1 | 45           | 86  | 84         | 81 | 28  | 14 | 2,424    | 2,019  | 4,443    |
| Graduate            |       |       |             |               |      |      |    |     |             |    |              |   |              |     |            |    |     |    |          |        |          |
| Certificate         | 12    | 2     | 1           |               |      |      | 1  | 1   |             |    |              |   |              |     |            |    |     |    | 1.4      | 2      | 17       |
| Masters             | 573   | 301   | 20          | 14            | 10   | 21   | 9  | 7   | 1           | 2  |              |   | 32           | 41  | 16         | 16 | 1   | 1  | 662      | 3      | 17       |
| Doctoral            | 19    | 12    | 20          | 2             | 10   | 1    | 7  | ,   | 1           |    |              |   | 32           | 3   | 10         | 10 | 1   | 1  |          | 403    | 1,065    |
| Special Graduate    | 116   | 52    | 5           |               | 3    | 3    |    | 2   |             |    |              |   | 9            | 29  | 5          |    | 2   |    | 24       | 18     | 42       |
| Total               | 720   | 367   | 28          | 16            | 13   | 25   | 10 | 10  | 1           | 2  | 0            | 0 | 44           | 73  | 21         | 16 | 3   | 1  | 140      | 86     | 226      |
| Total Part-Time     | 2,516 | 1,908 | 227         | 133           | 183  | 133  | 87 | 69  | 24          | 14 | 2            | 1 | 89           | 159 | 105        | 97 | 31  | 15 | 840      | 510    | 1,350    |
| Total Falt-Time     | 2,310 | 1,700 | 221         | 133           | 103  | 133  | 0/ | 09  | <i>2</i> 4  | 14 |              | 1 | 09           | 139 | 103        | 91 | 31  | 13 | 3,264    | 2,529  | 5,793    |