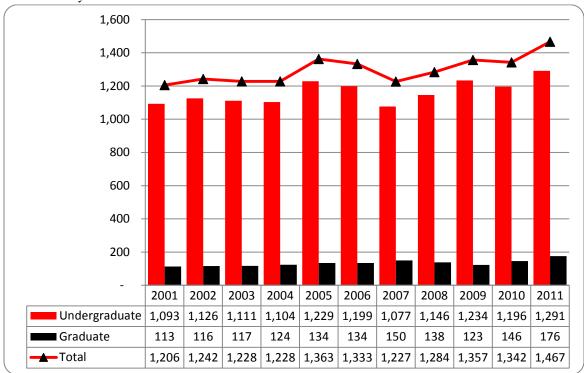

<sup>\*</sup>Inter-Campus is added into Non-Degree

Figure 1
Delivery-Site & Administrative-Site Head Count Enrollment
Summer 2001 through Summer 2011

Figures 2A & 3A

Total UNO

Delivery-Site Head Count and Student Credit Hours

Summer 2001 through Summer 2011

Head Count by Student Level

Student Credit Hours by Course Level

Table 2A

Total UNO Delivery-Site Head Count Summary for Full and Part-Time,

Undergraduate and Graduate Students by Gender and Race Classification: Spring 2011