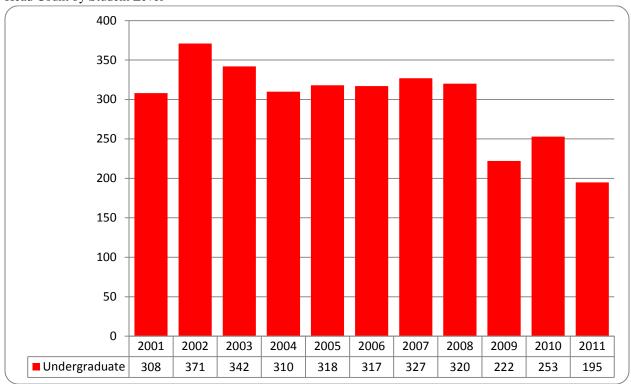

Figures 4 & 5
College of Arts & Sciences
Administrative-Site Head Count and Student Credit Hours
Summer 2001 through Summer 2011

Table 3

College of Arts & Sciences Head Count Summary for Full and Part-Time,

Undergraduate and Graduate Students by Gender and Race Classification: Summer 2011

|                     | Wh  | ito | Afri<br>Amei | can | Hisp   |     | Asi |     |   | rican |   | Haw / |    | sident | Ra | nce<br>nown |    | o or<br>races |     | Total |       |
|---------------------|-----|-----|--------------|-----|--------|-----|-----|-----|---|-------|---|-------|----|--------|----|-------------|----|---------------|-----|-------|-------|
|                     | F   | M   | F            | M   | F<br>F | M   | F   | M   | F | M     | F | M     | F  | M      | F  | M           | F  | M             | F   | M     | Total |
| Full-Time           | -   | 171 | -            | 171 | -      | 171 | -   | 171 |   | 171   | - | 171   | -  | 171    |    | 171         |    |               | -   | 171   | Total |
| Undergraduate       |     |     |              |     |        |     |     |     |   |       |   |       |    |        |    |             |    |               |     |       |       |
| First-Time Freshmen |     |     |              |     |        |     |     |     |   |       |   |       |    |        |    |             |    |               | 0   | 0     | 0     |
| Other Freshmen      | 2   | 1   | 1            |     |        |     |     | 1   |   |       |   |       |    |        |    | 1           |    |               | 3   | 3     | 6     |
| Sophomores          | 5   | 3   | 2            | 2   |        |     | 1   |     |   |       |   |       | 1  |        | 1  |             |    |               | 10  | 5     | 15    |
| Juniors             | 9   | 13  | 2            |     |        |     |     |     | 1 |       |   |       |    |        |    |             | 1  |               | 13  | 13    | 26    |
| Seniors             | 16  | 11  |              | 1   | 2      | 1   | 1   |     |   |       |   |       |    |        | 2  | 2           |    |               | 21  | 15    | 36    |
| Special             | 1   | 1   |              |     |        |     |     |     |   |       |   |       |    |        |    |             |    |               | 1   | 1     | 2     |
| Total               | 33  | 29  | 5            | 3   | 2      | 1   | 2   | 1   | 1 | 0     | 0 | 0     | 1  | 0      | 3  | 3           | 1  | 0             | 48  | 37    | 85    |
|                     |     |     |              |     |        |     |     |     |   |       |   |       |    |        |    |             |    |               |     |       |       |
| Graduate            |     |     |              |     |        |     |     |     |   |       |   |       |    |        |    |             |    |               |     |       |       |
| Certificate         |     |     |              |     |        |     |     |     |   |       |   |       |    |        |    |             |    |               | 0   | 0     | 0     |
| Masters             | 3   | 2   |              |     |        |     |     |     |   |       |   |       |    | 1      |    |             |    |               | 3   | 3     | 6     |
| Doctoral            | 1   | 2   |              |     |        |     |     |     |   |       |   |       |    |        |    |             |    |               | 1   | 2     | 3     |
| Special Graduate    |     |     |              |     |        |     |     |     |   |       |   |       |    |        |    |             |    |               | 0   | 0     | 0     |
| Total               | 4   | 4   | 0            | 0   | 0      | 0   | 0   | 0   | 0 | 0     | 0 | 0     | 0  | 1      | 0  | 0           | 0  | 0             | 4   | 5     | 9     |
| Total Full-Time     | 37  | 33  | 5            | 3   | 2      | 1   | 2   | 1   | 1 | 0     | 0 | 0     | 1  | 1      | 3  | 3           | 1  | 0             | 52  | 42    | 94    |
|                     |     |     |              |     |        |     |     |     |   |       |   |       |    |        |    |             |    |               |     |       |       |
| Part-Time           |     |     |              |     |        |     |     |     |   |       |   |       |    |        |    |             |    |               |     |       |       |
| Undergraduate       |     |     |              |     |        |     |     |     |   |       |   |       |    |        |    |             |    |               |     |       |       |
| First-Time Freshmen | 5   | 1   |              |     | 1      |     |     |     |   |       |   |       | 1  | 4      |    |             |    |               | 7   | 5     | 12    |
| Other Freshmen      | 35  | 20  | 6            | 5   | 11     | 5   | 4   | 1   | 1 |       |   |       | 4  |        |    | 2           | 1  |               | 62  | 33    | 95    |
| Sophomores          | 140 | 70  | 21           | 3   | 17     | 6   | 5   | 5   | 2 |       |   |       | 1  | 3      | 4  | 1           | 9  | 1             | 199 | 89    | 288   |
| Juniors             | 148 | 101 | 20           | 10  | 13     | 7   | 4   |     | 2 | 2     |   |       | 5  | 3      | 13 | 11          | 2  |               | 207 | 134   | 341   |
| Seniors             | 186 | 134 | 12           | 10  | 7      | 9   | 12  | 8   | 4 |       | 1 |       | 6  | 3      | 12 | 10          |    |               | 240 | 174   | 414   |
| Special             | 21  | 21  | 3            |     | 2      |     | 2   | 1   |   |       |   |       | 2  |        | 2  | 2           |    |               | 32  | 24    | 56    |
| Total               | 535 | 347 | 62           | 28  | 51     | 27  | 27  | 15  | 9 | 2     | 1 | 0     | 19 | 13     | 31 | 26          | 12 | 1             | 747 | 459   | 1,206 |
| Graduate            |     |     |              |     |        |     |     |     |   |       |   |       |    |        |    |             |    |               |     |       |       |
| Certificate         | 5   |     |              |     |        |     | 1   |     |   |       |   |       |    |        |    |             |    |               | 6   | 0     | 6     |
| Masters             | 79  | 55  | 3            |     | 4      | 10  |     |     |   |       |   |       | 1  |        | 1  | 4           |    | 1             | 88  | 70    | 158   |
| Doctoral            | 1   | 1   |              |     |        |     |     |     |   |       |   |       |    |        |    |             |    |               | 1   | 1     | 2     |
| Special Graduate    |     | 1   |              |     |        |     |     |     |   |       |   |       |    |        |    |             |    |               | 0   | 1     | 1     |
| Total               | 85  | 57  | 3            | 0   | 4      | 10  | 1   | 0   | 0 | 0     | 0 | 0     | 1  | 0      | 1  | 4           | 0  | 1             | 95  | 72    | 167   |
| Total Part-Time     | 620 | 404 | 65           | 28  | 55     | 37  | 28  | 15  | 9 | 2     | 1 | 0     | 20 | 13     | 32 | 30          | 12 | 2             | 842 | 531   | 1,373 |