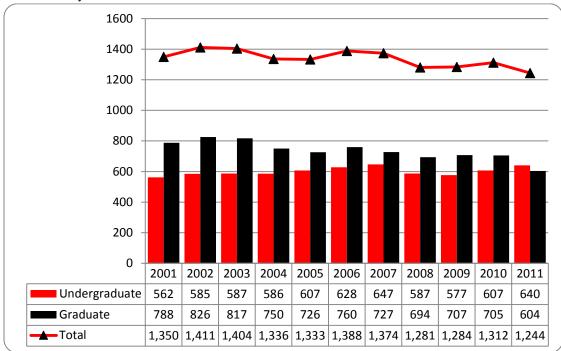

Figures 6 & 7

College of Business Administration

Administrative-Site Head Count and Student Credit Hours

Summer 2001 through Summer 2011

Head Count by Student Level

Student Credit Hours by Couse Level

Table 4

College of Business Administration Head Count Summary for Full and Part-Tome, Undergraduate and Graduate Students by Gender and Race Classification: Summer 2011

|                     | Wh  | nite | Afri<br>Ame |    | Hisp | anic | Asi | ian | Ame |   | Nat I<br>Pac |   | Nonre<br>Ali |    | Ra<br>Unkı | nce<br>nown |   | o or<br>races |     | Total |       |
|---------------------|-----|------|-------------|----|------|------|-----|-----|-----|---|--------------|---|--------------|----|------------|-------------|---|---------------|-----|-------|-------|
|                     | F   | M    | F           | M  | F    | M    | F   | M   | F   | M | F            | M | F            | M  | F          | M           | F | M             | F   | M     | Total |
| Full-Time           |     |      |             |    |      |      |     |     |     |   |              |   |              |    |            |             |   |               |     |       |       |
| Undergraduate       |     |      |             |    |      |      |     |     |     |   |              |   |              |    |            |             |   |               |     |       |       |
| First-Time Freshmen |     |      |             |    |      |      |     |     |     |   |              |   |              |    |            |             |   |               | 0   | 0     | 0     |
| Other Freshmen      |     | 1    |             |    |      |      |     |     |     |   |              |   |              |    |            |             |   |               | 0   | 1     | 1     |
| Sophomores          |     |      |             |    |      |      | 1   |     |     |   |              |   | 1            | 1  |            |             |   |               | 2   | 1     | 3     |
| Juniors             | 4   | 5    |             | 2  |      |      |     |     |     |   |              |   |              | 1  |            |             |   |               | 4   | 8     | 12    |
| Seniors             | 12  | 9    | 1           | 1  |      |      | 1   |     |     |   |              |   |              | 3  |            | 1           |   |               | 14  | 14    | 28    |
| Special             | 1   | 1    |             |    |      |      |     |     |     |   |              |   |              |    |            |             |   |               | 1   | 1     | 2     |
| Total               | 17  | 16   | 1           | 3  | 0    | 0    | 2   | 0   | 0   | 0 | 0            | 0 | 1            | 5  | 0          | 1           | 0 | 0             | 21  | 25    | 46    |
|                     |     |      |             |    |      |      |     |     |     |   |              |   |              |    |            |             |   |               |     |       |       |
| Graduate            |     |      |             |    |      |      |     |     |     |   |              |   |              |    |            |             |   |               |     |       |       |
| Certificate         |     |      |             |    |      |      |     |     |     |   |              |   |              |    |            |             |   |               | 0   | 0     | 0     |
| Masters             | 8   | 3    |             |    |      |      |     | 1   |     |   |              |   |              | 4  |            |             |   |               | 8   | 8     | 16    |
| Doctoral            |     |      |             |    |      |      |     |     |     |   |              |   |              |    |            |             |   |               | 0   | 0     | 0     |
| Special Graduate    |     |      |             |    |      |      |     |     |     |   |              |   |              |    |            |             |   |               | 0   | 0     | 0     |
| Total               | 8   | 3    | 0           | 0  | 0    | 0    | 0   | 1   | 0   | 0 | 0            | 0 | 0            | 4  | 0          | 0           | 0 | 0             | 8   | 8     | 16    |
| Total Full-Time     | 25  | 19   | 1           | 3  | 0    | 0    | 2   | 1   | 0   | 0 | 0            | 0 | 1            | 9  | 0          | 1           | 0 | 0             | 29  | 33    | 62    |
|                     |     |      |             |    |      |      |     |     |     |   |              |   |              |    |            |             |   |               |     |       |       |
| Part-Time           |     |      |             |    |      |      |     |     |     |   |              |   |              |    |            |             |   |               |     |       |       |
| Undergraduate       |     |      |             |    |      |      |     |     |     |   |              |   |              |    |            |             |   |               |     |       |       |
| First-Time Freshmen | 1   |      |             |    |      |      |     |     |     |   |              |   |              | 5  |            |             |   |               | 1   | 5     | 6     |
| Other Freshmen      | 5   | 15   | 2           |    | 1    |      | 1   | 1   |     |   |              |   | 1            | 4  | 1          |             |   | 1             | 11  | 21    | 32    |
| Sophomores          | 30  | 46   | 1           |    | 2    | 2    | 1   | 2   |     |   |              |   | 1            | 9  | 1          | 4           | 1 |               | 37  | 63    | 100   |
| Juniors             | 57  | 68   | 10          | 5  | 6    | 4    | 2   | 1   |     | 1 |              |   | 5            | 9  | 4          | 4           | 1 |               | 85  | 92    | 177   |
| Seniors             | 138 | 160  | 9           | 10 | 9    | 10   | 7   | 5   |     | 2 |              |   | 4            | 11 | 4          | 4           |   |               | 171 | 202   | 373   |
| Special             | 12  | 17   | 2           |    | 3    | 1    | 3   |     |     |   |              |   | 1            | 1  | 1          | 1           |   |               | 22  | 20    | 42    |
| Total               | 243 | 306  | 24          | 15 | 21   | 17   | 14  | 9   | 0   | 3 | 0            | 0 | 12           | 39 | 11         | 13          | 2 | 1             | 327 | 403   | 730   |
|                     |     |      |             |    |      |      |     |     |     |   |              |   |              |    |            |             |   |               |     |       |       |
| Graduate            |     |      |             |    |      |      |     |     |     |   |              |   |              |    |            |             |   |               |     |       |       |
| Certificate         |     | 1    |             |    |      |      |     |     |     |   |              |   |              |    |            |             |   |               | 0   | 1     | 1     |
| Masters             | 54  | 95   | 2           | 7  |      | 6    | 4   | 3   |     | 1 |              |   | 8            | 9  | 4          | 5           |   |               | 72  | 126   | 198   |
| Doctoral            |     |      |             |    |      |      |     |     |     |   |              |   |              |    |            |             |   |               | 0   | 0     | 0     |
| Special Graduate    |     |      |             |    |      |      |     |     |     |   |              |   |              |    |            |             |   |               | 0   | 0     | 0     |
| Total               | 54  | 96   | 2           | 7  | 0    | 6    | 4   | 3   | 0   | 1 | 0            | 0 | 8            | 9  | 4          | 5           | 0 | 0             | 72  | 127   | 199   |
| Total Part-Time     | 297 | 402  | 26          | 22 | 21   | 23   | 18  | 12  | 0   | 4 | 0            | 0 | 20           | 48 | 15         | 18          | 2 | 1             | 399 | 530   | 929   |

Table 4 (continued)

|                           | Wł  | nite |    | ican<br>rican | Hisp | anic | Asi | ian | Ame | rican<br>ian | Nat I<br>Pac |   |    | sident<br>ien |    | ace<br>nown | Two | o or<br>races |     | Total |       |
|---------------------------|-----|------|----|---------------|------|------|-----|-----|-----|--------------|--------------|---|----|---------------|----|-------------|-----|---------------|-----|-------|-------|
|                           | F   | M    | F  | M             | F    | M    | F   | M   | F   | M            | F            | M | F  | M             | F  | M           | F   | M             | F   | M     | Total |
| Total                     |     |      |    |               |      |      |     |     |     |              |              |   |    |               |    |             |     |               |     |       |       |
| Undergraduate             |     |      |    |               |      |      |     |     |     |              |              |   |    |               |    |             |     |               |     |       |       |
| First-Time Freshmen       | 1   |      |    |               |      |      |     |     |     |              |              |   |    | 5             |    |             |     |               | 1   | 5     | 6     |
| Other Freshmen            | 5   | 16   | 2  |               | 1    |      | 1   | 1   |     |              |              |   | 1  | 4             | 1  |             |     | 1             | 11  | 22    | 33    |
| Sophomores                | 30  | 46   | 1  |               | 2    | 2    | 2   | 2   |     |              |              |   | 2  | 10            | 1  | 4           | 1   |               | 39  | 64    | 103   |
| Juniors                   | 61  | 73   | 10 | 7             | 6    | 4    | 2   | 1   |     | 1            |              |   | 5  | 10            | 4  | 4           | 1   |               | 89  | 100   | 189   |
| Seniors                   | 150 | 169  | 10 | 11            | 9    | 10   | 8   | 5   |     | 2            |              |   | 4  | 14            | 4  | 5           |     |               | 185 | 216   | 401   |
| Special                   | 13  | 18   | 2  |               | 3    | 1    | 3   |     |     |              |              |   | 1  | 1             | 1  | 1           |     |               | 23  | 21    | 44    |
| Total                     | 260 | 322  | 25 | 18            | 21   | 17   | 16  | 9   | 0   | 3            | 0            | 0 | 13 | 44            | 11 | 14          | 2   | 1             | 348 | 428   | 776   |
| Graduate                  |     |      |    |               |      |      |     |     |     |              |              |   |    |               |    |             |     |               |     |       |       |
| Certificate               |     | 1    |    |               |      |      |     |     |     |              |              |   |    |               |    |             |     |               | 0   | 1     | 1     |
| Masters                   | 62  | 98   | 2  | 7             |      | 6    | 4   | 4   |     | 1            |              |   | 8  | 13            | 4  | 5           |     |               | 80  | 134   | 214   |
| Doctoral                  |     |      |    |               |      |      |     |     |     |              |              |   |    |               |    |             |     |               | 0   | 0     | 0     |
| Special Graduate          |     |      |    |               |      |      |     |     |     |              |              |   |    |               |    |             |     |               | 0   | 0     | 0     |
| Total                     | 62  | 99   | 2  | 7             | 0    | 6    | 4   | 4   | 0   | 1            | 0            | 0 | 8  | 13            | 4  | 5           | 0   | 0             | 80  | 135   | 215   |
| <b>Total All Students</b> | 322 | 421  | 27 | 25            | 21   | 23   | 20  | 13  | 0   | 4            | 0            | 0 | 21 | 57            | 15 | 19          | 2   | 1             | 428 | 563   | 991   |