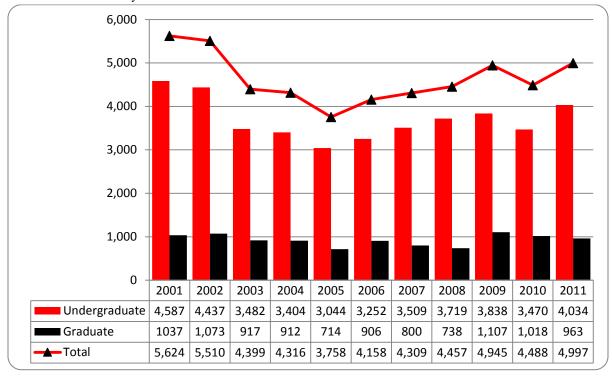

Figures 4 & 5
College of Arts & Sciences
Administrative-Site Head Count and Student Credit Hours
Summer 2001 through Summer 2011

Table 3

College of Arts & Sciences Head Count Summary for Full and Part-Time,

Undergraduate and Graduate Students by Gender and Race Classification: Summer 2011

|                     | Wh  | ito | Afri<br>Amei | can | Hisp   |     | Asi |     |   | rican |   | Haw / |    | sident | Ra | nce<br>nown |    | o or<br>races |     | Total |       |
|---------------------|-----|-----|--------------|-----|--------|-----|-----|-----|---|-------|---|-------|----|--------|----|-------------|----|---------------|-----|-------|-------|
|                     | F   | M   | F            | M   | F<br>F | M   | F   | M   | F | M     | F | M     | F  | M      | F  | M           | F  | M             | F   | M     | Total |
| Full-Time           | -   | 171 | -            | 171 | -      | 171 | -   | 171 |   | 171   | - | 171   | -  | 171    |    | 171         |    |               | -   | 171   | Total |
| Undergraduate       |     |     |              |     |        |     |     |     |   |       |   |       |    |        |    |             |    |               |     |       |       |
| First-Time Freshmen |     |     |              |     |        |     |     |     |   |       |   |       |    |        |    |             |    |               | 0   | 0     | 0     |
| Other Freshmen      | 2   | 1   | 1            |     |        |     |     | 1   |   |       |   |       |    |        |    | 1           |    |               | 3   | 3     | 6     |
| Sophomores          | 5   | 3   | 2            | 2   |        |     | 1   |     |   |       |   |       | 1  |        | 1  |             |    |               | 10  | 5     | 15    |
| Juniors             | 9   | 13  | 2            |     |        |     |     |     | 1 |       |   |       |    |        |    |             | 1  |               | 13  | 13    | 26    |
| Seniors             | 16  | 11  |              | 1   | 2      | 1   | 1   |     |   |       |   |       |    |        | 2  | 2           |    |               | 21  | 15    | 36    |
| Special             | 1   | 1   |              |     |        |     |     |     |   |       |   |       |    |        |    |             |    |               | 1   | 1     | 2     |
| Total               | 33  | 29  | 5            | 3   | 2      | 1   | 2   | 1   | 1 | 0     | 0 | 0     | 1  | 0      | 3  | 3           | 1  | 0             | 48  | 37    | 85    |
|                     |     |     |              |     |        |     |     |     |   |       |   |       |    |        |    |             |    |               |     |       |       |
| Graduate            |     |     |              |     |        |     |     |     |   |       |   |       |    |        |    |             |    |               |     |       |       |
| Certificate         |     |     |              |     |        |     |     |     |   |       |   |       |    |        |    |             |    |               | 0   | 0     | 0     |
| Masters             | 3   | 2   |              |     |        |     |     |     |   |       |   |       |    | 1      |    |             |    |               | 3   | 3     | 6     |
| Doctoral            | 1   | 2   |              |     |        |     |     |     |   |       |   |       |    |        |    |             |    |               | 1   | 2     | 3     |
| Special Graduate    |     |     |              |     |        |     |     |     |   |       |   |       |    |        |    |             |    |               | 0   | 0     | 0     |
| Total               | 4   | 4   | 0            | 0   | 0      | 0   | 0   | 0   | 0 | 0     | 0 | 0     | 0  | 1      | 0  | 0           | 0  | 0             | 4   | 5     | 9     |
| Total Full-Time     | 37  | 33  | 5            | 3   | 2      | 1   | 2   | 1   | 1 | 0     | 0 | 0     | 1  | 1      | 3  | 3           | 1  | 0             | 52  | 42    | 94    |
|                     |     |     |              |     |        |     |     |     |   |       |   |       |    |        |    |             |    |               |     |       |       |
| Part-Time           |     |     |              |     |        |     |     |     |   |       |   |       |    |        |    |             |    |               |     |       |       |
| Undergraduate       |     |     |              |     |        |     |     |     |   |       |   |       |    |        |    |             |    |               |     |       |       |
| First-Time Freshmen | 5   | 1   |              |     | 1      |     |     |     |   |       |   |       | 1  | 4      |    |             |    |               | 7   | 5     | 12    |
| Other Freshmen      | 35  | 20  | 6            | 5   | 11     | 5   | 4   | 1   | 1 |       |   |       | 4  |        |    | 2           | 1  |               | 62  | 33    | 95    |
| Sophomores          | 140 | 70  | 21           | 3   | 17     | 6   | 5   | 5   | 2 |       |   |       | 1  | 3      | 4  | 1           | 9  | 1             | 199 | 89    | 288   |
| Juniors             | 148 | 101 | 20           | 10  | 13     | 7   | 4   |     | 2 | 2     |   |       | 5  | 3      | 13 | 11          | 2  |               | 207 | 134   | 341   |
| Seniors             | 186 | 134 | 12           | 10  | 7      | 9   | 12  | 8   | 4 |       | 1 |       | 6  | 3      | 12 | 10          |    |               | 240 | 174   | 414   |
| Special             | 21  | 21  | 3            |     | 2      |     | 2   | 1   |   |       |   |       | 2  |        | 2  | 2           |    |               | 32  | 24    | 56    |
| Total               | 535 | 347 | 62           | 28  | 51     | 27  | 27  | 15  | 9 | 2     | 1 | 0     | 19 | 13     | 31 | 26          | 12 | 1             | 747 | 459   | 1,206 |
| Graduate            |     |     |              |     |        |     |     |     |   |       |   |       |    |        |    |             |    |               |     |       |       |
| Certificate         | 5   |     |              |     |        |     | 1   |     |   |       |   |       |    |        |    |             |    |               | 6   | 0     | 6     |
| Masters             | 79  | 55  | 3            |     | 4      | 10  |     |     |   |       |   |       | 1  |        | 1  | 4           |    | 1             | 88  | 70    | 158   |
| Doctoral            | 1   | 1   |              |     |        |     |     |     |   |       |   |       |    |        |    |             |    |               | 1   | 1     | 2     |
| Special Graduate    |     | 1   |              |     |        |     |     |     |   |       |   |       |    |        |    |             |    |               | 0   | 1     | 1     |
| Total               | 85  | 57  | 3            | 0   | 4      | 10  | 1   | 0   | 0 | 0     | 0 | 0     | 1  | 0      | 1  | 4           | 0  | 1             | 95  | 72    | 167   |
| Total Part-Time     | 620 | 404 | 65           | 28  | 55     | 37  | 28  | 15  | 9 | 2     | 1 | 0     | 20 | 13     | 32 | 30          | 12 | 2             | 842 | 531   | 1,373 |