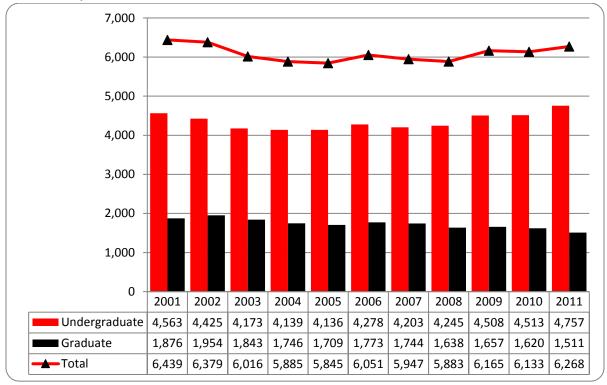

#### Administrative-Site

• Summer 2011 administrative-site head count enrollment is 6,268, a 2.2% increase from the previous summer and administrative-site credit hours are 35,467, up 3.5% (see Figures 2B & 3B).

Figures 2B & 3B

Total UNO

Administrative-Site Head Count and Student Credit Hours

Summer 2001 through Summer 2011

Head Count by Student Level

Student Credit Hours by Course Level

Table 2B

Total UNO Administrative-Site Head Count Summary for Full and Part-time,

Undergraduate and Graduate Students by Gender and Race Classification: Summer 2011

|                     | Wi    | nite  | Afri<br>Ame | ican<br>rican | Hisp | anic | As | ian | Amei<br>Ind |    | Nat I<br>Pac |   | Nonre<br>Ali |     | Ra<br>Unkı |    | Two |    |          | Total  |          |
|---------------------|-------|-------|-------------|---------------|------|------|----|-----|-------------|----|--------------|---|--------------|-----|------------|----|-----|----|----------|--------|----------|
|                     | F     | M     | F           | M             | F    | M    | F  | M   | F           | M  | F            | M | F            | M   | F          | M  | F   | M  | F        | M      | Total    |
| Full-Time           |       |       |             |               |      |      |    |     |             |    |              |   |              |     |            |    |     |    |          |        |          |
| Undergraduate       |       |       |             |               |      |      |    |     |             |    |              |   |              |     |            |    |     |    |          |        |          |
| First-Time Freshmen |       |       |             |               |      |      |    |     |             |    |              |   |              |     |            |    |     |    | 0        | 0      | 0        |
| Other Freshmen      | 7     | 5     | 3           |               |      |      |    | 2   | 1           |    |              |   |              |     |            | 1  |     |    | 11       | 8      | 19       |
| Sophomores          | 10    | 9     | 5           | 2             |      |      | 2  |     |             |    |              |   | 2            | 1   | 4          |    |     |    | 23       | 12     | 35       |
| Juniors             | 26    | 31    | 5           | 3             | 1    |      |    |     | 2           |    |              |   |              | 4   | 1          | 2  | 2   |    | 37       | 40     | 77       |
| Seniors             | 64    | 61    | 4           | 5             | 5    | 1    | 4  |     | 1           | 1  |              |   | 1            | 8   | 6          | 9  |     | 1  | 85       | 86     | 171      |
| Special             | 4     | 7     |             |               |      |      |    | 1   |             |    |              |   |              |     |            |    |     |    | 4        | 8      | 12       |
| Total               | 111   | 113   | 17          | 10            | 6    | 1    | 6  | 3   | 4           | 1  | 0            | 0 | 3            | 13  | 11         | 12 | 2   | 1  | 160      | 154    | 314      |
| Graduate            |       |       |             |               |      |      |    |     |             |    |              |   |              |     |            |    |     |    |          |        |          |
| Certificate         |       |       |             |               |      |      |    |     |             |    |              |   |              |     |            |    |     |    | 0        | 0      |          |
| Masters             | 111   | 24    | 3           |               | 1    |      | 2  | 1   |             |    |              |   |              | 5   | 1          |    |     |    | 0<br>118 | 30     | 148      |
| Doctoral            | 3     | 4     | 3           |               | 1    |      |    | 1   |             |    |              |   |              | 3   | 1          |    |     |    |          |        | _        |
| Special Graduate    | 3     | 1     | 1           |               |      |      |    |     |             |    |              |   | 1            |     |            |    |     |    | 5        | 4<br>1 | 7        |
| Total               | 117   | 29    | 4           | 0             | 1    | 0    | 2  | 1   | 0           | 0  | 0            | 0 | 1            | 5   | 1          | 0  | 0   | 0  | 126      | 35     | 6<br>161 |
| Total Full-Time     | 228   | 142   | 21          | 10            | 7    | 1    | 8  | 4   | 4           | 1  | 0            | 0 | 4            | 18  | 12         | 12 | 2   | 1  | 286      | 189    | 475      |
|                     |       |       |             |               |      |      |    |     |             |    |              |   |              |     |            |    |     |    | 200      | 10)    | .,,      |
| Part-Time           |       |       |             |               |      |      |    |     |             |    |              |   |              |     |            |    |     |    |          |        |          |
| Undergraduate       |       |       |             |               |      |      |    |     |             |    |              |   |              |     |            |    |     |    |          |        |          |
| First-Time Freshmen | 6     | 5     |             | 1             | 2    | 1    |    |     |             | 1  |              |   | 1            | 11  |            |    |     |    | 9        | 19     | 28       |
| Other Freshmen      | 246   | 216   | 34          | 24            | 45   | 25   | 13 | 14  | 5           | 3  |              |   | 9            | 14  | 13         | 10 | 6   | 7  | 371      | 313    | 684      |
| Sophomores          | 312   | 223   | 35          | 18            | 33   | 18   | 11 | 12  | 3           |    | 1            | 1 | 4            | 17  | 11         | 11 | 13  | 2  | 423      | 302    | 725      |
| Juniors             | 430   | 356   | 57          | 28            | 34   | 21   | 13 | 8   | 6           | 4  |              |   | 12           | 15  | 28         | 23 | 6   | 1  | 586      | 456    | 1,042    |
| Seniors             | 696   | 649   | 66          | 43            | 49   | 36   | 34 | 21  | 9           | 4  | 1            |   | 15           | 28  | 26         | 32 | 3   | 2  | 899      | 815    | 1,714    |
| Special             | 106   | 92    | 7           | 3             | 7    | 7    | 6  | 4   |             |    |              |   | 4            | 1   | 6          | 5  |     | 2  | 136      | 114    | 250      |
| Total               | 1,796 | 1,541 | 199         | 117           | 170  | 108  | 77 | 59  | 23          | 12 | 2            | 1 | 45           | 86  | 84         | 81 | 28  | 14 | 2,424    | 2,019  | 4,443    |
| Graduate            |       |       |             |               |      |      |    |     |             |    |              |   |              |     |            |    |     |    |          |        |          |
| Certificate         | 12    | 2     | 1           |               |      |      | 1  | 1   |             |    |              |   |              |     |            |    |     |    | 1.4      | 2      | 17       |
| Masters             | 573   | 301   | 20          | 14            | 10   | 21   | 9  | 7   | 1           | 2  |              |   | 32           | 41  | 16         | 16 | 1   | 1  | 662      | 3      | 17       |
| Doctoral            | 19    | 12    | 20          | 2             | 10   | 1    | 7  | ,   | 1           |    |              |   | 32           | 3   | 10         | 10 | 1   | 1  |          | 403    | 1,065    |
| Special Graduate    | 116   | 52    | 5           |               | 3    | 3    |    | 2   |             |    |              |   | 9            | 29  | 5          |    | 2   |    | 24       | 18     | 42       |
| Total               | 720   | 367   | 28          | 16            | 13   | 25   | 10 | 10  | 1           | 2  | 0            | 0 | 44           | 73  | 21         | 16 | 3   | 1  | 140      | 86     | 226      |
| Total Part-Time     | 2,516 | 1,908 | 227         | 133           | 183  | 133  | 87 | 69  | 24          | 14 | 2            | 1 | 89           | 159 | 105        | 97 | 31  | 15 | 840      | 510    | 1,350    |
| Total Falt-Time     | 2,310 | 1,700 | 221         | 133           | 103  | 133  | 0/ | 09  | <i>2</i> 4  | 14 |              | 1 | 09           | 139 | 103        | 91 | 31  | 13 | 3,264    | 2,529  | 5,793    |