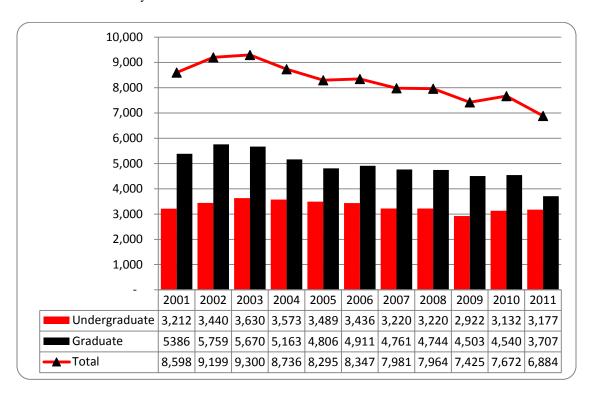

Figures 2B & 3B

Total UNO

Administrative-Site Head Count and Student Credit Hours

Summer 2001 through Summer 2011

Head Count by Student Level

Student Credit Hours by Course Level

Table 2B

Total UNO Administrative-Site Head Count Summary for Full and Part-time,

Undergraduate and Graduate Students by Gender and Race Classification: Summer 2011

|                     | Wi    | nite  | Afri<br>Ame | ican<br>rican | Hisp | anic | As | ian | Amei<br>Ind |    | Nat I<br>Pac |   | Nonre<br>Ali |     | Ra<br>Unkı |    | Two |    |          | Total  |          |
|---------------------|-------|-------|-------------|---------------|------|------|----|-----|-------------|----|--------------|---|--------------|-----|------------|----|-----|----|----------|--------|----------|
|                     | F     | M     | F           | M             | F    | M    | F  | M   | F           | M  | F            | M | F            | M   | F          | M  | F   | M  | F        | M      | Total    |
| Full-Time           |       |       |             |               |      |      |    |     |             |    |              |   |              |     |            |    |     |    |          |        |          |
| Undergraduate       |       |       |             |               |      |      |    |     |             |    |              |   |              |     |            |    |     |    |          |        |          |
| First-Time Freshmen |       |       |             |               |      |      |    |     |             |    |              |   |              |     |            |    |     |    | 0        | 0      | 0        |
| Other Freshmen      | 7     | 5     | 3           |               |      |      |    | 2   | 1           |    |              |   |              |     |            | 1  |     |    | 11       | 8      | 19       |
| Sophomores          | 10    | 9     | 5           | 2             |      |      | 2  |     |             |    |              |   | 2            | 1   | 4          |    |     |    | 23       | 12     | 35       |
| Juniors             | 26    | 31    | 5           | 3             | 1    |      |    |     | 2           |    |              |   |              | 4   | 1          | 2  | 2   |    | 37       | 40     | 77       |
| Seniors             | 64    | 61    | 4           | 5             | 5    | 1    | 4  |     | 1           | 1  |              |   | 1            | 8   | 6          | 9  |     | 1  | 85       | 86     | 171      |
| Special             | 4     | 7     |             |               |      |      |    | 1   |             |    |              |   |              |     |            |    |     |    | 4        | 8      | 12       |
| Total               | 111   | 113   | 17          | 10            | 6    | 1    | 6  | 3   | 4           | 1  | 0            | 0 | 3            | 13  | 11         | 12 | 2   | 1  | 160      | 154    | 314      |
| Graduate            |       |       |             |               |      |      |    |     |             |    |              |   |              |     |            |    |     |    |          |        |          |
| Certificate         |       |       |             |               |      |      |    |     |             |    |              |   |              |     |            |    |     |    | 0        | 0      |          |
| Masters             | 111   | 24    | 3           |               | 1    |      | 2  | 1   |             |    |              |   |              | 5   | 1          |    |     |    | 0<br>118 | 30     | 148      |
| Doctoral            | 3     | 4     | 3           |               | 1    |      |    | 1   |             |    |              |   |              | 3   | 1          |    |     |    |          |        | _        |
| Special Graduate    | 3     | 1     | 1           |               |      |      |    |     |             |    |              |   | 1            |     |            |    |     |    | 5        | 4<br>1 | 7        |
| Total               | 117   | 29    | 4           | 0             | 1    | 0    | 2  | 1   | 0           | 0  | 0            | 0 | 1            | 5   | 1          | 0  | 0   | 0  | 126      | 35     | 6<br>161 |
| Total Full-Time     | 228   | 142   | 21          | 10            | 7    | 1    | 8  | 4   | 4           | 1  | 0            | 0 | 4            | 18  | 12         | 12 | 2   | 1  | 286      | 189    | 475      |
|                     |       |       |             |               |      |      |    |     |             |    |              |   |              |     |            |    |     |    | 200      | 10)    | .,,      |
| Part-Time           |       |       |             |               |      |      |    |     |             |    |              |   |              |     |            |    |     |    |          |        |          |
| Undergraduate       |       |       |             |               |      |      |    |     |             |    |              |   |              |     |            |    |     |    |          |        |          |
| First-Time Freshmen | 6     | 5     |             | 1             | 2    | 1    |    |     |             | 1  |              |   | 1            | 11  |            |    |     |    | 9        | 19     | 28       |
| Other Freshmen      | 246   | 216   | 34          | 24            | 45   | 25   | 13 | 14  | 5           | 3  |              |   | 9            | 14  | 13         | 10 | 6   | 7  | 371      | 313    | 684      |
| Sophomores          | 312   | 223   | 35          | 18            | 33   | 18   | 11 | 12  | 3           |    | 1            | 1 | 4            | 17  | 11         | 11 | 13  | 2  | 423      | 302    | 725      |
| Juniors             | 430   | 356   | 57          | 28            | 34   | 21   | 13 | 8   | 6           | 4  |              |   | 12           | 15  | 28         | 23 | 6   | 1  | 586      | 456    | 1,042    |
| Seniors             | 696   | 649   | 66          | 43            | 49   | 36   | 34 | 21  | 9           | 4  | 1            |   | 15           | 28  | 26         | 32 | 3   | 2  | 899      | 815    | 1,714    |
| Special             | 106   | 92    | 7           | 3             | 7    | 7    | 6  | 4   |             |    |              |   | 4            | 1   | 6          | 5  |     | 2  | 136      | 114    | 250      |
| Total               | 1,796 | 1,541 | 199         | 117           | 170  | 108  | 77 | 59  | 23          | 12 | 2            | 1 | 45           | 86  | 84         | 81 | 28  | 14 | 2,424    | 2,019  | 4,443    |
| Graduate            |       |       |             |               |      |      |    |     |             |    |              |   |              |     |            |    |     |    |          |        |          |
| Certificate         | 12    | 2     | 1           |               |      |      | 1  | 1   |             |    |              |   |              |     |            |    |     |    | 1.4      | 2      | 17       |
| Masters             | 573   | 301   | 20          | 14            | 10   | 21   | 9  | 7   | 1           | 2  |              |   | 32           | 41  | 16         | 16 | 1   | 1  | 662      | 3      | 17       |
| Doctoral            | 19    | 12    | 20          | 2             | 10   | 1    | 7  | ,   | 1           |    |              |   | 32           | 3   | 10         | 10 | 1   | 1  |          | 403    | 1,065    |
| Special Graduate    | 116   | 52    | 5           |               | 3    | 3    |    | 2   |             |    |              |   | 9            | 29  | 5          |    | 2   |    | 24       | 18     | 42       |
| Total               | 720   | 367   | 28          | 16            | 13   | 25   | 10 | 10  | 1           | 2  | 0            | 0 | 44           | 73  | 21         | 16 | 3   | 1  | 140      | 86     | 226      |
| Total Part-Time     | 2,516 | 1,908 | 227         | 133           | 183  | 133  | 87 | 69  | 24          | 14 | 2            | 1 | 89           | 159 | 105        | 97 | 31  | 15 | 840      | 510    | 1,350    |
| Total Falt-Time     | 2,310 | 1,700 | 221         | 133           | 103  | 133  | 0/ | 09  | <i>2</i> 4  | 14 |              | 1 | 09           | 139 | 103        | 91 | 31  | 13 | 3,264    | 2,529  | 5,793    |

Table 2B (continued)

|                           | WI    | nite  |     | ican<br>rican | Hisp | anic | Asi | ian | Ame |    | Nat I<br>Pac |   | Nonre<br>Ali |     |     | ice<br>10wn | Two |    |       | Total |       |
|---------------------------|-------|-------|-----|---------------|------|------|-----|-----|-----|----|--------------|---|--------------|-----|-----|-------------|-----|----|-------|-------|-------|
|                           | F     | M     | F   | M             | F    | M    | F   | M   | F   | M  | F            | M | F            | M   | F   | M           | F   | M  | F     | M     | Total |
| Total                     |       |       |     |               |      |      |     |     |     |    |              |   |              |     |     |             |     |    |       |       |       |
| Undergraduate             |       |       |     |               |      |      |     |     |     |    |              |   |              |     |     |             |     |    |       |       |       |
| First-Time Freshmen       | 6     | 5     |     | 1             | 2    | 1    |     |     |     | 1  |              |   | 1            | 11  |     |             |     |    | 9     | 19    | 28    |
| Other Freshmen            | 253   | 221   | 37  | 24            | 45   | 25   | 13  | 16  | 6   | 3  |              |   | 9            | 14  | 13  | 11          | 6   | 7  | 382   | 321   | 703   |
| Sophomores                | 322   | 232   | 40  | 20            | 33   | 18   | 13  | 12  | 3   |    | 1            | 1 | 6            | 18  | 15  | 11          | 13  | 2  | 446   | 314   | 760   |
| Juniors                   | 456   | 387   | 62  | 31            | 35   | 21   | 13  | 8   | 8   | 4  |              |   | 12           | 19  | 29  | 25          | 8   | 1  | 623   | 496   | 1,119 |
| Seniors                   | 760   | 710   | 70  | 48            | 54   | 37   | 38  | 21  | 10  | 5  | 1            |   | 16           | 36  | 32  | 41          | 3   | 3  | 984   | 901   | 1,885 |
| Special                   | 110   | 99    | 7   | 3             | 7    | 7    | 6   | 5   |     |    |              |   | 4            | 1   | 6   | 5           |     | 2  | 140   | 122   | 262   |
| Total                     | 1,907 | 1,654 | 216 | 127           | 176  | 109  | 83  | 62  | 27  | 13 | 2            | 1 | 48           | 99  | 95  | 93          | 30  | 15 | 2,584 | 2,173 | 4,757 |
| Graduate                  |       |       |     |               |      |      |     |     |     |    |              |   |              |     |     |             |     |    |       |       |       |
| Certificate               | 12    | 2     | 1   |               |      |      | 1   | 1   |     |    |              |   |              |     |     |             |     |    | 14    | 3     | 17    |
| Masters                   | 684   | 325   | 23  | 14            | 11   | 21   | 11  | 8   | 1   | 2  |              |   | 32           | 46  | 17  | 16          | 1   | 1  | 780   | 433   | 1,213 |
| Doctoral                  | 22    | 16    | 2   | 2             |      | 1    |     |     |     |    |              |   | 3            | 3   |     |             |     |    | 27    | 22    | 49    |
| Special Graduate          | 119   | 53    | 6   |               | 3    | 3    |     | 2   |     |    |              |   | 10           | 29  | 5   |             | 2   |    | 145   | 87    | 232   |
| Total                     | 837   | 396   | 32  | 16            | 14   | 25   | 12  | 11  | 1   | 2  | 0            | 0 | 45           | 78  | 22  | 16          | 3   | 1  | 966   | 545   | 1,511 |
| <b>Total All Students</b> | 2,744 | 2,050 | 248 | 143           | 190  | 134  | 95  | 73  | 28  | 15 | 2            | 1 | 93           | 177 | 117 | 109         | 33  | 16 | 3,550 | 2,718 | 6,268 |