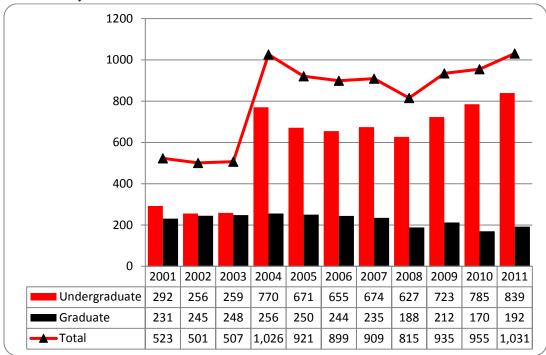

Figures 2B & 3B

Total UNO

Administrative-Site Head Count and Student Credit Hours

Summer 2001 through Summer 2011

Head Count by Student Level

Student Credit Hours by Course Level

Table 2B

Total UNO Administrative-Site Head Count Summary for Full and Part-time,

Undergraduate and Graduate Students by Gender and Race Classification: Summer 2011

|                     | Wi    | nite  | Afri<br>Ame | ican<br>rican | Hisp | anic | As | ian | Amei<br>Ind |    | Nat I<br>Pac |   | Nonre<br>Ali |     | Ra<br>Unkı |    | Two |    |          | Total  |          |
|---------------------|-------|-------|-------------|---------------|------|------|----|-----|-------------|----|--------------|---|--------------|-----|------------|----|-----|----|----------|--------|----------|
|                     | F     | M     | F           | M             | F    | M    | F  | M   | F           | M  | F            | M | F            | M   | F          | M  | F   | M  | F        | M      | Total    |
| Full-Time           |       |       |             |               |      |      |    |     |             |    |              |   |              |     |            |    |     |    |          |        |          |
| Undergraduate       |       |       |             |               |      |      |    |     |             |    |              |   |              |     |            |    |     |    |          |        |          |
| First-Time Freshmen |       |       |             |               |      |      |    |     |             |    |              |   |              |     |            |    |     |    | 0        | 0      | 0        |
| Other Freshmen      | 7     | 5     | 3           |               |      |      |    | 2   | 1           |    |              |   |              |     |            | 1  |     |    | 11       | 8      | 19       |
| Sophomores          | 10    | 9     | 5           | 2             |      |      | 2  |     |             |    |              |   | 2            | 1   | 4          |    |     |    | 23       | 12     | 35       |
| Juniors             | 26    | 31    | 5           | 3             | 1    |      |    |     | 2           |    |              |   |              | 4   | 1          | 2  | 2   |    | 37       | 40     | 77       |
| Seniors             | 64    | 61    | 4           | 5             | 5    | 1    | 4  |     | 1           | 1  |              |   | 1            | 8   | 6          | 9  |     | 1  | 85       | 86     | 171      |
| Special             | 4     | 7     |             |               |      |      |    | 1   |             |    |              |   |              |     |            |    |     |    | 4        | 8      | 12       |
| Total               | 111   | 113   | 17          | 10            | 6    | 1    | 6  | 3   | 4           | 1  | 0            | 0 | 3            | 13  | 11         | 12 | 2   | 1  | 160      | 154    | 314      |
| Graduate            |       |       |             |               |      |      |    |     |             |    |              |   |              |     |            |    |     |    |          |        |          |
| Certificate         |       |       |             |               |      |      |    |     |             |    |              |   |              |     |            |    |     |    | 0        | 0      |          |
| Masters             | 111   | 24    | 3           |               | 1    |      | 2  | 1   |             |    |              |   |              | 5   | 1          |    |     |    | 0<br>118 | 30     | 148      |
| Doctoral            | 3     | 4     | 3           |               | 1    |      |    | 1   |             |    |              |   |              | 3   | 1          |    |     |    |          |        | _        |
| Special Graduate    | 3     | 1     | 1           |               |      |      |    |     |             |    |              |   | 1            |     |            |    |     |    | 5        | 4<br>1 | 7        |
| Total               | 117   | 29    | 4           | 0             | 1    | 0    | 2  | 1   | 0           | 0  | 0            | 0 | 1            | 5   | 1          | 0  | 0   | 0  | 126      | 35     | 6<br>161 |
| Total Full-Time     | 228   | 142   | 21          | 10            | 7    | 1    | 8  | 4   | 4           | 1  | 0            | 0 | 4            | 18  | 12         | 12 | 2   | 1  | 286      | 189    | 475      |
|                     |       |       |             |               |      |      |    |     |             |    |              |   |              |     |            |    |     |    | 200      | 10)    | .,,      |
| Part-Time           |       |       |             |               |      |      |    |     |             |    |              |   |              |     |            |    |     |    |          |        |          |
| Undergraduate       |       |       |             |               |      |      |    |     |             |    |              |   |              |     |            |    |     |    |          |        |          |
| First-Time Freshmen | 6     | 5     |             | 1             | 2    | 1    |    |     |             | 1  |              |   | 1            | 11  |            |    |     |    | 9        | 19     | 28       |
| Other Freshmen      | 246   | 216   | 34          | 24            | 45   | 25   | 13 | 14  | 5           | 3  |              |   | 9            | 14  | 13         | 10 | 6   | 7  | 371      | 313    | 684      |
| Sophomores          | 312   | 223   | 35          | 18            | 33   | 18   | 11 | 12  | 3           |    | 1            | 1 | 4            | 17  | 11         | 11 | 13  | 2  | 423      | 302    | 725      |
| Juniors             | 430   | 356   | 57          | 28            | 34   | 21   | 13 | 8   | 6           | 4  |              |   | 12           | 15  | 28         | 23 | 6   | 1  | 586      | 456    | 1,042    |
| Seniors             | 696   | 649   | 66          | 43            | 49   | 36   | 34 | 21  | 9           | 4  | 1            |   | 15           | 28  | 26         | 32 | 3   | 2  | 899      | 815    | 1,714    |
| Special             | 106   | 92    | 7           | 3             | 7    | 7    | 6  | 4   |             |    |              |   | 4            | 1   | 6          | 5  |     | 2  | 136      | 114    | 250      |
| Total               | 1,796 | 1,541 | 199         | 117           | 170  | 108  | 77 | 59  | 23          | 12 | 2            | 1 | 45           | 86  | 84         | 81 | 28  | 14 | 2,424    | 2,019  | 4,443    |
| Graduate            |       |       |             |               |      |      |    |     |             |    |              |   |              |     |            |    |     |    |          |        |          |
| Certificate         | 12    | 2     | 1           |               |      |      | 1  | 1   |             |    |              |   |              |     |            |    |     |    | 1.4      | 2      | 17       |
| Masters             | 573   | 301   | 20          | 14            | 10   | 21   | 9  | 7   | 1           | 2  |              |   | 32           | 41  | 16         | 16 | 1   | 1  | 662      | 3      | 17       |
| Doctoral            | 19    | 12    | 20          | 2             | 10   | 1    | 7  | ,   | 1           |    |              |   | 32           | 3   | 10         | 10 | 1   | 1  |          | 403    | 1,065    |
| Special Graduate    | 116   | 52    | 5           |               | 3    | 3    |    | 2   |             |    |              |   | 9            | 29  | 5          |    | 2   |    | 24       | 18     | 42       |
| Total               | 720   | 367   | 28          | 16            | 13   | 25   | 10 | 10  | 1           | 2  | 0            | 0 | 44           | 73  | 21         | 16 | 3   | 1  | 140      | 86     | 226      |
| Total Part-Time     | 2,516 | 1,908 | 227         | 133           | 183  | 133  | 87 | 69  | 24          | 14 | 2            | 1 | 89           | 159 | 105        | 97 | 31  | 15 | 840      | 510    | 1,350    |
| Total Falt-Time     | 2,310 | 1,700 | 221         | 133           | 103  | 133  | 0/ | 09  | <i>2</i> 4  | 14 |              | 1 | 09           | 139 | 103        | 91 | 31  | 13 | 3,264    | 2,529  | 5,793    |