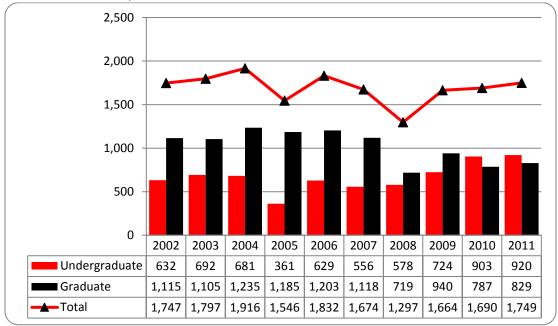

Figures 6 & 7

College of Business Administration

Administrative-Site Head Count and Student Credit Hours

Summer 2001 through Summer 2011

Head Count by Student Level

Student Credit Hours by Couse Level

Table 4

College of Business Administration Head Count Summary for Full and Part-Tome, Undergraduate and Graduate Students by Gender and Race Classification: Summer 2011

|                     | Wh  | nite | Afri<br>Ame |    | Hisp | anic | Asi | ian | Ame |   | Nat I<br>Pac |   | Nonre<br>Ali |    | Ra<br>Unkı | nce<br>nown |   | o or<br>races |     | Total |       |
|---------------------|-----|------|-------------|----|------|------|-----|-----|-----|---|--------------|---|--------------|----|------------|-------------|---|---------------|-----|-------|-------|
|                     | F   | M    | F           | M  | F    | M    | F   | M   | F   | M | F            | M | F            | M  | F          | M           | F | M             | F   | M     | Total |
| Full-Time           |     |      |             |    |      |      |     |     |     |   |              |   |              |    |            |             |   |               |     |       |       |
| Undergraduate       |     |      |             |    |      |      |     |     |     |   |              |   |              |    |            |             |   |               |     |       |       |
| First-Time Freshmen |     |      |             |    |      |      |     |     |     |   |              |   |              |    |            |             |   |               | 0   | 0     | 0     |
| Other Freshmen      |     | 1    |             |    |      |      |     |     |     |   |              |   |              |    |            |             |   |               | 0   | 1     | 1     |
| Sophomores          |     |      |             |    |      |      | 1   |     |     |   |              |   | 1            | 1  |            |             |   |               | 2   | 1     | 3     |
| Juniors             | 4   | 5    |             | 2  |      |      |     |     |     |   |              |   |              | 1  |            |             |   |               | 4   | 8     | 12    |
| Seniors             | 12  | 9    | 1           | 1  |      |      | 1   |     |     |   |              |   |              | 3  |            | 1           |   |               | 14  | 14    | 28    |
| Special             | 1   | 1    |             |    |      |      |     |     |     |   |              |   |              |    |            |             |   |               | 1   | 1     | 2     |
| Total               | 17  | 16   | 1           | 3  | 0    | 0    | 2   | 0   | 0   | 0 | 0            | 0 | 1            | 5  | 0          | 1           | 0 | 0             | 21  | 25    | 46    |
|                     |     |      |             |    |      |      |     |     |     |   |              |   |              |    |            |             |   |               |     |       |       |
| Graduate            |     |      |             |    |      |      |     |     |     |   |              |   |              |    |            |             |   |               |     |       |       |
| Certificate         |     |      |             |    |      |      |     |     |     |   |              |   |              |    |            |             |   |               | 0   | 0     | 0     |
| Masters             | 8   | 3    |             |    |      |      |     | 1   |     |   |              |   |              | 4  |            |             |   |               | 8   | 8     | 16    |
| Doctoral            |     |      |             |    |      |      |     |     |     |   |              |   |              |    |            |             |   |               | 0   | 0     | 0     |
| Special Graduate    |     |      |             |    |      |      |     |     |     |   |              |   |              |    |            |             |   |               | 0   | 0     | 0     |
| Total               | 8   | 3    | 0           | 0  | 0    | 0    | 0   | 1   | 0   | 0 | 0            | 0 | 0            | 4  | 0          | 0           | 0 | 0             | 8   | 8     | 16    |
| Total Full-Time     | 25  | 19   | 1           | 3  | 0    | 0    | 2   | 1   | 0   | 0 | 0            | 0 | 1            | 9  | 0          | 1           | 0 | 0             | 29  | 33    | 62    |
|                     |     |      |             |    |      |      |     |     |     |   |              |   |              |    |            |             |   |               |     |       |       |
| Part-Time           |     |      |             |    |      |      |     |     |     |   |              |   |              |    |            |             |   |               |     |       |       |
| Undergraduate       |     |      |             |    |      |      |     |     |     |   |              |   |              |    |            |             |   |               |     |       |       |
| First-Time Freshmen | 1   |      |             |    |      |      |     |     |     |   |              |   |              | 5  |            |             |   |               | 1   | 5     | 6     |
| Other Freshmen      | 5   | 15   | 2           |    | 1    |      | 1   | 1   |     |   |              |   | 1            | 4  | 1          |             |   | 1             | 11  | 21    | 32    |
| Sophomores          | 30  | 46   | 1           |    | 2    | 2    | 1   | 2   |     |   |              |   | 1            | 9  | 1          | 4           | 1 |               | 37  | 63    | 100   |
| Juniors             | 57  | 68   | 10          | 5  | 6    | 4    | 2   | 1   |     | 1 |              |   | 5            | 9  | 4          | 4           | 1 |               | 85  | 92    | 177   |
| Seniors             | 138 | 160  | 9           | 10 | 9    | 10   | 7   | 5   |     | 2 |              |   | 4            | 11 | 4          | 4           |   |               | 171 | 202   | 373   |
| Special             | 12  | 17   | 2           |    | 3    | 1    | 3   |     |     |   |              |   | 1            | 1  | 1          | 1           |   |               | 22  | 20    | 42    |
| Total               | 243 | 306  | 24          | 15 | 21   | 17   | 14  | 9   | 0   | 3 | 0            | 0 | 12           | 39 | 11         | 13          | 2 | 1             | 327 | 403   | 730   |
|                     |     |      |             |    |      |      |     |     |     |   |              |   |              |    |            |             |   |               |     |       |       |
| Graduate            |     |      |             |    |      |      |     |     |     |   |              |   |              |    |            |             |   |               |     |       |       |
| Certificate         |     | 1    |             |    |      |      |     |     |     |   |              |   |              |    |            |             |   |               | 0   | 1     | 1     |
| Masters             | 54  | 95   | 2           | 7  |      | 6    | 4   | 3   |     | 1 |              |   | 8            | 9  | 4          | 5           |   |               | 72  | 126   | 198   |
| Doctoral            |     |      |             |    |      |      |     |     |     |   |              |   |              |    |            |             |   |               | 0   | 0     | 0     |
| Special Graduate    |     |      |             |    |      |      |     |     |     |   |              |   |              |    |            |             |   |               | 0   | 0     | 0     |
| Total               | 54  | 96   | 2           | 7  | 0    | 6    | 4   | 3   | 0   | 1 | 0            | 0 | 8            | 9  | 4          | 5           | 0 | 0             | 72  | 127   | 199   |
| Total Part-Time     | 297 | 402  | 26          | 22 | 21   | 23   | 18  | 12  | 0   | 4 | 0            | 0 | 20           | 48 | 15         | 18          | 2 | 1             | 399 | 530   | 929   |

Table 4 (continued)

|                           | Wł  | nite |    | ican<br>rican | Hisp | anic | Asi | ian | Ame | rican<br>ian | Nat I<br>Pac |   |    | sident<br>ien |    | ace<br>nown | Two | o or<br>races |     | Total |       |
|---------------------------|-----|------|----|---------------|------|------|-----|-----|-----|--------------|--------------|---|----|---------------|----|-------------|-----|---------------|-----|-------|-------|
|                           | F   | M    | F  | M             | F    | M    | F   | M   | F   | M            | F            | M | F  | M             | F  | M           | F   | M             | F   | M     | Total |
| Total                     |     |      |    |               |      |      |     |     |     |              |              |   |    |               |    |             |     |               |     |       |       |
| Undergraduate             |     |      |    |               |      |      |     |     |     |              |              |   |    |               |    |             |     |               |     |       |       |
| First-Time Freshmen       | 1   |      |    |               |      |      |     |     |     |              |              |   |    | 5             |    |             |     |               | 1   | 5     | 6     |
| Other Freshmen            | 5   | 16   | 2  |               | 1    |      | 1   | 1   |     |              |              |   | 1  | 4             | 1  |             |     | 1             | 11  | 22    | 33    |
| Sophomores                | 30  | 46   | 1  |               | 2    | 2    | 2   | 2   |     |              |              |   | 2  | 10            | 1  | 4           | 1   |               | 39  | 64    | 103   |
| Juniors                   | 61  | 73   | 10 | 7             | 6    | 4    | 2   | 1   |     | 1            |              |   | 5  | 10            | 4  | 4           | 1   |               | 89  | 100   | 189   |
| Seniors                   | 150 | 169  | 10 | 11            | 9    | 10   | 8   | 5   |     | 2            |              |   | 4  | 14            | 4  | 5           |     |               | 185 | 216   | 401   |
| Special                   | 13  | 18   | 2  |               | 3    | 1    | 3   |     |     |              |              |   | 1  | 1             | 1  | 1           |     |               | 23  | 21    | 44    |
| Total                     | 260 | 322  | 25 | 18            | 21   | 17   | 16  | 9   | 0   | 3            | 0            | 0 | 13 | 44            | 11 | 14          | 2   | 1             | 348 | 428   | 776   |
| Graduate                  |     |      |    |               |      |      |     |     |     |              |              |   |    |               |    |             |     |               |     |       |       |
| Certificate               |     | 1    |    |               |      |      |     |     |     |              |              |   |    |               |    |             |     |               | 0   | 1     | 1     |
| Masters                   | 62  | 98   | 2  | 7             |      | 6    | 4   | 4   |     | 1            |              |   | 8  | 13            | 4  | 5           |     |               | 80  | 134   | 214   |
| Doctoral                  |     |      |    |               |      |      |     |     |     |              |              |   |    |               |    |             |     |               | 0   | 0     | 0     |
| Special Graduate          |     |      |    |               |      |      |     |     |     |              |              |   |    |               |    |             |     |               | 0   | 0     | 0     |
| Total                     | 62  | 99   | 2  | 7             | 0    | 6    | 4   | 4   | 0   | 1            | 0            | 0 | 8  | 13            | 4  | 5           | 0   | 0             | 80  | 135   | 215   |
| <b>Total All Students</b> | 322 | 421  | 27 | 25            | 21   | 23   | 20  | 13  | 0   | 4            | 0            | 0 | 21 | 57            | 15 | 19          | 2   | 1             | 428 | 563   | 991   |