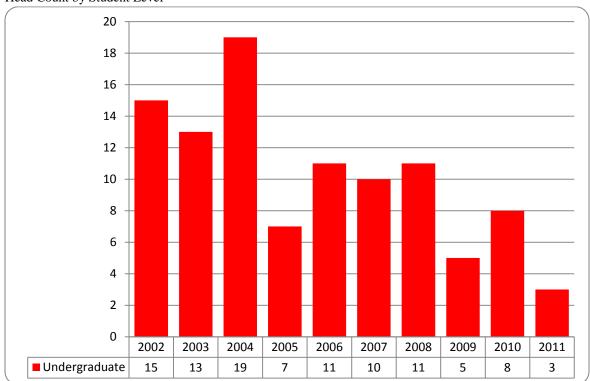

Figures 2B & 3B

Total UNO

Administrative-Site Head Count and Student Credit Hours

Summer 2001 through Summer 2011

Head Count by Student Level

Student Credit Hours by Course Level

Table 2B

Total UNO Administrative-Site Head Count Summary for Full and Part-time,

Undergraduate and Graduate Students by Gender and Race Classification: Summer 2011

|                     | Wi    | nite  | Afri<br>Ame | ican<br>rican | Hisp | anic | As | ian | Amei<br>Ind |    | Nat I<br>Pac |   | Nonre<br>Ali |     | Ra<br>Unkı |    | Two |    |          | Total  |          |
|---------------------|-------|-------|-------------|---------------|------|------|----|-----|-------------|----|--------------|---|--------------|-----|------------|----|-----|----|----------|--------|----------|
|                     | F     | M     | F           | M             | F    | M    | F  | M   | F           | M  | F            | M | F            | M   | F          | M  | F   | M  | F        | M      | Total    |
| Full-Time           |       |       |             |               |      |      |    |     |             |    |              |   |              |     |            |    |     |    |          |        |          |
| Undergraduate       |       |       |             |               |      |      |    |     |             |    |              |   |              |     |            |    |     |    |          |        |          |
| First-Time Freshmen |       |       |             |               |      |      |    |     |             |    |              |   |              |     |            |    |     |    | 0        | 0      | 0        |
| Other Freshmen      | 7     | 5     | 3           |               |      |      |    | 2   | 1           |    |              |   |              |     |            | 1  |     |    | 11       | 8      | 19       |
| Sophomores          | 10    | 9     | 5           | 2             |      |      | 2  |     |             |    |              |   | 2            | 1   | 4          |    |     |    | 23       | 12     | 35       |
| Juniors             | 26    | 31    | 5           | 3             | 1    |      |    |     | 2           |    |              |   |              | 4   | 1          | 2  | 2   |    | 37       | 40     | 77       |
| Seniors             | 64    | 61    | 4           | 5             | 5    | 1    | 4  |     | 1           | 1  |              |   | 1            | 8   | 6          | 9  |     | 1  | 85       | 86     | 171      |
| Special             | 4     | 7     |             |               |      |      |    | 1   |             |    |              |   |              |     |            |    |     |    | 4        | 8      | 12       |
| Total               | 111   | 113   | 17          | 10            | 6    | 1    | 6  | 3   | 4           | 1  | 0            | 0 | 3            | 13  | 11         | 12 | 2   | 1  | 160      | 154    | 314      |
| Graduate            |       |       |             |               |      |      |    |     |             |    |              |   |              |     |            |    |     |    |          |        |          |
| Certificate         |       |       |             |               |      |      |    |     |             |    |              |   |              |     |            |    |     |    | 0        | 0      |          |
| Masters             | 111   | 24    | 3           |               | 1    |      | 2  | 1   |             |    |              |   |              | 5   | 1          |    |     |    | 0<br>118 | 30     | 148      |
| Doctoral            | 3     | 4     | 3           |               | 1    |      |    | 1   |             |    |              |   |              | 3   | 1          |    |     |    |          |        | _        |
| Special Graduate    | 3     | 1     | 1           |               |      |      |    |     |             |    |              |   | 1            |     |            |    |     |    | 5        | 4<br>1 | 7        |
| Total               | 117   | 29    | 4           | 0             | 1    | 0    | 2  | 1   | 0           | 0  | 0            | 0 | 1            | 5   | 1          | 0  | 0   | 0  | 126      | 35     | 6<br>161 |
| Total Full-Time     | 228   | 142   | 21          | 10            | 7    | 1    | 8  | 4   | 4           | 1  | 0            | 0 | 4            | 18  | 12         | 12 | 2   | 1  | 286      | 189    | 475      |
|                     |       |       |             |               |      |      |    |     |             |    |              |   |              |     |            |    |     |    | 200      | 10)    | .,,      |
| Part-Time           |       |       |             |               |      |      |    |     |             |    |              |   |              |     |            |    |     |    |          |        |          |
| Undergraduate       |       |       |             |               |      |      |    |     |             |    |              |   |              |     |            |    |     |    |          |        |          |
| First-Time Freshmen | 6     | 5     |             | 1             | 2    | 1    |    |     |             | 1  |              |   | 1            | 11  |            |    |     |    | 9        | 19     | 28       |
| Other Freshmen      | 246   | 216   | 34          | 24            | 45   | 25   | 13 | 14  | 5           | 3  |              |   | 9            | 14  | 13         | 10 | 6   | 7  | 371      | 313    | 684      |
| Sophomores          | 312   | 223   | 35          | 18            | 33   | 18   | 11 | 12  | 3           |    | 1            | 1 | 4            | 17  | 11         | 11 | 13  | 2  | 423      | 302    | 725      |
| Juniors             | 430   | 356   | 57          | 28            | 34   | 21   | 13 | 8   | 6           | 4  |              |   | 12           | 15  | 28         | 23 | 6   | 1  | 586      | 456    | 1,042    |
| Seniors             | 696   | 649   | 66          | 43            | 49   | 36   | 34 | 21  | 9           | 4  | 1            |   | 15           | 28  | 26         | 32 | 3   | 2  | 899      | 815    | 1,714    |
| Special             | 106   | 92    | 7           | 3             | 7    | 7    | 6  | 4   |             |    |              |   | 4            | 1   | 6          | 5  |     | 2  | 136      | 114    | 250      |
| Total               | 1,796 | 1,541 | 199         | 117           | 170  | 108  | 77 | 59  | 23          | 12 | 2            | 1 | 45           | 86  | 84         | 81 | 28  | 14 | 2,424    | 2,019  | 4,443    |
| Graduate            |       |       |             |               |      |      |    |     |             |    |              |   |              |     |            |    |     |    |          |        |          |
| Certificate         | 12    | 2     | 1           |               |      |      | 1  | 1   |             |    |              |   |              |     |            |    |     |    | 1.4      | 2      | 17       |
| Masters             | 573   | 301   | 20          | 14            | 10   | 21   | 9  | 7   | 1           | 2  |              |   | 32           | 41  | 16         | 16 | 1   | 1  | 662      | 3      | 17       |
| Doctoral            | 19    | 12    | 20          | 2             | 10   | 1    | 7  | ,   | 1           |    |              |   | 32           | 3   | 10         | 10 | 1   | 1  |          | 403    | 1,065    |
| Special Graduate    | 116   | 52    | 5           |               | 3    | 3    |    | 2   |             |    |              |   | 9            | 29  | 5          |    | 2   |    | 24       | 18     | 42       |
| Total               | 720   | 367   | 28          | 16            | 13   | 25   | 10 | 10  | 1           | 2  | 0            | 0 | 44           | 73  | 21         | 16 | 3   | 1  | 140      | 86     | 226      |
| Total Part-Time     | 2,516 | 1,908 | 227         | 133           | 183  | 133  | 87 | 69  | 24          | 14 | 2            | 1 | 89           | 159 | 105        | 97 | 31  | 15 | 840      | 510    | 1,350    |
| Total Falt-Time     | 2,310 | 1,700 | 221         | 133           | 103  | 133  | 0/ | 09  | <i>2</i> 4  | 14 |              | 1 | 09           | 139 | 103        | 91 | 31  | 13 | 3,264    | 2,529  | 5,793    |