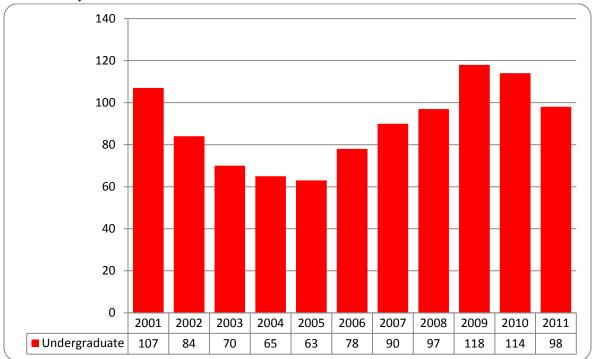

<sup>\*</sup>Inter-Campus is added into Non-Degree

Figure 1
Delivery-Site & Administrative-Site Head Count Enrollment
Summer 2001 through Summer 2011

Figures 2A & 3A

Total UNO

Delivery-Site Head Count and Student Credit Hours

Summer 2001 through Summer 2011

Head Count by Student Level

Student Credit Hours by Course Level

Table 2A

Total UNO Delivery-Site Head Count Summary for Full and Part-Time,

Undergraduate and Graduate Students by Gender and Race Classification: Spring 2011