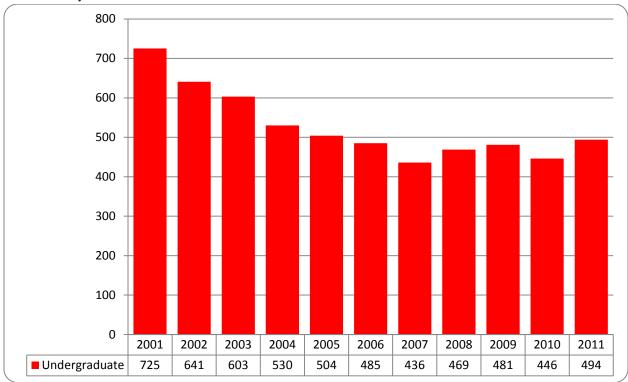

Figures 2B & 3B

Total UNO

Administrative-Site Head Count and Student Credit Hours

Summer 2001 through Summer 2011

Head Count by Student Level

Student Credit Hours by Course Level

Table 2B

Total UNO Administrative-Site Head Count Summary for Full and Part-time,

Undergraduate and Graduate Students by Gender and Race Classification: Summer 2011

|                     | Wi    | nite  | Afri<br>Ame | ican<br>rican | Hisp | anic | As | ian | Amei<br>Ind |    | Nat I<br>Pac |   | Nonre<br>Ali |     | Ra<br>Unkı |    | Two |    |          | Total  |          |
|---------------------|-------|-------|-------------|---------------|------|------|----|-----|-------------|----|--------------|---|--------------|-----|------------|----|-----|----|----------|--------|----------|
|                     | F     | M     | F           | M             | F    | M    | F  | M   | F           | M  | F            | M | F            | M   | F          | M  | F   | M  | F        | M      | Total    |
| Full-Time           |       |       |             |               |      |      |    |     |             |    |              |   |              |     |            |    |     |    |          |        |          |
| Undergraduate       |       |       |             |               |      |      |    |     |             |    |              |   |              |     |            |    |     |    |          |        |          |
| First-Time Freshmen |       |       |             |               |      |      |    |     |             |    |              |   |              |     |            |    |     |    | 0        | 0      | 0        |
| Other Freshmen      | 7     | 5     | 3           |               |      |      |    | 2   | 1           |    |              |   |              |     |            | 1  |     |    | 11       | 8      | 19       |
| Sophomores          | 10    | 9     | 5           | 2             |      |      | 2  |     |             |    |              |   | 2            | 1   | 4          |    |     |    | 23       | 12     | 35       |
| Juniors             | 26    | 31    | 5           | 3             | 1    |      |    |     | 2           |    |              |   |              | 4   | 1          | 2  | 2   |    | 37       | 40     | 77       |
| Seniors             | 64    | 61    | 4           | 5             | 5    | 1    | 4  |     | 1           | 1  |              |   | 1            | 8   | 6          | 9  |     | 1  | 85       | 86     | 171      |
| Special             | 4     | 7     |             |               |      |      |    | 1   |             |    |              |   |              |     |            |    |     |    | 4        | 8      | 12       |
| Total               | 111   | 113   | 17          | 10            | 6    | 1    | 6  | 3   | 4           | 1  | 0            | 0 | 3            | 13  | 11         | 12 | 2   | 1  | 160      | 154    | 314      |
| Graduate            |       |       |             |               |      |      |    |     |             |    |              |   |              |     |            |    |     |    |          |        |          |
| Certificate         |       |       |             |               |      |      |    |     |             |    |              |   |              |     |            |    |     |    | 0        | 0      |          |
| Masters             | 111   | 24    | 3           |               | 1    |      | 2  | 1   |             |    |              |   |              | 5   | 1          |    |     |    | 0<br>118 | 30     | 148      |
| Doctoral            | 3     | 4     | 3           |               | 1    |      |    | 1   |             |    |              |   |              | 3   | 1          |    |     |    |          |        | _        |
| Special Graduate    | 3     | 1     | 1           |               |      |      |    |     |             |    |              |   | 1            |     |            |    |     |    | 5        | 4<br>1 | 7        |
| Total               | 117   | 29    | 4           | 0             | 1    | 0    | 2  | 1   | 0           | 0  | 0            | 0 | 1            | 5   | 1          | 0  | 0   | 0  | 126      | 35     | 6<br>161 |
| Total Full-Time     | 228   | 142   | 21          | 10            | 7    | 1    | 8  | 4   | 4           | 1  | 0            | 0 | 4            | 18  | 12         | 12 | 2   | 1  | 286      | 189    | 475      |
|                     |       |       |             |               |      |      |    |     |             |    |              |   |              |     |            |    |     |    | 200      | 10)    | .,,      |
| Part-Time           |       |       |             |               |      |      |    |     |             |    |              |   |              |     |            |    |     |    |          |        |          |
| Undergraduate       |       |       |             |               |      |      |    |     |             |    |              |   |              |     |            |    |     |    |          |        |          |
| First-Time Freshmen | 6     | 5     |             | 1             | 2    | 1    |    |     |             | 1  |              |   | 1            | 11  |            |    |     |    | 9        | 19     | 28       |
| Other Freshmen      | 246   | 216   | 34          | 24            | 45   | 25   | 13 | 14  | 5           | 3  |              |   | 9            | 14  | 13         | 10 | 6   | 7  | 371      | 313    | 684      |
| Sophomores          | 312   | 223   | 35          | 18            | 33   | 18   | 11 | 12  | 3           |    | 1            | 1 | 4            | 17  | 11         | 11 | 13  | 2  | 423      | 302    | 725      |
| Juniors             | 430   | 356   | 57          | 28            | 34   | 21   | 13 | 8   | 6           | 4  |              |   | 12           | 15  | 28         | 23 | 6   | 1  | 586      | 456    | 1,042    |
| Seniors             | 696   | 649   | 66          | 43            | 49   | 36   | 34 | 21  | 9           | 4  | 1            |   | 15           | 28  | 26         | 32 | 3   | 2  | 899      | 815    | 1,714    |
| Special             | 106   | 92    | 7           | 3             | 7    | 7    | 6  | 4   |             |    |              |   | 4            | 1   | 6          | 5  |     | 2  | 136      | 114    | 250      |
| Total               | 1,796 | 1,541 | 199         | 117           | 170  | 108  | 77 | 59  | 23          | 12 | 2            | 1 | 45           | 86  | 84         | 81 | 28  | 14 | 2,424    | 2,019  | 4,443    |
| Graduate            |       |       |             |               |      |      |    |     |             |    |              |   |              |     |            |    |     |    |          |        |          |
| Certificate         | 12    | 2     | 1           |               |      |      | 1  | 1   |             |    |              |   |              |     |            |    |     |    | 1.4      | 2      | 17       |
| Masters             | 573   | 301   | 20          | 14            | 10   | 21   | 9  | 7   | 1           | 2  |              |   | 32           | 41  | 16         | 16 | 1   | 1  | 662      | 3      | 17       |
| Doctoral            | 19    | 12    | 20          | 2             | 10   | 1    | 7  | ,   | 1           |    |              |   | 32           | 3   | 10         | 10 | 1   | 1  |          | 403    | 1,065    |
| Special Graduate    | 116   | 52    | 5           |               | 3    | 3    |    | 2   |             |    |              |   | 9            | 29  | 5          |    | 2   |    | 24       | 18     | 42       |
| Total               | 720   | 367   | 28          | 16            | 13   | 25   | 10 | 10  | 1           | 2  | 0            | 0 | 44           | 73  | 21         | 16 | 3   | 1  | 140      | 86     | 226      |
| Total Part-Time     | 2,516 | 1,908 | 227         | 133           | 183  | 133  | 87 | 69  | 24          | 14 | 2            | 1 | 89           | 159 | 105        | 97 | 31  | 15 | 840      | 510    | 1,350    |
| Total Falt-Time     | 2,310 | 1,700 | 221         | 133           | 103  | 133  | 0/ | 09  | <i>2</i> 4  | 14 |              | 1 | 09           | 139 | 103        | 91 | 31  | 13 | 3,264    | 2,529  | 5,793    |