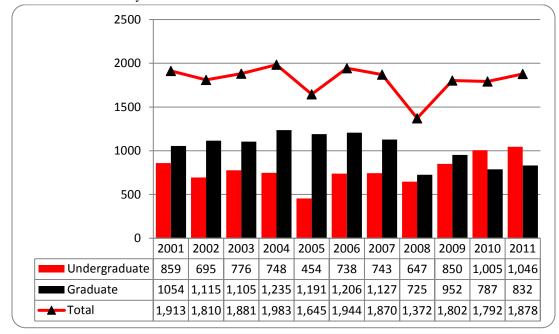

Figures 8 & 9

College of Communication, Fine Arts and Media

Delivery-Site Head Count and Student Credit Hours

Summer 2001 through Summer 2011

Student Credit Hours by Course Level<sup>1</sup>

<sup>&</sup>lt;sup>1</sup> College of Fine Arts existed until July 2005. College of Communication, Fine Arts and Media was formed Fall 2005. Communication majors, in addition to previously reported fine arts majors. 2006-2011, Administrative Site SCH is different from Delivery.