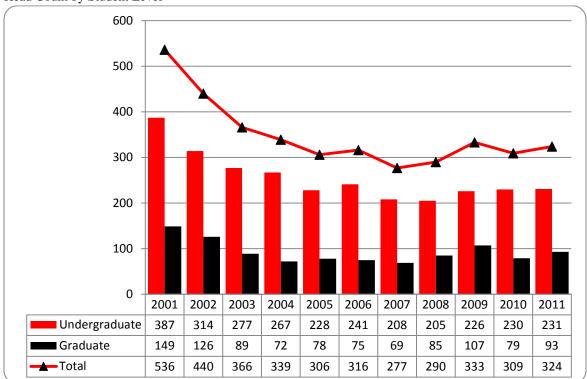

Figures 4 & 5
College of Arts & Sciences
Administrative-Site Head Count and Student Credit Hours
Summer 2001 through Summer 2011

Table 3

College of Arts & Sciences Head Count Summary for Full and Part-Time,

Undergraduate and Graduate Students by Gender and Race Classification: Summer 2011

|                     | Wh  | ito | Afri<br>Amei | can | Hisp   |     | Asi |     |   | rican |   | Haw / |    | sident | Ra | nce<br>nown |    | o or<br>races |     | Total |       |
|---------------------|-----|-----|--------------|-----|--------|-----|-----|-----|---|-------|---|-------|----|--------|----|-------------|----|---------------|-----|-------|-------|
|                     | F   | M   | F            | M   | F<br>F | M   | F   | M   | F | M     | F | M     | F  | M      | F  | M           | F  | M             | F   | M     | Total |
| Full-Time           | -   | 171 | -            | 171 | -      | 171 | -   | 171 |   | 171   | - | 171   | -  | 171    |    | 171         |    |               | -   | 171   | Total |
| Undergraduate       |     |     |              |     |        |     |     |     |   |       |   |       |    |        |    |             |    |               |     |       |       |
| First-Time Freshmen |     |     |              |     |        |     |     |     |   |       |   |       |    |        |    |             |    |               | 0   | 0     | 0     |
| Other Freshmen      | 2   | 1   | 1            |     |        |     |     | 1   |   |       |   |       |    |        |    | 1           |    |               | 3   | 3     | 6     |
| Sophomores          | 5   | 3   | 2            | 2   |        |     | 1   |     |   |       |   |       | 1  |        | 1  |             |    |               | 10  | 5     | 15    |
| Juniors             | 9   | 13  | 2            |     |        |     |     |     | 1 |       |   |       |    |        |    |             | 1  |               | 13  | 13    | 26    |
| Seniors             | 16  | 11  |              | 1   | 2      | 1   | 1   |     |   |       |   |       |    |        | 2  | 2           |    |               | 21  | 15    | 36    |
| Special             | 1   | 1   |              |     |        |     |     |     |   |       |   |       |    |        |    |             |    |               | 1   | 1     | 2     |
| Total               | 33  | 29  | 5            | 3   | 2      | 1   | 2   | 1   | 1 | 0     | 0 | 0     | 1  | 0      | 3  | 3           | 1  | 0             | 48  | 37    | 85    |
|                     |     |     |              |     |        |     |     |     |   |       |   |       |    |        |    |             |    |               |     |       |       |
| Graduate            |     |     |              |     |        |     |     |     |   |       |   |       |    |        |    |             |    |               |     |       |       |
| Certificate         |     |     |              |     |        |     |     |     |   |       |   |       |    |        |    |             |    |               | 0   | 0     | 0     |
| Masters             | 3   | 2   |              |     |        |     |     |     |   |       |   |       |    | 1      |    |             |    |               | 3   | 3     | 6     |
| Doctoral            | 1   | 2   |              |     |        |     |     |     |   |       |   |       |    |        |    |             |    |               | 1   | 2     | 3     |
| Special Graduate    |     |     |              |     |        |     |     |     |   |       |   |       |    |        |    |             |    |               | 0   | 0     | 0     |
| Total               | 4   | 4   | 0            | 0   | 0      | 0   | 0   | 0   | 0 | 0     | 0 | 0     | 0  | 1      | 0  | 0           | 0  | 0             | 4   | 5     | 9     |
| Total Full-Time     | 37  | 33  | 5            | 3   | 2      | 1   | 2   | 1   | 1 | 0     | 0 | 0     | 1  | 1      | 3  | 3           | 1  | 0             | 52  | 42    | 94    |
|                     |     |     |              |     |        |     |     |     |   |       |   |       |    |        |    |             |    |               |     |       |       |
| Part-Time           |     |     |              |     |        |     |     |     |   |       |   |       |    |        |    |             |    |               |     |       |       |
| Undergraduate       |     |     |              |     |        |     |     |     |   |       |   |       |    |        |    |             |    |               |     |       |       |
| First-Time Freshmen | 5   | 1   |              |     | 1      |     |     |     |   |       |   |       | 1  | 4      |    |             |    |               | 7   | 5     | 12    |
| Other Freshmen      | 35  | 20  | 6            | 5   | 11     | 5   | 4   | 1   | 1 |       |   |       | 4  |        |    | 2           | 1  |               | 62  | 33    | 95    |
| Sophomores          | 140 | 70  | 21           | 3   | 17     | 6   | 5   | 5   | 2 |       |   |       | 1  | 3      | 4  | 1           | 9  | 1             | 199 | 89    | 288   |
| Juniors             | 148 | 101 | 20           | 10  | 13     | 7   | 4   |     | 2 | 2     |   |       | 5  | 3      | 13 | 11          | 2  |               | 207 | 134   | 341   |
| Seniors             | 186 | 134 | 12           | 10  | 7      | 9   | 12  | 8   | 4 |       | 1 |       | 6  | 3      | 12 | 10          |    |               | 240 | 174   | 414   |
| Special             | 21  | 21  | 3            |     | 2      |     | 2   | 1   |   |       |   |       | 2  |        | 2  | 2           |    |               | 32  | 24    | 56    |
| Total               | 535 | 347 | 62           | 28  | 51     | 27  | 27  | 15  | 9 | 2     | 1 | 0     | 19 | 13     | 31 | 26          | 12 | 1             | 747 | 459   | 1,206 |
| Graduate            |     |     |              |     |        |     |     |     |   |       |   |       |    |        |    |             |    |               |     |       |       |
| Certificate         | 5   |     |              |     |        |     | 1   |     |   |       |   |       |    |        |    |             |    |               | 6   | 0     | 6     |
| Masters             | 79  | 55  | 3            |     | 4      | 10  |     |     |   |       |   |       | 1  |        | 1  | 4           |    | 1             | 88  | 70    | 158   |
| Doctoral            | 1   | 1   |              |     |        |     |     |     |   |       |   |       |    |        |    |             |    |               | 1   | 1     | 2     |
| Special Graduate    |     | 1   |              |     |        |     |     |     |   |       |   |       |    |        |    |             |    |               | 0   | 1     | 1     |
| Total               | 85  | 57  | 3            | 0   | 4      | 10  | 1   | 0   | 0 | 0     | 0 | 0     | 1  | 0      | 1  | 4           | 0  | 1             | 95  | 72    | 167   |
| Total Part-Time     | 620 | 404 | 65           | 28  | 55     | 37  | 28  | 15  | 9 | 2     | 1 | 0     | 20 | 13     | 32 | 30          | 12 | 2             | 842 | 531   | 1,373 |

Table 3 (continued)

|                     | Wł  | nite | Afri<br>Ame |    | Hisp | anic | Asi | ian | Ame |   | Nat I<br>Pac |   | Nonre<br>Ali |    | Ra<br>Unkı | ice<br>10wn | Two | o or<br>races |     | Total |       |
|---------------------|-----|------|-------------|----|------|------|-----|-----|-----|---|--------------|---|--------------|----|------------|-------------|-----|---------------|-----|-------|-------|
|                     | F   | M    | F           | M  | F    | M    | F   | M   | F   | M | F            | M | F            | M  | F          | M           | F   | M             | F   | M     | Total |
| Total               |     |      |             |    |      |      |     |     |     |   |              |   |              |    |            |             |     |               |     |       |       |
| Undergraduate       |     |      |             |    |      |      |     |     |     |   |              |   |              |    |            |             |     |               |     |       |       |
| First-Time Freshmen | 5   | 1    |             |    | 1    |      |     |     |     |   |              |   | 1            | 4  |            |             |     |               | 7   | 5     | 12    |
| Other Freshmen      | 37  | 21   | 7           | 5  | 11   | 5    | 4   | 2   | 1   |   |              |   | 4            |    |            | 3           | 1   |               | 65  | 36    | 101   |
| Sophomores          | 145 | 73   | 23          | 5  | 17   | 6    | 6   | 5   | 2   |   |              |   | 2            | 3  | 5          | 1           | 9   | 1             | 209 | 94    | 303   |
| Juniors             | 157 | 114  | 22          | 10 | 13   | 7    | 4   |     | 3   | 2 |              |   | 5            | 3  | 13         | 11          | 3   |               | 220 | 147   | 367   |
| Seniors             | 202 | 145  | 12          | 11 | 9    | 10   | 13  | 8   | 4   |   | 1            |   | 6            | 3  | 14         | 12          |     |               | 261 | 189   | 450   |
| Special             | 22  | 22   | 3           |    | 2    |      | 2   | 1   |     |   |              |   | 2            |    | 2          | 2           |     |               | 33  | 25    | 58    |
| Total               | 568 | 376  | 67          | 31 | 53   | 28   | 29  | 16  | 10  | 2 | 1            | 0 | 20           | 13 | 34         | 29          | 13  | 1             | 795 | 496   | 1,291 |
| Graduate            |     |      |             |    |      |      |     |     |     |   |              |   |              |    |            |             |     |               |     |       |       |
| Certificate         | 5   |      |             |    |      |      | 1   |     |     |   |              |   |              |    |            |             |     |               | 6   | 0     | 6     |
| Masters             | 82  | 57   | 3           |    | 4    | 10   |     |     |     |   |              |   | 1            | 1  | 1          | 4           |     | 1             | 91  | 73    | 164   |
| Doctoral            | 2   | 3    |             |    |      |      |     |     |     |   |              |   |              |    |            |             |     |               | 2   | 3     | 5     |
| Special Graduate    |     | 1    |             |    |      |      |     |     |     |   |              |   |              |    |            |             |     |               | 0   | 1     | 1     |
| Total               | 89  | 61   | 3           | 0  | 4    | 10   | 1   | 0   | 0   | 0 | 0            | 0 | 1            | 1  | 1          | 4           | 0   | 1             | 99  | 77    | 176   |
| Total All Students  | 657 | 437  | 70          | 31 | 57   | 38   | 30  | 16  | 10  | 2 | 1            | 0 | 21           | 14 | 35         | 33          | 13  | 2             | 894 | 573   | 1,467 |