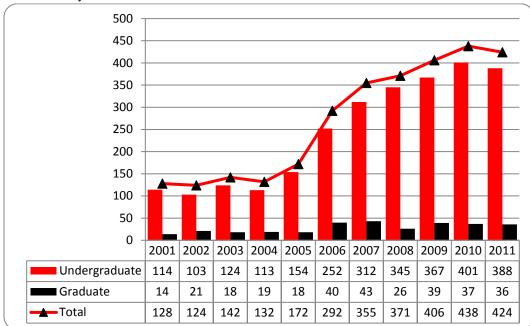

Figures 8 & 9

College of Communication, Fine Arts and Media

Delivery-Site Head Count and Student Credit Hours

Summer 2001 through Summer 2011

Student Credit Hours by Course Level<sup>1</sup>

<sup>&</sup>lt;sup>1</sup> College of Fine Arts existed until July 2005. College of Communication, Fine Arts and Media was formed Fall 2005. Communication majors, in addition to previously reported fine arts majors. 2006-2011, Administrative Site SCH is different from Delivery.

Table 5
College of Communication, Fine Arts and Media Delivery-Site Head Count Summary for Full and Part-Time,

Undergraduate and Graduate Students by Gender and Race Classification

|                     | Wł  | nite | Afri<br>Ame | ican<br>rican | Hisp | anic | Asi | ian |   | erican<br>dian |   | Haw /<br>c Isl |   | esident<br>ien | Ra<br>Unki | ace<br>nown |   | o or<br>races |     | Total |       |
|---------------------|-----|------|-------------|---------------|------|------|-----|-----|---|----------------|---|----------------|---|----------------|------------|-------------|---|---------------|-----|-------|-------|
|                     | F   | M    | F           | M             | F    | M    | F   | M   | F | M              | F | M              | F | M              | F          | M           | F | M             | F   | M     | Total |
| Full-Time           |     |      |             |               |      |      |     |     |   |                |   |                |   |                |            |             |   |               |     |       |       |
| Undergraduate       |     |      |             |               |      |      |     |     |   |                |   |                |   |                |            |             |   |               |     |       |       |
| First-Time Freshmen |     |      |             |               |      |      |     |     |   |                |   |                |   |                |            |             |   |               |     |       |       |
| Other Freshmen      |     |      |             |               |      |      |     |     |   |                |   |                |   |                |            |             |   |               |     |       |       |
| Sophomores          |     |      |             |               |      |      |     |     |   |                |   |                |   |                | 1          |             |   |               | 1   |       | 1     |
| Juniors             | 1   |      |             |               | 1    |      |     |     |   |                |   |                |   |                |            |             |   |               | 2   |       | 2     |
| Seniors             | 9   | 5    |             | 1             | 1    |      |     |     | 1 |                |   |                |   |                |            | 1           |   |               | 11  | 7     | 18    |
| Special             |     |      |             |               |      |      |     |     |   |                |   |                |   |                |            |             |   |               |     |       |       |
| Total               | 10  | 5    |             | 1             | 2    |      |     |     | 1 |                |   |                |   |                | 1          | 1           |   |               | 14  | 7     | 21    |
| Graduate            |     |      |             |               |      |      |     |     |   |                |   |                |   |                |            |             |   |               |     |       |       |
| Certificate         |     |      |             |               |      |      |     |     |   |                |   |                |   |                |            |             |   |               |     |       |       |
| Masters             |     | 1    |             |               |      |      |     |     |   |                |   |                |   |                |            |             |   |               |     | 1     | 1     |
| Doctoral            |     |      |             |               |      |      |     |     |   |                |   |                |   |                |            |             |   |               |     |       |       |
| Special Graduate    |     |      |             |               |      |      |     |     |   |                |   |                |   |                |            |             |   |               |     |       |       |
| Total               |     | 1    |             |               |      |      |     |     |   |                |   |                |   |                |            |             |   |               |     | 1     | 1     |
| Total Full-Time     | 10  | 6    |             | 1             | 2    |      |     |     | 1 |                |   |                |   |                | 1          | 1           |   |               | 14  | 8     | 22    |
| D 4 / E'            |     |      |             |               |      |      |     |     |   |                |   |                |   |                |            |             |   |               |     |       |       |
| Part-Time           |     |      |             |               |      |      |     |     |   |                |   |                |   |                |            |             |   |               |     |       |       |
| Undergraduate       |     |      |             |               |      |      |     |     |   |                |   |                |   |                |            |             |   |               |     |       |       |
| First-Time Freshmen | 0   | 7    |             | 1             | 2    | 1    |     |     |   |                |   |                |   | 1              |            |             |   |               | 1.1 | 1     | 1     |
| Other Freshmen      | 8   | 7    |             | 1             | 3    | 1    |     |     | 1 |                |   |                |   |                |            |             | 1 |               | 11  | 9     | 20    |
| Sophomores          | 23  | 17   |             | 3             | 5    | 3    | 1   |     | 1 |                |   |                |   |                | 2          | 2           | 1 |               | 31  | 23    | 54    |
| Juniors             | 56  | 29   | 1           | 2             | 2    | 2    | 1   | 1   | 1 |                |   |                |   |                | 2          | 2           | 1 |               | 64  | 35    | 99    |
| Seniors             | 79  | 73   | 7           | 3             | 9    |      | 9   | 1   |   |                |   |                |   |                | 3          | 2           |   | 1             | 107 | 79    | 186   |
| Special             | 4   | 2    | 0           | 0             | 10   |      |     |     |   |                |   |                |   |                | _          |             | 2 | 1             | 4   | 3     | 7     |
| Total               | 170 | 128  | 8           | 9             | 19   | 6    | 11  | 1   | 2 |                |   |                |   | 1              | 5          | 4           | 2 | 1             | 217 | 150   | 367   |
| Graduate            |     |      |             |               |      |      |     |     |   |                |   |                |   |                |            |             |   |               |     |       |       |
| Certificate         | 1   |      |             |               |      |      |     |     |   |                |   |                |   |                |            |             |   |               | 1   |       | 1     |
| Masters             | 20  | 8    | 1           | 4             |      |      |     |     |   |                |   |                | 1 |                |            |             |   |               | 22  | 12    | 34    |
| Doctoral            |     |      |             |               |      |      |     |     |   |                |   |                |   |                |            |             |   |               |     |       |       |
| Special Graduate    |     |      |             |               |      |      |     |     |   |                |   |                |   |                |            |             |   |               |     |       |       |
| Total               | 21  | 8    | 1           | 4             |      |      |     |     |   |                |   |                | 1 |                |            |             |   |               | 23  | 12    | 35    |
| Total Part-Time     | 191 | 136  | 9           | 13            | 19   | 6    | 11  | 1   | 2 |                |   |                | 1 | 1              | 5          | 4           | 2 | 1             | 240 | 162   | 402   |

Table 5 (continued)

|                           | Wł  | nite |   | ican<br>rican | Hisp | anic | Asi | ian |   | erican<br>lian |   | Haw / |   | sident<br>ien |   | ice<br>10wn | Two | o or<br>races |     | Total |       |
|---------------------------|-----|------|---|---------------|------|------|-----|-----|---|----------------|---|-------|---|---------------|---|-------------|-----|---------------|-----|-------|-------|
|                           | F   | M    | F | M             | F    | M    | F   | M   | F | M              | F | M     | F | M             | F | M           | F   | M             | F   | M     | Total |
| Total                     |     |      |   |               |      |      |     |     |   |                |   |       |   |               |   |             |     |               |     |       |       |
| Undergraduate             |     |      |   |               |      |      |     |     |   |                |   |       |   |               |   |             |     |               |     |       |       |
| First-Time<br>Freshmen    |     |      |   |               |      |      |     |     |   |                |   |       |   | 1             |   |             |     |               |     | 1     | 1     |
| Other Freshmen            | 8   | 7    |   | 1             | 3    | 1    |     |     |   |                |   |       |   |               |   |             |     |               | 11  | 9     | 20    |
| Sophomores                | 23  | 17   |   | 3             | 5    | 3    | 1   |     | 1 |                |   |       |   |               | 1 |             | 1   |               | 32  | 23    | 55    |
| Juniors                   | 57  | 29   | 1 | 2             | 3    | 2    | 1   |     | 1 |                |   |       |   |               | 2 | 2           | 1   |               | 66  | 35    | 101   |
| Seniors                   | 88  | 78   | 7 | 4             | 10   |      | 9   | 1   | 1 |                |   |       |   |               | 3 | 3           |     |               | 118 | 86    | 204   |
| Special                   | 4   | 2    |   |               |      |      |     |     |   |                |   |       |   |               |   |             |     | 1             | 4   | 3     | 7     |
| Total                     | 180 | 133  | 8 | 10            | 21   | 6    | 11  | 1   | 3 |                |   |       |   | 1             | 6 | 5           | 2   | 1             | 231 | 157   | 388   |
| Graduate                  |     |      |   |               |      |      |     |     |   |                |   |       |   |               |   |             |     |               |     |       |       |
| Certificate               | 1   |      |   |               |      |      |     |     |   |                |   |       |   |               |   |             |     |               | 1   |       | 1     |
| Masters                   | 20  | 9    | 1 | 4             |      |      |     |     |   |                |   |       | 1 |               |   |             |     |               | 22  | 13    | 35    |
| Doctoral                  |     |      |   |               |      |      |     |     |   |                |   |       |   |               |   |             |     |               |     |       |       |
| Special Graduate          |     |      |   |               |      |      |     |     |   |                |   |       |   |               |   |             |     |               |     |       |       |
| Total                     | 21  | 9    | 1 | 4             |      |      |     |     |   |                |   |       | 1 |               |   |             |     |               | 23  | 13    | 36    |
| <b>Total All Students</b> | 201 | 142  | 9 | 14            | 21   | 6    | 11  | 1   | 3 |                |   |       | 1 | 1             | 6 | 5           | 2   | 1             | 254 | 170   | 424   |