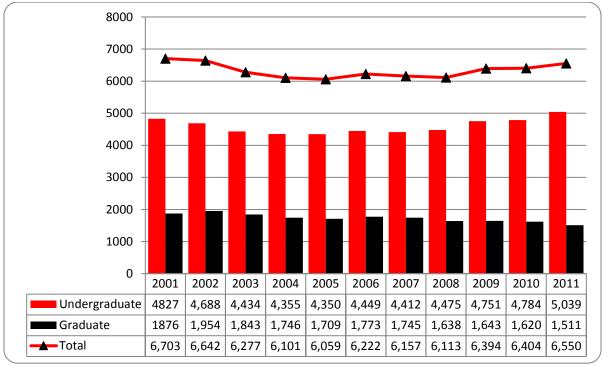

#### Summer 2011 Delivery-Site Campus Summary

A campus summary of changes in delivery-site head count enrollment and student credit hours compared to summer 2010 is below.

- Summer 2011 head count enrollment 6,550, a 2.2% increase compared to the summer 2010 enrollment of 6,404 (Figure 1).
- Summer 2011 undergraduate head count enrollment is 5,039, a 5.0% increase compared to the summer 2010 enrolled of 4,784 (Figure 2A).
- Summer 2011 graduate head count enrollment is 1,511, a -7.2% decrease compared to the summer 2010 enrollment of 1,620 (see Figure 2A).
- Summer 2011 student credit hours are 36,089, a 3.7% increase compared to the summer 2010 credit hours of 34,749 (see Figure 3A).
- Summer 2011 undergraduate credit hours are 29,174, up from summer 2010 by 9.3% (see Figure 3A).
- Summer 2011 graduate credit hours are 6,915, down from summer 2010 by 12.1% (see Figure 3A).

<sup>\*</sup>Inter-Campus is added into Non-Degree

Figure 1
Delivery-Site & Administrative-Site Head Count Enrollment
Summer 2001 through Summer 2011

Figures 2A & 3A

Total UNO

Delivery-Site Head Count and Student Credit Hours

Summer 2001 through Summer 2011

Head Count by Student Level

Student Credit Hours by Course Level

Table 2A

Total UNO Delivery-Site Head Count Summary for Full and Part-Time,

Undergraduate and Graduate Students by Gender and Race Classification: Spring 2011