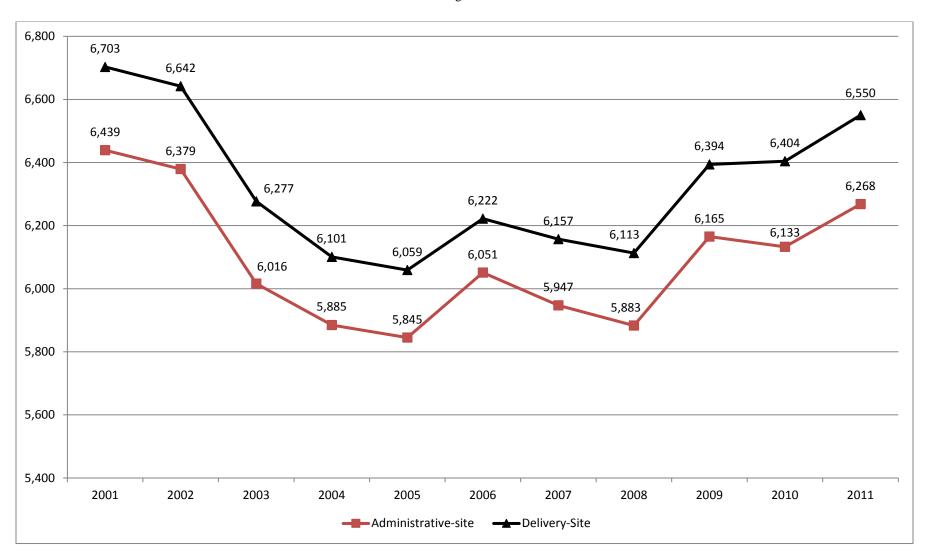

#### Summer 2011 Delivery-Site Campus Summary

A campus summary of changes in delivery-site head count enrollment and student credit hours compared to summer 2010 is below.

- Summer 2011 head count enrollment 6,550, a 2.2% increase compared to the summer 2010 enrollment of 6,404 (Figure 1).
- Summer 2011 undergraduate head count enrollment is 5,039, a 5.0% increase compared to the summer 2010 enrolled of 4,784 (Figure 2A).
- Summer 2011 graduate head count enrollment is 1,511, a -7.2% decrease compared to the summer 2010 enrollment of 1,620 (see Figure 2A).
- Summer 2011 student credit hours are 36,089, a 3.7% increase compared to the summer 2010 credit hours of 34,749 (see Figure 3A).
- Summer 2011 undergraduate credit hours are 29,174, up from summer 2010 by 9.3% (see Figure 3A).
- Summer 2011 graduate credit hours are 6,915, down from summer 2010 by 12.1% (see Figure 3A).

#### Administrative-Site

• Summer 2011 administrative-site head count enrollment is 6,268, a 2.2% increase from the previous summer and administrative-site credit hours are 35,467, up 3.5% (see Figures 2B & 3B).

<sup>\*</sup>Inter-Campus is added into Non-Degree

Figure 1
Delivery-Site & Administrative-Site Head Count Enrollment
Summer 2001 through Summer 2011

Figures 2A & 3A

Total UNO

Delivery-Site Head Count and Student Credit Hours