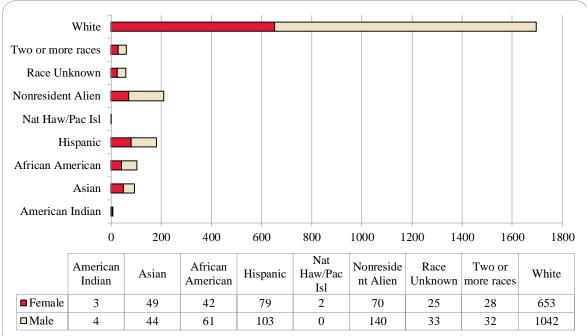

Figure 4: UNO Delivery-Site Head Count by Ethnicity by Gender: Fall 2014

Page 5 Enrollment Profile Report: Fall 2014

Table 2: Total UNO Delivery-Site Head Count Summary for Undergraduate and Graduate Students Full and Part-Time by Gender and Race Classification: Fall 2014

|                     | Ame | rican |     |     | Afr | ican  |      |       | Nat Ha | aw / Pac | Ra   | ace | Two o | r more |       |       | Nonre | sident |       |       |        |
|---------------------|-----|-------|-----|-----|-----|-------|------|-------|--------|----------|------|-----|-------|--------|-------|-------|-------|--------|-------|-------|--------|
|                     | Ind |       | As  | ian |     | rican | Hisp | anics |        | sl       | Unkı |     | rac   |        | w     | nite  | Ali   |        |       | Total |        |
|                     | F   | M     | F   | M   | F   | M     | F    | M     | F      | M        | F    | M   | F     | M      | F     | M     | F     | M      | F     | M     | Total  |
| Undergraduate       |     |       |     |     |     |       |      |       |        |          |      |     |       |        |       |       |       |        |       |       |        |
| Full-Time           |     |       |     |     |     |       |      |       |        |          |      |     |       |        |       |       |       |        |       |       |        |
| First-Time Freshmen | 4   | 1     | 49  | 32  | 72  | 37    | 135  | 113   | 1      |          | 24   | 17  | 60    | 41     | 640   | 639   | 22    | 50     | 1,007 | 930   | 1,937  |
| Other Freshmen      | 2   | 4     | 9   | 16  | 40  | 34    | 46   | 60    |        | 1        | 5    | 17  | 17    | 18     | 174   | 274   | 40    | 82     | 333   | 506   | 839    |
| Sophomores          | 4   | 1     | 35  | 33  | 73  | 63    | 139  | 91    | 3      |          | 19   | 31  | 54    | 41     | 774   | 748   | 40    | 77     | 1,141 | 1,085 | 2,226  |
| Juniors             | 5   | 3     | 34  | 32  | 85  | 62    | 106  | 110   | 2      |          | 39   | 35  | 59    | 37     | 863   | 908   | 24    | 55     | 1,217 | 1,242 | 2,459  |
| Seniors             | 7   | 3     | 36  | 31  | 56  | 51    | 97   | 66    | 1      |          | 49   | 46  | 34    | 24     | 885   | 828   | 17    | 41     | 1,182 | 1,090 | 2,272  |
| Special             |     |       | 4   | 3   | 2   | 2     |      | 3     |        |          | 2    | 1   | 1     |        | 30    | 55    | 1     | 2      | 40    | 66    | 106    |
| Total Full-Time     | 22  | 12    | 167 | 147 | 328 | 249   | 523  | 443   | 7      | 1        | 138  | 147 | 225   | 161    | 3,366 | 3,452 | 144   | 307    | 4,920 | 4,919 | 9,839  |
| Part-Time           |     |       |     |     |     |       |      |       |        |          |      |     |       |        |       |       |       |        |       |       |        |
| First-Time Freshmen |     |       | 1   | 2   | 3   | 5     | 5    | 12    |        |          |      | 2   | 3     | 2      | 27    | 33    | 2     | 6      | 41    | 62    | 103    |
| Other Freshmen      | 2   |       | 6   | 2   | 15  | 9     | 22   | 21    |        | 1        | 3    | 7   | 1     | 8      | 79    | 96    | 7     | 7      | 135   | 151   | 286    |
| Sophomores          |     |       | 6   | 10  | 21  | 13    | 18   | 17    |        |          | 3    | 5   | 8     | 7      | 139   | 173   | 4     | 1      | 199   | 226   | 425    |
| Juniors             | 3   | 2     | 13  | 8   | 26  | 25    | 26   | 29    |        |          | 13   | 12  | 10    | 6      | 244   | 252   | 2     | 4      | 337   | 338   | 675    |
| Seniors             | 1   | 1     | 8   | 12  | 57  | 44    | 40   | 34    |        |          | 16   | 21  | 12    | 12     | 362   | 438   | 8     | 15     | 504   | 577   | 1,081  |
| Special             | 1   | 2     | 3   | 6   | 7   | 11    | 7    | 12    | 1      |          | 5    | 10  | 5     | 4      | 125   | 107   | 2     |        | 156   | 152   | 308    |
| Total Part-Time     | 7   | 5     | 37  | 40  | 129 | 107   | 118  | 125   | 1      | 1        | 40   | 57  | 39    | 39     | 976   | 1,099 | 25    | 33     | 1,372 | 1,506 | 2,878  |
| Total Undergraduate | 29  | 17    | 204 | 187 | 457 | 356   | 641  | 568   | 8      | 2        | 178  | 204 | 264   | 200    | 4,342 | 4,551 | 169   | 340    | 6,292 | 6,425 | 12,717 |
| Graduate            |     |       |     |     |     |       |      |       |        |          |      |     |       |        |       |       |       |        |       |       |        |
| Full-Time           |     |       |     |     |     |       |      |       |        |          |      |     |       |        |       |       |       |        |       |       |        |
| Certificate         |     |       |     | 1   |     |       |      |       |        |          |      |     |       |        | 1     |       |       |        | 1     | 1     | 2      |
| Masters             | 1   | 1     | 5   | 9   | 13  | 14    | 15   | 14    |        |          | 7    | 7   | 16    | 10     | 308   | 159   | 87    | 145    | 452   | 359   | 811    |
| Doctoral            |     |       | 1   |     | 2   | 1     | 2    |       |        |          | 1    |     | 3     | 1      | 14    | 13    | 5     | 10     | 28    | 25    | 53     |
| Special Graduate    |     |       |     | 1   |     | 1     |      | 2     |        |          |      | 1   |       | 1      | 20    | 21    | 11    | 30     | 31    | 57    | 88     |
| Total Full-Time     | 1   | 1     | 6   | 11  | 15  | 16    | 17   | 16    |        |          | 8    | 8   | 19    | 12     | 343   | 193   | 103   | 185    | 512   | 442   | 954    |
| Part-Time           |     |       |     |     |     |       |      |       |        |          |      |     |       |        |       |       |       |        |       |       |        |
| Certificate         |     |       | 2   |     |     | 4     | 1    |       |        |          |      |     | 1     |        | 16    | 14    | 1     | 3      | 21    | 21    | 42     |
| Masters             | 3   | 1     | 25  | 16  | 44  | 30    | 42   | 19    |        |          | 17   | 20  | 23    | 10     | 781   | 490   | 32    | 38     | 967   | 624   | 1,591  |
| Doctoral            |     |       | 2   | 1   | 2   | 2     | 4    | 4     |        |          | 1    | 2   | 2     | 1      | 60    | 50    | 5     | 9      | 76    | 69    | 145    |
| Special Graduate    | 1   |       | 4   | 5   | 5   | 3     | 7    | 4     |        |          | 1    | 6   | 7     | 3      | 131   | 78    | 7     | 12     | 163   | 111   | 274    |
| Total Part-Time     | 4   | 1     | 33  | 22  | 51  | 39    | 54   | 27    |        |          | 19   | 28  | 33    | 14     | 988   | 632   | 45    | 62     | 1,227 | 825   | 2,052  |
| Total Graduate      | 5   | 2     | 39  | 33  | 66  | 55    | 71   | 43    |        |          | 27   | 36  | 52    | 26     | 1,331 | 825   | 148   | 247    | 1,739 | 1,267 | 3,006  |
| Total All Students  | 34  | 19    | 243 | 220 | 523 | 411   | 712  | 611   | 8      | 2        | 205  | 240 | 316   | 226    | 5,673 | 5,376 | 317   | 587    | 8,031 | 7,692 | 15,723 |