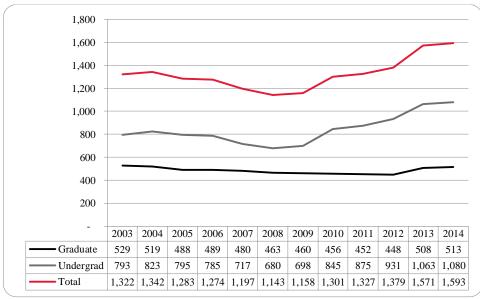

Figure 5: UNO Administrative-Site Head Count by Student Level: Fall 2003-2014

Figure 6: UNO Administrative-Site Student Credit Hours: Fall 2003-2014

Figure 7: UNO Administrative-Site Head Count by Ethnicity by Gender: Fall 2014

### Administrative-Site Campus Summary

- Fall 2014 head count enrollment is 15,227, a 0% increase compared to the fall 2013 enrollment of 15,227 (see Figure 1).
- Fall 2014 undergraduate head count enrollment is 12,221, a 0.9% decrease compared to the fall 2013 enrollment of 12,335 (see Figure 5).
- Fall 2014 graduate headcount enrollment is 3,006, a 3.9% increase compared to the fall 2013 enrollment of 2,892 (see Figure 5).
- Fall 2014 student credit hours are 169,533, a 0.7% increase compared to the fall 2013 credit hours of 168,421 (see Figure 6).
- Fall 2014 undergraduate credit hours are 151,901, down from fall 2013 by 0.2% (see Figure 6).
- Fall 2014 graduate credit hours are 17,632, up from fall 2013 by 8.4% (see Figure 6).