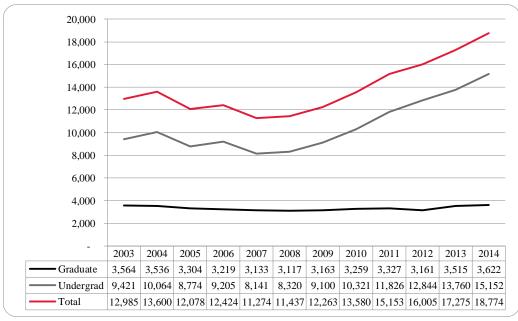

Page 2 Enrollment Profile Report: Fall 2014

Figure 1: Delivery-Site & Administrative-Site Head Count Enrollment: Fall 1990 – 2014

Figure 2: UNO Delivery-Site Head Count by Student Level: Fall 2003-2014

Figure 3: UNO Delivery-Site Student Credit Hours by Student Level: Fall 2003-2014

### **Delivery-Site Campus Summary**

- Fall 2014 head count enrollment is 15,723, a 0.1% increase compared to the fall 2013 enrollment of 15,714 (see Figure 1).
- Fall 2014 undergraduate head count is 12,717, a 0.7% decrease compared to the fall 2013 enrollment of 12,805 (see Figure 2).
- Fall 2014 graduate head count enrollment is 3,006, a 3.3% increase compared to the fall 2013 enrollment of 2,909 (see Figure 2).
- Fall 2014 student credit hours are 172,063, a 0.1% decrease compared to the fall 2013 credit hours of 172,231 (see Figure 3).
- Fall 2014 undergraduate credit hours are 153,663, down from fall 2013 by 0.6% (see Figure 3).
- Fall 2014 graduate credit hours are 18,400, up from fall 2013 by 4.7% (see Figure 3).