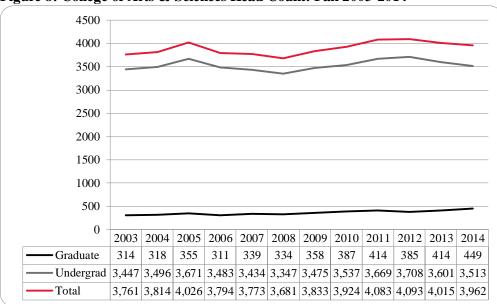

Figure 8: College of Arts & Sciences Head Count: Fall 2003-2014

Figure 9: College of Arts & Sciences Student Credit Hours: Fall 2003-2014

Figure 10: College of Arts & Sciences Head Count by Ethnicity by Gender: Fall 2014

Page 11 Enrollment Profile Report: Fall 2014

Table 4: College of Arts & Sciences Head Count Summary for Undergraduate and Graduate Students by Full and Part-Time by Gender and Race Classification: Fall 2014