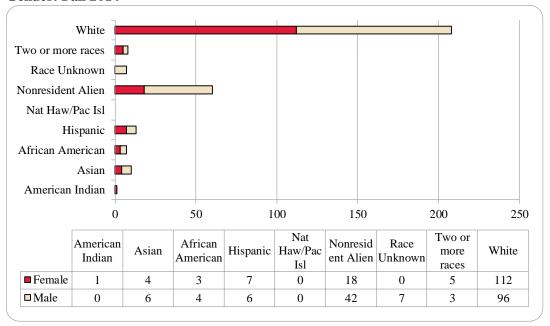

Page 2 Enrollment Profile Report: Fall 2014

Figure 1: Delivery-Site & Administrative-Site Head Count Enrollment: Fall 1990 – 2014

Figure 2: UNO Delivery-Site Head Count by Student Level: Fall 2003-2014

Figure 3: UNO Delivery-Site Student Credit Hours by Student Level: Fall 2003-2014

Figure 4: UNO Delivery-Site Head Count by Ethnicity by Gender: Fall 2014

Page 5 Enrollment Profile Report: Fall 2014

Table 2: Total UNO Delivery-Site Head Count Summary for Undergraduate and Graduate Students Full and Part-Time by Gender and Race Classification: Fall 2014

|                     | Ame | rican |     |     | Afr | ican  |      |       | Nat Ha | aw / Pac | Ra   | ace | Two o | r more |       |       | Nonre | sident |       |       |        |
|---------------------|-----|-------|-----|-----|-----|-------|------|-------|--------|----------|------|-----|-------|--------|-------|-------|-------|--------|-------|-------|--------|
|                     | Ind |       | As  | ian |     | rican | Hisp | anics |        | sl       | Unkı |     | rac   |        | w     | nite  | Ali   |        |       | Total |        |
|                     | F   | M     | F   | M   | F   | M     | F    | M     | F      | M        | F    | M   | F     | M      | F     | M     | F     | M      | F     | M     | Total  |
| Undergraduate       |     |       |     |     |     |       |      |       |        |          |      |     |       |        |       |       |       |        |       |       |        |
| Full-Time           |     |       |     |     |     |       |      |       |        |          |      |     |       |        |       |       |       |        |       |       |        |
| First-Time Freshmen | 4   | 1     | 49  | 32  | 72  | 37    | 135  | 113   | 1      |          | 24   | 17  | 60    | 41     | 640   | 639   | 22    | 50     | 1,007 | 930   | 1,937  |
| Other Freshmen      | 2   | 4     | 9   | 16  | 40  | 34    | 46   | 60    |        | 1        | 5    | 17  | 17    | 18     | 174   | 274   | 40    | 82     | 333   | 506   | 839    |
| Sophomores          | 4   | 1     | 35  | 33  | 73  | 63    | 139  | 91    | 3      |          | 19   | 31  | 54    | 41     | 774   | 748   | 40    | 77     | 1,141 | 1,085 | 2,226  |
| Juniors             | 5   | 3     | 34  | 32  | 85  | 62    | 106  | 110   | 2      |          | 39   | 35  | 59    | 37     | 863   | 908   | 24    | 55     | 1,217 | 1,242 | 2,459  |
| Seniors             | 7   | 3     | 36  | 31  | 56  | 51    | 97   | 66    | 1      |          | 49   | 46  | 34    | 24     | 885   | 828   | 17    | 41     | 1,182 | 1,090 | 2,272  |
| Special             |     |       | 4   | 3   | 2   | 2     |      | 3     |        |          | 2    | 1   | 1     |        | 30    | 55    | 1     | 2      | 40    | 66    | 106    |
| Total Full-Time     | 22  | 12    | 167 | 147 | 328 | 249   | 523  | 443   | 7      | 1        | 138  | 147 | 225   | 161    | 3,366 | 3,452 | 144   | 307    | 4,920 | 4,919 | 9,839  |
| Part-Time           |     |       |     |     |     |       |      |       |        |          |      |     |       |        |       |       |       |        |       |       |        |
| First-Time Freshmen |     |       | 1   | 2   | 3   | 5     | 5    | 12    |        |          |      | 2   | 3     | 2      | 27    | 33    | 2     | 6      | 41    | 62    | 103    |
| Other Freshmen      | 2   |       | 6   | 2   | 15  | 9     | 22   | 21    |        | 1        | 3    | 7   | 1     | 8      | 79    | 96    | 7     | 7      | 135   | 151   | 286    |
| Sophomores          |     |       | 6   | 10  | 21  | 13    | 18   | 17    |        |          | 3    | 5   | 8     | 7      | 139   | 173   | 4     | 1      | 199   | 226   | 425    |
| Juniors             | 3   | 2     | 13  | 8   | 26  | 25    | 26   | 29    |        |          | 13   | 12  | 10    | 6      | 244   | 252   | 2     | 4      | 337   | 338   | 675    |
| Seniors             | 1   | 1     | 8   | 12  | 57  | 44    | 40   | 34    |        |          | 16   | 21  | 12    | 12     | 362   | 438   | 8     | 15     | 504   | 577   | 1,081  |
| Special             | 1   | 2     | 3   | 6   | 7   | 11    | 7    | 12    | 1      |          | 5    | 10  | 5     | 4      | 125   | 107   | 2     |        | 156   | 152   | 308    |
| Total Part-Time     | 7   | 5     | 37  | 40  | 129 | 107   | 118  | 125   | 1      | 1        | 40   | 57  | 39    | 39     | 976   | 1,099 | 25    | 33     | 1,372 | 1,506 | 2,878  |
| Total Undergraduate | 29  | 17    | 204 | 187 | 457 | 356   | 641  | 568   | 8      | 2        | 178  | 204 | 264   | 200    | 4,342 | 4,551 | 169   | 340    | 6,292 | 6,425 | 12,717 |
| Graduate            |     |       |     |     |     |       |      |       |        |          |      |     |       |        |       |       |       |        |       |       |        |
| Full-Time           |     |       |     |     |     |       |      |       |        |          |      |     |       |        |       |       |       |        |       |       |        |
| Certificate         |     |       |     | 1   |     |       |      |       |        |          |      |     |       |        | 1     |       |       |        | 1     | 1     | 2      |
| Masters             | 1   | 1     | 5   | 9   | 13  | 14    | 15   | 14    |        |          | 7    | 7   | 16    | 10     | 308   | 159   | 87    | 145    | 452   | 359   | 811    |
| Doctoral            |     |       | 1   |     | 2   | 1     | 2    |       |        |          | 1    |     | 3     | 1      | 14    | 13    | 5     | 10     | 28    | 25    | 53     |
| Special Graduate    |     |       |     | 1   |     | 1     |      | 2     |        |          |      | 1   |       | 1      | 20    | 21    | 11    | 30     | 31    | 57    | 88     |
| Total Full-Time     | 1   | 1     | 6   | 11  | 15  | 16    | 17   | 16    |        |          | 8    | 8   | 19    | 12     | 343   | 193   | 103   | 185    | 512   | 442   | 954    |
| Part-Time           |     |       |     |     |     |       |      |       |        |          |      |     |       |        |       |       |       |        |       |       |        |
| Certificate         |     |       | 2   |     |     | 4     | 1    |       |        |          |      |     | 1     |        | 16    | 14    | 1     | 3      | 21    | 21    | 42     |
| Masters             | 3   | 1     | 25  | 16  | 44  | 30    | 42   | 19    |        |          | 17   | 20  | 23    | 10     | 781   | 490   | 32    | 38     | 967   | 624   | 1,591  |
| Doctoral            |     |       | 2   | 1   | 2   | 2     | 4    | 4     |        |          | 1    | 2   | 2     | 1      | 60    | 50    | 5     | 9      | 76    | 69    | 145    |
| Special Graduate    | 1   |       | 4   | 5   | 5   | 3     | 7    | 4     |        |          | 1    | 6   | 7     | 3      | 131   | 78    | 7     | 12     | 163   | 111   | 274    |
| Total Part-Time     | 4   | 1     | 33  | 22  | 51  | 39    | 54   | 27    |        |          | 19   | 28  | 33    | 14     | 988   | 632   | 45    | 62     | 1,227 | 825   | 2,052  |
| Total Graduate      | 5   | 2     | 39  | 33  | 66  | 55    | 71   | 43    |        |          | 27   | 36  | 52    | 26     | 1,331 | 825   | 148   | 247    | 1,739 | 1,267 | 3,006  |
| Total All Students  | 34  | 19    | 243 | 220 | 523 | 411   | 712  | 611   | 8      | 2        | 205  | 240 | 316   | 226    | 5,673 | 5,376 | 317   | 587    | 8,031 | 7,692 | 15,723 |