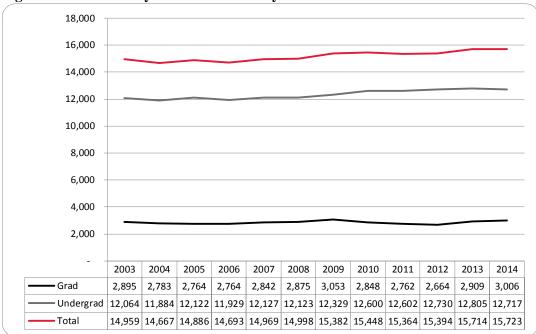

Figure 5: UNO Administrative-Site Head Count by Student Level: Fall 2003-2014

Figure 6: UNO Administrative-Site Student Credit Hours: Fall 2003-2014

Figure 7: UNO Administrative-Site Head Count by Ethnicity by Gender: Fall 2014

### Administrative-Site Campus Summary

- Fall 2014 head count enrollment is 15,227, a 0% increase compared to the fall 2013 enrollment of 15,227 (see Figure 1).
- Fall 2014 undergraduate head count enrollment is 12,221, a 0.9% decrease compared to the fall 2013 enrollment of 12,335 (see Figure 5).
- Fall 2014 graduate headcount enrollment is 3,006, a 3.9% increase compared to the fall 2013 enrollment of 2,892 (see Figure 5).
- Fall 2014 student credit hours are 169,533, a 0.7% increase compared to the fall 2013 credit hours of 168,421 (see Figure 6).
- Fall 2014 undergraduate credit hours are 151,901, down from fall 2013 by 0.2% (see Figure 6).
- Fall 2014 graduate credit hours are 17,632, up from fall 2013 by 8.4% (see Figure 6).