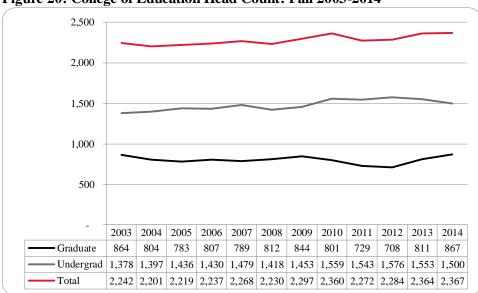

Figure 20: College of Education Head Count: Fall 2003-2014

Figure 21: College of Education Student Credit Hours: Fall 2003-2014

Figure 22: College of Education Head Count by Ethnicity by Gender: Fall 2014

Page 23 Enrollment Profile Report: Fall 2014

Table 8: College of Education Head Count Summary for Undergraduate and Graduate Students by Full and Part-Time by Gender and Race Classification: Fall 2014

|                     | Ame    | rican |       |    | Afr      |    |           | Nat Haw / Pac |     |   | Race    |    | Two or more |    |       | Nonre | sident |   |       |       |       |
|---------------------|--------|-------|-------|----|----------|----|-----------|---------------|-----|---|---------|----|-------------|----|-------|-------|--------|---|-------|-------|-------|
|                     | Indian |       | Asian |    | American |    | Hispanics |               | Isl |   | Unknown |    | races       |    | White |       | Alien  |   |       | Total |       |
|                     | F      | М     | F     | М  | F        | M  | F         | M             | F   | M | F       | M  | F           | М  | F     | M     | F      | М | F     | M     | Total |
| Undergraduate       |        |       |       |    |          |    |           |               |     |   |         |    |             |    |       |       |        |   |       |       |       |
| Full-Time           |        |       |       |    |          |    |           |               |     |   |         |    |             |    |       |       |        |   |       |       |       |
| First-Time Freshmen |        |       | 2     | 1  | 5        | 1  | 13        |               |     |   | 4       | 1  | 7           | 1  | 97    | 30    | 2      | 1 | 130   | 35    | 165   |
| Other Freshmen      |        |       |       |    | 2        |    | 2         | 2             |     |   |         | 2  | 2           | 1  | 23    | 8     | 1      |   | 30    | 13    | 43    |
| Sophomores          | 1      |       | 1     | 2  | 6        | 1  | 12        | 5             |     |   | 4       | 1  | 10          | 1  | 133   | 49    | 2      | 1 | 169   | 60    | 229   |
| Juniors             | 1      | 1     | 3     | 1  | 8        | 3  | 19        | 4             | 1   |   | 14      | 1  | 8           | 1  | 191   | 75    | 1      | 1 | 246   | 87    | 333   |
| Seniors             | 2      | 1     | 4     | 1  | 9        | 3  | 13        | 7             |     |   | 14      | 4  | 6           | 2  | 267   | 104   | 1      |   | 316   | 122   | 438   |
| Special             |        |       | 1     |    | 1        | 1  |           | 1             |     |   |         |    |             |    | 16    | 14    |        |   | 18    | 16    | 34    |
| Total Full-Time     | 4      | 2     | 11    | 5  | 31       | 9  | 59        | 19            | 1   |   | 36      | 9  | 33          | 6  | 727   | 280   | 7      | 3 | 909   | 333   | 1,242 |
| Part-Time           |        |       |       |    |          |    |           |               |     |   |         |    |             |    |       |       |        |   |       |       |       |
| First-Time Freshmen |        |       |       |    |          |    |           | 1             |     |   |         |    |             |    | 2     | 3     |        |   | 2     | 4     | 6     |
| Other Freshmen      |        |       |       |    |          |    |           | 1             |     |   | 1       | 1  |             |    | 5     | 1     |        |   | 6     | 3     | 9     |
| Sophomores          |        |       |       |    |          |    |           | 2             |     |   |         |    | 1           |    | 21    | 7     |        |   | 22    | 9     | 31    |
| Juniors             |        | 1     |       |    | 2        | 1  | 3         | 2             |     |   | 1       | 1  | 2           | 2  | 40    | 17    |        |   | 48    | 24    | 72    |
| Seniors             |        |       |       | 1  | 2        | 2  | 3         | 3             |     |   | 4       |    |             |    | 49    | 37    |        |   | 58    | 43    | 101   |
| Special             |        | 1     | 1     |    | 1        | 1  | 1         |               |     |   |         |    |             | 1  | 23    | 9     | 1      |   | 27    | 12    | 39    |
| Total Part-Time     |        | 2     | 1     | 1  | 5        | 4  | 7         | 9             |     |   | 6       | 2  | 3           | 3  | 140   | 74    | 1      |   | 163   | 95    | 258   |
| Total Undergraduate | 4      | 4     | 12    | 6  | 36       | 13 | 66        | 28            | 1   |   | 42      | 11 | 36          | 9  | 867   | 354   | 8      | 3 | 1,072 | 428   | 1,500 |
| Graduate            |        |       |       |    |          |    |           |               |     |   |         |    |             |    |       |       |        |   |       |       |       |
| Full-Time           |        |       |       |    |          |    |           |               |     |   |         |    |             |    |       |       |        |   |       |       |       |
| Certificate         |        |       |       |    |          |    |           |               |     |   |         |    |             |    |       |       |        |   |       |       |       |
| Masters             |        |       |       | 1  | 2        | 3  | 3         | 2             |     |   | 1       | 1  | 3           | 3  | 92    | 34    | 7      | 5 | 108   | 49    | 157   |
| Doctoral            |        |       |       |    | 2        |    |           |               |     |   | 1       |    |             | 1  | 6     | 5     | 2      |   | 11    | 6     | 17    |
| Special Graduate    |        |       |       |    |          |    |           |               |     |   |         |    |             |    |       |       |        |   |       |       |       |
| Total Full-Time     |        |       |       | 1  | 4        | 3  | 3         | 2             |     |   | 2       | 1  | 3           | 4  | 98    | 39    | 9      | 5 | 119   | 55    | 174   |
| Part-Time           |        |       |       |    |          |    |           |               |     |   |         |    |             |    |       |       |        |   |       |       |       |
| Certificate         |        |       |       |    |          |    |           |               |     |   |         |    |             |    | 1     |       |        |   | 1     |       | 1     |
| Masters             | 2      |       | 6     | 3  | 17       | 7  | 21        | 5             |     |   | 8       | 3  | 11          | 4  | 400   | 83    | 1      | 1 | 466   | 106   | 572   |
| Doctoral            |        |       | 1     | 1  | 1        | 2  | 3         |               |     |   |         |    | 2           | 1  | 39    | 23    |        |   | 46    | 27    | 73    |
| Special Graduate    |        |       |       |    | 2        |    |           |               |     |   | 1       |    | 2           | 1  | 38    | 3     |        |   | 43    | 4     | 47    |
| Total Part-Time     | 2      |       | 7     | 4  | 20       | 9  | 24        | 5             |     |   | 9       | 3  | 15          | 6  | 478   | 109   | 1      | 1 | 556   | 137   | 693   |
| Total Graduate      | 2      | _     | 7     | 5  | 24       | 12 | 27        | 7             | _   |   | 11      | 4  | 18          | 10 | 576   | 148   | 10     | 6 | 675   | 192   | 867   |
| Total All Students  | 6      | 4     | 19    | 11 | 60       | 25 | 93        | 35            | 1   |   | 53      | 15 | 54          | 19 | 1,443 | 502   | 18     | 9 | 1,747 | 620   | 2,367 |