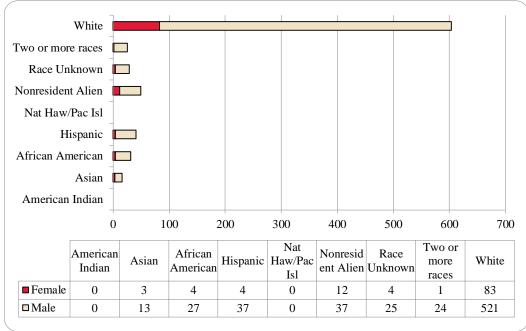

Figure 4: UNO Delivery-Site Head Count by Ethnicity by Gender: Fall 2014

Page 5 Enrollment Profile Report: Fall 2014

Table 2: Total UNO Delivery-Site Head Count Summary for Undergraduate and Graduate Students Full and Part-Time by Gender and Race Classification: Fall 2014

|                     | Ame | rican |     |     | Afr | ican  |      |       | Nat Ha | aw / Pac | Ra   | ace | Two o | r more |       |       | Nonre | sident |       |       |        |
|---------------------|-----|-------|-----|-----|-----|-------|------|-------|--------|----------|------|-----|-------|--------|-------|-------|-------|--------|-------|-------|--------|
|                     | Ind |       | As  | ian |     | rican | Hisp | anics |        | sl       | Unkı |     | rac   |        | w     | nite  | Ali   |        |       | Total |        |
|                     | F   | M     | F   | M   | F   | M     | F    | M     | F      | M        | F    | M   | F     | M      | F     | M     | F     | M      | F     | M     | Total  |
| Undergraduate       |     |       |     |     |     |       |      |       |        |          |      |     |       |        |       |       |       |        |       |       |        |
| Full-Time           |     |       |     |     |     |       |      |       |        |          |      |     |       |        |       |       |       |        |       |       |        |
| First-Time Freshmen | 4   | 1     | 49  | 32  | 72  | 37    | 135  | 113   | 1      |          | 24   | 17  | 60    | 41     | 640   | 639   | 22    | 50     | 1,007 | 930   | 1,937  |
| Other Freshmen      | 2   | 4     | 9   | 16  | 40  | 34    | 46   | 60    |        | 1        | 5    | 17  | 17    | 18     | 174   | 274   | 40    | 82     | 333   | 506   | 839    |
| Sophomores          | 4   | 1     | 35  | 33  | 73  | 63    | 139  | 91    | 3      |          | 19   | 31  | 54    | 41     | 774   | 748   | 40    | 77     | 1,141 | 1,085 | 2,226  |
| Juniors             | 5   | 3     | 34  | 32  | 85  | 62    | 106  | 110   | 2      |          | 39   | 35  | 59    | 37     | 863   | 908   | 24    | 55     | 1,217 | 1,242 | 2,459  |
| Seniors             | 7   | 3     | 36  | 31  | 56  | 51    | 97   | 66    | 1      |          | 49   | 46  | 34    | 24     | 885   | 828   | 17    | 41     | 1,182 | 1,090 | 2,272  |
| Special             |     |       | 4   | 3   | 2   | 2     |      | 3     |        |          | 2    | 1   | 1     |        | 30    | 55    | 1     | 2      | 40    | 66    | 106    |
| Total Full-Time     | 22  | 12    | 167 | 147 | 328 | 249   | 523  | 443   | 7      | 1        | 138  | 147 | 225   | 161    | 3,366 | 3,452 | 144   | 307    | 4,920 | 4,919 | 9,839  |
| Part-Time           |     |       |     |     |     |       |      |       |        |          |      |     |       |        |       |       |       |        |       |       |        |
| First-Time Freshmen |     |       | 1   | 2   | 3   | 5     | 5    | 12    |        |          |      | 2   | 3     | 2      | 27    | 33    | 2     | 6      | 41    | 62    | 103    |
| Other Freshmen      | 2   |       | 6   | 2   | 15  | 9     | 22   | 21    |        | 1        | 3    | 7   | 1     | 8      | 79    | 96    | 7     | 7      | 135   | 151   | 286    |
| Sophomores          |     |       | 6   | 10  | 21  | 13    | 18   | 17    |        |          | 3    | 5   | 8     | 7      | 139   | 173   | 4     | 1      | 199   | 226   | 425    |
| Juniors             | 3   | 2     | 13  | 8   | 26  | 25    | 26   | 29    |        |          | 13   | 12  | 10    | 6      | 244   | 252   | 2     | 4      | 337   | 338   | 675    |
| Seniors             | 1   | 1     | 8   | 12  | 57  | 44    | 40   | 34    |        |          | 16   | 21  | 12    | 12     | 362   | 438   | 8     | 15     | 504   | 577   | 1,081  |
| Special             | 1   | 2     | 3   | 6   | 7   | 11    | 7    | 12    | 1      |          | 5    | 10  | 5     | 4      | 125   | 107   | 2     |        | 156   | 152   | 308    |
| Total Part-Time     | 7   | 5     | 37  | 40  | 129 | 107   | 118  | 125   | 1      | 1        | 40   | 57  | 39    | 39     | 976   | 1,099 | 25    | 33     | 1,372 | 1,506 | 2,878  |
| Total Undergraduate | 29  | 17    | 204 | 187 | 457 | 356   | 641  | 568   | 8      | 2        | 178  | 204 | 264   | 200    | 4,342 | 4,551 | 169   | 340    | 6,292 | 6,425 | 12,717 |
| Graduate            |     |       |     |     |     |       |      |       |        |          |      |     |       |        |       |       |       |        |       |       |        |
| Full-Time           |     |       |     |     |     |       |      |       |        |          |      |     |       |        |       |       |       |        |       |       |        |
| Certificate         |     |       |     | 1   |     |       |      |       |        |          |      |     |       |        | 1     |       |       |        | 1     | 1     | 2      |
| Masters             | 1   | 1     | 5   | 9   | 13  | 14    | 15   | 14    |        |          | 7    | 7   | 16    | 10     | 308   | 159   | 87    | 145    | 452   | 359   | 811    |
| Doctoral            |     |       | 1   |     | 2   | 1     | 2    |       |        |          | 1    |     | 3     | 1      | 14    | 13    | 5     | 10     | 28    | 25    | 53     |
| Special Graduate    |     |       |     | 1   |     | 1     |      | 2     |        |          |      | 1   |       | 1      | 20    | 21    | 11    | 30     | 31    | 57    | 88     |
| Total Full-Time     | 1   | 1     | 6   | 11  | 15  | 16    | 17   | 16    |        |          | 8    | 8   | 19    | 12     | 343   | 193   | 103   | 185    | 512   | 442   | 954    |
| Part-Time           |     |       |     |     |     |       |      |       |        |          |      |     |       |        |       |       |       |        |       |       |        |
| Certificate         |     |       | 2   |     |     | 4     | 1    |       |        |          |      |     | 1     |        | 16    | 14    | 1     | 3      | 21    | 21    | 42     |
| Masters             | 3   | 1     | 25  | 16  | 44  | 30    | 42   | 19    |        |          | 17   | 20  | 23    | 10     | 781   | 490   | 32    | 38     | 967   | 624   | 1,591  |
| Doctoral            |     |       | 2   | 1   | 2   | 2     | 4    | 4     |        |          | 1    | 2   | 2     | 1      | 60    | 50    | 5     | 9      | 76    | 69    | 145    |
| Special Graduate    | 1   |       | 4   | 5   | 5   | 3     | 7    | 4     |        |          | 1    | 6   | 7     | 3      | 131   | 78    | 7     | 12     | 163   | 111   | 274    |
| Total Part-Time     | 4   | 1     | 33  | 22  | 51  | 39    | 54   | 27    |        |          | 19   | 28  | 33    | 14     | 988   | 632   | 45    | 62     | 1,227 | 825   | 2,052  |
| Total Graduate      | 5   | 2     | 39  | 33  | 66  | 55    | 71   | 43    |        |          | 27   | 36  | 52    | 26     | 1,331 | 825   | 148   | 247    | 1,739 | 1,267 | 3,006  |
| Total All Students  | 34  | 19    | 243 | 220 | 523 | 411   | 712  | 611   | 8      | 2        | 205  | 240 | 316   | 226    | 5,673 | 5,376 | 317   | 587    | 8,031 | 7,692 | 15,723 |