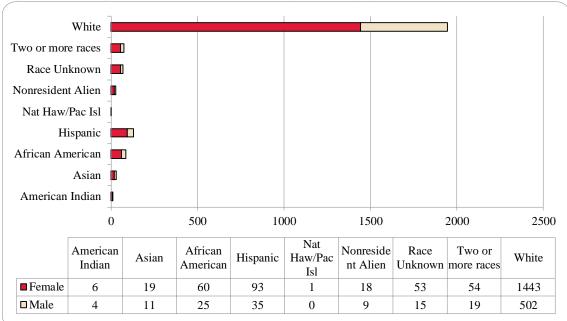

Figure 20: College of Education Head Count: Fall 2003-2014

Figure 21: College of Education Student Credit Hours: Fall 2003-2014

Figure 22: College of Education Head Count by Ethnicity by Gender: Fall 2014

Page 23 Enrollment Profile Report: Fall 2014

Table 8: College of Education Head Count Summary for Undergraduate and Graduate Students by Full and Part-Time by Gender and Race Classification: Fall 2014

|                     | Ame    | rican |       |    | Afr      |    |           | Nat Haw / Pac |     |   | Race    |    | Two or more |    |       | Nonre | sident |   |       |       |       |
|---------------------|--------|-------|-------|----|----------|----|-----------|---------------|-----|---|---------|----|-------------|----|-------|-------|--------|---|-------|-------|-------|
|                     | Indian |       | Asian |    | American |    | Hispanics |               | Isl |   | Unknown |    | races       |    | White |       | Alien  |   |       | Total |       |
|                     | F      | М     | F     | М  | F        | M  | F         | M             | F   | M | F       | M  | F           | М  | F     | M     | F      | М | F     | M     | Total |
| Undergraduate       |        |       |       |    |          |    |           |               |     |   |         |    |             |    |       |       |        |   |       |       |       |
| Full-Time           |        |       |       |    |          |    |           |               |     |   |         |    |             |    |       |       |        |   |       |       |       |
| First-Time Freshmen |        |       | 2     | 1  | 5        | 1  | 13        |               |     |   | 4       | 1  | 7           | 1  | 97    | 30    | 2      | 1 | 130   | 35    | 165   |
| Other Freshmen      |        |       |       |    | 2        |    | 2         | 2             |     |   |         | 2  | 2           | 1  | 23    | 8     | 1      |   | 30    | 13    | 43    |
| Sophomores          | 1      |       | 1     | 2  | 6        | 1  | 12        | 5             |     |   | 4       | 1  | 10          | 1  | 133   | 49    | 2      | 1 | 169   | 60    | 229   |
| Juniors             | 1      | 1     | 3     | 1  | 8        | 3  | 19        | 4             | 1   |   | 14      | 1  | 8           | 1  | 191   | 75    | 1      | 1 | 246   | 87    | 333   |
| Seniors             | 2      | 1     | 4     | 1  | 9        | 3  | 13        | 7             |     |   | 14      | 4  | 6           | 2  | 267   | 104   | 1      |   | 316   | 122   | 438   |
| Special             |        |       | 1     |    | 1        | 1  |           | 1             |     |   |         |    |             |    | 16    | 14    |        |   | 18    | 16    | 34    |
| Total Full-Time     | 4      | 2     | 11    | 5  | 31       | 9  | 59        | 19            | 1   |   | 36      | 9  | 33          | 6  | 727   | 280   | 7      | 3 | 909   | 333   | 1,242 |
| Part-Time           |        |       |       |    |          |    |           |               |     |   |         |    |             |    |       |       |        |   |       |       |       |
| First-Time Freshmen |        |       |       |    |          |    |           | 1             |     |   |         |    |             |    | 2     | 3     |        |   | 2     | 4     | 6     |
| Other Freshmen      |        |       |       |    |          |    |           | 1             |     |   | 1       | 1  |             |    | 5     | 1     |        |   | 6     | 3     | 9     |
| Sophomores          |        |       |       |    |          |    |           | 2             |     |   |         |    | 1           |    | 21    | 7     |        |   | 22    | 9     | 31    |
| Juniors             |        | 1     |       |    | 2        | 1  | 3         | 2             |     |   | 1       | 1  | 2           | 2  | 40    | 17    |        |   | 48    | 24    | 72    |
| Seniors             |        |       |       | 1  | 2        | 2  | 3         | 3             |     |   | 4       |    |             |    | 49    | 37    |        |   | 58    | 43    | 101   |
| Special             |        | 1     | 1     |    | 1        | 1  | 1         |               |     |   |         |    |             | 1  | 23    | 9     | 1      |   | 27    | 12    | 39    |
| Total Part-Time     |        | 2     | 1     | 1  | 5        | 4  | 7         | 9             |     |   | 6       | 2  | 3           | 3  | 140   | 74    | 1      |   | 163   | 95    | 258   |
| Total Undergraduate | 4      | 4     | 12    | 6  | 36       | 13 | 66        | 28            | 1   |   | 42      | 11 | 36          | 9  | 867   | 354   | 8      | 3 | 1,072 | 428   | 1,500 |
| Graduate            |        |       |       |    |          |    |           |               |     |   |         |    |             |    |       |       |        |   |       |       |       |
| Full-Time           |        |       |       |    |          |    |           |               |     |   |         |    |             |    |       |       |        |   |       |       |       |
| Certificate         |        |       |       |    |          |    |           |               |     |   |         |    |             |    |       |       |        |   |       |       |       |
| Masters             |        |       |       | 1  | 2        | 3  | 3         | 2             |     |   | 1       | 1  | 3           | 3  | 92    | 34    | 7      | 5 | 108   | 49    | 157   |
| Doctoral            |        |       |       |    | 2        |    |           |               |     |   | 1       |    |             | 1  | 6     | 5     | 2      |   | 11    | 6     | 17    |
| Special Graduate    |        |       |       |    |          |    |           |               |     |   |         |    |             |    |       |       |        |   |       |       |       |
| Total Full-Time     |        |       |       | 1  | 4        | 3  | 3         | 2             |     |   | 2       | 1  | 3           | 4  | 98    | 39    | 9      | 5 | 119   | 55    | 174   |
| Part-Time           |        |       |       |    |          |    |           |               |     |   |         |    |             |    |       |       |        |   |       |       |       |
| Certificate         |        |       |       |    |          |    |           |               |     |   |         |    |             |    | 1     |       |        |   | 1     |       | 1     |
| Masters             | 2      |       | 6     | 3  | 17       | 7  | 21        | 5             |     |   | 8       | 3  | 11          | 4  | 400   | 83    | 1      | 1 | 466   | 106   | 572   |
| Doctoral            |        |       | 1     | 1  | 1        | 2  | 3         |               |     |   |         |    | 2           | 1  | 39    | 23    |        |   | 46    | 27    | 73    |
| Special Graduate    |        |       |       |    | 2        |    |           |               |     |   | 1       |    | 2           | 1  | 38    | 3     |        |   | 43    | 4     | 47    |
| Total Part-Time     | 2      |       | 7     | 4  | 20       | 9  | 24        | 5             |     |   | 9       | 3  | 15          | 6  | 478   | 109   | 1      | 1 | 556   | 137   | 693   |
| Total Graduate      | 2      | _     | 7     | 5  | 24       | 12 | 27        | 7             | _   |   | 11      | 4  | 18          | 10 | 576   | 148   | 10     | 6 | 675   | 192   | 867   |
| Total All Students  | 6      | 4     | 19    | 11 | 60       | 25 | 93        | 35            | 1   |   | 53      | 15 | 54          | 19 | 1,443 | 502   | 18     | 9 | 1,747 | 620   | 2,367 |