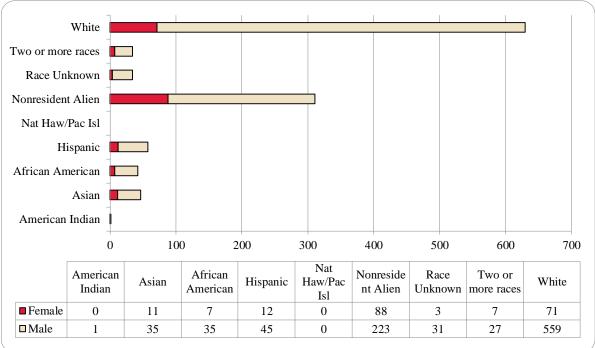

Figure 4: UNO Delivery-Site Head Count by Ethnicity by Gender: Fall 2014

Page 5 Enrollment Profile Report: Fall 2014

Table 2: Total UNO Delivery-Site Head Count Summary for Undergraduate and Graduate Students Full and Part-Time by Gender and Race Classification: Fall 2014