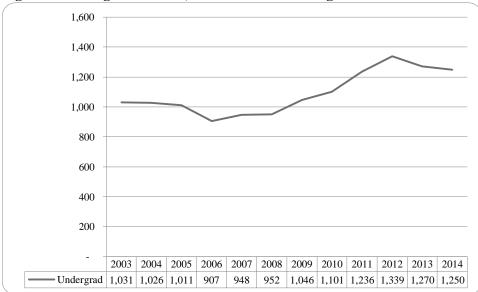

Figure 5: UNO Administrative-Site Head Count by Student Level: Fall 2003-2014

Figure 6: UNO Administrative-Site Student Credit Hours: Fall 2003-2014

Figure 7: UNO Administrative-Site Head Count by Ethnicity by Gender: Fall 2014