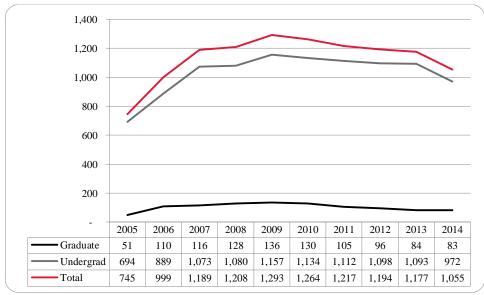

Figure 14: College of Communication, Fine Arts and Media Delivery-Site Head Count: Fall 2005-2014

Figure 15: College of Communication, Fine Arts and Media Delivery-Site Student Credit Hours: Fall 2005-2014

Figure 16: College of Communication, Fine Arts and Media Delivery-Site Head Count by Ethnicity by Gender: Fall 2014

Page 17 Enrollment Profile Report: Fall 2014

Table 6: College of Communication, Fine Arts and Media Delivery-Site Head Count Summary for Undergraduate and Graduate Students by Full and Part-Time by Gender and Race Classification: Fall 2014