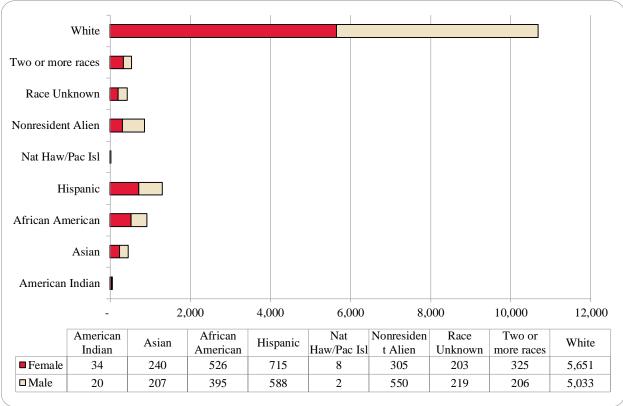

Figure 5: UNO Administrative-Site Head Count by Student Level: Fall 2003-2014

Figure 6: UNO Administrative-Site Student Credit Hours: Fall 2003-2014

Figure 7: UNO Administrative-Site Head Count by Ethnicity by Gender: Fall 2014

Page 8 Enrollment Profile Report: Fall 2014

Table 3: Total UNO Administrative-Site Head Count Summary for Undergraduate and Graduate Students by Full and Part-Time by Gender and Race Classification: Fall 2014

|                        | Ame | nerican |     |     | Afr | ican  |      |       | Nat Ha | w / Pac | Ra   | ice  | Two o | r more |       |       | Nonre | sident |       |       |        |
|------------------------|-----|---------|-----|-----|-----|-------|------|-------|--------|---------|------|------|-------|--------|-------|-------|-------|--------|-------|-------|--------|
|                        | Ind | ian     | As  | ian | Ame | rican | Hisp | anics | Is     | sl      | Unkr | nown | rac   | ces    | W     | hite  | Ali   | en     |       | Total |        |
|                        | F   | M       | F   | M   | F   | M     | F    | M     | F      | M       | F    | M    | F     | M      | F     | M     | F     | M      | F     | M     | Total  |
| Undergraduate          |     |         |     |     |     |       |      |       |        |         |      |      |       |        |       |       |       |        |       |       |        |
| Full-Time              |     |         |     |     |     |       |      |       |        |         |      |      |       |        |       |       |       |        |       |       |        |
| First-Time Freshmen    | 4   | 1       | 48  | 30  | 70  | 36    | 133  | 108   | 1      |         | 22   | 15   | 59    | 34     | 612   | 517   | 19    | 43     | 968   | 784   | 1,752  |
| Other Freshmen         | 2   | 4       | 9   | 15  | 42  | 37    | 47   | 61    |        | 1       | 5    | 17   | 19    | 18     | 189   | 282   | 40    | 78     | 353   | 513   | 866    |
| Sophomores             | 4   | 1       | 35  | 29  | 74  | 59    | 140  | 86    | 3      |         | 19   | 31   | 58    | 37     | 767   | 688   | 36    | 65     | 1,136 | 996   | 2,132  |
| Juniors                | 5   | 4       | 33  | 29  | 87  | 59    | 106  | 111   | 2      |         | 39   | 29   | 62    | 33     | 871   | 856   | 22    | 49     | 1,227 | 1,170 | 2,397  |
| Seniors                | 7   | 3       | 35  | 29  | 56  | 50    | 102  | 60    | 1      |         | 50   | 40   | 34    | 22     | 882   | 755   | 16    | 37     | 1,183 | 996   | 2,179  |
| Special                |     |         | 4   | 3   | 2   | 2     |      | 3     |        |         | 2    |      | 1     |        | 29    | 44    |       | 1      | 38    | 53    | 91     |
| Total Full-Time        | 22  | 13      | 164 | 135 | 331 | 243   | 528  | 429   | 7      | 1       | 137  | 132  | 233   | 144    | 3,350 | 3,142 | 133   | 273    | 4,905 | 4,512 | 9,417  |
| Part-Time              |     |         |     |     |     |       |      |       |        |         |      |      |       |        |       |       |       |        |       |       |        |
| First-Time Freshmen    |     |         | 1   | 2   | 3   | 5     | 5    | 11    |        |         |      | 2    | 3     | 2      | 27    | 28    | 2     | 5      | 41    | 55    | 96     |
| Other Freshmen         | 2   |         | 6   | 2   | 15  | 9     | 22   | 21    |        | 1       | 3    | 6    | 1     | 7      | 79    | 92    | 7     | 7      | 135   | 145   | 280    |
| Sophomores             |     |         | 6   | 10  | 21  | 10    | 18   | 16    |        |         | 3    | 4    | 8     | 6      | 137   | 167   | 4     |        | 197   | 213   | 410    |
| Juniors                | 3   | 2       | 13  | 8   | 26  | 22    | 24   | 27    |        |         | 12   | 11   | 10    | 6      | 242   | 241   | 1     | 4      | 331   | 321   | 652    |
| Seniors                | 1   | 1       | 8   | 11  | 57  | 41    | 40   | 30    |        |         | 16   | 20   | 13    | 11     | 363   | 434   | 8     | 14     | 506   | 562   | 1,068  |
| Special                | 1   | 2       | 3   | 6   | 7   | 10    | 7    | 11    | 1      |         | 5    | 8    | 5     | 4      | 122   | 104   | 2     |        | 153   | 145   | 298    |
| <b>Total Part-Time</b> | 7   | 5       | 37  | 39  | 129 | 97    | 116  | 116   | 1      | 1       | 39   | 51   | 40    | 36     | 970   | 1,066 | 24    | 30     | 1,363 | 1,441 | 2,804  |
| Total Undergraduate    | 29  | 18      | 201 | 174 | 460 | 340   | 644  | 545   | 8      | 2       | 176  | 183  | 273   | 180    | 4,320 | 4,208 | 157   | 303    | 6,268 | 5,953 | 12,221 |
| Graduate               |     |         |     |     |     |       |      |       |        |         |      |      |       |        |       |       |       |        |       |       |        |
| Full-Time              |     |         |     |     |     |       |      |       |        |         |      |      |       |        |       |       |       |        |       |       |        |
| Certificate            |     |         |     | 1   |     |       |      |       |        |         |      |      |       |        | 1     |       |       |        | 1     | 1     | 2      |
| Masters                | 1   | 1       | 5   | 9   | 13  | 14    | 15   | 14    |        |         | 7    | 7    | 16    | 10     | 308   | 159   | 87    | 145    | 452   | 359   | 811    |
| Doctoral               |     |         | 1   |     | 2   | 1     | 2    |       |        |         | 1    |      | 3     | 1      | 14    | 13    | 5     | 10     | 28    | 25    | 53     |
| Special Graduate       |     |         |     | 1   |     | 1     |      | 2     |        |         |      | 1    |       | 1      | 20    | 21    | 11    | 30     | 31    | 57    | 88     |
| Total Full-Time        | 1   | 1       | 6   | 11  | 15  | 16    | 17   | 16    |        |         | 8    | 8    | 19    | 12     | 343   | 193   | 103   | 185    | 512   | 442   | 954    |
| Part-Time              |     |         |     |     |     |       |      |       |        |         |      |      |       |        |       |       |       |        |       |       |        |
| Certificate            |     |         | 2   |     |     | 4     | 1    |       |        |         |      |      | 1     |        | 16    | 14    | 1     | 3      | 21    | 21    | 42     |
| Masters                | 3   | 1       | 25  | 16  | 44  | 30    | 42   | 19    |        |         | 17   | 20   | 23    | 10     | 781   | 490   | 32    | 38     | 967   | 624   | 1,591  |
| Doctoral               |     |         | 2   | 1   | 2   | 2     | 4    | 4     |        |         | 1    | 2    | 2     | 1      | 60    | 50    | 5     | 9      | 76    | 69    | 145    |
| Special Graduate       | 1   |         | 4   | 5   | 5   | 3     | 7    | 4     |        |         | 1    | 6    | 7     | 3      | 131   | 78    | 7     | 12     | 163   | 111   | 274    |
| Total Part-Time        | 4   | 1       | 33  | 22  | 51  | 39    | 54   | 27    |        |         | 19   | 28   | 33    | 14     | 988   | 632   | 45    | 62     | 1,227 | 825   | 2,052  |
| Total Graduate         | 5   | 2       | 39  | 33  | 66  | 55    | 71   | 43    |        |         | 27   | 36   | 52    | 26     | 1,331 | 825   | 148   | 247    | 1,739 | 1,267 | 3,006  |
| Total All Students     | 34  | 20      | 240 | 207 | 526 | 395   | 715  | 588   | 8      | 2       | 203  | 219  | 325   | 206    | 5,651 | 5,033 | 305   | 550    | 8,007 | 7,220 | 15,227 |