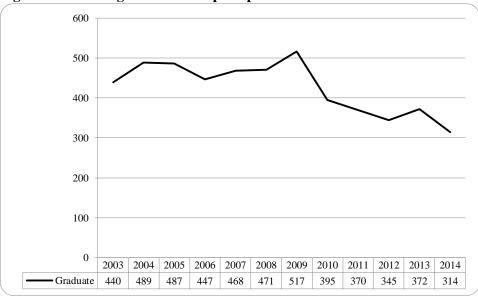

Page 2 Enrollment Profile Report: Fall 2014

Figure 1: Delivery-Site & Administrative-Site Head Count Enrollment: Fall 1990 – 2014

Figure 2: UNO Delivery-Site Head Count by Student Level: Fall 2003-2014

Figure 3: UNO Delivery-Site Student Credit Hours by Student Level: Fall 2003-2014