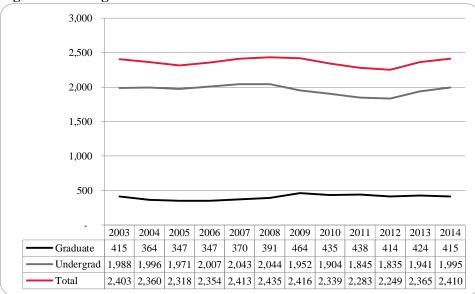

Figure 16: College of Communication, Fine Arts and Media Delivery-Site Head Count by Ethnicity by Gender: Fall 2014

Page 17 Enrollment Profile Report: Fall 2014

Table 6: College of Communication, Fine Arts and Media Delivery-Site Head Count Summary for Undergraduate and Graduate Students by Full and Part-Time by Gender and Race Classification: Fall 2014