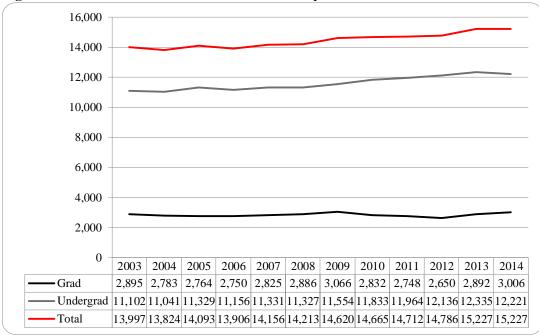

### Administrative-Site Campus Summary

- Fall 2014 head count enrollment is 15,227, a 0% increase compared to the fall 2013 enrollment of 15,227 (see Figure 1).
- Fall 2014 undergraduate head count enrollment is 12,221, a 0.9% decrease compared to the fall 2013 enrollment of 12,335 (see Figure 5).
- Fall 2014 graduate headcount enrollment is 3,006, a 3.9% increase compared to the fall 2013 enrollment of 2,892 (see Figure 5).
- Fall 2014 student credit hours are 169,533, a 0.7% increase compared to the fall 2013 credit hours of 168,421 (see Figure 6).
- Fall 2014 undergraduate credit hours are 151,901, down from fall 2013 by 0.2% (see Figure 6).
- Fall 2014 graduate credit hours are 17,632, up from fall 2013 by 8.4% (see Figure 6).

Figure 5: UNO Administrative-Site Head Count by Student Level: Fall 2003-2014

Figure 6: UNO Administrative-Site Student Credit Hours: Fall 2003-2014

Figure 7: UNO Administrative-Site Head Count by Ethnicity by Gender: Fall 2014