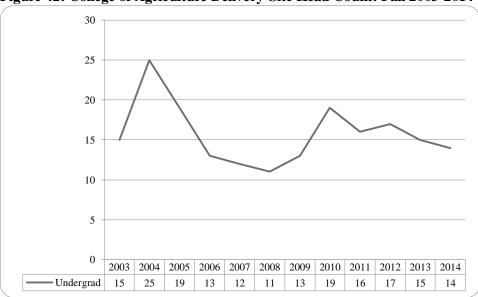

Figure 23: College of Information Science & Technology Head Count: Fall 2003-2014

Figure 24: College of Information Science & Technology Student Credit Hours: Fall 2003-2014

Figure 25: College of Information Science & Technology Student Credit Hours: Fall 2003-2014