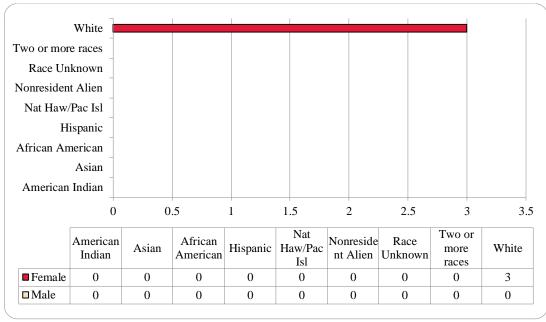

Figure 5: UNO Administrative-Site Head Count by Student Level: Fall 2003-2014

Figure 6: UNO Administrative-Site Student Credit Hours: Fall 2003-2014

Figure 7: UNO Administrative-Site Head Count by Ethnicity by Gender: Fall 2014

|                        | Ame | nerican |     |     | Afr | ican  |      |       | Nat Ha | w / Pac | Ra   | ice  | Two o | r more |       |       | Nonre | sident |       |       |        |
|------------------------|-----|---------|-----|-----|-----|-------|------|-------|--------|---------|------|------|-------|--------|-------|-------|-------|--------|-------|-------|--------|
|                        | Ind | ian     | As  | ian | Ame | rican | Hisp | anics | Is     | sl      | Unkr | nown | rac   | ces    | W     | hite  | Ali   | en     |       | Total |        |
|                        | F   | M       | F   | M   | F   | M     | F    | M     | F      | M       | F    | M    | F     | M      | F     | M     | F     | M      | F     | M     | Total  |
| Undergraduate          |     |         |     |     |     |       |      |       |        |         |      |      |       |        |       |       |       |        |       |       |        |
| Full-Time              |     |         |     |     |     |       |      |       |        |         |      |      |       |        |       |       |       |        |       |       |        |
| First-Time Freshmen    | 4   | 1       | 48  | 30  | 70  | 36    | 133  | 108   | 1      |         | 22   | 15   | 59    | 34     | 612   | 517   | 19    | 43     | 968   | 784   | 1,752  |
| Other Freshmen         | 2   | 4       | 9   | 15  | 42  | 37    | 47   | 61    |        | 1       | 5    | 17   | 19    | 18     | 189   | 282   | 40    | 78     | 353   | 513   | 866    |
| Sophomores             | 4   | 1       | 35  | 29  | 74  | 59    | 140  | 86    | 3      |         | 19   | 31   | 58    | 37     | 767   | 688   | 36    | 65     | 1,136 | 996   | 2,132  |
| Juniors                | 5   | 4       | 33  | 29  | 87  | 59    | 106  | 111   | 2      |         | 39   | 29   | 62    | 33     | 871   | 856   | 22    | 49     | 1,227 | 1,170 | 2,397  |
| Seniors                | 7   | 3       | 35  | 29  | 56  | 50    | 102  | 60    | 1      |         | 50   | 40   | 34    | 22     | 882   | 755   | 16    | 37     | 1,183 | 996   | 2,179  |
| Special                |     |         | 4   | 3   | 2   | 2     |      | 3     |        |         | 2    |      | 1     |        | 29    | 44    |       | 1      | 38    | 53    | 91     |
| Total Full-Time        | 22  | 13      | 164 | 135 | 331 | 243   | 528  | 429   | 7      | 1       | 137  | 132  | 233   | 144    | 3,350 | 3,142 | 133   | 273    | 4,905 | 4,512 | 9,417  |
| Part-Time              |     |         |     |     |     |       |      |       |        |         |      |      |       |        |       |       |       |        |       |       |        |
| First-Time Freshmen    |     |         | 1   | 2   | 3   | 5     | 5    | 11    |        |         |      | 2    | 3     | 2      | 27    | 28    | 2     | 5      | 41    | 55    | 96     |
| Other Freshmen         | 2   |         | 6   | 2   | 15  | 9     | 22   | 21    |        | 1       | 3    | 6    | 1     | 7      | 79    | 92    | 7     | 7      | 135   | 145   | 280    |
| Sophomores             |     |         | 6   | 10  | 21  | 10    | 18   | 16    |        |         | 3    | 4    | 8     | 6      | 137   | 167   | 4     |        | 197   | 213   | 410    |
| Juniors                | 3   | 2       | 13  | 8   | 26  | 22    | 24   | 27    |        |         | 12   | 11   | 10    | 6      | 242   | 241   | 1     | 4      | 331   | 321   | 652    |
| Seniors                | 1   | 1       | 8   | 11  | 57  | 41    | 40   | 30    |        |         | 16   | 20   | 13    | 11     | 363   | 434   | 8     | 14     | 506   | 562   | 1,068  |
| Special                | 1   | 2       | 3   | 6   | 7   | 10    | 7    | 11    | 1      |         | 5    | 8    | 5     | 4      | 122   | 104   | 2     |        | 153   | 145   | 298    |
| <b>Total Part-Time</b> | 7   | 5       | 37  | 39  | 129 | 97    | 116  | 116   | 1      | 1       | 39   | 51   | 40    | 36     | 970   | 1,066 | 24    | 30     | 1,363 | 1,441 | 2,804  |
| Total Undergraduate    | 29  | 18      | 201 | 174 | 460 | 340   | 644  | 545   | 8      | 2       | 176  | 183  | 273   | 180    | 4,320 | 4,208 | 157   | 303    | 6,268 | 5,953 | 12,221 |
| Graduate               |     |         |     |     |     |       |      |       |        |         |      |      |       |        |       |       |       |        |       |       |        |
| Full-Time              |     |         |     |     |     |       |      |       |        |         |      |      |       |        |       |       |       |        |       |       |        |
| Certificate            |     |         |     | 1   |     |       |      |       |        |         |      |      |       |        | 1     |       |       |        | 1     | 1     | 2      |
| Masters                | 1   | 1       | 5   | 9   | 13  | 14    | 15   | 14    |        |         | 7    | 7    | 16    | 10     | 308   | 159   | 87    | 145    | 452   | 359   | 811    |
| Doctoral               |     |         | 1   |     | 2   | 1     | 2    |       |        |         | 1    |      | 3     | 1      | 14    | 13    | 5     | 10     | 28    | 25    | 53     |
| Special Graduate       |     |         |     | 1   |     | 1     |      | 2     |        |         |      | 1    |       | 1      | 20    | 21    | 11    | 30     | 31    | 57    | 88     |
| Total Full-Time        | 1   | 1       | 6   | 11  | 15  | 16    | 17   | 16    |        |         | 8    | 8    | 19    | 12     | 343   | 193   | 103   | 185    | 512   | 442   | 954    |
| Part-Time              |     |         |     |     |     |       |      |       |        |         |      |      |       |        |       |       |       |        |       |       |        |
| Certificate            |     |         | 2   |     |     | 4     | 1    |       |        |         |      |      | 1     |        | 16    | 14    | 1     | 3      | 21    | 21    | 42     |
| Masters                | 3   | 1       | 25  | 16  | 44  | 30    | 42   | 19    |        |         | 17   | 20   | 23    | 10     | 781   | 490   | 32    | 38     | 967   | 624   | 1,591  |
| Doctoral               |     |         | 2   | 1   | 2   | 2     | 4    | 4     |        |         | 1    | 2    | 2     | 1      | 60    | 50    | 5     | 9      | 76    | 69    | 145    |
| Special Graduate       | 1   |         | 4   | 5   | 5   | 3     | 7    | 4     |        |         | 1    | 6    | 7     | 3      | 131   | 78    | 7     | 12     | 163   | 111   | 274    |
| Total Part-Time        | 4   | 1       | 33  | 22  | 51  | 39    | 54   | 27    |        |         | 19   | 28   | 33    | 14     | 988   | 632   | 45    | 62     | 1,227 | 825   | 2,052  |
| Total Graduate         | 5   | 2       | 39  | 33  | 66  | 55    | 71   | 43    |        |         | 27   | 36   | 52    | 26     | 1,331 | 825   | 148   | 247    | 1,739 | 1,267 | 3,006  |
| Total All Students     | 34  | 20      | 240 | 207 | 526 | 395   | 715  | 588   | 8      | 2       | 203  | 219  | 325   | 206    | 5,651 | 5,033 | 305   | 550    | 8,007 | 7,220 | 15,227 |