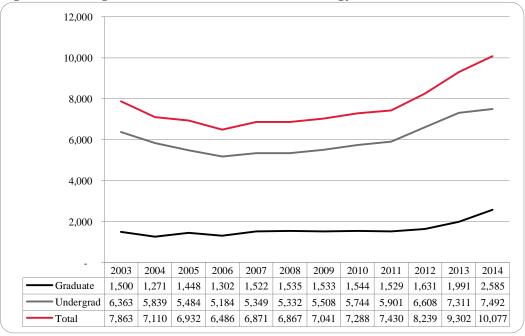

Figure 23: College of Information Science & Technology Head Count: Fall 2003-2014

Figure 24: College of Information Science & Technology Student Credit Hours: Fall 2003-2014

Figure 25: College of Information Science & Technology Student Credit Hours: Fall 2003-2014

Page 26 Enrollment Profile Report: Fall 2014

Table 9: College of Information Science and Technology Head Count Summary for Undergraduate and Graduate Summary by Full and Part-Time by Gender and Race Classification: Fall 2014