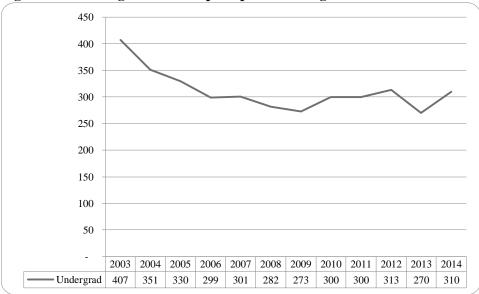

Figure 5: UNO Administrative-Site Head Count by Student Level: Fall 2003-2014

Figure 6: UNO Administrative-Site Student Credit Hours: Fall 2003-2014

Figure 7: UNO Administrative-Site Head Count by Ethnicity by Gender: Fall 2014