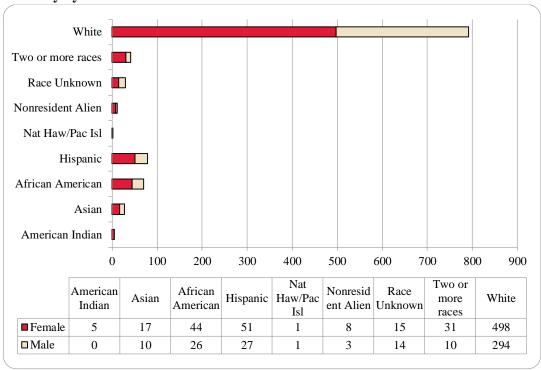

Figure 16: College of Communication, Fine Arts and Media Delivery-Site Head Count by Ethnicity by Gender: Fall 2014

Page 17 Enrollment Profile Report: Fall 2014

Table 6: College of Communication, Fine Arts and Media Delivery-Site Head Count Summary for Undergraduate and Graduate Students by Full and Part-Time by Gender and Race Classification: Fall 2014

|                        | Ame | rican |    |     |     | ican  |      |       | Nat Ha | aw / Pac | Ra   | ace  | Two o | r more |     |      | Nonre | esident |     |       |             |
|------------------------|-----|-------|----|-----|-----|-------|------|-------|--------|----------|------|------|-------|--------|-----|------|-------|---------|-----|-------|-------------|
|                        | Ind | ian   | As | ian | Ame | rican | Hisp | anics | Ŀ      | sl       | Unkı | nown | rac   | ces    | Wł  | nite | Ali   | ien     |     | Total |             |
|                        | F   | M     | F  | M   | F   | M     | F    | M     | F      | M        | F    | M    | F     | M      | F   | M    | F     | M       | F   | M     | Total       |
| Undergraduate          |     |       |    |     |     |       |      |       |        |          |      |      |       |        |     |      |       |         |     |       |             |
| Full-Time              |     |       |    |     |     |       |      |       |        |          |      |      |       |        |     |      |       |         |     |       |             |
| First-Time Freshmen    | 1   |       |    | 2   | 4   | 3     | 7    | 7     |        |          |      | 2    | 5     | 1      | 45  | 22   |       | 1       | 62  | 38    | 100         |
| Other Freshmen         | 1   |       | 1  |     | 2   | 4     | 5    | 4     |        |          |      | 2    |       | 1      | 22  | 19   | 1     |         | 32  | 30    | 62          |
| Sophomores             | 1   |       | 2  | 1   | 5   | 3     | 9    | 1     |        |          | 2    | 1    | 4     | 1      | 88  | 41   | 3     |         | 114 | 48    | 162         |
| Juniors                | 1   |       | 4  | 4   | 15  | 9     | 4    | 4     |        |          | 4    | 1    | 13    | 2      | 109 | 68   | 1     |         | 151 | 88    | 239         |
| Seniors                |     |       | 6  | 1   | 6   | 2     | 12   | 2     | 1      |          | 6    | 5    | 4     | 2      | 110 | 54   |       |         | 145 | 66    | 211         |
| Special                |     |       | 1  |     |     |       |      |       |        |          |      |      |       |        | 1   | 4    |       |         | 2   | 4     | 6           |
| Total Full-Time        | 4   |       | 14 | 8   | 32  | 21    | 37   | 18    | 1      |          | 12   | 11   | 26    | 7      | 375 | 208  | 5     | 1       | 506 | 274   | 780         |
| Part-Time              |     |       |    |     |     |       |      |       |        |          |      |      |       |        |     |      |       |         |     |       | <del></del> |
| First-Time Freshmen    |     |       |    |     |     |       |      |       |        |          |      |      |       |        | 4   | 2    |       |         | 4   | 2     | 6           |
| Other Freshmen         |     |       |    |     | 1   | 1     | 1    |       |        | 1        |      |      |       | 1      | 4   | 5    |       | 1       | 6   | 9     | 15          |
| Sophomores             |     |       |    |     | 1   | 2     | 3    | 2     |        |          |      |      | 1     |        | 12  | 15   |       |         | 17  | 19    | 36          |
| Juniors                | 1   |       |    |     | 1   |       | 4    |       |        |          |      | 1    | 1     |        | 20  | 9    |       |         | 27  | 10    | 37          |
| Seniors                |     |       | 2  |     | 5   | 2     | 6    | 3     |        |          | 2    | 2    | 1     |        | 35  | 28   |       |         | 51  | 35    | 86          |
| Special                |     |       |    | 2   |     |       |      | 3     |        |          |      |      |       |        | 4   | 3    |       |         | 4   | 8     | 12          |
| <b>Total Part-Time</b> | 1   |       | 2  | 2   | 8   | 5     | 14   | 8     |        | 1        | 2    | 3    | 3     | 1      | 79  | 62   |       | 1       | 109 | 83    | 192         |
| Total Undergraduate    | 5   |       | 16 | 10  | 40  | 26    | 51   | 26    | 1      | 1        | 14   | 14   | 29    | 8      | 454 | 270  | 5     | 2       | 615 | 357   | 972         |
| Graduate               |     |       |    |     |     |       |      |       |        |          |      |      |       |        |     |      |       |         |     |       |             |
| Full-Time              |     |       |    |     |     |       |      |       |        |          |      |      |       |        |     |      |       |         |     |       |             |
| Certificate            |     |       |    |     |     |       |      |       |        |          |      |      |       |        |     |      |       |         |     |       |             |
| Masters                |     |       |    |     | 3   |       |      |       |        |          | 1    |      | 2     | 2      | 18  | 18   | 2     | 1       | 26  | 21    | 47          |
| Doctoral               |     |       |    |     |     |       |      |       |        |          |      |      |       |        |     |      |       |         |     |       |             |
| Special Graduate       |     |       |    |     |     |       |      |       |        |          |      |      |       |        |     |      |       |         |     |       |             |
| <b>Total Full-Time</b> |     |       |    |     | 3   |       |      |       |        |          | 1    |      | 2     | 2      | 18  | 18   | 2     | 1       | 26  | 21    | 47          |
| Part-Time              |     |       |    |     |     |       |      |       |        |          |      |      |       |        |     |      |       |         |     |       |             |
| Certificate            |     |       |    |     |     |       |      |       |        |          |      |      |       |        | 1   | 1    |       |         | 1   | 1     | 2           |
| Masters                |     |       | 1  |     | 1   |       |      | 1     |        |          |      |      |       |        | 25  | 5    | 1     |         | 28  | 6     | 34          |
| Doctoral               |     |       |    |     |     |       |      |       |        |          |      |      |       |        |     |      |       |         |     |       |             |
| Special Graduate       |     |       |    |     |     |       |      |       |        |          |      |      |       |        |     |      |       |         |     |       |             |
| Total Part-Time        |     |       | 1  |     | 1   |       |      | 1     |        |          |      |      |       |        | 26  | 6    | 1     |         | 29  | 7     | 36          |
| Total Graduate         |     | _     | 1  |     | 4   |       | _    | 1     |        |          | 1    |      | 2     | 2      | 44  | 24   | 3     | 1       | 55  | 28    | 83          |
| Total All Students     | 5   |       | 17 | 10  | 44  | 26    | 51   | 27    | 1      | 1        | 15   | 14   | 31    | 10     | 498 | 294  | 8     | 3       | 670 | 385   | 1,055       |