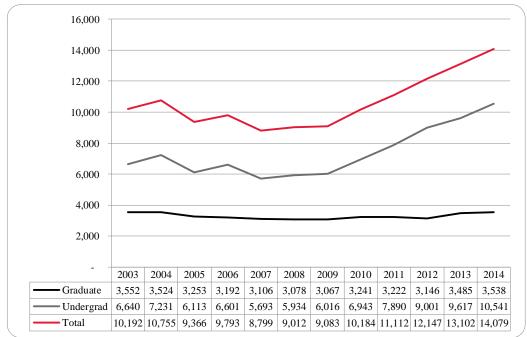

Figure 5: UNO Administrative-Site Head Count by Student Level: Fall 2003-2014

Figure 6: UNO Administrative-Site Student Credit Hours: Fall 2003-2014

Figure 7: UNO Administrative-Site Head Count by Ethnicity by Gender: Fall 2014