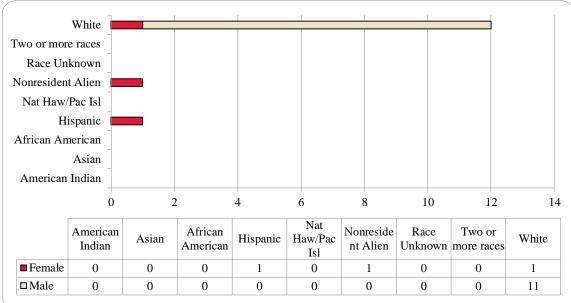

Page 26 Enrollment Profile Report: Fall 2014

Table 9: College of Information Science and Technology Head Count Summary for Undergraduate and Graduate Summary by Full and Part-Time by Gender and Race Classification: Fall 2014