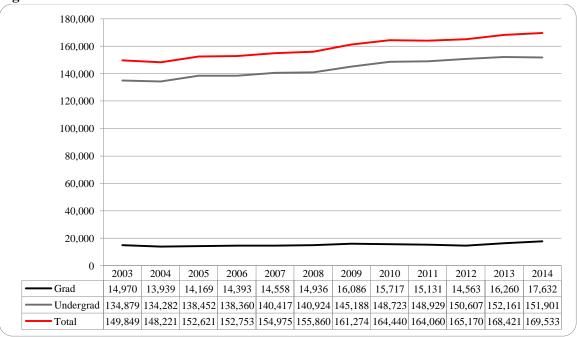

### Administrative-Site Campus Summary

- Fall 2014 head count enrollment is 15,227, a 0% increase compared to the fall 2013 enrollment of 15,227 (see Figure 1).
- Fall 2014 undergraduate head count enrollment is 12,221, a 0.9% decrease compared to the fall 2013 enrollment of 12,335 (see Figure 5).
- Fall 2014 graduate headcount enrollment is 3,006, a 3.9% increase compared to the fall 2013 enrollment of 2,892 (see Figure 5).
- Fall 2014 student credit hours are 169,533, a 0.7% increase compared to the fall 2013 credit hours of 168,421 (see Figure 6).
- Fall 2014 undergraduate credit hours are 151,901, down from fall 2013 by 0.2% (see Figure 6).
- Fall 2014 graduate credit hours are 17,632, up from fall 2013 by 8.4% (see Figure 6).

Figure 5: UNO Administrative-Site Head Count by Student Level: Fall 2003-2014

Figure 6: UNO Administrative-Site Student Credit Hours: Fall 2003-2014

Figure 7: UNO Administrative-Site Head Count by Ethnicity by Gender: Fall 2014