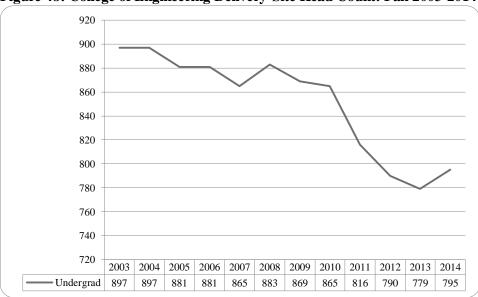

Figure 34: University Division Head Count: Fall 2003-2014

Figure 36: University Division Head Count by Ethnicity by Gender: Fall 2014

Page 38 Enrollment Profile Report: Fall 2014

Table 14: University Division Head Count Summary for Undergraduate Students by Full and Part-Time by Gender and Race Classification: Fall 2014