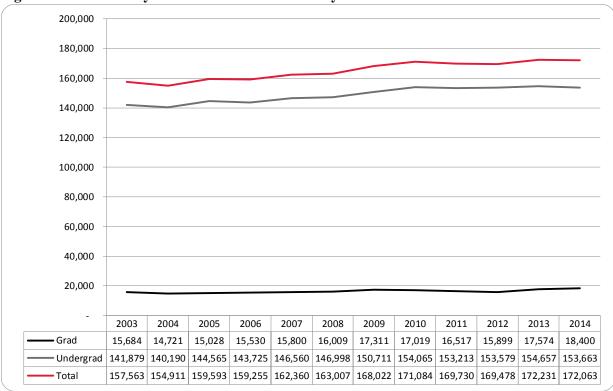

Page 2 Enrollment Profile Report: Fall 2014

Figure 1: Delivery-Site & Administrative-Site Head Count Enrollment: Fall 1990 – 2014

Figure 2: UNO Delivery-Site Head Count by Student Level: Fall 2003-2014

Figure 3: UNO Delivery-Site Student Credit Hours by Student Level: Fall 2003-2014

### **Delivery-Site Campus Summary**

- Fall 2014 head count enrollment is 15,723, a 0.1% increase compared to the fall 2013 enrollment of 15,714 (see Figure 1).
- Fall 2014 undergraduate head count is 12,717, a 0.7% decrease compared to the fall 2013 enrollment of 12,805 (see Figure 2).
- Fall 2014 graduate head count enrollment is 3,006, a 3.3% increase compared to the fall 2013 enrollment of 2,909 (see Figure 2).
- Fall 2014 student credit hours are 172,063, a 0.1% decrease compared to the fall 2013 credit hours of 172,231 (see Figure 3).
- Fall 2014 undergraduate credit hours are 153,663, down from fall 2013 by 0.6% (see Figure 3).
- Fall 2014 graduate credit hours are 18,400, up from fall 2013 by 4.7% (see Figure 3).