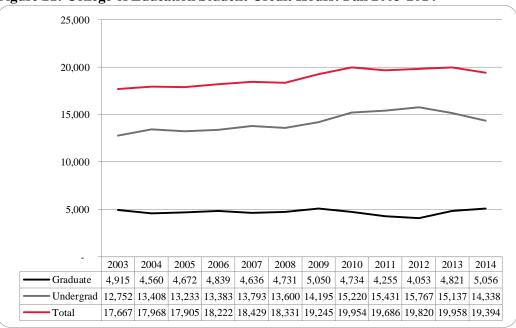

Figure 5: UNO Administrative-Site Head Count by Student Level: Fall 2003-2014

Figure 6: UNO Administrative-Site Student Credit Hours: Fall 2003-2014

Figure 7: UNO Administrative-Site Head Count by Ethnicity by Gender: Fall 2014

### Administrative-Site Campus Summary

- Fall 2014 head count enrollment is 15,227, a 0% increase compared to the fall 2013 enrollment of 15,227 (see Figure 1).
- Fall 2014 undergraduate head count enrollment is 12,221, a 0.9% decrease compared to the fall 2013 enrollment of 12,335 (see Figure 5).
- Fall 2014 graduate headcount enrollment is 3,006, a 3.9% increase compared to the fall 2013 enrollment of 2,892 (see Figure 5).
- Fall 2014 student credit hours are 169,533, a 0.7% increase compared to the fall 2013 credit hours of 168,421 (see Figure 6).
- Fall 2014 undergraduate credit hours are 151,901, down from fall 2013 by 0.2% (see Figure 6).
- Fall 2014 graduate credit hours are 17,632, up from fall 2013 by 8.4% (see Figure 6).

### **Delivery-Site Campus Summary**

- Fall 2014 head count enrollment is 15,723, a 0.1% increase compared to the fall 2013 enrollment of 15,714 (see Figure 1).
- Fall 2014 undergraduate head count is 12,717, a 0.7% decrease compared to the fall 2013 enrollment of 12,805 (see Figure 2).
- Fall 2014 graduate head count enrollment is 3,006, a 3.3% increase compared to the fall 2013 enrollment of 2,909 (see Figure 2).
- Fall 2014 student credit hours are 172,063, a 0.1% decrease compared to the fall 2013 credit hours of 172,231 (see Figure 3).
- Fall 2014 undergraduate credit hours are 153,663, down from fall 2013 by 0.6% (see Figure 3).
- Fall 2014 graduate credit hours are 18,400, up from fall 2013 by 4.7% (see Figure 3).