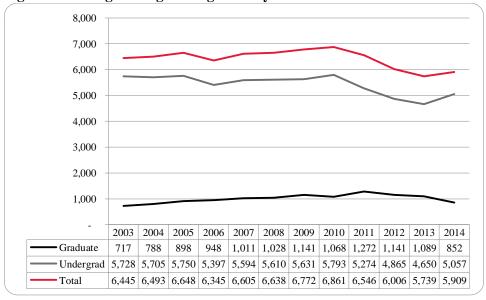

### Administrative-Site Campus Summary

- Fall 2014 head count enrollment is 15,227, a 0% increase compared to the fall 2013 enrollment of 15,227 (see Figure 1).
- Fall 2014 undergraduate head count enrollment is 12,221, a 0.9% decrease compared to the fall 2013 enrollment of 12,335 (see Figure 5).
- Fall 2014 graduate headcount enrollment is 3,006, a 3.9% increase compared to the fall 2013 enrollment of 2,892 (see Figure 5).
- Fall 2014 student credit hours are 169,533, a 0.7% increase compared to the fall 2013 credit hours of 168,421 (see Figure 6).
- Fall 2014 undergraduate credit hours are 151,901, down from fall 2013 by 0.2% (see Figure 6).
- Fall 2014 graduate credit hours are 17,632, up from fall 2013 by 8.4% (see Figure 6).

### **Delivery-Site Campus Summary**

- Fall 2014 head count enrollment is 15,723, a 0.1% increase compared to the fall 2013 enrollment of 15,714 (see Figure 1).
- Fall 2014 undergraduate head count is 12,717, a 0.7% decrease compared to the fall 2013 enrollment of 12,805 (see Figure 2).
- Fall 2014 graduate head count enrollment is 3,006, a 3.3% increase compared to the fall 2013 enrollment of 2,909 (see Figure 2).
- Fall 2014 student credit hours are 172,063, a 0.1% decrease compared to the fall 2013 credit hours of 172,231 (see Figure 3).
- Fall 2014 undergraduate credit hours are 153,663, down from fall 2013 by 0.6% (see Figure 3).
- Fall 2014 graduate credit hours are 18,400, up from fall 2013 by 4.7% (see Figure 3).