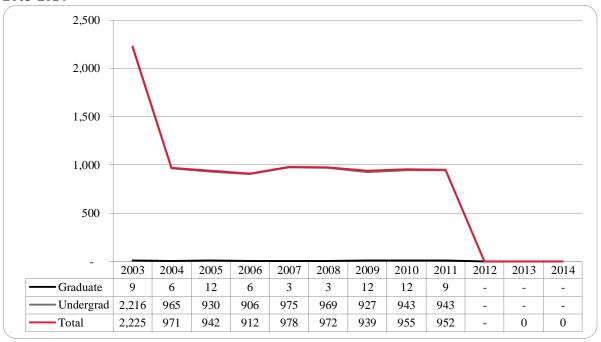

Figure 5: UNO Administrative-Site Head Count by Student Level: Fall 2003-2014

Figure 6: UNO Administrative-Site Student Credit Hours: Fall 2003-2014

Figure 7: UNO Administrative-Site Head Count by Ethnicity by Gender: Fall 2014