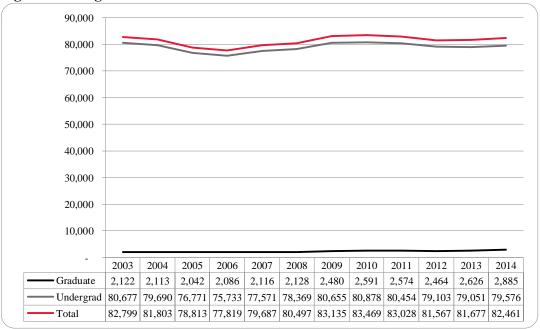

Figure 5: UNO Administrative-Site Head Count by Student Level: Fall 2003-2014

Figure 6: UNO Administrative-Site Student Credit Hours: Fall 2003-2014

Figure 7: UNO Administrative-Site Head Count by Ethnicity by Gender: Fall 2014