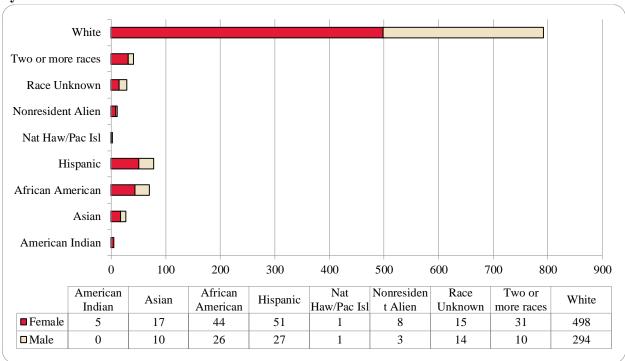

Figure 16: College of Communication, Fine Arts and Media Delivery-Site Head Count by Ethnicity by Gender: Fall 2014

Page 17 Enrollment Profile Report: Fall 2014

Table 6: College of Communication, Fine Arts and Media Delivery-Site Head Count Summary for Undergraduate and Graduate Students by Full and Part-Time by Gender and Race Classification: Fall 2014

|                        | Ame | rican |    |     |     | ican  |      |       | Nat Ha | aw / Pac | Ra   | ace  | Two o | r more |     |      | Nonre | esident |     |       |             |
|------------------------|-----|-------|----|-----|-----|-------|------|-------|--------|----------|------|------|-------|--------|-----|------|-------|---------|-----|-------|-------------|
|                        | Ind | ian   | As | ian | Ame | rican | Hisp | anics | Ŀ      | sl       | Unkı | nown | rac   | ces    | Wł  | nite | Ali   | ien     |     | Total |             |
|                        | F   | M     | F  | M   | F   | M     | F    | M     | F      | M        | F    | M    | F     | M      | F   | M    | F     | M       | F   | M     | Total       |
| Undergraduate          |     |       |    |     |     |       |      |       |        |          |      |      |       |        |     |      |       |         |     |       |             |
| Full-Time              |     |       |    |     |     |       |      |       |        |          |      |      |       |        |     |      |       |         |     |       |             |
| First-Time Freshmen    | 1   |       |    | 2   | 4   | 3     | 7    | 7     |        |          |      | 2    | 5     | 1      | 45  | 22   |       | 1       | 62  | 38    | 100         |
| Other Freshmen         | 1   |       | 1  |     | 2   | 4     | 5    | 4     |        |          |      | 2    |       | 1      | 22  | 19   | 1     |         | 32  | 30    | 62          |
| Sophomores             | 1   |       | 2  | 1   | 5   | 3     | 9    | 1     |        |          | 2    | 1    | 4     | 1      | 88  | 41   | 3     |         | 114 | 48    | 162         |
| Juniors                | 1   |       | 4  | 4   | 15  | 9     | 4    | 4     |        |          | 4    | 1    | 13    | 2      | 109 | 68   | 1     |         | 151 | 88    | 239         |
| Seniors                |     |       | 6  | 1   | 6   | 2     | 12   | 2     | 1      |          | 6    | 5    | 4     | 2      | 110 | 54   |       |         | 145 | 66    | 211         |
| Special                |     |       | 1  |     |     |       |      |       |        |          |      |      |       |        | 1   | 4    |       |         | 2   | 4     | 6           |
| Total Full-Time        | 4   |       | 14 | 8   | 32  | 21    | 37   | 18    | 1      |          | 12   | 11   | 26    | 7      | 375 | 208  | 5     | 1       | 506 | 274   | 780         |
| Part-Time              |     |       |    |     |     |       |      |       |        |          |      |      |       |        |     |      |       |         |     |       | <del></del> |
| First-Time Freshmen    |     |       |    |     |     |       |      |       |        |          |      |      |       |        | 4   | 2    |       |         | 4   | 2     | 6           |
| Other Freshmen         |     |       |    |     | 1   | 1     | 1    |       |        | 1        |      |      |       | 1      | 4   | 5    |       | 1       | 6   | 9     | 15          |
| Sophomores             |     |       |    |     | 1   | 2     | 3    | 2     |        |          |      |      | 1     |        | 12  | 15   |       |         | 17  | 19    | 36          |
| Juniors                | 1   |       |    |     | 1   |       | 4    |       |        |          |      | 1    | 1     |        | 20  | 9    |       |         | 27  | 10    | 37          |
| Seniors                |     |       | 2  |     | 5   | 2     | 6    | 3     |        |          | 2    | 2    | 1     |        | 35  | 28   |       |         | 51  | 35    | 86          |
| Special                |     |       |    | 2   |     |       |      | 3     |        |          |      |      |       |        | 4   | 3    |       |         | 4   | 8     | 12          |
| <b>Total Part-Time</b> | 1   |       | 2  | 2   | 8   | 5     | 14   | 8     |        | 1        | 2    | 3    | 3     | 1      | 79  | 62   |       | 1       | 109 | 83    | 192         |
| Total Undergraduate    | 5   |       | 16 | 10  | 40  | 26    | 51   | 26    | 1      | 1        | 14   | 14   | 29    | 8      | 454 | 270  | 5     | 2       | 615 | 357   | 972         |
| Graduate               |     |       |    |     |     |       |      |       |        |          |      |      |       |        |     |      |       |         |     |       |             |
| Full-Time              |     |       |    |     |     |       |      |       |        |          |      |      |       |        |     |      |       |         |     |       |             |
| Certificate            |     |       |    |     |     |       |      |       |        |          |      |      |       |        |     |      |       |         |     |       |             |
| Masters                |     |       |    |     | 3   |       |      |       |        |          | 1    |      | 2     | 2      | 18  | 18   | 2     | 1       | 26  | 21    | 47          |
| Doctoral               |     |       |    |     |     |       |      |       |        |          |      |      |       |        |     |      |       |         |     |       |             |
| Special Graduate       |     |       |    |     |     |       |      |       |        |          |      |      |       |        |     |      |       |         |     |       |             |
| <b>Total Full-Time</b> |     |       |    |     | 3   |       |      |       |        |          | 1    |      | 2     | 2      | 18  | 18   | 2     | 1       | 26  | 21    | 47          |
| Part-Time              |     |       |    |     |     |       |      |       |        |          |      |      |       |        |     |      |       |         |     |       |             |
| Certificate            |     |       |    |     |     |       |      |       |        |          |      |      |       |        | 1   | 1    |       |         | 1   | 1     | 2           |
| Masters                |     |       | 1  |     | 1   |       |      | 1     |        |          |      |      |       |        | 25  | 5    | 1     |         | 28  | 6     | 34          |
| Doctoral               |     |       |    |     |     |       |      |       |        |          |      |      |       |        |     |      |       |         |     |       |             |
| Special Graduate       |     |       |    |     |     |       |      |       |        |          |      |      |       |        |     |      |       |         |     |       |             |
| Total Part-Time        |     |       | 1  |     | 1   |       |      | 1     |        |          |      |      |       |        | 26  | 6    | 1     |         | 29  | 7     | 36          |
| Total Graduate         |     | _     | 1  |     | 4   |       | _    | 1     |        |          | 1    |      | 2     | 2      | 44  | 24   | 3     | 1       | 55  | 28    | 83          |
| Total All Students     | 5   |       | 17 | 10  | 44  | 26    | 51   | 27    | 1      | 1        | 15   | 14   | 31    | 10     | 498 | 294  | 8     | 3       | 670 | 385   | 1,055       |