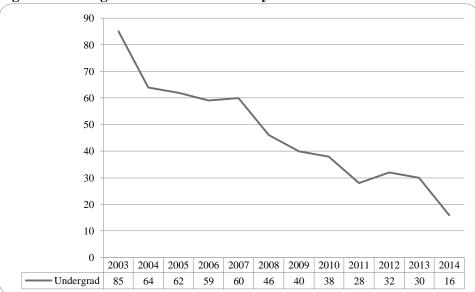

Figure 23: College of Information Science & Technology Head Count: Fall 2003-2014

Figure 24: College of Information Science & Technology Student Credit Hours: Fall 2003-2014

Figure 25: College of Information Science & Technology Student Credit Hours: Fall 2003-2014