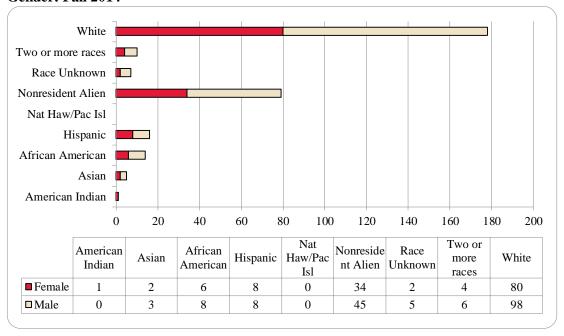

Figure 5: UNO Administrative-Site Head Count by Student Level: Fall 2003-2014

Figure 6: UNO Administrative-Site Student Credit Hours: Fall 2003-2014

Figure 7: UNO Administrative-Site Head Count by Ethnicity by Gender: Fall 2014

Page 8 Enrollment Profile Report: Fall 2014

Table 3: Total UNO Administrative-Site Head Count Summary for Undergraduate and Graduate Students by Full and Part-Time by Gender and Race Classification: Fall 2014

|                        | Ame | nerican |     |     | Afr | ican  |      |       | Nat Ha | w / Pac | Ra   | ice  | Two o | r more |       |       | Nonre | sident |       |       |        |
|------------------------|-----|---------|-----|-----|-----|-------|------|-------|--------|---------|------|------|-------|--------|-------|-------|-------|--------|-------|-------|--------|
|                        | Ind | ian     | As  | ian | Ame | rican | Hisp | anics | Is     | sl      | Unkr | nown | rac   | ces    | W     | hite  | Ali   | en     |       | Total |        |
|                        | F   | M       | F   | M   | F   | M     | F    | M     | F      | M       | F    | M    | F     | M      | F     | M     | F     | M      | F     | M     | Total  |
| Undergraduate          |     |         |     |     |     |       |      |       |        |         |      |      |       |        |       |       |       |        |       |       |        |
| Full-Time              |     |         |     |     |     |       |      |       |        |         |      |      |       |        |       |       |       |        |       |       |        |
| First-Time Freshmen    | 4   | 1       | 48  | 30  | 70  | 36    | 133  | 108   | 1      |         | 22   | 15   | 59    | 34     | 612   | 517   | 19    | 43     | 968   | 784   | 1,752  |
| Other Freshmen         | 2   | 4       | 9   | 15  | 42  | 37    | 47   | 61    |        | 1       | 5    | 17   | 19    | 18     | 189   | 282   | 40    | 78     | 353   | 513   | 866    |
| Sophomores             | 4   | 1       | 35  | 29  | 74  | 59    | 140  | 86    | 3      |         | 19   | 31   | 58    | 37     | 767   | 688   | 36    | 65     | 1,136 | 996   | 2,132  |
| Juniors                | 5   | 4       | 33  | 29  | 87  | 59    | 106  | 111   | 2      |         | 39   | 29   | 62    | 33     | 871   | 856   | 22    | 49     | 1,227 | 1,170 | 2,397  |
| Seniors                | 7   | 3       | 35  | 29  | 56  | 50    | 102  | 60    | 1      |         | 50   | 40   | 34    | 22     | 882   | 755   | 16    | 37     | 1,183 | 996   | 2,179  |
| Special                |     |         | 4   | 3   | 2   | 2     |      | 3     |        |         | 2    |      | 1     |        | 29    | 44    |       | 1      | 38    | 53    | 91     |
| Total Full-Time        | 22  | 13      | 164 | 135 | 331 | 243   | 528  | 429   | 7      | 1       | 137  | 132  | 233   | 144    | 3,350 | 3,142 | 133   | 273    | 4,905 | 4,512 | 9,417  |
| Part-Time              |     |         |     |     |     |       |      |       |        |         |      |      |       |        |       |       |       |        |       |       |        |
| First-Time Freshmen    |     |         | 1   | 2   | 3   | 5     | 5    | 11    |        |         |      | 2    | 3     | 2      | 27    | 28    | 2     | 5      | 41    | 55    | 96     |
| Other Freshmen         | 2   |         | 6   | 2   | 15  | 9     | 22   | 21    |        | 1       | 3    | 6    | 1     | 7      | 79    | 92    | 7     | 7      | 135   | 145   | 280    |
| Sophomores             |     |         | 6   | 10  | 21  | 10    | 18   | 16    |        |         | 3    | 4    | 8     | 6      | 137   | 167   | 4     |        | 197   | 213   | 410    |
| Juniors                | 3   | 2       | 13  | 8   | 26  | 22    | 24   | 27    |        |         | 12   | 11   | 10    | 6      | 242   | 241   | 1     | 4      | 331   | 321   | 652    |
| Seniors                | 1   | 1       | 8   | 11  | 57  | 41    | 40   | 30    |        |         | 16   | 20   | 13    | 11     | 363   | 434   | 8     | 14     | 506   | 562   | 1,068  |
| Special                | 1   | 2       | 3   | 6   | 7   | 10    | 7    | 11    | 1      |         | 5    | 8    | 5     | 4      | 122   | 104   | 2     |        | 153   | 145   | 298    |
| <b>Total Part-Time</b> | 7   | 5       | 37  | 39  | 129 | 97    | 116  | 116   | 1      | 1       | 39   | 51   | 40    | 36     | 970   | 1,066 | 24    | 30     | 1,363 | 1,441 | 2,804  |
| Total Undergraduate    | 29  | 18      | 201 | 174 | 460 | 340   | 644  | 545   | 8      | 2       | 176  | 183  | 273   | 180    | 4,320 | 4,208 | 157   | 303    | 6,268 | 5,953 | 12,221 |
| Graduate               |     |         |     |     |     |       |      |       |        |         |      |      |       |        |       |       |       |        |       |       |        |
| Full-Time              |     |         |     |     |     |       |      |       |        |         |      |      |       |        |       |       |       |        |       |       |        |
| Certificate            |     |         |     | 1   |     |       |      |       |        |         |      |      |       |        | 1     |       |       |        | 1     | 1     | 2      |
| Masters                | 1   | 1       | 5   | 9   | 13  | 14    | 15   | 14    |        |         | 7    | 7    | 16    | 10     | 308   | 159   | 87    | 145    | 452   | 359   | 811    |
| Doctoral               |     |         | 1   |     | 2   | 1     | 2    |       |        |         | 1    |      | 3     | 1      | 14    | 13    | 5     | 10     | 28    | 25    | 53     |
| Special Graduate       |     |         |     | 1   |     | 1     |      | 2     |        |         |      | 1    |       | 1      | 20    | 21    | 11    | 30     | 31    | 57    | 88     |
| Total Full-Time        | 1   | 1       | 6   | 11  | 15  | 16    | 17   | 16    |        |         | 8    | 8    | 19    | 12     | 343   | 193   | 103   | 185    | 512   | 442   | 954    |
| Part-Time              |     |         |     |     |     |       |      |       |        |         |      |      |       |        |       |       |       |        |       |       |        |
| Certificate            |     |         | 2   |     |     | 4     | 1    |       |        |         |      |      | 1     |        | 16    | 14    | 1     | 3      | 21    | 21    | 42     |
| Masters                | 3   | 1       | 25  | 16  | 44  | 30    | 42   | 19    |        |         | 17   | 20   | 23    | 10     | 781   | 490   | 32    | 38     | 967   | 624   | 1,591  |
| Doctoral               |     |         | 2   | 1   | 2   | 2     | 4    | 4     |        |         | 1    | 2    | 2     | 1      | 60    | 50    | 5     | 9      | 76    | 69    | 145    |
| Special Graduate       | 1   |         | 4   | 5   | 5   | 3     | 7    | 4     |        |         | 1    | 6    | 7     | 3      | 131   | 78    | 7     | 12     | 163   | 111   | 274    |
| Total Part-Time        | 4   | 1       | 33  | 22  | 51  | 39    | 54   | 27    |        |         | 19   | 28   | 33    | 14     | 988   | 632   | 45    | 62     | 1,227 | 825   | 2,052  |
| Total Graduate         | 5   | 2       | 39  | 33  | 66  | 55    | 71   | 43    |        |         | 27   | 36   | 52    | 26     | 1,331 | 825   | 148   | 247    | 1,739 | 1,267 | 3,006  |
| Total All Students     | 34  | 20      | 240 | 207 | 526 | 395   | 715  | 588   | 8      | 2       | 203  | 219  | 325   | 206    | 5,651 | 5,033 | 305   | 550    | 8,007 | 7,220 | 15,227 |