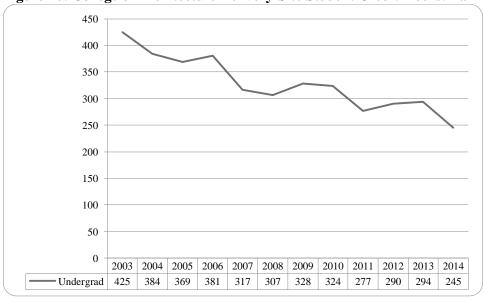

Figure 34: University Division Head Count: Fall 2003-2014

Figure 36: University Division Head Count by Ethnicity by Gender: Fall 2014

Page 38 Enrollment Profile Report: Fall 2014

Table 14: University Division Head Count Summary for Undergraduate Students by Full and Part-Time by Gender and Race Classification: Fall 2014