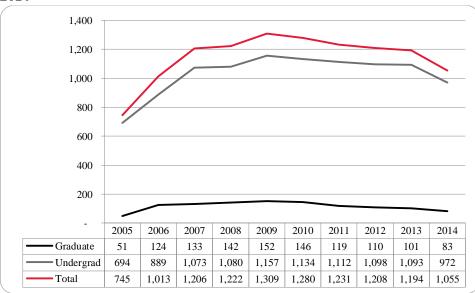

### Administrative-Site Campus Summary

- Fall 2014 head count enrollment is 15,227, a 0% increase compared to the fall 2013 enrollment of 15,227 (see Figure 1).
- Fall 2014 undergraduate head count enrollment is 12,221, a 0.9% decrease compared to the fall 2013 enrollment of 12,335 (see Figure 5).
- Fall 2014 graduate headcount enrollment is 3,006, a 3.9% increase compared to the fall 2013 enrollment of 2,892 (see Figure 5).
- Fall 2014 student credit hours are 169,533, a 0.7% increase compared to the fall 2013 credit hours of 168,421 (see Figure 6).
- Fall 2014 undergraduate credit hours are 151,901, down from fall 2013 by 0.2% (see Figure 6).
- Fall 2014 graduate credit hours are 17,632, up from fall 2013 by 8.4% (see Figure 6).

Figure 5: UNO Administrative-Site Head Count by Student Level: Fall 2003-2014

Figure 6: UNO Administrative-Site Student Credit Hours: Fall 2003-2014

Figure 7: UNO Administrative-Site Head Count by Ethnicity by Gender: Fall 2014