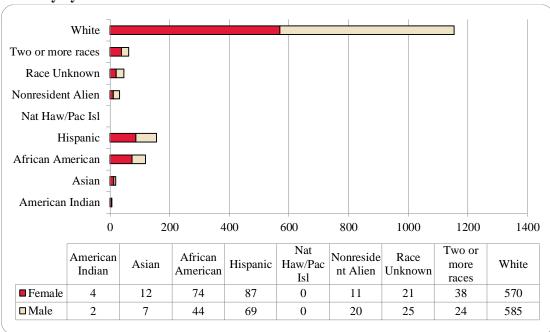

Figure 4: UNO Delivery-Site Head Count by Ethnicity by Gender: Fall 2014

Page 5 Enrollment Profile Report: Fall 2014

Table 2: Total UNO Delivery-Site Head Count Summary for Undergraduate and Graduate Students Full and Part-Time by Gender and Race Classification: Fall 2014

|                     | Ame | rican |     |     | Afr | ican  |      |       | Nat Ha | aw / Pac | Ra   | ace | Two o | r more |       |       | Nonre | sident |       |       |        |
|---------------------|-----|-------|-----|-----|-----|-------|------|-------|--------|----------|------|-----|-------|--------|-------|-------|-------|--------|-------|-------|--------|
|                     | Ind |       | As  | ian |     | rican | Hisp | anics |        | sl       | Unkı |     | rac   |        | w     | nite  | Ali   |        |       | Total |        |
|                     | F   | M     | F   | M   | F   | M     | F    | M     | F      | M        | F    | M   | F     | M      | F     | M     | F     | M      | F     | M     | Total  |
| Undergraduate       |     |       |     |     |     |       |      |       |        |          |      |     |       |        |       |       |       |        |       |       |        |
| Full-Time           |     |       |     |     |     |       |      |       |        |          |      |     |       |        |       |       |       |        |       |       |        |
| First-Time Freshmen | 4   | 1     | 49  | 32  | 72  | 37    | 135  | 113   | 1      |          | 24   | 17  | 60    | 41     | 640   | 639   | 22    | 50     | 1,007 | 930   | 1,937  |
| Other Freshmen      | 2   | 4     | 9   | 16  | 40  | 34    | 46   | 60    |        | 1        | 5    | 17  | 17    | 18     | 174   | 274   | 40    | 82     | 333   | 506   | 839    |
| Sophomores          | 4   | 1     | 35  | 33  | 73  | 63    | 139  | 91    | 3      |          | 19   | 31  | 54    | 41     | 774   | 748   | 40    | 77     | 1,141 | 1,085 | 2,226  |
| Juniors             | 5   | 3     | 34  | 32  | 85  | 62    | 106  | 110   | 2      |          | 39   | 35  | 59    | 37     | 863   | 908   | 24    | 55     | 1,217 | 1,242 | 2,459  |
| Seniors             | 7   | 3     | 36  | 31  | 56  | 51    | 97   | 66    | 1      |          | 49   | 46  | 34    | 24     | 885   | 828   | 17    | 41     | 1,182 | 1,090 | 2,272  |
| Special             |     |       | 4   | 3   | 2   | 2     |      | 3     |        |          | 2    | 1   | 1     |        | 30    | 55    | 1     | 2      | 40    | 66    | 106    |
| Total Full-Time     | 22  | 12    | 167 | 147 | 328 | 249   | 523  | 443   | 7      | 1        | 138  | 147 | 225   | 161    | 3,366 | 3,452 | 144   | 307    | 4,920 | 4,919 | 9,839  |
| Part-Time           |     |       |     |     |     |       |      |       |        |          |      |     |       |        |       |       |       |        |       |       |        |
| First-Time Freshmen |     |       | 1   | 2   | 3   | 5     | 5    | 12    |        |          |      | 2   | 3     | 2      | 27    | 33    | 2     | 6      | 41    | 62    | 103    |
| Other Freshmen      | 2   |       | 6   | 2   | 15  | 9     | 22   | 21    |        | 1        | 3    | 7   | 1     | 8      | 79    | 96    | 7     | 7      | 135   | 151   | 286    |
| Sophomores          |     |       | 6   | 10  | 21  | 13    | 18   | 17    |        |          | 3    | 5   | 8     | 7      | 139   | 173   | 4     | 1      | 199   | 226   | 425    |
| Juniors             | 3   | 2     | 13  | 8   | 26  | 25    | 26   | 29    |        |          | 13   | 12  | 10    | 6      | 244   | 252   | 2     | 4      | 337   | 338   | 675    |
| Seniors             | 1   | 1     | 8   | 12  | 57  | 44    | 40   | 34    |        |          | 16   | 21  | 12    | 12     | 362   | 438   | 8     | 15     | 504   | 577   | 1,081  |
| Special             | 1   | 2     | 3   | 6   | 7   | 11    | 7    | 12    | 1      |          | 5    | 10  | 5     | 4      | 125   | 107   | 2     |        | 156   | 152   | 308    |
| Total Part-Time     | 7   | 5     | 37  | 40  | 129 | 107   | 118  | 125   | 1      | 1        | 40   | 57  | 39    | 39     | 976   | 1,099 | 25    | 33     | 1,372 | 1,506 | 2,878  |
| Total Undergraduate | 29  | 17    | 204 | 187 | 457 | 356   | 641  | 568   | 8      | 2        | 178  | 204 | 264   | 200    | 4,342 | 4,551 | 169   | 340    | 6,292 | 6,425 | 12,717 |
| Graduate            |     |       |     |     |     |       |      |       |        |          |      |     |       |        |       |       |       |        |       |       |        |
| Full-Time           |     |       |     |     |     |       |      |       |        |          |      |     |       |        |       |       |       |        |       |       |        |
| Certificate         |     |       |     | 1   |     |       |      |       |        |          |      |     |       |        | 1     |       |       |        | 1     | 1     | 2      |
| Masters             | 1   | 1     | 5   | 9   | 13  | 14    | 15   | 14    |        |          | 7    | 7   | 16    | 10     | 308   | 159   | 87    | 145    | 452   | 359   | 811    |
| Doctoral            |     |       | 1   |     | 2   | 1     | 2    |       |        |          | 1    |     | 3     | 1      | 14    | 13    | 5     | 10     | 28    | 25    | 53     |
| Special Graduate    |     |       |     | 1   |     | 1     |      | 2     |        |          |      | 1   |       | 1      | 20    | 21    | 11    | 30     | 31    | 57    | 88     |
| Total Full-Time     | 1   | 1     | 6   | 11  | 15  | 16    | 17   | 16    |        |          | 8    | 8   | 19    | 12     | 343   | 193   | 103   | 185    | 512   | 442   | 954    |
| Part-Time           |     |       |     |     |     |       |      |       |        |          |      |     |       |        |       |       |       |        |       |       |        |
| Certificate         |     |       | 2   |     |     | 4     | 1    |       |        |          |      |     | 1     |        | 16    | 14    | 1     | 3      | 21    | 21    | 42     |
| Masters             | 3   | 1     | 25  | 16  | 44  | 30    | 42   | 19    |        |          | 17   | 20  | 23    | 10     | 781   | 490   | 32    | 38     | 967   | 624   | 1,591  |
| Doctoral            |     |       | 2   | 1   | 2   | 2     | 4    | 4     |        |          | 1    | 2   | 2     | 1      | 60    | 50    | 5     | 9      | 76    | 69    | 145    |
| Special Graduate    | 1   |       | 4   | 5   | 5   | 3     | 7    | 4     |        |          | 1    | 6   | 7     | 3      | 131   | 78    | 7     | 12     | 163   | 111   | 274    |
| Total Part-Time     | 4   | 1     | 33  | 22  | 51  | 39    | 54   | 27    |        |          | 19   | 28  | 33    | 14     | 988   | 632   | 45    | 62     | 1,227 | 825   | 2,052  |
| Total Graduate      | 5   | 2     | 39  | 33  | 66  | 55    | 71   | 43    |        |          | 27   | 36  | 52    | 26     | 1,331 | 825   | 148   | 247    | 1,739 | 1,267 | 3,006  |
| Total All Students  | 34  | 19    | 243 | 220 | 523 | 411   | 712  | 611   | 8      | 2        | 205  | 240 | 316   | 226    | 5,673 | 5,376 | 317   | 587    | 8,031 | 7,692 | 15,723 |