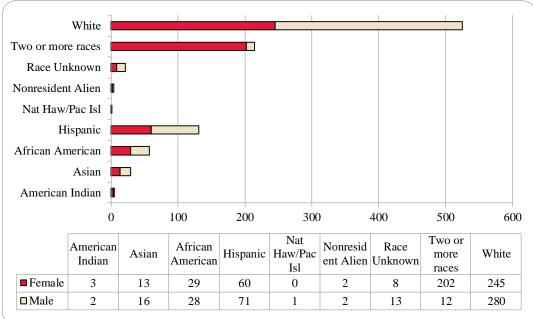

Figure 4: UNO Delivery-Site Head Count by Ethnicity by Gender: Fall 2014

Page 5 Enrollment Profile Report: Fall 2014

Table 2: Total UNO Delivery-Site Head Count Summary for Undergraduate and Graduate Students Full and Part-Time by Gender and Race Classification: Fall 2014