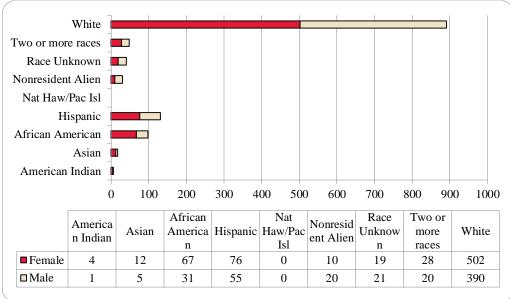

Figure 4: UNO Delivery-Site Head Count by Ethnicity by Gender: Fall 2014

Page 5 Enrollment Profile Report: Fall 2014

Table 2: Total UNO Delivery-Site Head Count Summary for Undergraduate and Graduate Students Full and Part-Time by Gender and Race Classification: Fall 2014