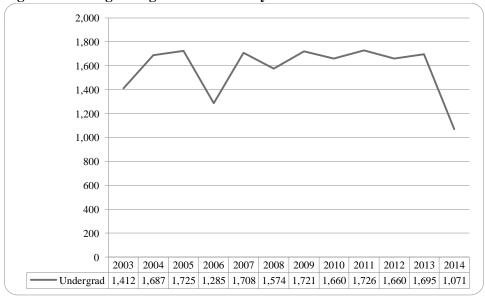

Figure 23: College of Information Science & Technology Head Count: Fall 2003-2014

Figure 24: College of Information Science & Technology Student Credit Hours: Fall 2003-2014

Figure 25: College of Information Science & Technology Student Credit Hours: Fall 2003-2014