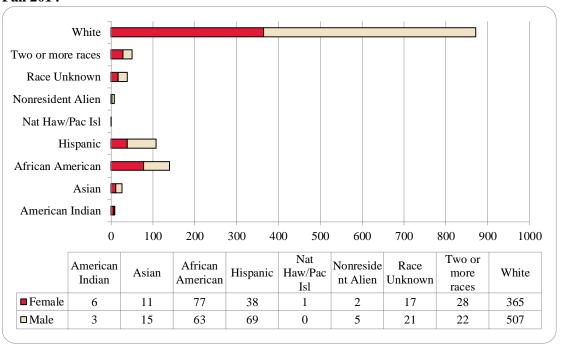

Figure 5: UNO Administrative-Site Head Count by Student Level: Fall 2003-2014

Figure 6: UNO Administrative-Site Student Credit Hours: Fall 2003-2014

Figure 7: UNO Administrative-Site Head Count by Ethnicity by Gender: Fall 2014