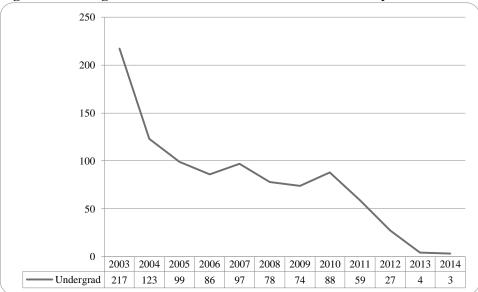

Figure 5: UNO Administrative-Site Head Count by Student Level: Fall 2003-2014

Figure 6: UNO Administrative-Site Student Credit Hours: Fall 2003-2014

Figure 7: UNO Administrative-Site Head Count by Ethnicity by Gender: Fall 2014