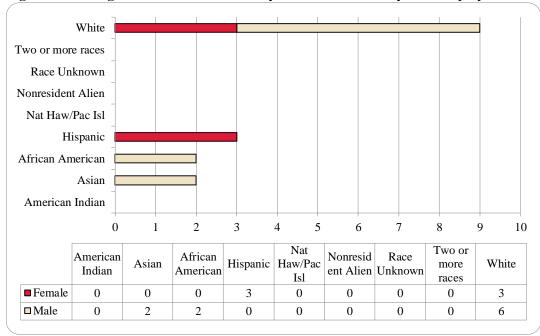

Figure 37: Non-Degree/Intercampus Special Undergraduate Students Head Count: Fall 2003-2014

Figure 38: Non-Degree/Intercampus Special Undergraduate Students Head Count by Ethnicity by Gender: Fall 2014