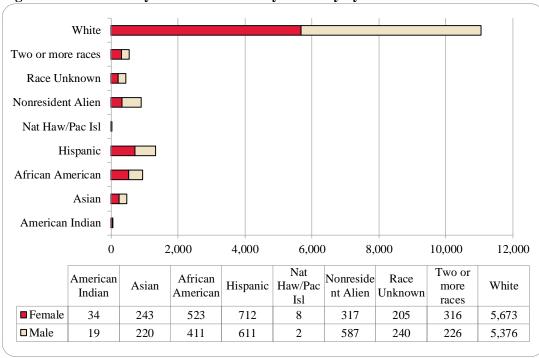

Figure 4: UNO Delivery-Site Head Count by Ethnicity by Gender: Fall 2014

Page 5 Enrollment Profile Report: Fall 2014

Table 2: Total UNO Delivery-Site Head Count Summary for Undergraduate and Graduate Students Full and Part-Time by Gender and Race Classification: Fall 2014

|                     | Ame | rican |     |     | Afr | ican  |      |       | Nat Ha | aw / Pac | Ra   | ace | Two o | r more |       |       | Nonre | sident |       |       |        |
|---------------------|-----|-------|-----|-----|-----|-------|------|-------|--------|----------|------|-----|-------|--------|-------|-------|-------|--------|-------|-------|--------|
|                     | Ind |       | As  | ian |     | rican | Hisp | anics |        | sl       | Unkı |     | rac   |        | w     | nite  | Ali   |        |       | Total |        |
|                     | F   | M     | F   | M   | F   | M     | F    | M     | F      | M        | F    | M   | F     | M      | F     | M     | F     | M      | F     | M     | Total  |
| Undergraduate       |     |       |     |     |     |       |      |       |        |          |      |     |       |        |       |       |       |        |       |       |        |
| Full-Time           |     |       |     |     |     |       |      |       |        |          |      |     |       |        |       |       |       |        |       |       |        |
| First-Time Freshmen | 4   | 1     | 49  | 32  | 72  | 37    | 135  | 113   | 1      |          | 24   | 17  | 60    | 41     | 640   | 639   | 22    | 50     | 1,007 | 930   | 1,937  |
| Other Freshmen      | 2   | 4     | 9   | 16  | 40  | 34    | 46   | 60    |        | 1        | 5    | 17  | 17    | 18     | 174   | 274   | 40    | 82     | 333   | 506   | 839    |
| Sophomores          | 4   | 1     | 35  | 33  | 73  | 63    | 139  | 91    | 3      |          | 19   | 31  | 54    | 41     | 774   | 748   | 40    | 77     | 1,141 | 1,085 | 2,226  |
| Juniors             | 5   | 3     | 34  | 32  | 85  | 62    | 106  | 110   | 2      |          | 39   | 35  | 59    | 37     | 863   | 908   | 24    | 55     | 1,217 | 1,242 | 2,459  |
| Seniors             | 7   | 3     | 36  | 31  | 56  | 51    | 97   | 66    | 1      |          | 49   | 46  | 34    | 24     | 885   | 828   | 17    | 41     | 1,182 | 1,090 | 2,272  |
| Special             |     |       | 4   | 3   | 2   | 2     |      | 3     |        |          | 2    | 1   | 1     |        | 30    | 55    | 1     | 2      | 40    | 66    | 106    |
| Total Full-Time     | 22  | 12    | 167 | 147 | 328 | 249   | 523  | 443   | 7      | 1        | 138  | 147 | 225   | 161    | 3,366 | 3,452 | 144   | 307    | 4,920 | 4,919 | 9,839  |
| Part-Time           |     |       |     |     |     |       |      |       |        |          |      |     |       |        |       |       |       |        |       |       |        |
| First-Time Freshmen |     |       | 1   | 2   | 3   | 5     | 5    | 12    |        |          |      | 2   | 3     | 2      | 27    | 33    | 2     | 6      | 41    | 62    | 103    |
| Other Freshmen      | 2   |       | 6   | 2   | 15  | 9     | 22   | 21    |        | 1        | 3    | 7   | 1     | 8      | 79    | 96    | 7     | 7      | 135   | 151   | 286    |
| Sophomores          |     |       | 6   | 10  | 21  | 13    | 18   | 17    |        |          | 3    | 5   | 8     | 7      | 139   | 173   | 4     | 1      | 199   | 226   | 425    |
| Juniors             | 3   | 2     | 13  | 8   | 26  | 25    | 26   | 29    |        |          | 13   | 12  | 10    | 6      | 244   | 252   | 2     | 4      | 337   | 338   | 675    |
| Seniors             | 1   | 1     | 8   | 12  | 57  | 44    | 40   | 34    |        |          | 16   | 21  | 12    | 12     | 362   | 438   | 8     | 15     | 504   | 577   | 1,081  |
| Special             | 1   | 2     | 3   | 6   | 7   | 11    | 7    | 12    | 1      |          | 5    | 10  | 5     | 4      | 125   | 107   | 2     |        | 156   | 152   | 308    |
| Total Part-Time     | 7   | 5     | 37  | 40  | 129 | 107   | 118  | 125   | 1      | 1        | 40   | 57  | 39    | 39     | 976   | 1,099 | 25    | 33     | 1,372 | 1,506 | 2,878  |
| Total Undergraduate | 29  | 17    | 204 | 187 | 457 | 356   | 641  | 568   | 8      | 2        | 178  | 204 | 264   | 200    | 4,342 | 4,551 | 169   | 340    | 6,292 | 6,425 | 12,717 |
| Graduate            |     |       |     |     |     |       |      |       |        |          |      |     |       |        |       |       |       |        |       |       |        |
| Full-Time           |     |       |     |     |     |       |      |       |        |          |      |     |       |        |       |       |       |        |       |       |        |
| Certificate         |     |       |     | 1   |     |       |      |       |        |          |      |     |       |        | 1     |       |       |        | 1     | 1     | 2      |
| Masters             | 1   | 1     | 5   | 9   | 13  | 14    | 15   | 14    |        |          | 7    | 7   | 16    | 10     | 308   | 159   | 87    | 145    | 452   | 359   | 811    |
| Doctoral            |     |       | 1   |     | 2   | 1     | 2    |       |        |          | 1    |     | 3     | 1      | 14    | 13    | 5     | 10     | 28    | 25    | 53     |
| Special Graduate    |     |       |     | 1   |     | 1     |      | 2     |        |          |      | 1   |       | 1      | 20    | 21    | 11    | 30     | 31    | 57    | 88     |
| Total Full-Time     | 1   | 1     | 6   | 11  | 15  | 16    | 17   | 16    |        |          | 8    | 8   | 19    | 12     | 343   | 193   | 103   | 185    | 512   | 442   | 954    |
| Part-Time           |     |       |     |     |     |       |      |       |        |          |      |     |       |        |       |       |       |        |       |       |        |
| Certificate         |     |       | 2   |     |     | 4     | 1    |       |        |          |      |     | 1     |        | 16    | 14    | 1     | 3      | 21    | 21    | 42     |
| Masters             | 3   | 1     | 25  | 16  | 44  | 30    | 42   | 19    |        |          | 17   | 20  | 23    | 10     | 781   | 490   | 32    | 38     | 967   | 624   | 1,591  |
| Doctoral            |     |       | 2   | 1   | 2   | 2     | 4    | 4     |        |          | 1    | 2   | 2     | 1      | 60    | 50    | 5     | 9      | 76    | 69    | 145    |
| Special Graduate    | 1   |       | 4   | 5   | 5   | 3     | 7    | 4     |        |          | 1    | 6   | 7     | 3      | 131   | 78    | 7     | 12     | 163   | 111   | 274    |
| Total Part-Time     | 4   | 1     | 33  | 22  | 51  | 39    | 54   | 27    |        |          | 19   | 28  | 33    | 14     | 988   | 632   | 45    | 62     | 1,227 | 825   | 2,052  |
| Total Graduate      | 5   | 2     | 39  | 33  | 66  | 55    | 71   | 43    |        |          | 27   | 36  | 52    | 26     | 1,331 | 825   | 148   | 247    | 1,739 | 1,267 | 3,006  |
| Total All Students  | 34  | 19    | 243 | 220 | 523 | 411   | 712  | 611   | 8      | 2        | 205  | 240 | 316   | 226    | 5,673 | 5,376 | 317   | 587    | 8,031 | 7,692 | 15,723 |