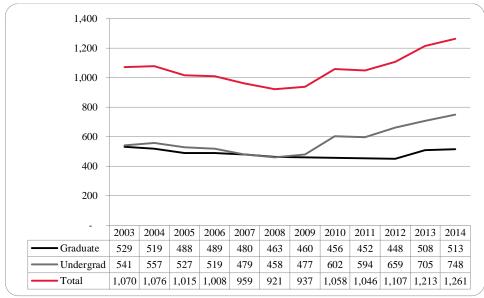

Figure 5: UNO Administrative-Site Head Count by Student Level: Fall 2003-2014

Figure 6: UNO Administrative-Site Student Credit Hours: Fall 2003-2014

Figure 7: UNO Administrative-Site Head Count by Ethnicity by Gender: Fall 2014