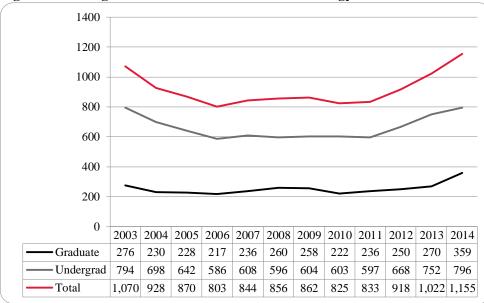

Figure 14: College of Communication, Fine Arts and Media Delivery-Site Head Count: Fall 2005-2014

Figure 15: College of Communication, Fine Arts and Media Delivery-Site Student Credit Hours: Fall 2005-2014

Figure 16: College of Communication, Fine Arts and Media Delivery-Site Head Count by Ethnicity by Gender: Fall 2014

Page 17 Enrollment Profile Report: Fall 2014

Table 6: College of Communication, Fine Arts and Media Delivery-Site Head Count Summary for Undergraduate and Graduate Students by Full and Part-Time by Gender and Race Classification: Fall 2014