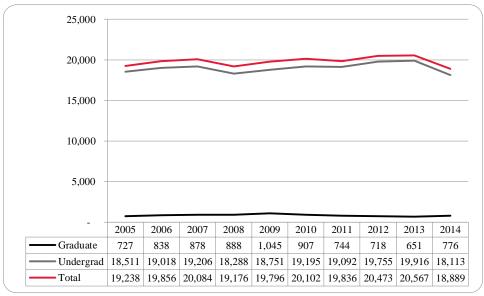

Figure 17: College of Communication, Fine Arts and Media: Administrative-Site Head Count: Fall 2005-2014

Figure 18: College of Communication, Fine Arts and Media: Administrative-Site Student Credit Hours: Fall 2005-2014

Figure 19: College of Communication, Fine Arts and Media: Administrative-Site Head Count by Ethnicity by Gender: Fall 2014

Page 20 Enrollment Profile Report: Fall 2014

Table 7: College of Communication, Fine Arts and Media Administrative-Site Head Count Summary for Undergraduate and Graduate Students by Full and Part-Time by Gender and Race Classification: Fall 2014