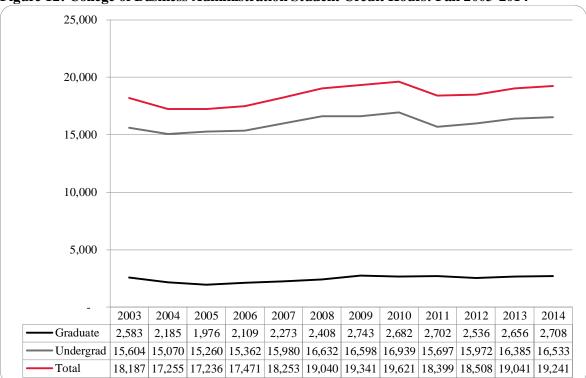

Figure 11: College of Business Administration Head Count: Fall 2003-2014

Figure 12: College of Business Administration Student Credit Hours: Fall 2003-2014

Figure 13: College of Business Administration Head Count by Ethnicity by Gender: Fall 2014