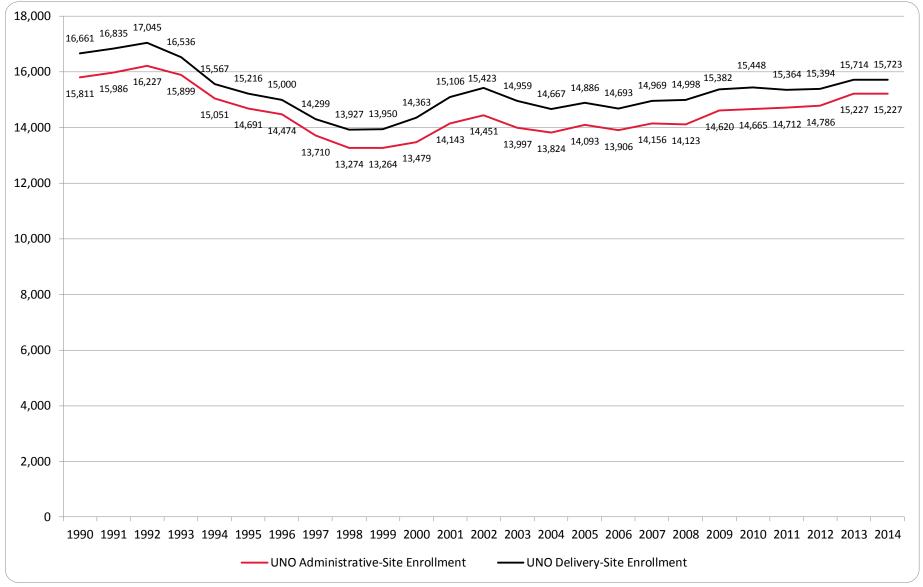

Page 2 Enrollment Profile Report: Fall 2014

Figure 1: Delivery-Site & Administrative-Site Head Count Enrollment: Fall 1990 – 2014

Figure 2: UNO Delivery-Site Head Count by Student Level: Fall 2003-2014

Figure 3: UNO Delivery-Site Student Credit Hours by Student Level: Fall 2003-2014

### Administrative-Site Campus Summary

- Fall 2014 head count enrollment is 15,227, a 0% increase compared to the fall 2013 enrollment of 15,227 (see Figure 1).
- Fall 2014 undergraduate head count enrollment is 12,221, a 0.9% decrease compared to the fall 2013 enrollment of 12,335 (see Figure 5).
- Fall 2014 graduate headcount enrollment is 3,006, a 3.9% increase compared to the fall 2013 enrollment of 2,892 (see Figure 5).
- Fall 2014 student credit hours are 169,533, a 0.7% increase compared to the fall 2013 credit hours of 168,421 (see Figure 6).
- Fall 2014 undergraduate credit hours are 151,901, down from fall 2013 by 0.2% (see Figure 6).
- Fall 2014 graduate credit hours are 17,632, up from fall 2013 by 8.4% (see Figure 6).

### **Delivery-Site Campus Summary**

- Fall 2014 head count enrollment is 15,723, a 0.1% increase compared to the fall 2013 enrollment of 15,714 (see Figure 1).
- Fall 2014 undergraduate head count is 12,717, a 0.7% decrease compared to the fall 2013 enrollment of 12,805 (see Figure 2).
- Fall 2014 graduate head count enrollment is 3,006, a 3.3% increase compared to the fall 2013 enrollment of 2,909 (see Figure 2).
- Fall 2014 student credit hours are 172,063, a 0.1% decrease compared to the fall 2013 credit hours of 172,231 (see Figure 3).
- Fall 2014 undergraduate credit hours are 153,663, down from fall 2013 by 0.6% (see Figure 3).
- Fall 2014 graduate credit hours are 18,400, up from fall 2013 by 4.7% (see Figure 3).