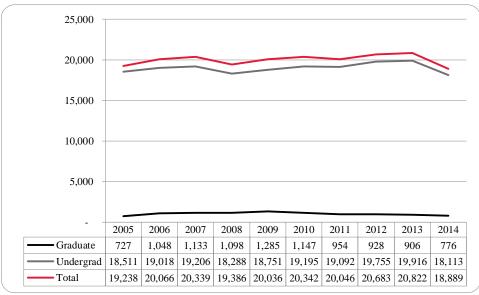

### **Delivery-Site Campus Summary**

- Fall 2014 head count enrollment is 15,723, a 0.1% increase compared to the fall 2013 enrollment of 15,714 (see Figure 1).
- Fall 2014 undergraduate head count is 12,717, a 0.7% decrease compared to the fall 2013 enrollment of 12,805 (see Figure 2).
- Fall 2014 graduate head count enrollment is 3,006, a 3.3% increase compared to the fall 2013 enrollment of 2,909 (see Figure 2).
- Fall 2014 student credit hours are 172,063, a 0.1% decrease compared to the fall 2013 credit hours of 172,231 (see Figure 3).
- Fall 2014 undergraduate credit hours are 153,663, down from fall 2013 by 0.6% (see Figure 3).
- Fall 2014 graduate credit hours are 18,400, up from fall 2013 by 4.7% (see Figure 3).

Figure 5: UNO Administrative-Site Head Count by Student Level: Fall 2003-2014

Figure 6: UNO Administrative-Site Student Credit Hours: Fall 2003-2014

Figure 7: UNO Administrative-Site Head Count by Ethnicity by Gender: Fall 2014