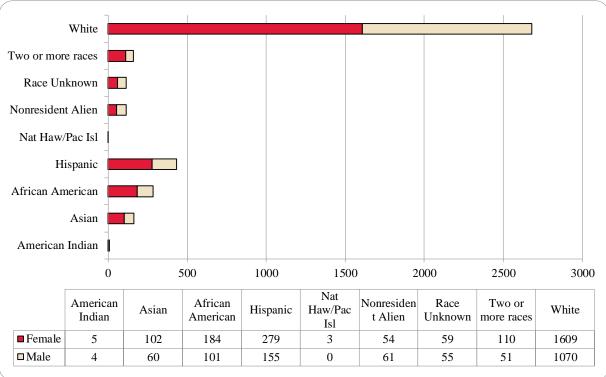

Page 11 Enrollment Profile Report: Fall 2014

Table 4: College of Arts & Sciences Head Count Summary for Undergraduate and Graduate Students by Full and Part-Time by Gender and Race Classification: Fall 2014

|                     | Ame | rican |     |     | Afr | ican  |      |       | Nat Ha | aw / Pac | Ra   | ace  | Two o | r more |       |       | Nonre | sident |       |       |                 |
|---------------------|-----|-------|-----|-----|-----|-------|------|-------|--------|----------|------|------|-------|--------|-------|-------|-------|--------|-------|-------|-----------------|
|                     | Ind | ian   | Asi | ian | Ame | rican | Hisp | anics | I.     | sl       | Unkı | nown | rac   | ces    | Wh    | iite  | Ali   | en     |       | Total |                 |
|                     | F   | M     | F   | M   | F   | M     | F    | M     | F      | M        | F    | M    | F     | M      | F     | M     | F     | M      | F     | M     | Total           |
| Undergraduate       |     |       |     |     |     |       |      |       |        |          |      |      |       |        |       |       |       |        |       |       |                 |
| Full-Time           |     |       |     |     |     |       |      |       |        |          |      |      |       |        |       |       |       |        |       |       |                 |
| First-Time Freshmen | 1   |       | 28  | 11  | 31  | 13    | 45   | 19    |        |          | 8    | 3    | 26    | 12     | 242   | 103   | 6     | 10     | 387   | 171   | 558             |
| Other Freshmen      |     | 2     | 4   | 5   | 20  | 10    | 20   | 13    |        |          | 4    | 1    | 6     | 5      | 56    | 47    | 5     | 12     | 115   | 95    | 210             |
| Sophomores          |     |       | 17  | 8   | 35  | 21    | 72   | 36    | 3      |          | 3    | 9    | 25    | 10     | 305   | 163   | 12    | 13     | 472   | 260   | 732             |
| Juniors             | 2   | 1     | 19  | 12  | 22  | 18    | 47   | 41    |        |          | 13   | 10   | 23    | 10     | 289   | 195   | 7     | 7      | 422   | 294   | 716             |
| Seniors             | 2   |       | 11  | 12  | 16  | 13    | 44   | 18    |        |          | 13   | 9    | 11    | 6      | 232   | 164   | 6     | 3      | 335   | 225   | 560             |
| Special             |     |       | 2   | 1   | 1   |       |      |       |        |          |      |      | 1     |        | 6     | 14    |       | 1      | 10    | 16    | 26              |
| Total Full-Time     | 5   | 3     | 81  | 49  | 125 | 75    | 228  | 127   | 3      |          | 41   | 32   | 92    | 43     | 1,130 | 686   | 36    | 46     | 1,741 | 1,061 | 2,802           |
| Part-Time           |     |       |     |     |     |       |      |       |        |          |      |      |       |        |       |       |       |        |       |       |                 |
| First-Time Freshmen |     |       | 1   |     | 3   | 1     | 3    | 1     |        |          |      |      | 2     |        | 9     | 4     | 2     |        | 20    | 6     | 26              |
| Other Freshmen      |     |       | 5   |     | 3   |       | 7    | 1     |        |          |      |      |       |        | 21    | 10    |       |        | 36    | 11    | 47              |
| Sophomores          |     |       | 4   | 4   | 10  | 1     | 6    | 2     |        |          | 1    | 2    | 3     | 2      | 35    | 35    | 4     |        | 63    | 46    | 109             |
| Juniors             |     |       | 6   | 5   | 8   | 1     | 7    | 3     |        |          | 4    | 4    | 3     |        | 69    | 65    |       |        | 97    | 78    | 175             |
| Seniors             |     | 1     | 1   | 1   | 22  | 11    | 13   | 9     |        |          | 5    | 4    | 5     | 4      | 111   | 90    | 1     | 4      | 158   | 124   | 282             |
| Special             |     |       | 1   |     | 5   | 3     | 3    | 1     |        |          | 2    | 4    | 2     |        | 29    | 21    | 1     |        | 43    | 29    | 72              |
| Total Part-Time     |     | 1     | 18  | 10  | 51  | 17    | 39   | 17    |        |          | 12   | 14   | 15    | 6      | 274   | 225   | 8     | 4      | 417   | 294   | 711             |
| Total Undergraduate | 5   | 4     | 99  | 59  | 176 | 92    | 267  | 144   | 3      |          | 53   | 46   | 107   | 49     | 1,404 | 911   | 44    | 50     | 2,158 | 1,355 | 3,513           |
| Graduate            |     |       |     |     |     |       |      |       |        |          |      |      |       |        |       |       |       |        |       |       | $\vdash \vdash$ |
| Full-Time           |     |       |     |     |     |       |      |       |        |          |      |      |       |        |       |       |       |        |       |       |                 |
| Certificate         |     |       |     |     |     |       |      |       |        |          |      |      |       |        |       |       |       |        |       |       |                 |
| Masters             |     |       |     |     | 2   | 2     | 2    | 5     |        |          | 2    | 2    | 1     | 1      | 68    | 39    | 7     | 9      | 82    | 58    | 140             |
| Doctoral            |     |       | 1   |     |     |       |      |       |        |          |      |      |       |        | 5     | 1     |       |        | 6     | 1     | 7               |
| Special Graduate    |     |       |     |     |     |       |      |       |        |          |      |      |       |        |       |       |       |        |       |       |                 |
| Total Full-Time     |     |       | 1   |     | 2   | 2     | 2    | 5     |        |          | 2    | 2    | 1     | 1      | 73    | 40    | 7     | 9      | 88    | 59    | 147             |
| Part-Time           |     |       |     |     |     |       |      |       |        |          |      |      |       |        |       |       |       |        |       |       | <b>-</b>        |
| Certificate         |     |       |     |     |     | 1     |      |       |        |          |      |      |       |        | 3     | 4     |       |        | 3     | 5     | 8               |
| Masters             |     |       | 1   | 1   | 5   | 6     | 9    | 3     |        |          | 4    | 6    | 2     | 1      | 116   | 108   | 3     | 2      | 140   | 127   | 267             |
| Doctoral            |     |       | 1   |     | 1   |       | 1    | 3     |        |          |      | 1    |       |        | 12    | 7     |       |        | 15    | 11    | 26              |
| Special Graduate    |     |       |     |     |     |       |      |       |        |          |      |      |       |        | 1     |       |       |        | 1     |       | 1               |
| Total Part-Time     |     |       | 2   | 1   | 6   | 7     | 10   | 6     |        |          | 4    | 7    | 2     | 1      | 132   | 119   | 3     | 2      | 159   | 143   | 302             |
| Total Graduate      |     |       | 3   | 1   | 8   | 9     | 12   | 11    |        |          | 6    | 9    | 3     | 2      | 205   | 159   | 10    | 11     | 247   | 202   | 449             |
| Total All Students  | 5   | 4     | 102 | 60  | 184 | 101   | 279  | 155   | 3      |          | 59   | 55   | 110   | 51     | 1,609 | 1,070 | 54    | 61     | 2,405 | 1,557 | 3,962           |