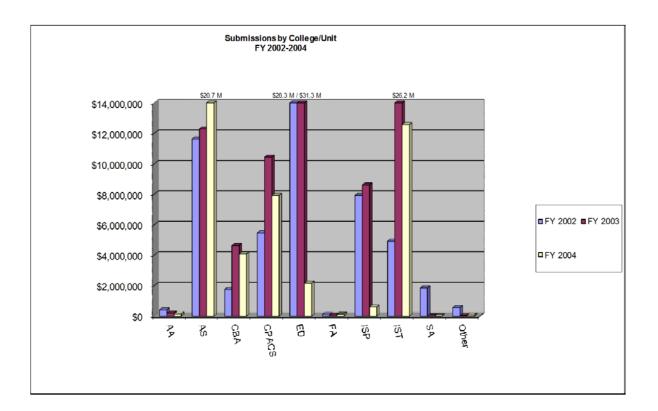

## UNO FY 2004 External Submissions

| College/Unit<br>Department | Project<br>Director | Request Type     | Funding Source | Sponsor                             |             | Amount Requested |
|----------------------------|---------------------|------------------|----------------|-------------------------------------|-------------|------------------|
| Academic and Stude         | ent Affairs         |                  |                |                                     |             |                  |
| DEAN                       | Hartman-Kurtz       | Public Service   | State          | UNL                                 |             | \$2,000          |
| KVNO                       | Aliano              | Public Service   | Foundation     | Kutak Fdn, Robert J                 |             | \$2,500          |
| KVNO                       | Aliano              | Public Service   | Foundation     | Giger Fdn, Paul & Oscar             |             | \$2,800          |
| KVNO                       | Aliano              | Public Service   | Foundation     | Whitmore Charitable Trust           |             | \$4,000          |
| KVNO                       | Aliano              | Public Service   | Other          | Corporation for Public Broadcasting |             | \$87,057         |
| KYNE                       | Aliano              | Public Service   | State          | UNL                                 |             | \$55,480         |
|                            |                     |                  |                |                                     | Subtotal    | \$153,837        |
|                            |                     |                  |                |                                     | Adjustments | \$50,000         |
|                            |                     |                  |                |                                     | Total       | \$203,837        |
| College of Arts and S      | Sciences            |                  |                |                                     |             |                  |
| BIOL                       | Fogell              | Basic Research   | State          | NE Game & Parks Commission          |             | \$11,250         |
| BIOL                       | Kolok               | Basic Research   | State          | UNL                                 |             | \$444,779        |
| BIOL                       | Lahue               | Basic Research   | State          | EPSCoR / NSF                        |             | \$3,000          |
| BIOL                       | McCarty             | Applied Research | Federal        | US Fish & Wildlife Service          |             | \$28,700         |
| BIOL                       | McCarty             | Applied Research | State          | NE Game & Parks Commission          |             | \$27,654         |
| BIOL                       | McCarty             | Basic Research   | State          | NE Game & Parks Commission          |             | \$12,750         |
| BIOL                       | Rauter              | Basic Research   | Other          | Washington State University         |             | \$52,266         |
| BIOL                       | Rauter              | Basic Research   | Other          | Washington State University         |             | \$52,975         |
| BIOL                       | Rowen               | Basic Research   | Federal        | NIH                                 |             | \$211,500        |
| BIOL                       | Rowen               | Basic Research   | Foundation     | Cystic Fibrosis Fdn                 |             | \$129,600        |
| BIOL                       | Tapprich            | Basic Research   | State          | UNMC                                |             | \$1,052,290      |
| BIOL                       | Tapprich            | Basic Research   | State          | UNMC                                |             | \$651,377        |
| BIOL                       | Wolfenbarger        | Applied Research | Federal        | US Dept of Agriculture              |             | \$331,710        |
| BIOL                       | Wolfenbarger        | Applied Research | Federal        | US Dept of Agriculture              |             | \$99,879         |

| College/Unit<br>Department | Project<br>Director | Request Type            | Funding Source | Sponsor                          | Amount Requested |
|----------------------------|---------------------|-------------------------|----------------|----------------------------------|------------------|
| SOC                        | Fiscus              | Public Service          | State          | NE Arts Council                  | \$3,025          |
| SOC                        | Gouveia             | Applied Research        | Other          | American Sociological Assn       | \$2,500          |
| SOC                        | Rajaram             | Applied Research        | Federal        | US EPA                           | \$29,978         |
| SOC                        | Rajaram             | Applied Research        | Federal        | NIH                              | \$857,061        |
| SOC                        | Rajaram             | Applied Research        | Other          | Black & Veatch                   | \$25,000         |
|                            |                     |                         |                | Total                            | \$20,694,622     |
| College of Business        | Administration      |                         |                |                                  |                  |
| ACCT                       | Armitage            | Public Service          | Federal        | US AID                           | \$1,993,582      |
| ACCT                       | Armitage            | Public Service          | Federal        | US Dept of State                 | \$248,750        |
| DEAN                       | Rodie               | Instruction             | Other          | Ameritrade Services Company, Inc | \$15,000         |
| NBDC                       | Bernier             | Instruction             | Foundation     | Kauffman Fdn                     | \$43,000         |
| NBDC                       | Bernier             | Public Service          | Federal        | US SBA                           | \$500,000        |
| NBDC                       | Bernier             | Public Service          | Federal        | US Dept of Commerce              | \$120,000        |
| NBDC                       | Bernier             | Public Service          | State          | NE Dept of Economic Development  | \$210,000        |
| NBDC                       | Hall                | Public Service          | Federal        | US Dept of Defense / DLA         | \$342,528        |
| NBDC                       | Miskec              | Student Aid/Traineeship | Other          | Union Pacific Railroad Co        | \$10,000         |
| NBDC                       | Miskec              | Student Aid/Traineeship | Other          | Union Pacific Railroad Co        | \$12,000         |
| NBDC                       | Miskec              | Student Aid/Traineeship | Other          | Union Pacific Railroad Co        | \$12,000         |
| NBDC                       | Miskec              | Student Aid/Traineeship | Other          | Union Pacific Railroad Co        | \$22,000         |
| NBDC                       | Miskec              | Student Aid/Traineeship | Other          | Union Pacific Railroad Co        | \$22,000         |
| NBDC                       | Miskec              | Student Aid/Traineeship | Other          | Union Pacific Railroad Co        | \$24,000         |
| NBDC                       | Miskec              | Student Aid/Traineeship | Other          | Union Pacific Railroad Co        | \$24,000         |
| NBDC                       | Miskec              | Student Aid/Traineeship | Other          | Union Pacific Railroad Co        | \$40,000         |
| NBDC                       | Miskec              | Student Aid/Traineeship | Other          | Union Pacific Railroad Co        | \$20,000         |
| NBDC                       | Miskec              | Student Aid/Traineeship | Other          | Union Pacific Railroad Co        | \$11,000         |