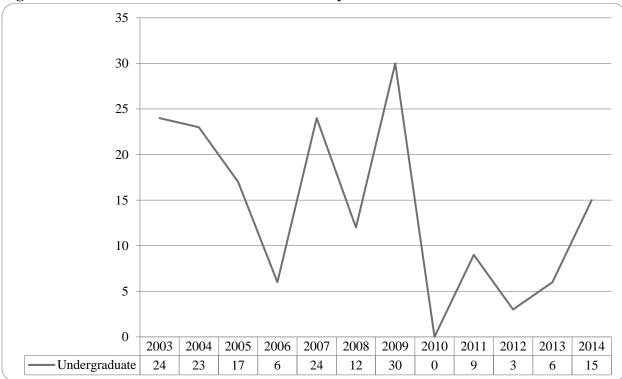

| Table 16: College of Agriculture Head Count Summary for Undergraduate Students by Full and Part-Time by Gender and Race Classification: Summer 201446                  |
|------------------------------------------------------------------------------------------------------------------------------------------------------------------------|
| Table 17: College of Architecture Head Count Summary for Undergraduate Students by Full and Part-<br>Time by Gender and Race Classification: Summer 201448             |
| Table 18: College of Engineering Head Count Summary for Undergraduate Students by Full and Part-<br>Time by Gender and Race Classification: Summer 201450              |
| Table 19: College of Education and Human Sciences Head Count Summary for Undergraduate Students by Full and Part-Time by Gender and Race Classification: Summer 201452 |
| List of Figures:                                                                                                                                                       |
| Figure 1: Delivery-Site & Administrative-Site Head Count Enrollment: Summer 2001-20146                                                                                 |
| Figure 2: UNO Delivery-Site Head Count by Student Level: Summer 2003-20147                                                                                             |
| Figure 3: UNO Delivery-Site Student Credit Hours by Student Level: Summer 2003-20147                                                                                   |
| Figure 4: UNO Delivery-Site Head Count by Ethnicity by Gender: Summer 2014                                                                                             |
| Figure 5: UNO Administrative-Site Head Count by Student Level: Summer 2003-201410                                                                                      |
| Figure 6: UNO Administrative-Site Student Credit Hours: Summer 2003-201410                                                                                             |
| Figure 7: Uno Administrative-Site Head Count by Ethnicity by Gender: Summer 201411                                                                                     |
| Figure 8: College of Arts & Sciences Head Count: Summer 2003-201413                                                                                                    |
| Figure 9: College of Arts & Sciences Student Credit Hours: Summer 2003-201413                                                                                          |
| Figure 10: College of Arts & Sciences Head Count by Ethnicity by Gender: Summer 201414                                                                                 |
| Figure 11: College of Business Administration Head Count: Summer 201416                                                                                                |
| Figure 12: College of Business Administration Student Credit Hours: Summer 2003-201416                                                                                 |
| Figure 13: College of Business Administration Head Count by Ethnicity by Gender: Summer 201417                                                                         |
| Figure 14: College of Communication, Fine Arts and Media Delivery and Administration-Site Head Count: Summer 2003-2014                                                 |
| Figure 15: College of Communication, Fine Arts and Media Administrative-Site Student Credit Hours: Summer 2003-201419                                                  |
| Figure 16: College of Communication, Fine Arts and Media Delivery-Site Head Count by Ethnicity by Gender: Summer 201420                                                |
| Figure 17: College of Education Head Count: Summer 2003-201422                                                                                                         |
| Figure 18: College of Education Student Credit Hours: Summer 2003-201422                                                                                               |
| Figure 19: College of Education Head Count by Ethnicity by Gender: Summer 201423                                                                                       |
| Figure 20: College of Information Science & Technology Head Count: Summer 2003-201425                                                                                  |
| Figure 21: College of Information Science & Technology Student Credit Hours: Summer 2003-2014 25                                                                       |
| Figure 22: College of Information Science & Technology Head Count by Ethnicity by Gender: Summer 201426                                                                |