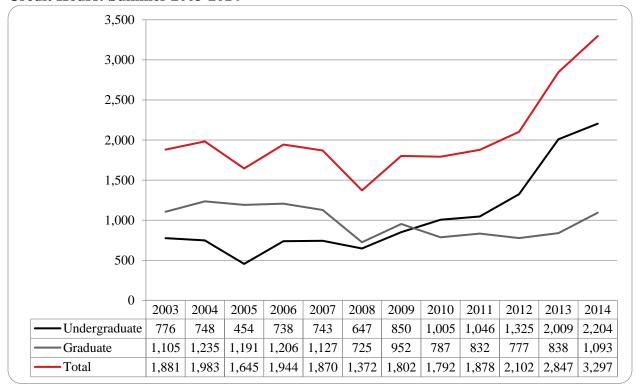

### Summer 2014 Delivery-Site Campus Summary

A campus summary of changes in delivery-site head count enrollment and student credit hours compared to the summer 2013 is below.

- Summer 2014 head count enrollment 6,947, a 2.0% increase compared to the summer 2013 enrollment of 6,813 (see Figure 1).
- Summer 2014 undergraduate head count enrollment is 5,214, a 0.6% increase compared to the summer 2013 enrollment of 5,187 (see Figure 2).
- Summer 2014 graduate head count enrollment is 1,733, a 6.6% increase compared to the summer 2013 enrollment of 1,626 (see Figure 2).
- Summer 2014 student credit hours are 38,393, a 2.2% increase compared to the summer 2013 credit hours of 37,576 (see Figure 3).
- Summer 2014 undergraduate credit hours are 29,817, up from summer 2013 by .02% (see Figure 3).
- Summer 2014 graduate credit hours are 8,576, up from summer 2013 by 10.4% (see Figure 3).

Figure 3: UNO Delivery-Site Student Credit Hours by Student Level: Summer 2003-2014

Figure 4: UNO Delivery-Site Head Count by Ethnicity by Gender: Summer 2014

Table 2: Total UNO Delivery-Site Head Count Summary for Undergraduate and Graduate Students Full and Part-Time by Gender and Race Classification: Summer 2014