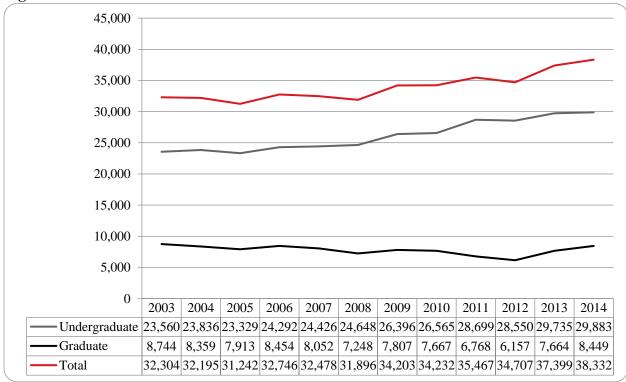

#### Administrative-Site

• Summer 2014 administrative-site head count enrollment is 6,732, a 2.4% increase from the previous summer and administrative-site credit hours are 38,332, up 2.5% (see Figures 5 & 6).