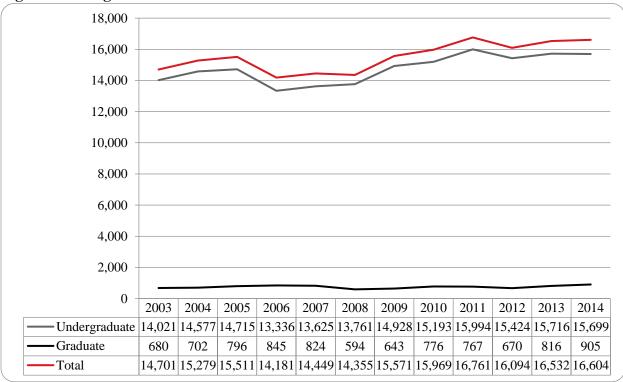

Figure 17: College of Education Head Count: Summer 2003-2014

Figure 19: College of Education Head Count by Ethnicity by Gender: Summer 2014

Table 7: College of Education Head Count Summary for Undergraduate and Graduate Summary for Full and Part-Time by Gender and Race Classification: Summer 2014