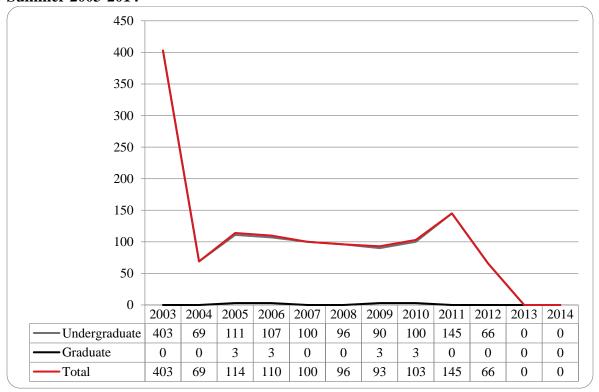

Figure 3: UNO Delivery-Site Student Credit Hours by Student Level: Summer 2003-2014

Figure 4: UNO Delivery-Site Head Count by Ethnicity by Gender: Summer 2014

Table 2: Total UNO Delivery-Site Head Count Summary for Undergraduate and Graduate Students Full and Part-Time by Gender and Race Classification: Summer 2014

### Summer 2014 Delivery-Site Campus Summary

A campus summary of changes in delivery-site head count enrollment and student credit hours compared to the summer 2013 is below.

- Summer 2014 head count enrollment 6,947, a 2.0% increase compared to the summer 2013 enrollment of 6,813 (see Figure 1).
- Summer 2014 undergraduate head count enrollment is 5,214, a 0.6% increase compared to the summer 2013 enrollment of 5,187 (see Figure 2).
- Summer 2014 graduate head count enrollment is 1,733, a 6.6% increase compared to the summer 2013 enrollment of 1,626 (see Figure 2).
- Summer 2014 student credit hours are 38,393, a 2.2% increase compared to the summer 2013 credit hours of 37,576 (see Figure 3).
- Summer 2014 undergraduate credit hours are 29,817, up from summer 2013 by .02% (see Figure 3).
- Summer 2014 graduate credit hours are 8,576, up from summer 2013 by 10.4% (see Figure 3).