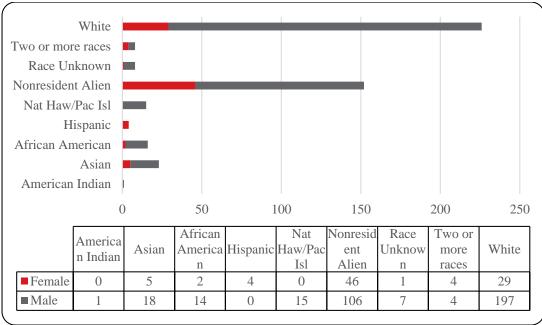

Figure 5: UNO Administrative-Site Head Count by Student Level: Summer 2003-2014

White Two or more races Race Unknown Nonresident Alien Nat Haw/Pac Isl Hispanic African American Asian American Indian 0 500 1000 1500 2000 2500 3000 3500 4000 4500 5000 African Nat Race Two or America Nonresid Hispanic Haw/Pac White Asian Unknow America more n Indian ent Alien Isl races n n ■ Female 20 126 251 321 3 121 106 126 2744 ■ Male 10 105 215 0 264 1994 160 88 78

Figure 7: Uno Administrative-Site Head Count by Ethnicity by Gender: Summer 2014

Table 3: Total UNO Administrative-Site Head Count Summary for Undergraduate and Graduate Students by Full and Part-Time by Gender and Race Classification: Summer 2014