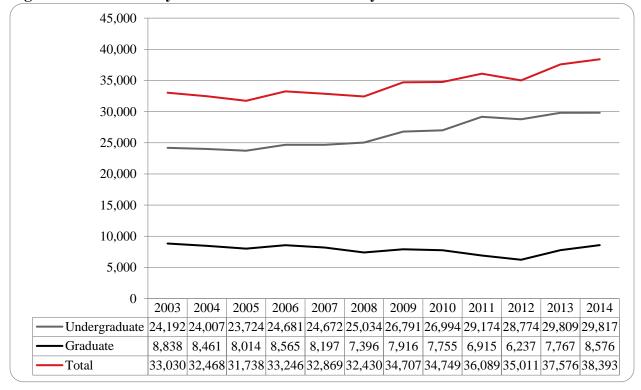

### Summer 2014 Delivery-Site Campus Summary

A campus summary of changes in delivery-site head count enrollment and student credit hours compared to the summer 2013 is below.

- Summer 2014 head count enrollment 6,947, a 2.0% increase compared to the summer 2013 enrollment of 6,813 (see Figure 1).
- Summer 2014 undergraduate head count enrollment is 5,214, a 0.6% increase compared to the summer 2013 enrollment of 5,187 (see Figure 2).
- Summer 2014 graduate head count enrollment is 1,733, a 6.6% increase compared to the summer 2013 enrollment of 1,626 (see Figure 2).
- Summer 2014 student credit hours are 38,393, a 2.2% increase compared to the summer 2013 credit hours of 37,576 (see Figure 3).
- Summer 2014 undergraduate credit hours are 29,817, up from summer 2013 by .02% (see Figure 3).
- Summer 2014 graduate credit hours are 8,576, up from summer 2013 by 10.4% (see Figure 3).

Figure 3: UNO Delivery-Site Student Credit Hours by Student Level: Summer 2003-2014

Figure 4: UNO Delivery-Site Head Count by Ethnicity by Gender: Summer 2014

Table 2: Total UNO Delivery-Site Head Count Summary for Undergraduate and Graduate Students Full and Part-Time by Gender and Race Classification: Summer 2014