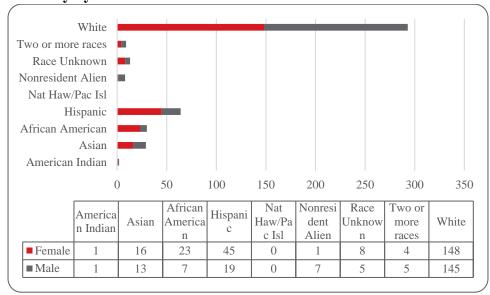

Figure 20: College of Information Science & Technology Head Count: Summer 2003-2014

Figure 21: College of Information Science & Technology Student Credit Hours: Summer 2003-2014

Figure 22: College of Information Science & Technology Head Count by Ethnicity by Gender: Summer 2014

Table 8: College of Information Science and Technology Head Count Summary for Undergraduate and Graduate Students for Full and Part-Time by Gender and Race Classification: Summer 2014

|                     | Ame | rican |    |     | Afr | ican  |     |       | Nat Ha | aw / Pac | Ra   | ace  | Two o | r more |    |      | Nonre | esident |    |       |       |
|---------------------|-----|-------|----|-----|-----|-------|-----|-------|--------|----------|------|------|-------|--------|----|------|-------|---------|----|-------|-------|
|                     | Ind | ian   | As | ian | Ame | rican | His | panic | I      | sl       | Unkı | nown | rae   | ces    | Wł | nite | Ali   | ien     |    | Total |       |
|                     | F   | M     | F  | M   | F   | M     | F   | M     | F      |          | F    | M    | F     | M      | F  | M    | F     | M       | F  | M     | Total |
| Undergraduate       |     |       |    |     |     |       |     |       |        |          |      |      |       |        |    |      |       |         |    |       |       |
| Full-Time           |     |       |    |     |     |       |     |       |        |          |      |      |       |        |    |      |       |         |    |       |       |
| First-Time Freshmen |     |       |    |     |     |       |     |       |        |          |      |      |       |        |    |      |       |         |    |       |       |
| Other Freshmen      |     |       |    |     |     |       |     |       |        |          |      |      |       |        |    |      |       |         |    |       |       |
| Sophomores          |     |       |    |     |     |       |     |       |        |          |      |      |       |        |    |      |       |         |    |       |       |
| Juniors             |     |       |    | 1   |     |       |     |       |        |          |      |      |       |        |    |      |       | 2       |    | 3     | 3     |
| Seniors             |     |       |    | 1   |     |       | 1   |       |        |          |      |      |       |        |    | 2    |       |         | 1  | 3     | 4     |
| Special             |     |       |    |     |     |       |     | 1     |        |          |      |      |       |        |    |      |       |         |    | 1     | 1     |
| Total Full-Time     |     |       |    | 2   |     |       | 1   | 1     |        |          |      |      |       |        |    | 2    |       | 2       | 1  | 7     | 8     |
| Part-Time           |     |       |    |     |     |       |     |       |        |          |      |      |       |        |    |      |       |         |    |       |       |
| First-Time Freshmen |     |       |    |     |     |       |     |       |        |          |      |      |       |        |    |      |       | 2       |    | 2     | 2     |
| Other Freshmen      |     |       |    | 1   |     |       |     | 1     |        |          |      |      |       |        |    | 13   | 1     | 8       | 1  | 23    | 24    |
| Sophomores          |     |       |    | 2   |     | 3     | 1   | 3     |        |          |      | 1    | 1     | 2      | 4  | 28   |       | 17      | 6  | 56    | 62    |
| Juniors             |     |       |    | 3   |     | 1     |     | 6     |        |          | 1    | 2    |       |        | 7  | 50   |       | 10      | 8  | 72    | 80    |
| Seniors             |     |       |    | 3   | 1   | 3     | 1   | 3     |        |          |      | 1    | 1     |        | 10 | 65   | 3     | 13      | 16 | 88    | 104   |
| Special             |     |       |    | 3   |     | 1     | 1   | 1     |        |          |      |      |       | 1      | 2  | 9    |       |         | 3  | 15    | 18    |
| Total Part-Time     |     |       |    | 12  | 1   | 8     | 3   | 14    |        |          | 1    | 4    | 2     | 3      | 23 | 165  | 4     | 50      | 34 | 256   | 290   |
| Total Undergraduate |     |       |    | 14  | 1   | 8     | 4   | 15    |        |          | 1    | 4    | 2     | 3      | 23 | 167  | 4     | 52      | 35 | 263   | 298   |
| Graduate            |     |       |    |     |     |       |     |       |        |          |      |      |       |        |    |      |       |         |    |       |       |
| Full-Time           |     |       |    |     |     |       |     |       |        |          |      |      |       |        |    |      |       |         |    |       |       |
| Certificate         |     |       |    |     |     |       |     |       |        |          |      |      |       |        |    |      |       |         |    |       |       |
| Masters             |     |       |    |     |     |       |     |       |        |          |      |      |       |        |    |      | 1     | 1       | 1  | 1     | 2     |
| Doctoral            |     |       |    |     |     |       |     |       |        |          |      |      |       |        |    |      |       |         |    |       |       |
| Special Graduate    |     |       |    |     |     |       |     |       |        |          |      |      |       |        |    |      |       |         |    |       |       |
| Total Full-Time     |     |       |    |     |     |       |     |       |        |          |      |      |       |        |    |      | 1     | 1       | 1  | 1     | 2     |
| Part-Time           |     |       |    |     |     |       |     |       |        |          |      |      |       |        |    |      |       |         |    |       |       |
| Certificate         |     |       |    | 1   |     | 1     |     |       |        |          |      |      | 1     |        | 1  | 2    |       | 2       | 2  | 6     | 8     |
| Masters             |     | 1     | 5  | 3   | 1   | 5     |     |       |        |          |      | 3    | 1     | 1      | 5  | 27   | 39    |         | 51 | 86    |       |
| Doctoral            |     |       |    |     |     |       |     |       |        |          |      |      |       |        |    | 1    | 2     |         | 2  | 6     |       |
| Special Graduate    |     |       |    |     |     |       |     |       |        |          |      |      |       |        |    |      |       |         |    |       |       |
| Total Part-Time     |     | 1     | 5  | 4   | 1   | 6     |     |       |        |          |      | 3    | 2     | 1      | 6  | 30   | 41    | 53      | 55 | 98    | 153   |
| Total Graduate      |     | 1     | 5  | 4   | 1   | 6     |     |       |        |          |      | 3    | 2     | 1      | 6  | 30   | 42    |         | 56 | 99    | 155   |
|                     |     |       |    |     | _   |       |     |       |        |          |      | _    |       |        |    |      |       | 4.0     |    |       |       |
| Total All Students  |     | 1     | 5  | 18  | 2   | 14    | 4   | 15    |        |          | 1    | 7    | 4     | 4      | 29 | 197  | 46    | 106     | 91 | 362   | 453   |