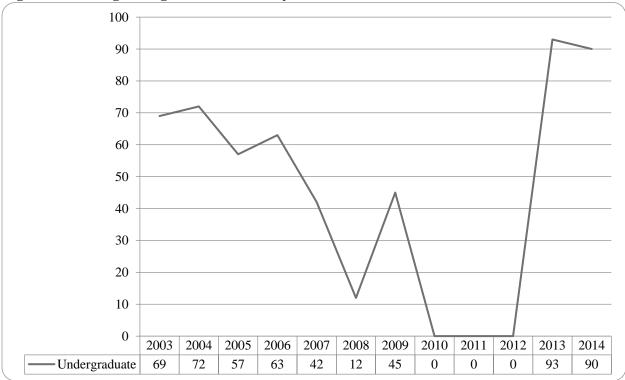

Enrollment Profile Report: Summer 2014 Page 6

Figure 1: Delivery-Site & Administrative-Site Head Count Enrollment: Summer 2001-2014

Figure 2: UNO Delivery-Site Head Count by Student Level: Summer 2003-2014

### Summer 2014 Delivery-Site Campus Summary

A campus summary of changes in delivery-site head count enrollment and student credit hours compared to the summer 2013 is below.

- Summer 2014 head count enrollment 6,947, a 2.0% increase compared to the summer 2013 enrollment of 6,813 (see Figure 1).
- Summer 2014 undergraduate head count enrollment is 5,214, a 0.6% increase compared to the summer 2013 enrollment of 5,187 (see Figure 2).
- Summer 2014 graduate head count enrollment is 1,733, a 6.6% increase compared to the summer 2013 enrollment of 1,626 (see Figure 2).
- Summer 2014 student credit hours are 38,393, a 2.2% increase compared to the summer 2013 credit hours of 37,576 (see Figure 3).
- Summer 2014 undergraduate credit hours are 29,817, up from summer 2013 by .02% (see Figure 3).
- Summer 2014 graduate credit hours are 8,576, up from summer 2013 by 10.4% (see Figure 3).