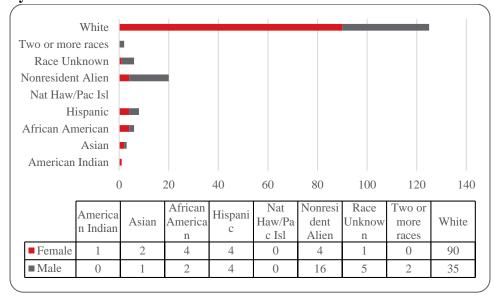

| Table 16: College of Agriculture Head Count Summary for Undergraduate Students by Full and Part-Time by Gender and Race Classification: Summer 201446                  |
|------------------------------------------------------------------------------------------------------------------------------------------------------------------------|
| Table 17: College of Architecture Head Count Summary for Undergraduate Students by Full and Part-<br>Time by Gender and Race Classification: Summer 201448             |
| Table 18: College of Engineering Head Count Summary for Undergraduate Students by Full and Part-<br>Time by Gender and Race Classification: Summer 201450              |
| Table 19: College of Education and Human Sciences Head Count Summary for Undergraduate Students by Full and Part-Time by Gender and Race Classification: Summer 201452 |
| List of Figures:                                                                                                                                                       |
| Figure 1: Delivery-Site & Administrative-Site Head Count Enrollment: Summer 2001-20146                                                                                 |
| Figure 2: UNO Delivery-Site Head Count by Student Level: Summer 2003-20147                                                                                             |
| Figure 3: UNO Delivery-Site Student Credit Hours by Student Level: Summer 2003-20147                                                                                   |
| Figure 4: UNO Delivery-Site Head Count by Ethnicity by Gender: Summer 2014                                                                                             |
| Figure 5: UNO Administrative-Site Head Count by Student Level: Summer 2003-201410                                                                                      |
| Figure 6: UNO Administrative-Site Student Credit Hours: Summer 2003-201410                                                                                             |
| Figure 7: Uno Administrative-Site Head Count by Ethnicity by Gender: Summer 201411                                                                                     |
| Figure 8: College of Arts & Sciences Head Count: Summer 2003-201413                                                                                                    |
| Figure 9: College of Arts & Sciences Student Credit Hours: Summer 2003-201413                                                                                          |
| Figure 10: College of Arts & Sciences Head Count by Ethnicity by Gender: Summer 201414                                                                                 |
| Figure 11: College of Business Administration Head Count: Summer 201416                                                                                                |
| Figure 12: College of Business Administration Student Credit Hours: Summer 2003-201416                                                                                 |
| Figure 13: College of Business Administration Head Count by Ethnicity by Gender: Summer 201417                                                                         |
| Figure 14: College of Communication, Fine Arts and Media Delivery and Administration-Site Head Count: Summer 2003-2014                                                 |
| Figure 15: College of Communication, Fine Arts and Media Administrative-Site Student Credit Hours: Summer 2003-201419                                                  |
| Figure 16: College of Communication, Fine Arts and Media Delivery-Site Head Count by Ethnicity by Gender: Summer 201420                                                |
| Figure 17: College of Education Head Count: Summer 2003-201422                                                                                                         |
| Figure 18: College of Education Student Credit Hours: Summer 2003-201422                                                                                               |
| Figure 19: College of Education Head Count by Ethnicity by Gender: Summer 201423                                                                                       |
| Figure 20: College of Information Science & Technology Head Count: Summer 2003-201425                                                                                  |
| Figure 21: College of Information Science & Technology Student Credit Hours: Summer 2003-2014 25                                                                       |
| Figure 22: College of Information Science & Technology Head Count by Ethnicity by Gender: Summer 201426                                                                |