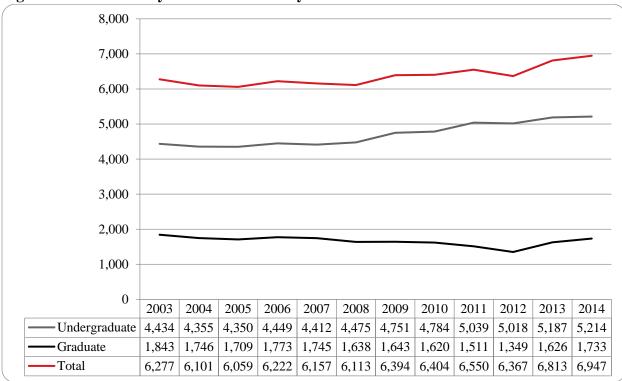

### Summer 2014 Delivery-Site Campus Summary

A campus summary of changes in delivery-site head count enrollment and student credit hours compared to the summer 2013 is below.

- Summer 2014 head count enrollment 6,947, a 2.0% increase compared to the summer 2013 enrollment of 6,813 (see Figure 1).
- Summer 2014 undergraduate head count enrollment is 5,214, a 0.6% increase compared to the summer 2013 enrollment of 5,187 (see Figure 2).
- Summer 2014 graduate head count enrollment is 1,733, a 6.6% increase compared to the summer 2013 enrollment of 1,626 (see Figure 2).
- Summer 2014 student credit hours are 38,393, a 2.2% increase compared to the summer 2013 credit hours of 37,576 (see Figure 3).
- Summer 2014 undergraduate credit hours are 29,817, up from summer 2013 by .02% (see Figure 3).
- Summer 2014 graduate credit hours are 8,576, up from summer 2013 by 10.4% (see Figure 3).

Enrollment Profile Report: Summer 2014 Page 6

Figure 1: Delivery-Site & Administrative-Site Head Count Enrollment: Summer 2001-2014

Figure 2: UNO Delivery-Site Head Count by Student Level: Summer 2003-2014

Figure 3: UNO Delivery-Site Student Credit Hours by Student Level: Summer 2003-2014

Figure 4: UNO Delivery-Site Head Count by Ethnicity by Gender: Summer 2014

Table 2: Total UNO Delivery-Site Head Count Summary for Undergraduate and Graduate Students Full and Part-Time by Gender and Race Classification: Summer 2014