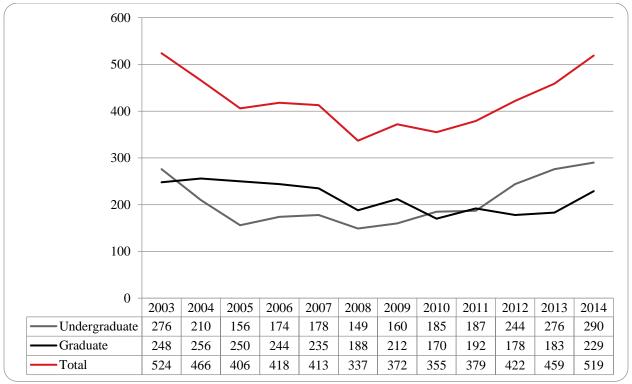

Figure 5: UNO Administrative-Site Head Count by Student Level: Summer 2003-2014

White Two or more races Race Unknown Nonresident Alien Nat Haw/Pac Isl Hispanic African American Asian American Indian 0 500 1000 1500 2000 2500 3000 3500 4000 4500 5000 African Nat Race Two or America Nonresid Hispanic Haw/Pac White Asian Unknow America more n Indian ent Alien Isl races n n ■ Female 20 126 251 321 3 121 106 126 2744 ■ Male 10 105 215 0 264 1994 160 88 78

#### Administrative-Site

• Summer 2014 administrative-site head count enrollment is 6,732, a 2.4% increase from the previous summer and administrative-site credit hours are 38,332, up 2.5% (see Figures 5 & 6).