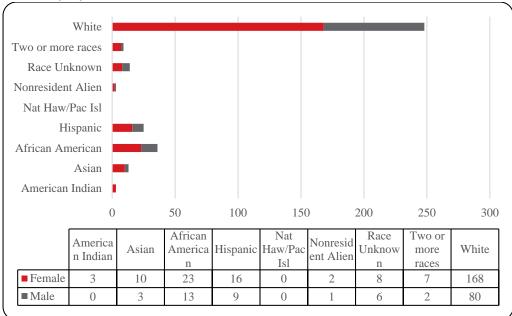

Figure 5: UNO Administrative-Site Head Count by Student Level: Summer 2003-2014

White Two or more races Race Unknown Nonresident Alien Nat Haw/Pac Isl Hispanic African American Asian American Indian 0 500 1000 1500 2000 2500 3000 3500 4000 4500 5000 African Nat Race Two or America Nonresid Hispanic Haw/Pac White Asian Unknow America more n Indian ent Alien Isl races n n ■ Female 20 126 251 321 3 121 106 126 2744 ■ Male 10 105 215 0 264 1994 160 88 78

Figure 7: Uno Administrative-Site Head Count by Ethnicity by Gender: Summer 2014

Table 3: Total UNO Administrative-Site Head Count Summary for Undergraduate and Graduate Students by Full and Part-Time by Gender and Race Classification: Summer 2014