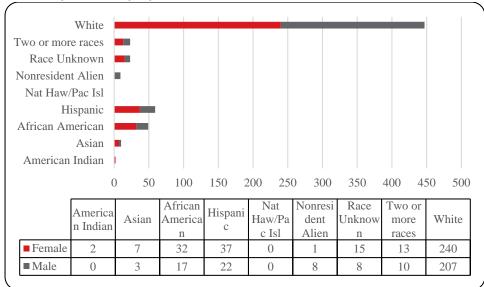

Figure 5: UNO Administrative-Site Head Count by Student Level: Summer 2003-2014

White Two or more races Race Unknown Nonresident Alien Nat Haw/Pac Isl Hispanic African American Asian American Indian 0 500 1000 1500 2000 2500 3000 3500 4000 4500 5000 African Nat Race Two or America Nonresid Hispanic Haw/Pac White Asian Unknow America more n Indian ent Alien Isl races n n ■ Female 20 126 251 321 3 121 106 126 2744 ■ Male 10 105 215 0 264 1994 160 88 78

Figure 7: Uno Administrative-Site Head Count by Ethnicity by Gender: Summer 2014

Table 3: Total UNO Administrative-Site Head Count Summary for Undergraduate and Graduate Students by Full and Part-Time by Gender and Race Classification: Summer 2014

|                     | Ame | rican |     |     | Afr | ican  |     |       | Nat Ha | aw / Pac | Ra   | ice  | Two o | r more |       |       | Nonre | sident |       |       |                                                  |
|---------------------|-----|-------|-----|-----|-----|-------|-----|-------|--------|----------|------|------|-------|--------|-------|-------|-------|--------|-------|-------|--------------------------------------------------|
|                     | Ind | ian   | Asi | ian | Ame | rican | His | oanic | Is     | sl       | Unkı | iown | rac   | es     | Wł    | nite  | Ali   | en     |       | Total |                                                  |
|                     | F   | M     | F   | M   | F   | M     | F   | M     | F      |          | F    | M    | F     | M      | F     | M     | F     | M      | F     | M     | Total                                            |
| Undergraduate       |     |       |     |     |     |       |     |       |        |          |      |      |       |        |       |       |       |        |       |       |                                                  |
| Full-Time           |     |       |     |     |     |       |     |       |        |          |      |      |       |        |       |       |       |        |       |       |                                                  |
| First-Time Freshmen |     |       | 1   |     |     |       |     |       |        |          |      |      |       |        |       |       |       |        | 1     |       | 1                                                |
| Other Freshmen      |     | 1     |     |     | 1   | 2     |     | 1     |        |          |      |      | 2     |        | 6     | 10    |       |        | 9     | 14    | 23                                               |
| Sophomores          |     | 1     |     | 1   | 2   | 1     |     |       |        |          |      |      |       |        | 12    | 19    | 1     | 1      | 15    | 23    | 38                                               |
| Juniors             |     |       | 2   | 1   | 1   | 1     | 3   | 1     |        |          | 1    | 3    | 2     | 1      | 45    | 34    |       | 4      | 54    | 45    | 99                                               |
| Seniors             | 2   | 1     | 1   | 5   | 10  | 3     | 12  | 3     |        |          | 3    | 1    | 1     |        | 69    | 43    | 4     | 2      | 102   | 58    | 160                                              |
| Special             |     |       |     |     | 1   |       |     | 1     |        |          |      |      |       |        | 4     | 6     |       |        | 5     | 7     | 12                                               |
| Total Full-Time     | 2   | 3     | 4   | 7   | 15  | 7     | 15  | 6     |        |          | 4    | 4    | 5     | 1      | 136   | 112   | 5     | 7      | 186   | 147   | 333                                              |
| Part-Time           |     |       |     |     |     |       |     |       |        |          |      |      |       |        |       |       |       |        |       |       | <del>                                     </del> |
| First-Time Freshmen |     |       | 1   |     |     | 3     | 1   |       |        |          |      | 1    | 1     |        | 5     | 9     | 4     | 12     | 12    | 25    | 37                                               |
| Other Freshmen      | 2   | 3     | 18  | 15  | 39  | 16    | 59  | 32    | 1      |          | 11   | 10   | 13    | 9      | 177   | 182   | 9     | 27     | 329   | 294   | 623                                              |
| Sophomores          | 1   |       | 25  | 20  | 36  | 28    | 42  | 40    | 1      |          | 7    | 13   | 28    | 17     | 290   | 215   | 13    | 42     | 443   | 375   | 818                                              |
| Juniors             | 7   |       | 20  | 15  | 48  | 34    | 70  | 47    | 1      |          | 24   | 16   | 21    | 19     | 500   | 373   | 9     | 36     | 700   | 540   | 1,240                                            |
| Seniors             | 3   | 2     | 27  | 29  | 69  | 46    | 88  | 57    |        |          | 33   | 21   | 31    | 15     | 673   | 603   | 15    | 31     | 939   | 804   | 1,743                                            |
| Special             | 1   |       | 3   | 4   | 2   | 5     | 5   | 8     |        |          | 4    | 4    | 2     | 2      | 87    | 75    | 2     | 1      | 106   | 99    | 205                                              |
| Total Part-Time     | 14  | 5     | 94  | 83  | 194 | 132   | 265 | 184   | 3      |          | 79   | 65   | 96    | 62     | 1,732 | 1,457 | 52    | 149    | 2,529 | 2,137 | 4,666                                            |
| Total Undergraduate | 16  | 8     | 98  | 90  | 209 | 139   | 280 | 190   | 3      |          | 83   | 69   | 101   | 63     | 1,868 | 1,569 | 57    | 156    | 2,715 | 2,284 | 4,999                                            |
| Graduate            |     |       |     |     |     |       |     |       |        |          |      |      |       |        |       |       |       |        |       |       |                                                  |
| Full-Time           |     |       |     |     |     |       |     |       |        |          |      |      |       |        |       |       |       |        |       |       |                                                  |
| Certificate         |     |       |     |     |     |       |     |       |        |          |      |      |       |        |       |       |       |        |       |       |                                                  |
| Masters             |     | 1     | 2   | 2   | 6   | 1     | 7   | 2     |        |          | 8    | 2    | 4     | 2      | 123   | 40    | 1     | 4      | 151   | 54    | 205                                              |
| Doctoral            |     |       |     |     |     |       |     |       |        |          |      |      |       | 1      | 2     | 2     |       |        | 2     | 3     | 5                                                |
| Special Graduate    |     |       |     |     |     |       |     |       |        |          |      | 1    | 1     |        | 5     | 3     |       | 2      | 6     | 6     | 12                                               |
| Total Full-Time     |     | 1     | 2   | 2   | 6   | 1     | 7   | 2     |        |          | 8    | 3    | 5     | 3      | 130   | 45    | 1     | 6      | 159   | 63    | 222                                              |
| Part-Time           |     |       |     |     |     |       |     |       |        |          |      |      |       |        |       |       |       |        |       |       |                                                  |
| Certificate         |     |       |     | 1   | 1   | 1     |     |       |        |          |      |      | 1     |        | 8     | 10    |       | 2      | 10    | 14    | 24                                               |
| Masters             | 3   | 1     | 22  | 11  | 29  | 17    | 27  | 19    |        |          | 13   | 12   | 18    | 9      | 586   | 320   | 56    | 81     | 754   | 470   | 1,224                                            |
| Doctoral            |     |       | 2   |     |     |       | 2   |       |        |          | 1    |      | 1     | 1      | 29    | 16    | 3     | 5      | 38    | 22    | 60                                               |
| Special Graduate    | 1   |       | 2   | 1   | 6   | 2     | 5   | 4     |        |          | 1    | 4    |       | 2      | 123   | 34    | 4     | 14     | 142   | 61    | 203                                              |
| Total Part-Time     | 4   | 1     | 26  | 13  | 36  | 20    | 34  | 23    |        |          | 15   | 16   | 20    | 12     | 746   | 380   | 63    | 102    | 944   | 567   | 1,511                                            |
| Total Graduate      | 4   | 2     | 28  | 15  | 42  | 21    | 41  | 25    |        |          | 23   | 19   | 25    | 15     | 876   | 425   | 64    | 108    | 1,103 | 630   | 1,733                                            |
| Total All Students  | 20  | 10    | 126 | 105 | 251 | 160   | 321 | 215   | 3      |          | 106  | 88   | 126   | 78     | 2,744 | 1,994 | 121   | 264    | 3,818 | 2,914 | 6,732                                            |