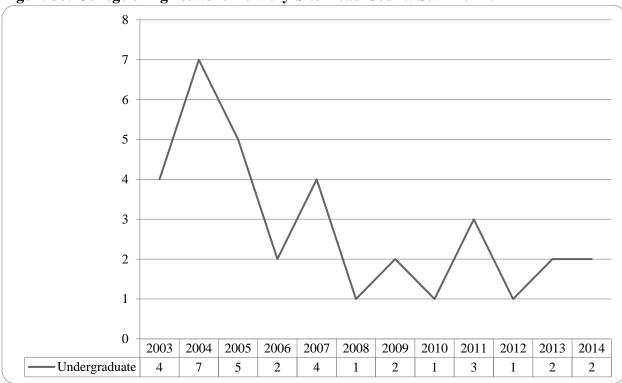

| Table 16: College of Agriculture Head Count Summary for Undergraduate Students by Full and Part-Time by Gender and Race Classification: Summer 201446                  |
|------------------------------------------------------------------------------------------------------------------------------------------------------------------------|
| Table 17: College of Architecture Head Count Summary for Undergraduate Students by Full and Part-<br>Time by Gender and Race Classification: Summer 201448             |
| Table 18: College of Engineering Head Count Summary for Undergraduate Students by Full and Part-<br>Time by Gender and Race Classification: Summer 201450              |
| Table 19: College of Education and Human Sciences Head Count Summary for Undergraduate Students by Full and Part-Time by Gender and Race Classification: Summer 201452 |
| List of Figures:                                                                                                                                                       |
| Figure 1: Delivery-Site & Administrative-Site Head Count Enrollment: Summer 2001-20146                                                                                 |
| Figure 2: UNO Delivery-Site Head Count by Student Level: Summer 2003-20147                                                                                             |
| Figure 3: UNO Delivery-Site Student Credit Hours by Student Level: Summer 2003-20147                                                                                   |
| Figure 4: UNO Delivery-Site Head Count by Ethnicity by Gender: Summer 2014                                                                                             |
| Figure 5: UNO Administrative-Site Head Count by Student Level: Summer 2003-201410                                                                                      |
| Figure 6: UNO Administrative-Site Student Credit Hours: Summer 2003-201410                                                                                             |
| Figure 7: Uno Administrative-Site Head Count by Ethnicity by Gender: Summer 201411                                                                                     |
| Figure 8: College of Arts & Sciences Head Count: Summer 2003-201413                                                                                                    |
| Figure 9: College of Arts & Sciences Student Credit Hours: Summer 2003-201413                                                                                          |
| Figure 10: College of Arts & Sciences Head Count by Ethnicity by Gender: Summer 201414                                                                                 |
| Figure 11: College of Business Administration Head Count: Summer 201416                                                                                                |
| Figure 12: College of Business Administration Student Credit Hours: Summer 2003-201416                                                                                 |
| Figure 13: College of Business Administration Head Count by Ethnicity by Gender: Summer 201417                                                                         |
| Figure 14: College of Communication, Fine Arts and Media Delivery and Administration-Site Head Count: Summer 2003-2014                                                 |
| Figure 15: College of Communication, Fine Arts and Media Administrative-Site Student Credit Hours: Summer 2003-201419                                                  |
| Figure 16: College of Communication, Fine Arts and Media Delivery-Site Head Count by Ethnicity by Gender: Summer 201420                                                |
| Figure 17: College of Education Head Count: Summer 2003-201422                                                                                                         |
| Figure 18: College of Education Student Credit Hours: Summer 2003-201422                                                                                               |
| Figure 19: College of Education Head Count by Ethnicity by Gender: Summer 201423                                                                                       |
| Figure 20: College of Information Science & Technology Head Count: Summer 2003-201425                                                                                  |
| Figure 21: College of Information Science & Technology Student Credit Hours: Summer 2003-2014 25                                                                       |
| Figure 22: College of Information Science & Technology Head Count by Ethnicity by Gender: Summer 201426                                                                |