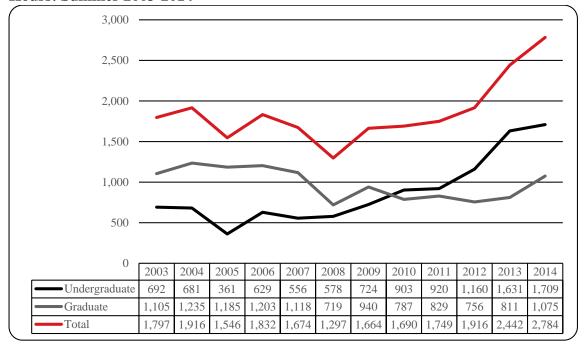

Enrollment Profile Report: Summer 2014 Page 6

Figure 1: Delivery-Site & Administrative-Site Head Count Enrollment: Summer 2001-2014

Figure 2: UNO Delivery-Site Head Count by Student Level: Summer 2003-2014

### Summer 2014 Delivery-Site Campus Summary

A campus summary of changes in delivery-site head count enrollment and student credit hours compared to the summer 2013 is below.

- Summer 2014 head count enrollment 6,947, a 2.0% increase compared to the summer 2013 enrollment of 6,813 (see Figure 1).
- Summer 2014 undergraduate head count enrollment is 5,214, a 0.6% increase compared to the summer 2013 enrollment of 5,187 (see Figure 2).
- Summer 2014 graduate head count enrollment is 1,733, a 6.6% increase compared to the summer 2013 enrollment of 1,626 (see Figure 2).
- Summer 2014 student credit hours are 38,393, a 2.2% increase compared to the summer 2013 credit hours of 37,576 (see Figure 3).
- Summer 2014 undergraduate credit hours are 29,817, up from summer 2013 by .02% (see Figure 3).
- Summer 2014 graduate credit hours are 8,576, up from summer 2013 by 10.4% (see Figure 3).