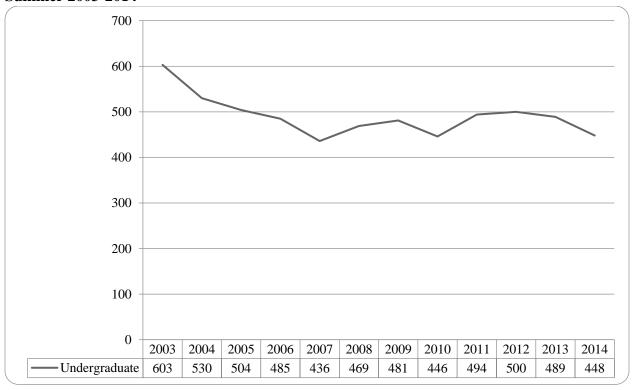

Figure 17: College of Education Head Count: Summer 2003-2014

Figure 19: College of Education Head Count by Ethnicity by Gender: Summer 2014

Table 7: College of Education Head Count Summary for Undergraduate and Graduate Summary for Full and Part-Time by Gender and Race Classification: Summer 2014