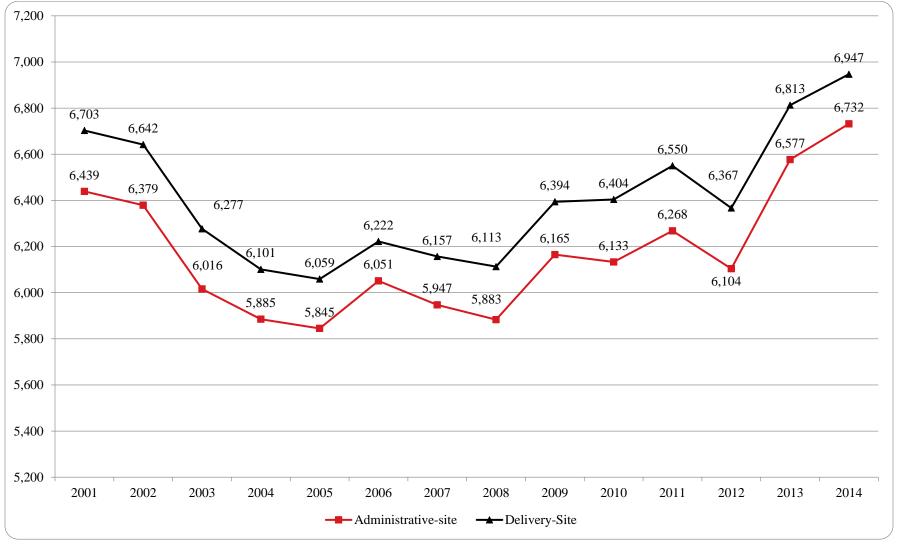

### Summer 2014 Delivery-Site Campus Summary

A campus summary of changes in delivery-site head count enrollment and student credit hours compared to the summer 2013 is below.

- Summer 2014 head count enrollment 6,947, a 2.0% increase compared to the summer 2013 enrollment of 6,813 (see Figure 1).
- Summer 2014 undergraduate head count enrollment is 5,214, a 0.6% increase compared to the summer 2013 enrollment of 5,187 (see Figure 2).
- Summer 2014 graduate head count enrollment is 1,733, a 6.6% increase compared to the summer 2013 enrollment of 1,626 (see Figure 2).
- Summer 2014 student credit hours are 38,393, a 2.2% increase compared to the summer 2013 credit hours of 37,576 (see Figure 3).
- Summer 2014 undergraduate credit hours are 29,817, up from summer 2013 by .02% (see Figure 3).
- Summer 2014 graduate credit hours are 8,576, up from summer 2013 by 10.4% (see Figure 3).

#### Administrative-Site

• Summer 2014 administrative-site head count enrollment is 6,732, a 2.4% increase from the previous summer and administrative-site credit hours are 38,332, up 2.5% (see Figures 5 & 6).

Enrollment Profile Report: Summer 2014 Page 6

Figure 1: Delivery-Site & Administrative-Site Head Count Enrollment: Summer 2001-2014

Figure 2: UNO Delivery-Site Head Count by Student Level: Summer 2003-2014