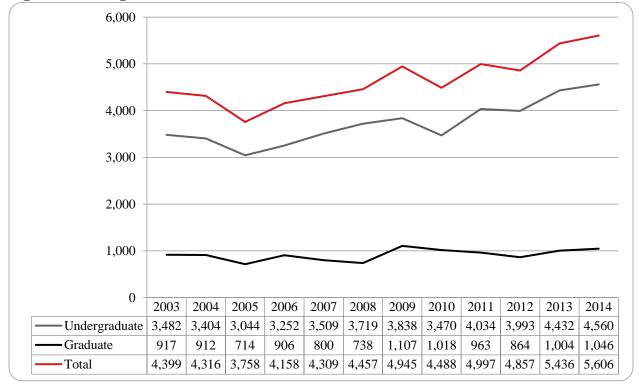

Figure 11: College of Business Administration Head Count: Summer 2014

Figure 13: College of Business Administration Head Count by Ethnicity by Gender: Summer 2014

Table 5: College of Business Administration Head Count Summary for Undergraduate and Graduate Students by Full and Part-Time by Gender and Race Classification: Summer 2014

| _                   | Ame | rican |    |     | Afr | ican  |     |       | Nat Ha | aw / Pac | Ra   | ace  | Two o | r more |     |      | Nonre | sident |     |       |       |
|---------------------|-----|-------|----|-----|-----|-------|-----|-------|--------|----------|------|------|-------|--------|-----|------|-------|--------|-----|-------|-------|
|                     | Ind |       | As | ian | Ame | rican | His | panic |        | sl       | Unkı | nown | rac   |        | Wł  | nite | Ali   | en     |     | Total |       |
|                     | F   | M     | F  | М   | F   | M     | F   | M     | F      |          | F    | M    | F     | M      | F   | M    | F     | M      | F   | M     | Total |
| Undergrduate        |     |       |    |     |     |       |     |       |        |          |      |      |       |        |     |      |       |        |     |       |       |
| Full-Time           |     |       |    |     |     |       |     |       |        |          |      |      |       |        |     |      |       |        |     |       |       |
| First-Time Freshmen |     |       |    |     |     |       |     |       |        |          |      |      |       |        |     |      |       |        |     |       |       |
| Other Freshmen      |     |       |    |     |     |       |     |       |        |          |      |      |       |        | 1   |      |       |        | 1   |       | 1     |
| Sophomores          |     |       |    |     |     |       |     |       |        |          |      |      |       |        | 1   | 4    |       |        | 1   | 4     | 5     |
| Juniors             |     |       |    |     |     | 1     | 1   |       |        |          |      |      |       |        | 7   | 6    |       | 1      | 8   | 8     | 16    |
| Seniors             | 1   | 1     | 1  | 2   | 1   | 2     | 5   |       |        |          |      |      |       |        | 25  | 12   | 3     | 2      | 36  | 19    | 55    |
| Special             |     |       |    |     |     |       |     |       |        |          |      |      |       |        | 3   |      |       |        | 3   |       | 3     |
| Total Full-Time     | 1   | 1     | 1  | 2   | 1   | 3     | 6   |       |        |          |      |      |       |        | 37  | 22   | 3     | 3      | 49  | 31    | 80    |
| Part-Time           |     |       |    |     |     |       |     |       |        |          |      |      |       |        |     |      |       |        |     |       |       |
| First-Time Freshmen |     |       |    |     |     | 1     | 1   |       |        |          |      |      |       |        | 1   | 3    | 2     | 4      | 4   | 8     | 12    |
| Other Freshmen      | 1   |       | 1  | 2   | 1   | 1     | 4   | 2     |        |          |      |      | 1     |        | 6   | 12   | 4     | 8      | 18  | 25    | 43    |
| Sophomores          |     |       | 9  | 4   | 4   | 5     | 1   | 9     |        |          | 2    | 2    | 4     | 3      | 33  | 39   | 5     | 11     | 58  | 73    | 131   |
| Juniors             |     |       | 3  | 1   | 5   | 2     | 8   | 10    |        |          | 2    | 3    |       | 7      | 77  | 80   | 7     | 21     | 102 | 124   | 226   |
| Seniors             | 1   |       | 9  | 6   | 4   | 11    | 11  | 11    |        |          | 7    | 4    | 3     | 3      | 118 | 150  | 6     | 14     | 159 | 199   | 358   |
| Special             |     |       |    |     |     |       |     | 2     |        |          | 1    |      |       |        | 15  | 15   | 1     | 1      | 17  | 18    | 35    |
| Total Part-Time     | 2   |       | 22 | 13  | 14  | 20    | 25  | 34    |        |          | 12   | 9    | 8     | 13     | 250 | 299  | 25    | 59     | 358 | 447   | 805   |
| Total Undergraduate | 3   | 1     | 23 | 15  | 15  | 23    | 31  | 34    |        |          | 12   | 9    | 8     | 13     | 287 | 321  | 28    | 62     | 407 | 478   | 885   |
| Graduate            |     |       |    |     |     |       |     |       |        |          |      |      |       |        |     |      |       |        |     |       |       |
| Full-Time           |     |       |    |     |     |       |     |       |        |          |      |      |       |        |     |      |       |        |     |       |       |
| Certificate         |     |       |    |     |     |       |     |       |        |          |      |      |       |        |     |      |       |        |     |       |       |
| Masters             |     | 1     |    |     |     |       |     |       |        |          |      | 1    |       |        | 5   | 6    |       | 1      | 5   | 9     | 14    |
| Doctoral            |     |       |    |     |     |       |     |       |        |          |      |      |       |        |     |      |       |        |     |       |       |
| Special Graduate    |     |       |    |     |     |       |     |       |        |          |      |      |       |        |     |      |       |        |     |       |       |
| Total Full-Time     |     | 1     |    |     |     |       |     |       |        |          |      | 1    |       |        | 5   | 6    |       | 1      | 5   | 9     | 14    |
| Part-Time           |     |       |    |     |     |       |     |       |        |          |      |      |       |        |     |      |       |        |     |       |       |
| Certificate         |     |       |    |     | 1   |       |     |       |        |          |      |      |       |        |     | 1    |       |        | 1   | 1     | 2     |
| Masters             |     |       | 5  | 4   | 1   | 2     | 1   | 5     |        |          | 1    | 3    | 2     | 2      | 59  | 111  | 9     | 21     | 78  | 148   | 226   |
| Doctoral            |     |       |    |     |     |       |     |       |        |          |      |      |       |        |     |      |       |        |     |       |       |
| Special Graduate    |     |       |    |     |     |       |     |       |        |          |      |      |       |        |     |      |       |        |     |       |       |
| Total Part-Time     |     |       | 5  | 4   | 2   | 2     | 1   | 5     |        |          | 1    | 3    | 2     | 2      | 59  | 112  | 9     | 21     | 79  | 149   | 228   |
| Total Graduate      |     | 1     | 5  | 4   | 2   | 2     | 1   | 5     |        |          | 1    | 4    | 2     | 2      | 64  | 118  | 9     | 22     | 84  | 158   | 242   |
| Total All Students  | 3   | 2     | 28 | 19  | 17  | 25    | 32  | 39    |        |          | 13   | 13   | 10    | 15     | 351 | 439  | 37    | 84     | 491 | 636   | 1,127 |