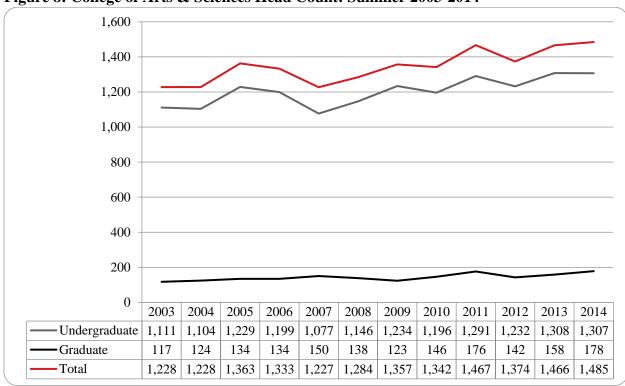

Figure 8: College of Arts & Sciences Head Count: Summer 2003-2014

Figure 9: College of Arts & Sciences Student Credit Hours: Summer 2003-2014

White Two or more races Race Unknown Nonresident Alien Nat Haw/Pac Isl Hispanic African American Asian American Indian 200 400 600 800 1000 1200 Nat Two or American African Nonreside Race Haw/Pac Asian Hispanic more White Indian American nt Alien Unknown Isl races 3 43 110 **■** Female 67 1 21 23 43 623 ■ Male 4 29 35 0 29 20 51 20 363