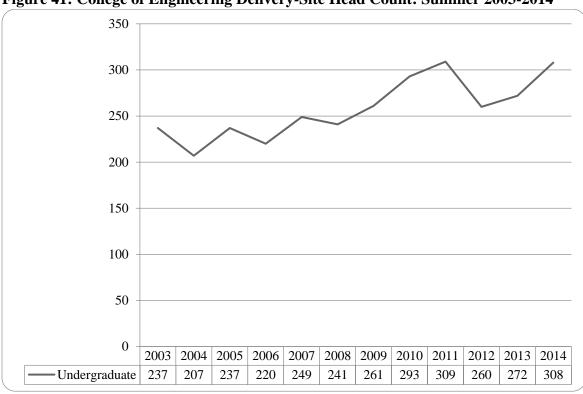

Figure 20: College of Information Science & Technology Head Count: Summer 2003-2014

Figure 21: College of Information Science & Technology Student Credit Hours: Summer 2003-2014

Figure 22: College of Information Science & Technology Head Count by Ethnicity by Gender: Summer 2014