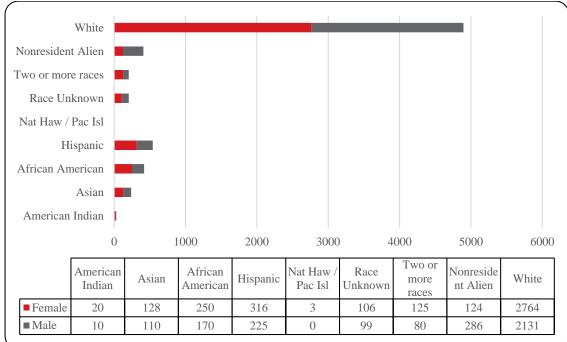

Figure 3: UNO Delivery-Site Student Credit Hours by Student Level: Summer 2003-2014

Figure 4: UNO Delivery-Site Head Count by Ethnicity by Gender: Summer 2014

Table 2: Total UNO Delivery-Site Head Count Summary for Undergraduate and Graduate Students Full and Part-Time by Gender and Race Classification: Summer 2014

|                     | Ame | rican |     |     | Afri | ican  |      |      | Nat Ha | aw / Pac | Ra   | ice  | Two o | r more |       |       | Nonre | sident |       |       |       |
|---------------------|-----|-------|-----|-----|------|-------|------|------|--------|----------|------|------|-------|--------|-------|-------|-------|--------|-------|-------|-------|
|                     | Ind | ian   | Asi | an  | Ame  | rican | Hisp | anic | I      | sl       | Unkı | nown | ra    |        | Wh    | ite   | Ali   |        |       | Total |       |
|                     | F   | M     | F   | M   | F    | M     | F    | M    | F      |          | F    | M    | F     | M      | F     | M     | F     | M      | F     | M     | Total |
| Undergraduate       |     |       |     |     |      |       |      |      |        |          |      |      |       |        |       |       |       |        |       |       |       |
| Full-Time           |     |       |     |     |      |       |      |      |        |          |      |      |       |        |       |       |       |        |       |       |       |
| First-Time Freshmen |     |       | 1   |     |      |       |      |      |        |          |      |      |       |        |       |       |       |        | 1     |       | 1     |
| Other Freshmen      |     | 1     |     |     | 1    | 2     |      | 1    |        |          |      |      | 2     |        | 6     | 11    |       |        | 9     | 15    | 24    |
| Sophomores          |     | 1     |     | 2   | 2    | 1     |      |      |        |          |      |      |       |        | 12    | 20    | 1     |        | 15    | 24    | 39    |
| Juniors             |     |       | 2   | 1   | 1    | 1     | 3    | 1    |        |          | 1    | 3    | 2     | 1      | 45    | 34    |       | 4      | 54    | 45    | 99    |
| Seniors             | 2   | 1     | 1   | 5   | 10   | 3     | 12   | 3    |        |          | 3    | 2    | 1     | 1      | 70    | 43    | 4     | 2      | 103   | 60    | 163   |
| Special             |     |       |     |     | 1    |       |      | 1    |        |          |      |      |       |        | 4     | 7     |       |        | 5     | 8     | 13    |
| Total Full-Time     | 2   | 3     | 4   | 8   | 15   | 7     | 15   | 6    |        |          | 4    | 5    | 5     | 2      | 137   | 115   | 5     | 6      | 187   | 152   | 339   |
| Part-Time           |     |       |     |     |      |       |      |      |        |          |      |      |       |        |       |       |       |        |       |       |       |
| First-Time Freshmen |     |       | 1   |     |      | 3     | 1    |      |        |          |      | 1    | 1     |        | 6     | 9     | 4     | 14     | 13    | 27    | 40    |
| Other Freshmen      | 2   | 3     | 18  | 15  | 39   | 17    | 59   | 32   | 1      |          | 11   | 10   | 13    | 12     | 179   | 186   | 9     | 29     | 331   | 304   | 635   |
| Sophomores          | 1   |       | 26  | 20  | 36   | 32    | 42   | 44   | 1      |          | 7    | 15   | 28    | 17     | 302   | 249   | 14    | 52     | 457   | 429   | 886   |
| Juniors             | 7   |       | 20  | 16  | 47   | 36    | 69   | 49   | 1      |          | 24   | 18   | 21    | 17     | 506   | 414   | 10    | 42     | 705   | 592   | 1,297 |
| Seniors             | 3   | 2     | 28  | 32  | 69   | 49    | 85   | 61   |        |          | 33   | 26   | 30    | 15     | 670   | 654   | 16    | 33     | 934   | 872   | 1,806 |
| Special             | 1   |       | 3   | 4   | 2    | 5     | 4    | 8    |        |          | 4    | 5    | 2     | 2      | 88    | 79    | 2     | 2      | 106   | 105   | 211   |
| Total Part-Time     | 14  | 5     | 96  | 87  | 193  | 142   | 260  | 194  | 3      |          | 79   | 75   | 95    | 63     | 1,751 | 1,591 | 55    | 172    | 2,546 | 2,329 | 4,875 |
| Total Undergraduate | 16  | 8     | 100 | 95  | 208  | 149   | 275  | 200  | 3      |          | 83   | 80   | 100   | 65     | 1,888 | 1,706 | 60    | 178    | 2,733 | 2,481 | 5,214 |
| Graduate            |     |       |     |     |      |       |      |      |        |          |      |      |       |        |       |       |       |        |       |       |       |
| Full-Time           |     |       |     |     |      |       |      |      |        |          |      |      |       |        |       |       |       |        |       |       |       |
| Certificate         |     |       |     |     |      |       |      |      |        |          |      |      |       |        |       |       |       |        |       |       |       |
| Masters             |     | 1     | 2   | 2   | 6    | 1     | 7    | 2    |        |          | 8    | 2    | 4     | 2      | 123   | 40    | 1     | 4      | 151   | 54    | 205   |
| Doctoral            |     |       |     |     |      |       |      |      |        |          |      |      |       | 1      | 2     | 2     |       |        | 2     | 3     | 5     |
| Special Graduate    |     |       |     |     |      |       |      |      |        |          |      | 1    | 1     |        | 5     | 3     |       | 2      | 6     | 6     | 12    |
| Total Full-Time     |     | 1     | 2   | 2   | 6    | 1     | 7    | 2    |        |          | 8    | 3    | 5     | 3      | 130   | 45    | 1     | 6      | 159   | 63    | 222   |
| Part-Time           |     |       |     |     |      |       |      |      |        |          |      |      |       |        |       |       |       |        |       |       |       |
| Certificate         |     |       |     | 1   | 1    | 1     |      |      |        |          |      |      | 1     |        | 8     | 10    |       | 2      | 10    | 14    | 24    |
| Masters             | 3   | 1     | 22  | 11  | 29   | 17    | 27   | 19   |        |          | 13   | 12   | 18    | 9      | 586   | 320   | 56    | 81     | 754   | 470   | 1,224 |
| Doctoral            |     |       | 2   |     |      |       | 2    |      |        |          | 1    |      | 1     | 1      | 29    | 16    | 3     | 5      | 38    | 22    | 60    |
| Special Graduate    | 1   |       | 2   | 1   | 6    | 2     | 5    | 4    |        |          | 1    | 4    |       | 2      | 123   | 34    | 4     | 14     | 142   | 61    | 203   |
| Total Part-Time     | 4   | 1     | 26  | 13  | 36   | 20    | 34   | 23   |        |          | 15   | 16   | 20    | 12     | 746   | 380   | 63    | 102    | 944   | 567   | 1,511 |
| Total Graduate      | 4   | 2     | 28  | 15  | 42   | 21    | 41   | 25   |        |          | 23   | 19   | 25    | 15     | 876   | 425   | 64    | 108    | 1,103 | 630   | 1,733 |
| Total All Students  | 20  | 10    | 128 | 110 | 250  | 170   | 316  | 225  | 3      |          | 106  | 99   | 125   | 80     | 2,764 | 2,131 | 124   | 286    | 3,836 | 3,111 | 6,947 |