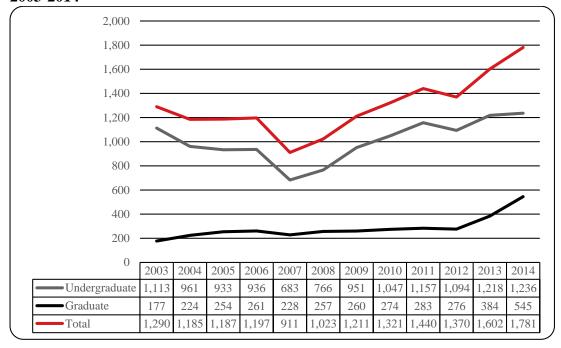

Enrollment Profile Report: Summer 2014 Page 6

Figure 1: Delivery-Site & Administrative-Site Head Count Enrollment: Summer 2001-2014

Figure 2: UNO Delivery-Site Head Count by Student Level: Summer 2003-2014

Figure 3: UNO Delivery-Site Student Credit Hours by Student Level: Summer 2003-2014

Figure 4: UNO Delivery-Site Head Count by Ethnicity by Gender: Summer 2014

Table 2: Total UNO Delivery-Site Head Count Summary for Undergraduate and Graduate Students Full and Part-Time by Gender and Race Classification: Summer 2014

### Summer 2014 Delivery-Site Campus Summary

A campus summary of changes in delivery-site head count enrollment and student credit hours compared to the summer 2013 is below.

- Summer 2014 head count enrollment 6,947, a 2.0% increase compared to the summer 2013 enrollment of 6,813 (see Figure 1).
- Summer 2014 undergraduate head count enrollment is 5,214, a 0.6% increase compared to the summer 2013 enrollment of 5,187 (see Figure 2).
- Summer 2014 graduate head count enrollment is 1,733, a 6.6% increase compared to the summer 2013 enrollment of 1,626 (see Figure 2).
- Summer 2014 student credit hours are 38,393, a 2.2% increase compared to the summer 2013 credit hours of 37,576 (see Figure 3).
- Summer 2014 undergraduate credit hours are 29,817, up from summer 2013 by .02% (see Figure 3).
- Summer 2014 graduate credit hours are 8,576, up from summer 2013 by 10.4% (see Figure 3).