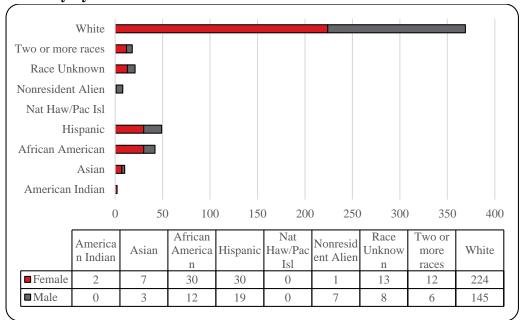

Figure 3: UNO Delivery-Site Student Credit Hours by Student Level: Summer 2003-2014

Figure 4: UNO Delivery-Site Head Count by Ethnicity by Gender: Summer 2014

Table 2: Total UNO Delivery-Site Head Count Summary for Undergraduate and Graduate Students Full and Part-Time by Gender and Race Classification: Summer 2014

|                     | Ame | rican |     |     | Afri | ican  |      |      | Nat Ha | aw / Pac | Ra   | ice  | Two o | r more |       |       | Nonre | sident |       |       |       |
|---------------------|-----|-------|-----|-----|------|-------|------|------|--------|----------|------|------|-------|--------|-------|-------|-------|--------|-------|-------|-------|
|                     | Ind | ian   | Asi | an  | Ame  | rican | Hisp | anic | I      | sl       | Unkı | nown | ra    |        | Wh    | ite   | Ali   |        |       | Total |       |
|                     | F   | M     | F   | M   | F    | M     | F    | M    | F      |          | F    | M    | F     | M      | F     | M     | F     | M      | F     | M     | Total |
| Undergraduate       |     |       |     |     |      |       |      |      |        |          |      |      |       |        |       |       |       |        |       |       |       |
| Full-Time           |     |       |     |     |      |       |      |      |        |          |      |      |       |        |       |       |       |        |       |       |       |
| First-Time Freshmen |     |       | 1   |     |      |       |      |      |        |          |      |      |       |        |       |       |       |        | 1     |       | 1     |
| Other Freshmen      |     | 1     |     |     | 1    | 2     |      | 1    |        |          |      |      | 2     |        | 6     | 11    |       |        | 9     | 15    | 24    |
| Sophomores          |     | 1     |     | 2   | 2    | 1     |      |      |        |          |      |      |       |        | 12    | 20    | 1     |        | 15    | 24    | 39    |
| Juniors             |     |       | 2   | 1   | 1    | 1     | 3    | 1    |        |          | 1    | 3    | 2     | 1      | 45    | 34    |       | 4      | 54    | 45    | 99    |
| Seniors             | 2   | 1     | 1   | 5   | 10   | 3     | 12   | 3    |        |          | 3    | 2    | 1     | 1      | 70    | 43    | 4     | 2      | 103   | 60    | 163   |
| Special             |     |       |     |     | 1    |       |      | 1    |        |          |      |      |       |        | 4     | 7     |       |        | 5     | 8     | 13    |
| Total Full-Time     | 2   | 3     | 4   | 8   | 15   | 7     | 15   | 6    |        |          | 4    | 5    | 5     | 2      | 137   | 115   | 5     | 6      | 187   | 152   | 339   |
| Part-Time           |     |       |     |     |      |       |      |      |        |          |      |      |       |        |       |       |       |        |       |       |       |
| First-Time Freshmen |     |       | 1   |     |      | 3     | 1    |      |        |          |      | 1    | 1     |        | 6     | 9     | 4     | 14     | 13    | 27    | 40    |
| Other Freshmen      | 2   | 3     | 18  | 15  | 39   | 17    | 59   | 32   | 1      |          | 11   | 10   | 13    | 12     | 179   | 186   | 9     | 29     | 331   | 304   | 635   |
| Sophomores          | 1   |       | 26  | 20  | 36   | 32    | 42   | 44   | 1      |          | 7    | 15   | 28    | 17     | 302   | 249   | 14    | 52     | 457   | 429   | 886   |
| Juniors             | 7   |       | 20  | 16  | 47   | 36    | 69   | 49   | 1      |          | 24   | 18   | 21    | 17     | 506   | 414   | 10    | 42     | 705   | 592   | 1,297 |
| Seniors             | 3   | 2     | 28  | 32  | 69   | 49    | 85   | 61   |        |          | 33   | 26   | 30    | 15     | 670   | 654   | 16    | 33     | 934   | 872   | 1,806 |
| Special             | 1   |       | 3   | 4   | 2    | 5     | 4    | 8    |        |          | 4    | 5    | 2     | 2      | 88    | 79    | 2     | 2      | 106   | 105   | 211   |
| Total Part-Time     | 14  | 5     | 96  | 87  | 193  | 142   | 260  | 194  | 3      |          | 79   | 75   | 95    | 63     | 1,751 | 1,591 | 55    | 172    | 2,546 | 2,329 | 4,875 |
| Total Undergraduate | 16  | 8     | 100 | 95  | 208  | 149   | 275  | 200  | 3      |          | 83   | 80   | 100   | 65     | 1,888 | 1,706 | 60    | 178    | 2,733 | 2,481 | 5,214 |
| Graduate            |     |       |     |     |      |       |      |      |        |          |      |      |       |        |       |       |       |        |       |       |       |
| Full-Time           |     |       |     |     |      |       |      |      |        |          |      |      |       |        |       |       |       |        |       |       |       |
| Certificate         |     |       |     |     |      |       |      |      |        |          |      |      |       |        |       |       |       |        |       |       |       |
| Masters             |     | 1     | 2   | 2   | 6    | 1     | 7    | 2    |        |          | 8    | 2    | 4     | 2      | 123   | 40    | 1     | 4      | 151   | 54    | 205   |
| Doctoral            |     |       |     |     |      |       |      |      |        |          |      |      |       | 1      | 2     | 2     |       |        | 2     | 3     | 5     |
| Special Graduate    |     |       |     |     |      |       |      |      |        |          |      | 1    | 1     |        | 5     | 3     |       | 2      | 6     | 6     | 12    |
| Total Full-Time     |     | 1     | 2   | 2   | 6    | 1     | 7    | 2    |        |          | 8    | 3    | 5     | 3      | 130   | 45    | 1     | 6      | 159   | 63    | 222   |
| Part-Time           |     |       |     |     |      |       |      |      |        |          |      |      |       |        |       |       |       |        |       |       |       |
| Certificate         |     |       |     | 1   | 1    | 1     |      |      |        |          |      |      | 1     |        | 8     | 10    |       | 2      | 10    | 14    | 24    |
| Masters             | 3   | 1     | 22  | 11  | 29   | 17    | 27   | 19   |        |          | 13   | 12   | 18    | 9      | 586   | 320   | 56    | 81     | 754   | 470   | 1,224 |
| Doctoral            |     |       | 2   |     |      |       | 2    |      |        |          | 1    |      | 1     | 1      | 29    | 16    | 3     | 5      | 38    | 22    | 60    |
| Special Graduate    | 1   |       | 2   | 1   | 6    | 2     | 5    | 4    |        |          | 1    | 4    |       | 2      | 123   | 34    | 4     | 14     | 142   | 61    | 203   |
| Total Part-Time     | 4   | 1     | 26  | 13  | 36   | 20    | 34   | 23   |        |          | 15   | 16   | 20    | 12     | 746   | 380   | 63    | 102    | 944   | 567   | 1,511 |
| Total Graduate      | 4   | 2     | 28  | 15  | 42   | 21    | 41   | 25   |        |          | 23   | 19   | 25    | 15     | 876   | 425   | 64    | 108    | 1,103 | 630   | 1,733 |
| Total All Students  | 20  | 10    | 128 | 110 | 250  | 170   | 316  | 225  | 3      |          | 106  | 99   | 125   | 80     | 2,764 | 2,131 | 124   | 286    | 3,836 | 3,111 | 6,947 |