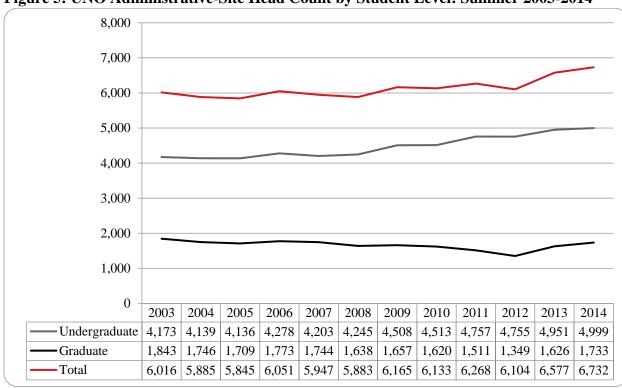

#### Administrative-Site

• Summer 2014 administrative-site head count enrollment is 6,732, a 2.4% increase from the previous summer and administrative-site credit hours are 38,332, up 2.5% (see Figures 5 & 6).

Figure 5: UNO Administrative-Site Head Count by Student Level: Summer 2003-2014

White Two or more races Race Unknown Nonresident Alien Nat Haw/Pac Isl Hispanic African American Asian American Indian 0 500 1000 1500 2000 2500 3000 3500 4000 4500 5000 African Nat Race Two or America Nonresid Hispanic Haw/Pac White Asian Unknow America more n Indian ent Alien Isl races n n ■ Female 20 126 251 321 3 121 106 126 2744 ■ Male 10 105 215 0 264 1994 160 88 78