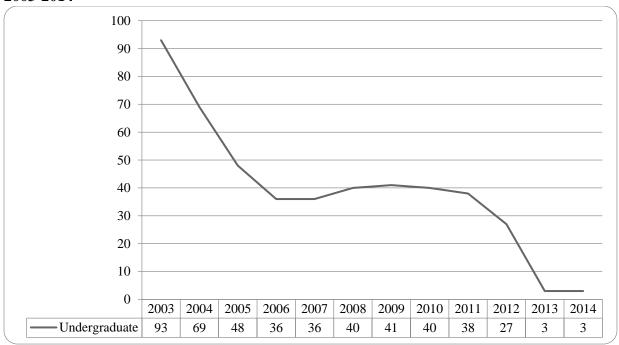

Enrollment Profile Report: Summer 2014 Page 6

Figure 1: Delivery-Site & Administrative-Site Head Count Enrollment: Summer 2001-2014

Figure 2: UNO Delivery-Site Head Count by Student Level: Summer 2003-2014

### Summer 2014 Delivery-Site Campus Summary

A campus summary of changes in delivery-site head count enrollment and student credit hours compared to the summer 2013 is below.

- Summer 2014 head count enrollment 6,947, a 2.0% increase compared to the summer 2013 enrollment of 6,813 (see Figure 1).
- Summer 2014 undergraduate head count enrollment is 5,214, a 0.6% increase compared to the summer 2013 enrollment of 5,187 (see Figure 2).
- Summer 2014 graduate head count enrollment is 1,733, a 6.6% increase compared to the summer 2013 enrollment of 1,626 (see Figure 2).
- Summer 2014 student credit hours are 38,393, a 2.2% increase compared to the summer 2013 credit hours of 37,576 (see Figure 3).
- Summer 2014 undergraduate credit hours are 29,817, up from summer 2013 by .02% (see Figure 3).
- Summer 2014 graduate credit hours are 8,576, up from summer 2013 by 10.4% (see Figure 3).