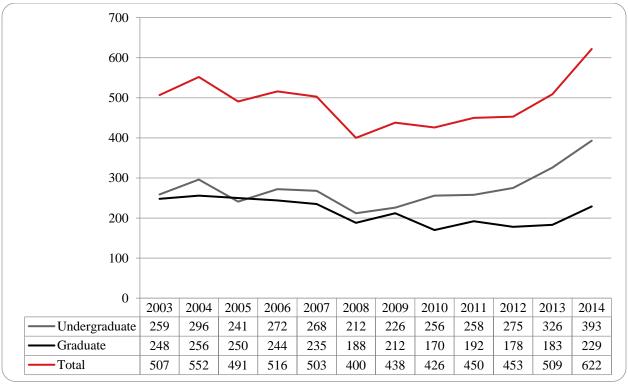

### Summer 2014 Delivery-Site Campus Summary

A campus summary of changes in delivery-site head count enrollment and student credit hours compared to the summer 2013 is below.

- Summer 2014 head count enrollment 6,947, a 2.0% increase compared to the summer 2013 enrollment of 6,813 (see Figure 1).
- Summer 2014 undergraduate head count enrollment is 5,214, a 0.6% increase compared to the summer 2013 enrollment of 5,187 (see Figure 2).
- Summer 2014 graduate head count enrollment is 1,733, a 6.6% increase compared to the summer 2013 enrollment of 1,626 (see Figure 2).
- Summer 2014 student credit hours are 38,393, a 2.2% increase compared to the summer 2013 credit hours of 37,576 (see Figure 3).
- Summer 2014 undergraduate credit hours are 29,817, up from summer 2013 by .02% (see Figure 3).
- Summer 2014 graduate credit hours are 8,576, up from summer 2013 by 10.4% (see Figure 3).

Enrollment Profile Report: Summer 2014 Page 6

Figure 1: Delivery-Site & Administrative-Site Head Count Enrollment: Summer 2001-2014

Figure 2: UNO Delivery-Site Head Count by Student Level: Summer 2003-2014