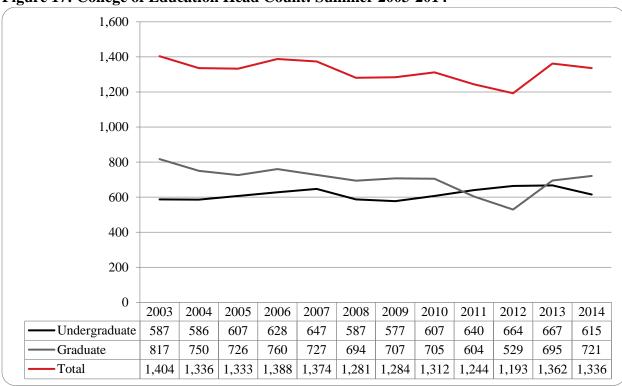

Figure 17: College of Education Head Count: Summer 2003-2014

Figure 19: College of Education Head Count by Ethnicity by Gender: Summer 2014

Table 7: College of Education Head Count Summary for Undergraduate and Graduate Summary for Full and Part-Time by Gender and Race Classification: Summer 2014