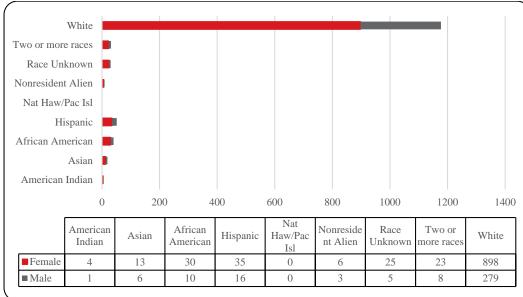

Figure 20: College of Information Science & Technology Head Count: Summer 2003-2014

Figure 21: College of Information Science & Technology Student Credit Hours: Summer 2003-2014

Figure 22: College of Information Science & Technology Head Count by Ethnicity by Gender: Summer 2014