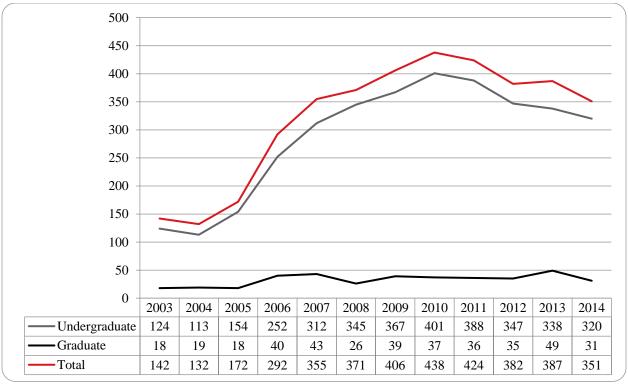

Enrollment Profile Report: Summer 2014 Page 6

Figure 1: Delivery-Site & Administrative-Site Head Count Enrollment: Summer 2001-2014

Figure 2: UNO Delivery-Site Head Count by Student Level: Summer 2003-2014

Figure 3: UNO Delivery-Site Student Credit Hours by Student Level: Summer 2003-2014

Figure 4: UNO Delivery-Site Head Count by Ethnicity by Gender: Summer 2014

Table 2: Total UNO Delivery-Site Head Count Summary for Undergraduate and Graduate Students Full and Part-Time by Gender and Race Classification: Summer 2014

### Summer 2014 Delivery-Site Campus Summary

A campus summary of changes in delivery-site head count enrollment and student credit hours compared to the summer 2013 is below.

- Summer 2014 head count enrollment 6,947, a 2.0% increase compared to the summer 2013 enrollment of 6,813 (see Figure 1).
- Summer 2014 undergraduate head count enrollment is 5,214, a 0.6% increase compared to the summer 2013 enrollment of 5,187 (see Figure 2).
- Summer 2014 graduate head count enrollment is 1,733, a 6.6% increase compared to the summer 2013 enrollment of 1,626 (see Figure 2).
- Summer 2014 student credit hours are 38,393, a 2.2% increase compared to the summer 2013 credit hours of 37,576 (see Figure 3).
- Summer 2014 undergraduate credit hours are 29,817, up from summer 2013 by .02% (see Figure 3).
- Summer 2014 graduate credit hours are 8,576, up from summer 2013 by 10.4% (see Figure 3).