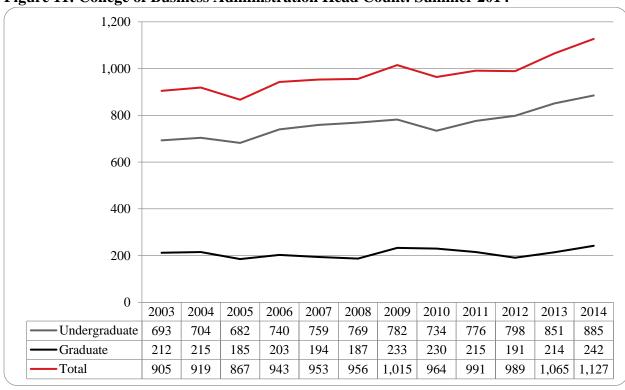

Figure 11: College of Business Administration Head Count: Summer 2014

Figure 13: College of Business Administration Head Count by Ethnicity by Gender: Summer 2014

Table 5: College of Business Administration Head Count Summary for Undergraduate and Graduate Students by Full and Part-Time by Gender and Race Classification: Summer 2014