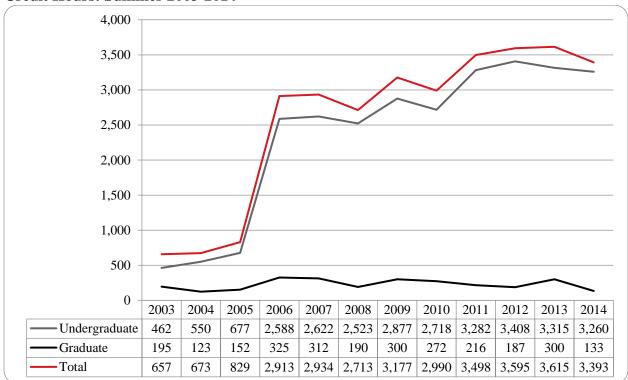

Figure 3: UNO Delivery-Site Student Credit Hours by Student Level: Summer 2003-2014

Figure 4: UNO Delivery-Site Head Count by Ethnicity by Gender: Summer 2014

Table 2: Total UNO Delivery-Site Head Count Summary for Undergraduate and Graduate Students Full and Part-Time by Gender and Race Classification: Summer 2014