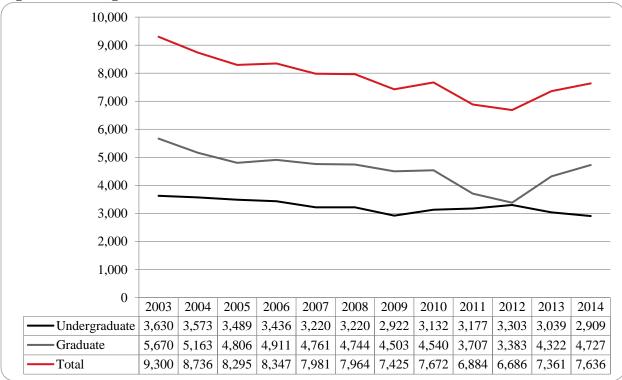

Figure 17: College of Education Head Count: Summer 2003-2014

Figure 19: College of Education Head Count by Ethnicity by Gender: Summer 2014

Table 7: College of Education Head Count Summary for Undergraduate and Graduate Summary for Full and Part-Time by Gender and Race Classification: Summer 2014

|                     | Ame | rican |    |     | Afr | ican  |     |       | Nat H | aw / Pac | Ra   | ace  | Two o | r more |     |      | Nonre | esident |       |       |       |
|---------------------|-----|-------|----|-----|-----|-------|-----|-------|-------|----------|------|------|-------|--------|-----|------|-------|---------|-------|-------|-------|
|                     | Ind | ian   | As | ian | Ame | rican | His | panic | I     | sl       | Unkı | nown | rae   |        | WI  | nite | Ali   | ien     |       | Total |       |
|                     | F   | M     | F  | M   | F   | M     | F   | M     | F     |          | F    | M    | F     | M      | F   | M    | F     | M       | F     | M     | Total |
| Undergraduate       |     |       |    |     |     |       |     |       |       |          |      |      |       |        |     |      |       |         |       |       |       |
| Full-Time           |     |       |    |     |     |       |     |       |       |          |      |      |       |        |     |      |       |         |       |       |       |
| First-Time Freshmen |     |       |    |     |     |       |     |       |       |          |      |      |       |        |     |      |       |         |       |       |       |
| Other Freshmen      |     |       |    |     |     |       |     |       |       |          |      |      |       |        |     | 1    |       |         |       | 1     | 1     |
| Sophomores          |     |       |    |     |     |       |     |       |       |          |      |      |       |        | 1   | 2    |       |         | 1     | 2     | 3     |
| Juniors             |     |       |    |     |     |       |     |       |       |          |      |      |       |        | 7   | 6    |       |         | 7     | 6     | 13    |
| Seniors             | 1   |       |    |     | 1   |       | 2   |       |       |          |      |      |       |        | 17  | 5    |       |         | 21    | 5     | 26    |
| Special             |     |       |    |     |     |       |     |       |       |          |      |      |       |        |     | 1    |       |         |       | 1     | 1     |
| Total Full-Time     | 1   |       |    |     | 1   |       | 2   |       |       |          |      |      |       |        | 25  | 15   |       |         | 29    | 15    | 44    |
| Part-Time           |     |       |    |     |     |       |     |       |       |          |      |      |       |        |     |      |       |         |       |       |       |
| First-Time Freshmen |     |       |    |     |     |       |     |       |       |          |      |      |       |        |     |      |       |         |       |       |       |
| Other Freshmen      |     |       |    |     | 2   |       |     |       |       |          | 2    | 1    | 3     |        | 9   | 4    |       |         | 16    | 5     | 21    |
| Sophomores          | 1   |       |    | 1   | 2   |       | 7   | 2     |       |          | 1    |      | 4     | 1      | 53  | 17   |       | 1       | 68    | 22    | 90    |
| Juniors             |     |       |    | 1   | 5   | 2     | 8   | 2     | 1     |          | 8    |      | 1     | 1      | 108 | 33   | 1     |         | 132   | 39    | 171   |
| Seniors             |     |       | 2  | 1   | 6   | 2     | 8   | 7     |       |          | 9    | 1    | 6     | 1      | 138 | 77   | 1     |         | 170   | 89    | 259   |
| Special             |     |       |    |     | 1   |       |     | 1     |       |          |      |      |       |        | 19  | 8    | 1     |         | 21    | 9     | 30    |
| Total Part-Time     | 1   |       | 2  | 3   | 16  | 4     | 23  | 12    | 1     |          | 20   | 2    | 14    | 3      | 327 | 139  | 3     | 1       | 407   | 164   | 571   |
| Total Undergraduate | 2   |       | 2  | 3   | 17  | 4     | 25  | 12    | 1     |          | 20   | 2    | 14    | 3      | 352 | 154  | 3     | 1       | 436   | 179   | 615   |
| Graduate            |     |       |    |     |     |       |     |       |       |          |      |      |       |        |     |      |       |         |       |       |       |
| Full-Time           |     |       |    |     |     |       |     |       |       |          |      |      |       |        |     |      |       |         |       |       |       |
| Certificate         |     |       |    |     |     |       |     |       |       |          |      |      |       |        |     |      |       |         |       |       |       |
| Masters             |     |       | 2  | 1   | 5   |       | 6   | 1     |       |          | 6    |      | 4     | 2      | 102 | 30   |       | 1       | 125   | 35    | 160   |
| Doctoral            |     |       |    |     |     |       |     |       |       |          |      |      |       | 1      | 1   | 2    |       |         | 1     | 3     | 4     |
| Special Graduate    |     |       |    |     |     |       |     |       |       |          |      |      | 1     |        | 4   |      |       |         | 5     |       | 5     |
| Total Full-Time     |     |       | 2  | 1   | 5   |       | 6   | 1     |       |          | 6    |      | 5     | 3      | 107 | 32   |       | 1       | 131   | 38    | 169   |
| Part-Time           |     |       |    |     |     |       |     |       |       |          |      |      |       |        |     |      |       |         |       |       |       |
| Certificate         |     |       |    |     |     |       |     |       |       |          |      |      |       |        | 1   |      |       |         | 1     |       | 1     |
| Masters             | 2   |       | 3  | 3   | 14  | 5     | 14  | 5     |       |          | 5    | 3    | 9     | 3      | 320 | 70   | 4     | 7       | 371   | 96    | 467   |
| Doctoral            |     |       | 1  |     |     |       | 2   |       |       |          |      |      | 1     | 1      | 27  | 15   | 1     |         | 32    | 16    | 48    |
| Special Graduate    |     |       |    |     | 2   |       | 1   |       |       |          |      |      |       |        | 31  | 2    |       |         | 34    | 2     | 36    |
| Total Part-Time     | 2   |       | 4  | 3   | 16  | 5     | 17  | 5     |       |          | 5    | 3    | 10    | 4      | 379 | 87   | 5     | 7       | 438   | 114   | 552   |
| Total Graduate      | 2   |       | 6  | 4   | 21  | 5     | 23  | 6     |       |          | 11   | 3    | 15    | 7      | 486 | 119  | 5     | 8       | 569   | 152   | 721   |
| Total All Students  | 4   |       | 8  | 7   | 38  | 9     | 48  | 18    | 1     |          | 31   | 5    | 29    | 10     | 838 | 273  | 8     | 9       | 1,005 | 331   | 1,336 |