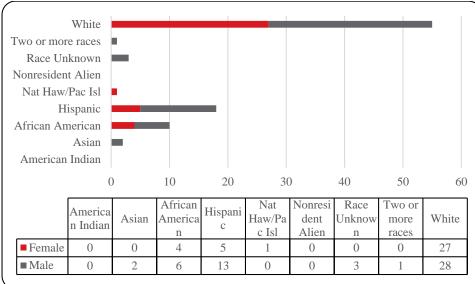

Figure 17: College of Education Head Count: Summer 2003-2014

Figure 19: College of Education Head Count by Ethnicity by Gender: Summer 2014

Table 7: College of Education Head Count Summary for Undergraduate and Graduate Summary for Full and Part-Time by Gender and Race Classification: Summer 2014

|                     | Ame | rican |    |     | Afr | ican  |     |       | Nat H | aw / Pac | Ra   | ace  | Two o | r more |     |      | Nonre | esident |       |       |       |
|---------------------|-----|-------|----|-----|-----|-------|-----|-------|-------|----------|------|------|-------|--------|-----|------|-------|---------|-------|-------|-------|
|                     | Ind | ian   | As | ian | Ame | rican | His | panic | I     | sl       | Unkı | nown | rae   |        | WI  | nite | Ali   | ien     |       | Total |       |
|                     | F   | M     | F  | M   | F   | M     | F   | M     | F     |          | F    | M    | F     | M      | F   | M    | F     | M       | F     | M     | Total |
| Undergraduate       |     |       |    |     |     |       |     |       |       |          |      |      |       |        |     |      |       |         |       |       |       |
| Full-Time           |     |       |    |     |     |       |     |       |       |          |      |      |       |        |     |      |       |         |       |       |       |
| First-Time Freshmen |     |       |    |     |     |       |     |       |       |          |      |      |       |        |     |      |       |         |       |       |       |
| Other Freshmen      |     |       |    |     |     |       |     |       |       |          |      |      |       |        |     | 1    |       |         |       | 1     | 1     |
| Sophomores          |     |       |    |     |     |       |     |       |       |          |      |      |       |        | 1   | 2    |       |         | 1     | 2     | 3     |
| Juniors             |     |       |    |     |     |       |     |       |       |          |      |      |       |        | 7   | 6    |       |         | 7     | 6     | 13    |
| Seniors             | 1   |       |    |     | 1   |       | 2   |       |       |          |      |      |       |        | 17  | 5    |       |         | 21    | 5     | 26    |
| Special             |     |       |    |     |     |       |     |       |       |          |      |      |       |        |     | 1    |       |         |       | 1     | 1     |
| Total Full-Time     | 1   |       |    |     | 1   |       | 2   |       |       |          |      |      |       |        | 25  | 15   |       |         | 29    | 15    | 44    |
| Part-Time           |     |       |    |     |     |       |     |       |       |          |      |      |       |        |     |      |       |         |       |       |       |
| First-Time Freshmen |     |       |    |     |     |       |     |       |       |          |      |      |       |        |     |      |       |         |       |       |       |
| Other Freshmen      |     |       |    |     | 2   |       |     |       |       |          | 2    | 1    | 3     |        | 9   | 4    |       |         | 16    | 5     | 21    |
| Sophomores          | 1   |       |    | 1   | 2   |       | 7   | 2     |       |          | 1    |      | 4     | 1      | 53  | 17   |       | 1       | 68    | 22    | 90    |
| Juniors             |     |       |    | 1   | 5   | 2     | 8   | 2     | 1     |          | 8    |      | 1     | 1      | 108 | 33   | 1     |         | 132   | 39    | 171   |
| Seniors             |     |       | 2  | 1   | 6   | 2     | 8   | 7     |       |          | 9    | 1    | 6     | 1      | 138 | 77   | 1     |         | 170   | 89    | 259   |
| Special             |     |       |    |     | 1   |       |     | 1     |       |          |      |      |       |        | 19  | 8    | 1     |         | 21    | 9     | 30    |
| Total Part-Time     | 1   |       | 2  | 3   | 16  | 4     | 23  | 12    | 1     |          | 20   | 2    | 14    | 3      | 327 | 139  | 3     | 1       | 407   | 164   | 571   |
| Total Undergraduate | 2   |       | 2  | 3   | 17  | 4     | 25  | 12    | 1     |          | 20   | 2    | 14    | 3      | 352 | 154  | 3     | 1       | 436   | 179   | 615   |
| Graduate            |     |       |    |     |     |       |     |       |       |          |      |      |       |        |     |      |       |         |       |       |       |
| Full-Time           |     |       |    |     |     |       |     |       |       |          |      |      |       |        |     |      |       |         |       |       |       |
| Certificate         |     |       |    |     |     |       |     |       |       |          |      |      |       |        |     |      |       |         |       |       |       |
| Masters             |     |       | 2  | 1   | 5   |       | 6   | 1     |       |          | 6    |      | 4     | 2      | 102 | 30   |       | 1       | 125   | 35    | 160   |
| Doctoral            |     |       |    |     |     |       |     |       |       |          |      |      |       | 1      | 1   | 2    |       |         | 1     | 3     | 4     |
| Special Graduate    |     |       |    |     |     |       |     |       |       |          |      |      | 1     |        | 4   |      |       |         | 5     |       | 5     |
| Total Full-Time     |     |       | 2  | 1   | 5   |       | 6   | 1     |       |          | 6    |      | 5     | 3      | 107 | 32   |       | 1       | 131   | 38    | 169   |
| Part-Time           |     |       |    |     |     |       |     |       |       |          |      |      |       |        |     |      |       |         |       |       |       |
| Certificate         |     |       |    |     |     |       |     |       |       |          |      |      |       |        | 1   |      |       |         | 1     |       | 1     |
| Masters             | 2   |       | 3  | 3   | 14  | 5     | 14  | 5     |       |          | 5    | 3    | 9     | 3      | 320 | 70   | 4     | 7       | 371   | 96    | 467   |
| Doctoral            |     |       | 1  |     |     |       | 2   |       |       |          |      |      | 1     | 1      | 27  | 15   | 1     |         | 32    | 16    | 48    |
| Special Graduate    |     |       |    |     | 2   |       | 1   |       |       |          |      |      |       |        | 31  | 2    |       |         | 34    | 2     | 36    |
| Total Part-Time     | 2   |       | 4  | 3   | 16  | 5     | 17  | 5     |       |          | 5    | 3    | 10    | 4      | 379 | 87   | 5     | 7       | 438   | 114   | 552   |
| Total Graduate      | 2   |       | 6  | 4   | 21  | 5     | 23  | 6     |       |          | 11   | 3    | 15    | 7      | 486 | 119  | 5     | 8       | 569   | 152   | 721   |
| Total All Students  | 4   |       | 8  | 7   | 38  | 9     | 48  | 18    | 1     |          | 31   | 5    | 29    | 10     | 838 | 273  | 8     | 9       | 1,005 | 331   | 1,336 |