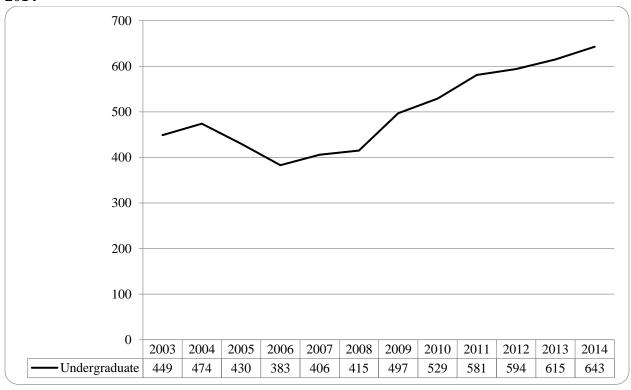

Figure 17: College of Education Head Count: Summer 2003-2014

Figure 19: College of Education Head Count by Ethnicity by Gender: Summer 2014

Table 7: College of Education Head Count Summary for Undergraduate and Graduate Summary for Full and Part-Time by Gender and Race Classification: Summer 2014