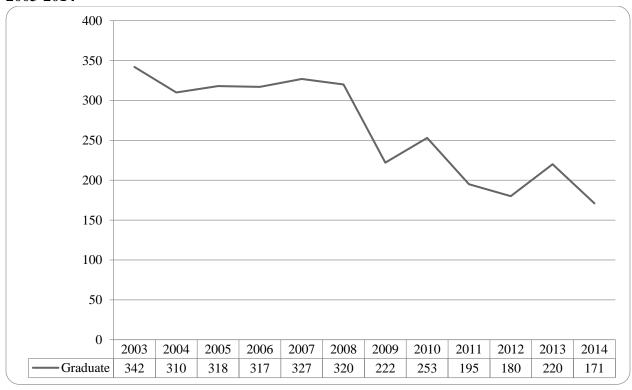

Figure 20: College of Information Science & Technology Head Count: Summer 2003-2014

Figure 21: College of Information Science & Technology Student Credit Hours: Summer 2003-2014

Figure 22: College of Information Science & Technology Head Count by Ethnicity by Gender: Summer 2014