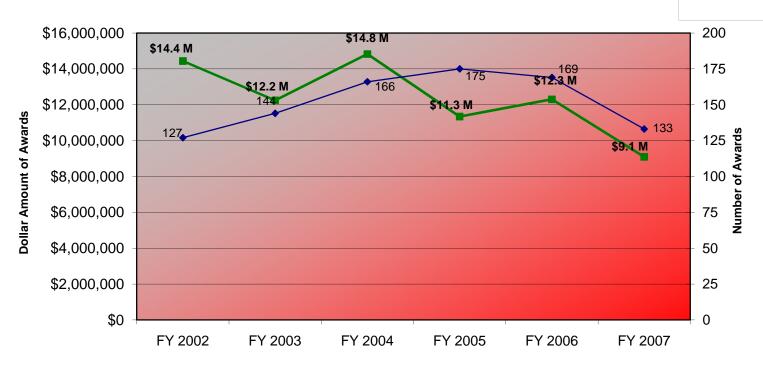

## **University of Nebraska at Omaha Submissions Per Fiscal Year**

\*Other includes: Athletics, Diversity Equal Opportunity, Environmental Health Services & Library

Charts do not include gifts, bequests, student financial aid or NRI submissions/awards.

Source of data: SPR Grants Management Database, August 2007. SPR will provide specific college or unit data upon request.

| College/Unit<br>Department | Project<br>Director | Request Type            | <b>Funding Source</b> | Sponsor                |                          | Amount Awarded  |
|----------------------------|---------------------|-------------------------|-----------------------|------------------------|--------------------------|-----------------|
| Director, Athle            | tics                |                         |                       |                        |                          |                 |
| ATH                        | Frette              | Other                   | Area/Local            | Douglas County         |                          | \$14,500.00     |
| ATH                        | Shires              | Student Aid/Traineeship | Foundation            | Scott Fdn, David       |                          | \$3,000.00      |
|                            |                     |                         |                       |                        | Total                    | \$17,500.00     |
| International St           | udies and Program.  | s                       |                       |                        |                          |                 |
| DEAN                       | Gouttierre          | Instruction             | Federal               | US Dept of State       |                          | \$650,000.00    |
| DEAN                       | Gouttierre          | Public Service          | Other                 | Courage Services LLC   |                          | \$120,000.00    |
| DEAN                       | Gouttierre          | Public Service          | Federal               | US Dept of Agriculture |                          | \$26,493.00     |
| DEAN                       | Gouttierre          | Public Service          | Federal               | US Dept of Agriculture |                          | \$4,000.00      |
| DEAN                       | Gouttierre          | Public Service          | Federal               | US Dept of Agriculture |                          | \$10,000.00     |
| DEAN                       | Gouttierre          | Public Service          | Federal               | US Dept of State       |                          | \$144,814.00    |
|                            |                     |                         |                       |                        | Total                    | \$955,307.00    |
|                            |                     |                         |                       |                        | External Awards          | \$9,106,538.50  |
|                            |                     |                         |                       |                        | Adjustments              | (\$13,425.76)   |
|                            |                     |                         |                       |                        | Total External Awards    | \$9,093,112.74  |
|                            |                     |                         |                       |                        | Student Financial Aid    | \$6,359,910.00  |
|                            |                     |                         |                       |                        | Gifts & Bequests         | \$5,461,129.00  |
|                            |                     |                         |                       |                        | Total Awards for FY 2007 | \$20,914,151.74 |