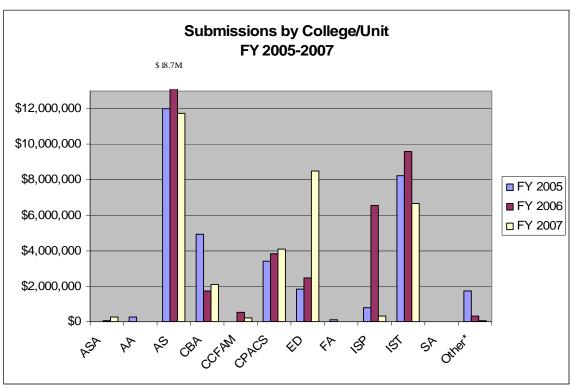

## **University of Nebraska at Omaha Submissions Per Fiscal Year**

\*Other includes: Athletics, Diversity Equal Opportunity, Environmental Health Services & Library

Charts do not include gifts, bequests, student financial aid or NRI submissions/awards.

Source of data: SPR Grants Management Database, August 2007. SPR will provide specific college or unit data upon request.