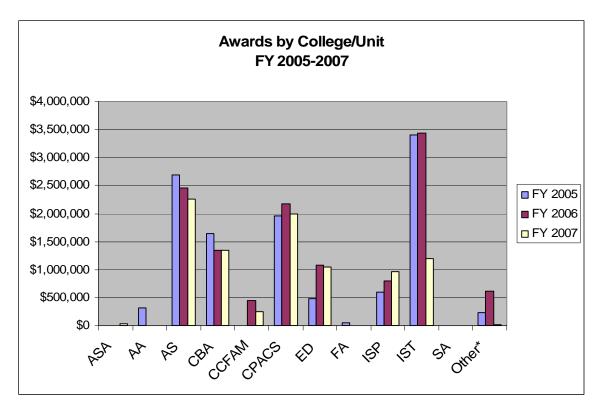

## **University of Nebraska at Omaha Submissions Per Fiscal Year**

\*Other includes: Athletics, Diversity Equal Opportunity, Environmental Health Services & Library

Charts do not include gifts, bequests, student financial aid or NRI submissions/awards.

Source of data: SPR Grants Management Database, August 2007. SPR will provide specific college or unit data upon request.