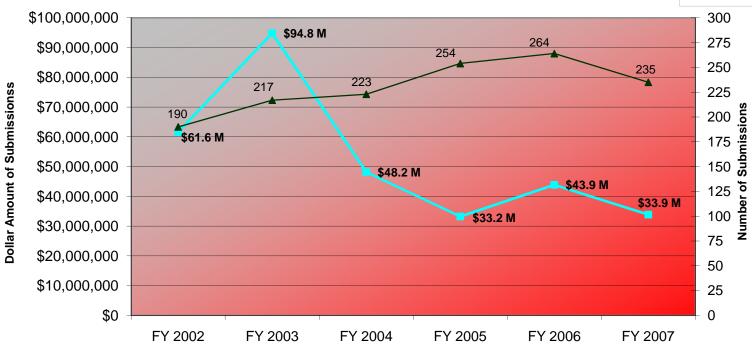

## **University of Nebraska at Omaha Submissions Per Fiscal Year**

\*Other includes: Athletics, Diversity Equal Opportunity, Environmental Health Services & Library

Charts do not include gifts, bequests, student financial aid or NRI submissions/awards.

Source of data: SPR Grants Management Database, August 2007. SPR will provide specific college or unit data upon request.

| College/Unit<br>Department | Project<br>Director | Request Type   | Funding Source | Sponsor                              |                   | Amount Requested |
|----------------------------|---------------------|----------------|----------------|--------------------------------------|-------------------|------------------|
| DEAN                       | Gouttierre          | Public Service | Federal        | US Dept of State                     |                   | \$153,611.00     |
| DEAN                       | Haritashya          | Basic Research | Other          | Indo US Science and Technology Forum |                   | \$15,951.00      |
|                            | 7                   |                |                |                                      | Total             | \$320,055.00     |
|                            |                     |                |                |                                      | Total Submissions | \$33,890,841.00  |