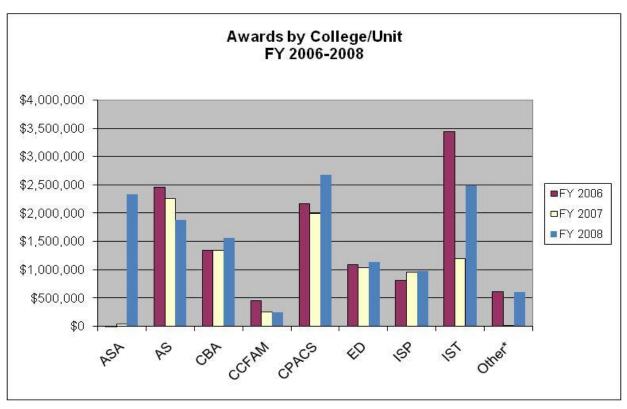

### University of Nebraska at Omaha Awards Per Fiscal Year

## **University of Nebraska at Omaha Submissions Per Fiscal Year**

\*Other includes: Athletics, Diversity Equal Opportunity, Environmental Health Services & Library Charts do not include gifts, bequests, student financial aid or NRI submissions/awards.

Source of data: SPR Grants Management Database, August 2008. SPR will provide specific college or unit data upon request.