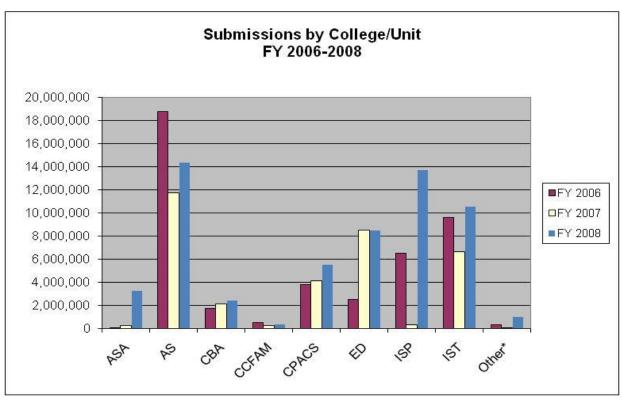

### University of Nebraska at Omaha Awards Per Fiscal Year

## **University of Nebraska at Omaha Submissions Per Fiscal Year**

\*Other includes: Athletics, Diversity Equal Opportunity, Environmental Health Services & Library Charts do not include gifts, bequests, student financial aid or NRI submissions/awards.

Source of data: SPR Grants Management Database, August 2008. SPR will provide specific college or unit data upon request.