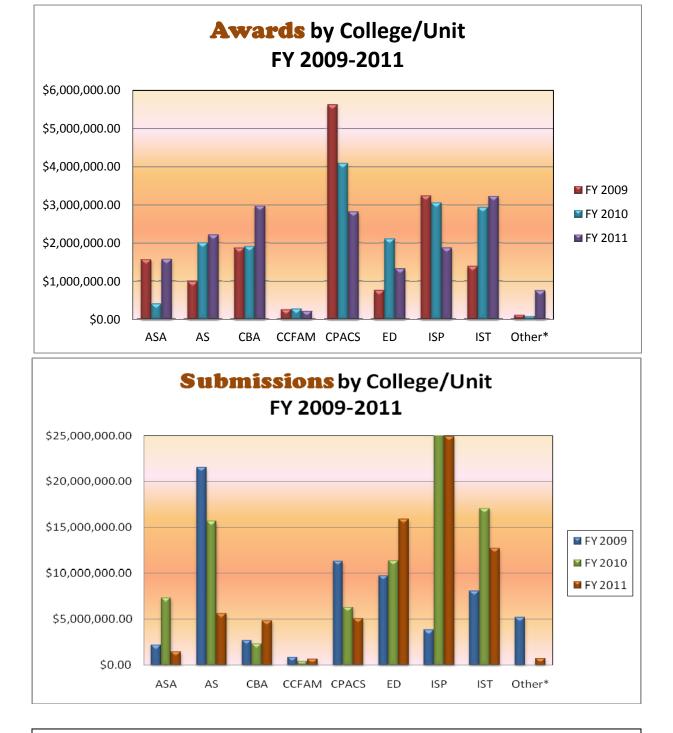

Academic and Student Affairs (ASA), College of Arts and Sciences (AS), College of Business Administration (CBA), College of Communication, Fine Arts and Media (CCFAM), College of Public Affairs and Community Service (CPACS), College of Education (ED), International Studies and Programs (ISP), and College of Information Science and Technology (IST).

\*Other includes: Athletics, Business and Finance, and the Peter Kiewit Institute.

Charts do not include gifts, bequests, or student financial aid.

Source of data: SPR Grants Management Database, August 2011. SPR will provide specific college or unit data upon request.