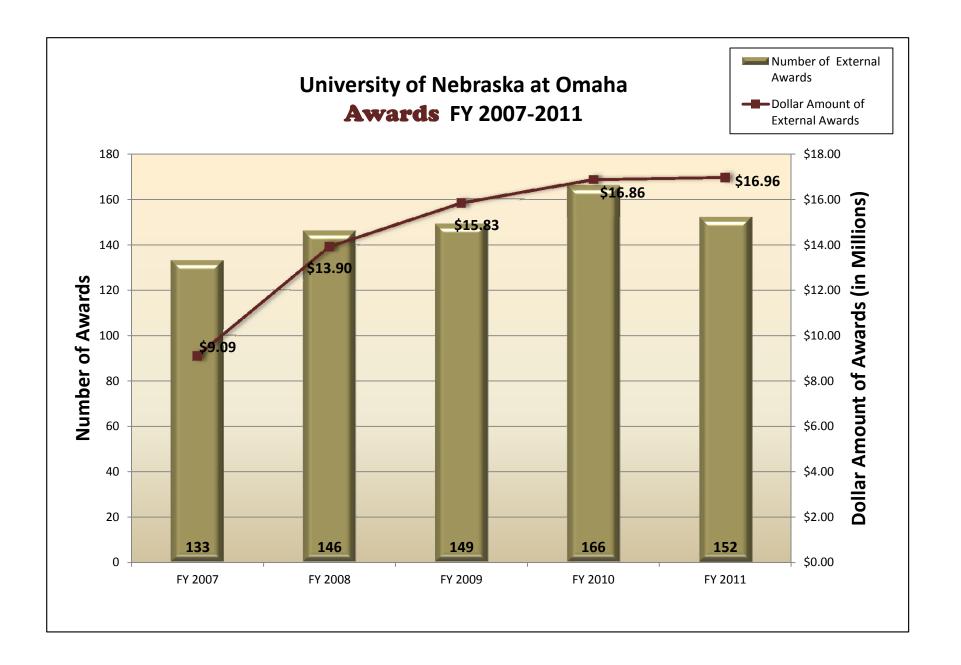

Peter Kiewit Institute

Adjustments and Total

(\$10,000)

| External Awards                   | \$17,608,494.68 |
|-----------------------------------|-----------------|
| Adjustments                       | (\$653,236.11)  |
| Total External Awards             | \$16,955,258.57 |
| Student Financial Aid             | \$10,869,295.00 |
| Gifts & Bequests                  | \$4,882,906.94  |
| Total UNO FY 2011 External Awards | \$32,054,224.40 |