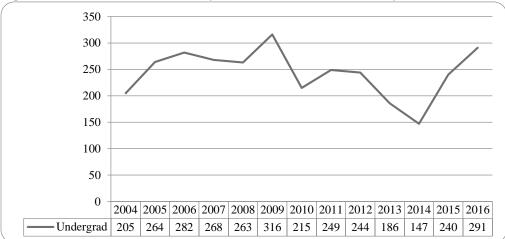

Figure 8: College of Arts & Science Head Count: Spring 2004-2016

Figure 9: College of Arts & Sciences Student Credit Hours: Spring 2004-2016

Table 4: College of Arts & Sciences Head Count Summary for Undergraduate and Graduate Students by Full and Part-time by Gender and Race Classification: Spring 2016