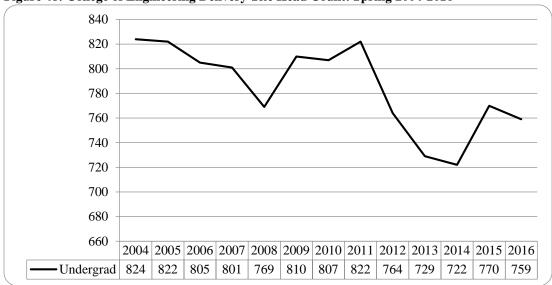

| 46 |
|----|
| 47 |
| 48 |
| 48 |
| 48 |
| 49 |
| 50 |
| 50 |
| 50 |
| 51 |
| 52 |
| 52 |
| 53 |
| 54 |
| 55 |
| 55 |
| 56 |
|    |

Table 1: UNO Delivery-Site and Administrative-Site Head Count Enrollment and Comparison: Spring 2016

|                                         | Spi               | ring 2016               | Spring 2015             | Spring<br>Administra |                   |
|-----------------------------------------|-------------------|-------------------------|-------------------------|----------------------|-------------------|
| UNO:                                    | Delivery-<br>Site | Administrative-<br>Site | Administrative-<br>Site | Numerical<br>Change  | Percent<br>Change |
| Undergraduate                           |                   |                         |                         |                      |                   |
| Arts & Science                          | 3,214             | 3,214                   | 3,277                   | -63                  | -1.9%             |
| Business Administration                 | 1,906             | 1,906                   | 1,867                   | 39                   | 2.1%              |
| Communication, Fine Arts & Media        | 935               | 935                     | 929                     | 6                    | 0.6%              |
| Education                               | 1,339             | 1,339                   | 1,345                   | -6                   | -0.4%             |
| Information Science and Technology      | 854               | 854                     | 772                     | 82                   | 10.6%             |
| Public Affairs & Community Services     | 920               | 1,247                   | 1,149                   | 98                   | 8.5%              |
| Division of Continuing Studies          | 1,174             | 1,174                   | 1,217                   | -43                  | -3.5%             |
| Sub-total CPACS including Cont. Studies | 2,094             | 2,421                   | 2,366                   | 55                   | 2.3%              |
| Non-Degree                              | 303               | 303                     | 277                     | 26                   | 9.4%              |
| University Division                     | 570               | 570                     | 616                     | -46                  | -7.5%             |
| Total Undergraduate                     | 11,215            | 11,542                  | 11,449                  | 93                   | 0.8%              |
| Graduate                                |                   |                         |                         |                      |                   |
| Arts & Science                          | 423               | 423                     | 420                     | 3                    | 0.7%              |
| Business Administration                 | 342               | 342                     | 386                     | -44                  | -11.4%            |
| Communication, Fine Arts & Media        | 87                | 87                      | 84                      | 3                    | 3.6%              |
| Education                               | 828               | 828                     | 797                     | 31                   | 3.9%              |
| Information Science and Technology      | 401               | 401                     | 328                     | 73                   | 22.3%             |
| Public Affairs & Community Services     | 525               | 525                     | 501                     | 24                   | 4.8%              |
| New Cooperative Graduate Programs       | 6                 | 6                       | 8                       | -2                   | -25.0%            |
| Undeclared                              | 291               | 291                     | 358                     | -67                  | -18.7%            |
| Total Graduate                          | 2,903             | 2,903                   | 2,882                   | 21                   | 0.7%              |
| UNO Administrative-Site Total           |                   | 14,445                  | 14,331                  | 114                  | 0.8%              |
| UNL:                                    | Spring<br>2016    |                         | Spring 2015             | Numerical<br>Change  | Percent<br>Change |
| Agriculture                             | 10                |                         | 14                      |                      |                   |
| Architecture                            | 13                |                         | 15                      |                      |                   |
| Engineering & Technology                | 759               |                         | 770                     |                      |                   |
| Education and Human Science             | 0                 |                         | 1                       |                      |                   |
| Total UNL in Omaha                      | 782               |                         | 800                     | -18                  | -2.3%             |
|                                         | Spring<br>2016    |                         | Spring 2015             | Numerical<br>Change  | Percent<br>Change |
| UNO Delivery-Site Total                 | 14,900            |                         | 14,421                  | 479                  | 3.3%              |