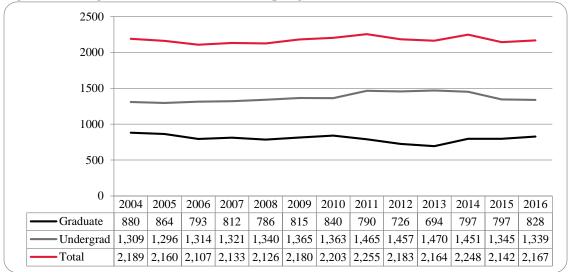

Figure 21: College of Education Student Credit Hours: Spring 2004-2016

Figure 22: College of Education Head Count by Ethnicity by Gender: Spring 2016

Table 8: College of Education Head Count Summary for Undergraduate and Graduate Students by Full and Part-Time by Gender and Race Classification: Spring 2016

|                     | Ame | rican<br>ian | As | ian |    | ican<br>rican | Hisn | anics | Nat H | aw / Pac | Ra<br>Unki | ace | Two o | r more | Wł    | nite | Nonre | esident |       | Total |       |
|---------------------|-----|--------------|----|-----|----|---------------|------|-------|-------|----------|------------|-----|-------|--------|-------|------|-------|---------|-------|-------|-------|
|                     | F   | M            | F  | M   | F  | M             | F    | M     | F     | M        | F          | M   | F     | M      | F     | M    | F     | М       | F     | M     | Total |
| Undergraduate       |     |              |    |     |    |               |      |       |       |          |            |     |       |        |       |      |       |         |       |       |       |
| Full-Time           |     |              |    |     |    |               |      |       |       |          |            |     |       |        |       |      |       |         |       |       |       |
| First-Time Freshmen |     |              | 1  |     |    |               |      |       |       |          |            |     |       |        |       |      | 1     |         | 2     |       | 2     |
| Other Freshmen      |     |              | 4  |     | 8  |               | 22   | 7     | 1     | 1        | 1          |     | 10    | 2      | 75    | 24   | 1     |         | 122   | 34    | 156   |
| Sophomores          |     |              | 3  | 3   | 3  |               | 18   | 8     |       | 1        | 3          | 1   | 1     | 2      | 125   | 47   | 1     | 1       | 154   | 63    | 217   |
| Juniors             | 1   |              | 4  |     | 8  | 1             | 14   | 4     |       |          | 1          | 2   | 12    | 3      | 148   | 64   | 4     | 1       | 192   | 75    | 267   |
| Seniors             |     | 2            | 7  | 5   | 8  | 4             | 25   | 6     |       |          | 15         | 2   | 14    | 2      | 250   | 97   | 1     | 1       | 320   | 119   | 439   |
| Special             |     |              |    |     |    | 1             | 1    | 1     |       |          |            |     |       |        | 16    | 11   |       | 1       | 17    | 14    | 31    |
| Total Full-Time     | 1   | 2            | 19 | 8   | 27 | 6             | 80   | 26    | 1     | 2        | 20         | 5   | 37    | 9      | 614   | 243  | 8     | 4       | 807   | 305   | 1,112 |
| Part-Time           |     |              |    |     |    |               |      |       |       |          |            |     |       |        |       |      |       |         |       |       |       |
| First-Time Freshmen |     |              |    |     |    |               |      |       |       |          |            |     |       |        | 1     |      |       |         | 1     |       | 1     |
| Other Freshmen      |     |              |    |     | 1  |               | 1    | 1     |       |          |            |     |       |        | 7     | 4    |       |         | 9     | 5     | 14    |
| Sophomores          |     |              |    |     |    |               | 1    | 2     |       |          |            |     | 2     |        | 21    | 6    |       |         | 24    | 8     | 32    |
| Juniors             |     |              |    |     | 2  | 1             | 5    |       |       |          | 3          |     | 2     |        | 34    | 13   |       |         | 46    | 14    | 60    |
| Seniors             |     |              |    |     | 1  |               | 2    | 6     | 1     |          |            | 2   | 1     | 2      | 42    | 28   |       |         | 47    | 38    | 85    |
| Special             |     |              | 1  |     | 1  |               | 1    | 2     |       |          |            | 2   |       |        | 15    | 13   |       |         | 18    | 17    | 35    |
| Total Part-Time     |     |              | 1  |     | 5  | 1             | 10   | 11    | 1     |          | 3          | 4   | 5     | 2      | 120   | 64   |       |         | 145   | 82    | 227   |
| Total Undergraduate | 1   | 2            | 20 | 8   | 32 | 7             | 90   | 37    | 2     | 2        | 23         | 9   | 42    | 11     | 734   | 307  | 8     | 4       | 952   | 387   | 1,339 |
| Graduate            |     |              |    |     |    |               |      |       |       |          |            |     |       |        |       |      |       |         |       |       |       |
| Full-Time           |     |              |    |     |    |               |      |       |       |          |            |     |       |        |       |      |       |         |       |       |       |
| Certificate         |     |              |    |     |    |               |      |       |       |          |            |     |       |        |       |      |       |         |       |       |       |
| Masters             |     |              | 2  |     | 1  | 4             | 5    | 1     |       |          | 2          |     | 1     | 2      | 84    | 40   | 6     | 13      | 101   | 60    | 161   |
| Doctoral            |     |              |    |     |    |               |      |       |       |          |            |     |       | 1      | 3     | 3    | 1     | 1       | 4     | 5     | 9     |
| Special Graduate    |     |              |    |     |    |               |      |       |       |          |            |     |       |        | 1     | 1    |       |         | 1     | 1     | 2     |
| Total Full-Time     |     |              | 2  |     | 1  | 4             | 5    | 1     |       |          | 2          |     | 1     | 3      | 88    | 44   | 7     | 14      | 106   | 66    | 172   |
| Part-Time           |     |              |    |     |    |               |      |       |       |          |            |     |       |        |       |      |       |         |       |       |       |
| Certificate         |     |              |    |     |    |               |      |       |       |          |            |     |       |        |       |      |       |         |       |       |       |
| Masters             | 2   |              | 5  | 1   | 18 | 4             | 12   | 5     |       |          | 2          | 4   | 7     | 2      | 354   | 69   | 3     | 1       | 403   | 86    | 489   |
| Doctoral            |     |              | 1  | 1   | 1  | 4             | 2    |       |       |          | 1          |     | 2     | 2      | 41    | 18   |       |         | 48    | 25    | 73    |
| Special Graduate    |     |              |    |     | 2  | 1             | 5    | 1     |       |          | 1          |     | 1     |        | 69    | 13   | 1     |         | 79    | 15    | 94    |
| Total Part-Time     | 2   |              | 6  | 2   | 21 | 9             | 19   | 6     |       |          | 4          | 4   | 10    | 4      | 464   | 100  | 4     | 1       | 530   | 126   | 656   |
| Total Graduate      | 2   |              | 8  | 2   | 22 | 13            | 24   | 7     |       |          | 6          | 4   | 11    | 7      | 552   | 144  | 11    | 15      | 636   | 192   | 828   |
| Total All Students  | 3   | 2            | 28 | 10  | 54 | 20            | 114  | 44    | 2     | 2        | 29         | 13  | 53    | 18     | 1,286 | 451  | 19    | 19      | 1,588 | 579   | 2,167 |