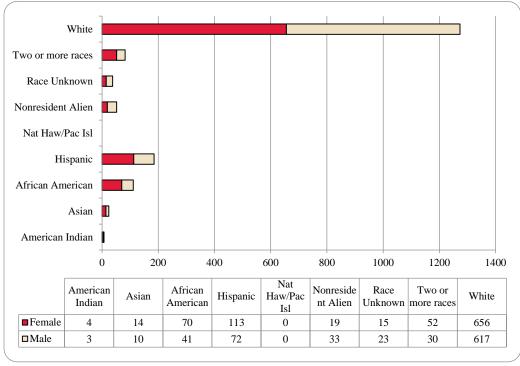

|                     | Ame | rican |     |     | Afr | ican  |      |       | Nat Ha | aw / Pac | Ra   | ice  | Two o | r more |       |       | Nonre | sident |       |       |        |
|---------------------|-----|-------|-----|-----|-----|-------|------|-------|--------|----------|------|------|-------|--------|-------|-------|-------|--------|-------|-------|--------|
|                     | Ind | ian   | Asi | ian | Ame | rican | Hisp | anics | I      | sl       | Unkr | iown | rac   | ces    | W     | nite  | Ali   | ien    |       | Total |        |
|                     | F   | M     | F   | M   | F   | M     | F    | M     | F      | M        | F    | M    | F     | M      | F     | M     | F     | M      | F     | M     | Total  |
| Undergraduate       |     |       |     |     |     |       |      |       |        |          |      |      |       |        |       |       |       |        |       |       |        |
| Full-Time           |     |       |     |     |     |       |      |       |        |          |      |      |       |        |       |       |       |        |       |       |        |
| First-Time Freshmen |     |       | 3   | 1   |     | 1     | 1    | 3     |        |          |      | 1    | 1     |        | 10    | 10    | 6     | 16     | 21    | 32    | 53     |
| Other Freshmen      | 3   | 3     | 42  | 26  | 74  | 40    | 144  | 110   | 2      | 2        | 14   | 18   | 56    | 42     | 581   | 516   | 37    | 60     | 953   | 817   | 1,770  |
| Sophomores          | 1   | 1     | 54  | 37  | 65  | 40    | 158  | 131   | 2      | 1        | 20   | 30   | 51    | 38     | 697   | 661   | 40    | 74     | 1,088 | 1,013 | 2,101  |
| Juniors             | 5   | 3     | 39  | 32  | 69  | 58    | 144  | 100   | 1      |          | 19   | 27   | 67    | 42     | 829   | 785   | 48    | 62     | 1,221 | 1,109 | 2,330  |
| Seniors             | 3   | 2     | 54  | 37  | 64  | 55    | 132  | 85    |        |          | 35   | 23   | 49    | 28     | 881   | 761   | 28    | 46     | 1,246 | 1,037 | 2,283  |
| Special             |     | 1     | 2   |     | 1   | 2     | 4    | 3     |        |          | 4    | 1    |       | 4      | 39    | 39    | 2     | 5      | 52    | 55    | 107    |
| Total Full-Time     | 12  | 10    | 194 | 133 | 273 | 196   | 583  | 432   | 5      | 3        | 92   | 100  | 224   | 154    | 3,037 | 2,772 | 161   | 263    | 4,581 | 4,063 | 8,644  |
| Part-Time           |     |       |     |     |     |       |      |       |        |          |      |      |       |        |       |       |       |        |       |       |        |
| First-Time Freshmen |     |       |     |     |     | 1     |      |       |        |          | 1    |      |       |        | 3     |       | 4     | 4      | 8     | 5     | 13     |
| Other Freshmen      |     | 1     | 6   | 9   | 22  | 8     | 22   | 33    |        |          | 7    | 4    | 10    | 8      | 109   | 122   | 1     | 1      | 177   | 186   | 363    |
| Sophomores          | 1   | 2     | 6   | 7   | 10  | 15    | 30   | 24    | 1      |          | 3    | 3    | 12    | 8      | 144   | 136   | 5     | 4      | 212   | 199   | 411    |
| Juniors             | 3   |       | 6   | 16  | 28  | 33    | 34   | 23    |        |          | 7    | 11   | 15    | 10     | 259   | 258   | 3     | 4      | 355   | 355   | 710    |
| Seniors             | 5   | 1     | 7   | 14  | 41  | 42    | 46   | 54    | 2      |          | 16   | 22   | 11    | 19     | 389   | 423   | 4     | 6      | 521   | 581   | 1,102  |
| Special             |     | 1     | 7   | 8   | 5   | 8     | 8    | 9     |        |          | 6    | 6    | 2     | 1      | 116   | 119   | 2     | 1      | 146   | 153   | 299    |
| Total Part-Time     | 9   | 5     | 32  | 54  | 106 | 107   | 140  | 143   | 3      |          | 40   | 46   | 50    | 46     | 1,020 | 1,058 | 19    | 20     | 1,419 | 1,479 | 2,898  |
| Total Undergraduate | 21  | 15    | 226 | 187 | 379 | 303   | 723  | 575   | 8      | 3        | 132  | 146  | 274   | 200    | 4,057 | 3,830 | 180   | 283    | 6,000 | 5,542 | 11,542 |
| Graduate            |     |       |     |     |     |       |      |       |        |          |      |      |       |        |       |       |       |        |       |       |        |
| Full-Time           |     |       |     |     |     |       |      |       |        |          |      |      |       |        |       |       |       |        |       |       |        |
| Certificate         |     |       |     |     |     |       |      |       |        |          |      |      |       |        |       | 1     |       |        |       | 1     | 1      |
| Masters             | 1   | 1     | 2   | 3   | 13  | 10    | 18   | 6     |        |          | 4    | 1    | 13    | 8      | 274   | 133   | 93    | 144    | 418   | 306   | 724    |
| Doctoral            |     |       | 1   |     |     |       |      |       |        |          |      | 1    | 2     | 1      | 14    | 13    | 4     | 11     | 21    | 26    | 47     |
| Special Graduate    |     |       |     | 1   |     | 1     |      | 1     |        |          | 1    | 1    | 1     |        | 9     | 26    | 3     | 20     | 14    | 50    | 64     |
| Total Full-Time     | 1   | 1     | 3   | 4   | 13  | 11    | 18   | 7     |        |          | 5    | 3    | 16    | 9      | 297   | 173   | 100   | 175    | 453   | 383   | 836    |
| Part-Time           |     |       |     |     |     |       |      |       |        |          |      |      |       |        |       |       |       |        |       |       |        |
| Certificate         |     |       | 2   | 2   | 1   | 2     | 1    |       |        |          | 2    |      | 1     |        | 25    | 12    | 2     | 1      | 34    | 17    | 51     |
| Masters             | 2   | 2     | 17  | 15  | 36  | 29    | 37   | 27    |        |          | 11   | 17   | 29    | 13     | 727   | 473   | 54    | 64     | 913   | 640   | 1,553  |
| Doctoral            |     |       | 2   | 1   | 1   | 6     | 4    | 2     |        |          | 2    |      | 3     | 2      | 58    | 43    | 5     | 11     | 75    | 65    | 140    |
| Special Graduate    |     |       | 3   | 6   | 7   | 6     | 10   | 6     |        |          | 5    | 7    | 4     | 3      | 152   | 87    | 10    | 17     | 191   | 132   | 323    |
| Total Part-Time     | 2   | 2     | 24  | 24  | 45  | 43    | 52   | 35    |        |          | 20   | 24   | 37    | 18     | 962   | 615   | 71    | 93     | 1,213 | 854   | 2,067  |
| Total Graduate      | 3   | 3     | 27  | 28  | 58  | 54    | 70   | 42    |        |          | 25   | 27   | 53    | 27     | 1,259 | 788   | 171   | 268    | 1,666 | 1,237 | 2,903  |
| Total All Students  | 24  | 18    | 253 | 215 | 437 | 357   | 793  | 617   | 8      | 3        | 157  | 173  | 327   | 227    | 5,316 | 4,618 | 351   | 551    | 7,666 | 6,779 | 14,445 |