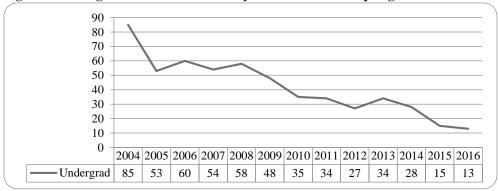

Figure 8: College of Arts & Science Head Count: Spring 2004-2016

Figure 9: College of Arts & Sciences Student Credit Hours: Spring 2004-2016

Table 4: College of Arts & Sciences Head Count Summary for Undergraduate and Graduate Students by Full and Part-time by Gender and Race Classification: Spring 2016