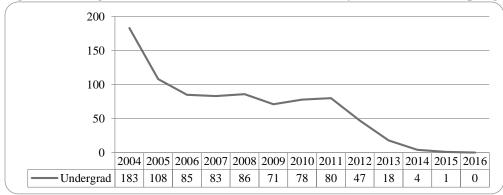

Figure 8: College of Arts & Science Head Count: Spring 2004-2016

Figure 9: College of Arts & Sciences Student Credit Hours: Spring 2004-2016

Table 4: College of Arts & Sciences Head Count Summary for Undergraduate and Graduate Students by Full and Part-time by Gender and Race Classification: Spring 2016