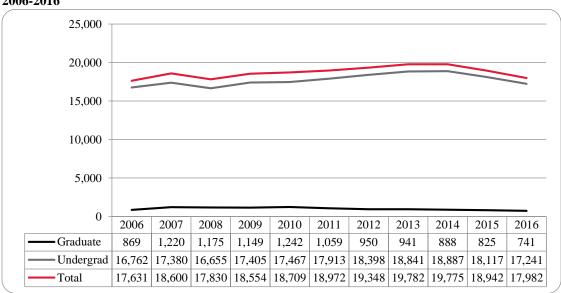

Figure 6: UNO Administrative-Site Student Credit Hours: Spring 2004-2016

Table 3: Total UNO Administrative-Site Head Count Summary for Undergraduate and Graduate Students by Full and Part-Time by Gender and Race Classification: Spring 2016

|                     | Ame | rican |     |     | Afr | ican  |      |       | Nat Ha | aw / Pac | Ra   | ice  | Two o | r more |       |       | Nonre | sident |       |       |        |
|---------------------|-----|-------|-----|-----|-----|-------|------|-------|--------|----------|------|------|-------|--------|-------|-------|-------|--------|-------|-------|--------|
|                     | Ind | ian   | Asi | ian | Ame | rican | Hisp | anics | I      | sl       | Unkr | iown | rac   | ces    | W     | nite  | Ali   | ien    |       | Total |        |
|                     | F   | M     | F   | M   | F   | M     | F    | M     | F      | M        | F    | M    | F     | M      | F     | M     | F     | M      | F     | M     | Total  |
| Undergraduate       |     |       |     |     |     |       |      |       |        |          |      |      |       |        |       |       |       |        |       |       |        |
| Full-Time           |     |       |     |     |     |       |      |       |        |          |      |      |       |        |       |       |       |        |       |       |        |
| First-Time Freshmen |     |       | 3   | 1   |     | 1     | 1    | 3     |        |          |      | 1    | 1     |        | 10    | 10    | 6     | 16     | 21    | 32    | 53     |
| Other Freshmen      | 3   | 3     | 42  | 26  | 74  | 40    | 144  | 110   | 2      | 2        | 14   | 18   | 56    | 42     | 581   | 516   | 37    | 60     | 953   | 817   | 1,770  |
| Sophomores          | 1   | 1     | 54  | 37  | 65  | 40    | 158  | 131   | 2      | 1        | 20   | 30   | 51    | 38     | 697   | 661   | 40    | 74     | 1,088 | 1,013 | 2,101  |
| Juniors             | 5   | 3     | 39  | 32  | 69  | 58    | 144  | 100   | 1      |          | 19   | 27   | 67    | 42     | 829   | 785   | 48    | 62     | 1,221 | 1,109 | 2,330  |
| Seniors             | 3   | 2     | 54  | 37  | 64  | 55    | 132  | 85    |        |          | 35   | 23   | 49    | 28     | 881   | 761   | 28    | 46     | 1,246 | 1,037 | 2,283  |
| Special             |     | 1     | 2   |     | 1   | 2     | 4    | 3     |        |          | 4    | 1    |       | 4      | 39    | 39    | 2     | 5      | 52    | 55    | 107    |
| Total Full-Time     | 12  | 10    | 194 | 133 | 273 | 196   | 583  | 432   | 5      | 3        | 92   | 100  | 224   | 154    | 3,037 | 2,772 | 161   | 263    | 4,581 | 4,063 | 8,644  |
| Part-Time           |     |       |     |     |     |       |      |       |        |          |      |      |       |        |       |       |       |        |       |       |        |
| First-Time Freshmen |     |       |     |     |     | 1     |      |       |        |          | 1    |      |       |        | 3     |       | 4     | 4      | 8     | 5     | 13     |
| Other Freshmen      |     | 1     | 6   | 9   | 22  | 8     | 22   | 33    |        |          | 7    | 4    | 10    | 8      | 109   | 122   | 1     | 1      | 177   | 186   | 363    |
| Sophomores          | 1   | 2     | 6   | 7   | 10  | 15    | 30   | 24    | 1      |          | 3    | 3    | 12    | 8      | 144   | 136   | 5     | 4      | 212   | 199   | 411    |
| Juniors             | 3   |       | 6   | 16  | 28  | 33    | 34   | 23    |        |          | 7    | 11   | 15    | 10     | 259   | 258   | 3     | 4      | 355   | 355   | 710    |
| Seniors             | 5   | 1     | 7   | 14  | 41  | 42    | 46   | 54    | 2      |          | 16   | 22   | 11    | 19     | 389   | 423   | 4     | 6      | 521   | 581   | 1,102  |
| Special             |     | 1     | 7   | 8   | 5   | 8     | 8    | 9     |        |          | 6    | 6    | 2     | 1      | 116   | 119   | 2     | 1      | 146   | 153   | 299    |
| Total Part-Time     | 9   | 5     | 32  | 54  | 106 | 107   | 140  | 143   | 3      |          | 40   | 46   | 50    | 46     | 1,020 | 1,058 | 19    | 20     | 1,419 | 1,479 | 2,898  |
| Total Undergraduate | 21  | 15    | 226 | 187 | 379 | 303   | 723  | 575   | 8      | 3        | 132  | 146  | 274   | 200    | 4,057 | 3,830 | 180   | 283    | 6,000 | 5,542 | 11,542 |
| Graduate            |     |       |     |     |     |       |      |       |        |          |      |      |       |        |       |       |       |        |       |       |        |
| Full-Time           |     |       |     |     |     |       |      |       |        |          |      |      |       |        |       |       |       |        |       |       |        |
| Certificate         |     |       |     |     |     |       |      |       |        |          |      |      |       |        |       | 1     |       |        |       | 1     | 1      |
| Masters             | 1   | 1     | 2   | 3   | 13  | 10    | 18   | 6     |        |          | 4    | 1    | 13    | 8      | 274   | 133   | 93    | 144    | 418   | 306   | 724    |
| Doctoral            |     |       | 1   |     |     |       |      |       |        |          |      | 1    | 2     | 1      | 14    | 13    | 4     | 11     | 21    | 26    | 47     |
| Special Graduate    |     |       |     | 1   |     | 1     |      | 1     |        |          | 1    | 1    | 1     |        | 9     | 26    | 3     | 20     | 14    | 50    | 64     |
| Total Full-Time     | 1   | 1     | 3   | 4   | 13  | 11    | 18   | 7     |        |          | 5    | 3    | 16    | 9      | 297   | 173   | 100   | 175    | 453   | 383   | 836    |
| Part-Time           |     |       |     |     |     |       |      |       |        |          |      |      |       |        |       |       |       |        |       |       |        |
| Certificate         |     |       | 2   | 2   | 1   | 2     | 1    |       |        |          | 2    |      | 1     |        | 25    | 12    | 2     | 1      | 34    | 17    | 51     |
| Masters             | 2   | 2     | 17  | 15  | 36  | 29    | 37   | 27    |        |          | 11   | 17   | 29    | 13     | 727   | 473   | 54    | 64     | 913   | 640   | 1,553  |
| Doctoral            |     |       | 2   | 1   | 1   | 6     | 4    | 2     |        |          | 2    |      | 3     | 2      | 58    | 43    | 5     | 11     | 75    | 65    | 140    |
| Special Graduate    |     |       | 3   | 6   | 7   | 6     | 10   | 6     |        |          | 5    | 7    | 4     | 3      | 152   | 87    | 10    | 17     | 191   | 132   | 323    |
| Total Part-Time     | 2   | 2     | 24  | 24  | 45  | 43    | 52   | 35    |        |          | 20   | 24   | 37    | 18     | 962   | 615   | 71    | 93     | 1,213 | 854   | 2,067  |
| Total Graduate      | 3   | 3     | 27  | 28  | 58  | 54    | 70   | 42    |        |          | 25   | 27   | 53    | 27     | 1,259 | 788   | 171   | 268    | 1,666 | 1,237 | 2,903  |
| Total All Students  | 24  | 18    | 253 | 215 | 437 | 357   | 793  | 617   | 8      | 3        | 157  | 173  | 327   | 227    | 5,316 | 4,618 | 351   | 551    | 7,666 | 6,779 | 14,445 |