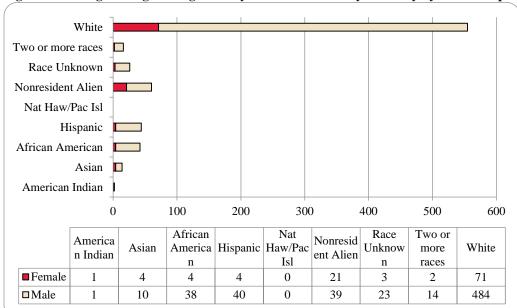

Figure 11: College of Business Administration Head Count: Spring 2004-2016

Figure 12: College of Business Administration Student Credit Hours: Spring 2004-2016

White Two or more races Race Unknown Nonresident Alien Nat Haw/Pac Isl Hispanic African American Asian American Indian 0 200 400 600 800 1000 1200 1400 1600 1800 Nat American Nonreside Race Two or African Asian Hispanic | Haw/Pac White Indian American nt Alien Unknown more races Isl **■**Female 1 44 36 81 77 22 36 605 2  $\square$  Male 36 53 107 0 134 23 44 946

Figure 13: College of Business Administration Head Count by Ethnicity by Gender: Spring 2016

Table 5: College of Business Administration Head Count Summary for Undergraduate and Graduate Students by Full and Part-Time by Gender and Race Classification: Spring 2016

|                     | Ame | rican |    |     | Afr | ican  |      |       |   | aw / Pac | Ra   | ice  | Two o | r more |     |      |    | sident |     |       |       |
|---------------------|-----|-------|----|-----|-----|-------|------|-------|---|----------|------|------|-------|--------|-----|------|----|--------|-----|-------|-------|
|                     | Ind |       | As | ian | Ame | rican | Hisp | anics | I | sl       | Unkı | iown | rac   | es     | Wł  | nite |    | ien    |     | Total |       |
|                     | F   | M     | F  | M   | F   | M     | F    | M     | F | M        | F    | M    | F     | M      | F   | M    | F  | M      | F   | M     | Total |
| Undergraduate       |     |       |    |     |     |       |      |       |   |          |      |      |       |        |     |      |    |        |     |       |       |
| Full-Time           |     |       |    |     |     |       |      |       |   |          |      |      |       |        |     |      |    |        |     |       |       |
| First-Time Freshmen |     |       |    |     |     | 1     |      |       |   |          |      |      |       |        | 2   | 1    | 1  | 4      | 3   | 6     | 9     |
| Other Freshmen      | 1   |       | 3  | 1   | 7   | 6     | 8    | 9     |   |          | 3    | 5    | 5     | 6      | 56  | 76   | 7  | 18     | 90  | 121   | 211   |
| Sophomores          |     |       | 4  | 8   | 4   | 4     | 25   | 27    | 1 |          | 2    | 3    | 10    | 8      | 87  | 135  | 11 | 27     | 144 | 212   | 356   |
| Juniors             |     |       | 13 | 2   | 3   | 4     | 18   | 26    |   |          | 8    | 5    | 9     | 8      | 112 | 196  | 17 | 22     | 180 | 263   | 443   |
| Seniors             |     |       | 14 | 9   | 6   | 13    | 14   | 16    |   |          | 1    | 3    | 2     | 7      | 101 | 165  | 12 | 23     | 150 | 236   | 386   |
| Special             |     |       |    |     |     |       |      |       |   |          | 1    | 1    |       |        | 4   | 3    | 1  |        | 6   | 4     | 10    |
| Total Full-Time     | 1   |       | 34 | 20  | 20  | 28    | 65   | 78    | 1 |          | 15   | 17   | 26    | 29     | 362 | 576  | 49 | 94     | 573 | 842   | 1,415 |
| Part-Time           |     |       |    |     |     |       |      |       |   |          |      |      |       |        |     |      |    |        |     |       |       |
| First-Time Freshmen |     |       |    |     |     |       |      |       |   |          |      |      |       |        | 1   |      | 2  | 2      | 3   | 2     | 5     |
| Other Freshmen      |     |       |    | 1   | 2   |       | 1    | 6     |   |          |      |      |       | 1      | 10  | 10   |    | 1      | 13  | 19    | 32    |
| Sophomores          |     |       | 3  | 1   |     | 2     | 3    | 6     |   |          |      |      | 2     | 1      | 15  | 23   | 2  | 1      | 25  | 34    | 59    |
| Juniors             |     |       | 2  | 4   | 5   | 7     | 3    | 6     |   |          |      | 2    |       | 3      | 60  | 70   | 1  | 1      | 71  | 93    | 164   |
| Seniors             |     |       | 2  | 2   | 4   | 8     | 5    | 6     |   |          | 3    | 2    |       | 6      | 57  | 90   | 1  | 2      | 72  | 116   | 188   |
| Special             |     | 1     | 1  |     | 1   | 1     |      |       |   |          | 2    |      | 1     |        | 18  | 16   | 2  |        | 25  | 18    | 43    |
| Total Part-Time     |     | 1     | 8  | 8   | 12  | 18    | 12   | 24    |   |          | 5    | 4    | 3     | 11     | 161 | 209  | 8  | 7      | 209 | 282   | 491   |
| Total Undergraduate | 1   | 1     | 42 | 28  | 32  | 46    | 77   | 102   | 1 |          | 20   | 21   | 29    | 40     | 523 | 785  | 57 | 101    | 782 | 1,124 | 1,906 |
| Graduate            |     |       |    |     |     |       |      |       |   |          |      |      |       |        |     |      |    |        |     |       |       |
| Full-Time           |     |       |    |     |     |       |      |       |   |          |      |      |       |        |     |      |    |        |     |       |       |
| Certificate         |     |       |    |     |     |       |      |       |   |          |      |      |       |        |     |      |    |        |     |       |       |
| Masters             |     | 1     |    | 1   | 1   | 2     | 3    |       |   |          |      |      | 2     | 2      | 12  | 21   | 12 | 25     | 30  | 52    | 82    |
| Doctoral            |     |       |    |     |     |       |      |       |   |          |      |      |       |        |     |      |    |        |     |       |       |
| Special Graduate    |     |       |    |     |     |       |      |       |   |          |      |      |       |        |     |      |    |        |     |       |       |
| Total Full-Time     |     | 1     |    | 1   | 1   | 2     | 3    |       |   |          |      |      | 2     | 2      | 12  | 21   | 12 | 25     | 30  | 52    | 82    |
| Part-Time           |     |       |    |     |     |       |      |       |   |          |      |      |       |        |     |      |    |        |     |       |       |
| Certificate         |     |       |    |     |     |       |      |       |   |          |      |      |       |        | 1   |      |    |        | 1   |       | 1     |
| Masters             |     |       | 2  | 7   | 3   | 5     | 1    | 5     |   |          | 2    | 2    | 5     | 2      | 69  | 140  | 8  | 8      | 90  | 169   | 259   |
| Doctoral            |     |       |    |     |     |       |      |       |   |          |      |      |       |        |     |      |    |        |     |       |       |
| Special Graduate    |     |       |    |     |     |       |      |       |   |          |      |      |       |        |     |      |    |        |     |       |       |
| Total Part-Time     |     |       | 2  | 7   | 3   | 5     | 1    | 5     |   |          | 2    | 2    | 5     | 2      | 70  | 140  | 8  | 8      | 91  | 169   | 260   |
| Total Graduate      |     | 1     | 2  | 8   | 4   | 7     | 4    | 5     |   |          | 2    | 2    | 7     | 4      | 82  | 161  | 20 | 33     | 121 | 221   | 342   |
| Total All Students  | 1   | 2     | 44 | 36  | 36  | 53    | 81   | 107   | 1 |          | 22   | 23   | 36    | 44     | 605 | 946  | 77 | 134    | 903 | 1,345 | 2,248 |