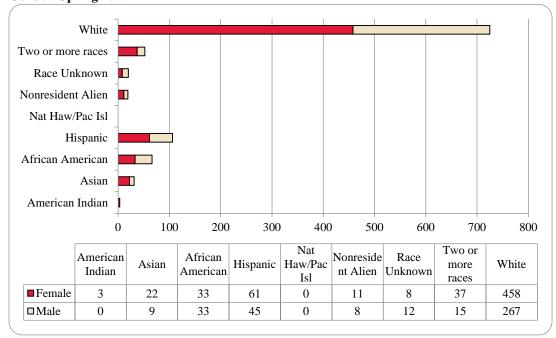

Figure 16: College of Communication, Fine Arts and Media Delivery-Site Head Count by Ethnicity by Gender: Spring 2016

Table 6: College of Communication, Fine Arts and Media Delivery-Site Head Count Summary for Undergraduate and Graduate Students by Full and Part-Time by Gender and Race Classification: Spring 2016

|                        | Ame | rican |    |     | Afr | ican  |      |       | Nat Ha | aw / Pac | Ra   | ıce  | Two o | r more |     |      | Nonre | sident |     |       |       |
|------------------------|-----|-------|----|-----|-----|-------|------|-------|--------|----------|------|------|-------|--------|-----|------|-------|--------|-----|-------|-------|
|                        | Ind | ian   | As | ian | Ame | rican | Hisp | anics | Ŀ      | sl       | Unkı | iown | rac   | ces    | WI  | nite | Ali   | en     |     | Total |       |
|                        | F   | M     | F  | M   | F   | M     | F    | M     | F      | M        | F    | M    | F     | M      | F   | M    | F     | M      | F   | M     | Total |
| Undergraduate          |     |       |    |     |     |       |      |       |        |          |      |      |       |        |     |      |       |        |     |       |       |
| Full-Time              |     |       |    |     |     |       |      |       |        |          |      |      |       |        |     |      |       |        |     |       |       |
| First-Time Freshmen    |     |       |    |     |     |       |      |       |        |          |      |      |       |        |     |      |       | 1      |     | 1     | 1     |
| Other Freshmen         |     |       | 6  |     | 7   | 10    | 9    | 12    |        |          | 1    |      | 7     | 3      | 46  | 33   | 1     | 2      | 77  | 60    | 137   |
| Sophomores             |     |       | 7  | 1   | 4   | 5     | 15   | 9     |        |          | 1    | 4    | 6     | 4      | 67  | 37   | 2     |        | 102 | 60    | 162   |
| Juniors                | 1   |       | 4  | 4   | 6   | 5     | 12   | 7     |        |          |      | 4    | 8     | 1      | 113 | 59   | 3     | 1      | 147 | 81    | 228   |
| Seniors                |     |       | 1  | 2   | 8   | 4     | 12   | 5     |        |          | 5    | 1    | 9     |        | 103 | 59   | 1     | 1      | 139 | 72    | 211   |
| Special                |     |       |    |     |     |       |      |       |        |          |      |      |       |        | 1   | 2    |       | 1      | 1   | 3     | 4     |
| Total Full-Time        | 1   |       | 18 | 7   | 25  | 24    | 48   | 33    |        |          | 7    | 9    | 30    | 8      | 330 | 190  | 7     | 6      | 466 | 277   | 743   |
| Part-time              |     |       |    |     |     |       |      |       |        |          |      |      |       |        |     |      |       |        |     |       |       |
| First-Time Freshmen    |     |       |    |     |     |       |      |       |        |          |      |      |       |        |     |      |       |        |     |       |       |
| Other Freshmen         |     |       |    |     |     | 1     | 1    | 3     |        |          |      |      | 1     | 1      | 7   | 4    |       |        | 9   | 9     | 18    |
| Sophomores             |     |       |    | 1   |     | 1     | 3    |       |        |          |      | 1    | 1     |        | 13  | 8    |       |        | 17  | 11    | 28    |
| Juniors                | 1   |       |    |     | 4   | 1     | 3    | 4     |        |          |      |      | 2     | 2      | 17  | 15   | 1     |        | 28  | 22    | 50    |
| Seniors                | 1   |       | 3  |     | 1   | 5     | 5    | 3     |        |          | 1    | 1    | 2     | 1      | 41  | 21   |       |        | 54  | 31    | 85    |
| Special                |     |       |    |     |     |       | 1    | 1     |        |          |      |      |       |        | 3   | 6    |       |        | 4   | 7     | 11    |
| <b>Total Part-Time</b> | 2   |       | 3  | 1   | 5   | 8     | 13   | 11    |        |          | 1    | 2    | 6     | 4      | 81  | 54   | 1     |        | 112 | 80    | 192   |
| Total Undergraduate    | 3   |       | 21 | 8   | 30  | 32    | 61   | 44    |        |          | 8    | 11   | 36    | 12     | 411 | 244  | 8     | 6      | 578 | 357   | 935   |
| Graduate               |     |       |    |     |     |       |      |       |        |          |      |      |       |        |     |      |       |        |     |       |       |
| Full-Time              |     |       |    |     |     |       |      |       |        |          |      |      |       |        |     |      |       |        |     |       |       |
| Certificate            |     |       |    |     |     |       |      |       |        |          |      |      |       |        |     |      |       |        |     |       |       |
| Masters                |     |       |    |     | 1   |       |      |       |        |          |      | 1    |       | 1      | 18  | 9    | 2     | 2      | 21  | 13    | 34    |
| Doctoral               |     |       |    |     |     |       |      |       |        |          |      |      |       |        |     |      |       |        |     |       |       |
| Special Graduate       |     |       |    |     |     |       |      |       |        |          |      |      |       |        |     |      |       |        |     |       |       |
| Total Full-Time        |     |       |    |     | 1   |       |      |       |        |          |      | 1    |       | 1      | 18  | 9    | 2     | 2      | 21  | 13    | 34    |
| Part-Time              |     |       |    |     |     |       |      |       |        |          |      |      |       |        |     |      |       |        |     |       |       |
| Certificate            |     |       |    |     |     |       |      |       |        |          |      |      |       |        |     | 1    |       |        |     | 1     | 1     |
| Masters                |     |       | 1  | 1   | 2   | 1     |      | 1     |        |          |      |      | 1     | 2      | 29  | 13   | 1     |        | 34  | 18    | 52    |
| Doctoral               |     |       |    |     |     |       |      |       |        |          |      |      |       |        |     |      |       |        |     |       |       |
| Special Graduate       |     |       |    |     |     |       |      |       |        |          |      |      |       |        |     |      |       |        |     |       |       |
| Total Part-Time        |     |       | 1  | 1   | 2   | 1     |      | 1     |        |          |      |      | 1     | 2      | 29  | 14   | 1     |        | 34  | 19    | 53    |
| Total Graduate         |     |       | 1  | 1   | 3   | 1     |      | 1     |        |          |      | 1    | 1     | 3      | 47  | 23   | 3     | 2      | 55  | 32    | 87    |
| Total All Students     | 3   |       | 22 | 9   | 33  | 33    | 61   | 45    |        |          | 8    | 12   | 37    | 15     | 458 | 267  | 11    | 8      | 633 | 389   | 1,022 |