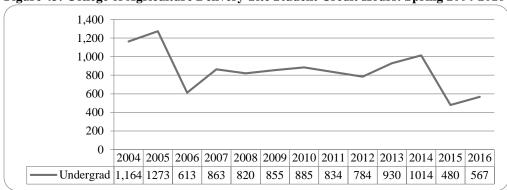

Figure 8: College of Arts & Science Head Count: Spring 2004-2016

Figure 9: College of Arts & Sciences Student Credit Hours: Spring 2004-2016

Table 4: College of Arts & Sciences Head Count Summary for Undergraduate and Graduate Students by Full and Part-time by Gender and Race Classification: Spring 2016