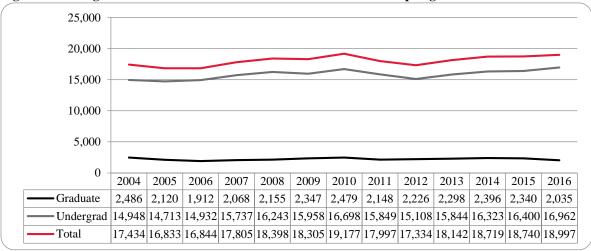

Table 2: Total Uno Delivery-Site Head Count Summary for Undergraduate and Graduate Students Full and Part-Time by Gender and Race Classification: Spring 2016

| Classification. Spin |     | rican |     |     | Afr | ican  |      |       | Nat Ha | w / Pac | Ra   | ice | Two o | r more |       |       | Nonre | sident |       |       |        |
|----------------------|-----|-------|-----|-----|-----|-------|------|-------|--------|---------|------|-----|-------|--------|-------|-------|-------|--------|-------|-------|--------|
|                      | Ind | ian   | As  | ian | Ame | rican | Hisp | anics | Is     | sl      | Unkr | own | rac   | ces    | Wł    | nite  | Ali   | ien    |       | Total |        |
|                      | F   | M     | F   | M   | F   | M     | F    | M     | F      | M       | F    | M   | F     | M      | F     | M     | F     | M      | F     | M     | Total  |
| Undergraduate        |     |       |     |     |     |       |      |       |        |         |      |     |       |        |       |       |       |        |       |       |        |
| Full-Time            |     |       |     |     |     |       |      |       |        |         |      |     |       |        |       |       |       |        |       |       |        |
| First-Time Freshmen  |     |       | 3   | 1   |     | 3     | 1    | 3     |        |         |      | 1   | 1     |        | 10    | 11    | 6     | 17     | 21    | 36    | 57     |
| Other Freshmen       | 3   | 4     | 43  | 27  | 74  | 40    | 141  | 112   | 2      | 2       | 14   | 22  | 56    | 42     | 576   | 560   | 43    | 71     | 952   | 880   | 1,832  |
| Sophomores           | 2   | 1     | 54  | 41  | 66  | 39    | 159  | 143   | 2      | 1       | 21   | 33  | 51    | 40     | 690   | 730   | 45    | 77     | 1,090 | 1,105 | 2,195  |
| Juniors              | 5   | 3     | 40  | 31  | 68  | 61    | 140  | 100   | 1      |         | 20   | 28  | 63    | 46     | 819   | 816   | 54    | 70     | 1,210 | 1,155 | 2,365  |
| Seniors              | 3   | 2     | 56  | 38  | 63  | 62    | 132  | 91    |        |         | 35   | 33  | 45    | 27     | 889   | 879   | 30    | 60     | 1,253 | 1,192 | 2,445  |
| Special              |     | 1     | 2   |     | 1   | 2     | 4    | 4     |        |         | 4    | 1   |       | 4      | 39    | 42    | 2     | 6      | 52    | 60    | 112    |
| Total Full-Time      | 13  | 11    | 198 | 138 | 272 | 207   | 577  | 453   | 5      | 3       | 94   | 118 | 216   | 159    | 3,023 | 3,038 | 180   | 301    | 4,578 | 4,428 | 9,006  |
| Part-Time            |     |       |     |     |     |       |      |       |        |         |      |     |       |        |       |       |       |        |       |       |        |
| First-Time Freshmen  |     |       |     |     |     | 1     |      |       |        |         | 1    |     |       |        | 3     |       | 4     | 4      | 8     | 5     | 13     |
| Other Freshmen       |     | 1     | 6   | 9   | 22  | 8     | 22   | 33    |        |         | 7    | 4   | 10    | 8      | 110   | 128   | 1     | 1      | 178   | 192   | 370    |
| Sophomores           | 1   | 2     | 6   | 7   | 10  | 16    | 31   | 25    | 1      |         | 4    | 3   | 12    | 9      | 143   | 145   | 5     | 4      | 213   | 211   | 424    |
| Juniors              | 3   |       | 6   | 17  | 29  | 40    | 34   | 27    |        |         | 7    | 11  | 15    | 11     | 262   | 270   | 3     | 4      | 359   | 380   | 739    |
| Seniors              | 5   | 1     | 7   | 15  | 40  | 46    | 45   | 59    | 2      |         | 17   | 22  | 11    | 21     | 391   | 443   | 5     | 7      | 523   | 614   | 1,137  |
| Special              |     | 1     | 7   | 8   | 5   | 9     | 8    | 9     |        |         | 6    | 7   | 2     | 1      | 119   | 123   | 2     | 1      | 149   | 159   | 308    |
| Total Part-Time      | 9   | 5     | 32  | 56  | 106 | 120   | 140  | 153   | 3      |         | 42   | 47  | 50    | 50     | 1,028 | 1,109 | 20    | 21     | 1,430 | 1,561 | 2,991  |
| Total Undergraduate  | 22  | 16    | 230 | 194 | 378 | 327   | 717  | 606   | 8      | 3       | 136  | 165 | 266   | 209    | 4,051 | 4,147 | 200   | 322    | 6,008 | 5,989 | 11,997 |
| Graduate             |     |       |     |     |     |       |      |       |        |         |      |     |       |        |       |       |       |        |       |       |        |
| Full-Time            |     |       |     |     |     |       |      |       |        |         |      |     |       |        |       |       |       |        |       |       |        |
| Certificate          |     |       |     |     |     |       |      |       |        |         |      |     |       |        |       | 1     |       |        |       | 1     | 1      |
| Masters              | 1   | 1     | 2   | 3   | 13  | 10    | 18   | 6     |        |         | 4    | 1   | 13    | 8      | 274   | 133   | 93    | 144    | 418   | 306   | 724    |
| Doctoral             |     |       | 1   |     |     |       |      |       |        |         |      | 1   | 2     | 1      | 14    | 13    | 4     | 11     | 21    | 26    | 47     |
| Special Graduate     |     |       |     | 1   |     | 1     |      | 1     |        |         | 1    | 1   | 1     |        | 9     | 26    | 3     | 20     | 14    | 50    | 64     |
| Total Full-Time      | 1   | 1     | 3   | 4   | 13  | 11    | 18   | 7     |        |         | 5    | 3   | 16    | 9      | 297   | 173   | 100   | 175    | 453   | 383   | 836    |
| Part-time            |     |       |     |     |     |       |      |       |        |         |      |     |       |        |       |       |       |        |       |       |        |
| Certificate          |     |       | 2   | 2   | 1   | 2     | 1    |       |        |         | 2    |     | 1     |        | 25    | 12    | 2     | 1      | 34    | 17    | 51     |
| Masters              | 2   | 2     | 17  | 15  | 36  | 29    | 37   | 27    |        |         | 11   | 17  | 29    | 13     | 727   | 473   | 54    | 64     | 913   | 640   | 1,553  |
| Doctoral             |     |       | 2   | 1   | 1   | 6     | 4    | 2     |        |         | 2    |     | 3     | 2      | 58    | 43    | 5     | 11     | 75    | 65    | 140    |
| Special Graduate     |     |       | 3   | 6   | 7   | 6     | 10   | 6     |        |         | 5    | 7   | 4     | 3      | 152   | 87    | 10    | 17     | 191   | 132   | 323    |
| Total Part-Time      | 2   | 2     | 24  | 24  | 45  | 43    | 52   | 35    |        |         | 20   | 24  | 37    | 18     | 962   | 615   | 71    | 93     | 1,213 | 854   | 2,067  |
| Total Graduate       | 3   | 3     | 27  | 28  | 58  | 54    | 70   | 42    |        |         | 25   | 27  | 53    | 27     | 1,259 | 788   | 171   | 268    | 1,666 | 1,237 | 2,903  |
| Total All Students   | 25  | 19    | 257 | 222 | 436 | 381   | 787  | 648   | 8      | 3       | 161  | 192 | 319   | 236    | 5,310 | 4,935 | 371   | 590    | 7,674 | 7,226 | 14,900 |