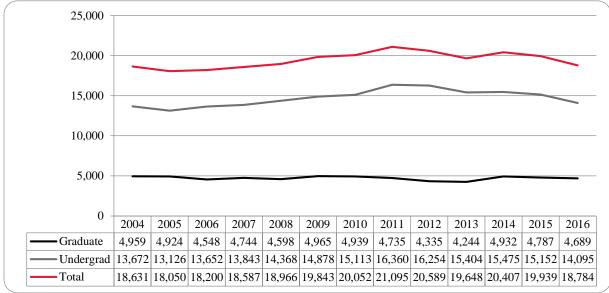

Figure 8: College of Arts & Science Head Count: Spring 2004-2016

Figure 9: College of Arts & Sciences Student Credit Hours: Spring 2004-2016

Table 4: College of Arts & Sciences Head Count Summary for Undergraduate and Graduate Students by Full and Part-time by Gender and Race Classification: Spring 2016