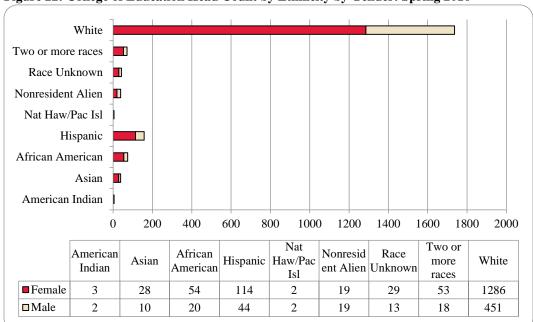

Figure 21: College of Education Student Credit Hours: Spring 2004-2016

Figure 22: College of Education Head Count by Ethnicity by Gender: Spring 2016

Table 8: College of Education Head Count Summary for Undergraduate and Graduate Students by Full and Part-Time by Gender and Race Classification: Spring 2016

|                     | Ame | rican<br>ian | As | ian |    | ican<br>rican | Hisn | anics | Nat H | aw / Pac | Ra<br>Unki | ace | Two o | r more | Wł    | nite | Nonre | esident |       | Total |       |
|---------------------|-----|--------------|----|-----|----|---------------|------|-------|-------|----------|------------|-----|-------|--------|-------|------|-------|---------|-------|-------|-------|
|                     | F   | M            | F  | M   | F  | M             | F    | M     | F     | M        | F          | M   | F     | M      | F     | M    | F     | М       | F     | M     | Total |
| Undergraduate       |     |              |    |     |    |               |      |       |       |          |            |     |       |        |       |      |       |         |       |       |       |
| Full-Time           |     |              |    |     |    |               |      |       |       |          |            |     |       |        |       |      |       |         |       |       |       |
| First-Time Freshmen |     |              | 1  |     |    |               |      |       |       |          |            |     |       |        |       |      | 1     |         | 2     |       | 2     |
| Other Freshmen      |     |              | 4  |     | 8  |               | 22   | 7     | 1     | 1        | 1          |     | 10    | 2      | 75    | 24   | 1     |         | 122   | 34    | 156   |
| Sophomores          |     |              | 3  | 3   | 3  |               | 18   | 8     |       | 1        | 3          | 1   | 1     | 2      | 125   | 47   | 1     | 1       | 154   | 63    | 217   |
| Juniors             | 1   |              | 4  |     | 8  | 1             | 14   | 4     |       |          | 1          | 2   | 12    | 3      | 148   | 64   | 4     | 1       | 192   | 75    | 267   |
| Seniors             |     | 2            | 7  | 5   | 8  | 4             | 25   | 6     |       |          | 15         | 2   | 14    | 2      | 250   | 97   | 1     | 1       | 320   | 119   | 439   |
| Special             |     |              |    |     |    | 1             | 1    | 1     |       |          |            |     |       |        | 16    | 11   |       | 1       | 17    | 14    | 31    |
| Total Full-Time     | 1   | 2            | 19 | 8   | 27 | 6             | 80   | 26    | 1     | 2        | 20         | 5   | 37    | 9      | 614   | 243  | 8     | 4       | 807   | 305   | 1,112 |
| Part-Time           |     |              |    |     |    |               |      |       |       |          |            |     |       |        |       |      |       |         |       |       |       |
| First-Time Freshmen |     |              |    |     |    |               |      |       |       |          |            |     |       |        | 1     |      |       |         | 1     |       | 1     |
| Other Freshmen      |     |              |    |     | 1  |               | 1    | 1     |       |          |            |     |       |        | 7     | 4    |       |         | 9     | 5     | 14    |
| Sophomores          |     |              |    |     |    |               | 1    | 2     |       |          |            |     | 2     |        | 21    | 6    |       |         | 24    | 8     | 32    |
| Juniors             |     |              |    |     | 2  | 1             | 5    |       |       |          | 3          |     | 2     |        | 34    | 13   |       |         | 46    | 14    | 60    |
| Seniors             |     |              |    |     | 1  |               | 2    | 6     | 1     |          |            | 2   | 1     | 2      | 42    | 28   |       |         | 47    | 38    | 85    |
| Special             |     |              | 1  |     | 1  |               | 1    | 2     |       |          |            | 2   |       |        | 15    | 13   |       |         | 18    | 17    | 35    |
| Total Part-Time     |     |              | 1  |     | 5  | 1             | 10   | 11    | 1     |          | 3          | 4   | 5     | 2      | 120   | 64   |       |         | 145   | 82    | 227   |
| Total Undergraduate | 1   | 2            | 20 | 8   | 32 | 7             | 90   | 37    | 2     | 2        | 23         | 9   | 42    | 11     | 734   | 307  | 8     | 4       | 952   | 387   | 1,339 |
| Graduate            |     |              |    |     |    |               |      |       |       |          |            |     |       |        |       |      |       |         |       |       |       |
| Full-Time           |     |              |    |     |    |               |      |       |       |          |            |     |       |        |       |      |       |         |       |       |       |
| Certificate         |     |              |    |     |    |               |      |       |       |          |            |     |       |        |       |      |       |         |       |       |       |
| Masters             |     |              | 2  |     | 1  | 4             | 5    | 1     |       |          | 2          |     | 1     | 2      | 84    | 40   | 6     | 13      | 101   | 60    | 161   |
| Doctoral            |     |              |    |     |    |               |      |       |       |          |            |     |       | 1      | 3     | 3    | 1     | 1       | 4     | 5     | 9     |
| Special Graduate    |     |              |    |     |    |               |      |       |       |          |            |     |       |        | 1     | 1    |       |         | 1     | 1     | 2     |
| Total Full-Time     |     |              | 2  |     | 1  | 4             | 5    | 1     |       |          | 2          |     | 1     | 3      | 88    | 44   | 7     | 14      | 106   | 66    | 172   |
| Part-Time           |     |              |    |     |    |               |      |       |       |          |            |     |       |        |       |      |       |         |       |       |       |
| Certificate         |     |              |    |     |    |               |      |       |       |          |            |     |       |        |       |      |       |         |       |       |       |
| Masters             | 2   |              | 5  | 1   | 18 | 4             | 12   | 5     |       |          | 2          | 4   | 7     | 2      | 354   | 69   | 3     | 1       | 403   | 86    | 489   |
| Doctoral            |     |              | 1  | 1   | 1  | 4             | 2    |       |       |          | 1          |     | 2     | 2      | 41    | 18   |       |         | 48    | 25    | 73    |
| Special Graduate    |     |              |    |     | 2  | 1             | 5    | 1     |       |          | 1          |     | 1     |        | 69    | 13   | 1     |         | 79    | 15    | 94    |
| Total Part-Time     | 2   |              | 6  | 2   | 21 | 9             | 19   | 6     |       |          | 4          | 4   | 10    | 4      | 464   | 100  | 4     | 1       | 530   | 126   | 656   |
| Total Graduate      | 2   |              | 8  | 2   | 22 | 13            | 24   | 7     |       |          | 6          | 4   | 11    | 7      | 552   | 144  | 11    | 15      | 636   | 192   | 828   |
| Total All Students  | 3   | 2            | 28 | 10  | 54 | 20            | 114  | 44    | 2     | 2        | 29         | 13  | 53    | 18     | 1,286 | 451  | 19    | 19      | 1,588 | 579   | 2,167 |