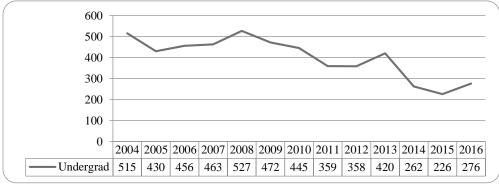

Figure 8: College of Arts & Science Head Count: Spring 2004-2016

Figure 9: College of Arts & Sciences Student Credit Hours: Spring 2004-2016

Table 4: College of Arts & Sciences Head Count Summary for Undergraduate and Graduate Students by Full and Part-time by Gender and Race Classification: Spring 2016