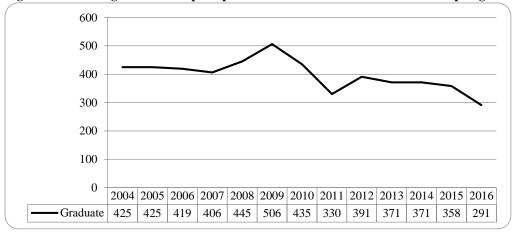

Figure 8: College of Arts & Science Head Count: Spring 2004-2016

Figure 9: College of Arts & Sciences Student Credit Hours: Spring 2004-2016

Table 4: College of Arts & Sciences Head Count Summary for Undergraduate and Graduate Students by Full and Part-time by Gender and Race Classification: Spring 2016