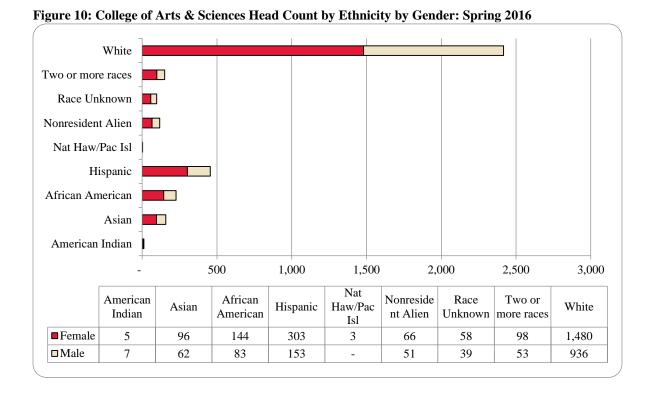

|                     | Ame | rican |    |     | Afr | ican  |      |       | Nat Ha | aw / Pac | Ra   | ace  | Two o | r more |       |      | Nonre | sident |       |       |          |
|---------------------|-----|-------|----|-----|-----|-------|------|-------|--------|----------|------|------|-------|--------|-------|------|-------|--------|-------|-------|----------|
|                     | Ind | ian   | As | ian | Ame | rican | Hisp | anics | Ŀ      | sl       | Unkı | nown | rac   | ces    | Wh    | nite | Ali   | ien    |       | Total |          |
|                     | F   | M     | F  | M   | F   | M     | F    | M     | F      | M        | F    | M    | F     | M      | F     | M    | F     | M      | F     | M     | Total    |
| Undergraduate       |     |       |    |     |     |       |      |       |        |          |      |      |       |        |       |      |       |        |       |       |          |
| Full-Time           |     |       |    |     |     |       |      |       |        |          |      |      |       |        |       |      |       |        |       |       |          |
| First-Time Freshmen |     |       | 1  |     |     |       | 1    | 1     |        |          |      | 1    |       |        | 6     | 2    | 2     | 1      | 10    | 5     | 15       |
| Other Freshmen      |     | 2     | 19 | 7   | 28  | 5     | 68   | 18    | 1      |          | 6    | 1    | 21    | 9      | 229   | 89   | 16    | 10     | 388   | 141   | 529      |
| Sophomores          | 1   |       | 30 | 12  | 35  | 14    | 59   | 33    | 1      |          | 13   | 9    | 19    | 10     | 252   | 153  | 9     | 11     | 419   | 242   | 661      |
| Juniors             | 1   | 2     | 12 | 13  | 24  | 22    | 60   | 33    | 1      |          | 7    | 6    | 17    | 14     | 261   | 161  | 15    | 10     | 398   | 261   | 659      |
| Seniors             | 1   |       | 24 | 11  | 20  | 11    | 52   | 27    |        |          | 9    | 6    | 15    | 10     | 248   | 153  | 8     | 3      | 377   | 221   | 598      |
| Special             |     | 1     |    |     |     | 1     | 1    | 2     |        |          | 2    |      |       |        | 11    | 7    |       | 2      | 14    | 13    | 27       |
| Total Full-Time     | 3   | 5     | 86 | 43  | 107 | 53    | 241  | 114   | 3      |          | 37   | 23   | 72    | 43     | 1,007 | 565  | 50    | 37     | 1,606 | 883   | 2,489    |
| Part-Time           |     |       |    |     |     |       |      |       |        |          |      |      |       |        |       |      |       |        |       |       | $\vdash$ |
| First-Time Freshmen |     |       |    |     |     |       |      |       |        |          | 1    |      |       |        |       |      |       | 1      | 1     | 1     | 2        |
| Other Freshmen      |     |       | 1  |     | 10  | 1     | 5    | 6     |        |          | 2    |      | 3     |        | 32    | 15   | 1     |        | 54    | 22    | 76       |
| Sophomores          | 1   | 1     | 1  | 2   | 3   | 3     | 13   | 3     |        |          | 2    |      | 2     | 3      | 43    | 29   | 2     |        | 67    | 41    | 108      |
| Juniors             |     |       | 1  | 7   | 7   | 6     | 16   | 3     |        |          | 2    | 5    | 8     | 1      | 75    | 60   |       | 2      | 109   | 84    | 193      |
| Seniors             |     | 1     | 1  | 7   | 11  | 6     | 15   | 15    |        |          | 8    | 6    | 5     | 4      | 106   | 90   | 3     |        | 149   | 129   | 278      |
| Special             |     |       | 3  | 3   | 1   | 4     | 3    | 2     |        |          | 1    | 1    |       | 1      | 24    | 25   |       |        | 32    | 36    | 68       |
| Total Part-Time     | 1   | 2     | 7  | 19  | 32  | 20    | 52   | 29    |        |          | 16   | 12   | 18    | 9      | 280   | 219  | 6     | 3      | 412   | 313   | 725      |
| Total Part-Time     | 4   | 7     | 93 | 62  | 139 | 73    | 293  | 143   | 3      |          | 53   | 35   | 90    | 52     | 1,287 | 784  | 56    | 40     | 2,018 | 1,196 | 3,214    |
| Graduate            |     |       |    |     |     |       |      |       |        |          |      |      |       |        |       |      |       |        |       |       | $\vdash$ |
| Full-Time           |     |       |    |     |     |       |      |       |        |          |      |      |       |        |       |      |       |        |       |       |          |
| Certificate         |     |       |    |     |     |       |      |       |        |          |      |      |       |        |       |      |       |        |       |       |          |
| Masters             | 1   |       |    |     | 2   | 4     | 3    | 1     |        |          | 1    |      | 2     |        | 56    | 33   | 5     | 7      | 70    | 45    | 115      |
| Doctoral            |     |       | 1  |     |     |       |      |       |        |          |      | 1    | 1     |        | 6     | 4    |       |        | 8     | 5     | 13       |
| Special Graduate    |     |       |    |     |     |       |      |       |        |          |      |      |       |        |       |      |       |        |       |       |          |
| Total Full-Time     | 1   |       | 1  |     | 2   | 4     | 3    | 1     |        |          | 1    | 1    | 3     |        | 62    | 37   | 5     | 7      | 78    | 50    | 128      |
| Part-Time           |     |       |    |     |     |       |      |       |        |          |      |      |       |        |       |      |       |        |       |       |          |
| Certificate         |     |       |    |     |     |       |      |       |        |          | 1    |      | 1     |        | 4     | 1    |       |        | 6     | 1     | 7        |
| Masters             |     |       | 1  |     | 3   | 6     | 7    | 8     |        |          | 3    | 3    | 4     | 1      | 117   | 108  | 5     | 4      | 140   | 130   | 270      |
| Doctoral            |     |       | 1  |     |     |       |      | 1     |        |          |      |      |       |        | 10    | 6    |       |        | 11    | 7     | 18       |
| Special Graduate    |     |       |    |     |     |       |      |       |        |          |      |      |       |        |       |      |       |        |       |       |          |
| Total Part-Time     |     |       | 2  |     | 3   | 6     | 7    | 9     |        |          | 4    | 3    | 5     | 1      | 131   | 115  | 5     | 4      | 157   | 138   | 295      |
| Total Graduate      | 1   |       | 3  |     | 5   | 10    | 10   | 10    |        |          | 5    | 4    | 8     | 1      | 193   | 152  | 10    | 11     | 235   | 188   | 423      |
| Total All Students  | 5   | 7     | 96 | 62  | 144 | 83    | 303  | 153   | 3      |          | 58   | 39   | 98    | 53     | 1,480 | 936  | 66    | 51     | 2,253 | 1,384 | 3,637    |