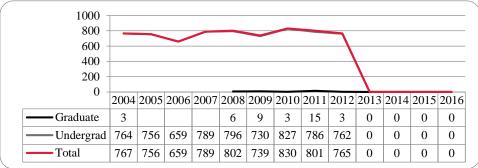

Figure 8: College of Arts & Science Head Count: Spring 2004-2016

Figure 9: College of Arts & Sciences Student Credit Hours: Spring 2004-2016

Table 4: College of Arts & Sciences Head Count Summary for Undergraduate and Graduate Students by Full and Part-time by Gender and Race Classification: Spring 2016