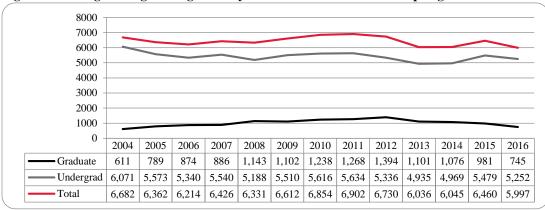

Figure 11: College of Business Administration Head Count: Spring 2004-2016

Figure 12: College of Business Administration Student Credit Hours: Spring 2004-2016

White Two or more races Race Unknown Nonresident Alien Nat Haw/Pac Isl Hispanic African American Asian American Indian 0 200 400 600 800 1000 1200 1400 1600 1800 Nat American Nonreside Race Two or African Asian Hispanic | Haw/Pac White Indian American nt Alien Unknown more races Isl **■**Female 1 44 36 81 77 22 36 605 2  $\square$  Male 36 53 107 0 134 23 44 946

Figure 13: College of Business Administration Head Count by Ethnicity by Gender: Spring 2016

Table 5: College of Business Administration Head Count Summary for Undergraduate and Graduate Students by Full and Part-Time by Gender and Race Classification: Spring 2016

|                     | Ame | rican |    |     | Afr | ican  |      |       |   | aw / Pac | Ra   | ice  | Two o | r more |     |      |    | sident |     |       |       |
|---------------------|-----|-------|----|-----|-----|-------|------|-------|---|----------|------|------|-------|--------|-----|------|----|--------|-----|-------|-------|
|                     | Ind |       | As | ian | Ame | rican | Hisp | anics | I | sl       | Unkı | iown | rac   | es     | Wł  | nite |    | ien    |     | Total |       |
|                     | F   | M     | F  | M   | F   | M     | F    | M     | F | M        | F    | M    | F     | M      | F   | M    | F  | M      | F   | M     | Total |
| Undergraduate       |     |       |    |     |     |       |      |       |   |          |      |      |       |        |     |      |    |        |     |       |       |
| Full-Time           |     |       |    |     |     |       |      |       |   |          |      |      |       |        |     |      |    |        |     |       |       |
| First-Time Freshmen |     |       |    |     |     | 1     |      |       |   |          |      |      |       |        | 2   | 1    | 1  | 4      | 3   | 6     | 9     |
| Other Freshmen      | 1   |       | 3  | 1   | 7   | 6     | 8    | 9     |   |          | 3    | 5    | 5     | 6      | 56  | 76   | 7  | 18     | 90  | 121   | 211   |
| Sophomores          |     |       | 4  | 8   | 4   | 4     | 25   | 27    | 1 |          | 2    | 3    | 10    | 8      | 87  | 135  | 11 | 27     | 144 | 212   | 356   |
| Juniors             |     |       | 13 | 2   | 3   | 4     | 18   | 26    |   |          | 8    | 5    | 9     | 8      | 112 | 196  | 17 | 22     | 180 | 263   | 443   |
| Seniors             |     |       | 14 | 9   | 6   | 13    | 14   | 16    |   |          | 1    | 3    | 2     | 7      | 101 | 165  | 12 | 23     | 150 | 236   | 386   |
| Special             |     |       |    |     |     |       |      |       |   |          | 1    | 1    |       |        | 4   | 3    | 1  |        | 6   | 4     | 10    |
| Total Full-Time     | 1   |       | 34 | 20  | 20  | 28    | 65   | 78    | 1 |          | 15   | 17   | 26    | 29     | 362 | 576  | 49 | 94     | 573 | 842   | 1,415 |
| Part-Time           |     |       |    |     |     |       |      |       |   |          |      |      |       |        |     |      |    |        |     |       |       |
| First-Time Freshmen |     |       |    |     |     |       |      |       |   |          |      |      |       |        | 1   |      | 2  | 2      | 3   | 2     | 5     |
| Other Freshmen      |     |       |    | 1   | 2   |       | 1    | 6     |   |          |      |      |       | 1      | 10  | 10   |    | 1      | 13  | 19    | 32    |
| Sophomores          |     |       | 3  | 1   |     | 2     | 3    | 6     |   |          |      |      | 2     | 1      | 15  | 23   | 2  | 1      | 25  | 34    | 59    |
| Juniors             |     |       | 2  | 4   | 5   | 7     | 3    | 6     |   |          |      | 2    |       | 3      | 60  | 70   | 1  | 1      | 71  | 93    | 164   |
| Seniors             |     |       | 2  | 2   | 4   | 8     | 5    | 6     |   |          | 3    | 2    |       | 6      | 57  | 90   | 1  | 2      | 72  | 116   | 188   |
| Special             |     | 1     | 1  |     | 1   | 1     |      |       |   |          | 2    |      | 1     |        | 18  | 16   | 2  |        | 25  | 18    | 43    |
| Total Part-Time     |     | 1     | 8  | 8   | 12  | 18    | 12   | 24    |   |          | 5    | 4    | 3     | 11     | 161 | 209  | 8  | 7      | 209 | 282   | 491   |
| Total Undergraduate | 1   | 1     | 42 | 28  | 32  | 46    | 77   | 102   | 1 |          | 20   | 21   | 29    | 40     | 523 | 785  | 57 | 101    | 782 | 1,124 | 1,906 |
| Graduate            |     |       |    |     |     |       |      |       |   |          |      |      |       |        |     |      |    |        |     |       |       |
| Full-Time           |     |       |    |     |     |       |      |       |   |          |      |      |       |        |     |      |    |        |     |       |       |
| Certificate         |     |       |    |     |     |       |      |       |   |          |      |      |       |        |     |      |    |        |     |       |       |
| Masters             |     | 1     |    | 1   | 1   | 2     | 3    |       |   |          |      |      | 2     | 2      | 12  | 21   | 12 | 25     | 30  | 52    | 82    |
| Doctoral            |     |       |    |     |     |       |      |       |   |          |      |      |       |        |     |      |    |        |     |       |       |
| Special Graduate    |     |       |    |     |     |       |      |       |   |          |      |      |       |        |     |      |    |        |     |       |       |
| Total Full-Time     |     | 1     |    | 1   | 1   | 2     | 3    |       |   |          |      |      | 2     | 2      | 12  | 21   | 12 | 25     | 30  | 52    | 82    |
| Part-Time           |     |       |    |     |     |       |      |       |   |          |      |      |       |        |     |      |    |        |     |       |       |
| Certificate         |     |       |    |     |     |       |      |       |   |          |      |      |       |        | 1   |      |    |        | 1   |       | 1     |
| Masters             |     |       | 2  | 7   | 3   | 5     | 1    | 5     |   |          | 2    | 2    | 5     | 2      | 69  | 140  | 8  | 8      | 90  | 169   | 259   |
| Doctoral            |     |       |    |     |     |       |      |       |   |          |      |      |       |        |     |      |    |        |     |       |       |
| Special Graduate    |     |       |    |     |     |       |      |       |   |          |      |      |       |        |     |      |    |        |     |       |       |
| Total Part-Time     |     |       | 2  | 7   | 3   | 5     | 1    | 5     |   |          | 2    | 2    | 5     | 2      | 70  | 140  | 8  | 8      | 91  | 169   | 260   |
| Total Graduate      |     | 1     | 2  | 8   | 4   | 7     | 4    | 5     |   |          | 2    | 2    | 7     | 4      | 82  | 161  | 20 | 33     | 121 | 221   | 342   |
| Total All Students  | 1   | 2     | 44 | 36  | 36  | 53    | 81   | 107   | 1 |          | 22   | 23   | 36    | 44     | 605 | 946  | 77 | 134    | 903 | 1,345 | 2,248 |