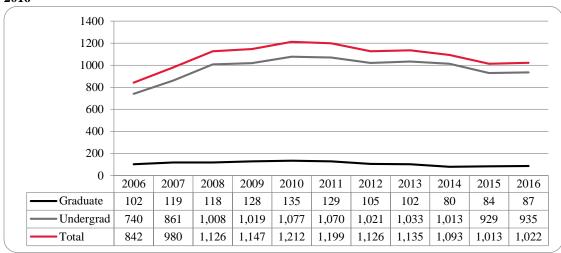

Figure 14: College of Communication, Fine Arts and Media Delivery-Site Head Count: Spring 2006-2016

Figure 15: College of Communication, Fine Arts and Media Delivery-Site Student Credit Hours: Spring 2006-2016