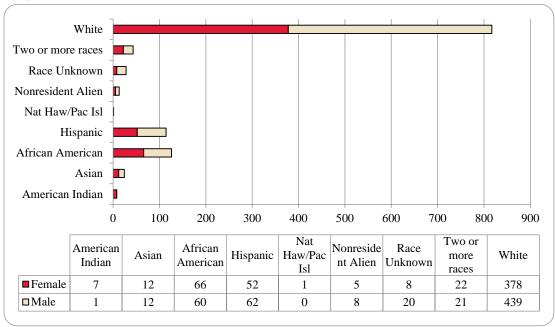

Table 2: Total Uno Delivery-Site Head Count Summary for Undergraduate and Graduate Students Full and Part-Time by Gender and Race Classification: Spring 2016

| Classification. Spin |     | rican |     |     | Afr | ican  |      |       | Nat Ha | w / Pac | Ra   | ice | Two o | r more |       |       | Nonre | sident |       |       |        |
|----------------------|-----|-------|-----|-----|-----|-------|------|-------|--------|---------|------|-----|-------|--------|-------|-------|-------|--------|-------|-------|--------|
|                      | Ind | ian   | As  | ian | Ame | rican | Hisp | anics | Is     | sl      | Unkr | own | rac   | ces    | Wł    | nite  | Ali   | ien    |       | Total |        |
|                      | F   | M     | F   | M   | F   | M     | F    | M     | F      | M       | F    | M   | F     | M      | F     | M     | F     | M      | F     | M     | Total  |
| Undergraduate        |     |       |     |     |     |       |      |       |        |         |      |     |       |        |       |       |       |        |       |       |        |
| Full-Time            |     |       |     |     |     |       |      |       |        |         |      |     |       |        |       |       |       |        |       |       |        |
| First-Time Freshmen  |     |       | 3   | 1   |     | 3     | 1    | 3     |        |         |      | 1   | 1     |        | 10    | 11    | 6     | 17     | 21    | 36    | 57     |
| Other Freshmen       | 3   | 4     | 43  | 27  | 74  | 40    | 141  | 112   | 2      | 2       | 14   | 22  | 56    | 42     | 576   | 560   | 43    | 71     | 952   | 880   | 1,832  |
| Sophomores           | 2   | 1     | 54  | 41  | 66  | 39    | 159  | 143   | 2      | 1       | 21   | 33  | 51    | 40     | 690   | 730   | 45    | 77     | 1,090 | 1,105 | 2,195  |
| Juniors              | 5   | 3     | 40  | 31  | 68  | 61    | 140  | 100   | 1      |         | 20   | 28  | 63    | 46     | 819   | 816   | 54    | 70     | 1,210 | 1,155 | 2,365  |
| Seniors              | 3   | 2     | 56  | 38  | 63  | 62    | 132  | 91    |        |         | 35   | 33  | 45    | 27     | 889   | 879   | 30    | 60     | 1,253 | 1,192 | 2,445  |
| Special              |     | 1     | 2   |     | 1   | 2     | 4    | 4     |        |         | 4    | 1   |       | 4      | 39    | 42    | 2     | 6      | 52    | 60    | 112    |
| Total Full-Time      | 13  | 11    | 198 | 138 | 272 | 207   | 577  | 453   | 5      | 3       | 94   | 118 | 216   | 159    | 3,023 | 3,038 | 180   | 301    | 4,578 | 4,428 | 9,006  |
| Part-Time            |     |       |     |     |     |       |      |       |        |         |      |     |       |        |       |       |       |        |       |       |        |
| First-Time Freshmen  |     |       |     |     |     | 1     |      |       |        |         | 1    |     |       |        | 3     |       | 4     | 4      | 8     | 5     | 13     |
| Other Freshmen       |     | 1     | 6   | 9   | 22  | 8     | 22   | 33    |        |         | 7    | 4   | 10    | 8      | 110   | 128   | 1     | 1      | 178   | 192   | 370    |
| Sophomores           | 1   | 2     | 6   | 7   | 10  | 16    | 31   | 25    | 1      |         | 4    | 3   | 12    | 9      | 143   | 145   | 5     | 4      | 213   | 211   | 424    |
| Juniors              | 3   |       | 6   | 17  | 29  | 40    | 34   | 27    |        |         | 7    | 11  | 15    | 11     | 262   | 270   | 3     | 4      | 359   | 380   | 739    |
| Seniors              | 5   | 1     | 7   | 15  | 40  | 46    | 45   | 59    | 2      |         | 17   | 22  | 11    | 21     | 391   | 443   | 5     | 7      | 523   | 614   | 1,137  |
| Special              |     | 1     | 7   | 8   | 5   | 9     | 8    | 9     |        |         | 6    | 7   | 2     | 1      | 119   | 123   | 2     | 1      | 149   | 159   | 308    |
| Total Part-Time      | 9   | 5     | 32  | 56  | 106 | 120   | 140  | 153   | 3      |         | 42   | 47  | 50    | 50     | 1,028 | 1,109 | 20    | 21     | 1,430 | 1,561 | 2,991  |
| Total Undergraduate  | 22  | 16    | 230 | 194 | 378 | 327   | 717  | 606   | 8      | 3       | 136  | 165 | 266   | 209    | 4,051 | 4,147 | 200   | 322    | 6,008 | 5,989 | 11,997 |
| Graduate             |     |       |     |     |     |       |      |       |        |         |      |     |       |        |       |       |       |        |       |       |        |
| Full-Time            |     |       |     |     |     |       |      |       |        |         |      |     |       |        |       |       |       |        |       |       |        |
| Certificate          |     |       |     |     |     |       |      |       |        |         |      |     |       |        |       | 1     |       |        |       | 1     | 1      |
| Masters              | 1   | 1     | 2   | 3   | 13  | 10    | 18   | 6     |        |         | 4    | 1   | 13    | 8      | 274   | 133   | 93    | 144    | 418   | 306   | 724    |
| Doctoral             |     |       | 1   |     |     |       |      |       |        |         |      | 1   | 2     | 1      | 14    | 13    | 4     | 11     | 21    | 26    | 47     |
| Special Graduate     |     |       |     | 1   |     | 1     |      | 1     |        |         | 1    | 1   | 1     |        | 9     | 26    | 3     | 20     | 14    | 50    | 64     |
| Total Full-Time      | 1   | 1     | 3   | 4   | 13  | 11    | 18   | 7     |        |         | 5    | 3   | 16    | 9      | 297   | 173   | 100   | 175    | 453   | 383   | 836    |
| Part-time            |     |       |     |     |     |       |      |       |        |         |      |     |       |        |       |       |       |        |       |       |        |
| Certificate          |     |       | 2   | 2   | 1   | 2     | 1    |       |        |         | 2    |     | 1     |        | 25    | 12    | 2     | 1      | 34    | 17    | 51     |
| Masters              | 2   | 2     | 17  | 15  | 36  | 29    | 37   | 27    |        |         | 11   | 17  | 29    | 13     | 727   | 473   | 54    | 64     | 913   | 640   | 1,553  |
| Doctoral             |     |       | 2   | 1   | 1   | 6     | 4    | 2     |        |         | 2    |     | 3     | 2      | 58    | 43    | 5     | 11     | 75    | 65    | 140    |
| Special Graduate     |     |       | 3   | 6   | 7   | 6     | 10   | 6     |        |         | 5    | 7   | 4     | 3      | 152   | 87    | 10    | 17     | 191   | 132   | 323    |
| Total Part-Time      | 2   | 2     | 24  | 24  | 45  | 43    | 52   | 35    |        |         | 20   | 24  | 37    | 18     | 962   | 615   | 71    | 93     | 1,213 | 854   | 2,067  |
| Total Graduate       | 3   | 3     | 27  | 28  | 58  | 54    | 70   | 42    |        |         | 25   | 27  | 53    | 27     | 1,259 | 788   | 171   | 268    | 1,666 | 1,237 | 2,903  |
| Total All Students   | 25  | 19    | 257 | 222 | 436 | 381   | 787  | 648   | 8      | 3       | 161  | 192 | 319   | 236    | 5,310 | 4,935 | 371   | 590    | 7,674 | 7,226 | 14,900 |