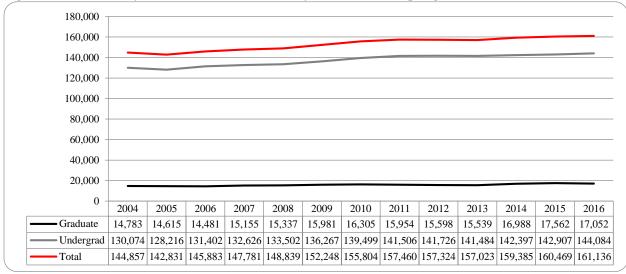

Table 2: Total Uno Delivery-Site Head Count Summary for Undergraduate and Graduate Students Full and Part-Time by Gender and Race Classification: Spring 2016

| Classification. Spin |     | rican |     |     | Afr | ican  |      |       | Nat Ha | w / Pac | Ra   | ice | Two o | r more |       |       | Nonre | sident |       |       |        |
|----------------------|-----|-------|-----|-----|-----|-------|------|-------|--------|---------|------|-----|-------|--------|-------|-------|-------|--------|-------|-------|--------|
|                      | Ind | ian   | As  | ian | Ame | rican | Hisp | anics | Is     | sl      | Unkr | own | rac   | ces    | Wł    | nite  | Ali   | ien    |       | Total |        |
|                      | F   | M     | F   | M   | F   | M     | F    | M     | F      | M       | F    | M   | F     | M      | F     | M     | F     | M      | F     | M     | Total  |
| Undergraduate        |     |       |     |     |     |       |      |       |        |         |      |     |       |        |       |       |       |        |       |       |        |
| Full-Time            |     |       |     |     |     |       |      |       |        |         |      |     |       |        |       |       |       |        |       |       |        |
| First-Time Freshmen  |     |       | 3   | 1   |     | 3     | 1    | 3     |        |         |      | 1   | 1     |        | 10    | 11    | 6     | 17     | 21    | 36    | 57     |
| Other Freshmen       | 3   | 4     | 43  | 27  | 74  | 40    | 141  | 112   | 2      | 2       | 14   | 22  | 56    | 42     | 576   | 560   | 43    | 71     | 952   | 880   | 1,832  |
| Sophomores           | 2   | 1     | 54  | 41  | 66  | 39    | 159  | 143   | 2      | 1       | 21   | 33  | 51    | 40     | 690   | 730   | 45    | 77     | 1,090 | 1,105 | 2,195  |
| Juniors              | 5   | 3     | 40  | 31  | 68  | 61    | 140  | 100   | 1      |         | 20   | 28  | 63    | 46     | 819   | 816   | 54    | 70     | 1,210 | 1,155 | 2,365  |
| Seniors              | 3   | 2     | 56  | 38  | 63  | 62    | 132  | 91    |        |         | 35   | 33  | 45    | 27     | 889   | 879   | 30    | 60     | 1,253 | 1,192 | 2,445  |
| Special              |     | 1     | 2   |     | 1   | 2     | 4    | 4     |        |         | 4    | 1   |       | 4      | 39    | 42    | 2     | 6      | 52    | 60    | 112    |
| Total Full-Time      | 13  | 11    | 198 | 138 | 272 | 207   | 577  | 453   | 5      | 3       | 94   | 118 | 216   | 159    | 3,023 | 3,038 | 180   | 301    | 4,578 | 4,428 | 9,006  |
| Part-Time            |     |       |     |     |     |       |      |       |        |         |      |     |       |        |       |       |       |        |       |       |        |
| First-Time Freshmen  |     |       |     |     |     | 1     |      |       |        |         | 1    |     |       |        | 3     |       | 4     | 4      | 8     | 5     | 13     |
| Other Freshmen       |     | 1     | 6   | 9   | 22  | 8     | 22   | 33    |        |         | 7    | 4   | 10    | 8      | 110   | 128   | 1     | 1      | 178   | 192   | 370    |
| Sophomores           | 1   | 2     | 6   | 7   | 10  | 16    | 31   | 25    | 1      |         | 4    | 3   | 12    | 9      | 143   | 145   | 5     | 4      | 213   | 211   | 424    |
| Juniors              | 3   |       | 6   | 17  | 29  | 40    | 34   | 27    |        |         | 7    | 11  | 15    | 11     | 262   | 270   | 3     | 4      | 359   | 380   | 739    |
| Seniors              | 5   | 1     | 7   | 15  | 40  | 46    | 45   | 59    | 2      |         | 17   | 22  | 11    | 21     | 391   | 443   | 5     | 7      | 523   | 614   | 1,137  |
| Special              |     | 1     | 7   | 8   | 5   | 9     | 8    | 9     |        |         | 6    | 7   | 2     | 1      | 119   | 123   | 2     | 1      | 149   | 159   | 308    |
| Total Part-Time      | 9   | 5     | 32  | 56  | 106 | 120   | 140  | 153   | 3      |         | 42   | 47  | 50    | 50     | 1,028 | 1,109 | 20    | 21     | 1,430 | 1,561 | 2,991  |
| Total Undergraduate  | 22  | 16    | 230 | 194 | 378 | 327   | 717  | 606   | 8      | 3       | 136  | 165 | 266   | 209    | 4,051 | 4,147 | 200   | 322    | 6,008 | 5,989 | 11,997 |
| Graduate             |     |       |     |     |     |       |      |       |        |         |      |     |       |        |       |       |       |        |       |       |        |
| Full-Time            |     |       |     |     |     |       |      |       |        |         |      |     |       |        |       |       |       |        |       |       |        |
| Certificate          |     |       |     |     |     |       |      |       |        |         |      |     |       |        |       | 1     |       |        |       | 1     | 1      |
| Masters              | 1   | 1     | 2   | 3   | 13  | 10    | 18   | 6     |        |         | 4    | 1   | 13    | 8      | 274   | 133   | 93    | 144    | 418   | 306   | 724    |
| Doctoral             |     |       | 1   |     |     |       |      |       |        |         |      | 1   | 2     | 1      | 14    | 13    | 4     | 11     | 21    | 26    | 47     |
| Special Graduate     |     |       |     | 1   |     | 1     |      | 1     |        |         | 1    | 1   | 1     |        | 9     | 26    | 3     | 20     | 14    | 50    | 64     |
| Total Full-Time      | 1   | 1     | 3   | 4   | 13  | 11    | 18   | 7     |        |         | 5    | 3   | 16    | 9      | 297   | 173   | 100   | 175    | 453   | 383   | 836    |
| Part-time            |     |       |     |     |     |       |      |       |        |         |      |     |       |        |       |       |       |        |       |       |        |
| Certificate          |     |       | 2   | 2   | 1   | 2     | 1    |       |        |         | 2    |     | 1     |        | 25    | 12    | 2     | 1      | 34    | 17    | 51     |
| Masters              | 2   | 2     | 17  | 15  | 36  | 29    | 37   | 27    |        |         | 11   | 17  | 29    | 13     | 727   | 473   | 54    | 64     | 913   | 640   | 1,553  |
| Doctoral             |     |       | 2   | 1   | 1   | 6     | 4    | 2     |        |         | 2    |     | 3     | 2      | 58    | 43    | 5     | 11     | 75    | 65    | 140    |
| Special Graduate     |     |       | 3   | 6   | 7   | 6     | 10   | 6     |        |         | 5    | 7   | 4     | 3      | 152   | 87    | 10    | 17     | 191   | 132   | 323    |
| Total Part-Time      | 2   | 2     | 24  | 24  | 45  | 43    | 52   | 35    |        |         | 20   | 24  | 37    | 18     | 962   | 615   | 71    | 93     | 1,213 | 854   | 2,067  |
| Total Graduate       | 3   | 3     | 27  | 28  | 58  | 54    | 70   | 42    |        |         | 25   | 27  | 53    | 27     | 1,259 | 788   | 171   | 268    | 1,666 | 1,237 | 2,903  |
| Total All Students   | 25  | 19    | 257 | 222 | 436 | 381   | 787  | 648   | 8      | 3       | 161  | 192 | 319   | 236    | 5,310 | 4,935 | 371   | 590    | 7,674 | 7,226 | 14,900 |