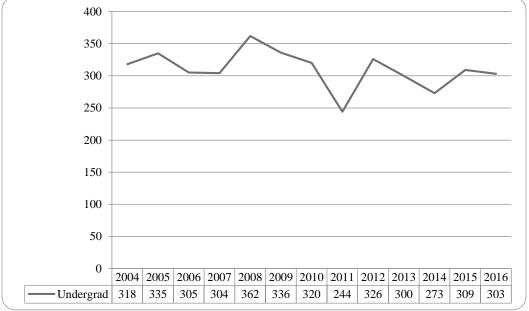

Figure 8: College of Arts & Science Head Count: Spring 2004-2016

Figure 9: College of Arts & Sciences Student Credit Hours: Spring 2004-2016

Table 4: College of Arts & Sciences Head Count Summary for Undergraduate and Graduate Students by Full and Part-time by Gender and Race Classification: Spring 2016