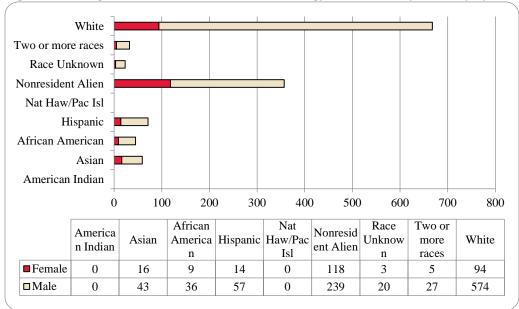

Table 2: Total Uno Delivery-Site Head Count Summary for Undergraduate and Graduate Students Full and Part-Time by Gender and Race Classification: Spring 2016

| Classification. Spin |     | rican |     |     | Afr | ican  |      |       | Nat Ha | w / Pac | Ra   | ice | Two o | r more |       |       | Nonre | sident |       |       |        |
|----------------------|-----|-------|-----|-----|-----|-------|------|-------|--------|---------|------|-----|-------|--------|-------|-------|-------|--------|-------|-------|--------|
|                      | Ind | ian   | As  | ian | Ame | rican | Hisp | anics | Is     | sl      | Unkr | own | rac   | ces    | Wł    | nite  | Ali   | ien    |       | Total |        |
|                      | F   | M     | F   | M   | F   | M     | F    | M     | F      | M       | F    | M   | F     | M      | F     | M     | F     | M      | F     | M     | Total  |
| Undergraduate        |     |       |     |     |     |       |      |       |        |         |      |     |       |        |       |       |       |        |       |       |        |
| Full-Time            |     |       |     |     |     |       |      |       |        |         |      |     |       |        |       |       |       |        |       |       |        |
| First-Time Freshmen  |     |       | 3   | 1   |     | 3     | 1    | 3     |        |         |      | 1   | 1     |        | 10    | 11    | 6     | 17     | 21    | 36    | 57     |
| Other Freshmen       | 3   | 4     | 43  | 27  | 74  | 40    | 141  | 112   | 2      | 2       | 14   | 22  | 56    | 42     | 576   | 560   | 43    | 71     | 952   | 880   | 1,832  |
| Sophomores           | 2   | 1     | 54  | 41  | 66  | 39    | 159  | 143   | 2      | 1       | 21   | 33  | 51    | 40     | 690   | 730   | 45    | 77     | 1,090 | 1,105 | 2,195  |
| Juniors              | 5   | 3     | 40  | 31  | 68  | 61    | 140  | 100   | 1      |         | 20   | 28  | 63    | 46     | 819   | 816   | 54    | 70     | 1,210 | 1,155 | 2,365  |
| Seniors              | 3   | 2     | 56  | 38  | 63  | 62    | 132  | 91    |        |         | 35   | 33  | 45    | 27     | 889   | 879   | 30    | 60     | 1,253 | 1,192 | 2,445  |
| Special              |     | 1     | 2   |     | 1   | 2     | 4    | 4     |        |         | 4    | 1   |       | 4      | 39    | 42    | 2     | 6      | 52    | 60    | 112    |
| Total Full-Time      | 13  | 11    | 198 | 138 | 272 | 207   | 577  | 453   | 5      | 3       | 94   | 118 | 216   | 159    | 3,023 | 3,038 | 180   | 301    | 4,578 | 4,428 | 9,006  |
| Part-Time            |     |       |     |     |     |       |      |       |        |         |      |     |       |        |       |       |       |        |       |       |        |
| First-Time Freshmen  |     |       |     |     |     | 1     |      |       |        |         | 1    |     |       |        | 3     |       | 4     | 4      | 8     | 5     | 13     |
| Other Freshmen       |     | 1     | 6   | 9   | 22  | 8     | 22   | 33    |        |         | 7    | 4   | 10    | 8      | 110   | 128   | 1     | 1      | 178   | 192   | 370    |
| Sophomores           | 1   | 2     | 6   | 7   | 10  | 16    | 31   | 25    | 1      |         | 4    | 3   | 12    | 9      | 143   | 145   | 5     | 4      | 213   | 211   | 424    |
| Juniors              | 3   |       | 6   | 17  | 29  | 40    | 34   | 27    |        |         | 7    | 11  | 15    | 11     | 262   | 270   | 3     | 4      | 359   | 380   | 739    |
| Seniors              | 5   | 1     | 7   | 15  | 40  | 46    | 45   | 59    | 2      |         | 17   | 22  | 11    | 21     | 391   | 443   | 5     | 7      | 523   | 614   | 1,137  |
| Special              |     | 1     | 7   | 8   | 5   | 9     | 8    | 9     |        |         | 6    | 7   | 2     | 1      | 119   | 123   | 2     | 1      | 149   | 159   | 308    |
| Total Part-Time      | 9   | 5     | 32  | 56  | 106 | 120   | 140  | 153   | 3      |         | 42   | 47  | 50    | 50     | 1,028 | 1,109 | 20    | 21     | 1,430 | 1,561 | 2,991  |
| Total Undergraduate  | 22  | 16    | 230 | 194 | 378 | 327   | 717  | 606   | 8      | 3       | 136  | 165 | 266   | 209    | 4,051 | 4,147 | 200   | 322    | 6,008 | 5,989 | 11,997 |
| Graduate             |     |       |     |     |     |       |      |       |        |         |      |     |       |        |       |       |       |        |       |       |        |
| Full-Time            |     |       |     |     |     |       |      |       |        |         |      |     |       |        |       |       |       |        |       |       |        |
| Certificate          |     |       |     |     |     |       |      |       |        |         |      |     |       |        |       | 1     |       |        |       | 1     | 1      |
| Masters              | 1   | 1     | 2   | 3   | 13  | 10    | 18   | 6     |        |         | 4    | 1   | 13    | 8      | 274   | 133   | 93    | 144    | 418   | 306   | 724    |
| Doctoral             |     |       | 1   |     |     |       |      |       |        |         |      | 1   | 2     | 1      | 14    | 13    | 4     | 11     | 21    | 26    | 47     |
| Special Graduate     |     |       |     | 1   |     | 1     |      | 1     |        |         | 1    | 1   | 1     |        | 9     | 26    | 3     | 20     | 14    | 50    | 64     |
| Total Full-Time      | 1   | 1     | 3   | 4   | 13  | 11    | 18   | 7     |        |         | 5    | 3   | 16    | 9      | 297   | 173   | 100   | 175    | 453   | 383   | 836    |
| Part-time            |     |       |     |     |     |       |      |       |        |         |      |     |       |        |       |       |       |        |       |       |        |
| Certificate          |     |       | 2   | 2   | 1   | 2     | 1    |       |        |         | 2    |     | 1     |        | 25    | 12    | 2     | 1      | 34    | 17    | 51     |
| Masters              | 2   | 2     | 17  | 15  | 36  | 29    | 37   | 27    |        |         | 11   | 17  | 29    | 13     | 727   | 473   | 54    | 64     | 913   | 640   | 1,553  |
| Doctoral             |     |       | 2   | 1   | 1   | 6     | 4    | 2     |        |         | 2    |     | 3     | 2      | 58    | 43    | 5     | 11     | 75    | 65    | 140    |
| Special Graduate     |     |       | 3   | 6   | 7   | 6     | 10   | 6     |        |         | 5    | 7   | 4     | 3      | 152   | 87    | 10    | 17     | 191   | 132   | 323    |
| Total Part-Time      | 2   | 2     | 24  | 24  | 45  | 43    | 52   | 35    |        |         | 20   | 24  | 37    | 18     | 962   | 615   | 71    | 93     | 1,213 | 854   | 2,067  |
| Total Graduate       | 3   | 3     | 27  | 28  | 58  | 54    | 70   | 42    |        |         | 25   | 27  | 53    | 27     | 1,259 | 788   | 171   | 268    | 1,666 | 1,237 | 2,903  |
| Total All Students   | 25  | 19    | 257 | 222 | 436 | 381   | 787  | 648   | 8      | 3       | 161  | 192 | 319   | 236    | 5,310 | 4,935 | 371   | 590    | 7,674 | 7,226 | 14,900 |