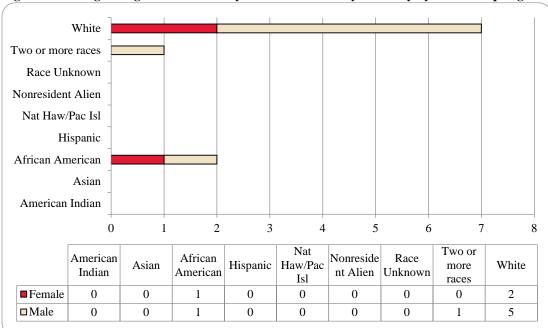

Figure 11: College of Business Administration Head Count: Spring 2004-2016

Figure 12: College of Business Administration Student Credit Hours: Spring 2004-2016

White Two or more races Race Unknown Nonresident Alien Nat Haw/Pac Isl Hispanic African American Asian American Indian 0 200 400 600 800 1000 1200 1400 1600 1800 Nat American Nonreside Race Two or African Asian Hispanic | Haw/Pac White Indian American nt Alien Unknown more races Isl **■**Female 1 44 36 81 77 22 36 605 2  $\square$  Male 36 53 107 0 134 23 44 946

Figure 13: College of Business Administration Head Count by Ethnicity by Gender: Spring 2016

Table 5: College of Business Administration Head Count Summary for Undergraduate and Graduate Students by Full and Part-Time by Gender and Race Classification: Spring 2016