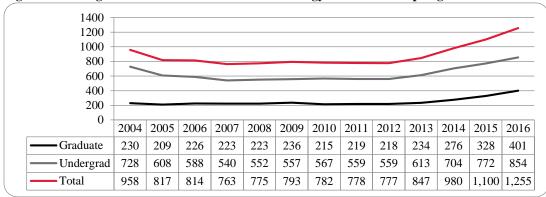

Figure 14: College of Communication, Fine Arts and Media Delivery-Site Head Count: Spring 2006-2016

Figure 15: College of Communication, Fine Arts and Media Delivery-Site Student Credit Hours: Spring 2006-2016