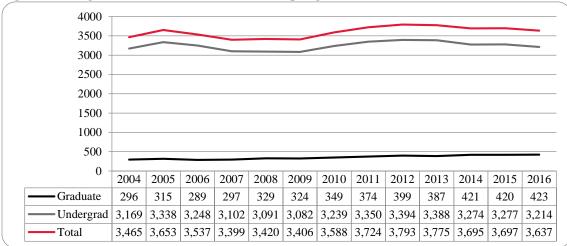

Figure 8: College of Arts & Science Head Count: Spring 2004-2016

Figure 9: College of Arts & Sciences Student Credit Hours: Spring 2004-2016

Table 4: College of Arts & Sciences Head Count Summary for Undergraduate and Graduate Students by Full and Part-time by Gender and Race Classification: Spring 2016