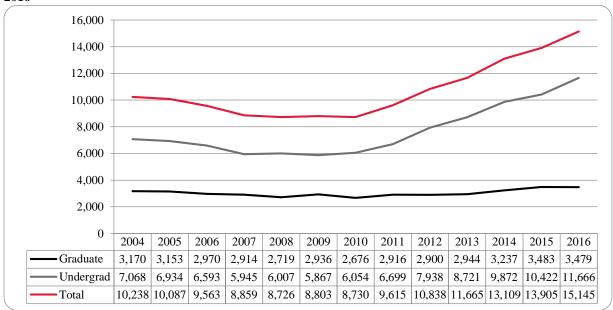

Figure 6: UNO Administrative-Site Student Credit Hours: Spring 2004-2016

Table 3: Total UNO Administrative-Site Head Count Summary for Undergraduate and Graduate Students by Full and Part-Time by Gender and Race Classification: Spring 2016