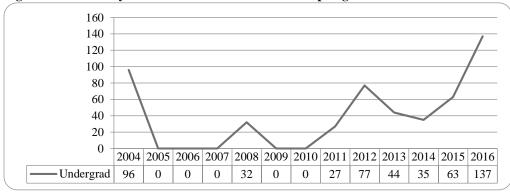

### **Delivery-Site**

- Spring 2016 head count enrollment is 14,900 a 1.0% increase compared to the spring 2015 enrollment of 14,755 (see Figure 1).
- Spring 2016 undergraduate head count enrollment is 11,997 a 1.0% increase compared to the spring 2015 enrollment of 11,873 (see figure 2).
- Spring 2016 graduate head count enrollment is 2,903 a 0.7% increase compared to the spring 2015 enrollment of 2,882 (see figure 2).
- Spring 2016 student credit hours are 161,136 a 0.4% increase compared to the spring 2015 credit hours of 160,469 (see figure 3).
- Spring 2016 undergraduate credit hours are 144,084 up from spring 2015 by 0.8% (see figure 3).
- Spring 2016 graduate credit hours are 17,052 down from spring 2015 by 2.9% (see figure 3).