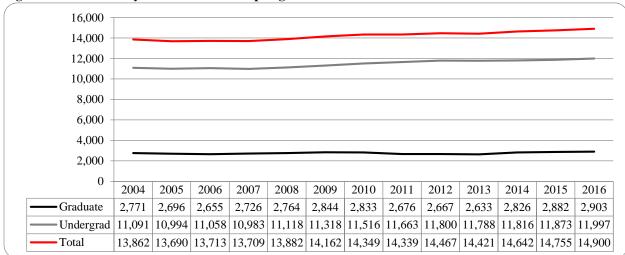

### **Delivery-Site**

- Spring 2016 head count enrollment is 14,900 a 1.0% increase compared to the spring 2015 enrollment of 14,755 (see Figure 1).
- Spring 2016 undergraduate head count enrollment is 11,997 a 1.0% increase compared to the spring 2015 enrollment of 11,873 (see figure 2).
- Spring 2016 graduate head count enrollment is 2,903 a 0.7% increase compared to the spring 2015 enrollment of 2,882 (see figure 2).
- Spring 2016 student credit hours are 161,136 a 0.4% increase compared to the spring 2015 credit hours of 160,469 (see figure 3).
- Spring 2016 undergraduate credit hours are 144,084 up from spring 2015 by 0.8% (see figure 3).
- Spring 2016 graduate credit hours are 17,052 down from spring 2015 by 2.9% (see figure 3).