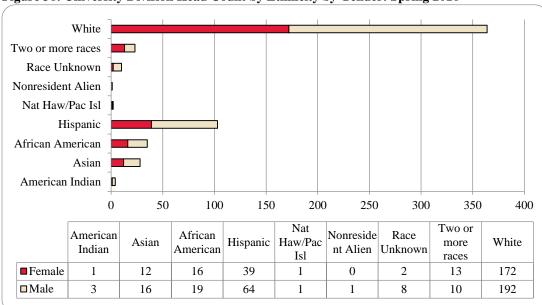

|                     | Ame | rican |     |     | Afr | ican  |      |       | Nat Ha | aw / Pac | Ra   | ice  | Two o | r more |       |       | Nonre | sident |       |       |        |
|---------------------|-----|-------|-----|-----|-----|-------|------|-------|--------|----------|------|------|-------|--------|-------|-------|-------|--------|-------|-------|--------|
|                     | Ind | ian   | Asi | ian | Ame | rican | Hisp | anics | I      | sl       | Unkr | iown | rac   | ces    | W     | nite  | Ali   | ien    |       | Total |        |
|                     | F   | M     | F   | M   | F   | M     | F    | M     | F      | M        | F    | M    | F     | M      | F     | M     | F     | M      | F     | M     | Total  |
| Undergraduate       |     |       |     |     |     |       |      |       |        |          |      |      |       |        |       |       |       |        |       |       |        |
| Full-Time           |     |       |     |     |     |       |      |       |        |          |      |      |       |        |       |       |       |        |       |       |        |
| First-Time Freshmen |     |       | 3   | 1   |     | 1     | 1    | 3     |        |          |      | 1    | 1     |        | 10    | 10    | 6     | 16     | 21    | 32    | 53     |
| Other Freshmen      | 3   | 3     | 42  | 26  | 74  | 40    | 144  | 110   | 2      | 2        | 14   | 18   | 56    | 42     | 581   | 516   | 37    | 60     | 953   | 817   | 1,770  |
| Sophomores          | 1   | 1     | 54  | 37  | 65  | 40    | 158  | 131   | 2      | 1        | 20   | 30   | 51    | 38     | 697   | 661   | 40    | 74     | 1,088 | 1,013 | 2,101  |
| Juniors             | 5   | 3     | 39  | 32  | 69  | 58    | 144  | 100   | 1      |          | 19   | 27   | 67    | 42     | 829   | 785   | 48    | 62     | 1,221 | 1,109 | 2,330  |
| Seniors             | 3   | 2     | 54  | 37  | 64  | 55    | 132  | 85    |        |          | 35   | 23   | 49    | 28     | 881   | 761   | 28    | 46     | 1,246 | 1,037 | 2,283  |
| Special             |     | 1     | 2   |     | 1   | 2     | 4    | 3     |        |          | 4    | 1    |       | 4      | 39    | 39    | 2     | 5      | 52    | 55    | 107    |
| Total Full-Time     | 12  | 10    | 194 | 133 | 273 | 196   | 583  | 432   | 5      | 3        | 92   | 100  | 224   | 154    | 3,037 | 2,772 | 161   | 263    | 4,581 | 4,063 | 8,644  |
| Part-Time           |     |       |     |     |     |       |      |       |        |          |      |      |       |        |       |       |       |        |       |       |        |
| First-Time Freshmen |     |       |     |     |     | 1     |      |       |        |          | 1    |      |       |        | 3     |       | 4     | 4      | 8     | 5     | 13     |
| Other Freshmen      |     | 1     | 6   | 9   | 22  | 8     | 22   | 33    |        |          | 7    | 4    | 10    | 8      | 109   | 122   | 1     | 1      | 177   | 186   | 363    |
| Sophomores          | 1   | 2     | 6   | 7   | 10  | 15    | 30   | 24    | 1      |          | 3    | 3    | 12    | 8      | 144   | 136   | 5     | 4      | 212   | 199   | 411    |
| Juniors             | 3   |       | 6   | 16  | 28  | 33    | 34   | 23    |        |          | 7    | 11   | 15    | 10     | 259   | 258   | 3     | 4      | 355   | 355   | 710    |
| Seniors             | 5   | 1     | 7   | 14  | 41  | 42    | 46   | 54    | 2      |          | 16   | 22   | 11    | 19     | 389   | 423   | 4     | 6      | 521   | 581   | 1,102  |
| Special             |     | 1     | 7   | 8   | 5   | 8     | 8    | 9     |        |          | 6    | 6    | 2     | 1      | 116   | 119   | 2     | 1      | 146   | 153   | 299    |
| Total Part-Time     | 9   | 5     | 32  | 54  | 106 | 107   | 140  | 143   | 3      |          | 40   | 46   | 50    | 46     | 1,020 | 1,058 | 19    | 20     | 1,419 | 1,479 | 2,898  |
| Total Undergraduate | 21  | 15    | 226 | 187 | 379 | 303   | 723  | 575   | 8      | 3        | 132  | 146  | 274   | 200    | 4,057 | 3,830 | 180   | 283    | 6,000 | 5,542 | 11,542 |
| Graduate            |     |       |     |     |     |       |      |       |        |          |      |      |       |        |       |       |       |        |       |       |        |
| Full-Time           |     |       |     |     |     |       |      |       |        |          |      |      |       |        |       |       |       |        |       |       |        |
| Certificate         |     |       |     |     |     |       |      |       |        |          |      |      |       |        |       | 1     |       |        |       | 1     | 1      |
| Masters             | 1   | 1     | 2   | 3   | 13  | 10    | 18   | 6     |        |          | 4    | 1    | 13    | 8      | 274   | 133   | 93    | 144    | 418   | 306   | 724    |
| Doctoral            |     |       | 1   |     |     |       |      |       |        |          |      | 1    | 2     | 1      | 14    | 13    | 4     | 11     | 21    | 26    | 47     |
| Special Graduate    |     |       |     | 1   |     | 1     |      | 1     |        |          | 1    | 1    | 1     |        | 9     | 26    | 3     | 20     | 14    | 50    | 64     |
| Total Full-Time     | 1   | 1     | 3   | 4   | 13  | 11    | 18   | 7     |        |          | 5    | 3    | 16    | 9      | 297   | 173   | 100   | 175    | 453   | 383   | 836    |
| Part-Time           |     |       |     |     |     |       |      |       |        |          |      |      |       |        |       |       |       |        |       |       |        |
| Certificate         |     |       | 2   | 2   | 1   | 2     | 1    |       |        |          | 2    |      | 1     |        | 25    | 12    | 2     | 1      | 34    | 17    | 51     |
| Masters             | 2   | 2     | 17  | 15  | 36  | 29    | 37   | 27    |        |          | 11   | 17   | 29    | 13     | 727   | 473   | 54    | 64     | 913   | 640   | 1,553  |
| Doctoral            |     |       | 2   | 1   | 1   | 6     | 4    | 2     |        |          | 2    |      | 3     | 2      | 58    | 43    | 5     | 11     | 75    | 65    | 140    |
| Special Graduate    |     |       | 3   | 6   | 7   | 6     | 10   | 6     |        |          | 5    | 7    | 4     | 3      | 152   | 87    | 10    | 17     | 191   | 132   | 323    |
| Total Part-Time     | 2   | 2     | 24  | 24  | 45  | 43    | 52   | 35    |        |          | 20   | 24   | 37    | 18     | 962   | 615   | 71    | 93     | 1,213 | 854   | 2,067  |
| Total Graduate      | 3   | 3     | 27  | 28  | 58  | 54    | 70   | 42    |        |          | 25   | 27   | 53    | 27     | 1,259 | 788   | 171   | 268    | 1,666 | 1,237 | 2,903  |
| Total All Students  | 24  | 18    | 253 | 215 | 437 | 357   | 793  | 617   | 8      | 3        | 157  | 173  | 327   | 227    | 5,316 | 4,618 | 351   | 551    | 7,666 | 6,779 | 14,445 |