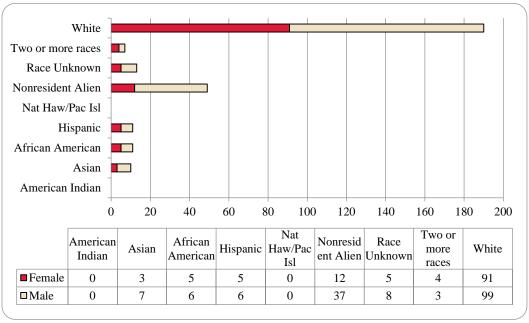

Figure 17: College of Communication, Fine Arts and Media: Administrative-Site Head Count: Spring 2006-2016

Figure 18: College of Communication, Fine Arts and Media: Administrative-Site Student Credit Hours: Spring 2006-2016

Figure 19: College of Communication, Fine Arts and Media: Administrative-Site Head Count by Ethnicity by Gender: Spring 2016

Table 7: College of Communication, Fine Arts and Media Administrative-Site Head Count Summary for Undergraduate and Graduate Students by Full and Part-Time by Gender and Race Classification: Spring 2016