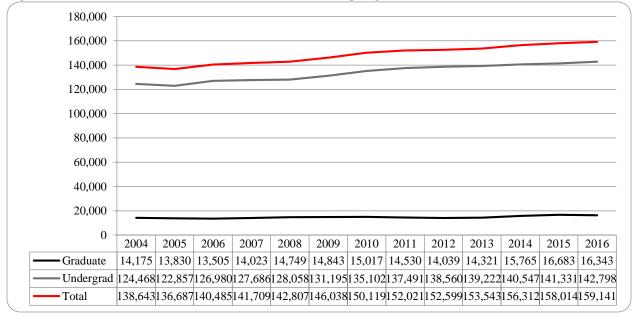

Figure 6: UNO Administrative-Site Student Credit Hours: Spring 2004-2016

Table 3: Total UNO Administrative-Site Head Count Summary for Undergraduate and Graduate Students by Full and Part-Time by Gender and Race Classification: Spring 2016

|                     | Ame | rican |     |     | Afr | ican  |      |       | Nat Ha | aw / Pac | Ra   | ice  | Two o | r more |       |       | Nonre | sident |       |       |        |
|---------------------|-----|-------|-----|-----|-----|-------|------|-------|--------|----------|------|------|-------|--------|-------|-------|-------|--------|-------|-------|--------|
|                     | Ind | ian   | Asi | ian | Ame | rican | Hisp | anics | I      | sl       | Unkr | iown | rac   | ces    | W     | nite  | Ali   | ien    |       | Total |        |
|                     | F   | M     | F   | M   | F   | M     | F    | M     | F      | M        | F    | M    | F     | M      | F     | M     | F     | M      | F     | M     | Total  |
| Undergraduate       |     |       |     |     |     |       |      |       |        |          |      |      |       |        |       |       |       |        |       |       |        |
| Full-Time           |     |       |     |     |     |       |      |       |        |          |      |      |       |        |       |       |       |        |       |       |        |
| First-Time Freshmen |     |       | 3   | 1   |     | 1     | 1    | 3     |        |          |      | 1    | 1     |        | 10    | 10    | 6     | 16     | 21    | 32    | 53     |
| Other Freshmen      | 3   | 3     | 42  | 26  | 74  | 40    | 144  | 110   | 2      | 2        | 14   | 18   | 56    | 42     | 581   | 516   | 37    | 60     | 953   | 817   | 1,770  |
| Sophomores          | 1   | 1     | 54  | 37  | 65  | 40    | 158  | 131   | 2      | 1        | 20   | 30   | 51    | 38     | 697   | 661   | 40    | 74     | 1,088 | 1,013 | 2,101  |
| Juniors             | 5   | 3     | 39  | 32  | 69  | 58    | 144  | 100   | 1      |          | 19   | 27   | 67    | 42     | 829   | 785   | 48    | 62     | 1,221 | 1,109 | 2,330  |
| Seniors             | 3   | 2     | 54  | 37  | 64  | 55    | 132  | 85    |        |          | 35   | 23   | 49    | 28     | 881   | 761   | 28    | 46     | 1,246 | 1,037 | 2,283  |
| Special             |     | 1     | 2   |     | 1   | 2     | 4    | 3     |        |          | 4    | 1    |       | 4      | 39    | 39    | 2     | 5      | 52    | 55    | 107    |
| Total Full-Time     | 12  | 10    | 194 | 133 | 273 | 196   | 583  | 432   | 5      | 3        | 92   | 100  | 224   | 154    | 3,037 | 2,772 | 161   | 263    | 4,581 | 4,063 | 8,644  |
| Part-Time           |     |       |     |     |     |       |      |       |        |          |      |      |       |        |       |       |       |        |       |       |        |
| First-Time Freshmen |     |       |     |     |     | 1     |      |       |        |          | 1    |      |       |        | 3     |       | 4     | 4      | 8     | 5     | 13     |
| Other Freshmen      |     | 1     | 6   | 9   | 22  | 8     | 22   | 33    |        |          | 7    | 4    | 10    | 8      | 109   | 122   | 1     | 1      | 177   | 186   | 363    |
| Sophomores          | 1   | 2     | 6   | 7   | 10  | 15    | 30   | 24    | 1      |          | 3    | 3    | 12    | 8      | 144   | 136   | 5     | 4      | 212   | 199   | 411    |
| Juniors             | 3   |       | 6   | 16  | 28  | 33    | 34   | 23    |        |          | 7    | 11   | 15    | 10     | 259   | 258   | 3     | 4      | 355   | 355   | 710    |
| Seniors             | 5   | 1     | 7   | 14  | 41  | 42    | 46   | 54    | 2      |          | 16   | 22   | 11    | 19     | 389   | 423   | 4     | 6      | 521   | 581   | 1,102  |
| Special             |     | 1     | 7   | 8   | 5   | 8     | 8    | 9     |        |          | 6    | 6    | 2     | 1      | 116   | 119   | 2     | 1      | 146   | 153   | 299    |
| Total Part-Time     | 9   | 5     | 32  | 54  | 106 | 107   | 140  | 143   | 3      |          | 40   | 46   | 50    | 46     | 1,020 | 1,058 | 19    | 20     | 1,419 | 1,479 | 2,898  |
| Total Undergraduate | 21  | 15    | 226 | 187 | 379 | 303   | 723  | 575   | 8      | 3        | 132  | 146  | 274   | 200    | 4,057 | 3,830 | 180   | 283    | 6,000 | 5,542 | 11,542 |
| Graduate            |     |       |     |     |     |       |      |       |        |          |      |      |       |        |       |       |       |        |       |       |        |
| Full-Time           |     |       |     |     |     |       |      |       |        |          |      |      |       |        |       |       |       |        |       |       |        |
| Certificate         |     |       |     |     |     |       |      |       |        |          |      |      |       |        |       | 1     |       |        |       | 1     | 1      |
| Masters             | 1   | 1     | 2   | 3   | 13  | 10    | 18   | 6     |        |          | 4    | 1    | 13    | 8      | 274   | 133   | 93    | 144    | 418   | 306   | 724    |
| Doctoral            |     |       | 1   |     |     |       |      |       |        |          |      | 1    | 2     | 1      | 14    | 13    | 4     | 11     | 21    | 26    | 47     |
| Special Graduate    |     |       |     | 1   |     | 1     |      | 1     |        |          | 1    | 1    | 1     |        | 9     | 26    | 3     | 20     | 14    | 50    | 64     |
| Total Full-Time     | 1   | 1     | 3   | 4   | 13  | 11    | 18   | 7     |        |          | 5    | 3    | 16    | 9      | 297   | 173   | 100   | 175    | 453   | 383   | 836    |
| Part-Time           |     |       |     |     |     |       |      |       |        |          |      |      |       |        |       |       |       |        |       |       |        |
| Certificate         |     |       | 2   | 2   | 1   | 2     | 1    |       |        |          | 2    |      | 1     |        | 25    | 12    | 2     | 1      | 34    | 17    | 51     |
| Masters             | 2   | 2     | 17  | 15  | 36  | 29    | 37   | 27    |        |          | 11   | 17   | 29    | 13     | 727   | 473   | 54    | 64     | 913   | 640   | 1,553  |
| Doctoral            |     |       | 2   | 1   | 1   | 6     | 4    | 2     |        |          | 2    |      | 3     | 2      | 58    | 43    | 5     | 11     | 75    | 65    | 140    |
| Special Graduate    |     |       | 3   | 6   | 7   | 6     | 10   | 6     |        |          | 5    | 7    | 4     | 3      | 152   | 87    | 10    | 17     | 191   | 132   | 323    |
| Total Part-Time     | 2   | 2     | 24  | 24  | 45  | 43    | 52   | 35    |        |          | 20   | 24   | 37    | 18     | 962   | 615   | 71    | 93     | 1,213 | 854   | 2,067  |
| Total Graduate      | 3   | 3     | 27  | 28  | 58  | 54    | 70   | 42    |        |          | 25   | 27   | 53    | 27     | 1,259 | 788   | 171   | 268    | 1,666 | 1,237 | 2,903  |
| Total All Students  | 24  | 18    | 253 | 215 | 437 | 357   | 793  | 617   | 8      | 3        | 157  | 173  | 327   | 227    | 5,316 | 4,618 | 351   | 551    | 7,666 | 6,779 | 14,445 |