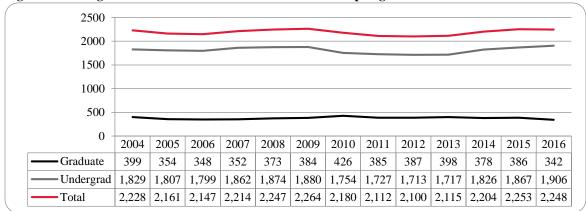

Figure 11: College of Business Administration Head Count: Spring 2004-2016

Figure 12: College of Business Administration Student Credit Hours: Spring 2004-2016

White Two or more races Race Unknown Nonresident Alien Nat Haw/Pac Isl Hispanic African American Asian American Indian 0 200 400 600 800 1000 1200 1400 1600 1800 Nat American Nonreside Race Two or African Asian Hispanic | Haw/Pac White Indian American nt Alien Unknown more races Isl **■**Female 1 44 36 81 77 22 36 605 2  $\square$  Male 36 53 107 0 134 23 44 946