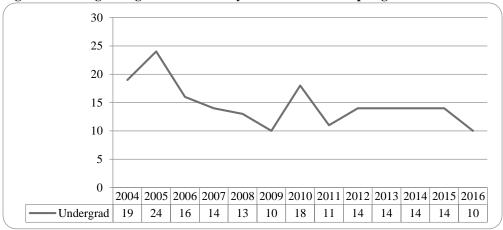

Figure 8: College of Arts & Science Head Count: Spring 2004-2016

Figure 9: College of Arts & Sciences Student Credit Hours: Spring 2004-2016

Table 4: College of Arts & Sciences Head Count Summary for Undergraduate and Graduate Students by Full and Part-time by Gender and Race Classification: Spring 2016