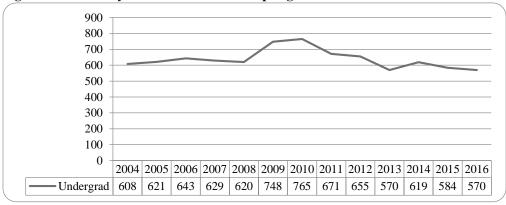

### **Delivery-Site**

- Spring 2016 head count enrollment is 14,900 a 1.0% increase compared to the spring 2015 enrollment of 14,755 (see Figure 1).
- Spring 2016 undergraduate head count enrollment is 11,997 a 1.0% increase compared to the spring 2015 enrollment of 11,873 (see figure 2).
- Spring 2016 graduate head count enrollment is 2,903 a 0.7% increase compared to the spring 2015 enrollment of 2,882 (see figure 2).
- Spring 2016 student credit hours are 161,136 a 0.4% increase compared to the spring 2015 credit hours of 160,469 (see figure 3).
- Spring 2016 undergraduate credit hours are 144,084 up from spring 2015 by 0.8% (see figure 3).
- Spring 2016 graduate credit hours are 17,052 down from spring 2015 by 2.9% (see figure 3).