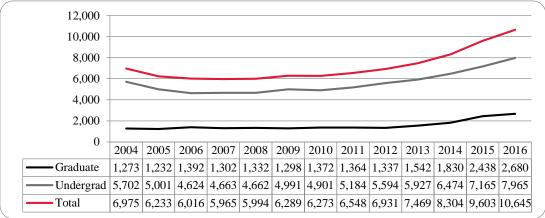

Figure 17: College of Communication, Fine Arts and Media: Administrative-Site Head Count: Spring 2006-2016

Figure 18: College of Communication, Fine Arts and Media: Administrative-Site Student Credit Hours: Spring 2006-2016