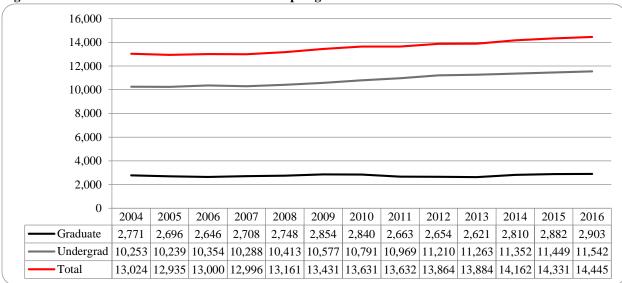

### Administrative-Site Campus Summary

- Spring 2016 head count enrollment is 14,445 a 0.8% increase compared to the spring 2015 enrollment of 14,331 (see Figure 1).
- Spring 2016 undergraduate head count enrollment is 11,542 a 0.8% increase compared to the spring 2015 enrollment of 11,449 (see figure 5).
- Spring 2016 graduate head count enrollment is 2,903 a 0.7% increase compared to the spring 2015 of 2,882 (see Figure 5).
- Spring 2016 student credit hours are 159,141 a 0.7% increase compared to the spring 2015 credit hours of 158,014 (see figure 6).
- Spring 2016 undergraduate credit hours are 142,798 up from spring 2015 by 1.0% (see figure 6).
- Spring 2016 graduate credit hours are 16,343 down from spring 2015 by 2.0% (see figure 6).

Figure 6: UNO Administrative-Site Student Credit Hours: Spring 2004-2016

Table 3: Total UNO Administrative-Site Head Count Summary for Undergraduate and Graduate Students by Full and Part-Time by Gender and Race Classification: Spring 2016