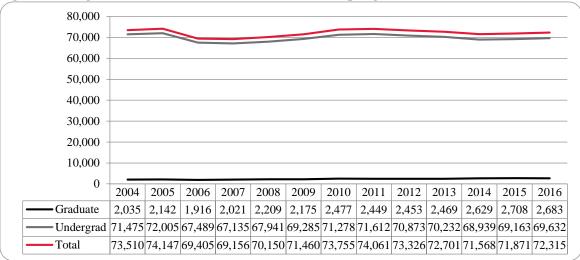

Figure 6: UNO Administrative-Site Student Credit Hours: Spring 2004-2016

Table 3: Total UNO Administrative-Site Head Count Summary for Undergraduate and Graduate Students by Full and Part-Time by Gender and Race Classification: Spring 2016