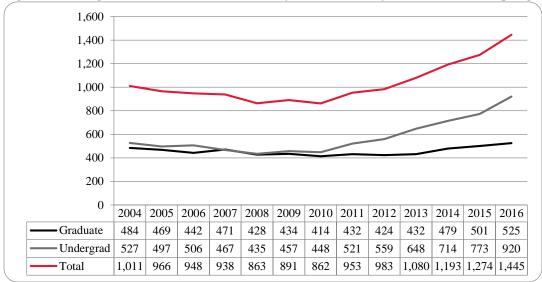

### **Delivery-Site**

- Spring 2016 head count enrollment is 14,900 a 1.0% increase compared to the spring 2015 enrollment of 14,755 (see Figure 1).
- Spring 2016 undergraduate head count enrollment is 11,997 a 1.0% increase compared to the spring 2015 enrollment of 11,873 (see figure 2).
- Spring 2016 graduate head count enrollment is 2,903 a 0.7% increase compared to the spring 2015 enrollment of 2,882 (see figure 2).
- Spring 2016 student credit hours are 161,136 a 0.4% increase compared to the spring 2015 credit hours of 160,469 (see figure 3).
- Spring 2016 undergraduate credit hours are 144,084 up from spring 2015 by 0.8% (see figure 3).
- Spring 2016 graduate credit hours are 17,052 down from spring 2015 by 2.9% (see figure 3).