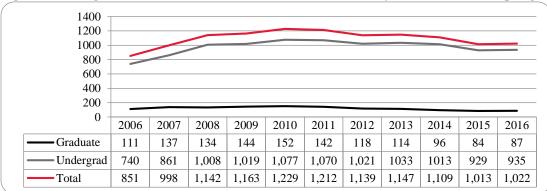

Figure 14: College of Communication, Fine Arts and Media Delivery-Site Head Count: Spring 2006-2016

Figure 15: College of Communication, Fine Arts and Media Delivery-Site Student Credit Hours: Spring 2006-2016

Figure 16: College of Communication, Fine Arts and Media Delivery-Site Head Count by Ethnicity by Gender: Spring 2016

Table 6: College of Communication, Fine Arts and Media Delivery-Site Head Count Summary for Undergraduate and Graduate Students by Full and Part-Time by Gender and Race Classification: Spring 2016