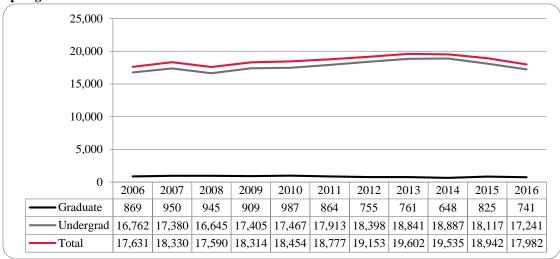

Figure 17: College of Communication, Fine Arts and Media: Administrative-Site Head Count: Spring 2006-2016

Figure 18: College of Communication, Fine Arts and Media: Administrative-Site Student Credit Hours: Spring 2006-2016