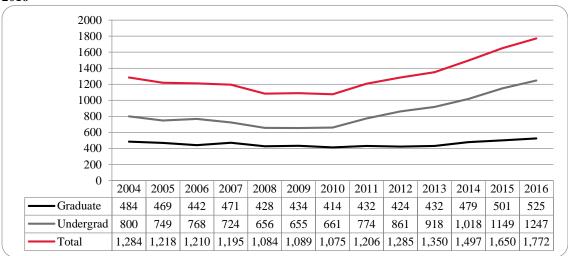

### Administrative-Site Campus Summary

- Spring 2016 head count enrollment is 14,445 a 0.8% increase compared to the spring 2015 enrollment of 14,331 (see Figure 1).
- Spring 2016 undergraduate head count enrollment is 11,542 a 0.8% increase compared to the spring 2015 enrollment of 11,449 (see figure 5).
- Spring 2016 graduate head count enrollment is 2,903 a 0.7% increase compared to the spring 2015 of 2,882 (see Figure 5).
- Spring 2016 student credit hours are 159,141 a 0.7% increase compared to the spring 2015 credit hours of 158,014 (see figure 6).
- Spring 2016 undergraduate credit hours are 142,798 up from spring 2015 by 1.0% (see figure 6).
- Spring 2016 graduate credit hours are 16,343 down from spring 2015 by 2.0% (see figure 6).

|                                         | Spi               | ring 2016               | Spring 2015             | Spring<br>Administra |                   |
|-----------------------------------------|-------------------|-------------------------|-------------------------|----------------------|-------------------|
| UNO:                                    | Delivery-<br>Site | Administrative-<br>Site | Administrative-<br>Site | Numerical<br>Change  | Percent<br>Change |
| Undergraduate                           |                   |                         |                         |                      |                   |
| Arts & Science                          | 3,214             | 3,214                   | 3,277                   | -63                  | -1.9%             |
| Business Administration                 | 1,906             | 1,906                   | 1,867                   | 39                   | 2.1%              |
| Communication, Fine Arts & Media        | 935               | 935                     | 929                     | 6                    | 0.6%              |
| Education                               | 1,339             | 1,339                   | 1,345                   | -6                   | -0.4%             |
| Information Science and Technology      | 854               | 854                     | 772                     | 82                   | 10.6%             |
| Public Affairs & Community Services     | 920               | 1,247                   | 1,149                   | 98                   | 8.5%              |
| Division of Continuing Studies          | 1,174             | 1,174                   | 1,217                   | -43                  | -3.5%             |
| Sub-total CPACS including Cont. Studies | 2,094             | 2,421                   | 2,366                   | 55                   | 2.3%              |
| Non-Degree                              | 303               | 303                     | 277                     | 26                   | 9.4%              |
| University Division                     | 570               | 570                     | 616                     | -46                  | -7.5%             |
| Total Undergraduate                     | 11,215            | 11,542                  | 11,449                  | 93                   | 0.8%              |
| Graduate                                |                   |                         |                         |                      |                   |
| Arts & Science                          | 423               | 423                     | 420                     | 3                    | 0.7%              |
| Business Administration                 | 342               | 342                     | 386                     | -44                  | -11.4%            |
| Communication, Fine Arts & Media        | 87                | 87                      | 84                      | 3                    | 3.6%              |
| Education                               | 828               | 828                     | 797                     | 31                   | 3.9%              |
| Information Science and Technology      | 401               | 401                     | 328                     | 73                   | 22.3%             |
| Public Affairs & Community Services     | 525               | 525                     | 501                     | 24                   | 4.8%              |
| New Cooperative Graduate Programs       | 6                 | 6                       | 8                       | -2                   | -25.0%            |
| Undeclared                              | 291               | 291                     | 358                     | -67                  | -18.7%            |
| Total Graduate                          | 2,903             | 2,903                   | 2,882                   | 21                   | 0.7%              |
| UNO Administrative-Site Total           |                   | 14,445                  | 14,331                  | 114                  | 0.8%              |
| UNL:                                    | Spring<br>2016    |                         | Spring 2015             | Numerical<br>Change  | Percent<br>Change |
| Agriculture                             | 10                |                         | 14                      |                      |                   |
| Architecture                            | 13                |                         | 15                      |                      |                   |
| Engineering & Technology                | 759               |                         | 770                     |                      |                   |
| Education and Human Science             | 0                 |                         | 1                       |                      |                   |
| Total UNL in Omaha                      | 782               |                         | 800                     | -18                  | -2.3%             |
|                                         | Spring<br>2016    |                         | Spring 2015             | Numerical<br>Change  | Percent<br>Change |
| UNO Delivery-Site Total                 | 14,900            |                         | 14,421                  | 479                  | 3.3%              |