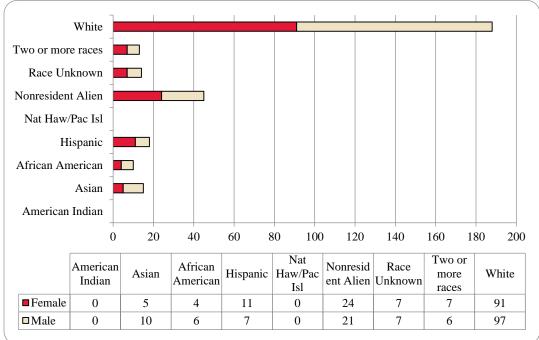

Figure 14: College of Communication, Fine Arts and Media Delivery-Site Head Count: Spring 2006-2016

Figure 15: College of Communication, Fine Arts and Media Delivery-Site Student Credit Hours: Spring 2006-2016

Figure 16: College of Communication, Fine Arts and Media Delivery-Site Head Count by Ethnicity by Gender: Spring 2016

Table 6: College of Communication, Fine Arts and Media Delivery-Site Head Count Summary for Undergraduate and Graduate Students by Full and Part-Time by Gender and Race Classification: Spring 2016