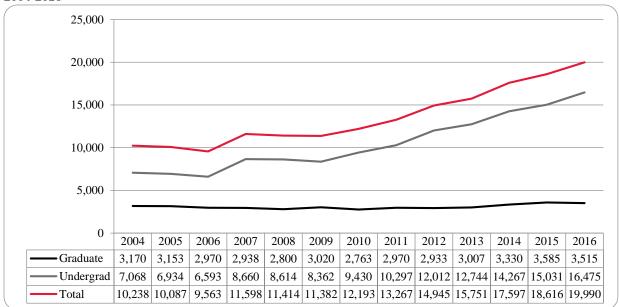

### **Delivery-Site**

- Spring 2016 head count enrollment is 14,900 a 1.0% increase compared to the spring 2015 enrollment of 14,755 (see Figure 1).
- Spring 2016 undergraduate head count enrollment is 11,997 a 1.0% increase compared to the spring 2015 enrollment of 11,873 (see figure 2).
- Spring 2016 graduate head count enrollment is 2,903 a 0.7% increase compared to the spring 2015 enrollment of 2,882 (see figure 2).
- Spring 2016 student credit hours are 161,136 a 0.4% increase compared to the spring 2015 credit hours of 160,469 (see figure 3).
- Spring 2016 undergraduate credit hours are 144,084 up from spring 2015 by 0.8% (see figure 3).
- Spring 2016 graduate credit hours are 17,052 down from spring 2015 by 2.9% (see figure 3).