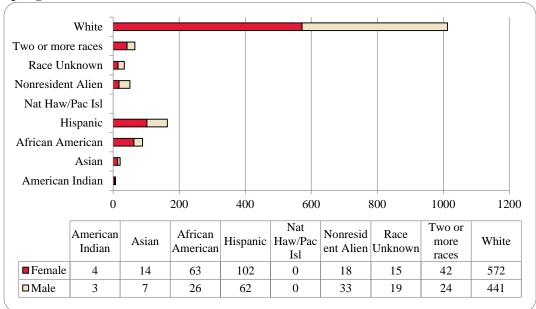

|                     | Ame | rican |     |     | Afr | ican  |      |       | Nat Ha | aw / Pac | Ra   | ice  | Two o | r more |       |       | Nonre | sident |       |       |        |
|---------------------|-----|-------|-----|-----|-----|-------|------|-------|--------|----------|------|------|-------|--------|-------|-------|-------|--------|-------|-------|--------|
|                     | Ind | ian   | Asi | ian | Ame | rican | Hisp | anics | I      | sl       | Unkr | iown | rac   | ces    | W     | nite  | Ali   | ien    |       | Total |        |
|                     | F   | M     | F   | M   | F   | M     | F    | M     | F      | M        | F    | M    | F     | M      | F     | M     | F     | M      | F     | M     | Total  |
| Undergraduate       |     |       |     |     |     |       |      |       |        |          |      |      |       |        |       |       |       |        |       |       |        |
| Full-Time           |     |       |     |     |     |       |      |       |        |          |      |      |       |        |       |       |       |        |       |       |        |
| First-Time Freshmen |     |       | 3   | 1   |     | 1     | 1    | 3     |        |          |      | 1    | 1     |        | 10    | 10    | 6     | 16     | 21    | 32    | 53     |
| Other Freshmen      | 3   | 3     | 42  | 26  | 74  | 40    | 144  | 110   | 2      | 2        | 14   | 18   | 56    | 42     | 581   | 516   | 37    | 60     | 953   | 817   | 1,770  |
| Sophomores          | 1   | 1     | 54  | 37  | 65  | 40    | 158  | 131   | 2      | 1        | 20   | 30   | 51    | 38     | 697   | 661   | 40    | 74     | 1,088 | 1,013 | 2,101  |
| Juniors             | 5   | 3     | 39  | 32  | 69  | 58    | 144  | 100   | 1      |          | 19   | 27   | 67    | 42     | 829   | 785   | 48    | 62     | 1,221 | 1,109 | 2,330  |
| Seniors             | 3   | 2     | 54  | 37  | 64  | 55    | 132  | 85    |        |          | 35   | 23   | 49    | 28     | 881   | 761   | 28    | 46     | 1,246 | 1,037 | 2,283  |
| Special             |     | 1     | 2   |     | 1   | 2     | 4    | 3     |        |          | 4    | 1    |       | 4      | 39    | 39    | 2     | 5      | 52    | 55    | 107    |
| Total Full-Time     | 12  | 10    | 194 | 133 | 273 | 196   | 583  | 432   | 5      | 3        | 92   | 100  | 224   | 154    | 3,037 | 2,772 | 161   | 263    | 4,581 | 4,063 | 8,644  |
| Part-Time           |     |       |     |     |     |       |      |       |        |          |      |      |       |        |       |       |       |        |       |       |        |
| First-Time Freshmen |     |       |     |     |     | 1     |      |       |        |          | 1    |      |       |        | 3     |       | 4     | 4      | 8     | 5     | 13     |
| Other Freshmen      |     | 1     | 6   | 9   | 22  | 8     | 22   | 33    |        |          | 7    | 4    | 10    | 8      | 109   | 122   | 1     | 1      | 177   | 186   | 363    |
| Sophomores          | 1   | 2     | 6   | 7   | 10  | 15    | 30   | 24    | 1      |          | 3    | 3    | 12    | 8      | 144   | 136   | 5     | 4      | 212   | 199   | 411    |
| Juniors             | 3   |       | 6   | 16  | 28  | 33    | 34   | 23    |        |          | 7    | 11   | 15    | 10     | 259   | 258   | 3     | 4      | 355   | 355   | 710    |
| Seniors             | 5   | 1     | 7   | 14  | 41  | 42    | 46   | 54    | 2      |          | 16   | 22   | 11    | 19     | 389   | 423   | 4     | 6      | 521   | 581   | 1,102  |
| Special             |     | 1     | 7   | 8   | 5   | 8     | 8    | 9     |        |          | 6    | 6    | 2     | 1      | 116   | 119   | 2     | 1      | 146   | 153   | 299    |
| Total Part-Time     | 9   | 5     | 32  | 54  | 106 | 107   | 140  | 143   | 3      |          | 40   | 46   | 50    | 46     | 1,020 | 1,058 | 19    | 20     | 1,419 | 1,479 | 2,898  |
| Total Undergraduate | 21  | 15    | 226 | 187 | 379 | 303   | 723  | 575   | 8      | 3        | 132  | 146  | 274   | 200    | 4,057 | 3,830 | 180   | 283    | 6,000 | 5,542 | 11,542 |
| Graduate            |     |       |     |     |     |       |      |       |        |          |      |      |       |        |       |       |       |        |       |       |        |
| Full-Time           |     |       |     |     |     |       |      |       |        |          |      |      |       |        |       |       |       |        |       |       |        |
| Certificate         |     |       |     |     |     |       |      |       |        |          |      |      |       |        |       | 1     |       |        |       | 1     | 1      |
| Masters             | 1   | 1     | 2   | 3   | 13  | 10    | 18   | 6     |        |          | 4    | 1    | 13    | 8      | 274   | 133   | 93    | 144    | 418   | 306   | 724    |
| Doctoral            |     |       | 1   |     |     |       |      |       |        |          |      | 1    | 2     | 1      | 14    | 13    | 4     | 11     | 21    | 26    | 47     |
| Special Graduate    |     |       |     | 1   |     | 1     |      | 1     |        |          | 1    | 1    | 1     |        | 9     | 26    | 3     | 20     | 14    | 50    | 64     |
| Total Full-Time     | 1   | 1     | 3   | 4   | 13  | 11    | 18   | 7     |        |          | 5    | 3    | 16    | 9      | 297   | 173   | 100   | 175    | 453   | 383   | 836    |
| Part-Time           |     |       |     |     |     |       |      |       |        |          |      |      |       |        |       |       |       |        |       |       |        |
| Certificate         |     |       | 2   | 2   | 1   | 2     | 1    |       |        |          | 2    |      | 1     |        | 25    | 12    | 2     | 1      | 34    | 17    | 51     |
| Masters             | 2   | 2     | 17  | 15  | 36  | 29    | 37   | 27    |        |          | 11   | 17   | 29    | 13     | 727   | 473   | 54    | 64     | 913   | 640   | 1,553  |
| Doctoral            |     |       | 2   | 1   | 1   | 6     | 4    | 2     |        |          | 2    |      | 3     | 2      | 58    | 43    | 5     | 11     | 75    | 65    | 140    |
| Special Graduate    |     |       | 3   | 6   | 7   | 6     | 10   | 6     |        |          | 5    | 7    | 4     | 3      | 152   | 87    | 10    | 17     | 191   | 132   | 323    |
| Total Part-Time     | 2   | 2     | 24  | 24  | 45  | 43    | 52   | 35    |        |          | 20   | 24   | 37    | 18     | 962   | 615   | 71    | 93     | 1,213 | 854   | 2,067  |
| Total Graduate      | 3   | 3     | 27  | 28  | 58  | 54    | 70   | 42    |        |          | 25   | 27   | 53    | 27     | 1,259 | 788   | 171   | 268    | 1,666 | 1,237 | 2,903  |
| Total All Students  | 24  | 18    | 253 | 215 | 437 | 357   | 793  | 617   | 8      | 3        | 157  | 173  | 327   | 227    | 5,316 | 4,618 | 351   | 551    | 7,666 | 6,779 | 14,445 |