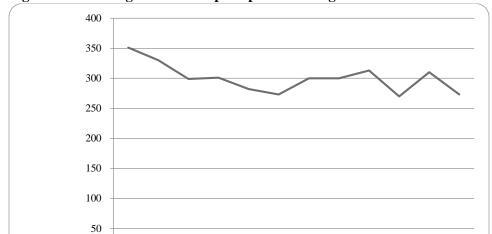

Figure 14: College of Communication, Fine Arts and Media Delivery-Site Head Count: Fall 2005-2015

Figure 15: College of Communication, Fine Arts and Media Delivery-Site Student Credit Hours: Fall 2005-2015