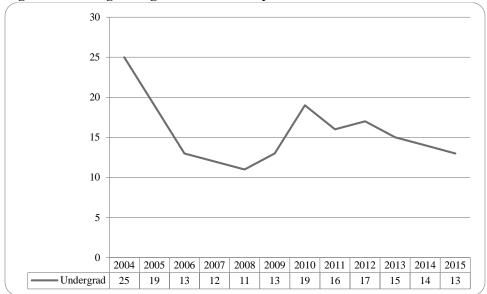

Figure 14: College of Communication, Fine Arts and Media Delivery-Site Head Count: Fall 2005-2015

Figure 15: College of Communication, Fine Arts and Media Delivery-Site Student Credit Hours: Fall 2005-2015