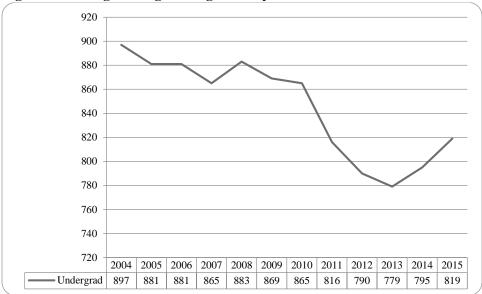

Figure 17: College of Communication, Fine Arts and Media: Administrative-Site Head Count: Fall 2005-2015

Figure 18: College of Communication, Fine Arts and Media: Administrative-Site Student Credit Hours: Fall 2005-2015