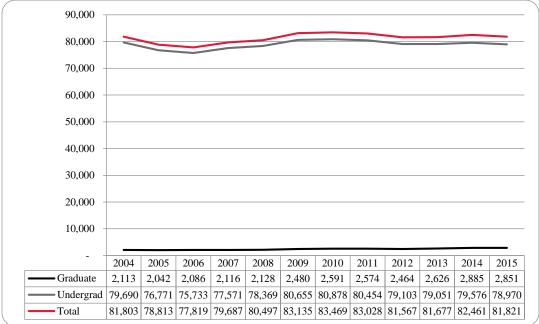

Figure 8: College of Arts & Sciences Head Count: Fall 2004-2015

Figure 9: College of Arts & Sciences Student Credit Hours: Fall 2004-2015

Figure 10: College of Arts & Sciences Head Count by Ethnicity by Gender: Fall 2015