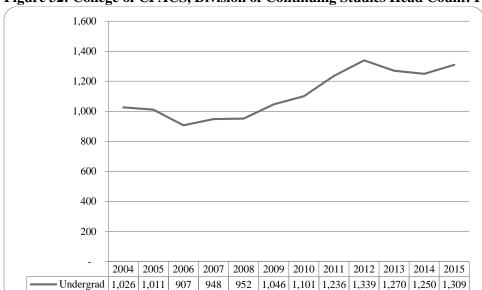

| Figure 33: College of CPACS, Division of Continuing Studies Head Count by Ethnicity by Gender: F                                                                         |     |
|--------------------------------------------------------------------------------------------------------------------------------------------------------------------------|-----|
| Table 12: College of CPACS Division of Continuing Studies Head Count Summary for Undergradua Students by Full and Part-Time by Gender and Race Classification: Fall 2015 | ate |
| Table 13: Cooperative Graduate Program Head Count Summary for Graduate Students by Full an Time by Gender and Race Classification: Fall 2015                             |     |
| Figure 34: University Division Head Count: Fall 2004-2015                                                                                                                | 40  |
| Figure 35: University Division Student Credit Hours: Fall 2004-2015                                                                                                      | 40  |
| Figure 36: University Division Head Count by Ethnicity by Gender: Fall 2015                                                                                              | 41  |
| Table 14: University Division Head Count Summary for Undergraduate Students by Full and Part-Gender and Race Classification: Fall 2015                                   | •   |
| Figure 37: Non-Degree/Intercampus Special Undergraduate Students Head Count: Fall 2004-2019                                                                              | 543 |
| Figure 38: Non-Degree/Intercampus Special Undergraduate Students Head Count by Ethnicity by Gender: Fall 2015                                                            |     |
| Table 15: Non-Degree/Intercampus Head Count Summary for Special Undergraduate Students by and Part-Time by Gender and Race Classification: Fall 2015                     | •   |
| Figure 39: Non-Degree/Inter Campus Special Graduate Students Head Count: Fall 2004-2015                                                                                  | 45  |
| Figure 40: Non-Degree/Intercampus Special Graduate Students Head Count by Ethnicity by Gend 2015                                                                         |     |
| Table 16: Non-Degree/Intercampus Head Count Summary for Special Graduate Students by Full a Part-Time by Gender and Race Classification: Fall 2015                       |     |
| Figure 41: Other Honors Student Credit Hours by Level of Instruction: Fall 2004-2015                                                                                     | 47  |
| Figure 42: College of Agriculture Delivery-Site Head Count: Fall 2004-2015                                                                                               | 48  |
| Figure 43: College of Agriculture Delivery-Site Student Credit Hours: Fall 2003-2014                                                                                     | 48  |
| Figure 44: College of Agriculture Delivery-Site Head Count by Ethnicity by Gender: Fall 2015                                                                             | 49  |
| Table 17: College of Agriculture Head Count Summary for Undergraduate Students by Full and Paby Gender and Race Classification: Fall 2015                                |     |
| Figure 45: College of Architecture Delivery-Site Head Count: Fall 2004-2015                                                                                              | 51  |
| Figure 46: College of Architecture Delivery-Site Student Credit Hours: Fall 2004-2015                                                                                    | 51  |
| Figure 47: College of Architecture Delivery-Site Head Count by Ethnicity by Gender: Fall 2015                                                                            | 52  |
| Table 18: College of Architecture Head Count Summary for Undergraduate Students by Full and Fime by Gender and Race Classification: Fall 2015                            |     |
| Figure 48: College of Engineering Delivery-Site Head Count: Fall 2004-2015                                                                                               | 54  |
| Figure 49: College of Engineering Delivery-Site Student Credit Hours: Fall 2004-2015                                                                                     | 54  |
| Figure 50: College of Engineering Delivery-Site Head Count by Ethnicity by Gender: Fall 2014                                                                             | 55  |