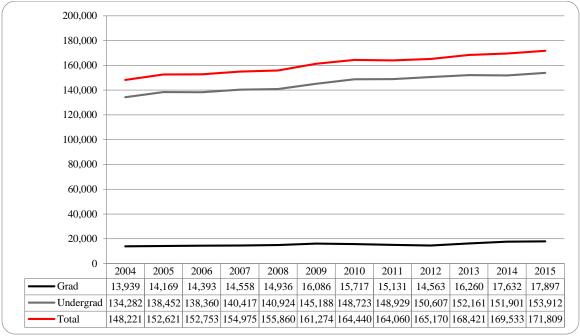

### Administrative-Site Campus Summary

- Fall 2015 head count enrollment is 15,526, a 2% increase compared to the fall 2014 enrollment of 15,227 (see Figure 1).
- Fall 2015 undergraduate head count enrollment is 12,488, a 2.2% increase compared to the fall 2014 enrollment of 12,221 (see Figure 5).
- Fall 2015 graduate headcount enrollment is 3,038, a 1.1% increase compared to the fall 2014 enrollment of 3,006 (see Figure 5).
- Fall 2015 student credit hours are 171,809, a 1.3% increase compared to the fall 2014 credit hours of 169,533 (see Figure 6).
- Fall 2015 undergraduate credit hours are 153,912, up from fall 2014 by 1.3% (see Figure 6).
- Fall 2015 graduate credit hours are 17,897, up from fall 2014 by 1.5% (see Figure 6).

Figure 6: UNO Administrative-Site Student Credit Hours: Fall 2004-2015

Figure 7: UNO Administrative-Site Head Count by Ethnicity by Gender: Fall 2015

Table 3: Total UNO Administrative-Site Head Count Summary for Undergraduate and Graduate Students by Full and Part-Time by Gender and Race Classification: Fall 2015