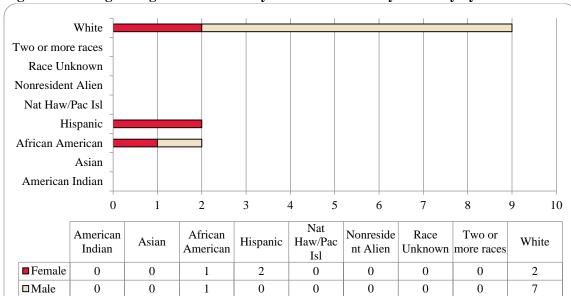

Figure 16: College of Communication, Fine Arts and Media Delivery-Site Head Count by Ethnicity by Gender: Fall 2015

Table 6: College of Communication, Fine Arts and Media Delivery-Site Head Count Summary for Undergraduate and Graduate Students by Full and Part-Time by Gender and Race Classification: Fall 2015