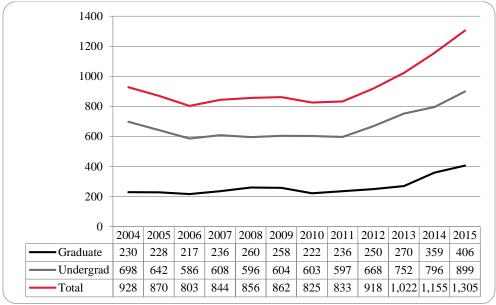

Figure 14: College of Communication, Fine Arts and Media Delivery-Site Head Count: Fall 2005-2015

Figure 15: College of Communication, Fine Arts and Media Delivery-Site Student Credit Hours: Fall 2005-2015

Figure 16: College of Communication, Fine Arts and Media Delivery-Site Head Count by Ethnicity by Gender: Fall 2015

Table 6: College of Communication, Fine Arts and Media Delivery-Site Head Count Summary for Undergraduate and Graduate Students by Full and Part-Time by Gender and Race Classification: Fall 2015