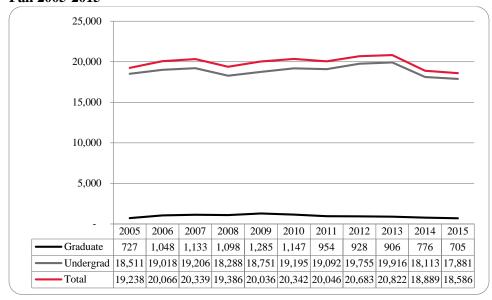

Figure 17: College of Communication, Fine Arts and Media: Administrative-Site Head Count: Fall 2005-2015

Figure 18: College of Communication, Fine Arts and Media: Administrative-Site Student Credit Hours: Fall 2005-2015