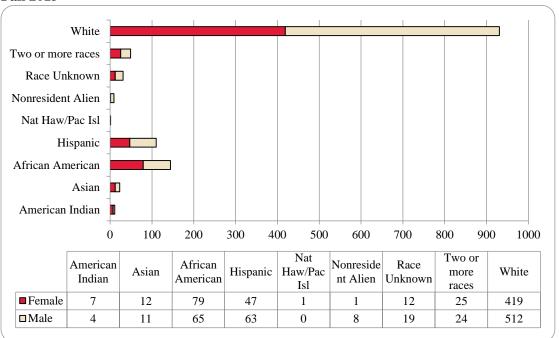

Figure 1: Delivery-Site & Administrative-Site Head Count Enrollment: Fall 1990 – 2015

Figure 3: UNO Delivery-Site Student Credit Hours by Student Level: Fall 2004-2015

Figure 4: UNO Delivery-Site Head Count by Ethnicity by Gender: Fall 2015