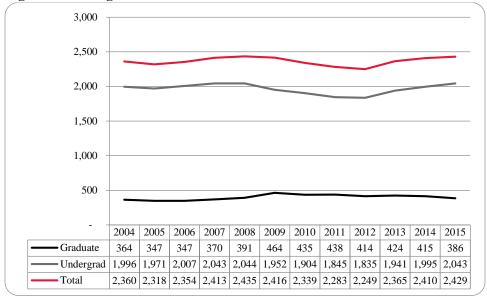

Figure 11: College of Business Administration Head Count: Fall 2004-2015

Figure 12: College of Business Administration Student Credit Hours: Fall 2004-2015

Figure 13: College of Business Administration Head Count by Ethnicity by Gender: Fall 2015