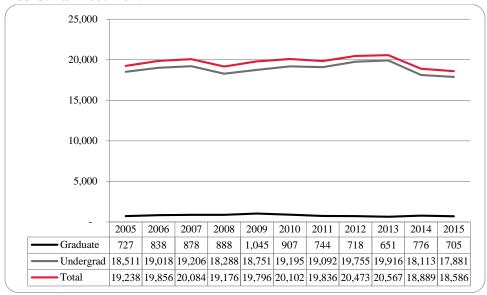

Figure 17: College of Communication, Fine Arts and Media: Administrative-Site Head Count: Fall 2005-2015

Figure 18: College of Communication, Fine Arts and Media: Administrative-Site Student Credit Hours: Fall 2005-2015

Figure 19: College of Communication, Fine Arts and Media: Administrative-Site Head Count by Ethnicity by Gender: Fall 2015

Table 7: College of Communication, Fine Arts and Media Administrative-Site Head Count Summary for Undergraduate and Graduate Students by Full and Part-Time by Gender and Race Classification: Fall 2015