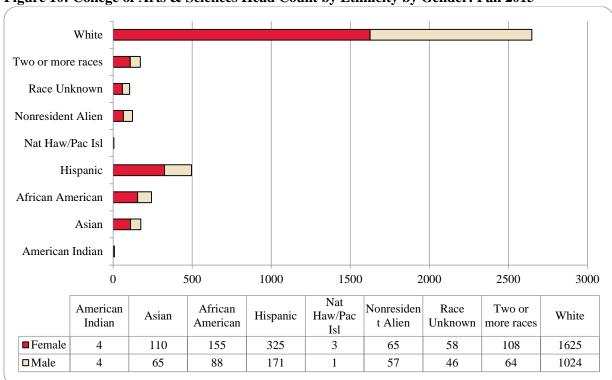

Figure 8: College of Arts & Sciences Head Count: Fall 2004-2015

Figure 9: College of Arts & Sciences Student Credit Hours: Fall 2004-2015

Figure 10: College of Arts & Sciences Head Count by Ethnicity by Gender: Fall 2015

Table 4: College of Arts & Sciences Head Count Summary for Undergraduate and Graduate Students by Full and Part-Time by Gender and Race Classification: Fall 2015

|                     | Ame | rican |     |     | Afr | ican  |      |       | Nat Ha | aw / Pac | Ra   | ace  | Two o | r more |       |       | Nonre | sident |       |       |       |
|---------------------|-----|-------|-----|-----|-----|-------|------|-------|--------|----------|------|------|-------|--------|-------|-------|-------|--------|-------|-------|-------|
|                     | Ind | ian   | Asi | ian | Ame | rican | Hisp | anics | Ŀ      | sl       | Unkı | nown | rae   | ces    | Wł    | nite  | Ali   | en     |       | Total |       |
|                     | F   | M     | F   | M   | F   | M     | F    | M     | F      | M        | F    | M    | F     | M      | F     | M     | F     | M      | F     | M     | Total |
| Undergraduate       |     |       |     |     |     |       |      |       |        |          |      |      |       |        |       |       |       |        |       |       |       |
| Full-Time           |     |       |     |     |     |       |      |       |        |          |      |      |       |        |       |       |       |        |       |       |       |
| First-Time Freshmen |     | 1     | 24  | 8   | 28  | 7     | 75   | 27    | 1      |          | 9    | 3    | 20    | 10     | 275   | 108   | 16    | 8      | 448   | 172   | 620   |
| Other Freshmen      |     |       | 10  | 1   | 20  | 9     | 22   | 13    |        |          | 4    | 2    | 8     | 3      | 66    | 42    | 4     | 8      | 134   | 78    | 212   |
| Sophomores          | 2   | 1     | 21  | 12  | 38  | 12    | 59   | 34    | 1      |          | 9    | 5    | 21    | 20     | 263   | 174   | 10    | 11     | 424   | 269   | 693   |
| Juniors             |     | 1     | 18  | 17  | 26  | 19    | 64   | 34    | 1      |          | 7    | 9    | 15    | 8      | 285   | 164   | 16    | 10     | 432   | 262   | 694   |
| Seniors             | 1   |       | 17  | 10  | 16  | 7     | 38   | 25    |        |          | 10   | 9    | 22    | 8      | 242   | 155   | 7     | 1      | 353   | 215   | 568   |
| Special             |     |       | 2   |     |     | 1     |      | 2     |        |          | 1    |      |       |        | 10    | 12    |       | 1      | 13    | 16    | 29    |
| Total Full-Time     | 3   | 3     | 92  | 48  | 128 | 55    | 258  | 135   | 3      |          | 40   | 28   | 86    | 49     | 1,141 | 655   | 53    | 39     | 1,804 | 1,012 | 2,816 |
| Part-Time           |     |       |     |     |     |       |      |       |        |          |      |      |       |        |       |       |       |        |       |       |       |
| First-Time Freshmen |     |       |     |     |     |       | 6    | 1     |        |          |      |      | 2     |        | 14    | 8     | 1     |        | 23    | 9     | 32    |
| Other Freshmen      |     |       | 2   | 1   | 3   | 5     | 2    | 3     |        |          | 1    |      | 2     | 1      | 19    | 10    |       | 1      | 29    | 21    | 50    |
| Sophomores          |     | 1     | 2   | 1   | 5   | 3     | 9    | 5     |        |          | 5    | 1    | 3     | 4      | 42    | 28    |       | 1      | 66    | 44    | 110   |
| Juniors             |     |       | 3   | 3   | 6   | 5     | 13   | 2     |        |          | 2    | 4    | 9     | 2      | 73    | 50    |       | 1      | 106   | 67    | 173   |
| Seniors             |     |       | 4   | 7   | 9   | 8     | 22   | 11    |        | 1        | 5    | 7    | 1     | 5      | 106   | 91    | 1     | 4      | 148   | 134   | 282   |
| Special             |     |       | 4   | 3   | 1   | 3     | 3    | 2     |        |          | 1    | 1    |       | 1      | 32    | 28    |       |        | 41    | 38    | 79    |
| Total Part-Time     |     | 1     | 15  | 15  | 24  | 24    | 55   | 24    |        | 1        | 14   | 13   | 17    | 13     | 286   | 215   | 2     | 7      | 413   | 313   | 726   |
| Total Undergraduate | 3   | 4     | 107 | 63  | 152 | 79    | 313  | 159   | 3      | 1        | 54   | 41   | 103   | 62     | 1,427 | 870   | 55    | 46     | 2,217 | 1,325 | 3,542 |
| Graduate            |     |       |     |     |     |       |      |       |        |          |      |      |       |        |       |       |       |        |       |       |       |
| Full-Time           |     |       |     |     |     |       |      |       |        |          |      |      |       |        |       |       |       |        |       |       |       |
| Certificate         |     |       |     |     |     |       |      |       |        |          |      |      |       |        | 1     |       |       |        | 1     |       | 1     |
| Masters             |     |       |     | 1   |     | 2     | 4    | 1     |        |          | 2    |      | 1     | 1      | 59    | 33    | 6     | 7      | 72    | 45    | 117   |
| Doctoral            |     |       | 1   |     |     |       |      |       |        |          |      | 1    | 1     |        | 3     | 1     | 1     |        | 6     | 2     | 8     |
| Special Graduate    |     |       |     |     |     |       |      |       |        |          |      |      |       |        |       |       |       |        |       |       |       |
| Total Full-Time     |     |       | 1   | 1   |     | 2     | 4    | 1     |        |          | 2    | 1    | 2     | 1      | 63    | 34    | 7     | 7      | 79    | 47    | 126   |
| Part-Time           |     |       |     |     |     |       |      |       |        |          |      |      |       |        |       |       |       |        |       |       |       |
| Certificate         |     |       |     |     |     | 1     |      |       |        |          | 1    |      |       |        | 8     | 3     |       |        | 9     | 4     | 13    |
| Masters             | 1   |       | 1   | 1   | 3   | 6     | 8    | 10    |        |          | 1    | 4    | 3     | 1      | 114   | 107   | 3     | 4      | 134   | 133   | 267   |
| Doctoral            |     |       | 1   |     |     |       |      | 1     |        |          |      |      |       |        | 13    | 10    |       |        | 14    | 11    | 25    |
| Special Graduate    |     |       |     |     |     |       |      |       |        |          |      |      |       |        |       |       |       |        |       |       |       |
| Total Part-Time     | 1   |       | 2   | 1   | 3   | 7     | 8    | 11    |        |          | 2    | 4    | 3     | 1      | 135   | 120   | 3     | 4      | 157   | 148   | 305   |
| Total Graduate      | 1   |       | 3   | 2   | 3   | 9     | 12   | 12    |        |          | 4    | 5    | 5     | 2      | 198   | 154   | 10    | 11     | 236   | 195   | 431   |
| Total All Students  | 4   | 4     | 110 | 65  | 155 | 88    | 325  | 171   | 3      | 1        | 58   | 46   | 108   | 64     | 1,625 | 1.024 | 65    | 57     | 2,453 | 1,520 | 3,973 |