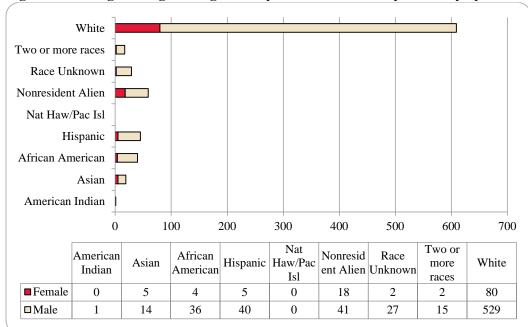

Figure 17: College of Communication, Fine Arts and Media: Administrative-Site Head Count: Fall 2005-2015

Figure 18: College of Communication, Fine Arts and Media: Administrative-Site Student Credit Hours: Fall 2005-2015

Figure 19: College of Communication, Fine Arts and Media: Administrative-Site Head Count by Ethnicity by Gender: Fall 2015

Table 7: College of Communication, Fine Arts and Media Administrative-Site Head Count Summary for Undergraduate and Graduate Students by Full and Part-Time by Gender and Race Classification: Fall 2015