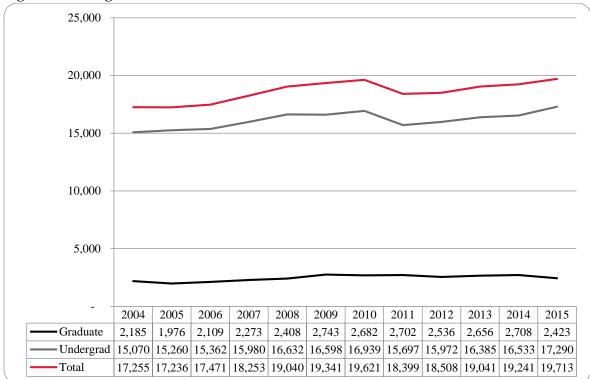

Figure 6: UNO Administrative-Site Student Credit Hours: Fall 2004-2015

Figure 7: UNO Administrative-Site Head Count by Ethnicity by Gender: Fall 2015

Table 3: Total UNO Administrative-Site Head Count Summary for Undergraduate and Graduate Students by Full and Part-Time by Gender and Race Classification: Fall 2015