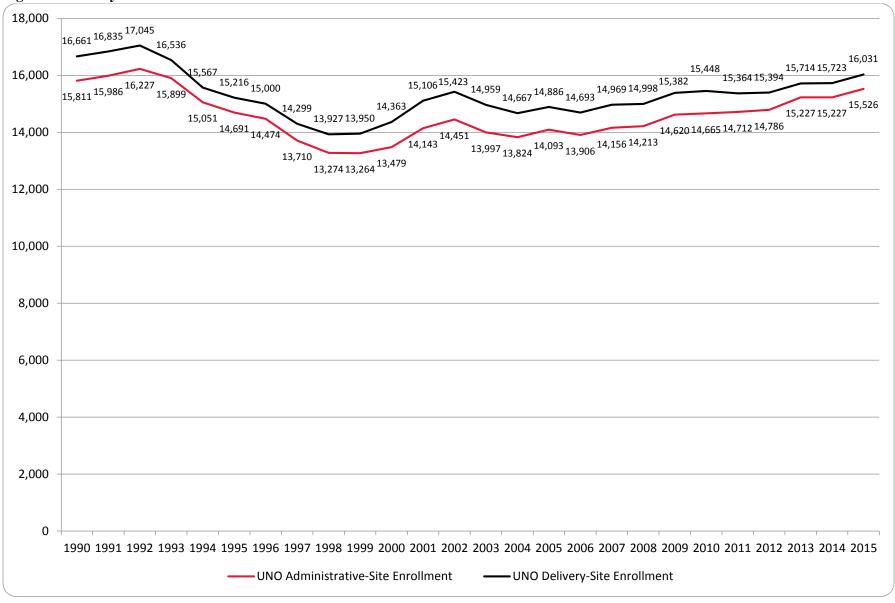

### Administrative-Site Campus Summary

- Fall 2015 head count enrollment is 15,526, a 2% increase compared to the fall 2014 enrollment of 15,227 (see Figure 1).
- Fall 2015 undergraduate head count enrollment is 12,488, a 2.2% increase compared to the fall 2014 enrollment of 12,221 (see Figure 5).
- Fall 2015 graduate headcount enrollment is 3,038, a 1.1% increase compared to the fall 2014 enrollment of 3,006 (see Figure 5).
- Fall 2015 student credit hours are 171,809, a 1.3% increase compared to the fall 2014 credit hours of 169,533 (see Figure 6).
- Fall 2015 undergraduate credit hours are 153,912, up from fall 2014 by 1.3% (see Figure 6).
- Fall 2015 graduate credit hours are 17,897, up from fall 2014 by 1.5% (see Figure 6).

### **Delivery-Site Campus Summary**

- Fall 2015 head count enrollment is 16,031, a 2.0% increase compared to the fall 2014 enrollment of 15,723 (see Figure 1).
- Fall 2015 undergraduate head count is 12,993, a 2.1% increase compared to the fall 2014 enrollment of 12,717 (see Figure 2).
- Fall 2015 graduate head count enrollment is 3,038, a 1.0% increase compared to the fall 2014 enrollment of 3,006 (see Figure 2).
- Fall 2015 student credit hours are 174,684, a 1.5% increase compared to the fall 2014 credit hours of 172,063 (see Figure 3).
- Fall 2015 undergraduate credit hours are 156,085, up from fall 2014 by 1.5% (see Figure 3).
- Fall 2015 graduate credit hours are 18,599, up from fall 2014 by 1.0% (see Figure 3).

Figure 1: Delivery-Site & Administrative-Site Head Count Enrollment: Fall 1990 – 2015

Figure 3: UNO Delivery-Site Student Credit Hours by Student Level: Fall 2004-2015

Figure 4: UNO Delivery-Site Head Count by Ethnicity by Gender: Fall 2015