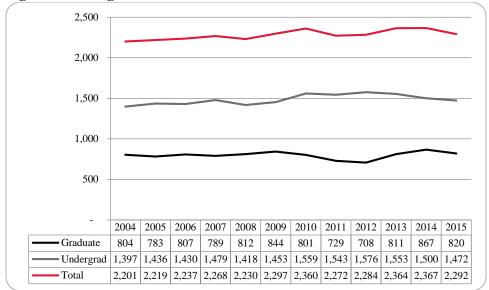

Figure 11: College of Business Administration Head Count: Fall 2004-2015

Figure 12: College of Business Administration Student Credit Hours: Fall 2004-2015

Figure 13: College of Business Administration Head Count by Ethnicity by Gender: Fall 2015