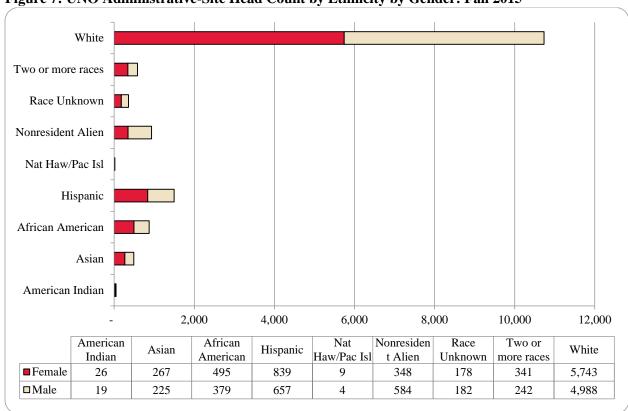

Figure 6: UNO Administrative-Site Student Credit Hours: Fall 2004-2015

Figure 7: UNO Administrative-Site Head Count by Ethnicity by Gender: Fall 2015

Table 3: Total UNO Administrative-Site Head Count Summary for Undergraduate and Graduate Students by Full and Part-Time by Gender and Race Classification: Fall 2015

|                     | Ame | rican |     |     | Afr | ican  |      |       | Nat Ha | aw / Pac | Ra   | ice  | Two o | r more |       |       | Nonre | sident |       |       |        |
|---------------------|-----|-------|-----|-----|-----|-------|------|-------|--------|----------|------|------|-------|--------|-------|-------|-------|--------|-------|-------|--------|
|                     | Ind | ian   | As  | ian | Ame | rican | Hisp | anics | I.     | sl       | Unkı | iown | rac   | ces    | WI    | hite  | Ali   | ien    |       | Total |        |
|                     | F   | M     | F   | M   | F   | M     | F    | M     | F      | M        | F    | M    | F     | M      | F     | M     | F     | M      | F     | M     | Total  |
| Undergraduate       |     |       |     |     |     |       |      |       |        |          |      |      |       |        |       |       |       |        |       |       |        |
| Full-Time           |     |       |     |     |     |       |      |       |        |          |      |      |       |        |       |       |       |        |       |       |        |
| First-Time Freshmen | 2   | 3     | 52  | 22  | 71  | 43    | 167  | 133   | 2      | 2        | 20   | 14   | 51    | 35     | 682   | 521   | 27    | 45     | 1,074 | 818   | 1,892  |
| Other Freshmen      |     | 1     | 17  | 14  | 34  | 22    | 49   | 53    |        |          | 8    | 12   | 25    | 18     | 204   | 260   | 22    | 54     | 359   | 434   | 793    |
| Sophomores          | 4   | 2     | 41  | 35  | 65  | 41    | 145  | 127   | 3      | 1        | 18   | 27   | 53    | 46     | 721   | 726   | 51    | 83     | 1,101 | 1,088 | 2,189  |
| Juniors             | 5   | 1     | 46  | 40  | 76  | 66    | 147  | 99    | 1      |          | 23   | 27   | 63    | 35     | 864   | 804   | 43    | 59     | 1,268 | 1,131 | 2,399  |
| Seniors             | 6   | 3     | 41  | 32  | 71  | 45    | 113  | 76    | 2      |          | 43   | 31   | 44    | 26     | 888   | 745   | 23    | 40     | 1,231 | 998   | 2,229  |
| Special             |     |       | 3   | 2   | 1   | 2     | 2    | 4     |        |          | 3    |      |       | 3      | 41    | 37    | 3     | 4      | 53    | 52    | 105    |
| Total Full-Time     | 17  | 10    | 200 | 145 | 318 | 219   | 623  | 492   | 8      | 3        | 115  | 111  | 236   | 163    | 3,400 | 3,093 | 169   | 285    | 5,086 | 4,521 | 9,607  |
| Part-Time           |     |       |     |     |     |       |      |       |        |          |      |      |       |        |       |       |       |        |       |       |        |
| First-Time Freshmen |     |       | 3   | 4   | 4   | 4     | 15   | 6     |        |          |      |      | 3     | 1      | 40    | 31    | 3     | 1      | 68    | 47    | 115    |
| Other Freshmen      |     | 2     | 3   | 9   | 10  | 9     | 12   | 22    |        |          | 7    | 6    | 6     | 4      | 86    | 97    | 3     | 3      | 127   | 152   | 279    |
| Sophomores          |     | 1     | 5   | 4   | 16  | 14    | 23   | 25    |        |          | 7    | 4    | 13    | 13     | 132   | 128   | 2     | 2      | 198   | 191   | 389    |
| Juniors             | 1   | 1     | 8   | 11  | 27  | 21    | 30   | 15    |        |          | 8    | 8    | 17    | 9      | 260   | 251   | 2     | 4      | 353   | 320   | 673    |
| Seniors             | 4   | 1     | 9   | 12  | 45  | 50    | 47   | 42    |        | 1        | 13   | 27   | 19    | 22     | 374   | 438   | 2     | 15     | 513   | 608   | 1,121  |
| Special             |     | 1     | 10  | 7   | 6   | 7     | 8    | 13    |        |          | 4    | 1    | 2     | 2      | 115   | 127   | 1     |        | 146   | 158   | 304    |
| Total Part-Time     | 5   | 6     | 38  | 47  | 108 | 105   | 135  | 123   |        | 1        | 39   | 46   | 60    | 51     | 1,007 | 1,072 | 13    | 25     | 1,405 | 1,476 | 2,881  |
| Total Undergraduate | 22  | 16    | 238 | 192 | 426 | 324   | 758  | 615   | 8      | 4        | 154  | 157  | 296   | 214    | 4,407 | 4,165 | 182   | 310    | 6,491 | 5,997 | 12,488 |
| Graduate            |     |       |     |     |     |       |      |       |        |          |      |      |       |        |       |       |       |        |       |       |        |
| Full-Time           |     |       |     |     |     |       |      |       |        |          |      |      |       |        |       |       |       |        |       |       |        |
| Certificate         |     |       |     |     |     |       |      |       |        |          |      |      |       |        | 2     |       |       |        | 2     |       | 2      |
| Masters             |     | 1     | 4   | 5   | 14  | 8     | 20   | 9     |        |          | 5    | 4    | 11    | 7      | 311   | 145   | 114   | 168    | 479   | 347   | 826    |
| Doctoral            |     |       | 1   |     |     | 1     | 1    |       |        |          |      | 1    | 1     | 1      | 15    | 15    | 5     | 13     | 23    | 31    | 54     |
| Special Graduate    | 1   |       |     | 1   |     |       | 1    | 1     |        |          | 1    | 1    | 1     |        | 10    | 28    | 6     | 27     | 20    | 58    | 78     |
| Total Full-Time     | 1   | 1     | 5   | 6   | 14  | 9     | 22   | 10    |        |          | 6    | 6    | 13    | 8      | 338   | 188   | 125   | 208    | 524   | 436   | 960    |
| Part-Time           |     |       |     |     |     |       |      |       |        |          |      |      |       |        |       |       |       |        |       |       |        |
| Certificate         |     |       | 2   | 1   | 1   | 3     | 2    |       |        |          | 2    |      |       |        | 25    | 16    | 1     | 1      | 33    | 21    | 54     |
| Masters             | 3   | 2     | 16  | 19  | 40  | 28    | 43   | 27    |        |          | 10   | 15   | 24    | 15     | 744   | 489   | 30    | 48     | 910   | 643   | 1,553  |
| Doctoral            |     |       | 2   | 1   | 1   | 3     | 3    | 2     |        |          | 1    |      | 4     | 2      | 61    | 49    | 5     | 9      | 77    | 66    | 143    |
| Special Graduate    |     |       | 4   | 6   | 13  | 12    | 11   | 3     | 1      |          | 5    | 4    | 4     | 3      | 168   | 81    | 5     | 8      | 211   | 117   | 328    |
| Total Part-Time     | 3   | 2     | 24  | 27  | 55  | 46    | 59   | 32    | 1      |          | 18   | 19   | 32    | 20     | 998   | 635   | 41    | 66     | 1,231 | 847   | 2,078  |
| Total Graduate      | 4   | 3     | 29  | 33  | 69  | 55    | 81   | 42    | 1      |          | 24   | 25   | 45    | 28     | 1,336 | 823   | 166   | 274    | 1,755 | 1,283 | 3,038  |
| Total All Students  | 26  | 19    | 267 | 225 | 495 | 379   | 839  | 657   | 9      | 4        | 178  | 182  | 341   | 242    | 5,743 | 4,988 | 348   | 584    | 8,246 | 7,280 | 15,526 |