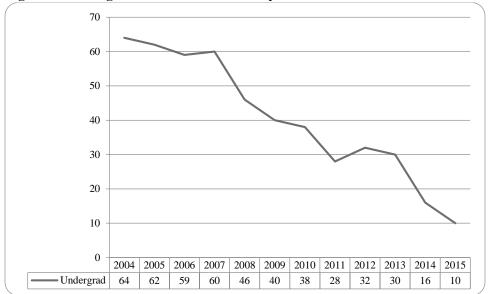

Figure 14: College of Communication, Fine Arts and Media Delivery-Site Head Count: Fall 2005-2015

Figure 15: College of Communication, Fine Arts and Media Delivery-Site Student Credit Hours: Fall 2005-2015