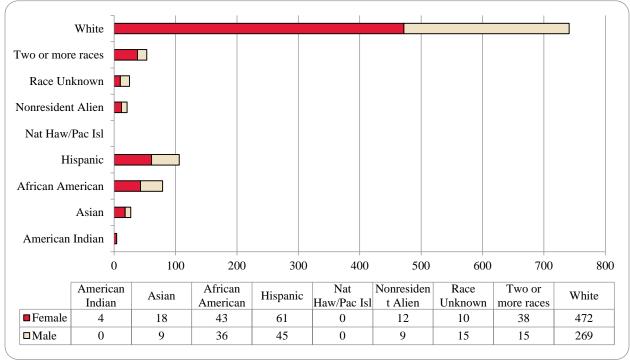

Figure 19: College of Communication, Fine Arts and Media: Administrative-Site Head Count by Ethnicity by Gender: Fall 2015

Table 7: College of Communication, Fine Arts and Media Administrative-Site Head Count Summary for Undergraduate and Graduate Students by Full and Part-Time by Gender and Race Classification: Fall 2015

|                           |          | rican    |    |          |          | ican       | TT:       | •          |   | aw / Pac |           | ace       |          | r more  | *** | •,        |          | sident  |     | T. 4.1     |                                                                                   |
|---------------------------|----------|----------|----|----------|----------|------------|-----------|------------|---|----------|-----------|-----------|----------|---------|-----|-----------|----------|---------|-----|------------|-----------------------------------------------------------------------------------|
|                           | Ind<br>F | lan<br>M | F  | ian<br>M | Ame<br>F | rıcan<br>M | Hisp<br>F | anics<br>M | F | sl<br>M  | Unkı<br>F | nown<br>M | rac<br>F | es<br>M | F   | nite<br>M | Ali<br>F | en<br>M | F   | Total<br>M | Total                                                                             |
| Undergraduate             | F        | IVI      | Г  | IVI      | Г        | IVI        | Г         | IVI        | F | IVI      | Г         | IVI       | Г        | IVI     | г   | IVI       | Г        | IVI     | Г   | IVI        | Total                                                                             |
| Full-Time                 |          |          |    |          |          |            |           |            |   |          |           |           |          |         |     |           |          |         |     |            |                                                                                   |
| First-Time Freshmen       |          |          | 6  |          | 6        | 11         | 7         | 15         |   |          | 1         |           | 5        | 2       | 49  | 31        | 1        | 3       | 75  | 62         | 137                                                                               |
| Other Freshmen            |          |          | 1  | 1        | 1        | 1          | 4         | 2          |   |          | 1         | 2         | 2        | 3       | 8   | 12        | 1        | 1       | 18  | 22         | 40                                                                                |
| Sophomores                | 2        |          | 3  | 2        | 7        | 7          | 14        | 8          |   |          | 1         | 3         | 6        | 2       | 80  | 36        | 3        | 1       | 115 | 58         | 173                                                                               |
| Juniors                   |          |          | 3  | 2        | 6        | 6          | 14        | 7          |   |          | 2         | 3         | 6        | 2       | 109 | 53        | 2        | 1       | 142 | 74         | 216                                                                               |
| Seniors                   |          |          | 3  | 1        | 10       | 4          | 13        | 5          |   |          | 5         | 3         | 9        | 2       | 102 | 54        | 2        | 1       | 144 | 69         | 213                                                                               |
| Special                   |          |          | 3  | 1        | 10       | -          | 13        |            |   |          | 3         | 3         |          |         | 2   | 3         |          | 1       | 2   | 5          | 7                                                                                 |
| Total Full-Time           | 2        |          | 16 | 7        | 30       | 29         | 52        | 37         |   |          | 9         | 11        | 28       | 11      | 350 | 189       | 9        | 6       | 496 | 290        | 786                                                                               |
| Total Full-Time           |          |          | 10 | ,        | 30       | 2)         | 32        | 37         |   |          |           | - 11      | 20       | - 11    | 330 | 107       |          | 0       | 470 | 270        | 700                                                                               |
| Part-Time                 |          |          |    |          |          |            |           |            |   |          |           |           |          |         |     |           |          |         |     |            |                                                                                   |
| First-Time Freshmen       |          |          | 1  |          | 1        | 1          | 2         | 1          |   |          |           |           | 1        |         | 6   | 2         |          |         | 11  | 4          | 15                                                                                |
| Other Freshmen            |          |          |    |          | 1        | 1          |           | 1          |   |          |           |           |          |         | 4   | 5         |          | 1       | 5   | 8          | 13                                                                                |
| Sophomores                |          |          |    |          |          | 3          | 4         | 2          |   |          |           | 1         | 2        | 1       | 12  | 12        |          |         | 18  | 19         | 37                                                                                |
| Juniors                   |          |          |    | 1        | 2        | 1          | 2         |            |   |          |           |           | 2        | 1       | 17  | 11        |          |         | 23  | 14         | 37                                                                                |
| Seniors                   | 2        |          | 1  |          | 5        | 1          | 1         | 3          |   |          | 1         |           | 4        |         | 39  | 23        |          |         | 53  | 27         | 80                                                                                |
| Special                   |          |          |    |          |          |            |           | 1          |   |          |           |           |          |         | 3   | 6         | 1        |         | 4   | 7          | 11                                                                                |
| Total Part-Time           | 2        |          | 2  | 1        | 9        | 7          | 9         | 8          |   |          | 1         | 1         | 9        | 2       | 81  | 59        | 1        | 1       | 114 | 79         | 193                                                                               |
| Total Undergraduate       | 4        |          | 18 | 8        | 39       | 36         | 61        | 45         |   |          | 10        | 12        | 37       | 13      | 431 | 248       | 10       | 7       | 610 | 369        | 979                                                                               |
|                           |          |          |    |          |          |            |           |            |   |          |           |           |          |         |     |           |          |         |     |            |                                                                                   |
| Graduate                  |          |          |    |          |          |            |           |            |   |          |           |           |          |         |     |           |          |         |     |            |                                                                                   |
| Full-Time                 |          |          |    |          |          |            |           |            |   |          |           |           |          |         |     |           |          |         |     |            |                                                                                   |
| Certificate               |          |          |    |          |          |            |           |            |   |          |           |           |          |         |     |           |          |         |     |            |                                                                                   |
| Masters                   |          |          |    | 1        | 2        |            |           |            |   |          |           | 3         |          | 1       | 15  | 12        | 1        | 1       | 18  | 18         | 36                                                                                |
| Doctoral                  |          |          |    |          |          |            |           |            |   |          |           |           |          |         |     |           |          |         |     |            |                                                                                   |
| Special Graduate          |          |          |    |          |          |            |           |            |   |          |           |           |          |         |     |           |          |         |     |            |                                                                                   |
| Total Full-Time           |          |          |    | 1        | 2        |            |           |            |   |          |           | 3         |          | 1       | 15  | 12        | 1        | 1       | 18  | 18         | 36                                                                                |
| Part-Time                 |          |          |    |          |          |            |           |            |   |          |           |           |          |         |     |           |          |         |     |            | <u> </u>                                                                          |
| Certificate               |          |          |    |          |          |            |           |            |   |          |           |           |          |         |     | 1         |          |         |     | 1          | 1                                                                                 |
| Masters                   |          |          |    |          | 2        |            |           |            |   |          |           |           | 1        | 1       | 26  | 8         | 1        | 1       | 30  | 10         | 40                                                                                |
|                           |          |          |    |          | 2        |            |           |            |   |          |           |           | 1        | 1       | 20  | 8         | 1        | 1       | 30  | 10         | 40                                                                                |
| Doctoral Special Graduate | -        |          |    |          |          |            |           | -          | - |          |           |           |          |         |     |           | -        |         |     |            | $\vdash \!\!\!\!\!\!\!\!\!\!\!\!\!\!\!\!\!\!\!\!\!\!\!\!\!\!\!\!\!\!\!\!\!\!\!\!$ |
| •                         | _        |          |    |          | 2        |            |           |            | - |          |           |           | -        | 1       | 26  | 0         | 1        | 1       | 20  | 11         | 41                                                                                |
| Total Part-Time           |          |          |    |          |          |            |           |            | - |          |           | _         | 1        | 1       | 26  | 9         | 1        | 1       | 30  |            | 41                                                                                |
| Total Graduate            |          |          |    | 1        | 4        |            |           |            |   |          |           | 3         | 1        | 2       | 41  | 21        | 2        | 2       | 48  | 29         | 77                                                                                |
| Total All Students        | 4        |          | 18 | 9        | 43       | 36         | 61        | 45         |   |          | 10        | 15        | 38       | 15      | 472 | 269       | 12       | 9       | 658 | 398        | 1,056                                                                             |