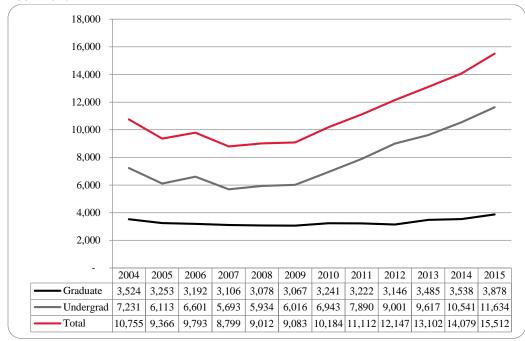

### Administrative-Site Campus Summary

- Fall 2015 head count enrollment is 15,526, a 2% increase compared to the fall 2014 enrollment of 15,227 (see Figure 1).
- Fall 2015 undergraduate head count enrollment is 12,488, a 2.2% increase compared to the fall 2014 enrollment of 12,221 (see Figure 5).
- Fall 2015 graduate headcount enrollment is 3,038, a 1.1% increase compared to the fall 2014 enrollment of 3,006 (see Figure 5).
- Fall 2015 student credit hours are 171,809, a 1.3% increase compared to the fall 2014 credit hours of 169,533 (see Figure 6).
- Fall 2015 undergraduate credit hours are 153,912, up from fall 2014 by 1.3% (see Figure 6).
- Fall 2015 graduate credit hours are 17,897, up from fall 2014 by 1.5% (see Figure 6).

### **Delivery-Site Campus Summary**

- Fall 2015 head count enrollment is 16,031, a 2.0% increase compared to the fall 2014 enrollment of 15,723 (see Figure 1).
- Fall 2015 undergraduate head count is 12,993, a 2.1% increase compared to the fall 2014 enrollment of 12,717 (see Figure 2).
- Fall 2015 graduate head count enrollment is 3,038, a 1.0% increase compared to the fall 2014 enrollment of 3,006 (see Figure 2).
- Fall 2015 student credit hours are 174,684, a 1.5% increase compared to the fall 2014 credit hours of 172,063 (see Figure 3).
- Fall 2015 undergraduate credit hours are 156,085, up from fall 2014 by 1.5% (see Figure 3).
- Fall 2015 graduate credit hours are 18,599, up from fall 2014 by 1.0% (see Figure 3).