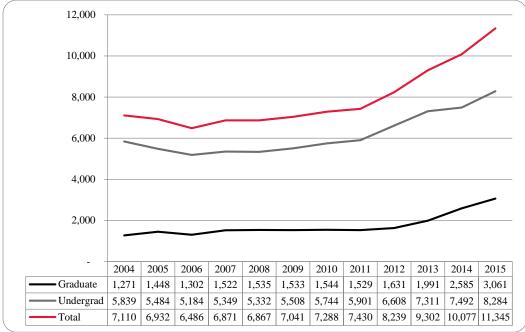

Figure 14: College of Communication, Fine Arts and Media Delivery-Site Head Count: Fall 2005-2015

Figure 15: College of Communication, Fine Arts and Media Delivery-Site Student Credit Hours: Fall 2005-2015