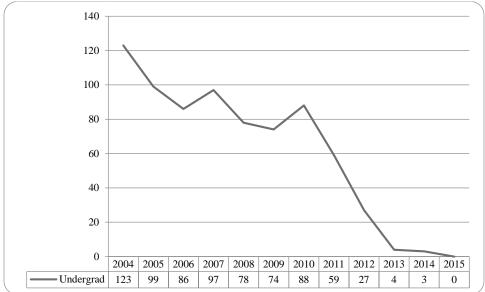

Figure 14: College of Communication, Fine Arts and Media Delivery-Site Head Count: Fall 2005-2015

Figure 15: College of Communication, Fine Arts and Media Delivery-Site Student Credit Hours: Fall 2005-2015