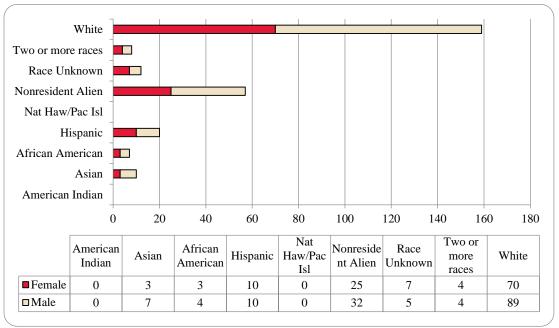

Figure 16: College of Communication, Fine Arts and Media Delivery-Site Head Count by Ethnicity by Gender: Fall 2015

Table 6: College of Communication, Fine Arts and Media Delivery-Site Head Count Summary for Undergraduate and Graduate Students by Full and Part-Time by Gender and Race Classification: Fall 2015

|                     | Ame | rican |    |     | Afr | ican  |      |       | Nat Ha | aw / Pac | Ra   | ace  | Two o | r more |     |      | Nonre | sident |     |       |       |
|---------------------|-----|-------|----|-----|-----|-------|------|-------|--------|----------|------|------|-------|--------|-----|------|-------|--------|-----|-------|-------|
|                     | Ind | ian   | As | ian | Ame | rican | Hisp | anics | I.     | sl       | Unkı | nown | rae   | ces    | Wł  | nite | Ali   | en     |     | Total |       |
|                     | F   | M     | F  | M   | F   | M     | F    | M     | F      | M        | F    | M    | F     | M      | F   | M    | F     | M      | F   | M     | Total |
| Undergraduate       |     |       |    |     |     |       |      |       |        |          |      |      |       |        |     |      |       |        |     |       |       |
| Full-Time           |     |       |    |     |     |       |      |       |        |          |      |      |       |        |     |      |       |        |     |       |       |
| First-Time Freshmen |     |       | 6  |     | 6   | 11    | 7    | 15    |        |          | 1    |      | 5     | 2      | 49  | 31   | 1     | 3      | 75  | 62    | 137   |
| Other Freshmen      |     |       | 1  | 1   | 1   | 1     | 4    | 2     |        |          | 1    | 2    | 2     | 3      | 8   | 12   | 1     | 1      | 18  | 22    | 40    |
| Sophomores          | 2   |       | 3  | 2   | 7   | 7     | 14   | 8     |        |          |      | 3    | 6     | 2      | 80  | 36   | 3     |        | 115 | 58    | 173   |
| Juniors             |     |       | 3  | 2   | 6   | 6     | 14   | 7     |        |          | 2    | 3    | 6     | 2      | 109 | 53   | 2     | 1      | 142 | 74    | 216   |
| Seniors             |     |       | 3  | 1   | 10  | 4     | 13   | 5     |        |          | 5    | 3    | 9     | 2      | 102 | 54   | 2     |        | 144 | 69    | 213   |
| Special             |     |       |    | 1   |     |       |      |       |        |          |      |      |       |        | 2   | 3    |       | 1      | 2   | 5     | 7     |
| Total Full-Time     | 2   |       | 16 | 7   | 30  | 29    | 52   | 37    |        |          | 9    | 11   | 28    | 11     | 350 | 189  | 9     | 6      | 496 | 290   | 786   |
| Part-Time           |     |       |    |     |     |       |      |       |        |          |      |      |       |        |     |      |       |        |     |       |       |
| First-Time Freshmen |     |       | 1  |     | 1   | 1     | 2    | 1     |        |          |      |      | 1     |        | 6   | 2    |       |        | 11  | 4     | 15    |
| Other Freshmen      |     |       |    |     | 1   | 1     |      | 1     |        |          |      |      |       |        | 4   | 5    |       | 1      | 5   | 8     | 13    |
| Sophomores          |     |       |    |     |     | 3     | 4    | 2     |        |          |      | 1    | 2     | 1      | 12  | 12   |       |        | 18  | 19    | 37    |
| Juniors             |     |       |    | 1   | 2   | 1     | 2    |       |        |          |      |      | 2     | 1      | 17  | 11   |       |        | 23  | 14    | 37    |
| Seniors             | 2   |       | 1  |     | 5   | 1     | 1    | 3     |        |          | 1    |      | 4     |        | 39  | 23   |       |        | 53  | 27    | 80    |
| Special             |     |       |    |     |     |       |      | 1     |        |          |      |      |       |        | 3   | 6    | 1     |        | 4   | 7     | 11    |
| Total Part-Time     | 2   |       | 2  | 1   | 9   | 7     | 9    | 8     |        |          | 1    | 1    | 9     | 2      | 81  | 59   | 1     | 1      | 114 | 79    | 193   |
| Total Undergraduate | 4   |       | 18 | 8   | 39  | 36    | 61   | 45    |        |          | 10   | 12   | 37    | 13     | 431 | 248  | 10    | 7      | 610 | 369   | 979   |
| Graduate            |     |       |    |     |     |       |      |       |        |          |      |      |       |        |     |      |       |        |     |       |       |
| Full-Time           |     |       |    |     |     |       |      |       |        |          |      |      |       |        |     |      |       |        |     |       |       |
| Certificate         |     |       |    |     |     |       |      |       |        |          |      |      |       |        |     |      |       |        |     |       |       |
| Masters             |     |       |    | 1   | 2   |       |      |       |        |          |      | 3    |       | 1      | 15  | 12   | 1     | 1      | 18  | 18    | 36    |
| Doctoral            |     |       |    |     |     |       |      |       |        |          |      |      |       |        |     |      |       |        |     |       |       |
| Special Graduate    |     |       |    |     |     |       |      |       |        |          |      |      |       |        |     |      |       |        |     |       |       |
| Total Full-Time     |     |       |    | 1   | 2   |       |      |       |        |          |      | 3    |       | 1      | 15  | 12   | 1     | 1      | 18  | 18    | 36    |
| Part-Time           |     |       |    |     |     |       |      |       |        |          |      |      |       |        |     |      |       |        |     |       |       |
| Certificate         |     |       |    |     |     |       |      |       |        |          |      |      |       |        |     | 1    |       |        |     | 1     | 1     |
| Masters             |     |       |    |     | 2   |       |      |       |        |          |      |      | 1     | 1      | 26  | 8    | 1     | 1      | 30  | 10    | 40    |
| Doctoral            |     |       |    |     |     |       |      |       |        |          |      |      |       |        |     |      |       |        |     |       |       |
| Special Graduate    |     |       |    |     |     |       |      |       |        |          |      |      |       |        |     |      |       |        |     |       |       |
| Total Part-Time     |     |       |    |     | 2   |       |      |       |        |          |      |      | 1     | 1      | 26  | 9    | 1     | 1      | 30  | 11    | 41    |
| Total Graduate      |     |       |    | 1   | 4   |       |      |       |        |          |      | 3    | 1     | 2      | 41  | 21   | 2     | 2      | 48  | 29    | 77    |
| Total All Students  | 4   |       | 18 | 9   | 43  | 36    | 61   | 45    |        |          | 10   | 15   | 38    | 15     | 472 | 269  | 12    | 9      | 658 | 398   | 1,056 |