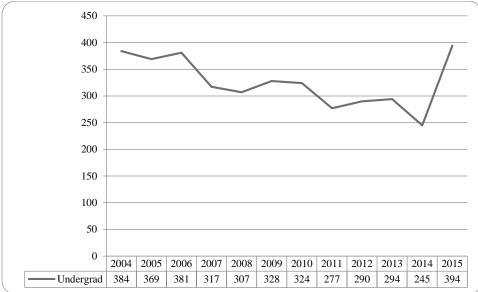

Figure 14: College of Communication, Fine Arts and Media Delivery-Site Head Count: Fall 2005-2015

Figure 15: College of Communication, Fine Arts and Media Delivery-Site Student Credit Hours: Fall 2005-2015