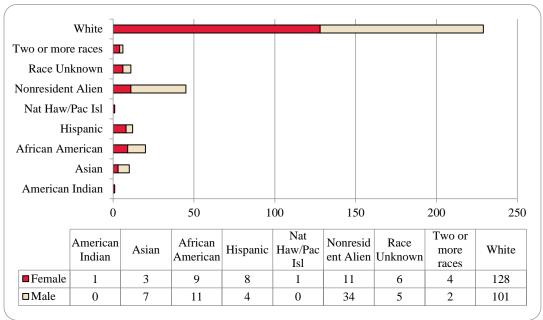

Figure 19: College of Communication, Fine Arts and Media: Administrative-Site Head Count by Ethnicity by Gender: Fall 2015

Table 7: College of Communication, Fine Arts and Media Administrative-Site Head Count Summary for Undergraduate and Graduate Students by Full and Part-Time by Gender and Race Classification: Fall 2015

|                           |          | rican    |    |          |          | ican       | TT:       | •          |   | aw / Pac |           | ace       |          | r more  | *** | •,        |          | sident  |     | T. 4.1     |                                                                                   |
|---------------------------|----------|----------|----|----------|----------|------------|-----------|------------|---|----------|-----------|-----------|----------|---------|-----|-----------|----------|---------|-----|------------|-----------------------------------------------------------------------------------|
|                           | Ind<br>F | lan<br>M | F  | ian<br>M | Ame<br>F | rıcan<br>M | Hisp<br>F | anics<br>M | F | sl<br>M  | Unkı<br>F | nown<br>M | rac<br>F | es<br>M | F   | nite<br>M | Ali<br>F | en<br>M | F   | Total<br>M | Total                                                                             |
| Undergraduate             | F        | IVI      | Г  | IVI      | Г        | IVI        | Г         | IVI        | F | IVI      | Г         | IVI       | Г        | IVI     | г   | IVI       | Г        | IVI     | Г   | IVI        | Total                                                                             |
| Full-Time                 |          |          |    |          |          |            |           |            |   |          |           |           |          |         |     |           |          |         |     |            |                                                                                   |
| First-Time Freshmen       |          |          | 6  |          | 6        | 11         | 7         | 15         |   |          | 1         |           | 5        | 2       | 49  | 31        | 1        | 3       | 75  | 62         | 137                                                                               |
| Other Freshmen            |          |          | 1  | 1        | 1        | 1          | 4         | 2          |   |          | 1         | 2         | 2        | 3       | 8   | 12        | 1        | 1       | 18  | 22         | 40                                                                                |
| Sophomores                | 2        |          | 3  | 2        | 7        | 7          | 14        | 8          |   |          | 1         | 3         | 6        | 2       | 80  | 36        | 3        | 1       | 115 | 58         | 173                                                                               |
| Juniors                   |          |          | 3  | 2        | 6        | 6          | 14        | 7          |   |          | 2         | 3         | 6        | 2       | 109 | 53        | 2        | 1       | 142 | 74         | 216                                                                               |
| Seniors                   |          |          | 3  | 1        | 10       | 4          | 13        | 5          |   |          | 5         | 3         | 9        | 2       | 102 | 54        | 2        | 1       | 144 | 69         | 213                                                                               |
| Special                   |          |          | 3  | 1        | 10       | -          | 13        |            |   |          | 3         | 3         |          |         | 2   | 3         |          | 1       | 2   | 5          | 7                                                                                 |
| Total Full-Time           | 2        |          | 16 | 7        | 30       | 29         | 52        | 37         |   |          | 9         | 11        | 28       | 11      | 350 | 189       | 9        | 6       | 496 | 290        | 786                                                                               |
| Total Full-Time           |          |          | 10 | ,        | 30       | 2)         | 32        | 37         |   |          |           | - 11      | 20       | - 11    | 330 | 107       |          | 0       | 470 | 270        | 700                                                                               |
| Part-Time                 |          |          |    |          |          |            |           |            |   |          |           |           |          |         |     |           |          |         |     |            |                                                                                   |
| First-Time Freshmen       |          |          | 1  |          | 1        | 1          | 2         | 1          |   |          |           |           | 1        |         | 6   | 2         |          |         | 11  | 4          | 15                                                                                |
| Other Freshmen            |          |          |    |          | 1        | 1          |           | 1          |   |          |           |           |          |         | 4   | 5         |          | 1       | 5   | 8          | 13                                                                                |
| Sophomores                |          |          |    |          |          | 3          | 4         | 2          |   |          |           | 1         | 2        | 1       | 12  | 12        |          |         | 18  | 19         | 37                                                                                |
| Juniors                   |          |          |    | 1        | 2        | 1          | 2         |            |   |          |           |           | 2        | 1       | 17  | 11        |          |         | 23  | 14         | 37                                                                                |
| Seniors                   | 2        |          | 1  |          | 5        | 1          | 1         | 3          |   |          | 1         |           | 4        |         | 39  | 23        |          |         | 53  | 27         | 80                                                                                |
| Special                   |          |          |    |          |          |            |           | 1          |   |          |           |           |          |         | 3   | 6         | 1        |         | 4   | 7          | 11                                                                                |
| Total Part-Time           | 2        |          | 2  | 1        | 9        | 7          | 9         | 8          |   |          | 1         | 1         | 9        | 2       | 81  | 59        | 1        | 1       | 114 | 79         | 193                                                                               |
| Total Undergraduate       | 4        |          | 18 | 8        | 39       | 36         | 61        | 45         |   |          | 10        | 12        | 37       | 13      | 431 | 248       | 10       | 7       | 610 | 369        | 979                                                                               |
|                           |          |          |    |          |          |            |           |            |   |          |           |           |          |         |     |           |          |         |     |            |                                                                                   |
| Graduate                  |          |          |    |          |          |            |           |            |   |          |           |           |          |         |     |           |          |         |     |            |                                                                                   |
| Full-Time                 |          |          |    |          |          |            |           |            |   |          |           |           |          |         |     |           |          |         |     |            |                                                                                   |
| Certificate               |          |          |    |          |          |            |           |            |   |          |           |           |          |         |     |           |          |         |     |            |                                                                                   |
| Masters                   |          |          |    | 1        | 2        |            |           |            |   |          |           | 3         |          | 1       | 15  | 12        | 1        | 1       | 18  | 18         | 36                                                                                |
| Doctoral                  |          |          |    |          |          |            |           |            |   |          |           |           |          |         |     |           |          |         |     |            |                                                                                   |
| Special Graduate          |          |          |    |          |          |            |           |            |   |          |           |           |          |         |     |           |          |         |     |            |                                                                                   |
| Total Full-Time           |          |          |    | 1        | 2        |            |           |            |   |          |           | 3         |          | 1       | 15  | 12        | 1        | 1       | 18  | 18         | 36                                                                                |
| Part-Time                 |          |          |    |          |          |            |           |            |   |          |           |           |          |         |     |           |          |         |     |            | <u> </u>                                                                          |
| Certificate               |          |          |    |          |          |            |           |            |   |          |           |           |          |         |     | 1         |          |         |     | 1          | 1                                                                                 |
| Masters                   |          |          |    |          | 2        |            |           |            |   |          |           |           | 1        | 1       | 26  | 8         | 1        | 1       | 30  | 10         | 40                                                                                |
|                           |          |          |    |          | 2        |            |           |            |   |          |           |           | 1        | 1       | 20  | 8         | 1        | 1       | 30  | 10         | 40                                                                                |
| Doctoral Special Graduate | -        |          |    |          |          |            |           | -          | - |          |           |           |          |         |     |           | -        |         |     |            | $\vdash \!\!\!\!\!\!\!\!\!\!\!\!\!\!\!\!\!\!\!\!\!\!\!\!\!\!\!\!\!\!\!\!\!\!\!\!$ |
| •                         | _        |          |    |          | 2        |            |           |            | - |          |           |           | -        | 1       | 26  | 0         | 1        | 1       | 20  | 11         | 41                                                                                |
| Total Part-Time           |          |          |    |          |          |            |           |            | - |          |           | _         | 1        | 1       | 26  | 9         | 1        | 1       | 30  |            | 41                                                                                |
| Total Graduate            |          |          |    | 1        | 4        |            |           |            |   |          |           | 3         | 1        | 2       | 41  | 21        | 2        | 2       | 48  | 29         | 77                                                                                |
| Total All Students        | 4        |          | 18 | 9        | 43       | 36         | 61        | 45         |   |          | 10        | 15        | 38       | 15      | 472 | 269       | 12       | 9       | 658 | 398        | 1,056                                                                             |