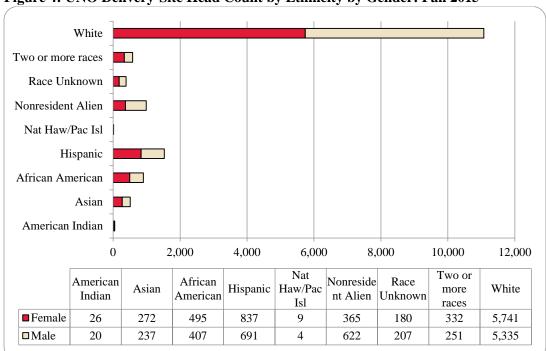

Figure 1: Delivery-Site & Administrative-Site Head Count Enrollment: Fall 1990 – 2015

Figure 3: UNO Delivery-Site Student Credit Hours by Student Level: Fall 2004-2015

Figure 4: UNO Delivery-Site Head Count by Ethnicity by Gender: Fall 2015

Table 2: Total UNO Delivery-Site Head Count Summary for Undergraduate and Graduate Students Full and Part-Time by Gender and Race Classification: Fall 2015

|                        | Ame | rican |     |     | Afr | ican  |      |       | Nat Ha | aw / Pac | Ra   | ice  | Two o | r more |       |       | Nonre |     |       |       |        |
|------------------------|-----|-------|-----|-----|-----|-------|------|-------|--------|----------|------|------|-------|--------|-------|-------|-------|-----|-------|-------|--------|
|                        | Ind | ian   | As  | ian | Ame | rican | Hisp | anics | Ŀ      | sl       | Unkn | iown | rac   | ces    | Wl    | nite  | Ali   | en  |       | Total | _      |
|                        | F   | M     | F   | M   | F   | M     | F    | M     | F      | M        | F    | M    | F     | M      | F     | M     | F     | M   | F     | M     | Total  |
| Undergraduate          |     |       |     |     |     |       |      |       |        |          |      |      |       |        |       |       |       |     |       |       |        |
| Full-Time              |     |       |     |     |     |       |      |       |        |          |      |      |       |        |       |       |       |     |       |       |        |
| First-Time Freshmen    | 2   | 4     | 54  | 26  | 72  | 45    | 169  | 141   | 2      | 2        | 20   | 20   | 51    | 36     | 702   | 639   | 30    | 52  | 1,102 | 965   | 2,067  |
| Other Freshmen         |     | 1     | 17  | 14  | 33  | 19    | 45   | 52    |        |          | 8    | 12   | 24    | 17     | 181   | 245   | 26    | 55  | 334   | 415   | 749    |
| Sophomores             | 4   | 2     | 41  | 36  | 66  | 44    | 144  | 137   | 3      | 1        | 18   | 29   | 52    | 50     | 717   | 790   | 54    | 89  | 1,099 | 1,178 | 2,277  |
| Juniors                | 5   | 1     | 47  | 41  | 75  | 68    | 145  | 101   | 1      |          | 24   | 30   | 58    | 38     | 854   | 845   | 48    | 70  | 1,257 | 1,194 | 2,451  |
| Seniors                | 6   | 3     | 43  | 35  | 69  | 49    | 113  | 81    | 2      |          | 43   | 41   | 42    | 28     | 892   | 831   | 24    | 48  | 1,234 | 1,116 | 2,350  |
| Special                |     |       | 3   | 2   | 1   | 2     | 2    | 5     |        |          | 3    | 1    |       | 3      | 42    | 38    | 3     | 5   | 54    | 56    | 110    |
| Total Full-Time        | 17  | 11    | 205 | 154 | 316 | 227   | 618  | 517   | 8      | 3        | 116  | 133  | 227   | 172    | 3,388 | 3,388 | 185   | 319 | 5,080 | 4,924 | 10,004 |
| Part-Time              |     |       |     |     |     |       |      |       |        |          |      |      |       |        |       |       |       |     |       |       |        |
| First-Time Freshmen    |     |       | 3   | 4   | 4   | 4     | 16   | 6     |        |          |      |      | 3     | 1      | 40    | 32    | 3     | 1   | 69    | 48    | 117    |
| Other Freshmen         |     | 2     | 3   | 9   | 10  | 10    | 12   | 22    |        |          | 7    | 6    | 6     | 4      | 87    | 103   | 3     | 3   | 128   | 159   | 287    |
| Sophomores             |     | 1     | 5   | 4   | 16  | 16    | 24   | 27    |        |          | 7    | 4    | 13    | 14     | 136   | 138   | 2     | 2   | 203   | 206   | 409    |
| Juniors                | 1   | 1     | 8   | 12  | 28  | 28    | 31   | 18    |        |          | 8    | 9    | 17    | 9      | 263   | 264   | 3     | 4   | 359   | 345   | 704    |
| Seniors                | 4   | 1     | 9   | 13  | 46  | 59    | 47   | 46    |        | 1        | 14   | 28   | 19    | 21     | 375   | 453   | 2     | 19  | 516   | 641   | 1,157  |
| Special                |     | 1     | 10  | 8   | 6   | 8     | 8    | 13    |        |          | 4    | 2    | 2     | 2      | 116   | 134   | 1     |     | 147   | 168   | 315    |
| <b>Total Part-Time</b> | 5   | 6     | 38  | 50  | 110 | 125   | 138  | 132   |        | 1        | 40   | 49   | 60    | 51     | 1,017 | 1,124 | 14    | 29  | 1,422 | 1,567 | 2,989  |
| Total Undergraduate    | 22  | 17    | 243 | 204 | 426 | 352   | 756  | 649   | 8      | 4        | 156  | 182  | 287   | 223    | 4,405 | 4,512 | 199   | 348 | 6,502 | 6,491 | 12,993 |
| Graduate               |     |       |     |     |     |       |      |       |        |          |      |      |       |        |       |       |       |     |       |       |        |
| Full-Time              |     |       |     |     |     |       |      |       |        |          |      |      |       |        |       |       |       |     |       |       |        |
| Certificate            |     |       |     |     |     |       |      |       |        |          |      |      |       |        | 2     |       |       |     | 2     |       | 2      |
| Masters                |     | 1     | 4   | 5   | 14  | 8     | 20   | 9     |        |          | 5    | 4    | 11    | 7      | 311   | 145   | 114   | 168 | 479   | 347   | 826    |
| Doctoral               |     |       | 1   |     |     | 1     | 1    |       |        |          |      | 1    | 1     | 1      | 15    | 15    | 5     | 13  | 23    | 31    | 54     |
| Special Graduate       | 1   |       |     | 1   |     |       | 1    | 1     |        |          | 1    | 1    | 1     |        | 10    | 28    | 6     | 27  | 20    | 58    | 78     |
| Total                  | 1   | 1     | 5   | 6   | 14  | 9     | 22   | 10    |        |          | 6    | 6    | 13    | 8      | 338   | 188   | 125   | 208 | 524   | 436   | 960    |
| Part-Time              |     |       |     |     |     |       |      |       |        |          |      |      |       |        |       |       |       |     |       |       |        |
| Certificate            |     |       | 2   | 1   | 1   | 3     | 2    |       |        |          | 2    |      |       |        | 25    | 16    | 1     | 1   | 33    | 21    | 54     |
| Masters                | 3   | 2     | 16  | 19  | 40  | 28    | 43   | 27    |        |          | 10   | 15   | 24    | 15     | 744   | 489   | 30    | 48  | 910   | 643   | 1,553  |
| Doctoral               |     |       | 2   | 1   | 1   | 3     | 3    | 2     |        |          | 1    |      | 4     | 2      | 61    | 49    | 5     | 9   | 77    | 66    | 143    |
| Special Graduate       |     |       | 4   | 6   | 13  | 12    | 11   | 3     | 1      |          | 5    | 4    | 4     | 3      | 168   | 81    | 5     | 8   | 211   | 117   | 328    |
| Total Part-Time        | 3   | 2     | 24  | 27  | 55  | 46    | 59   | 32    | 1      |          | 18   | 19   | 32    | 20     | 998   | 635   | 41    | 66  | 1,231 | 847   | 2,078  |
| Total Graduate         | 4   | 3     | 29  | 33  | 69  | 55    | 81   | 42    | 1      |          | 24   | 25   | 45    | 28     | 1,336 | 823   | 166   | 274 | 1,755 | 1,283 | 3,038  |
| Total All Students     | 26  | 20    | 272 | 237 | 495 | 407   | 837  | 691   | 9      | 4        | 180  | 207  | 332   | 251    | 5,741 | 5,335 | 365   | 622 | 8,257 | 7,774 | 16,031 |