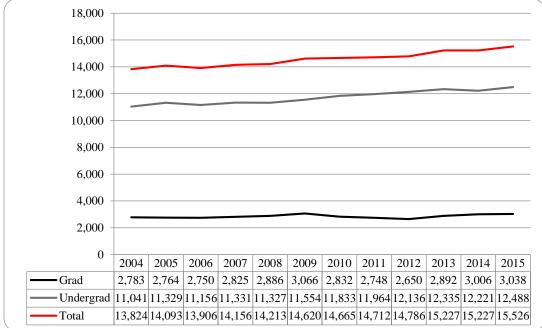

### Administrative-Site Campus Summary

- Fall 2015 head count enrollment is 15,526, a 2% increase compared to the fall 2014 enrollment of 15,227 (see Figure 1).
- Fall 2015 undergraduate head count enrollment is 12,488, a 2.2% increase compared to the fall 2014 enrollment of 12,221 (see Figure 5).
- Fall 2015 graduate headcount enrollment is 3,038, a 1.1% increase compared to the fall 2014 enrollment of 3,006 (see Figure 5).
- Fall 2015 student credit hours are 171,809, a 1.3% increase compared to the fall 2014 credit hours of 169,533 (see Figure 6).
- Fall 2015 undergraduate credit hours are 153,912, up from fall 2014 by 1.3% (see Figure 6).
- Fall 2015 graduate credit hours are 17,897, up from fall 2014 by 1.5% (see Figure 6).

Figure 1: Delivery-Site & Administrative-Site Head Count Enrollment: Fall 1990 – 2015

Figure 3: UNO Delivery-Site Student Credit Hours by Student Level: Fall 2004-2015

Figure 4: UNO Delivery-Site Head Count by Ethnicity by Gender: Fall 2015