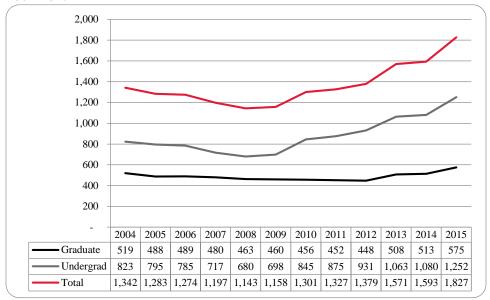

### Administrative-Site Campus Summary

- Fall 2015 head count enrollment is 15,526, a 2% increase compared to the fall 2014 enrollment of 15,227 (see Figure 1).
- Fall 2015 undergraduate head count enrollment is 12,488, a 2.2% increase compared to the fall 2014 enrollment of 12,221 (see Figure 5).
- Fall 2015 graduate headcount enrollment is 3,038, a 1.1% increase compared to the fall 2014 enrollment of 3,006 (see Figure 5).
- Fall 2015 student credit hours are 171,809, a 1.3% increase compared to the fall 2014 credit hours of 169,533 (see Figure 6).
- Fall 2015 undergraduate credit hours are 153,912, up from fall 2014 by 1.3% (see Figure 6).
- Fall 2015 graduate credit hours are 17,897, up from fall 2014 by 1.5% (see Figure 6).

### **Delivery-Site Campus Summary**

- Fall 2015 head count enrollment is 16,031, a 2.0% increase compared to the fall 2014 enrollment of 15,723 (see Figure 1).
- Fall 2015 undergraduate head count is 12,993, a 2.1% increase compared to the fall 2014 enrollment of 12,717 (see Figure 2).
- Fall 2015 graduate head count enrollment is 3,038, a 1.0% increase compared to the fall 2014 enrollment of 3,006 (see Figure 2).
- Fall 2015 student credit hours are 174,684, a 1.5% increase compared to the fall 2014 credit hours of 172,063 (see Figure 3).
- Fall 2015 undergraduate credit hours are 156,085, up from fall 2014 by 1.5% (see Figure 3).
- Fall 2015 graduate credit hours are 18,599, up from fall 2014 by 1.0% (see Figure 3).

Table 1: UNO Delivery-Site and Administrative-Site Head Count Enrollment and Comparison: Fall Semester, 2015

|                                                 |                   | Fall 2015               | Fall 2014               | Fall 201<br>Administra |                   |
|-------------------------------------------------|-------------------|-------------------------|-------------------------|------------------------|-------------------|
| UNO:                                            | Delivery-<br>Site | Administrative-<br>Site | Administrative-<br>Site | Numerical<br>Change    | Percent<br>Change |
| Undergraduate                                   |                   |                         |                         |                        |                   |
| Arts & Science                                  | 3,542             | 3,542                   | 3,513                   | 29                     | 0.8%              |
| Business Administration                         | 2,043             | 2,043                   | 1,995                   | 48                     | 2.4%              |
| Communication, Fine Arts & Media                | 979               | 979                     | 972                     | 7                      | 0.7%              |
| Education                                       | 1,472             | 1,472                   | 1,500                   | -28                    | -1.9%             |
| Information Science and Technology              | 899               | 899                     | 796                     | 103                    | 12.9%             |
| Public Affairs & Community Services             | 915               | 1,252                   | 1,080                   | 172                    | 15.9%             |
| Division of Continuing Studies                  | 1,309             | 1,309                   | 1,250                   | 59                     | 4.7%              |
| Sub-total CPACS including Cont. Studies         | 2,224             | 2,561                   | 2,330                   | 231                    | 9.9%              |
| Non-Degree                                      | 273               | 273                     | 310                     | -37                    | -11.9%            |
| University Division                             | 719               | 719                     | 805                     | -86                    | -10.7%            |
| Total Undergraduate                             | 12,151            | 12,488                  | 12,221                  | 267                    | 2.2%              |
| Graduate                                        |                   |                         |                         |                        |                   |
| Arts & Science                                  | 431               | 431                     | 449                     | -18                    | -4.0%             |
| Business Administration                         | 386               | 386                     | 415                     | -29                    | -7.0%             |
| Communication, Fine Arts & Media                | 77                | 77                      | 83                      | -6                     | -7.2%             |
| Education                                       | 820               | 820                     | 867                     | -47                    | -5.4%             |
| Information Science and Technology              | 406               | 406                     | 359                     | 47                     | 13.1%             |
| Public Affairs & Community Services             | 575               | 575                     | 513                     | 62                     | 12.1%             |
| New Cooperative Graduate Programs               | 8                 | 8                       | 6                       | 2                      | 33.3%             |
| Undeclared                                      | 335               | 335                     | 314                     | 21                     | 6.7%              |
| Total Graduate                                  | 3,038             | 3,038                   | 3,006                   | 32                     | 1.1%              |
| UNO Administrative-Site Total                   |                   | 15,526                  | 15,227                  | 299                    | 2.0%              |
| UNL:                                            | Fall 2015         |                         | Delivery Fall<br>2014   | Numerical<br>Change    | Percent<br>Change |
| Agriculture                                     | 13                |                         | 14                      |                        |                   |
| Architecture                                    | 10                |                         | 16                      |                        |                   |
| Engineering & Technology<br>Education and Human | 819               |                         | 795                     |                        |                   |
| Science                                         | 0                 |                         | 3                       |                        |                   |
| Total UNL in Omaha                              | 842               |                         | 828                     | 14                     | 1.7%              |
|                                                 | Fall 2015         |                         | Fall 2014               | Numerical<br>Change    | Percent<br>Change |
| UNO Delivery-Site Total                         | 16,031            |                         | 15,723                  | 308                    | 2.0%              |