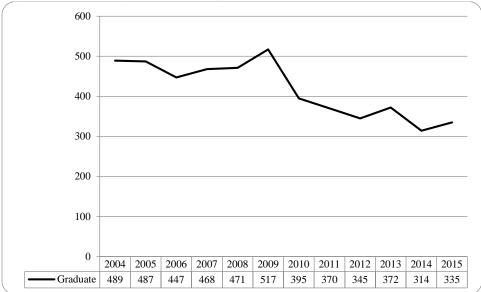

Figure 17: College of Communication, Fine Arts and Media: Administrative-Site Head Count: Fall 2005-2015

Figure 18: College of Communication, Fine Arts and Media: Administrative-Site Student Credit Hours: Fall 2005-2015