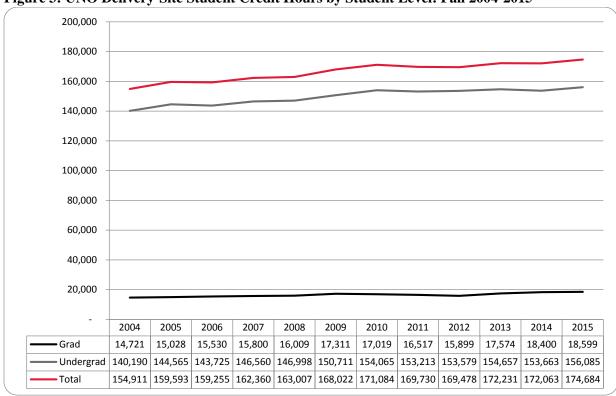

### **Delivery-Site Campus Summary**

- Fall 2015 head count enrollment is 16,031, a 2.0% increase compared to the fall 2014 enrollment of 15,723 (see Figure 1).
- Fall 2015 undergraduate head count is 12,993, a 2.1% increase compared to the fall 2014 enrollment of 12,717 (see Figure 2).
- Fall 2015 graduate head count enrollment is 3,038, a 1.0% increase compared to the fall 2014 enrollment of 3,006 (see Figure 2).
- Fall 2015 student credit hours are 174,684, a 1.5% increase compared to the fall 2014 credit hours of 172,063 (see Figure 3).
- Fall 2015 undergraduate credit hours are 156,085, up from fall 2014 by 1.5% (see Figure 3).
- Fall 2015 graduate credit hours are 18,599, up from fall 2014 by 1.0% (see Figure 3).

Figure 1: Delivery-Site & Administrative-Site Head Count Enrollment: Fall 1990 – 2015

Figure 3: UNO Delivery-Site Student Credit Hours by Student Level: Fall 2004-2015

Figure 4: UNO Delivery-Site Head Count by Ethnicity by Gender: Fall 2015