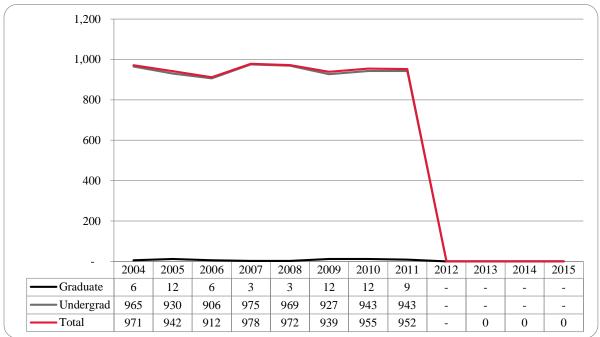

Figure 11: College of Business Administration Head Count: Fall 2004-2015

Figure 12: College of Business Administration Student Credit Hours: Fall 2004-2015

Figure 13: College of Business Administration Head Count by Ethnicity by Gender: Fall 2015