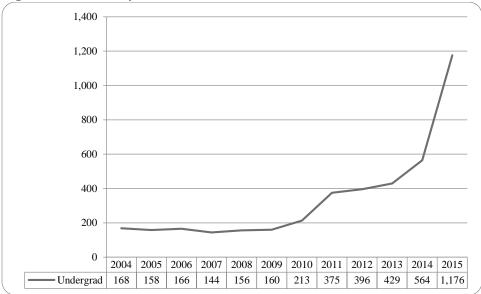

| Figure 33: College of CPACS, Division of Continuing Studies Head Count by Ethnicity by Gender: F                                                                         |     |
|--------------------------------------------------------------------------------------------------------------------------------------------------------------------------|-----|
| Table 12: College of CPACS Division of Continuing Studies Head Count Summary for Undergradua Students by Full and Part-Time by Gender and Race Classification: Fall 2015 | ate |
| Table 13: Cooperative Graduate Program Head Count Summary for Graduate Students by Full an Time by Gender and Race Classification: Fall 2015                             |     |
| Figure 34: University Division Head Count: Fall 2004-2015                                                                                                                | 40  |
| Figure 35: University Division Student Credit Hours: Fall 2004-2015                                                                                                      | 40  |
| Figure 36: University Division Head Count by Ethnicity by Gender: Fall 2015                                                                                              | 41  |
| Table 14: University Division Head Count Summary for Undergraduate Students by Full and Part-Gender and Race Classification: Fall 2015                                   | •   |
| Figure 37: Non-Degree/Intercampus Special Undergraduate Students Head Count: Fall 2004-2019                                                                              | 543 |
| Figure 38: Non-Degree/Intercampus Special Undergraduate Students Head Count by Ethnicity by Gender: Fall 2015                                                            |     |
| Table 15: Non-Degree/Intercampus Head Count Summary for Special Undergraduate Students by and Part-Time by Gender and Race Classification: Fall 2015                     | •   |
| Figure 39: Non-Degree/Inter Campus Special Graduate Students Head Count: Fall 2004-2015                                                                                  | 45  |
| Figure 40: Non-Degree/Intercampus Special Graduate Students Head Count by Ethnicity by Gend 2015                                                                         |     |
| Table 16: Non-Degree/Intercampus Head Count Summary for Special Graduate Students by Full a Part-Time by Gender and Race Classification: Fall 2015                       |     |
| Figure 41: Other Honors Student Credit Hours by Level of Instruction: Fall 2004-2015                                                                                     | 47  |
| Figure 42: College of Agriculture Delivery-Site Head Count: Fall 2004-2015                                                                                               | 48  |
| Figure 43: College of Agriculture Delivery-Site Student Credit Hours: Fall 2003-2014                                                                                     | 48  |
| Figure 44: College of Agriculture Delivery-Site Head Count by Ethnicity by Gender: Fall 2015                                                                             | 49  |
| Table 17: College of Agriculture Head Count Summary for Undergraduate Students by Full and Paby Gender and Race Classification: Fall 2015                                |     |
| Figure 45: College of Architecture Delivery-Site Head Count: Fall 2004-2015                                                                                              | 51  |
| Figure 46: College of Architecture Delivery-Site Student Credit Hours: Fall 2004-2015                                                                                    | 51  |
| Figure 47: College of Architecture Delivery-Site Head Count by Ethnicity by Gender: Fall 2015                                                                            | 52  |
| Table 18: College of Architecture Head Count Summary for Undergraduate Students by Full and Fime by Gender and Race Classification: Fall 2015                            |     |
| Figure 48: College of Engineering Delivery-Site Head Count: Fall 2004-2015                                                                                               | 54  |
| Figure 49: College of Engineering Delivery-Site Student Credit Hours: Fall 2004-2015                                                                                     | 54  |
| Figure 50: College of Engineering Delivery-Site Head Count by Ethnicity by Gender: Fall 2014                                                                             | 55  |