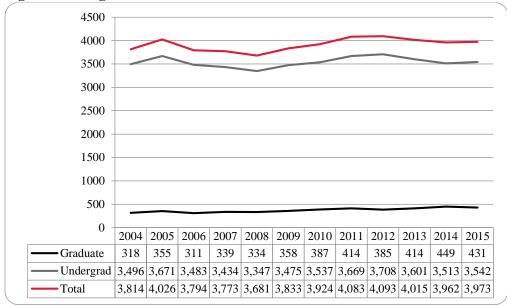

Figure 8: College of Arts & Sciences Head Count: Fall 2004-2015

Figure 9: College of Arts & Sciences Student Credit Hours: Fall 2004-2015

Figure 10: College of Arts & Sciences Head Count by Ethnicity by Gender: Fall 2015

Table 4: College of Arts & Sciences Head Count Summary for Undergraduate and Graduate Students by Full and Part-Time by Gender and Race Classification: Fall 2015

|                     | Ame | rican |     |     | Afr | ican  |      |       | Nat Ha | aw / Pac | Ra   | ace  | Two o | r more |       |       | Nonre | sident |       |       |       |
|---------------------|-----|-------|-----|-----|-----|-------|------|-------|--------|----------|------|------|-------|--------|-------|-------|-------|--------|-------|-------|-------|
|                     | Ind | ian   | Asi | ian | Ame | rican | Hisp | anics | Ŀ      | sl       | Unkı | nown | rae   | ces    | Wł    | nite  | Ali   | en     |       | Total |       |
|                     | F   | M     | F   | M   | F   | M     | F    | M     | F      | M        | F    | M    | F     | M      | F     | M     | F     | M      | F     | M     | Total |
| Undergraduate       |     |       |     |     |     |       |      |       |        |          |      |      |       |        |       |       |       |        |       |       |       |
| Full-Time           |     |       |     |     |     |       |      |       |        |          |      |      |       |        |       |       |       |        |       |       |       |
| First-Time Freshmen |     | 1     | 24  | 8   | 28  | 7     | 75   | 27    | 1      |          | 9    | 3    | 20    | 10     | 275   | 108   | 16    | 8      | 448   | 172   | 620   |
| Other Freshmen      |     |       | 10  | 1   | 20  | 9     | 22   | 13    |        |          | 4    | 2    | 8     | 3      | 66    | 42    | 4     | 8      | 134   | 78    | 212   |
| Sophomores          | 2   | 1     | 21  | 12  | 38  | 12    | 59   | 34    | 1      |          | 9    | 5    | 21    | 20     | 263   | 174   | 10    | 11     | 424   | 269   | 693   |
| Juniors             |     | 1     | 18  | 17  | 26  | 19    | 64   | 34    | 1      |          | 7    | 9    | 15    | 8      | 285   | 164   | 16    | 10     | 432   | 262   | 694   |
| Seniors             | 1   |       | 17  | 10  | 16  | 7     | 38   | 25    |        |          | 10   | 9    | 22    | 8      | 242   | 155   | 7     | 1      | 353   | 215   | 568   |
| Special             |     |       | 2   |     |     | 1     |      | 2     |        |          | 1    |      |       |        | 10    | 12    |       | 1      | 13    | 16    | 29    |
| Total Full-Time     | 3   | 3     | 92  | 48  | 128 | 55    | 258  | 135   | 3      |          | 40   | 28   | 86    | 49     | 1,141 | 655   | 53    | 39     | 1,804 | 1,012 | 2,816 |
| Part-Time           |     |       |     |     |     |       |      |       |        |          |      |      |       |        |       |       |       |        |       |       |       |
| First-Time Freshmen |     |       |     |     |     |       | 6    | 1     |        |          |      |      | 2     |        | 14    | 8     | 1     |        | 23    | 9     | 32    |
| Other Freshmen      |     |       | 2   | 1   | 3   | 5     | 2    | 3     |        |          | 1    |      | 2     | 1      | 19    | 10    |       | 1      | 29    | 21    | 50    |
| Sophomores          |     | 1     | 2   | 1   | 5   | 3     | 9    | 5     |        |          | 5    | 1    | 3     | 4      | 42    | 28    |       | 1      | 66    | 44    | 110   |
| Juniors             |     |       | 3   | 3   | 6   | 5     | 13   | 2     |        |          | 2    | 4    | 9     | 2      | 73    | 50    |       | 1      | 106   | 67    | 173   |
| Seniors             |     |       | 4   | 7   | 9   | 8     | 22   | 11    |        | 1        | 5    | 7    | 1     | 5      | 106   | 91    | 1     | 4      | 148   | 134   | 282   |
| Special             |     |       | 4   | 3   | 1   | 3     | 3    | 2     |        |          | 1    | 1    |       | 1      | 32    | 28    |       |        | 41    | 38    | 79    |
| Total Part-Time     |     | 1     | 15  | 15  | 24  | 24    | 55   | 24    |        | 1        | 14   | 13   | 17    | 13     | 286   | 215   | 2     | 7      | 413   | 313   | 726   |
| Total Undergraduate | 3   | 4     | 107 | 63  | 152 | 79    | 313  | 159   | 3      | 1        | 54   | 41   | 103   | 62     | 1,427 | 870   | 55    | 46     | 2,217 | 1,325 | 3,542 |
| Graduate            |     |       |     |     |     |       |      |       |        |          |      |      |       |        |       |       |       |        |       |       |       |
| Full-Time           |     |       |     |     |     |       |      |       |        |          |      |      |       |        |       |       |       |        |       |       |       |
| Certificate         |     |       |     |     |     |       |      |       |        |          |      |      |       |        | 1     |       |       |        | 1     |       | 1     |
| Masters             |     |       |     | 1   |     | 2     | 4    | 1     |        |          | 2    |      | 1     | 1      | 59    | 33    | 6     | 7      | 72    | 45    | 117   |
| Doctoral            |     |       | 1   |     |     |       |      |       |        |          |      | 1    | 1     |        | 3     | 1     | 1     |        | 6     | 2     | 8     |
| Special Graduate    |     |       |     |     |     |       |      |       |        |          |      |      |       |        |       |       |       |        |       |       |       |
| Total Full-Time     |     |       | 1   | 1   |     | 2     | 4    | 1     |        |          | 2    | 1    | 2     | 1      | 63    | 34    | 7     | 7      | 79    | 47    | 126   |
| Part-Time           |     |       |     |     |     |       |      |       |        |          |      |      |       |        |       |       |       |        |       |       |       |
| Certificate         |     |       |     |     |     | 1     |      |       |        |          | 1    |      |       |        | 8     | 3     |       |        | 9     | 4     | 13    |
| Masters             | 1   |       | 1   | 1   | 3   | 6     | 8    | 10    |        |          | 1    | 4    | 3     | 1      | 114   | 107   | 3     | 4      | 134   | 133   | 267   |
| Doctoral            |     |       | 1   |     |     |       |      | 1     |        |          |      |      |       |        | 13    | 10    |       |        | 14    | 11    | 25    |
| Special Graduate    |     |       |     |     |     |       |      |       |        |          |      |      |       |        |       |       |       |        |       |       |       |
| Total Part-Time     | 1   |       | 2   | 1   | 3   | 7     | 8    | 11    |        |          | 2    | 4    | 3     | 1      | 135   | 120   | 3     | 4      | 157   | 148   | 305   |
| Total Graduate      | 1   |       | 3   | 2   | 3   | 9     | 12   | 12    |        |          | 4    | 5    | 5     | 2      | 198   | 154   | 10    | 11     | 236   | 195   | 431   |
| Total All Students  | 4   | 4     | 110 | 65  | 155 | 88    | 325  | 171   | 3      | 1        | 58   | 46   | 108   | 64     | 1,625 | 1.024 | 65    | 57     | 2,453 | 1,520 | 3,973 |