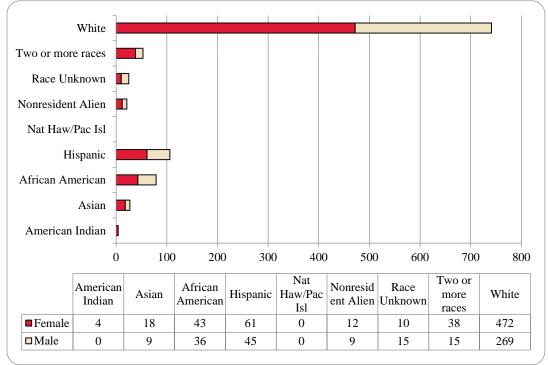

Figure 16: College of Communication, Fine Arts and Media Delivery-Site Head Count by Ethnicity by Gender: Fall 2015

Table 6: College of Communication, Fine Arts and Media Delivery-Site Head Count Summary for Undergraduate and Graduate Students by Full and Part-Time by Gender and Race Classification: Fall 2015

|                     | Ame | rican |    |     | Afr | ican  |      |       | Nat Ha | aw / Pac | Ra   | ace  | Two o | r more |     |      | Nonre | sident |     |       |       |
|---------------------|-----|-------|----|-----|-----|-------|------|-------|--------|----------|------|------|-------|--------|-----|------|-------|--------|-----|-------|-------|
|                     | Ind | ian   | As | ian | Ame | rican | Hisp | anics | I.     | sl       | Unkı | nown | rae   | ces    | Wł  | nite | Ali   | en     |     | Total |       |
|                     | F   | M     | F  | M   | F   | M     | F    | M     | F      | M        | F    | M    | F     | M      | F   | M    | F     | M      | F   | M     | Total |
| Undergraduate       |     |       |    |     |     |       |      |       |        |          |      |      |       |        |     |      |       |        |     |       |       |
| Full-Time           |     |       |    |     |     |       |      |       |        |          |      |      |       |        |     |      |       |        |     |       |       |
| First-Time Freshmen |     |       | 6  |     | 6   | 11    | 7    | 15    |        |          | 1    |      | 5     | 2      | 49  | 31   | 1     | 3      | 75  | 62    | 137   |
| Other Freshmen      |     |       | 1  | 1   | 1   | 1     | 4    | 2     |        |          | 1    | 2    | 2     | 3      | 8   | 12   | 1     | 1      | 18  | 22    | 40    |
| Sophomores          | 2   |       | 3  | 2   | 7   | 7     | 14   | 8     |        |          |      | 3    | 6     | 2      | 80  | 36   | 3     |        | 115 | 58    | 173   |
| Juniors             |     |       | 3  | 2   | 6   | 6     | 14   | 7     |        |          | 2    | 3    | 6     | 2      | 109 | 53   | 2     | 1      | 142 | 74    | 216   |
| Seniors             |     |       | 3  | 1   | 10  | 4     | 13   | 5     |        |          | 5    | 3    | 9     | 2      | 102 | 54   | 2     |        | 144 | 69    | 213   |
| Special             |     |       |    | 1   |     |       |      |       |        |          |      |      |       |        | 2   | 3    |       | 1      | 2   | 5     | 7     |
| Total Full-Time     | 2   |       | 16 | 7   | 30  | 29    | 52   | 37    |        |          | 9    | 11   | 28    | 11     | 350 | 189  | 9     | 6      | 496 | 290   | 786   |
| Part-Time           |     |       |    |     |     |       |      |       |        |          |      |      |       |        |     |      |       |        |     |       |       |
| First-Time Freshmen |     |       | 1  |     | 1   | 1     | 2    | 1     |        |          |      |      | 1     |        | 6   | 2    |       |        | 11  | 4     | 15    |
| Other Freshmen      |     |       |    |     | 1   | 1     |      | 1     |        |          |      |      |       |        | 4   | 5    |       | 1      | 5   | 8     | 13    |
| Sophomores          |     |       |    |     |     | 3     | 4    | 2     |        |          |      | 1    | 2     | 1      | 12  | 12   |       |        | 18  | 19    | 37    |
| Juniors             |     |       |    | 1   | 2   | 1     | 2    |       |        |          |      |      | 2     | 1      | 17  | 11   |       |        | 23  | 14    | 37    |
| Seniors             | 2   |       | 1  |     | 5   | 1     | 1    | 3     |        |          | 1    |      | 4     |        | 39  | 23   |       |        | 53  | 27    | 80    |
| Special             |     |       |    |     |     |       |      | 1     |        |          |      |      |       |        | 3   | 6    | 1     |        | 4   | 7     | 11    |
| Total Part-Time     | 2   |       | 2  | 1   | 9   | 7     | 9    | 8     |        |          | 1    | 1    | 9     | 2      | 81  | 59   | 1     | 1      | 114 | 79    | 193   |
| Total Undergraduate | 4   |       | 18 | 8   | 39  | 36    | 61   | 45    |        |          | 10   | 12   | 37    | 13     | 431 | 248  | 10    | 7      | 610 | 369   | 979   |
| Graduate            |     |       |    |     |     |       |      |       |        |          |      |      |       |        |     |      |       |        |     |       |       |
| Full-Time           |     |       |    |     |     |       |      |       |        |          |      |      |       |        |     |      |       |        |     |       |       |
| Certificate         |     |       |    |     |     |       |      |       |        |          |      |      |       |        |     |      |       |        |     |       |       |
| Masters             |     |       |    | 1   | 2   |       |      |       |        |          |      | 3    |       | 1      | 15  | 12   | 1     | 1      | 18  | 18    | 36    |
| Doctoral            |     |       |    |     |     |       |      |       |        |          |      |      |       |        |     |      |       |        |     |       |       |
| Special Graduate    |     |       |    |     |     |       |      |       |        |          |      |      |       |        |     |      |       |        |     |       |       |
| Total Full-Time     |     |       |    | 1   | 2   |       |      |       |        |          |      | 3    |       | 1      | 15  | 12   | 1     | 1      | 18  | 18    | 36    |
| Part-Time           |     |       |    |     |     |       |      |       |        |          |      |      |       |        |     |      |       |        |     |       |       |
| Certificate         |     |       |    |     |     |       |      |       |        |          |      |      |       |        |     | 1    |       |        |     | 1     | 1     |
| Masters             |     |       |    |     | 2   |       |      |       |        |          |      |      | 1     | 1      | 26  | 8    | 1     | 1      | 30  | 10    | 40    |
| Doctoral            |     |       |    |     |     |       |      |       |        |          |      |      |       |        |     |      |       |        |     |       |       |
| Special Graduate    |     |       |    |     |     |       |      |       |        |          |      |      |       |        |     |      |       |        |     |       |       |
| Total Part-Time     |     |       |    |     | 2   |       |      |       |        |          |      |      | 1     | 1      | 26  | 9    | 1     | 1      | 30  | 11    | 41    |
| Total Graduate      |     |       |    | 1   | 4   |       |      |       |        |          |      | 3    | 1     | 2      | 41  | 21   | 2     | 2      | 48  | 29    | 77    |
| Total All Students  | 4   |       | 18 | 9   | 43  | 36    | 61   | 45    |        |          | 10   | 15   | 38    | 15     | 472 | 269  | 12    | 9      | 658 | 398   | 1,056 |