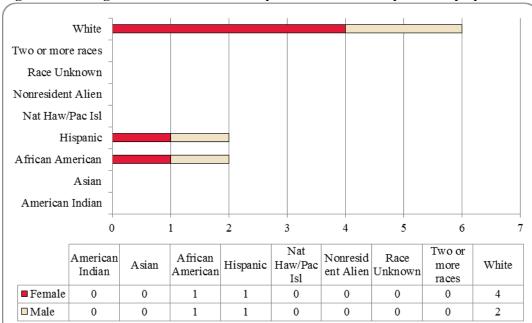

Figure 16: College of Communication, Fine Arts and Media Delivery-Site Head Count by Ethnicity by Gender: Fall 2015

Table 6: College of Communication, Fine Arts and Media Delivery-Site Head Count Summary for Undergraduate and Graduate Students by Full and Part-Time by Gender and Race Classification: Fall 2015

|                     | Ame | rican |    |     | Afr | ican  |      |       | Nat Ha | aw / Pac | Ra   | ace  | Two o | r more |     |      | Nonre | sident |     |       |       |
|---------------------|-----|-------|----|-----|-----|-------|------|-------|--------|----------|------|------|-------|--------|-----|------|-------|--------|-----|-------|-------|
|                     | Ind | ian   | As | ian | Ame | rican | Hisp | anics | I.     | sl       | Unkı | nown | rae   | ces    | Wł  | nite | Ali   | en     |     | Total |       |
|                     | F   | M     | F  | M   | F   | M     | F    | M     | F      | M        | F    | M    | F     | M      | F   | M    | F     | M      | F   | M     | Total |
| Undergraduate       |     |       |    |     |     |       |      |       |        |          |      |      |       |        |     |      |       |        |     |       |       |
| Full-Time           |     |       |    |     |     |       |      |       |        |          |      |      |       |        |     |      |       |        |     |       |       |
| First-Time Freshmen |     |       | 6  |     | 6   | 11    | 7    | 15    |        |          | 1    |      | 5     | 2      | 49  | 31   | 1     | 3      | 75  | 62    | 137   |
| Other Freshmen      |     |       | 1  | 1   | 1   | 1     | 4    | 2     |        |          | 1    | 2    | 2     | 3      | 8   | 12   | 1     | 1      | 18  | 22    | 40    |
| Sophomores          | 2   |       | 3  | 2   | 7   | 7     | 14   | 8     |        |          |      | 3    | 6     | 2      | 80  | 36   | 3     |        | 115 | 58    | 173   |
| Juniors             |     |       | 3  | 2   | 6   | 6     | 14   | 7     |        |          | 2    | 3    | 6     | 2      | 109 | 53   | 2     | 1      | 142 | 74    | 216   |
| Seniors             |     |       | 3  | 1   | 10  | 4     | 13   | 5     |        |          | 5    | 3    | 9     | 2      | 102 | 54   | 2     |        | 144 | 69    | 213   |
| Special             |     |       |    | 1   |     |       |      |       |        |          |      |      |       |        | 2   | 3    |       | 1      | 2   | 5     | 7     |
| Total Full-Time     | 2   |       | 16 | 7   | 30  | 29    | 52   | 37    |        |          | 9    | 11   | 28    | 11     | 350 | 189  | 9     | 6      | 496 | 290   | 786   |
| Part-Time           |     |       |    |     |     |       |      |       |        |          |      |      |       |        |     |      |       |        |     |       |       |
| First-Time Freshmen |     |       | 1  |     | 1   | 1     | 2    | 1     |        |          |      |      | 1     |        | 6   | 2    |       |        | 11  | 4     | 15    |
| Other Freshmen      |     |       |    |     | 1   | 1     |      | 1     |        |          |      |      |       |        | 4   | 5    |       | 1      | 5   | 8     | 13    |
| Sophomores          |     |       |    |     |     | 3     | 4    | 2     |        |          |      | 1    | 2     | 1      | 12  | 12   |       |        | 18  | 19    | 37    |
| Juniors             |     |       |    | 1   | 2   | 1     | 2    |       |        |          |      |      | 2     | 1      | 17  | 11   |       |        | 23  | 14    | 37    |
| Seniors             | 2   |       | 1  |     | 5   | 1     | 1    | 3     |        |          | 1    |      | 4     |        | 39  | 23   |       |        | 53  | 27    | 80    |
| Special             |     |       |    |     |     |       |      | 1     |        |          |      |      |       |        | 3   | 6    | 1     |        | 4   | 7     | 11    |
| Total Part-Time     | 2   |       | 2  | 1   | 9   | 7     | 9    | 8     |        |          | 1    | 1    | 9     | 2      | 81  | 59   | 1     | 1      | 114 | 79    | 193   |
| Total Undergraduate | 4   |       | 18 | 8   | 39  | 36    | 61   | 45    |        |          | 10   | 12   | 37    | 13     | 431 | 248  | 10    | 7      | 610 | 369   | 979   |
| Graduate            |     |       |    |     |     |       |      |       |        |          |      |      |       |        |     |      |       |        |     |       |       |
| Full-Time           |     |       |    |     |     |       |      |       |        |          |      |      |       |        |     |      |       |        |     |       |       |
| Certificate         |     |       |    |     |     |       |      |       |        |          |      |      |       |        |     |      |       |        |     |       |       |
| Masters             |     |       |    | 1   | 2   |       |      |       |        |          |      | 3    |       | 1      | 15  | 12   | 1     | 1      | 18  | 18    | 36    |
| Doctoral            |     |       |    |     |     |       |      |       |        |          |      |      |       |        |     |      |       |        |     |       |       |
| Special Graduate    |     |       |    |     |     |       |      |       |        |          |      |      |       |        |     |      |       |        |     |       |       |
| Total Full-Time     |     |       |    | 1   | 2   |       |      |       |        |          |      | 3    |       | 1      | 15  | 12   | 1     | 1      | 18  | 18    | 36    |
| Part-Time           |     |       |    |     |     |       |      |       |        |          |      |      |       |        |     |      |       |        |     |       |       |
| Certificate         |     |       |    |     |     |       |      |       |        |          |      |      |       |        |     | 1    |       |        |     | 1     | 1     |
| Masters             |     |       |    |     | 2   |       |      |       |        |          |      |      | 1     | 1      | 26  | 8    | 1     | 1      | 30  | 10    | 40    |
| Doctoral            |     |       |    |     |     |       |      |       |        |          |      |      |       |        |     |      |       |        |     |       |       |
| Special Graduate    |     |       |    |     |     |       |      |       |        |          |      |      |       |        |     |      |       |        |     |       |       |
| Total Part-Time     |     |       |    |     | 2   |       |      |       |        |          |      |      | 1     | 1      | 26  | 9    | 1     | 1      | 30  | 11    | 41    |
| Total Graduate      |     |       |    | 1   | 4   |       |      |       |        |          |      | 3    | 1     | 2      | 41  | 21   | 2     | 2      | 48  | 29    | 77    |
| Total All Students  | 4   |       | 18 | 9   | 43  | 36    | 61   | 45    |        |          | 10   | 15   | 38    | 15     | 472 | 269  | 12    | 9      | 658 | 398   | 1,056 |