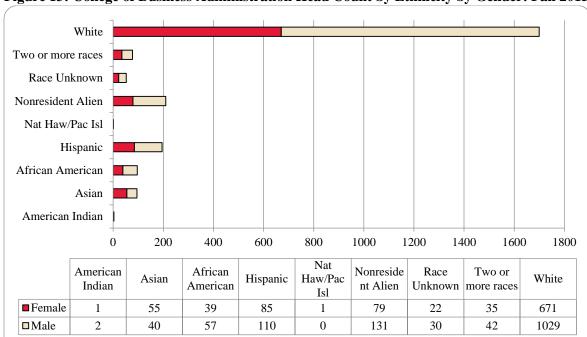

Figure 1: Delivery-Site & Administrative-Site Head Count Enrollment: Fall 1990 – 2015

Figure 3: UNO Delivery-Site Student Credit Hours by Student Level: Fall 2004-2015

Figure 4: UNO Delivery-Site Head Count by Ethnicity by Gender: Fall 2015

Table 2: Total UNO Delivery-Site Head Count Summary for Undergraduate and Graduate Students Full and Part-Time by Gender and Race Classification: Fall 2015

|                        | Ame | rican |     |     | Afr | ican  |      |       | Nat Ha | aw / Pac | Ra   | ice  | Two o | r more |       |       | Nonre |     |       |       |        |
|------------------------|-----|-------|-----|-----|-----|-------|------|-------|--------|----------|------|------|-------|--------|-------|-------|-------|-----|-------|-------|--------|
|                        | Ind | ian   | As  | ian | Ame | rican | Hisp | anics | Ŀ      | sl       | Unkn | iown | rac   | ces    | Wl    | nite  | Ali   | en  |       | Total | _      |
|                        | F   | M     | F   | M   | F   | M     | F    | M     | F      | M        | F    | M    | F     | M      | F     | M     | F     | M   | F     | M     | Total  |
| Undergraduate          |     |       |     |     |     |       |      |       |        |          |      |      |       |        |       |       |       |     |       |       |        |
| Full-Time              |     |       |     |     |     |       |      |       |        |          |      |      |       |        |       |       |       |     |       |       |        |
| First-Time Freshmen    | 2   | 4     | 54  | 26  | 72  | 45    | 169  | 141   | 2      | 2        | 20   | 20   | 51    | 36     | 702   | 639   | 30    | 52  | 1,102 | 965   | 2,067  |
| Other Freshmen         |     | 1     | 17  | 14  | 33  | 19    | 45   | 52    |        |          | 8    | 12   | 24    | 17     | 181   | 245   | 26    | 55  | 334   | 415   | 749    |
| Sophomores             | 4   | 2     | 41  | 36  | 66  | 44    | 144  | 137   | 3      | 1        | 18   | 29   | 52    | 50     | 717   | 790   | 54    | 89  | 1,099 | 1,178 | 2,277  |
| Juniors                | 5   | 1     | 47  | 41  | 75  | 68    | 145  | 101   | 1      |          | 24   | 30   | 58    | 38     | 854   | 845   | 48    | 70  | 1,257 | 1,194 | 2,451  |
| Seniors                | 6   | 3     | 43  | 35  | 69  | 49    | 113  | 81    | 2      |          | 43   | 41   | 42    | 28     | 892   | 831   | 24    | 48  | 1,234 | 1,116 | 2,350  |
| Special                |     |       | 3   | 2   | 1   | 2     | 2    | 5     |        |          | 3    | 1    |       | 3      | 42    | 38    | 3     | 5   | 54    | 56    | 110    |
| Total Full-Time        | 17  | 11    | 205 | 154 | 316 | 227   | 618  | 517   | 8      | 3        | 116  | 133  | 227   | 172    | 3,388 | 3,388 | 185   | 319 | 5,080 | 4,924 | 10,004 |
| Part-Time              |     |       |     |     |     |       |      |       |        |          |      |      |       |        |       |       |       |     |       |       |        |
| First-Time Freshmen    |     |       | 3   | 4   | 4   | 4     | 16   | 6     |        |          |      |      | 3     | 1      | 40    | 32    | 3     | 1   | 69    | 48    | 117    |
| Other Freshmen         |     | 2     | 3   | 9   | 10  | 10    | 12   | 22    |        |          | 7    | 6    | 6     | 4      | 87    | 103   | 3     | 3   | 128   | 159   | 287    |
| Sophomores             |     | 1     | 5   | 4   | 16  | 16    | 24   | 27    |        |          | 7    | 4    | 13    | 14     | 136   | 138   | 2     | 2   | 203   | 206   | 409    |
| Juniors                | 1   | 1     | 8   | 12  | 28  | 28    | 31   | 18    |        |          | 8    | 9    | 17    | 9      | 263   | 264   | 3     | 4   | 359   | 345   | 704    |
| Seniors                | 4   | 1     | 9   | 13  | 46  | 59    | 47   | 46    |        | 1        | 14   | 28   | 19    | 21     | 375   | 453   | 2     | 19  | 516   | 641   | 1,157  |
| Special                |     | 1     | 10  | 8   | 6   | 8     | 8    | 13    |        |          | 4    | 2    | 2     | 2      | 116   | 134   | 1     |     | 147   | 168   | 315    |
| <b>Total Part-Time</b> | 5   | 6     | 38  | 50  | 110 | 125   | 138  | 132   |        | 1        | 40   | 49   | 60    | 51     | 1,017 | 1,124 | 14    | 29  | 1,422 | 1,567 | 2,989  |
| Total Undergraduate    | 22  | 17    | 243 | 204 | 426 | 352   | 756  | 649   | 8      | 4        | 156  | 182  | 287   | 223    | 4,405 | 4,512 | 199   | 348 | 6,502 | 6,491 | 12,993 |
| Graduate               |     |       |     |     |     |       |      |       |        |          |      |      |       |        |       |       |       |     |       |       |        |
| Full-Time              |     |       |     |     |     |       |      |       |        |          |      |      |       |        |       |       |       |     |       |       |        |
| Certificate            |     |       |     |     |     |       |      |       |        |          |      |      |       |        | 2     |       |       |     | 2     |       | 2      |
| Masters                |     | 1     | 4   | 5   | 14  | 8     | 20   | 9     |        |          | 5    | 4    | 11    | 7      | 311   | 145   | 114   | 168 | 479   | 347   | 826    |
| Doctoral               |     |       | 1   |     |     | 1     | 1    |       |        |          |      | 1    | 1     | 1      | 15    | 15    | 5     | 13  | 23    | 31    | 54     |
| Special Graduate       | 1   |       |     | 1   |     |       | 1    | 1     |        |          | 1    | 1    | 1     |        | 10    | 28    | 6     | 27  | 20    | 58    | 78     |
| Total                  | 1   | 1     | 5   | 6   | 14  | 9     | 22   | 10    |        |          | 6    | 6    | 13    | 8      | 338   | 188   | 125   | 208 | 524   | 436   | 960    |
| Part-Time              |     |       |     |     |     |       |      |       |        |          |      |      |       |        |       |       |       |     |       |       |        |
| Certificate            |     |       | 2   | 1   | 1   | 3     | 2    |       |        |          | 2    |      |       |        | 25    | 16    | 1     | 1   | 33    | 21    | 54     |
| Masters                | 3   | 2     | 16  | 19  | 40  | 28    | 43   | 27    |        |          | 10   | 15   | 24    | 15     | 744   | 489   | 30    | 48  | 910   | 643   | 1,553  |
| Doctoral               |     |       | 2   | 1   | 1   | 3     | 3    | 2     |        |          | 1    |      | 4     | 2      | 61    | 49    | 5     | 9   | 77    | 66    | 143    |
| Special Graduate       |     |       | 4   | 6   | 13  | 12    | 11   | 3     | 1      |          | 5    | 4    | 4     | 3      | 168   | 81    | 5     | 8   | 211   | 117   | 328    |
| Total Part-Time        | 3   | 2     | 24  | 27  | 55  | 46    | 59   | 32    | 1      |          | 18   | 19   | 32    | 20     | 998   | 635   | 41    | 66  | 1,231 | 847   | 2,078  |
| Total Graduate         | 4   | 3     | 29  | 33  | 69  | 55    | 81   | 42    | 1      |          | 24   | 25   | 45    | 28     | 1,336 | 823   | 166   | 274 | 1,755 | 1,283 | 3,038  |
| Total All Students     | 26  | 20    | 272 | 237 | 495 | 407   | 837  | 691   | 9      | 4        | 180  | 207  | 332   | 251    | 5,741 | 5,335 | 365   | 622 | 8,257 | 7,774 | 16,031 |