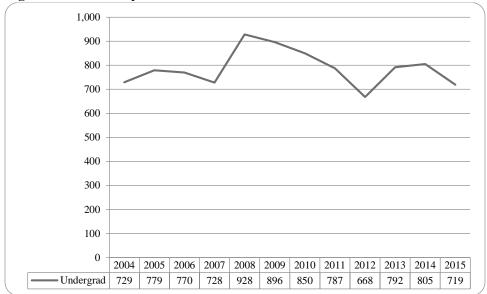

| Figure 33: College of CPACS, Division of Continuing Studies Head Count by Ethnicity by Gender: F                                                                         |     |
|--------------------------------------------------------------------------------------------------------------------------------------------------------------------------|-----|
| Table 12: College of CPACS Division of Continuing Studies Head Count Summary for Undergradua Students by Full and Part-Time by Gender and Race Classification: Fall 2015 | ate |
| Table 13: Cooperative Graduate Program Head Count Summary for Graduate Students by Full an Time by Gender and Race Classification: Fall 2015                             |     |
| Figure 34: University Division Head Count: Fall 2004-2015                                                                                                                | 40  |
| Figure 35: University Division Student Credit Hours: Fall 2004-2015                                                                                                      | 40  |
| Figure 36: University Division Head Count by Ethnicity by Gender: Fall 2015                                                                                              | 41  |
| Table 14: University Division Head Count Summary for Undergraduate Students by Full and Part-Gender and Race Classification: Fall 2015                                   | •   |
| Figure 37: Non-Degree/Intercampus Special Undergraduate Students Head Count: Fall 2004-2019                                                                              | 543 |
| Figure 38: Non-Degree/Intercampus Special Undergraduate Students Head Count by Ethnicity by Gender: Fall 2015                                                            |     |
| Table 15: Non-Degree/Intercampus Head Count Summary for Special Undergraduate Students by and Part-Time by Gender and Race Classification: Fall 2015                     | •   |
| Figure 39: Non-Degree/Inter Campus Special Graduate Students Head Count: Fall 2004-2015                                                                                  | 45  |
| Figure 40: Non-Degree/Intercampus Special Graduate Students Head Count by Ethnicity by Gend 2015                                                                         |     |
| Table 16: Non-Degree/Intercampus Head Count Summary for Special Graduate Students by Full a Part-Time by Gender and Race Classification: Fall 2015                       |     |
| Figure 41: Other Honors Student Credit Hours by Level of Instruction: Fall 2004-2015                                                                                     | 47  |
| Figure 42: College of Agriculture Delivery-Site Head Count: Fall 2004-2015                                                                                               | 48  |
| Figure 43: College of Agriculture Delivery-Site Student Credit Hours: Fall 2003-2014                                                                                     | 48  |
| Figure 44: College of Agriculture Delivery-Site Head Count by Ethnicity by Gender: Fall 2015                                                                             | 49  |
| Table 17: College of Agriculture Head Count Summary for Undergraduate Students by Full and Paby Gender and Race Classification: Fall 2015                                |     |
| Figure 45: College of Architecture Delivery-Site Head Count: Fall 2004-2015                                                                                              | 51  |
| Figure 46: College of Architecture Delivery-Site Student Credit Hours: Fall 2004-2015                                                                                    | 51  |
| Figure 47: College of Architecture Delivery-Site Head Count by Ethnicity by Gender: Fall 2015                                                                            | 52  |
| Table 18: College of Architecture Head Count Summary for Undergraduate Students by Full and Fime by Gender and Race Classification: Fall 2015                            |     |
| Figure 48: College of Engineering Delivery-Site Head Count: Fall 2004-2015                                                                                               | 54  |
| Figure 49: College of Engineering Delivery-Site Student Credit Hours: Fall 2004-2015                                                                                     | 54  |
| Figure 50: College of Engineering Delivery-Site Head Count by Ethnicity by Gender: Fall 2014                                                                             | 55  |