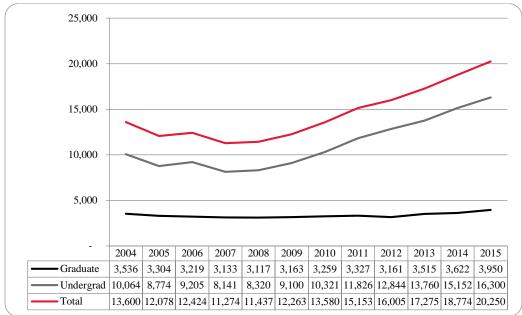

### Administrative-Site Campus Summary

- Fall 2015 head count enrollment is 15,526, a 2% increase compared to the fall 2014 enrollment of 15,227 (see Figure 1).
- Fall 2015 undergraduate head count enrollment is 12,488, a 2.2% increase compared to the fall 2014 enrollment of 12,221 (see Figure 5).
- Fall 2015 graduate headcount enrollment is 3,038, a 1.1% increase compared to the fall 2014 enrollment of 3,006 (see Figure 5).
- Fall 2015 student credit hours are 171,809, a 1.3% increase compared to the fall 2014 credit hours of 169,533 (see Figure 6).
- Fall 2015 undergraduate credit hours are 153,912, up from fall 2014 by 1.3% (see Figure 6).
- Fall 2015 graduate credit hours are 17,897, up from fall 2014 by 1.5% (see Figure 6).

### **Delivery-Site Campus Summary**

- Fall 2015 head count enrollment is 16,031, a 2.0% increase compared to the fall 2014 enrollment of 15,723 (see Figure 1).
- Fall 2015 undergraduate head count is 12,993, a 2.1% increase compared to the fall 2014 enrollment of 12,717 (see Figure 2).
- Fall 2015 graduate head count enrollment is 3,038, a 1.0% increase compared to the fall 2014 enrollment of 3,006 (see Figure 2).
- Fall 2015 student credit hours are 174,684, a 1.5% increase compared to the fall 2014 credit hours of 172,063 (see Figure 3).
- Fall 2015 undergraduate credit hours are 156,085, up from fall 2014 by 1.5% (see Figure 3).
- Fall 2015 graduate credit hours are 18,599, up from fall 2014 by 1.0% (see Figure 3).

Table 1: UNO Delivery-Site and Administrative-Site Head Count Enrollment and Comparison: Fall Semester, 2015

|                                                 |                   | Fall 2015               | Fall 2014               | Fall 201<br>Administra |                   |
|-------------------------------------------------|-------------------|-------------------------|-------------------------|------------------------|-------------------|
| UNO:                                            | Delivery-<br>Site | Administrative-<br>Site | Administrative-<br>Site | Numerical<br>Change    | Percent<br>Change |
| Undergraduate                                   |                   |                         |                         |                        |                   |
| Arts & Science                                  | 3,542             | 3,542                   | 3,513                   | 29                     | 0.8%              |
| Business Administration                         | 2,043             | 2,043                   | 1,995                   | 48                     | 2.4%              |
| Communication, Fine Arts & Media                | 979               | 979                     | 972                     | 7                      | 0.7%              |
| Education                                       | 1,472             | 1,472                   | 1,500                   | -28                    | -1.9%             |
| Information Science and Technology              | 899               | 899                     | 796                     | 103                    | 12.9%             |
| Public Affairs & Community Services             | 915               | 1,252                   | 1,080                   | 172                    | 15.9%             |
| Division of Continuing Studies                  | 1,309             | 1,309                   | 1,250                   | 59                     | 4.7%              |
| Sub-total CPACS including Cont. Studies         | 2,224             | 2,561                   | 2,330                   | 231                    | 9.9%              |
| Non-Degree                                      | 273               | 273                     | 310                     | -37                    | -11.9%            |
| University Division                             | 719               | 719                     | 805                     | -86                    | -10.7%            |
| Total Undergraduate                             | 12,151            | 12,488                  | 12,221                  | 267                    | 2.2%              |
| Graduate                                        |                   |                         |                         |                        |                   |
| Arts & Science                                  | 431               | 431                     | 449                     | -18                    | -4.0%             |
| Business Administration                         | 386               | 386                     | 415                     | -29                    | -7.0%             |
| Communication, Fine Arts & Media                | 77                | 77                      | 83                      | -6                     | -7.2%             |
| Education                                       | 820               | 820                     | 867                     | -47                    | -5.4%             |
| Information Science and Technology              | 406               | 406                     | 359                     | 47                     | 13.1%             |
| Public Affairs & Community Services             | 575               | 575                     | 513                     | 62                     | 12.1%             |
| New Cooperative Graduate Programs               | 8                 | 8                       | 6                       | 2                      | 33.3%             |
| Undeclared                                      | 335               | 335                     | 314                     | 21                     | 6.7%              |
| Total Graduate                                  | 3,038             | 3,038                   | 3,006                   | 32                     | 1.1%              |
| UNO Administrative-Site Total                   |                   | 15,526                  | 15,227                  | 299                    | 2.0%              |
| UNL:                                            | Fall 2015         |                         | Delivery Fall<br>2014   | Numerical<br>Change    | Percent<br>Change |
| Agriculture                                     | 13                |                         | 14                      |                        |                   |
| Architecture                                    | 10                |                         | 16                      |                        |                   |
| Engineering & Technology<br>Education and Human | 819               |                         | 795                     |                        |                   |
| Science                                         | 0                 |                         | 3                       |                        |                   |
| Total UNL in Omaha                              | 842               |                         | 828                     | 14                     | 1.7%              |
|                                                 | Fall 2015         |                         | Fall 2014               | Numerical<br>Change    | Percent<br>Change |
| UNO Delivery-Site Total                         | 16,031            |                         | 15,723                  | 308                    | 2.0%              |