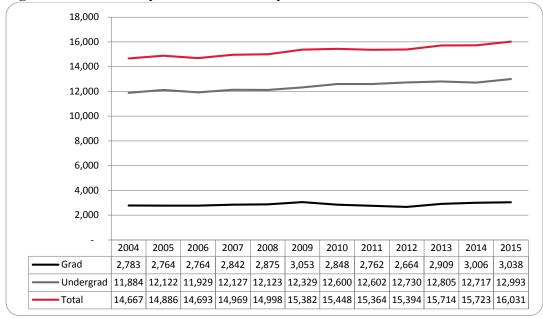

### Administrative-Site Campus Summary

- Fall 2015 head count enrollment is 15,526, a 2% increase compared to the fall 2014 enrollment of 15,227 (see Figure 1).
- Fall 2015 undergraduate head count enrollment is 12,488, a 2.2% increase compared to the fall 2014 enrollment of 12,221 (see Figure 5).
- Fall 2015 graduate headcount enrollment is 3,038, a 1.1% increase compared to the fall 2014 enrollment of 3,006 (see Figure 5).
- Fall 2015 student credit hours are 171,809, a 1.3% increase compared to the fall 2014 credit hours of 169,533 (see Figure 6).
- Fall 2015 undergraduate credit hours are 153,912, up from fall 2014 by 1.3% (see Figure 6).
- Fall 2015 graduate credit hours are 17,897, up from fall 2014 by 1.5% (see Figure 6).

### **Delivery-Site Campus Summary**

- Fall 2015 head count enrollment is 16,031, a 2.0% increase compared to the fall 2014 enrollment of 15,723 (see Figure 1).
- Fall 2015 undergraduate head count is 12,993, a 2.1% increase compared to the fall 2014 enrollment of 12,717 (see Figure 2).
- Fall 2015 graduate head count enrollment is 3,038, a 1.0% increase compared to the fall 2014 enrollment of 3,006 (see Figure 2).
- Fall 2015 student credit hours are 174,684, a 1.5% increase compared to the fall 2014 credit hours of 172,063 (see Figure 3).
- Fall 2015 undergraduate credit hours are 156,085, up from fall 2014 by 1.5% (see Figure 3).
- Fall 2015 graduate credit hours are 18,599, up from fall 2014 by 1.0% (see Figure 3).