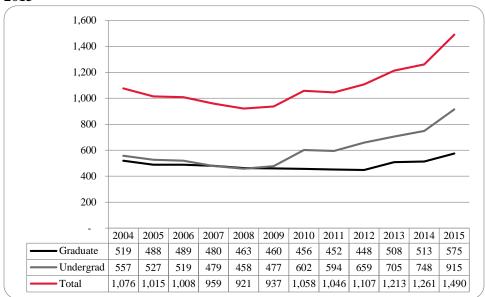

### Administrative-Site Campus Summary

- Fall 2015 head count enrollment is 15,526, a 2% increase compared to the fall 2014 enrollment of 15,227 (see Figure 1).
- Fall 2015 undergraduate head count enrollment is 12,488, a 2.2% increase compared to the fall 2014 enrollment of 12,221 (see Figure 5).
- Fall 2015 graduate headcount enrollment is 3,038, a 1.1% increase compared to the fall 2014 enrollment of 3,006 (see Figure 5).
- Fall 2015 student credit hours are 171,809, a 1.3% increase compared to the fall 2014 credit hours of 169,533 (see Figure 6).
- Fall 2015 undergraduate credit hours are 153,912, up from fall 2014 by 1.3% (see Figure 6).
- Fall 2015 graduate credit hours are 17,897, up from fall 2014 by 1.5% (see Figure 6).

### **Delivery-Site Campus Summary**

- Fall 2015 head count enrollment is 16,031, a 2.0% increase compared to the fall 2014 enrollment of 15,723 (see Figure 1).
- Fall 2015 undergraduate head count is 12,993, a 2.1% increase compared to the fall 2014 enrollment of 12,717 (see Figure 2).
- Fall 2015 graduate head count enrollment is 3,038, a 1.0% increase compared to the fall 2014 enrollment of 3,006 (see Figure 2).
- Fall 2015 student credit hours are 174,684, a 1.5% increase compared to the fall 2014 credit hours of 172,063 (see Figure 3).
- Fall 2015 undergraduate credit hours are 156,085, up from fall 2014 by 1.5% (see Figure 3).
- Fall 2015 graduate credit hours are 18,599, up from fall 2014 by 1.0% (see Figure 3).