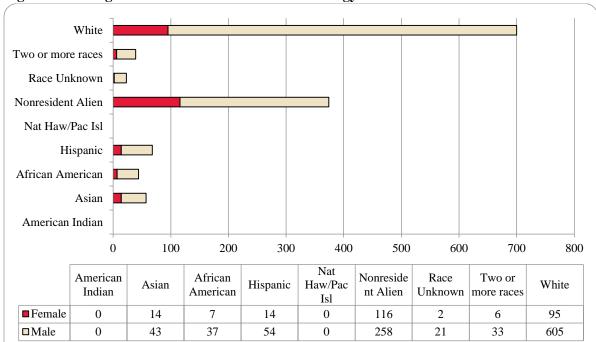

Figure 14: College of Communication, Fine Arts and Media Delivery-Site Head Count: Fall 2005-2015

Figure 15: College of Communication, Fine Arts and Media Delivery-Site Student Credit Hours: Fall 2005-2015

Figure 16: College of Communication, Fine Arts and Media Delivery-Site Head Count by Ethnicity by Gender: Fall 2015

Table 6: College of Communication, Fine Arts and Media Delivery-Site Head Count Summary for Undergraduate and Graduate Students by Full and Part-Time by Gender and Race Classification: Fall 2015