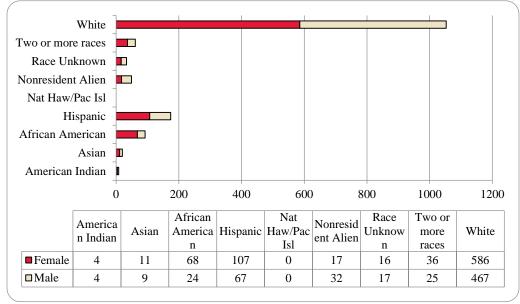

Figure 1: Delivery-Site & Administrative-Site Head Count Enrollment: Fall 1990 – 2015

Figure 3: UNO Delivery-Site Student Credit Hours by Student Level: Fall 2004-2015

Figure 4: UNO Delivery-Site Head Count by Ethnicity by Gender: Fall 2015