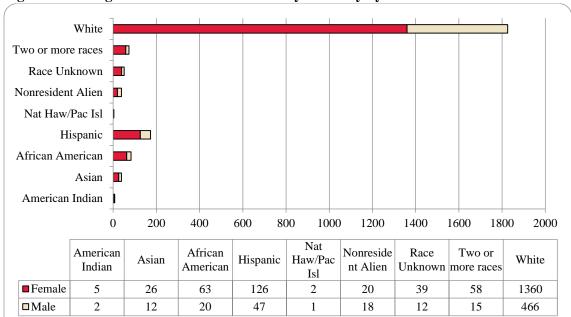

Figure 1: Delivery-Site & Administrative-Site Head Count Enrollment: Fall 1990 – 2015

Figure 3: UNO Delivery-Site Student Credit Hours by Student Level: Fall 2004-2015

Figure 4: UNO Delivery-Site Head Count by Ethnicity by Gender: Fall 2015