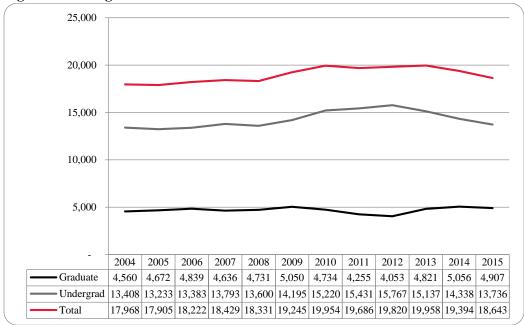

### Administrative-Site Campus Summary

- Fall 2015 head count enrollment is 15,526, a 2% increase compared to the fall 2014 enrollment of 15,227 (see Figure 1).
- Fall 2015 undergraduate head count enrollment is 12,488, a 2.2% increase compared to the fall 2014 enrollment of 12,221 (see Figure 5).
- Fall 2015 graduate headcount enrollment is 3,038, a 1.1% increase compared to the fall 2014 enrollment of 3,006 (see Figure 5).
- Fall 2015 student credit hours are 171,809, a 1.3% increase compared to the fall 2014 credit hours of 169,533 (see Figure 6).
- Fall 2015 undergraduate credit hours are 153,912, up from fall 2014 by 1.3% (see Figure 6).
- Fall 2015 graduate credit hours are 17,897, up from fall 2014 by 1.5% (see Figure 6).

### **Delivery-Site Campus Summary**

- Fall 2015 head count enrollment is 16,031, a 2.0% increase compared to the fall 2014 enrollment of 15,723 (see Figure 1).
- Fall 2015 undergraduate head count is 12,993, a 2.1% increase compared to the fall 2014 enrollment of 12,717 (see Figure 2).
- Fall 2015 graduate head count enrollment is 3,038, a 1.0% increase compared to the fall 2014 enrollment of 3,006 (see Figure 2).
- Fall 2015 student credit hours are 174,684, a 1.5% increase compared to the fall 2014 credit hours of 172,063 (see Figure 3).
- Fall 2015 undergraduate credit hours are 156,085, up from fall 2014 by 1.5% (see Figure 3).
- Fall 2015 graduate credit hours are 18,599, up from fall 2014 by 1.0% (see Figure 3).

Figure 1: Delivery-Site & Administrative-Site Head Count Enrollment: Fall 1990 – 2015

Figure 3: UNO Delivery-Site Student Credit Hours by Student Level: Fall 2004-2015

Figure 4: UNO Delivery-Site Head Count by Ethnicity by Gender: Fall 2015