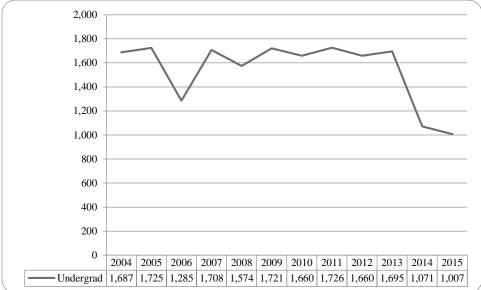

Figure 14: College of Communication, Fine Arts and Media Delivery-Site Head Count: Fall 2005-2015

Figure 15: College of Communication, Fine Arts and Media Delivery-Site Student Credit Hours: Fall 2005-2015