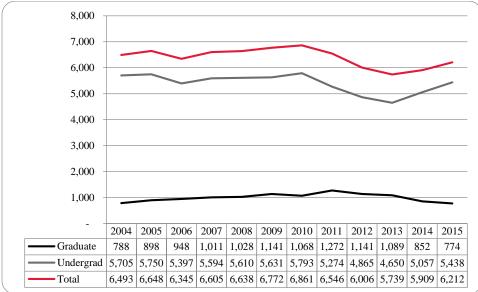

Figure 1: Delivery-Site & Administrative-Site Head Count Enrollment: Fall 1990 – 2015

Figure 3: UNO Delivery-Site Student Credit Hours by Student Level: Fall 2004-2015

Figure 4: UNO Delivery-Site Head Count by Ethnicity by Gender: Fall 2015

### Administrative-Site Campus Summary

- Fall 2015 head count enrollment is 15,526, a 2% increase compared to the fall 2014 enrollment of 15,227 (see Figure 1).
- Fall 2015 undergraduate head count enrollment is 12,488, a 2.2% increase compared to the fall 2014 enrollment of 12,221 (see Figure 5).
- Fall 2015 graduate headcount enrollment is 3,038, a 1.1% increase compared to the fall 2014 enrollment of 3,006 (see Figure 5).
- Fall 2015 student credit hours are 171,809, a 1.3% increase compared to the fall 2014 credit hours of 169,533 (see Figure 6).
- Fall 2015 undergraduate credit hours are 153,912, up from fall 2014 by 1.3% (see Figure 6).
- Fall 2015 graduate credit hours are 17,897, up from fall 2014 by 1.5% (see Figure 6).

### **Delivery-Site Campus Summary**

- Fall 2015 head count enrollment is 16,031, a 2.0% increase compared to the fall 2014 enrollment of 15,723 (see Figure 1).
- Fall 2015 undergraduate head count is 12,993, a 2.1% increase compared to the fall 2014 enrollment of 12,717 (see Figure 2).
- Fall 2015 graduate head count enrollment is 3,038, a 1.0% increase compared to the fall 2014 enrollment of 3,006 (see Figure 2).
- Fall 2015 student credit hours are 174,684, a 1.5% increase compared to the fall 2014 credit hours of 172,063 (see Figure 3).
- Fall 2015 undergraduate credit hours are 156,085, up from fall 2014 by 1.5% (see Figure 3).
- Fall 2015 graduate credit hours are 18,599, up from fall 2014 by 1.0% (see Figure 3).