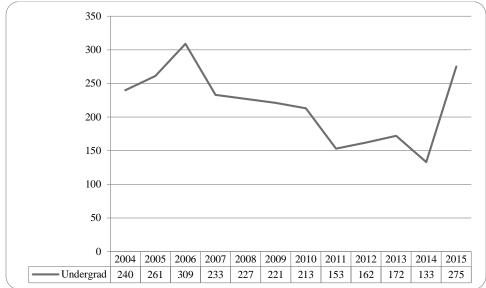

Figure 14: College of Communication, Fine Arts and Media Delivery-Site Head Count: Fall 2005-2015

Figure 15: College of Communication, Fine Arts and Media Delivery-Site Student Credit Hours: Fall 2005-2015