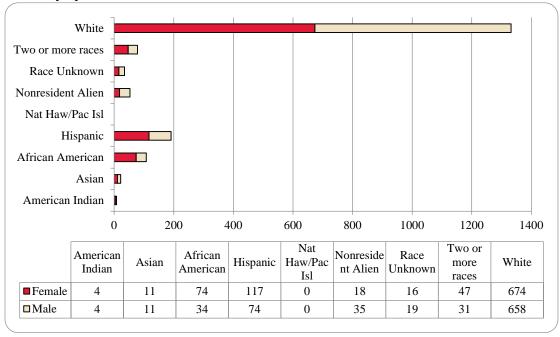

Table 1: UNO Delivery-Site and Administrative-Site Head Count Enrollment and Comparison: Fall Semester, 2015

|                                                 |                   | Fall 2015               | Fall 2014               | Fall 201<br>Administra |                   |
|-------------------------------------------------|-------------------|-------------------------|-------------------------|------------------------|-------------------|
| UNO:                                            | Delivery-<br>Site | Administrative-<br>Site | Administrative-<br>Site | Numerical<br>Change    | Percent<br>Change |
| Undergraduate                                   |                   |                         |                         |                        |                   |
| Arts & Science                                  | 3,542             | 3,542                   | 3,513                   | 29                     | 0.8%              |
| Business Administration                         | 2,043             | 2,043                   | 1,995                   | 48                     | 2.4%              |
| Communication, Fine Arts & Media                | 979               | 979                     | 972                     | 7                      | 0.7%              |
| Education                                       | 1,472             | 1,472                   | 1,500                   | -28                    | -1.9%             |
| Information Science and Technology              | 899               | 899                     | 796                     | 103                    | 12.9%             |
| Public Affairs & Community Services             | 915               | 1,252                   | 1,080                   | 172                    | 15.9%             |
| Division of Continuing Studies                  | 1,309             | 1,309                   | 1,250                   | 59                     | 4.7%              |
| Sub-total CPACS including Cont. Studies         | 2,224             | 2,561                   | 2,330                   | 231                    | 9.9%              |
| Non-Degree                                      | 273               | 273                     | 310                     | -37                    | -11.9%            |
| University Division                             | 719               | 719                     | 805                     | -86                    | -10.7%            |
| Total Undergraduate                             | 12,151            | 12,488                  | 12,221                  | 267                    | 2.2%              |
| Graduate                                        |                   |                         |                         |                        |                   |
| Arts & Science                                  | 431               | 431                     | 449                     | -18                    | -4.0%             |
| Business Administration                         | 386               | 386                     | 415                     | -29                    | -7.0%             |
| Communication, Fine Arts & Media                | 77                | 77                      | 83                      | -6                     | -7.2%             |
| Education                                       | 820               | 820                     | 867                     | -47                    | -5.4%             |
| Information Science and Technology              | 406               | 406                     | 359                     | 47                     | 13.1%             |
| Public Affairs & Community Services             | 575               | 575                     | 513                     | 62                     | 12.1%             |
| New Cooperative Graduate Programs               | 8                 | 8                       | 6                       | 2                      | 33.3%             |
| Undeclared                                      | 335               | 335                     | 314                     | 21                     | 6.7%              |
| Total Graduate                                  | 3,038             | 3,038                   | 3,006                   | 32                     | 1.1%              |
| UNO Administrative-Site Total                   |                   | 15,526                  | 15,227                  | 299                    | 2.0%              |
| UNL:                                            | Fall 2015         |                         | Delivery Fall<br>2014   | Numerical<br>Change    | Percent<br>Change |
| Agriculture                                     | 13                |                         | 14                      |                        |                   |
| Architecture                                    | 10                |                         | 16                      |                        |                   |
| Engineering & Technology<br>Education and Human | 819               |                         | 795                     |                        |                   |
| Science                                         | 0                 |                         | 3                       |                        |                   |
| Total UNL in Omaha                              | 842               |                         | 828                     | 14                     | 1.7%              |
|                                                 | Fall 2015         |                         | Fall 2014               | Numerical<br>Change    | Percent<br>Change |
| UNO Delivery-Site Total                         | 16,031            |                         | 15,723                  | 308                    | 2.0%              |

Table 2: Total UNO Delivery-Site Head Count Summary for Undergraduate and Graduate Students Full and Part-Time by Gender and Race Classification: Fall 2015

|                        | Ame | rican |     |     | Afr | ican  |      |       | Nat Ha | aw / Pac | Ra   | ice  | Two o | r more |       |       | Nonre |     |       |       |        |
|------------------------|-----|-------|-----|-----|-----|-------|------|-------|--------|----------|------|------|-------|--------|-------|-------|-------|-----|-------|-------|--------|
|                        | Ind | ian   | As  | ian | Ame | rican | Hisp | anics | Ŀ      | sl       | Unkn | iown | rac   | ces    | Wl    | nite  | Ali   | en  |       | Total | _      |
|                        | F   | M     | F   | M   | F   | M     | F    | M     | F      | M        | F    | M    | F     | M      | F     | M     | F     | M   | F     | M     | Total  |
| Undergraduate          |     |       |     |     |     |       |      |       |        |          |      |      |       |        |       |       |       |     |       |       |        |
| Full-Time              |     |       |     |     |     |       |      |       |        |          |      |      |       |        |       |       |       |     |       |       |        |
| First-Time Freshmen    | 2   | 4     | 54  | 26  | 72  | 45    | 169  | 141   | 2      | 2        | 20   | 20   | 51    | 36     | 702   | 639   | 30    | 52  | 1,102 | 965   | 2,067  |
| Other Freshmen         |     | 1     | 17  | 14  | 33  | 19    | 45   | 52    |        |          | 8    | 12   | 24    | 17     | 181   | 245   | 26    | 55  | 334   | 415   | 749    |
| Sophomores             | 4   | 2     | 41  | 36  | 66  | 44    | 144  | 137   | 3      | 1        | 18   | 29   | 52    | 50     | 717   | 790   | 54    | 89  | 1,099 | 1,178 | 2,277  |
| Juniors                | 5   | 1     | 47  | 41  | 75  | 68    | 145  | 101   | 1      |          | 24   | 30   | 58    | 38     | 854   | 845   | 48    | 70  | 1,257 | 1,194 | 2,451  |
| Seniors                | 6   | 3     | 43  | 35  | 69  | 49    | 113  | 81    | 2      |          | 43   | 41   | 42    | 28     | 892   | 831   | 24    | 48  | 1,234 | 1,116 | 2,350  |
| Special                |     |       | 3   | 2   | 1   | 2     | 2    | 5     |        |          | 3    | 1    |       | 3      | 42    | 38    | 3     | 5   | 54    | 56    | 110    |
| Total Full-Time        | 17  | 11    | 205 | 154 | 316 | 227   | 618  | 517   | 8      | 3        | 116  | 133  | 227   | 172    | 3,388 | 3,388 | 185   | 319 | 5,080 | 4,924 | 10,004 |
| Part-Time              |     |       |     |     |     |       |      |       |        |          |      |      |       |        |       |       |       |     |       |       |        |
| First-Time Freshmen    |     |       | 3   | 4   | 4   | 4     | 16   | 6     |        |          |      |      | 3     | 1      | 40    | 32    | 3     | 1   | 69    | 48    | 117    |
| Other Freshmen         |     | 2     | 3   | 9   | 10  | 10    | 12   | 22    |        |          | 7    | 6    | 6     | 4      | 87    | 103   | 3     | 3   | 128   | 159   | 287    |
| Sophomores             |     | 1     | 5   | 4   | 16  | 16    | 24   | 27    |        |          | 7    | 4    | 13    | 14     | 136   | 138   | 2     | 2   | 203   | 206   | 409    |
| Juniors                | 1   | 1     | 8   | 12  | 28  | 28    | 31   | 18    |        |          | 8    | 9    | 17    | 9      | 263   | 264   | 3     | 4   | 359   | 345   | 704    |
| Seniors                | 4   | 1     | 9   | 13  | 46  | 59    | 47   | 46    |        | 1        | 14   | 28   | 19    | 21     | 375   | 453   | 2     | 19  | 516   | 641   | 1,157  |
| Special                |     | 1     | 10  | 8   | 6   | 8     | 8    | 13    |        |          | 4    | 2    | 2     | 2      | 116   | 134   | 1     |     | 147   | 168   | 315    |
| <b>Total Part-Time</b> | 5   | 6     | 38  | 50  | 110 | 125   | 138  | 132   |        | 1        | 40   | 49   | 60    | 51     | 1,017 | 1,124 | 14    | 29  | 1,422 | 1,567 | 2,989  |
| Total Undergraduate    | 22  | 17    | 243 | 204 | 426 | 352   | 756  | 649   | 8      | 4        | 156  | 182  | 287   | 223    | 4,405 | 4,512 | 199   | 348 | 6,502 | 6,491 | 12,993 |
| Graduate               |     |       |     |     |     |       |      |       |        |          |      |      |       |        |       |       |       |     |       |       |        |
| Full-Time              |     |       |     |     |     |       |      |       |        |          |      |      |       |        |       |       |       |     |       |       |        |
| Certificate            |     |       |     |     |     |       |      |       |        |          |      |      |       |        | 2     |       |       |     | 2     |       | 2      |
| Masters                |     | 1     | 4   | 5   | 14  | 8     | 20   | 9     |        |          | 5    | 4    | 11    | 7      | 311   | 145   | 114   | 168 | 479   | 347   | 826    |
| Doctoral               |     |       | 1   |     |     | 1     | 1    |       |        |          |      | 1    | 1     | 1      | 15    | 15    | 5     | 13  | 23    | 31    | 54     |
| Special Graduate       | 1   |       |     | 1   |     |       | 1    | 1     |        |          | 1    | 1    | 1     |        | 10    | 28    | 6     | 27  | 20    | 58    | 78     |
| Total                  | 1   | 1     | 5   | 6   | 14  | 9     | 22   | 10    |        |          | 6    | 6    | 13    | 8      | 338   | 188   | 125   | 208 | 524   | 436   | 960    |
| Part-Time              |     |       |     |     |     |       |      |       |        |          |      |      |       |        |       |       |       |     |       |       |        |
| Certificate            |     |       | 2   | 1   | 1   | 3     | 2    |       |        |          | 2    |      |       |        | 25    | 16    | 1     | 1   | 33    | 21    | 54     |
| Masters                | 3   | 2     | 16  | 19  | 40  | 28    | 43   | 27    |        |          | 10   | 15   | 24    | 15     | 744   | 489   | 30    | 48  | 910   | 643   | 1,553  |
| Doctoral               |     |       | 2   | 1   | 1   | 3     | 3    | 2     |        |          | 1    |      | 4     | 2      | 61    | 49    | 5     | 9   | 77    | 66    | 143    |
| Special Graduate       |     |       | 4   | 6   | 13  | 12    | 11   | 3     | 1      |          | 5    | 4    | 4     | 3      | 168   | 81    | 5     | 8   | 211   | 117   | 328    |
| Total Part-Time        | 3   | 2     | 24  | 27  | 55  | 46    | 59   | 32    | 1      |          | 18   | 19   | 32    | 20     | 998   | 635   | 41    | 66  | 1,231 | 847   | 2,078  |
| Total Graduate         | 4   | 3     | 29  | 33  | 69  | 55    | 81   | 42    | 1      |          | 24   | 25   | 45    | 28     | 1,336 | 823   | 166   | 274 | 1,755 | 1,283 | 3,038  |
| Total All Students     | 26  | 20    | 272 | 237 | 495 | 407   | 837  | 691   | 9      | 4        | 180  | 207  | 332   | 251    | 5,741 | 5,335 | 365   | 622 | 8,257 | 7,774 | 16,031 |