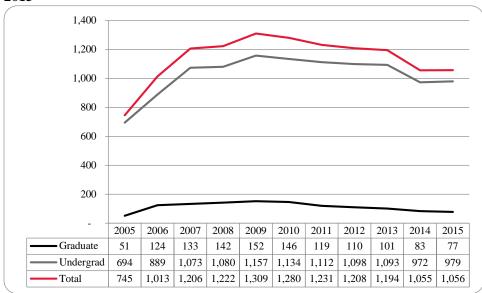

Figure 14: College of Communication, Fine Arts and Media Delivery-Site Head Count: Fall 2005-2015

Figure 15: College of Communication, Fine Arts and Media Delivery-Site Student Credit Hours: Fall 2005-2015