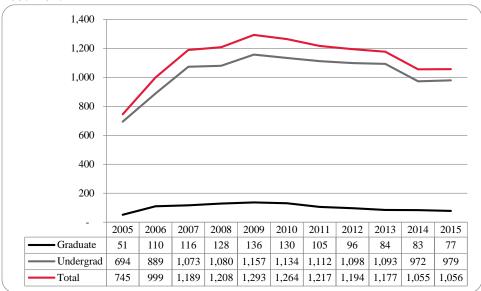

Figure 14: College of Communication, Fine Arts and Media Delivery-Site Head Count: Fall 2005-2015

Figure 15: College of Communication, Fine Arts and Media Delivery-Site Student Credit Hours: Fall 2005-2015

Figure 16: College of Communication, Fine Arts and Media Delivery-Site Head Count by Ethnicity by Gender: Fall 2015

Table 6: College of Communication, Fine Arts and Media Delivery-Site Head Count Summary for Undergraduate and Graduate Students by Full and Part-Time by Gender and Race Classification: Fall 2015