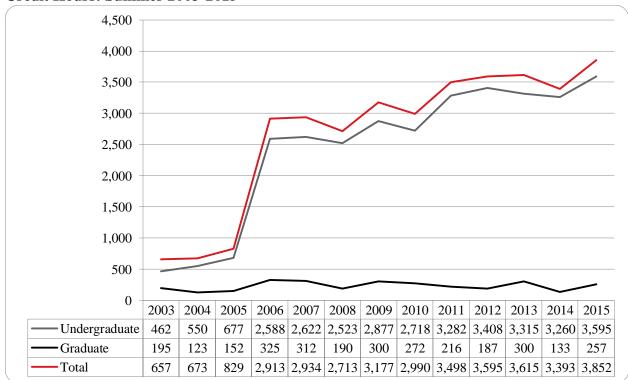

Figure 15: College of Communication, Fine Arts and Media Administrative-Site Student Credit Hours: Summer 2003-2015

Figure 16: College of Communication, Fine Arts and Media Delivery-Site Head Count by Ethnicity by Gender: Summer 2015

Table 6: College of Communication, Fine Arts and Media Delivery and Administrative Site Head Count Summary for Undergraduate and Graduate Students by Full and Part-Time by Gender and Race Classification: Summer 2015

|                     |     | rican |   | _   |     | ican |    | _     |    | aw / Pac |      | ice |     | r more |     |          |   | esident |     |       |       |
|---------------------|-----|-------|---|-----|-----|------|----|-------|----|----------|------|-----|-----|--------|-----|----------|---|---------|-----|-------|-------|
|                     | Ind |       |   | ian | Ame |      |    | panic | I. | sl       | Unkı |     | rac |        |     | hite     |   | ien     |     | Total | m . 1 |
| TT 1 1 4            | F   | M     | F | M   | F   | M    | F  | M     | F  |          | F    | M   | F   | M      | F   | M        | F | M       | F   | M     | Total |
| Undergraduate       |     |       |   |     |     |      |    |       |    |          |      |     |     |        |     |          |   |         |     |       |       |
| Full-Time           |     |       |   |     |     |      |    |       |    |          |      |     |     |        |     |          |   |         |     |       |       |
| First-Time Freshmen |     |       |   |     |     |      |    |       |    |          |      |     |     |        |     |          |   |         |     |       |       |
| Other Freshmen      |     |       |   |     |     |      |    |       |    |          |      |     |     |        |     |          |   |         |     | -     |       |
| Sophomores          |     |       |   |     |     |      | -  |       |    |          |      |     |     |        |     | 1        |   |         |     | 1     | 1     |
| Juniors             |     |       |   |     | _   |      | 1  |       |    |          |      |     |     |        | 2   |          |   |         | 3   | 1     | 4     |
| Seniors             |     |       |   |     | 3   |      | 1  |       |    |          |      |     |     |        | 8   | 1        |   |         | 12  | 1     | 13    |
| Special             |     |       |   |     |     |      |    |       |    |          |      |     |     |        |     |          |   |         |     |       |       |
| Total Full-Time     |     |       |   |     | 3   |      | 2  |       |    |          |      |     |     |        | 10  | 3        |   |         | 15  | 3     | 18    |
| Part-Time           |     |       |   |     |     |      |    |       |    |          |      |     |     |        |     |          |   |         |     |       |       |
| First-Time Freshmen |     |       |   |     |     |      |    |       |    |          |      |     |     |        |     |          |   |         |     |       |       |
| Other Freshmen      |     |       |   | 1   |     |      | 1  |       |    |          |      | 1   | 2   |        | 1   | 2        |   |         | 4   | 4     | 8     |
| Sophomores          | 2   |       |   | 1   | 2   | 3    | 5  | 5     |    |          |      |     |     | 1      | 31  | 6        |   |         | 40  | 16    | 56    |
| Juniors             |     |       | 2 | 4   | 1   | 4    | 6  | 3     |    |          | 2    | 1   | 3   |        | 48  | 19       |   |         | 62  | 31    | 93    |
| Seniors             | 2   |       | 3 |     | 9   | 4    | 4  | 5     |    |          | 4    | 1   | 10  |        | 77  | 24       | 1 |         | 110 | 34    | 144   |
| Special             |     |       |   |     |     |      |    |       |    |          |      |     |     |        |     | 3        |   | 1       |     | 4     | 4     |
| Total Part-Time     | 4   |       | 5 | 6   | 12  | 11   | 16 | 13    |    |          | 6    | 3   | 15  | 1      | 157 | 54       | 1 | 1       | 216 | 89    | 305   |
| Total Undergraduate | 4   |       | 5 | 6   | 15  | 11   | 18 | 13    |    |          | 6    | 3   | 15  | 1      | 167 | 57       | 1 | 1       | 231 | 92    | 323   |
| Graduate            |     |       |   |     |     |      |    |       |    |          |      |     |     |        |     |          |   |         |     |       |       |
| Full-Time           |     |       |   |     |     |      |    |       |    |          |      |     |     |        |     |          |   |         |     |       |       |
| Certificate         |     |       |   |     |     |      |    |       |    |          |      |     |     |        |     |          |   |         |     |       |       |
| Masters             |     |       |   |     |     |      | 2  |       |    |          |      |     |     |        | 6   | 2        |   |         | 8   | 2     | 10    |
| Doctoral            |     |       |   |     |     |      |    |       |    |          |      |     |     |        |     |          |   |         |     |       |       |
| Special Graduate    |     |       |   |     |     |      |    |       |    |          |      |     |     |        |     |          |   |         |     |       |       |
| Total Full-Time     |     |       |   |     |     |      | 2  |       |    |          |      |     |     |        | 6   | 2        |   |         | 8   | 2     | 10    |
| Part-Time           |     |       |   |     |     |      |    |       |    |          |      |     |     |        |     |          |   |         |     |       |       |
| Certificate         |     |       |   |     |     |      |    |       | 1  |          |      |     |     |        |     | 1        |   |         |     |       |       |
| Masters             |     |       | 1 |     |     |      |    |       |    |          |      |     |     |        | 23  | 7        |   | 1       | 24  | 8     | 32    |
| Doctoral            |     |       |   |     |     |      |    |       |    |          |      |     |     |        |     | <u> </u> |   |         |     |       | - 22  |
| Special Graduate    |     |       |   |     |     |      |    |       |    |          |      |     |     |        |     |          |   |         |     |       |       |
| Total Part-Time     |     |       | 1 |     |     |      |    |       |    |          |      |     |     |        | 23  | 7        |   | 1       | 24  | 8     | 32    |
| Total Graduate      |     |       | 1 |     |     |      | 2  |       |    |          |      |     |     |        | 29  |          |   | 1       | 32  | 10    | 42    |
| 20m2 Gramme         |     |       | 1 |     |     |      |    |       |    |          |      |     |     |        | 27  |          |   | 1       | 32  | 10    | 12    |
| Total All Students  | 4   |       | 6 | 6   | 15  | 11   | 20 | 13    |    |          | 6    | 3   | 15  | 1      | 196 | 66       | 1 | 2       | 263 | 102   | 365   |