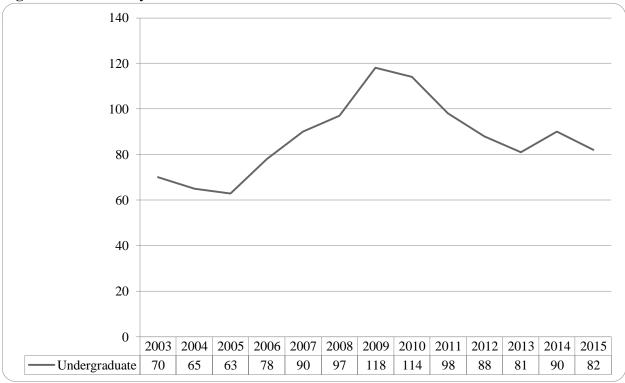

| Figure 17: College of Education Head Count: Summer 2003-2015                                                                                                                                                |
|-------------------------------------------------------------------------------------------------------------------------------------------------------------------------------------------------------------|
| Figure 18: College of Education Student Credit Hours: Summer 2003-2015                                                                                                                                      |
| Figure 19: College of Education Head Count by Ethnicity by Gender: Summer 2015                                                                                                                              |
| Table 7: College of Education Head Count Summary for Undergraduate and Graduate Summary for Full and Part-Time by Gender and Race Classification: Summer 201524                                             |
| Figure 20: College of Information Science & Technology Head Count: Summer 2003-201525                                                                                                                       |
| Figure 21: College of Information Science & Technology Student Credit Hours: Summer 2003-2015 25                                                                                                            |
| Figure 22: College of Information Science & Technology Head Count by Ethnicity by Gender: Summer 2015                                                                                                       |
| Table 8: College of Information Science and Technology Head Count Summary for Undergraduate and Graduate Students for Full and Part-Time by Gender and Race Classification: Summer 2015                     |
| Figure 23: College of Public Affairs & Community Service Delivery-Site Head Count: Summer 2003-2015                                                                                                         |
| Figure 24: College of Public Affairs & Community Service Delivery-Site Student Credit Hours: Summer 2003-2015                                                                                               |
| Figure 25: College of Public Affairs & Community Service Delivery-Site Head Count by Ethnicity by Gender: Summer 2015                                                                                       |
| Table 9: College of Public Affairs and Community Service Delivery-Site Head Count for Undergraduate and Graduate Students by Full and Part-Time by Gender and Race Classification: Summer 2015              |
| Figure 26: College of Public Affairs & Community Service Administrative-Site Head Count: Summer 2003-2015                                                                                                   |
| Figure 27: College of Public Affairs & Community Service Administrative-Site Student Credit Hours:  Summer 2003-2015                                                                                        |
| Figure 28: College of Public Affairs & Community Service Administrative-Site Head Count by Ethnicity by Gender: Summer 2015                                                                                 |
| Table 10: College of Public Affairs & Community Service Administrative-Site Head Count Summary for Undergraduate and Graduate Students by Full and Part-Time by Gender and Race Classification: Summer 2015 |
| Figure 29: College of CPACS, Division of Continuing Studies Head Count: Summer 2003-2015                                                                                                                    |
| Table 11: College of CPACS Division of Continuing Studies Head Count Summary for Undergraduate Students by Full and Part-Time by Gender and Race Classification: Summer 2015                                |
| Figure 30: University Division Head Count: Summer 2003-2015                                                                                                                                                 |
| Figure 31: University Division Student Credit Hours: Summer 2003-2015                                                                                                                                       |
| Figure 32: University Division Head Count by Ethnicity by Gender: Summer 2015                                                                                                                               |
| Table 12: University Division Head Count Summary for Undergraduate Students by Full and Part-Time by Gender and Race Classification: Summer 2015                                                            |
| Figure 33: Non-Degree/Intercampus Special Undergraduate Students Head Count: Summer 2003-201539                                                                                                             |