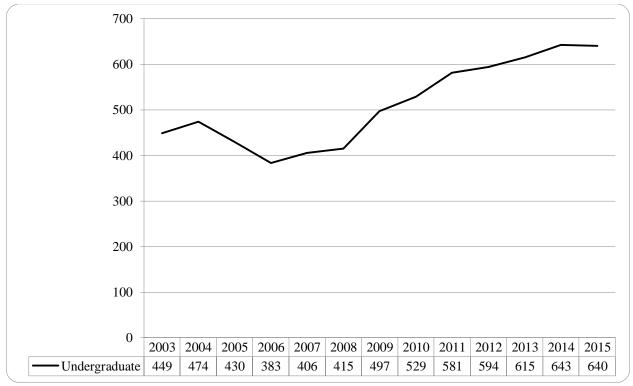

| Figure 17: College of Education Head Count: Summer 2003-2015                                                                                                                                                |
|-------------------------------------------------------------------------------------------------------------------------------------------------------------------------------------------------------------|
| Figure 18: College of Education Student Credit Hours: Summer 2003-2015                                                                                                                                      |
| Figure 19: College of Education Head Count by Ethnicity by Gender: Summer 2015                                                                                                                              |
| Table 7: College of Education Head Count Summary for Undergraduate and Graduate Summary for Full and Part-Time by Gender and Race Classification: Summer 201524                                             |
| Figure 20: College of Information Science & Technology Head Count: Summer 2003-201525                                                                                                                       |
| Figure 21: College of Information Science & Technology Student Credit Hours: Summer 2003-2015 25                                                                                                            |
| Figure 22: College of Information Science & Technology Head Count by Ethnicity by Gender: Summer 2015                                                                                                       |
| Table 8: College of Information Science and Technology Head Count Summary for Undergraduate and Graduate Students for Full and Part-Time by Gender and Race Classification: Summer 2015                     |
| Figure 23: College of Public Affairs & Community Service Delivery-Site Head Count: Summer 2003-2015                                                                                                         |
| Figure 24: College of Public Affairs & Community Service Delivery-Site Student Credit Hours: Summer 2003-2015                                                                                               |
| Figure 25: College of Public Affairs & Community Service Delivery-Site Head Count by Ethnicity by Gender: Summer 2015                                                                                       |
| Table 9: College of Public Affairs and Community Service Delivery-Site Head Count for Undergraduate and Graduate Students by Full and Part-Time by Gender and Race Classification: Summer 2015              |
| Figure 26: College of Public Affairs & Community Service Administrative-Site Head Count: Summer 2003-2015                                                                                                   |
| Figure 27: College of Public Affairs & Community Service Administrative-Site Student Credit Hours:  Summer 2003-2015                                                                                        |
| Figure 28: College of Public Affairs & Community Service Administrative-Site Head Count by Ethnicity by Gender: Summer 2015                                                                                 |
| Table 10: College of Public Affairs & Community Service Administrative-Site Head Count Summary for Undergraduate and Graduate Students by Full and Part-Time by Gender and Race Classification: Summer 2015 |
| Figure 29: College of CPACS, Division of Continuing Studies Head Count: Summer 2003-2015                                                                                                                    |
| Table 11: College of CPACS Division of Continuing Studies Head Count Summary for Undergraduate Students by Full and Part-Time by Gender and Race Classification: Summer 2015                                |
| Figure 30: University Division Head Count: Summer 2003-2015                                                                                                                                                 |
| Figure 31: University Division Student Credit Hours: Summer 2003-2015                                                                                                                                       |
| Figure 32: University Division Head Count by Ethnicity by Gender: Summer 2015                                                                                                                               |
| Table 12: University Division Head Count Summary for Undergraduate Students by Full and Part-Time by Gender and Race Classification: Summer 2015                                                            |
| Figure 33: Non-Degree/Intercampus Special Undergraduate Students Head Count: Summer 2003-201539                                                                                                             |