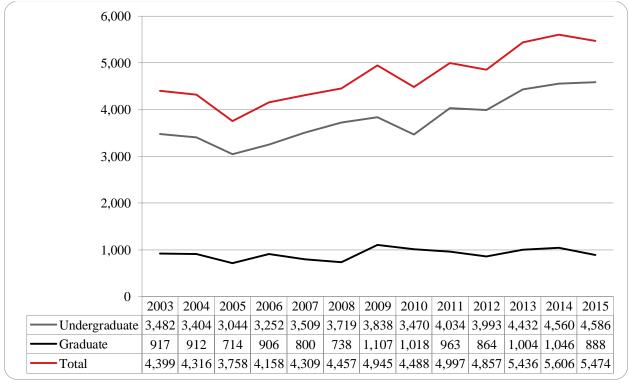

### Summer 2015 Delivery-Site Campus Summary

A campus summary of changes in delivery-site head count enrollment and student credit hours compared to the summer 2014 is below.

- Summer 2015 head count enrollment 7,158, a 3.0% increase compared to the summer 2014 enrollment of 6,947 (see Figure 1).
- Summer 2015 undergraduate head count enrollment is 5,345, a 2.5% increase compared to the summer 2014 enrollment of 5,214 (see Figure 2).
- Summer 2015 graduate head count enrollment is 1,813, a 4.6% increase compared to the summer 2014 enrollment of 1,733 (see Figure 2).
- Summer 2015 student credit hours are 39,980, a 4.1% increase compared to the summer 2014 credit hours of 38,393 (see Figure 3).
- Summer 2015 undergraduate credit hours are 30,975, up from summer 2014 by 3.9% (see Figure 3).
- Summer 2015 graduate credit hours are 9,005, up from summer 2014 by 5.0% (see Figure 3).