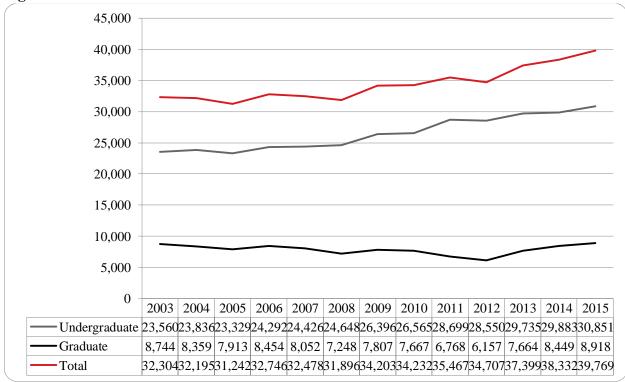

Figure 1: Delivery-Site & Administrative-Site Head Count Enrollment: Summer 2001-2015

Figure 2: UNO Delivery-Site Head Count by Student Level: Summer 2003-2015

1,843 1,746 1,709 1,773 1,745 1,638 1,643 1,620 1,511 1,349 1,626 1,733 1,813

6,277 | 6,101 | 6,059 | 6,222 | 6,157 | 6,113 | 6,394 | 6,404 | 6,550 | 6,367 | 6,813 | 6,947 | 7,158

Graduate

Total

Figure 4: UNO Delivery-Site Head Count by Ethnicity by Gender: Summer 2015

Table 2: Total UNO Delivery-Site Head Count Summary for Undergraduate and Graduate Students Full and Part-Time by Gender and Race Classification: Summer 2015