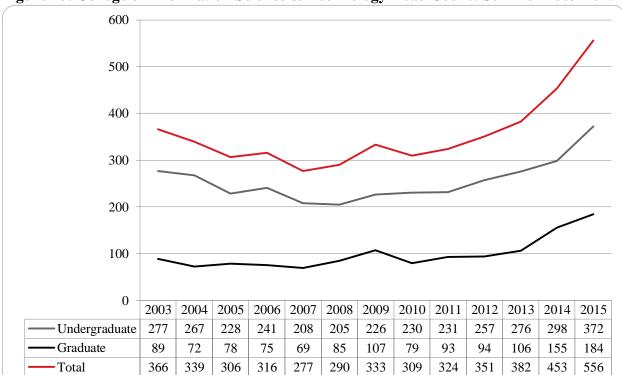

Figure 20: College of Information Science & Technology Head Count: Summer 2003-2015

Figure 21: College of Information Science & Technology Student Credit Hours: Summer 2003-2015

Figure 22: College of Information Science & Technology Head Count by Ethnicity by Gender: Summer 2015

Table 8: College of Information Science and Technology Head Count Summary for Undergraduate and Graduate Students for Full and Part-Time by Gender and Race Classification: Summer 2015

|                     | Ame<br>Ind | rican<br>lian | Asi | ian | Afr<br>Ame | ican<br>rican | Hier | panic |   | aw / Pac<br>sl | Ra<br>Unki | ace |   | r more | W  | nite | Nonre<br>Ali | sident |     | Total |       |
|---------------------|------------|---------------|-----|-----|------------|---------------|------|-------|---|----------------|------------|-----|---|--------|----|------|--------------|--------|-----|-------|-------|
|                     | F          | М             | F   | M   | F          | M             | F    | M     | F |                | F          | M   | F | M      | F  | M    | F            | М      | F   | M     | Total |
| Undergraduate       |            |               | _   |     |            |               |      |       |   |                |            |     |   |        |    |      |              |        |     |       |       |
| Full-Time           |            |               |     |     |            |               |      |       |   |                |            |     |   |        |    |      |              |        |     |       |       |
| First-Time Freshmen |            |               |     |     |            |               |      |       |   |                |            |     |   |        |    |      |              |        |     |       |       |
| Other Freshmen      |            |               |     |     |            |               |      |       |   |                |            |     |   |        |    |      |              | 1      |     | 1     | 1     |
| Sophomores          |            |               |     | 1   |            | 1             |      | 1     |   |                |            |     |   |        |    | 1    |              | 1      |     | 5     | 5     |
| Juniors             |            |               |     |     |            |               |      |       |   |                |            |     |   |        | 1  | 5    |              | 3      | 1   | 8     | 9     |
| Seniors             |            |               |     | 1   |            |               |      | 2     |   |                |            | 1   |   |        | 1  | 5    |              | 1      | 1   | 10    | 11    |
| Special             |            |               |     |     |            |               |      |       |   |                |            |     |   |        |    |      |              |        |     |       |       |
| Total Full-Time     |            |               |     | 2   |            | 1             |      | 3     |   |                |            | 1   |   |        | 2  | 11   |              | 6      | 2   | 24    | 26    |
|                     |            |               |     |     |            |               |      |       |   |                |            |     |   |        |    |      |              |        |     |       |       |
| Part-Time           |            |               |     |     |            |               |      |       |   |                |            |     |   |        |    |      |              |        |     |       |       |
| First-Time Freshmen |            |               |     | 1   |            |               |      |       |   |                |            |     |   |        |    | 1    |              | 3      |     | 5     | 5     |
| Other Freshmen      |            |               |     | 1   |            | 1             |      | 3     |   |                |            |     |   | 2      |    | 7    |              | 4      |     | 18    | 18    |
| Sophomores          |            |               |     | 2   |            | 5             | 3    | 4     |   |                |            | 1   | 1 | 5      | 8  | 44   | 1            | 11     | 13  | 72    | 85    |
| Juniors             |            |               | 1   | 6   |            | 5             | 2    | 4     |   |                |            | 5   |   | 3      | 8  | 56   | 2            | 13     | 13  | 92    | 105   |
| Seniors             |            |               | 2   | 3   |            | 3             | 2    | 5     |   |                |            | 3   | 1 | 2      | 12 | 65   |              | 15     | 17  | 96    | 113   |
| Special             |            |               |     | 1   | 1          |               |      | 1     |   |                |            |     |   |        | 3  | 14   |              |        | 4   | 16    | 20    |
| Total Part-Time     |            |               | 3   | 14  | 1          | 14            | 7    | 17    |   |                |            | 9   | 2 | 12     | 31 | 187  | 3            | 46     | 47  | 299   | 346   |
| Total Undergraduate |            |               | 3   | 16  | 1          | 15            | 7    | 20    |   |                |            | 10  | 2 | 12     | 33 | 198  | 3            | 52     | 49  | 323   | 372   |
| G 1 4               |            |               |     |     |            |               |      |       |   |                |            |     |   |        |    |      |              |        |     |       |       |
| Graduate            |            |               |     |     |            |               |      |       |   |                |            |     |   |        |    |      |              |        |     |       |       |
| Full-Time           |            |               |     |     |            |               |      |       |   |                |            |     |   |        |    |      |              |        |     |       |       |
| Certificate         |            |               |     |     |            |               |      |       |   |                |            |     |   |        |    |      |              | 1      |     | 2     | 2     |
| Masters             |            |               |     | 2   |            |               |      |       |   |                |            |     |   |        |    |      |              | 1      |     | 3     | 3     |
| Doctoral            |            |               |     |     |            |               |      |       |   |                |            |     |   |        |    | 1    |              |        |     | 1     | 1     |
| Special Graduate    |            |               |     |     |            |               |      |       |   |                |            |     |   |        |    |      |              |        |     | 4     |       |
| Total Full-Time     |            |               |     | 2   |            |               |      |       |   |                |            |     |   |        |    | 1    |              | 1      |     | 4     | 4     |
| Part-Time           |            |               |     |     |            |               |      |       |   |                |            |     |   |        |    |      |              |        |     |       |       |
| Certificate         |            |               |     |     |            | 1             |      |       |   |                |            |     |   |        |    |      |              |        |     | 1     | 1     |
| Masters             |            |               | 2   | 4   |            | 1             | 1    |       |   |                |            | 2   | 2 | 1      | 6  | 22   | 49           | 79     | 60  | 109   | 169   |
| Doctoral            |            |               |     |     |            |               |      |       |   |                |            |     | 1 |        |    | 1    | 2            | 6      | 3   | 7     | 10    |
| Special Graduate    |            |               |     |     |            |               |      |       |   |                |            |     |   |        |    |      |              |        |     |       |       |
| Total Part-Time     |            |               | 2   | 4   |            | 2             | 1    |       |   |                |            | 2   | 3 | 1      | 6  | 23   | 51           | 85     | 63  | 117   | 180   |
| Total Graduate      |            |               | 2   | 6   |            | 2             | 1    |       |   |                |            | 2   |   | 1      | 6  | 24   | 51           | 86     | 63  | 121   | 184   |
|                     |            |               |     |     |            |               |      |       |   |                |            |     |   |        |    |      |              |        |     |       |       |
| Total All Students  |            |               | 5   | 22  | 1          | 17            | 8    | 20    |   |                |            | 12  | 5 | 13     | 39 | 222  | 54           | 138    | 112 | 444   | 556   |