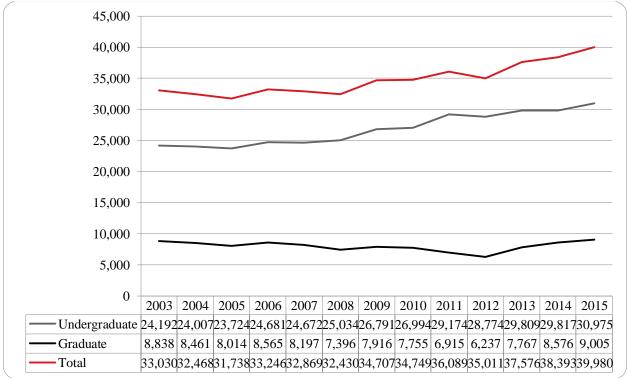

### Summer 2015 Delivery-Site Campus Summary

A campus summary of changes in delivery-site head count enrollment and student credit hours compared to the summer 2014 is below.

- Summer 2015 head count enrollment 7,158, a 3.0% increase compared to the summer 2014 enrollment of 6,947 (see Figure 1).
- Summer 2015 undergraduate head count enrollment is 5,345, a 2.5% increase compared to the summer 2014 enrollment of 5,214 (see Figure 2).
- Summer 2015 graduate head count enrollment is 1,813, a 4.6% increase compared to the summer 2014 enrollment of 1,733 (see Figure 2).
- Summer 2015 student credit hours are 39,980, a 4.1% increase compared to the summer 2014 credit hours of 38,393 (see Figure 3).
- Summer 2015 undergraduate credit hours are 30,975, up from summer 2014 by 3.9% (see Figure 3).
- Summer 2015 graduate credit hours are 9,005, up from summer 2014 by 5.0% (see Figure 3).