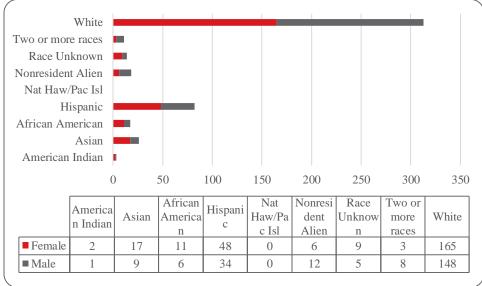

Figure 1: Delivery-Site & Administrative-Site Head Count Enrollment: Summer 2001-2015

Figure 2: UNO Delivery-Site Head Count by Student Level: Summer 2003-2015

1,843 1,746 1,709 1,773 1,745 1,638 1,643 1,620 1,511 1,349 1,626 1,733 1,813

6,277 | 6,101 | 6,059 | 6,222 | 6,157 | 6,113 | 6,394 | 6,404 | 6,550 | 6,367 | 6,813 | 6,947 | 7,158

Graduate

Total

Figure 4: UNO Delivery-Site Head Count by Ethnicity by Gender: Summer 2015

Table 2: Total UNO Delivery-Site Head Count Summary for Undergraduate and Graduate Students Full and Part-Time by Gender and Race Classification: Summer 2015