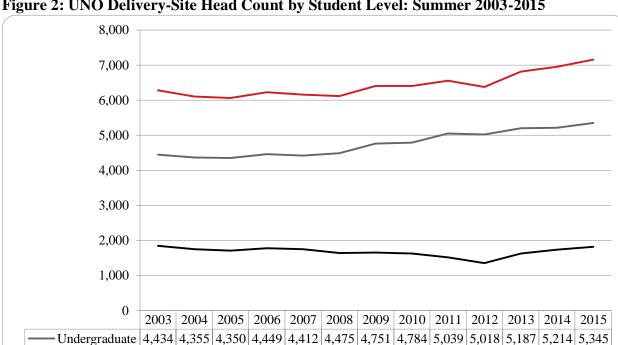

### Summer 2015 Delivery-Site Campus Summary

A campus summary of changes in delivery-site head count enrollment and student credit hours compared to the summer 2014 is below.

- Summer 2015 head count enrollment 7,158, a 3.0% increase compared to the summer 2014 enrollment of 6,947 (see Figure 1).
- Summer 2015 undergraduate head count enrollment is 5,345, a 2.5% increase compared to the summer 2014 enrollment of 5,214 (see Figure 2).
- Summer 2015 graduate head count enrollment is 1,813, a 4.6% increase compared to the summer 2014 enrollment of 1,733 (see Figure 2).
- Summer 2015 student credit hours are 39,980, a 4.1% increase compared to the summer 2014 credit hours of 38,393 (see Figure 3).
- Summer 2015 undergraduate credit hours are 30,975, up from summer 2014 by 3.9% (see Figure 3).
- Summer 2015 graduate credit hours are 9,005, up from summer 2014 by 5.0% (see Figure 3).

Figure 1: Delivery-Site & Administrative-Site Head Count Enrollment: Summer 2001-2015

Figure 2: UNO Delivery-Site Head Count by Student Level: Summer 2003-2015

1,843 1,746 1,709 1,773 1,745 1,638 1,643 1,620 1,511 1,349 1,626 1,733 1,813