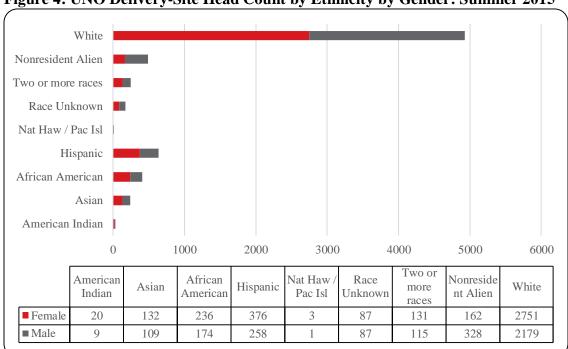

6,277 | 6,101 | 6,059 | 6,222 | 6,157 | 6,113 | 6,394 | 6,404 | 6,550 | 6,367 | 6,813 | 6,947 | 7,158

Graduate

Total

Figure 4: UNO Delivery-Site Head Count by Ethnicity by Gender: Summer 2015

Table 2: Total UNO Delivery-Site Head Count Summary for Undergraduate and Graduate Students Full and Part-Time by Gender and Race Classification: Summer 2015

|                     | Ame | rican |     |     | Afr | ican  |      |      | Nat Ha | aw / Pac | Ra   | ace  | Two o | r more |       |       | Nonre | sident |       |       |          |
|---------------------|-----|-------|-----|-----|-----|-------|------|------|--------|----------|------|------|-------|--------|-------|-------|-------|--------|-------|-------|----------|
|                     | Ind | ian   | Asi | ian | Ame | rican | Hisp | anic | Ŀ      | sl       | Unkr | nown | rac   | ces    | Wł    | nite  | Ali   | en     |       | Total |          |
|                     | F   | M     | F   | M   | F   | M     | F    | M    | F      |          | F    | M    | F     | M      | F     | M     | F     | M      | F     | M     | Total    |
| Undergraduate       |     |       |     |     |     |       |      |      |        |          |      |      |       |        |       |       |       |        |       |       | <u> </u> |
| Full-Time           |     |       |     |     |     |       |      |      |        |          |      |      |       |        |       |       |       |        |       |       |          |
| First-Time Freshmen |     |       |     |     |     |       |      |      |        |          |      |      |       |        |       |       |       |        |       |       |          |
| Other Freshmen      |     |       |     | 2   |     |       | 1    | 1    |        |          |      |      | 2     | 1      | 5     | 7     | 1     | 2      | 9     | 13    | 22       |
| Sophomores          |     |       |     | 1   |     | 2     | 3    | 2    |        |          |      |      | 2     | 1      | 15    | 16    | 2     | 7      | 22    | 29    | 51       |
| Juniors             |     |       | 3   |     | 7   | 3     | 6    | 2    |        |          |      | 1    | 1     | 1      | 42    | 41    | 3     | 10     | 62    | 58    | 120      |
| Seniors             |     |       | 1   | 2   | 5   | 3     | 11   | 10   | 1      |          |      | 5    | 4     | 3      | 76    | 44    |       | 5      | 98    | 72    | 170      |
| Special             |     |       |     |     |     |       |      |      |        |          |      |      |       | 1      | 4     | 2     |       |        | 4     | 3     | 7        |
| Total Full-Time     |     |       | 4   | 5   | 12  | 8     | 21   | 15   | 1      |          |      | 6    | 9     | 7      | 142   | 110   | 6     | 24     | 195   | 175   | 370      |
|                     |     |       |     |     |     |       |      |      |        |          |      |      |       |        |       |       |       |        |       |       |          |
| Part-Time           |     |       |     |     |     |       |      |      |        |          |      |      |       |        |       |       |       |        |       |       |          |
| First-Time Freshmen |     |       |     | 1   |     | 3     | 1    |      |        |          |      | 1    |       | 1      | 3     | 8     | 2     | 9      | 6     | 23    | 29       |
| Other Freshmen      | 2   | 2     | 21  | 15  | 25  | 10    | 67   | 45   |        |          | 9    | 8    | 8     | 14     | 196   | 199   | 15    | 33     | 343   | 326   | 669      |
| Sophomores          | 3   |       | 21  | 11  | 34  | 25    | 69   | 51   | 1      |          | 8    | 9    | 23    | 25     | 282   | 285   | 21    | 33     | 462   | 439   | 901      |
| Juniors             | 4   |       | 37  | 37  | 47  | 39    | 76   | 49   |        |          | 18   | 23   | 27    | 22     | 458   | 441   | 28    | 51     | 695   | 662   | 1,357    |
| Seniors             | 8   | 5     | 29  | 18  | 75  | 61    | 93   | 68   | 1      | 1        | 29   | 26   | 31    | 23     | 659   | 647   | 11    | 46     | 936   | 895   | 1,831    |
| Special             |     |       | 2   | 5   | 4   | 4     | 4    | 8    |        |          | 4    | 2    | 1     | 2      | 67    | 80    |       | 5      | 82    | 106   | 188      |
| Total Part-Time     | 17  | 7     | 110 | 87  | 185 | 142   | 310  | 221  | 2      | 1        | 68   | 69   | 90    | 87     | 1,665 | 1,660 | 77    | 177    | 2,524 | 2,451 | 4,975    |
| Total Undergraduate | 17  | 7     | 114 | 92  | 197 | 150   | 331  | 236  | 3      | 1        | 68   | 75   | 99    | 94     | 1,807 | 1,770 | 83    | 201    | 2,719 | 2,626 | 5,345    |
|                     |     |       |     |     |     |       |      |      |        |          |      |      |       |        |       |       |       |        |       |       |          |
| Graduate            |     |       |     |     |     |       |      |      |        |          |      |      |       |        |       |       |       |        |       |       |          |
| Full-Time           |     |       |     |     |     |       |      |      |        |          |      |      |       |        |       |       |       |        |       |       |          |
| Certificate         |     |       |     |     |     |       |      |      |        |          |      |      |       |        |       |       |       |        |       |       |          |
| Masters             |     |       | 2   | 2   | 6   | 2     | 5    | 1    |        |          | 2    |      | 2     | 3      | 146   | 36    |       | 2      | 163   | 46    | 209      |
| Doctoral            |     |       |     |     |     |       | 1    |      |        |          |      |      |       | 1      | 4     | 2     |       |        | 5     | 3     | 8        |
| Special Graduate    |     |       |     | 1   | 1   |       | 1    | 1    |        |          |      |      | 1     | 1      | 4     | 3     |       | 2      | 7     | 8     | 15       |
| Total Full-Time     |     |       | 2   | 3   | 7   | 2     | 7    | 2    |        |          | 2    |      | 3     | 5      | 154   | 41    |       | 4      | 175   | 57    | 232      |
|                     |     |       |     |     |     |       |      |      |        |          |      |      |       |        |       |       |       |        |       |       |          |
| Part-Time           |     |       |     |     |     |       |      |      |        |          |      |      |       |        |       |       |       |        |       |       |          |
| Certificate         |     |       |     |     |     | 1     |      |      |        |          |      |      |       |        | 7     |       |       |        | 7     | 1     | 8        |
| Masters             | 1   | 2     | 12  | 11  | 26  | 17    | 30   | 18   |        |          | 8    | 11   | 23    | 9      | 633   | 306   | 74    | 109    | 807   | 483   | 1,290    |
| Doctoral            |     |       | 1   |     | 1   | 1     | 2    |      |        |          | 1    |      | 2     | 2      | 30    | 14    | 4     | 6      | 41    | 23    | 64       |
| Special Graduate    | 2   |       | 3   | 3   | 5   | 3     | 6    | 2    |        |          | 8    | 1    | 4     | 5      | 120   | 48    | 1     | 8      | 149   | 70    | 219      |
| Total Part-Time     | 3   | 2     | 16  | 14  | 32  | 22    | 38   | 20   |        |          | 17   | 12   | 29    | 16     | 790   | 368   | 79    | 123    | 1,004 | 577   | 1,581    |
| Total Graduate      | 3   | 2     | 18  | 17  | 39  | 24    | 45   | 22   |        |          | 19   | 12   | 32    | 21     | 944   | 409   | 79    | 127    | 1,179 | 634   | 1,813    |
|                     |     |       |     |     |     |       |      |      |        |          |      |      |       |        |       |       |       |        |       |       |          |
| Total All Students  | 20  | 9     | 132 | 109 | 236 | 174   | 376  | 258  | 3      | 1        | 87   | 87   | 131   | 115    | 2,751 | 2,179 | 162   | 328    | 3,898 | 3,260 | 7,158    |