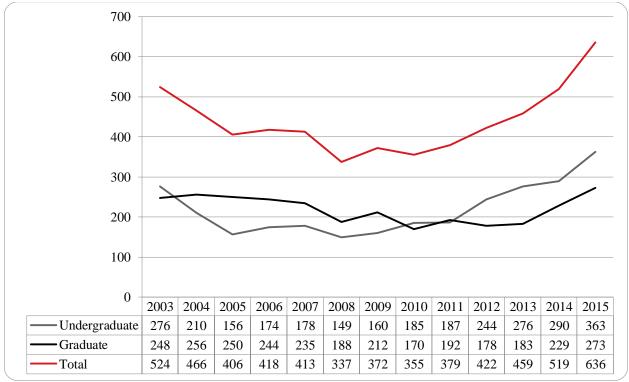

| Figure 17: College of Education Head Count: Summer 2003-2015                                                                                                                                                |
|-------------------------------------------------------------------------------------------------------------------------------------------------------------------------------------------------------------|
| Figure 18: College of Education Student Credit Hours: Summer 2003-2015                                                                                                                                      |
| Figure 19: College of Education Head Count by Ethnicity by Gender: Summer 2015                                                                                                                              |
| Table 7: College of Education Head Count Summary for Undergraduate and Graduate Summary for Full and Part-Time by Gender and Race Classification: Summer 201524                                             |
| Figure 20: College of Information Science & Technology Head Count: Summer 2003-201525                                                                                                                       |
| Figure 21: College of Information Science & Technology Student Credit Hours: Summer 2003-2015 25                                                                                                            |
| Figure 22: College of Information Science & Technology Head Count by Ethnicity by Gender: Summer 2015                                                                                                       |
| Table 8: College of Information Science and Technology Head Count Summary for Undergraduate and Graduate Students for Full and Part-Time by Gender and Race Classification: Summer 2015                     |
| Figure 23: College of Public Affairs & Community Service Delivery-Site Head Count: Summer 2003-2015                                                                                                         |
| Figure 24: College of Public Affairs & Community Service Delivery-Site Student Credit Hours: Summer 2003-2015                                                                                               |
| Figure 25: College of Public Affairs & Community Service Delivery-Site Head Count by Ethnicity by Gender: Summer 2015                                                                                       |
| Table 9: College of Public Affairs and Community Service Delivery-Site Head Count for Undergraduate and Graduate Students by Full and Part-Time by Gender and Race Classification: Summer 2015              |
| Figure 26: College of Public Affairs & Community Service Administrative-Site Head Count: Summer 2003-2015                                                                                                   |
| Figure 27: College of Public Affairs & Community Service Administrative-Site Student Credit Hours:  Summer 2003-2015                                                                                        |
| Figure 28: College of Public Affairs & Community Service Administrative-Site Head Count by Ethnicity by Gender: Summer 2015                                                                                 |
| Table 10: College of Public Affairs & Community Service Administrative-Site Head Count Summary for Undergraduate and Graduate Students by Full and Part-Time by Gender and Race Classification: Summer 2015 |
| Figure 29: College of CPACS, Division of Continuing Studies Head Count: Summer 2003-2015                                                                                                                    |
| Table 11: College of CPACS Division of Continuing Studies Head Count Summary for Undergraduate Students by Full and Part-Time by Gender and Race Classification: Summer 2015                                |
| Figure 30: University Division Head Count: Summer 2003-2015                                                                                                                                                 |
| Figure 31: University Division Student Credit Hours: Summer 2003-2015                                                                                                                                       |
| Figure 32: University Division Head Count by Ethnicity by Gender: Summer 2015                                                                                                                               |
| Table 12: University Division Head Count Summary for Undergraduate Students by Full and Part-Time by Gender and Race Classification: Summer 2015                                                            |
| Figure 33: Non-Degree/Intercampus Special Undergraduate Students Head Count: Summer 2003-201539                                                                                                             |