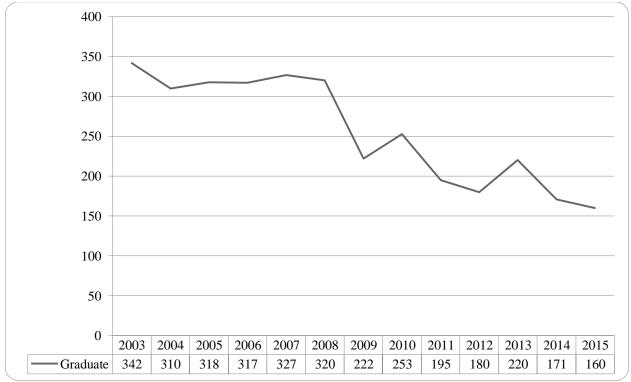

| Figure 34: Non-Degree/Intercampus Special Undergraduate Students Head Count by Ethnicity by Gender: Summer 201539                                                    |
|----------------------------------------------------------------------------------------------------------------------------------------------------------------------|
| Table 13: Non-Degree/Intercampus Head Count Summary for Special Undergraduate Students by Full and Part-Time by Gender and Race Classification: Summer 2015          |
| Figure 35: Non-Degree/Intercampus Special Graduate Students Head Count: summer 2003-2015 41                                                                          |
| Figure 36: Non-Degree/Intercampus Special Graduate Students Head Count by Ethnicity by Gender:  Summer 201541                                                        |
| Table 14: Non-Degree/Intercampus Head Count Summary for Special Graduate Students by Full and Part-Time by Gender and Race Classification: Summer 2015               |
| Table 15: Cooperative Graduate Program Head Count Summary for Graduate Students by Full and Part-<br>Time by Gender and Race Classification: Fall 2015               |
| Figure 37: Other Honors Student Credit Hours by Level of Instruction: Summer 2015                                                                                    |
| Figure 38: College of Agriculture Delivery-Site Head Count: Summer 2015                                                                                              |
| Figure 39: College of Agriculture Delivery-Site Student Credit Hours: Summer 2003-2015                                                                               |
| Table 16: College of Agriculture Head Count Summary for Undergraduate Students by Full and Part-Time by Gender and Race Classification: Summer 2015                  |
| Figure 40: College of Architecture Delivery-Site Head Count: Summer 2003-2015                                                                                        |
| Table 17: College of Architecture Head Count Summary for Undergraduate Students by Full and Part-<br>Time by Gender and Race Classification: Summer 2015             |
| Figure 41: College of Engineering Delivery-Site Head Count: Summer 2003-2015                                                                                         |
| Figure 42: College of Engineering Delivery-Site Student Credit Hours: Summer 2003-2015                                                                               |
| Table 18: College of Engineering Head Count Summary for Undergraduate Students by Full and Part-<br>Time by Gender and Race Classification: Summer 201550            |
| Figure 43: College of Education and Human Sciences Delivery-Site Head Count: Summer 2003-2014 51                                                                     |
| Figure 44: College of Education and Human Sciences Delivery-Site Student Credit Hours: Summer 2003-<br>2015                                                          |
| Table 19: College of Education and Human Sciences Head Count Summary for Undergraduate Students by Full and Part-Time by Gender and Race Classification: Summer 2015 |
| GLOSSARY53                                                                                                                                                           |