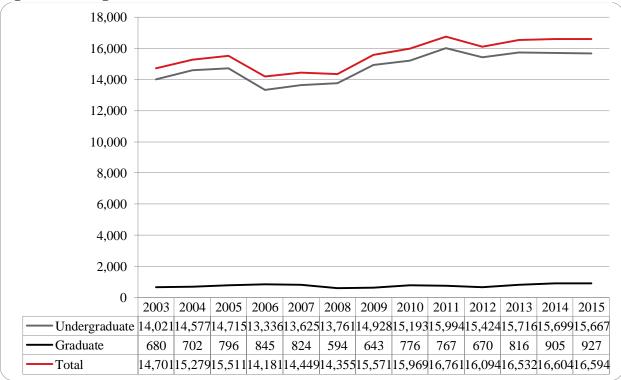

#### Administrative-Site

• Summer 2015 administrative-site head count enrollment is 6,920, a 2.8% increase from the previous summer and administrative-site credit hours are 39,769, up 3.7% (see Figures 5 & 6).