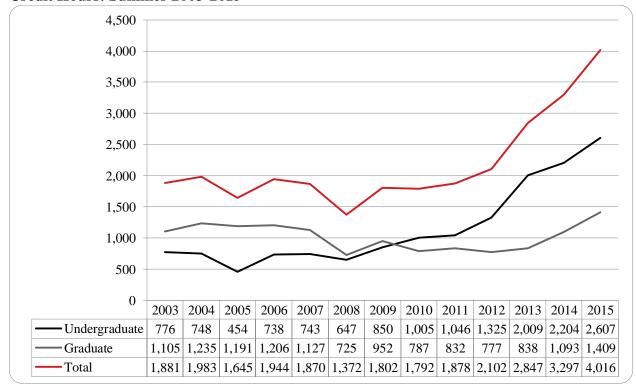

Figure 1: Delivery-Site & Administrative-Site Head Count Enrollment: Summer 2001-2015

Figure 2: UNO Delivery-Site Head Count by Student Level: Summer 2003-2015

1,843 1,746 1,709 1,773 1,745 1,638 1,643 1,620 1,511 1,349 1,626 1,733 1,813