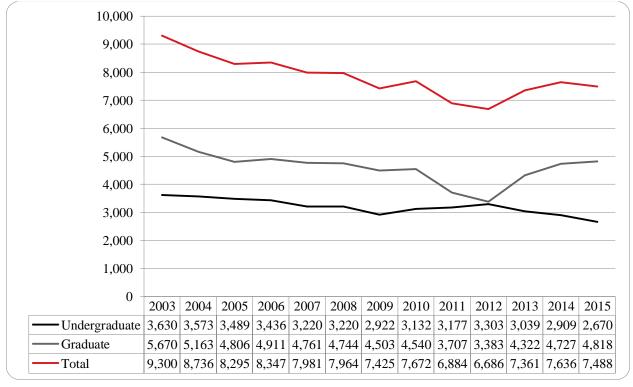

1,404 | 1,336 | 1,333 | 1,388 | 1,374 | 1,281 | 1,284 | 1,312 | 1,244 | 1,193 | 1,362 | 1,336 | 1,343 |

Figure 17: College of Education Head Count: Summer 2003-2015

Total

Figure 19: College of Education Head Count by Ethnicity by Gender: Summer 2015

Table 7: College of Education Head Count Summary for Undergraduate and Graduate Summary for Full and Part-Time by Gender and Race Classification: Summer 2015

|                     | Ame | rican |    |     | Afr | ican  |     |       | Nat Ha | aw / Pac | Ra   | ace  | Two o | r more |     |      | Nonre | sident |       |       |       |
|---------------------|-----|-------|----|-----|-----|-------|-----|-------|--------|----------|------|------|-------|--------|-----|------|-------|--------|-------|-------|-------|
|                     | Ind | ian   | As | ian | Ame | rican | His | oanic | Is     | sl       | Unkı | nown | rac   | ces    | Wł  | nite | Ali   | en     |       | Total |       |
|                     | F   | M     | F  | M   | F   | M     | F   | M     | F      |          | F    | M    | F     | M      | F   | M    | F     | M      | F     | M     | Total |
| Undergraduate       |     |       |    |     |     |       |     |       |        |          |      |      |       |        |     |      |       |        |       |       |       |
| Full-Time           |     |       |    |     |     |       |     |       |        |          |      |      |       |        |     |      |       |        |       |       |       |
| First-Time Freshmen |     |       |    |     |     |       |     |       |        |          |      |      |       |        |     |      |       |        |       |       |       |
| Other Freshmen      |     |       |    | 1   |     |       |     |       |        |          |      |      |       |        | 1   |      |       |        | 1     | 1     | 2     |
| Sophomores          |     |       |    |     |     |       |     |       |        |          |      |      |       |        | 1   |      |       |        | 1     |       | 1     |
| Juniors             |     |       |    |     |     |       | 1   |       |        |          |      |      |       |        | 3   | 3    |       |        | 4     | 3     | 7     |
| Seniors             |     |       |    |     |     |       | 1   | 1     |        |          |      |      |       |        | 17  | 5    |       |        | 18    | 6     | 24    |
| Special             |     |       |    |     |     |       |     |       |        |          |      |      |       |        | 4   | 1    |       |        | 4     | 1     | 5     |
| Total Full-Time     |     |       |    | 1   |     |       | 2   | 1     |        |          |      |      |       |        | 26  | 9    |       |        | 28    | 11    | 39    |
| Part-Time           |     |       |    |     |     |       |     |       |        |          |      |      |       |        |     |      |       |        |       |       |       |
| First-Time Freshmen |     |       |    |     |     |       |     |       |        |          |      |      |       |        |     |      |       |        |       |       |       |
| Other Freshmen      |     |       |    |     |     |       | 2   | 2     |        |          |      |      |       |        | 11  | 1    | 1     |        | 14    | 3     | 17    |
| Sophomores          |     |       |    | 1   | 3   | 1     | 8   | 4     |        |          | 1    | 1    | 3     |        | 46  | 18   | 1     | 1      | 62    | 26    | 88    |
| Juniors             |     |       | 2  | 2   | 7   | 1     | 11  | 7     |        |          | 4    | 1    | 7     |        | 89  | 32   | 2     | 1      | 122   | 44    | 166   |
| Seniors             |     | 1     | 2  | 1   | 9   | 2     | 12  | 5     | 1      |          | 12   |      | 4     | 3      | 143 | 76   |       | 1      | 183   | 89    | 272   |
| Special             |     |       |    |     | 1   |       | 1   | 1     |        |          |      |      |       |        | 18  | 10   |       | 1      | 20    | 12    | 32    |
| Total Part-Time     |     | 1     | 4  | 4   | 20  | 4     | 34  | 19    | 1      |          | 17   | 2    | 14    | 3      | 307 | 137  | 4     | 4      | 401   | 174   | 575   |
| Total Undergraduate |     | 1     | 4  | 5   | 20  | 4     | 36  | 20    | 1      |          | 17   | 2    | 14    | 3      | 333 | 146  | 4     | 4      | 429   | 185   | 614   |
| Graduate            |     |       |    |     |     |       |     |       |        |          |      |      |       |        |     |      |       |        |       |       |       |
| Full-Time           |     |       |    |     |     |       |     |       |        |          |      |      |       |        |     |      |       |        |       |       |       |
| Certificate         |     |       |    |     |     |       |     |       |        |          |      |      |       |        |     |      |       |        |       |       |       |
| Masters             |     |       | 1  |     | 6   | 2     | 3   |       |        |          | 1    |      | 1     | 3      | 116 | 26   |       |        | 128   | 31    | 159   |
| Doctoral            |     |       |    |     |     |       | 1   |       |        |          |      |      |       | 1      | 4   | 1    |       |        | 5     | 2     | 7     |
| Special Graduate    |     |       |    |     | 1   |       |     | 1     |        |          |      |      |       |        | 2   | 1    |       | 1      | 3     | 3     | 6     |
| Total Full-Time     |     |       | 1  |     | 7   | 2     | 4   | 1     |        |          | 1    |      | 1     | 4      | 122 | 28   |       | 1      | 136   | 36    | 172   |
| Part-Time           |     |       |    |     |     |       |     |       |        |          |      |      |       |        |     |      |       |        |       |       |       |
| Certificate         |     | İ     |    |     |     |       |     |       |        |          |      |      |       |        |     |      |       |        |       |       |       |
| Masters             | 1   |       | 4  | 2   | 14  | 7     | 14  | 5     |        |          | 2    | 3    | 8     | 2      | 303 | 71   | 6     | 9      | 352   | 99    | 451   |
| Doctoral            |     |       |    |     | 1   |       | 2   |       |        |          | 1    |      | 1     | 2      | 22  | 8    | 1     |        | 28    | 10    | 38    |
| Special Graduate    | 2   |       | 1  |     | 1   | 1     | 2   | 1     |        |          |      |      | 2     | 1      | 51  | 5    | 1     |        | 60    | 8     | 68    |
| Total Part-Time     | 3   |       | 5  | 2   | 16  | 8     | 18  | 6     | 1      |          | 3    | 3    | 11    | 5      | 376 | 84   | 8     | 9      | 440   | 117   | 557   |
| Total Graduate      | 3   |       | 6  | 2   | 23  | 10    | 22  | 7     |        |          | 4    | 3    | 12    | 9      | 498 | 112  | 8     | 10     | 576   | 153   | 729   |
| Total All Students  | 3   | 1     | 10 | 7   | 43  | 14    | 58  | 27    | 1      |          | 21   | 5    | 26    | 12     | 831 | 258  | 12    | 14     | 1,005 | 338   | 1,343 |