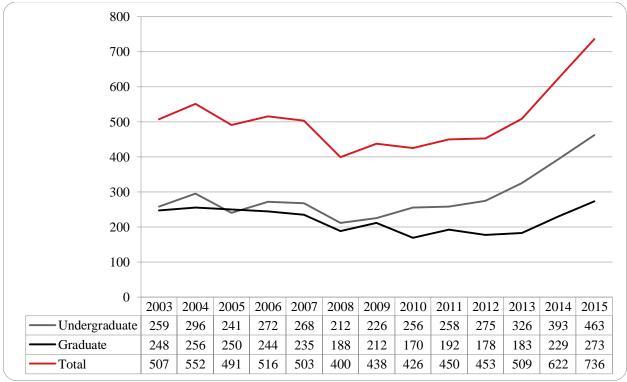

1,404 | 1,336 | 1,333 | 1,388 | 1,374 | 1,281 | 1,284 | 1,312 | 1,244 | 1,193 | 1,362 | 1,336 | 1,343 |

Figure 17: College of Education Head Count: Summer 2003-2015

Total

Figure 19: College of Education Head Count by Ethnicity by Gender: Summer 2015