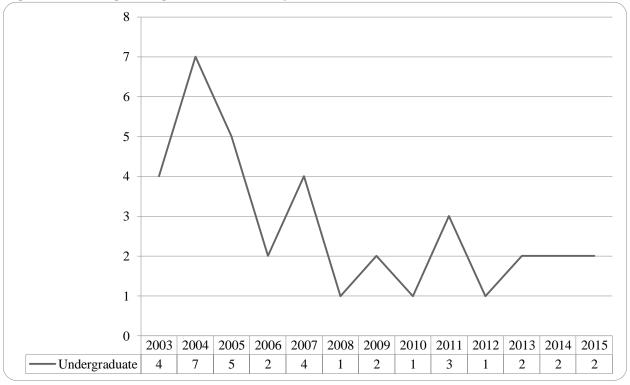

| Figure 34: Non-Degree/Intercampus Special Undergraduate Students Head Count by Ethnicity by Gender: Summer 201539                                                    |
|----------------------------------------------------------------------------------------------------------------------------------------------------------------------|
| Table 13: Non-Degree/Intercampus Head Count Summary for Special Undergraduate Students by Full and Part-Time by Gender and Race Classification: Summer 2015          |
| Figure 35: Non-Degree/Intercampus Special Graduate Students Head Count: summer 2003-2015 41                                                                          |
| Figure 36: Non-Degree/Intercampus Special Graduate Students Head Count by Ethnicity by Gender:  Summer 201541                                                        |
| Table 14: Non-Degree/Intercampus Head Count Summary for Special Graduate Students by Full and Part-Time by Gender and Race Classification: Summer 2015               |
| Table 15: Cooperative Graduate Program Head Count Summary for Graduate Students by Full and Part-<br>Time by Gender and Race Classification: Fall 2015               |
| Figure 37: Other Honors Student Credit Hours by Level of Instruction: Summer 2015                                                                                    |
| Figure 38: College of Agriculture Delivery-Site Head Count: Summer 2015                                                                                              |
| Figure 39: College of Agriculture Delivery-Site Student Credit Hours: Summer 2003-2015                                                                               |
| Table 16: College of Agriculture Head Count Summary for Undergraduate Students by Full and Part-Time by Gender and Race Classification: Summer 2015                  |
| Figure 40: College of Architecture Delivery-Site Head Count: Summer 2003-2015                                                                                        |
| Table 17: College of Architecture Head Count Summary for Undergraduate Students by Full and Part-<br>Time by Gender and Race Classification: Summer 2015             |
| Figure 41: College of Engineering Delivery-Site Head Count: Summer 2003-2015                                                                                         |
| Figure 42: College of Engineering Delivery-Site Student Credit Hours: Summer 2003-2015                                                                               |
| Table 18: College of Engineering Head Count Summary for Undergraduate Students by Full and Part-<br>Time by Gender and Race Classification: Summer 201550            |
| Figure 43: College of Education and Human Sciences Delivery-Site Head Count: Summer 2003-2014 51                                                                     |
| Figure 44: College of Education and Human Sciences Delivery-Site Student Credit Hours: Summer 2003-<br>2015                                                          |
| Table 19: College of Education and Human Sciences Head Count Summary for Undergraduate Students by Full and Part-Time by Gender and Race Classification: Summer 2015 |
| GLOSSARY53                                                                                                                                                           |