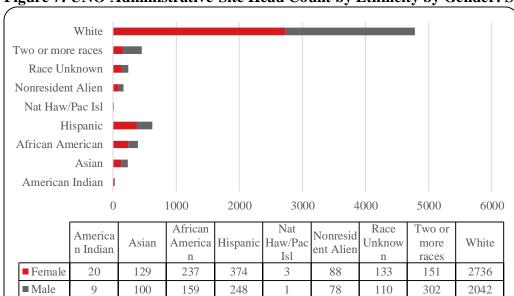

Figure 6: UNO Administrative-Site Student Credit Hours: Summer 2003-2015

Figure 7: UNO Administrative-Site Head Count by Ethnicity by Gender: Summer 2015

Table 3: Total UNO Administrative-Site Head Count Summary for Undergraduate and Graduate Students by Full and Part-Time by Gender and Race Classification: Summer 2015

|                     | Ame | rican |     |     | Afr | ican  |      |       | Nat Ha | aw / Pac | Ra   | ice | Two o | r more |       |       | Nonre | sident |       |       |          |
|---------------------|-----|-------|-----|-----|-----|-------|------|-------|--------|----------|------|-----|-------|--------|-------|-------|-------|--------|-------|-------|----------|
|                     | Ind | ian   | As  | ian | Ame | rican | Hisp | panic | Ŀ      | sl       | Unkı | own | rac   | ces    | Wl    | nite  | Ali   | en     |       | Total |          |
|                     | F   | M     | F   | M   | F   | M     | F    | M     | F      |          | F    | M   | F     | M      | F     | M     | F     | M      | F     | M     | Total    |
| Undergraduate       |     |       |     |     |     |       |      |       |        |          |      |     |       |        |       |       |       |        |       |       |          |
| Full-Time           |     |       |     |     |     |       |      |       |        |          |      |     |       |        |       |       |       |        |       |       |          |
| Other Freshmen      |     |       |     | 2   |     |       | 1    | 1     |        |          |      |     | 2     | 1      | 5     | 6     | 1     | 1      | 9     | 11    | 20       |
| Sophomores          |     |       |     | 1   |     | 2     | 3    | 2     |        |          |      |     | 2     | 1      | 15    | 15    | 2     | 6      | 22    | 27    | 49       |
| Juniors             |     |       | 3   |     | 7   | 3     | 6    | 1     |        |          |      | 1   | 1     | 1      | 41    | 38    | 2     | 8      | 60    | 52    | 112      |
| Seniors             |     |       | 1   | 2   | 5   | 2     | 11   | 10    | 1      |          |      | 5   | 4     | 3      | 76    | 42    |       | 5      | 98    | 69    | 167      |
| Special             |     |       |     |     |     |       |      |       |        |          |      |     |       | 1      | 4     | 2     |       |        | 4     | 3     | 7        |
| Total Full-Time     |     |       | 4   | 5   | 12  | 7     | 21   | 14    | 1      |          |      | 6   | 9     | 7      | 141   | 103   | 5     | 20     | 193   | 162   | 355      |
| Part-Time           |     |       |     |     |     |       |      |       |        |          |      |     |       |        |       |       |       |        |       |       |          |
| First-Time Freshmen |     |       |     | 1   |     | 3     | 1    |       |        |          |      | 1   |       | 1      | 3     | 8     | 2     | 7      | 6     | 21    | 27       |
| Other Freshmen      | 2   | 2     | 21  | 15  | 25  | 11    | 67   | 45    |        |          | 9    | 8   | 9     | 12     | 196   | 185   | 14    | 30     | 343   | 308   | 651      |
| Sophomores          | 3   |       | 21  | 9   | 33  | 22    | 68   | 49    | 1      |          | 8    | 7   | 22    | 21     | 274   | 254   | 17    | 30     | 447   | 392   | 839      |
| Juniors             | 4   |       | 35  | 33  | 48  | 36    | 75   | 48    |        |          | 18   | 22  | 28    | 21     | 451   | 407   | 23    | 42     | 682   | 609   | 1,291    |
| Seniors             | 8   | 5     | 28  | 16  | 76  | 52    | 93   | 62    | 1      | 1        | 30   | 20  | 32    | 25     | 660   | 600   | 11    | 42     | 939   | 823   | 1,762    |
| Special             |     |       | 2   | 4   | 4   | 4     | 4    | 8     |        |          | 4    | 2   | 1     | 2      | 67    | 76    |       | 4      | 82    | 100   | 182      |
| Total Part-Time     | 17  | 7     | 107 | 78  | 186 | 128   | 308  | 212   | 2      | 1        | 69   | 60  | 92    | 82     | 1,651 | 1,530 | 67    | 155    | 2,499 | 2,253 | 4,752    |
| Total Undergraduate | 17  | 7     | 111 | 83  | 198 | 135   | 329  | 226   | 3      | 1        | 69   | 66  | 101   | 89     | 1,792 | 1,633 | 72    | 175    | 2,692 | 2,415 | 5,107    |
| Graduate            |     |       |     |     |     |       |      |       |        |          |      |     |       |        |       |       |       |        |       |       |          |
| Full-Time           |     |       |     |     |     |       |      |       |        |          |      |     |       |        |       |       |       |        |       |       |          |
| Certificate         |     |       |     |     |     |       |      |       |        |          |      |     |       |        |       |       |       |        |       |       |          |
| Masters             |     |       | 2   | 2   | 6   | 2     | 5    | 1     |        |          | 2    |     | 2     | 3      | 146   | 36    |       | 2      | 163   | 46    | 209      |
| Doctoral            |     |       |     |     |     |       | 1    |       |        |          |      |     |       | 1      | 4     | 2     |       |        | 5     | 3     | 8        |
| Special Graduate    |     |       |     | 1   | 1   |       | 1    | 1     |        |          |      |     | 1     | 1      | 4     | 3     |       | 2      | 7     | 8     | 15       |
| Total Full-Time     |     |       | 2   | 3   | 7   | 2     | 7    | 2     |        |          | 2    |     | 3     | 5      | 154   | 41    |       | 4      | 175   | 57    | 232      |
| Part-Time           |     |       |     |     |     |       |      |       |        |          |      |     |       |        |       |       |       |        |       |       | <u> </u> |
| Certificate         |     |       |     |     |     | 1     |      |       |        |          |      |     |       |        | 7     |       |       |        | 7     | 1     | 8        |
| Masters             | 1   | 2     | 12  | 11  | 26  | 17    | 30   | 18    |        |          | 8    | 11  | 23    | 9      | 633   | 306   | 74    | 109    | 807   | 483   | 1,290    |
| Doctoral            | 1   |       | 1   | 11  | 1   | 1     | 2    | 10    |        |          | 1    |     | 2     | 2      | 30    | 14    | 4     | 6      | 41    | 23    | 64       |
| Special Graduate    | 2   |       | 3   | 3   | 5   | 3     | 6    | 2     |        |          | 8    | 1   | 4     | 5      | 120   | 48    | 1     | 8      | 149   | 70    | 219      |
| Total Part-Time     | 3   | 2     | 16  | 14  | 32  | 22    | 38   | 20    |        |          | 17   | 12  | 29    | 16     | 790   | 368   | 79    | 123    | 1,004 | 577   | 1,581    |
|                     |     |       |     |     |     |       |      |       |        |          |      |     |       |        |       |       |       |        |       |       |          |
| Total All Students  | 20  | 9     | 129 | 100 | 237 | 159   | 374  | 248   | 3      | 1        | 88   | 78  | 133   | 110    | 2,736 | 2,042 | 151   | 302    | 3,871 | 3,049 | 6,920    |