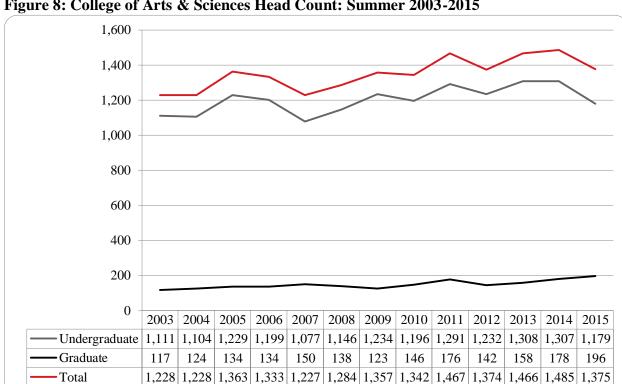

Figure 8: College of Arts & Sciences Head Count: Summer 2003-2015

Figure 10: College of Arts & Sciences Head Count by Ethnicity by Gender: Summer 2015

Table 4: College of Arts & Sciences Head Count Summary for Undergraduate and Graduate Students by Full and Part-Time by Gender and Race Classification: Summer 2015

|                     |     | rican |    |     |     | ican |     |      |    | aw / Pac |      | ice |     | r more |     |     | Nonre |    |     |       |       |
|---------------------|-----|-------|----|-----|-----|------|-----|------|----|----------|------|-----|-----|--------|-----|-----|-------|----|-----|-------|-------|
|                     | Ind |       |    | ian | Ame |      | •   | anic | I. | sl       | Unkr |     | rac |        | Wh  |     | Ali   | 1  |     | Total | T.4.1 |
| Undergraduate       | F   | M     | F  | M   | F   | M    | F   | M    | F  |          | F    | M   | F   | M      | F   | M   | F     | M  | F   | M     | Total |
| Full-Time           |     |       |    |     |     |      |     |      |    |          |      |     |     |        |     |     |       |    |     |       |       |
| First-Time Freshmen |     |       |    |     |     |      |     |      |    |          |      |     |     |        |     |     |       |    |     |       |       |
| Other Freshmen      |     |       |    |     |     |      |     |      |    |          |      |     | 1   |        | 1   | 2   |       |    | 2   | 2     | 4     |
| Sophomores          |     |       |    |     |     |      | 2   |      |    |          |      |     | 1   | 1      | 7   | 3   | 2     | 1  | 12  | 5     | 17    |
| Juniors             |     |       | 1  |     | 1   | 1    |     |      |    |          |      |     | 1   | 1      | 13  | 8   | 1     | 1  | 16  | 11    | 27    |
| Seniors             |     |       | 1  |     | 1   | 1    | 4   | 4    |    |          |      | 1   | 1   | 1      | 18  | 9   | 1     | 1  | 23  | 15    | 38    |
| Special             |     |       |    |     |     |      | 4   | 4    |    |          |      | 1   | 1   | 1      | 10  | 1   |       |    | 23  | 13    | 1     |
| Total Full-Time     |     |       | 1  |     | 1   | 1    | 6   | 4    |    |          |      | 1   | 3   | 3      | 39  | 23  | 3     | 2  | 53  | 34    | 87    |
| Part-Time           |     |       |    |     |     |      |     |      |    |          |      |     |     |        |     |     |       |    |     |       |       |
| First-Time Freshmen |     |       |    |     |     |      |     |      |    |          |      |     |     |        | 2   | 1   |       | 1  | 2   | 2     | 4     |
| Other Freshmen      |     |       | 5  | 4   | 7   | 2    | 5   | 2    |    |          | 1    |     | 3   |        | 21  | 9   | 1     | 7  | 43  | 24    | 67    |
| Sophomores          | 1   |       | 11 | 4   | 16  | 3    | 25  | 9    |    |          | 4    | 1   | 13  | 9      | 96  | 50  | 8     | 3  | 174 | 79    | 253   |
| Juniors             | 1   |       | 15 | 9   | 17  | 9    | 32  | 13   |    |          | 2    | 7   | 11  | 8      | 121 | 77  | 10    | 5  | 208 | 128   | 336   |
| Seniors             | 2   | 1     | 9  | 4   | 14  | 5    | 35  | 12   |    | 1        | 7    | 5   | 10  | 6      | 159 | 107 | 3     | 3  | 239 | 144   | 383   |
| Special             |     | 1     | 1  | 1   | 2   | 3    | 2   | 1    |    | 1        | 1    | 1   | 1   | 0      | 16  | 19  | 3     | 1  | 23  | 26    | 49    |
| Total Part-Time     | 3   | 1     | 41 | 22  | 56  | 22   | 99  | 37   |    | 1        | 15   | 14  | 38  | 23     | 415 | 263 | 22    | 20 | 689 | 403   | 1.092 |
| Total Undergraduate | 3   | 1     | 42 | 22  | 57  | 23   | 105 | 41   |    | 1        | 15   | 15  | 41  | 26     | 454 | 286 | 25    | 22 | 742 | 437   | 1,179 |
| Graduate            |     |       |    |     |     |      |     |      |    |          |      |     |     |        |     |     |       |    |     |       |       |
| Full-Time           |     |       |    |     |     |      |     |      |    |          |      |     |     |        |     |     |       |    |     |       |       |
| Certificate         |     |       |    |     |     |      |     |      |    |          |      |     |     |        |     |     |       |    |     |       |       |
| Masters             |     |       |    |     |     |      |     |      |    |          |      |     |     |        | 8   | 5   |       | 1  | 8   | 6     | 14    |
| Doctoral            |     |       |    |     |     |      |     |      |    |          |      |     |     |        | 0   |     |       |    |     |       |       |
| Special Graduate    |     |       |    |     |     |      |     |      |    |          |      |     |     |        |     |     |       |    |     |       |       |
| Total Full-Time     |     |       |    |     |     |      |     |      |    |          |      |     |     |        | 8   | 5   |       | 1  | 8   | 6     | 14    |
| Part-Time           |     |       |    |     |     |      |     |      |    |          |      |     |     |        |     |     |       |    |     |       |       |
| Certificate         |     |       |    |     |     |      |     |      |    |          |      |     |     |        | 1   |     |       |    | 1   |       | 1     |
| Masters             |     |       | 1  | 2   | 2   | 2    | 3   | 6    |    |          | 2    | 3   | 4   | 1      | 88  | 56  | 3     | 1  | 103 | 71    | 174   |
| Doctoral            |     |       | 1  |     |     |      |     |      |    |          |      |     |     |        | 4   | 2   |       |    | 5   | 2     | 7     |
| Special Graduate    |     |       |    |     |     |      |     |      |    |          |      |     |     |        |     |     |       |    |     |       |       |
| Total Part-Time     |     |       | 2  | 2   | 2   | 2    | 3   | 6    |    |          | 2    | 3   | 4   | 1      | 93  | 58  | 3     | 1  | 109 | 73    | 182   |
| Total Graduate      |     |       | 2  | 2   | 2   | 2    | 3   | 6    |    |          | 2    | 3   | 4   | 1      | 101 | 63  | 3     | 2  | 117 | 79    | 196   |
| Total All Students  | 3   | 1     | 44 | 24  | 59  | 25   | 108 | 47   |    | 1        | 17   | 18  | 45  | 27     | 555 | 349 | 28    | 24 | 859 | 516   | 1,375 |