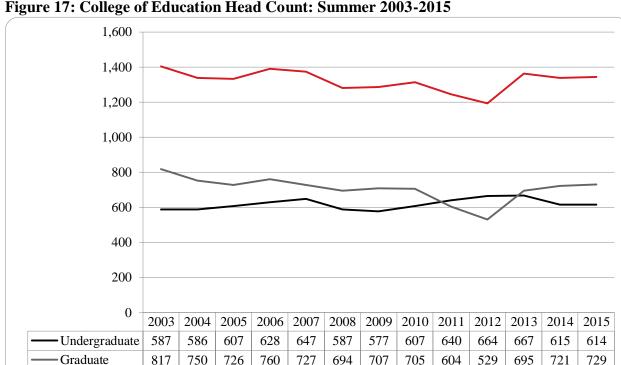

1,404 | 1,336 | 1,333 | 1,388 | 1,374 | 1,281 | 1,284 | 1,312 | 1,244 | 1,193 | 1,362 | 1,336 | 1,343 |

Figure 17: College of Education Head Count: Summer 2003-2015

Total

Figure 19: College of Education Head Count by Ethnicity by Gender: Summer 2015

Table 7: College of Education Head Count Summary for Undergraduate and Graduate Summary for Full and Part-Time by Gender and Race Classification: Summer 2015

|                     | Ame | rican |    |     | Afr | ican  |     |       | Nat Ha | aw / Pac | Ra   | ace  | Two o | r more |     |      | Nonre | sident |       |       |       |
|---------------------|-----|-------|----|-----|-----|-------|-----|-------|--------|----------|------|------|-------|--------|-----|------|-------|--------|-------|-------|-------|
|                     | Ind | ian   | As | ian | Ame | rican | His | oanic | Is     | sl       | Unkı | nown | rac   | ces    | Wł  | nite | Ali   | en     |       | Total |       |
|                     | F   | M     | F  | M   | F   | M     | F   | M     | F      |          | F    | M    | F     | M      | F   | M    | F     | M      | F     | M     | Total |
| Undergraduate       |     |       |    |     |     |       |     |       |        |          |      |      |       |        |     |      |       |        |       |       |       |
| Full-Time           |     |       |    |     |     |       |     |       |        |          |      |      |       |        |     |      |       |        |       |       |       |
| First-Time Freshmen |     |       |    |     |     |       |     |       |        |          |      |      |       |        |     |      |       |        |       |       |       |
| Other Freshmen      |     |       |    | 1   |     |       |     |       |        |          |      |      |       |        | 1   |      |       |        | 1     | 1     | 2     |
| Sophomores          |     |       |    |     |     |       |     |       |        |          |      |      |       |        | 1   |      |       |        | 1     |       | 1     |
| Juniors             |     |       |    |     |     |       | 1   |       |        |          |      |      |       |        | 3   | 3    |       |        | 4     | 3     | 7     |
| Seniors             |     |       |    |     |     |       | 1   | 1     |        |          |      |      |       |        | 17  | 5    |       |        | 18    | 6     | 24    |
| Special             |     |       |    |     |     |       |     |       |        |          |      |      |       |        | 4   | 1    |       |        | 4     | 1     | 5     |
| Total Full-Time     |     |       |    | 1   |     |       | 2   | 1     |        |          |      |      |       |        | 26  | 9    |       |        | 28    | 11    | 39    |
| Part-Time           |     |       |    |     |     |       |     |       |        |          |      |      |       |        |     |      |       |        |       |       |       |
| First-Time Freshmen |     |       |    |     |     |       |     |       |        |          |      |      |       |        |     |      |       |        |       |       |       |
| Other Freshmen      |     |       |    |     |     |       | 2   | 2     |        |          |      |      |       |        | 11  | 1    | 1     |        | 14    | 3     | 17    |
| Sophomores          |     |       |    | 1   | 3   | 1     | 8   | 4     |        |          | 1    | 1    | 3     |        | 46  | 18   | 1     | 1      | 62    | 26    | 88    |
| Juniors             |     |       | 2  | 2   | 7   | 1     | 11  | 7     |        |          | 4    | 1    | 7     |        | 89  | 32   | 2     | 1      | 122   | 44    | 166   |
| Seniors             |     | 1     | 2  | 1   | 9   | 2     | 12  | 5     | 1      |          | 12   |      | 4     | 3      | 143 | 76   |       | 1      | 183   | 89    | 272   |
| Special             |     |       |    |     | 1   |       | 1   | 1     |        |          |      |      |       |        | 18  | 10   |       | 1      | 20    | 12    | 32    |
| Total Part-Time     |     | 1     | 4  | 4   | 20  | 4     | 34  | 19    | 1      |          | 17   | 2    | 14    | 3      | 307 | 137  | 4     | 4      | 401   | 174   | 575   |
| Total Undergraduate |     | 1     | 4  | 5   | 20  | 4     | 36  | 20    | 1      |          | 17   | 2    | 14    | 3      | 333 | 146  | 4     | 4      | 429   | 185   | 614   |
| Graduate            |     |       |    |     |     |       |     |       |        |          |      |      |       |        |     |      |       |        |       |       |       |
| Full-Time           |     |       |    |     |     |       |     |       |        |          |      |      |       |        |     |      |       |        |       |       |       |
| Certificate         |     |       |    |     |     |       |     |       |        |          |      |      |       |        |     |      |       |        |       |       |       |
| Masters             |     |       | 1  |     | 6   | 2     | 3   |       |        |          | 1    |      | 1     | 3      | 116 | 26   |       |        | 128   | 31    | 159   |
| Doctoral            |     |       |    |     |     |       | 1   |       |        |          |      |      |       | 1      | 4   | 1    |       |        | 5     | 2     | 7     |
| Special Graduate    |     |       |    |     | 1   |       |     | 1     |        |          |      |      |       |        | 2   | 1    |       | 1      | 3     | 3     | 6     |
| Total Full-Time     |     |       | 1  |     | 7   | 2     | 4   | 1     |        |          | 1    |      | 1     | 4      | 122 | 28   |       | 1      | 136   | 36    | 172   |
| Part-Time           |     |       |    |     |     |       |     |       |        |          |      |      |       |        |     |      |       |        |       |       |       |
| Certificate         |     | İ     |    |     |     |       |     |       |        |          |      |      |       |        |     |      |       |        |       |       |       |
| Masters             | 1   |       | 4  | 2   | 14  | 7     | 14  | 5     |        |          | 2    | 3    | 8     | 2      | 303 | 71   | 6     | 9      | 352   | 99    | 451   |
| Doctoral            |     |       |    |     | 1   |       | 2   |       |        |          | 1    |      | 1     | 2      | 22  | 8    | 1     |        | 28    | 10    | 38    |
| Special Graduate    | 2   |       | 1  |     | 1   | 1     | 2   | 1     |        |          |      |      | 2     | 1      | 51  | 5    | 1     |        | 60    | 8     | 68    |
| Total Part-Time     | 3   |       | 5  | 2   | 16  | 8     | 18  | 6     | 1      |          | 3    | 3    | 11    | 5      | 376 | 84   | 8     | 9      | 440   | 117   | 557   |
| Total Graduate      | 3   |       | 6  | 2   | 23  | 10    | 22  | 7     |        |          | 4    | 3    | 12    | 9      | 498 | 112  | 8     | 10     | 576   | 153   | 729   |
| Total All Students  | 3   | 1     | 10 | 7   | 43  | 14    | 58  | 27    | 1      |          | 21   | 5    | 26    | 12     | 831 | 258  | 12    | 14     | 1,005 | 338   | 1,343 |