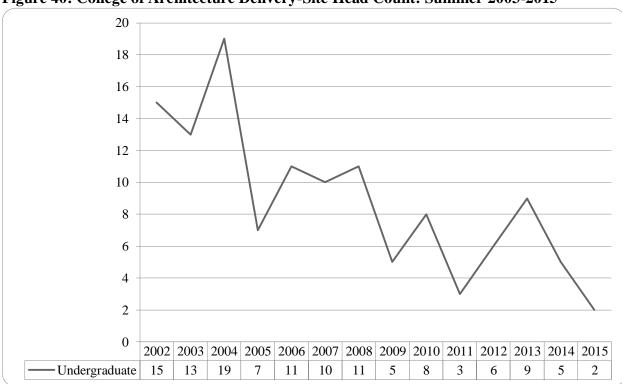

| Figure 34: Non-Degree/Intercampus Special Undergraduate Students Head Count by Ethnicity by Gender: Summer 201539                                                    |
|----------------------------------------------------------------------------------------------------------------------------------------------------------------------|
| Table 13: Non-Degree/Intercampus Head Count Summary for Special Undergraduate Students by Full and Part-Time by Gender and Race Classification: Summer 2015          |
| Figure 35: Non-Degree/Intercampus Special Graduate Students Head Count: summer 2003-2015 41                                                                          |
| Figure 36: Non-Degree/Intercampus Special Graduate Students Head Count by Ethnicity by Gender:  Summer 201541                                                        |
| Table 14: Non-Degree/Intercampus Head Count Summary for Special Graduate Students by Full and Part-Time by Gender and Race Classification: Summer 2015               |
| Table 15: Cooperative Graduate Program Head Count Summary for Graduate Students by Full and Part-<br>Time by Gender and Race Classification: Fall 2015               |
| Figure 37: Other Honors Student Credit Hours by Level of Instruction: Summer 2015                                                                                    |
| Figure 38: College of Agriculture Delivery-Site Head Count: Summer 2015                                                                                              |
| Figure 39: College of Agriculture Delivery-Site Student Credit Hours: Summer 2003-2015                                                                               |
| Table 16: College of Agriculture Head Count Summary for Undergraduate Students by Full and Part-Time by Gender and Race Classification: Summer 2015                  |
| Figure 40: College of Architecture Delivery-Site Head Count: Summer 2003-2015                                                                                        |
| Table 17: College of Architecture Head Count Summary for Undergraduate Students by Full and Part-<br>Time by Gender and Race Classification: Summer 2015             |
| Figure 41: College of Engineering Delivery-Site Head Count: Summer 2003-2015                                                                                         |
| Figure 42: College of Engineering Delivery-Site Student Credit Hours: Summer 2003-2015                                                                               |
| Table 18: College of Engineering Head Count Summary for Undergraduate Students by Full and Part-<br>Time by Gender and Race Classification: Summer 201550            |
| Figure 43: College of Education and Human Sciences Delivery-Site Head Count: Summer 2003-2014 51                                                                     |
| Figure 44: College of Education and Human Sciences Delivery-Site Student Credit Hours: Summer 2003-<br>2015                                                          |
| Table 19: College of Education and Human Sciences Head Count Summary for Undergraduate Students by Full and Part-Time by Gender and Race Classification: Summer 2015 |
| GLOSSARY53                                                                                                                                                           |