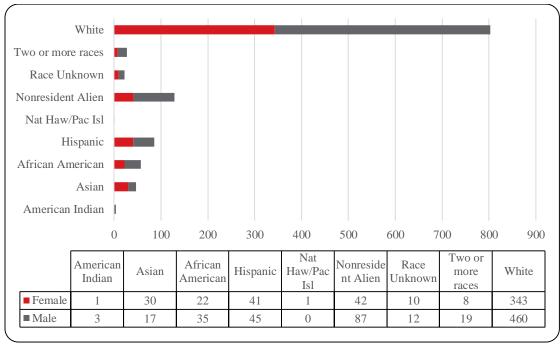

Figure 6: UNO Administrative-Site Student Credit Hours: Summer 2003-2015

Figure 7: UNO Administrative-Site Head Count by Ethnicity by Gender: Summer 2015

Table 3: Total UNO Administrative-Site Head Count Summary for Undergraduate and Graduate Students by Full and Part-Time by Gender and Race Classification: Summer 2015

|                     | Ame | rican |     |     | Afr | ican  |      |       | Nat Ha | aw / Pac | Ra   | ice | Two o | r more |       |       | Nonre | sident |       |       |          |
|---------------------|-----|-------|-----|-----|-----|-------|------|-------|--------|----------|------|-----|-------|--------|-------|-------|-------|--------|-------|-------|----------|
|                     | Ind | ian   | As  | ian | Ame | rican | Hisp | panic | Ŀ      | sl       | Unkı | own | rac   | ces    | Wl    | nite  | Ali   | en     |       | Total |          |
|                     | F   | M     | F   | M   | F   | M     | F    | M     | F      |          | F    | M   | F     | M      | F     | M     | F     | M      | F     | M     | Total    |
| Undergraduate       |     |       |     |     |     |       |      |       |        |          |      |     |       |        |       |       |       |        |       |       |          |
| Full-Time           |     |       |     |     |     |       |      |       |        |          |      |     |       |        |       |       |       |        |       |       |          |
| Other Freshmen      |     |       |     | 2   |     |       | 1    | 1     |        |          |      |     | 2     | 1      | 5     | 6     | 1     | 1      | 9     | 11    | 20       |
| Sophomores          |     |       |     | 1   |     | 2     | 3    | 2     |        |          |      |     | 2     | 1      | 15    | 15    | 2     | 6      | 22    | 27    | 49       |
| Juniors             |     |       | 3   |     | 7   | 3     | 6    | 1     |        |          |      | 1   | 1     | 1      | 41    | 38    | 2     | 8      | 60    | 52    | 112      |
| Seniors             |     |       | 1   | 2   | 5   | 2     | 11   | 10    | 1      |          |      | 5   | 4     | 3      | 76    | 42    |       | 5      | 98    | 69    | 167      |
| Special             |     |       |     |     |     |       |      |       |        |          |      |     |       | 1      | 4     | 2     |       |        | 4     | 3     | 7        |
| Total Full-Time     |     |       | 4   | 5   | 12  | 7     | 21   | 14    | 1      |          |      | 6   | 9     | 7      | 141   | 103   | 5     | 20     | 193   | 162   | 355      |
| Part-Time           |     |       |     |     |     |       |      |       |        |          |      |     |       |        |       |       |       |        |       |       |          |
| First-Time Freshmen |     |       |     | 1   |     | 3     | 1    |       |        |          |      | 1   |       | 1      | 3     | 8     | 2     | 7      | 6     | 21    | 27       |
| Other Freshmen      | 2   | 2     | 21  | 15  | 25  | 11    | 67   | 45    |        |          | 9    | 8   | 9     | 12     | 196   | 185   | 14    | 30     | 343   | 308   | 651      |
| Sophomores          | 3   |       | 21  | 9   | 33  | 22    | 68   | 49    | 1      |          | 8    | 7   | 22    | 21     | 274   | 254   | 17    | 30     | 447   | 392   | 839      |
| Juniors             | 4   |       | 35  | 33  | 48  | 36    | 75   | 48    |        |          | 18   | 22  | 28    | 21     | 451   | 407   | 23    | 42     | 682   | 609   | 1,291    |
| Seniors             | 8   | 5     | 28  | 16  | 76  | 52    | 93   | 62    | 1      | 1        | 30   | 20  | 32    | 25     | 660   | 600   | 11    | 42     | 939   | 823   | 1,762    |
| Special             |     |       | 2   | 4   | 4   | 4     | 4    | 8     |        |          | 4    | 2   | 1     | 2      | 67    | 76    |       | 4      | 82    | 100   | 182      |
| Total Part-Time     | 17  | 7     | 107 | 78  | 186 | 128   | 308  | 212   | 2      | 1        | 69   | 60  | 92    | 82     | 1,651 | 1,530 | 67    | 155    | 2,499 | 2,253 | 4,752    |
| Total Undergraduate | 17  | 7     | 111 | 83  | 198 | 135   | 329  | 226   | 3      | 1        | 69   | 66  | 101   | 89     | 1,792 | 1,633 | 72    | 175    | 2,692 | 2,415 | 5,107    |
| Graduate            |     |       |     |     |     |       |      |       |        |          |      |     |       |        |       |       |       |        |       |       |          |
| Full-Time           |     |       |     |     |     |       |      |       |        |          |      |     |       |        |       |       |       |        |       |       |          |
| Certificate         |     |       |     |     |     |       |      |       |        |          |      |     |       |        |       |       |       |        |       |       |          |
| Masters             |     |       | 2   | 2   | 6   | 2     | 5    | 1     |        |          | 2    |     | 2     | 3      | 146   | 36    |       | 2      | 163   | 46    | 209      |
| Doctoral            |     |       |     |     |     |       | 1    |       |        |          |      |     |       | 1      | 4     | 2     |       |        | 5     | 3     | 8        |
| Special Graduate    |     |       |     | 1   | 1   |       | 1    | 1     |        |          |      |     | 1     | 1      | 4     | 3     |       | 2      | 7     | 8     | 15       |
| Total Full-Time     |     |       | 2   | 3   | 7   | 2     | 7    | 2     |        |          | 2    |     | 3     | 5      | 154   | 41    |       | 4      | 175   | 57    | 232      |
| Part-Time           |     |       |     |     |     |       |      |       |        |          |      |     |       |        |       |       |       |        |       |       | <u> </u> |
| Certificate         |     |       |     |     |     | 1     |      |       |        |          |      |     |       |        | 7     |       |       |        | 7     | 1     | 8        |
| Masters             | 1   | 2     | 12  | 11  | 26  | 17    | 30   | 18    |        |          | 8    | 11  | 23    | 9      | 633   | 306   | 74    | 109    | 807   | 483   | 1,290    |
| Doctoral            | 1   |       | 1   | 11  | 1   | 1     | 2    | 10    |        |          | 1    |     | 2     | 2      | 30    | 14    | 4     | 6      | 41    | 23    | 64       |
| Special Graduate    | 2   |       | 3   | 3   | 5   | 3     | 6    | 2     |        |          | 8    | 1   | 4     | 5      | 120   | 48    | 1     | 8      | 149   | 70    | 219      |
| Total Part-Time     | 3   | 2     | 16  | 14  | 32  | 22    | 38   | 20    |        |          | 17   | 12  | 29    | 16     | 790   | 368   | 79    | 123    | 1,004 | 577   | 1,581    |
|                     |     |       |     |     |     |       |      |       |        |          |      |     |       |        |       |       |       |        |       |       |          |
| Total All Students  | 20  | 9     | 129 | 100 | 237 | 159   | 374  | 248   | 3      | 1        | 88   | 78  | 133   | 110    | 2,736 | 2,042 | 151   | 302    | 3,871 | 3,049 | 6,920    |