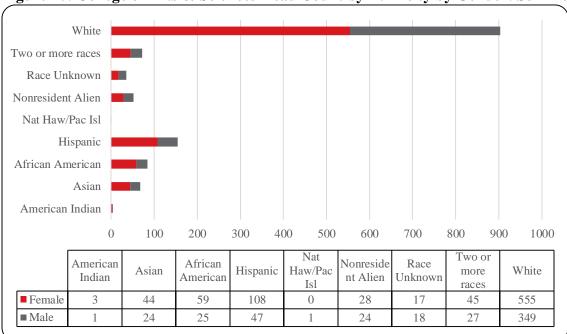

6,277 | 6,101 | 6,059 | 6,222 | 6,157 | 6,113 | 6,394 | 6,404 | 6,550 | 6,367 | 6,813 | 6,947 | 7,158

Graduate

Total

Figure 4: UNO Delivery-Site Head Count by Ethnicity by Gender: Summer 2015

Table 2: Total UNO Delivery-Site Head Count Summary for Undergraduate and Graduate Students Full and Part-Time by Gender and Race Classification: Summer 2015

Figure 8: College of Arts & Sciences Head Count: Summer 2003-2015

Figure 10: College of Arts & Sciences Head Count by Ethnicity by Gender: Summer 2015

Table 4: College of Arts & Sciences Head Count Summary for Undergraduate and Graduate Students by Full and Part-Time by Gender and Race Classification: Summer 2015

|                     |     | rican |    |     |     | ican |     |      |    | aw / Pac |      | ice |     | r more |     |     | Nonre |    |     |       |       |
|---------------------|-----|-------|----|-----|-----|------|-----|------|----|----------|------|-----|-----|--------|-----|-----|-------|----|-----|-------|-------|
|                     | Ind |       |    | ian | Ame |      | •   | anic | I. | sl       | Unkr |     | rac |        | Wh  |     | Ali   | 1  |     | Total | T.4.1 |
| Undergraduate       | F   | M     | F  | M   | F   | M    | F   | M    | F  |          | F    | M   | F   | M      | F   | M   | F     | M  | F   | M     | Total |
| Full-Time           |     |       |    |     |     |      |     |      |    |          |      |     |     |        |     |     |       |    |     |       |       |
| First-Time Freshmen |     |       |    |     |     |      |     |      |    |          |      |     |     |        |     |     |       |    |     |       |       |
| Other Freshmen      |     |       |    |     |     |      |     |      |    |          |      |     | 1   |        | 1   | 2   |       |    | 2   | 2     | 4     |
| Sophomores          |     |       |    |     |     |      | 2   |      |    |          |      |     | 1   | 1      | 7   | 3   | 2     | 1  | 12  | 5     | 17    |
| Juniors             |     |       | 1  |     | 1   | 1    |     |      |    |          |      |     | 1   | 1      | 13  | 8   | 1     | 1  | 16  | 11    | 27    |
| Seniors             |     |       | 1  |     | 1   | 1    | 4   | 4    |    |          |      | 1   | 1   | 1      | 18  | 9   | 1     | 1  | 23  | 15    | 38    |
| Special             |     |       |    |     |     |      | 4   | 4    |    |          |      | 1   | 1   | 1      | 10  | 1   |       |    | 23  | 13    | 1     |
| Total Full-Time     |     |       | 1  |     | 1   | 1    | 6   | 4    |    |          |      | 1   | 3   | 3      | 39  | 23  | 3     | 2  | 53  | 34    | 87    |
| Part-Time           |     |       |    |     |     |      |     |      |    |          |      |     |     |        |     |     |       |    |     |       |       |
| First-Time Freshmen |     |       |    |     |     |      |     |      |    |          |      |     |     |        | 2   | 1   |       | 1  | 2   | 2     | 4     |
| Other Freshmen      |     |       | 5  | 4   | 7   | 2    | 5   | 2    |    |          | 1    |     | 3   |        | 21  | 9   | 1     | 7  | 43  | 24    | 67    |
| Sophomores          | 1   |       | 11 | 4   | 16  | 3    | 25  | 9    |    |          | 4    | 1   | 13  | 9      | 96  | 50  | 8     | 3  | 174 | 79    | 253   |
| Juniors             | 1   |       | 15 | 9   | 17  | 9    | 32  | 13   |    |          | 2    | 7   | 11  | 8      | 121 | 77  | 10    | 5  | 208 | 128   | 336   |
| Seniors             | 2   | 1     | 9  | 4   | 14  | 5    | 35  | 12   |    | 1        | 7    | 5   | 10  | 6      | 159 | 107 | 3     | 3  | 239 | 144   | 383   |
| Special             |     | 1     | 1  | 1   | 2   | 3    | 2   | 1    |    | 1        | 1    | 1   | 1   | 0      | 16  | 19  | 3     | 1  | 23  | 26    | 49    |
| Total Part-Time     | 3   | 1     | 41 | 22  | 56  | 22   | 99  | 37   |    | 1        | 15   | 14  | 38  | 23     | 415 | 263 | 22    | 20 | 689 | 403   | 1.092 |
| Total Undergraduate | 3   | 1     | 42 | 22  | 57  | 23   | 105 | 41   |    | 1        | 15   | 15  | 41  | 26     | 454 | 286 | 25    | 22 | 742 | 437   | 1,179 |
| Graduate            |     |       |    |     |     |      |     |      |    |          |      |     |     |        |     |     |       |    |     |       |       |
| Full-Time           |     |       |    |     |     |      |     |      |    |          |      |     |     |        |     |     |       |    |     |       |       |
| Certificate         |     |       |    |     |     |      |     |      |    |          |      |     |     |        |     |     |       |    |     |       |       |
| Masters             |     |       |    |     |     |      |     |      |    |          |      |     |     |        | 8   | 5   |       | 1  | 8   | 6     | 14    |
| Doctoral            |     |       |    |     |     |      |     |      |    |          |      |     |     |        | 0   |     |       |    |     |       |       |
| Special Graduate    |     |       |    |     |     |      |     |      |    |          |      |     |     |        |     |     |       |    |     |       |       |
| Total Full-Time     |     |       |    |     |     |      |     |      |    |          |      |     |     |        | 8   | 5   |       | 1  | 8   | 6     | 14    |
| Part-Time           |     |       |    |     |     |      |     |      |    |          |      |     |     |        |     |     |       |    |     |       |       |
| Certificate         |     |       |    |     |     |      |     |      |    |          |      |     |     |        | 1   |     |       |    | 1   |       | 1     |
| Masters             |     |       | 1  | 2   | 2   | 2    | 3   | 6    |    |          | 2    | 3   | 4   | 1      | 88  | 56  | 3     | 1  | 103 | 71    | 174   |
| Doctoral            |     |       | 1  |     |     |      |     |      |    |          |      |     |     |        | 4   | 2   |       |    | 5   | 2     | 7     |
| Special Graduate    |     |       |    |     |     |      |     |      |    |          |      |     |     |        |     |     |       |    |     |       |       |
| Total Part-Time     |     |       | 2  | 2   | 2   | 2    | 3   | 6    |    |          | 2    | 3   | 4   | 1      | 93  | 58  | 3     | 1  | 109 | 73    | 182   |
| Total Graduate      |     |       | 2  | 2   | 2   | 2    | 3   | 6    |    |          | 2    | 3   | 4   | 1      | 101 | 63  | 3     | 2  | 117 | 79    | 196   |
| Total All Students  | 3   | 1     | 44 | 24  | 59  | 25   | 108 | 47   |    | 1        | 17   | 18  | 45  | 27     | 555 | 349 | 28    | 24 | 859 | 516   | 1,375 |