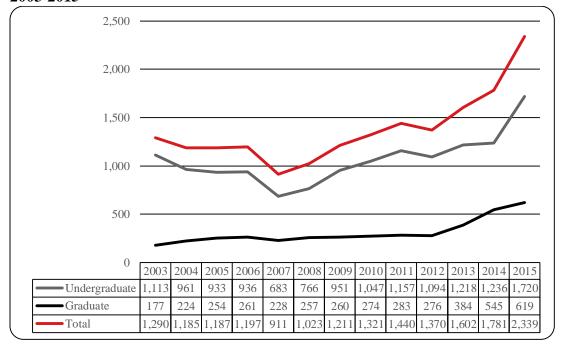

Figure 20: College of Information Science & Technology Head Count: Summer 2003-2015

Figure 21: College of Information Science & Technology Student Credit Hours: Summer 2003-2015

Figure 22: College of Information Science & Technology Head Count by Ethnicity by Gender: Summer 2015

Table 8: College of Information Science and Technology Head Count Summary for Undergraduate and Graduate Students for Full and Part-Time by Gender and Race Classification: Summer 2015

|                     | Ame<br>Ind | rican<br>lian | Asi | ian | Afr<br>Ame | ican<br>rican | Hier | panic |   | aw / Pac<br>sl | Ra<br>Unki | ace |   | r more | W  | nite | Nonre<br>Ali | sident |     | Total |       |
|---------------------|------------|---------------|-----|-----|------------|---------------|------|-------|---|----------------|------------|-----|---|--------|----|------|--------------|--------|-----|-------|-------|
|                     | F          | М             | F   | M   | F          | M             | F    | M     | F |                | F          | M   | F | M      | F  | M    | F            | М      | F   | M     | Total |
| Undergraduate       |            |               | _   |     |            |               |      |       |   |                |            |     |   |        |    |      |              |        |     |       |       |
| Full-Time           |            |               |     |     |            |               |      |       |   |                |            |     |   |        |    |      |              |        |     |       |       |
| First-Time Freshmen |            |               |     |     |            |               |      |       |   |                |            |     |   |        |    |      |              |        |     |       |       |
| Other Freshmen      |            |               |     |     |            |               |      |       |   |                |            |     |   |        |    |      |              | 1      |     | 1     | 1     |
| Sophomores          |            |               |     | 1   |            | 1             |      | 1     |   |                |            |     |   |        |    | 1    |              | 1      |     | 5     | 5     |
| Juniors             |            |               |     |     |            |               |      |       |   |                |            |     |   |        | 1  | 5    |              | 3      | 1   | 8     | 9     |
| Seniors             |            |               |     | 1   |            |               |      | 2     |   |                |            | 1   |   |        | 1  | 5    |              | 1      | 1   | 10    | 11    |
| Special             |            |               |     |     |            |               |      |       |   |                |            |     |   |        |    |      |              |        |     |       |       |
| Total Full-Time     |            |               |     | 2   |            | 1             |      | 3     |   |                |            | 1   |   |        | 2  | 11   |              | 6      | 2   | 24    | 26    |
|                     |            |               |     |     |            |               |      |       |   |                |            |     |   |        |    |      |              |        |     |       |       |
| Part-Time           |            |               |     |     |            |               |      |       |   |                |            |     |   |        |    |      |              |        |     |       |       |
| First-Time Freshmen |            |               |     | 1   |            |               |      |       |   |                |            |     |   |        |    | 1    |              | 3      |     | 5     | 5     |
| Other Freshmen      |            |               |     | 1   |            | 1             |      | 3     |   |                |            |     |   | 2      |    | 7    |              | 4      |     | 18    | 18    |
| Sophomores          |            |               |     | 2   |            | 5             | 3    | 4     |   |                |            | 1   | 1 | 5      | 8  | 44   | 1            | 11     | 13  | 72    | 85    |
| Juniors             |            |               | 1   | 6   |            | 5             | 2    | 4     |   |                |            | 5   |   | 3      | 8  | 56   | 2            | 13     | 13  | 92    | 105   |
| Seniors             |            |               | 2   | 3   |            | 3             | 2    | 5     |   |                |            | 3   | 1 | 2      | 12 | 65   |              | 15     | 17  | 96    | 113   |
| Special             |            |               |     | 1   | 1          |               |      | 1     |   |                |            |     |   |        | 3  | 14   |              |        | 4   | 16    | 20    |
| Total Part-Time     |            |               | 3   | 14  | 1          | 14            | 7    | 17    |   |                |            | 9   | 2 | 12     | 31 | 187  | 3            | 46     | 47  | 299   | 346   |
| Total Undergraduate |            |               | 3   | 16  | 1          | 15            | 7    | 20    |   |                |            | 10  | 2 | 12     | 33 | 198  | 3            | 52     | 49  | 323   | 372   |
| G 1 4               |            |               |     |     |            |               |      |       |   |                |            |     |   |        |    |      |              |        |     |       |       |
| Graduate            |            |               |     |     |            |               |      |       |   |                |            |     |   |        |    |      |              |        |     |       |       |
| Full-Time           |            |               |     |     |            |               |      |       |   |                |            |     |   |        |    |      |              |        |     |       |       |
| Certificate         |            |               |     |     |            |               |      |       |   |                |            |     |   |        |    |      |              | 1      |     | 2     | 2     |
| Masters             |            |               |     | 2   |            |               |      |       |   |                |            |     |   |        |    |      |              | 1      |     | 3     | 3     |
| Doctoral            |            |               |     |     |            |               |      |       |   |                |            |     |   |        |    | 1    |              |        |     | 1     | 1     |
| Special Graduate    |            |               |     |     |            |               |      |       |   |                |            |     |   |        |    |      |              |        |     | 4     |       |
| Total Full-Time     |            |               |     | 2   |            |               |      |       |   |                |            |     |   |        |    | 1    |              | 1      |     | 4     | 4     |
| Part-Time           |            |               |     |     |            |               |      |       |   |                |            |     |   |        |    |      |              |        |     |       |       |
| Certificate         |            |               |     |     |            | 1             |      |       |   |                |            |     |   |        |    |      |              |        |     | 1     | 1     |
| Masters             |            |               | 2   | 4   |            | 1             | 1    |       |   |                |            | 2   | 2 | 1      | 6  | 22   | 49           | 79     | 60  | 109   | 169   |
| Doctoral            |            |               |     |     |            |               |      |       |   |                |            |     | 1 |        |    | 1    | 2            | 6      | 3   | 7     | 10    |
| Special Graduate    |            |               |     |     |            |               |      |       |   |                |            |     |   |        |    |      |              |        |     |       |       |
| Total Part-Time     |            |               | 2   | 4   |            | 2             | 1    |       |   |                |            | 2   | 3 | 1      | 6  | 23   | 51           | 85     | 63  | 117   | 180   |
| Total Graduate      |            |               | 2   | 6   |            | 2             | 1    |       |   |                |            | 2   |   | 1      | 6  | 24   | 51           | 86     | 63  | 121   | 184   |
|                     |            |               |     |     |            |               |      |       |   |                |            |     |   |        |    |      |              |        |     |       |       |
| Total All Students  |            |               | 5   | 22  | 1          | 17            | 8    | 20    |   |                |            | 12  | 5 | 13     | 39 | 222  | 54           | 138    | 112 | 444   | 556   |