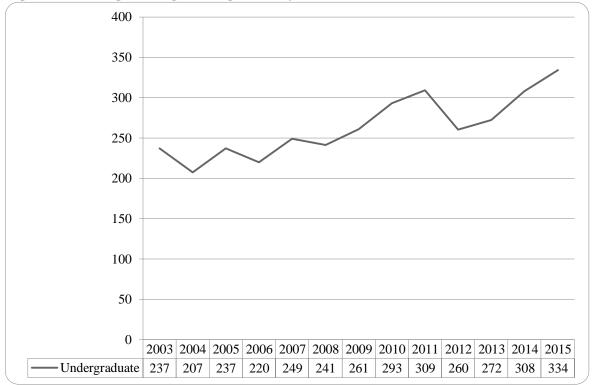

| Figure 34: Non-Degree/Intercampus Special Undergraduate Students Head Count by Ethnicity by Gender: Summer 201539                                                    |
|----------------------------------------------------------------------------------------------------------------------------------------------------------------------|
| Table 13: Non-Degree/Intercampus Head Count Summary for Special Undergraduate Students by Full and Part-Time by Gender and Race Classification: Summer 2015          |
| Figure 35: Non-Degree/Intercampus Special Graduate Students Head Count: summer 2003-2015 41                                                                          |
| Figure 36: Non-Degree/Intercampus Special Graduate Students Head Count by Ethnicity by Gender:  Summer 201541                                                        |
| Table 14: Non-Degree/Intercampus Head Count Summary for Special Graduate Students by Full and Part-Time by Gender and Race Classification: Summer 2015               |
| Table 15: Cooperative Graduate Program Head Count Summary for Graduate Students by Full and Part-<br>Time by Gender and Race Classification: Fall 2015               |
| Figure 37: Other Honors Student Credit Hours by Level of Instruction: Summer 2015                                                                                    |
| Figure 38: College of Agriculture Delivery-Site Head Count: Summer 2015                                                                                              |
| Figure 39: College of Agriculture Delivery-Site Student Credit Hours: Summer 2003-2015                                                                               |
| Table 16: College of Agriculture Head Count Summary for Undergraduate Students by Full and Part-Time by Gender and Race Classification: Summer 2015                  |
| Figure 40: College of Architecture Delivery-Site Head Count: Summer 2003-2015                                                                                        |
| Table 17: College of Architecture Head Count Summary for Undergraduate Students by Full and Part-<br>Time by Gender and Race Classification: Summer 2015             |
| Figure 41: College of Engineering Delivery-Site Head Count: Summer 2003-2015                                                                                         |
| Figure 42: College of Engineering Delivery-Site Student Credit Hours: Summer 2003-2015                                                                               |
| Table 18: College of Engineering Head Count Summary for Undergraduate Students by Full and Part-<br>Time by Gender and Race Classification: Summer 201550            |
| Figure 43: College of Education and Human Sciences Delivery-Site Head Count: Summer 2003-2014 51                                                                     |
| Figure 44: College of Education and Human Sciences Delivery-Site Student Credit Hours: Summer 2003-<br>2015                                                          |
| Table 19: College of Education and Human Sciences Head Count Summary for Undergraduate Students by Full and Part-Time by Gender and Race Classification: Summer 2015 |
| GLOSSARY53                                                                                                                                                           |