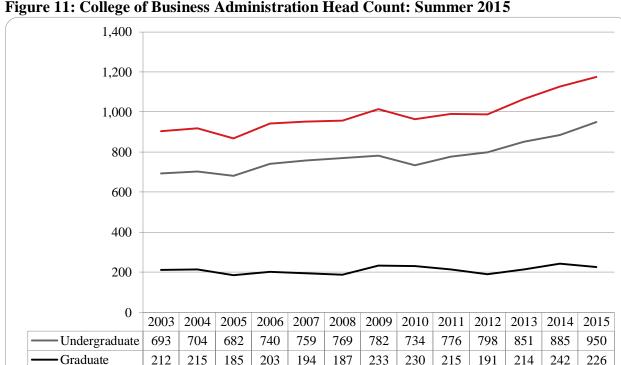

Figure 11: College of Business Administration Head Count: Summer 2015

1,015

1,065 | 1,127 | 1,176 |

Total

Figure 13: College of Business Administration Head Count by Ethnicity by Gender: Summer 2015

Table 5: College of Business Administration Head Count Summary for Undergraduate and Graduate Students by Full and Part-Time by Gender and Race Classification: Summer 2015