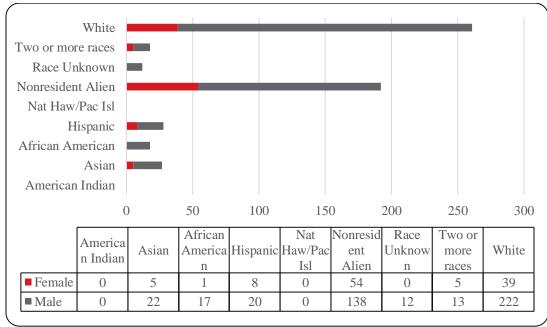

Table 8: College of Information Science and Technology Head Count Summary for Undergraduate and Graduate Students for Full and Part-Time by Gender and Race Classification: Summer 2015

|                     | Ame<br>Ind | rican<br>lian | Asi | ian | Afr<br>Ame | ican<br>rican | Hier | panic |   | aw / Pac<br>sl | Ra<br>Unki | ace |   | r more | W  | nite | Nonre<br>Ali | sident |     | Total |       |
|---------------------|------------|---------------|-----|-----|------------|---------------|------|-------|---|----------------|------------|-----|---|--------|----|------|--------------|--------|-----|-------|-------|
|                     | F          | М             | F   | M   | F          | M             | F    | M     | F |                | F          | M   | F | M      | F  | M    | F            | М      | F   | M     | Total |
| Undergraduate       |            |               | _   |     |            |               |      |       |   |                |            |     |   |        |    |      |              |        |     |       |       |
| Full-Time           |            |               |     |     |            |               |      |       |   |                |            |     |   |        |    |      |              |        |     |       |       |
| First-Time Freshmen |            |               |     |     |            |               |      |       |   |                |            |     |   |        |    |      |              |        |     |       |       |
| Other Freshmen      |            |               |     |     |            |               |      |       |   |                |            |     |   |        |    |      |              | 1      |     | 1     | 1     |
| Sophomores          |            |               |     | 1   |            | 1             |      | 1     |   |                |            |     |   |        |    | 1    |              | 1      |     | 5     | 5     |
| Juniors             |            |               |     |     |            |               |      |       |   |                |            |     |   |        | 1  | 5    |              | 3      | 1   | 8     | 9     |
| Seniors             |            |               |     | 1   |            |               |      | 2     |   |                |            | 1   |   |        | 1  | 5    |              | 1      | 1   | 10    | 11    |
| Special             |            |               |     |     |            |               |      |       |   |                |            |     |   |        |    |      |              |        |     |       |       |
| Total Full-Time     |            |               |     | 2   |            | 1             |      | 3     |   |                |            | 1   |   |        | 2  | 11   |              | 6      | 2   | 24    | 26    |
|                     |            |               |     |     |            |               |      |       |   |                |            |     |   |        |    |      |              |        |     |       |       |
| Part-Time           |            |               |     |     |            |               |      |       |   |                |            |     |   |        |    |      |              |        |     |       |       |
| First-Time Freshmen |            |               |     | 1   |            |               |      |       |   |                |            |     |   |        |    | 1    |              | 3      |     | 5     | 5     |
| Other Freshmen      |            |               |     | 1   |            | 1             |      | 3     |   |                |            |     |   | 2      |    | 7    |              | 4      |     | 18    | 18    |
| Sophomores          |            |               |     | 2   |            | 5             | 3    | 4     |   |                |            | 1   | 1 | 5      | 8  | 44   | 1            | 11     | 13  | 72    | 85    |
| Juniors             |            |               | 1   | 6   |            | 5             | 2    | 4     |   |                |            | 5   |   | 3      | 8  | 56   | 2            | 13     | 13  | 92    | 105   |
| Seniors             |            |               | 2   | 3   |            | 3             | 2    | 5     |   |                |            | 3   | 1 | 2      | 12 | 65   |              | 15     | 17  | 96    | 113   |
| Special             |            |               |     | 1   | 1          |               |      | 1     |   |                |            |     |   |        | 3  | 14   |              |        | 4   | 16    | 20    |
| Total Part-Time     |            |               | 3   | 14  | 1          | 14            | 7    | 17    |   |                |            | 9   | 2 | 12     | 31 | 187  | 3            | 46     | 47  | 299   | 346   |
| Total Undergraduate |            |               | 3   | 16  | 1          | 15            | 7    | 20    |   |                |            | 10  | 2 | 12     | 33 | 198  | 3            | 52     | 49  | 323   | 372   |
| G 1 4               |            |               |     |     |            |               |      |       |   |                |            |     |   |        |    |      |              |        |     |       |       |
| Graduate            |            |               |     |     |            |               |      |       |   |                |            |     |   |        |    |      |              |        |     |       |       |
| Full-Time           |            |               |     |     |            |               |      |       |   |                |            |     |   |        |    |      |              |        |     |       |       |
| Certificate         |            |               |     |     |            |               |      |       |   |                |            |     |   |        |    |      |              | 1      |     | 2     | 2     |
| Masters             |            |               |     | 2   |            |               |      |       |   |                |            |     |   |        |    |      |              | 1      |     | 3     | 3     |
| Doctoral            |            |               |     |     |            |               |      |       |   |                |            |     |   |        |    | 1    |              |        |     | 1     | 1     |
| Special Graduate    |            |               |     |     |            |               |      |       |   |                |            |     |   |        |    |      |              |        |     | 4     |       |
| Total Full-Time     |            |               |     | 2   |            |               |      |       |   |                |            |     |   |        |    | 1    |              | 1      |     | 4     | 4     |
| Part-Time           |            |               |     |     |            |               |      |       |   |                |            |     |   |        |    |      |              |        |     |       |       |
| Certificate         |            |               |     |     |            | 1             |      |       |   |                |            |     |   |        |    |      |              |        |     | 1     | 1     |
| Masters             |            |               | 2   | 4   |            | 1             | 1    |       |   |                |            | 2   | 2 | 1      | 6  | 22   | 49           | 79     | 60  | 109   | 169   |
| Doctoral            |            |               |     |     |            |               |      |       |   |                |            |     | 1 |        |    | 1    | 2            | 6      | 3   | 7     | 10    |
| Special Graduate    |            |               |     |     |            |               |      |       |   |                |            |     |   |        |    |      |              |        |     |       |       |
| Total Part-Time     |            |               | 2   | 4   |            | 2             | 1    |       |   |                |            | 2   | 3 | 1      | 6  | 23   | 51           | 85     | 63  | 117   | 180   |
| Total Graduate      |            |               | 2   | 6   |            | 2             | 1    |       |   |                |            | 2   |   | 1      | 6  | 24   | 51           | 86     | 63  | 121   | 184   |
|                     |            |               |     |     |            |               |      |       |   |                |            |     |   |        |    |      |              |        |     |       |       |
| Total All Students  |            |               | 5   | 22  | 1          | 17            | 8    | 20    |   |                |            | 12  | 5 | 13     | 39 | 222  | 54           | 138    | 112 | 444   | 556   |