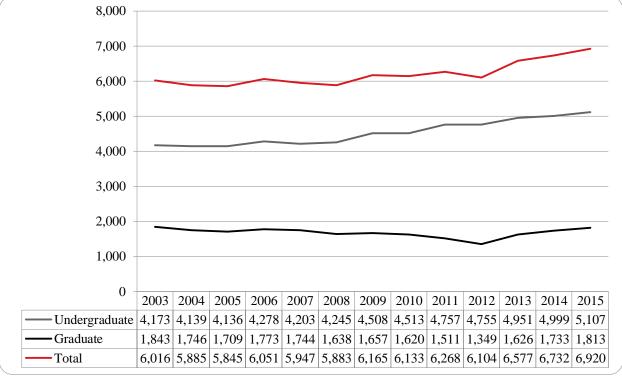

#### Administrative-Site

• Summer 2015 administrative-site head count enrollment is 6,920, a 2.8% increase from the previous summer and administrative-site credit hours are 39,769, up 3.7% (see Figures 5 & 6).

Figure 6: UNO Administrative-Site Student Credit Hours: Summer 2003-2015

Figure 7: UNO Administrative-Site Head Count by Ethnicity by Gender: Summer 2015

Table 3: Total UNO Administrative-Site Head Count Summary for Undergraduate and Graduate Students by Full and Part-Time by Gender and Race Classification: Summer 2015

|                     | Ame | rican |     |     | Afr | ican  |      |       | Nat Ha | aw / Pac | Ra   | ice | Two o | r more |       |       | Nonre | sident |       |       |          |
|---------------------|-----|-------|-----|-----|-----|-------|------|-------|--------|----------|------|-----|-------|--------|-------|-------|-------|--------|-------|-------|----------|
|                     | Ind | ian   | As  | ian | Ame | rican | Hisp | panic | Ŀ      | sl       | Unkı | own | rac   | ces    | Wl    | nite  | Ali   | en     |       | Total |          |
|                     | F   | M     | F   | M   | F   | M     | F    | M     | F      |          | F    | M   | F     | M      | F     | M     | F     | M      | F     | M     | Total    |
| Undergraduate       |     |       |     |     |     |       |      |       |        |          |      |     |       |        |       |       |       |        |       |       |          |
| Full-Time           |     |       |     |     |     |       |      |       |        |          |      |     |       |        |       |       |       |        |       |       |          |
| Other Freshmen      |     |       |     | 2   |     |       | 1    | 1     |        |          |      |     | 2     | 1      | 5     | 6     | 1     | 1      | 9     | 11    | 20       |
| Sophomores          |     |       |     | 1   |     | 2     | 3    | 2     |        |          |      |     | 2     | 1      | 15    | 15    | 2     | 6      | 22    | 27    | 49       |
| Juniors             |     |       | 3   |     | 7   | 3     | 6    | 1     |        |          |      | 1   | 1     | 1      | 41    | 38    | 2     | 8      | 60    | 52    | 112      |
| Seniors             |     |       | 1   | 2   | 5   | 2     | 11   | 10    | 1      |          |      | 5   | 4     | 3      | 76    | 42    |       | 5      | 98    | 69    | 167      |
| Special             |     |       |     |     |     |       |      |       |        |          |      |     |       | 1      | 4     | 2     |       |        | 4     | 3     | 7        |
| Total Full-Time     |     |       | 4   | 5   | 12  | 7     | 21   | 14    | 1      |          |      | 6   | 9     | 7      | 141   | 103   | 5     | 20     | 193   | 162   | 355      |
| Part-Time           |     |       |     |     |     |       |      |       |        |          |      |     |       |        |       |       |       |        |       |       |          |
| First-Time Freshmen |     |       |     | 1   |     | 3     | 1    |       |        |          |      | 1   |       | 1      | 3     | 8     | 2     | 7      | 6     | 21    | 27       |
| Other Freshmen      | 2   | 2     | 21  | 15  | 25  | 11    | 67   | 45    |        |          | 9    | 8   | 9     | 12     | 196   | 185   | 14    | 30     | 343   | 308   | 651      |
| Sophomores          | 3   |       | 21  | 9   | 33  | 22    | 68   | 49    | 1      |          | 8    | 7   | 22    | 21     | 274   | 254   | 17    | 30     | 447   | 392   | 839      |
| Juniors             | 4   |       | 35  | 33  | 48  | 36    | 75   | 48    |        |          | 18   | 22  | 28    | 21     | 451   | 407   | 23    | 42     | 682   | 609   | 1,291    |
| Seniors             | 8   | 5     | 28  | 16  | 76  | 52    | 93   | 62    | 1      | 1        | 30   | 20  | 32    | 25     | 660   | 600   | 11    | 42     | 939   | 823   | 1,762    |
| Special             |     |       | 2   | 4   | 4   | 4     | 4    | 8     |        |          | 4    | 2   | 1     | 2      | 67    | 76    |       | 4      | 82    | 100   | 182      |
| Total Part-Time     | 17  | 7     | 107 | 78  | 186 | 128   | 308  | 212   | 2      | 1        | 69   | 60  | 92    | 82     | 1,651 | 1,530 | 67    | 155    | 2,499 | 2,253 | 4,752    |
| Total Undergraduate | 17  | 7     | 111 | 83  | 198 | 135   | 329  | 226   | 3      | 1        | 69   | 66  | 101   | 89     | 1,792 | 1,633 | 72    | 175    | 2,692 | 2,415 | 5,107    |
| Graduate            |     |       |     |     |     |       |      |       |        |          |      |     |       |        |       |       |       |        |       |       |          |
| Full-Time           |     |       |     |     |     |       |      |       |        |          |      |     |       |        |       |       |       |        |       |       |          |
| Certificate         |     |       |     |     |     |       |      |       |        |          |      |     |       |        |       |       |       |        |       |       |          |
| Masters             |     |       | 2   | 2   | 6   | 2     | 5    | 1     |        |          | 2    |     | 2     | 3      | 146   | 36    |       | 2      | 163   | 46    | 209      |
| Doctoral            |     |       |     |     |     |       | 1    |       |        |          |      |     |       | 1      | 4     | 2     |       |        | 5     | 3     | 8        |
| Special Graduate    |     |       |     | 1   | 1   |       | 1    | 1     |        |          |      |     | 1     | 1      | 4     | 3     |       | 2      | 7     | 8     | 15       |
| Total Full-Time     |     |       | 2   | 3   | 7   | 2     | 7    | 2     |        |          | 2    |     | 3     | 5      | 154   | 41    |       | 4      | 175   | 57    | 232      |
| Part-Time           |     |       |     |     |     |       |      |       |        |          |      |     |       |        |       |       |       |        |       |       | <u> </u> |
| Certificate         |     |       |     |     |     | 1     |      |       |        |          |      |     |       |        | 7     |       |       |        | 7     | 1     | 8        |
| Masters             | 1   | 2     | 12  | 11  | 26  | 17    | 30   | 18    |        |          | 8    | 11  | 23    | 9      | 633   | 306   | 74    | 109    | 807   | 483   | 1,290    |
| Doctoral            | 1   |       | 1   | 11  | 1   | 1     | 2    | 10    |        |          | 1    |     | 2     | 2      | 30    | 14    | 4     | 6      | 41    | 23    | 64       |
| Special Graduate    | 2   |       | 3   | 3   | 5   | 3     | 6    | 2     |        |          | 8    | 1   | 4     | 5      | 120   | 48    | 1     | 8      | 149   | 70    | 219      |
| Total Part-Time     | 3   | 2     | 16  | 14  | 32  | 22    | 38   | 20    |        |          | 17   | 12  | 29    | 16     | 790   | 368   | 79    | 123    | 1,004 | 577   | 1,581    |
|                     |     |       |     |     |     |       |      |       |        |          |      |     |       |        |       |       |       |        |       |       |          |
| Total All Students  | 20  | 9     | 129 | 100 | 237 | 159   | 374  | 248   | 3      | 1        | 88   | 78  | 133   | 110    | 2,736 | 2,042 | 151   | 302    | 3,871 | 3,049 | 6,920    |