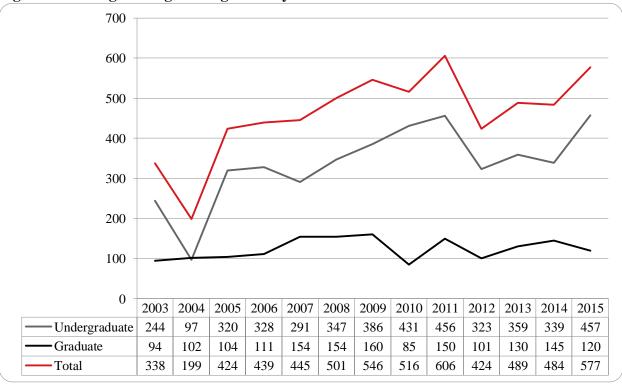

| Figure 34: Non-Degree/Intercampus Special Undergraduate Students Head Count by Ethnicity by Gender: Summer 201539                                                    |
|----------------------------------------------------------------------------------------------------------------------------------------------------------------------|
| Table 13: Non-Degree/Intercampus Head Count Summary for Special Undergraduate Students by Full and Part-Time by Gender and Race Classification: Summer 2015          |
| Figure 35: Non-Degree/Intercampus Special Graduate Students Head Count: summer 2003-2015 41                                                                          |
| Figure 36: Non-Degree/Intercampus Special Graduate Students Head Count by Ethnicity by Gender:  Summer 201541                                                        |
| Table 14: Non-Degree/Intercampus Head Count Summary for Special Graduate Students by Full and Part-Time by Gender and Race Classification: Summer 2015               |
| Table 15: Cooperative Graduate Program Head Count Summary for Graduate Students by Full and Part-<br>Time by Gender and Race Classification: Fall 2015               |
| Figure 37: Other Honors Student Credit Hours by Level of Instruction: Summer 2015                                                                                    |
| Figure 38: College of Agriculture Delivery-Site Head Count: Summer 2015                                                                                              |
| Figure 39: College of Agriculture Delivery-Site Student Credit Hours: Summer 2003-2015                                                                               |
| Table 16: College of Agriculture Head Count Summary for Undergraduate Students by Full and Part-Time by Gender and Race Classification: Summer 2015                  |
| Figure 40: College of Architecture Delivery-Site Head Count: Summer 2003-2015                                                                                        |
| Table 17: College of Architecture Head Count Summary for Undergraduate Students by Full and Part-<br>Time by Gender and Race Classification: Summer 2015             |
| Figure 41: College of Engineering Delivery-Site Head Count: Summer 2003-2015                                                                                         |
| Figure 42: College of Engineering Delivery-Site Student Credit Hours: Summer 2003-2015                                                                               |
| Table 18: College of Engineering Head Count Summary for Undergraduate Students by Full and Part-<br>Time by Gender and Race Classification: Summer 201550            |
| Figure 43: College of Education and Human Sciences Delivery-Site Head Count: Summer 2003-2014 51                                                                     |
| Figure 44: College of Education and Human Sciences Delivery-Site Student Credit Hours: Summer 2003-<br>2015                                                          |
| Table 19: College of Education and Human Sciences Head Count Summary for Undergraduate Students by Full and Part-Time by Gender and Race Classification: Summer 2015 |
| GLOSSARY53                                                                                                                                                           |