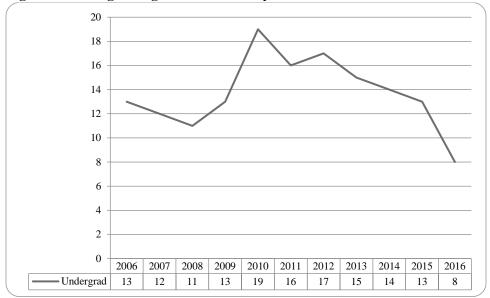

Figure 14: College of Communication, Fine Arts and Media Delivery-Site Head Count: Fall 2006-2016

Figure 15: College of Communication, Fine Arts and Media Delivery-Site Student Credit Hours: Fall 2006-2016