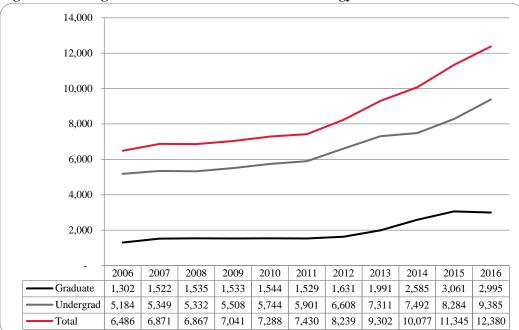

Figure 6: UNO Administrative-Site Student Credit Hours: Fall 2006-2016

Figure 7: UNO Administrative-Site Head Count by Ethnicity by Gender: Fall 2016

Table 3: Total UNO Administrative-Site Head Count Summary for Undergraduate and Graduate Students by Full and Part-Time by Gender and Race Classification: Fall 2016