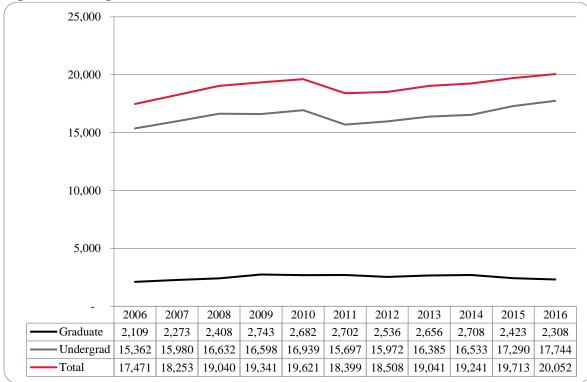

Figure 12: College of Business Administration Student Credit Hours: Fall 2006-2016

Figure 13: College of Business Administration Head Count by Ethnicity by Gender: Fall 2016

Table 5: College of Business Administration Head Count Summary for Undergraduate and Graduate Students by Full and Part-Time by Gender and Race Classification: Fall 2016