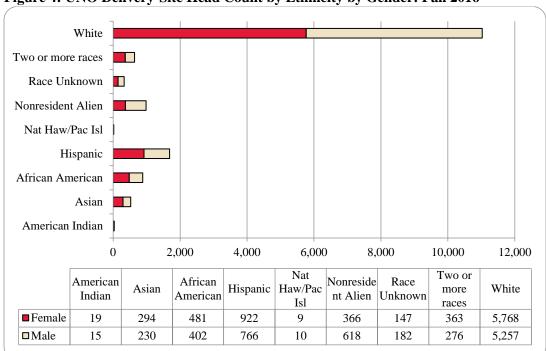

Figure 1: Delivery-Site & Administrative-Site Head Count Enrollment: Fall 1990 – 2016

Figure 3: UNO Delivery-Site Student Credit Hours by Student Level: Fall 2006-2016

Figure 4: UNO Delivery-Site Head Count by Ethnicity by Gender: Fall 2016

Table 2: Total UNO Delivery-Site Head Count Summary for Undergraduate and Graduate Students Full and Part-Time by Gender and Race Classification: Fall 2016

|                     |     | rican |     |     |      | ican |      |     |    | aw / Pac |      | nce | Two o | r more |       |       |     | sident |       |       |        |
|---------------------|-----|-------|-----|-----|------|------|------|-----|----|----------|------|-----|-------|--------|-------|-------|-----|--------|-------|-------|--------|
|                     | Ind | -     |     | ian | Amei |      | Hisp |     | Is |          | Unkı |     | rac   |        |       | iite  | Ali |        |       | Total |        |
|                     | F   | M     | F   | M   | F    | M    | F    | M   | F  | M        | F    | M   | F     | M      | F     | M     | F   | M      | F     | M     | Total  |
| Undergraduate       |     |       |     |     |      |      |      |     |    |          |      |     |       |        |       |       |     |        |       |       |        |
| Full-Time           |     |       |     |     |      |      |      |     |    |          |      |     |       |        |       |       |     |        |       |       |        |
| First-Time Freshmen | 2   | 2     | 56  | 36  | 81   | 39   | 187  | 136 | 2  | 4        | 17   | 17  | 67    | 41     | 669   | 673   | 22  | 46     | 1,103 | 994   | 2,097  |
| Other Freshmen      | 2   | 2     | 16  | 9   | 44   | 27   | 61   | 71  | 1  |          | 6    | 6   | 30    | 17     | 189   | 235   | 32  | 45     | 381   | 412   | 793    |
| Sophomores          | 1   | 2     | 55  | 37  | 70   | 45   | 170  | 138 | 2  | 3        | 23   | 28  | 57    | 47     | 793   | 801   | 41  | 90     | 1,212 | 1,191 | 2,403  |
| Juniors             | 5   | 1     | 41  | 37  | 67   | 74   | 146  | 129 |    | 1        | 18   | 32  | 64    | 54     | 868   | 868   | 47  | 63     | 1,256 | 1,259 | 2,515  |
| Seniors             | 4   | 4     | 47  | 33  | 69   | 57   | 140  | 99  | 1  |          | 28   | 26  | 51    | 35     | 819   | 819   | 43  | 65     | 1,202 | 1,138 | 2,340  |
| Special             |     |       | 3   | 2   | 1    | 1    | 5    | 5   |    |          | 2    | 3   | 3     | 5      | 40    | 46    | 3   | 3      | 57    | 65    | 122    |
| Total Full-Time     | 14  | 11    | 218 | 154 | 332  | 243  | 709  | 578 | 6  | 8        | 94   | 112 | 272   | 199    | 3,378 | 3,442 | 188 | 312    | 5,211 | 5,059 | 10,270 |
| Part-Time           |     |       |     |     |      |      |      |     |    |          |      |     |       |        |       |       |     |        |       |       |        |
| First-Time Freshmen |     |       | 3   | 2   | 3    | 3    | 4    | 4   |    |          |      | 1   | 4     |        | 21    | 22    | 2   | 6      | 37    | 38    | 75     |
| Other Freshmen      |     |       | 6   | 6   | 7    | 6    | 17   | 21  |    |          | 5    | 4   | 4     | 4      | 69    | 104   |     | 4      | 108   | 149   | 257    |
| Sophomores          | 1   | 1     | 5   | 7   | 15   | 9    | 18   | 22  |    | 1        | 6    | 5   | 8     | 14     | 136   | 157   | 2   | 4      | 191   | 220   | 411    |
| Juniors             | 2   |       | 8   | 9   | 27   | 27   | 37   | 38  |    |          | 7    | 14  | 11    | 14     | 241   | 240   | 5   | 3      | 338   | 345   | 683    |
| Seniors             |     |       | 13  | 13  | 31   | 49   | 41   | 45  | 1  |          | 13   | 21  | 14    | 11     | 360   | 403   | 5   | 14     | 478   | 556   | 1,034  |
| Special             |     | 1     | 8   | 5   | 10   | 11   | 8    | 10  | 1  |          | 4    | 4   | 2     | 1      | 126   | 112   | 1   |        | 160   | 144   | 304    |
| Total Part-Time     | 3   | 2     | 43  | 42  | 93   | 105  | 125  | 140 | 2  | 1        | 35   | 49  | 43    | 44     | 953   | 1,038 | 15  | 31     | 1,312 | 1,452 | 2,764  |
| Total Undergraduate | 17  | 13    | 261 | 196 | 425  | 348  | 834  | 718 | 8  | 9        | 129  | 161 | 315   | 243    | 4,331 | 4,480 | 203 | 343    | 6,523 | 6,511 | 13,034 |
| Graduate            |     |       |     |     |      |      |      |     |    |          |      |     |       |        |       |       |     |        |       |       |        |
| Full-Time           |     |       |     |     |      |      |      |     |    |          |      |     |       |        |       |       |     |        |       |       |        |
| Certificate         |     |       |     |     |      |      |      |     |    |          |      |     |       |        | 1     | 4     | 1   |        | 2     | 4     | 6      |
| Masters             | 1   |       | 7   | 12  | 15   | 12   | 24   | 16  |    |          | 2    | 4   | 12    | 9      | 345   | 166   | 99  | 167    | 505   | 386   | 891    |
| Doctoral            |     |       | 1   | 1   |      |      |      |     |    |          |      |     | 2     | 1      | 14    | 13    | 6   | 12     | 23    | 27    | 50     |
| Special Graduate    |     |       | 4   | 2   |      |      |      | 2   |    |          | 1    | 1   | 1     | 2      | 15    | 35    | 9   | 36     | 30    | 78    | 108    |
| Total Full-Time     | 1   |       | 12  | 15  | 15   | 12   | 24   | 18  |    |          | 3    | 5   | 15    | 12     | 375   | 218   | 115 | 215    | 560   | 495   | 1,055  |
| Part-Time           |     |       |     |     |      |      |      |     |    |          |      |     |       |        |       |       |     |        |       |       |        |
| Certificate         |     |       | 1   |     | 2    | 1    | 5    | 1   |    |          |      |     |       |        | 29    | 14    |     |        | 37    | 16    | 53     |
| Masters             | 1   | 2     | 17  | 16  | 34   | 30   | 45   | 26  | 1  | 1        | 10   | 10  | 29    | 16     | 823   | 456   | 38  | 43     | 998   | 600   | 1,598  |
| Doctoral            |     |       | 1   |     | 1    | 5    | 5    | 2   |    |          | 1    | 1   | 3     | 2      | 64    | 38    | 5   | 12     | 80    | 60    | 140    |
| Special Graduate    |     |       | 2   | 3   | 4    | 6    | 9    | 1   |    |          | 4    | 5   | 1     | 3      | 146   | 51    | 5   | 5      | 171   | 74    | 245    |
| Total Part-Time     | 1   | 2     | 21  | 19  | 41   | 42   | 64   | 30  | 1  | 1        | 15   | 16  | 33    | 21     | 1,062 | 559   | 48  | 60     | 1,286 | 750   | 2,036  |
| Total Graduate      | 2   | 2     | 33  | 34  | 56   | 54   | 88   | 48  | 1  | 1        | 18   | 21  | 48    | 33     | 1,437 | 777   | 163 | 275    | 1,846 | 1,245 | 3,091  |
| Total All Students  | 19  | 15    | 294 | 230 | 481  | 402  | 922  | 766 | 9  | 10       | 147  | 182 | 363   | 276    | 5,768 | 5,257 | 366 | 618    | 8,369 | 7,756 | 16,125 |
| Total All Students  | 19  | 13    | 294 | 230 | 481  | 402  | 922  | /00 | 9  | 10       | 14/  | 182 | 303   | 270    | 3,708 | 3,237 | 300 | 018    | 8,309 | 7,756 | 10,125 |