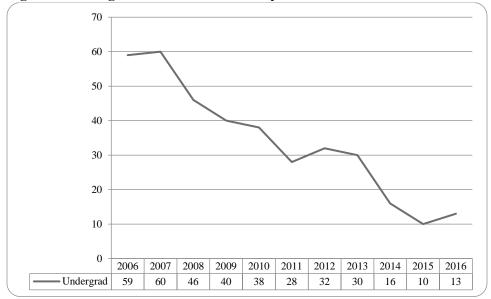

Figure 14: College of Communication, Fine Arts and Media Delivery-Site Head Count: Fall 2006-2016

Figure 15: College of Communication, Fine Arts and Media Delivery-Site Student Credit Hours: Fall 2006-2016