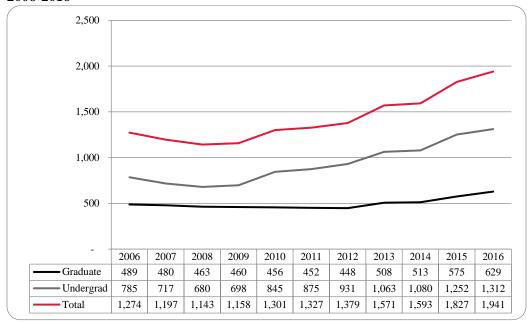

## Contents

| Executive Summaryi                                                                                                                                                                                       |
|----------------------------------------------------------------------------------------------------------------------------------------------------------------------------------------------------------|
| List of Tables:                                                                                                                                                                                          |
| Table 1: UNO Delivery-Site and Administrative-Site Head Count Enrollment and Comparison: Fall Semester, 20161                                                                                            |
| Figure 1: Delivery-Site & Administrative-Site Head Count Enrollment: Fall 1990 – 20162                                                                                                                   |
| Figure 2: UNO Delivery-Site Head Count by Student Level: Fall 2006-20163                                                                                                                                 |
| Figure 3: UNO Delivery-Site Student Credit Hours by Student Level: Fall 2006-20163                                                                                                                       |
| Figure 4: UNO Delivery-Site Head Count by Ethnicity by Gender: Fall 20164                                                                                                                                |
| Table 2: Total UNO Delivery-Site Head Count Summary for Undergraduate and Graduate Students Full and Part-Time by Gender and Race Classification: Fall 20165                                             |
| Figure 5: UNO Administrative-Site Head Count by Student Level: Fall 2006-20166                                                                                                                           |
| Figure 6: UNO Administrative-Site Student Credit Hours: Fall 2006-20166                                                                                                                                  |
| Figure 7: UNO Administrative-Site Head Count by Ethnicity by Gender: Fall 20167                                                                                                                          |
| Table 3: Total UNO Administrative-Site Head Count Summary for Undergraduate and Graduate Students by Full and Part-Time by Gender and Race Classification: Fall 20168                                    |
| Figure 8: College of Arts & Sciences Head Count: Fall 2006-20169                                                                                                                                         |
| Figure 9: College of Arts & Sciences Student Credit Hours: Fall 2006-20169                                                                                                                               |
| Figure 10: College of Arts & Sciences Head Count by Ethnicity by Gender: Fall 201610                                                                                                                     |
| Table 4: College of Arts & Sciences Head Count Summary for Undergraduate and Graduate Students by Full and Part-Time by Gender and Race Classification: Fall 201611                                      |
| Figure 11: College of Business Administration Head Count: Fall 2006-201612                                                                                                                               |
| Figure 12: College of Business Administration Student Credit Hours: Fall 2006-201612                                                                                                                     |
| Figure 13: College of Business Administration Head Count by Ethnicity by Gender: Fall 201613                                                                                                             |
| Table 5: College of Business Administration Head Count Summary for Undergraduate and Graduate Students by Full and Part-Time by Gender and Race Classification: Fall 201614                              |
| Figure 14: College of Communication, Fine Arts and Media Delivery-Site Head Count: Fall 2006-2016 15                                                                                                     |
| Figure 15: College of Communication, Fine Arts and Media Delivery-Site Student Credit Hours: Fall 2006-<br>201615                                                                                        |
| Figure 16: College of Communication, Fine Arts and Media Delivery-Site Head Count by Ethnicity by Gender: Fall 2016                                                                                      |
| Table 6: College of Communication, Fine Arts and Media Delivery-Site Head Count Summary for<br>Undergraduate and Graduate Students by Full and Part-Time by Gender and Race Classification: Fall<br>2016 |