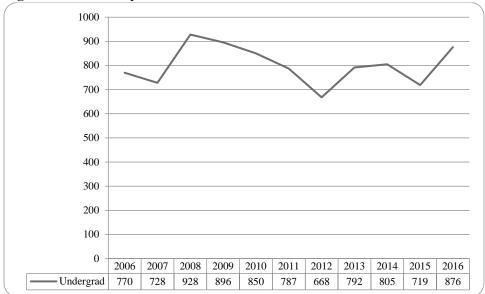

### Administrative-Site Campus Summary

- Fall 2016 head count enrollment is 15,627, a 1% increase compared to the fall 2015 enrollment of 15,526 (see Figure 1).
- Fall 2016 undergraduate head count enrollment is 12,536, a 0.4% increase compared to the fall 2015 enrollment of 12,488 (see Figure 5).
- Fall 2016 graduate headcount enrollment is 3,091, a 1.7% increase compared to the fall 2015 enrollment of 3,038 (see Figure 5).
- Fall 2016 student credit hours are 175,611, a 2.2% increase compared to the fall 2015 credit hours of 171,809 (see Figure 6).
- Fall 2016 undergraduate credit hours are 157,129, up from fall 2015 by 2.0% (see Figure 6).
- Fall 2016 graduate credit hours are 18,482, up from fall 2015 by 3.1% (see Figure 6).

### **Delivery-Site Campus Summary**

- Fall 2016 head count enrollment is 16,125, a 0.6% increase compared to the fall 2015 enrollment of 16,031 (see Figure 1).
- Fall 2016 undergraduate head count is 13,034, a 0.3% increase compared to the fall 2015 enrollment of 12,993 (see Figure 2).
- Fall 2016 graduate head count enrollment is 3,091, a 1.7% increase compared to the fall 2015 enrollment of 3,038 (see Figure 2).
- Fall 2016 student credit hours are 177,425, a 1.5% increase compared to the fall 2015 credit hours of 174,684 (see Figure 3).
- Fall 2016 undergraduate credit hours are 158,251, up from fall 2015 by 1.4% (see Figure 3).
- Fall 2016 graduate credit hours are 19,174, up from fall 2015 by 3.1% (see Figure 3).

Table 1: UNO Delivery-Site and Administrative-Site Head Count Enrollment and Comparison: Fall Semester, 2016

|                                                 | I                 | Fall 2016               | Fall 2015               | Fall 201<br>Administra |                   |
|-------------------------------------------------|-------------------|-------------------------|-------------------------|------------------------|-------------------|
| UNO:                                            | Delivery-<br>Site | Administrative-<br>Site | Administrative-<br>Site | Numerical<br>Change    | Percent<br>Change |
| Undergraduate                                   |                   |                         |                         |                        |                   |
| Arts & Science                                  | 3,469             | 3,469                   | 3,542                   | -73                    | -2.1%             |
| Business Administration                         | 2,074             | 2,074                   | 2,043                   | 31                     | 1.5%              |
| Communication, Fine Arts & Media                | 970               | 970                     | 979                     | -9                     | -0.9%             |
| Education                                       | 1,395             | 1,395                   | 1,472                   | -77                    | -5.2%             |
| Information Science and Technology              | 971               | 971                     | 899                     | 72                     | 8.0%              |
| Public Affairs & Community Services             | 980               | 1,312                   | 1,252                   | 60                     | 4.8%              |
| Division of Continuing Studies                  | 1,197             | 1,197                   | 1,309                   | -112                   | -8.6%             |
| Sub-total CPACS including Cont. Studies         | 2,177             | 2,509                   | 2,561                   | -52                    | -2.0%             |
| Non-Degree                                      | 272               | 272                     | 273                     | -1                     | -0.4%             |
| University Division                             | 876               | 876                     | 719                     | 157                    | 21.8%             |
| Total Undergraduate                             | 12,204            | 12,536                  | 12,488                  | 48                     | 0.4%              |
| Graduate                                        |                   |                         |                         |                        |                   |
| Arts & Science                                  | 444               | 444                     | 431                     | 13                     | 3.0%              |
| Business Administration                         | 360               | 360                     | 386                     | -26                    | -6.7%             |
| Communication, Fine Arts & Media                | 89                | 89                      | 77                      | 12                     | 15.6%             |
| Education                                       | 895               | 895                     | 820                     | 75                     | 9.1%              |
| Information Science and Technology              | 412               | 412                     | 406                     | 6                      | 1.5%              |
| Public Affairs & Community Services             | 629               | 629                     | 575                     | 54                     | 9.4%              |
| New Cooperative Graduate Programs               | 3                 | 3                       | 8                       | -5                     | -62.5%            |
| Undeclared                                      | 259               | 259                     | 335                     | -76                    | -22.7%            |
| Total Graduate                                  | 3,091             | 3,091                   | 3,038                   | 53                     | 1.7%              |
| UNO Administrative-Site Total                   |                   | 15,627                  | 15,526                  | 101                    | 0.7%              |
| UNL:                                            | Fall 2016         |                         | Delivery Fall<br>2015   | Numerical<br>Change    | Percent<br>Change |
| Agriculture                                     | 8                 |                         | 13                      |                        |                   |
| Architecture                                    | 13                |                         | 10                      |                        |                   |
| Engineering & Technology<br>Education and Human | 809               |                         | 819                     |                        |                   |
| Science                                         | 0                 |                         | 0                       |                        |                   |
| Total UNL in Omaha                              | 830               |                         | 842                     | -12                    | -1.4%             |
|                                                 | Fall 2016         |                         | Fall 2015               | Numerical<br>Change    | Percent<br>Change |
| UNO Delivery-Site Total                         | 16,125            |                         | 16,031                  | 94                     | 0.6%              |