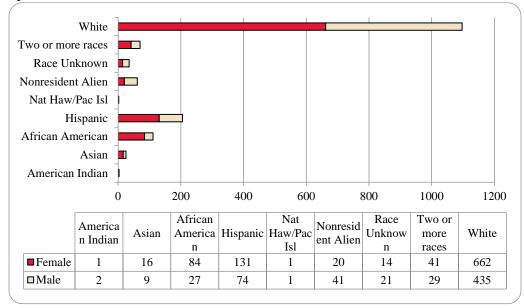

Figure 1: Delivery-Site & Administrative-Site Head Count Enrollment: Fall 1990 – 2016

Figure 3: UNO Delivery-Site Student Credit Hours by Student Level: Fall 2006-2016

Figure 4: UNO Delivery-Site Head Count by Ethnicity by Gender: Fall 2016

Table 2: Total UNO Delivery-Site Head Count Summary for Undergraduate and Graduate Students Full and Part-Time by Gender and Race Classification: Fall 2016

|                     |     | rican |     |     |      | ican |      |     |    | aw / Pac |      | nce | Two o | r more |       |       |     | sident |       |       |        |
|---------------------|-----|-------|-----|-----|------|------|------|-----|----|----------|------|-----|-------|--------|-------|-------|-----|--------|-------|-------|--------|
|                     | Ind | -     |     | ian | Amei |      | Hisp |     | Is |          | Unkı |     | rac   |        |       | iite  | Ali |        |       | Total |        |
|                     | F   | M     | F   | M   | F    | M    | F    | M   | F  | M        | F    | M   | F     | M      | F     | M     | F   | M      | F     | M     | Total  |
| Undergraduate       |     |       |     |     |      |      |      |     |    |          |      |     |       |        |       |       |     |        |       |       |        |
| Full-Time           |     |       |     |     |      |      |      |     |    |          |      |     |       |        |       |       |     |        |       |       |        |
| First-Time Freshmen | 2   | 2     | 56  | 36  | 81   | 39   | 187  | 136 | 2  | 4        | 17   | 17  | 67    | 41     | 669   | 673   | 22  | 46     | 1,103 | 994   | 2,097  |
| Other Freshmen      | 2   | 2     | 16  | 9   | 44   | 27   | 61   | 71  | 1  |          | 6    | 6   | 30    | 17     | 189   | 235   | 32  | 45     | 381   | 412   | 793    |
| Sophomores          | 1   | 2     | 55  | 37  | 70   | 45   | 170  | 138 | 2  | 3        | 23   | 28  | 57    | 47     | 793   | 801   | 41  | 90     | 1,212 | 1,191 | 2,403  |
| Juniors             | 5   | 1     | 41  | 37  | 67   | 74   | 146  | 129 |    | 1        | 18   | 32  | 64    | 54     | 868   | 868   | 47  | 63     | 1,256 | 1,259 | 2,515  |
| Seniors             | 4   | 4     | 47  | 33  | 69   | 57   | 140  | 99  | 1  |          | 28   | 26  | 51    | 35     | 819   | 819   | 43  | 65     | 1,202 | 1,138 | 2,340  |
| Special             |     |       | 3   | 2   | 1    | 1    | 5    | 5   |    |          | 2    | 3   | 3     | 5      | 40    | 46    | 3   | 3      | 57    | 65    | 122    |
| Total Full-Time     | 14  | 11    | 218 | 154 | 332  | 243  | 709  | 578 | 6  | 8        | 94   | 112 | 272   | 199    | 3,378 | 3,442 | 188 | 312    | 5,211 | 5,059 | 10,270 |
| Part-Time           |     |       |     |     |      |      |      |     |    |          |      |     |       |        |       |       |     |        |       |       |        |
| First-Time Freshmen |     |       | 3   | 2   | 3    | 3    | 4    | 4   |    |          |      | 1   | 4     |        | 21    | 22    | 2   | 6      | 37    | 38    | 75     |
| Other Freshmen      |     |       | 6   | 6   | 7    | 6    | 17   | 21  |    |          | 5    | 4   | 4     | 4      | 69    | 104   |     | 4      | 108   | 149   | 257    |
| Sophomores          | 1   | 1     | 5   | 7   | 15   | 9    | 18   | 22  |    | 1        | 6    | 5   | 8     | 14     | 136   | 157   | 2   | 4      | 191   | 220   | 411    |
| Juniors             | 2   |       | 8   | 9   | 27   | 27   | 37   | 38  |    |          | 7    | 14  | 11    | 14     | 241   | 240   | 5   | 3      | 338   | 345   | 683    |
| Seniors             |     |       | 13  | 13  | 31   | 49   | 41   | 45  | 1  |          | 13   | 21  | 14    | 11     | 360   | 403   | 5   | 14     | 478   | 556   | 1,034  |
| Special             |     | 1     | 8   | 5   | 10   | 11   | 8    | 10  | 1  |          | 4    | 4   | 2     | 1      | 126   | 112   | 1   |        | 160   | 144   | 304    |
| Total Part-Time     | 3   | 2     | 43  | 42  | 93   | 105  | 125  | 140 | 2  | 1        | 35   | 49  | 43    | 44     | 953   | 1,038 | 15  | 31     | 1,312 | 1,452 | 2,764  |
| Total Undergraduate | 17  | 13    | 261 | 196 | 425  | 348  | 834  | 718 | 8  | 9        | 129  | 161 | 315   | 243    | 4,331 | 4,480 | 203 | 343    | 6,523 | 6,511 | 13,034 |
| Graduate            |     |       |     |     |      |      |      |     |    |          |      |     |       |        |       |       |     |        |       |       |        |
| Full-Time           |     |       |     |     |      |      |      |     |    |          |      |     |       |        |       |       |     |        |       |       |        |
| Certificate         |     |       |     |     |      |      |      |     |    |          |      |     |       |        | 1     | 4     | 1   |        | 2     | 4     | 6      |
| Masters             | 1   |       | 7   | 12  | 15   | 12   | 24   | 16  |    |          | 2    | 4   | 12    | 9      | 345   | 166   | 99  | 167    | 505   | 386   | 891    |
| Doctoral            |     |       | 1   | 1   |      |      |      |     |    |          |      |     | 2     | 1      | 14    | 13    | 6   | 12     | 23    | 27    | 50     |
| Special Graduate    |     |       | 4   | 2   |      |      |      | 2   |    |          | 1    | 1   | 1     | 2      | 15    | 35    | 9   | 36     | 30    | 78    | 108    |
| Total Full-Time     | 1   |       | 12  | 15  | 15   | 12   | 24   | 18  |    |          | 3    | 5   | 15    | 12     | 375   | 218   | 115 | 215    | 560   | 495   | 1,055  |
| Part-Time           |     |       |     |     |      |      |      |     |    |          |      |     |       |        |       |       |     |        |       |       |        |
| Certificate         |     |       | 1   |     | 2    | 1    | 5    | 1   |    |          |      |     |       |        | 29    | 14    |     |        | 37    | 16    | 53     |
| Masters             | 1   | 2     | 17  | 16  | 34   | 30   | 45   | 26  | 1  | 1        | 10   | 10  | 29    | 16     | 823   | 456   | 38  | 43     | 998   | 600   | 1,598  |
| Doctoral            |     |       | 1   |     | 1    | 5    | 5    | 2   |    |          | 1    | 1   | 3     | 2      | 64    | 38    | 5   | 12     | 80    | 60    | 140    |
| Special Graduate    |     |       | 2   | 3   | 4    | 6    | 9    | 1   |    |          | 4    | 5   | 1     | 3      | 146   | 51    | 5   | 5      | 171   | 74    | 245    |
| Total Part-Time     | 1   | 2     | 21  | 19  | 41   | 42   | 64   | 30  | 1  | 1        | 15   | 16  | 33    | 21     | 1,062 | 559   | 48  | 60     | 1,286 | 750   | 2,036  |
| Total Graduate      | 2   | 2     | 33  | 34  | 56   | 54   | 88   | 48  | 1  | 1        | 18   | 21  | 48    | 33     | 1,437 | 777   | 163 | 275    | 1,846 | 1,245 | 3,091  |
| Total All Students  | 19  | 15    | 294 | 230 | 481  | 402  | 922  | 766 | 9  | 10       | 147  | 182 | 363   | 276    | 5,768 | 5,257 | 366 | 618    | 8,369 | 7,756 | 16,125 |
| Total All Students  | 19  | 13    | 294 | 230 | 481  | 402  | 922  | /00 | 9  | 10       | 14/  | 182 | 303   | 270    | 3,708 | 3,237 | 300 | 018    | 8,309 | 7,756 | 10,125 |