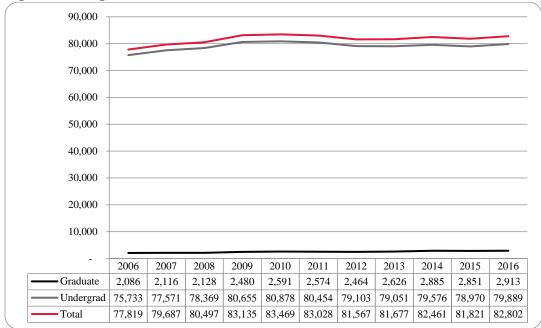

Figure 6: UNO Administrative-Site Student Credit Hours: Fall 2006-2016

Figure 7: UNO Administrative-Site Head Count by Ethnicity by Gender: Fall 2016

Table 3: Total UNO Administrative-Site Head Count Summary for Undergraduate and Graduate Students by Full and Part-Time by Gender and Race Classification: Fall 2016

|                     | Ame | rican |     |     | Afr | ican  |      |       | Nat Ha | aw / Pac | Ra   | ace  | Two o | r more |       |       | Nonre | sident |       |       |        |
|---------------------|-----|-------|-----|-----|-----|-------|------|-------|--------|----------|------|------|-------|--------|-------|-------|-------|--------|-------|-------|--------|
|                     | Ind | ian   | As  | ian | Ame | rican | Hisp | anics | I:     | sl       | Unkr | nown | rac   | es     | W     | nite  | Ali   | en     |       | Total |        |
|                     | F   | M     | F   | M   | F   | M     | F    | M     | F      | M        | F    | M    | F     | M      | F     | M     | F     | M      | F     | M     | Total  |
| Undergraduate       |     |       |     |     |     |       |      |       |        |          |      |      |       |        |       |       |       |        |       |       |        |
| Full-Time           |     |       |     |     |     |       |      |       |        |          |      |      |       |        |       |       |       |        |       |       |        |
| First-Time Freshmen | 2   | 2     | 55  | 37  | 84  | 43    | 190  | 132   | 2      | 4        | 17   | 13   | 66    | 36     | 661   | 588   | 22    | 43     | 1,099 | 898   | 1,997  |
| Other Freshmen      | 2   | 2     | 16  | 9   | 45  | 27    | 61   | 70    | 1      |          | 6    | 5    | 32    | 17     | 189   | 223   | 31    | 42     | 383   | 395   | 778    |
| Sophomores          | 1   | 2     | 53  | 35  | 71  | 44    | 174  | 135   | 2      | 3        | 22   | 25   | 59    | 46     | 794   | 724   | 36    | 83     | 1,212 | 1,097 | 2,309  |
| Juniors             | 4   | 1     | 40  | 36  | 66  | 68    | 149  | 122   |        | 1        | 17   | 31   | 68    | 51     | 880   | 818   | 42    | 60     | 1,266 | 1,188 | 2,454  |
| Seniors             | 4   | 4     | 46  | 33  | 70  | 50    | 142  | 96    | 1      |          | 27   | 21   | 54    | 35     | 814   | 746   | 36    | 49     | 1,194 | 1,034 | 2,228  |
| Special             |     |       | 3   | 2   | 1   | 1     | 5    | 4     |        |          | 2    | 3    | 3     | 5      | 37    | 43    | 3     | 2      | 54    | 60    | 114    |
| Total Full-Time     | 13  | 11    | 213 | 152 | 337 | 233   | 721  | 559   | 6      | 8        | 91   | 98   | 282   | 190    | 3,375 | 3,142 | 170   | 279    | 5,208 | 4,672 | 9,880  |
| Part-Time           |     |       |     |     |     |       |      |       |        |          |      |      |       |        |       |       |       |        |       |       |        |
| First-Time Freshmen |     |       | 2   | 2   | 3   | 3     | 4    | 4     |        |          |      | 1    | 4     |        | 21    | 20    | 2     | 6      | 36    | 36    | 72     |
| Other Freshmen      |     |       | 6   | 5   | 7   | 6     | 17   | 21    |        |          | 5    | 4    | 4     | 4      | 70    | 99    |       | 4      | 109   | 143   | 252    |
| Sophomores          | 1   | 1     | 5   | 7   | 15  | 9     | 17   | 21    |        |          | 5    | 4    | 8     | 12     | 135   | 147   | 2     | 4      | 188   | 205   | 393    |
| Juniors             | 2   |       | 8   | 8   | 26  | 23    | 37   | 34    |        |          | 7    | 14   | 11    | 12     | 241   | 226   | 5     | 3      | 337   | 320   | 657    |
| Seniors             |     |       | 12  | 13  | 31  | 44    | 40   | 40    | 1      |          | 12   | 20   | 14    | 12     | 360   | 378   | 4     | 12     | 474   | 519   | 993    |
| Special             |     | 1     | 8   | 4   | 10  | 11    | 8    | 9     | 1      |          | 4    | 3    | 2     | 1      | 124   | 102   | 1     |        | 158   | 131   | 289    |
| Total Part-Time     | 3   | 2     | 41  | 39  | 92  | 96    | 123  | 129   | 2      |          | 33   | 46   | 43    | 41     | 951   | 972   | 14    | 29     | 1,302 | 1,354 | 2,656  |
| Total Undergraduate | 16  | 13    | 254 | 191 | 429 | 329   | 844  | 688   | 8      | 8        | 124  | 144  | 325   | 231    | 4,326 | 4,114 | 184   | 308    | 6,510 | 6,026 | 12,536 |
| Graduate            |     |       |     |     |     |       |      |       |        |          |      |      |       |        |       |       |       |        |       |       |        |
| Full-Time           |     |       |     |     |     |       |      |       |        |          |      |      |       |        |       |       |       |        |       |       |        |
| Certificate         |     |       |     |     |     |       |      |       |        |          |      |      |       |        | 1     | 4     | 1     |        | 2     | 4     | 6      |
| Masters             | 1   |       | 7   | 12  | 15  | 12    | 24   | 16    |        |          | 2    | 4    | 12    | 9      | 345   | 166   | 99    | 167    | 505   | 386   | 891    |
| Doctoral            |     |       | 1   | 1   |     |       |      |       |        |          |      |      | 2     | 1      | 14    | 13    | 6     | 12     | 23    | 27    | 50     |
| Special Graduate    |     |       | 4   | 2   |     |       |      | 2     |        |          | 1    | 1    | 1     | 2      | 15    | 35    | 9     | 36     | 30    | 78    | 108    |
| Total Full-Time     | 1   |       | 12  | 15  | 15  | 12    | 24   | 18    |        |          | 3    | 5    | 15    | 12     | 375   | 218   | 115   | 215    | 560   | 495   | 1,055  |
| Part-Time           |     |       |     |     |     |       |      |       |        |          |      |      |       |        |       |       |       |        |       |       |        |
| Certificate         |     |       | 1   |     | 2   | 1     | 5    | 1     |        |          |      |      |       |        | 29    | 14    |       |        | 37    | 16    | 53     |
| Masters             | 1   | 2     | 17  | 16  | 34  | 30    | 45   | 26    | 1      | 1        | 10   | 10   | 29    | 16     | 823   | 456   | 38    | 43     | 998   | 600   | 1,598  |
| Doctoral            |     |       | 1   |     | 1   | 5     | 5    | 2     |        |          | 1    | 1    | 3     | 2      | 64    | 38    | 5     | 12     | 80    | 60    | 140    |
| Special Graduate    |     |       | 2   | 3   | 4   | 6     | 9    | 1     |        |          | 4    | 5    | 1     | 3      | 146   | 51    | 5     | 5      | 171   | 74    | 245    |
| Total Part-Time     | 1   | 2     | 21  | 19  | 41  | 42    | 64   | 30    | 1      | 1        | 15   | 16   | 33    | 21     | 1,062 | 559   | 48    | 60     | 1,286 | 750   | 2,036  |
| Total Graduate      | 2   | 2     | 33  | 34  | 56  | 54    | 88   | 48    | 1      | 1        | 18   | 21   | 48    | 33     | 1,437 | 777   | 163   | 275    | 1,846 | 1,245 | 3,091  |
| Total All Students  | 18  | 15    | 287 | 225 | 485 | 383   | 932  | 736   | 9      | 9        | 142  | 165  | 373   | 264    | 5,763 | 4,891 | 347   | 583    | 8,356 | 7,271 | 15,627 |