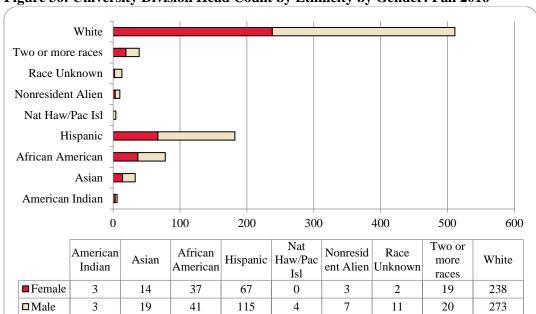

Figure 1: Delivery-Site & Administrative-Site Head Count Enrollment: Fall 1990 – 2016

Figure 3: UNO Delivery-Site Student Credit Hours by Student Level: Fall 2006-2016

Figure 4: UNO Delivery-Site Head Count by Ethnicity by Gender: Fall 2016

Table 2: Total UNO Delivery-Site Head Count Summary for Undergraduate and Graduate Students Full and Part-Time by Gender and Race Classification: Fall 2016

|                     |     | rican |     |     |      | ican |      |     |    | aw / Pac |      | nce | Two o | r more |       |       |     | sident |       |       |        |
|---------------------|-----|-------|-----|-----|------|------|------|-----|----|----------|------|-----|-------|--------|-------|-------|-----|--------|-------|-------|--------|
|                     | Ind | -     |     | ian | Amei |      | Hisp |     | Is |          | Unkı |     | rac   |        |       | iite  | Ali |        |       | Total |        |
|                     | F   | M     | F   | M   | F    | M    | F    | M   | F  | M        | F    | M   | F     | M      | F     | M     | F   | M      | F     | M     | Total  |
| Undergraduate       |     |       |     |     |      |      |      |     |    |          |      |     |       |        |       |       |     |        |       |       |        |
| Full-Time           |     |       |     |     |      |      |      |     |    |          |      |     |       |        |       |       |     |        |       |       |        |
| First-Time Freshmen | 2   | 2     | 56  | 36  | 81   | 39   | 187  | 136 | 2  | 4        | 17   | 17  | 67    | 41     | 669   | 673   | 22  | 46     | 1,103 | 994   | 2,097  |
| Other Freshmen      | 2   | 2     | 16  | 9   | 44   | 27   | 61   | 71  | 1  |          | 6    | 6   | 30    | 17     | 189   | 235   | 32  | 45     | 381   | 412   | 793    |
| Sophomores          | 1   | 2     | 55  | 37  | 70   | 45   | 170  | 138 | 2  | 3        | 23   | 28  | 57    | 47     | 793   | 801   | 41  | 90     | 1,212 | 1,191 | 2,403  |
| Juniors             | 5   | 1     | 41  | 37  | 67   | 74   | 146  | 129 |    | 1        | 18   | 32  | 64    | 54     | 868   | 868   | 47  | 63     | 1,256 | 1,259 | 2,515  |
| Seniors             | 4   | 4     | 47  | 33  | 69   | 57   | 140  | 99  | 1  |          | 28   | 26  | 51    | 35     | 819   | 819   | 43  | 65     | 1,202 | 1,138 | 2,340  |
| Special             |     |       | 3   | 2   | 1    | 1    | 5    | 5   |    |          | 2    | 3   | 3     | 5      | 40    | 46    | 3   | 3      | 57    | 65    | 122    |
| Total Full-Time     | 14  | 11    | 218 | 154 | 332  | 243  | 709  | 578 | 6  | 8        | 94   | 112 | 272   | 199    | 3,378 | 3,442 | 188 | 312    | 5,211 | 5,059 | 10,270 |
| Part-Time           |     |       |     |     |      |      |      |     |    |          |      |     |       |        |       |       |     |        |       |       |        |
| First-Time Freshmen |     |       | 3   | 2   | 3    | 3    | 4    | 4   |    |          |      | 1   | 4     |        | 21    | 22    | 2   | 6      | 37    | 38    | 75     |
| Other Freshmen      |     |       | 6   | 6   | 7    | 6    | 17   | 21  |    |          | 5    | 4   | 4     | 4      | 69    | 104   |     | 4      | 108   | 149   | 257    |
| Sophomores          | 1   | 1     | 5   | 7   | 15   | 9    | 18   | 22  |    | 1        | 6    | 5   | 8     | 14     | 136   | 157   | 2   | 4      | 191   | 220   | 411    |
| Juniors             | 2   |       | 8   | 9   | 27   | 27   | 37   | 38  |    |          | 7    | 14  | 11    | 14     | 241   | 240   | 5   | 3      | 338   | 345   | 683    |
| Seniors             |     |       | 13  | 13  | 31   | 49   | 41   | 45  | 1  |          | 13   | 21  | 14    | 11     | 360   | 403   | 5   | 14     | 478   | 556   | 1,034  |
| Special             |     | 1     | 8   | 5   | 10   | 11   | 8    | 10  | 1  |          | 4    | 4   | 2     | 1      | 126   | 112   | 1   |        | 160   | 144   | 304    |
| Total Part-Time     | 3   | 2     | 43  | 42  | 93   | 105  | 125  | 140 | 2  | 1        | 35   | 49  | 43    | 44     | 953   | 1,038 | 15  | 31     | 1,312 | 1,452 | 2,764  |
| Total Undergraduate | 17  | 13    | 261 | 196 | 425  | 348  | 834  | 718 | 8  | 9        | 129  | 161 | 315   | 243    | 4,331 | 4,480 | 203 | 343    | 6,523 | 6,511 | 13,034 |
| Graduate            |     |       |     |     |      |      |      |     |    |          |      |     |       |        |       |       |     |        |       |       |        |
| Full-Time           |     |       |     |     |      |      |      |     |    |          |      |     |       |        |       |       |     |        |       |       |        |
| Certificate         |     |       |     |     |      |      |      |     |    |          |      |     |       |        | 1     | 4     | 1   |        | 2     | 4     | 6      |
| Masters             | 1   |       | 7   | 12  | 15   | 12   | 24   | 16  |    |          | 2    | 4   | 12    | 9      | 345   | 166   | 99  | 167    | 505   | 386   | 891    |
| Doctoral            |     |       | 1   | 1   |      |      |      |     |    |          |      |     | 2     | 1      | 14    | 13    | 6   | 12     | 23    | 27    | 50     |
| Special Graduate    |     |       | 4   | 2   |      |      |      | 2   |    |          | 1    | 1   | 1     | 2      | 15    | 35    | 9   | 36     | 30    | 78    | 108    |
| Total Full-Time     | 1   |       | 12  | 15  | 15   | 12   | 24   | 18  |    |          | 3    | 5   | 15    | 12     | 375   | 218   | 115 | 215    | 560   | 495   | 1,055  |
| Part-Time           |     |       |     |     |      |      |      |     |    |          |      |     |       |        |       |       |     |        |       |       |        |
| Certificate         |     |       | 1   |     | 2    | 1    | 5    | 1   |    |          |      |     |       |        | 29    | 14    |     |        | 37    | 16    | 53     |
| Masters             | 1   | 2     | 17  | 16  | 34   | 30   | 45   | 26  | 1  | 1        | 10   | 10  | 29    | 16     | 823   | 456   | 38  | 43     | 998   | 600   | 1,598  |
| Doctoral            |     |       | 1   |     | 1    | 5    | 5    | 2   |    |          | 1    | 1   | 3     | 2      | 64    | 38    | 5   | 12     | 80    | 60    | 140    |
| Special Graduate    |     |       | 2   | 3   | 4    | 6    | 9    | 1   |    |          | 4    | 5   | 1     | 3      | 146   | 51    | 5   | 5      | 171   | 74    | 245    |
| Total Part-Time     | 1   | 2     | 21  | 19  | 41   | 42   | 64   | 30  | 1  | 1        | 15   | 16  | 33    | 21     | 1,062 | 559   | 48  | 60     | 1,286 | 750   | 2,036  |
| Total Graduate      | 2   | 2     | 33  | 34  | 56   | 54   | 88   | 48  | 1  | 1        | 18   | 21  | 48    | 33     | 1,437 | 777   | 163 | 275    | 1,846 | 1,245 | 3,091  |
| Total All Students  | 19  | 15    | 294 | 230 | 481  | 402  | 922  | 766 | 9  | 10       | 147  | 182 | 363   | 276    | 5,768 | 5,257 | 366 | 618    | 8,369 | 7,756 | 16,125 |
| Total All Students  | 19  | 13    | 294 | 230 | 481  | 402  | 922  | /00 | 9  | 10       | 14/  | 182 | 303   | 270    | 3,708 | 3,237 | 300 | 018    | 8,309 | 7,756 | 10,125 |