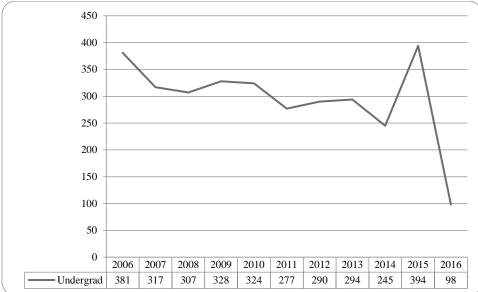

Figure 14: College of Communication, Fine Arts and Media Delivery-Site Head Count: Fall 2006-2016

Figure 15: College of Communication, Fine Arts and Media Delivery-Site Student Credit Hours: Fall 2006-2016