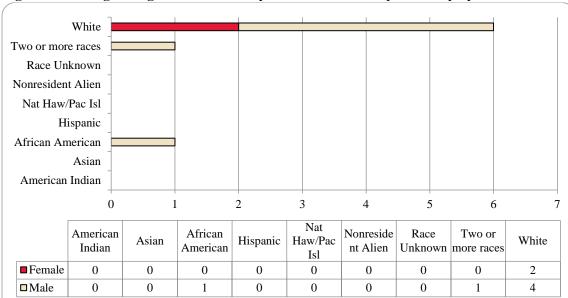

Figure 16: College of Communication, Fine Arts and Media Delivery-Site Head Count by Ethnicity by Gender: Fall 2016

Table 6: College of Communication, Fine Arts and Media Delivery-Site Head Count Summary for Undergraduate and Graduate Students by Full and Part-Time by Gender and Race Classification: Fall 2016