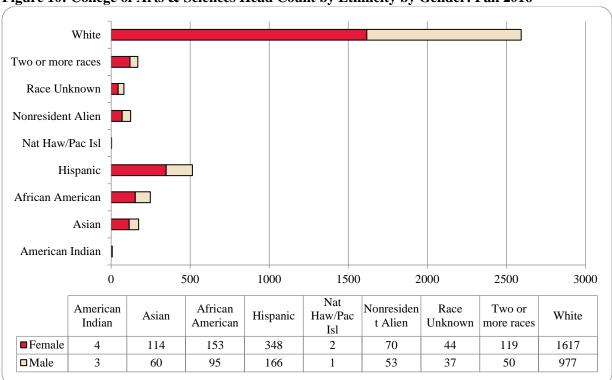

Figure 9: College of Arts & Sciences Student Credit Hours: Fall 2006-2016

Figure 10: College of Arts & Sciences Head Count by Ethnicity by Gender: Fall 2016

Table 4: College of Arts & Sciences Head Count Summary for Undergraduate and Graduate Students by Full and Part-Time by Gender and Race Classification: Fall 2016

|                     | Ame | rican |     |     | Afr | ican  |      |       | Nat Ha | w / Pac | Ra   | ice  | Two o | r more |       |      | Nonre | sident |       |       |       |
|---------------------|-----|-------|-----|-----|-----|-------|------|-------|--------|---------|------|------|-------|--------|-------|------|-------|--------|-------|-------|-------|
|                     | Ind | ian   | As  | ian | Ame | rican | Hisp | anics | Is     | sl      | Unkı | iown | rac   | ces    | Wh    | nite | Ali   | en     |       | Total |       |
|                     | F   | M     | F   | M   | F   | M     | F    | M     | F      | M       | F    | M    | F     | M      | F     | M    | F     | M      | F     | M     | Total |
| Undergraduate       |     |       |     |     |     |       |      |       |        |         |      |      |       |        |       |      |       |        |       |       |       |
| Full-Time           |     |       |     |     |     |       |      |       |        |         |      |      |       |        |       |      |       |        |       |       |       |
| First-Time Freshmen |     |       | 32  | 12  | 29  | 5     | 82   | 23    |        |         | 6    | 4    | 31    | 5      | 269   | 101  | 9     | 10     | 458   | 160   | 618   |
| Other Freshmen      |     | 1     | 6   | 2   | 15  | 5     | 24   | 7     |        |         | 4    | 1    | 13    | 2      | 64    | 30   | 8     | 6      | 134   | 54    | 188   |
| Sophomores          | 1   |       | 25  | 12  | 37  | 13    | 80   | 41    | 1      |         | 9    | 5    | 23    | 10     | 315   | 172  | 11    | 13     | 502   | 266   | 768   |
| Juniors             | 2   | 1     | 21  | 11  | 24  | 24    | 62   | 29    |        |         | 8    | 6    | 20    | 16     | 265   | 168  | 12    | 8      | 414   | 263   | 677   |
| Seniors             |     |       | 15  | 9   | 23  | 14    | 48   | 31    | 1      |         | 7    | 6    | 13    | 9      | 205   | 147  | 11    | 4      | 323   | 220   | 543   |
| Special             |     |       | 1   |     |     | 1     | 1    | 1     |        |         | 1    |      | 2     | 1      | 6     | 13   | 1     |        | 12    | 16    | 28    |
| Total Full-Time     | 3   | 2     | 100 | 46  | 128 | 62    | 297  | 132   | 2      |         | 35   | 22   | 102   | 43     | 1,124 | 631  | 52    | 41     | 1,843 | 979   | 2,822 |
| Part-Time           |     |       |     |     |     |       |      |       |        |         |      |      |       |        |       |      |       |        |       |       |       |
| First-Time Freshmen |     |       | 1   |     |     |       | 1    | 2     |        |         |      |      | 1     |        | 8     | 1    | 1     |        | 12    | 3     | 15    |
| Other Freshmen      |     |       | 1   | 1   | 1   | 1     | 2    | 2     |        |         |      |      |       |        | 15    | 12   |       |        | 19    | 16    | 35    |
| Sophomores          |     | 1     | 3   | 2   | 5   | 4     | 3    | 3     |        |         | 4    |      | 3     | 2      | 44    | 34   |       |        | 62    | 46    | 108   |
| Juniors             |     |       | 1   | 2   | 6   | 5     | 15   | 8     |        |         |      | 4    | 2     |        | 69    | 41   | 1     |        | 94    | 60    | 154   |
| Seniors             |     |       | 3   | 6   | 7   | 8     | 17   | 9     |        |         | 2    | 5    | 5     | 3      | 113   | 81   | 3     | 3      | 150   | 115   | 265   |
| Special             |     |       | 2   |     | 2   | 2     | 3    | 1     |        |         | 1    | 1    |       |        | 35    | 23   |       |        | 43    | 27    | 70    |
| Total Part-Time     |     | 1     | 11  | 11  | 21  | 20    | 41   | 25    |        |         | 7    | 10   | 11    | 5      | 284   | 192  | 5     | 3      | 380   | 267   | 647   |
| Total Undergraduate | 3   | 3     | 111 | 57  | 149 | 82    | 338  | 157   | 2      |         | 42   | 32   | 113   | 48     | 1,408 | 823  | 57    | 44     | 2,223 | 1,246 | 3,469 |
| Graduate            |     |       |     |     |     |       |      |       |        |         |      |      |       |        |       |      |       |        |       |       |       |
| Full-Time           |     |       |     |     |     |       |      |       |        |         |      |      |       |        |       |      |       |        |       |       |       |
| Certificate         |     |       |     |     |     |       |      |       |        |         |      |      |       |        |       | 2    |       |        |       | 2     | 2     |
| Masters             |     |       | 1   |     | 3   | 3     | 4    | 4     |        |         |      | 2    | 1     |        | 70    | 32   | 6     | 6      | 85    | 47    | 132   |
| Doctoral            |     |       | 1   |     |     |       |      |       |        |         |      |      | 1     |        | 3     | 3    |       |        | 5     | 3     | 8     |
| Special Graduate    |     |       |     |     |     |       |      |       |        |         |      |      |       |        |       |      |       |        |       |       |       |
| Total Full-Time     |     |       | 2   |     | 3   | 3     | 4    | 4     |        |         |      | 2    | 2     |        | 73    | 37   | 6     | 6      | 90    | 52    | 142   |
| Part-Time           |     |       |     |     |     |       |      |       |        |         |      |      |       |        |       |      |       |        |       |       |       |
| Certificate         |     |       |     |     |     |       |      |       |        |         |      |      |       |        | 4     | 1    |       |        | 4     | 1     | 5     |
| Masters             | 1   |       | 1   | 3   | 1   | 10    | 6    | 4     |        | 1       | 2    | 2    | 4     | 2      | 119   | 106  | 7     | 3      | 141   | 131   | 272   |
| Doctoral            |     |       |     |     |     |       |      | 1     |        |         |      | 1    |       |        | 13    | 10   |       |        | 13    | 12    | 25    |
| Special Graduate    |     |       |     |     |     |       |      |       |        |         |      |      |       |        |       |      |       |        |       |       |       |
| Total Part-Time     | 1   |       | 1   | 3   | 1   | 10    | 6    | 5     |        | 1       | 2    | 3    | 4     | 2      | 136   | 117  | 7     | 3      | 158   | 144   | 302   |
| Total Graduate      | 1   |       | 3   | 3   | 4   | 13    | 10   | 9     |        | 1       | 2    | 5    | 6     | 2      | 209   | 154  | 13    | 9      | 248   | 196   | 444   |
| Total All Students  | 4   | 3     | 114 | 60  | 153 | 95    | 348  | 166   | 2      | 1       | 44   | 37   | 119   | 50     | 1,617 | 977  | 70    | 53     | 2,471 | 1,442 | 3,913 |