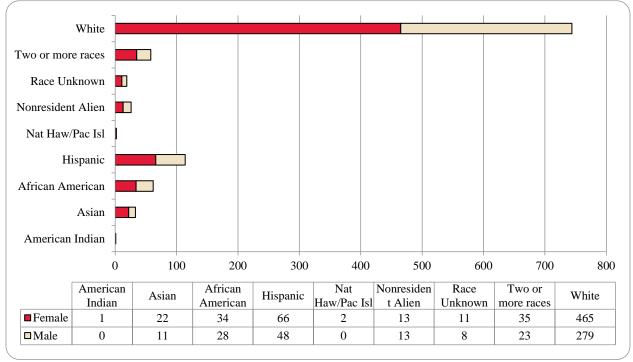

Figure 16: College of Communication, Fine Arts and Media Delivery-Site Head Count by Ethnicity by Gender: Fall 2016

Table 6: College of Communication, Fine Arts and Media Delivery-Site Head Count Summary for Undergraduate and Graduate Students by Full and Part-Time by Gender and Race Classification: Fall 2016

| Undergraduate Full-Time First-Time Freshmen Other Freshmen Sophomores Juniors Seniors Special Total Full-Time | Indi F | an<br>M | 5<br>1<br>9<br>4<br>2 | 2<br>2<br>3<br>2 | 8<br>6<br>4<br>5<br>8 | 4<br>2<br>9 | 8<br>5<br>13 | M 5          | <b>F</b> 2 | M M | Unkı<br>F | M<br>M | rac<br>F | M M | Wh<br>F | M M | Ali<br>F | en<br>M | F   | Total<br>M | Total |
|---------------------------------------------------------------------------------------------------------------|--------|---------|-----------------------|------------------|-----------------------|-------------|--------------|--------------|------------|-----|-----------|--------|----------|-----|---------|-----|----------|---------|-----|------------|-------|
| Full-Time First-Time Freshmen Other Freshmen Sophomores Juniors Seniors Special                               | 1      | M       | 5<br>1<br>9<br>4<br>2 | 2<br>2<br>3<br>2 | 8<br>6<br>4<br>5      | 4 2 9       | 8<br>5<br>13 | <b>M</b> 5 3 |            | M   |           | M      | F        | M   |         |     | F        | M       | F   |            | Total |
| Full-Time First-Time Freshmen Other Freshmen Sophomores Juniors Seniors Special                               |        |         | 1<br>9<br>4<br>2      | 2<br>3<br>2      | 6<br>4<br>5           | 2<br>9      | 5<br>13      | 3            | 2          |     | 2         |        |          |     |         |     |          |         |     |            |       |
| First-Time Freshmen Other Freshmen Sophomores Juniors Seniors Special                                         |        |         | 1<br>9<br>4<br>2      | 2<br>3<br>2      | 6<br>4<br>5           | 2<br>9      | 5<br>13      | 3            | 2          |     | 2         |        |          |     |         |     |          |         |     |            | -     |
| Other Freshmen Sophomores Juniors Seniors Special                                                             |        |         | 1<br>9<br>4<br>2      | 2<br>3<br>2      | 6<br>4<br>5           | 2<br>9      | 5<br>13      | 3            | 2          |     | 2         |        |          |     |         |     |          |         |     |            | i     |
| Sophomores Juniors Seniors Special                                                                            |        |         | 9 4 2                 | 3 2              | 5                     | 9           | 13           |              |            |     |           |        | 7        | 3   | 46      | 34  | 1        | 3       | 79  | 51         | 130   |
| Juniors Seniors Special                                                                                       |        |         | 4 2                   | 3 2              | 5                     |             |              |              |            |     |           |        | 4        | 3   | 20      | 13  | 2        | 3       | 38  | 24         | 62    |
| Juniors Seniors Special                                                                                       |        |         | 2                     | 2                |                       | 4           |              | 11           |            |     | 2         | 1      | 7        | 7   | 72      | 40  | 1        | 1       | 108 | 71         | 179   |
| Special                                                                                                       | 1      |         |                       |                  | 8                     |             | 12           | 13           |            |     |           | 4      | 8        | 2   | 106     | 50  | 2        | 1       | 138 | 77         | 215   |
| •                                                                                                             | 1      |         | 21                    |                  |                       | 3           | 19           | 6            |            |     | 2         | 1      | 6        | 2   | 107     | 53  | 3        | 2       | 147 | 69         | 216   |
| Total Full-Time                                                                                               | 1      |         | 21                    |                  |                       |             |              | 1            |            |     |           |        |          |     | 2       | 2   |          | 1       | 2   | 4          | 6     |
|                                                                                                               |        |         |                       | 9                | 31                    | 22          | 57           | 39           | 2          |     | 6         | 6      | 32       | 17  | 353     | 192 | 9        | 11      | 512 | 296        | 808   |
| Part-Time                                                                                                     |        |         |                       |                  |                       |             |              |              |            |     |           |        |          |     |         |     |          |         |     |            |       |
| First-Time Freshmen                                                                                           |        |         |                       |                  |                       | 1           |              |              |            |     |           |        |          |     | 2       | 4   |          |         | 2   | 5          | 7     |
| Other Freshmen                                                                                                |        |         |                       |                  |                       | 1           | 1            | 1            |            |     |           |        |          |     |         | 3   |          |         | 1   | 5          | 6     |
| Sophomores                                                                                                    |        |         |                       | 1                |                       |             | 2            | 1            |            |     | 1         | 1      |          | 1   | 9       | 5   | 1        |         | 13  | 9          | 22    |
| Juniors                                                                                                       |        |         |                       |                  | 2                     |             | 1            | 4            |            |     | 1         |        | 1        | 2   | 23      | 20  | 1        |         | 29  | 26         | 55    |
| Seniors                                                                                                       |        |         | 1                     |                  |                       | 3           | 2            | 1            |            |     | 3         |        | 1        |     | 30      | 22  |          |         | 37  | 26         | 63    |
| Special                                                                                                       |        |         |                       |                  |                       |             | 1            |              |            |     |           |        |          |     | 3       | 5   |          |         | 4   | 5          | 9     |
| Total Part-Time                                                                                               |        |         | 1                     | 1                | 2                     | 5           | 7            | 7            |            |     | 5         | 1      | 2        | 3   | 67      | 59  | 2        |         | 86  | 76         | 162   |
| Total Undergraduate                                                                                           | 1      |         | 22                    | 10               | 33                    | 27          | 64           | 46           | 2          |     | 11        | 7      | 34       | 20  | 420     | 251 | 11       | 11      | 598 | 372        | 970   |
| Graduate                                                                                                      |        |         |                       |                  |                       |             |              |              |            |     |           |        |          |     |         |     |          |         |     |            |       |
| Full-Time                                                                                                     |        |         |                       |                  |                       |             |              |              |            |     |           |        |          |     |         |     |          |         |     |            |       |
| Certificate                                                                                                   |        |         |                       |                  |                       |             |              |              |            |     |           |        |          |     |         |     |          |         |     |            |       |
| Masters                                                                                                       |        |         |                       |                  |                       |             | 1            | 2            |            |     |           | 1      | 1        | 1   | 20      | 11  | 1        | 1       | 23  | 16         | 39    |
| Doctoral                                                                                                      |        |         |                       |                  |                       |             |              |              |            |     |           |        |          |     |         |     |          |         |     |            |       |
| Special Graduate                                                                                              |        |         |                       |                  |                       |             |              |              |            |     |           |        |          |     |         |     |          |         |     |            |       |
| Total Full-Time                                                                                               |        |         |                       |                  |                       |             | 1            | 2            |            |     |           | 1      | 1        | 1   | 20      | 11  | 1        | 1       | 23  | 16         | 39    |
| Part-Time                                                                                                     |        |         |                       |                  |                       |             |              |              |            |     |           |        |          |     |         |     |          |         |     |            |       |
| Certificate                                                                                                   |        |         |                       |                  |                       |             |              |              |            |     |           |        |          |     |         | 3   |          |         |     | 3          | 3     |
| Masters                                                                                                       |        |         |                       | 1                | 1                     | 1           | 1            |              |            |     |           |        |          | 2   | 25      | 14  | 1        | 1       | 28  | 19         | 47    |
| Doctoral                                                                                                      |        |         |                       |                  |                       |             |              |              |            |     |           |        |          |     |         |     |          |         |     |            |       |
| Special Graduate                                                                                              |        |         |                       |                  |                       |             |              |              |            |     |           |        |          |     |         |     |          |         |     |            |       |
| Total Part-Time                                                                                               |        |         |                       | 1                | 1                     | 1           | 1            |              |            |     |           |        |          | 2   | 25      | 17  | 1        | 1       | 28  | 22         | 50    |
| Total Graduate                                                                                                |        |         |                       | 1                | 1                     | 1           | 2            | 2            |            |     |           | 1      | 1        | 3   | 45      | 28  | 2        | 2       | 51  | 38         | 89    |
| Total All Students                                                                                            | 1      |         | 22                    | 11               | 34                    | 28          | 66           | 48           | 2          |     | 11        | 8      | 35       | 23  | 465     | 279 | 13       | 13      | 649 | 410        | 1,059 |