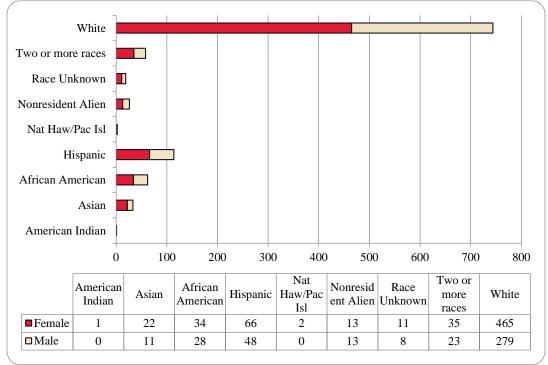

Figure 19: College of Communication, Fine Arts and Media: Administrative-Site Head Count by Ethnicity by Gender: Fall 2016

Table 7: College of Communication, Fine Arts and Media Administrative-Site Head Count Summary for Undergraduate and Graduate Students by Full and Part-Time by Gender and Race Classification: Fall 2016

|                     | Ame | rican |    |     | Afr | ican  |      |       | Nat Ha | w / Pac | Ra   | ace  | Two o | r more |     |      | Nonre | esident |     |       |       |
|---------------------|-----|-------|----|-----|-----|-------|------|-------|--------|---------|------|------|-------|--------|-----|------|-------|---------|-----|-------|-------|
|                     | Ind | ian   | As | ian | Ame | rican | Hisp | anics | I:     | sl      | Unkı | nown | rae   | ces    | Wł  | iite | Ali   | ien     |     | Total |       |
|                     | F   | M     | F  | M   | F   | M     | F    | M     | F      | M       | F    | M    | F     | M      | F   | M    | F     | M       | F   | M     | Total |
| Undergraduate       |     |       |    |     |     |       |      |       |        |         |      |      |       |        |     |      |       |         |     |       |       |
| Full-Time           |     |       |    |     |     |       |      |       |        |         |      |      |       |        |     |      |       |         |     |       |       |
| First-Time Freshmen |     |       | 5  | 2   | 8   | 4     | 8    | 5     | 2      |         | 2    |      | 7     | 3      | 46  | 34   | 1     | 3       | 79  | 51    | 130   |
| Other Freshmen      |     |       | 1  |     | 6   | 2     | 5    | 3     |        |         |      |      | 4     | 3      | 20  | 13   | 2     | 3       | 38  | 24    | 62    |
| Sophomores          |     |       | 9  | 2   | 4   | 9     | 13   | 11    |        |         | 2    | 1    | 7     | 7      | 72  | 40   | 1     | 1       | 108 | 71    | 179   |
| Juniors             | 1   |       | 4  | 3   | 5   | 4     | 12   | 13    |        |         |      | 4    | 8     | 2      | 106 | 50   | 2     | 1       | 138 | 77    | 215   |
| Seniors             |     |       | 2  | 2   | 8   | 3     | 19   | 6     |        |         | 2    | 1    | 6     | 2      | 107 | 53   | 3     | 2       | 147 | 69    | 216   |
| Special             |     |       |    |     |     |       |      | 1     |        |         |      |      |       |        | 2   | 2    |       | 1       | 2   | 4     | 6     |
| Total Full-Time     | 1   |       | 21 | 9   | 31  | 22    | 57   | 39    | 2      |         | 6    | 6    | 32    | 17     | 353 | 192  | 9     | 11      | 512 | 296   | 808   |
| Part-Time           |     |       |    |     |     |       |      |       |        |         |      |      |       |        |     |      |       |         |     |       |       |
| First-Time Freshmen |     |       |    |     |     | 1     |      |       |        |         |      |      |       |        | 2   | 4    |       |         | 2   | 5     | 7     |
| Other Freshmen      |     |       |    |     |     | 1     | 1    | 1     |        |         |      |      |       |        |     | 3    |       |         | 1   | 5     | 6     |
| Sophomores          |     |       |    | 1   |     |       | 2    | 1     |        |         | 1    | 1    |       | 1      | 9   | 5    | 1     |         | 13  | 9     | 22    |
| Juniors             |     |       |    |     | 2   |       | 1    | 4     |        |         | 1    |      | 1     | 2      | 23  | 20   | 1     |         | 29  | 26    | 55    |
| Seniors             |     |       | 1  |     |     | 3     | 2    | 1     |        |         | 3    |      | 1     |        | 30  | 22   |       |         | 37  | 26    | 63    |
| Special             |     |       |    |     |     |       | 1    |       |        |         |      |      |       |        | 3   | 5    |       |         | 4   | 5     | 9     |
| Total Part-Time     |     |       | 1  | 1   | 2   | 5     | 7    | 7     |        |         | 5    | 1    | 2     | 3      | 67  | 59   | 2     |         | 86  | 76    | 162   |
| Total Undergraduate | 1   |       | 22 | 10  | 33  | 27    | 64   | 46    | 2      |         | 11   | 7    | 34    | 20     | 420 | 251  | 11    | 11      | 598 | 372   | 970   |
| Graduate            |     |       |    |     |     |       |      |       |        |         |      |      |       |        |     |      |       |         |     |       |       |
| Full-Time           |     |       |    |     |     |       |      |       |        |         |      |      |       |        |     |      |       |         |     |       |       |
| Certificate         |     |       |    |     |     |       |      |       |        |         |      |      |       |        |     |      |       |         |     |       |       |
| Masters             |     |       |    |     |     |       | 1    | 2     |        |         |      | 1    | 1     | 1      | 20  | 11   | 1     | 1       | 23  | 16    | 39    |
| Doctoral            |     |       |    |     |     |       |      |       |        |         |      |      |       |        |     |      |       |         |     |       |       |
| Special Graduate    |     |       |    |     |     |       |      |       |        |         |      |      |       |        |     |      |       |         |     |       |       |
| Total Full-Time     |     |       |    |     |     |       | 1    | 2     |        |         |      | 1    | 1     | 1      | 20  | 11   | 1     | 1       | 23  | 16    | 39    |
| Part-Time           |     |       |    |     |     |       |      |       |        |         |      |      |       |        |     |      |       |         |     |       |       |
| Certificate         |     |       |    |     |     |       |      |       |        |         |      |      |       |        |     | 3    |       |         |     | 3     | 3     |
| Masters             |     |       |    | 1   | 1   | 1     | 1    |       |        |         |      |      |       | 2      | 25  | 14   | 1     | 1       | 28  | 19    | 47    |
| Doctoral            |     |       |    |     |     |       |      |       |        |         |      |      |       |        |     |      |       |         |     |       |       |
| Special Graduate    |     |       |    |     |     |       |      |       |        |         |      |      |       |        |     |      |       |         |     |       |       |
| Total Part-Time     |     |       |    | 1   | 1   | 1     | 1    |       |        |         |      |      |       | 2      | 25  | 17   | 1     | 1       | 28  | 22    | 50    |
| Total Graduate      |     |       |    | 1   | 1   | 1     | 2    | 2     |        |         |      | 1    | 1     | 3      | 45  | 28   | 2     | 2       | 51  | 38    | 89    |
| Total All Students  | 1   |       | 22 | 11  | 34  | 28    | 66   | 48    | 2      |         | 11   | 8    | 35    | 23     | 465 | 279  | 13    | 13      | 649 | 410   | 1,059 |