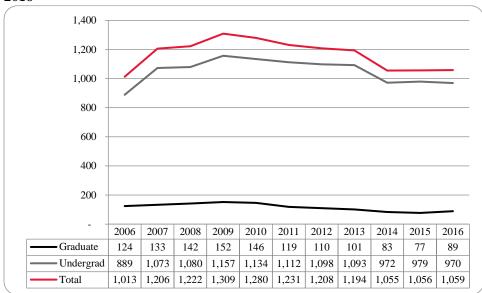

Figure 14: College of Communication, Fine Arts and Media Delivery-Site Head Count: Fall 2006-2016

Figure 15: College of Communication, Fine Arts and Media Delivery-Site Student Credit Hours: Fall 2006-2016