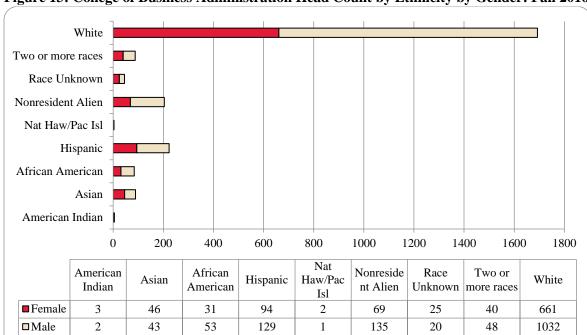

Figure 12: College of Business Administration Student Credit Hours: Fall 2006-2016

Figure 13: College of Business Administration Head Count by Ethnicity by Gender: Fall 2016

Table 5: College of Business Administration Head Count Summary for Undergraduate and Graduate Students by Full and Part-Time by Gender and Race Classification: Fall 2016

|                     | Ame | rican |    |     | Afr | ican  |      |       | Nat Ha | aw / Pac | Ra   | ace  | Two o | r more |     |       | Nonre | sident |     |       |          |
|---------------------|-----|-------|----|-----|-----|-------|------|-------|--------|----------|------|------|-------|--------|-----|-------|-------|--------|-----|-------|----------|
|                     | Ind | ian   | As | ian | Ame | rican | Hisp | anics | Is     | sl       | Unkı | nown | ra    | ces    | WI  | nite  | Ali   | en     |     | Total |          |
|                     | F   | M     | F  | M   | F   | M     | F    | M     | F      | M        | F    | M    | F     | M      | F   | M     | F     | M      | F   | M     | Total    |
| Undergraduate       |     |       |    |     |     |       |      |       |        |          |      |      |       |        |     |       |       |        |     |       |          |
| Full-Time           |     |       |    |     |     |       |      |       |        |          |      |      |       |        |     |       |       |        |     |       |          |
| First-Time Freshmen |     | 1     | 3  | 3   | 1   | 4     | 20   | 23    |        | 1        | 3    |      | 7     | 6      | 61  | 118   | 4     | 14     | 99  | 170   | 269      |
| Other Freshmen      | 1   |       | 3  | 1   | 5   | 1     | 5    | 8     |        |          | 1    | 1    | 1     | 3      | 16  | 25    | 7     | 12     | 39  | 51    | 90       |
| Sophomores          |     |       | 6  | 4   | 7   | 10    | 17   | 21    | 1      |          | 5    | 5    | 11    | 8      | 103 | 157   | 7     | 25     | 157 | 230   | 387      |
| Juniors             |     |       | 9  | 7   | 3   | 8     | 18   | 29    |        |          | 3    | 5    | 7     | 11     | 119 | 206   | 15    | 19     | 174 | 285   | 459      |
| Seniors             |     |       | 14 | 6   | 5   | 8     | 17   | 15    |        |          | 4    | 4    | 3     | 9      | 110 | 177   | 15    | 19     | 168 | 238   | 406      |
| Special             |     |       |    | 1   |     |       |      |       |        |          | 1    | 1    |       |        | 2   | 3     |       |        | 3   | 5     | 8        |
| Total Full-Time     | 1   | 1     | 35 | 22  | 21  | 31    | 77   | 96    | 1      | 1        | 17   | 16   | 29    | 37     | 411 | 686   | 48    | 89     | 640 | 979   | 1,619    |
| Part-Time           |     |       |    |     |     |       |      |       |        |          |      |      |       |        |     |       |       |        |     |       |          |
| First-Time Freshmen |     |       |    |     |     |       |      | 1     |        |          |      |      |       |        | 4   | 3     |       | 5      | 4   | 9     | 13       |
| Other Freshmen      |     |       |    | 1   |     | 1     | 1    | 2     |        |          |      |      |       | 1      | 6   | 4     |       | 1      | 7   | 10    | 17       |
| Sophomores          | 1   |       |    | 2   |     | 1     | 1    | 2     |        |          |      | 1    | 1     | 1      | 23  | 33    |       | 3      | 26  | 43    | 69       |
| Juniors             |     |       | 3  | 1   | 3   | 3     | 4    | 7     |        |          |      | 1    | 4     | 3      | 51  | 54    | 2     | 1      | 67  | 70    | 137      |
| Seniors             |     |       | 5  | 4   | 3   | 7     | 5    | 8     |        |          | 4    | 1    | 1     | 1      | 54  | 75    | 1     | 4      | 73  | 100   | 173      |
| Special             |     | 1     | 1  |     | 2   | 2     | 1    | 5     | 1      |          | 2    |      |       |        | 14  | 16    | 1     |        | 22  | 24    | 46       |
| Total Part-Time     | 1   | 1     | 9  | 8   | 8   | 14    | 12   | 25    | 1      |          | 6    | 3    | 6     | 6      | 152 | 185   | 4     | 14     | 199 | 256   | 455      |
| Total Undergraduate | 2   | 2     | 44 | 30  | 29  | 45    | 89   | 121   | 2      | 1        | 23   | 19   | 35    | 43     | 563 | 871   | 52    | 103    | 839 | 1,235 | 2,074    |
| Graduate            |     |       |    |     |     |       |      |       |        |          |      |      |       |        |     |       |       |        |     |       |          |
| Full-Time           |     |       |    |     |     |       |      |       |        |          |      |      |       |        |     |       |       |        |     |       |          |
| Certificate         |     |       |    |     |     |       |      |       |        |          |      |      |       |        |     |       |       |        |     |       | <u> </u> |
| Masters             | 1   |       | 1  | 8   |     | 5     | 3    | 3     |        |          | 1    |      |       | 3      | 21  | 33    | 12    | 27     | 39  | 79    | 118      |
| Doctoral            |     |       |    |     |     |       |      |       |        |          |      |      |       |        |     |       |       |        |     |       | <u> </u> |
| Special Graduate    |     |       |    |     |     |       |      |       |        |          |      |      |       |        |     |       |       |        |     |       |          |
| Total Full-Time     | 1   |       | 1  | 8   |     | 5     | 3    | 3     |        |          | 1    |      |       | 3      | 21  | 33    | 12    | 27     | 39  | 79    | 118      |
| Part-Time           |     |       |    |     |     |       |      |       |        |          |      |      |       |        |     |       |       |        |     |       |          |
| Certificate         |     |       |    |     |     |       |      |       |        |          |      |      |       |        | 1   |       |       |        | 1   |       | 1        |
| Masters             |     |       | 1  | 5   | 2   | 3     | 2    | 5     |        |          | 1    | 1    | 5     | 2      | 76  | 128   | 5     | 5      | 92  | 149   | 241      |
| Doctoral            |     |       |    |     |     |       |      |       |        |          |      |      |       |        |     |       |       |        |     |       |          |
| Special Graduate    |     |       |    |     |     |       |      |       |        |          |      |      |       |        |     |       |       |        |     |       |          |
| Total Part-Time     |     |       | 1  | 5   | 2   | 3     | 2    | 5     |        |          | 1    | 1    | 5     | 2      | 77  | 128   | 5     | 5      | 93  | 149   | 242      |
| Total Graduate      | 1   |       | 2  | 13  | 2   | 8     | 5    | 8     |        |          | 2    | 1    | 5     | 5      | 98  | 161   | 17    | 32     | 132 | 228   | 360      |
| Total All Students  | 3   | 2     | 46 | 43  | 31  | 53    | 94   | 129   | 2      | 1        | 25   | 20   | 40    | 48     | 661 | 1,032 | 69    | 135    | 971 | 1,463 | 2,434    |