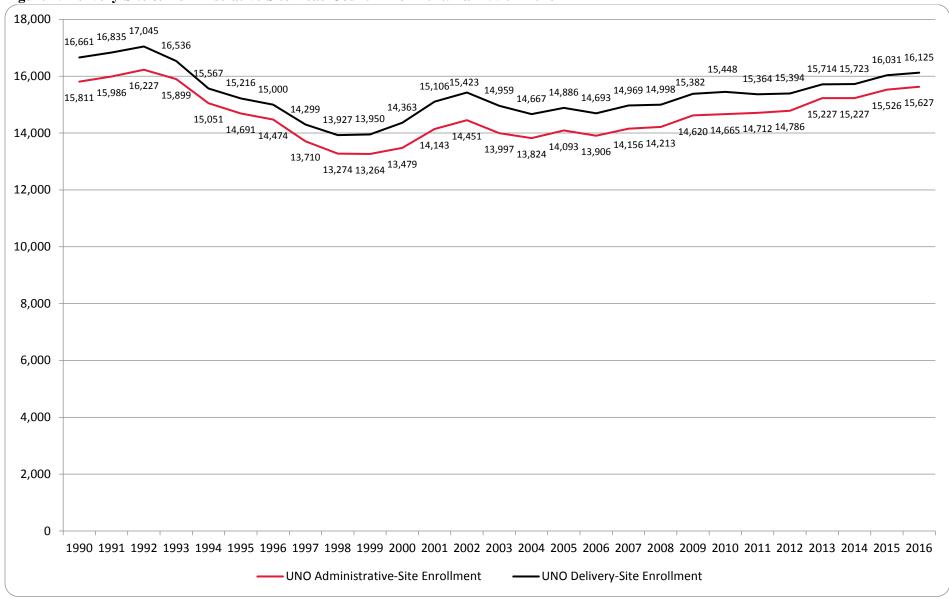

### Administrative-Site Campus Summary

- Fall 2016 head count enrollment is 15,627, a 1% increase compared to the fall 2015 enrollment of 15,526 (see Figure 1).
- Fall 2016 undergraduate head count enrollment is 12,536, a 0.4% increase compared to the fall 2015 enrollment of 12,488 (see Figure 5).
- Fall 2016 graduate headcount enrollment is 3,091, a 1.7% increase compared to the fall 2015 enrollment of 3,038 (see Figure 5).
- Fall 2016 student credit hours are 175,611, a 2.2% increase compared to the fall 2015 credit hours of 171,809 (see Figure 6).
- Fall 2016 undergraduate credit hours are 157,129, up from fall 2015 by 2.0% (see Figure 6).
- Fall 2016 graduate credit hours are 18,482, up from fall 2015 by 3.1% (see Figure 6).

### **Delivery-Site Campus Summary**

- Fall 2016 head count enrollment is 16,125, a 0.6% increase compared to the fall 2015 enrollment of 16,031 (see Figure 1).
- Fall 2016 undergraduate head count is 13,034, a 0.3% increase compared to the fall 2015 enrollment of 12,993 (see Figure 2).
- Fall 2016 graduate head count enrollment is 3,091, a 1.7% increase compared to the fall 2015 enrollment of 3,038 (see Figure 2).
- Fall 2016 student credit hours are 177,425, a 1.5% increase compared to the fall 2015 credit hours of 174,684 (see Figure 3).
- Fall 2016 undergraduate credit hours are 158,251, up from fall 2015 by 1.4% (see Figure 3).
- Fall 2016 graduate credit hours are 19,174, up from fall 2015 by 3.1% (see Figure 3).

Figure 1: Delivery-Site & Administrative-Site Head Count Enrollment: Fall 1990 – 2016

Figure 3: UNO Delivery-Site Student Credit Hours by Student Level: Fall 2006-2016

Figure 4: UNO Delivery-Site Head Count by Ethnicity by Gender: Fall 2016