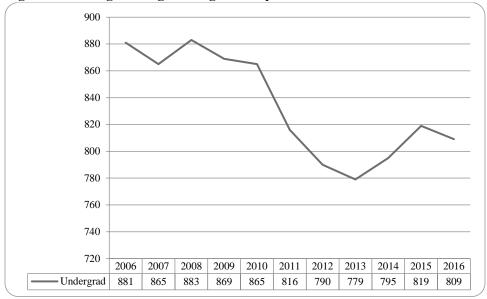

Figure 24: College of Information Science & Technology Student Credit Hours: Fall 2006-2016

Figure 25: College of Information Science & Technology Student Credit Hours: Fall 2006-2016

Table 9: College of Information Science and Technology Head Count Summary for Undergraduate and Graduate Summary by Full and Part-Time by Gender and Race Classification: Fall 2016