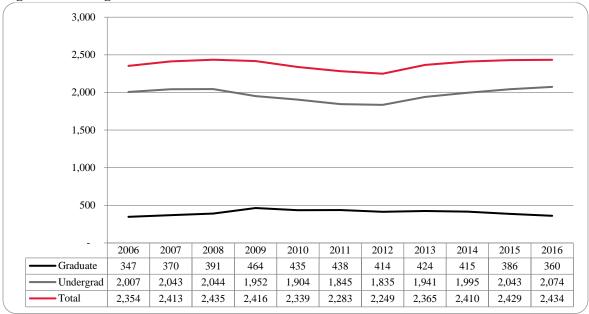

Figure 12: College of Business Administration Student Credit Hours: Fall 2006-2016

Figure 13: College of Business Administration Head Count by Ethnicity by Gender: Fall 2016

Table 5: College of Business Administration Head Count Summary for Undergraduate and Graduate Students by Full and Part-Time by Gender and Race Classification: Fall 2016

|                     | Ame | rican |    |     | Afr | ican  |      |       | Nat Ha | aw / Pac | Ra   | ace  | Two o | r more |     |       | Nonre | sident |     |       |          |
|---------------------|-----|-------|----|-----|-----|-------|------|-------|--------|----------|------|------|-------|--------|-----|-------|-------|--------|-----|-------|----------|
|                     | Ind | ian   | As | ian | Ame | rican | Hisp | anics | Is     | sl       | Unkı | nown | ra    | ces    | WI  | nite  | Ali   | en     |     | Total |          |
|                     | F   | M     | F  | M   | F   | M     | F    | M     | F      | M        | F    | M    | F     | M      | F   | M     | F     | M      | F   | M     | Total    |
| Undergraduate       |     |       |    |     |     |       |      |       |        |          |      |      |       |        |     |       |       |        |     |       |          |
| Full-Time           |     |       |    |     |     |       |      |       |        |          |      |      |       |        |     |       |       |        |     |       |          |
| First-Time Freshmen |     | 1     | 3  | 3   | 1   | 4     | 20   | 23    |        | 1        | 3    |      | 7     | 6      | 61  | 118   | 4     | 14     | 99  | 170   | 269      |
| Other Freshmen      | 1   |       | 3  | 1   | 5   | 1     | 5    | 8     |        |          | 1    | 1    | 1     | 3      | 16  | 25    | 7     | 12     | 39  | 51    | 90       |
| Sophomores          |     |       | 6  | 4   | 7   | 10    | 17   | 21    | 1      |          | 5    | 5    | 11    | 8      | 103 | 157   | 7     | 25     | 157 | 230   | 387      |
| Juniors             |     |       | 9  | 7   | 3   | 8     | 18   | 29    |        |          | 3    | 5    | 7     | 11     | 119 | 206   | 15    | 19     | 174 | 285   | 459      |
| Seniors             |     |       | 14 | 6   | 5   | 8     | 17   | 15    |        |          | 4    | 4    | 3     | 9      | 110 | 177   | 15    | 19     | 168 | 238   | 406      |
| Special             |     |       |    | 1   |     |       |      |       |        |          | 1    | 1    |       |        | 2   | 3     |       |        | 3   | 5     | 8        |
| Total Full-Time     | 1   | 1     | 35 | 22  | 21  | 31    | 77   | 96    | 1      | 1        | 17   | 16   | 29    | 37     | 411 | 686   | 48    | 89     | 640 | 979   | 1,619    |
| Part-Time           |     |       |    |     |     |       |      |       |        |          |      |      |       |        |     |       |       |        |     |       |          |
| First-Time Freshmen |     |       |    |     |     |       |      | 1     |        |          |      |      |       |        | 4   | 3     |       | 5      | 4   | 9     | 13       |
| Other Freshmen      |     |       |    | 1   |     | 1     | 1    | 2     |        |          |      |      |       | 1      | 6   | 4     |       | 1      | 7   | 10    | 17       |
| Sophomores          | 1   |       |    | 2   |     | 1     | 1    | 2     |        |          |      | 1    | 1     | 1      | 23  | 33    |       | 3      | 26  | 43    | 69       |
| Juniors             |     |       | 3  | 1   | 3   | 3     | 4    | 7     |        |          |      | 1    | 4     | 3      | 51  | 54    | 2     | 1      | 67  | 70    | 137      |
| Seniors             |     |       | 5  | 4   | 3   | 7     | 5    | 8     |        |          | 4    | 1    | 1     | 1      | 54  | 75    | 1     | 4      | 73  | 100   | 173      |
| Special             |     | 1     | 1  |     | 2   | 2     | 1    | 5     | 1      |          | 2    |      |       |        | 14  | 16    | 1     |        | 22  | 24    | 46       |
| Total Part-Time     | 1   | 1     | 9  | 8   | 8   | 14    | 12   | 25    | 1      |          | 6    | 3    | 6     | 6      | 152 | 185   | 4     | 14     | 199 | 256   | 455      |
| Total Undergraduate | 2   | 2     | 44 | 30  | 29  | 45    | 89   | 121   | 2      | 1        | 23   | 19   | 35    | 43     | 563 | 871   | 52    | 103    | 839 | 1,235 | 2,074    |
| Graduate            |     |       |    |     |     |       |      |       |        |          |      |      |       |        |     |       |       |        |     |       |          |
| Full-Time           |     |       |    |     |     |       |      |       |        |          |      |      |       |        |     |       |       |        |     |       |          |
| Certificate         |     |       |    |     |     |       |      |       |        |          |      |      |       |        |     |       |       |        |     |       | <u> </u> |
| Masters             | 1   |       | 1  | 8   |     | 5     | 3    | 3     |        |          | 1    |      |       | 3      | 21  | 33    | 12    | 27     | 39  | 79    | 118      |
| Doctoral            |     |       |    |     |     |       |      |       |        |          |      |      |       |        |     |       |       |        |     |       | <u> </u> |
| Special Graduate    |     |       |    |     |     |       |      |       |        |          |      |      |       |        |     |       |       |        |     |       |          |
| Total Full-Time     | 1   |       | 1  | 8   |     | 5     | 3    | 3     |        |          | 1    |      |       | 3      | 21  | 33    | 12    | 27     | 39  | 79    | 118      |
| Part-Time           |     |       |    |     |     |       |      |       |        |          |      |      |       |        |     |       |       |        |     |       |          |
| Certificate         |     |       |    |     |     |       |      |       |        |          |      |      |       |        | 1   |       |       |        | 1   |       | 1        |
| Masters             |     |       | 1  | 5   | 2   | 3     | 2    | 5     |        |          | 1    | 1    | 5     | 2      | 76  | 128   | 5     | 5      | 92  | 149   | 241      |
| Doctoral            |     |       |    |     |     |       |      |       |        |          |      |      |       |        |     |       |       |        |     |       |          |
| Special Graduate    |     |       |    |     |     |       |      |       |        |          |      |      |       |        |     |       |       |        |     |       |          |
| Total Part-Time     |     |       | 1  | 5   | 2   | 3     | 2    | 5     |        |          | 1    | 1    | 5     | 2      | 77  | 128   | 5     | 5      | 93  | 149   | 242      |
| Total Graduate      | 1   |       | 2  | 13  | 2   | 8     | 5    | 8     |        |          | 2    | 1    | 5     | 5      | 98  | 161   | 17    | 32     | 132 | 228   | 360      |
| Total All Students  | 3   | 2     | 46 | 43  | 31  | 53    | 94   | 129   | 2      | 1        | 25   | 20   | 40    | 48     | 661 | 1,032 | 69    | 135    | 971 | 1,463 | 2,434    |