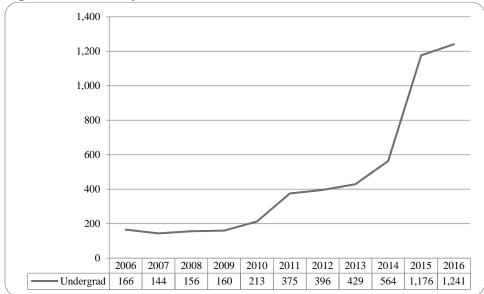

### Administrative-Site Campus Summary

- Fall 2016 head count enrollment is 15,627, a 1% increase compared to the fall 2015 enrollment of 15,526 (see Figure 1).
- Fall 2016 undergraduate head count enrollment is 12,536, a 0.4% increase compared to the fall 2015 enrollment of 12,488 (see Figure 5).
- Fall 2016 graduate headcount enrollment is 3,091, a 1.7% increase compared to the fall 2015 enrollment of 3,038 (see Figure 5).
- Fall 2016 student credit hours are 175,611, a 2.2% increase compared to the fall 2015 credit hours of 171,809 (see Figure 6).
- Fall 2016 undergraduate credit hours are 157,129, up from fall 2015 by 2.0% (see Figure 6).
- Fall 2016 graduate credit hours are 18,482, up from fall 2015 by 3.1% (see Figure 6).

### **Delivery-Site Campus Summary**

- Fall 2016 head count enrollment is 16,125, a 0.6% increase compared to the fall 2015 enrollment of 16,031 (see Figure 1).
- Fall 2016 undergraduate head count is 13,034, a 0.3% increase compared to the fall 2015 enrollment of 12,993 (see Figure 2).
- Fall 2016 graduate head count enrollment is 3,091, a 1.7% increase compared to the fall 2015 enrollment of 3,038 (see Figure 2).
- Fall 2016 student credit hours are 177,425, a 1.5% increase compared to the fall 2015 credit hours of 174,684 (see Figure 3).
- Fall 2016 undergraduate credit hours are 158,251, up from fall 2015 by 1.4% (see Figure 3).
- Fall 2016 graduate credit hours are 19,174, up from fall 2015 by 3.1% (see Figure 3).