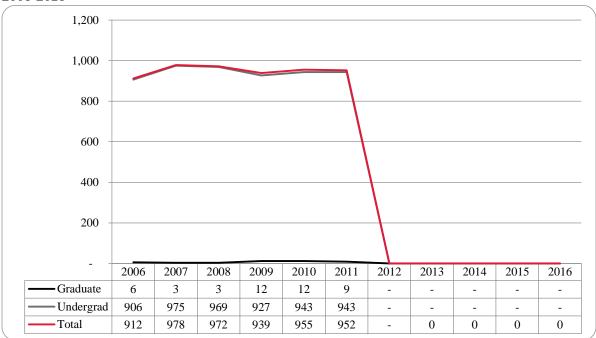

Figure 14: College of Communication, Fine Arts and Media Delivery-Site Head Count: Fall 2006-2016

Figure 15: College of Communication, Fine Arts and Media Delivery-Site Student Credit Hours: Fall 2006-2016