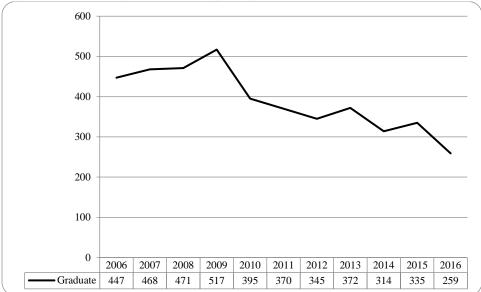

Figure 1: Delivery-Site & Administrative-Site Head Count Enrollment: Fall 1990 – 2016

Figure 3: UNO Delivery-Site Student Credit Hours by Student Level: Fall 2006-2016

Figure 4: UNO Delivery-Site Head Count by Ethnicity by Gender: Fall 2016

Table 2: Total UNO Delivery-Site Head Count Summary for Undergraduate and Graduate Students Full and Part-Time by Gender and Race Classification: Fall 2016

|                     |     | rican |     |     |      | ican |      |     |    | aw / Pac |      | nce | Two o | r more |       |       |     | sident |       |       |        |
|---------------------|-----|-------|-----|-----|------|------|------|-----|----|----------|------|-----|-------|--------|-------|-------|-----|--------|-------|-------|--------|
|                     | Ind | -     |     | ian | Amei |      | Hisp |     | Is |          | Unkı |     | rac   |        |       | iite  | Ali |        |       | Total |        |
|                     | F   | M     | F   | M   | F    | M    | F    | M   | F  | M        | F    | M   | F     | M      | F     | M     | F   | M      | F     | M     | Total  |
| Undergraduate       |     |       |     |     |      |      |      |     |    |          |      |     |       |        |       |       |     |        |       |       |        |
| Full-Time           |     |       |     |     |      |      |      |     |    |          |      |     |       |        |       |       |     |        |       |       |        |
| First-Time Freshmen | 2   | 2     | 56  | 36  | 81   | 39   | 187  | 136 | 2  | 4        | 17   | 17  | 67    | 41     | 669   | 673   | 22  | 46     | 1,103 | 994   | 2,097  |
| Other Freshmen      | 2   | 2     | 16  | 9   | 44   | 27   | 61   | 71  | 1  |          | 6    | 6   | 30    | 17     | 189   | 235   | 32  | 45     | 381   | 412   | 793    |
| Sophomores          | 1   | 2     | 55  | 37  | 70   | 45   | 170  | 138 | 2  | 3        | 23   | 28  | 57    | 47     | 793   | 801   | 41  | 90     | 1,212 | 1,191 | 2,403  |
| Juniors             | 5   | 1     | 41  | 37  | 67   | 74   | 146  | 129 |    | 1        | 18   | 32  | 64    | 54     | 868   | 868   | 47  | 63     | 1,256 | 1,259 | 2,515  |
| Seniors             | 4   | 4     | 47  | 33  | 69   | 57   | 140  | 99  | 1  |          | 28   | 26  | 51    | 35     | 819   | 819   | 43  | 65     | 1,202 | 1,138 | 2,340  |
| Special             |     |       | 3   | 2   | 1    | 1    | 5    | 5   |    |          | 2    | 3   | 3     | 5      | 40    | 46    | 3   | 3      | 57    | 65    | 122    |
| Total Full-Time     | 14  | 11    | 218 | 154 | 332  | 243  | 709  | 578 | 6  | 8        | 94   | 112 | 272   | 199    | 3,378 | 3,442 | 188 | 312    | 5,211 | 5,059 | 10,270 |
| Part-Time           |     |       |     |     |      |      |      |     |    |          |      |     |       |        |       |       |     |        |       |       |        |
| First-Time Freshmen |     |       | 3   | 2   | 3    | 3    | 4    | 4   |    |          |      | 1   | 4     |        | 21    | 22    | 2   | 6      | 37    | 38    | 75     |
| Other Freshmen      |     |       | 6   | 6   | 7    | 6    | 17   | 21  |    |          | 5    | 4   | 4     | 4      | 69    | 104   |     | 4      | 108   | 149   | 257    |
| Sophomores          | 1   | 1     | 5   | 7   | 15   | 9    | 18   | 22  |    | 1        | 6    | 5   | 8     | 14     | 136   | 157   | 2   | 4      | 191   | 220   | 411    |
| Juniors             | 2   |       | 8   | 9   | 27   | 27   | 37   | 38  |    |          | 7    | 14  | 11    | 14     | 241   | 240   | 5   | 3      | 338   | 345   | 683    |
| Seniors             |     |       | 13  | 13  | 31   | 49   | 41   | 45  | 1  |          | 13   | 21  | 14    | 11     | 360   | 403   | 5   | 14     | 478   | 556   | 1,034  |
| Special             |     | 1     | 8   | 5   | 10   | 11   | 8    | 10  | 1  |          | 4    | 4   | 2     | 1      | 126   | 112   | 1   |        | 160   | 144   | 304    |
| Total Part-Time     | 3   | 2     | 43  | 42  | 93   | 105  | 125  | 140 | 2  | 1        | 35   | 49  | 43    | 44     | 953   | 1,038 | 15  | 31     | 1,312 | 1,452 | 2,764  |
| Total Undergraduate | 17  | 13    | 261 | 196 | 425  | 348  | 834  | 718 | 8  | 9        | 129  | 161 | 315   | 243    | 4,331 | 4,480 | 203 | 343    | 6,523 | 6,511 | 13,034 |
| Graduate            |     |       |     |     |      |      |      |     |    |          |      |     |       |        |       |       |     |        |       |       |        |
| Full-Time           |     |       |     |     |      |      |      |     |    |          |      |     |       |        |       |       |     |        |       |       |        |
| Certificate         |     |       |     |     |      |      |      |     |    |          |      |     |       |        | 1     | 4     | 1   |        | 2     | 4     | 6      |
| Masters             | 1   |       | 7   | 12  | 15   | 12   | 24   | 16  |    |          | 2    | 4   | 12    | 9      | 345   | 166   | 99  | 167    | 505   | 386   | 891    |
| Doctoral            |     |       | 1   | 1   |      |      |      |     |    |          |      |     | 2     | 1      | 14    | 13    | 6   | 12     | 23    | 27    | 50     |
| Special Graduate    |     |       | 4   | 2   |      |      |      | 2   |    |          | 1    | 1   | 1     | 2      | 15    | 35    | 9   | 36     | 30    | 78    | 108    |
| Total Full-Time     | 1   |       | 12  | 15  | 15   | 12   | 24   | 18  |    |          | 3    | 5   | 15    | 12     | 375   | 218   | 115 | 215    | 560   | 495   | 1,055  |
| Part-Time           |     |       |     |     |      |      |      |     |    |          |      |     |       |        |       |       |     |        |       |       |        |
| Certificate         |     |       | 1   |     | 2    | 1    | 5    | 1   |    |          |      |     |       |        | 29    | 14    |     |        | 37    | 16    | 53     |
| Masters             | 1   | 2     | 17  | 16  | 34   | 30   | 45   | 26  | 1  | 1        | 10   | 10  | 29    | 16     | 823   | 456   | 38  | 43     | 998   | 600   | 1,598  |
| Doctoral            |     |       | 1   |     | 1    | 5    | 5    | 2   |    |          | 1    | 1   | 3     | 2      | 64    | 38    | 5   | 12     | 80    | 60    | 140    |
| Special Graduate    |     |       | 2   | 3   | 4    | 6    | 9    | 1   |    |          | 4    | 5   | 1     | 3      | 146   | 51    | 5   | 5      | 171   | 74    | 245    |
| Total Part-Time     | 1   | 2     | 21  | 19  | 41   | 42   | 64   | 30  | 1  | 1        | 15   | 16  | 33    | 21     | 1,062 | 559   | 48  | 60     | 1,286 | 750   | 2,036  |
| Total Graduate      | 2   | 2     | 33  | 34  | 56   | 54   | 88   | 48  | 1  | 1        | 18   | 21  | 48    | 33     | 1,437 | 777   | 163 | 275    | 1,846 | 1,245 | 3,091  |
| Total All Students  | 19  | 15    | 294 | 230 | 481  | 402  | 922  | 766 | 9  | 10       | 147  | 182 | 363   | 276    | 5,768 | 5,257 | 366 | 618    | 8,369 | 7,756 | 16,125 |
| Total All Students  | 19  | 13    | 294 | 230 | 481  | 402  | 922  | /00 | 9  | 10       | 14/  | 182 | 303   | 270    | 3,708 | 3,237 | 300 | 018    | 8,309 | 7,756 | 10,125 |