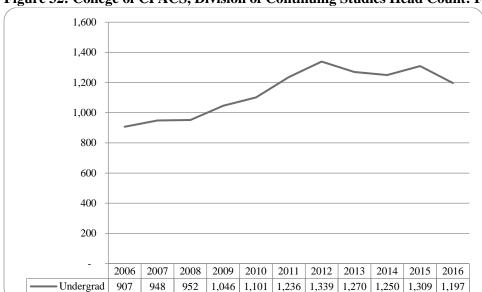

| Figure 17: College of Communication, Fine Arts and Media: Administrative-Site Head Count: Fall 2006-2016                                                                                                  |
|-----------------------------------------------------------------------------------------------------------------------------------------------------------------------------------------------------------|
| Figure 18: College of Communication, Fine Arts and Media: Administrative-Site Student Credit Hours:  Fall 2006-2016                                                                                       |
| Figure 19: College of Communication, Fine Arts and Media: Administrative-Site Head Count by Ethnicity by Gender: Fall 2016                                                                                |
| Table 7: College of Communication, Fine Arts and Media Administrative-Site Head Count Summary for Undergraduate and Graduate Students by Full and Part-Time by Gender and Race Classification: Fall 2016  |
| Figure 20: College of Education Head Count: Fall 2006-2016                                                                                                                                                |
| Figure 21: College of Education Student Credit Hours: Fall 2006-2016                                                                                                                                      |
| Figure 22: College of Education Head Count by Ethnicity by Gender: Fall 201622                                                                                                                            |
| Table 8: College of Education Head Count Summary for Undergraduate and Graduate Students by Full and Part-Time by Gender and Race Classification: Fall 201623                                             |
| Figure 23: College of Information Science & Technology Head Count: Fall 2006-201624                                                                                                                       |
| Figure 24: College of Information Science & Technology Student Credit Hours: Fall 2006-201624                                                                                                             |
| Figure 25: College of Information Science & Technology Student Credit Hours: Fall 2006-201625                                                                                                             |
| Table 9: College of Information Science and Technology Head Count Summary for Undergraduate and Graduate Summary by Full and Part-Time by Gender and Race Classification: Fall 2016                       |
| Figure 26: College of Public Affairs & Community Service Delivery-Site Head Count: Fall 2006-2016 27                                                                                                      |
| Figure 27: College of Public Affairs & Community Service Delivery-Site Student Credit Hours: Fall 2006-2016                                                                                               |
| Figure 28: College of Public Affairs & Community Service Delivery-Site Head Count by Ethnicity by Gender: Fall 2016                                                                                       |
| Table 10: College of Public Affairs and Community Service Delivery-Site Head Count Summary for Undergraduate and Graduate Students by Full and Part-Time by Gender and Race Classification: Fall 2016     |
| Figure 29: College of Public Affairs & Community Service Administrative-Site Head Count: Fall 2006-2016                                                                                                   |
| Figure 30: College of Public Affairs & Community Service Administrative-Site Student Credit Hours: Fall 2006-2016                                                                                         |
| Figure 31: College of Public Affairs & Community Service Administrative-Site Head Count by Ethnicity by Gender: Fall 2016                                                                                 |
| Table 11: College of Public Affairs & Community Service Administrative-Site Head Count Summary for Undergraduate and Graduate Students by Full and Part-Time by Gender and Race Classification: Fall 2016 |
| Figure 32: College of CPACS, Division of Continuing Studies Head Count: Fall 2006-201633                                                                                                                  |