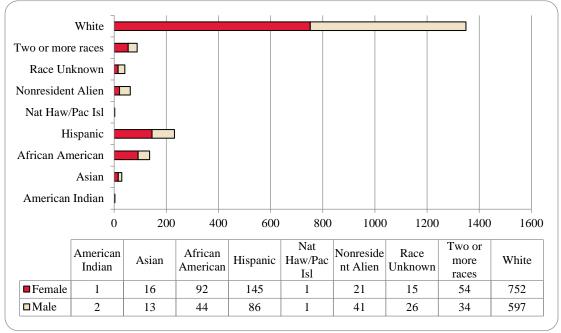

Figure 1: Delivery-Site & Administrative-Site Head Count Enrollment: Fall 1990 – 2016

Figure 3: UNO Delivery-Site Student Credit Hours by Student Level: Fall 2006-2016

Figure 4: UNO Delivery-Site Head Count by Ethnicity by Gender: Fall 2016

Table 2: Total UNO Delivery-Site Head Count Summary for Undergraduate and Graduate Students Full and Part-Time by Gender and Race Classification: Fall 2016

|                     |     | rican |     |     |      | ican |      |     |    | aw / Pac |      | nce | Two o | r more |       |       |     | sident |       |       |        |
|---------------------|-----|-------|-----|-----|------|------|------|-----|----|----------|------|-----|-------|--------|-------|-------|-----|--------|-------|-------|--------|
|                     | Ind | -     |     | ian | Amei |      | Hisp |     | Is |          | Unkı |     | rac   |        |       | iite  | Ali |        |       | Total |        |
|                     | F   | M     | F   | M   | F    | M    | F    | M   | F  | M        | F    | M   | F     | M      | F     | M     | F   | M      | F     | M     | Total  |
| Undergraduate       |     |       |     |     |      |      |      |     |    |          |      |     |       |        |       |       |     |        |       |       |        |
| Full-Time           |     |       |     |     |      |      |      |     |    |          |      |     |       |        |       |       |     |        |       |       |        |
| First-Time Freshmen | 2   | 2     | 56  | 36  | 81   | 39   | 187  | 136 | 2  | 4        | 17   | 17  | 67    | 41     | 669   | 673   | 22  | 46     | 1,103 | 994   | 2,097  |
| Other Freshmen      | 2   | 2     | 16  | 9   | 44   | 27   | 61   | 71  | 1  |          | 6    | 6   | 30    | 17     | 189   | 235   | 32  | 45     | 381   | 412   | 793    |
| Sophomores          | 1   | 2     | 55  | 37  | 70   | 45   | 170  | 138 | 2  | 3        | 23   | 28  | 57    | 47     | 793   | 801   | 41  | 90     | 1,212 | 1,191 | 2,403  |
| Juniors             | 5   | 1     | 41  | 37  | 67   | 74   | 146  | 129 |    | 1        | 18   | 32  | 64    | 54     | 868   | 868   | 47  | 63     | 1,256 | 1,259 | 2,515  |
| Seniors             | 4   | 4     | 47  | 33  | 69   | 57   | 140  | 99  | 1  |          | 28   | 26  | 51    | 35     | 819   | 819   | 43  | 65     | 1,202 | 1,138 | 2,340  |
| Special             |     |       | 3   | 2   | 1    | 1    | 5    | 5   |    |          | 2    | 3   | 3     | 5      | 40    | 46    | 3   | 3      | 57    | 65    | 122    |
| Total Full-Time     | 14  | 11    | 218 | 154 | 332  | 243  | 709  | 578 | 6  | 8        | 94   | 112 | 272   | 199    | 3,378 | 3,442 | 188 | 312    | 5,211 | 5,059 | 10,270 |
| Part-Time           |     |       |     |     |      |      |      |     |    |          |      |     |       |        |       |       |     |        |       |       |        |
| First-Time Freshmen |     |       | 3   | 2   | 3    | 3    | 4    | 4   |    |          |      | 1   | 4     |        | 21    | 22    | 2   | 6      | 37    | 38    | 75     |
| Other Freshmen      |     |       | 6   | 6   | 7    | 6    | 17   | 21  |    |          | 5    | 4   | 4     | 4      | 69    | 104   |     | 4      | 108   | 149   | 257    |
| Sophomores          | 1   | 1     | 5   | 7   | 15   | 9    | 18   | 22  |    | 1        | 6    | 5   | 8     | 14     | 136   | 157   | 2   | 4      | 191   | 220   | 411    |
| Juniors             | 2   |       | 8   | 9   | 27   | 27   | 37   | 38  |    |          | 7    | 14  | 11    | 14     | 241   | 240   | 5   | 3      | 338   | 345   | 683    |
| Seniors             |     |       | 13  | 13  | 31   | 49   | 41   | 45  | 1  |          | 13   | 21  | 14    | 11     | 360   | 403   | 5   | 14     | 478   | 556   | 1,034  |
| Special             |     | 1     | 8   | 5   | 10   | 11   | 8    | 10  | 1  |          | 4    | 4   | 2     | 1      | 126   | 112   | 1   |        | 160   | 144   | 304    |
| Total Part-Time     | 3   | 2     | 43  | 42  | 93   | 105  | 125  | 140 | 2  | 1        | 35   | 49  | 43    | 44     | 953   | 1,038 | 15  | 31     | 1,312 | 1,452 | 2,764  |
| Total Undergraduate | 17  | 13    | 261 | 196 | 425  | 348  | 834  | 718 | 8  | 9        | 129  | 161 | 315   | 243    | 4,331 | 4,480 | 203 | 343    | 6,523 | 6,511 | 13,034 |
| Graduate            |     |       |     |     |      |      |      |     |    |          |      |     |       |        |       |       |     |        |       |       |        |
| Full-Time           |     |       |     |     |      |      |      |     |    |          |      |     |       |        |       |       |     |        |       |       |        |
| Certificate         |     |       |     |     |      |      |      |     |    |          |      |     |       |        | 1     | 4     | 1   |        | 2     | 4     | 6      |
| Masters             | 1   |       | 7   | 12  | 15   | 12   | 24   | 16  |    |          | 2    | 4   | 12    | 9      | 345   | 166   | 99  | 167    | 505   | 386   | 891    |
| Doctoral            |     |       | 1   | 1   |      |      |      |     |    |          |      |     | 2     | 1      | 14    | 13    | 6   | 12     | 23    | 27    | 50     |
| Special Graduate    |     |       | 4   | 2   |      |      |      | 2   |    |          | 1    | 1   | 1     | 2      | 15    | 35    | 9   | 36     | 30    | 78    | 108    |
| Total Full-Time     | 1   |       | 12  | 15  | 15   | 12   | 24   | 18  |    |          | 3    | 5   | 15    | 12     | 375   | 218   | 115 | 215    | 560   | 495   | 1,055  |
| Part-Time           |     |       |     |     |      |      |      |     |    |          |      |     |       |        |       |       |     |        |       |       |        |
| Certificate         |     |       | 1   |     | 2    | 1    | 5    | 1   |    |          |      |     |       |        | 29    | 14    |     |        | 37    | 16    | 53     |
| Masters             | 1   | 2     | 17  | 16  | 34   | 30   | 45   | 26  | 1  | 1        | 10   | 10  | 29    | 16     | 823   | 456   | 38  | 43     | 998   | 600   | 1,598  |
| Doctoral            |     |       | 1   |     | 1    | 5    | 5    | 2   |    |          | 1    | 1   | 3     | 2      | 64    | 38    | 5   | 12     | 80    | 60    | 140    |
| Special Graduate    |     |       | 2   | 3   | 4    | 6    | 9    | 1   |    |          | 4    | 5   | 1     | 3      | 146   | 51    | 5   | 5      | 171   | 74    | 245    |
| Total Part-Time     | 1   | 2     | 21  | 19  | 41   | 42   | 64   | 30  | 1  | 1        | 15   | 16  | 33    | 21     | 1,062 | 559   | 48  | 60     | 1,286 | 750   | 2,036  |
| Total Graduate      | 2   | 2     | 33  | 34  | 56   | 54   | 88   | 48  | 1  | 1        | 18   | 21  | 48    | 33     | 1,437 | 777   | 163 | 275    | 1,846 | 1,245 | 3,091  |
| Total All Students  | 19  | 15    | 294 | 230 | 481  | 402  | 922  | 766 | 9  | 10       | 147  | 182 | 363   | 276    | 5,768 | 5,257 | 366 | 618    | 8,369 | 7,756 | 16,125 |
| Total All Students  | 19  | 13    | 294 | 230 | 481  | 402  | 922  | /00 | 9  | 10       | 14/  | 182 | 303   | 270    | 3,708 | 3,237 | 300 | 018    | 8,309 | 7,756 | 10,125 |