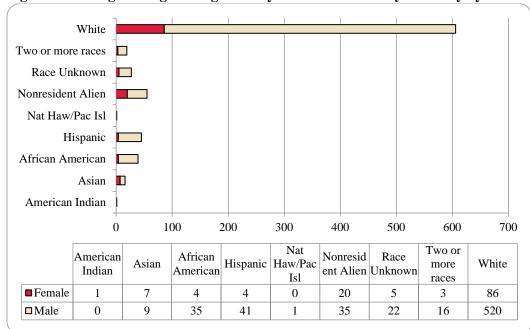

Table 2: Total UNO Delivery-Site Head Count Summary for Undergraduate and Graduate Students Full and Part-Time by Gender and Race Classification: Fall 2016

|                     |     | rican |     |     |      | ican |      |     |    | aw / Pac |      | nce | Two o | r more |       |       |     | sident |       |       |        |
|---------------------|-----|-------|-----|-----|------|------|------|-----|----|----------|------|-----|-------|--------|-------|-------|-----|--------|-------|-------|--------|
|                     | Ind | -     |     | ian | Amei |      | Hisp |     | Is |          | Unkı |     | rac   |        |       | iite  | Ali |        |       | Total |        |
|                     | F   | M     | F   | M   | F    | M    | F    | M   | F  | M        | F    | M   | F     | M      | F     | M     | F   | M      | F     | M     | Total  |
| Undergraduate       |     |       |     |     |      |      |      |     |    |          |      |     |       |        |       |       |     |        |       |       |        |
| Full-Time           |     |       |     |     |      |      |      |     |    |          |      |     |       |        |       |       |     |        |       |       |        |
| First-Time Freshmen | 2   | 2     | 56  | 36  | 81   | 39   | 187  | 136 | 2  | 4        | 17   | 17  | 67    | 41     | 669   | 673   | 22  | 46     | 1,103 | 994   | 2,097  |
| Other Freshmen      | 2   | 2     | 16  | 9   | 44   | 27   | 61   | 71  | 1  |          | 6    | 6   | 30    | 17     | 189   | 235   | 32  | 45     | 381   | 412   | 793    |
| Sophomores          | 1   | 2     | 55  | 37  | 70   | 45   | 170  | 138 | 2  | 3        | 23   | 28  | 57    | 47     | 793   | 801   | 41  | 90     | 1,212 | 1,191 | 2,403  |
| Juniors             | 5   | 1     | 41  | 37  | 67   | 74   | 146  | 129 |    | 1        | 18   | 32  | 64    | 54     | 868   | 868   | 47  | 63     | 1,256 | 1,259 | 2,515  |
| Seniors             | 4   | 4     | 47  | 33  | 69   | 57   | 140  | 99  | 1  |          | 28   | 26  | 51    | 35     | 819   | 819   | 43  | 65     | 1,202 | 1,138 | 2,340  |
| Special             |     |       | 3   | 2   | 1    | 1    | 5    | 5   |    |          | 2    | 3   | 3     | 5      | 40    | 46    | 3   | 3      | 57    | 65    | 122    |
| Total Full-Time     | 14  | 11    | 218 | 154 | 332  | 243  | 709  | 578 | 6  | 8        | 94   | 112 | 272   | 199    | 3,378 | 3,442 | 188 | 312    | 5,211 | 5,059 | 10,270 |
| Part-Time           |     |       |     |     |      |      |      |     |    |          |      |     |       |        |       |       |     |        |       |       |        |
| First-Time Freshmen |     |       | 3   | 2   | 3    | 3    | 4    | 4   |    |          |      | 1   | 4     |        | 21    | 22    | 2   | 6      | 37    | 38    | 75     |
| Other Freshmen      |     |       | 6   | 6   | 7    | 6    | 17   | 21  |    |          | 5    | 4   | 4     | 4      | 69    | 104   |     | 4      | 108   | 149   | 257    |
| Sophomores          | 1   | 1     | 5   | 7   | 15   | 9    | 18   | 22  |    | 1        | 6    | 5   | 8     | 14     | 136   | 157   | 2   | 4      | 191   | 220   | 411    |
| Juniors             | 2   |       | 8   | 9   | 27   | 27   | 37   | 38  |    |          | 7    | 14  | 11    | 14     | 241   | 240   | 5   | 3      | 338   | 345   | 683    |
| Seniors             |     |       | 13  | 13  | 31   | 49   | 41   | 45  | 1  |          | 13   | 21  | 14    | 11     | 360   | 403   | 5   | 14     | 478   | 556   | 1,034  |
| Special             |     | 1     | 8   | 5   | 10   | 11   | 8    | 10  | 1  |          | 4    | 4   | 2     | 1      | 126   | 112   | 1   |        | 160   | 144   | 304    |
| Total Part-Time     | 3   | 2     | 43  | 42  | 93   | 105  | 125  | 140 | 2  | 1        | 35   | 49  | 43    | 44     | 953   | 1,038 | 15  | 31     | 1,312 | 1,452 | 2,764  |
| Total Undergraduate | 17  | 13    | 261 | 196 | 425  | 348  | 834  | 718 | 8  | 9        | 129  | 161 | 315   | 243    | 4,331 | 4,480 | 203 | 343    | 6,523 | 6,511 | 13,034 |
| Graduate            |     |       |     |     |      |      |      |     |    |          |      |     |       |        |       |       |     |        |       |       |        |
| Full-Time           |     |       |     |     |      |      |      |     |    |          |      |     |       |        |       |       |     |        |       |       |        |
| Certificate         |     |       |     |     |      |      |      |     |    |          |      |     |       |        | 1     | 4     | 1   |        | 2     | 4     | 6      |
| Masters             | 1   |       | 7   | 12  | 15   | 12   | 24   | 16  |    |          | 2    | 4   | 12    | 9      | 345   | 166   | 99  | 167    | 505   | 386   | 891    |
| Doctoral            |     |       | 1   | 1   |      |      |      |     |    |          |      |     | 2     | 1      | 14    | 13    | 6   | 12     | 23    | 27    | 50     |
| Special Graduate    |     |       | 4   | 2   |      |      |      | 2   |    |          | 1    | 1   | 1     | 2      | 15    | 35    | 9   | 36     | 30    | 78    | 108    |
| Total Full-Time     | 1   |       | 12  | 15  | 15   | 12   | 24   | 18  |    |          | 3    | 5   | 15    | 12     | 375   | 218   | 115 | 215    | 560   | 495   | 1,055  |
| Part-Time           |     |       |     |     |      |      |      |     |    |          |      |     |       |        |       |       |     |        |       |       |        |
| Certificate         |     |       | 1   |     | 2    | 1    | 5    | 1   |    |          |      |     |       |        | 29    | 14    |     |        | 37    | 16    | 53     |
| Masters             | 1   | 2     | 17  | 16  | 34   | 30   | 45   | 26  | 1  | 1        | 10   | 10  | 29    | 16     | 823   | 456   | 38  | 43     | 998   | 600   | 1,598  |
| Doctoral            |     |       | 1   |     | 1    | 5    | 5    | 2   |    |          | 1    | 1   | 3     | 2      | 64    | 38    | 5   | 12     | 80    | 60    | 140    |
| Special Graduate    |     |       | 2   | 3   | 4    | 6    | 9    | 1   |    |          | 4    | 5   | 1     | 3      | 146   | 51    | 5   | 5      | 171   | 74    | 245    |
| Total Part-Time     | 1   | 2     | 21  | 19  | 41   | 42   | 64   | 30  | 1  | 1        | 15   | 16  | 33    | 21     | 1,062 | 559   | 48  | 60     | 1,286 | 750   | 2,036  |
| Total Graduate      | 2   | 2     | 33  | 34  | 56   | 54   | 88   | 48  | 1  | 1        | 18   | 21  | 48    | 33     | 1,437 | 777   | 163 | 275    | 1,846 | 1,245 | 3,091  |
| Total All Students  | 19  | 15    | 294 | 230 | 481  | 402  | 922  | 766 | 9  | 10       | 147  | 182 | 363   | 276    | 5,768 | 5,257 | 366 | 618    | 8,369 | 7,756 | 16,125 |
| Total All Students  | 19  | 13    | 294 | 230 | 481  | 402  | 922  | /00 | 9  | 10       | 14/  | 182 | 303   | 270    | 3,708 | 3,237 | 300 | 018    | 8,309 | 7,756 | 10,125 |