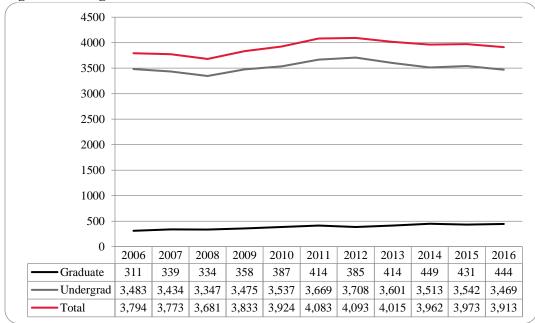

Figure 9: College of Arts & Sciences Student Credit Hours: Fall 2006-2016

Figure 10: College of Arts & Sciences Head Count by Ethnicity by Gender: Fall 2016

Table 4: College of Arts & Sciences Head Count Summary for Undergraduate and Graduate Students by Full and Part-Time by Gender and Race Classification: Fall 2016

|                     | Ame | rican |     |     | Afr | ican  |      |       | Nat Ha | w / Pac | Ra   | ice  | Two o | r more |       |      | Nonre | sident |       |       |       |
|---------------------|-----|-------|-----|-----|-----|-------|------|-------|--------|---------|------|------|-------|--------|-------|------|-------|--------|-------|-------|-------|
|                     | Ind | ian   | As  | ian | Ame | rican | Hisp | anics | Is     | sl      | Unkı | iown | rac   | ces    | Wh    | nite | Ali   | en     |       | Total |       |
|                     | F   | M     | F   | M   | F   | M     | F    | M     | F      | M       | F    | M    | F     | M      | F     | M    | F     | M      | F     | M     | Total |
| Undergraduate       |     |       |     |     |     |       |      |       |        |         |      |      |       |        |       |      |       |        |       |       |       |
| Full-Time           |     |       |     |     |     |       |      |       |        |         |      |      |       |        |       |      |       |        |       |       |       |
| First-Time Freshmen |     |       | 32  | 12  | 29  | 5     | 82   | 23    |        |         | 6    | 4    | 31    | 5      | 269   | 101  | 9     | 10     | 458   | 160   | 618   |
| Other Freshmen      |     | 1     | 6   | 2   | 15  | 5     | 24   | 7     |        |         | 4    | 1    | 13    | 2      | 64    | 30   | 8     | 6      | 134   | 54    | 188   |
| Sophomores          | 1   |       | 25  | 12  | 37  | 13    | 80   | 41    | 1      |         | 9    | 5    | 23    | 10     | 315   | 172  | 11    | 13     | 502   | 266   | 768   |
| Juniors             | 2   | 1     | 21  | 11  | 24  | 24    | 62   | 29    |        |         | 8    | 6    | 20    | 16     | 265   | 168  | 12    | 8      | 414   | 263   | 677   |
| Seniors             |     |       | 15  | 9   | 23  | 14    | 48   | 31    | 1      |         | 7    | 6    | 13    | 9      | 205   | 147  | 11    | 4      | 323   | 220   | 543   |
| Special             |     |       | 1   |     |     | 1     | 1    | 1     |        |         | 1    |      | 2     | 1      | 6     | 13   | 1     |        | 12    | 16    | 28    |
| Total Full-Time     | 3   | 2     | 100 | 46  | 128 | 62    | 297  | 132   | 2      |         | 35   | 22   | 102   | 43     | 1,124 | 631  | 52    | 41     | 1,843 | 979   | 2,822 |
| Part-Time           |     |       |     |     |     |       |      |       |        |         |      |      |       |        |       |      |       |        |       |       |       |
| First-Time Freshmen |     |       | 1   |     |     |       | 1    | 2     |        |         |      |      | 1     |        | 8     | 1    | 1     |        | 12    | 3     | 15    |
| Other Freshmen      |     |       | 1   | 1   | 1   | 1     | 2    | 2     |        |         |      |      |       |        | 15    | 12   |       |        | 19    | 16    | 35    |
| Sophomores          |     | 1     | 3   | 2   | 5   | 4     | 3    | 3     |        |         | 4    |      | 3     | 2      | 44    | 34   |       |        | 62    | 46    | 108   |
| Juniors             |     |       | 1   | 2   | 6   | 5     | 15   | 8     |        |         |      | 4    | 2     |        | 69    | 41   | 1     |        | 94    | 60    | 154   |
| Seniors             |     |       | 3   | 6   | 7   | 8     | 17   | 9     |        |         | 2    | 5    | 5     | 3      | 113   | 81   | 3     | 3      | 150   | 115   | 265   |
| Special             |     |       | 2   |     | 2   | 2     | 3    | 1     |        |         | 1    | 1    |       |        | 35    | 23   |       |        | 43    | 27    | 70    |
| Total Part-Time     |     | 1     | 11  | 11  | 21  | 20    | 41   | 25    |        |         | 7    | 10   | 11    | 5      | 284   | 192  | 5     | 3      | 380   | 267   | 647   |
| Total Undergraduate | 3   | 3     | 111 | 57  | 149 | 82    | 338  | 157   | 2      |         | 42   | 32   | 113   | 48     | 1,408 | 823  | 57    | 44     | 2,223 | 1,246 | 3,469 |
| Graduate            |     |       |     |     |     |       |      |       |        |         |      |      |       |        |       |      |       |        |       |       |       |
| Full-Time           |     |       |     |     |     |       |      |       |        |         |      |      |       |        |       |      |       |        |       |       |       |
| Certificate         |     |       |     |     |     |       |      |       |        |         |      |      |       |        |       | 2    |       |        |       | 2     | 2     |
| Masters             |     |       | 1   |     | 3   | 3     | 4    | 4     |        |         |      | 2    | 1     |        | 70    | 32   | 6     | 6      | 85    | 47    | 132   |
| Doctoral            |     |       | 1   |     |     |       |      |       |        |         |      |      | 1     |        | 3     | 3    |       |        | 5     | 3     | 8     |
| Special Graduate    |     |       |     |     |     |       |      |       |        |         |      |      |       |        |       |      |       |        |       |       |       |
| Total Full-Time     |     |       | 2   |     | 3   | 3     | 4    | 4     |        |         |      | 2    | 2     |        | 73    | 37   | 6     | 6      | 90    | 52    | 142   |
| Part-Time           |     |       |     |     |     |       |      |       |        |         |      |      |       |        |       |      |       |        |       |       |       |
| Certificate         |     |       |     |     |     |       |      |       |        |         |      |      |       |        | 4     | 1    |       |        | 4     | 1     | 5     |
| Masters             | 1   |       | 1   | 3   | 1   | 10    | 6    | 4     |        | 1       | 2    | 2    | 4     | 2      | 119   | 106  | 7     | 3      | 141   | 131   | 272   |
| Doctoral            |     |       |     |     |     |       |      | 1     |        |         |      | 1    |       |        | 13    | 10   |       |        | 13    | 12    | 25    |
| Special Graduate    |     |       |     |     |     |       |      |       |        |         |      |      |       |        |       |      |       |        |       |       |       |
| Total Part-Time     | 1   |       | 1   | 3   | 1   | 10    | 6    | 5     |        | 1       | 2    | 3    | 4     | 2      | 136   | 117  | 7     | 3      | 158   | 144   | 302   |
| Total Graduate      | 1   |       | 3   | 3   | 4   | 13    | 10   | 9     |        | 1       | 2    | 5    | 6     | 2      | 209   | 154  | 13    | 9      | 248   | 196   | 444   |
| Total All Students  | 4   | 3     | 114 | 60  | 153 | 95    | 348  | 166   | 2      | 1       | 44   | 37   | 119   | 50     | 1,617 | 977  | 70    | 53     | 2,471 | 1,442 | 3,913 |