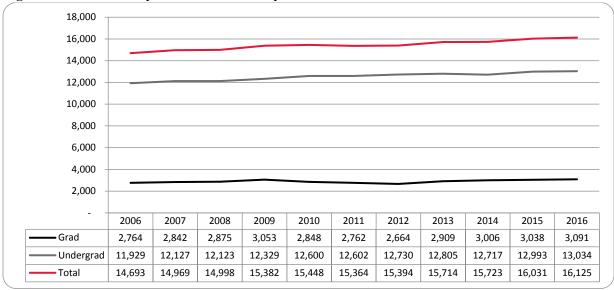

### **Delivery-Site Campus Summary**

- Fall 2016 head count enrollment is 16,125, a 0.6% increase compared to the fall 2015 enrollment of 16,031 (see Figure 1).
- Fall 2016 undergraduate head count is 13,034, a 0.3% increase compared to the fall 2015 enrollment of 12,993 (see Figure 2).
- Fall 2016 graduate head count enrollment is 3,091, a 1.7% increase compared to the fall 2015 enrollment of 3,038 (see Figure 2).
- Fall 2016 student credit hours are 177,425, a 1.5% increase compared to the fall 2015 credit hours of 174,684 (see Figure 3).
- Fall 2016 undergraduate credit hours are 158,251, up from fall 2015 by 1.4% (see Figure 3).
- Fall 2016 graduate credit hours are 19,174, up from fall 2015 by 3.1% (see Figure 3).