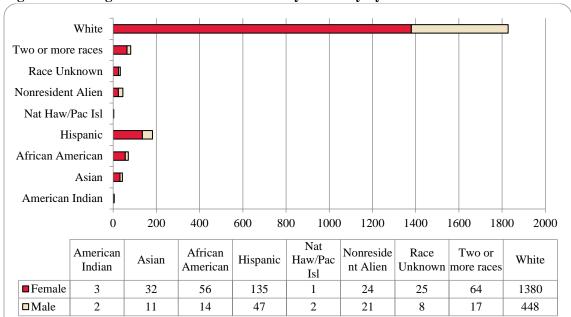

Table 8: College of Education Head Count Summary for Undergraduate and Graduate Students by Full and Part-Time by Gender and Race Classification: Fall 2016

|                     | Ame |     | Ass | ian | Afr<br>Ame | ican | Hisp | onica | Nat Ha | aw / Pac | Ra<br>Unkı | ace |          | r more | XX7L  | nite | Nonre<br>Ali | sident |       | Total |       |
|---------------------|-----|-----|-----|-----|------------|------|------|-------|--------|----------|------------|-----|----------|--------|-------|------|--------------|--------|-------|-------|-------|
|                     | F   | M   | F   | M   | F          | M    | F    | M     | F      | M        | F          | M   | rac<br>F | M      | F     | M M  | F            | M      | F     | M     | Total |
| Undergraduate       | T.  | IVI |     | IVI |            | 171  |      | 141   | T.     | 171      |            | 171 |          | 171    | -     | 171  | r            | 141    | -     | 171   | Total |
| Full-Time           |     |     |     |     |            |      |      |       |        |          |            |     |          |        |       |      |              |        |       |       |       |
| First-Time Freshmen |     |     | 3   | 1   | 8          |      | 17   | 5     |        |          | 3          |     | 7        | 1      | 83    | 36   | 3            | 2      | 124   | 45    | 169   |
| Other Freshmen      |     |     | 2   | 1   | 5          |      | 12   | 3     | 1      |          | 3          |     | 4        |        | 25    | 12   | 1            |        | 50    | 16    | 66    |
| Sophomores          |     | 1   | 2   | 1   | 2          |      | 23   | 8     |        | 1        | 2          |     | 6        | 2      | 142   | 45   | 2            | 1      | 179   | 59    | 238   |
| Juniors             | 1   | 1   | 3   | 2   | 8          |      | 18   | 10    |        | 1        | 4          | 1   | 9        | 3      | 181   | 64   | 3            | 1      | 227   | 82    | 309   |
| Seniors             | 2   | 1   | 4   | 4   | 10         | 1    | 26   | 9     |        | 1        | 7          | 1   | 19       | 1      | 206   | 88   | 3            | 2      | 277   | 107   | 384   |
| Special             |     | -   |     | · · | 1          |      | 1    |       |        |          | •          | 1   |          | 1      | 17    | 6    | 1            |        | 20    | 8     | 28    |
| Total Full-Time     | 3   | 2   | 14  | 9   | 34         | 1    | 97   | 35    | 1      | 2        | 16         | 3   | 45       | 8      | 654   | 251  | 13           | 6      | 877   | 317   | 1,194 |
|                     |     |     |     |     |            |      |      |       |        |          |            |     |          |        |       |      |              |        |       |       | , .   |
| Part-Time           |     |     |     |     |            |      |      |       |        |          |            |     |          |        |       |      |              |        |       |       |       |
| First-Time Freshmen |     |     |     |     |            |      | 1    |       |        |          |            |     |          |        | 1     |      |              |        | 2     |       | 2     |
| Other Freshmen      |     |     |     |     | 1          |      | 1    |       |        |          |            |     |          |        | 2     | 2    |              |        | 4     | 2     | 6     |
| Sophomores          |     |     | 1   |     |            |      | 4    | 2     |        |          |            |     | 1        |        | 26    | 3    |              |        | 32    | 5     | 37    |
| Juniors             |     |     | 1   |     |            |      | 6    |       |        |          | 2          |     | 3        | 1      | 22    | 6    |              |        | 34    | 7     | 41    |
| Seniors             |     |     | 1   |     |            | 3    | 2    | 1     |        |          |            | 2   | 2        | 2      | 41    | 30   |              |        | 46    | 38    | 84    |
| Special             |     |     |     |     | 1          |      | 1    | 2     |        |          |            |     |          |        | 16    | 11   |              |        | 18    | 13    | 31    |
| Total Part-Time     |     |     | 3   |     | 2          | 3    | 15   | 5     |        |          | 2          | 2   | 6        | 3      | 108   | 52   |              |        | 136   | 65    | 201   |
| Total Undergraduate | 3   | 2   | 17  | 9   | 36         | 4    | 112  | 40    | 1      | 2        | 18         | 5   | 51       | 11     | 762   | 303  | 13           | 6      | 1,013 | 382   | 1,395 |
|                     |     |     |     |     |            |      |      |       |        |          |            |     |          |        |       |      |              |        |       |       |       |
| Graduate            |     |     |     |     |            |      |      |       |        |          |            |     |          |        |       |      |              |        |       |       |       |
| Full-Time           |     |     |     |     |            |      |      |       |        |          |            |     |          |        |       |      |              |        |       |       |       |
| Certificate         |     |     |     |     |            |      |      |       |        |          |            |     |          |        |       |      |              |        |       |       |       |
| Masters             |     |     | 3   |     | 3          | 1    | 6    |       |        |          | 1          | 1   | 1        | 1      | 96    | 55   | 9            | 12     | 119   | 70    | 189   |
| Doctoral            |     |     |     | 1   |            |      |      |       |        |          |            |     |          | 1      | 6     | 2    | 2            |        | 8     | 4     | 12    |
| Special Graduate    |     |     |     |     |            |      |      |       |        |          |            |     |          |        |       | 2    |              |        |       | 2     | 2     |
| Total Full-Time     |     |     | 3   | 1   | 3          | 1    | 6    |       |        |          | 1          | 1   | 1        | 2      | 102   | 59   | 11           | 12     | 127   | 76    | 203   |
|                     |     |     |     |     |            |      |      |       |        |          |            |     |          |        |       |      |              |        |       |       |       |
| Part-Time           |     |     |     |     |            |      |      |       |        |          |            |     |          |        |       |      |              |        |       |       |       |
| Certificate         |     |     |     |     |            |      |      |       |        |          |            |     |          |        |       |      |              |        |       |       |       |
| Masters             |     |     | 10  | 1   | 14         | 4    | 12   | 7     |        |          | 3          | 2   | 9        | 2      | 398   | 63   |              | 2      | 446   | 81    | 527   |
| Doctoral            |     |     | 1   |     | 1          | 4    | 3    |       |        |          | 1          |     | 2        | 2      | 43    | 15   |              | 1      | 51    | 22    | 73    |
| Special Graduate    |     |     | 1   |     | 2          | 1    | 2    |       |        |          | 2          |     | 1        |        | 75    | 8    |              |        | 83    | 9     | 92    |
| Total Part-Time     |     |     | 12  | 1   | 17         | 9    | 17   | 7     |        |          | 6          | 2   | 12       | 4      | 516   | 86   |              | 3      | 580   | 112   | 692   |
| Total Graduate      |     |     | 15  | 2   | 20         | 10   | 23   | 7     |        |          | 7          | 3   | 13       | 6      | 618   | 145  | 11           | 15     | 707   | 188   | 895   |
|                     |     |     |     |     |            |      |      |       |        |          |            |     |          |        |       |      |              |        |       |       |       |
| Total All Students  | 3   | 2   | 32  | 11  | 56         | 14   | 135  | 47    | 1      | 2        | 25         | 8   | 64       | 17     | 1,380 | 448  | 24           | 21     | 1,720 | 570   | 2,290 |