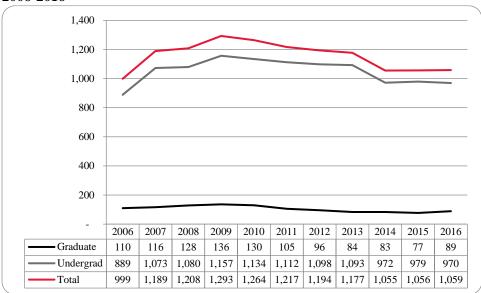

Figure 14: College of Communication, Fine Arts and Media Delivery-Site Head Count: Fall 2006-2016

Figure 15: College of Communication, Fine Arts and Media Delivery-Site Student Credit Hours: Fall 2006-2016