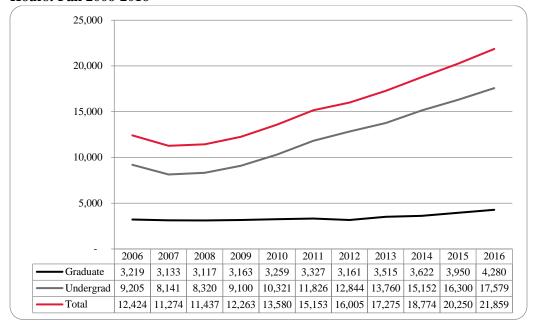

### Administrative-Site Campus Summary

- Fall 2016 head count enrollment is 15,627, a 1% increase compared to the fall 2015 enrollment of 15,526 (see Figure 1).
- Fall 2016 undergraduate head count enrollment is 12,536, a 0.4% increase compared to the fall 2015 enrollment of 12,488 (see Figure 5).
- Fall 2016 graduate headcount enrollment is 3,091, a 1.7% increase compared to the fall 2015 enrollment of 3,038 (see Figure 5).
- Fall 2016 student credit hours are 175,611, a 2.2% increase compared to the fall 2015 credit hours of 171,809 (see Figure 6).
- Fall 2016 undergraduate credit hours are 157,129, up from fall 2015 by 2.0% (see Figure 6).
- Fall 2016 graduate credit hours are 18,482, up from fall 2015 by 3.1% (see Figure 6).

### **Delivery-Site Campus Summary**

- Fall 2016 head count enrollment is 16,125, a 0.6% increase compared to the fall 2015 enrollment of 16,031 (see Figure 1).
- Fall 2016 undergraduate head count is 13,034, a 0.3% increase compared to the fall 2015 enrollment of 12,993 (see Figure 2).
- Fall 2016 graduate head count enrollment is 3,091, a 1.7% increase compared to the fall 2015 enrollment of 3,038 (see Figure 2).
- Fall 2016 student credit hours are 177,425, a 1.5% increase compared to the fall 2015 credit hours of 174,684 (see Figure 3).
- Fall 2016 undergraduate credit hours are 158,251, up from fall 2015 by 1.4% (see Figure 3).
- Fall 2016 graduate credit hours are 19,174, up from fall 2015 by 3.1% (see Figure 3).