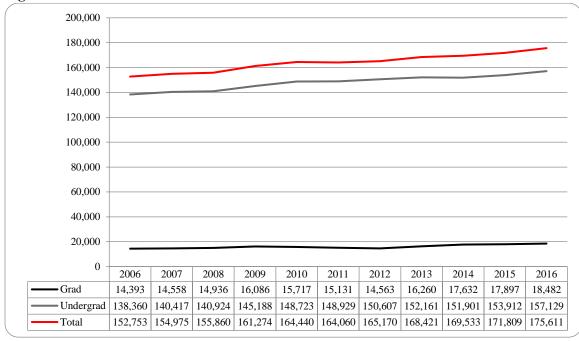

Figure 6: UNO Administrative-Site Student Credit Hours: Fall 2006-2016

Figure 7: UNO Administrative-Site Head Count by Ethnicity by Gender: Fall 2016

Table 3: Total UNO Administrative-Site Head Count Summary for Undergraduate and Graduate Students by Full and Part-Time by Gender and Race Classification: Fall 2016

|                     | Ame | rican |     |     | Afr | ican  |      |       | Nat Ha | aw / Pac | Ra   | ace  | Two o | r more |       |       | Nonre | sident |       |       |        |
|---------------------|-----|-------|-----|-----|-----|-------|------|-------|--------|----------|------|------|-------|--------|-------|-------|-------|--------|-------|-------|--------|
|                     | Ind | ian   | As  | ian | Ame | rican | Hisp | anics | I:     | sl       | Unkr | nown | rac   | es     | W     | nite  | Ali   | en     |       | Total |        |
|                     | F   | M     | F   | M   | F   | M     | F    | M     | F      | M        | F    | M    | F     | M      | F     | M     | F     | M      | F     | M     | Total  |
| Undergraduate       |     |       |     |     |     |       |      |       |        |          |      |      |       |        |       |       |       |        |       |       |        |
| Full-Time           |     |       |     |     |     |       |      |       |        |          |      |      |       |        |       |       |       |        |       |       |        |
| First-Time Freshmen | 2   | 2     | 55  | 37  | 84  | 43    | 190  | 132   | 2      | 4        | 17   | 13   | 66    | 36     | 661   | 588   | 22    | 43     | 1,099 | 898   | 1,997  |
| Other Freshmen      | 2   | 2     | 16  | 9   | 45  | 27    | 61   | 70    | 1      |          | 6    | 5    | 32    | 17     | 189   | 223   | 31    | 42     | 383   | 395   | 778    |
| Sophomores          | 1   | 2     | 53  | 35  | 71  | 44    | 174  | 135   | 2      | 3        | 22   | 25   | 59    | 46     | 794   | 724   | 36    | 83     | 1,212 | 1,097 | 2,309  |
| Juniors             | 4   | 1     | 40  | 36  | 66  | 68    | 149  | 122   |        | 1        | 17   | 31   | 68    | 51     | 880   | 818   | 42    | 60     | 1,266 | 1,188 | 2,454  |
| Seniors             | 4   | 4     | 46  | 33  | 70  | 50    | 142  | 96    | 1      |          | 27   | 21   | 54    | 35     | 814   | 746   | 36    | 49     | 1,194 | 1,034 | 2,228  |
| Special             |     |       | 3   | 2   | 1   | 1     | 5    | 4     |        |          | 2    | 3    | 3     | 5      | 37    | 43    | 3     | 2      | 54    | 60    | 114    |
| Total Full-Time     | 13  | 11    | 213 | 152 | 337 | 233   | 721  | 559   | 6      | 8        | 91   | 98   | 282   | 190    | 3,375 | 3,142 | 170   | 279    | 5,208 | 4,672 | 9,880  |
| Part-Time           |     |       |     |     |     |       |      |       |        |          |      |      |       |        |       |       |       |        |       |       |        |
| First-Time Freshmen |     |       | 2   | 2   | 3   | 3     | 4    | 4     |        |          |      | 1    | 4     |        | 21    | 20    | 2     | 6      | 36    | 36    | 72     |
| Other Freshmen      |     |       | 6   | 5   | 7   | 6     | 17   | 21    |        |          | 5    | 4    | 4     | 4      | 70    | 99    |       | 4      | 109   | 143   | 252    |
| Sophomores          | 1   | 1     | 5   | 7   | 15  | 9     | 17   | 21    |        |          | 5    | 4    | 8     | 12     | 135   | 147   | 2     | 4      | 188   | 205   | 393    |
| Juniors             | 2   |       | 8   | 8   | 26  | 23    | 37   | 34    |        |          | 7    | 14   | 11    | 12     | 241   | 226   | 5     | 3      | 337   | 320   | 657    |
| Seniors             |     |       | 12  | 13  | 31  | 44    | 40   | 40    | 1      |          | 12   | 20   | 14    | 12     | 360   | 378   | 4     | 12     | 474   | 519   | 993    |
| Special             |     | 1     | 8   | 4   | 10  | 11    | 8    | 9     | 1      |          | 4    | 3    | 2     | 1      | 124   | 102   | 1     |        | 158   | 131   | 289    |
| Total Part-Time     | 3   | 2     | 41  | 39  | 92  | 96    | 123  | 129   | 2      |          | 33   | 46   | 43    | 41     | 951   | 972   | 14    | 29     | 1,302 | 1,354 | 2,656  |
| Total Undergraduate | 16  | 13    | 254 | 191 | 429 | 329   | 844  | 688   | 8      | 8        | 124  | 144  | 325   | 231    | 4,326 | 4,114 | 184   | 308    | 6,510 | 6,026 | 12,536 |
| Graduate            |     |       |     |     |     |       |      |       |        |          |      |      |       |        |       |       |       |        |       |       |        |
| Full-Time           |     |       |     |     |     |       |      |       |        |          |      |      |       |        |       |       |       |        |       |       |        |
| Certificate         |     |       |     |     |     |       |      |       |        |          |      |      |       |        | 1     | 4     | 1     |        | 2     | 4     | 6      |
| Masters             | 1   |       | 7   | 12  | 15  | 12    | 24   | 16    |        |          | 2    | 4    | 12    | 9      | 345   | 166   | 99    | 167    | 505   | 386   | 891    |
| Doctoral            |     |       | 1   | 1   |     |       |      |       |        |          |      |      | 2     | 1      | 14    | 13    | 6     | 12     | 23    | 27    | 50     |
| Special Graduate    |     |       | 4   | 2   |     |       |      | 2     |        |          | 1    | 1    | 1     | 2      | 15    | 35    | 9     | 36     | 30    | 78    | 108    |
| Total Full-Time     | 1   |       | 12  | 15  | 15  | 12    | 24   | 18    |        |          | 3    | 5    | 15    | 12     | 375   | 218   | 115   | 215    | 560   | 495   | 1,055  |
| Part-Time           |     |       |     |     |     |       |      |       |        |          |      |      |       |        |       |       |       |        |       |       |        |
| Certificate         |     |       | 1   |     | 2   | 1     | 5    | 1     |        |          |      |      |       |        | 29    | 14    |       |        | 37    | 16    | 53     |
| Masters             | 1   | 2     | 17  | 16  | 34  | 30    | 45   | 26    | 1      | 1        | 10   | 10   | 29    | 16     | 823   | 456   | 38    | 43     | 998   | 600   | 1,598  |
| Doctoral            |     |       | 1   |     | 1   | 5     | 5    | 2     |        |          | 1    | 1    | 3     | 2      | 64    | 38    | 5     | 12     | 80    | 60    | 140    |
| Special Graduate    |     |       | 2   | 3   | 4   | 6     | 9    | 1     |        |          | 4    | 5    | 1     | 3      | 146   | 51    | 5     | 5      | 171   | 74    | 245    |
| Total Part-Time     | 1   | 2     | 21  | 19  | 41  | 42    | 64   | 30    | 1      | 1        | 15   | 16   | 33    | 21     | 1,062 | 559   | 48    | 60     | 1,286 | 750   | 2,036  |
| Total Graduate      | 2   | 2     | 33  | 34  | 56  | 54    | 88   | 48    | 1      | 1        | 18   | 21   | 48    | 33     | 1,437 | 777   | 163   | 275    | 1,846 | 1,245 | 3,091  |
| Total All Students  | 18  | 15    | 287 | 225 | 485 | 383   | 932  | 736   | 9      | 9        | 142  | 165  | 373   | 264    | 5,763 | 4,891 | 347   | 583    | 8,356 | 7,271 | 15,627 |