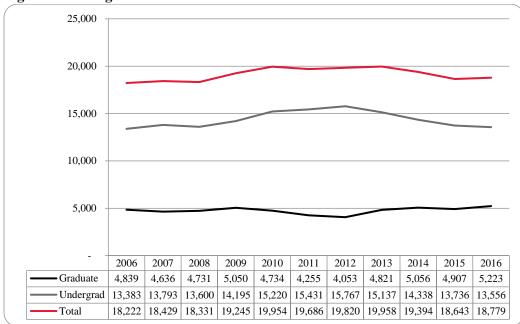

Figure 20: College of Education Head Count: Fall 2006-2016

Figure 21: College of Education Student Credit Hours: Fall 2006-2016

Figure 22: College of Education Head Count by Ethnicity by Gender: Fall 2016