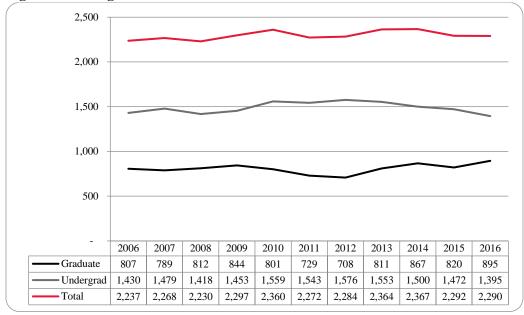

Figure 20: College of Education Head Count: Fall 2006-2016

Figure 21: College of Education Student Credit Hours: Fall 2006-2016

Figure 22: College of Education Head Count by Ethnicity by Gender: Fall 2016

Table 8: College of Education Head Count Summary for Undergraduate and Graduate Students by Full and Part-Time by Gender and Race Classification: Fall 2016

|                     | Ame |     | Ass | ian | Afr<br>Ame | ican | Hisp | onica | Nat Ha | aw / Pac | Ra<br>Unkı | ace |          | r more | XX7L  | nite | Nonre<br>Ali | sident |       | Total |       |
|---------------------|-----|-----|-----|-----|------------|------|------|-------|--------|----------|------------|-----|----------|--------|-------|------|--------------|--------|-------|-------|-------|
|                     | F   | M   | F   | M   | F          | M    | F    | M     | F      | M        | F          | M   | rac<br>F | M      | F     | M M  | F            | M      | F     | M     | Total |
| Undergraduate       | T.  | IVI |     | IVI |            | 171  |      | 141   | T.     | 171      |            | 171 |          | 171    | -     | 171  | r            | 141    | -     | 171   | Total |
| Full-Time           |     |     |     |     |            |      |      |       |        |          |            |     |          |        |       |      |              |        |       |       |       |
| First-Time Freshmen |     |     | 3   | 1   | 8          |      | 17   | 5     |        |          | 3          |     | 7        | 1      | 83    | 36   | 3            | 2      | 124   | 45    | 169   |
| Other Freshmen      |     |     | 2   | 1   | 5          |      | 12   | 3     | 1      |          | 3          |     | 4        |        | 25    | 12   | 1            |        | 50    | 16    | 66    |
| Sophomores          |     | 1   | 2   | 1   | 2          |      | 23   | 8     |        | 1        | 2          |     | 6        | 2      | 142   | 45   | 2            | 1      | 179   | 59    | 238   |
| Juniors             | 1   | 1   | 3   | 2   | 8          |      | 18   | 10    |        | 1        | 4          | 1   | 9        | 3      | 181   | 64   | 3            | 1      | 227   | 82    | 309   |
| Seniors             | 2   | 1   | 4   | 4   | 10         | 1    | 26   | 9     |        | 1        | 7          | 1   | 19       | 1      | 206   | 88   | 3            | 2      | 277   | 107   | 384   |
| Special             |     | -   |     | · · | 1          |      | 1    |       |        |          | •          | 1   |          | 1      | 17    | 6    | 1            |        | 20    | 8     | 28    |
| Total Full-Time     | 3   | 2   | 14  | 9   | 34         | 1    | 97   | 35    | 1      | 2        | 16         | 3   | 45       | 8      | 654   | 251  | 13           | 6      | 877   | 317   | 1,194 |
|                     |     |     |     |     |            |      |      |       |        |          |            |     |          |        |       |      |              |        |       |       | , .   |
| Part-Time           |     |     |     |     |            |      |      |       |        |          |            |     |          |        |       |      |              |        |       |       |       |
| First-Time Freshmen |     |     |     |     |            |      | 1    |       |        |          |            |     |          |        | 1     |      |              |        | 2     |       | 2     |
| Other Freshmen      |     |     |     |     | 1          |      | 1    |       |        |          |            |     |          |        | 2     | 2    |              |        | 4     | 2     | 6     |
| Sophomores          |     |     | 1   |     |            |      | 4    | 2     |        |          |            |     | 1        |        | 26    | 3    |              |        | 32    | 5     | 37    |
| Juniors             |     |     | 1   |     |            |      | 6    |       |        |          | 2          |     | 3        | 1      | 22    | 6    |              |        | 34    | 7     | 41    |
| Seniors             |     |     | 1   |     |            | 3    | 2    | 1     |        |          |            | 2   | 2        | 2      | 41    | 30   |              |        | 46    | 38    | 84    |
| Special             |     |     |     |     | 1          |      | 1    | 2     |        |          |            |     |          |        | 16    | 11   |              |        | 18    | 13    | 31    |
| Total Part-Time     |     |     | 3   |     | 2          | 3    | 15   | 5     |        |          | 2          | 2   | 6        | 3      | 108   | 52   |              |        | 136   | 65    | 201   |
| Total Undergraduate | 3   | 2   | 17  | 9   | 36         | 4    | 112  | 40    | 1      | 2        | 18         | 5   | 51       | 11     | 762   | 303  | 13           | 6      | 1,013 | 382   | 1,395 |
|                     |     |     |     |     |            |      |      |       |        |          |            |     |          |        |       |      |              |        |       |       |       |
| Graduate            |     |     |     |     |            |      |      |       |        |          |            |     |          |        |       |      |              |        |       |       |       |
| Full-Time           |     |     |     |     |            |      |      |       |        |          |            |     |          |        |       |      |              |        |       |       |       |
| Certificate         |     |     |     |     |            |      |      |       |        |          |            |     |          |        |       |      |              |        |       |       |       |
| Masters             |     |     | 3   |     | 3          | 1    | 6    |       |        |          | 1          | 1   | 1        | 1      | 96    | 55   | 9            | 12     | 119   | 70    | 189   |
| Doctoral            |     |     |     | 1   |            |      |      |       |        |          |            |     |          | 1      | 6     | 2    | 2            |        | 8     | 4     | 12    |
| Special Graduate    |     |     |     |     |            |      |      |       |        |          |            |     |          |        |       | 2    |              |        |       | 2     | 2     |
| Total Full-Time     |     |     | 3   | 1   | 3          | 1    | 6    |       |        |          | 1          | 1   | 1        | 2      | 102   | 59   | 11           | 12     | 127   | 76    | 203   |
|                     |     |     |     |     |            |      |      |       |        |          |            |     |          |        |       |      |              |        |       |       |       |
| Part-Time           |     |     |     |     |            |      |      |       |        |          |            |     |          |        |       |      |              |        |       |       |       |
| Certificate         |     |     |     |     |            |      |      |       |        |          |            |     |          |        |       |      |              |        |       |       |       |
| Masters             |     |     | 10  | 1   | 14         | 4    | 12   | 7     |        |          | 3          | 2   | 9        | 2      | 398   | 63   |              | 2      | 446   | 81    | 527   |
| Doctoral            |     |     | 1   |     | 1          | 4    | 3    |       |        |          | 1          |     | 2        | 2      | 43    | 15   |              | 1      | 51    | 22    | 73    |
| Special Graduate    |     |     | 1   |     | 2          | 1    | 2    |       |        |          | 2          |     | 1        |        | 75    | 8    |              |        | 83    | 9     | 92    |
| Total Part-Time     |     |     | 12  | 1   | 17         | 9    | 17   | 7     |        |          | 6          | 2   | 12       | 4      | 516   | 86   |              | 3      | 580   | 112   | 692   |
| Total Graduate      |     |     | 15  | 2   | 20         | 10   | 23   | 7     |        |          | 7          | 3   | 13       | 6      | 618   | 145  | 11           | 15     | 707   | 188   | 895   |
|                     |     |     |     |     |            |      |      |       |        |          |            |     |          |        |       |      |              |        |       |       |       |
| Total All Students  | 3   | 2   | 32  | 11  | 56         | 14   | 135  | 47    | 1      | 2        | 25         | 8   | 64       | 17     | 1,380 | 448  | 24           | 21     | 1,720 | 570   | 2,290 |