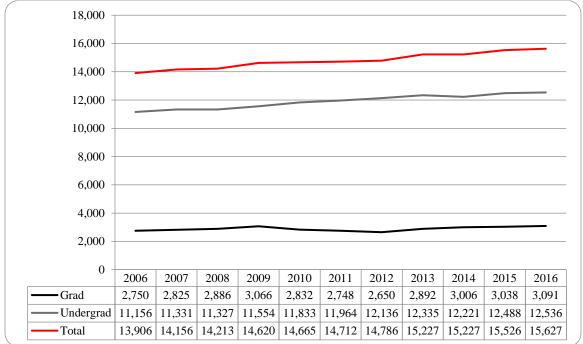

### Administrative-Site Campus Summary

- Fall 2016 head count enrollment is 15,627, a 1% increase compared to the fall 2015 enrollment of 15,526 (see Figure 1).
- Fall 2016 undergraduate head count enrollment is 12,536, a 0.4% increase compared to the fall 2015 enrollment of 12,488 (see Figure 5).
- Fall 2016 graduate headcount enrollment is 3,091, a 1.7% increase compared to the fall 2015 enrollment of 3,038 (see Figure 5).
- Fall 2016 student credit hours are 175,611, a 2.2% increase compared to the fall 2015 credit hours of 171,809 (see Figure 6).
- Fall 2016 undergraduate credit hours are 157,129, up from fall 2015 by 2.0% (see Figure 6).
- Fall 2016 graduate credit hours are 18,482, up from fall 2015 by 3.1% (see Figure 6).

Figure 6: UNO Administrative-Site Student Credit Hours: Fall 2006-2016

Figure 7: UNO Administrative-Site Head Count by Ethnicity by Gender: Fall 2016

Table 3: Total UNO Administrative-Site Head Count Summary for Undergraduate and Graduate Students by Full and Part-Time by Gender and Race Classification: Fall 2016