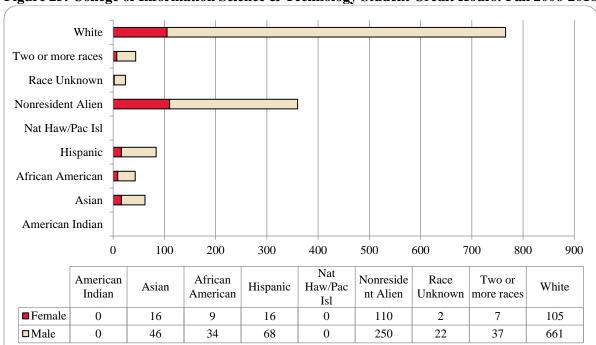

Figure 24: College of Information Science & Technology Student Credit Hours: Fall 2006-2016

Figure 25: College of Information Science & Technology Student Credit Hours: Fall 2006-2016

Table 9: College of Information Science and Technology Head Count Summary for Undergraduate and Graduate Summary by Full and Part-Time by Gender and Race Classification: Fall 2016