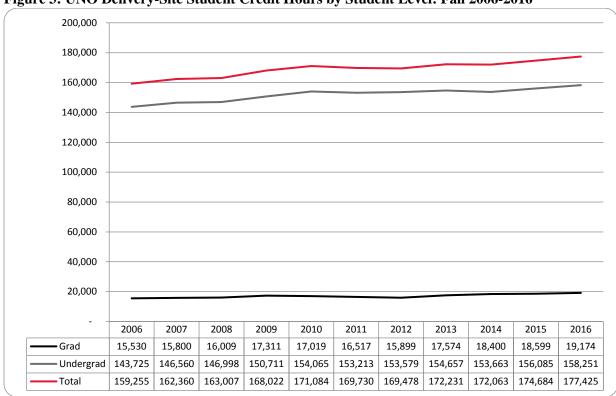

### **Delivery-Site Campus Summary**

- Fall 2016 head count enrollment is 16,125, a 0.6% increase compared to the fall 2015 enrollment of 16,031 (see Figure 1).
- Fall 2016 undergraduate head count is 13,034, a 0.3% increase compared to the fall 2015 enrollment of 12,993 (see Figure 2).
- Fall 2016 graduate head count enrollment is 3,091, a 1.7% increase compared to the fall 2015 enrollment of 3,038 (see Figure 2).
- Fall 2016 student credit hours are 177,425, a 1.5% increase compared to the fall 2015 credit hours of 174,684 (see Figure 3).
- Fall 2016 undergraduate credit hours are 158,251, up from fall 2015 by 1.4% (see Figure 3).
- Fall 2016 graduate credit hours are 19,174, up from fall 2015 by 3.1% (see Figure 3).

Figure 1: Delivery-Site & Administrative-Site Head Count Enrollment: Fall 1990 – 2016

Figure 3: UNO Delivery-Site Student Credit Hours by Student Level: Fall 2006-2016

Figure 4: UNO Delivery-Site Head Count by Ethnicity by Gender: Fall 2016