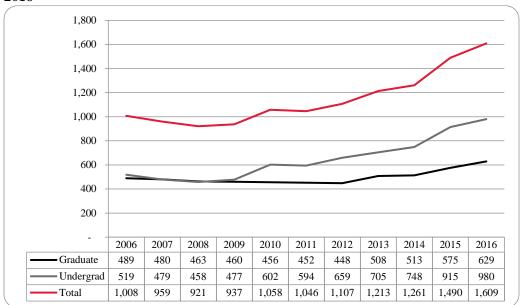

## Contents

| Executive Summaryi                                                                                                                                                                                       |
|----------------------------------------------------------------------------------------------------------------------------------------------------------------------------------------------------------|
| List of Tables:                                                                                                                                                                                          |
| Table 1: UNO Delivery-Site and Administrative-Site Head Count Enrollment and Comparison: Fall Semester, 20161                                                                                            |
| Figure 1: Delivery-Site & Administrative-Site Head Count Enrollment: Fall 1990 – 20162                                                                                                                   |
| Figure 2: UNO Delivery-Site Head Count by Student Level: Fall 2006-20163                                                                                                                                 |
| Figure 3: UNO Delivery-Site Student Credit Hours by Student Level: Fall 2006-20163                                                                                                                       |
| Figure 4: UNO Delivery-Site Head Count by Ethnicity by Gender: Fall 20164                                                                                                                                |
| Table 2: Total UNO Delivery-Site Head Count Summary for Undergraduate and Graduate Students Full and Part-Time by Gender and Race Classification: Fall 20165                                             |
| Figure 5: UNO Administrative-Site Head Count by Student Level: Fall 2006-20166                                                                                                                           |
| Figure 6: UNO Administrative-Site Student Credit Hours: Fall 2006-20166                                                                                                                                  |
| Figure 7: UNO Administrative-Site Head Count by Ethnicity by Gender: Fall 20167                                                                                                                          |
| Table 3: Total UNO Administrative-Site Head Count Summary for Undergraduate and Graduate Students by Full and Part-Time by Gender and Race Classification: Fall 20168                                    |
| Figure 8: College of Arts & Sciences Head Count: Fall 2006-20169                                                                                                                                         |
| Figure 9: College of Arts & Sciences Student Credit Hours: Fall 2006-20169                                                                                                                               |
| Figure 10: College of Arts & Sciences Head Count by Ethnicity by Gender: Fall 201610                                                                                                                     |
| Table 4: College of Arts & Sciences Head Count Summary for Undergraduate and Graduate Students by Full and Part-Time by Gender and Race Classification: Fall 201611                                      |
| Figure 11: College of Business Administration Head Count: Fall 2006-201612                                                                                                                               |
| Figure 12: College of Business Administration Student Credit Hours: Fall 2006-201612                                                                                                                     |
| Figure 13: College of Business Administration Head Count by Ethnicity by Gender: Fall 201613                                                                                                             |
| Table 5: College of Business Administration Head Count Summary for Undergraduate and Graduate Students by Full and Part-Time by Gender and Race Classification: Fall 201614                              |
| Figure 14: College of Communication, Fine Arts and Media Delivery-Site Head Count: Fall 2006-2016 15                                                                                                     |
| Figure 15: College of Communication, Fine Arts and Media Delivery-Site Student Credit Hours: Fall 2006-<br>201615                                                                                        |
| Figure 16: College of Communication, Fine Arts and Media Delivery-Site Head Count by Ethnicity by Gender: Fall 2016                                                                                      |
| Table 6: College of Communication, Fine Arts and Media Delivery-Site Head Count Summary for<br>Undergraduate and Graduate Students by Full and Part-Time by Gender and Race Classification: Fall<br>2016 |

Table 1: UNO Delivery-Site and Administrative-Site Head Count Enrollment and Comparison: Fall Semester, 2016

|                                                 | I                 | Fall 2016               | Fall 2015               | Fall 201<br>Administra |                   |
|-------------------------------------------------|-------------------|-------------------------|-------------------------|------------------------|-------------------|
| UNO:                                            | Delivery-<br>Site | Administrative-<br>Site | Administrative-<br>Site | Numerical<br>Change    | Percent<br>Change |
| Undergraduate                                   |                   |                         |                         |                        |                   |
| Arts & Science                                  | 3,469             | 3,469                   | 3,542                   | -73                    | -2.1%             |
| Business Administration                         | 2,074             | 2,074                   | 2,043                   | 31                     | 1.5%              |
| Communication, Fine Arts & Media                | 970               | 970                     | 979                     | -9                     | -0.9%             |
| Education                                       | 1,395             | 1,395                   | 1,472                   | -77                    | -5.2%             |
| Information Science and Technology              | 971               | 971                     | 899                     | 72                     | 8.0%              |
| Public Affairs & Community Services             | 980               | 1,312                   | 1,252                   | 60                     | 4.8%              |
| Division of Continuing Studies                  | 1,197             | 1,197                   | 1,309                   | -112                   | -8.6%             |
| Sub-total CPACS including Cont. Studies         | 2,177             | 2,509                   | 2,561                   | -52                    | -2.0%             |
| Non-Degree                                      | 272               | 272                     | 273                     | -1                     | -0.4%             |
| University Division                             | 876               | 876                     | 719                     | 157                    | 21.8%             |
| Total Undergraduate                             | 12,204            | 12,536                  | 12,488                  | 48                     | 0.4%              |
| Graduate                                        |                   |                         |                         |                        |                   |
| Arts & Science                                  | 444               | 444                     | 431                     | 13                     | 3.0%              |
| Business Administration                         | 360               | 360                     | 386                     | -26                    | -6.7%             |
| Communication, Fine Arts & Media                | 89                | 89                      | 77                      | 12                     | 15.6%             |
| Education                                       | 895               | 895                     | 820                     | 75                     | 9.1%              |
| Information Science and Technology              | 412               | 412                     | 406                     | 6                      | 1.5%              |
| Public Affairs & Community Services             | 629               | 629                     | 575                     | 54                     | 9.4%              |
| New Cooperative Graduate Programs               | 3                 | 3                       | 8                       | -5                     | -62.5%            |
| Undeclared                                      | 259               | 259                     | 335                     | -76                    | -22.7%            |
| Total Graduate                                  | 3,091             | 3,091                   | 3,038                   | 53                     | 1.7%              |
| UNO Administrative-Site Total                   |                   | 15,627                  | 15,526                  | 101                    | 0.7%              |
| UNL:                                            | Fall 2016         |                         | Delivery Fall<br>2015   | Numerical<br>Change    | Percent<br>Change |
| Agriculture                                     | 8                 |                         | 13                      |                        |                   |
| Architecture                                    | 13                |                         | 10                      |                        |                   |
| Engineering & Technology<br>Education and Human | 809               |                         | 819                     |                        |                   |
| Science                                         | 0                 |                         | 0                       |                        |                   |
| Total UNL in Omaha                              | 830               |                         | 842                     | -12                    | -1.4%             |
|                                                 | Fall 2016         |                         | Fall 2015               | Numerical<br>Change    | Percent<br>Change |
| UNO Delivery-Site Total                         | 16,125            |                         | 16,031                  | 94                     | 0.6%              |