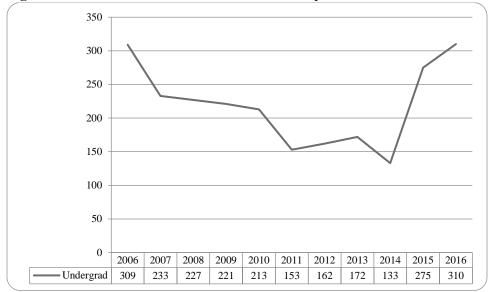

Figure 1: Delivery-Site & Administrative-Site Head Count Enrollment: Fall 1990 – 2016

Figure 3: UNO Delivery-Site Student Credit Hours by Student Level: Fall 2006-2016

Figure 4: UNO Delivery-Site Head Count by Ethnicity by Gender: Fall 2016