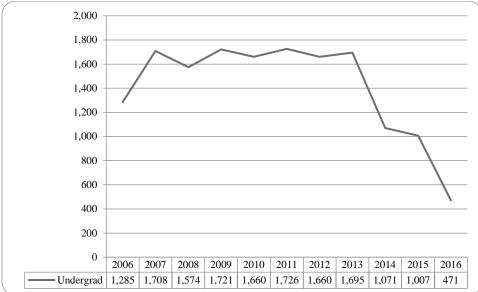

Figure 14: College of Communication, Fine Arts and Media Delivery-Site Head Count: Fall 2006-2016

Figure 15: College of Communication, Fine Arts and Media Delivery-Site Student Credit Hours: Fall 2006-2016