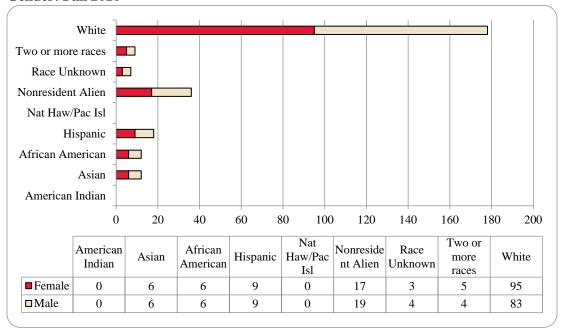

Figure 6: UNO Administrative-Site Student Credit Hours: Fall 2006-2016

Figure 7: UNO Administrative-Site Head Count by Ethnicity by Gender: Fall 2016

Table 3: Total UNO Administrative-Site Head Count Summary for Undergraduate and Graduate Students by Full and Part-Time by Gender and Race Classification: Fall 2016

|                     | Ame | rican |     |     | Afr | ican  |      |       | Nat Ha | aw / Pac | Ra   | ace  | Two o | r more |       |       | Nonre | sident |       |       |        |
|---------------------|-----|-------|-----|-----|-----|-------|------|-------|--------|----------|------|------|-------|--------|-------|-------|-------|--------|-------|-------|--------|
|                     | Ind | ian   | As  | ian | Ame | rican | Hisp | anics | I:     | sl       | Unkr | nown | rac   | es     | W     | nite  | Ali   | en     |       | Total |        |
|                     | F   | M     | F   | M   | F   | M     | F    | M     | F      | M        | F    | M    | F     | M      | F     | M     | F     | M      | F     | M     | Total  |
| Undergraduate       |     |       |     |     |     |       |      |       |        |          |      |      |       |        |       |       |       |        |       |       |        |
| Full-Time           |     |       |     |     |     |       |      |       |        |          |      |      |       |        |       |       |       |        |       |       |        |
| First-Time Freshmen | 2   | 2     | 55  | 37  | 84  | 43    | 190  | 132   | 2      | 4        | 17   | 13   | 66    | 36     | 661   | 588   | 22    | 43     | 1,099 | 898   | 1,997  |
| Other Freshmen      | 2   | 2     | 16  | 9   | 45  | 27    | 61   | 70    | 1      |          | 6    | 5    | 32    | 17     | 189   | 223   | 31    | 42     | 383   | 395   | 778    |
| Sophomores          | 1   | 2     | 53  | 35  | 71  | 44    | 174  | 135   | 2      | 3        | 22   | 25   | 59    | 46     | 794   | 724   | 36    | 83     | 1,212 | 1,097 | 2,309  |
| Juniors             | 4   | 1     | 40  | 36  | 66  | 68    | 149  | 122   |        | 1        | 17   | 31   | 68    | 51     | 880   | 818   | 42    | 60     | 1,266 | 1,188 | 2,454  |
| Seniors             | 4   | 4     | 46  | 33  | 70  | 50    | 142  | 96    | 1      |          | 27   | 21   | 54    | 35     | 814   | 746   | 36    | 49     | 1,194 | 1,034 | 2,228  |
| Special             |     |       | 3   | 2   | 1   | 1     | 5    | 4     |        |          | 2    | 3    | 3     | 5      | 37    | 43    | 3     | 2      | 54    | 60    | 114    |
| Total Full-Time     | 13  | 11    | 213 | 152 | 337 | 233   | 721  | 559   | 6      | 8        | 91   | 98   | 282   | 190    | 3,375 | 3,142 | 170   | 279    | 5,208 | 4,672 | 9,880  |
| Part-Time           |     |       |     |     |     |       |      |       |        |          |      |      |       |        |       |       |       |        |       |       |        |
| First-Time Freshmen |     |       | 2   | 2   | 3   | 3     | 4    | 4     |        |          |      | 1    | 4     |        | 21    | 20    | 2     | 6      | 36    | 36    | 72     |
| Other Freshmen      |     |       | 6   | 5   | 7   | 6     | 17   | 21    |        |          | 5    | 4    | 4     | 4      | 70    | 99    |       | 4      | 109   | 143   | 252    |
| Sophomores          | 1   | 1     | 5   | 7   | 15  | 9     | 17   | 21    |        |          | 5    | 4    | 8     | 12     | 135   | 147   | 2     | 4      | 188   | 205   | 393    |
| Juniors             | 2   |       | 8   | 8   | 26  | 23    | 37   | 34    |        |          | 7    | 14   | 11    | 12     | 241   | 226   | 5     | 3      | 337   | 320   | 657    |
| Seniors             |     |       | 12  | 13  | 31  | 44    | 40   | 40    | 1      |          | 12   | 20   | 14    | 12     | 360   | 378   | 4     | 12     | 474   | 519   | 993    |
| Special             |     | 1     | 8   | 4   | 10  | 11    | 8    | 9     | 1      |          | 4    | 3    | 2     | 1      | 124   | 102   | 1     |        | 158   | 131   | 289    |
| Total Part-Time     | 3   | 2     | 41  | 39  | 92  | 96    | 123  | 129   | 2      |          | 33   | 46   | 43    | 41     | 951   | 972   | 14    | 29     | 1,302 | 1,354 | 2,656  |
| Total Undergraduate | 16  | 13    | 254 | 191 | 429 | 329   | 844  | 688   | 8      | 8        | 124  | 144  | 325   | 231    | 4,326 | 4,114 | 184   | 308    | 6,510 | 6,026 | 12,536 |
| Graduate            |     |       |     |     |     |       |      |       |        |          |      |      |       |        |       |       |       |        |       |       |        |
| Full-Time           |     |       |     |     |     |       |      |       |        |          |      |      |       |        |       |       |       |        |       |       |        |
| Certificate         |     |       |     |     |     |       |      |       |        |          |      |      |       |        | 1     | 4     | 1     |        | 2     | 4     | 6      |
| Masters             | 1   |       | 7   | 12  | 15  | 12    | 24   | 16    |        |          | 2    | 4    | 12    | 9      | 345   | 166   | 99    | 167    | 505   | 386   | 891    |
| Doctoral            |     |       | 1   | 1   |     |       |      |       |        |          |      |      | 2     | 1      | 14    | 13    | 6     | 12     | 23    | 27    | 50     |
| Special Graduate    |     |       | 4   | 2   |     |       |      | 2     |        |          | 1    | 1    | 1     | 2      | 15    | 35    | 9     | 36     | 30    | 78    | 108    |
| Total Full-Time     | 1   |       | 12  | 15  | 15  | 12    | 24   | 18    |        |          | 3    | 5    | 15    | 12     | 375   | 218   | 115   | 215    | 560   | 495   | 1,055  |
| Part-Time           |     |       |     |     |     |       |      |       |        |          |      |      |       |        |       |       |       |        |       |       |        |
| Certificate         |     |       | 1   |     | 2   | 1     | 5    | 1     |        |          |      |      |       |        | 29    | 14    |       |        | 37    | 16    | 53     |
| Masters             | 1   | 2     | 17  | 16  | 34  | 30    | 45   | 26    | 1      | 1        | 10   | 10   | 29    | 16     | 823   | 456   | 38    | 43     | 998   | 600   | 1,598  |
| Doctoral            |     |       | 1   |     | 1   | 5     | 5    | 2     |        |          | 1    | 1    | 3     | 2      | 64    | 38    | 5     | 12     | 80    | 60    | 140    |
| Special Graduate    |     |       | 2   | 3   | 4   | 6     | 9    | 1     |        |          | 4    | 5    | 1     | 3      | 146   | 51    | 5     | 5      | 171   | 74    | 245    |
| Total Part-Time     | 1   | 2     | 21  | 19  | 41  | 42    | 64   | 30    | 1      | 1        | 15   | 16   | 33    | 21     | 1,062 | 559   | 48    | 60     | 1,286 | 750   | 2,036  |
| Total Graduate      | 2   | 2     | 33  | 34  | 56  | 54    | 88   | 48    | 1      | 1        | 18   | 21   | 48    | 33     | 1,437 | 777   | 163   | 275    | 1,846 | 1,245 | 3,091  |
| Total All Students  | 18  | 15    | 287 | 225 | 485 | 383   | 932  | 736   | 9      | 9        | 142  | 165  | 373   | 264    | 5,763 | 4,891 | 347   | 583    | 8,356 | 7,271 | 15,627 |