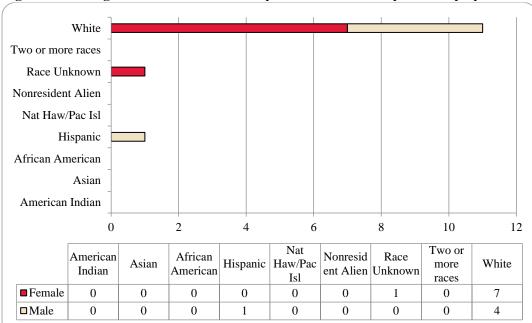

Figure 16: College of Communication, Fine Arts and Media Delivery-Site Head Count by Ethnicity by Gender: Fall 2016

Table 6: College of Communication, Fine Arts and Media Delivery-Site Head Count Summary for Undergraduate and Graduate Students by Full and Part-Time by Gender and Race Classification: Fall 2016