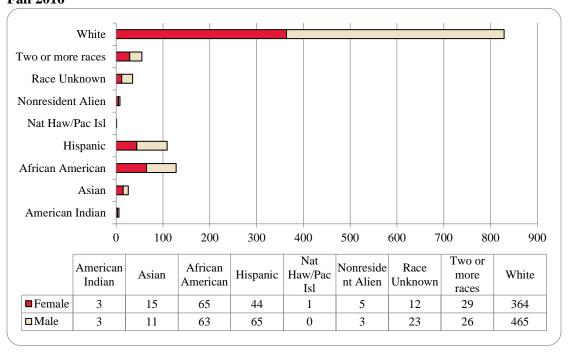

Figure 6: UNO Administrative-Site Student Credit Hours: Fall 2006-2016

Figure 7: UNO Administrative-Site Head Count by Ethnicity by Gender: Fall 2016

Table 3: Total UNO Administrative-Site Head Count Summary for Undergraduate and Graduate Students by Full and Part-Time by Gender and Race Classification: Fall 2016

|                     | Ame | rican |     |     | Afr | ican  |      |       | Nat Ha | aw / Pac | Ra   | ace  | Two o | r more |       |       | Nonre | sident |       |       |        |
|---------------------|-----|-------|-----|-----|-----|-------|------|-------|--------|----------|------|------|-------|--------|-------|-------|-------|--------|-------|-------|--------|
|                     | Ind | ian   | As  | ian | Ame | rican | Hisp | anics | I:     | sl       | Unkr | nown | rac   | es     | W     | nite  | Ali   | en     |       | Total |        |
|                     | F   | M     | F   | M   | F   | M     | F    | M     | F      | M        | F    | M    | F     | M      | F     | M     | F     | M      | F     | M     | Total  |
| Undergraduate       |     |       |     |     |     |       |      |       |        |          |      |      |       |        |       |       |       |        |       |       |        |
| Full-Time           |     |       |     |     |     |       |      |       |        |          |      |      |       |        |       |       |       |        |       |       |        |
| First-Time Freshmen | 2   | 2     | 55  | 37  | 84  | 43    | 190  | 132   | 2      | 4        | 17   | 13   | 66    | 36     | 661   | 588   | 22    | 43     | 1,099 | 898   | 1,997  |
| Other Freshmen      | 2   | 2     | 16  | 9   | 45  | 27    | 61   | 70    | 1      |          | 6    | 5    | 32    | 17     | 189   | 223   | 31    | 42     | 383   | 395   | 778    |
| Sophomores          | 1   | 2     | 53  | 35  | 71  | 44    | 174  | 135   | 2      | 3        | 22   | 25   | 59    | 46     | 794   | 724   | 36    | 83     | 1,212 | 1,097 | 2,309  |
| Juniors             | 4   | 1     | 40  | 36  | 66  | 68    | 149  | 122   |        | 1        | 17   | 31   | 68    | 51     | 880   | 818   | 42    | 60     | 1,266 | 1,188 | 2,454  |
| Seniors             | 4   | 4     | 46  | 33  | 70  | 50    | 142  | 96    | 1      |          | 27   | 21   | 54    | 35     | 814   | 746   | 36    | 49     | 1,194 | 1,034 | 2,228  |
| Special             |     |       | 3   | 2   | 1   | 1     | 5    | 4     |        |          | 2    | 3    | 3     | 5      | 37    | 43    | 3     | 2      | 54    | 60    | 114    |
| Total Full-Time     | 13  | 11    | 213 | 152 | 337 | 233   | 721  | 559   | 6      | 8        | 91   | 98   | 282   | 190    | 3,375 | 3,142 | 170   | 279    | 5,208 | 4,672 | 9,880  |
| Part-Time           |     |       |     |     |     |       |      |       |        |          |      |      |       |        |       |       |       |        |       |       |        |
| First-Time Freshmen |     |       | 2   | 2   | 3   | 3     | 4    | 4     |        |          |      | 1    | 4     |        | 21    | 20    | 2     | 6      | 36    | 36    | 72     |
| Other Freshmen      |     |       | 6   | 5   | 7   | 6     | 17   | 21    |        |          | 5    | 4    | 4     | 4      | 70    | 99    |       | 4      | 109   | 143   | 252    |
| Sophomores          | 1   | 1     | 5   | 7   | 15  | 9     | 17   | 21    |        |          | 5    | 4    | 8     | 12     | 135   | 147   | 2     | 4      | 188   | 205   | 393    |
| Juniors             | 2   |       | 8   | 8   | 26  | 23    | 37   | 34    |        |          | 7    | 14   | 11    | 12     | 241   | 226   | 5     | 3      | 337   | 320   | 657    |
| Seniors             |     |       | 12  | 13  | 31  | 44    | 40   | 40    | 1      |          | 12   | 20   | 14    | 12     | 360   | 378   | 4     | 12     | 474   | 519   | 993    |
| Special             |     | 1     | 8   | 4   | 10  | 11    | 8    | 9     | 1      |          | 4    | 3    | 2     | 1      | 124   | 102   | 1     |        | 158   | 131   | 289    |
| Total Part-Time     | 3   | 2     | 41  | 39  | 92  | 96    | 123  | 129   | 2      |          | 33   | 46   | 43    | 41     | 951   | 972   | 14    | 29     | 1,302 | 1,354 | 2,656  |
| Total Undergraduate | 16  | 13    | 254 | 191 | 429 | 329   | 844  | 688   | 8      | 8        | 124  | 144  | 325   | 231    | 4,326 | 4,114 | 184   | 308    | 6,510 | 6,026 | 12,536 |
| Graduate            |     |       |     |     |     |       |      |       |        |          |      |      |       |        |       |       |       |        |       |       |        |
| Full-Time           |     |       |     |     |     |       |      |       |        |          |      |      |       |        |       |       |       |        |       |       |        |
| Certificate         |     |       |     |     |     |       |      |       |        |          |      |      |       |        | 1     | 4     | 1     |        | 2     | 4     | 6      |
| Masters             | 1   |       | 7   | 12  | 15  | 12    | 24   | 16    |        |          | 2    | 4    | 12    | 9      | 345   | 166   | 99    | 167    | 505   | 386   | 891    |
| Doctoral            |     |       | 1   | 1   |     |       |      |       |        |          |      |      | 2     | 1      | 14    | 13    | 6     | 12     | 23    | 27    | 50     |
| Special Graduate    |     |       | 4   | 2   |     |       |      | 2     |        |          | 1    | 1    | 1     | 2      | 15    | 35    | 9     | 36     | 30    | 78    | 108    |
| Total Full-Time     | 1   |       | 12  | 15  | 15  | 12    | 24   | 18    |        |          | 3    | 5    | 15    | 12     | 375   | 218   | 115   | 215    | 560   | 495   | 1,055  |
| Part-Time           |     |       |     |     |     |       |      |       |        |          |      |      |       |        |       |       |       |        |       |       |        |
| Certificate         |     |       | 1   |     | 2   | 1     | 5    | 1     |        |          |      |      |       |        | 29    | 14    |       |        | 37    | 16    | 53     |
| Masters             | 1   | 2     | 17  | 16  | 34  | 30    | 45   | 26    | 1      | 1        | 10   | 10   | 29    | 16     | 823   | 456   | 38    | 43     | 998   | 600   | 1,598  |
| Doctoral            |     |       | 1   |     | 1   | 5     | 5    | 2     |        |          | 1    | 1    | 3     | 2      | 64    | 38    | 5     | 12     | 80    | 60    | 140    |
| Special Graduate    |     |       | 2   | 3   | 4   | 6     | 9    | 1     |        |          | 4    | 5    | 1     | 3      | 146   | 51    | 5     | 5      | 171   | 74    | 245    |
| Total Part-Time     | 1   | 2     | 21  | 19  | 41  | 42    | 64   | 30    | 1      | 1        | 15   | 16   | 33    | 21     | 1,062 | 559   | 48    | 60     | 1,286 | 750   | 2,036  |
| Total Graduate      | 2   | 2     | 33  | 34  | 56  | 54    | 88   | 48    | 1      | 1        | 18   | 21   | 48    | 33     | 1,437 | 777   | 163   | 275    | 1,846 | 1,245 | 3,091  |
| Total All Students  | 18  | 15    | 287 | 225 | 485 | 383   | 932  | 736   | 9      | 9        | 142  | 165  | 373   | 264    | 5,763 | 4,891 | 347   | 583    | 8,356 | 7,271 | 15,627 |