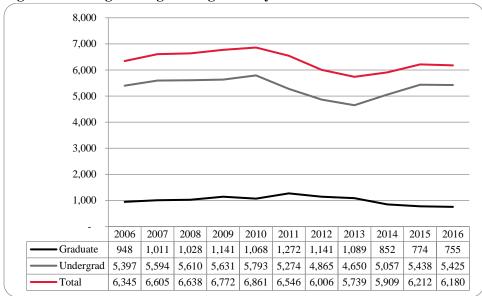

### Administrative-Site Campus Summary

- Fall 2016 head count enrollment is 15,627, a 1% increase compared to the fall 2015 enrollment of 15,526 (see Figure 1).
- Fall 2016 undergraduate head count enrollment is 12,536, a 0.4% increase compared to the fall 2015 enrollment of 12,488 (see Figure 5).
- Fall 2016 graduate headcount enrollment is 3,091, a 1.7% increase compared to the fall 2015 enrollment of 3,038 (see Figure 5).
- Fall 2016 student credit hours are 175,611, a 2.2% increase compared to the fall 2015 credit hours of 171,809 (see Figure 6).
- Fall 2016 undergraduate credit hours are 157,129, up from fall 2015 by 2.0% (see Figure 6).
- Fall 2016 graduate credit hours are 18,482, up from fall 2015 by 3.1% (see Figure 6).

### **Delivery-Site Campus Summary**

- Fall 2016 head count enrollment is 16,125, a 0.6% increase compared to the fall 2015 enrollment of 16,031 (see Figure 1).
- Fall 2016 undergraduate head count is 13,034, a 0.3% increase compared to the fall 2015 enrollment of 12,993 (see Figure 2).
- Fall 2016 graduate head count enrollment is 3,091, a 1.7% increase compared to the fall 2015 enrollment of 3,038 (see Figure 2).
- Fall 2016 student credit hours are 177,425, a 1.5% increase compared to the fall 2015 credit hours of 174,684 (see Figure 3).
- Fall 2016 undergraduate credit hours are 158,251, up from fall 2015 by 1.4% (see Figure 3).
- Fall 2016 graduate credit hours are 19,174, up from fall 2015 by 3.1% (see Figure 3).