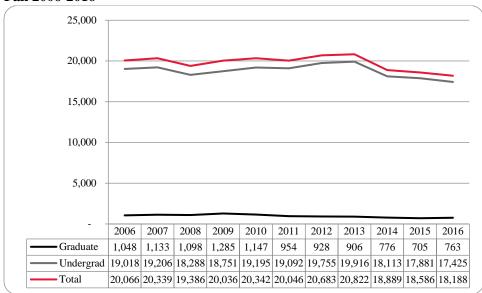

Figure 20: College of Education Head Count: Fall 2006-2016

Figure 21: College of Education Student Credit Hours: Fall 2006-2016

Figure 22: College of Education Head Count by Ethnicity by Gender: Fall 2016