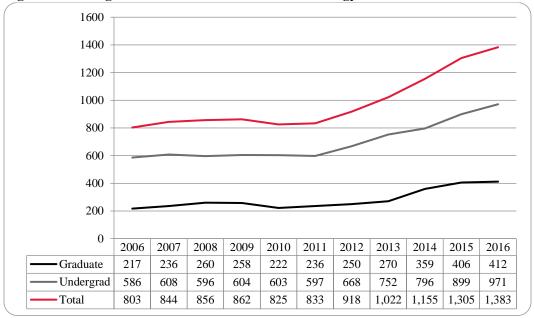

Figure 24: College of Information Science & Technology Student Credit Hours: Fall 2006-2016

Figure 25: College of Information Science & Technology Student Credit Hours: Fall 2006-2016

Table 9: College of Information Science and Technology Head Count Summary for Undergraduate and Graduate Summary by Full and Part-Time by Gender and Race Classification: Fall 2016