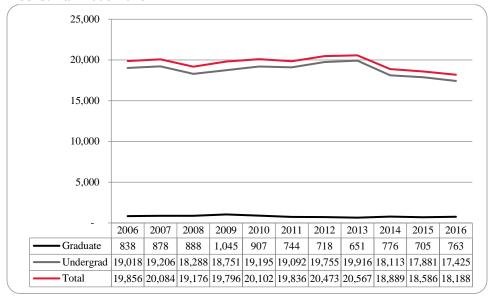

Figure 14: College of Communication, Fine Arts and Media Delivery-Site Head Count: Fall 2006-2016

Figure 15: College of Communication, Fine Arts and Media Delivery-Site Student Credit Hours: Fall 2006-2016