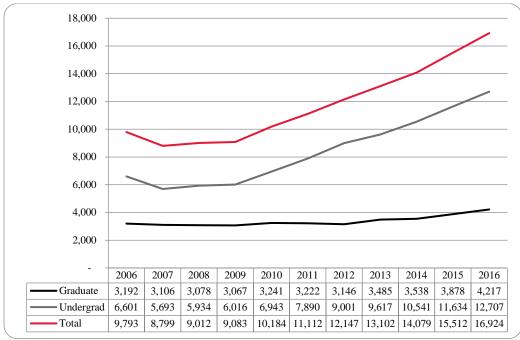

## Contents

| Executive Summaryi                                                                                                                                                                                       |
|----------------------------------------------------------------------------------------------------------------------------------------------------------------------------------------------------------|
| List of Tables:                                                                                                                                                                                          |
| Table 1: UNO Delivery-Site and Administrative-Site Head Count Enrollment and Comparison: Fall Semester, 20161                                                                                            |
| Figure 1: Delivery-Site & Administrative-Site Head Count Enrollment: Fall 1990 – 20162                                                                                                                   |
| Figure 2: UNO Delivery-Site Head Count by Student Level: Fall 2006-20163                                                                                                                                 |
| Figure 3: UNO Delivery-Site Student Credit Hours by Student Level: Fall 2006-20163                                                                                                                       |
| Figure 4: UNO Delivery-Site Head Count by Ethnicity by Gender: Fall 20164                                                                                                                                |
| Table 2: Total UNO Delivery-Site Head Count Summary for Undergraduate and Graduate Students Full and Part-Time by Gender and Race Classification: Fall 20165                                             |
| Figure 5: UNO Administrative-Site Head Count by Student Level: Fall 2006-20166                                                                                                                           |
| Figure 6: UNO Administrative-Site Student Credit Hours: Fall 2006-20166                                                                                                                                  |
| Figure 7: UNO Administrative-Site Head Count by Ethnicity by Gender: Fall 20167                                                                                                                          |
| Table 3: Total UNO Administrative-Site Head Count Summary for Undergraduate and Graduate Students by Full and Part-Time by Gender and Race Classification: Fall 20168                                    |
| Figure 8: College of Arts & Sciences Head Count: Fall 2006-20169                                                                                                                                         |
| Figure 9: College of Arts & Sciences Student Credit Hours: Fall 2006-20169                                                                                                                               |
| Figure 10: College of Arts & Sciences Head Count by Ethnicity by Gender: Fall 201610                                                                                                                     |
| Table 4: College of Arts & Sciences Head Count Summary for Undergraduate and Graduate Students by Full and Part-Time by Gender and Race Classification: Fall 201611                                      |
| Figure 11: College of Business Administration Head Count: Fall 2006-201612                                                                                                                               |
| Figure 12: College of Business Administration Student Credit Hours: Fall 2006-201612                                                                                                                     |
| Figure 13: College of Business Administration Head Count by Ethnicity by Gender: Fall 201613                                                                                                             |
| Table 5: College of Business Administration Head Count Summary for Undergraduate and Graduate Students by Full and Part-Time by Gender and Race Classification: Fall 201614                              |
| Figure 14: College of Communication, Fine Arts and Media Delivery-Site Head Count: Fall 2006-2016 15                                                                                                     |
| Figure 15: College of Communication, Fine Arts and Media Delivery-Site Student Credit Hours: Fall 2006-<br>201615                                                                                        |
| Figure 16: College of Communication, Fine Arts and Media Delivery-Site Head Count by Ethnicity by Gender: Fall 2016                                                                                      |
| Table 6: College of Communication, Fine Arts and Media Delivery-Site Head Count Summary for<br>Undergraduate and Graduate Students by Full and Part-Time by Gender and Race Classification: Fall<br>2016 |

Figure 6: UNO Administrative-Site Student Credit Hours: Fall 2006-2016

Figure 7: UNO Administrative-Site Head Count by Ethnicity by Gender: Fall 2016

Table 3: Total UNO Administrative-Site Head Count Summary for Undergraduate and Graduate Students by Full and Part-Time by Gender and Race Classification: Fall 2016