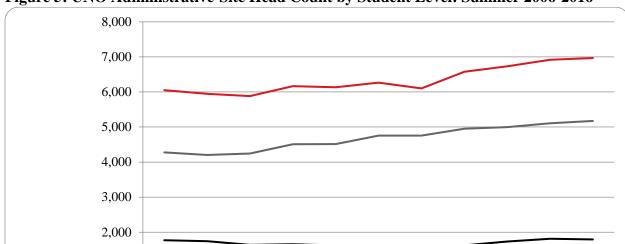

Figure 5: UNO Administrative-Site Head Count by Student Level: Summer 2006-2016

2009

4,508

1,657

6,165

2010

4,513

1,620

6,133

2011

4,757

1,511

6,268

2012

4,755

1,349

6,104

2013

4,951

1,626

6,577

2014

4,999

1,733

6,732

2015

5,107

1,813

6,920

2016

5,174

1,794

6,968

1,000

Undergraduate

Graduate

Total

2006

4,278

1,773

6,051

2007

4,203

1,744

5,947

2008

4,245

1,638