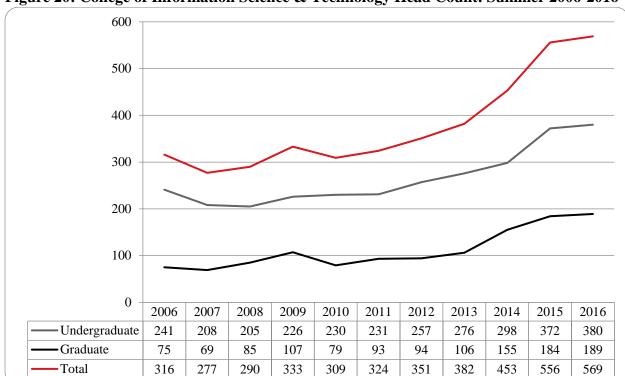

Figure 20: College of Information Science & Technology Head Count: Summer 2006-2016

Figure 21: College of Information Science & Technology Student Credit Hours: Summer 2006-2016

Figure 22: College of Information Science & Technology Head Count by Ethnicity by Gender: Summer 2016

Table 8: College of Information Science and Technology Head Count Summary for Undergraduate and Graduate Students for Full and Part-Time by Gender and Race Classification: Summer 2016

|                     |   | rican<br>lian | As | ian |   | ican<br>rican | His | panic        |   | aw / Pac<br>sl | Ra<br>Unki | ace<br>nown |   | r more | Wł | nite | Nonre<br>Ali | sident |     | Total |       |
|---------------------|---|---------------|----|-----|---|---------------|-----|--------------|---|----------------|------------|-------------|---|--------|----|------|--------------|--------|-----|-------|-------|
|                     | F | M             | F  | M   | F | M             | F   | M            | F |                | F          | M           | F | M      | F  | M    | F            | М      | F   | M     | Total |
| Undergraduate       |   |               |    |     |   |               |     |              |   |                |            |             |   |        |    |      |              |        |     |       |       |
| Full-Time           |   |               |    |     |   |               |     |              |   |                |            |             |   |        |    |      |              |        |     |       |       |
| First-Time Freshmen |   |               |    |     |   |               |     |              |   |                |            |             |   |        |    |      |              |        |     |       |       |
| Other Freshmen      |   |               |    |     |   |               |     |              |   |                |            |             |   |        |    | 1    |              |        |     | 1     | 1     |
| Sophomores          |   |               |    |     |   |               |     |              |   |                |            |             |   |        | 1  | 5    |              |        | 1   | 5     | 6     |
| Juniors             |   |               |    | 1   |   | 1             | 2   |              |   |                |            |             |   |        |    | 3    |              | 2      | 2   | 7     | 9     |
| Seniors             |   |               |    |     |   |               |     |              |   |                |            |             |   |        |    | 6    |              | 2      |     | 8     | 8     |
| Special             |   |               |    |     |   |               |     |              |   |                |            |             |   |        | 1  | 1    |              |        | 1   | 1     | 2     |
| Total Full-Time     |   |               |    | 1   |   | 1             | 2   |              |   |                |            |             |   |        | 2  | 16   |              | 4      | 4   | 22    | 26    |
| Part-Time           |   |               |    |     |   |               |     |              |   |                |            |             |   |        |    |      |              |        |     |       |       |
| First-Time Freshmen |   |               |    |     |   |               |     |              |   |                |            |             |   |        |    | 1    |              | 1      |     | 2     | 2     |
| Other Freshmen      |   |               |    | 1   |   |               |     | 3            |   |                |            |             |   |        |    | 6    |              | 6      |     | 16    | 16    |
| Sophomores          |   |               |    | 4   | 1 | 2             |     | 7            |   |                |            | 2           |   | 2      | 7  | 30   | 2            | 11     | 10  | 58    | 68    |
| Juniors             |   |               | 2  | 7   | 1 | 3             |     | 12           |   |                |            | 1           | 1 | 4      | 10 | 53   | 1            | 13     | 15  | 93    | 108   |
| Seniors             |   |               | 2  | 4   | 1 | 5             | 2   | 9            |   |                |            | 2           |   | 2      | 12 | 75   | 3            | 13     | 20  | 110   | 130   |
| Special             |   |               | 2  |     | 1 |               | 1   |              |   |                |            | 1           | 1 | 1      | 7  | 15   |              | 1      | 12  | 18    | 30    |
| Total Part-Time     |   |               | 6  | 16  | 4 | 10            | 3   | 31           |   |                |            | 6           | 2 | 9      | 36 | 180  | 6            | 45     | 57  | 297   | 354   |
| Total Undergraduate |   |               | 6  | 17  | 4 | 11            | 5   | 31           |   |                |            | 6           | 2 | 9      | 38 | 196  | 6            | 49     | 61  | 319   | 380   |
| Graduate            |   |               |    |     |   |               |     |              |   |                |            |             |   |        |    |      |              |        |     |       |       |
| Full-Time           |   |               |    |     |   |               |     |              |   |                |            |             |   |        |    |      |              |        |     |       |       |
| Certificate         |   |               |    |     |   |               |     |              |   |                |            |             |   |        |    |      |              |        |     |       |       |
| Masters             |   |               |    | 1   |   | 2             |     |              |   |                |            |             |   |        |    |      | 2            | 6      | 2   | 9     | 11    |
| Doctoral            |   |               |    |     |   |               |     |              |   |                |            |             |   |        |    |      |              |        |     |       |       |
| Special Graduate    |   |               |    |     |   |               |     |              |   |                |            |             |   |        |    |      |              |        |     |       |       |
| Total Full-Time     |   |               |    | 1   |   | 2             |     |              |   |                |            |             |   |        |    |      | 2            | 6      | 2   | 9     | 11    |
| Part-Time           | 1 |               |    |     |   |               |     |              |   |                |            |             |   |        |    |      |              |        |     |       |       |
| Certificate         |   |               |    |     |   |               |     |              |   |                |            |             |   |        |    | 2    |              |        |     | 2     | 2     |
| Masters             | 1 |               | 2  | 2   |   | 3             | 1   | 2            |   |                |            |             | 1 | 2      | 5  | 28   | 49           | 77     | 58  | 114   | 172   |
| Doctoral            |   |               |    |     |   |               |     | <del>-</del> |   |                |            |             | 1 |        |    | 1    | .,           | 3      | 20  | 4     | 4     |
| Special Graduate    |   |               |    |     |   |               |     |              |   |                |            |             |   |        |    |      |              |        |     | ·     | ·     |
| Total Part-Time     |   |               | 2  | 2   |   | 3             | 1   | 2            |   |                |            |             | 1 | 2      | 5  | 31   | 49           | 80     | 58  | 120   | 178   |
| Total Graduate      |   |               | 2  | 3   |   | 5             | 1   | 2            |   |                |            |             | 1 | 2      | 5  | 31   | 51           | 86     | 60  | 129   | 189   |
|                     |   |               |    |     |   |               |     |              |   |                |            |             |   |        |    |      |              |        |     |       |       |
| Total All Students  |   |               | 8  | 20  | 4 | 16            | 6   | 33           |   |                |            | 6           | 3 | 11     | 43 | 227  | 57           | 135    | 121 | 448   | 569   |