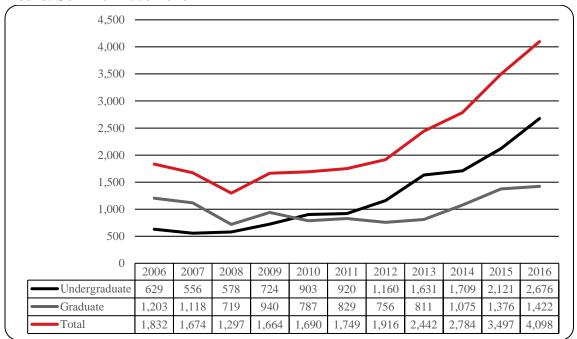

Figure 2: UNO Delivery-Site Head Count by Student Level: Summer 2006-2016

6,404

6,550

6,367

6,813

6,947

7,158

7,202