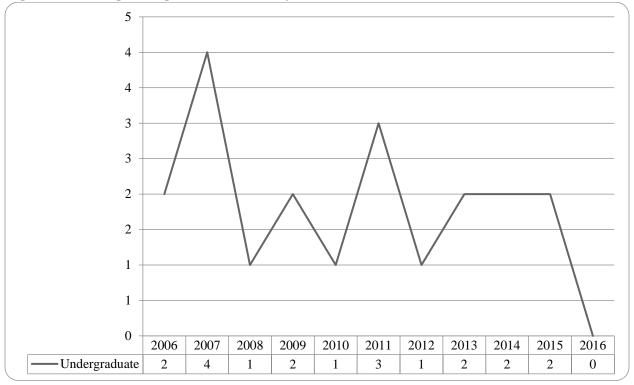

| Figure 34: Non-Degree/Intercampus Special Undergraduate Students Head Count by Ethnicity by Gender: Summer 201635                                           |
|-------------------------------------------------------------------------------------------------------------------------------------------------------------|
| Table 13: Non-Degree/Intercampus Head Count Summary for Special Undergraduate Students by Full and Part-Time by Gender and Race Classification: Summer 2016 |
| Figure 35: Non-Degree/Intercampus Special Graduate Students Head Count: Summer 2006-2016 37                                                                 |
| Figure 36: Non-Degree/Intercampus Special Graduate Students Head Count by Ethnicity by Gender:  Summer 2016                                                 |
| Table 14: Non-Degree/Intercampus Head Count Summary for Special Graduate Students by Full and Part-Time by Gender and Race Classification: Summer 2016      |
| Table 15: Cooperative Graduate Program Head Count Summary for Graduate Students by Full and Part-<br>Time by Gender and Race Classification: Summer 2016    |
| Figure 37: Other Honors Student Credit Hours by Level of Instruction: Summer 201640                                                                         |
| Figure 38: College of Agriculture Delivery-Site Head Count: Summer 201641                                                                                   |
| Figure 39: College of Agriculture Delivery-Site Student Credit Hours: Summer 2006-201641                                                                    |
| Figure 40: College of Architecture Delivery-Site Head Count: Summer 2006-2016                                                                               |
| Table 16: College of Architecture Head Count Summary for Undergraduate Students by Full and Part-<br>Time by Gender and Race Classification: Summer 201643  |
| Figure 41: College of Engineering Delivery-Site Head Count: Summer 2006-201644                                                                              |
| Figure 42: College of Engineering Delivery-Site Student Credit Hours: Summer 2006-201644                                                                    |
| Table 17: College of Engineering Head Count Summary for Undergraduate Students by Full and Part-<br>Time by Gender and Race Classification: Summer 201645   |
| Figure 43: College of Education and Human Sciences Delivery-Site Head Count: Summer 2006-2016 46                                                            |
| Figure 44: College of Education and Human Sciences Delivery-Site Student Credit Hours: Summer 2006-2016                                                     |
| GLOSSARY                                                                                                                                                    |