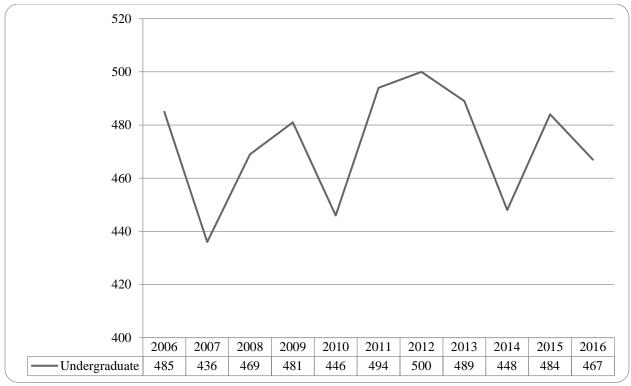

|      |       |        |    |      |       |         |    |       |       |
| Total Part-Time     |     |       | 4  | 1   | 5   | 4     | 4   | 9     |        |          | 1    | 1    | 1     | 2      | 27 | 33   |       |         | 42 | 50    | 92    |
| Total Undergraduate |     |       |    | 2   |     |       | 1   |       |        |          |      |      |       |        |    | 5    |       |         | 1  | 7     | 8     |
|                     |     |       |    |     |     |       |     |       |        |          |      |      |       |        |    |      |       |         |    |       |       |
| Total All Students  |     |       | 4  | 3   | 5   | 4     | 5   | 9     |        |          | 1    | 1    | 1     | 2      | 27 | 38   |       |         | 43 | 57    | 100   |





Figure 34: Non-Degree/Intercampus Special Undergraduate Students Head Count by Ethnicity by Gender: Summer 2016



Table 13: Non-Degree/Intercampus Head Count Summary for Special Undergraduate Students by Full and Part-Time by Gender and Race Classification: Summer 2016

|                     | Ame | rican |    |     | Afr | ican  |     |       | Nat Ha | w / Pac | Ra | ace  | Two o | r more |     |      | Nonre | esident |     |       |       |
|---------------------|-----|-------|----|-----|-----|-------|-----|-------|--------|---------|----|------|-------|--------|-----|------|-------|---------|-----|-------|-------|
|                     | Ind |       | As | ian |     | rican | His | oanic | Is     |         |    | nown |       | ces    | Wł  | nite |       | ien     |     | Total |