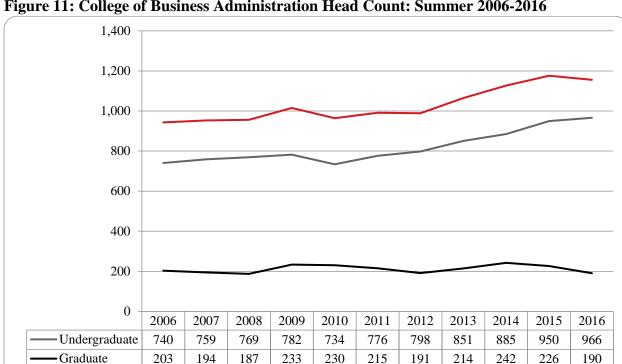

Figure 11: College of Business Administration Head Count: Summer 2006-2016

964

991

989

1,065

1,127

1,176

1,156

1,015

Total

943

953

956

Figure 13: College of Business Administration Head Count by Ethnicity by Gender: Summer 2016

Table 5: College of Business Administration Head Count Summary for Undergraduate and Graduate Students by Full and Part-Time by Gender and Race Classification: Summer 2016