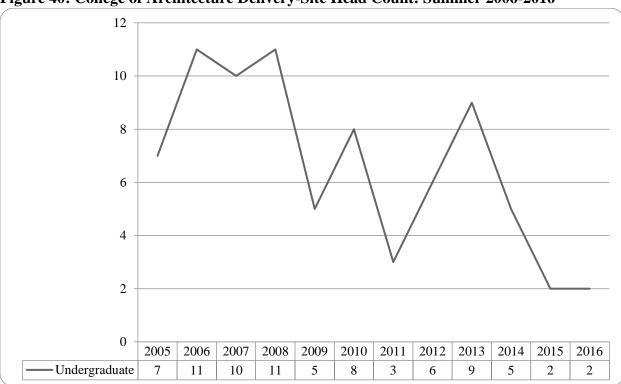

| Figure 34: Non-Degree/Intercampus Special Undergraduate Students Head Count by Ethnicity by Gender: Summer 201635                                           |
|-------------------------------------------------------------------------------------------------------------------------------------------------------------|
| Table 13: Non-Degree/Intercampus Head Count Summary for Special Undergraduate Students by Full and Part-Time by Gender and Race Classification: Summer 2016 |
| Figure 35: Non-Degree/Intercampus Special Graduate Students Head Count: Summer 2006-2016 37                                                                 |
| Figure 36: Non-Degree/Intercampus Special Graduate Students Head Count by Ethnicity by Gender:  Summer 2016                                                 |
| Table 14: Non-Degree/Intercampus Head Count Summary for Special Graduate Students by Full and Part-Time by Gender and Race Classification: Summer 2016      |
| Table 15: Cooperative Graduate Program Head Count Summary for Graduate Students by Full and Part-<br>Time by Gender and Race Classification: Summer 2016    |
| Figure 37: Other Honors Student Credit Hours by Level of Instruction: Summer 201640                                                                         |
| Figure 38: College of Agriculture Delivery-Site Head Count: Summer 201641                                                                                   |
| Figure 39: College of Agriculture Delivery-Site Student Credit Hours: Summer 2006-201641                                                                    |
| Figure 40: College of Architecture Delivery-Site Head Count: Summer 2006-2016                                                                               |
| Table 16: College of Architecture Head Count Summary for Undergraduate Students by Full and Part-<br>Time by Gender and Race Classification: Summer 201643  |
| Figure 41: College of Engineering Delivery-Site Head Count: Summer 2006-201644                                                                              |
| Figure 42: College of Engineering Delivery-Site Student Credit Hours: Summer 2006-201644                                                                    |
| Table 17: College of Engineering Head Count Summary for Undergraduate Students by Full and Part-<br>Time by Gender and Race Classification: Summer 201645   |
| Figure 43: College of Education and Human Sciences Delivery-Site Head Count: Summer 2006-2016 46                                                            |
| Figure 44: College of Education and Human Sciences Delivery-Site Student Credit Hours: Summer 2006-2016                                                     |
| GLOSSARY                                                                                                                                                    |