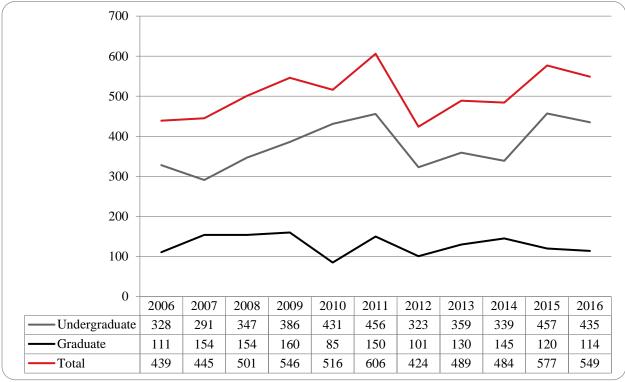

|   |             |   |               | 1 | 1    |   |                | 1 | 1     | 2     |
| Total Undergraduate    |   |               |    |      |   |               |     |       |   |                |   |             |   |               | 1 | 1    |   |                | 1 | 1     | 2     |
|                        |   |               |    |      |   |               |     |       |   |                |   |             |   |               |   |      |   |                |   |       |       |
| Total All Students     |   |               |    |      |   |               |     |       |   |                |   |             |   |               | 1 | 1    |   |                | 1 | 1     | 2     |





Figure 42: College of Engineering Delivery-Site Student Credit Hours: Summer 2006-2016



Table 17: College of Engineering Head Count Summary for Undergraduate Students by Full and Part-Time by Gender and Race Classification: Summer 2016

|                     | Ame | rican |    |     | Afr | ican  |     |       | Nat Hav | v / Pac | Ra   | ace  | Two o | r more |    |     | Nonre | sident |    |       |          |
|---------------------|-----|-------|----|-----|-----|-------|-----|-------|---------|---------|------|------|-------|--------|----|-----|-------|--------|----|-------|----------|
|                     | Ind | lian  | As | ian | Ame | rican | His | panic | Isl     |         | Unkı | nown | rac   | ces    | Wh | ite | Ali   | en     |    | Total |          |
|                     | F   | M     | F  | M   | F   | M     | F   | M     | F       |         | F    | M