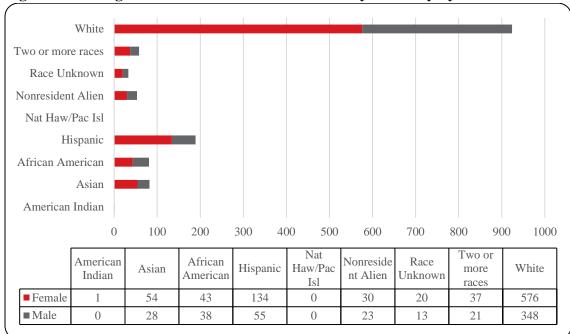

6,394

Total

6,222

6,157

6,113

Figure 4: UNO Delivery-Site Head Count by Ethnicity by Gender: Summer 2016

Table 2: Total UNO Delivery-Site Head Count Summary for Undergraduate and Graduate Students Full and Part-Time by Gender and Race Classification: Summer 2016

|                     | Ame | rican |     |     | Afr | ican  |     |       | Nat Ha | w / Pac | Ra   | ace  | Two o | r more |       |       | Nonre | sident |       |       |       |
|---------------------|-----|-------|-----|-----|-----|-------|-----|-------|--------|---------|------|------|-------|--------|-------|-------|-------|--------|-------|-------|-------|
|                     | Ind | ian   | As  | ian | Ame | rican | His | oanic | Is     | sl      | Unkı | nown | rac   | ces    | W     | nite  | Ali   | en     |       | Total |       |
|                     | F   | M     | F   | M   | F   | M     | F   | M     | F      |         | F    | M    | F     | M      | F     | M     | F     | M      | F     | M     | Total |
| Undergraduate       |     |       |     |     |     |       |     |       |        |         |      |      |       |        |       |       |       |        |       |       |       |
| Full-Time           |     |       |     |     |     |       |     |       |        |         |      |      |       |        |       |       |       |        |       |       |       |
| First-Time Freshmen |     |       |     |     |     |       |     |       |        |         |      |      | 1     |        |       | 2     |       |        | 1     | 2     | 3     |
| Other Freshmen      | 1   |       |     | 1   | 2   |       | 2   | 1     |        | 1       |      |      |       |        | 9     | 10    |       |        | 14    | 13    | 27    |
| Sophomores          |     |       | 2   | 2   | 1   | 1     | 3   | 3     |        |         |      |      | 4     | 2      | 18    | 22    | 2     | 1      | 30    | 31    | 61    |
| Juniors             |     |       | 4   | 1   | 7   | 7     | 6   | 7     |        |         | 3    | 1    | 2     | 4      | 56    | 41    | 3     | 5      | 81    | 66    | 147   |
| Seniors             |     | 2     | 5   | 4   | 9   | 3     | 15  | 4     |        |         | 2    | 1    | 2     | 2      | 59    | 57    | 5     | 7      | 97    | 80    | 177   |
| Special             |     |       |     |     |     |       |     |       |        |         | 1    |      |       | 1      | 4     | 7     |       |        | 5     | 8     | 13    |
| Total Full-Time     | 1   | 2     | 11  | 8   | 19  | 11    | 26  | 15    |        | 1       | 6    | 2    | 9     | 9      | 146   | 139   | 10    | 13     | 228   | 200   | 428   |
| Part-Time           |     |       |     |     |     |       |     |       |        |         |      |      |       |        |       |       |       |        |       |       |       |
| First-Time Freshmen |     |       | 1   |     |     | 1     |     |       |        |         |      |      |       |        | 2     | 8     | 2     | 7      | 5     | 16    | 21    |
| Other Freshmen      |     | 1     | 25  | 19  | 28  | 18    | 54  | 41    |        |         | 10   | 9    | 19    | 11     | 182   | 163   | 7     | 18     | 325   | 280   | 605   |
| Sophomores          | 1   |       | 37  | 21  | 27  | 16    | 79  | 50    |        | 1       | 7    | 13   | 24    | 16     | 321   | 295   | 20    | 48     | 516   | 460   | 976   |
| Juniors             | 6   |       | 24  | 23  | 34  | 42    | 95  | 55    |        | 1       | 11   | 21   | 30    | 24     | 457   | 469   | 32    | 36     | 689   | 671   | 1,360 |
| Seniors             | 3   |       | 33  | 25  | 58  | 64    | 109 | 75    | 1      |         | 21   | 23   | 32    | 24     | 655   | 621   | 26    | 59     | 938   | 891   | 1,829 |
| Special             |     |       | 7   | 4   | 2   | 7     | 7   | 2     |        |         | 3    | 3    | 1     | 2      | 74    | 75    |       | 2      | 94    | 95    | 189   |
| Total Part-Time     | 10  | 1     | 127 | 92  | 149 | 148   | 344 | 223   | 1      | 2       | 52   | 69   | 106   | 77     | 1,691 | 1,631 | 87    | 170    | 2,567 | 2,413 | 4,980 |
| Total Undergraduate | 11  | 3     | 138 | 100 | 168 | 159   | 370 | 238   | 1      | 3       | 58   | 71   | 115   | 86     | 1,837 | 1,770 | 97    | 183    | 2,795 | 2,613 | 5,408 |
| Graduate            |     |       |     |     |     |       |     |       |        |         |      |      |       |        |       |       |       |        |       |       |       |
| Full-Time           |     |       |     |     |     |       |     |       |        |         |      |      |       |        |       |       |       |        |       |       |       |
| Certificate         |     |       |     |     |     |       |     |       |        |         |      |      |       |        |       |       |       |        |       |       |       |
| Masters             |     |       | 3   | 1   | 5   | 2     | 8   | 1     |        |         | 2    |      | 2     |        | 137   | 32    | 4     | 7      | 161   | 43    | 204   |
| Doctoral            |     |       |     |     |     |       |     |       |        |         |      |      |       |        | 3     | 1     |       |        | 3     | 1     | 4     |
| Special Graduate    |     |       |     | 2   |     |       |     |       |        |         | 1    |      |       | 1      | 11    | 6     |       | 2      | 12    | 11    | 23    |
| Total Full-Time     |     |       | 3   | 3   | 5   | 2     | 8   | 1     |        |         | 3    |      | 2     | 1      | 151   | 39    | 4     | 9      | 176   | 55    | 231   |
| Part-Time           |     |       |     |     |     |       |     |       |        |         |      |      |       |        |       |       |       |        |       |       |       |
| Certificate         |     |       |     |     |     |       |     |       |        |         |      |      |       |        | 10    | 4     |       |        | 10    | 4     | 14    |
| Masters             |     | 1     | 10  | 8   | 19  | 22    | 35  | 15    |        |         | 8    | 7    | 25    | 10     | 648   | 296   | 71    | 106    | 816   | 465   | 1,281 |
| Doctoral            |     |       | 2   |     | 1   | 3     | 3   |       |        |         |      |      | 1     | 3      | 33    | 11    |       | 5      | 40    | 22    | 62    |
| Special Graduate    |     |       | 2   | 2   | 5   | 2     | 8   | 1     |        |         | 3    |      | 4     | 2      | 109   | 60    | 3     | 5      | 134   | 72    | 206   |
| Total Part-Time     |     | 1     | 14  | 10  | 25  | 27    | 46  | 16    |        |         | 11   | 7    | 30    | 15     | 800   | 371   | 74    | 116    | 1,000 | 563   | 1,563 |
| Total Graduate      |     | 1     | 17  | 13  | 30  | 29    | 54  | 17    |        |         | 14   | 7    | 32    | 16     | 951   | 410   | 78    | 125    | 1,176 | 618   | 1,794 |
| Total All Students  | 11  | 4     | 155 | 113 | 198 | 188   | 424 | 255   | 1      | 3       | 72   | 78   | 147   | 102    | 2,788 | 2,180 | 175   | 308    | 3,971 | 3,231 | 7,202 |