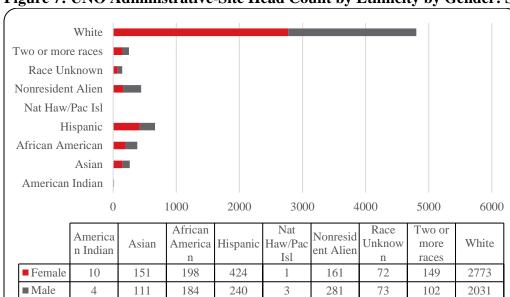

5,883

Figure 7: UNO Administrative-Site Head Count by Ethnicity by Gender: Summer 2016

Table 3: Total UNO Administrative-Site Head Count Summary for Undergraduate and Graduate Students by Full and Part-Time by Gender and Race Classification: Summer 2016

|                        | Ame  | rican |     |     | Afr | ican |     |       | Nat Ha | w / Pac | Ra   | ice  | Two o | r more |       |       |     | sident |       |       |       |
|------------------------|------|-------|-----|-----|-----|------|-----|-------|--------|---------|------|------|-------|--------|-------|-------|-----|--------|-------|-------|-------|
|                        | Indi |       | Asi |     | Ame |      | -   | oanic | Is     | sl      | Unkr | nown | rac   | ces    |       | nite  | Ali | en     |       | Total |       |
|                        | F    | M     | F   | M   | F   | M    | F   | M     | F      |         | F    | M    | F     | M      | F     | M     | F   | M      | F     | M     | Total |
| Undergraduate          |      |       |     |     |     |      |     |       |        |         |      |      |       |        |       |       |     |        |       |       |       |
| Full-Time              |      |       |     |     |     |      |     |       |        |         |      |      |       |        |       |       |     |        |       |       |       |
| First-Time Freshmen    |      |       |     |     |     |      |     |       |        |         |      |      | 1     |        |       | 2     |     |        | 1     | 2     | 3     |
| Other Freshmen         | 1    |       |     | 1   | 2   |      | 2   | 1     |        | 1       |      |      |       |        | 9     | 10    |     |        | 14    | 13    | 27    |
| Sophomores             |      |       | 2   | 2   | 1   | 1    | 3   | 3     |        |         |      |      | 4     | 2      | 18    | 22    | 1   | 1      | 29    | 31    | 60    |
| Juniors                |      |       | 4   | 1   | 7   | 7    | 6   | 7     |        |         | 3    | 1    | 2     | 4      | 56    | 40    | 2   | 5      | 80    | 65    | 145   |
| Seniors                |      | 2     | 5   | 4   | 9   | 4    | 15  | 3     |        |         | 2    | 1    | 2     | 2      | 58    | 55    | 2   | 5      | 93    | 76    | 169   |
| Special                |      |       |     |     |     |      |     |       |        |         | 1    |      |       | 1      | 4     | 6     |     |        | 5     | 7     | 12    |
| <b>Total Full-Time</b> | 1    | 2     | 11  | 8   | 19  | 12   | 26  | 14    |        | 1       | 6    | 2    | 9     | 9      | 145   | 135   | 5   | 11     | 222   | 194   | 416   |
|                        |      |       |     |     |     |      |     |       |        |         |      |      |       |        |       |       |     |        |       |       |       |
| Part-Time              |      |       |     |     |     |      |     |       |        |         |      |      |       |        |       |       |     |        |       |       |       |
| First-Time Freshmen    |      |       | 1   |     |     | 2    |     |       |        |         |      |      |       |        | 2     | 7     | 2   | 7      | 5     | 16    | 21    |
| Other Freshmen         |      | 1     | 25  | 19  | 28  | 17   | 54  | 41    |        |         | 10   | 9    | 21    | 12     | 183   | 157   | 7   | 14     | 328   | 270   | 598   |
| Sophomores             | 1    |       | 35  | 21  | 28  | 18   | 78  | 47    |        | 1       | 7    | 11   | 24    | 15     | 307   | 240   | 19  | 42     | 499   | 395   | 894   |
| Juniors                | 5    |       | 24  | 22  | 33  | 40   | 96  | 48    |        | 1       | 11   | 21   | 29    | 22     | 459   | 447   | 27  | 35     | 684   | 636   | 1,320 |
| Seniors                | 3    |       | 31  | 24  | 58  | 59   | 109 | 71    | 1      |         | 21   | 20   | 33    | 26     | 654   | 566   | 23  | 46     | 933   | 812   | 1,745 |
| Special                |      |       | 7   | 4   | 2   | 7    | 7   | 2     |        |         | 3    | 3    | 1     | 2      | 72    | 69    |     | 1      | 92    | 88    | 180   |
| Total Part-Time        | 9    | 1     | 123 | 90  | 149 | 143  | 344 | 209   | 1      | 2       | 52   | 64   | 108   | 77     | 1,677 | 1,486 | 78  | 145    | 2,541 | 2,217 | 4,758 |
| Total Undergraduate    | 10   | 3     | 134 | 98  | 168 | 155  | 370 | 223   | 1      | 3       | 58   | 66   | 117   | 86     | 1,822 | 1,621 | 83  | 156    | 2,763 | 2,411 | 5,174 |
|                        |      |       |     |     |     |      |     |       |        |         |      |      |       |        |       |       |     |        |       |       |       |
| Graduate               |      |       |     |     |     |      |     |       |        |         |      |      |       |        |       |       |     |        |       |       |       |
| Full-Time              |      |       |     |     |     |      |     |       |        |         |      |      |       |        |       |       |     |        |       |       |       |
| Certificate            |      |       |     |     |     |      |     |       |        |         |      |      |       |        |       |       |     |        |       |       |       |
| Masters                |      |       | 3   | 1   | 5   | 2    | 8   | 1     |        |         | 2    |      | 2     |        | 137   | 32    | 4   | 7      | 161   | 43    | 204   |
| Doctoral               |      |       |     |     |     |      |     |       |        |         |      |      |       |        | 3     | 1     |     |        | 3     | 1     | 4     |
| Special Graduate       |      |       |     | 2   |     |      |     |       |        |         | 1    |      |       | 1      | 11    | 6     |     | 2      | 12    | 11    | 23    |
| Total Full-Time        |      |       | 3   | 3   | 5   | 2    | 8   | 1     |        |         | 3    |      | 2     | 1      | 151   | 39    | 4   | 9      | 176   | 55    | 231   |
|                        |      |       |     |     |     |      |     |       |        |         |      |      |       |        |       |       |     |        |       |       |       |
| Part-Time              |      |       |     |     |     |      |     |       |        |         |      |      |       |        |       |       |     |        |       |       |       |
| Certificate            |      |       |     |     |     |      |     |       |        |         |      |      |       |        | 10    | 4     |     |        | 10    | 4     | 14    |
| Masters                |      | 1     | 10  | 8   | 19  | 22   | 35  | 15    |        |         | 8    | 7    | 25    | 10     | 648   | 296   | 71  | 106    | 816   | 465   | 1,281 |
| Doctoral               |      | -     | 2   |     | 1   | 3    | 3   |       |        |         |      |      | 1     | 3      | 33    | 11    |     | 5      | 40    | 22    | 62    |
| Special Graduate       |      |       | 2   | 2   | 5   | 2    | 8   | 1     |        |         | 3    |      | 4     | 2      | 109   | 60    | 3   | 5      | 134   | 72    | 206   |
| Total Part-Time        |      | 1     | 14  | 10  | 25  | 27   | 46  | 16    |        |         | 11   | 7    | 30    | 15     | 800   | 371   | 74  | 116    | 1,000 | 563   | 1,563 |
| Total Graduate         |      | 1     | 17  | 13  | 30  | 29   | 54  | 17    |        |         | 14   | 7    | 32    | 16     | 951   | 410   | 78  | 125    | 1,176 | 618   | 1,794 |
|                        |      | 1     | - 1 |     |     |      | 21  | - /   |        |         |      |      | 52    | 13     | ///   | .13   | , 5 | 123    | -,1.0 | 010   | -,,,, |
| Total All Students     | 10   | 4     | 151 | 111 | 198 | 184  | 424 | 240   | 1      | 3       | 72   | 73   | 149   | 102    | 2,773 | 2,031 | 161 | 281    | 3,939 | 3,029 | 6,968 |