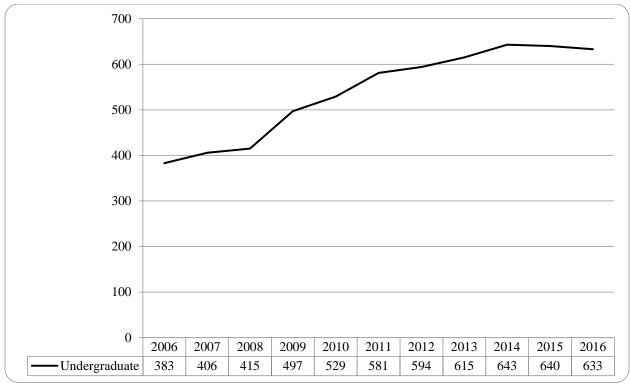

| Figure 17: College of Education Head Count: Summer 2006-2016                                                                                                                                                |
|-------------------------------------------------------------------------------------------------------------------------------------------------------------------------------------------------------------|
| Figure 18: College of Education Student Credit Hours: Summer 2006-2016                                                                                                                                      |
| Figure 19: College of Education Head Count by Ethnicity by Gender: Summer 201620                                                                                                                            |
| Table 7: College of Education Head Count Summary for Undergraduate and Graduate Summary for Full and Part-Time by Gender and Race Classification: Summer 2016                                               |
| Figure 20: College of Information Science & Technology Head Count: Summer 2006-201622                                                                                                                       |
| Figure 21: College of Information Science & Technology Student Credit Hours: Summer 2006-2016 22                                                                                                            |
| Figure 22: College of Information Science & Technology Head Count by Ethnicity by Gender: Summer 2016                                                                                                       |
| Table 8: College of Information Science and Technology Head Count Summary for Undergraduate and Graduate Students for Full and Part-Time by Gender and Race Classification: Summer 2016                     |
| Figure 23: College of Public Affairs & Community Service Delivery-Site Head Count: Summer 2006-2016                                                                                                         |
| Figure 24: College of Public Affairs & Community Service Delivery-Site Student Credit Hours: Summer 2006-2016                                                                                               |
| Figure 25: College of Public Affairs & Community Service Delivery-Site Head Count by Ethnicity by Gender: Summer 2016                                                                                       |
| Table 9: College of Public Affairs and Community Service Delivery-Site Head Count for Undergraduate and Graduate Students by Full and Part-Time by Gender and Race Classification: Summer 201627            |
| Figure 26: College of Public Affairs & Community Service Administrative-Site Head Count: Summer 2006-2016                                                                                                   |
| Figure 27: College of Public Affairs & Community Service Administrative-Site Student Credit Hours:  Summer 2006-2016                                                                                        |
| Figure 28: College of Public Affairs & Community Service Administrative-Site Head Count by Ethnicity by Gender: Summer 2016                                                                                 |
| Table 10: College of Public Affairs & Community Service Administrative-Site Head Count Summary for Undergraduate and Graduate Students by Full and Part-Time by Gender and Race Classification: Summer 2016 |
| Figure 29: College of CPACS, Division of Continuing Studies Head Count: Summer 2006-201631                                                                                                                  |
| Table 11: College of CPACS Division of Continuing Studies Head Count Summary for Undergraduate Students by Full and Part-Time by Gender and Race Classification: Summer 2016                                |
| Figure 30: University Division Head Count: Summer 2006-2016                                                                                                                                                 |
| Figure 32: University Division Head Count by Ethnicity by Gender: Summer 2016                                                                                                                               |
| Table 12: University Division Head Count Summary for Undergraduate Students by Full and Part-Time by Gender and Race Classification: Summer 2016                                                            |
| Figure 33: Non-Degree/Intercampus Special Undergraduate Students Head Count: Summer 2006-201635                                                                                                             |