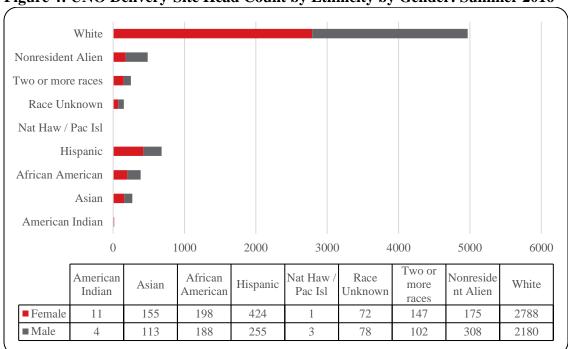

6,394

Total

6,222

6,157

6,113

Figure 4: UNO Delivery-Site Head Count by Ethnicity by Gender: Summer 2016

Table 2: Total UNO Delivery-Site Head Count Summary for Undergraduate and Graduate Students Full and Part-Time by Gender and Race Classification: Summer 2016

|                     | Ame | rican |     |     | Afr | ican  |     |       | Nat Ha | w / Pac | Ra   | ace  | Two o | r more |       |       | Nonre | sident |       |       |       |
|---------------------|-----|-------|-----|-----|-----|-------|-----|-------|--------|---------|------|------|-------|--------|-------|-------|-------|--------|-------|-------|-------|
|                     | Ind | ian   | As  | ian | Ame | rican | His | oanic | Is     | sl      | Unkı | nown | rac   | ces    | W     | nite  | Ali   | en     |       | Total |       |
|                     | F   | M     | F   | M   | F   | M     | F   | M     | F      |         | F    | M    | F     | M      | F     | M     | F     | M      | F     | M     | Total |
| Undergraduate       |     |       |     |     |     |       |     |       |        |         |      |      |       |        |       |       |       |        |       |       |       |
| Full-Time           |     |       |     |     |     |       |     |       |        |         |      |      |       |        |       |       |       |        |       |       |       |
| First-Time Freshmen |     |       |     |     |     |       |     |       |        |         |      |      | 1     |        |       | 2     |       |        | 1     | 2     | 3     |
| Other Freshmen      | 1   |       |     | 1   | 2   |       | 2   | 1     |        | 1       |      |      |       |        | 9     | 10    |       |        | 14    | 13    | 27    |
| Sophomores          |     |       | 2   | 2   | 1   | 1     | 3   | 3     |        |         |      |      | 4     | 2      | 18    | 22    | 2     | 1      | 30    | 31    | 61    |
| Juniors             |     |       | 4   | 1   | 7   | 7     | 6   | 7     |        |         | 3    | 1    | 2     | 4      | 56    | 41    | 3     | 5      | 81    | 66    | 147   |
| Seniors             |     | 2     | 5   | 4   | 9   | 3     | 15  | 4     |        |         | 2    | 1    | 2     | 2      | 59    | 57    | 5     | 7      | 97    | 80    | 177   |
| Special             |     |       |     |     |     |       |     |       |        |         | 1    |      |       | 1      | 4     | 7     |       |        | 5     | 8     | 13    |
| Total Full-Time     | 1   | 2     | 11  | 8   | 19  | 11    | 26  | 15    |        | 1       | 6    | 2    | 9     | 9      | 146   | 139   | 10    | 13     | 228   | 200   | 428   |
| Part-Time           |     |       |     |     |     |       |     |       |        |         |      |      |       |        |       |       |       |        |       |       |       |
| First-Time Freshmen |     |       | 1   |     |     | 1     |     |       |        |         |      |      |       |        | 2     | 8     | 2     | 7      | 5     | 16    | 21    |
| Other Freshmen      |     | 1     | 25  | 19  | 28  | 18    | 54  | 41    |        |         | 10   | 9    | 19    | 11     | 182   | 163   | 7     | 18     | 325   | 280   | 605   |
| Sophomores          | 1   |       | 37  | 21  | 27  | 16    | 79  | 50    |        | 1       | 7    | 13   | 24    | 16     | 321   | 295   | 20    | 48     | 516   | 460   | 976   |
| Juniors             | 6   |       | 24  | 23  | 34  | 42    | 95  | 55    |        | 1       | 11   | 21   | 30    | 24     | 457   | 469   | 32    | 36     | 689   | 671   | 1,360 |
| Seniors             | 3   |       | 33  | 25  | 58  | 64    | 109 | 75    | 1      |         | 21   | 23   | 32    | 24     | 655   | 621   | 26    | 59     | 938   | 891   | 1,829 |
| Special             |     |       | 7   | 4   | 2   | 7     | 7   | 2     |        |         | 3    | 3    | 1     | 2      | 74    | 75    |       | 2      | 94    | 95    | 189   |
| Total Part-Time     | 10  | 1     | 127 | 92  | 149 | 148   | 344 | 223   | 1      | 2       | 52   | 69   | 106   | 77     | 1,691 | 1,631 | 87    | 170    | 2,567 | 2,413 | 4,980 |
| Total Undergraduate | 11  | 3     | 138 | 100 | 168 | 159   | 370 | 238   | 1      | 3       | 58   | 71   | 115   | 86     | 1,837 | 1,770 | 97    | 183    | 2,795 | 2,613 | 5,408 |
| Graduate            |     |       |     |     |     |       |     |       |        |         |      |      |       |        |       |       |       |        |       |       |       |
| Full-Time           |     |       |     |     |     |       |     |       |        |         |      |      |       |        |       |       |       |        |       |       |       |
| Certificate         |     |       |     |     |     |       |     |       |        |         |      |      |       |        |       |       |       |        |       |       |       |
| Masters             |     |       | 3   | 1   | 5   | 2     | 8   | 1     |        |         | 2    |      | 2     |        | 137   | 32    | 4     | 7      | 161   | 43    | 204   |
| Doctoral            |     |       |     |     |     |       |     |       |        |         |      |      |       |        | 3     | 1     |       |        | 3     | 1     | 4     |
| Special Graduate    |     |       |     | 2   |     |       |     |       |        |         | 1    |      |       | 1      | 11    | 6     |       | 2      | 12    | 11    | 23    |
| Total Full-Time     |     |       | 3   | 3   | 5   | 2     | 8   | 1     |        |         | 3    |      | 2     | 1      | 151   | 39    | 4     | 9      | 176   | 55    | 231   |
| Part-Time           |     |       |     |     |     |       |     |       |        |         |      |      |       |        |       |       |       |        |       |       |       |
| Certificate         |     |       |     |     |     |       |     |       |        |         |      |      |       |        | 10    | 4     |       |        | 10    | 4     | 14    |
| Masters             |     | 1     | 10  | 8   | 19  | 22    | 35  | 15    |        |         | 8    | 7    | 25    | 10     | 648   | 296   | 71    | 106    | 816   | 465   | 1,281 |
| Doctoral            |     |       | 2   |     | 1   | 3     | 3   |       |        |         |      |      | 1     | 3      | 33    | 11    |       | 5      | 40    | 22    | 62    |
| Special Graduate    |     |       | 2   | 2   | 5   | 2     | 8   | 1     |        |         | 3    |      | 4     | 2      | 109   | 60    | 3     | 5      | 134   | 72    | 206   |
| Total Part-Time     |     | 1     | 14  | 10  | 25  | 27    | 46  | 16    |        |         | 11   | 7    | 30    | 15     | 800   | 371   | 74    | 116    | 1,000 | 563   | 1,563 |
| Total Graduate      |     | 1     | 17  | 13  | 30  | 29    | 54  | 17    |        |         | 14   | 7    | 32    | 16     | 951   | 410   | 78    | 125    | 1,176 | 618   | 1,794 |
| Total All Students  | 11  | 4     | 155 | 113 | 198 | 188   | 424 | 255   | 1      | 3       | 72   | 78   | 147   | 102    | 2,788 | 2,180 | 175   | 308    | 3,971 | 3,231 | 7,202 |