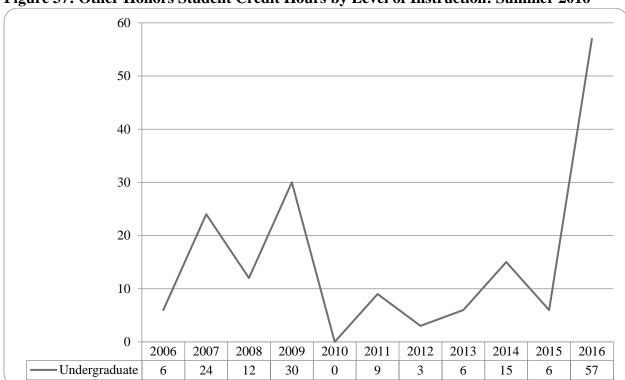

| Figure 34: Non-Degree/Intercampus Special Undergraduate Students Head Count by Ethnicity by Gender: Summer 201635                                           |
|-------------------------------------------------------------------------------------------------------------------------------------------------------------|
| Table 13: Non-Degree/Intercampus Head Count Summary for Special Undergraduate Students by Full and Part-Time by Gender and Race Classification: Summer 2016 |
| Figure 35: Non-Degree/Intercampus Special Graduate Students Head Count: Summer 2006-2016 37                                                                 |
| Figure 36: Non-Degree/Intercampus Special Graduate Students Head Count by Ethnicity by Gender:  Summer 2016                                                 |
| Table 14: Non-Degree/Intercampus Head Count Summary for Special Graduate Students by Full and Part-Time by Gender and Race Classification: Summer 2016      |
| Table 15: Cooperative Graduate Program Head Count Summary for Graduate Students by Full and Part-<br>Time by Gender and Race Classification: Summer 2016    |
| Figure 37: Other Honors Student Credit Hours by Level of Instruction: Summer 201640                                                                         |
| Figure 38: College of Agriculture Delivery-Site Head Count: Summer 201641                                                                                   |
| Figure 39: College of Agriculture Delivery-Site Student Credit Hours: Summer 2006-201641                                                                    |
| Figure 40: College of Architecture Delivery-Site Head Count: Summer 2006-2016                                                                               |
| Table 16: College of Architecture Head Count Summary for Undergraduate Students by Full and Part-<br>Time by Gender and Race Classification: Summer 201643  |
| Figure 41: College of Engineering Delivery-Site Head Count: Summer 2006-201644                                                                              |
| Figure 42: College of Engineering Delivery-Site Student Credit Hours: Summer 2006-201644                                                                    |
| Table 17: College of Engineering Head Count Summary for Undergraduate Students by Full and Part-<br>Time by Gender and Race Classification: Summer 201645   |
| Figure 43: College of Education and Human Sciences Delivery-Site Head Count: Summer 2006-2016 46                                                            |
| Figure 44: College of Education and Human Sciences Delivery-Site Student Credit Hours: Summer 2006-2016                                                     |
| GLOSSARY                                                                                                                                                    |