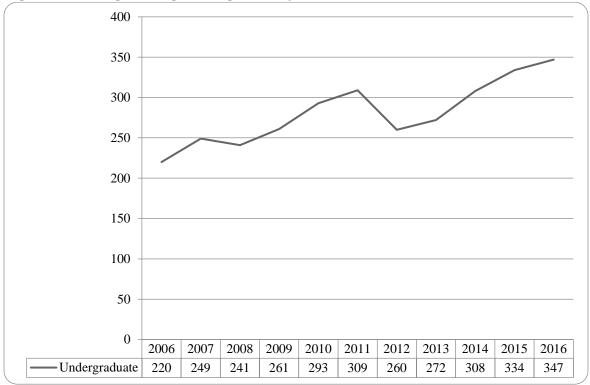

|   |               |    |      |   |               |     |       |   |                |   |             |   |               | 1 | 1    |   |                | 1 | 1     | 2     |
| Total Undergraduate    |   |               |    |      |   |               |     |       |   |                |   |             |   |               | 1 | 1    |   |                | 1 | 1     | 2     |
|                        |   |               |    |      |   |               |     |       |   |                |   |             |   |               |   |      |   |                |   |       |       |
| Total All Students     |   |               |    |      |   |               |     |       |   |                |   |             |   |               | 1 | 1    |   |                | 1 | 1     | 2     |





Figure 42: College of Engineering Delivery-Site Student Credit Hours: Summer 2006-2016



Table 17: College of Engineering Head Count Summary for Undergraduate Students by Full and Part-Time by Gender and Race Classification: Summer 2016

|                     | Ame | rican |    |     | Afr | ican  |     |       | Nat Hav | v / Pac | Ra   | ace  | Two o | r more |    |     | Nonre | sident |    |       |          |
|---------------------|-----|-------|----|-----|-----|-------|-----|-------|---------|---------|------|------|-------|--------|----|-----|-------|--------|----|-------|----------|
|                     | Ind | lian  | As | ian | Ame | rican | His | panic | Isl     |         | Unkı | nown | rac   | ces    | Wh | ite | Ali   | en     |    | Total |          |
|