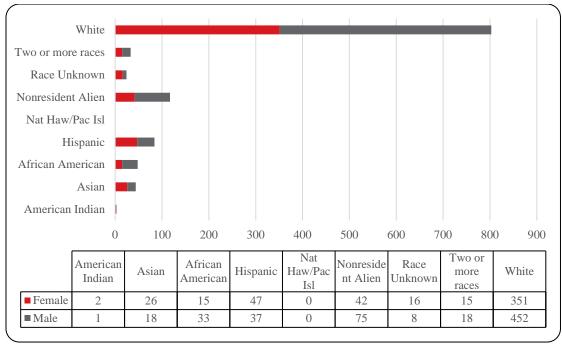

5,883

Figure 7: UNO Administrative-Site Head Count by Ethnicity by Gender: Summer 2016

Table 3: Total UNO Administrative-Site Head Count Summary for Undergraduate and Graduate Students by Full and Part-Time by Gender and Race Classification: Summer 2016

|                        | Ame  | rican |     |     | Afr | ican |     |       | Nat Ha | w / Pac | Ra   | ice  | Two o | r more |       |       |     | sident |       |       |       |
|------------------------|------|-------|-----|-----|-----|------|-----|-------|--------|---------|------|------|-------|--------|-------|-------|-----|--------|-------|-------|-------|
|                        | Indi |       | Asi |     | Ame |      | -   | oanic | Is     | sl      | Unkr | nown | rac   | ces    |       | nite  | Ali | en     |       | Total |       |
|                        | F    | M     | F   | M   | F   | M    | F   | M     | F      |         | F    | M    | F     | M      | F     | M     | F   | M      | F     | M     | Total |
| Undergraduate          |      |       |     |     |     |      |     |       |        |         |      |      |       |        |       |       |     |        |       |       |       |
| Full-Time              |      |       |     |     |     |      |     |       |        |         |      |      |       |        |       |       |     |        |       |       |       |
| First-Time Freshmen    |      |       |     |     |     |      |     |       |        |         |      |      | 1     |        |       | 2     |     |        | 1     | 2     | 3     |
| Other Freshmen         | 1    |       |     | 1   | 2   |      | 2   | 1     |        | 1       |      |      |       |        | 9     | 10    |     |        | 14    | 13    | 27    |
| Sophomores             |      |       | 2   | 2   | 1   | 1    | 3   | 3     |        |         |      |      | 4     | 2      | 18    | 22    | 1   | 1      | 29    | 31    | 60    |
| Juniors                |      |       | 4   | 1   | 7   | 7    | 6   | 7     |        |         | 3    | 1    | 2     | 4      | 56    | 40    | 2   | 5      | 80    | 65    | 145   |
| Seniors                |      | 2     | 5   | 4   | 9   | 4    | 15  | 3     |        |         | 2    | 1    | 2     | 2      | 58    | 55    | 2   | 5      | 93    | 76    | 169   |
| Special                |      |       |     |     |     |      |     |       |        |         | 1    |      |       | 1      | 4     | 6     |     |        | 5     | 7     | 12    |
| <b>Total Full-Time</b> | 1    | 2     | 11  | 8   | 19  | 12   | 26  | 14    |        | 1       | 6    | 2    | 9     | 9      | 145   | 135   | 5   | 11     | 222   | 194   | 416   |
|                        |      |       |     |     |     |      |     |       |        |         |      |      |       |        |       |       |     |        |       |       |       |
| Part-Time              |      |       |     |     |     |      |     |       |        |         |      |      |       |        |       |       |     |        |       |       |       |
| First-Time Freshmen    |      |       | 1   |     |     | 2    |     |       |        |         |      |      |       |        | 2     | 7     | 2   | 7      | 5     | 16    | 21    |
| Other Freshmen         |      | 1     | 25  | 19  | 28  | 17   | 54  | 41    |        |         | 10   | 9    | 21    | 12     | 183   | 157   | 7   | 14     | 328   | 270   | 598   |
| Sophomores             | 1    |       | 35  | 21  | 28  | 18   | 78  | 47    |        | 1       | 7    | 11   | 24    | 15     | 307   | 240   | 19  | 42     | 499   | 395   | 894   |
| Juniors                | 5    |       | 24  | 22  | 33  | 40   | 96  | 48    |        | 1       | 11   | 21   | 29    | 22     | 459   | 447   | 27  | 35     | 684   | 636   | 1,320 |
| Seniors                | 3    |       | 31  | 24  | 58  | 59   | 109 | 71    | 1      |         | 21   | 20   | 33    | 26     | 654   | 566   | 23  | 46     | 933   | 812   | 1,745 |
| Special                |      |       | 7   | 4   | 2   | 7    | 7   | 2     |        |         | 3    | 3    | 1     | 2      | 72    | 69    |     | 1      | 92    | 88    | 180   |
| Total Part-Time        | 9    | 1     | 123 | 90  | 149 | 143  | 344 | 209   | 1      | 2       | 52   | 64   | 108   | 77     | 1,677 | 1,486 | 78  | 145    | 2,541 | 2,217 | 4,758 |
| Total Undergraduate    | 10   | 3     | 134 | 98  | 168 | 155  | 370 | 223   | 1      | 3       | 58   | 66   | 117   | 86     | 1,822 | 1,621 | 83  | 156    | 2,763 | 2,411 | 5,174 |
|                        |      |       |     |     |     |      |     |       |        |         |      |      |       |        |       |       |     |        |       |       |       |
| Graduate               |      |       |     |     |     |      |     |       |        |         |      |      |       |        |       |       |     |        |       |       |       |
| Full-Time              |      |       |     |     |     |      |     |       |        |         |      |      |       |        |       |       |     |        |       |       |       |
| Certificate            |      |       |     |     |     |      |     |       |        |         |      |      |       |        |       |       |     |        |       |       |       |
| Masters                |      |       | 3   | 1   | 5   | 2    | 8   | 1     |        |         | 2    |      | 2     |        | 137   | 32    | 4   | 7      | 161   | 43    | 204   |
| Doctoral               |      |       |     |     |     |      |     |       |        |         |      |      |       |        | 3     | 1     |     |        | 3     | 1     | 4     |
| Special Graduate       |      |       |     | 2   |     |      |     |       |        |         | 1    |      |       | 1      | 11    | 6     |     | 2      | 12    | 11    | 23    |
| Total Full-Time        |      |       | 3   | 3   | 5   | 2    | 8   | 1     |        |         | 3    |      | 2     | 1      | 151   | 39    | 4   | 9      | 176   | 55    | 231   |
|                        |      |       |     |     |     |      |     |       |        |         |      |      |       |        |       |       |     |        |       |       |       |
| Part-Time              |      |       |     |     |     |      |     |       |        |         |      |      |       |        |       |       |     |        |       |       |       |
| Certificate            |      |       |     |     |     |      |     |       |        |         |      |      |       |        | 10    | 4     |     |        | 10    | 4     | 14    |
| Masters                |      | 1     | 10  | 8   | 19  | 22   | 35  | 15    |        |         | 8    | 7    | 25    | 10     | 648   | 296   | 71  | 106    | 816   | 465   | 1,281 |
| Doctoral               |      | -     | 2   |     | 1   | 3    | 3   |       |        |         |      |      | 1     | 3      | 33    | 11    |     | 5      | 40    | 22    | 62    |
| Special Graduate       |      |       | 2   | 2   | 5   | 2    | 8   | 1     |        |         | 3    |      | 4     | 2      | 109   | 60    | 3   | 5      | 134   | 72    | 206   |
| Total Part-Time        |      | 1     | 14  | 10  | 25  | 27   | 46  | 16    |        |         | 11   | 7    | 30    | 15     | 800   | 371   | 74  | 116    | 1,000 | 563   | 1,563 |
| Total Graduate         |      | 1     | 17  | 13  | 30  | 29   | 54  | 17    |        |         | 14   | 7    | 32    | 16     | 951   | 410   | 78  | 125    | 1,176 | 618   | 1,794 |
|                        |      | 1     | - 1 |     |     |      | 21  | - /   |        |         |      |      | 52    | 13     | ///   | .13   | , 5 | 123    | -,1.0 | 010   | -,,,, |
| Total All Students     | 10   | 4     | 151 | 111 | 198 | 184  | 424 | 240   | 1      | 3       | 72   | 73   | 149   | 102    | 2,773 | 2,031 | 161 | 281    | 3,939 | 3,029 | 6,968 |