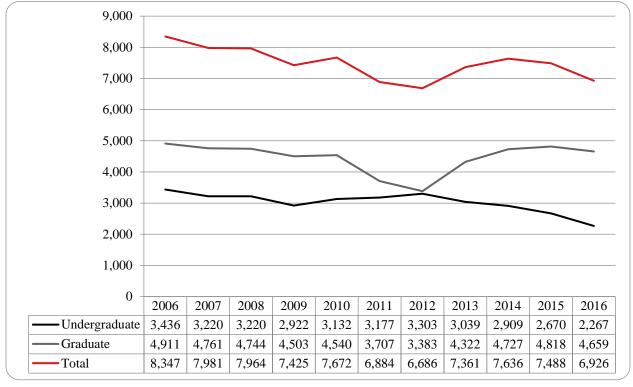

Figure 17: College of Education Head Count: Summer 2006-2016

1,284

1,312

1,244

1,193

1,362

1,336

1,343

1,310

1,281

Total

1,388

1,374

Figure 19: College of Education Head Count by Ethnicity by Gender: Summer 2016

Table 7: College of Education Head Count Summary for Undergraduate and Graduate Summary for Full and Part-Time by Gender and Race Classification: Summer 2016