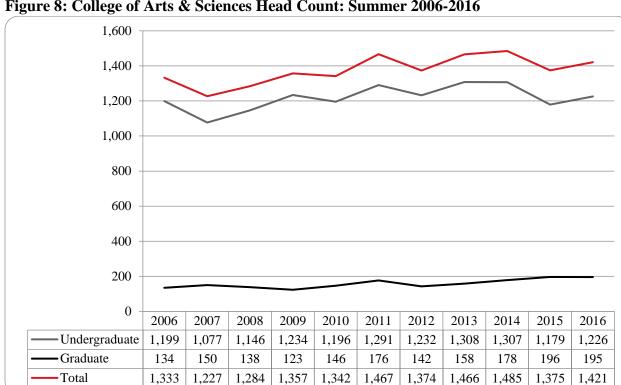

Figure 8: College of Arts & Sciences Head Count: Summer 2006-2016

Figure 10: College of Arts & Sciences Head Count by Ethnicity by Gender: Summer 2016

Table 4: College of Arts & Sciences Head Count Summary for Undergraduate and Graduate Students by Full and Part-Time by Gender and Race Classification: Summer 2016