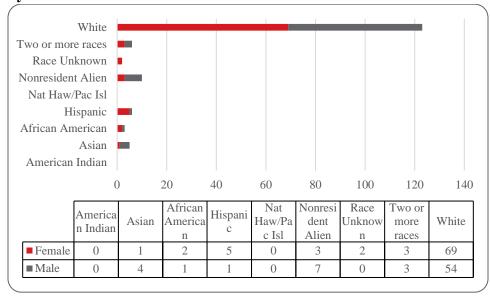

| Figure 34: Non-Degree/Intercampus Special Undergraduate Students Head Count by Ethnicity by Gender: Summer 201635                                           |
|-------------------------------------------------------------------------------------------------------------------------------------------------------------|
| Table 13: Non-Degree/Intercampus Head Count Summary for Special Undergraduate Students by Full and Part-Time by Gender and Race Classification: Summer 2016 |
| Figure 35: Non-Degree/Intercampus Special Graduate Students Head Count: Summer 2006-2016 37                                                                 |
| Figure 36: Non-Degree/Intercampus Special Graduate Students Head Count by Ethnicity by Gender:  Summer 2016                                                 |
| Table 14: Non-Degree/Intercampus Head Count Summary for Special Graduate Students by Full and Part-Time by Gender and Race Classification: Summer 2016      |
| Table 15: Cooperative Graduate Program Head Count Summary for Graduate Students by Full and Part-<br>Time by Gender and Race Classification: Summer 2016    |
| Figure 37: Other Honors Student Credit Hours by Level of Instruction: Summer 201640                                                                         |
| Figure 38: College of Agriculture Delivery-Site Head Count: Summer 201641                                                                                   |
| Figure 39: College of Agriculture Delivery-Site Student Credit Hours: Summer 2006-201641                                                                    |
| Figure 40: College of Architecture Delivery-Site Head Count: Summer 2006-2016                                                                               |
| Table 16: College of Architecture Head Count Summary for Undergraduate Students by Full and Part-<br>Time by Gender and Race Classification: Summer 201643  |
| Figure 41: College of Engineering Delivery-Site Head Count: Summer 2006-201644                                                                              |
| Figure 42: College of Engineering Delivery-Site Student Credit Hours: Summer 2006-201644                                                                    |
| Table 17: College of Engineering Head Count Summary for Undergraduate Students by Full and Part-<br>Time by Gender and Race Classification: Summer 201645   |
| Figure 43: College of Education and Human Sciences Delivery-Site Head Count: Summer 2006-2016 46                                                            |
| Figure 44: College of Education and Human Sciences Delivery-Site Student Credit Hours: Summer 2006-2016                                                     |
| GLOSSARY                                                                                                                                                    |