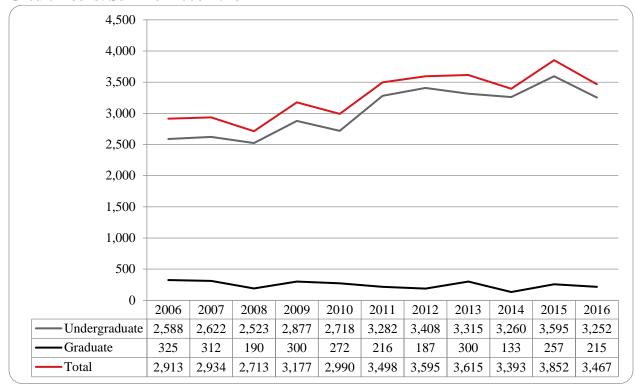

Table 6: College of Communication, Fine Arts and Media Delivery and Administrative Site Head Count Summary for Undergraduate and Graduate Students by Full and Part-Time by Gender and Race Classification: Summer 2016

|                     | Ame | rican |    |      | Afr | ican  |     |       | Nat Ha | aw / Pac | Ra   | ace  | Two o | r more |     |      | Nonre | esident |     |       |       |
|---------------------|-----|-------|----|------|-----|-------|-----|-------|--------|----------|------|------|-------|--------|-----|------|-------|---------|-----|-------|-------|
|                     | Ind | lian  | As | sian | Ame | rican | His | panic | I      | sl       | Unkı | nown | ra    | ces    | WI  | hite | Al    | ien     |     | Total |       |
|                     | F   | M     | F  | M    | F   | M     | F   | M     | F      |          | F    | M    | F     | M      | F   | M    | F     | M       | F   | M     | Total |
| Undergraduate       |     |       |    |      |     |       |     |       |        |          |      |      |       |        |     |      |       |         |     |       |       |
| Full-Time           |     |       |    |      |     |       |     |       |        |          |      |      |       |        |     |      |       |         |     |       |       |
| First-Time Freshmen |     |       |    |      |     |       |     |       |        |          |      |      |       |        |     |      |       |         |     |       |       |
| Other Freshmen      |     |       |    |      |     |       |     |       |        |          |      |      |       |        | 1   | 1    |       |         | 1   | 1     | 2     |
| Sophomores          |     |       |    | 1    |     |       |     |       |        |          |      |      |       |        | 1   | 1    |       |         | 1   | 2     | 3     |
| Juniors             |     |       |    |      | 1   |       |     | 1     |        |          |      |      |       |        | 3   | 1    |       |         | 4   | 2     | 6     |
| Seniors             |     |       |    |      | 1   |       | 1   | 1     |        |          |      |      |       |        | 4   | 2    |       |         | 6   | 3     | 9     |
| Special             |     |       |    |      |     |       |     |       |        |          |      |      |       |        |     |      |       |         |     |       |       |
| Total Full-Time     |     |       |    | 1    | 2   |       | 1   | 2     |        |          |      |      |       |        | 9   | 5    |       |         | 12  | 8     | 20    |
|                     |     |       |    |      |     |       |     |       |        |          |      |      |       |        |     |      |       |         |     |       |       |
| Part-Time           |     |       |    |      |     |       |     |       |        |          |      |      |       |        |     |      |       |         |     |       |       |
| First-Time Freshmen |     |       |    |      |     |       |     |       |        |          |      |      |       |        |     |      |       |         |     |       |       |
| Other Freshmen      |     |       |    |      | 1   |       |     | 1     |        |          |      |      |       |        | 5   | 4    |       | 1       | 6   | 6     | 12    |
| Sophomores          |     |       | 1  | 1    |     | 1     | 7   | 2     |        |          |      | 1    | 3     |        | 30  | 16   |       |         | 41  | 21    | 62    |
| Juniors             | 1   |       | 2  | 1    | 2   | 3     | 12  | 4     |        |          |      | 4    | 3     |        | 42  | 30   | 3     |         | 65  | 42    | 107   |
| Seniors             |     |       |    | 2    | 4   | 4     | 13  | 2     |        |          | 1    |      | 3     | 2      | 61  | 28   | 1     | 1       | 83  | 39    | 122   |
| Special             |     |       |    |      |     |       |     |       |        |          |      |      |       |        | 2   | 3    |       |         | 2   | 3     | 5     |
| Total Part-Time     | 1   |       | 3  | 4    | 7   | 8     | 32  |       |        |          | 1    | 5    | 9     | 2      | 140 | 81   | 4     | 2       | 197 | 111   | 308   |
| Total Undergraduate | 1   |       | 3  | 5    | 9   | 8     | 33  | 11    |        |          | 1    | 5    | 9     | 2      | 149 | 86   | 4     | 2       | 209 | 119   | 328   |
|                     |     |       |    |      |     |       |     |       |        |          |      |      |       |        |     |      |       |         |     |       |       |
| Graduate            |     |       |    |      |     |       |     |       |        |          |      |      |       |        |     |      |       |         |     |       |       |
| Full-Time           |     |       |    |      |     |       |     |       |        |          |      |      |       |        |     |      |       |         |     |       |       |
| Certificate         |     |       |    |      |     |       |     |       |        |          |      |      |       |        |     |      |       |         |     |       |       |
| Masters             |     |       |    |      |     |       |     |       |        |          |      |      |       |        | 1   | 2    |       |         | 1   | 2     | 3     |
| Doctoral            |     |       |    |      |     |       |     |       |        |          |      |      |       |        |     |      |       |         |     |       |       |
| Special Graduate    |     |       |    |      |     |       |     |       |        |          |      |      |       |        |     |      |       |         |     |       |       |
| Total Full-Time     |     |       |    |      |     |       |     |       |        |          |      |      |       |        | 1   | 2    |       |         | 1   | 2     | 3     |
|                     |     |       |    |      |     |       |     |       |        |          |      |      |       |        |     |      |       |         |     |       |       |
| Part-Time           |     |       |    |      |     |       |     |       |        |          |      |      |       |        |     |      |       |         |     |       |       |
| Certificate         |     |       |    |      |     |       |     |       |        |          |      |      |       |        |     |      |       |         |     |       |       |
| Masters             |     |       |    |      | 1   |       | 1   |       |        |          |      |      |       | 2      | 19  | 7    | 1     |         | 22  | 9     | 31    |
| Doctoral            |     |       |    |      |     |       |     |       |        |          |      |      |       |        |     |      |       |         |     |       |       |
| Special Graduate    |     |       |    |      |     |       |     |       |        |          |      |      |       |        |     |      |       |         |     |       |       |
| Total Part-Time     |     |       |    |      | 1   |       | 1   |       |        |          |      |      |       | 2      | 19  | 7    | 1     |         | 22  | 9     | 31    |
| Total Graduate      |     |       |    |      | 1   |       | 1   |       |        |          |      |      |       | 2      |     | 9    | 1     |         | 23  | 11    | 34    |
|                     |     |       |    |      |     |       |     |       |        |          |      |      |       |        |     |      |       |         |     |       |       |
| Total All Students  | 1   |       | 3  | 5    | 10  | 8     | 34  | 11    |        |          | 1    | 5    | 9     | 4      | 169 | 95   | 5     | 2       | 232 | 130   | 362   |