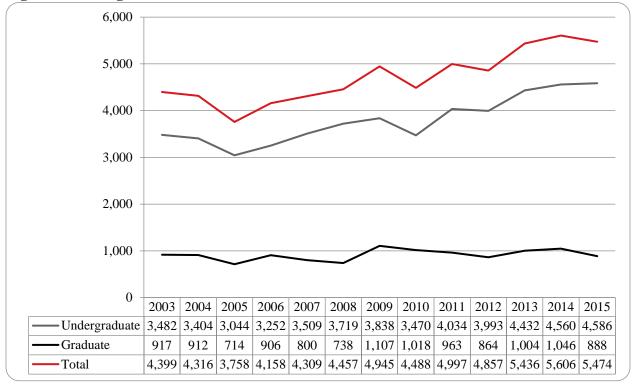

Figure 5: UNO Administrative-Site Head Count by Student Level: Summer 2006-2016

2009

4,508

1,657

6,165

2010

4,513

1,620

6,133

2011

4,757

1,511

6,268

2012

4,755

1,349

6,104

2013

4,951

1,626

6,577

2014

4,999

1,733

6,732

2015

5,107

1,813

6,920

2016

5,174

1,794

6,968

1,000

Undergraduate

Graduate

Total

2006

4,278

1,773

6,051

2007

4,203

1,744

5,947

2008

4,245

1,638

5,883

Figure 7: UNO Administrative-Site Head Count by Ethnicity by Gender: Summer 2016

Table 3: Total UNO Administrative-Site Head Count Summary for Undergraduate and Graduate Students by Full and Part-Time by Gender and Race Classification: Summer 2016