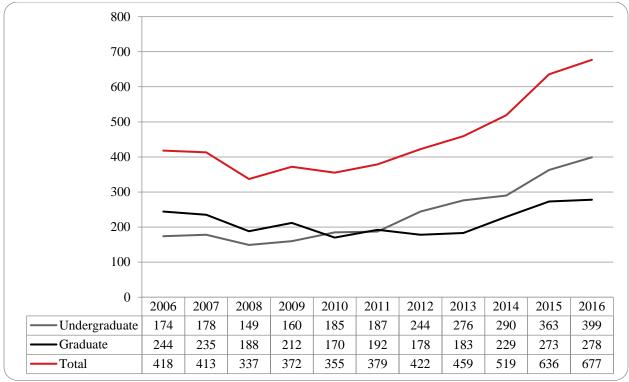

| 1   | 2            |   |                |            |             | 1 | 2      | 5  | 31   | 49           | 80     | 58  | 120   | 178   |
| Total Graduate      |   |               | 2  | 3   |   | 5             | 1   | 2            |   |                |            |             | 1 | 2      | 5  | 31   | 51           | 86     | 60  | 129   | 189   |
|                     |   |               |    |     |   |               |     |              |   |                |            |             |   |        |    |      |              |        |     |       |       |
| Total All Students  |   |               | 8  | 20  | 4 | 16            | 6   | 33           |   |                |            | 6           | 3 | 11     | 43 | 227  | 57           | 135    | 121 | 448   | 569   |





Figure 24: College of Public Affairs & Community Service Delivery-Site Student Credit Hours: Summer 2006-2016



Figure 25: College of Public Affairs & Community Service Delivery-Site Head Count by Ethnicity by Gender: Summer 2016



Table 9: College of Public Affairs and Community Service Delivery-Site Head Count for Undergraduate and Graduate Students by Full and Part-Time by Gender and Race Classification: Summer 2016

|                     | Ame | rican<br>ian | Asi | ian |    | ican<br>rican | Hisı | oanic |   | aw / Pac<br>sl | Ra<br>Unki | ace<br>nown |     | r more | Wh  | nite |   | esident<br>ien |     | Total |       |
|---------------------|-----|--------------|-----|-----|----|---------------|------|-------|---|----------------|------------|-------------|-----|--------|-----