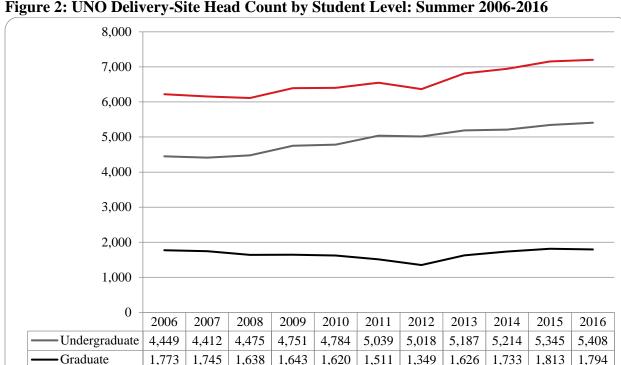

### Summer 2016 Delivery-Site Campus Summary

A campus summary of changes in delivery-site head count enrollment and student credit hours compared to the summer 2015 is below.

- Summer 2016 head count enrollment 7,202, a 0.6% increase compared to the summer 2015 enrollment of 7,158 (see Figure 1).
- Summer 2016 undergraduate head count enrollment is 5,408, a 1.1% increase compared to the summer 2015 enrollment of 5,345 (see Figure 2).
- Summer 2016 graduate head count enrollment is 1,794, a 1.0% decrease compared to the summer 2015 enrollment of 1,813 (see Figure 2).
- Summer 2016 student credit hours are 40,416, a 1.1% increase compared to the summer 2015 credit hours of 39,980 (see Figure 3).
- Summer 2016 undergraduate credit hours are 31,601, up from summer 2015 by 2.0% (see Figure 3).
- Summer 2016 graduate credit hours are 8,815, down from summer 2015 by 2.1% (see Figure 3).

Figure 2: UNO Delivery-Site Head Count by Student Level: Summer 2006-2016

6,404

6,550

6,367

6,813

6,947

7,158

7,202