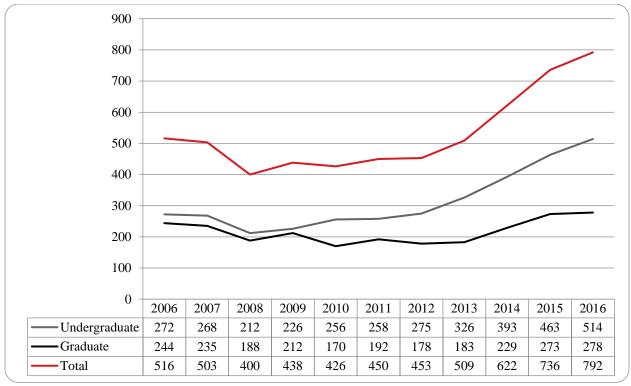

Figure 5: UNO Administrative-Site Head Count by Student Level: Summer 2006-2016

2009

4,508

1,657

6,165

2010

4,513

1,620

6,133

2011

4,757

1,511

6,268

2012

4,755

1,349

6,104

2013

4,951

1,626

6,577

2014

4,999

1,733

6,732

2015

5,107

1,813

6,920

2016

5,174

1,794

6,968

1,000

Undergraduate

Graduate

Total

2006

4,278

1,773

6,051

2007

4,203

1,744

5,947

2008

4,245

1,638

5,883

Figure 7: UNO Administrative-Site Head Count by Ethnicity by Gender: Summer 2016

Table 3: Total UNO Administrative-Site Head Count Summary for Undergraduate and Graduate Students by Full and Part-Time by Gender and Race Classification: Summer 2016