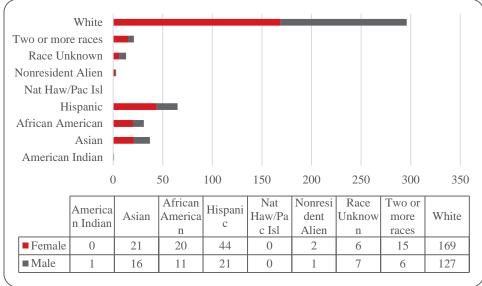

6,394

Total

6,222

6,157

6,113

Figure 4: UNO Delivery-Site Head Count by Ethnicity by Gender: Summer 2016

Table 2: Total UNO Delivery-Site Head Count Summary for Undergraduate and Graduate Students Full and Part-Time by Gender and Race Classification: Summer 2016

|                     | Ame | rican |     |     | Afr | ican  |     |       | Nat Ha | w / Pac | Ra   | ace  | Two o | r more |       |       | Nonre | sident |       |       |       |
|---------------------|-----|-------|-----|-----|-----|-------|-----|-------|--------|---------|------|------|-------|--------|-------|-------|-------|--------|-------|-------|-------|
|                     | Ind | ian   | As  | ian | Ame | rican | His | oanic | Is     | sl      | Unkı | nown | rac   | ces    | W     | nite  | Ali   | en     |       | Total |       |
|                     | F   | M     | F   | M   | F   | M     | F   | M     | F      |         | F    | M    | F     | M      | F     | M     | F     | M      | F     | M     | Total |
| Undergraduate       |     |       |     |     |     |       |     |       |        |         |      |      |       |        |       |       |       |        |       |       |       |
| Full-Time           |     |       |     |     |     |       |     |       |        |         |      |      |       |        |       |       |       |        |       |       |       |
| First-Time Freshmen |     |       |     |     |     |       |     |       |        |         |      |      | 1     |        |       | 2     |       |        | 1     | 2     | 3     |
| Other Freshmen      | 1   |       |     | 1   | 2   |       | 2   | 1     |        | 1       |      |      |       |        | 9     | 10    |       |        | 14    | 13    | 27    |
| Sophomores          |     |       | 2   | 2   | 1   | 1     | 3   | 3     |        |         |      |      | 4     | 2      | 18    | 22    | 2     | 1      | 30    | 31    | 61    |
| Juniors             |     |       | 4   | 1   | 7   | 7     | 6   | 7     |        |         | 3    | 1    | 2     | 4      | 56    | 41    | 3     | 5      | 81    | 66    | 147   |
| Seniors             |     | 2     | 5   | 4   | 9   | 3     | 15  | 4     |        |         | 2    | 1    | 2     | 2      | 59    | 57    | 5     | 7      | 97    | 80    | 177   |
| Special             |     |       |     |     |     |       |     |       |        |         | 1    |      |       | 1      | 4     | 7     |       |        | 5     | 8     | 13    |
| Total Full-Time     | 1   | 2     | 11  | 8   | 19  | 11    | 26  | 15    |        | 1       | 6    | 2    | 9     | 9      | 146   | 139   | 10    | 13     | 228   | 200   | 428   |
| Part-Time           |     |       |     |     |     |       |     |       |        |         |      |      |       |        |       |       |       |        |       |       |       |
| First-Time Freshmen |     |       | 1   |     |     | 1     |     |       |        |         |      |      |       |        | 2     | 8     | 2     | 7      | 5     | 16    | 21    |
| Other Freshmen      |     | 1     | 25  | 19  | 28  | 18    | 54  | 41    |        |         | 10   | 9    | 19    | 11     | 182   | 163   | 7     | 18     | 325   | 280   | 605   |
| Sophomores          | 1   |       | 37  | 21  | 27  | 16    | 79  | 50    |        | 1       | 7    | 13   | 24    | 16     | 321   | 295   | 20    | 48     | 516   | 460   | 976   |
| Juniors             | 6   |       | 24  | 23  | 34  | 42    | 95  | 55    |        | 1       | 11   | 21   | 30    | 24     | 457   | 469   | 32    | 36     | 689   | 671   | 1,360 |
| Seniors             | 3   |       | 33  | 25  | 58  | 64    | 109 | 75    | 1      |         | 21   | 23   | 32    | 24     | 655   | 621   | 26    | 59     | 938   | 891   | 1,829 |
| Special             |     |       | 7   | 4   | 2   | 7     | 7   | 2     |        |         | 3    | 3    | 1     | 2      | 74    | 75    |       | 2      | 94    | 95    | 189   |
| Total Part-Time     | 10  | 1     | 127 | 92  | 149 | 148   | 344 | 223   | 1      | 2       | 52   | 69   | 106   | 77     | 1,691 | 1,631 | 87    | 170    | 2,567 | 2,413 | 4,980 |
| Total Undergraduate | 11  | 3     | 138 | 100 | 168 | 159   | 370 | 238   | 1      | 3       | 58   | 71   | 115   | 86     | 1,837 | 1,770 | 97    | 183    | 2,795 | 2,613 | 5,408 |
| Graduate            |     |       |     |     |     |       |     |       |        |         |      |      |       |        |       |       |       |        |       |       |       |
| Full-Time           |     |       |     |     |     |       |     |       |        |         |      |      |       |        |       |       |       |        |       |       |       |
| Certificate         |     |       |     |     |     |       |     |       |        |         |      |      |       |        |       |       |       |        |       |       |       |
| Masters             |     |       | 3   | 1   | 5   | 2     | 8   | 1     |        |         | 2    |      | 2     |        | 137   | 32    | 4     | 7      | 161   | 43    | 204   |
| Doctoral            |     |       |     |     |     |       |     |       |        |         |      |      |       |        | 3     | 1     |       |        | 3     | 1     | 4     |
| Special Graduate    |     |       |     | 2   |     |       |     |       |        |         | 1    |      |       | 1      | 11    | 6     |       | 2      | 12    | 11    | 23    |
| Total Full-Time     |     |       | 3   | 3   | 5   | 2     | 8   | 1     |        |         | 3    |      | 2     | 1      | 151   | 39    | 4     | 9      | 176   | 55    | 231   |
| Part-Time           |     |       |     |     |     |       |     |       |        |         |      |      |       |        |       |       |       |        |       |       |       |
| Certificate         |     |       |     |     |     |       |     |       |        |         |      |      |       |        | 10    | 4     |       |        | 10    | 4     | 14    |
| Masters             |     | 1     | 10  | 8   | 19  | 22    | 35  | 15    |        |         | 8    | 7    | 25    | 10     | 648   | 296   | 71    | 106    | 816   | 465   | 1,281 |
| Doctoral            |     |       | 2   |     | 1   | 3     | 3   |       |        |         |      |      | 1     | 3      | 33    | 11    |       | 5      | 40    | 22    | 62    |
| Special Graduate    |     |       | 2   | 2   | 5   | 2     | 8   | 1     |        |         | 3    |      | 4     | 2      | 109   | 60    | 3     | 5      | 134   | 72    | 206   |
| Total Part-Time     |     | 1     | 14  | 10  | 25  | 27    | 46  | 16    |        |         | 11   | 7    | 30    | 15     | 800   | 371   | 74    | 116    | 1,000 | 563   | 1,563 |
| Total Graduate      |     | 1     | 17  | 13  | 30  | 29    | 54  | 17    |        |         | 14   | 7    | 32    | 16     | 951   | 410   | 78    | 125    | 1,176 | 618   | 1,794 |
| Total All Students  | 11  | 4     | 155 | 113 | 198 | 188   | 424 | 255   | 1      | 3       | 72   | 78   | 147   | 102    | 2,788 | 2,180 | 175   | 308    | 3,971 | 3,231 | 7,202 |