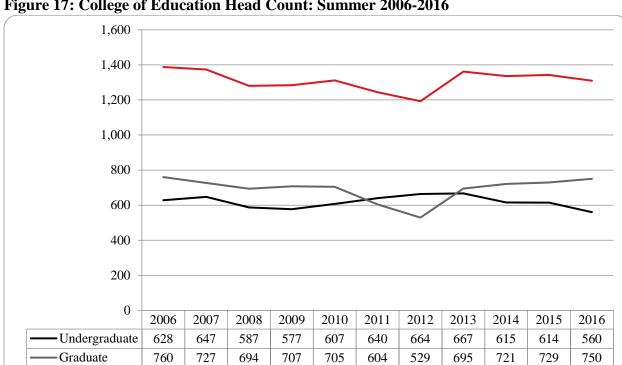

Figure 17: College of Education Head Count: Summer 2006-2016

1,284

1,312

1,244

1,193

1,362

1,336

1,343

1,310

1,281

Total

1,388

1,374

Figure 19: College of Education Head Count by Ethnicity by Gender: Summer 2016

Table 7: College of Education Head Count Summary for Undergraduate and Graduate Summary for Full and Part-Time by Gender and Race Classification: Summer 2016