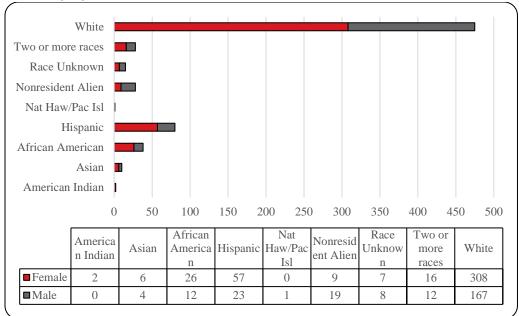

6,394

Total

6,222

6,157

6,113

Figure 4: UNO Delivery-Site Head Count by Ethnicity by Gender: Summer 2016

Table 2: Total UNO Delivery-Site Head Count Summary for Undergraduate and Graduate Students Full and Part-Time by Gender and Race Classification: Summer 2016

|                     | Ame | rican |     |     | Afr | ican  |     |       | Nat Ha | w / Pac | Ra   | ace  | Two o | r more |       |       | Nonre | sident |       |       |       |
|---------------------|-----|-------|-----|-----|-----|-------|-----|-------|--------|---------|------|------|-------|--------|-------|-------|-------|--------|-------|-------|-------|
|                     | Ind | ian   | As  | ian | Ame | rican | His | oanic | Is     | sl      | Unkı | nown | rac   | ces    | W     | nite  | Ali   | en     |       | Total |       |
|                     | F   | M     | F   | M   | F   | M     | F   | M     | F      |         | F    | M    | F     | M      | F     | M     | F     | M      | F     | M     | Total |
| Undergraduate       |     |       |     |     |     |       |     |       |        |         |      |      |       |        |       |       |       |        |       |       |       |
| Full-Time           |     |       |     |     |     |       |     |       |        |         |      |      |       |        |       |       |       |        |       |       |       |
| First-Time Freshmen |     |       |     |     |     |       |     |       |        |         |      |      | 1     |        |       | 2     |       |        | 1     | 2     | 3     |
| Other Freshmen      | 1   |       |     | 1   | 2   |       | 2   | 1     |        | 1       |      |      |       |        | 9     | 10    |       |        | 14    | 13    | 27    |
| Sophomores          |     |       | 2   | 2   | 1   | 1     | 3   | 3     |        |         |      |      | 4     | 2      | 18    | 22    | 2     | 1      | 30    | 31    | 61    |
| Juniors             |     |       | 4   | 1   | 7   | 7     | 6   | 7     |        |         | 3    | 1    | 2     | 4      | 56    | 41    | 3     | 5      | 81    | 66    | 147   |
| Seniors             |     | 2     | 5   | 4   | 9   | 3     | 15  | 4     |        |         | 2    | 1    | 2     | 2      | 59    | 57    | 5     | 7      | 97    | 80    | 177   |
| Special             |     |       |     |     |     |       |     |       |        |         | 1    |      |       | 1      | 4     | 7     |       |        | 5     | 8     | 13    |
| Total Full-Time     | 1   | 2     | 11  | 8   | 19  | 11    | 26  | 15    |        | 1       | 6    | 2    | 9     | 9      | 146   | 139   | 10    | 13     | 228   | 200   | 428   |
| Part-Time           |     |       |     |     |     |       |     |       |        |         |      |      |       |        |       |       |       |        |       |       |       |
| First-Time Freshmen |     |       | 1   |     |     | 1     |     |       |        |         |      |      |       |        | 2     | 8     | 2     | 7      | 5     | 16    | 21    |
| Other Freshmen      |     | 1     | 25  | 19  | 28  | 18    | 54  | 41    |        |         | 10   | 9    | 19    | 11     | 182   | 163   | 7     | 18     | 325   | 280   | 605   |
| Sophomores          | 1   |       | 37  | 21  | 27  | 16    | 79  | 50    |        | 1       | 7    | 13   | 24    | 16     | 321   | 295   | 20    | 48     | 516   | 460   | 976   |
| Juniors             | 6   |       | 24  | 23  | 34  | 42    | 95  | 55    |        | 1       | 11   | 21   | 30    | 24     | 457   | 469   | 32    | 36     | 689   | 671   | 1,360 |
| Seniors             | 3   |       | 33  | 25  | 58  | 64    | 109 | 75    | 1      |         | 21   | 23   | 32    | 24     | 655   | 621   | 26    | 59     | 938   | 891   | 1,829 |
| Special             |     |       | 7   | 4   | 2   | 7     | 7   | 2     |        |         | 3    | 3    | 1     | 2      | 74    | 75    |       | 2      | 94    | 95    | 189   |
| Total Part-Time     | 10  | 1     | 127 | 92  | 149 | 148   | 344 | 223   | 1      | 2       | 52   | 69   | 106   | 77     | 1,691 | 1,631 | 87    | 170    | 2,567 | 2,413 | 4,980 |
| Total Undergraduate | 11  | 3     | 138 | 100 | 168 | 159   | 370 | 238   | 1      | 3       | 58   | 71   | 115   | 86     | 1,837 | 1,770 | 97    | 183    | 2,795 | 2,613 | 5,408 |
| Graduate            |     |       |     |     |     |       |     |       |        |         |      |      |       |        |       |       |       |        |       |       |       |
| Full-Time           |     |       |     |     |     |       |     |       |        |         |      |      |       |        |       |       |       |        |       |       |       |
| Certificate         |     |       |     |     |     |       |     |       |        |         |      |      |       |        |       |       |       |        |       |       |       |
| Masters             |     |       | 3   | 1   | 5   | 2     | 8   | 1     |        |         | 2    |      | 2     |        | 137   | 32    | 4     | 7      | 161   | 43    | 204   |
| Doctoral            |     |       |     |     |     |       |     |       |        |         |      |      |       |        | 3     | 1     |       |        | 3     | 1     | 4     |
| Special Graduate    |     |       |     | 2   |     |       |     |       |        |         | 1    |      |       | 1      | 11    | 6     |       | 2      | 12    | 11    | 23    |
| Total Full-Time     |     |       | 3   | 3   | 5   | 2     | 8   | 1     |        |         | 3    |      | 2     | 1      | 151   | 39    | 4     | 9      | 176   | 55    | 231   |
| Part-Time           |     |       |     |     |     |       |     |       |        |         |      |      |       |        |       |       |       |        |       |       |       |
| Certificate         |     |       |     |     |     |       |     |       |        |         |      |      |       |        | 10    | 4     |       |        | 10    | 4     | 14    |
| Masters             |     | 1     | 10  | 8   | 19  | 22    | 35  | 15    |        |         | 8    | 7    | 25    | 10     | 648   | 296   | 71    | 106    | 816   | 465   | 1,281 |
| Doctoral            |     |       | 2   |     | 1   | 3     | 3   |       |        |         |      |      | 1     | 3      | 33    | 11    |       | 5      | 40    | 22    | 62    |
| Special Graduate    |     |       | 2   | 2   | 5   | 2     | 8   | 1     |        |         | 3    |      | 4     | 2      | 109   | 60    | 3     | 5      | 134   | 72    | 206   |
| Total Part-Time     |     | 1     | 14  | 10  | 25  | 27    | 46  | 16    |        |         | 11   | 7    | 30    | 15     | 800   | 371   | 74    | 116    | 1,000 | 563   | 1,563 |
| Total Graduate      |     | 1     | 17  | 13  | 30  | 29    | 54  | 17    |        |         | 14   | 7    | 32    | 16     | 951   | 410   | 78    | 125    | 1,176 | 618   | 1,794 |
| Total All Students  | 11  | 4     | 155 | 113 | 198 | 188   | 424 | 255   | 1      | 3       | 72   | 78   | 147   | 102    | 2,788 | 2,180 | 175   | 308    | 3,971 | 3,231 | 7,202 |