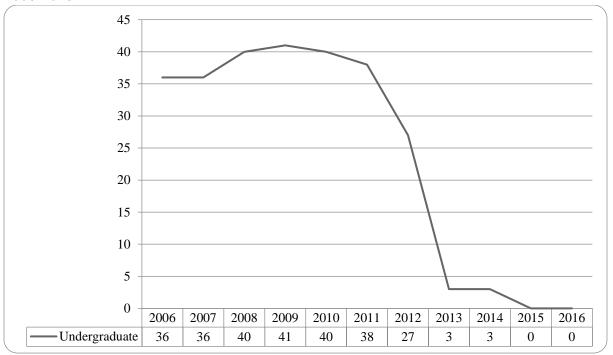

Figure 17: College of Education Head Count: Summer 2006-2016

1,284

1,312

1,244

1,193

1,362

1,336

1,343

1,310

1,281

Total

1,388

1,374

Figure 19: College of Education Head Count by Ethnicity by Gender: Summer 2016

Table 7: College of Education Head Count Summary for Undergraduate and Graduate Summary for Full and Part-Time by Gender and Race Classification: Summer 2016