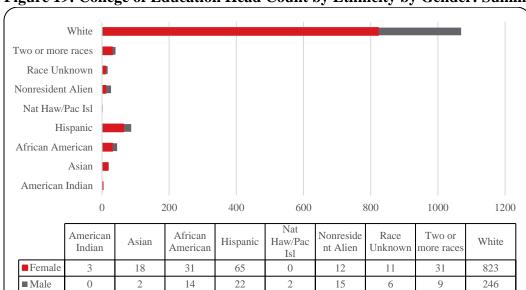

|                     | Ame | rican |    |     | Afr | ican  |      |       | Nat Ha | w / Pac | Ra   | ace  | Two o | r more |     |      | Nonre | esident |     |       |       |
|---------------------|-----|-------|----|-----|-----|-------|------|-------|--------|---------|------|------|-------|--------|-----|------|-------|---------|-----|-------|-------|
|                     | Ind | ian   | As | ian | Ame | rican | Hisp | oanic | Is     | sl      | Unkı | nown | rae   | ces    | WI  | nite | Ali   | ien     |     | Total |       |
|                     | F   | M     | F  | M   | F   | M     | F    | M     | F      |         | F    | M    | F     | M      | F   | M    | F     | M       | F   | M     | Total |
| Undergraduate       |     |       |    |     |     |       |      |       |        |         |      |      |       |        |     |      |       |         |     |       | 1     |
| Full-Time           |     |       |    |     |     |       |      |       |        |         |      |      |       |        |     |      |       |         |     |       | 1     |
| First-Time Freshmen |     |       |    |     |     |       |      |       |        |         |      |      |       |        |     |      |       |         |     |       | 1     |
| Other Freshmen      |     |       |    |     |     |       |      |       |        |         |      |      |       |        |     | 1    |       |         |     | 1     | 1     |
| Sophomores          |     |       |    |     |     |       |      |       |        |         |      |      |       |        | 1   |      |       |         | 1   |       | 1     |
| Juniors             |     |       |    |     |     | 1     |      |       |        |         |      |      |       |        | 6   | 2    |       |         | 6   | 3     | 9     |
| Seniors             |     |       |    |     |     |       | 2    |       |        |         |      |      |       |        | 1   | 6    |       |         | 3   | 6     | 9     |
| Special             |     |       |    |     |     |       |      |       |        |         |      |      |       |        |     |      |       |         |     |       | 1     |
| Total Full-Time     |     |       |    |     |     | 1     | 2    |       |        |         |      |      |       |        | 8   | 9    |       |         | 10  | 10    | 20    |
|                     |     |       |    |     |     |       |      |       |        |         |      |      |       |        |     |      |       |         |     |       | ĺ     |
| Part-Time           |     |       |    |     |     |       |      |       |        |         |      |      |       |        |     |      |       |         |     |       | 1     |
| First-Time Freshmen |     |       |    |     |     |       |      |       |        | 1       |      |      |       |        |     | 1    |       |         |     | 2     | 2     |
| Other Freshmen      |     |       |    |     |     |       | 3    | 2     |        |         |      |      |       |        | 9   | 5    |       |         | 12  | 7     | 19    |
| Sophomores          |     |       | 3  | 1   | 2   |       | 7    | 7     | 1      |         |      |      | 2     | 1      | 47  | 6    |       | 1       | 62  | 16    | 78    |
| Juniors             | 2   |       | 1  |     | 3   |       | 15   | 3     | 2      | 1       | 2    |      | 7     | 2      | 96  | 45   |       | 1       | 128 | 52    | 180   |
| Seniors             | 1   |       | 3  | 1   | 8   | 3     | 18   | 5     | 2      |         | 3    | 1    | 11    | 2      | 125 | 55   |       |         | 171 | 67    | 238   |
| Special             |     |       |    |     |     |       |      |       |        |         |      | 1    |       |        | 11  | 11   |       |         | 11  | 12    | 23    |
| Total Part-Time     | 3   |       | 7  | 2   | 13  | 3     | 43   | 17    | 5      | 2       | 5    | 2    | 20    | 5      | 288 | 123  |       | 2       | 384 | 156   | 540   |
| Total Undergraduate | 3   |       | 7  | 2   | 13  | 4     | 45   | 17    | 5      | 2       | 5    | 2    | 20    | 5      | 296 | 132  |       | 2       | 394 | 166   | 560   |
| -                   |     |       |    |     |     |       |      |       |        |         |      |      |       |        |     |      |       |         |     |       | ı     |
| Graduate            |     |       |    |     |     |       |      |       |        |         |      |      |       |        |     |      |       |         |     |       |       |
| Full-Time           |     |       |    |     |     |       |      |       |        |         |      |      |       |        |     |      |       |         |     |       | ı     |
| Certificate         |     |       |    |     |     |       |      |       |        |         |      |      |       |        |     |      |       |         |     |       | 1     |
| Masters             |     |       | 3  |     | 3   |       | 4    |       | 2      |         | 2    |      |       |        | 106 | 21   |       |         | 120 | 21    | 141   |
| Doctoral            |     |       |    |     |     |       |      |       |        |         |      |      |       |        | 3   | 1    |       |         | 3   | 1     | 4     |
| Special Graduate    |     |       |    |     |     |       |      |       |        |         | 1    |      |       |        | 7   | 2    |       |         | 8   | 2     | 10    |
| Total Full-Time     |     |       | 3  |     | 3   |       | 4    |       | 2      |         | 3    |      |       |        | 116 | 24   |       |         | 131 | 24    | 155   |
|                     |     |       |    |     |     |       |      |       |        |         |      |      |       |        |     |      |       |         |     |       | ĺ     |
| Part-Time           |     |       |    |     |     |       |      |       |        |         |      |      |       |        |     |      |       |         |     |       | 1     |
| Certificate         |     |       |    |     |     |       |      |       |        |         |      |      |       |        |     |      |       |         |     |       | 1     |
| Masters             |     |       | 6  |     | 11  | 6     | 10   | 5     | 5      | 12      | 2    | 4    | 9     | 1      | 338 | 72   |       |         | 381 | 100   | 481   |
| Doctoral            |     |       | 1  |     | 1   | 3     | 3    |       |        | 1       |      |      | 1     | 3      | 29  | 8    |       |         | 35  | 15    | 50    |
| Special Graduate    |     |       | 1  |     | 3   | 1     | 3    |       |        |         | 1    |      | 1     |        | 44  | 10   |       |         | 53  | 11    | 64    |
| Total Part-Time     |     |       | 8  |     | 15  | 10    | 16   | 5     | 5      | 13      | 3    | 4    | 11    | 4      | 411 | 90   |       |         | 469 | 126   | 595   |
| Total Graduate      |     |       | 11 |     | 18  | 10    | 20   | 5     | 7      | 13      | 6    | 4    | 11    | 4      | 527 | 114  |       |         | 600 | 150   | 750   |
|                     |     |       |    |     |     |       |      |       |        |         |      |      |       |        |     |      |       |         |     |       | 1     |
| Total All Students  | 3   |       | 18 | 2   | 31  | 14    | 65   | 22    | 12     | 15      | 11   | 6    | 31    | 9      | 823 | 246  |       | 2       | 994 | 316   | 1,310 |