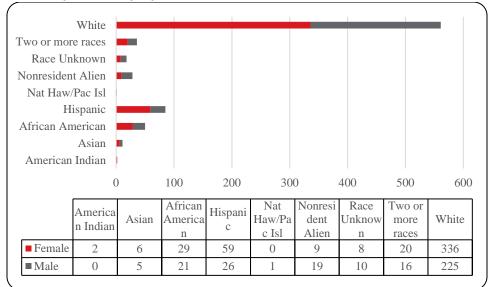

6,394

Total

6,222

6,157

6,113

Figure 4: UNO Delivery-Site Head Count by Ethnicity by Gender: Summer 2016

Table 2: Total UNO Delivery-Site Head Count Summary for Undergraduate and Graduate Students Full and Part-Time by Gender and Race Classification: Summer 2016

|                     | Ame | rican |     |     | Afr | ican  |     |       | Nat Ha | w / Pac | Ra   | ace  | Two o | r more |       |       | Nonre | sident |       |       |       |
|---------------------|-----|-------|-----|-----|-----|-------|-----|-------|--------|---------|------|------|-------|--------|-------|-------|-------|--------|-------|-------|-------|
|                     | Ind | ian   | As  | ian | Ame | rican | His | oanic | Is     | sl      | Unkı | nown | rac   | ces    | W     | nite  | Ali   | en     |       | Total |       |
|                     | F   | M     | F   | M   | F   | M     | F   | M     | F      |         | F    | M    | F     | M      | F     | M     | F     | M      | F     | M     | Total |
| Undergraduate       |     |       |     |     |     |       |     |       |        |         |      |      |       |        |       |       |       |        |       |       |       |
| Full-Time           |     |       |     |     |     |       |     |       |        |         |      |      |       |        |       |       |       |        |       |       |       |
| First-Time Freshmen |     |       |     |     |     |       |     |       |        |         |      |      | 1     |        |       | 2     |       |        | 1     | 2     | 3     |
| Other Freshmen      | 1   |       |     | 1   | 2   |       | 2   | 1     |        | 1       |      |      |       |        | 9     | 10    |       |        | 14    | 13    | 27    |
| Sophomores          |     |       | 2   | 2   | 1   | 1     | 3   | 3     |        |         |      |      | 4     | 2      | 18    | 22    | 2     | 1      | 30    | 31    | 61    |
| Juniors             |     |       | 4   | 1   | 7   | 7     | 6   | 7     |        |         | 3    | 1    | 2     | 4      | 56    | 41    | 3     | 5      | 81    | 66    | 147   |
| Seniors             |     | 2     | 5   | 4   | 9   | 3     | 15  | 4     |        |         | 2    | 1    | 2     | 2      | 59    | 57    | 5     | 7      | 97    | 80    | 177   |
| Special             |     |       |     |     |     |       |     |       |        |         | 1    |      |       | 1      | 4     | 7     |       |        | 5     | 8     | 13    |
| Total Full-Time     | 1   | 2     | 11  | 8   | 19  | 11    | 26  | 15    |        | 1       | 6    | 2    | 9     | 9      | 146   | 139   | 10    | 13     | 228   | 200   | 428   |
| Part-Time           |     |       |     |     |     |       |     |       |        |         |      |      |       |        |       |       |       |        |       |       |       |
| First-Time Freshmen |     |       | 1   |     |     | 1     |     |       |        |         |      |      |       |        | 2     | 8     | 2     | 7      | 5     | 16    | 21    |
| Other Freshmen      |     | 1     | 25  | 19  | 28  | 18    | 54  | 41    |        |         | 10   | 9    | 19    | 11     | 182   | 163   | 7     | 18     | 325   | 280   | 605   |
| Sophomores          | 1   |       | 37  | 21  | 27  | 16    | 79  | 50    |        | 1       | 7    | 13   | 24    | 16     | 321   | 295   | 20    | 48     | 516   | 460   | 976   |
| Juniors             | 6   |       | 24  | 23  | 34  | 42    | 95  | 55    |        | 1       | 11   | 21   | 30    | 24     | 457   | 469   | 32    | 36     | 689   | 671   | 1,360 |
| Seniors             | 3   |       | 33  | 25  | 58  | 64    | 109 | 75    | 1      |         | 21   | 23   | 32    | 24     | 655   | 621   | 26    | 59     | 938   | 891   | 1,829 |
| Special             |     |       | 7   | 4   | 2   | 7     | 7   | 2     |        |         | 3    | 3    | 1     | 2      | 74    | 75    |       | 2      | 94    | 95    | 189   |
| Total Part-Time     | 10  | 1     | 127 | 92  | 149 | 148   | 344 | 223   | 1      | 2       | 52   | 69   | 106   | 77     | 1,691 | 1,631 | 87    | 170    | 2,567 | 2,413 | 4,980 |
| Total Undergraduate | 11  | 3     | 138 | 100 | 168 | 159   | 370 | 238   | 1      | 3       | 58   | 71   | 115   | 86     | 1,837 | 1,770 | 97    | 183    | 2,795 | 2,613 | 5,408 |
| Graduate            |     |       |     |     |     |       |     |       |        |         |      |      |       |        |       |       |       |        |       |       |       |
| Full-Time           |     |       |     |     |     |       |     |       |        |         |      |      |       |        |       |       |       |        |       |       |       |
| Certificate         |     |       |     |     |     |       |     |       |        |         |      |      |       |        |       |       |       |        |       |       |       |
| Masters             |     |       | 3   | 1   | 5   | 2     | 8   | 1     |        |         | 2    |      | 2     |        | 137   | 32    | 4     | 7      | 161   | 43    | 204   |
| Doctoral            |     |       |     |     |     |       |     |       |        |         |      |      |       |        | 3     | 1     |       |        | 3     | 1     | 4     |
| Special Graduate    |     |       |     | 2   |     |       |     |       |        |         | 1    |      |       | 1      | 11    | 6     |       | 2      | 12    | 11    | 23    |
| Total Full-Time     |     |       | 3   | 3   | 5   | 2     | 8   | 1     |        |         | 3    |      | 2     | 1      | 151   | 39    | 4     | 9      | 176   | 55    | 231   |
| Part-Time           |     |       |     |     |     |       |     |       |        |         |      |      |       |        |       |       |       |        |       |       |       |
| Certificate         |     |       |     |     |     |       |     |       |        |         |      |      |       |        | 10    | 4     |       |        | 10    | 4     | 14    |
| Masters             |     | 1     | 10  | 8   | 19  | 22    | 35  | 15    |        |         | 8    | 7    | 25    | 10     | 648   | 296   | 71    | 106    | 816   | 465   | 1,281 |
| Doctoral            |     |       | 2   |     | 1   | 3     | 3   |       |        |         |      |      | 1     | 3      | 33    | 11    |       | 5      | 40    | 22    | 62    |
| Special Graduate    |     |       | 2   | 2   | 5   | 2     | 8   | 1     |        |         | 3    |      | 4     | 2      | 109   | 60    | 3     | 5      | 134   | 72    | 206   |
| Total Part-Time     |     | 1     | 14  | 10  | 25  | 27    | 46  | 16    |        |         | 11   | 7    | 30    | 15     | 800   | 371   | 74    | 116    | 1,000 | 563   | 1,563 |
| Total Graduate      |     | 1     | 17  | 13  | 30  | 29    | 54  | 17    |        |         | 14   | 7    | 32    | 16     | 951   | 410   | 78    | 125    | 1,176 | 618   | 1,794 |
| Total All Students  | 11  | 4     | 155 | 113 | 198 | 188   | 424 | 255   | 1      | 3       | 72   | 78   | 147   | 102    | 2,788 | 2,180 | 175   | 308    | 3,971 | 3,231 | 7,202 |