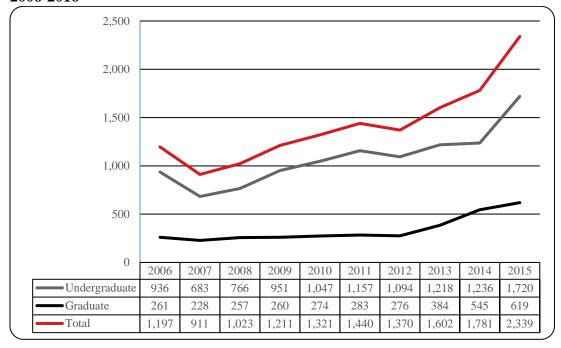

Figure 24: College of Public Affairs & Community Service Delivery-Site Student Credit Hours: Summer 2006-2016

Figure 25: College of Public Affairs & Community Service Delivery-Site Head Count by Ethnicity by Gender: Summer 2016