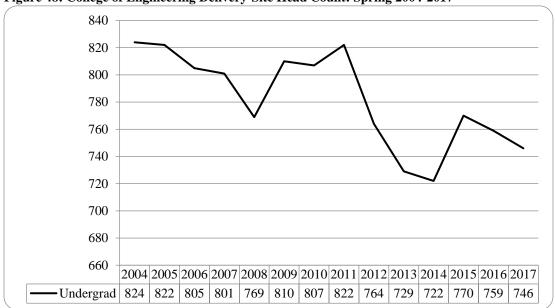

| Figure 43: College of Agriculture Delivery-Site Student Credit Hours: Spring 2004-2017                                                               | 46 |
|------------------------------------------------------------------------------------------------------------------------------------------------------|----|
| Figure 44: College of Agriculture Delivery-Site Head Count by Ethnicity by Gender: Spring 2017                                                       | 46 |
| Table 17: College of Agriculture Head Count Summary for Undergraduate Students by Full and Part-Time by Gender and Race Classification: Spring 2017  | 47 |
| Figure 45: College of Architecture Delivery-Site Head Count: Spring 2004-2017                                                                        | 48 |
| Figure 46: College of Architecture Delivery-Site Student Credit Hours: Spring 2004-2017                                                              | 48 |
| Figure 47: College of Architecture Delivery-Site Head Count by Ethnicity by Gender: Spring 2017                                                      | 48 |
| Table 18: College of Architecture Head Count Summary for Undergraduate Students by Full and Part-Time by Gender and Race Classification: Spring 2017 | 49 |
| Figure 48: College of Engineering Delivery-Site Head Count: Spring 2004-2017                                                                         | 50 |
| Figure 49: College of Engineering Delivery-Site Student Credit Hours: Spring 2004-2017                                                               | 50 |
| Figure 50: College of Engineering Delivery-Site Head Count by Ethnicity by Gender: Spring 2017                                                       | 51 |
| Table 19: College of Engineering Head count Summary for Undergraduate Students by Full and Part-Time by Gender and Race Classification: Spring 2017  | 52 |
| Figure 51: College of Education and Human Science Delivery-Site Head Count: Spring 2004-2017                                                         | 53 |
| Figure 52: College of Education and Human Sciences Delivery-Site Student Credit Hours: Spring 2004-2017                                              | 53 |
| Glossary                                                                                                                                             | 54 |