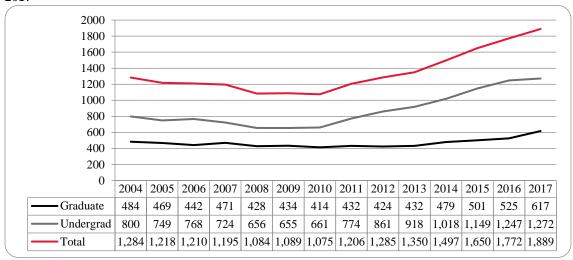

### Administrative-Site Campus Summary

- Spring 2017 head count enrollment is 14,657 a 1.5% increase compared to the spring 2016 enrollment of 14,445 (see Figure 1).
- Spring 2017 undergraduate head count enrollment is 11,599 a 0.5% increase compared to the spring 2016 enrollment of 11,542 (see figure 5).
- Spring 2017 graduate head count enrollment is 3,058 a 5.3% increase compared to the spring 2016 of 2,903 (see Figure 5).
- Spring 2017 student credit hours are 162,765 a 2.3% increase compared to the spring 2016 credit hours of 159,141 (see figure 6).
- Spring 2017 undergraduate credit hours are 144,859 up from spring 2016 by 1.4% (see figure 6).
- Spring 2017 graduate credit hours are 17,706 up from spring 2016 by 9.5% (see figure 6).

### **Delivery-Site**

- Spring 2017 head count enrollment is 15,100 a 1.3% increase compared to the spring 2016 enrollment of 14,900 (see Figure 1).
- Spring 2017 undergraduate head count enrollment is 12,042 a 0.4% increase compared to the spring 2016 enrollment of 11,997 (see figure 2).
- Spring 2017 graduate head count enrollment is 3,058 a 5.3% increase compared to the spring 2016 enrollment of 2,903 (see figure 2).
- Spring 2017 student credit hours are 164,090 a 1.8% increase compared to the spring 2016 credit hours of 161,136 (see figure 3).
- Spring 2017 undergraduate credit hours are 145,437 up from spring 2016 by 0.9% (see figure 3).
- Spring 2017 graduate credit hours are 18,653 up from spring 2016 by 8.6% (see figure 3).