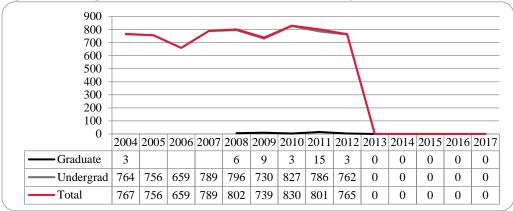

Figure 3: UNO Delivery-Site Student Credit Hours by Student Level: Spring 2004-2017

Table 2: Total Uno Delivery-Site Head Count Summary for Undergraduate and Graduate Students Full and Part-Time by Gender and Race Classification: Spring 2017