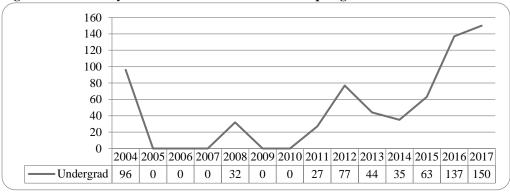

Table 1: UNO Delivery-Site and Administrative-Site Head Count Enrollment and Comparison: Spring 2017

|                                         | Spi               | ing 2017                | Spring 2016             | Spring<br>Administra |                   |
|-----------------------------------------|-------------------|-------------------------|-------------------------|----------------------|-------------------|
| UNO:                                    | Delivery-<br>Site | Administrative-<br>Site | Administrative-<br>Site | Numerical<br>Change  | Percent<br>Change |
| Undergraduate                           |                   |                         |                         |                      |                   |
| Arts & Science                          | 3,158             | 3,158                   | 3,214                   | -56                  | -1.7%             |
| Business Administration                 | 1,914             | 1,914                   | 1,906                   | 8                    | 0.4%              |
| Communication, Fine Arts & Media        | 917               | 917                     | 935                     | -18                  | -1.9%             |
| Education                               | 1,341             | 1,341                   | 1,339                   | 2                    | 0.1%              |
| Information Science and Technology      | 906               | 906                     | 854                     | 52                   | 6.1%              |
| Public Affairs & Community Services     | 958               | 1,272                   | 1,247                   | 25                   | 2.0%              |
| Division of Continuing Studies          | 1,132             | 1,132                   | 1,174                   | -42                  | -3.6%             |
| Sub-total CPACS including Cont. Studies | 2,090             | 2,404                   | 2,421                   | -17                  | -0.7%             |
| Non-Degree                              | 249               | 254                     | 303                     | -49                  | -16.2%            |
| University Division                     | 705               | 705                     | 570                     | 135                  | 23.7%             |
| Total Undergraduate                     | 11,280            | 11,599                  | 11,542                  | 57                   | 0.5%              |
| Graduate                                |                   |                         |                         |                      |                   |
| Arts & Science                          | 441               | 441                     | 423                     | 18                   | 4.3%              |
| Business Administration                 | 349               | 349                     | 342                     | 7                    | 2.0%              |
| Communication, Fine Arts & Media        | 81                | 81                      | 87                      | -6                   | -6.9%             |
| Education                               | 922               | 922                     | 828                     | 94                   | 11.4%             |
| Information Science and Technology      | 384               | 384                     | 401                     | -17                  | -4.2%             |
| Public Affairs & Community Services     | 617               | 617                     | 525                     | 92                   | 17.5%             |
| New Cooperative Graduate Programs       | 8                 | 8                       | 6                       | 2                    | 33.3%             |
| Undeclared                              | 256               | 256                     | 291                     | -35                  | -12.0%            |
| Total Graduate                          | 3,058             | 3,058                   | 2,903                   | 155                  | 5.3%              |
| UNO Administrative-Site Total           |                   | 14,657                  | 14,445                  | 212                  | 1.5%              |
| UNL:                                    | Spring<br>2017    |                         | Spring 2016             | Numerical<br>Change  | Percent<br>Change |
| Agriculture                             | 6                 |                         | 10                      |                      |                   |
| Architecture                            | 10                |                         | 13                      |                      |                   |
| Engineering & Technology                | 746               |                         | 759                     |                      |                   |
| Education and Human Science             | 0                 |                         | 0                       |                      |                   |
| Total UNL in Omaha                      | 762               |                         | 782                     | -20                  | -2.6%             |
|                                         | Spring<br>2017    |                         | Spring 2016             | Numerical<br>Change  | Percent<br>Change |
| UNO Delivery-Site Total                 | 15,100            |                         | 14,900                  | 200                  | 1.3%              |