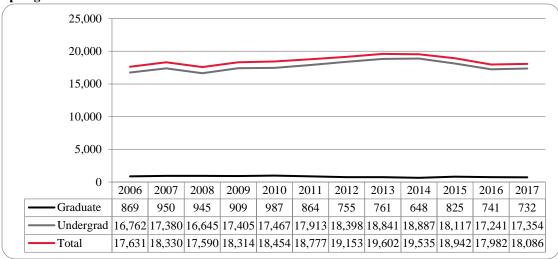

Figure 17: College of Communication, Fine Arts and Media: Administrative-Site Head Count: Spring 2006-2017

Figure 18: College of Communication, Fine Arts and Media: Administrative-Site Student Credit Hours: Spring 2006-2017