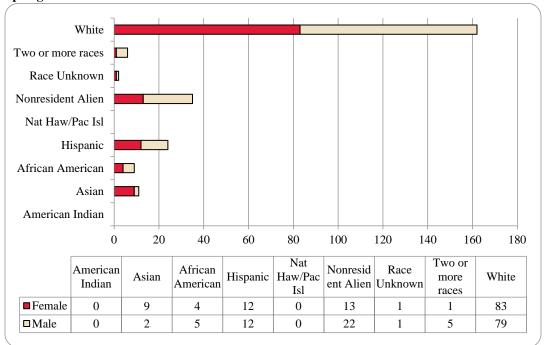

Figure 13: College of Business Administration Head Count by Ethnicity by Gender: Spring 2017

Table 5: College of Business Administration Head Count Summary for Undergraduate and Graduate Students by Full and Part-Time by Gender and Race Classification: Spring 2017

|                     | Ame | rican |    |     | Afr | ican  |      |       | Nat Ha | aw / Pac | R    | ace  | Two o | r more |     |      | Nonre | sident |     |       |       |
|---------------------|-----|-------|----|-----|-----|-------|------|-------|--------|----------|------|------|-------|--------|-----|------|-------|--------|-----|-------|-------|
|                     | Ind | ian   | As | ian | Ame | rican | Hisp | anics | Ŀ      | sl       | Unkı | nown | rae   | ces    | Wł  | nite | Ali   | ien    |     | Total |       |
|                     | F   | M     | F  | M   | F   | M     | F    | M     | F      | M        | F    | M    | F     | M      | F   | M    | F     | M      | F   | M     | Total |
| Undergraduate       |     |       |    |     |     |       |      |       |        |          |      |      |       |        |     |      |       |        |     |       |       |
| Full-Time           |     |       |    |     |     |       |      |       |        |          |      |      |       |        |     |      |       |        |     |       |       |
| First-Time Freshmen |     |       |    |     |     |       |      |       |        |          |      |      | 1     |        | 1   | 1    |       | 5      | 2   | 6     | 8     |
| Other Freshmen      |     | 1     | 2  | 2   | 1   | 4     | 14   | 16    |        | 1        |      | 1    | 4     | 5      | 41  | 91   | 3     | 18     | 65  | 139   | 204   |
| Sophomores          |     |       | 9  | 5   | 7   | 6     | 18   | 20    |        | 1        | 6    | 1    | 8     | 8      | 98  | 147  | 9     | 27     | 155 | 215   | 370   |
| Juniors             |     |       | 7  | 9   | 6   | 13    | 17   | 33    | 1      |          | 2    | 8    | 11    | 9      | 111 | 186  | 13    | 20     | 168 | 278   | 446   |
| Seniors             |     |       | 13 | 5   | 5   | 3     | 21   | 18    |        |          | 5    | 3    | 5     | 4      | 111 | 189  | 19    | 17     | 179 | 239   | 418   |
| Special             |     |       |    | 1   |     |       |      |       |        |          |      |      |       |        | 3   | 6    | 1     |        | 4   | 7     | 11    |
| Total Full-Time     |     | 1     | 31 | 22  | 19  | 26    | 70   | 87    | 1      | 2        | 13   | 13   | 29    | 26     | 365 | 620  | 45    | 87     | 573 | 884   | 1,457 |
| Part-Time           |     |       |    |     |     |       |      |       |        |          |      |      |       |        |     |      |       |        |     |       |       |
| First-Time Freshmen |     |       |    |     |     |       |      |       |        |          |      |      |       |        |     | 1    |       |        |     | 1     | 1     |
| Other Freshmen      |     |       |    | 1   |     | 1     | 2    | 5     |        |          |      |      | 1     | 1      | 6   | 6    | 1     | 2      | 10  | 16    | 26    |
| Sophomores          |     |       |    | 2   |     | 2     | 3    | 4     |        |          |      | 1    | 1     | 1      | 20  | 24   | 2     |        | 26  | 34    | 60    |
| Juniors             |     |       | 2  | 1   | 3   | 3     | 5    | 8     |        |          | 1    | 1    | 3     | 5      | 49  | 60   |       | 2      | 63  | 80    | 143   |
| Seniors             |     |       | 7  | 5   | 4   | 10    | 6    | 4     |        |          | 1    |      | 2     | 3      | 57  | 84   | 2     | 2      | 79  | 108   | 187   |
| Special             |     | 1     | 2  |     | 4   | 2     | 1    | 2     |        |          | 2    | 1    | 1     |        | 13  | 11   |       |        | 23  | 17    | 40    |
| Total Part-Time     |     | 1     | 11 | 9   | 11  | 18    | 17   | 23    |        |          | 4    | 3    | 8     | 10     | 145 | 186  | 5     | 6      | 201 | 256   | 457   |
| Total Undergraduate |     | 2     | 42 | 31  | 30  | 44    | 87   | 110   | 1      | 2        | 17   | 16   | 37    | 36     | 510 | 806  | 50    | 93     | 774 | 1,140 | 1,914 |
| Graduate            |     |       |    |     |     |       |      |       |        |          |      |      |       |        |     |      |       |        |     |       |       |
| Full-Time           |     |       |    |     |     |       |      |       |        |          |      |      |       |        |     |      |       |        |     |       |       |
| Certificate         |     |       |    |     |     |       |      | 1     |        |          |      |      |       |        |     | 1    |       |        |     | 2     | 2     |
| Masters             | 1   |       | 1  | 4   |     | 1     | 2    | 4     |        |          | 1    |      | 1     | 3      | 23  | 24   | 11    | 19     | 40  | 55    | 95    |
| Doctoral            |     |       |    |     |     |       |      |       |        |          |      |      |       |        |     |      |       |        |     |       |       |
| Special Graduate    |     |       |    |     |     |       |      |       |        |          |      |      |       |        |     |      |       |        |     |       |       |
| Total Full-Time     | 1   |       | 1  | 4   |     | 1     | 2    | 5     |        |          | 1    |      | 1     | 3      | 23  | 25   | 11    | 19     | 40  | 57    | 97    |
| Part-Time           |     |       |    |     |     |       |      |       |        |          |      |      |       |        |     |      |       |        |     |       |       |
| Certificate         |     |       |    |     |     |       |      |       |        |          |      |      |       |        | 1   |      |       |        | 1   |       | 1     |
| Masters             |     |       | 2  | 9   | 2   | 6     | 2    | 4     |        |          | 1    | 2    | 3     | 2      | 76  | 123  | 8     | 11     | 94  | 157   | 251   |
| Doctoral            |     |       |    |     |     |       |      |       |        |          |      |      |       |        |     |      |       |        |     |       |       |
| Special Graduate    |     |       |    |     |     |       |      |       |        |          |      |      |       |        |     |      |       |        |     |       |       |
| Total Part-Time     |     |       | 2  | 9   | 2   | 6     | 2    | 4     |        |          | 1    | 2    | 3     | 2      | 77  | 123  | 8     | 11     | 95  | 157   | 252   |
| Total Graduate      | 1   |       | 3  | 13  | 2   | 7     | 4    | 9     |        |          | 2    | 2    | 4     | 5      | 100 | 148  | 19    | 30     | 135 | 214   | 349   |
| Total All Students  | 1   | 2     | 45 | 44  | 32  | 51    | 91   | 119   | 1      | 2        | 19   | 18   | 41    | 41     | 610 | 954  | 69    | 123    | 909 | 1,354 | 2,263 |