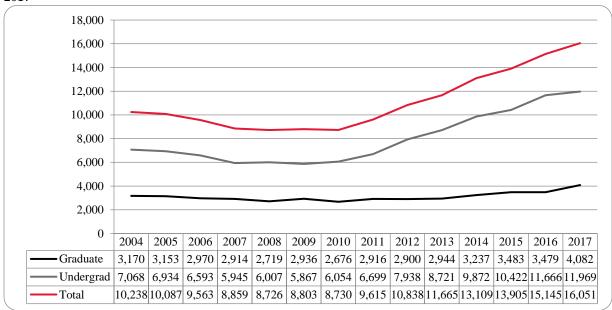

### Administrative-Site Campus Summary

- Spring 2017 head count enrollment is 14,657 a 1.5% increase compared to the spring 2016 enrollment of 14,445 (see Figure 1).
- Spring 2017 undergraduate head count enrollment is 11,599 a 0.5% increase compared to the spring 2016 enrollment of 11,542 (see figure 5).
- Spring 2017 graduate head count enrollment is 3,058 a 5.3% increase compared to the spring 2016 of 2,903 (see Figure 5).
- Spring 2017 student credit hours are 162,765 a 2.3% increase compared to the spring 2016 credit hours of 159,141 (see figure 6).
- Spring 2017 undergraduate credit hours are 144,859 up from spring 2016 by 1.4% (see figure 6).
- Spring 2017 graduate credit hours are 17,706 up from spring 2016 by 9.5% (see figure 6).

### **Delivery-Site**

- Spring 2017 head count enrollment is 15,100 a 1.3% increase compared to the spring 2016 enrollment of 14,900 (see Figure 1).
- Spring 2017 undergraduate head count enrollment is 12,042 a 0.4% increase compared to the spring 2016 enrollment of 11,997 (see figure 2).
- Spring 2017 graduate head count enrollment is 3,058 a 5.3% increase compared to the spring 2016 enrollment of 2,903 (see figure 2).
- Spring 2017 student credit hours are 164,090 a 1.8% increase compared to the spring 2016 credit hours of 161,136 (see figure 3).
- Spring 2017 undergraduate credit hours are 145,437 up from spring 2016 by 0.9% (see figure 3).
- Spring 2017 graduate credit hours are 18,653 up from spring 2016 by 8.6% (see figure 3).