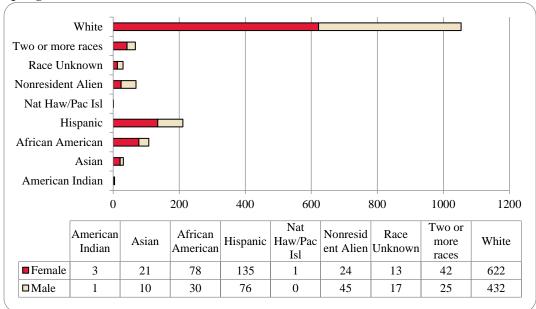

Figure 9: College of Arts & Sciences Student Credit Hours: Spring 2004-2017

Table 4: College of Arts & Sciences Head Count Summary for Undergraduate and Graduate Students by Full and Part-time by Gender and Race Classification: Spring 2017

| Classification. Sprin | _   | rican |     |     | Afr | ican  |      |       | Nat Ha | aw / Pac | Ra   | ace  | Two o | r more |       |      | Nonre | sident |       |       |       |
|-----------------------|-----|-------|-----|-----|-----|-------|------|-------|--------|----------|------|------|-------|--------|-------|------|-------|--------|-------|-------|-------|
|                       | Ind | ian   | As  | ian | Ame | rican | Hisp | anics | I.     | sl       | Unkı | nown | rac   | ces    | W     | nite | Ali   | ien    |       | Total |       |
|                       | F   | M     | F   | M   | F   | M     | F    | M     | F      | M        | F    | M    | F     | M      | F     | M    | F     | M      | F     | M     | Total |
| Undergraduate         |     |       |     |     |     |       |      |       |        |          |      |      |       |        |       |      |       |        |       |       |       |
| Full-Time             |     |       |     |     |     |       |      |       |        |          |      |      |       |        |       |      |       |        |       |       |       |
| First-Time Freshmen   |     |       |     |     | 2   | 1     | 2    |       |        |          |      |      |       |        | 1     | 2    | 4     |        | 9     | 3     | 12    |
| Other Freshmen        |     | 2     | 25  | 7   | 23  | 5     | 62   | 18    |        |          | 3    | 2    | 24    | 5      | 218   | 88   | 10    | 6      | 365   | 133   | 498   |
| Sophomores            | 1   |       | 25  | 13  | 36  | 9     | 74   | 32    |        |          | 13   | 5    | 32    | 7      | 270   | 155  | 15    | 15     | 466   | 236   | 702   |
| Juniors               | 2   | 1     | 22  | 11  | 25  | 21    | 56   | 37    |        |          | 9    | 4    | 18    | 11     | 270   | 165  | 10    | 8      | 412   | 258   | 670   |
| Seniors               |     |       | 16  | 10  | 17  | 19    | 56   | 27    | 1      |          | 3    | 10   | 13    | 14     | 209   | 148  | 16    | 6      | 331   | 234   | 565   |
| Special               |     |       |     |     |     |       |      |       |        |          | 1    |      |       | 1      | 6     | 12   |       |        | 7     | 13    | 20    |
| Total Full-Time       | 3   | 3     | 88  | 41  | 103 | 55    | 250  | 114   | 1      |          | 29   | 21   | 87    | 38     | 974   | 570  | 55    | 35     | 1,590 | 877   | 2,467 |
| Part-Time             |     |       |     |     |     |       |      |       |        |          |      |      |       |        |       |      |       |        |       |       |       |
| First-Time Freshmen   |     |       |     |     |     |       |      |       |        |          |      |      |       |        | 1     |      | 1     | 1      | 2     | 1     | 3     |
| Other Freshmen        |     |       | 4   | 1   | 5   |       | 6    | 4     |        |          | 1    | 2    | 1     |        | 17    | 7    | 2     | 1      | 36    | 15    | 51    |
| Sophomores            |     |       | 1   | 2   | 8   | 3     | 12   | 3     | 2      |          | 3    |      |       | 2      | 60    | 27   |       | 1      | 86    | 38    | 124   |
| Juniors               |     |       | 3   |     | 8   | 1     | 10   | 4     |        |          |      | 1    | 1     | 3      | 78    | 44   | 1     |        | 101   | 53    | 154   |
| Seniors               | 1   |       | 6   | 6   | 13  | 8     | 20   | 13    |        |          | 5    | 6    | 8     | 1      | 118   | 89   | 1     |        | 172   | 123   | 295   |
| Special               |     |       | 2   | 2   |     | 2     | 1    | 3     |        |          | 1    |      | 1     | 1      | 31    | 20   |       |        | 36    | 28    | 64    |
| Total Part-Time       | 1   |       | 16  | 11  | 34  | 14    | 49   | 27    | 2      |          | 10   | 9    | 11    | 7      | 305   | 187  | 5     | 3      | 433   | 258   | 691   |
| Total Undergraduate   | 4   | 3     | 104 | 52  | 137 | 69    | 299  | 141   | 3      |          | 39   | 30   | 98    | 45     | 1,279 | 757  | 60    | 38     | 2,023 | 1,135 | 3,158 |
| Graduate              |     |       |     |     |     |       |      |       |        |          |      |      |       |        |       |      |       |        |       |       |       |
| Full-Time             |     |       |     |     |     |       |      |       |        |          |      |      |       |        |       |      |       |        |       |       |       |
| Certificate           |     |       |     |     |     |       |      |       |        |          |      |      |       |        |       | 1    |       |        |       | 1     | 1     |
| Masters               |     |       | 2   | 1   | 3   | 3     | 1    | 2     |        |          |      | 1    | 2     |        | 58    | 33   | 9     | 6      | 75    | 46    | 121   |
| Doctoral              |     |       | 1   |     |     |       |      |       |        |          |      |      | 1     |        | 2     | 4    |       |        | 4     | 4     | 8     |
| Special Graduate      |     |       |     |     |     |       |      |       |        |          |      |      |       |        |       |      |       |        |       |       |       |
| Total Full-Time       |     |       | 3   | 1   | 3   | 3     | 1    | 2     |        |          |      | 1    | 3     |        | 60    | 38   | 9     | 6      | 79    | 51    | 130   |
| Part-Time             |     |       |     |     |     |       |      |       |        |          |      |      |       |        |       |      |       |        |       |       |       |
| Certificate           |     |       | 1   |     |     |       |      |       |        |          |      |      |       |        | 5     | 2    |       |        | 6     | 2     | 8     |
| Masters               | 1   |       | 1   | 2   |     | 8     | 9    | 4     |        | 1        | 2    | 3    | 6     | 4      | 134   | 99   | 3     | 3      | 156   | 124   | 280   |
| Doctoral              |     |       |     |     |     |       |      | 1     |        |          |      | 1    |       |        | 12    | 9    |       |        | 12    | 11    | 23    |
| Special Graduate      |     |       |     |     |     |       |      |       |        |          |      |      |       |        |       |      |       |        |       |       |       |
| Total Part-Time       | 1   |       | 2   | 2   |     | 8     | 9    | 5     |        | 1        | 2    | 4    | 6     | 4      | 151   | 110  | 3     | 3      | 174   | 137   | 311   |
| Total Graduate        | 1   |       | 5   | 3   | 3   | 11    | 10   | 7     |        | 1        | 2    | 5    | 9     | 4      | 211   | 148  | 12    | 9      | 253   | 188   | 441   |
| Total All Students    | 5   | 3     | 109 | 55  | 140 | 80    | 309  | 148   | 3      | 1        | 41   | 35   | 107   | 49     | 1,490 | 905  | 72    | 47     | 2,276 | 1,323 | 3,599 |