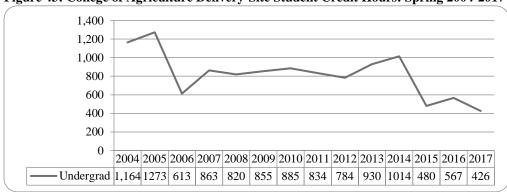

| Figure 43: College of Agriculture Delivery-Site Student Credit Hours: Spring 2004-2017                                                               | 46 |
|------------------------------------------------------------------------------------------------------------------------------------------------------|----|
| Figure 44: College of Agriculture Delivery-Site Head Count by Ethnicity by Gender: Spring 2017                                                       | 46 |
| Table 17: College of Agriculture Head Count Summary for Undergraduate Students by Full and Part-Time by Gender and Race Classification: Spring 2017  | 47 |
| Figure 45: College of Architecture Delivery-Site Head Count: Spring 2004-2017                                                                        | 48 |
| Figure 46: College of Architecture Delivery-Site Student Credit Hours: Spring 2004-2017                                                              | 48 |
| Figure 47: College of Architecture Delivery-Site Head Count by Ethnicity by Gender: Spring 2017                                                      | 48 |
| Table 18: College of Architecture Head Count Summary for Undergraduate Students by Full and Part-Time by Gender and Race Classification: Spring 2017 | 49 |
| Figure 48: College of Engineering Delivery-Site Head Count: Spring 2004-2017                                                                         | 50 |
| Figure 49: College of Engineering Delivery-Site Student Credit Hours: Spring 2004-2017                                                               | 50 |
| Figure 50: College of Engineering Delivery-Site Head Count by Ethnicity by Gender: Spring 2017                                                       | 51 |
| Table 19: College of Engineering Head count Summary for Undergraduate Students by Full and Part-Time by Gender and Race Classification: Spring 2017  | 52 |
| Figure 51: College of Education and Human Science Delivery-Site Head Count: Spring 2004-2017                                                         | 53 |
| Figure 52: College of Education and Human Sciences Delivery-Site Student Credit Hours: Spring 2004-2017                                              | 53 |
| Glossary                                                                                                                                             | 54 |