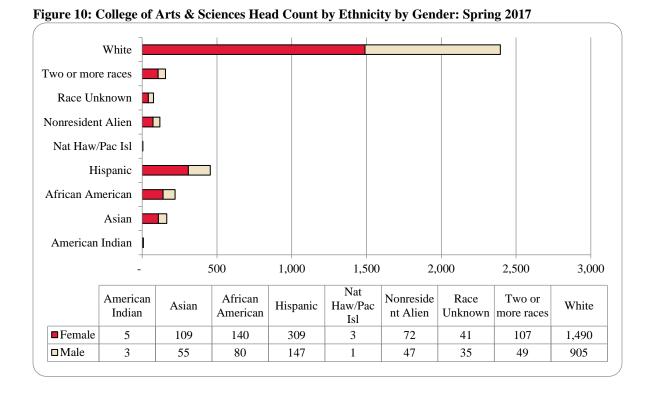

Figure 9: College of Arts & Sciences Student Credit Hours: Spring 2004-2017

Table 4: College of Arts & Sciences Head Count Summary for Undergraduate and Graduate Students by Full and Part-time by Gender and Race Classification: Spring 2017

| Classification. Sprin | _   | rican |     |     | Afr | ican  |      |       | Nat Ha | aw / Pac | Ra   | ace  | Two o | r more |       |      | Nonre | sident |       |       |       |
|-----------------------|-----|-------|-----|-----|-----|-------|------|-------|--------|----------|------|------|-------|--------|-------|------|-------|--------|-------|-------|-------|
|                       | Ind | ian   | As  | ian | Ame | rican | Hisp | anics | I.     | sl       | Unkı | nown | rac   | ces    | W     | nite | Ali   | ien    |       | Total |       |
|                       | F   | M     | F   | M   | F   | M     | F    | M     | F      | M        | F    | M    | F     | M      | F     | M    | F     | M      | F     | M     | Total |
| Undergraduate         |     |       |     |     |     |       |      |       |        |          |      |      |       |        |       |      |       |        |       |       |       |
| Full-Time             |     |       |     |     |     |       |      |       |        |          |      |      |       |        |       |      |       |        |       |       |       |
| First-Time Freshmen   |     |       |     |     | 2   | 1     | 2    |       |        |          |      |      |       |        | 1     | 2    | 4     |        | 9     | 3     | 12    |
| Other Freshmen        |     | 2     | 25  | 7   | 23  | 5     | 62   | 18    |        |          | 3    | 2    | 24    | 5      | 218   | 88   | 10    | 6      | 365   | 133   | 498   |
| Sophomores            | 1   |       | 25  | 13  | 36  | 9     | 74   | 32    |        |          | 13   | 5    | 32    | 7      | 270   | 155  | 15    | 15     | 466   | 236   | 702   |
| Juniors               | 2   | 1     | 22  | 11  | 25  | 21    | 56   | 37    |        |          | 9    | 4    | 18    | 11     | 270   | 165  | 10    | 8      | 412   | 258   | 670   |
| Seniors               |     |       | 16  | 10  | 17  | 19    | 56   | 27    | 1      |          | 3    | 10   | 13    | 14     | 209   | 148  | 16    | 6      | 331   | 234   | 565   |
| Special               |     |       |     |     |     |       |      |       |        |          | 1    |      |       | 1      | 6     | 12   |       |        | 7     | 13    | 20    |
| Total Full-Time       | 3   | 3     | 88  | 41  | 103 | 55    | 250  | 114   | 1      |          | 29   | 21   | 87    | 38     | 974   | 570  | 55    | 35     | 1,590 | 877   | 2,467 |
| Part-Time             |     |       |     |     |     |       |      |       |        |          |      |      |       |        |       |      |       |        |       |       |       |
| First-Time Freshmen   |     |       |     |     |     |       |      |       |        |          |      |      |       |        | 1     |      | 1     | 1      | 2     | 1     | 3     |
| Other Freshmen        |     |       | 4   | 1   | 5   |       | 6    | 4     |        |          | 1    | 2    | 1     |        | 17    | 7    | 2     | 1      | 36    | 15    | 51    |
| Sophomores            |     |       | 1   | 2   | 8   | 3     | 12   | 3     | 2      |          | 3    |      |       | 2      | 60    | 27   |       | 1      | 86    | 38    | 124   |
| Juniors               |     |       | 3   |     | 8   | 1     | 10   | 4     |        |          |      | 1    | 1     | 3      | 78    | 44   | 1     |        | 101   | 53    | 154   |
| Seniors               | 1   |       | 6   | 6   | 13  | 8     | 20   | 13    |        |          | 5    | 6    | 8     | 1      | 118   | 89   | 1     |        | 172   | 123   | 295   |
| Special               |     |       | 2   | 2   |     | 2     | 1    | 3     |        |          | 1    |      | 1     | 1      | 31    | 20   |       |        | 36    | 28    | 64    |
| Total Part-Time       | 1   |       | 16  | 11  | 34  | 14    | 49   | 27    | 2      |          | 10   | 9    | 11    | 7      | 305   | 187  | 5     | 3      | 433   | 258   | 691   |
| Total Undergraduate   | 4   | 3     | 104 | 52  | 137 | 69    | 299  | 141   | 3      |          | 39   | 30   | 98    | 45     | 1,279 | 757  | 60    | 38     | 2,023 | 1,135 | 3,158 |
| Graduate              |     |       |     |     |     |       |      |       |        |          |      |      |       |        |       |      |       |        |       |       |       |
| Full-Time             |     |       |     |     |     |       |      |       |        |          |      |      |       |        |       |      |       |        |       |       |       |
| Certificate           |     |       |     |     |     |       |      |       |        |          |      |      |       |        |       | 1    |       |        |       | 1     | 1     |
| Masters               |     |       | 2   | 1   | 3   | 3     | 1    | 2     |        |          |      | 1    | 2     |        | 58    | 33   | 9     | 6      | 75    | 46    | 121   |
| Doctoral              |     |       | 1   |     |     |       |      |       |        |          |      |      | 1     |        | 2     | 4    |       |        | 4     | 4     | 8     |
| Special Graduate      |     |       |     |     |     |       |      |       |        |          |      |      |       |        |       |      |       |        |       |       |       |
| Total Full-Time       |     |       | 3   | 1   | 3   | 3     | 1    | 2     |        |          |      | 1    | 3     |        | 60    | 38   | 9     | 6      | 79    | 51    | 130   |
| Part-Time             |     |       |     |     |     |       |      |       |        |          |      |      |       |        |       |      |       |        |       |       |       |
| Certificate           |     |       | 1   |     |     |       |      |       |        |          |      |      |       |        | 5     | 2    |       |        | 6     | 2     | 8     |
| Masters               | 1   |       | 1   | 2   |     | 8     | 9    | 4     |        | 1        | 2    | 3    | 6     | 4      | 134   | 99   | 3     | 3      | 156   | 124   | 280   |
| Doctoral              |     |       |     |     |     |       |      | 1     |        |          |      | 1    |       |        | 12    | 9    |       |        | 12    | 11    | 23    |
| Special Graduate      |     |       |     |     |     |       |      |       |        |          |      |      |       |        |       |      |       |        |       |       |       |
| Total Part-Time       | 1   |       | 2   | 2   |     | 8     | 9    | 5     |        | 1        | 2    | 4    | 6     | 4      | 151   | 110  | 3     | 3      | 174   | 137   | 311   |
| Total Graduate        | 1   |       | 5   | 3   | 3   | 11    | 10   | 7     |        | 1        | 2    | 5    | 9     | 4      | 211   | 148  | 12    | 9      | 253   | 188   | 441   |
| Total All Students    | 5   | 3     | 109 | 55  | 140 | 80    | 309  | 148   | 3      | 1        | 41   | 35   | 107   | 49     | 1,490 | 905  | 72    | 47     | 2,276 | 1,323 | 3,599 |