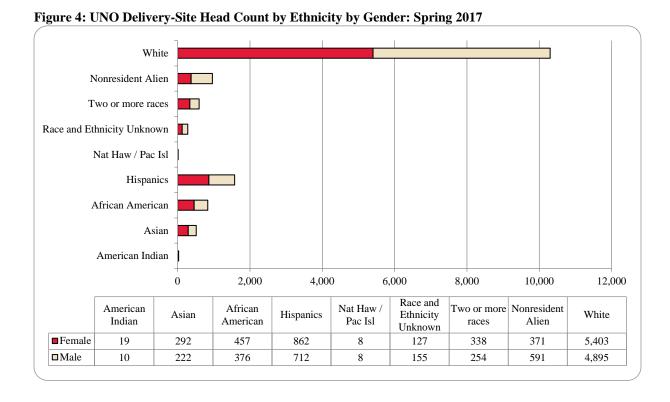

|                     | Ame<br>Ind | rican | AG  | ian | Afr<br>Ame | ican | Uian | anics |   | aw / Pac<br>sl | Ra<br>Unki | ace | Two o | r more | 1371  | nite  | Nonre<br>Ali | sident |       | Total |        |
|---------------------|------------|-------|-----|-----|------------|------|------|-------|---|----------------|------------|-----|-------|--------|-------|-------|--------------|--------|-------|-------|--------|
|                     | F          | M     | F   | M M | F          | M    | F F  | M     | F | M              | F          | M   | F     | M      | F     | M M   | F            | M      | F     | M     | Total  |
| Undergraduate       | 1          | 141   | F   | 171 | - F        | 171  | r    | 171   | - | 171            | r          | 171 | T.    | 171    | T.    | 171   | I.           | 171    | T.    | 171   | Total  |
| Full-Time           |            |       |     |     |            |      |      |       |   |                |            |     |       |        |       |       |              |        |       |       |        |
| First-Time Freshmen |            |       |     |     | 4          | 3    | 2    | 5     |   |                |            |     | 1     | 1      | 6     | 15    | 7            | 13     | 20    | 37    | 57     |
| Other Freshmen      | 4          | 4     | 53  | 29  | 77         | 46   | 151  | 121   | 2 | 2              | 8          | 10  | 50    | 36     | 557   | 576   | 32           | 70     | 934   | 894   | 1,828  |
| Sophomores          | 2          | 1     | 48  | 38  | 77         | 40   | 171  | 148   | 1 | 1              | 30         | 20  | 74    | 43     | 708   | 721   | 43           | 92     | 1.154 | 1.104 | 2,258  |
| Juniors             | 4          | 1     | 54  | 42  | 69         | 74   | 158  | 143   | 1 | 2              | 20         | 36  | 66    | 43     | 861   | 859   | 45           | 70     | 1.278 | 1.270 | 2,548  |
| Seniors             | 2          | 2     | 45  | 37  | 61         | 60   | 154  | 97    | 1 | 1              | 23         | 27  | 54    | 36     | 817   | 859   | 54           | 59     | 1,211 | 1,178 | 2,389  |
| Special             |            |       | 4   | 1   |            |      | 3    | 5     |   |                | 1          | 1   |       | 6      | 27    | 57    | 3            | 2      | 38    | 72    | 110    |
| Total Full-Time     | 12         | 8     | 204 | 147 | 288        | 223  | 639  | 519   | 5 | 6              | 82         | 94  | 245   | 165    | 2,976 | 3,087 | 184          | 306    | 4,635 | 4,555 | 9,190  |
| Part-Time           |            |       |     |     |            |      |      |       |   |                |            |     |       |        |       |       |              |        |       |       |        |
| First-Time Freshmen |            |       |     | 1   |            |      |      |       |   |                |            |     | 1     |        | 1     | 3     | 1            | 1      | 3     | 5     | 8      |
| Other Freshmen      |            |       | 10  | 4   | 12         | 7    | 25   | 31    |   |                | 3          | 2   | 5     | 7      | 74    | 97    | 6            | 11     | 135   | 159   | 294    |
| Sophomores          |            |       | 5   | 7   | 18         | 15   | 30   | 24    | 2 |                | 3          | 5   | 8     | 12     | 159   | 161   | 3            | 6      | 228   | 230   | 458    |
| Juniors             |            |       | 7   | 6   | 26         | 16   | 28   | 34    |   | 1              | 7          | 9   | 7     | 17     | 245   | 254   | 4            | 6      | 324   | 343   | 667    |
| Seniors             | 5          |       | 20  | 14  | 45         | 48   | 48   | 43    |   |                | 12         | 20  | 21    | 16     | 388   | 443   | 7            | 11     | 546   | 595   | 1,141  |
| Special             |            | 1     | 10  | 4   | 10         | 14   | 10   | 10    |   |                | 5          | 5   | 4     | 3      | 110   | 94    | 3            | 1      | 152   | 132   | 284    |
| Total Part-Time     | 5          | 1     | 52  | 36  | 111        | 100  | 141  | 142   | 2 | 1              | 30         | 41  | 46    | 55     | 977   | 1,052 | 24           | 36     | 1,388 | 1,464 | 2,852  |
| Total Undergraduate | 17         | 9     | 256 | 183 | 399        | 323  | 780  | 661   | 7 | 7              | 112        | 135 | 291   | 220    | 3,953 | 4,139 | 208          | 342    | 6,023 | 6,019 | 12,042 |
| Graduate            |            |       |     |     |            |      |      |       |   |                |            |     |       |        |       |       |              |        |       |       |        |
| Full-Time           |            |       |     |     |            |      |      |       |   |                |            |     |       |        |       |       |              |        |       |       |        |
| Certificate         |            |       |     |     | 1          |      |      | 1     |   |                |            |     |       |        | 5     | 4     | 1            |        | 7     | 5     | 12     |
| Masters             | 1          |       | 6   | 11  | 14         | 7    | 18   | 14    |   |                | 4          | 1   | 13    | 4      | 339   | 143   | 82           | 132    | 477   | 312   | 789    |
| Doctoral            |            |       | 2   |     |            |      |      |       |   |                |            |     | 3     | 2      | 13    | 15    | 10           | 15     | 28    | 32    | 60     |
| Special Graduate    |            |       |     | 1   | 1          |      |      | 2     |   |                |            | 1   |       | 1      | 19    | 30    | 6            | 33     | 26    | 68    | 94     |
| Total Full-Time     | 1          |       | 8   | 12  | 16         | 7    | 18   | 17    |   |                | 4          | 2   | 16    | 7      | 376   | 192   | 99           | 180    | 538   | 417   | 955    |
| Part-Time           |            |       |     |     |            |      |      |       |   |                |            |     |       |        |       |       |              |        |       |       |        |
| Certificate         |            |       | 3   | 1   |            |      | 4    | 2     |   |                |            |     |       |        | 30    | 17    | 1            |        | 38    | 20    | 58     |
| Masters             | 1          | 1     | 21  | 20  | 35         | 34   | 50   | 28    | 1 | 1              | 11         | 13  | 27    | 22     | 806   | 433   | 54           | 54     | 1,006 | 606   | 1,612  |
| Doctoral            |            |       | 2   | 1   |            | 6    | 5    | 2     |   |                |            | 1   | 4     | 1      | 72    | 40    | 3            | 7      | 86    | 58    | 144    |
| Special Graduate    |            |       | 2   | 5   | 7          | 6    | 5    | 2     |   |                |            | 4   |       | 4      | 166   | 74    | 6            | 8      | 186   | 103   | 289    |
| Total Part-Time     | 1          | 1     | 28  | 27  | 42         | 46   | 64   | 34    | 1 | 1              | 11         | 18  | 31    | 27     | 1,074 | 564   | 64           | 69     | 1,316 | 787   | 2,103  |
| Total Graduate      | 2          | 1     | 36  | 39  | 58         | 53   | 82   | 51    | 1 | 1              | 15         | 20  | 47    | 34     | 1,450 | 756   | 163          | 249    | 1,854 | 1,204 | 3,058  |
| Total All Students  | 19         | 10    | 292 | 222 | 457        | 376  | 862  | 712   | 8 | 8              | 127        | 155 | 338   | 254    | 5,403 | 4,895 | 371          | 591    | 7,877 | 7,223 | 15,100 |