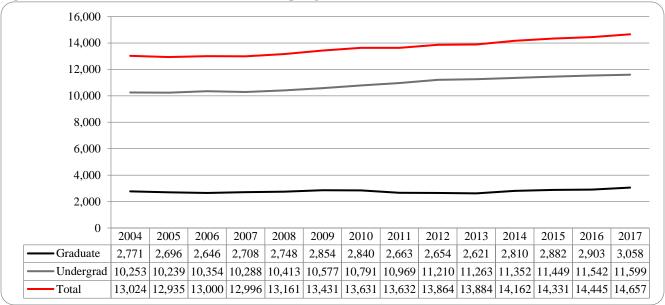

### Administrative-Site Campus Summary

- Spring 2017 head count enrollment is 14,657 a 1.5% increase compared to the spring 2016 enrollment of 14,445 (see Figure 1).
- Spring 2017 undergraduate head count enrollment is 11,599 a 0.5% increase compared to the spring 2016 enrollment of 11,542 (see figure 5).
- Spring 2017 graduate head count enrollment is 3,058 a 5.3% increase compared to the spring 2016 of 2,903 (see Figure 5).
- Spring 2017 student credit hours are 162,765 a 2.3% increase compared to the spring 2016 credit hours of 159,141 (see figure 6).
- Spring 2017 undergraduate credit hours are 144,859 up from spring 2016 by 1.4% (see figure 6).
- Spring 2017 graduate credit hours are 17,706 up from spring 2016 by 9.5% (see figure 6).

### Contents

| EXECUTIVE SUMMARY                                                                                                                                                                                                       |
|-------------------------------------------------------------------------------------------------------------------------------------------------------------------------------------------------------------------------|
| Table 1: UNO Delivery-Site and Administrative-Site Head Count Enrollment and Comparison: Spring 20176                                                                                                                   |
| Figure 1: Delivery-Site & Administrative-Site Head Count Enrollment: Spring 1988-20177                                                                                                                                  |
| Figure 2: UNO Delivery-Site Head Count: Spring 2004-2017                                                                                                                                                                |
| Figure 3: UNO Delivery-Site Student Credit Hours by Student Level: Spring 2004-2017                                                                                                                                     |
| Figure 4: UNO Delivery-Site Head Count by Ethnicity by Gender: Spring 2017                                                                                                                                              |
| Table 2: Total Uno Delivery-Site Head Count Summary for Undergraduate and Graduate Students Full and Part-<br>Time by Gender and Race Classification: Spring 2017                                                       |
| Figure 5: UNO Administrative-Site Head Count: Spring 2004-2017                                                                                                                                                          |
| Figure 6: UNO Administrative-Site Student Credit Hours: Spring 2004-2017                                                                                                                                                |
| Figure 7: UNO Administrative-Site Head Count by Ethnicity by Gender: Spring 2017                                                                                                                                        |
| Table 3: Total UNO Administrative-Site Head Count Summary for Undergraduate and Graduate Students by Full and Part-Time by Gender and Race Classification: Spring 2017                                                  |
| Figure 8: College of Arts & Science Head Count: Spring 2004-2017                                                                                                                                                        |
| Figure 9: College of Arts & Sciences Student Credit Hours: Spring 2004-2017                                                                                                                                             |
| Figure 10: College of Arts & Sciences Head Count by Ethnicity by Gender: Spring 2017                                                                                                                                    |
| Table 4: College of Arts & Sciences Head Count Summary for Undergraduate and Graduate Students by Full and Part-time by Gender and Race Classification: Spring 2017                                                     |
| Figure 11: College of Business Administration Head Count: Spring 2004-2017                                                                                                                                              |
| Figure 12: College of Business Administration Student Credit Hours: Spring 2004-2017                                                                                                                                    |
| Figure 13: College of Business Administration Head Count by Ethnicity by Gender: Spring 201718                                                                                                                          |
| Table 5: College of Business Administration Head Count Summary for Undergraduate and Graduate Students by Full and Part-Time by Gender and Race Classification: Spring 2017                                             |
| Figure 14: College of Communication, Fine Arts and Media Delivery-Site Head Count: Spring 2006-201720                                                                                                                   |
| Figure 15: College of Communication, Fine Arts and Media Delivery-Site Student Credit Hours: Spring 2006-2017                                                                                                           |
| Figure 16: College of Communication, Fine Arts and Media Delivery & Administrative-Site Head Count by Ethnicity by Gender: Spring 2017                                                                                  |
| Table 6: College of Communication, Fine Arts and Media Delivery & Administrative-Site Head Count Summary for Undergraduate and Graduate Students by Full and Part-Time by Gender and Race Classification: Spring 201722 |
| Figure 17: College of Communication, Fine Arts and Media: Administrative-Site Head Count: Spring 2006-2017.23                                                                                                           |
| Figure 18: College of Communication, Fine Arts and Media: Administrative-Site Student Credit Hours: Spring 2006-201723                                                                                                  |
| Figure 20: College of Education Head Count: Spring 2004-2017                                                                                                                                                            |
| Figure 21: College of Education Student Credit Hours: Spring 2004-2017                                                                                                                                                  |
| Figure 22: College of Education Head Count by Ethnicity by Gender: Spring 2017                                                                                                                                          |
| Table 8: College of Education Head Count Summary for Undergraduate and Graduate Students by Full and Part-<br>Time by Gender and Race Classification: Spring 201726                                                     |