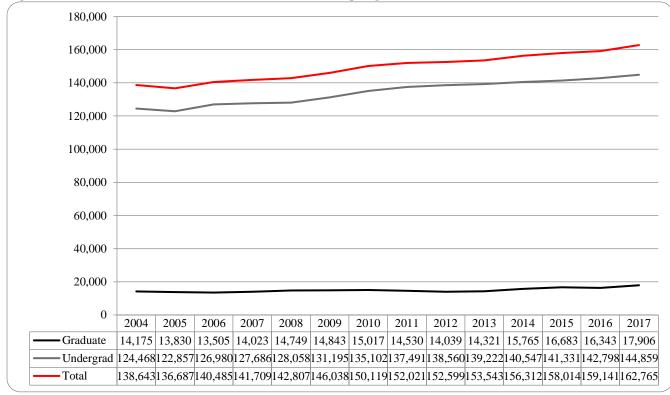

### Administrative-Site Campus Summary

- Spring 2017 head count enrollment is 14,657 a 1.5% increase compared to the spring 2016 enrollment of 14,445 (see Figure 1).
- Spring 2017 undergraduate head count enrollment is 11,599 a 0.5% increase compared to the spring 2016 enrollment of 11,542 (see figure 5).
- Spring 2017 graduate head count enrollment is 3,058 a 5.3% increase compared to the spring 2016 of 2,903 (see Figure 5).
- Spring 2017 student credit hours are 162,765 a 2.3% increase compared to the spring 2016 credit hours of 159,141 (see figure 6).
- Spring 2017 undergraduate credit hours are 144,859 up from spring 2016 by 1.4% (see figure 6).
- Spring 2017 graduate credit hours are 17,706 up from spring 2016 by 9.5% (see figure 6).

### Contents

| EXECUTIVE SUMMARY                                                                                                                                                                                                       |
|-------------------------------------------------------------------------------------------------------------------------------------------------------------------------------------------------------------------------|
| Table 1: UNO Delivery-Site and Administrative-Site Head Count Enrollment and Comparison: Spring 20176                                                                                                                   |
| Figure 1: Delivery-Site & Administrative-Site Head Count Enrollment: Spring 1988-20177                                                                                                                                  |
| Figure 2: UNO Delivery-Site Head Count: Spring 2004-2017                                                                                                                                                                |
| Figure 3: UNO Delivery-Site Student Credit Hours by Student Level: Spring 2004-2017                                                                                                                                     |
| Figure 4: UNO Delivery-Site Head Count by Ethnicity by Gender: Spring 2017                                                                                                                                              |
| Table 2: Total Uno Delivery-Site Head Count Summary for Undergraduate and Graduate Students Full and Part-<br>Time by Gender and Race Classification: Spring 2017                                                       |
| Figure 5: UNO Administrative-Site Head Count: Spring 2004-2017                                                                                                                                                          |
| Figure 6: UNO Administrative-Site Student Credit Hours: Spring 2004-2017                                                                                                                                                |
| Figure 7: UNO Administrative-Site Head Count by Ethnicity by Gender: Spring 2017                                                                                                                                        |
| Table 3: Total UNO Administrative-Site Head Count Summary for Undergraduate and Graduate Students by Full and Part-Time by Gender and Race Classification: Spring 2017                                                  |
| Figure 8: College of Arts & Science Head Count: Spring 2004-2017                                                                                                                                                        |
| Figure 9: College of Arts & Sciences Student Credit Hours: Spring 2004-2017                                                                                                                                             |
| Figure 10: College of Arts & Sciences Head Count by Ethnicity by Gender: Spring 2017                                                                                                                                    |
| Table 4: College of Arts & Sciences Head Count Summary for Undergraduate and Graduate Students by Full and Part-time by Gender and Race Classification: Spring 2017                                                     |
| Figure 11: College of Business Administration Head Count: Spring 2004-2017                                                                                                                                              |
| Figure 12: College of Business Administration Student Credit Hours: Spring 2004-2017                                                                                                                                    |
| Figure 13: College of Business Administration Head Count by Ethnicity by Gender: Spring 201718                                                                                                                          |
| Table 5: College of Business Administration Head Count Summary for Undergraduate and Graduate Students by Full and Part-Time by Gender and Race Classification: Spring 2017                                             |
| Figure 14: College of Communication, Fine Arts and Media Delivery-Site Head Count: Spring 2006-201720                                                                                                                   |
| Figure 15: College of Communication, Fine Arts and Media Delivery-Site Student Credit Hours: Spring 2006-2017                                                                                                           |
| Figure 16: College of Communication, Fine Arts and Media Delivery & Administrative-Site Head Count by Ethnicity by Gender: Spring 2017                                                                                  |
| Table 6: College of Communication, Fine Arts and Media Delivery & Administrative-Site Head Count Summary for Undergraduate and Graduate Students by Full and Part-Time by Gender and Race Classification: Spring 201722 |
| Figure 17: College of Communication, Fine Arts and Media: Administrative-Site Head Count: Spring 2006-2017.23                                                                                                           |
| Figure 18: College of Communication, Fine Arts and Media: Administrative-Site Student Credit Hours: Spring 2006-201723                                                                                                  |
| Figure 20: College of Education Head Count: Spring 2004-2017                                                                                                                                                            |
| Figure 21: College of Education Student Credit Hours: Spring 2004-2017                                                                                                                                                  |
| Figure 22: College of Education Head Count by Ethnicity by Gender: Spring 2017                                                                                                                                          |
| Table 8: College of Education Head Count Summary for Undergraduate and Graduate Students by Full and Part-<br>Time by Gender and Race Classification: Spring 201726                                                     |

Figure 6: UNO Administrative-Site Student Credit Hours: Spring 2004-2017

Table 3: Total UNO Administrative-Site Head Count Summary for Undergraduate and Graduate Students by Full and Part-Time by Gender and Race Classification: Spring 2017