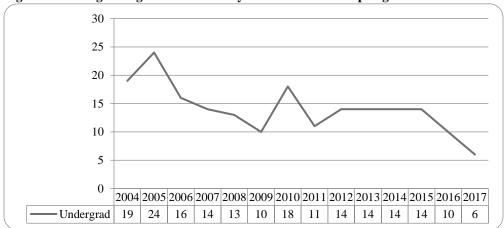

| Figure 43: College of Agriculture Delivery-Site Student Credit Hours: Spring 2004-2017                                                               | 46 |
|------------------------------------------------------------------------------------------------------------------------------------------------------|----|
| Figure 44: College of Agriculture Delivery-Site Head Count by Ethnicity by Gender: Spring 2017                                                       | 46 |
| Table 17: College of Agriculture Head Count Summary for Undergraduate Students by Full and Part-Time by Gender and Race Classification: Spring 2017  | 47 |
| Figure 45: College of Architecture Delivery-Site Head Count: Spring 2004-2017                                                                        | 48 |
| Figure 46: College of Architecture Delivery-Site Student Credit Hours: Spring 2004-2017                                                              | 48 |
| Figure 47: College of Architecture Delivery-Site Head Count by Ethnicity by Gender: Spring 2017                                                      | 48 |
| Table 18: College of Architecture Head Count Summary for Undergraduate Students by Full and Part-Time by Gender and Race Classification: Spring 2017 | 49 |
| Figure 48: College of Engineering Delivery-Site Head Count: Spring 2004-2017                                                                         | 50 |
| Figure 49: College of Engineering Delivery-Site Student Credit Hours: Spring 2004-2017                                                               | 50 |
| Figure 50: College of Engineering Delivery-Site Head Count by Ethnicity by Gender: Spring 2017                                                       | 51 |
| Table 19: College of Engineering Head count Summary for Undergraduate Students by Full and Part-Time by Gender and Race Classification: Spring 2017  | 52 |
| Figure 51: College of Education and Human Science Delivery-Site Head Count: Spring 2004-2017                                                         | 53 |
| Figure 52: College of Education and Human Sciences Delivery-Site Student Credit Hours: Spring 2004-2017                                              | 53 |
| Glossary                                                                                                                                             | 54 |