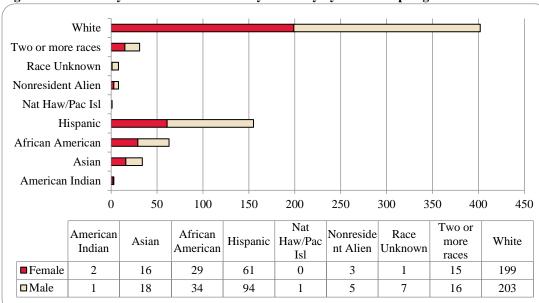

|                     | Ame | rican | Asi  | ian | Afr<br>Ame | ican | Hien | anics | Nat Ha | w / Pac | Ra<br>Unkı | ace |     | r more | XXI   | hite  | Nonre<br>Ali | sident |       | Total |        |
|---------------------|-----|-------|------|-----|------------|------|------|-------|--------|---------|------------|-----|-----|--------|-------|-------|--------------|--------|-------|-------|--------|
|                     | F   | M     | F As | M   | F          | M    | F    | M     | F      | M       | F          | M   | F   | M      | F     | M     | F            | M      | F     | M     | Total  |
| Undergraduate       |     | 171   | -    | 171 | -          | 171  | -    | 171   |        | 171     |            | 141 | -   | 141    | -     | 171   | -            | 171    | -     | 141   | Total  |
| Full-Time           |     |       |      |     |            |      |      |       |        |         |            |     |     |        |       |       |              |        |       |       |        |
| First-Time Freshmen |     |       |      |     | 4          | 3    | 2    | 5     |        |         |            |     | 1   | 1      | 6     | 15    | 7            | 12     | 20    | 36    | 56     |
| Other Freshmen      | 4   | 4     | 53   | 30  | 81         | 49   | 152  | 126   | 2      | 2       | 8          | 9   | 51  | 31     | 553   | 541   | 32           | 62     | 936   | 854   | 1.790  |
| Sophomores          | 2   | 1     | 46   | 38  | 80         | 44   | 175  | 141   | 1      | 1       | 27         | 16  | 77  | 44     | 718   | 650   | 37           | 84     | 1,163 | 1,019 | 2,182  |
| Juniors             | 4   | 1     | 51   | 39  | 70         | 70   | 160  | 135   | 1      | 2       | 19         | 32  | 69  | 40     | 865   | 791   | 39           | 65     | 1,278 | 1.175 | 2,453  |
| Seniors             | 1   | 2     | 44   | 36  | 61         | 52   | 157  | 95    | 1      | 1       | 22         | 24  | 58  | 36     | 813   | 785   | 47           | 47     | 1,204 | 1,078 | 2,282  |
| Special             |     |       | 4    | 1   |            |      | 3    | 3     |        |         | 1          | 1   |     | 6      | 26    | 52    | 3            | 1      | 37    | 64    | 101    |
| Total Full-Time     | 11  | 8     | 198  | 144 | 296        | 218  | 649  | 505   | 5      | 6       | 77         | 82  | 256 | 158    | 2,981 | 2,834 | 165          | 271    | 4,638 | 4,226 | 8,864  |
| Part-Time           |     |       |      |     |            |      |      |       |        |         |            |     |     |        |       |       |              |        |       |       |        |
| First-Time Freshmen |     |       |      | 1   |            |      |      |       |        |         |            |     | 1   |        | 1     | 3     | 1            | 1      | 3     | 5     | 8      |
| Other Freshmen      |     |       | 10   | 4   | 12         | 7    | 25   | 31    |        |         | 3          | 2   | 5   | 7      | 75    | 94    | 6            | 11     | 136   | 156   | 292    |
| Sophomores          |     |       | 5    | 7   | 18         | 12   | 30   | 21    | 2      |         | 3          | 5   | 8   | 11     | 157   | 147   | 3            | 6      | 226   | 209   | 435    |
| Juniors             |     |       | 7    | 6   | 26         | 13   | 28   | 31    |        |         | 6          | 8   | 7   | 15     | 242   | 243   | 4            | 6      | 320   | 322   | 642    |
| Seniors             | 5   |       | 20   | 13  | 43         | 44   | 48   | 37    |        |         | 11         | 17  | 21  | 15     | 386   | 414   | 6            | 7      | 540   | 547   | 1,087  |
| Special             |     | 1     | 10   | 4   | 10         | 14   | 10   | 10    |        |         | 5          | 4   | 4   | 3      | 107   | 85    | 3            | 1      | 149   | 122   | 271    |
| Total Part-Time     | 5   | 1     | 52   | 35  | 109        | 90   | 141  | 130   | 2      |         | 28         | 36  | 46  | 51     | 968   | 986   | 23           | 32     | 1,374 | 1,361 | 2,735  |
| Total Undergraduate | 16  | 9     | 250  | 179 | 405        | 308  | 790  | 635   | 7      | 6       | 105        | 118 | 302 | 209    | 3,949 | 3,820 | 188          | 303    | 6,012 | 5,587 | 11,599 |
| Graduate            |     |       |      |     |            |      |      |       |        |         |            |     |     |        |       |       |              |        |       |       |        |
| Full-Time           |     |       |      |     |            |      |      |       |        |         |            |     |     |        |       |       |              |        |       |       |        |
| Certificate         |     |       |      |     | 1          |      |      | 1     |        |         |            |     |     |        | 5     | 4     | 1            |        | 7     | 5     | 12     |
| Masters             | 1   |       | 6    | 11  | 14         | 7    | 18   | 14    |        |         | 4          | 1   | 13  | 4      | 339   | 143   | 82           | 132    | 477   | 312   | 789    |
| Doctoral            |     |       | 2    |     |            |      |      |       |        |         |            |     | 3   | 2      | 13    | 15    | 10           | 15     | 28    | 32    | 60     |
| Special Graduate    |     |       |      | 1   | 1          |      |      | 2     |        |         |            | 1   |     | 1      | 19    | 30    | 6            | 33     | 26    | 68    | 94     |
| Total Full-Time     | 1   |       | 8    | 12  | 16         | 7    | 18   | 17    |        |         | 4          | 2   | 16  | 7      | 376   | 192   | 99           | 180    | 538   | 417   | 955    |
| Part-Time           |     |       |      |     |            |      |      |       |        |         |            |     |     |        |       |       |              |        |       |       |        |
| Certificate         |     |       | 3    | 1   |            |      | 4    | 2     |        |         |            |     |     |        | 30    | 17    | 1            |        | 38    | 20    | 58     |
| Masters             | 1   | 1     | 21   | 20  | 35         | 34   | 50   | 28    | 1      | 1       | 11         | 13  | 27  | 22     | 806   | 433   | 54           | 54     | 1,006 | 606   | 1,612  |
| Doctoral            |     |       | 2    | 1   |            | 6    | 5    | 2     |        |         |            | 1   | 4   | 1      | 72    | 40    | 3            | 7      | 86    | 58    | 144    |
| Special Graduate    |     |       | 2    | 5   | 7          | 6    | 5    | 2     |        |         |            | 4   |     | 4      | 166   | 74    | 6            | 8      | 186   | 103   | 289    |
| Total Part-Time     | 1   | 1     | 28   | 27  | 42         | 46   | 64   | 34    | 1      | 1       | 11         | 18  | 31  | 27     | 1,074 | 564   | 64           | 69     | 1,316 | 787   | 2,103  |
| Total Graduate      | 2   | 1     | 36   | 39  | 58         | 53   | 82   | 51    | 1      | 1       | 15         | 20  | 47  | 34     | 1,450 | 756   | 163          | 249    | 1,854 | 1,204 | 3,058  |
| Total All Students  | 18  | 10    | 286  | 218 | 463        | 361  | 872  | 686   | 8      | 7       | 120        | 138 | 349 | 243    | 5,399 | 4,576 | 351          | 552    | 7,866 | 6,791 | 14,657 |