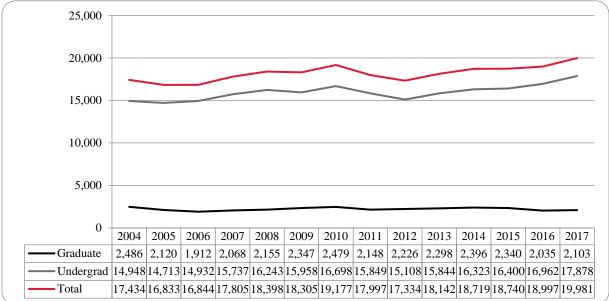

Figure 3: UNO Delivery-Site Student Credit Hours by Student Level: Spring 2004-2017

Table 2: Total Uno Delivery-Site Head Count Summary for Undergraduate and Graduate Students Full and Part-Time by Gender and Race Classification: Spring 2017