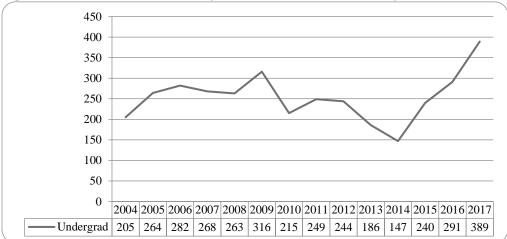

Figure 23: College of Information Science & Technology Head Count: Spring 2004-2017

Figure 24: College of Information Science & Technology Student Credit Hours: Spring 2004-2017

White Two or more races Race Unknown Nonresident Alien Nat Haw/Pac Isl Hispanic \_\_\_\_ African American Asian American Indian 0 100 200 300 400 500 600 700 800 Nat Two or American African Nonreside Race Hispanic Asian Haw/Pac more White Indian American nt Alien Unknown Isl races ■ Female 1 15 12 14 0 111 2 5 102

□Male

0

48

37

66

0

228

17

38

594

Figure 25: College of Information Science & Technology Head Count by Ethnicity by Gender: Spring 2017

Table 9: College of Information Science and Technology Head Count Summary for Undergraduate and Graduate Summary for Full and Part-Time by Gender and Race Classification: Spring 2017