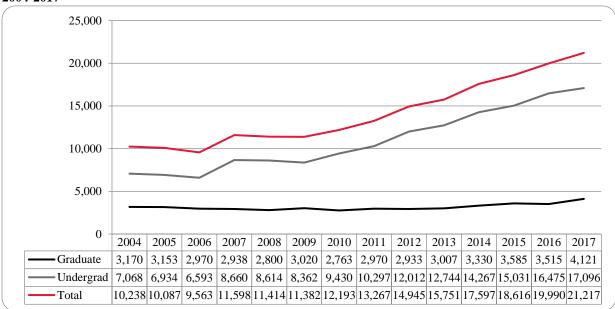

### Administrative-Site Campus Summary

- Spring 2017 head count enrollment is 14,657 a 1.5% increase compared to the spring 2016 enrollment of 14,445 (see Figure 1).
- Spring 2017 undergraduate head count enrollment is 11,599 a 0.5% increase compared to the spring 2016 enrollment of 11,542 (see figure 5).
- Spring 2017 graduate head count enrollment is 3,058 a 5.3% increase compared to the spring 2016 of 2,903 (see Figure 5).
- Spring 2017 student credit hours are 162,765 a 2.3% increase compared to the spring 2016 credit hours of 159,141 (see figure 6).
- Spring 2017 undergraduate credit hours are 144,859 up from spring 2016 by 1.4% (see figure 6).
- Spring 2017 graduate credit hours are 17,706 up from spring 2016 by 9.5% (see figure 6).

### **Delivery-Site**

- Spring 2017 head count enrollment is 15,100 a 1.3% increase compared to the spring 2016 enrollment of 14,900 (see Figure 1).
- Spring 2017 undergraduate head count enrollment is 12,042 a 0.4% increase compared to the spring 2016 enrollment of 11,997 (see figure 2).
- Spring 2017 graduate head count enrollment is 3,058 a 5.3% increase compared to the spring 2016 enrollment of 2,903 (see figure 2).
- Spring 2017 student credit hours are 164,090 a 1.8% increase compared to the spring 2016 credit hours of 161,136 (see figure 3).
- Spring 2017 undergraduate credit hours are 145,437 up from spring 2016 by 0.9% (see figure 3).
- Spring 2017 graduate credit hours are 18,653 up from spring 2016 by 8.6% (see figure 3).