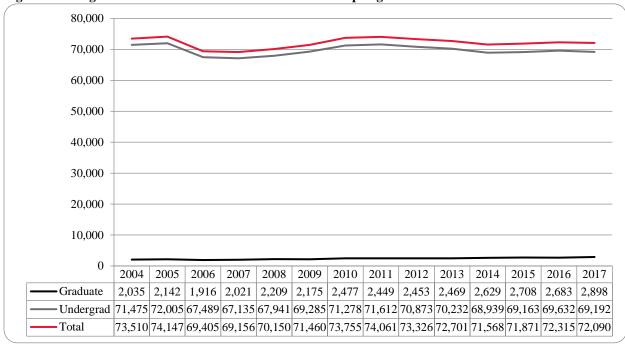

Figure 6: UNO Administrative-Site Student Credit Hours: Spring 2004-2017

Table 3: Total UNO Administrative-Site Head Count Summary for Undergraduate and Graduate Students by Full and Part-Time by Gender and Race Classification: Spring 2017