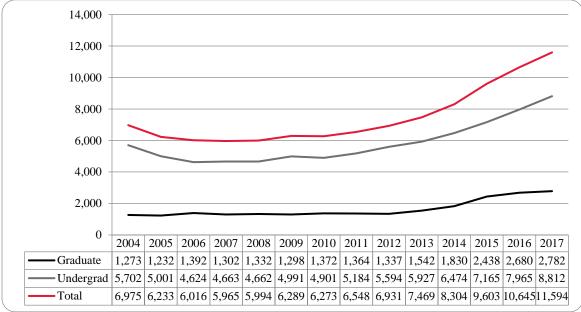

Figure 6: UNO Administrative-Site Student Credit Hours: Spring 2004-2017

Table 3: Total UNO Administrative-Site Head Count Summary for Undergraduate and Graduate Students by Full and Part-Time by Gender and Race Classification: Spring 2017