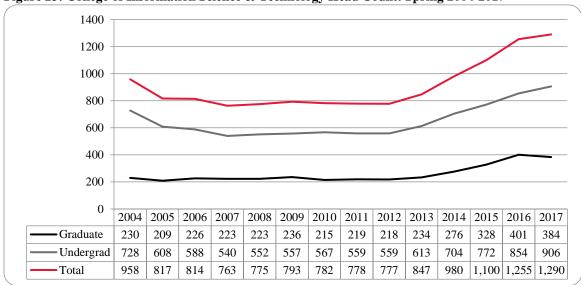

### Contents

| EXECUTIVE SUMMARY                                                                                                                                                                                                       |
|-------------------------------------------------------------------------------------------------------------------------------------------------------------------------------------------------------------------------|
| Table 1: UNO Delivery-Site and Administrative-Site Head Count Enrollment and Comparison: Spring 20176                                                                                                                   |
| Figure 1: Delivery-Site & Administrative-Site Head Count Enrollment: Spring 1988-20177                                                                                                                                  |
| Figure 2: UNO Delivery-Site Head Count: Spring 2004-2017                                                                                                                                                                |
| Figure 3: UNO Delivery-Site Student Credit Hours by Student Level: Spring 2004-2017                                                                                                                                     |
| Figure 4: UNO Delivery-Site Head Count by Ethnicity by Gender: Spring 2017                                                                                                                                              |
| Table 2: Total Uno Delivery-Site Head Count Summary for Undergraduate and Graduate Students Full and Part-<br>Time by Gender and Race Classification: Spring 2017                                                       |
| Figure 5: UNO Administrative-Site Head Count: Spring 2004-2017                                                                                                                                                          |
| Figure 6: UNO Administrative-Site Student Credit Hours: Spring 2004-2017                                                                                                                                                |
| Figure 7: UNO Administrative-Site Head Count by Ethnicity by Gender: Spring 2017                                                                                                                                        |
| Table 3: Total UNO Administrative-Site Head Count Summary for Undergraduate and Graduate Students by Full and Part-Time by Gender and Race Classification: Spring 2017                                                  |
| Figure 8: College of Arts & Science Head Count: Spring 2004-2017                                                                                                                                                        |
| Figure 9: College of Arts & Sciences Student Credit Hours: Spring 2004-2017                                                                                                                                             |
| Figure 10: College of Arts & Sciences Head Count by Ethnicity by Gender: Spring 2017                                                                                                                                    |
| Table 4: College of Arts & Sciences Head Count Summary for Undergraduate and Graduate Students by Full and Part-time by Gender and Race Classification: Spring 2017                                                     |
| Figure 11: College of Business Administration Head Count: Spring 2004-2017                                                                                                                                              |
| Figure 12: College of Business Administration Student Credit Hours: Spring 2004-2017                                                                                                                                    |
| Figure 13: College of Business Administration Head Count by Ethnicity by Gender: Spring 201718                                                                                                                          |
| Table 5: College of Business Administration Head Count Summary for Undergraduate and Graduate Students by Full and Part-Time by Gender and Race Classification: Spring 2017                                             |
| Figure 14: College of Communication, Fine Arts and Media Delivery-Site Head Count: Spring 2006-201720                                                                                                                   |
| Figure 15: College of Communication, Fine Arts and Media Delivery-Site Student Credit Hours: Spring 2006-2017                                                                                                           |
| Figure 16: College of Communication, Fine Arts and Media Delivery & Administrative-Site Head Count by Ethnicity by Gender: Spring 2017                                                                                  |
| Table 6: College of Communication, Fine Arts and Media Delivery & Administrative-Site Head Count Summary for Undergraduate and Graduate Students by Full and Part-Time by Gender and Race Classification: Spring 201722 |
| Figure 17: College of Communication, Fine Arts and Media: Administrative-Site Head Count: Spring 2006-2017.23                                                                                                           |
| Figure 18: College of Communication, Fine Arts and Media: Administrative-Site Student Credit Hours: Spring 2006-201723                                                                                                  |
| Figure 20: College of Education Head Count: Spring 2004-2017                                                                                                                                                            |
| Figure 21: College of Education Student Credit Hours: Spring 2004-2017                                                                                                                                                  |
| Figure 22: College of Education Head Count by Ethnicity by Gender: Spring 2017                                                                                                                                          |
| Table 8: College of Education Head Count Summary for Undergraduate and Graduate Students by Full and Part-<br>Time by Gender and Race Classification: Spring 201726                                                     |