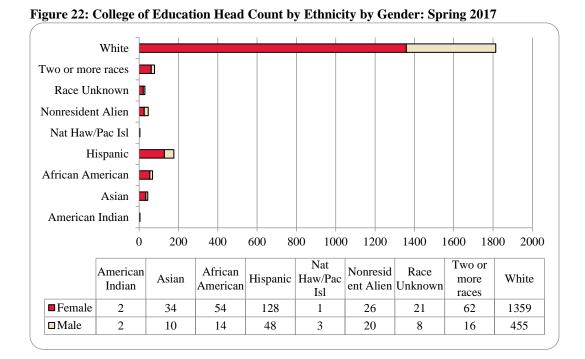

Figure 21: College of Education Student Credit Hours: Spring 2004-2017

Table 8: College of Education Head Count Summary for Undergraduate and Graduate Students by Full and Part-Time by Gender and Race Classification: Spring 2017

|                     | Ame<br>Ind | rican<br>ian | Ac | ian | Afr<br>Ame | ican<br>rican | Hisn | anics |   | aw / Pac<br>sl | -  | ace<br>nown |    | r more | Wł    | nite |    | esident<br>ien |       | Total |       |
|---------------------|------------|--------------|----|-----|------------|---------------|------|-------|---|----------------|----|-------------|----|--------|-------|------|----|----------------|-------|-------|-------|
|                     | F          | M            | F  | М   | F          | M             | F    | M     | F | M              | F  | M           | F  | M      | F     | M    | F  | M              | F     | M     | Total |
| Undergraduate       |            |              |    |     |            |               |      |       |   |                |    |             |    |        |       |      |    |                |       |       |       |
| Full-Time           |            |              |    |     |            |               |      |       |   |                |    |             |    |        |       |      |    |                |       |       |       |
| First-Time Freshmen |            |              |    |     |            |               |      |       |   |                |    |             |    |        |       |      |    |                |       |       |       |
| Other Freshmen      |            |              | 2  | 1   | 9          |               | 14   | 8     | 1 |                | 2  |             | 5  | 1      | 66    | 38   | 5  | 2              | 104   | 50    | 154   |
| Sophomores          |            | 1            | 3  | 1   | 6          | 1             | 23   | 9     |   |                | 2  |             | 11 | 1      | 132   | 45   | 2  | 2              | 179   | 60    | 239   |
| Juniors             | 1          |              | 5  | 3   | 4          |               | 21   | 12    |   | 2              | 4  | 1           | 8  | 2      | 186   | 65   | 1  | 1              | 230   | 86    | 316   |
| Seniors             |            | 1            | 4  | 2   | 13         | 2             | 28   | 6     |   | 1              | 6  | 1           | 17 | 3      | 216   | 93   | 4  | 1              | 288   | 110   | 398   |
| Special             |            |              | 1  |     |            |               | 1    | 1     |   |                |    | 1           |    | 1      | 8     | 14   | 1  |                | 11    | 17    | 28    |
| Total Full-Time     | 1          | 2            | 15 | 7   | 32         | 3             | 87   | 36    | 1 | 3              | 14 | 3           | 41 | 8      | 608   | 255  | 13 | 6              | 812   | 323   | 1,135 |
| Part-Time           |            |              |    |     |            |               |      |       |   |                |    |             |    |        |       |      |    |                |       |       |       |
| First-Time Freshmen |            |              |    |     |            |               |      |       |   |                |    |             |    |        |       |      |    |                |       |       |       |
| Other Freshmen      |            |              | 2  |     |            |               | 2    |       |   |                |    |             |    |        | 3     | 1    |    |                | 7     | 1     | 8     |
| Sophomores          |            |              |    |     |            |               | 6    | 1     |   |                |    |             | 3  |        | 28    | 9    |    |                | 37    | 10    | 47    |
| Juniors             |            |              |    |     | 1          |               | 2    | 2     |   |                | 1  |             | 2  |        | 32    | 9    |    |                | 38    | 11    | 49    |
| Seniors             | 1          |              | 2  |     |            | 2             | 4    | 1     |   |                |    |             | 5  | 2      | 33    | 29   | 1  |                | 46    | 34    | 80    |
| Special             |            |              |    |     |            |               | 1    | 1     |   |                |    |             |    |        | 13    | 7    |    |                | 14    | 8     | 22    |
| Total Part-Time     | 1          |              | 4  |     | 1          | 2             | 15   | 5     |   |                | 1  |             | 10 | 2      | 109   | 55   | 1  |                | 142   | 64    | 206   |
| Total Undergraduate | 2          | 2            | 19 | 7   | 33         | 5             | 102  | 41    | 1 | 3              | 15 | 3           | 51 | 10     | 717   | 310  | 14 | 6              | 954   | 387   | 1,341 |
| Graduate            |            |              |    |     |            |               |      |       |   |                |    |             |    |        |       |      |    |                |       |       |       |
| Full-Time           |            |              |    |     |            |               |      |       |   |                |    |             |    |        |       |      |    |                |       |       |       |
| Certificate         |            |              |    |     |            |               |      |       |   |                |    |             |    |        |       |      |    |                |       |       |       |
| Masters             |            |              | 2  | 1   | 3          | 1             | 6    |       |   |                | 2  |             | 2  |        | 109   | 43   | 7  | 9              | 131   | 54    | 185   |
| Doctoral            |            |              |    |     |            |               |      |       |   |                |    |             |    | 2      | 8     | 5    | 2  | 1              | 10    | 8     | 18    |
| Special Graduate    |            |              |    |     |            |               |      |       |   |                |    |             |    |        | 3     | 2    |    |                | 3     | 2     | 5     |
| Total Full-Time     |            |              | 2  | 1   | 3          | 1             | 6    |       |   |                | 2  |             | 2  | 2      | 120   | 50   | 9  | 10             | 144   | 64    | 208   |
| Part-Time           |            |              |    |     |            |               |      |       |   |                |    |             |    |        |       |      |    |                |       |       |       |
| Certificate         |            |              |    |     |            |               |      |       |   |                |    |             |    |        | 1     |      |    |                | 1     |       | 1     |
| Masters             |            |              | 11 | 1   | 14         | 4             | 15   | 7     |   |                | 4  | 4           | 7  | 2      | 379   | 65   | 2  | 4              | 432   | 87    | 519   |
| Doctoral            |            |              | 1  | 1   |            | 4             | 3    |       |   |                |    |             | 2  | 1      | 44    | 16   |    |                | 50    | 22    | 72    |
| Special Graduate    |            |              | 1  |     | 4          |               | 2    |       |   |                |    | 1           |    | 1      | 98    | 14   | 1  |                | 106   | 16    | 122   |
| Total Part-Time     |            |              | 13 | 2   | 18         | 8             | 20   | 7     |   |                | 4  | 5           | 9  | 4      | 522   | 95   | 3  | 4              | 589   | 125   | 714   |
| Total Graduate      |            |              | 15 | 3   | 21         | 9             | 26   | 7     |   |                | 6  | 5           | 11 | 6      | 642   | 145  | 12 | 14             | 733   | 189   | 922   |
| Total All Students  | 2          | 2            | 34 | 10  | 54         | 14            | 128  | 48    | 1 | 3              | 21 | 8           | 62 | 16     | 1,359 | 455  | 26 | 20             | 1,687 | 576   | 2,263 |