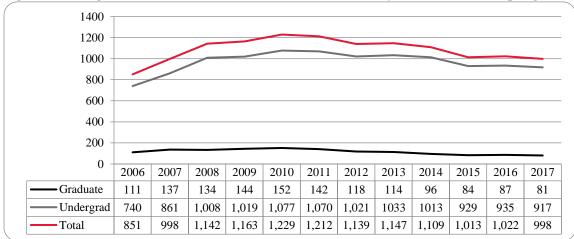

Figure 14: College of Communication, Fine Arts and Media Delivery-Site Head Count: Spring 2006-2017

Figure 15: College of Communication, Fine Arts and Media Delivery-Site Student Credit Hours: Spring 2006-2017