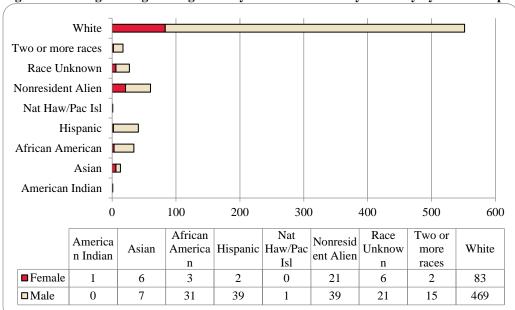

Figure 23: College of Information Science & Technology Head Count: Spring 2004-2017

Figure 24: College of Information Science & Technology Student Credit Hours: Spring 2004-2017

White Two or more races Race Unknown Nonresident Alien Nat Haw/Pac Isl Hispanic \_\_\_\_ African American Asian American Indian 0 100 200 300 400 500 600 700 800 Nat Two or American African Nonreside Race Hispanic Asian Haw/Pac more White Indian American nt Alien Unknown Isl races ■ Female 1 15 12 14 0 111 2 5 102

□Male

0

48

37

66

0

228

17

38

594

Figure 25: College of Information Science & Technology Head Count by Ethnicity by Gender: Spring 2017

Table 9: College of Information Science and Technology Head Count Summary for Undergraduate and Graduate Summary for Full and Part-Time by Gender and Race Classification: Spring 2017