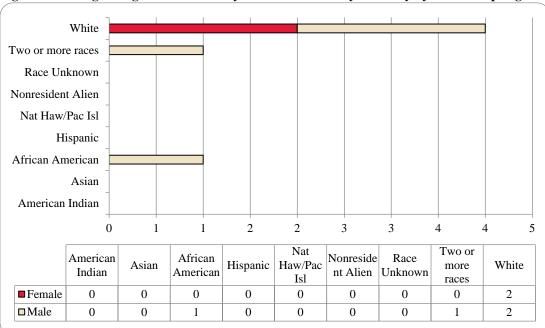

| Figure 43: College of Agriculture Delivery-Site Student Credit Hours: Spring 2004-2017                                                               | 46 |
|------------------------------------------------------------------------------------------------------------------------------------------------------|----|
| Figure 44: College of Agriculture Delivery-Site Head Count by Ethnicity by Gender: Spring 2017                                                       | 46 |
| Table 17: College of Agriculture Head Count Summary for Undergraduate Students by Full and Part-Time by Gender and Race Classification: Spring 2017  | 47 |
| Figure 45: College of Architecture Delivery-Site Head Count: Spring 2004-2017                                                                        | 48 |
| Figure 46: College of Architecture Delivery-Site Student Credit Hours: Spring 2004-2017                                                              | 48 |
| Figure 47: College of Architecture Delivery-Site Head Count by Ethnicity by Gender: Spring 2017                                                      | 48 |
| Table 18: College of Architecture Head Count Summary for Undergraduate Students by Full and Part-Time by Gender and Race Classification: Spring 2017 | 49 |
| Figure 48: College of Engineering Delivery-Site Head Count: Spring 2004-2017                                                                         | 50 |
| Figure 49: College of Engineering Delivery-Site Student Credit Hours: Spring 2004-2017                                                               | 50 |
| Figure 50: College of Engineering Delivery-Site Head Count by Ethnicity by Gender: Spring 2017                                                       | 51 |
| Table 19: College of Engineering Head count Summary for Undergraduate Students by Full and Part-Time by Gender and Race Classification: Spring 2017  | 52 |
| Figure 51: College of Education and Human Science Delivery-Site Head Count: Spring 2004-2017                                                         | 53 |
| Figure 52: College of Education and Human Sciences Delivery-Site Student Credit Hours: Spring 2004-2017                                              | 53 |
| Glossary                                                                                                                                             | 54 |