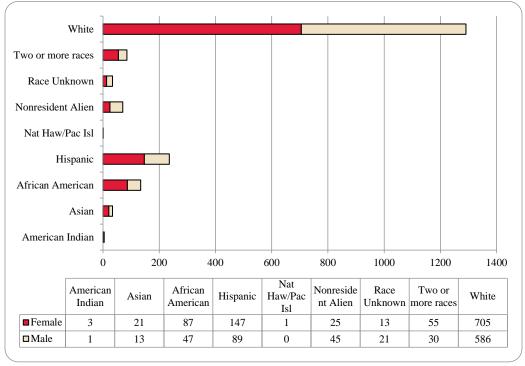

Figure 6: UNO Administrative-Site Student Credit Hours: Spring 2004-2017

Table 3: Total UNO Administrative-Site Head Count Summary for Undergraduate and Graduate Students by Full and Part-Time by Gender and Race Classification: Spring 2017

|                     | Ame | rican | Asi  | ian | Afr<br>Ame | ican | Hien | anics | Nat Ha | w / Pac | Ra<br>Unkı | ace |     | r more | XXI   | hite  | Nonre<br>Ali | sident |       | Total |        |
|---------------------|-----|-------|------|-----|------------|------|------|-------|--------|---------|------------|-----|-----|--------|-------|-------|--------------|--------|-------|-------|--------|
|                     | F   | M     | F As | M   | F          | M    | F    | M     | F      | M       | F          | M   | F   | M      | F     | M     | F            | M      | F     | M     | Total  |
| Undergraduate       |     | 171   | -    | 171 | -          | 171  | -    | 171   |        | 171     |            | 141 | -   | 141    | -     | 171   | -            | 171    | -     | 141   | Total  |
| Full-Time           |     |       |      |     |            |      |      |       |        |         |            |     |     |        |       |       |              |        |       |       |        |
| First-Time Freshmen |     |       |      |     | 4          | 3    | 2    | 5     |        |         |            |     | 1   | 1      | 6     | 15    | 7            | 12     | 20    | 36    | 56     |
| Other Freshmen      | 4   | 4     | 53   | 30  | 81         | 49   | 152  | 126   | 2      | 2       | 8          | 9   | 51  | 31     | 553   | 541   | 32           | 62     | 936   | 854   | 1.790  |
| Sophomores          | 2   | 1     | 46   | 38  | 80         | 44   | 175  | 141   | 1      | 1       | 27         | 16  | 77  | 44     | 718   | 650   | 37           | 84     | 1,163 | 1,019 | 2,182  |
| Juniors             | 4   | 1     | 51   | 39  | 70         | 70   | 160  | 135   | 1      | 2       | 19         | 32  | 69  | 40     | 865   | 791   | 39           | 65     | 1,278 | 1.175 | 2,453  |
| Seniors             | 1   | 2     | 44   | 36  | 61         | 52   | 157  | 95    | 1      | 1       | 22         | 24  | 58  | 36     | 813   | 785   | 47           | 47     | 1,204 | 1,078 | 2,282  |
| Special             |     |       | 4    | 1   |            |      | 3    | 3     |        |         | 1          | 1   |     | 6      | 26    | 52    | 3            | 1      | 37    | 64    | 101    |
| Total Full-Time     | 11  | 8     | 198  | 144 | 296        | 218  | 649  | 505   | 5      | 6       | 77         | 82  | 256 | 158    | 2,981 | 2,834 | 165          | 271    | 4,638 | 4,226 | 8,864  |
| Part-Time           |     |       |      |     |            |      |      |       |        |         |            |     |     |        |       |       |              |        |       |       |        |
| First-Time Freshmen |     |       |      | 1   |            |      |      |       |        |         |            |     | 1   |        | 1     | 3     | 1            | 1      | 3     | 5     | 8      |
| Other Freshmen      |     |       | 10   | 4   | 12         | 7    | 25   | 31    |        |         | 3          | 2   | 5   | 7      | 75    | 94    | 6            | 11     | 136   | 156   | 292    |
| Sophomores          |     |       | 5    | 7   | 18         | 12   | 30   | 21    | 2      |         | 3          | 5   | 8   | 11     | 157   | 147   | 3            | 6      | 226   | 209   | 435    |
| Juniors             |     |       | 7    | 6   | 26         | 13   | 28   | 31    |        |         | 6          | 8   | 7   | 15     | 242   | 243   | 4            | 6      | 320   | 322   | 642    |
| Seniors             | 5   |       | 20   | 13  | 43         | 44   | 48   | 37    |        |         | 11         | 17  | 21  | 15     | 386   | 414   | 6            | 7      | 540   | 547   | 1,087  |
| Special             |     | 1     | 10   | 4   | 10         | 14   | 10   | 10    |        |         | 5          | 4   | 4   | 3      | 107   | 85    | 3            | 1      | 149   | 122   | 271    |
| Total Part-Time     | 5   | 1     | 52   | 35  | 109        | 90   | 141  | 130   | 2      |         | 28         | 36  | 46  | 51     | 968   | 986   | 23           | 32     | 1,374 | 1,361 | 2,735  |
| Total Undergraduate | 16  | 9     | 250  | 179 | 405        | 308  | 790  | 635   | 7      | 6       | 105        | 118 | 302 | 209    | 3,949 | 3,820 | 188          | 303    | 6,012 | 5,587 | 11,599 |
| Graduate            |     |       |      |     |            |      |      |       |        |         |            |     |     |        |       |       |              |        |       |       |        |
| Full-Time           |     |       |      |     |            |      |      |       |        |         |            |     |     |        |       |       |              |        |       |       |        |
| Certificate         |     |       |      |     | 1          |      |      | 1     |        |         |            |     |     |        | 5     | 4     | 1            |        | 7     | 5     | 12     |
| Masters             | 1   |       | 6    | 11  | 14         | 7    | 18   | 14    |        |         | 4          | 1   | 13  | 4      | 339   | 143   | 82           | 132    | 477   | 312   | 789    |
| Doctoral            |     |       | 2    |     |            |      |      |       |        |         |            |     | 3   | 2      | 13    | 15    | 10           | 15     | 28    | 32    | 60     |
| Special Graduate    |     |       |      | 1   | 1          |      |      | 2     |        |         |            | 1   |     | 1      | 19    | 30    | 6            | 33     | 26    | 68    | 94     |
| Total Full-Time     | 1   |       | 8    | 12  | 16         | 7    | 18   | 17    |        |         | 4          | 2   | 16  | 7      | 376   | 192   | 99           | 180    | 538   | 417   | 955    |
| Part-Time           |     |       |      |     |            |      |      |       |        |         |            |     |     |        |       |       |              |        |       |       |        |
| Certificate         |     |       | 3    | 1   |            |      | 4    | 2     |        |         |            |     |     |        | 30    | 17    | 1            |        | 38    | 20    | 58     |
| Masters             | 1   | 1     | 21   | 20  | 35         | 34   | 50   | 28    | 1      | 1       | 11         | 13  | 27  | 22     | 806   | 433   | 54           | 54     | 1,006 | 606   | 1,612  |
| Doctoral            |     |       | 2    | 1   |            | 6    | 5    | 2     |        |         |            | 1   | 4   | 1      | 72    | 40    | 3            | 7      | 86    | 58    | 144    |
| Special Graduate    |     |       | 2    | 5   | 7          | 6    | 5    | 2     |        |         |            | 4   |     | 4      | 166   | 74    | 6            | 8      | 186   | 103   | 289    |
| Total Part-Time     | 1   | 1     | 28   | 27  | 42         | 46   | 64   | 34    | 1      | 1       | 11         | 18  | 31  | 27     | 1,074 | 564   | 64           | 69     | 1,316 | 787   | 2,103  |
| Total Graduate      | 2   | 1     | 36   | 39  | 58         | 53   | 82   | 51    | 1      | 1       | 15         | 20  | 47  | 34     | 1,450 | 756   | 163          | 249    | 1,854 | 1,204 | 3,058  |
| Total All Students  | 18  | 10    | 286  | 218 | 463        | 361  | 872  | 686   | 8      | 7       | 120        | 138 | 349 | 243    | 5,399 | 4,576 | 351          | 552    | 7,866 | 6,791 | 14,657 |