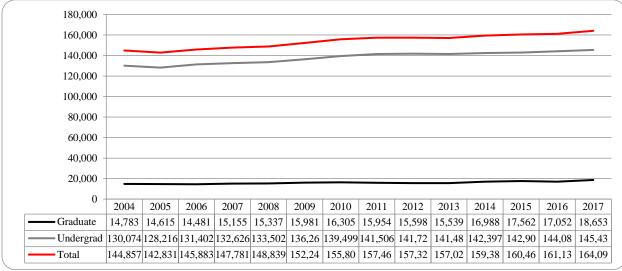

### Administrative-Site Campus Summary

- Spring 2017 head count enrollment is 14,657 a 1.5% increase compared to the spring 2016 enrollment of 14,445 (see Figure 1).
- Spring 2017 undergraduate head count enrollment is 11,599 a 0.5% increase compared to the spring 2016 enrollment of 11,542 (see figure 5).
- Spring 2017 graduate head count enrollment is 3,058 a 5.3% increase compared to the spring 2016 of 2,903 (see Figure 5).
- Spring 2017 student credit hours are 162,765 a 2.3% increase compared to the spring 2016 credit hours of 159,141 (see figure 6).
- Spring 2017 undergraduate credit hours are 144,859 up from spring 2016 by 1.4% (see figure 6).
- Spring 2017 graduate credit hours are 17,706 up from spring 2016 by 9.5% (see figure 6).

Figure 6: UNO Administrative-Site Student Credit Hours: Spring 2004-2017

Table 3: Total UNO Administrative-Site Head Count Summary for Undergraduate and Graduate Students by Full and Part-Time by Gender and Race Classification: Spring 2017