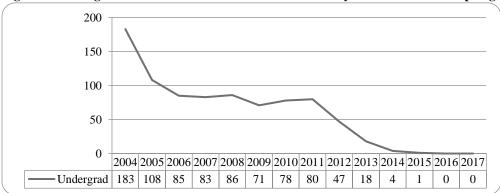

### Contents

| EXECUTIVE SUMMARY                                                                                                                                                                                                       |
|-------------------------------------------------------------------------------------------------------------------------------------------------------------------------------------------------------------------------|
| Table 1: UNO Delivery-Site and Administrative-Site Head Count Enrollment and Comparison: Spring 20176                                                                                                                   |
| Figure 1: Delivery-Site & Administrative-Site Head Count Enrollment: Spring 1988-20177                                                                                                                                  |
| Figure 2: UNO Delivery-Site Head Count: Spring 2004-2017                                                                                                                                                                |
| Figure 3: UNO Delivery-Site Student Credit Hours by Student Level: Spring 2004-2017                                                                                                                                     |
| Figure 4: UNO Delivery-Site Head Count by Ethnicity by Gender: Spring 2017                                                                                                                                              |
| Table 2: Total Uno Delivery-Site Head Count Summary for Undergraduate and Graduate Students Full and Part-<br>Time by Gender and Race Classification: Spring 2017                                                       |
| Figure 5: UNO Administrative-Site Head Count: Spring 2004-2017                                                                                                                                                          |
| Figure 6: UNO Administrative-Site Student Credit Hours: Spring 2004-2017                                                                                                                                                |
| Figure 7: UNO Administrative-Site Head Count by Ethnicity by Gender: Spring 2017                                                                                                                                        |
| Table 3: Total UNO Administrative-Site Head Count Summary for Undergraduate and Graduate Students by Full and Part-Time by Gender and Race Classification: Spring 2017                                                  |
| Figure 8: College of Arts & Science Head Count: Spring 2004-2017                                                                                                                                                        |
| Figure 9: College of Arts & Sciences Student Credit Hours: Spring 2004-2017                                                                                                                                             |
| Figure 10: College of Arts & Sciences Head Count by Ethnicity by Gender: Spring 2017                                                                                                                                    |
| Table 4: College of Arts & Sciences Head Count Summary for Undergraduate and Graduate Students by Full and Part-time by Gender and Race Classification: Spring 2017                                                     |
| Figure 11: College of Business Administration Head Count: Spring 2004-2017                                                                                                                                              |
| Figure 12: College of Business Administration Student Credit Hours: Spring 2004-2017                                                                                                                                    |
| Figure 13: College of Business Administration Head Count by Ethnicity by Gender: Spring 201718                                                                                                                          |
| Table 5: College of Business Administration Head Count Summary for Undergraduate and Graduate Students by Full and Part-Time by Gender and Race Classification: Spring 2017                                             |
| Figure 14: College of Communication, Fine Arts and Media Delivery-Site Head Count: Spring 2006-201720                                                                                                                   |
| Figure 15: College of Communication, Fine Arts and Media Delivery-Site Student Credit Hours: Spring 2006-2017                                                                                                           |
| Figure 16: College of Communication, Fine Arts and Media Delivery & Administrative-Site Head Count by Ethnicity by Gender: Spring 2017                                                                                  |
| Table 6: College of Communication, Fine Arts and Media Delivery & Administrative-Site Head Count Summary for Undergraduate and Graduate Students by Full and Part-Time by Gender and Race Classification: Spring 201722 |
| Figure 17: College of Communication, Fine Arts and Media: Administrative-Site Head Count: Spring 2006-2017.23                                                                                                           |
| Figure 18: College of Communication, Fine Arts and Media: Administrative-Site Student Credit Hours: Spring 2006-201723                                                                                                  |
| Figure 20: College of Education Head Count: Spring 2004-2017                                                                                                                                                            |
| Figure 21: College of Education Student Credit Hours: Spring 2004-2017                                                                                                                                                  |
| Figure 22: College of Education Head Count by Ethnicity by Gender: Spring 2017                                                                                                                                          |
| Table 8: College of Education Head Count Summary for Undergraduate and Graduate Students by Full and Part-<br>Time by Gender and Race Classification: Spring 201726                                                     |