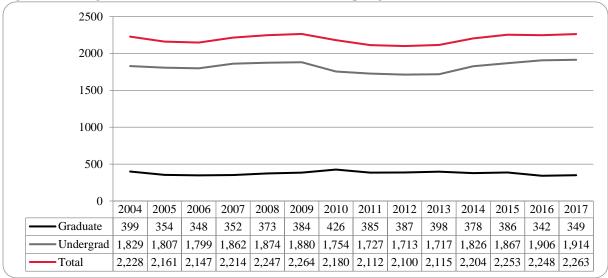

Figure 21: College of Education Student Credit Hours: Spring 2004-2017

Table 8: College of Education Head Count Summary for Undergraduate and Graduate Students by Full and Part-Time by Gender and Race Classification: Spring 2017