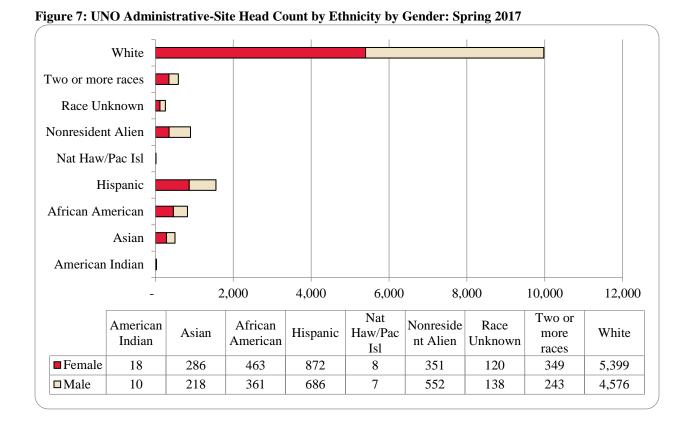

### Contents

| EXECUTIVE SUMMARY                                                                                                                                                                                                       |
|-------------------------------------------------------------------------------------------------------------------------------------------------------------------------------------------------------------------------|
| Table 1: UNO Delivery-Site and Administrative-Site Head Count Enrollment and Comparison: Spring 20176                                                                                                                   |
| Figure 1: Delivery-Site & Administrative-Site Head Count Enrollment: Spring 1988-20177                                                                                                                                  |
| Figure 2: UNO Delivery-Site Head Count: Spring 2004-2017                                                                                                                                                                |
| Figure 3: UNO Delivery-Site Student Credit Hours by Student Level: Spring 2004-2017                                                                                                                                     |
| Figure 4: UNO Delivery-Site Head Count by Ethnicity by Gender: Spring 2017                                                                                                                                              |
| Table 2: Total Uno Delivery-Site Head Count Summary for Undergraduate and Graduate Students Full and Part-<br>Time by Gender and Race Classification: Spring 2017                                                       |
| Figure 5: UNO Administrative-Site Head Count: Spring 2004-2017                                                                                                                                                          |
| Figure 6: UNO Administrative-Site Student Credit Hours: Spring 2004-2017                                                                                                                                                |
| Figure 7: UNO Administrative-Site Head Count by Ethnicity by Gender: Spring 2017                                                                                                                                        |
| Table 3: Total UNO Administrative-Site Head Count Summary for Undergraduate and Graduate Students by Full and Part-Time by Gender and Race Classification: Spring 2017                                                  |
| Figure 8: College of Arts & Science Head Count: Spring 2004-2017                                                                                                                                                        |
| Figure 9: College of Arts & Sciences Student Credit Hours: Spring 2004-2017                                                                                                                                             |
| Figure 10: College of Arts & Sciences Head Count by Ethnicity by Gender: Spring 2017                                                                                                                                    |
| Table 4: College of Arts & Sciences Head Count Summary for Undergraduate and Graduate Students by Full and Part-time by Gender and Race Classification: Spring 2017                                                     |
| Figure 11: College of Business Administration Head Count: Spring 2004-2017                                                                                                                                              |
| Figure 12: College of Business Administration Student Credit Hours: Spring 2004-2017                                                                                                                                    |
| Figure 13: College of Business Administration Head Count by Ethnicity by Gender: Spring 201718                                                                                                                          |
| Table 5: College of Business Administration Head Count Summary for Undergraduate and Graduate Students by Full and Part-Time by Gender and Race Classification: Spring 2017                                             |
| Figure 14: College of Communication, Fine Arts and Media Delivery-Site Head Count: Spring 2006-201720                                                                                                                   |
| Figure 15: College of Communication, Fine Arts and Media Delivery-Site Student Credit Hours: Spring 2006-2017                                                                                                           |
| Figure 16: College of Communication, Fine Arts and Media Delivery & Administrative-Site Head Count by Ethnicity by Gender: Spring 2017                                                                                  |
| Table 6: College of Communication, Fine Arts and Media Delivery & Administrative-Site Head Count Summary for Undergraduate and Graduate Students by Full and Part-Time by Gender and Race Classification: Spring 201722 |
| Figure 17: College of Communication, Fine Arts and Media: Administrative-Site Head Count: Spring 2006-2017.23                                                                                                           |
| Figure 18: College of Communication, Fine Arts and Media: Administrative-Site Student Credit Hours: Spring 2006-201723                                                                                                  |
| Figure 20: College of Education Head Count: Spring 2004-2017                                                                                                                                                            |
| Figure 21: College of Education Student Credit Hours: Spring 2004-2017                                                                                                                                                  |
| Figure 22: College of Education Head Count by Ethnicity by Gender: Spring 2017                                                                                                                                          |
| Table 8: College of Education Head Count Summary for Undergraduate and Graduate Students by Full and Part-<br>Time by Gender and Race Classification: Spring 201726                                                     |

Figure 6: UNO Administrative-Site Student Credit Hours: Spring 2004-2017

Table 3: Total UNO Administrative-Site Head Count Summary for Undergraduate and Graduate Students by Full and Part-Time by Gender and Race Classification: Spring 2017

|                     | Ame | rican | Asi  | ian | Afr<br>Ame | ican | Hien | anics | Nat Ha | w / Pac | Ra<br>Unkı | ace |     | r more | XXI   | hite  | Nonre<br>Ali | sident |       | Total |        |
|---------------------|-----|-------|------|-----|------------|------|------|-------|--------|---------|------------|-----|-----|--------|-------|-------|--------------|--------|-------|-------|--------|
|                     | F   | M     | F As | M   | F          | M    | F    | M     | F      | M       | F          | M   | F   | M      | F     | M     | F            | M      | F     | M     | Total  |
| Undergraduate       |     | 171   | -    | 171 | -          | 171  | -    | 171   |        | 171     |            | 141 | -   | 141    | -     | 171   | -            | 171    | -     | 141   | Total  |
| Full-Time           |     |       |      |     |            |      |      |       |        |         |            |     |     |        |       |       |              |        |       |       |        |
| First-Time Freshmen |     |       |      |     | 4          | 3    | 2    | 5     |        |         |            |     | 1   | 1      | 6     | 15    | 7            | 12     | 20    | 36    | 56     |
| Other Freshmen      | 4   | 4     | 53   | 30  | 81         | 49   | 152  | 126   | 2      | 2       | 8          | 9   | 51  | 31     | 553   | 541   | 32           | 62     | 936   | 854   | 1.790  |
| Sophomores          | 2   | 1     | 46   | 38  | 80         | 44   | 175  | 141   | 1      | 1       | 27         | 16  | 77  | 44     | 718   | 650   | 37           | 84     | 1,163 | 1,019 | 2,182  |
| Juniors             | 4   | 1     | 51   | 39  | 70         | 70   | 160  | 135   | 1      | 2       | 19         | 32  | 69  | 40     | 865   | 791   | 39           | 65     | 1,278 | 1.175 | 2,453  |
| Seniors             | 1   | 2     | 44   | 36  | 61         | 52   | 157  | 95    | 1      | 1       | 22         | 24  | 58  | 36     | 813   | 785   | 47           | 47     | 1,204 | 1,078 | 2,282  |
| Special             |     |       | 4    | 1   |            |      | 3    | 3     |        |         | 1          | 1   |     | 6      | 26    | 52    | 3            | 1      | 37    | 64    | 101    |
| Total Full-Time     | 11  | 8     | 198  | 144 | 296        | 218  | 649  | 505   | 5      | 6       | 77         | 82  | 256 | 158    | 2,981 | 2,834 | 165          | 271    | 4,638 | 4,226 | 8,864  |
| Part-Time           |     |       |      |     |            |      |      |       |        |         |            |     |     |        |       |       |              |        |       |       |        |
| First-Time Freshmen |     |       |      | 1   |            |      |      |       |        |         |            |     | 1   |        | 1     | 3     | 1            | 1      | 3     | 5     | 8      |
| Other Freshmen      |     |       | 10   | 4   | 12         | 7    | 25   | 31    |        |         | 3          | 2   | 5   | 7      | 75    | 94    | 6            | 11     | 136   | 156   | 292    |
| Sophomores          |     |       | 5    | 7   | 18         | 12   | 30   | 21    | 2      |         | 3          | 5   | 8   | 11     | 157   | 147   | 3            | 6      | 226   | 209   | 435    |
| Juniors             |     |       | 7    | 6   | 26         | 13   | 28   | 31    |        |         | 6          | 8   | 7   | 15     | 242   | 243   | 4            | 6      | 320   | 322   | 642    |
| Seniors             | 5   |       | 20   | 13  | 43         | 44   | 48   | 37    |        |         | 11         | 17  | 21  | 15     | 386   | 414   | 6            | 7      | 540   | 547   | 1,087  |
| Special             |     | 1     | 10   | 4   | 10         | 14   | 10   | 10    |        |         | 5          | 4   | 4   | 3      | 107   | 85    | 3            | 1      | 149   | 122   | 271    |
| Total Part-Time     | 5   | 1     | 52   | 35  | 109        | 90   | 141  | 130   | 2      |         | 28         | 36  | 46  | 51     | 968   | 986   | 23           | 32     | 1,374 | 1,361 | 2,735  |
| Total Undergraduate | 16  | 9     | 250  | 179 | 405        | 308  | 790  | 635   | 7      | 6       | 105        | 118 | 302 | 209    | 3,949 | 3,820 | 188          | 303    | 6,012 | 5,587 | 11,599 |
| Graduate            |     |       |      |     |            |      |      |       |        |         |            |     |     |        |       |       |              |        |       |       |        |
| Full-Time           |     |       |      |     |            |      |      |       |        |         |            |     |     |        |       |       |              |        |       |       |        |
| Certificate         |     |       |      |     | 1          |      |      | 1     |        |         |            |     |     |        | 5     | 4     | 1            |        | 7     | 5     | 12     |
| Masters             | 1   |       | 6    | 11  | 14         | 7    | 18   | 14    |        |         | 4          | 1   | 13  | 4      | 339   | 143   | 82           | 132    | 477   | 312   | 789    |
| Doctoral            |     |       | 2    |     |            |      |      |       |        |         |            |     | 3   | 2      | 13    | 15    | 10           | 15     | 28    | 32    | 60     |
| Special Graduate    |     |       |      | 1   | 1          |      |      | 2     |        |         |            | 1   |     | 1      | 19    | 30    | 6            | 33     | 26    | 68    | 94     |
| Total Full-Time     | 1   |       | 8    | 12  | 16         | 7    | 18   | 17    |        |         | 4          | 2   | 16  | 7      | 376   | 192   | 99           | 180    | 538   | 417   | 955    |
| Part-Time           |     |       |      |     |            |      |      |       |        |         |            |     |     |        |       |       |              |        |       |       |        |
| Certificate         |     |       | 3    | 1   |            |      | 4    | 2     |        |         |            |     |     |        | 30    | 17    | 1            |        | 38    | 20    | 58     |
| Masters             | 1   | 1     | 21   | 20  | 35         | 34   | 50   | 28    | 1      | 1       | 11         | 13  | 27  | 22     | 806   | 433   | 54           | 54     | 1,006 | 606   | 1,612  |
| Doctoral            |     |       | 2    | 1   |            | 6    | 5    | 2     |        |         |            | 1   | 4   | 1      | 72    | 40    | 3            | 7      | 86    | 58    | 144    |
| Special Graduate    |     |       | 2    | 5   | 7          | 6    | 5    | 2     |        |         |            | 4   |     | 4      | 166   | 74    | 6            | 8      | 186   | 103   | 289    |
| Total Part-Time     | 1   | 1     | 28   | 27  | 42         | 46   | 64   | 34    | 1      | 1       | 11         | 18  | 31  | 27     | 1,074 | 564   | 64           | 69     | 1,316 | 787   | 2,103  |
| Total Graduate      | 2   | 1     | 36   | 39  | 58         | 53   | 82   | 51    | 1      | 1       | 15         | 20  | 47  | 34     | 1,450 | 756   | 163          | 249    | 1,854 | 1,204 | 3,058  |
| Total All Students  | 18  | 10    | 286  | 218 | 463        | 361  | 872  | 686   | 8      | 7       | 120        | 138 | 349 | 243    | 5,399 | 4,576 | 351          | 552    | 7,866 | 6,791 | 14,657 |