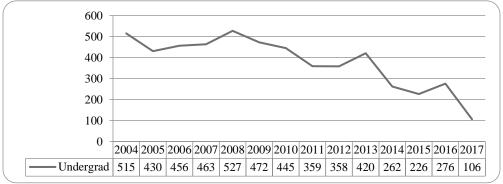

| Figure 43: College of Agriculture Delivery-Site Student Credit Hours: Spring 2004-2017                                                               | 46 |
|------------------------------------------------------------------------------------------------------------------------------------------------------|----|
| Figure 44: College of Agriculture Delivery-Site Head Count by Ethnicity by Gender: Spring 2017                                                       | 46 |
| Table 17: College of Agriculture Head Count Summary for Undergraduate Students by Full and Part-Time by Gender and Race Classification: Spring 2017  | 47 |
| Figure 45: College of Architecture Delivery-Site Head Count: Spring 2004-2017                                                                        | 48 |
| Figure 46: College of Architecture Delivery-Site Student Credit Hours: Spring 2004-2017                                                              | 48 |
| Figure 47: College of Architecture Delivery-Site Head Count by Ethnicity by Gender: Spring 2017                                                      | 48 |
| Table 18: College of Architecture Head Count Summary for Undergraduate Students by Full and Part-Time by Gender and Race Classification: Spring 2017 | 49 |
| Figure 48: College of Engineering Delivery-Site Head Count: Spring 2004-2017                                                                         | 50 |
| Figure 49: College of Engineering Delivery-Site Student Credit Hours: Spring 2004-2017                                                               | 50 |
| Figure 50: College of Engineering Delivery-Site Head Count by Ethnicity by Gender: Spring 2017                                                       | 51 |
| Table 19: College of Engineering Head count Summary for Undergraduate Students by Full and Part-Time by Gender and Race Classification: Spring 2017  | 52 |
| Figure 51: College of Education and Human Science Delivery-Site Head Count: Spring 2004-2017                                                         | 53 |
| Figure 52: College of Education and Human Sciences Delivery-Site Student Credit Hours: Spring 2004-2017                                              | 53 |
| Glossary                                                                                                                                             | 54 |