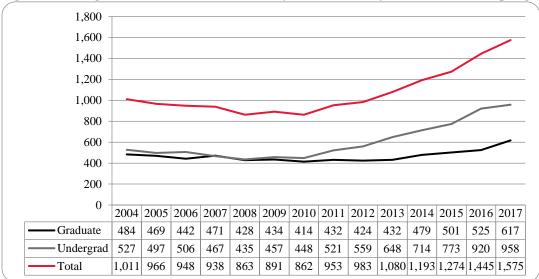

### Administrative-Site Campus Summary

- Spring 2017 head count enrollment is 14,657 a 1.5% increase compared to the spring 2016 enrollment of 14,445 (see Figure 1).
- Spring 2017 undergraduate head count enrollment is 11,599 a 0.5% increase compared to the spring 2016 enrollment of 11,542 (see figure 5).
- Spring 2017 graduate head count enrollment is 3,058 a 5.3% increase compared to the spring 2016 of 2,903 (see Figure 5).
- Spring 2017 student credit hours are 162,765 a 2.3% increase compared to the spring 2016 credit hours of 159,141 (see figure 6).
- Spring 2017 undergraduate credit hours are 144,859 up from spring 2016 by 1.4% (see figure 6).
- Spring 2017 graduate credit hours are 17,706 up from spring 2016 by 9.5% (see figure 6).

### **Delivery-Site**

- Spring 2017 head count enrollment is 15,100 a 1.3% increase compared to the spring 2016 enrollment of 14,900 (see Figure 1).
- Spring 2017 undergraduate head count enrollment is 12,042 a 0.4% increase compared to the spring 2016 enrollment of 11,997 (see figure 2).
- Spring 2017 graduate head count enrollment is 3,058 a 5.3% increase compared to the spring 2016 enrollment of 2,903 (see figure 2).
- Spring 2017 student credit hours are 164,090 a 1.8% increase compared to the spring 2016 credit hours of 161,136 (see figure 3).
- Spring 2017 undergraduate credit hours are 145,437 up from spring 2016 by 0.9% (see figure 3).
- Spring 2017 graduate credit hours are 18,653 up from spring 2016 by 8.6% (see figure 3).