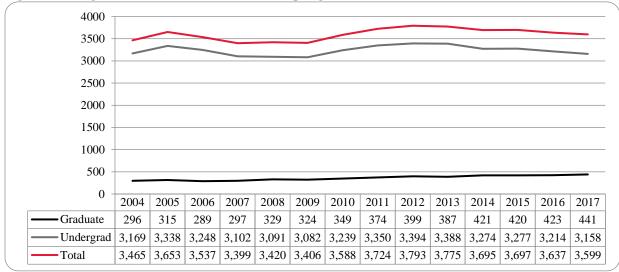

Figure 9: College of Arts & Sciences Student Credit Hours: Spring 2004-2017

Table 4: College of Arts & Sciences Head Count Summary for Undergraduate and Graduate Students by Full and Part-time by Gender and Race Classification: Spring 2017