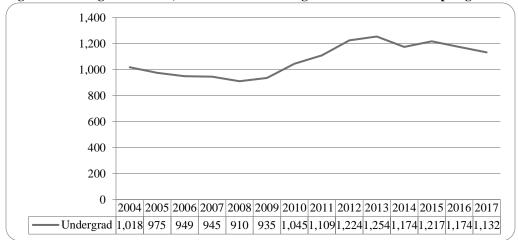

### Administrative-Site Campus Summary

- Spring 2017 head count enrollment is 14,657 a 1.5% increase compared to the spring 2016 enrollment of 14,445 (see Figure 1).
- Spring 2017 undergraduate head count enrollment is 11,599 a 0.5% increase compared to the spring 2016 enrollment of 11,542 (see figure 5).
- Spring 2017 graduate head count enrollment is 3,058 a 5.3% increase compared to the spring 2016 of 2,903 (see Figure 5).
- Spring 2017 student credit hours are 162,765 a 2.3% increase compared to the spring 2016 credit hours of 159,141 (see figure 6).
- Spring 2017 undergraduate credit hours are 144,859 up from spring 2016 by 1.4% (see figure 6).
- Spring 2017 graduate credit hours are 17,706 up from spring 2016 by 9.5% (see figure 6).