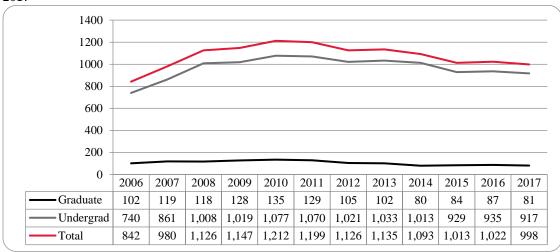

Figure 14: College of Communication, Fine Arts and Media Delivery-Site Head Count: Spring 2006-2017

Figure 15: College of Communication, Fine Arts and Media Delivery-Site Student Credit Hours: Spring 2006-2017