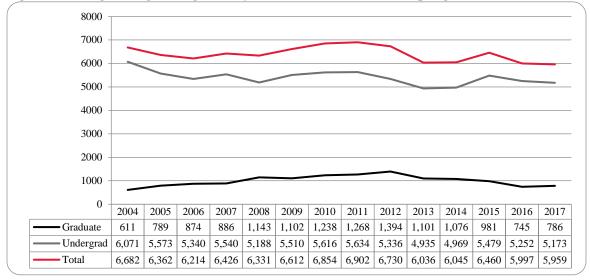

### **Delivery-Site**

- Spring 2017 head count enrollment is 15,100 a 1.3% increase compared to the spring 2016 enrollment of 14,900 (see Figure 1).
- Spring 2017 undergraduate head count enrollment is 12,042 a 0.4% increase compared to the spring 2016 enrollment of 11,997 (see figure 2).
- Spring 2017 graduate head count enrollment is 3,058 a 5.3% increase compared to the spring 2016 enrollment of 2,903 (see figure 2).
- Spring 2017 student credit hours are 164,090 a 1.8% increase compared to the spring 2016 credit hours of 161,136 (see figure 3).
- Spring 2017 undergraduate credit hours are 145,437 up from spring 2016 by 0.9% (see figure 3).
- Spring 2017 graduate credit hours are 18,653 up from spring 2016 by 8.6% (see figure 3).

Figure 6: UNO Administrative-Site Student Credit Hours: Spring 2004-2017

Table 3: Total UNO Administrative-Site Head Count Summary for Undergraduate and Graduate Students by Full and Part-Time by Gender and Race Classification: Spring 2017