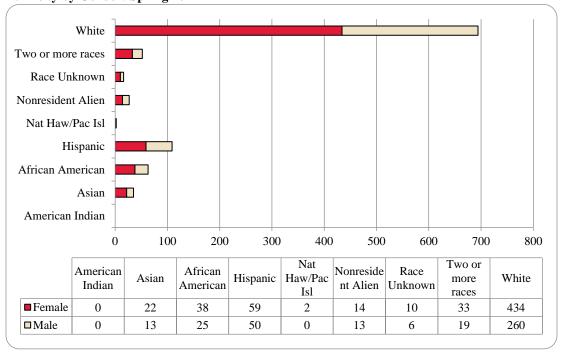

Figure 16: College of Communication, Fine Arts and Media Delivery & Administrative-Site Head Count by Ethnicity by Gender: Spring 2017

Table 6: College of Communication, Fine Arts and Media Delivery & Administrative-Site Head Count Summary for Undergraduate and Graduate Students by Full and Part-Time by Gender and Race Classification: Spring 2017

|                     |     | rican |    |     | Afr | ican  |      |       |    | aw / Pac |      | ice  | Two o | r more |     |     |     | esident |     |       |          |
|---------------------|-----|-------|----|-----|-----|-------|------|-------|----|----------|------|------|-------|--------|-----|-----|-----|---------|-----|-------|----------|
|                     | Ind | ian   | As | ian | Ame | rican | Hisp | anics | Is | sl       | Unkı | iown | ra    | ces    | Wh  | ite | Ali | ien     |     | Total |          |
|                     | F   | M     | F  | M   | F   | M     | F    | M     | F  | M        | F    | M    | F     | M      | F   | M   | F   | M       | F   | M     | Total    |
| Undergraduate       |     |       |    |     |     |       |      |       |    |          |      |      |       |        |     |     |     |         |     |       |          |
| Full-Time           |     |       |    |     |     |       |      |       |    |          |      |      |       |        |     |     |     |         |     |       | <u> </u> |
| First-Time Freshmen |     |       |    |     |     |       |      | 1     |    |          |      |      |       |        |     |     |     |         |     | 1     | 1        |
| Other Freshmen      |     |       | 5  | 2   | 7   | 3     | 7    | 5     | 1  |          | 2    |      | 6     | 3      | 34  | 28  | 1   | 4       | 63  | 45    |          |
| Sophomores          |     |       | 3  | 4   | 8   | 11    | 9    | 11    | 1  |          | 3    |      | 6     | 4      | 70  | 38  | 3   | 4       | 103 | 72    | 175      |
| Juniors             |     |       | 8  | 3   | 9   | 6     | 18   | 17    |    |          | 1    | 2    | 10    | 3      | 99  | 58  | 3   | 1       | 148 | 90    | 238      |
| Seniors             |     |       | 2  | 3   | 5   | 3     | 14   | 9     |    |          | 3    | 1    | 6     | 2      | 108 | 49  | 3   | 1       | 141 | 68    | 209      |
| Special             |     |       | 1  |     |     |       |      | 1     |    |          |      |      |       |        | 2   | 2   | 1   |         | 4   | 3     | 7        |
| Total Full-Time     |     |       | 19 | 12  | 29  | 23    | 48   | 44    | 2  |          | 9    | 3    | 28    | 12     | 313 | 175 | 11  | 10      | 459 | 279   | 738      |
| Part-Time           |     |       |    |     |     |       |      |       |    |          |      |      |       |        |     |     |     |         |     |       |          |
| First-Time Freshmen |     |       |    |     |     |       |      |       |    |          |      |      |       |        |     |     |     |         |     |       |          |
| Other Freshmen      |     |       |    |     |     |       | 1    | 1     |    |          |      |      |       |        | 5   | 5   |     |         | 6   | 6     | 12       |
| Sophomores          |     |       | 1  |     | 2   |       | 3    |       |    |          |      |      | 1     | 2      | 12  | 2   |     |         | 19  | 4     | 23       |
| Juniors             |     |       |    |     | 2   | 1     | 3    | 1     |    |          | 1    | 2    |       | 1      | 17  | 20  |     |         | 23  | 25    |          |
| Seniors             |     |       | 2  |     | 4   | 1     | 4    | 1     |    |          |      | 1    | 3     | 1      | 41  | 27  | 1   |         | 55  | 31    | 86       |
| Special             |     |       |    |     |     |       |      |       |    |          |      |      |       |        | 2   | 7   |     | 1       | 2   | 8     | 10       |
| Total Part-Time     |     |       | 3  |     | 8   | 2     | 11   | 3     |    |          | 1    | 3    | 4     | 4      | 77  | 61  | 1   | 1       | 105 | 74    | 179      |
| Total Undergraduate |     |       | 22 | 12  | 37  | 25    | 59   | 47    | 2  |          | 10   | 6    | 32    | 16     | 390 | 236 | 12  | 11      | 564 | 353   | 917      |
| Graduate            |     |       |    |     |     |       |      |       |    |          |      |      |       |        |     |     |     |         |     |       |          |
| Full-Time           |     |       |    |     |     |       |      |       |    |          |      |      |       |        |     |     |     |         |     |       |          |
| Certificate         |     |       |    |     |     |       |      |       |    |          |      |      |       |        |     |     |     |         |     |       |          |
| Masters             |     |       |    | 1   |     |       |      | 2     |    |          |      |      |       |        | 22  | 9   | 1   | 2       | 23  | 14    | 37       |
| Doctoral            |     |       |    |     |     |       |      |       |    |          |      |      |       |        |     |     |     |         |     |       |          |
| Special Graduate    |     |       |    |     |     |       |      |       |    |          |      |      |       |        |     |     |     |         |     |       |          |
| Total Full-Time     |     |       |    | 1   |     |       |      | 2     |    |          |      |      |       |        | 22  | 9   | 1   | 2       | 23  | 14    | 37       |
| Part-Time           |     |       |    |     |     |       |      |       |    |          |      |      |       |        |     |     |     |         |     |       |          |
| Certificate         |     |       |    |     |     |       |      |       |    |          |      |      |       |        | 1   | 4   |     |         | 1   | 4     | 5        |
| Masters             |     |       |    |     | 1   |       |      | 1     |    |          |      |      | 1     | 3      | 21  | 11  | 1   |         | 24  | 15    | 39       |
| Doctoral            |     |       |    |     |     |       |      |       |    |          |      |      |       |        |     |     |     |         |     |       |          |
| Special Graduate    |     |       |    |     |     |       |      |       |    |          |      |      |       |        |     |     |     |         |     |       |          |
| Total Part-Time     |     |       |    |     | 1   |       |      | 1     |    |          |      |      | 1     | 3      | 22  | 15  | 1   |         | 25  | 19    | 44       |
| Total Graduate      |     |       |    | 1   | 1   |       |      | 3     |    |          |      |      | 1     | 3      | 44  | 24  | 2   | 2       | 48  | 33    | 81       |
| Total All Students  |     |       | 22 | 13  | 38  | 25    | 59   | 50    | 2. |          | 10   | 6    | 33    | 19     | 434 | 260 | 14  | 13      | 612 | 386   | 998      |