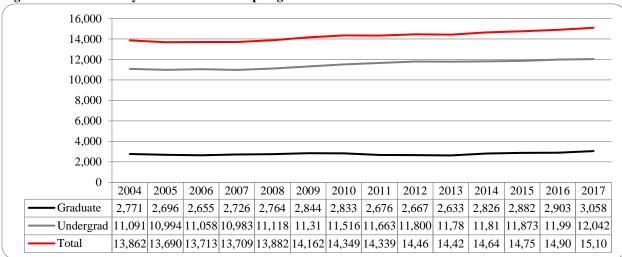

### **Delivery-Site**

- Spring 2017 head count enrollment is 15,100 a 1.3% increase compared to the spring 2016 enrollment of 14,900 (see Figure 1).
- Spring 2017 undergraduate head count enrollment is 12,042 a 0.4% increase compared to the spring 2016 enrollment of 11,997 (see figure 2).
- Spring 2017 graduate head count enrollment is 3,058 a 5.3% increase compared to the spring 2016 enrollment of 2,903 (see figure 2).
- Spring 2017 student credit hours are 164,090 a 1.8% increase compared to the spring 2016 credit hours of 161,136 (see figure 3).
- Spring 2017 undergraduate credit hours are 145,437 up from spring 2016 by 0.9% (see figure 3).
- Spring 2017 graduate credit hours are 18,653 up from spring 2016 by 8.6% (see figure 3).

Figure 3: UNO Delivery-Site Student Credit Hours by Student Level: Spring 2004-2017

Table 2: Total Uno Delivery-Site Head Count Summary for Undergraduate and Graduate Students Full and Part-Time by Gender and Race Classification: Spring 2017