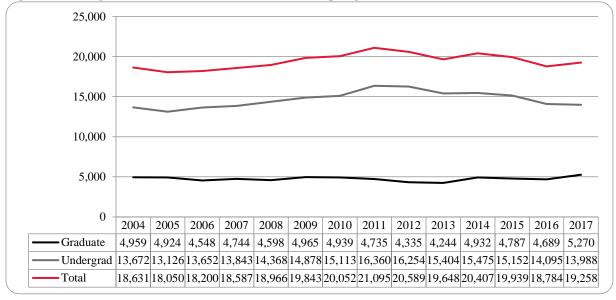

Figure 21: College of Education Student Credit Hours: Spring 2004-2017

Table 8: College of Education Head Count Summary for Undergraduate and Graduate Students by Full and Part-Time by Gender and Race Classification: Spring 2017