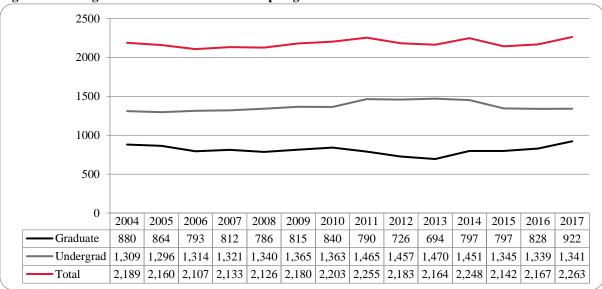

Figure 21: College of Education Student Credit Hours: Spring 2004-2017

Table 8: College of Education Head Count Summary for Undergraduate and Graduate Students by Full and Part-Time by Gender and Race Classification: Spring 2017

|                     | Ame<br>Ind | rican<br>ian | Ac | ian | Afr<br>Ame | ican<br>rican | Hisn | anics |   | aw / Pac<br>sl | -  | ace<br>nown |    | r more | Wł    | nite |    | esident<br>ien |       | Total |       |
|---------------------|------------|--------------|----|-----|------------|---------------|------|-------|---|----------------|----|-------------|----|--------|-------|------|----|----------------|-------|-------|-------|
|                     | F          | M            | F  | М   | F          | M             | F    | M     | F | M              | F  | M           | F  | M      | F     | M    | F  | M              | F     | M     | Total |
| Undergraduate       |            |              |    |     |            |               |      |       |   |                |    |             |    |        |       |      |    |                |       |       |       |
| Full-Time           |            |              |    |     |            |               |      |       |   |                |    |             |    |        |       |      |    |                |       |       |       |
| First-Time Freshmen |            |              |    |     |            |               |      |       |   |                |    |             |    |        |       |      |    |                |       |       |       |
| Other Freshmen      |            |              | 2  | 1   | 9          |               | 14   | 8     | 1 |                | 2  |             | 5  | 1      | 66    | 38   | 5  | 2              | 104   | 50    | 154   |
| Sophomores          |            | 1            | 3  | 1   | 6          | 1             | 23   | 9     |   |                | 2  |             | 11 | 1      | 132   | 45   | 2  | 2              | 179   | 60    | 239   |
| Juniors             | 1          |              | 5  | 3   | 4          |               | 21   | 12    |   | 2              | 4  | 1           | 8  | 2      | 186   | 65   | 1  | 1              | 230   | 86    | 316   |
| Seniors             |            | 1            | 4  | 2   | 13         | 2             | 28   | 6     |   | 1              | 6  | 1           | 17 | 3      | 216   | 93   | 4  | 1              | 288   | 110   | 398   |
| Special             |            |              | 1  |     |            |               | 1    | 1     |   |                |    | 1           |    | 1      | 8     | 14   | 1  |                | 11    | 17    | 28    |
| Total Full-Time     | 1          | 2            | 15 | 7   | 32         | 3             | 87   | 36    | 1 | 3              | 14 | 3           | 41 | 8      | 608   | 255  | 13 | 6              | 812   | 323   | 1,135 |
| Part-Time           |            |              |    |     |            |               |      |       |   |                |    |             |    |        |       |      |    |                |       |       |       |
| First-Time Freshmen |            |              |    |     |            |               |      |       |   |                |    |             |    |        |       |      |    |                |       |       |       |
| Other Freshmen      |            |              | 2  |     |            |               | 2    |       |   |                |    |             |    |        | 3     | 1    |    |                | 7     | 1     | 8     |
| Sophomores          |            |              |    |     |            |               | 6    | 1     |   |                |    |             | 3  |        | 28    | 9    |    |                | 37    | 10    | 47    |
| Juniors             |            |              |    |     | 1          |               | 2    | 2     |   |                | 1  |             | 2  |        | 32    | 9    |    |                | 38    | 11    | 49    |
| Seniors             | 1          |              | 2  |     |            | 2             | 4    | 1     |   |                |    |             | 5  | 2      | 33    | 29   | 1  |                | 46    | 34    | 80    |
| Special             |            |              |    |     |            |               | 1    | 1     |   |                |    |             |    |        | 13    | 7    |    |                | 14    | 8     | 22    |
| Total Part-Time     | 1          |              | 4  |     | 1          | 2             | 15   | 5     |   |                | 1  |             | 10 | 2      | 109   | 55   | 1  |                | 142   | 64    | 206   |
| Total Undergraduate | 2          | 2            | 19 | 7   | 33         | 5             | 102  | 41    | 1 | 3              | 15 | 3           | 51 | 10     | 717   | 310  | 14 | 6              | 954   | 387   | 1,341 |
| Graduate            |            |              |    |     |            |               |      |       |   |                |    |             |    |        |       |      |    |                |       |       |       |
| Full-Time           |            |              |    |     |            |               |      |       |   |                |    |             |    |        |       |      |    |                |       |       |       |
| Certificate         |            |              |    |     |            |               |      |       |   |                |    |             |    |        |       |      |    |                |       |       |       |
| Masters             |            |              | 2  | 1   | 3          | 1             | 6    |       |   |                | 2  |             | 2  |        | 109   | 43   | 7  | 9              | 131   | 54    | 185   |
| Doctoral            |            |              |    |     |            |               |      |       |   |                |    |             |    | 2      | 8     | 5    | 2  | 1              | 10    | 8     | 18    |
| Special Graduate    |            |              |    |     |            |               |      |       |   |                |    |             |    |        | 3     | 2    |    |                | 3     | 2     | 5     |
| Total Full-Time     |            |              | 2  | 1   | 3          | 1             | 6    |       |   |                | 2  |             | 2  | 2      | 120   | 50   | 9  | 10             | 144   | 64    | 208   |
| Part-Time           |            |              |    |     |            |               |      |       |   |                |    |             |    |        |       |      |    |                |       |       |       |
| Certificate         |            |              |    |     |            |               |      |       |   |                |    |             |    |        | 1     |      |    |                | 1     |       | 1     |
| Masters             |            |              | 11 | 1   | 14         | 4             | 15   | 7     |   |                | 4  | 4           | 7  | 2      | 379   | 65   | 2  | 4              | 432   | 87    | 519   |
| Doctoral            |            |              | 1  | 1   |            | 4             | 3    |       |   |                |    |             | 2  | 1      | 44    | 16   |    |                | 50    | 22    | 72    |
| Special Graduate    |            |              | 1  |     | 4          |               | 2    |       |   |                |    | 1           |    | 1      | 98    | 14   | 1  |                | 106   | 16    | 122   |
| Total Part-Time     |            |              | 13 | 2   | 18         | 8             | 20   | 7     |   |                | 4  | 5           | 9  | 4      | 522   | 95   | 3  | 4              | 589   | 125   | 714   |
| Total Graduate      |            |              | 15 | 3   | 21         | 9             | 26   | 7     |   |                | 6  | 5           | 11 | 6      | 642   | 145  | 12 | 14             | 733   | 189   | 922   |
| Total All Students  | 2          | 2            | 34 | 10  | 54         | 14            | 128  | 48    | 1 | 3              | 21 | 8           | 62 | 16     | 1,359 | 455  | 26 | 20             | 1,687 | 576   | 2,263 |