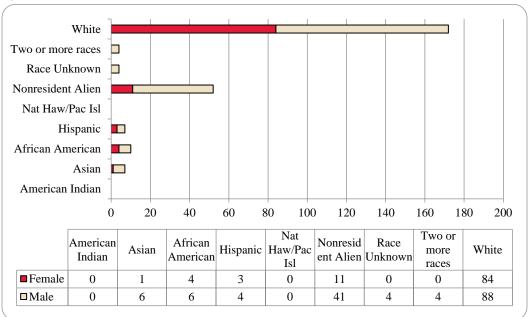

Figure 23: College of Information Science & Technology Head Count: Spring 2004-2017

Figure 24: College of Information Science & Technology Student Credit Hours: Spring 2004-2017

White Two or more races Race Unknown Nonresident Alien Nat Haw/Pac Isl Hispanic \_\_\_\_ African American Asian American Indian 0 100 200 300 400 500 600 700 800 Nat Two or American African Nonreside Race Hispanic Asian Haw/Pac more White Indian American nt Alien Unknown Isl races ■ Female 1 15 12 14 0 111 2 5 102

□Male

0

48

37

66

0

228

17

38

594

Figure 25: College of Information Science & Technology Head Count by Ethnicity by Gender: Spring 2017

Table 9: College of Information Science and Technology Head Count Summary for Undergraduate and Graduate Summary for Full and Part-Time by Gender and Race Classification: Spring 2017