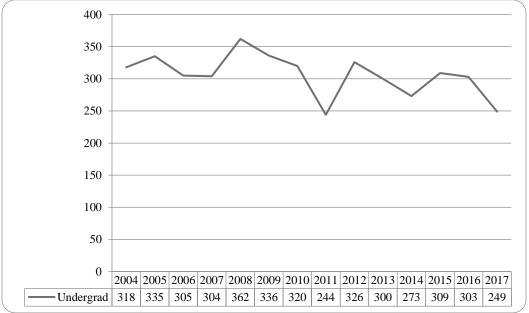

Figure 9: College of Arts & Sciences Student Credit Hours: Spring 2004-2017

Table 4: College of Arts & Sciences Head Count Summary for Undergraduate and Graduate Students by Full and Part-time by Gender and Race Classification: Spring 2017