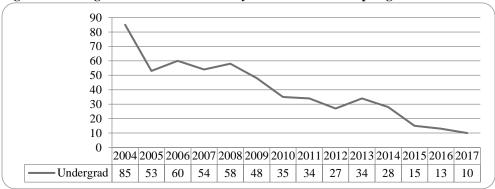

| Figure 43: College of Agriculture Delivery-Site Student Credit Hours: Spring 2004-2017                                                               | 46 |
|------------------------------------------------------------------------------------------------------------------------------------------------------|----|
| Figure 44: College of Agriculture Delivery-Site Head Count by Ethnicity by Gender: Spring 2017                                                       | 46 |
| Table 17: College of Agriculture Head Count Summary for Undergraduate Students by Full and Part-Time by Gender and Race Classification: Spring 2017  | 47 |
| Figure 45: College of Architecture Delivery-Site Head Count: Spring 2004-2017                                                                        | 48 |
| Figure 46: College of Architecture Delivery-Site Student Credit Hours: Spring 2004-2017                                                              | 48 |
| Figure 47: College of Architecture Delivery-Site Head Count by Ethnicity by Gender: Spring 2017                                                      | 48 |
| Table 18: College of Architecture Head Count Summary for Undergraduate Students by Full and Part-Time by Gender and Race Classification: Spring 2017 | 49 |
| Figure 48: College of Engineering Delivery-Site Head Count: Spring 2004-2017                                                                         | 50 |
| Figure 49: College of Engineering Delivery-Site Student Credit Hours: Spring 2004-2017                                                               | 50 |
| Figure 50: College of Engineering Delivery-Site Head Count by Ethnicity by Gender: Spring 2017                                                       | 51 |
| Table 19: College of Engineering Head count Summary for Undergraduate Students by Full and Part-Time by Gender and Race Classification: Spring 2017  | 52 |
| Figure 51: College of Education and Human Science Delivery-Site Head Count: Spring 2004-2017                                                         | 53 |
| Figure 52: College of Education and Human Sciences Delivery-Site Student Credit Hours: Spring 2004-2017                                              | 53 |
| Glossary                                                                                                                                             | 54 |