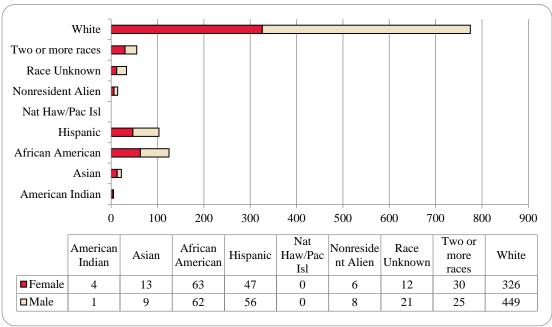

Table 1: UNO Delivery-Site and Administrative-Site Head Count Enrollment and Comparison: Spring 2017

|                                         | Spi               | ing 2017                | Spring 2016             | Spring<br>Administra |                   |
|-----------------------------------------|-------------------|-------------------------|-------------------------|----------------------|-------------------|
| UNO:                                    | Delivery-<br>Site | Administrative-<br>Site | Administrative-<br>Site | Numerical<br>Change  | Percent<br>Change |
| Undergraduate                           |                   |                         |                         |                      |                   |
| Arts & Science                          | 3,158             | 3,158                   | 3,214                   | -56                  | -1.7%             |
| Business Administration                 | 1,914             | 1,914                   | 1,906                   | 8                    | 0.4%              |
| Communication, Fine Arts & Media        | 917               | 917                     | 935                     | -18                  | -1.9%             |
| Education                               | 1,341             | 1,341                   | 1,339                   | 2                    | 0.1%              |
| Information Science and Technology      | 906               | 906                     | 854                     | 52                   | 6.1%              |
| Public Affairs & Community Services     | 958               | 1,272                   | 1,247                   | 25                   | 2.0%              |
| Division of Continuing Studies          | 1,132             | 1,132                   | 1,174                   | -42                  | -3.6%             |
| Sub-total CPACS including Cont. Studies | 2,090             | 2,404                   | 2,421                   | -17                  | -0.7%             |
| Non-Degree                              | 249               | 254                     | 303                     | -49                  | -16.2%            |
| University Division                     | 705               | 705                     | 570                     | 135                  | 23.7%             |
| Total Undergraduate                     | 11,280            | 11,599                  | 11,542                  | 57                   | 0.5%              |
| Graduate                                |                   |                         |                         |                      |                   |
| Arts & Science                          | 441               | 441                     | 423                     | 18                   | 4.3%              |
| Business Administration                 | 349               | 349                     | 342                     | 7                    | 2.0%              |
| Communication, Fine Arts & Media        | 81                | 81                      | 87                      | -6                   | -6.9%             |
| Education                               | 922               | 922                     | 828                     | 94                   | 11.4%             |
| Information Science and Technology      | 384               | 384                     | 401                     | -17                  | -4.2%             |
| Public Affairs & Community Services     | 617               | 617                     | 525                     | 92                   | 17.5%             |
| New Cooperative Graduate Programs       | 8                 | 8                       | 6                       | 2                    | 33.3%             |
| Undeclared                              | 256               | 256                     | 291                     | -35                  | -12.0%            |
| Total Graduate                          | 3,058             | 3,058                   | 2,903                   | 155                  | 5.3%              |
| UNO Administrative-Site Total           |                   | 14,657                  | 14,445                  | 212                  | 1.5%              |
| UNL:                                    | Spring<br>2017    |                         | Spring 2016             | Numerical<br>Change  | Percent<br>Change |
| Agriculture                             | 6                 |                         | 10                      |                      |                   |
| Architecture                            | 10                |                         | 13                      |                      |                   |
| Engineering & Technology                | 746               |                         | 759                     |                      |                   |
| Education and Human Science             | 0                 |                         | 0                       |                      |                   |
| Total UNL in Omaha                      | 762               |                         | 782                     | -20                  | -2.6%             |
|                                         | Spring<br>2017    |                         | Spring 2016             | Numerical<br>Change  | Percent<br>Change |
| UNO Delivery-Site Total                 | 15,100            |                         | 14,900                  | 200                  | 1.3%              |