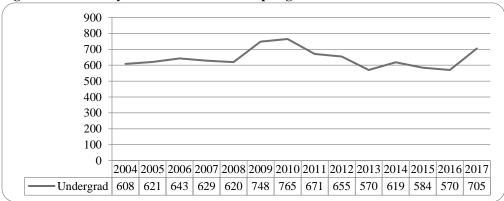

Table 1: UNO Delivery-Site and Administrative-Site Head Count Enrollment and Comparison: Spring 2017

|                                         | Spi               | ing 2017                | Spring 2016             | Spring<br>Administra |                   |
|-----------------------------------------|-------------------|-------------------------|-------------------------|----------------------|-------------------|
| UNO:                                    | Delivery-<br>Site | Administrative-<br>Site | Administrative-<br>Site | Numerical<br>Change  | Percent<br>Change |
| Undergraduate                           |                   |                         |                         |                      |                   |
| Arts & Science                          | 3,158             | 3,158                   | 3,214                   | -56                  | -1.7%             |
| Business Administration                 | 1,914             | 1,914                   | 1,906                   | 8                    | 0.4%              |
| Communication, Fine Arts & Media        | 917               | 917                     | 935                     | -18                  | -1.9%             |
| Education                               | 1,341             | 1,341                   | 1,339                   | 2                    | 0.1%              |
| Information Science and Technology      | 906               | 906                     | 854                     | 52                   | 6.1%              |
| Public Affairs & Community Services     | 958               | 1,272                   | 1,247                   | 25                   | 2.0%              |
| Division of Continuing Studies          | 1,132             | 1,132                   | 1,174                   | -42                  | -3.6%             |
| Sub-total CPACS including Cont. Studies | 2,090             | 2,404                   | 2,421                   | -17                  | -0.7%             |
| Non-Degree                              | 249               | 254                     | 303                     | -49                  | -16.2%            |
| University Division                     | 705               | 705                     | 570                     | 135                  | 23.7%             |
| Total Undergraduate                     | 11,280            | 11,599                  | 11,542                  | 57                   | 0.5%              |
| Graduate                                |                   |                         |                         |                      |                   |
| Arts & Science                          | 441               | 441                     | 423                     | 18                   | 4.3%              |
| Business Administration                 | 349               | 349                     | 342                     | 7                    | 2.0%              |
| Communication, Fine Arts & Media        | 81                | 81                      | 87                      | -6                   | -6.9%             |
| Education                               | 922               | 922                     | 828                     | 94                   | 11.4%             |
| Information Science and Technology      | 384               | 384                     | 401                     | -17                  | -4.2%             |
| Public Affairs & Community Services     | 617               | 617                     | 525                     | 92                   | 17.5%             |
| New Cooperative Graduate Programs       | 8                 | 8                       | 6                       | 2                    | 33.3%             |
| Undeclared                              | 256               | 256                     | 291                     | -35                  | -12.0%            |
| Total Graduate                          | 3,058             | 3,058                   | 2,903                   | 155                  | 5.3%              |
| UNO Administrative-Site Total           |                   | 14,657                  | 14,445                  | 212                  | 1.5%              |
| UNL:                                    | Spring<br>2017    |                         | Spring 2016             | Numerical<br>Change  | Percent<br>Change |
| Agriculture                             | 6                 |                         | 10                      |                      |                   |
| Architecture                            | 10                |                         | 13                      |                      |                   |
| Engineering & Technology                | 746               |                         | 759                     |                      |                   |
| Education and Human Science             | 0                 |                         | 0                       |                      |                   |
| Total UNL in Omaha                      | 762               |                         | 782                     | -20                  | -2.6%             |
|                                         | Spring<br>2017    |                         | Spring 2016             | Numerical<br>Change  | Percent<br>Change |
| UNO Delivery-Site Total                 | 15,100            |                         | 14,900                  | 200                  | 1.3%              |