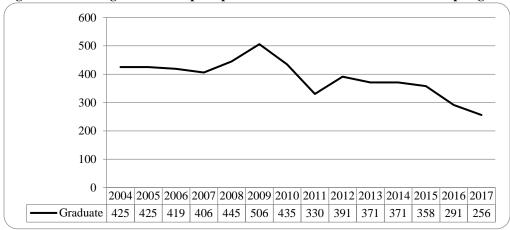

Figure 3: UNO Delivery-Site Student Credit Hours by Student Level: Spring 2004-2017

Table 2: Total Uno Delivery-Site Head Count Summary for Undergraduate and Graduate Students Full and Part-Time by Gender and Race Classification: Spring 2017

|                     | Ame<br>Ind | rican | AG  | ian | Afr<br>Ame | ican | Uian | anics |   | aw / Pac<br>sl | Ra<br>Unki | ace | Two o | r more | 1371  | nite  | Nonre<br>Ali | sident |       | Total |        |
|---------------------|------------|-------|-----|-----|------------|------|------|-------|---|----------------|------------|-----|-------|--------|-------|-------|--------------|--------|-------|-------|--------|
|                     | F          | M     | F   | M M | F          | M    | F F  | M     | F | M              | F          | M   | F     | M      | F     | M M   | F            | M      | F     | M     | Total  |
| Undergraduate       | 1          | 141   | F   | 171 | - F        | 171  | r    | 171   | - | 171            | r          | 171 | T.    | 171    | T.    | 171   | I.           | 171    | T.    | 171   | Total  |
| Full-Time           |            |       |     |     |            |      |      |       |   |                |            |     |       |        |       |       |              |        |       |       |        |
| First-Time Freshmen |            |       |     |     | 4          | 3    | 2    | 5     |   |                |            |     | 1     | 1      | 6     | 15    | 7            | 13     | 20    | 37    | 57     |
| Other Freshmen      | 4          | 4     | 53  | 29  | 77         | 46   | 151  | 121   | 2 | 2              | 8          | 10  | 50    | 36     | 557   | 576   | 32           | 70     | 934   | 894   | 1,828  |
| Sophomores          | 2          | 1     | 48  | 38  | 77         | 40   | 171  | 148   | 1 | 1              | 30         | 20  | 74    | 43     | 708   | 721   | 43           | 92     | 1.154 | 1.104 | 2,258  |
| Juniors             | 4          | 1     | 54  | 42  | 69         | 74   | 158  | 143   | 1 | 2              | 20         | 36  | 66    | 43     | 861   | 859   | 45           | 70     | 1.278 | 1.270 | 2,548  |
| Seniors             | 2          | 2     | 45  | 37  | 61         | 60   | 154  | 97    | 1 | 1              | 23         | 27  | 54    | 36     | 817   | 859   | 54           | 59     | 1,211 | 1,178 | 2,389  |
| Special             |            |       | 4   | 1   |            |      | 3    | 5     |   |                | 1          | 1   |       | 6      | 27    | 57    | 3            | 2      | 38    | 72    | 110    |
| Total Full-Time     | 12         | 8     | 204 | 147 | 288        | 223  | 639  | 519   | 5 | 6              | 82         | 94  | 245   | 165    | 2,976 | 3,087 | 184          | 306    | 4,635 | 4,555 | 9,190  |
| Part-Time           |            |       |     |     |            |      |      |       |   |                |            |     |       |        |       |       |              |        |       |       |        |
| First-Time Freshmen |            |       |     | 1   |            |      |      |       |   |                |            |     | 1     |        | 1     | 3     | 1            | 1      | 3     | 5     | 8      |
| Other Freshmen      |            |       | 10  | 4   | 12         | 7    | 25   | 31    |   |                | 3          | 2   | 5     | 7      | 74    | 97    | 6            | 11     | 135   | 159   | 294    |
| Sophomores          |            |       | 5   | 7   | 18         | 15   | 30   | 24    | 2 |                | 3          | 5   | 8     | 12     | 159   | 161   | 3            | 6      | 228   | 230   | 458    |
| Juniors             |            |       | 7   | 6   | 26         | 16   | 28   | 34    |   | 1              | 7          | 9   | 7     | 17     | 245   | 254   | 4            | 6      | 324   | 343   | 667    |
| Seniors             | 5          |       | 20  | 14  | 45         | 48   | 48   | 43    |   |                | 12         | 20  | 21    | 16     | 388   | 443   | 7            | 11     | 546   | 595   | 1,141  |
| Special             |            | 1     | 10  | 4   | 10         | 14   | 10   | 10    |   |                | 5          | 5   | 4     | 3      | 110   | 94    | 3            | 1      | 152   | 132   | 284    |
| Total Part-Time     | 5          | 1     | 52  | 36  | 111        | 100  | 141  | 142   | 2 | 1              | 30         | 41  | 46    | 55     | 977   | 1,052 | 24           | 36     | 1,388 | 1,464 | 2,852  |
| Total Undergraduate | 17         | 9     | 256 | 183 | 399        | 323  | 780  | 661   | 7 | 7              | 112        | 135 | 291   | 220    | 3,953 | 4,139 | 208          | 342    | 6,023 | 6,019 | 12,042 |
| Graduate            |            |       |     |     |            |      |      |       |   |                |            |     |       |        |       |       |              |        |       |       |        |
| Full-Time           |            |       |     |     |            |      |      |       |   |                |            |     |       |        |       |       |              |        |       |       |        |
| Certificate         |            |       |     |     | 1          |      |      | 1     |   |                |            |     |       |        | 5     | 4     | 1            |        | 7     | 5     | 12     |
| Masters             | 1          |       | 6   | 11  | 14         | 7    | 18   | 14    |   |                | 4          | 1   | 13    | 4      | 339   | 143   | 82           | 132    | 477   | 312   | 789    |
| Doctoral            |            |       | 2   |     |            |      |      |       |   |                |            |     | 3     | 2      | 13    | 15    | 10           | 15     | 28    | 32    | 60     |
| Special Graduate    |            |       |     | 1   | 1          |      |      | 2     |   |                |            | 1   |       | 1      | 19    | 30    | 6            | 33     | 26    | 68    | 94     |
| Total Full-Time     | 1          |       | 8   | 12  | 16         | 7    | 18   | 17    |   |                | 4          | 2   | 16    | 7      | 376   | 192   | 99           | 180    | 538   | 417   | 955    |
| Part-Time           |            |       |     |     |            |      |      |       |   |                |            |     |       |        |       |       |              |        |       |       |        |
| Certificate         |            |       | 3   | 1   |            |      | 4    | 2     |   |                |            |     |       |        | 30    | 17    | 1            |        | 38    | 20    | 58     |
| Masters             | 1          | 1     | 21  | 20  | 35         | 34   | 50   | 28    | 1 | 1              | 11         | 13  | 27    | 22     | 806   | 433   | 54           | 54     | 1,006 | 606   | 1,612  |
| Doctoral            |            |       | 2   | 1   |            | 6    | 5    | 2     |   |                |            | 1   | 4     | 1      | 72    | 40    | 3            | 7      | 86    | 58    | 144    |
| Special Graduate    |            |       | 2   | 5   | 7          | 6    | 5    | 2     |   |                |            | 4   |       | 4      | 166   | 74    | 6            | 8      | 186   | 103   | 289    |
| Total Part-Time     | 1          | 1     | 28  | 27  | 42         | 46   | 64   | 34    | 1 | 1              | 11         | 18  | 31    | 27     | 1,074 | 564   | 64           | 69     | 1,316 | 787   | 2,103  |
| Total Graduate      | 2          | 1     | 36  | 39  | 58         | 53   | 82   | 51    | 1 | 1              | 15         | 20  | 47    | 34     | 1,450 | 756   | 163          | 249    | 1,854 | 1,204 | 3,058  |
| Total All Students  | 19         | 10    | 292 | 222 | 457        | 376  | 862  | 712   | 8 | 8              | 127        | 155 | 338   | 254    | 5,403 | 4,895 | 371          | 591    | 7,877 | 7,223 | 15,100 |