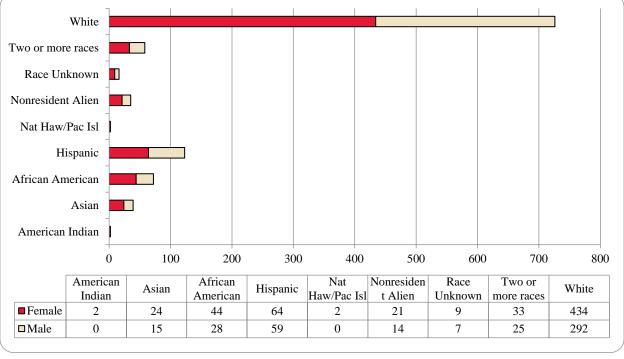

Figure 8: College of Arts & Sciences Head Count: Fall 2006-2017

Figure 9: College of Arts & Sciences Student Credit Hours: Fall 2006-2017

Figure 10: College of Arts & Sciences Head Count by Ethnicity by Gender: Fall 2017