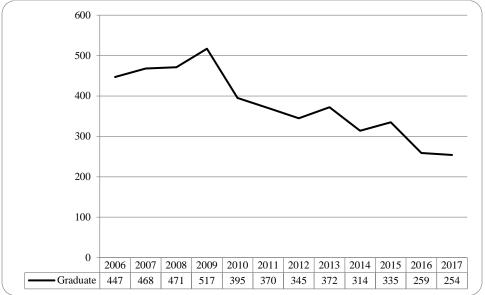

## Contents

| Executive Summaryi                                                                                                                                                                                                  |
|---------------------------------------------------------------------------------------------------------------------------------------------------------------------------------------------------------------------|
| Table 1: UNO Delivery-Site and Administrative-Site Head Count Enrollment and Comparison: Fall Semester, 2017                                                                                                        |
| Figure 1: Delivery-Site & Administrative-Site Head Count Enrollment: Fall 1990 – 20172                                                                                                                              |
| Figure 2: UNO Delivery-Site Head Count by Student Level: Fall 2006-20173                                                                                                                                            |
| Figure 3: UNO Delivery-Site Student Credit Hours by Student Level: Fall 2006-20173                                                                                                                                  |
| Figure 4: UNO Delivery-Site Head Count by Ethnicity by Gender: Fall 20174                                                                                                                                           |
| Table 2: Total UNO Delivery-Site Head Count Summary for Undergraduate and Graduate Students Full and Part-Time by Gender and Race Classification: Fall 20175                                                        |
| Figure 5: UNO Administrative-Site Head Count by Student Level: Fall 2006-20176                                                                                                                                      |
| Figure 6: UNO Administrative-Site Student Credit Hours: Fall 2006-20176                                                                                                                                             |
| Figure 7: UNO Administrative-Site Head Count by Ethnicity by Gender: Fall 20177                                                                                                                                     |
| Table 3: Total UNO Administrative-Site Head Count Summary for Undergraduate and Graduate Students by Full and Part-Time by Gender and Race Classification: Fall 2017                                                |
| Figure 8: College of Arts & Sciences Head Count: Fall 2006-2017                                                                                                                                                     |
| Figure 9: College of Arts & Sciences Student Credit Hours: Fall 2006-2017                                                                                                                                           |
| Figure 10: College of Arts & Sciences Head Count by Ethnicity by Gender: Fall 2017                                                                                                                                  |
| Table 4: College of Arts & Sciences Head Count Summary for Undergraduate and Graduate Students by Full and Part-Time by Gender and Race Classification: Fall 201711                                                 |
| Figure 11: College of Business Administration Head Count: Fall 2006-201712                                                                                                                                          |
| Figure 12: College of Business Administration Student Credit Hours: Fall 2006-201712                                                                                                                                |
| Figure 13: College of Business Administration Head Count by Ethnicity by Gender: Fall 201713                                                                                                                        |
| Table 5: College of Business Administration Head Count Summary for Undergraduate and Graduate Students by Full and Part-Time by Gender and Race Classification: Fall 201714                                         |
| Figure 14: College of Communication, Fine Arts and Media Delivery-Site Head Count: Fall 2006-2017 15                                                                                                                |
| Figure 15: College of Communication, Fine Arts and Media Delivery-Site Student Credit Hours: Fall 2006-2017                                                                                                         |
| Figure 16: College of Communication, Fine Arts and Media Delivery & Administrative-Site Head Count by Ethnicity by Gender: Fall 2017                                                                                |
| Table 6: College of Communication, Fine Arts and Media Delivery & Administrative-Site Head Count Summary for Undergraduate and Graduate Students by Full and Part-Time by Gender and Race Classification: Fall 2017 |
| Figure 17: College of Communication, Fine Arts and Media: Administrative-Site Head Count: Fall 2006-                                                                                                                |

### Administrative-Site Campus Summary

- Fall 2017 head count enrollment is 15,731, a 1% increase compared to the fall 2016 enrollment of 15,627 (see Figure 1).
- Fall 2017 undergraduate head count enrollment is 12,624, a 0.7% increase compared to the fall 2016 enrollment of 12,536 (see Figure 5).
- Fall 2017 graduate headcount enrollment is 3,107, a 0.5% increase compared to the fall 2016 enrollment of 3,091 (see Figure 5).
- Fall 2017 student credit hours are 176,244, a 0.4% increase compared to the fall 2016 credit hours of 175,611 (see Figure 6).
- Fall 2017 undergraduate credit hours are 158,044, up from fall 2016 by 0.6% (see Figure 6).
- Fall 2017 graduate credit hours are 18,200, down from fall 2016 by 1.5% (see Figure 6).

### **Delivery-Site Campus Summary**

- Fall 2017 head count enrollment is 16,234, a 0.7% increase compared to the fall 2016 enrollment of 16,125 (see Figure 1).
- Fall 2017 undergraduate head count is 13,127, a 0.7% increase compared to the fall 2016 enrollment of 13,034 (see Figure 2).
- Fall 2017 graduate head count enrollment is 3,107, a 0.5% increase compared to the fall 2016 enrollment of 3,091 (see Figure 2).
- Fall 2017 student credit hours are 178,031, a 0.3% increase compared to the fall 2016 credit hours of 177,425 (see Figure 3).
- Fall 2017 undergraduate credit hours are 158,989, up from fall 2016 by 0.5% (see Figure 3).
- Fall 2017 graduate credit hours are 19,042, down from fall 2016 by 0.7% (see Figure 3).