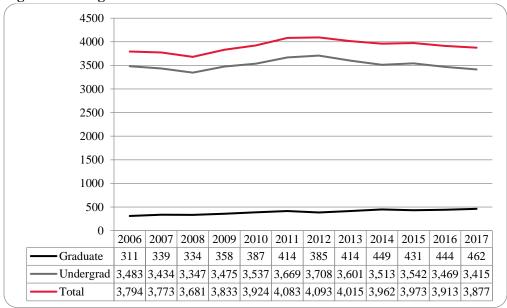

Figure 8: College of Arts & Sciences Head Count: Fall 2006-2017

Figure 9: College of Arts & Sciences Student Credit Hours: Fall 2006-2017

Figure 10: College of Arts & Sciences Head Count by Ethnicity by Gender: Fall 2017

Table 4: College of Arts & Sciences Head Count Summary for Undergraduate and Graduate Students by Full and Part-Time by Gender and Race Classification: Fall 2017

|                     |     | rican |     |     |     | ican |      |       |   | aw / Pac |      | ice  | Two o | r more |       |      |     | sident |       |       |       |
|---------------------|-----|-------|-----|-----|-----|------|------|-------|---|----------|------|------|-------|--------|-------|------|-----|--------|-------|-------|-------|
|                     | Ind |       | As  | ian | Ame |      | Hisp | anics | I | sl       | Unkı | iown | rac   | es     | Wł    | nite | Ali | en     |       | Total |       |
|                     | F   | M     | F   | M   | F   | M    | F    | M     | F | M        | F    | M    | F     | M      | F     | M    | F   | M      | F     | M     | Total |
| Undergraduate       |     |       |     |     |     |      |      |       |   |          |      |      |       |        |       |      |     |        |       |       |       |
| Full-Time           |     |       |     |     |     |      |      |       |   |          |      |      |       |        |       |      |     |        |       |       |       |
| First-Time Freshmen | 3   |       | 32  | 11  | 39  | 9    | 74   | 27    | 1 |          | 2    |      | 30    | 6      | 258   | 110  | 13  | 7      | 452   | 170   | 622   |
| Other Freshmen      |     | 1     | 4   | 3   | 9   | 4    | 22   | 10    | 1 |          | 1    | 1    | 8     | 5      | 47    | 33   | 9   | 2      | 101   | 59    | 160   |
| Sophomores          |     |       | 32  | 13  | 36  | 10   | 70   | 30    |   |          | 6    | 2    | 30    | 8      | 286   | 152  | 14  | 6      | 474   | 221   | 695   |
| Juniors             | 2   |       | 21  | 13  | 24  | 18   | 62   | 29    | 1 |          | 10   | 4    | 32    | 9      | 283   | 178  | 13  | 16     | 448   | 267   | 715   |
| Seniors             | 1   | 1     | 21  | 9   | 17  | 13   | 49   | 25    | 1 |          | 8    | 8    | 8     | 13     | 194   | 151  | 13  | 4      | 312   | 224   | 536   |
| Special             |     |       |     |     |     | 1    | 1    | 1     |   |          | 1    |      | 1     | 1      | 9     | 11   |     | 1      | 12    | 15    | 27    |
| Total Full-Time     | 6   | 2     | 110 | 49  | 125 | 55   | 278  | 122   | 4 |          | 28   | 15   | 109   | 42     | 1,077 | 635  | 62  | 36     | 1,799 | 956   | 2,755 |
| Part-Time           |     |       |     |     |     |      |      |       |   |          |      |      |       |        |       |      |     |        |       |       |       |
| First-Time Freshmen |     |       | 1   |     |     |      | 5    | 1     |   |          |      |      | 1     |        | 2     | 5    |     |        | 9     | 6     | 15    |
| Other Freshmen      |     |       | 1   |     |     |      | 4    | 3     |   |          | 1    |      | 2     |        | 16    | 5    |     |        | 24    | 8     | 32    |
| Sophomores          |     |       | 1   | 3   | 4   | 2    | 8    | 6     |   |          |      | 1    | 1     | 2      | 57    | 34   |     | 1      | 71    | 49    | 120   |
| Juniors             |     |       | 3   | 1   | 10  | 4    | 13   | 8     |   |          | 3    | 1    | 2     | 3      | 74    | 49   | 1   | 1      | 106   | 67    | 173   |
| Seniors             |     |       | 7   | 6   | 7   | 12   | 19   | 14    |   |          |      | 2    | 4     | 6      | 92    | 78   | 1   | 1      | 130   | 119   | 249   |
| Special             |     |       | 1   | 2   | 2   | 4    | 2    | 2     |   |          | 1    |      | 1     | 3      | 30    | 22   | 1   |        | 38    | 33    | 71    |
| Total Part-Time     |     |       | 14  | 12  | 23  | 22   | 51   | 34    |   |          | 5    | 4    | 11    | 14     | 271   | 193  | 3   | 3      | 378   | 282   | 660   |
| Total Undergraduate | 6   | 2     | 124 | 61  | 148 | 77   | 329  | 156   | 4 |          | 33   | 19   | 120   | 56     | 1,348 | 828  | 65  | 39     | 2,177 | 1,238 | 3,415 |
| Graduate            |     |       |     |     |     |      |      |       |   |          |      |      |       |        |       |      |     |        |       |       |       |
| Full-Time           |     |       |     |     |     |      |      |       |   |          |      |      |       |        |       |      |     |        |       |       |       |
| Certificate         |     |       |     |     |     |      |      |       |   |          |      |      |       |        |       |      |     |        |       |       |       |
| Masters             |     |       | 2   | 3   | 3   | 3    | 4    | 3     |   |          |      | 1    | 3     |        | 57    | 34   | 9   | 9      | 78    | 53    | 131   |
| Doctoral            |     |       |     |     |     |      |      |       |   |          |      |      | 1     |        | 4     | 4    |     |        | 5     | 4     | 9     |
| Special Graduate    |     |       |     |     |     |      |      |       |   |          |      |      |       |        |       |      |     |        |       |       |       |
| Total Full-Time     |     |       | 2   | 3   | 3   | 3    | 4    | 3     |   |          |      | 1    | 4     |        | 61    | 38   | 9   | 9      | 83    | 57    | 140   |
| Part-Time           |     |       |     |     |     |      |      |       |   |          |      |      |       |        |       |      |     |        |       |       |       |
| Certificate         |     |       | 1   |     | 1   | 1    | 1    |       |   |          |      |      |       |        | 7     | 1    |     |        | 10    | 2     | 12    |
| Masters             | 1   |       | 1   | 2   | 5   | 7    | 10   | 4     |   | 1        | 2    | 1    | 5     | 3      | 138   | 90   | 2   | 8      | 164   | 116   | 280   |
| Doctoral            |     |       | 1   |     |     |      | 1    | 1     |   |          |      | 1    |       |        | 14    | 12   |     |        | 16    | 14    | 30    |
| Special Graduate    |     |       |     |     |     |      |      |       |   |          |      |      |       |        |       |      |     |        |       |       |       |
| Total Part-Time     | 1   |       | 3   | 2   | 6   | 8    | 12   | 5     |   | 1        | 2    | 2    | 5     | 3      | 159   | 103  | 2   | 8      | 190   | 132   | 322   |
| Total Graduate      | 1   |       | 5   | 5   | 9   | 11   | 16   | 8     |   | 1        | 2    | 3    | 9     | 3      | 220   | 141  | 11  | 17     | 273   | 189   | 462   |
| Total All Students  | 7   | 2     | 129 | 66  | 157 | 88   | 345  | 164   | 4 | 1        | 35   | 22   | 129   | 59     | 1,568 | 969  | 76  | 56     | 2,450 | 1,427 | 3,877 |