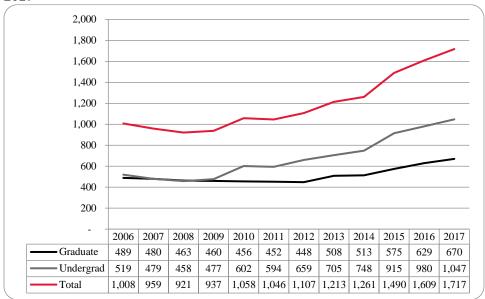

## Contents

| Executive Summaryi                                                                                                                                                                                                  |
|---------------------------------------------------------------------------------------------------------------------------------------------------------------------------------------------------------------------|
| Table 1: UNO Delivery-Site and Administrative-Site Head Count Enrollment and Comparison: Fall Semester, 2017                                                                                                        |
| Figure 1: Delivery-Site & Administrative-Site Head Count Enrollment: Fall 1990 – 20172                                                                                                                              |
| Figure 2: UNO Delivery-Site Head Count by Student Level: Fall 2006-20173                                                                                                                                            |
| Figure 3: UNO Delivery-Site Student Credit Hours by Student Level: Fall 2006-20173                                                                                                                                  |
| Figure 4: UNO Delivery-Site Head Count by Ethnicity by Gender: Fall 20174                                                                                                                                           |
| Table 2: Total UNO Delivery-Site Head Count Summary for Undergraduate and Graduate Students Full and Part-Time by Gender and Race Classification: Fall 20175                                                        |
| Figure 5: UNO Administrative-Site Head Count by Student Level: Fall 2006-20176                                                                                                                                      |
| Figure 6: UNO Administrative-Site Student Credit Hours: Fall 2006-20176                                                                                                                                             |
| Figure 7: UNO Administrative-Site Head Count by Ethnicity by Gender: Fall 20177                                                                                                                                     |
| Table 3: Total UNO Administrative-Site Head Count Summary for Undergraduate and Graduate Students by Full and Part-Time by Gender and Race Classification: Fall 2017                                                |
| Figure 8: College of Arts & Sciences Head Count: Fall 2006-2017                                                                                                                                                     |
| Figure 9: College of Arts & Sciences Student Credit Hours: Fall 2006-2017                                                                                                                                           |
| Figure 10: College of Arts & Sciences Head Count by Ethnicity by Gender: Fall 2017                                                                                                                                  |
| Table 4: College of Arts & Sciences Head Count Summary for Undergraduate and Graduate Students by Full and Part-Time by Gender and Race Classification: Fall 201711                                                 |
| Figure 11: College of Business Administration Head Count: Fall 2006-201712                                                                                                                                          |
| Figure 12: College of Business Administration Student Credit Hours: Fall 2006-201712                                                                                                                                |
| Figure 13: College of Business Administration Head Count by Ethnicity by Gender: Fall 201713                                                                                                                        |
| Table 5: College of Business Administration Head Count Summary for Undergraduate and Graduate Students by Full and Part-Time by Gender and Race Classification: Fall 201714                                         |
| Figure 14: College of Communication, Fine Arts and Media Delivery-Site Head Count: Fall 2006-2017 15                                                                                                                |
| Figure 15: College of Communication, Fine Arts and Media Delivery-Site Student Credit Hours: Fall 2006-2017                                                                                                         |
| Figure 16: College of Communication, Fine Arts and Media Delivery & Administrative-Site Head Count by Ethnicity by Gender: Fall 2017                                                                                |
| Table 6: College of Communication, Fine Arts and Media Delivery & Administrative-Site Head Count Summary for Undergraduate and Graduate Students by Full and Part-Time by Gender and Race Classification: Fall 2017 |
| Figure 17: College of Communication, Fine Arts and Media: Administrative-Site Head Count: Fall 2006-                                                                                                                |