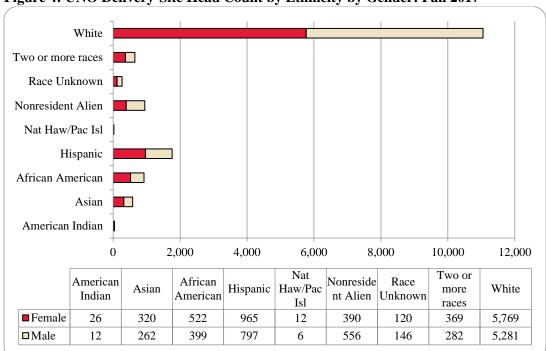

Figure 1: Delivery-Site & Administrative-Site Head Count Enrollment: Fall 1990 – 2017

Figure 3: UNO Delivery-Site Student Credit Hours by Student Level: Fall 2006-2017

Figure 4: UNO Delivery-Site Head Count by Ethnicity by Gender: Fall 2017

Table 2: Total UNO Delivery-Site Head Count Summary for Undergraduate and Graduate Students Full and Part-Time by Gender and Race Classification: Fall 2017

|                     | Ame       |    |         |     |     | ican |       |     |      | w / Pac | Ra        |     |          | r more | ***   | •.    |          | sident |       | <b></b>    |        |
|---------------------|-----------|----|---------|-----|-----|------|-------|-----|------|---------|-----------|-----|----------|--------|-------|-------|----------|--------|-------|------------|--------|
|                     | Indi<br>F |    | As<br>F |     | Ame |      | Hisp: |     | F Is |         | Unkr<br>F |     | rac<br>F |        | F     | nite  | Ali<br>F |        | F     | Total<br>M |        |
| Undergraduate       | r         | M  | r       | M   | r   | M    | r     | M   | r    | M       | r         | M   | r        | M      | ľ     | M     | r        | M      | r     | IVI        | Total  |
| Full-Time           |           |    |         |     |     |      |       |     |      |         |           |     |          |        |       |       |          |        |       |            |        |
| First-Time Freshmen | 4         | 2  | 53      | 49  | 90  | 44   | 178   | 132 | 2    |         | 13        | 8   | 53       | 37     | 714   | 695   | 42       | 27     | 1,149 | 994        | 2,143  |
| Other Freshmen      | 1         | 1  | 16      | 14  | 32  | 30   | 61    | 43  | 2    |         | 3         | 5   | 21       | 23     | 157   | 226   | 38       | 51     | 331   | 393        | 724    |
| Sophomores          | 2         | 2  | 62      | 38  | 94  | 39   | 170   | 147 | 1    |         | 18        | 19  | 64       | 38     | 744   | 775   | 45       | 83     | 1.200 | 1.141      | 2,341  |
| Juniors             | 2         | 1  | 58      | 40  | 68  | 62   | 163   | 134 | 2    | 2       | 22        | 29  | 78       | 49     | 903   | 895   | 40       | 74     | 1,336 | 1,286      | 2,622  |
| Seniors             | 8         | 1  | 46      | 30  | 56  | 56   | 142   | 107 | 2    | 2       | 22        | 32  | 53       | 45     | 788   | 804   | 48       | 64     | 1,165 | 1.141      | 2,306  |
| Special             | Ü         | 1  | 2       | 1   | 50  | 4    | 2     | 3   |      |         | 2         | 1   | 2        | 3      | 32    | 42    | 3        | 2      | 43    | 56         | 99     |
| Total Full-Time     | 17        | 7  | 237     | 172 | 340 | 235  | 716   | 566 | 9    | 4       | 80        | 94  | 271      | 195    | 3,338 | 3,437 | 216      | 301    | 5,224 | 5,011      | 10,235 |
|                     |           |    |         |     |     |      |       |     |      |         |           |     |          |        |       |       |          |        |       |            |        |
| Part-Time           |           |    |         |     |     |      |       |     |      |         |           |     |          |        |       |       |          |        |       |            |        |
| First-Time Freshmen |           |    | 2       | 1   | 5   | 1    | 11    | 10  |      |         |           |     | 3        | 1      | 16    | 32    |          | 2      | 37    | 47         | 84     |
| Other Freshmen      | 1         | 1  | 5       | 6   | 16  | 9    | 18    | 29  |      |         | 8         | 8   | 4        | 8      | 76    | 97    |          | 4      | 128   | 162        | 290    |
| Sophomores          | 1         |    | 5       | 11  | 16  | 12   | 21    | 24  | 1    |         | 2         | 6   | 7        | 13     | 142   | 163   | 2        | 4      | 197   | 233        | 430    |
| Juniors             | 1         |    | 8       | 12  | 24  | 17   | 36    | 44  |      | 1       | 7         | 9   | 13       | 17     | 244   | 265   | 5        | 5      | 338   | 370        | 708    |
| Seniors             | 2         |    | 19      | 16  | 34  | 50   | 57    | 55  |      |         | 7         | 10  | 17       | 11     | 351   | 432   | 12       | 13     | 499   | 587        | 1,086  |
| Special             |           | 1  | 7       | 7   | 9   | 18   | 6     | 9   |      |         | 2         | 4   | 3        | 9      | 108   | 106   | 5        |        | 140   | 154        | 294    |
| Total Part-Time     | 5         | 2  | 46      | 53  | 104 | 107  | 149   | 171 | 1    | 1       | 26        | 37  | 47       | 59     | 937   | 1,095 | 24       | 28     | 1,339 | 1,553      | 2,892  |
| Total Undergraduate | 22        | 9  | 283     | 225 | 444 | 342  | 865   | 737 | 10   | 5       | 106       | 131 | 318      | 254    | 4,275 | 4,532 | 240      | 329    | 6,563 | 6,564      | 13,127 |
| Graduate            |           |    |         |     |     |      |       |     |      |         |           |     |          |        |       |       |          |        |       |            |        |
| Full-Time           |           |    |         |     |     |      |       |     |      |         |           |     |          |        |       |       |          |        |       |            |        |
| Certificate         |           |    |         |     |     |      |       |     |      |         |           |     |          |        | 3     | 3     | 1        |        | 4     | 3          | 7      |
| Masters             | 2         |    | 13      | 12  | 25  | 18   | 29    | 19  |      |         | 1         | 2   | 15       | 5      | 366   | 159   | 91       | 114    | 542   | 329        | 871    |
| Doctoral            |           | 1  |         |     |     |      |       |     |      |         |           | 1   | 3        |        | 14    | 9     | 9        | 3      | 26    | 14         | 40     |
| Special Graduate    | 1         |    |         | 1   |     | 1    | 1     | 1   |      |         |           |     | 1        | 1      | 14    | 30    | 11       | 50     | 28    | 84         | 112    |
| Total Full-Time     | 3         | 1  | 13      | 13  | 25  | 19   | 30    | 20  |      |         | 1         | 3   | 19       | 6      | 397   | 201   | 112      | 167    | 600   | 430        | 1,030  |
| Part-Time           |           |    |         |     |     |      |       |     |      |         |           |     |          |        |       |       |          |        |       |            |        |
| Certificate         |           |    | 4       | 1   | 4   | 2    | 3     |     |      |         |           | 1   |          |        | 36    | 18    |          | 2      | 47    | 24         | 71     |
| Masters             | 1         | 2  | 16      | 20  | 44  | 24   | 52    | 34  | 2    | 1       | 8         | 7   | 27       | 20     | 833   | 422   | 29       | 37     | 1,012 | 567        | 1,579  |
| Doctoral            |           |    | 3       |     | 1   | 6    | 5     | 2   |      |         | 1         | 1   | 2        | 2      | 79    | 47    | 7        | 15     | 98    | 73         | 171    |
| Special Graduate    |           |    | 1       | 3   | 4   | 6    | 10    | 4   |      |         | 4         | 3   | 3        |        | 149   | 61    | 2        | 6      | 173   | 83         | 256    |
| Total Part-Time     | 1         | 2  | 24      | 24  | 53  | 38   | 70    | 40  | 2    | 1       | 13        | 12  | 32       | 22     | 1,097 | 548   | 38       | 60     | 1,330 | 747        | 2,077  |
| Total Graduate      | 4         | 3  | 37      | 37  | 78  | 57   | 100   | 60  | 2    | 1       | 14        | 15  | 51       | 28     | 1,494 | 749   | 150      | 227    | 1,930 | 1,177      | 3,107  |
| Total All Students  | 26        | 12 | 320     | 262 | 522 | 399  | 965   | 797 | 12   | 6       | 120       | 146 | 369      | 282    | 5,769 | 5,281 | 390      | 556    | 8,493 | 7,741      | 16,234 |