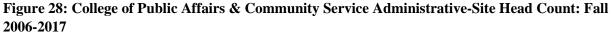

### Administrative-Site Campus Summary

- Fall 2017 head count enrollment is 15,731, a 1% increase compared to the fall 2016 enrollment of 15,627 (see Figure 1).
- Fall 2017 undergraduate head count enrollment is 12,624, a 0.7% increase compared to the fall 2016 enrollment of 12,536 (see Figure 5).
- Fall 2017 graduate headcount enrollment is 3,107, a 0.5% increase compared to the fall 2016 enrollment of 3,091 (see Figure 5).
- Fall 2017 student credit hours are 176,244, a 0.4% increase compared to the fall 2016 credit hours of 175,611 (see Figure 6).
- Fall 2017 undergraduate credit hours are 158,044, up from fall 2016 by 0.6% (see Figure 6).
- Fall 2017 graduate credit hours are 18,200, down from fall 2016 by 1.5% (see Figure 6).