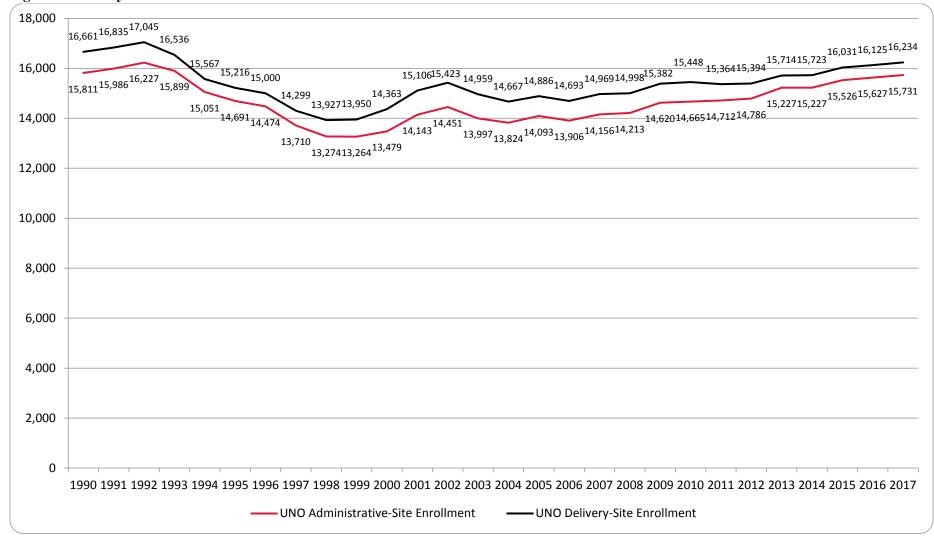

### Administrative-Site Campus Summary

- Fall 2017 head count enrollment is 15,731, a 1% increase compared to the fall 2016 enrollment of 15,627 (see Figure 1).
- Fall 2017 undergraduate head count enrollment is 12,624, a 0.7% increase compared to the fall 2016 enrollment of 12,536 (see Figure 5).
- Fall 2017 graduate headcount enrollment is 3,107, a 0.5% increase compared to the fall 2016 enrollment of 3,091 (see Figure 5).
- Fall 2017 student credit hours are 176,244, a 0.4% increase compared to the fall 2016 credit hours of 175,611 (see Figure 6).
- Fall 2017 undergraduate credit hours are 158,044, up from fall 2016 by 0.6% (see Figure 6).
- Fall 2017 graduate credit hours are 18,200, down from fall 2016 by 1.5% (see Figure 6).

### **Delivery-Site Campus Summary**

- Fall 2017 head count enrollment is 16,234, a 0.7% increase compared to the fall 2016 enrollment of 16,125 (see Figure 1).
- Fall 2017 undergraduate head count is 13,127, a 0.7% increase compared to the fall 2016 enrollment of 13,034 (see Figure 2).
- Fall 2017 graduate head count enrollment is 3,107, a 0.5% increase compared to the fall 2016 enrollment of 3,091 (see Figure 2).
- Fall 2017 student credit hours are 178,031, a 0.3% increase compared to the fall 2016 credit hours of 177,425 (see Figure 3).
- Fall 2017 undergraduate credit hours are 158,989, up from fall 2016 by 0.5% (see Figure 3).
- Fall 2017 graduate credit hours are 19,042, down from fall 2016 by 0.7% (see Figure 3).

Figure 1: Delivery-Site & Administrative-Site Head Count Enrollment: Fall 1990 – 2017

Figure 3: UNO Delivery-Site Student Credit Hours by Student Level: Fall 2006-2017

Figure 4: UNO Delivery-Site Head Count by Ethnicity by Gender: Fall 2017