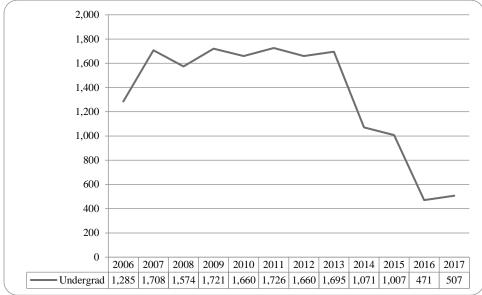

Figure 1: Delivery-Site & Administrative-Site Head Count Enrollment: Fall 1990 – 2017

Figure 3: UNO Delivery-Site Student Credit Hours by Student Level: Fall 2006-2017

Figure 4: UNO Delivery-Site Head Count by Ethnicity by Gender: Fall 2017