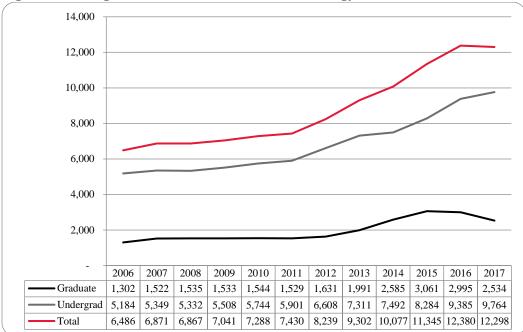

Figure 8: College of Arts & Sciences Head Count: Fall 2006-2017

Figure 9: College of Arts & Sciences Student Credit Hours: Fall 2006-2017

Figure 10: College of Arts & Sciences Head Count by Ethnicity by Gender: Fall 2017