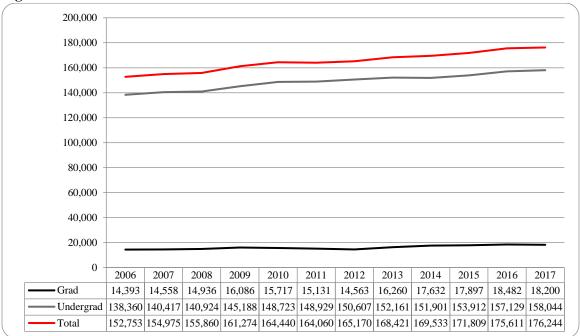

### Administrative-Site Campus Summary

- Fall 2017 head count enrollment is 15,731, a 1% increase compared to the fall 2016 enrollment of 15,627 (see Figure 1).
- Fall 2017 undergraduate head count enrollment is 12,624, a 0.7% increase compared to the fall 2016 enrollment of 12,536 (see Figure 5).
- Fall 2017 graduate headcount enrollment is 3,107, a 0.5% increase compared to the fall 2016 enrollment of 3,091 (see Figure 5).
- Fall 2017 student credit hours are 176,244, a 0.4% increase compared to the fall 2016 credit hours of 175,611 (see Figure 6).
- Fall 2017 undergraduate credit hours are 158,044, up from fall 2016 by 0.6% (see Figure 6).
- Fall 2017 graduate credit hours are 18,200, down from fall 2016 by 1.5% (see Figure 6).

Figure 6: UNO Administrative-Site Student Credit Hours: Fall 2006-2017

Figure 7: UNO Administrative-Site Head Count by Ethnicity by Gender: Fall 2017

Table 3: Total UNO Administrative-Site Head Count Summary for Undergraduate and Graduate Students by Full and Part-Time by Gender and Race Classification: Fall 2017