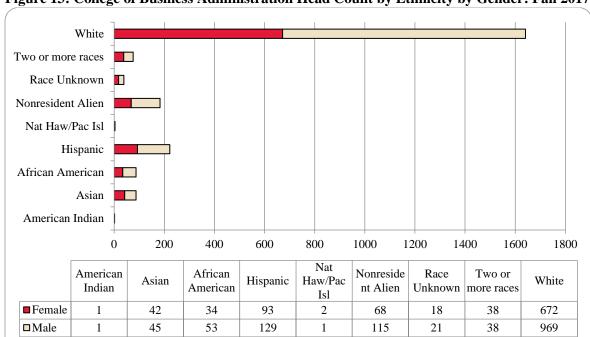

Figure 12: College of Business Administration Student Credit Hours: Fall 2006-2017

Figure 13: College of Business Administration Head Count by Ethnicity by Gender: Fall 2017

Table 5: College of Business Administration Head Count Summary for Undergraduate and Graduate Students by Full and Part-Time by Gender and Race Classification: Fall 2017

|                     | Ame | rican |    |     | Afr | ican |      |       | Nat Ha | aw / Pac |      | ice  | Two o | r more |     |      | Nonre | sident |     |       |       |
|---------------------|-----|-------|----|-----|-----|------|------|-------|--------|----------|------|------|-------|--------|-----|------|-------|--------|-----|-------|-------|
|                     | Ind |       | As | ian | Ame |      | Hisp | anics | Ŀ      | sl       | Unkı | nown | rac   | es     | Wł  | nite | Ali   | en     |     | Total |       |
|                     | F   | M     | F  | M   | F   | M    | F    | M     | F      | M        | F    | M    | F     | M      | F   | M    | F     | M      | F   | M     | Total |
| Undergraduate       |     |       |    |     |     |      |      |       |        |          |      |      |       |        |     |      |       |        |     |       |       |
| Full-Time           |     |       |    |     |     |      |      |       |        |          |      |      |       |        |     |      |       |        |     |       |       |
| First-Time Freshmen |     |       | 4  | 3   | 4   | 3    | 9    | 9     |        |          |      | 1    | 2     | 4      | 58  | 78   | 8     | 5      | 85  | 103   | 188   |
| Other Freshmen      |     |       | 2  | 1   |     | 3    | 5    | 5     |        |          | 1    |      | 4     | 1      | 10  | 26   | 3     | 14     | 25  | 50    | 75    |
| Sophomores          |     |       | 5  | 6   | 5   | 5    | 20   | 31    |        |          | 3    | 4    | 7     | 4      | 97  | 152  | 8     | 25     | 145 | 227   | 372   |
| Juniors             |     |       | 10 | 8   | 6   | 14   | 21   | 23    |        | 1        | 5    | 5    | 7     | 5      | 125 | 205  | 5     | 23     | 179 | 284   | 463   |
| Seniors             |     |       | 9  | 6   | 3   | 6    | 19   | 23    | 1      |          | 4    | 4    | 7     | 10     | 129 | 174  | 17    | 23     | 189 | 246   | 435   |
| Special             |     |       |    |     |     |      |      |       |        |          | 1    |      |       |        | 1   | 1    |       |        | 2   | 1     | 3     |
| Total Full-Time     |     |       | 30 | 24  | 18  | 31   | 74   | 91    | 1      | 1        | 14   | 14   | 27    | 24     | 420 | 636  | 41    | 90     | 625 | 911   | 1,536 |
| Part-Time           |     |       |    |     |     |      |      |       |        |          |      |      |       |        |     |      |       |        |     |       |       |
| First-Time Freshmen |     |       |    |     |     |      |      | 1     |        |          |      |      |       |        | 1   | 2    |       |        | 1   | 3     | 4     |
| Other Freshmen      |     |       |    | 1   |     | 1    | 1    | 1     |        |          |      |      |       | 1      | 5   | 9    |       |        | 6   | 13    | 19    |
| Sophomores          |     |       | 1  | 1   | 1   | 1    | 1    | 4     | 1      |          |      | 2    | 2     | 2      | 18  | 26   | 1     |        | 25  | 36    | 61    |
| Juniors             |     |       | 1  | 3   | 1   | 3    | 3    | 12    |        |          |      | 2    | 5     | 1      | 45  | 46   | 1     | 2      | 56  | 69    | 125   |
| Seniors             |     |       | 5  | 1   | 3   | 10   | 10   | 5     |        |          | 3    |      | 1     | 3      | 53  | 83   | 5     | 3      | 80  | 105   | 185   |
| Special             |     | 1     |    | 2   | 4   | 2    | 1    | 2     |        |          |      | 1    |       |        | 12  | 14   | 2     |        | 19  | 22    | 41    |
| Total Part-Time     |     | 1     | 7  | 8   | 9   | 17   | 16   | 25    | 1      |          | 3    | 5    | 8     | 7      | 134 | 180  | 9     | 5      | 187 | 248   | 435   |
| Total Undergraduate |     | 1     | 37 | 32  | 27  | 48   | 90   | 116   | 2      | 1        | 17   | 19   | 35    | 31     | 554 | 816  | 50    | 95     | 812 | 1,159 | 1,971 |
| Graduate            |     |       |    |     |     |      |      |       |        |          |      |      |       |        |     |      |       |        |     |       |       |
| Full-Time           |     |       |    |     |     |      |      |       |        |          |      |      |       |        |     |      |       |        |     |       |       |
| Certificate         |     |       |    |     |     |      |      |       |        |          |      |      |       |        | 1   | 1    |       |        | 1   | 1     | 2     |
| Masters             | 1   |       | 4  | 6   | 3   | 1    | 1    | 8     |        |          | 1    |      | 1     | 2      | 29  | 33   | 12    | 15     | 52  | 65    | 117   |
| Doctoral            |     |       |    |     |     |      |      |       |        |          |      |      |       |        |     |      |       |        |     |       |       |
| Special Graduate    |     |       |    |     |     |      |      |       |        |          |      |      |       |        |     |      |       |        |     |       |       |
| Total Full-Time     | 1   |       | 4  | 6   | 3   | 1    | 1    | 8     |        |          | 1    |      | 1     | 2      | 30  | 34   | 12    | 15     | 53  | 66    | 119   |
| Part-Time           |     |       |    |     |     |      |      |       |        |          |      |      |       |        |     |      |       |        |     |       |       |
| Certificate         |     |       |    |     |     |      |      |       |        |          |      |      |       |        |     |      |       |        |     |       |       |
| Masters             |     |       | 1  | 7   | 4   | 4    | 2    | 5     |        |          |      | 2    | 2     | 5      | 88  | 119  | 6     | 5      | 103 | 147   | 250   |
| Doctoral            |     |       |    |     |     |      |      |       |        |          |      |      |       |        |     |      |       |        |     |       |       |
| Special Graduate    |     |       |    |     |     |      |      |       |        |          |      |      |       |        |     |      |       |        |     |       |       |
| Total Part-Time     |     |       | 1  | 7   | 4   | 4    | 2    | 5     |        |          |      | 2    | 2     | 5      | 88  | 119  | 6     | 5      | 103 | 147   | 250   |
| Total Graduate      | 1   |       | 5  | 13  | 7   | 5    | 3    | 13    |        |          | 1    | 2    | 3     | 7      | 118 | 153  | 18    | 20     | 156 | 213   | 369   |
| Total All Students  | 1   | 1     | 42 | 45  | 34  | 53   | 93   | 129   | 2      | 1        | 18   | 21   | 38    | 38     | 672 | 969  | 68    | 115    | 968 | 1,372 | 2,340 |