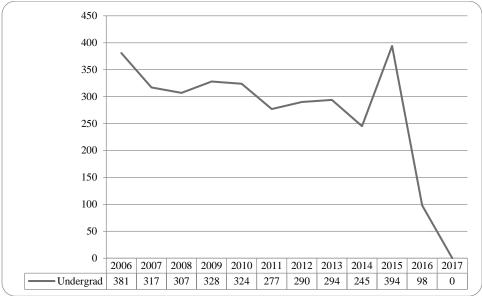

Figure 12: College of Business Administration Student Credit Hours: Fall 2006-2017

Figure 13: College of Business Administration Head Count by Ethnicity by Gender: Fall 2017

Table 5: College of Business Administration Head Count Summary for Undergraduate and Graduate Students by Full and Part-Time by Gender and Race Classification: Fall 2017