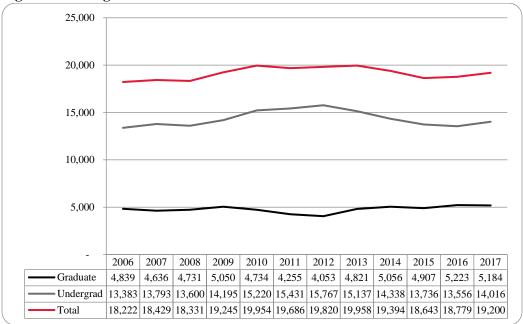

### Administrative-Site Campus Summary

- Fall 2017 head count enrollment is 15,731, a 1% increase compared to the fall 2016 enrollment of 15,627 (see Figure 1).
- Fall 2017 undergraduate head count enrollment is 12,624, a 0.7% increase compared to the fall 2016 enrollment of 12,536 (see Figure 5).
- Fall 2017 graduate headcount enrollment is 3,107, a 0.5% increase compared to the fall 2016 enrollment of 3,091 (see Figure 5).
- Fall 2017 student credit hours are 176,244, a 0.4% increase compared to the fall 2016 credit hours of 175,611 (see Figure 6).
- Fall 2017 undergraduate credit hours are 158,044, up from fall 2016 by 0.6% (see Figure 6).
- Fall 2017 graduate credit hours are 18,200, down from fall 2016 by 1.5% (see Figure 6).

### **Delivery-Site Campus Summary**

- Fall 2017 head count enrollment is 16,234, a 0.7% increase compared to the fall 2016 enrollment of 16,125 (see Figure 1).
- Fall 2017 undergraduate head count is 13,127, a 0.7% increase compared to the fall 2016 enrollment of 13,034 (see Figure 2).
- Fall 2017 graduate head count enrollment is 3,107, a 0.5% increase compared to the fall 2016 enrollment of 3,091 (see Figure 2).
- Fall 2017 student credit hours are 178,031, a 0.3% increase compared to the fall 2016 credit hours of 177,425 (see Figure 3).
- Fall 2017 undergraduate credit hours are 158,989, up from fall 2016 by 0.5% (see Figure 3).
- Fall 2017 graduate credit hours are 19,042, down from fall 2016 by 0.7% (see Figure 3).