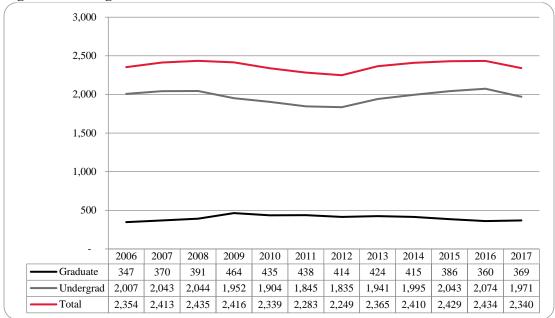

Figure 12: College of Business Administration Student Credit Hours: Fall 2006-2017

Figure 13: College of Business Administration Head Count by Ethnicity by Gender: Fall 2017

Table 5: College of Business Administration Head Count Summary for Undergraduate and Graduate Students by Full and Part-Time by Gender and Race Classification: Fall 2017

|                     | Ame | rican |    |     | Afr | ican |      |       | Nat Ha | aw / Pac |      | ice  | Two o | r more |     |      | Nonre | sident |     |       |       |
|---------------------|-----|-------|----|-----|-----|------|------|-------|--------|----------|------|------|-------|--------|-----|------|-------|--------|-----|-------|-------|
|                     | Ind |       | As | ian | Ame |      | Hisp | anics | Ŀ      | sl       | Unkı | nown | rac   | es     | Wł  | nite | Ali   | en     |     | Total |       |
|                     | F   | M     | F  | M   | F   | M    | F    | M     | F      | M        | F    | M    | F     | M      | F   | M    | F     | M      | F   | M     | Total |
| Undergraduate       |     |       |    |     |     |      |      |       |        |          |      |      |       |        |     |      |       |        |     |       |       |
| Full-Time           |     |       |    |     |     |      |      |       |        |          |      |      |       |        |     |      |       |        |     |       |       |
| First-Time Freshmen |     |       | 4  | 3   | 4   | 3    | 9    | 9     |        |          |      | 1    | 2     | 4      | 58  | 78   | 8     | 5      | 85  | 103   | 188   |
| Other Freshmen      |     |       | 2  | 1   |     | 3    | 5    | 5     |        |          | 1    |      | 4     | 1      | 10  | 26   | 3     | 14     | 25  | 50    | 75    |
| Sophomores          |     |       | 5  | 6   | 5   | 5    | 20   | 31    |        |          | 3    | 4    | 7     | 4      | 97  | 152  | 8     | 25     | 145 | 227   | 372   |
| Juniors             |     |       | 10 | 8   | 6   | 14   | 21   | 23    |        | 1        | 5    | 5    | 7     | 5      | 125 | 205  | 5     | 23     | 179 | 284   | 463   |
| Seniors             |     |       | 9  | 6   | 3   | 6    | 19   | 23    | 1      |          | 4    | 4    | 7     | 10     | 129 | 174  | 17    | 23     | 189 | 246   | 435   |
| Special             |     |       |    |     |     |      |      |       |        |          | 1    |      |       |        | 1   | 1    |       |        | 2   | 1     | 3     |
| Total Full-Time     |     |       | 30 | 24  | 18  | 31   | 74   | 91    | 1      | 1        | 14   | 14   | 27    | 24     | 420 | 636  | 41    | 90     | 625 | 911   | 1,536 |
| Part-Time           |     |       |    |     |     |      |      |       |        |          |      |      |       |        |     |      |       |        |     |       |       |
| First-Time Freshmen |     |       |    |     |     |      |      | 1     |        |          |      |      |       |        | 1   | 2    |       |        | 1   | 3     | 4     |
| Other Freshmen      |     |       |    | 1   |     | 1    | 1    | 1     |        |          |      |      |       | 1      | 5   | 9    |       |        | 6   | 13    | 19    |
| Sophomores          |     |       | 1  | 1   | 1   | 1    | 1    | 4     | 1      |          |      | 2    | 2     | 2      | 18  | 26   | 1     |        | 25  | 36    | 61    |
| Juniors             |     |       | 1  | 3   | 1   | 3    | 3    | 12    |        |          |      | 2    | 5     | 1      | 45  | 46   | 1     | 2      | 56  | 69    | 125   |
| Seniors             |     |       | 5  | 1   | 3   | 10   | 10   | 5     |        |          | 3    |      | 1     | 3      | 53  | 83   | 5     | 3      | 80  | 105   | 185   |
| Special             |     | 1     |    | 2   | 4   | 2    | 1    | 2     |        |          |      | 1    |       |        | 12  | 14   | 2     |        | 19  | 22    | 41    |
| Total Part-Time     |     | 1     | 7  | 8   | 9   | 17   | 16   | 25    | 1      |          | 3    | 5    | 8     | 7      | 134 | 180  | 9     | 5      | 187 | 248   | 435   |
| Total Undergraduate |     | 1     | 37 | 32  | 27  | 48   | 90   | 116   | 2      | 1        | 17   | 19   | 35    | 31     | 554 | 816  | 50    | 95     | 812 | 1,159 | 1,971 |
| Graduate            |     |       |    |     |     |      |      |       |        |          |      |      |       |        |     |      |       |        |     |       |       |
| Full-Time           |     |       |    |     |     |      |      |       |        |          |      |      |       |        |     |      |       |        |     |       |       |
| Certificate         |     |       |    |     |     |      |      |       |        |          |      |      |       |        | 1   | 1    |       |        | 1   | 1     | 2     |
| Masters             | 1   |       | 4  | 6   | 3   | 1    | 1    | 8     |        |          | 1    |      | 1     | 2      | 29  | 33   | 12    | 15     | 52  | 65    | 117   |
| Doctoral            |     |       |    |     |     |      |      |       |        |          |      |      |       |        |     |      |       |        |     |       |       |
| Special Graduate    |     |       |    |     |     |      |      |       |        |          |      |      |       |        |     |      |       |        |     |       |       |
| Total Full-Time     | 1   |       | 4  | 6   | 3   | 1    | 1    | 8     |        |          | 1    |      | 1     | 2      | 30  | 34   | 12    | 15     | 53  | 66    | 119   |
| Part-Time           |     |       |    |     |     |      |      |       |        |          |      |      |       |        |     |      |       |        |     |       |       |
| Certificate         |     |       |    |     |     |      |      |       |        |          |      |      |       |        |     |      |       |        |     |       |       |
| Masters             |     |       | 1  | 7   | 4   | 4    | 2    | 5     |        |          |      | 2    | 2     | 5      | 88  | 119  | 6     | 5      | 103 | 147   | 250   |
| Doctoral            |     |       |    |     |     |      |      |       |        |          |      |      |       |        |     |      |       |        |     |       |       |
| Special Graduate    |     |       |    |     |     |      |      |       |        |          |      |      |       |        |     |      |       |        |     |       |       |
| Total Part-Time     |     |       | 1  | 7   | 4   | 4    | 2    | 5     |        |          |      | 2    | 2     | 5      | 88  | 119  | 6     | 5      | 103 | 147   | 250   |
| Total Graduate      | 1   |       | 5  | 13  | 7   | 5    | 3    | 13    |        |          | 1    | 2    | 3     | 7      | 118 | 153  | 18    | 20     | 156 | 213   | 369   |
| Total All Students  | 1   | 1     | 42 | 45  | 34  | 53   | 93   | 129   | 2      | 1        | 18   | 21   | 38    | 38     | 672 | 969  | 68    | 115    | 968 | 1,372 | 2,340 |