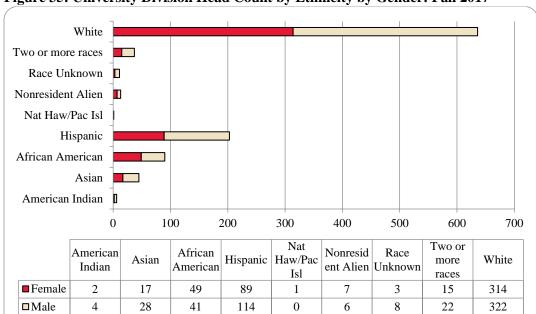

Figure 6: UNO Administrative-Site Student Credit Hours: Fall 2006-2017

Figure 7: UNO Administrative-Site Head Count by Ethnicity by Gender: Fall 2017

Table 3: Total UNO Administrative-Site Head Count Summary for Undergraduate and Graduate Students by Full and Part-Time by Gender and Race Classification: Fall 2017