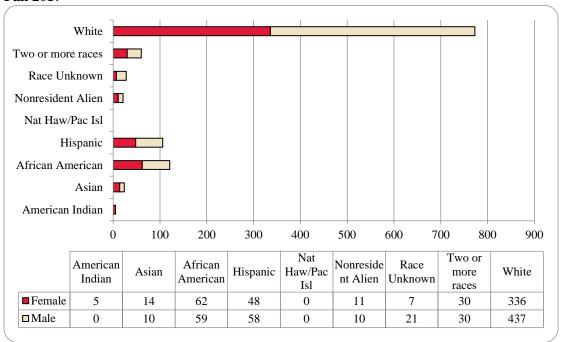

## Contents

| Executive Summaryi                                                                                                                                                                                                  |
|---------------------------------------------------------------------------------------------------------------------------------------------------------------------------------------------------------------------|
| Table 1: UNO Delivery-Site and Administrative-Site Head Count Enrollment and Comparison: Fall Semester, 2017                                                                                                        |
| Figure 1: Delivery-Site & Administrative-Site Head Count Enrollment: Fall 1990 – 20172                                                                                                                              |
| Figure 2: UNO Delivery-Site Head Count by Student Level: Fall 2006-20173                                                                                                                                            |
| Figure 3: UNO Delivery-Site Student Credit Hours by Student Level: Fall 2006-20173                                                                                                                                  |
| Figure 4: UNO Delivery-Site Head Count by Ethnicity by Gender: Fall 20174                                                                                                                                           |
| Table 2: Total UNO Delivery-Site Head Count Summary for Undergraduate and Graduate Students Full and Part-Time by Gender and Race Classification: Fall 20175                                                        |
| Figure 5: UNO Administrative-Site Head Count by Student Level: Fall 2006-20176                                                                                                                                      |
| Figure 6: UNO Administrative-Site Student Credit Hours: Fall 2006-20176                                                                                                                                             |
| Figure 7: UNO Administrative-Site Head Count by Ethnicity by Gender: Fall 20177                                                                                                                                     |
| Table 3: Total UNO Administrative-Site Head Count Summary for Undergraduate and Graduate Students by Full and Part-Time by Gender and Race Classification: Fall 2017                                                |
| Figure 8: College of Arts & Sciences Head Count: Fall 2006-2017                                                                                                                                                     |
| Figure 9: College of Arts & Sciences Student Credit Hours: Fall 2006-2017                                                                                                                                           |
| Figure 10: College of Arts & Sciences Head Count by Ethnicity by Gender: Fall 2017                                                                                                                                  |
| Table 4: College of Arts & Sciences Head Count Summary for Undergraduate and Graduate Students by Full and Part-Time by Gender and Race Classification: Fall 201711                                                 |
| Figure 11: College of Business Administration Head Count: Fall 2006-201712                                                                                                                                          |
| Figure 12: College of Business Administration Student Credit Hours: Fall 2006-201712                                                                                                                                |
| Figure 13: College of Business Administration Head Count by Ethnicity by Gender: Fall 201713                                                                                                                        |
| Table 5: College of Business Administration Head Count Summary for Undergraduate and Graduate Students by Full and Part-Time by Gender and Race Classification: Fall 201714                                         |
| Figure 14: College of Communication, Fine Arts and Media Delivery-Site Head Count: Fall 2006-2017 15                                                                                                                |
| Figure 15: College of Communication, Fine Arts and Media Delivery-Site Student Credit Hours: Fall 2006-2017                                                                                                         |
| Figure 16: College of Communication, Fine Arts and Media Delivery & Administrative-Site Head Count by Ethnicity by Gender: Fall 2017                                                                                |
| Table 6: College of Communication, Fine Arts and Media Delivery & Administrative-Site Head Count Summary for Undergraduate and Graduate Students by Full and Part-Time by Gender and Race Classification: Fall 2017 |
| Figure 17: College of Communication, Fine Arts and Media: Administrative-Site Head Count: Fall 2006-                                                                                                                |