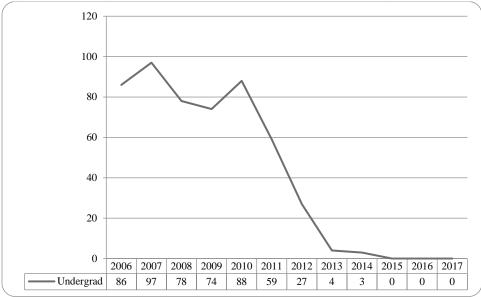

| Figure 34: University Division Student Credit Hours: Fall 2006-2017                                                                               | 34    |
|---------------------------------------------------------------------------------------------------------------------------------------------------|-------|
| Figure 35: University Division Head Count by Ethnicity by Gender: Fall 2017                                                                       | 35    |
| Table 13: University Division Head Count Summary for Undergraduate Students by Full and Pa<br>Gender and Race Classification: Fall 2017           | •     |
| Figure 36: Non-Degree/Intercampus Special Undergraduate Students Head Count: Fall 2006-20                                                         | 01737 |
| Figure 37: Non-Degree/Intercampus Special Undergraduate Students Head Count by Ethnicity Gender: Fall 2017                                        | •     |
| Table 14: Non-Degree/Intercampus Head Count Summary for Special Undergraduate Students and Part-Time by Gender and Race Classification: Fall 2017 | •     |
| Figure 38: Non-Degree/Inter Campus Special Graduate Students Head Count: Fall 2006-2017                                                           | 39    |
| Figure 39: Non-Degree/Intercampus Special Graduate Students Head Count by Ethnicity by Ge 2017                                                    |       |
| Table 15: Non-Degree/Intercampus Head Count Summary for Special Graduate Students by Fu<br>Part-Time by Gender and Race Classification: Fall 2017 |       |
| Figure 40: Other Honors Student Credit Hours by Level of Instruction: Fall 2006-2017                                                              | 41    |
| Figure 41: College of Agriculture Delivery-Site Head Count: Fall 2006-2017                                                                        | 42    |
| Figure 42: College of Agriculture Delivery-Site Student Credit Hours: Fall 2006-2017                                                              | 42    |
| Figure 43: College of Agriculture Delivery-Site Head Count by Ethnicity by Gender: Fall 2017                                                      | 43    |
| Table 16: College of Agriculture Head Count Summary for Undergraduate Students by Full and by Gender and Race Classification: Fall 2017           |       |
| Figure 44: College of Architecture Delivery-Site Head Count: Fall 2006-2017                                                                       | 45    |
| Figure 45: College of Architecture Delivery-Site Student Credit Hours: Fall 2006-2017                                                             | 45    |
| Figure 46: College of Architecture Delivery-Site Head Count by Ethnicity by Gender: Fall 2017                                                     | 46    |
| Table 17: College of Architecture Head Count Summary for Undergraduate Students by Full an Time by Gender and Race Classification: Fall 2017      |       |
| Figure 47: College of Engineering Delivery-Site Head Count: Fall 2006-2017                                                                        | 48    |
| Figure 48: College of Engineering Delivery-Site Student Credit Hours: Fall 2006-2017                                                              | 48    |
| Figure 49: College of Engineering Delivery-Site Head Count by Ethnicity by Gender: Fall 2017                                                      | 49    |
| Table 18: College of Engineering Head Count Summary for Undergraduate Students by Full and Time by Gender and Race Classification: Fall 2017      |       |
| Figure 50: College of Education and Human Sciences Delivery-Site Head Count: Fall 2006-2017                                                       | 51    |
| Figure 51: College of Education and Human Sciences Delivery-Site Student Credit Hours: Fall 20                                                    |       |
| Glossary                                                                                                                                          |       |