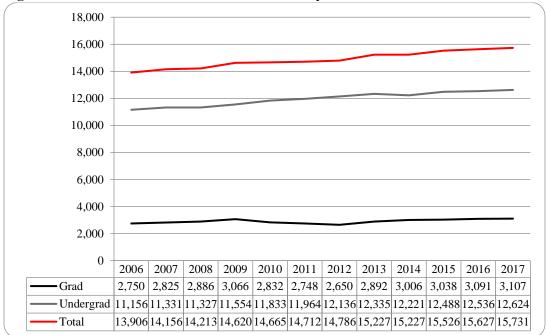

### Administrative-Site Campus Summary

- Fall 2017 head count enrollment is 15,731, a 1% increase compared to the fall 2016 enrollment of 15,627 (see Figure 1).
- Fall 2017 undergraduate head count enrollment is 12,624, a 0.7% increase compared to the fall 2016 enrollment of 12,536 (see Figure 5).
- Fall 2017 graduate headcount enrollment is 3,107, a 0.5% increase compared to the fall 2016 enrollment of 3,091 (see Figure 5).
- Fall 2017 student credit hours are 176,244, a 0.4% increase compared to the fall 2016 credit hours of 175,611 (see Figure 6).
- Fall 2017 undergraduate credit hours are 158,044, up from fall 2016 by 0.6% (see Figure 6).
- Fall 2017 graduate credit hours are 18,200, down from fall 2016 by 1.5% (see Figure 6).

Figure 6: UNO Administrative-Site Student Credit Hours: Fall 2006-2017

Figure 7: UNO Administrative-Site Head Count by Ethnicity by Gender: Fall 2017

Table 3: Total UNO Administrative-Site Head Count Summary for Undergraduate and Graduate Students by Full and Part-Time by Gender and Race Classification: Fall 2017