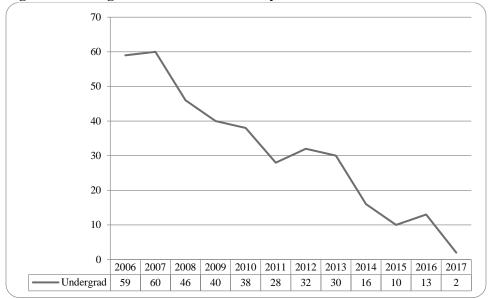

Figure 12: College of Business Administration Student Credit Hours: Fall 2006-2017

Figure 13: College of Business Administration Head Count by Ethnicity by Gender: Fall 2017

Table 5: College of Business Administration Head Count Summary for Undergraduate and Graduate Students by Full and Part-Time by Gender and Race Classification: Fall 2017