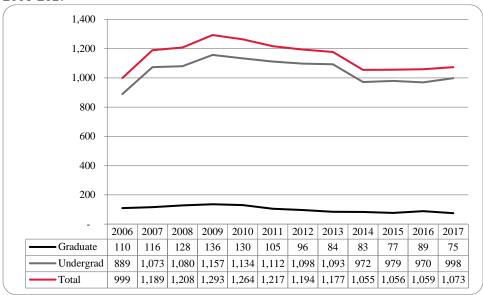

Figure 8: College of Arts & Sciences Head Count: Fall 2006-2017

Figure 9: College of Arts & Sciences Student Credit Hours: Fall 2006-2017

Figure 10: College of Arts & Sciences Head Count by Ethnicity by Gender: Fall 2017