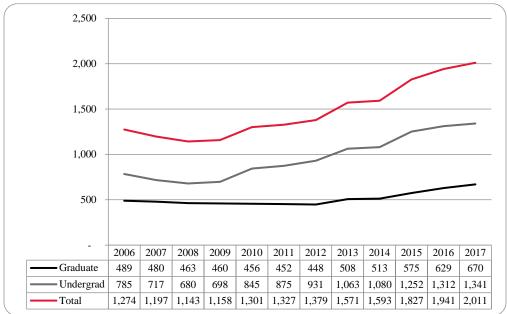

### Administrative-Site Campus Summary

- Fall 2017 head count enrollment is 15,731, a 1% increase compared to the fall 2016 enrollment of 15,627 (see Figure 1).
- Fall 2017 undergraduate head count enrollment is 12,624, a 0.7% increase compared to the fall 2016 enrollment of 12,536 (see Figure 5).
- Fall 2017 graduate headcount enrollment is 3,107, a 0.5% increase compared to the fall 2016 enrollment of 3,091 (see Figure 5).
- Fall 2017 student credit hours are 176,244, a 0.4% increase compared to the fall 2016 credit hours of 175,611 (see Figure 6).
- Fall 2017 undergraduate credit hours are 158,044, up from fall 2016 by 0.6% (see Figure 6).
- Fall 2017 graduate credit hours are 18,200, down from fall 2016 by 1.5% (see Figure 6).