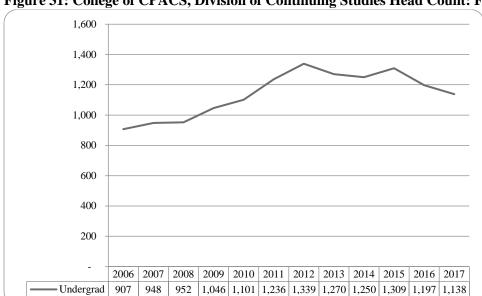

## Contents

| Executive Summaryi                                                                                                                                                                                                  |
|---------------------------------------------------------------------------------------------------------------------------------------------------------------------------------------------------------------------|
| Table 1: UNO Delivery-Site and Administrative-Site Head Count Enrollment and Comparison: Fall Semester, 2017                                                                                                        |
| Figure 1: Delivery-Site & Administrative-Site Head Count Enrollment: Fall 1990 – 20172                                                                                                                              |
| Figure 2: UNO Delivery-Site Head Count by Student Level: Fall 2006-20173                                                                                                                                            |
| Figure 3: UNO Delivery-Site Student Credit Hours by Student Level: Fall 2006-20173                                                                                                                                  |
| Figure 4: UNO Delivery-Site Head Count by Ethnicity by Gender: Fall 20174                                                                                                                                           |
| Table 2: Total UNO Delivery-Site Head Count Summary for Undergraduate and Graduate Students Full and Part-Time by Gender and Race Classification: Fall 20175                                                        |
| Figure 5: UNO Administrative-Site Head Count by Student Level: Fall 2006-20176                                                                                                                                      |
| Figure 6: UNO Administrative-Site Student Credit Hours: Fall 2006-20176                                                                                                                                             |
| Figure 7: UNO Administrative-Site Head Count by Ethnicity by Gender: Fall 20177                                                                                                                                     |
| Table 3: Total UNO Administrative-Site Head Count Summary for Undergraduate and Graduate Students by Full and Part-Time by Gender and Race Classification: Fall 2017                                                |
| Figure 8: College of Arts & Sciences Head Count: Fall 2006-2017                                                                                                                                                     |
| Figure 9: College of Arts & Sciences Student Credit Hours: Fall 2006-2017                                                                                                                                           |
| Figure 10: College of Arts & Sciences Head Count by Ethnicity by Gender: Fall 2017                                                                                                                                  |
| Table 4: College of Arts & Sciences Head Count Summary for Undergraduate and Graduate Students by Full and Part-Time by Gender and Race Classification: Fall 201711                                                 |
| Figure 11: College of Business Administration Head Count: Fall 2006-201712                                                                                                                                          |
| Figure 12: College of Business Administration Student Credit Hours: Fall 2006-201712                                                                                                                                |
| Figure 13: College of Business Administration Head Count by Ethnicity by Gender: Fall 201713                                                                                                                        |
| Table 5: College of Business Administration Head Count Summary for Undergraduate and Graduate Students by Full and Part-Time by Gender and Race Classification: Fall 201714                                         |
| Figure 14: College of Communication, Fine Arts and Media Delivery-Site Head Count: Fall 2006-2017 15                                                                                                                |
| Figure 15: College of Communication, Fine Arts and Media Delivery-Site Student Credit Hours: Fall 2006-2017                                                                                                         |
| Figure 16: College of Communication, Fine Arts and Media Delivery & Administrative-Site Head Count by Ethnicity by Gender: Fall 2017                                                                                |
| Table 6: College of Communication, Fine Arts and Media Delivery & Administrative-Site Head Count Summary for Undergraduate and Graduate Students by Full and Part-Time by Gender and Race Classification: Fall 2017 |
| Figure 17: College of Communication, Fine Arts and Media: Administrative-Site Head Count: Fall 2006-                                                                                                                |

Table 1: UNO Delivery-Site and Administrative-Site Head Count Enrollment and Comparison: Fall Semester, 2017

|                                         |                   | Fall 2017               | Fall 2016               | Fall 201<br>Administra |                   |
|-----------------------------------------|-------------------|-------------------------|-------------------------|------------------------|-------------------|
| UNO:                                    | Delivery-<br>Site | Administrative-<br>Site | Administrative-<br>Site | Numerical<br>Change    | Percent<br>Change |
| Undergraduate                           |                   |                         |                         |                        |                   |
| Arts & Science                          | 3,415             | 3,415                   | 3,469                   | -54                    | -1.6%             |
| Business Administration                 | 1,971             | 1,971                   | 2,074                   | -103                   | -5.0%             |
| Communication, Fine Arts & Media        | 998               | 998                     | 970                     | 28                     | 2.9%              |
| Education                               | 1,440             | 1,440                   | 1,395                   | 45                     | 3.2%              |
| Information Science and Technology      | 1,012             | 1,012                   | 971                     | 41                     | 4.2%              |
| Public Affairs & Community Services     | 1,047             | 1,341                   | 1,312                   | 29                     | 2.2%              |
| Division of Continuing Studies          | 1,138             | 1,138                   | 1,197                   | -59                    | -4.9%             |
| Sub-total CPACS including Cont. Studies | 2,185             | 2,479                   | 2,509                   | -30                    | -1.2%             |
| Non-Degree                              | 267               | 267                     | 272                     | -5                     | -1.8%             |
| University Division                     | 1,042             | 1,042                   | 876                     | 166                    | 18.9%             |
| Total Undergraduate                     | 12,330            | 12,624                  | 12,536                  | 88                     | 0.7%              |
| Graduate                                |                   |                         |                         |                        |                   |
| Arts & Science                          | 462               | 462                     | 444                     | 18                     | 4.1%              |
| Business Administration                 | 369               | 369                     | 360                     | 9                      | 2.5%              |
| Communication, Fine Arts & Media        | 75                | 75                      | 89                      | -14                    | -15.7%            |
| Education                               | 907               | 907                     | 895                     | 12                     | 1.3%              |
| Information Science and Technology      | 364               | 364                     | 412                     | -48                    | -11.7%            |
| Public Affairs & Community Services     | 670               | 670                     | 629                     | 41                     | 6.5%              |
| New Cooperative Graduate Programs       | 6                 | 6                       | 3                       | 3                      | 100.0%            |
| Undeclared                              | 254               | 254                     | 259                     | -5                     | -1.9%             |
| Total Graduate                          | 3,107             | 3,107                   | 3,091                   | 16                     | 0.5%              |
| UNO Administrative-Site Total           |                   | 15,731                  | 15,627                  | 104                    | 0.7%              |
| UNL:                                    | Fall 2016         |                         | Delivery Fall<br>2015   | Numerical<br>Change    | Percent<br>Change |
| Agriculture                             | 4                 |                         | 8                       |                        |                   |
| Architecture                            | 2                 |                         | 13                      |                        |                   |
| Engineering & Technology                | 791               |                         | 809                     |                        |                   |
| Education and Human                     |                   |                         |                         |                        |                   |
| Science                                 | 0                 |                         | 0                       |                        |                   |
| Total UNL in Omaha                      | 797               |                         | 830                     | -33                    | -4.0%             |
|                                         | Fall 2016         |                         | Fall 2015               | Numerical<br>Change    | Percent<br>Change |
| UNO Delivery-Site Total                 | 16,234            |                         | 16,125                  | 109                    | 0.7%              |