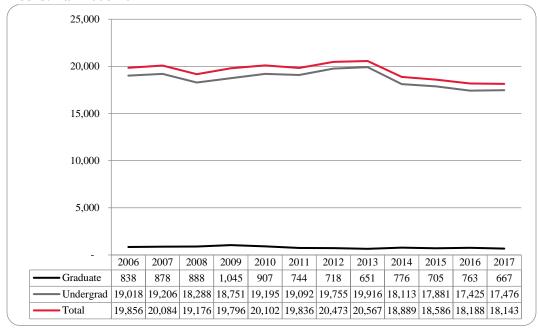

Figure 12: College of Business Administration Student Credit Hours: Fall 2006-2017

Figure 13: College of Business Administration Head Count by Ethnicity by Gender: Fall 2017

Table 5: College of Business Administration Head Count Summary for Undergraduate and Graduate Students by Full and Part-Time by Gender and Race Classification: Fall 2017