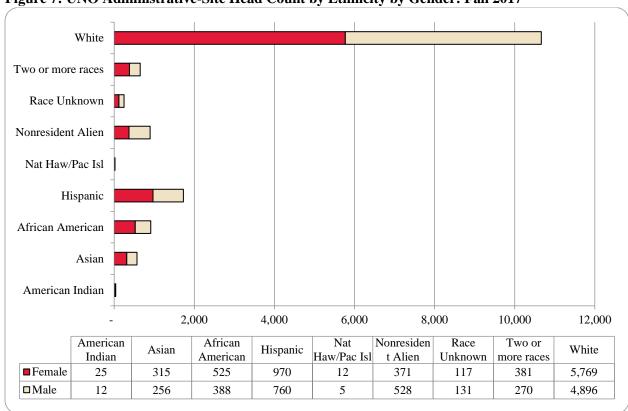

Figure 6: UNO Administrative-Site Student Credit Hours: Fall 2006-2017

Figure 7: UNO Administrative-Site Head Count by Ethnicity by Gender: Fall 2017

Table 3: Total UNO Administrative-Site Head Count Summary for Undergraduate and Graduate Students by Full and Part-Time by Gender and Race Classification: Fall 2017

|                     | Ame<br>Ind | rican | Asi | ion | Afr<br>Ame | ican | Hien   | anics |    | aw / Pac | Ra<br>Unkı | ace | Two or | r more | 137   | hite  |     | esident<br>ien |       | Total |        |
|---------------------|------------|-------|-----|-----|------------|------|--------|-------|----|----------|------------|-----|--------|--------|-------|-------|-----|----------------|-------|-------|--------|
|                     | F          | M     | F   | M   | F          | M    | F<br>F | M     | F  | M        | F          | M   | F      | M      | F     | M     | F   | М              | F     | M     | Total  |
| Undergraduate       | F          | IVI   | r   | IVI | F          | IVI  | F      | IVI   | F  | 171      | F          | 171 | F      | IVI    | F     | 171   | -   | IVI            | F     | IVI   | Total  |
| Full-Time           |            |       |     |     |            |      |        |       |    |          |            |     |        |        |       |       |     |                |       |       |        |
| First-Time Freshmen | 4          | 2     | 52  | 48  | 90         | 43   | 181    | 127   | 2  |          | 13         | 6   | 57     | 35     | 714   | 582   | 42  | 25             | 1.155 | 868   | 2.023  |
| Other Freshmen      | 1          | 1     | 16  | 15  | 32         | 31   | 61     | 43    | 2  |          | 3          | 4   | 21     | 22     | 158   | 221   | 38  | 46             | 332   | 383   | 715    |
| Sophomores          | 2          | 2     | 62  | 37  | 97         | 41   | 170    | 146   | 1  |          | 18         | 16  | 66     | 34     | 750   | 710   | 43  | 74             | 1,209 | 1,060 | 2,269  |
| Juniors             | 2          | 1     | 55  | 37  | 70         | 65   | 164    | 125   | 2  | 2        | 22         | 27  | 80     | 47     | 902   | 827   | 33  | 69             | 1,330 | 1,200 | 2,530  |
| Seniors             | 7          | 1     | 46  | 30  | 55         | 46   | 144    | 98    | 2  | 2        | 21         | 29  | 55     | 44     | 788   | 727   | 40  | 59             | 1,158 | 1,036 | 2,194  |
| Special             |            |       | 2   | 1   |            | 4    | 2      | 3     |    |          | 2          | 1   | 2      | 2      | 30    | 35    | 3   | 2              | 41    | 48    | 89     |
| Total Full-Time     | 16         | 7     | 233 | 168 | 344        | 230  | 722    | 542   | 9  | 4        | 79         | 83  | 281    | 184    | 3,342 | 3,102 | 199 | 275            | 5,225 | 4,595 | 9,820  |
| Part-Time           |            |       |     |     |            |      |        |       |    |          |            |     |        |        |       |       |     |                |       |       |        |
| First-Time Freshmen |            |       | 2   | 1   | 5          | 1    | 11     | 10    |    |          |            |     | 3      | 1      | 16    | 30    |     | 2              | 37    | 45    | 82     |
| Other Freshmen      | 1          | 1     | 5   | 5   | 16         | 9    | 18     | 28    |    |          | 8          | 8   | 5      | 7      | 75    | 96    |     | 4              | 128   | 158   | 286    |
| Sophomores          | 1          |       | 5   | 11  | 16         | 12   | 21     | 21    | 1  |          | 1          | 5   | 7      | 13     | 139   | 151   | 2   | 4              | 193   | 217   | 410    |
| Juniors             | 1          |       | 8   | 12  | 24         | 15   | 35     | 39    |    |          | 7          | 8   | 13     | 17     | 245   | 251   | 5   | 5              | 338   | 347   | 685    |
| Seniors             | 2          |       | 18  | 15  | 33         | 46   | 57     | 51    |    |          | 6          | 9   | 18     | 11     | 350   | 420   | 10  | 11             | 494   | 563   | 1,057  |
| Special             |            | 1     | 7   | 7   | 9          | 18   | 6      | 9     |    |          | 2          | 3   | 3      | 9      | 108   | 97    | 5   |                | 140   | 144   | 284    |
| Total Part-Time     | 5          | 2     | 45  | 51  | 103        | 101  | 148    | 158   | 1  |          | 24         | 33  | 49     | 58     | 933   | 1,045 | 22  | 26             | 1,330 | 1,474 | 2,804  |
| Total Undergraduate | 21         | 9     | 278 | 219 | 447        | 331  | 870    | 700   | 10 | 4        | 103        | 116 | 330    | 242    | 4,275 | 4,147 | 221 | 301            | 6,555 | 6,069 | 12,624 |
| Graduate            |            |       |     |     |            |      |        |       |    |          |            |     |        |        |       |       |     |                |       |       |        |
| Full-Time           |            |       |     |     |            |      |        |       |    |          |            |     |        |        |       |       |     |                |       |       |        |
| Certificate         |            |       |     |     |            |      |        |       |    |          |            |     |        |        | 3     | 3     | 1   |                | 4     | 3     | 7      |
| Masters             | 2          |       | 13  | 12  | 25         | 18   | 29     | 19    |    |          | 1          | 2   | 15     | 5      | 366   | 159   | 91  | 114            | 542   | 329   | 871    |
| Doctoral            |            | 1     |     |     |            |      |        |       |    |          |            | 1   | 3      |        | 14    | 9     | 9   | 3              | 26    | 14    | 40     |
| Special Graduate    | 1          |       |     | 1   |            | 1    | 1      | 1     |    |          |            |     | 1      | 1      | 14    | 30    | 11  | 50             | 28    | 84    | 112    |
| Total Full-Time     | 3          | 1     | 13  | 13  | 25         | 19   | 30     | 20    |    |          | 1          | 3   | 19     | 6      | 397   | 201   | 112 | 167            | 600   | 430   | 1,030  |
| Part-Time           |            |       |     |     |            |      |        |       |    |          |            |     |        |        |       |       |     |                |       |       |        |
| Certificate         |            |       | 4   | 1   | 4          | 2    | 3      |       |    |          |            | 1   |        |        | 36    | 18    |     | 2              | 47    | 24    | 71     |
| Masters             | 1          | 2     | 16  | 20  | 44         | 24   | 52     | 34    | 2  | 1        | 8          | 7   | 27     | 20     | 833   | 422   | 29  | 37             | 1,012 | 567   | 1,579  |
| Doctoral            |            |       | 3   |     | 1          | 6    | 5      | 2     |    |          | 1          | 1   | 2      | 2      | 79    | 47    | 7   | 15             | 98    | 73    | 171    |
| Special Graduate    |            |       | 1   | 3   | 4          | 6    | 10     | 4     |    |          | 4          | 3   | 3      |        | 149   | 61    | 2   | 6              | 173   | 83    | 256    |
| Total Part-Time     | 1          | 2     | 24  | 24  | 53         | 38   | 70     | 40    | 2  | 1        | 13         | 12  | 32     | 22     | 1,097 | 548   | 38  | 60             | 1,330 | 747   | 2,077  |
| Total Graduate      | 4          | 3     | 37  | 37  | 78         | 57   | 100    | 60    | 2  | 1        | 14         | 15  | 51     | 28     | 1,494 | 749   | 150 | 227            | 1,930 | 1,177 | 3,107  |
| Total All Students  | 25         | 12    | 315 | 256 | 525        | 388  | 970    | 760   | 12 | 5        | 117        | 131 | 381    | 270    | 5,769 | 4,896 | 371 | 528            | 8,485 | 7,246 | 15,731 |