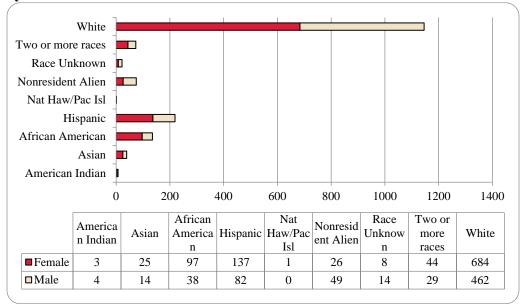

Figure 6: UNO Administrative-Site Student Credit Hours: Fall 2006-2017

Figure 7: UNO Administrative-Site Head Count by Ethnicity by Gender: Fall 2017

Table 3: Total UNO Administrative-Site Head Count Summary for Undergraduate and Graduate Students by Full and Part-Time by Gender and Race Classification: Fall 2017

|                     | Ame<br>Ind | rican | Asi | ion | Afr<br>Ame | ican | Hien   | anics |    | aw / Pac | Ra<br>Unkı | ace | Two or | r more | 137   | hite  |     | esident<br>ien |       | Total |        |
|---------------------|------------|-------|-----|-----|------------|------|--------|-------|----|----------|------------|-----|--------|--------|-------|-------|-----|----------------|-------|-------|--------|
|                     | F          | M     | F   | M   | F          | M    | F<br>F | M     | F  | M        | F          | M   | F      | M      | F     | M     | F   | М              | F     | M     | Total  |
| Undergraduate       | F          | IVI   | r   | IVI | F          | IVI  | F      | IVI   | F  | 171      | F          | 171 | F      | IVI    | F     | 171   | -   | IVI            | F     | IVI   | Total  |
| Full-Time           |            |       |     |     |            |      |        |       |    |          |            |     |        |        |       |       |     |                |       |       |        |
| First-Time Freshmen | 4          | 2     | 52  | 48  | 90         | 43   | 181    | 127   | 2  |          | 13         | 6   | 57     | 35     | 714   | 582   | 42  | 25             | 1.155 | 868   | 2.023  |
| Other Freshmen      | 1          | 1     | 16  | 15  | 32         | 31   | 61     | 43    | 2  |          | 3          | 4   | 21     | 22     | 158   | 221   | 38  | 46             | 332   | 383   | 715    |
| Sophomores          | 2          | 2     | 62  | 37  | 97         | 41   | 170    | 146   | 1  |          | 18         | 16  | 66     | 34     | 750   | 710   | 43  | 74             | 1,209 | 1,060 | 2,269  |
| Juniors             | 2          | 1     | 55  | 37  | 70         | 65   | 164    | 125   | 2  | 2        | 22         | 27  | 80     | 47     | 902   | 827   | 33  | 69             | 1,330 | 1,200 | 2,530  |
| Seniors             | 7          | 1     | 46  | 30  | 55         | 46   | 144    | 98    | 2  | 2        | 21         | 29  | 55     | 44     | 788   | 727   | 40  | 59             | 1,158 | 1,036 | 2,194  |
| Special             |            |       | 2   | 1   |            | 4    | 2      | 3     |    |          | 2          | 1   | 2      | 2      | 30    | 35    | 3   | 2              | 41    | 48    | 89     |
| Total Full-Time     | 16         | 7     | 233 | 168 | 344        | 230  | 722    | 542   | 9  | 4        | 79         | 83  | 281    | 184    | 3,342 | 3,102 | 199 | 275            | 5,225 | 4,595 | 9,820  |
| Part-Time           |            |       |     |     |            |      |        |       |    |          |            |     |        |        |       |       |     |                |       |       |        |
| First-Time Freshmen |            |       | 2   | 1   | 5          | 1    | 11     | 10    |    |          |            |     | 3      | 1      | 16    | 30    |     | 2              | 37    | 45    | 82     |
| Other Freshmen      | 1          | 1     | 5   | 5   | 16         | 9    | 18     | 28    |    |          | 8          | 8   | 5      | 7      | 75    | 96    |     | 4              | 128   | 158   | 286    |
| Sophomores          | 1          |       | 5   | 11  | 16         | 12   | 21     | 21    | 1  |          | 1          | 5   | 7      | 13     | 139   | 151   | 2   | 4              | 193   | 217   | 410    |
| Juniors             | 1          |       | 8   | 12  | 24         | 15   | 35     | 39    |    |          | 7          | 8   | 13     | 17     | 245   | 251   | 5   | 5              | 338   | 347   | 685    |
| Seniors             | 2          |       | 18  | 15  | 33         | 46   | 57     | 51    |    |          | 6          | 9   | 18     | 11     | 350   | 420   | 10  | 11             | 494   | 563   | 1,057  |
| Special             |            | 1     | 7   | 7   | 9          | 18   | 6      | 9     |    |          | 2          | 3   | 3      | 9      | 108   | 97    | 5   |                | 140   | 144   | 284    |
| Total Part-Time     | 5          | 2     | 45  | 51  | 103        | 101  | 148    | 158   | 1  |          | 24         | 33  | 49     | 58     | 933   | 1,045 | 22  | 26             | 1,330 | 1,474 | 2,804  |
| Total Undergraduate | 21         | 9     | 278 | 219 | 447        | 331  | 870    | 700   | 10 | 4        | 103        | 116 | 330    | 242    | 4,275 | 4,147 | 221 | 301            | 6,555 | 6,069 | 12,624 |
| Graduate            |            |       |     |     |            |      |        |       |    |          |            |     |        |        |       |       |     |                |       |       |        |
| Full-Time           |            |       |     |     |            |      |        |       |    |          |            |     |        |        |       |       |     |                |       |       |        |
| Certificate         |            |       |     |     |            |      |        |       |    |          |            |     |        |        | 3     | 3     | 1   |                | 4     | 3     | 7      |
| Masters             | 2          |       | 13  | 12  | 25         | 18   | 29     | 19    |    |          | 1          | 2   | 15     | 5      | 366   | 159   | 91  | 114            | 542   | 329   | 871    |
| Doctoral            |            | 1     |     |     |            |      |        |       |    |          |            | 1   | 3      |        | 14    | 9     | 9   | 3              | 26    | 14    | 40     |
| Special Graduate    | 1          |       |     | 1   |            | 1    | 1      | 1     |    |          |            |     | 1      | 1      | 14    | 30    | 11  | 50             | 28    | 84    | 112    |
| Total Full-Time     | 3          | 1     | 13  | 13  | 25         | 19   | 30     | 20    |    |          | 1          | 3   | 19     | 6      | 397   | 201   | 112 | 167            | 600   | 430   | 1,030  |
| Part-Time           |            |       |     |     |            |      |        |       |    |          |            |     |        |        |       |       |     |                |       |       |        |
| Certificate         |            |       | 4   | 1   | 4          | 2    | 3      |       |    |          |            | 1   |        |        | 36    | 18    |     | 2              | 47    | 24    | 71     |
| Masters             | 1          | 2     | 16  | 20  | 44         | 24   | 52     | 34    | 2  | 1        | 8          | 7   | 27     | 20     | 833   | 422   | 29  | 37             | 1,012 | 567   | 1,579  |
| Doctoral            |            |       | 3   |     | 1          | 6    | 5      | 2     |    |          | 1          | 1   | 2      | 2      | 79    | 47    | 7   | 15             | 98    | 73    | 171    |
| Special Graduate    |            |       | 1   | 3   | 4          | 6    | 10     | 4     |    |          | 4          | 3   | 3      |        | 149   | 61    | 2   | 6              | 173   | 83    | 256    |
| Total Part-Time     | 1          | 2     | 24  | 24  | 53         | 38   | 70     | 40    | 2  | 1        | 13         | 12  | 32     | 22     | 1,097 | 548   | 38  | 60             | 1,330 | 747   | 2,077  |
| Total Graduate      | 4          | 3     | 37  | 37  | 78         | 57   | 100    | 60    | 2  | 1        | 14         | 15  | 51     | 28     | 1,494 | 749   | 150 | 227            | 1,930 | 1,177 | 3,107  |
| Total All Students  | 25         | 12    | 315 | 256 | 525        | 388  | 970    | 760   | 12 | 5        | 117        | 131 | 381    | 270    | 5,769 | 4,896 | 371 | 528            | 8,485 | 7,246 | 15,731 |