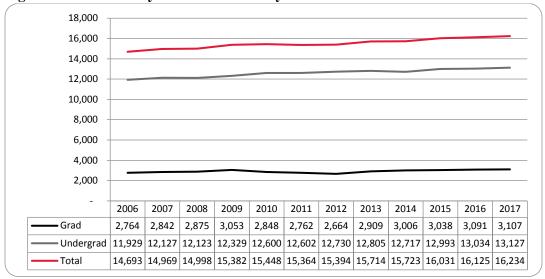

### Administrative-Site Campus Summary

- Fall 2017 head count enrollment is 15,731, a 1% increase compared to the fall 2016 enrollment of 15,627 (see Figure 1).
- Fall 2017 undergraduate head count enrollment is 12,624, a 0.7% increase compared to the fall 2016 enrollment of 12,536 (see Figure 5).
- Fall 2017 graduate headcount enrollment is 3,107, a 0.5% increase compared to the fall 2016 enrollment of 3,091 (see Figure 5).
- Fall 2017 student credit hours are 176,244, a 0.4% increase compared to the fall 2016 credit hours of 175,611 (see Figure 6).
- Fall 2017 undergraduate credit hours are 158,044, up from fall 2016 by 0.6% (see Figure 6).
- Fall 2017 graduate credit hours are 18,200, down from fall 2016 by 1.5% (see Figure 6).

Figure 6: UNO Administrative-Site Student Credit Hours: Fall 2006-2017

Figure 7: UNO Administrative-Site Head Count by Ethnicity by Gender: Fall 2017

Table 3: Total UNO Administrative-Site Head Count Summary for Undergraduate and Graduate Students by Full and Part-Time by Gender and Race Classification: Fall 2017