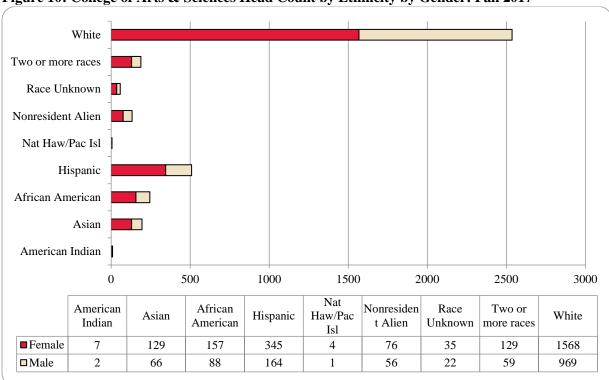

Figure 8: College of Arts & Sciences Head Count: Fall 2006-2017

Figure 9: College of Arts & Sciences Student Credit Hours: Fall 2006-2017

Figure 10: College of Arts & Sciences Head Count by Ethnicity by Gender: Fall 2017

Table 4: College of Arts & Sciences Head Count Summary for Undergraduate and Graduate Students by Full and Part-Time by Gender and Race Classification: Fall 2017

|                     |     | rican |     |     |     | ican |      |       |   | aw / Pac |      | ice  | Two o | r more |       |      |     | sident |       |       |       |
|---------------------|-----|-------|-----|-----|-----|------|------|-------|---|----------|------|------|-------|--------|-------|------|-----|--------|-------|-------|-------|
|                     | Ind |       | As  | ian | Ame |      | Hisp | anics | I | sl       | Unkı | iown | rac   | es     | Wł    | nite | Ali | en     |       | Total |       |
|                     | F   | M     | F   | M   | F   | M    | F    | M     | F | M        | F    | M    | F     | M      | F     | M    | F   | M      | F     | M     | Total |
| Undergraduate       |     |       |     |     |     |      |      |       |   |          |      |      |       |        |       |      |     |        |       |       |       |
| Full-Time           |     |       |     |     |     |      |      |       |   |          |      |      |       |        |       |      |     |        |       |       |       |
| First-Time Freshmen | 3   |       | 32  | 11  | 39  | 9    | 74   | 27    | 1 |          | 2    |      | 30    | 6      | 258   | 110  | 13  | 7      | 452   | 170   | 622   |
| Other Freshmen      |     | 1     | 4   | 3   | 9   | 4    | 22   | 10    | 1 |          | 1    | 1    | 8     | 5      | 47    | 33   | 9   | 2      | 101   | 59    | 160   |
| Sophomores          |     |       | 32  | 13  | 36  | 10   | 70   | 30    |   |          | 6    | 2    | 30    | 8      | 286   | 152  | 14  | 6      | 474   | 221   | 695   |
| Juniors             | 2   |       | 21  | 13  | 24  | 18   | 62   | 29    | 1 |          | 10   | 4    | 32    | 9      | 283   | 178  | 13  | 16     | 448   | 267   | 715   |
| Seniors             | 1   | 1     | 21  | 9   | 17  | 13   | 49   | 25    | 1 |          | 8    | 8    | 8     | 13     | 194   | 151  | 13  | 4      | 312   | 224   | 536   |
| Special             |     |       |     |     |     | 1    | 1    | 1     |   |          | 1    |      | 1     | 1      | 9     | 11   |     | 1      | 12    | 15    | 27    |
| Total Full-Time     | 6   | 2     | 110 | 49  | 125 | 55   | 278  | 122   | 4 |          | 28   | 15   | 109   | 42     | 1,077 | 635  | 62  | 36     | 1,799 | 956   | 2,755 |
| Part-Time           |     |       |     |     |     |      |      |       |   |          |      |      |       |        |       |      |     |        |       |       |       |
| First-Time Freshmen |     |       | 1   |     |     |      | 5    | 1     |   |          |      |      | 1     |        | 2     | 5    |     |        | 9     | 6     | 15    |
| Other Freshmen      |     |       | 1   |     |     |      | 4    | 3     |   |          | 1    |      | 2     |        | 16    | 5    |     |        | 24    | 8     | 32    |
| Sophomores          |     |       | 1   | 3   | 4   | 2    | 8    | 6     |   |          |      | 1    | 1     | 2      | 57    | 34   |     | 1      | 71    | 49    | 120   |
| Juniors             |     |       | 3   | 1   | 10  | 4    | 13   | 8     |   |          | 3    | 1    | 2     | 3      | 74    | 49   | 1   | 1      | 106   | 67    | 173   |
| Seniors             |     |       | 7   | 6   | 7   | 12   | 19   | 14    |   |          |      | 2    | 4     | 6      | 92    | 78   | 1   | 1      | 130   | 119   | 249   |
| Special             |     |       | 1   | 2   | 2   | 4    | 2    | 2     |   |          | 1    |      | 1     | 3      | 30    | 22   | 1   |        | 38    | 33    | 71    |
| Total Part-Time     |     |       | 14  | 12  | 23  | 22   | 51   | 34    |   |          | 5    | 4    | 11    | 14     | 271   | 193  | 3   | 3      | 378   | 282   | 660   |
| Total Undergraduate | 6   | 2     | 124 | 61  | 148 | 77   | 329  | 156   | 4 |          | 33   | 19   | 120   | 56     | 1,348 | 828  | 65  | 39     | 2,177 | 1,238 | 3,415 |
| Graduate            |     |       |     |     |     |      |      |       |   |          |      |      |       |        |       |      |     |        |       |       |       |
| Full-Time           |     |       |     |     |     |      |      |       |   |          |      |      |       |        |       |      |     |        |       |       |       |
| Certificate         |     |       |     |     |     |      |      |       |   |          |      |      |       |        |       |      |     |        |       |       |       |
| Masters             |     |       | 2   | 3   | 3   | 3    | 4    | 3     |   |          |      | 1    | 3     |        | 57    | 34   | 9   | 9      | 78    | 53    | 131   |
| Doctoral            |     |       |     |     |     |      |      |       |   |          |      |      | 1     |        | 4     | 4    |     |        | 5     | 4     | 9     |
| Special Graduate    |     |       |     |     |     |      |      |       |   |          |      |      |       |        |       |      |     |        |       |       |       |
| Total Full-Time     |     |       | 2   | 3   | 3   | 3    | 4    | 3     |   |          |      | 1    | 4     |        | 61    | 38   | 9   | 9      | 83    | 57    | 140   |
| Part-Time           |     |       |     |     |     |      |      |       |   |          |      |      |       |        |       |      |     |        |       |       |       |
| Certificate         |     |       | 1   |     | 1   | 1    | 1    |       |   |          |      |      |       |        | 7     | 1    |     |        | 10    | 2     | 12    |
| Masters             | 1   |       | 1   | 2   | 5   | 7    | 10   | 4     |   | 1        | 2    | 1    | 5     | 3      | 138   | 90   | 2   | 8      | 164   | 116   | 280   |
| Doctoral            |     |       | 1   |     |     |      | 1    | 1     |   |          |      | 1    |       |        | 14    | 12   |     |        | 16    | 14    | 30    |
| Special Graduate    |     |       |     |     |     |      |      |       |   |          |      |      |       |        |       |      |     |        |       |       |       |
| Total Part-Time     | 1   |       | 3   | 2   | 6   | 8    | 12   | 5     |   | 1        | 2    | 2    | 5     | 3      | 159   | 103  | 2   | 8      | 190   | 132   | 322   |
| Total Graduate      | 1   |       | 5   | 5   | 9   | 11   | 16   | 8     |   | 1        | 2    | 3    | 9     | 3      | 220   | 141  | 11  | 17     | 273   | 189   | 462   |
| Total All Students  | 7   | 2     | 129 | 66  | 157 | 88   | 345  | 164   | 4 | 1        | 35   | 22   | 129   | 59     | 1,568 | 969  | 76  | 56     | 2,450 | 1,427 | 3,877 |