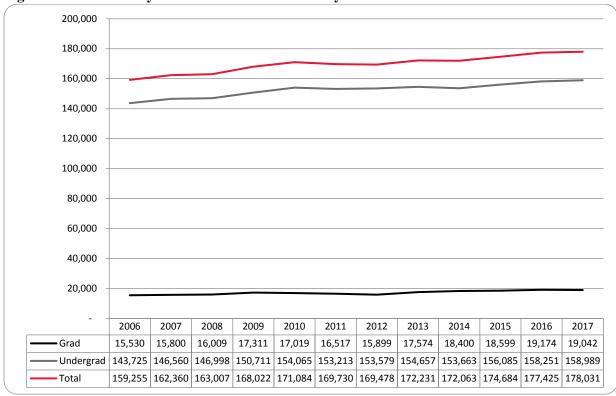

### **Delivery-Site Campus Summary**

- Fall 2017 head count enrollment is 16,234, a 0.7% increase compared to the fall 2016 enrollment of 16,125 (see Figure 1).
- Fall 2017 undergraduate head count is 13,127, a 0.7% increase compared to the fall 2016 enrollment of 13,034 (see Figure 2).
- Fall 2017 graduate head count enrollment is 3,107, a 0.5% increase compared to the fall 2016 enrollment of 3,091 (see Figure 2).
- Fall 2017 student credit hours are 178,031, a 0.3% increase compared to the fall 2016 credit hours of 177,425 (see Figure 3).
- Fall 2017 undergraduate credit hours are 158,989, up from fall 2016 by 0.5% (see Figure 3).
- Fall 2017 graduate credit hours are 19,042, down from fall 2016 by 0.7% (see Figure 3).

Figure 1: Delivery-Site & Administrative-Site Head Count Enrollment: Fall 1990 – 2017

Figure 3: UNO Delivery-Site Student Credit Hours by Student Level: Fall 2006-2017

Figure 4: UNO Delivery-Site Head Count by Ethnicity by Gender: Fall 2017