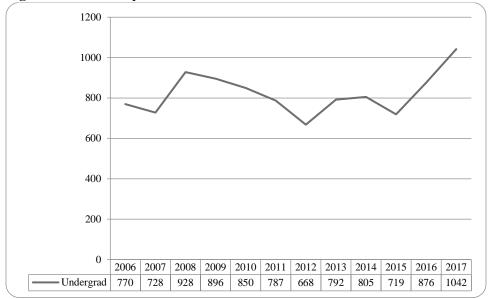

## Contents

| Executive Summaryi                                                                                                                                                                                                  |
|---------------------------------------------------------------------------------------------------------------------------------------------------------------------------------------------------------------------|
| Table 1: UNO Delivery-Site and Administrative-Site Head Count Enrollment and Comparison: Fall Semester, 2017                                                                                                        |
| Figure 1: Delivery-Site & Administrative-Site Head Count Enrollment: Fall 1990 – 20172                                                                                                                              |
| Figure 2: UNO Delivery-Site Head Count by Student Level: Fall 2006-20173                                                                                                                                            |
| Figure 3: UNO Delivery-Site Student Credit Hours by Student Level: Fall 2006-20173                                                                                                                                  |
| Figure 4: UNO Delivery-Site Head Count by Ethnicity by Gender: Fall 20174                                                                                                                                           |
| Table 2: Total UNO Delivery-Site Head Count Summary for Undergraduate and Graduate Students Full and Part-Time by Gender and Race Classification: Fall 20175                                                        |
| Figure 5: UNO Administrative-Site Head Count by Student Level: Fall 2006-20176                                                                                                                                      |
| Figure 6: UNO Administrative-Site Student Credit Hours: Fall 2006-20176                                                                                                                                             |
| Figure 7: UNO Administrative-Site Head Count by Ethnicity by Gender: Fall 20177                                                                                                                                     |
| Table 3: Total UNO Administrative-Site Head Count Summary for Undergraduate and Graduate Students by Full and Part-Time by Gender and Race Classification: Fall 2017                                                |
| Figure 8: College of Arts & Sciences Head Count: Fall 2006-2017                                                                                                                                                     |
| Figure 9: College of Arts & Sciences Student Credit Hours: Fall 2006-2017                                                                                                                                           |
| Figure 10: College of Arts & Sciences Head Count by Ethnicity by Gender: Fall 2017                                                                                                                                  |
| Table 4: College of Arts & Sciences Head Count Summary for Undergraduate and Graduate Students by Full and Part-Time by Gender and Race Classification: Fall 201711                                                 |
| Figure 11: College of Business Administration Head Count: Fall 2006-201712                                                                                                                                          |
| Figure 12: College of Business Administration Student Credit Hours: Fall 2006-201712                                                                                                                                |
| Figure 13: College of Business Administration Head Count by Ethnicity by Gender: Fall 201713                                                                                                                        |
| Table 5: College of Business Administration Head Count Summary for Undergraduate and Graduate Students by Full and Part-Time by Gender and Race Classification: Fall 201714                                         |
| Figure 14: College of Communication, Fine Arts and Media Delivery-Site Head Count: Fall 2006-2017 15                                                                                                                |
| Figure 15: College of Communication, Fine Arts and Media Delivery-Site Student Credit Hours: Fall 2006-2017                                                                                                         |
| Figure 16: College of Communication, Fine Arts and Media Delivery & Administrative-Site Head Count by Ethnicity by Gender: Fall 2017                                                                                |
| Table 6: College of Communication, Fine Arts and Media Delivery & Administrative-Site Head Count Summary for Undergraduate and Graduate Students by Full and Part-Time by Gender and Race Classification: Fall 2017 |
| Figure 17: College of Communication, Fine Arts and Media: Administrative-Site Head Count: Fall 2006-                                                                                                                |

Table 1: UNO Delivery-Site and Administrative-Site Head Count Enrollment and Comparison: Fall Semester, 2017

|                                         |                   | Fall 2017               | Fall 2016               | Fall 201<br>Administra |                   |
|-----------------------------------------|-------------------|-------------------------|-------------------------|------------------------|-------------------|
| UNO:                                    | Delivery-<br>Site | Administrative-<br>Site | Administrative-<br>Site | Numerical<br>Change    | Percent<br>Change |
| Undergraduate                           |                   |                         |                         |                        |                   |
| Arts & Science                          | 3,415             | 3,415                   | 3,469                   | -54                    | -1.6%             |
| Business Administration                 | 1,971             | 1,971                   | 2,074                   | -103                   | -5.0%             |
| Communication, Fine Arts & Media        | 998               | 998                     | 970                     | 28                     | 2.9%              |
| Education                               | 1,440             | 1,440                   | 1,395                   | 45                     | 3.2%              |
| Information Science and Technology      | 1,012             | 1,012                   | 971                     | 41                     | 4.2%              |
| Public Affairs & Community Services     | 1,047             | 1,341                   | 1,312                   | 29                     | 2.2%              |
| Division of Continuing Studies          | 1,138             | 1,138                   | 1,197                   | -59                    | -4.9%             |
| Sub-total CPACS including Cont. Studies | 2,185             | 2,479                   | 2,509                   | -30                    | -1.2%             |
| Non-Degree                              | 267               | 267                     | 272                     | -5                     | -1.8%             |
| University Division                     | 1,042             | 1,042                   | 876                     | 166                    | 18.9%             |
| Total Undergraduate                     | 12,330            | 12,624                  | 12,536                  | 88                     | 0.7%              |
| Graduate                                |                   |                         |                         |                        |                   |
| Arts & Science                          | 462               | 462                     | 444                     | 18                     | 4.1%              |
| Business Administration                 | 369               | 369                     | 360                     | 9                      | 2.5%              |
| Communication, Fine Arts & Media        | 75                | 75                      | 89                      | -14                    | -15.7%            |
| Education                               | 907               | 907                     | 895                     | 12                     | 1.3%              |
| Information Science and Technology      | 364               | 364                     | 412                     | -48                    | -11.7%            |
| Public Affairs & Community Services     | 670               | 670                     | 629                     | 41                     | 6.5%              |
| New Cooperative Graduate Programs       | 6                 | 6                       | 3                       | 3                      | 100.0%            |
| Undeclared                              | 254               | 254                     | 259                     | -5                     | -1.9%             |
| Total Graduate                          | 3,107             | 3,107                   | 3,091                   | 16                     | 0.5%              |
| UNO Administrative-Site Total           |                   | 15,731                  | 15,627                  | 104                    | 0.7%              |
| UNL:                                    | Fall 2016         |                         | Delivery Fall<br>2015   | Numerical<br>Change    | Percent<br>Change |
| Agriculture                             | 4                 |                         | 8                       |                        |                   |
| Architecture                            | 2                 |                         | 13                      |                        |                   |
| Engineering & Technology                | 791               |                         | 809                     |                        |                   |
| Education and Human                     |                   |                         |                         |                        |                   |
| Science                                 | 0                 |                         | 0                       |                        |                   |
| Total UNL in Omaha                      | 797               |                         | 830                     | -33                    | -4.0%             |
|                                         | Fall 2016         |                         | Fall 2015               | Numerical<br>Change    | Percent<br>Change |
| UNO Delivery-Site Total                 | 16,234            |                         | 16,125                  | 109                    | 0.7%              |