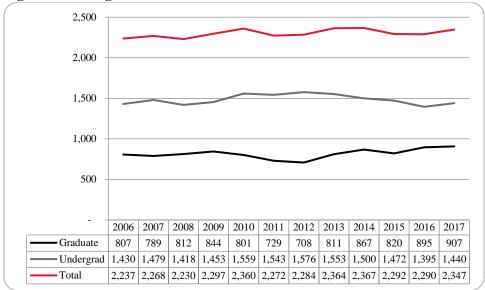

Figure 12: College of Business Administration Student Credit Hours: Fall 2006-2017

Figure 13: College of Business Administration Head Count by Ethnicity by Gender: Fall 2017

Table 5: College of Business Administration Head Count Summary for Undergraduate and Graduate Students by Full and Part-Time by Gender and Race Classification: Fall 2017