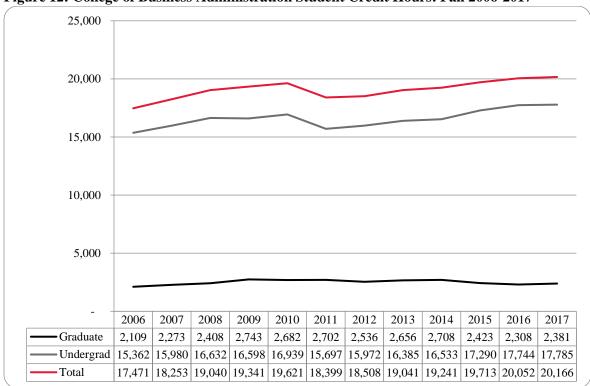

Figure 12: College of Business Administration Student Credit Hours: Fall 2006-2017

Figure 13: College of Business Administration Head Count by Ethnicity by Gender: Fall 2017

Table 5: College of Business Administration Head Count Summary for Undergraduate and Graduate Students by Full and Part-Time by Gender and Race Classification: Fall 2017