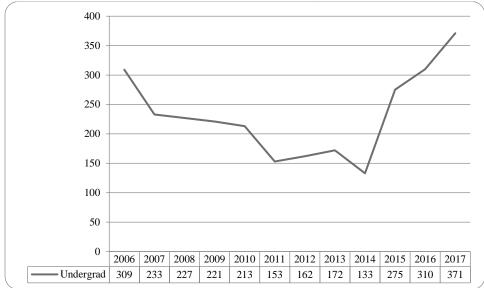

## Contents

| Executive Summaryi                                                                                                                                                                                                  |
|---------------------------------------------------------------------------------------------------------------------------------------------------------------------------------------------------------------------|
| Table 1: UNO Delivery-Site and Administrative-Site Head Count Enrollment and Comparison: Fall Semester, 2017                                                                                                        |
| Figure 1: Delivery-Site & Administrative-Site Head Count Enrollment: Fall 1990 – 20172                                                                                                                              |
| Figure 2: UNO Delivery-Site Head Count by Student Level: Fall 2006-20173                                                                                                                                            |
| Figure 3: UNO Delivery-Site Student Credit Hours by Student Level: Fall 2006-20173                                                                                                                                  |
| Figure 4: UNO Delivery-Site Head Count by Ethnicity by Gender: Fall 20174                                                                                                                                           |
| Table 2: Total UNO Delivery-Site Head Count Summary for Undergraduate and Graduate Students Full and Part-Time by Gender and Race Classification: Fall 20175                                                        |
| Figure 5: UNO Administrative-Site Head Count by Student Level: Fall 2006-20176                                                                                                                                      |
| Figure 6: UNO Administrative-Site Student Credit Hours: Fall 2006-20176                                                                                                                                             |
| Figure 7: UNO Administrative-Site Head Count by Ethnicity by Gender: Fall 20177                                                                                                                                     |
| Table 3: Total UNO Administrative-Site Head Count Summary for Undergraduate and Graduate Students by Full and Part-Time by Gender and Race Classification: Fall 2017                                                |
| Figure 8: College of Arts & Sciences Head Count: Fall 2006-2017                                                                                                                                                     |
| Figure 9: College of Arts & Sciences Student Credit Hours: Fall 2006-2017                                                                                                                                           |
| Figure 10: College of Arts & Sciences Head Count by Ethnicity by Gender: Fall 2017                                                                                                                                  |
| Table 4: College of Arts & Sciences Head Count Summary for Undergraduate and Graduate Students by Full and Part-Time by Gender and Race Classification: Fall 201711                                                 |
| Figure 11: College of Business Administration Head Count: Fall 2006-201712                                                                                                                                          |
| Figure 12: College of Business Administration Student Credit Hours: Fall 2006-201712                                                                                                                                |
| Figure 13: College of Business Administration Head Count by Ethnicity by Gender: Fall 201713                                                                                                                        |
| Table 5: College of Business Administration Head Count Summary for Undergraduate and Graduate Students by Full and Part-Time by Gender and Race Classification: Fall 201714                                         |
| Figure 14: College of Communication, Fine Arts and Media Delivery-Site Head Count: Fall 2006-2017 15                                                                                                                |
| Figure 15: College of Communication, Fine Arts and Media Delivery-Site Student Credit Hours: Fall 2006-2017                                                                                                         |
| Figure 16: College of Communication, Fine Arts and Media Delivery & Administrative-Site Head Count by Ethnicity by Gender: Fall 2017                                                                                |
| Table 6: College of Communication, Fine Arts and Media Delivery & Administrative-Site Head Count Summary for Undergraduate and Graduate Students by Full and Part-Time by Gender and Race Classification: Fall 2017 |
| Figure 17: College of Communication, Fine Arts and Media: Administrative-Site Head Count: Fall 2006-                                                                                                                |

### Administrative-Site Campus Summary

- Fall 2017 head count enrollment is 15,731, a 1% increase compared to the fall 2016 enrollment of 15,627 (see Figure 1).
- Fall 2017 undergraduate head count enrollment is 12,624, a 0.7% increase compared to the fall 2016 enrollment of 12,536 (see Figure 5).
- Fall 2017 graduate headcount enrollment is 3,107, a 0.5% increase compared to the fall 2016 enrollment of 3,091 (see Figure 5).
- Fall 2017 student credit hours are 176,244, a 0.4% increase compared to the fall 2016 credit hours of 175,611 (see Figure 6).
- Fall 2017 undergraduate credit hours are 158,044, up from fall 2016 by 0.6% (see Figure 6).
- Fall 2017 graduate credit hours are 18,200, down from fall 2016 by 1.5% (see Figure 6).

### **Delivery-Site Campus Summary**

- Fall 2017 head count enrollment is 16,234, a 0.7% increase compared to the fall 2016 enrollment of 16,125 (see Figure 1).
- Fall 2017 undergraduate head count is 13,127, a 0.7% increase compared to the fall 2016 enrollment of 13,034 (see Figure 2).
- Fall 2017 graduate head count enrollment is 3,107, a 0.5% increase compared to the fall 2016 enrollment of 3,091 (see Figure 2).
- Fall 2017 student credit hours are 178,031, a 0.3% increase compared to the fall 2016 credit hours of 177,425 (see Figure 3).
- Fall 2017 undergraduate credit hours are 158,989, up from fall 2016 by 0.5% (see Figure 3).
- Fall 2017 graduate credit hours are 19,042, down from fall 2016 by 0.7% (see Figure 3).