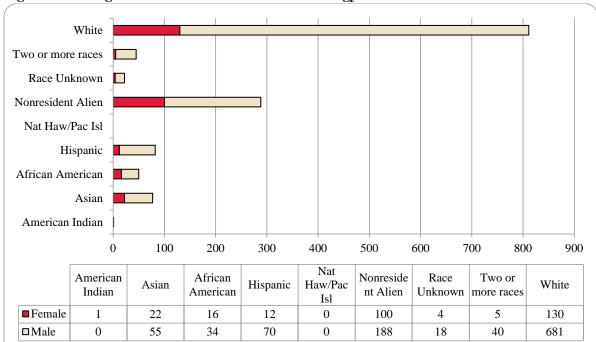

Table 2: Total UNO Delivery-Site Head Count Summary for Undergraduate and Graduate Students Full and Part-Time by Gender and Race Classification: Fall 2017

|                     | Ame       |    |         |     |     | ican |       |     |      | w / Pac | Ra        |     |          | r more | ***   | •.    |          | sident |       | <b></b>    |        |
|---------------------|-----------|----|---------|-----|-----|------|-------|-----|------|---------|-----------|-----|----------|--------|-------|-------|----------|--------|-------|------------|--------|
|                     | Indi<br>F |    | As<br>F |     | Ame |      | Hisp: |     | F Is |         | Unkr<br>F |     | rac<br>F |        | F     | nite  | Ali<br>F |        | F     | Total<br>M |        |
| Undergraduate       | r         | M  | r       | M   | r   | M    | r     | M   | r    | M       | r         | M   | r        | M      | ľ     | M     | r        | M      | r     | IVI        | Total  |
| Full-Time           |           |    |         |     |     |      |       |     |      |         |           |     |          |        |       |       |          |        |       |            |        |
| First-Time Freshmen | 4         | 2  | 53      | 49  | 90  | 44   | 178   | 132 | 2    |         | 13        | 8   | 53       | 37     | 714   | 695   | 42       | 27     | 1,149 | 994        | 2,143  |
| Other Freshmen      | 1         | 1  | 16      | 14  | 32  | 30   | 61    | 43  | 2    |         | 3         | 5   | 21       | 23     | 157   | 226   | 38       | 51     | 331   | 393        | 724    |
| Sophomores          | 2         | 2  | 62      | 38  | 94  | 39   | 170   | 147 | 1    |         | 18        | 19  | 64       | 38     | 744   | 775   | 45       | 83     | 1.200 | 1.141      | 2,341  |
| Juniors             | 2         | 1  | 58      | 40  | 68  | 62   | 163   | 134 | 2    | 2       | 22        | 29  | 78       | 49     | 903   | 895   | 40       | 74     | 1,336 | 1,286      | 2,622  |
| Seniors             | 8         | 1  | 46      | 30  | 56  | 56   | 142   | 107 | 2    | 2       | 22        | 32  | 53       | 45     | 788   | 804   | 48       | 64     | 1,165 | 1.141      | 2,306  |
| Special             | Ü         | 1  | 2       | 1   | 50  | 4    | 2     | 3   |      |         | 2         | 1   | 2        | 3      | 32    | 42    | 3        | 2      | 43    | 56         | 99     |
| Total Full-Time     | 17        | 7  | 237     | 172 | 340 | 235  | 716   | 566 | 9    | 4       | 80        | 94  | 271      | 195    | 3,338 | 3,437 | 216      | 301    | 5,224 | 5,011      | 10,235 |
|                     |           |    |         |     |     |      |       |     |      |         |           |     |          |        |       |       |          |        |       |            |        |
| Part-Time           |           |    |         |     |     |      |       |     |      |         |           |     |          |        |       |       |          |        |       |            |        |
| First-Time Freshmen |           |    | 2       | 1   | 5   | 1    | 11    | 10  |      |         |           |     | 3        | 1      | 16    | 32    |          | 2      | 37    | 47         | 84     |
| Other Freshmen      | 1         | 1  | 5       | 6   | 16  | 9    | 18    | 29  |      |         | 8         | 8   | 4        | 8      | 76    | 97    |          | 4      | 128   | 162        | 290    |
| Sophomores          | 1         |    | 5       | 11  | 16  | 12   | 21    | 24  | 1    |         | 2         | 6   | 7        | 13     | 142   | 163   | 2        | 4      | 197   | 233        | 430    |
| Juniors             | 1         |    | 8       | 12  | 24  | 17   | 36    | 44  |      | 1       | 7         | 9   | 13       | 17     | 244   | 265   | 5        | 5      | 338   | 370        | 708    |
| Seniors             | 2         |    | 19      | 16  | 34  | 50   | 57    | 55  |      |         | 7         | 10  | 17       | 11     | 351   | 432   | 12       | 13     | 499   | 587        | 1,086  |
| Special             |           | 1  | 7       | 7   | 9   | 18   | 6     | 9   |      |         | 2         | 4   | 3        | 9      | 108   | 106   | 5        |        | 140   | 154        | 294    |
| Total Part-Time     | 5         | 2  | 46      | 53  | 104 | 107  | 149   | 171 | 1    | 1       | 26        | 37  | 47       | 59     | 937   | 1,095 | 24       | 28     | 1,339 | 1,553      | 2,892  |
| Total Undergraduate | 22        | 9  | 283     | 225 | 444 | 342  | 865   | 737 | 10   | 5       | 106       | 131 | 318      | 254    | 4,275 | 4,532 | 240      | 329    | 6,563 | 6,564      | 13,127 |
| Graduate            |           |    |         |     |     |      |       |     |      |         |           |     |          |        |       |       |          |        |       |            |        |
| Full-Time           |           |    |         |     |     |      |       |     |      |         |           |     |          |        |       |       |          |        |       |            |        |
| Certificate         |           |    |         |     |     |      |       |     |      |         |           |     |          |        | 3     | 3     | 1        |        | 4     | 3          | 7      |
| Masters             | 2         |    | 13      | 12  | 25  | 18   | 29    | 19  |      |         | 1         | 2   | 15       | 5      | 366   | 159   | 91       | 114    | 542   | 329        | 871    |
| Doctoral            |           | 1  |         |     |     |      |       |     |      |         |           | 1   | 3        |        | 14    | 9     | 9        | 3      | 26    | 14         | 40     |
| Special Graduate    | 1         |    |         | 1   |     | 1    | 1     | 1   |      |         |           |     | 1        | 1      | 14    | 30    | 11       | 50     | 28    | 84         | 112    |
| Total Full-Time     | 3         | 1  | 13      | 13  | 25  | 19   | 30    | 20  |      |         | 1         | 3   | 19       | 6      | 397   | 201   | 112      | 167    | 600   | 430        | 1,030  |
| Part-Time           |           |    |         |     |     |      |       |     |      |         |           |     |          |        |       |       |          |        |       |            |        |
| Certificate         |           |    | 4       | 1   | 4   | 2    | 3     |     |      |         |           | 1   |          |        | 36    | 18    |          | 2      | 47    | 24         | 71     |
| Masters             | 1         | 2  | 16      | 20  | 44  | 24   | 52    | 34  | 2    | 1       | 8         | 7   | 27       | 20     | 833   | 422   | 29       | 37     | 1,012 | 567        | 1,579  |
| Doctoral            |           |    | 3       |     | 1   | 6    | 5     | 2   |      |         | 1         | 1   | 2        | 2      | 79    | 47    | 7        | 15     | 98    | 73         | 171    |
| Special Graduate    |           |    | 1       | 3   | 4   | 6    | 10    | 4   |      |         | 4         | 3   | 3        |        | 149   | 61    | 2        | 6      | 173   | 83         | 256    |
| Total Part-Time     | 1         | 2  | 24      | 24  | 53  | 38   | 70    | 40  | 2    | 1       | 13        | 12  | 32       | 22     | 1,097 | 548   | 38       | 60     | 1,330 | 747        | 2,077  |
| Total Graduate      | 4         | 3  | 37      | 37  | 78  | 57   | 100   | 60  | 2    | 1       | 14        | 15  | 51       | 28     | 1,494 | 749   | 150      | 227    | 1,930 | 1,177      | 3,107  |
| Total All Students  | 26        | 12 | 320     | 262 | 522 | 399  | 965   | 797 | 12   | 6       | 120       | 146 | 369      | 282    | 5,769 | 5,281 | 390      | 556    | 8,493 | 7,741      | 16,234 |