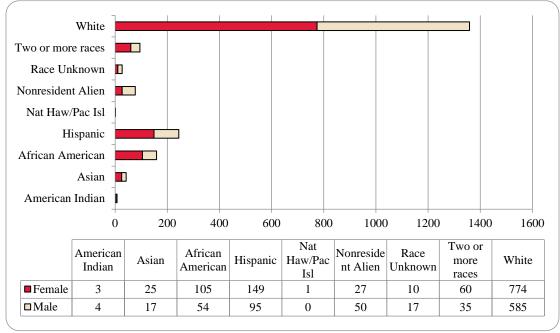

Figure 6: UNO Administrative-Site Student Credit Hours: Fall 2006-2017

Figure 7: UNO Administrative-Site Head Count by Ethnicity by Gender: Fall 2017

Table 3: Total UNO Administrative-Site Head Count Summary for Undergraduate and Graduate Students by Full and Part-Time by Gender and Race Classification: Fall 2017

|                     | Ame<br>Ind | rican | Asi | ion | Afr<br>Ame | ican | Hien   | anics |    | aw / Pac | Ra<br>Unkı | ace | Two or | r more | 137   | hite  |     | esident<br>ien |       | Total |        |
|---------------------|------------|-------|-----|-----|------------|------|--------|-------|----|----------|------------|-----|--------|--------|-------|-------|-----|----------------|-------|-------|--------|
|                     | F          | M     | F   | M   | F          | M    | F<br>F | M     | F  | M        | F          | M   | F      | M      | F     | M     | F   | М              | F     | M     | Total  |
| Undergraduate       | F          | IVI   | r   | IVI | F          | IVI  | F      | IVI   | F  | 171      | F          | 171 | F      | IVI    | F     | 171   | -   | IVI            | F     | IVI   | Total  |
| Full-Time           |            |       |     |     |            |      |        |       |    |          |            |     |        |        |       |       |     |                |       |       |        |
| First-Time Freshmen | 4          | 2     | 52  | 48  | 90         | 43   | 181    | 127   | 2  |          | 13         | 6   | 57     | 35     | 714   | 582   | 42  | 25             | 1.155 | 868   | 2.023  |
| Other Freshmen      | 1          | 1     | 16  | 15  | 32         | 31   | 61     | 43    | 2  |          | 3          | 4   | 21     | 22     | 158   | 221   | 38  | 46             | 332   | 383   | 715    |
| Sophomores          | 2          | 2     | 62  | 37  | 97         | 41   | 170    | 146   | 1  |          | 18         | 16  | 66     | 34     | 750   | 710   | 43  | 74             | 1,209 | 1,060 | 2,269  |
| Juniors             | 2          | 1     | 55  | 37  | 70         | 65   | 164    | 125   | 2  | 2        | 22         | 27  | 80     | 47     | 902   | 827   | 33  | 69             | 1,330 | 1,200 | 2,530  |
| Seniors             | 7          | 1     | 46  | 30  | 55         | 46   | 144    | 98    | 2  | 2        | 21         | 29  | 55     | 44     | 788   | 727   | 40  | 59             | 1,158 | 1,036 | 2,194  |
| Special             |            |       | 2   | 1   |            | 4    | 2      | 3     |    |          | 2          | 1   | 2      | 2      | 30    | 35    | 3   | 2              | 41    | 48    | 89     |
| Total Full-Time     | 16         | 7     | 233 | 168 | 344        | 230  | 722    | 542   | 9  | 4        | 79         | 83  | 281    | 184    | 3,342 | 3,102 | 199 | 275            | 5,225 | 4,595 | 9,820  |
| Part-Time           |            |       |     |     |            |      |        |       |    |          |            |     |        |        |       |       |     |                |       |       |        |
| First-Time Freshmen |            |       | 2   | 1   | 5          | 1    | 11     | 10    |    |          |            |     | 3      | 1      | 16    | 30    |     | 2              | 37    | 45    | 82     |
| Other Freshmen      | 1          | 1     | 5   | 5   | 16         | 9    | 18     | 28    |    |          | 8          | 8   | 5      | 7      | 75    | 96    |     | 4              | 128   | 158   | 286    |
| Sophomores          | 1          |       | 5   | 11  | 16         | 12   | 21     | 21    | 1  |          | 1          | 5   | 7      | 13     | 139   | 151   | 2   | 4              | 193   | 217   | 410    |
| Juniors             | 1          |       | 8   | 12  | 24         | 15   | 35     | 39    |    |          | 7          | 8   | 13     | 17     | 245   | 251   | 5   | 5              | 338   | 347   | 685    |
| Seniors             | 2          |       | 18  | 15  | 33         | 46   | 57     | 51    |    |          | 6          | 9   | 18     | 11     | 350   | 420   | 10  | 11             | 494   | 563   | 1,057  |
| Special             |            | 1     | 7   | 7   | 9          | 18   | 6      | 9     |    |          | 2          | 3   | 3      | 9      | 108   | 97    | 5   |                | 140   | 144   | 284    |
| Total Part-Time     | 5          | 2     | 45  | 51  | 103        | 101  | 148    | 158   | 1  |          | 24         | 33  | 49     | 58     | 933   | 1,045 | 22  | 26             | 1,330 | 1,474 | 2,804  |
| Total Undergraduate | 21         | 9     | 278 | 219 | 447        | 331  | 870    | 700   | 10 | 4        | 103        | 116 | 330    | 242    | 4,275 | 4,147 | 221 | 301            | 6,555 | 6,069 | 12,624 |
| Graduate            |            |       |     |     |            |      |        |       |    |          |            |     |        |        |       |       |     |                |       |       |        |
| Full-Time           |            |       |     |     |            |      |        |       |    |          |            |     |        |        |       |       |     |                |       |       |        |
| Certificate         |            |       |     |     |            |      |        |       |    |          |            |     |        |        | 3     | 3     | 1   |                | 4     | 3     | 7      |
| Masters             | 2          |       | 13  | 12  | 25         | 18   | 29     | 19    |    |          | 1          | 2   | 15     | 5      | 366   | 159   | 91  | 114            | 542   | 329   | 871    |
| Doctoral            |            | 1     |     |     |            |      |        |       |    |          |            | 1   | 3      |        | 14    | 9     | 9   | 3              | 26    | 14    | 40     |
| Special Graduate    | 1          |       |     | 1   |            | 1    | 1      | 1     |    |          |            |     | 1      | 1      | 14    | 30    | 11  | 50             | 28    | 84    | 112    |
| Total Full-Time     | 3          | 1     | 13  | 13  | 25         | 19   | 30     | 20    |    |          | 1          | 3   | 19     | 6      | 397   | 201   | 112 | 167            | 600   | 430   | 1,030  |
| Part-Time           |            |       |     |     |            |      |        |       |    |          |            |     |        |        |       |       |     |                |       |       |        |
| Certificate         |            |       | 4   | 1   | 4          | 2    | 3      |       |    |          |            | 1   |        |        | 36    | 18    |     | 2              | 47    | 24    | 71     |
| Masters             | 1          | 2     | 16  | 20  | 44         | 24   | 52     | 34    | 2  | 1        | 8          | 7   | 27     | 20     | 833   | 422   | 29  | 37             | 1,012 | 567   | 1,579  |
| Doctoral            |            |       | 3   |     | 1          | 6    | 5      | 2     |    |          | 1          | 1   | 2      | 2      | 79    | 47    | 7   | 15             | 98    | 73    | 171    |
| Special Graduate    |            |       | 1   | 3   | 4          | 6    | 10     | 4     |    |          | 4          | 3   | 3      |        | 149   | 61    | 2   | 6              | 173   | 83    | 256    |
| Total Part-Time     | 1          | 2     | 24  | 24  | 53         | 38   | 70     | 40    | 2  | 1        | 13         | 12  | 32     | 22     | 1,097 | 548   | 38  | 60             | 1,330 | 747   | 2,077  |
| Total Graduate      | 4          | 3     | 37  | 37  | 78         | 57   | 100    | 60    | 2  | 1        | 14         | 15  | 51     | 28     | 1,494 | 749   | 150 | 227            | 1,930 | 1,177 | 3,107  |
| Total All Students  | 25         | 12    | 315 | 256 | 525        | 388  | 970    | 760   | 12 | 5        | 117        | 131 | 381    | 270    | 5,769 | 4,896 | 371 | 528            | 8,485 | 7,246 | 15,731 |