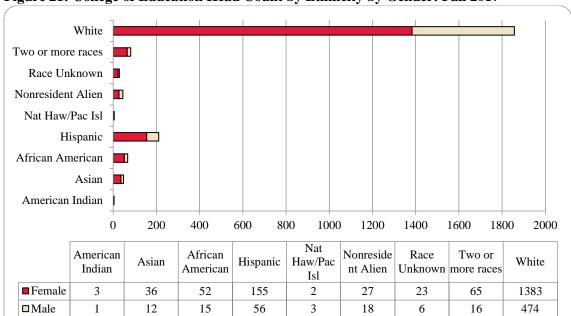

Figure 6: UNO Administrative-Site Student Credit Hours: Fall 2006-2017

Figure 7: UNO Administrative-Site Head Count by Ethnicity by Gender: Fall 2017

Table 3: Total UNO Administrative-Site Head Count Summary for Undergraduate and Graduate Students by Full and Part-Time by Gender and Race Classification: Fall 2017