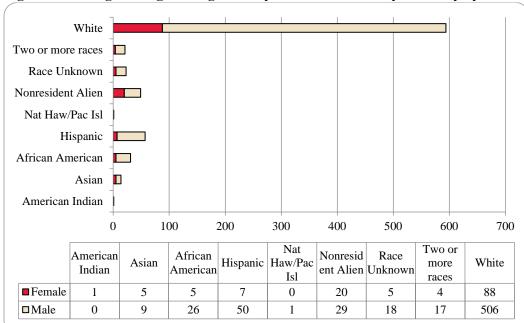

Figure 1: Delivery-Site & Administrative-Site Head Count Enrollment: Fall 1990 – 2017

Figure 3: UNO Delivery-Site Student Credit Hours by Student Level: Fall 2006-2017

Figure 4: UNO Delivery-Site Head Count by Ethnicity by Gender: Fall 2017

Table 2: Total UNO Delivery-Site Head Count Summary for Undergraduate and Graduate Students Full and Part-Time by Gender and Race Classification: Fall 2017

|                     | Ame       |    |         |     |     | ican |       |     |      | w / Pac | Ra        |     |          | r more | ***   | •.    |          | sident |       | <b></b>    |        |
|---------------------|-----------|----|---------|-----|-----|------|-------|-----|------|---------|-----------|-----|----------|--------|-------|-------|----------|--------|-------|------------|--------|
|                     | Indi<br>F |    | As<br>F |     | Ame |      | Hisp: |     | F Is |         | Unkr<br>F |     | rac<br>F |        | F     | nite  | Ali<br>F |        | F     | Total<br>M |        |
| Undergraduate       | r         | M  | r       | M   | r   | M    | r     | M   | r    | M       | r         | M   | r        | M      | ľ     | M     | r        | M      | r     | IVI        | Total  |
| Full-Time           |           |    |         |     |     |      |       |     |      |         |           |     |          |        |       |       |          |        |       |            |        |
| First-Time Freshmen | 4         | 2  | 53      | 49  | 90  | 44   | 178   | 132 | 2    |         | 13        | 8   | 53       | 37     | 714   | 695   | 42       | 27     | 1,149 | 994        | 2,143  |
| Other Freshmen      | 1         | 1  | 16      | 14  | 32  | 30   | 61    | 43  | 2    |         | 3         | 5   | 21       | 23     | 157   | 226   | 38       | 51     | 331   | 393        | 724    |
| Sophomores          | 2         | 2  | 62      | 38  | 94  | 39   | 170   | 147 | 1    |         | 18        | 19  | 64       | 38     | 744   | 775   | 45       | 83     | 1.200 | 1.141      | 2,341  |
| Juniors             | 2         | 1  | 58      | 40  | 68  | 62   | 163   | 134 | 2    | 2       | 22        | 29  | 78       | 49     | 903   | 895   | 40       | 74     | 1,336 | 1,286      | 2,622  |
| Seniors             | 8         | 1  | 46      | 30  | 56  | 56   | 142   | 107 | 2    | 2       | 22        | 32  | 53       | 45     | 788   | 804   | 48       | 64     | 1,165 | 1.141      | 2,306  |
| Special             | Ü         | 1  | 2       | 1   | 50  | 4    | 2     | 3   |      |         | 2         | 1   | 2        | 3      | 32    | 42    | 3        | 2      | 43    | 56         | 99     |
| Total Full-Time     | 17        | 7  | 237     | 172 | 340 | 235  | 716   | 566 | 9    | 4       | 80        | 94  | 271      | 195    | 3,338 | 3,437 | 216      | 301    | 5,224 | 5,011      | 10,235 |
|                     |           |    |         |     |     |      |       |     |      |         |           |     |          |        |       |       |          |        |       |            |        |
| Part-Time           |           |    |         |     |     |      |       |     |      |         |           |     |          |        |       |       |          |        |       |            |        |
| First-Time Freshmen |           |    | 2       | 1   | 5   | 1    | 11    | 10  |      |         |           |     | 3        | 1      | 16    | 32    |          | 2      | 37    | 47         | 84     |
| Other Freshmen      | 1         | 1  | 5       | 6   | 16  | 9    | 18    | 29  |      |         | 8         | 8   | 4        | 8      | 76    | 97    |          | 4      | 128   | 162        | 290    |
| Sophomores          | 1         |    | 5       | 11  | 16  | 12   | 21    | 24  | 1    |         | 2         | 6   | 7        | 13     | 142   | 163   | 2        | 4      | 197   | 233        | 430    |
| Juniors             | 1         |    | 8       | 12  | 24  | 17   | 36    | 44  |      | 1       | 7         | 9   | 13       | 17     | 244   | 265   | 5        | 5      | 338   | 370        | 708    |
| Seniors             | 2         |    | 19      | 16  | 34  | 50   | 57    | 55  |      |         | 7         | 10  | 17       | 11     | 351   | 432   | 12       | 13     | 499   | 587        | 1,086  |
| Special             |           | 1  | 7       | 7   | 9   | 18   | 6     | 9   |      |         | 2         | 4   | 3        | 9      | 108   | 106   | 5        |        | 140   | 154        | 294    |
| Total Part-Time     | 5         | 2  | 46      | 53  | 104 | 107  | 149   | 171 | 1    | 1       | 26        | 37  | 47       | 59     | 937   | 1,095 | 24       | 28     | 1,339 | 1,553      | 2,892  |
| Total Undergraduate | 22        | 9  | 283     | 225 | 444 | 342  | 865   | 737 | 10   | 5       | 106       | 131 | 318      | 254    | 4,275 | 4,532 | 240      | 329    | 6,563 | 6,564      | 13,127 |
| Graduate            |           |    |         |     |     |      |       |     |      |         |           |     |          |        |       |       |          |        |       |            |        |
| Full-Time           |           |    |         |     |     |      |       |     |      |         |           |     |          |        |       |       |          |        |       |            |        |
| Certificate         |           |    |         |     |     |      |       |     |      |         |           |     |          |        | 3     | 3     | 1        |        | 4     | 3          | 7      |
| Masters             | 2         |    | 13      | 12  | 25  | 18   | 29    | 19  |      |         | 1         | 2   | 15       | 5      | 366   | 159   | 91       | 114    | 542   | 329        | 871    |
| Doctoral            |           | 1  |         |     |     |      |       |     |      |         |           | 1   | 3        |        | 14    | 9     | 9        | 3      | 26    | 14         | 40     |
| Special Graduate    | 1         |    |         | 1   |     | 1    | 1     | 1   |      |         |           |     | 1        | 1      | 14    | 30    | 11       | 50     | 28    | 84         | 112    |
| Total Full-Time     | 3         | 1  | 13      | 13  | 25  | 19   | 30    | 20  |      |         | 1         | 3   | 19       | 6      | 397   | 201   | 112      | 167    | 600   | 430        | 1,030  |
| Part-Time           |           |    |         |     |     |      |       |     |      |         |           |     |          |        |       |       |          |        |       |            |        |
| Certificate         |           |    | 4       | 1   | 4   | 2    | 3     |     |      |         |           | 1   |          |        | 36    | 18    |          | 2      | 47    | 24         | 71     |
| Masters             | 1         | 2  | 16      | 20  | 44  | 24   | 52    | 34  | 2    | 1       | 8         | 7   | 27       | 20     | 833   | 422   | 29       | 37     | 1,012 | 567        | 1,579  |
| Doctoral            |           |    | 3       |     | 1   | 6    | 5     | 2   |      |         | 1         | 1   | 2        | 2      | 79    | 47    | 7        | 15     | 98    | 73         | 171    |
| Special Graduate    |           |    | 1       | 3   | 4   | 6    | 10    | 4   |      |         | 4         | 3   | 3        |        | 149   | 61    | 2        | 6      | 173   | 83         | 256    |
| Total Part-Time     | 1         | 2  | 24      | 24  | 53  | 38   | 70    | 40  | 2    | 1       | 13        | 12  | 32       | 22     | 1,097 | 548   | 38       | 60     | 1,330 | 747        | 2,077  |
| Total Graduate      | 4         | 3  | 37      | 37  | 78  | 57   | 100   | 60  | 2    | 1       | 14        | 15  | 51       | 28     | 1,494 | 749   | 150      | 227    | 1,930 | 1,177      | 3,107  |
| Total All Students  | 26        | 12 | 320     | 262 | 522 | 399  | 965   | 797 | 12   | 6       | 120       | 146 | 369      | 282    | 5,769 | 5,281 | 390      | 556    | 8,493 | 7,741      | 16,234 |