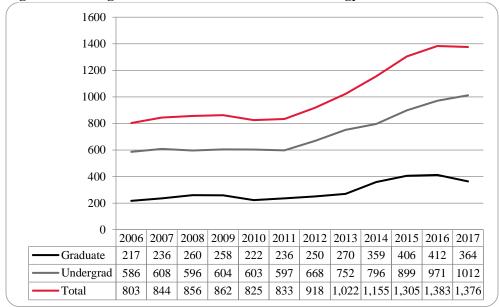

Figure 12: College of Business Administration Student Credit Hours: Fall 2006-2017

Figure 13: College of Business Administration Head Count by Ethnicity by Gender: Fall 2017

Table 5: College of Business Administration Head Count Summary for Undergraduate and Graduate Students by Full and Part-Time by Gender and Race Classification: Fall 2017