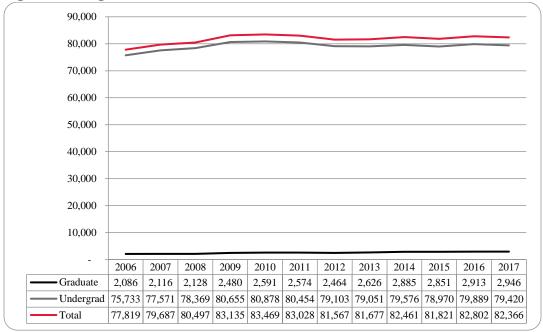

Figure 8: College of Arts & Sciences Head Count: Fall 2006-2017

Figure 9: College of Arts & Sciences Student Credit Hours: Fall 2006-2017

Figure 10: College of Arts & Sciences Head Count by Ethnicity by Gender: Fall 2017