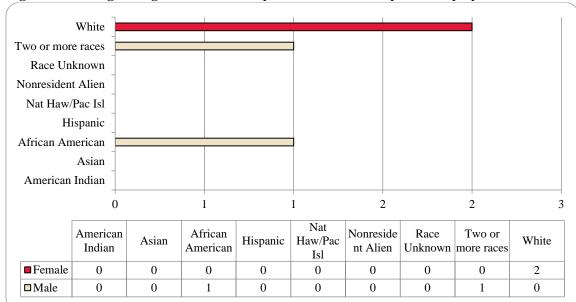

Figure 15: College of Communication, Fine Arts and Media Delivery-Site Student Credit Hours: Fall 2006-2017

Figure 16: College of Communication, Fine Arts and Media Delivery & Administrative-Site Head Count by Ethnicity by Gender: Fall 2017