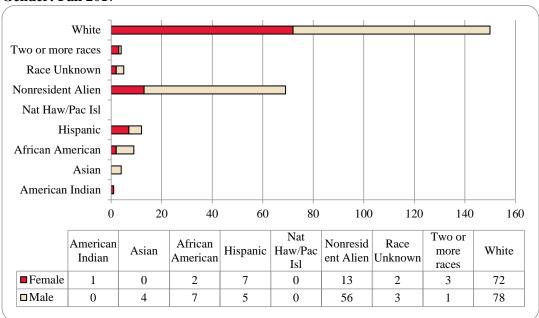

## Contents

| Executive Summaryi                                                                                                                                                                                                  |
|---------------------------------------------------------------------------------------------------------------------------------------------------------------------------------------------------------------------|
| Table 1: UNO Delivery-Site and Administrative-Site Head Count Enrollment and Comparison: Fall Semester, 2017                                                                                                        |
| Figure 1: Delivery-Site & Administrative-Site Head Count Enrollment: Fall 1990 – 20172                                                                                                                              |
| Figure 2: UNO Delivery-Site Head Count by Student Level: Fall 2006-20173                                                                                                                                            |
| Figure 3: UNO Delivery-Site Student Credit Hours by Student Level: Fall 2006-20173                                                                                                                                  |
| Figure 4: UNO Delivery-Site Head Count by Ethnicity by Gender: Fall 20174                                                                                                                                           |
| Table 2: Total UNO Delivery-Site Head Count Summary for Undergraduate and Graduate Students Full and Part-Time by Gender and Race Classification: Fall 20175                                                        |
| Figure 5: UNO Administrative-Site Head Count by Student Level: Fall 2006-20176                                                                                                                                      |
| Figure 6: UNO Administrative-Site Student Credit Hours: Fall 2006-20176                                                                                                                                             |
| Figure 7: UNO Administrative-Site Head Count by Ethnicity by Gender: Fall 20177                                                                                                                                     |
| Table 3: Total UNO Administrative-Site Head Count Summary for Undergraduate and Graduate Students by Full and Part-Time by Gender and Race Classification: Fall 2017                                                |
| Figure 8: College of Arts & Sciences Head Count: Fall 2006-2017                                                                                                                                                     |
| Figure 9: College of Arts & Sciences Student Credit Hours: Fall 2006-2017                                                                                                                                           |
| Figure 10: College of Arts & Sciences Head Count by Ethnicity by Gender: Fall 2017                                                                                                                                  |
| Table 4: College of Arts & Sciences Head Count Summary for Undergraduate and Graduate Students by Full and Part-Time by Gender and Race Classification: Fall 201711                                                 |
| Figure 11: College of Business Administration Head Count: Fall 2006-201712                                                                                                                                          |
| Figure 12: College of Business Administration Student Credit Hours: Fall 2006-201712                                                                                                                                |
| Figure 13: College of Business Administration Head Count by Ethnicity by Gender: Fall 201713                                                                                                                        |
| Table 5: College of Business Administration Head Count Summary for Undergraduate and Graduate Students by Full and Part-Time by Gender and Race Classification: Fall 201714                                         |
| Figure 14: College of Communication, Fine Arts and Media Delivery-Site Head Count: Fall 2006-2017 15                                                                                                                |
| Figure 15: College of Communication, Fine Arts and Media Delivery-Site Student Credit Hours: Fall 2006-2017                                                                                                         |
| Figure 16: College of Communication, Fine Arts and Media Delivery & Administrative-Site Head Count by Ethnicity by Gender: Fall 2017                                                                                |
| Table 6: College of Communication, Fine Arts and Media Delivery & Administrative-Site Head Count Summary for Undergraduate and Graduate Students by Full and Part-Time by Gender and Race Classification: Fall 2017 |
| Figure 17: College of Communication, Fine Arts and Media: Administrative-Site Head Count: Fall 2006-                                                                                                                |