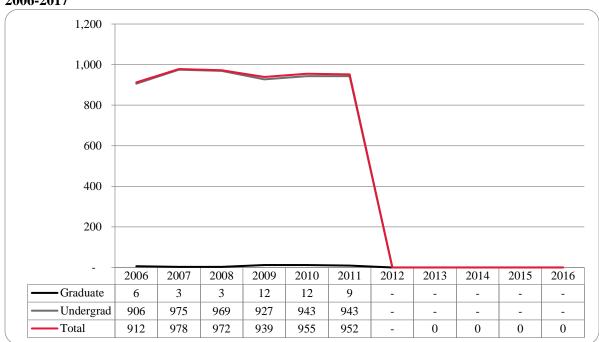

| Figure 34: University Division Student Credit Hours: Fall 2006-2017                                                                               | 34    |
|---------------------------------------------------------------------------------------------------------------------------------------------------|-------|
| Figure 35: University Division Head Count by Ethnicity by Gender: Fall 2017                                                                       | 35    |
| Table 13: University Division Head Count Summary for Undergraduate Students by Full and Pa<br>Gender and Race Classification: Fall 2017           | •     |
| Figure 36: Non-Degree/Intercampus Special Undergraduate Students Head Count: Fall 2006-20                                                         | 01737 |
| Figure 37: Non-Degree/Intercampus Special Undergraduate Students Head Count by Ethnicity Gender: Fall 2017                                        | •     |
| Table 14: Non-Degree/Intercampus Head Count Summary for Special Undergraduate Students and Part-Time by Gender and Race Classification: Fall 2017 | •     |
| Figure 38: Non-Degree/Inter Campus Special Graduate Students Head Count: Fall 2006-2017                                                           | 39    |
| Figure 39: Non-Degree/Intercampus Special Graduate Students Head Count by Ethnicity by Ge 2017                                                    |       |
| Table 15: Non-Degree/Intercampus Head Count Summary for Special Graduate Students by Fu<br>Part-Time by Gender and Race Classification: Fall 2017 |       |
| Figure 40: Other Honors Student Credit Hours by Level of Instruction: Fall 2006-2017                                                              | 41    |
| Figure 41: College of Agriculture Delivery-Site Head Count: Fall 2006-2017                                                                        | 42    |
| Figure 42: College of Agriculture Delivery-Site Student Credit Hours: Fall 2006-2017                                                              | 42    |
| Figure 43: College of Agriculture Delivery-Site Head Count by Ethnicity by Gender: Fall 2017                                                      | 43    |
| Table 16: College of Agriculture Head Count Summary for Undergraduate Students by Full and by Gender and Race Classification: Fall 2017           |       |
| Figure 44: College of Architecture Delivery-Site Head Count: Fall 2006-2017                                                                       | 45    |
| Figure 45: College of Architecture Delivery-Site Student Credit Hours: Fall 2006-2017                                                             | 45    |
| Figure 46: College of Architecture Delivery-Site Head Count by Ethnicity by Gender: Fall 2017                                                     | 46    |
| Table 17: College of Architecture Head Count Summary for Undergraduate Students by Full an Time by Gender and Race Classification: Fall 2017      |       |
| Figure 47: College of Engineering Delivery-Site Head Count: Fall 2006-2017                                                                        | 48    |
| Figure 48: College of Engineering Delivery-Site Student Credit Hours: Fall 2006-2017                                                              | 48    |
| Figure 49: College of Engineering Delivery-Site Head Count by Ethnicity by Gender: Fall 2017                                                      | 49    |
| Table 18: College of Engineering Head Count Summary for Undergraduate Students by Full and Time by Gender and Race Classification: Fall 2017      |       |
| Figure 50: College of Education and Human Sciences Delivery-Site Head Count: Fall 2006-2017                                                       | 51    |
| Figure 51: College of Education and Human Sciences Delivery-Site Student Credit Hours: Fall 20                                                    |       |
| Glossary                                                                                                                                          |       |