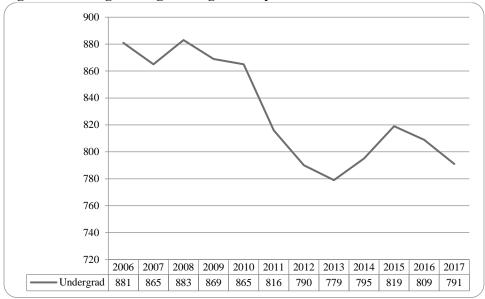

### Administrative-Site Campus Summary

- Fall 2017 head count enrollment is 15,731, a 1% increase compared to the fall 2016 enrollment of 15,627 (see Figure 1).
- Fall 2017 undergraduate head count enrollment is 12,624, a 0.7% increase compared to the fall 2016 enrollment of 12,536 (see Figure 5).
- Fall 2017 graduate headcount enrollment is 3,107, a 0.5% increase compared to the fall 2016 enrollment of 3,091 (see Figure 5).
- Fall 2017 student credit hours are 176,244, a 0.4% increase compared to the fall 2016 credit hours of 175,611 (see Figure 6).
- Fall 2017 undergraduate credit hours are 158,044, up from fall 2016 by 0.6% (see Figure 6).
- Fall 2017 graduate credit hours are 18,200, down from fall 2016 by 1.5% (see Figure 6).