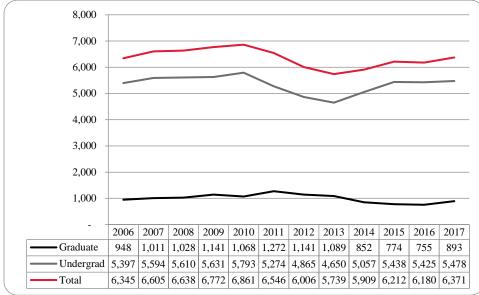

### Administrative-Site Campus Summary

- Fall 2017 head count enrollment is 15,731, a 1% increase compared to the fall 2016 enrollment of 15,627 (see Figure 1).
- Fall 2017 undergraduate head count enrollment is 12,624, a 0.7% increase compared to the fall 2016 enrollment of 12,536 (see Figure 5).
- Fall 2017 graduate headcount enrollment is 3,107, a 0.5% increase compared to the fall 2016 enrollment of 3,091 (see Figure 5).
- Fall 2017 student credit hours are 176,244, a 0.4% increase compared to the fall 2016 credit hours of 175,611 (see Figure 6).
- Fall 2017 undergraduate credit hours are 158,044, up from fall 2016 by 0.6% (see Figure 6).
- Fall 2017 graduate credit hours are 18,200, down from fall 2016 by 1.5% (see Figure 6).

### **Delivery-Site Campus Summary**

- Fall 2017 head count enrollment is 16,234, a 0.7% increase compared to the fall 2016 enrollment of 16,125 (see Figure 1).
- Fall 2017 undergraduate head count is 13,127, a 0.7% increase compared to the fall 2016 enrollment of 13,034 (see Figure 2).
- Fall 2017 graduate head count enrollment is 3,107, a 0.5% increase compared to the fall 2016 enrollment of 3,091 (see Figure 2).
- Fall 2017 student credit hours are 178,031, a 0.3% increase compared to the fall 2016 credit hours of 177,425 (see Figure 3).
- Fall 2017 undergraduate credit hours are 158,989, up from fall 2016 by 0.5% (see Figure 3).
- Fall 2017 graduate credit hours are 19,042, down from fall 2016 by 0.7% (see Figure 3).