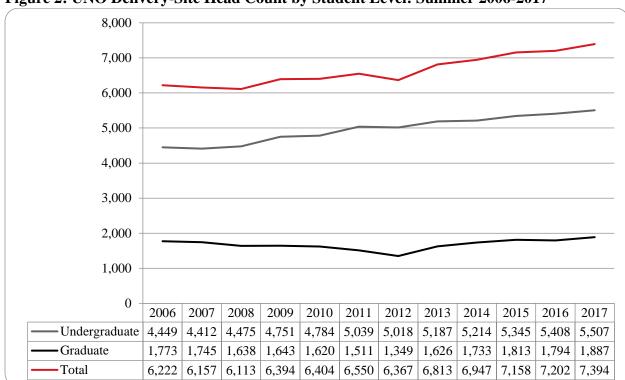

## Summer 2017 Delivery-Site Campus Summary

A campus summary of changes in delivery-site head count enrollment and student credit hours compared to the summer 2016 is below.

- Summer 2017 head count enrollment 7,394, a 2.7% increase compared to the summer 2016 enrollment of 7,202 (see Figure 1).
- Summer 2017 undergraduate head count enrollment is 5,507, a 1.8% increase compared to the summer 2016 enrollment of 5,408 (see Figure 2).
- Summer 2017 graduate head count enrollment is 1,887, a 5.2% increase compared to the summer 2016 enrollment of 1,794 (see Figure 2).
- Summer 2017 student credit hours are 42,078, a 4.1% increase compared to the summer 2016 credit hours of 40,416 (see Figure 3).
- Summer 2017 undergraduate credit hours are 32,583, up from summer 2016 by 3.1% (see Figure 3).
- Summer 2017 graduate credit hours are 9,495, up from summer 2016 by 7.7% (see Figure 3).

Figure 1: Delivery-Site & Administrative-Site Head Count Enrollment: Summer 2001-2017

Figure 2: UNO Delivery-Site Head Count by Student Level: Summer 2006-2017

Figure 3: UNO Delivery-Site Student Credit Hours by Student Level: Summer 2006-2017