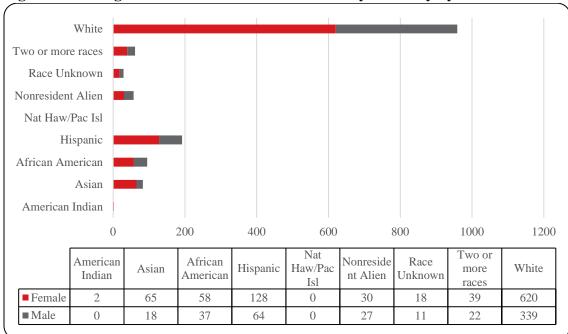

Figure 4: UNO Delivery-Site Head Count by Ethnicity by Gender: Summer 2017

Table 2: Total UNO Delivery-Site Head Count Summary for Undergraduate and Graduate Students Full and Part-Time by Gender and Race Classification: Summer 2017

|                     | Ame | rican |     |     | Afr | ican  |      |       | Nat Ha | w / Pac | Ra   | ace  | Two o | r more |       |       | Nonre | esident |       |       |       |
|---------------------|-----|-------|-----|-----|-----|-------|------|-------|--------|---------|------|------|-------|--------|-------|-------|-------|---------|-------|-------|-------|
|                     | Ind | ian   | As  | ian | Ame | rican | Hisp | anics | Is     | sl      | Unkr | nown | rac   | ces    | WI    | nite  | Ali   | ien     |       | Total |       |
|                     | F   | M     | F   | M   | F   | M     | F    | M     | F      | M       | F    | M    | F     | M      | F     | M     | F     | M       | F     | M     | Total |
| Undergraduate       |     |       |     |     |     |       |      |       |        |         |      |      |       |        |       |       |       |         |       |       |       |
| Full-Time           |     |       |     |     |     |       |      |       |        |         |      |      |       |        |       |       |       |         |       |       |       |
| First-Time Freshmen |     |       |     |     |     |       |      |       |        |         |      |      |       |        |       | 2     |       |         |       | 2     | 2     |
| Other Freshmen      |     |       | 1   |     | 2   | 2     |      |       |        |         |      |      |       | 1      | 10    | 10    |       |         | 13    | 13    | 26    |
| Sophomores          |     |       |     |     | 2   | 3     | 6    | 3     |        |         | 2    |      | 5     | 2      | 19    | 13    | 2     | 4       | 36    | 25    | 61    |
| Juniors             |     |       | 1   | 2   | 5   | 7     | 11   | 7     |        |         | 1    | 1    | 7     | 3      | 34    | 35    | 2     | 5       | 61    | 60    | 121   |
| Seniors             | 1   |       | 1   | 1   | 8   | 5     | 15   | 10    |        |         |      | 1    | 2     | 4      | 62    | 62    | 8     | 8       | 97    | 91    | 188   |
| Special             |     |       |     |     |     | 1     |      |       |        |         |      |      |       | 1      | 1     | 4     | 1     |         | 2     | 6     | 8     |
| Total Full-Time     | 1   |       | 3   | 3   | 17  | 18    | 32   | 20    |        |         | 3    | 2    | 14    | 11     | 126   | 126   | 13    | 17      | 209   | 197   | 406   |
| Part-Time           |     |       |     |     |     |       |      |       |        |         |      |      |       |        |       |       |       |         |       |       |       |
| First-Time Freshmen |     |       | 2   |     | 1   |       |      |       |        |         |      |      | 1     | 1      | 8     | 3     | 2     | 2       | 14    | 6     | 20    |
| Other Freshmen      |     |       | 26  | 12  | 27  | 12    | 73   | 41    |        |         | 2    | 4    | 14    | 13     | 206   | 153   | 16    | 36      | 364   | 271   | 635   |
| Sophomores          | 2   |       | 32  | 19  | 39  | 11    | 75   | 57    |        |         | 10   | 8    | 25    | 17     | 330   | 259   | 17    | 47      | 530   | 418   | 948   |
| Juniors             | 2   | 1     | 48  | 20  | 48  | 38    | 89   | 75    | 2      | 1       | 11   | 20   | 29    | 27     | 513   | 466   | 26    | 56      | 768   | 704   | 1,472 |
| Seniors             | 3   | 1     | 41  | 27  | 59  | 55    | 114  | 89    |        | 2       | 20   | 22   | 35    | 27     | 622   | 638   | 42    | 55      | 936   | 916   | 1,852 |
| Special             |     |       | 9   | 2   | 1   | 8     | 6    | 8     |        |         | 2    | 2    | 2     | 2      | 60    | 68    | 4     |         | 84    | 90    | 174   |
| Total Part-Time     | 7   | 2     | 158 | 80  | 175 | 124   | 357  | 270   | 2      | 3       | 45   | 56   | 106   | 87     | 1,739 | 1,587 | 107   | 196     | 2,696 | 2,405 | 5,101 |
| Total Undergraduate | 8   | 2     | 161 | 83  | 192 | 142   | 389  | 290   | 2      | 3       | 48   | 58   | 120   | 98     | 1,865 | 1,713 | 120   | 213     | 2,905 | 2,602 | 5,507 |
| Graduate            |     |       |     |     |     |       |      |       |        |         |      |      |       |        |       |       |       |         |       |       |       |
| Full-Time           |     |       |     |     |     |       |      |       |        |         |      |      |       |        |       |       |       |         |       |       |       |
| Certificate         |     |       |     |     |     |       |      |       |        |         |      |      |       |        |       |       |       |         |       |       |       |
| Masters             |     |       | 1   | 3   | 11  | 3     | 9    | 2     | 1      |         | 2    | 1    | 10    | 3      | 189   | 38    | 5     | 4       | 228   | 54    | 282   |
| Doctoral            |     |       |     |     |     |       | 1    |       |        |         |      |      |       |        | 3     |       |       |         | 4     |       | 4     |
| Special Graduate    |     |       |     |     | 2   | 1     |      | 1     |        |         |      |      |       |        | 12    | 5     |       | 1       | 14    | 8     | 22    |
| Total Full-Time     |     |       | 1   | 3   | 13  | 4     | 10   | 3     | 1      |         | 2    | 1    | 10    | 3      | 204   | 43    | 5     | 5       | 246   | 62    | 308   |
| Part-Time           |     |       |     |     |     |       |      |       |        |         |      |      |       |        |       |       |       |         |       |       |       |
| Certificate         |     |       |     | 1   | 1   |       | 2    | 2     |        |         |      | 1    |       |        | 13    | 10    | 2     | 1       | 18    | 15    | 33    |
| Masters             | 1   |       | 14  | 17  | 26  | 16    | 45   | 24    |        |         | 9    | 8    | 20    | 10     | 586   | 281   | 70    | 85      | 771   | 441   | 1,212 |
| Doctoral            |     |       | 3   |     | 1   | 1     | 1    |       |        |         |      |      | 1     | 1      | 32    | 16    | 3     | 6       | 41    | 24    | 65    |
| Special Graduate    |     |       | 1   | 1   | 6   | 2     | 11   | 1     |        |         | 2    | 1    | 1     |        | 149   | 74    | 6     | 14      | 176   | 93    | 269   |
| Total Part-Time     | 1   |       | 18  | 19  | 34  | 19    | 59   | 27    |        |         | 11   | 10   | 22    | 11     | 780   | 381   | 81    | 106     | 1,006 | 573   | 1,579 |
| Total Graduate      | 1   |       | 19  | 22  | 47  | 23    | 69   | 30    | 1      |         | 13   | 11   | 32    | 14     | 984   | 424   | 86    | 111     | 1,252 | 635   | 1,887 |
| Total All Students  | 9   | 2     | 180 | 105 | 239 | 165   | 458  | 320   | 3      | 3       | 61   | 69   | 152   | 112    | 2,849 | 2.137 | 206   | 324     | 4,157 | 3,237 | 7,394 |