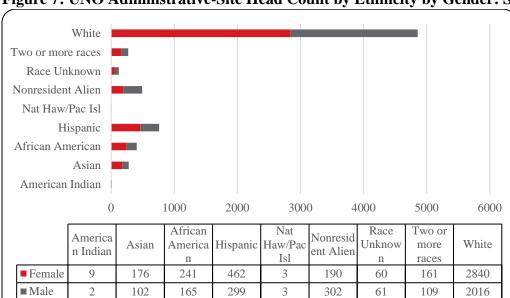

Figure 4: UNO Delivery-Site Head Count by Ethnicity by Gender: Summer 2017

Table 2: Total UNO Delivery-Site Head Count Summary for Undergraduate and Graduate Students Full and Part-Time by Gender and Race Classification: Summer 2017

|                     | Ame | rican |     |     | Afr | ican  |      |       | Nat Ha | w / Pac | Ra   | ace  | Two o | r more |       |       | Nonre | esident |       |       |       |
|---------------------|-----|-------|-----|-----|-----|-------|------|-------|--------|---------|------|------|-------|--------|-------|-------|-------|---------|-------|-------|-------|
|                     | Ind | ian   | As  | ian | Ame | rican | Hisp | anics | Is     | sl      | Unkr | nown | rac   | ces    | WI    | nite  | Ali   | ien     |       | Total |       |
|                     | F   | M     | F   | M   | F   | M     | F    | M     | F      | M       | F    | M    | F     | M      | F     | M     | F     | M       | F     | M     | Total |
| Undergraduate       |     |       |     |     |     |       |      |       |        |         |      |      |       |        |       |       |       |         |       |       |       |
| Full-Time           |     |       |     |     |     |       |      |       |        |         |      |      |       |        |       |       |       |         |       |       |       |
| First-Time Freshmen |     |       |     |     |     |       |      |       |        |         |      |      |       |        |       | 2     |       |         |       | 2     | 2     |
| Other Freshmen      |     |       | 1   |     | 2   | 2     |      |       |        |         |      |      |       | 1      | 10    | 10    |       |         | 13    | 13    | 26    |
| Sophomores          |     |       |     |     | 2   | 3     | 6    | 3     |        |         | 2    |      | 5     | 2      | 19    | 13    | 2     | 4       | 36    | 25    | 61    |
| Juniors             |     |       | 1   | 2   | 5   | 7     | 11   | 7     |        |         | 1    | 1    | 7     | 3      | 34    | 35    | 2     | 5       | 61    | 60    | 121   |
| Seniors             | 1   |       | 1   | 1   | 8   | 5     | 15   | 10    |        |         |      | 1    | 2     | 4      | 62    | 62    | 8     | 8       | 97    | 91    | 188   |
| Special             |     |       |     |     |     | 1     |      |       |        |         |      |      |       | 1      | 1     | 4     | 1     |         | 2     | 6     | 8     |
| Total Full-Time     | 1   |       | 3   | 3   | 17  | 18    | 32   | 20    |        |         | 3    | 2    | 14    | 11     | 126   | 126   | 13    | 17      | 209   | 197   | 406   |
| Part-Time           |     |       |     |     |     |       |      |       |        |         |      |      |       |        |       |       |       |         |       |       |       |
| First-Time Freshmen |     |       | 2   |     | 1   |       |      |       |        |         |      |      | 1     | 1      | 8     | 3     | 2     | 2       | 14    | 6     | 20    |
| Other Freshmen      |     |       | 26  | 12  | 27  | 12    | 73   | 41    |        |         | 2    | 4    | 14    | 13     | 206   | 153   | 16    | 36      | 364   | 271   | 635   |
| Sophomores          | 2   |       | 32  | 19  | 39  | 11    | 75   | 57    |        |         | 10   | 8    | 25    | 17     | 330   | 259   | 17    | 47      | 530   | 418   | 948   |
| Juniors             | 2   | 1     | 48  | 20  | 48  | 38    | 89   | 75    | 2      | 1       | 11   | 20   | 29    | 27     | 513   | 466   | 26    | 56      | 768   | 704   | 1,472 |
| Seniors             | 3   | 1     | 41  | 27  | 59  | 55    | 114  | 89    |        | 2       | 20   | 22   | 35    | 27     | 622   | 638   | 42    | 55      | 936   | 916   | 1,852 |
| Special             |     |       | 9   | 2   | 1   | 8     | 6    | 8     |        |         | 2    | 2    | 2     | 2      | 60    | 68    | 4     |         | 84    | 90    | 174   |
| Total Part-Time     | 7   | 2     | 158 | 80  | 175 | 124   | 357  | 270   | 2      | 3       | 45   | 56   | 106   | 87     | 1,739 | 1,587 | 107   | 196     | 2,696 | 2,405 | 5,101 |
| Total Undergraduate | 8   | 2     | 161 | 83  | 192 | 142   | 389  | 290   | 2      | 3       | 48   | 58   | 120   | 98     | 1,865 | 1,713 | 120   | 213     | 2,905 | 2,602 | 5,507 |
| Graduate            |     |       |     |     |     |       |      |       |        |         |      |      |       |        |       |       |       |         |       |       |       |
| Full-Time           |     |       |     |     |     |       |      |       |        |         |      |      |       |        |       |       |       |         |       |       |       |
| Certificate         |     |       |     |     |     |       |      |       |        |         |      |      |       |        |       |       |       |         |       |       |       |
| Masters             |     |       | 1   | 3   | 11  | 3     | 9    | 2     | 1      |         | 2    | 1    | 10    | 3      | 189   | 38    | 5     | 4       | 228   | 54    | 282   |
| Doctoral            |     |       |     |     |     |       | 1    |       |        |         |      |      |       |        | 3     |       |       |         | 4     |       | 4     |
| Special Graduate    |     |       |     |     | 2   | 1     |      | 1     |        |         |      |      |       |        | 12    | 5     |       | 1       | 14    | 8     | 22    |
| Total Full-Time     |     |       | 1   | 3   | 13  | 4     | 10   | 3     | 1      |         | 2    | 1    | 10    | 3      | 204   | 43    | 5     | 5       | 246   | 62    | 308   |
| Part-Time           |     |       |     |     |     |       |      |       |        |         |      |      |       |        |       |       |       |         |       |       |       |
| Certificate         |     |       |     | 1   | 1   |       | 2    | 2     |        |         |      | 1    |       |        | 13    | 10    | 2     | 1       | 18    | 15    | 33    |
| Masters             | 1   |       | 14  | 17  | 26  | 16    | 45   | 24    |        |         | 9    | 8    | 20    | 10     | 586   | 281   | 70    | 85      | 771   | 441   | 1,212 |
| Doctoral            |     |       | 3   |     | 1   | 1     | 1    |       |        |         |      |      | 1     | 1      | 32    | 16    | 3     | 6       | 41    | 24    | 65    |
| Special Graduate    |     |       | 1   | 1   | 6   | 2     | 11   | 1     |        |         | 2    | 1    | 1     |        | 149   | 74    | 6     | 14      | 176   | 93    | 269   |
| Total Part-Time     | 1   |       | 18  | 19  | 34  | 19    | 59   | 27    |        |         | 11   | 10   | 22    | 11     | 780   | 381   | 81    | 106     | 1,006 | 573   | 1,579 |
| Total Graduate      | 1   |       | 19  | 22  | 47  | 23    | 69   | 30    | 1      |         | 13   | 11   | 32    | 14     | 984   | 424   | 86    | 111     | 1,252 | 635   | 1,887 |
| Total All Students  | 9   | 2     | 180 | 105 | 239 | 165   | 458  | 320   | 3      | 3       | 61   | 69   | 152   | 112    | 2,849 | 2.137 | 206   | 324     | 4,157 | 3,237 | 7,394 |