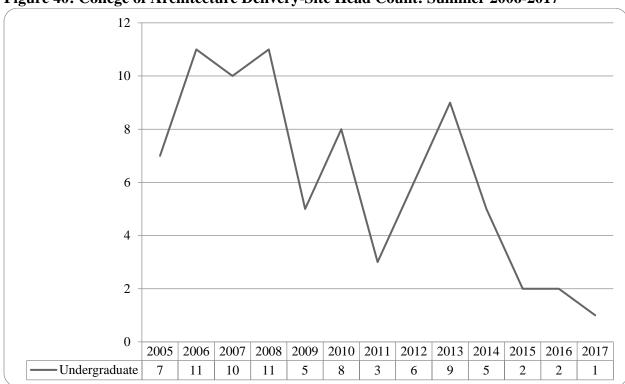

| Figure 34: Non-Degree/Intercampus Special Undergraduate Students Head Count by Ethnicity by Gender: Summer 2017                                             | .35  |
|-------------------------------------------------------------------------------------------------------------------------------------------------------------|------|
| Table 13: Non-Degree/Intercampus Head Count Summary for Special Undergraduate Students by Full and Part-Time by Gender and Race Classification: Summer 2017 |      |
| Figure 35: Non-Degree/Intercampus Special Graduate Students Head Count: Summer 2006-2017                                                                    | .37  |
| Figure 36: Non-Degree/Intercampus Special Graduate Students Head Count by Ethnicity by Gender: Summer 2017                                                  | . 37 |
| Table 14: Non-Degree/Intercampus Head Count Summary for Special Graduate Students by Full and Part-Time by Gender and Race Classification: Summer 2017      | . 38 |
| Table 15: Cooperative Graduate Program Head Count Summary for Graduate Students by Full and Par Time by Gender and Race Classification: Summer 2017         |      |
| Figure 37: Other Honors Student Credit Hours by Level of Instruction: Summer 2017                                                                           | .40  |
| Figure 38: College of Agriculture Delivery-Site Head Count: Summer 2017                                                                                     | .41  |
| Figure 39: College of Agriculture Delivery-Site Student Credit Hours: Summer 2006-2017                                                                      | .41  |
| Table 16: College of Agriculture Head Count Summary for Undergraduate Students by Full and Part-Tip by Gender and Race Classification: Summer 2017          |      |
| Figure 40: College of Architecture Delivery-Site Head Count: Summer 2006-2017                                                                               | .43  |
| Table 17: College of Architecture Head Count Summary for Undergraduate Students by Full and Part-<br>Time by Gender and Race Classification: Summer 2017    | . 44 |
| Figure 41: College of Engineering Delivery-Site Head Count: Summer 2006-2017                                                                                | .45  |
| Figure 42: College of Engineering Delivery-Site Student Credit Hours: Summer 2006-2017                                                                      | .45  |
| Table 18: College of Engineering Head Count Summary for Undergraduate Students by Full and Part-<br>Time by Gender and Race Classification: Summer 2017     | . 46 |
| Figure 43: College of Education and Human Sciences Delivery-Site Head Count: Summer 2006-2017                                                               | . 47 |
| Figure 44: College of Education and Human Sciences Delivery-Site Student Credit Hours: Summer 2006 2017                                                     |      |
| GLOSSARY                                                                                                                                                    | .48  |