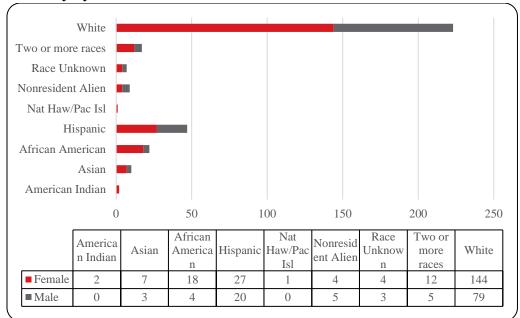

Figure 4: UNO Delivery-Site Head Count by Ethnicity by Gender: Summer 2017

Table 2: Total UNO Delivery-Site Head Count Summary for Undergraduate and Graduate Students Full and Part-Time by Gender and Race Classification: Summer 2017

|                     | Ame | rican |     |     | Afr | ican  |      |       | Nat Ha | w / Pac | Ra   | ace  | Two o | r more |       |       | Nonre | esident |       |       |       |
|---------------------|-----|-------|-----|-----|-----|-------|------|-------|--------|---------|------|------|-------|--------|-------|-------|-------|---------|-------|-------|-------|
|                     | Ind | ian   | As  | ian | Ame | rican | Hisp | anics | Is     | sl      | Unkr | nown | rac   | ces    | WI    | nite  | Ali   | ien     |       | Total |       |
|                     | F   | M     | F   | M   | F   | M     | F    | M     | F      | M       | F    | M    | F     | M      | F     | M     | F     | M       | F     | M     | Total |
| Undergraduate       |     |       |     |     |     |       |      |       |        |         |      |      |       |        |       |       |       |         |       |       |       |
| Full-Time           |     |       |     |     |     |       |      |       |        |         |      |      |       |        |       |       |       |         |       |       |       |
| First-Time Freshmen |     |       |     |     |     |       |      |       |        |         |      |      |       |        |       | 2     |       |         |       | 2     | 2     |
| Other Freshmen      |     |       | 1   |     | 2   | 2     |      |       |        |         |      |      |       | 1      | 10    | 10    |       |         | 13    | 13    | 26    |
| Sophomores          |     |       |     |     | 2   | 3     | 6    | 3     |        |         | 2    |      | 5     | 2      | 19    | 13    | 2     | 4       | 36    | 25    | 61    |
| Juniors             |     |       | 1   | 2   | 5   | 7     | 11   | 7     |        |         | 1    | 1    | 7     | 3      | 34    | 35    | 2     | 5       | 61    | 60    | 121   |
| Seniors             | 1   |       | 1   | 1   | 8   | 5     | 15   | 10    |        |         |      | 1    | 2     | 4      | 62    | 62    | 8     | 8       | 97    | 91    | 188   |
| Special             |     |       |     |     |     | 1     |      |       |        |         |      |      |       | 1      | 1     | 4     | 1     |         | 2     | 6     | 8     |
| Total Full-Time     | 1   |       | 3   | 3   | 17  | 18    | 32   | 20    |        |         | 3    | 2    | 14    | 11     | 126   | 126   | 13    | 17      | 209   | 197   | 406   |
| Part-Time           |     |       |     |     |     |       |      |       |        |         |      |      |       |        |       |       |       |         |       |       |       |
| First-Time Freshmen |     |       | 2   |     | 1   |       |      |       |        |         |      |      | 1     | 1      | 8     | 3     | 2     | 2       | 14    | 6     | 20    |
| Other Freshmen      |     |       | 26  | 12  | 27  | 12    | 73   | 41    |        |         | 2    | 4    | 14    | 13     | 206   | 153   | 16    | 36      | 364   | 271   | 635   |
| Sophomores          | 2   |       | 32  | 19  | 39  | 11    | 75   | 57    |        |         | 10   | 8    | 25    | 17     | 330   | 259   | 17    | 47      | 530   | 418   | 948   |
| Juniors             | 2   | 1     | 48  | 20  | 48  | 38    | 89   | 75    | 2      | 1       | 11   | 20   | 29    | 27     | 513   | 466   | 26    | 56      | 768   | 704   | 1,472 |
| Seniors             | 3   | 1     | 41  | 27  | 59  | 55    | 114  | 89    |        | 2       | 20   | 22   | 35    | 27     | 622   | 638   | 42    | 55      | 936   | 916   | 1,852 |
| Special             |     |       | 9   | 2   | 1   | 8     | 6    | 8     |        |         | 2    | 2    | 2     | 2      | 60    | 68    | 4     |         | 84    | 90    | 174   |
| Total Part-Time     | 7   | 2     | 158 | 80  | 175 | 124   | 357  | 270   | 2      | 3       | 45   | 56   | 106   | 87     | 1,739 | 1,587 | 107   | 196     | 2,696 | 2,405 | 5,101 |
| Total Undergraduate | 8   | 2     | 161 | 83  | 192 | 142   | 389  | 290   | 2      | 3       | 48   | 58   | 120   | 98     | 1,865 | 1,713 | 120   | 213     | 2,905 | 2,602 | 5,507 |
| Graduate            |     |       |     |     |     |       |      |       |        |         |      |      |       |        |       |       |       |         |       |       |       |
| Full-Time           |     |       |     |     |     |       |      |       |        |         |      |      |       |        |       |       |       |         |       |       |       |
| Certificate         |     |       |     |     |     |       |      |       |        |         |      |      |       |        |       |       |       |         |       |       |       |
| Masters             |     |       | 1   | 3   | 11  | 3     | 9    | 2     | 1      |         | 2    | 1    | 10    | 3      | 189   | 38    | 5     | 4       | 228   | 54    | 282   |
| Doctoral            |     |       |     |     |     |       | 1    |       |        |         |      |      |       |        | 3     |       |       |         | 4     |       | 4     |
| Special Graduate    |     |       |     |     | 2   | 1     |      | 1     |        |         |      |      |       |        | 12    | 5     |       | 1       | 14    | 8     | 22    |
| Total Full-Time     |     |       | 1   | 3   | 13  | 4     | 10   | 3     | 1      |         | 2    | 1    | 10    | 3      | 204   | 43    | 5     | 5       | 246   | 62    | 308   |
| Part-Time           |     |       |     |     |     |       |      |       |        |         |      |      |       |        |       |       |       |         |       |       |       |
| Certificate         |     |       |     | 1   | 1   |       | 2    | 2     |        |         |      | 1    |       |        | 13    | 10    | 2     | 1       | 18    | 15    | 33    |
| Masters             | 1   |       | 14  | 17  | 26  | 16    | 45   | 24    |        |         | 9    | 8    | 20    | 10     | 586   | 281   | 70    | 85      | 771   | 441   | 1,212 |
| Doctoral            |     |       | 3   |     | 1   | 1     | 1    |       |        |         |      |      | 1     | 1      | 32    | 16    | 3     | 6       | 41    | 24    | 65    |
| Special Graduate    |     |       | 1   | 1   | 6   | 2     | 11   | 1     |        |         | 2    | 1    | 1     |        | 149   | 74    | 6     | 14      | 176   | 93    | 269   |
| Total Part-Time     | 1   |       | 18  | 19  | 34  | 19    | 59   | 27    |        |         | 11   | 10   | 22    | 11     | 780   | 381   | 81    | 106     | 1,006 | 573   | 1,579 |
| Total Graduate      | 1   |       | 19  | 22  | 47  | 23    | 69   | 30    | 1      |         | 13   | 11   | 32    | 14     | 984   | 424   | 86    | 111     | 1,252 | 635   | 1,887 |
| Total All Students  | 9   | 2     | 180 | 105 | 239 | 165   | 458  | 320   | 3      | 3       | 61   | 69   | 152   | 112    | 2,849 | 2.137 | 206   | 324     | 4,157 | 3,237 | 7,394 |