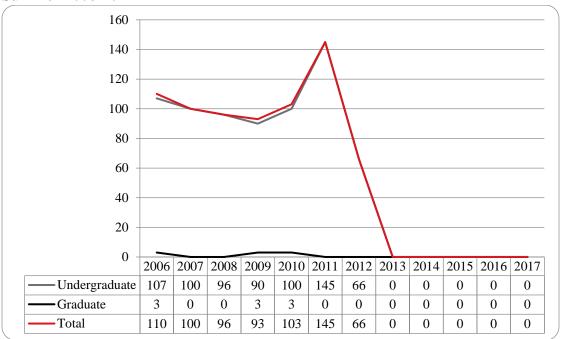

| Figure 34: Non-Degree/Intercampus Special Undergraduate Students Head Count by Ethnicity by Gender: Summer 2017                                             | .35  |
|-------------------------------------------------------------------------------------------------------------------------------------------------------------|------|
| Table 13: Non-Degree/Intercampus Head Count Summary for Special Undergraduate Students by Full and Part-Time by Gender and Race Classification: Summer 2017 |      |
| Figure 35: Non-Degree/Intercampus Special Graduate Students Head Count: Summer 2006-2017                                                                    | .37  |
| Figure 36: Non-Degree/Intercampus Special Graduate Students Head Count by Ethnicity by Gender: Summer 2017                                                  | . 37 |
| Table 14: Non-Degree/Intercampus Head Count Summary for Special Graduate Students by Full and Part-Time by Gender and Race Classification: Summer 2017      | . 38 |
| Table 15: Cooperative Graduate Program Head Count Summary for Graduate Students by Full and Par Time by Gender and Race Classification: Summer 2017         |      |
| Figure 37: Other Honors Student Credit Hours by Level of Instruction: Summer 2017                                                                           | .40  |
| Figure 38: College of Agriculture Delivery-Site Head Count: Summer 2017                                                                                     | .41  |
| Figure 39: College of Agriculture Delivery-Site Student Credit Hours: Summer 2006-2017                                                                      | .41  |
| Table 16: College of Agriculture Head Count Summary for Undergraduate Students by Full and Part-Tip by Gender and Race Classification: Summer 2017          |      |
| Figure 40: College of Architecture Delivery-Site Head Count: Summer 2006-2017                                                                               | .43  |
| Table 17: College of Architecture Head Count Summary for Undergraduate Students by Full and Part-<br>Time by Gender and Race Classification: Summer 2017    | . 44 |
| Figure 41: College of Engineering Delivery-Site Head Count: Summer 2006-2017                                                                                | .45  |
| Figure 42: College of Engineering Delivery-Site Student Credit Hours: Summer 2006-2017                                                                      | .45  |
| Table 18: College of Engineering Head Count Summary for Undergraduate Students by Full and Part-<br>Time by Gender and Race Classification: Summer 2017     | . 46 |
| Figure 43: College of Education and Human Sciences Delivery-Site Head Count: Summer 2006-2017                                                               | . 47 |
| Figure 44: College of Education and Human Sciences Delivery-Site Student Credit Hours: Summer 2006 2017                                                     |      |
| GLOSSARY                                                                                                                                                    | .48  |