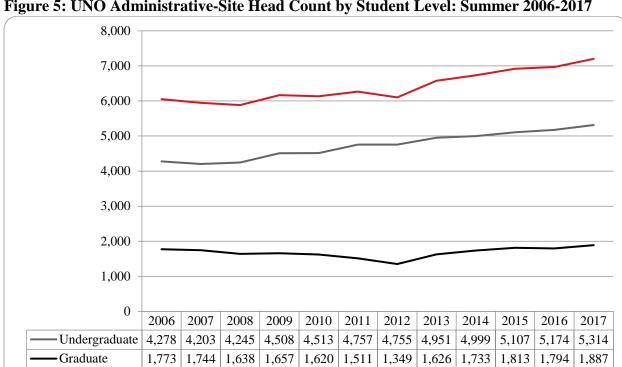

## Summer 2017 Delivery-Site Campus Summary

A campus summary of changes in delivery-site head count enrollment and student credit hours compared to the summer 2016 is below.

- Summer 2017 head count enrollment 7,394, a 2.7% increase compared to the summer 2016 enrollment of 7,202 (see Figure 1).
- Summer 2017 undergraduate head count enrollment is 5,507, a 1.8% increase compared to the summer 2016 enrollment of 5,408 (see Figure 2).
- Summer 2017 graduate head count enrollment is 1,887, a 5.2% increase compared to the summer 2016 enrollment of 1,794 (see Figure 2).
- Summer 2017 student credit hours are 42,078, a 4.1% increase compared to the summer 2016 credit hours of 40,416 (see Figure 3).
- Summer 2017 undergraduate credit hours are 32,583, up from summer 2016 by 3.1% (see Figure 3).
- Summer 2017 graduate credit hours are 9,495, up from summer 2016 by 7.7% (see Figure 3).

6,051 | 5,947 | 5,883 | 6,165 | 6,133 | 6,268 | 6,104 | 6,577 | 6,732 | 6,920 | 6,968 | 7,201

Figure 5: UNO Administrative-Site Head Count by Student Level: Summer 2006-2017

Total

Figure 7: UNO Administrative-Site Head Count by Ethnicity by Gender: Summer 2017