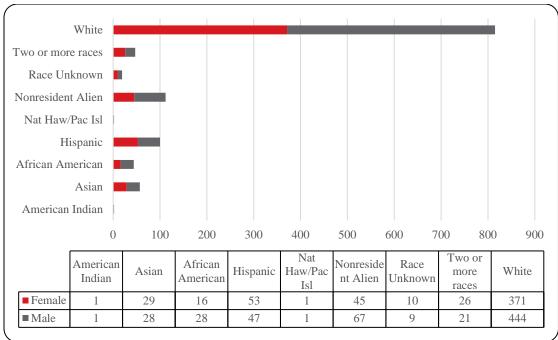

Figure 4: UNO Delivery-Site Head Count by Ethnicity by Gender: Summer 2017

Table 2: Total UNO Delivery-Site Head Count Summary for Undergraduate and Graduate Students Full and Part-Time by Gender and Race Classification: Summer 2017

|                     | Ame | rican |     |     | Afr | ican  |      |       | Nat Ha | w / Pac | Ra   | ace  | Two o | r more |       |       | Nonre | esident |       |       |       |
|---------------------|-----|-------|-----|-----|-----|-------|------|-------|--------|---------|------|------|-------|--------|-------|-------|-------|---------|-------|-------|-------|
|                     | Ind | ian   | As  | ian | Ame | rican | Hisp | anics | Is     | sl      | Unkr | nown | rac   | ces    | WI    | nite  | Ali   | ien     |       | Total |       |
|                     | F   | M     | F   | M   | F   | M     | F    | M     | F      | M       | F    | M    | F     | M      | F     | M     | F     | M       | F     | M     | Total |
| Undergraduate       |     |       |     |     |     |       |      |       |        |         |      |      |       |        |       |       |       |         |       |       |       |
| Full-Time           |     |       |     |     |     |       |      |       |        |         |      |      |       |        |       |       |       |         |       |       |       |
| First-Time Freshmen |     |       |     |     |     |       |      |       |        |         |      |      |       |        |       | 2     |       |         |       | 2     | 2     |
| Other Freshmen      |     |       | 1   |     | 2   | 2     |      |       |        |         |      |      |       | 1      | 10    | 10    |       |         | 13    | 13    | 26    |
| Sophomores          |     |       |     |     | 2   | 3     | 6    | 3     |        |         | 2    |      | 5     | 2      | 19    | 13    | 2     | 4       | 36    | 25    | 61    |
| Juniors             |     |       | 1   | 2   | 5   | 7     | 11   | 7     |        |         | 1    | 1    | 7     | 3      | 34    | 35    | 2     | 5       | 61    | 60    | 121   |
| Seniors             | 1   |       | 1   | 1   | 8   | 5     | 15   | 10    |        |         |      | 1    | 2     | 4      | 62    | 62    | 8     | 8       | 97    | 91    | 188   |
| Special             |     |       |     |     |     | 1     |      |       |        |         |      |      |       | 1      | 1     | 4     | 1     |         | 2     | 6     | 8     |
| Total Full-Time     | 1   |       | 3   | 3   | 17  | 18    | 32   | 20    |        |         | 3    | 2    | 14    | 11     | 126   | 126   | 13    | 17      | 209   | 197   | 406   |
| Part-Time           |     |       |     |     |     |       |      |       |        |         |      |      |       |        |       |       |       |         |       |       |       |
| First-Time Freshmen |     |       | 2   |     | 1   |       |      |       |        |         |      |      | 1     | 1      | 8     | 3     | 2     | 2       | 14    | 6     | 20    |
| Other Freshmen      |     |       | 26  | 12  | 27  | 12    | 73   | 41    |        |         | 2    | 4    | 14    | 13     | 206   | 153   | 16    | 36      | 364   | 271   | 635   |
| Sophomores          | 2   |       | 32  | 19  | 39  | 11    | 75   | 57    |        |         | 10   | 8    | 25    | 17     | 330   | 259   | 17    | 47      | 530   | 418   | 948   |
| Juniors             | 2   | 1     | 48  | 20  | 48  | 38    | 89   | 75    | 2      | 1       | 11   | 20   | 29    | 27     | 513   | 466   | 26    | 56      | 768   | 704   | 1,472 |
| Seniors             | 3   | 1     | 41  | 27  | 59  | 55    | 114  | 89    |        | 2       | 20   | 22   | 35    | 27     | 622   | 638   | 42    | 55      | 936   | 916   | 1,852 |
| Special             |     |       | 9   | 2   | 1   | 8     | 6    | 8     |        |         | 2    | 2    | 2     | 2      | 60    | 68    | 4     |         | 84    | 90    | 174   |
| Total Part-Time     | 7   | 2     | 158 | 80  | 175 | 124   | 357  | 270   | 2      | 3       | 45   | 56   | 106   | 87     | 1,739 | 1,587 | 107   | 196     | 2,696 | 2,405 | 5,101 |
| Total Undergraduate | 8   | 2     | 161 | 83  | 192 | 142   | 389  | 290   | 2      | 3       | 48   | 58   | 120   | 98     | 1,865 | 1,713 | 120   | 213     | 2,905 | 2,602 | 5,507 |
| Graduate            |     |       |     |     |     |       |      |       |        |         |      |      |       |        |       |       |       |         |       |       |       |
| Full-Time           |     |       |     |     |     |       |      |       |        |         |      |      |       |        |       |       |       |         |       |       |       |
| Certificate         |     |       |     |     |     |       |      |       |        |         |      |      |       |        |       |       |       |         |       |       |       |
| Masters             |     |       | 1   | 3   | 11  | 3     | 9    | 2     | 1      |         | 2    | 1    | 10    | 3      | 189   | 38    | 5     | 4       | 228   | 54    | 282   |
| Doctoral            |     |       |     |     |     |       | 1    |       |        |         |      |      |       |        | 3     |       |       |         | 4     |       | 4     |
| Special Graduate    |     |       |     |     | 2   | 1     |      | 1     |        |         |      |      |       |        | 12    | 5     |       | 1       | 14    | 8     | 22    |
| Total Full-Time     |     |       | 1   | 3   | 13  | 4     | 10   | 3     | 1      |         | 2    | 1    | 10    | 3      | 204   | 43    | 5     | 5       | 246   | 62    | 308   |
| Part-Time           |     |       |     |     |     |       |      |       |        |         |      |      |       |        |       |       |       |         |       |       |       |
| Certificate         |     |       |     | 1   | 1   |       | 2    | 2     |        |         |      | 1    |       |        | 13    | 10    | 2     | 1       | 18    | 15    | 33    |
| Masters             | 1   |       | 14  | 17  | 26  | 16    | 45   | 24    |        |         | 9    | 8    | 20    | 10     | 586   | 281   | 70    | 85      | 771   | 441   | 1,212 |
| Doctoral            |     |       | 3   |     | 1   | 1     | 1    |       |        |         |      |      | 1     | 1      | 32    | 16    | 3     | 6       | 41    | 24    | 65    |
| Special Graduate    |     |       | 1   | 1   | 6   | 2     | 11   | 1     |        |         | 2    | 1    | 1     |        | 149   | 74    | 6     | 14      | 176   | 93    | 269   |
| Total Part-Time     | 1   |       | 18  | 19  | 34  | 19    | 59   | 27    |        |         | 11   | 10   | 22    | 11     | 780   | 381   | 81    | 106     | 1,006 | 573   | 1,579 |
| Total Graduate      | 1   |       | 19  | 22  | 47  | 23    | 69   | 30    | 1      |         | 13   | 11   | 32    | 14     | 984   | 424   | 86    | 111     | 1,252 | 635   | 1,887 |
| Total All Students  | 9   | 2     | 180 | 105 | 239 | 165   | 458  | 320   | 3      | 3       | 61   | 69   | 152   | 112    | 2,849 | 2.137 | 206   | 324     | 4,157 | 3,237 | 7,394 |