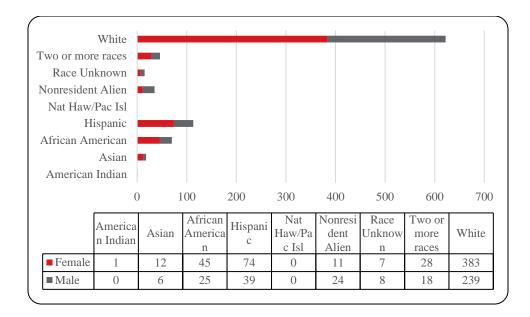

| 58  | 2     | 2       | 269 | 71    | 340   |
| Total All Students  | 1   |        | 12 | 5   | 42  | 13    | 69   | 36    |        |          | 6    | 7    | 18    | 14     | 347              | 185 | 10    | 24      | 505 | 284   | 789   |
| I Otal All Students |     |        | 12 |     | 42  | 13    | 0,5  | 50    |        |          | U    | /    | 10    | 14     | J <del>+</del> / | 103 | 10    | 24      | 505 | ∠04   | 107   |

Figure 26: College of Public Affairs & Community Service Administrative-Site Head Count: Summer 2006-2017



Figure 27: College of Public Affairs & Community Service Administrative-Site Student Credit Hours: Summer 2006-2017



Figure 28: College of Public Affairs & Community Service Administrative-Site Head Count by Ethnicity by Gender: Summer 2017



Table 10: College of Public Affairs & Community Service Administrative-Site Head Count Summary for Undergraduate and Graduate Students by Full and Part-Time by Gender and Race Classification: Summer 2017

|                     | American<br>Indian |   | Asian |   | African<br>American |    | Hispanics |    | Nat Haw/Pac<br>Isl |   | Unknown |   | Two or more races |    | White |     | Nonresident<br>Alien |    |       |     |          |
|---------------------|--------------------|---|-------|---|---------------------|----|-----------|----|--------------------|---|---------|---|-------------------|----|-------|-----|----------------------|----|-------|-----|----------|
|                     |                    |   |       |   |                     |    |           |    |