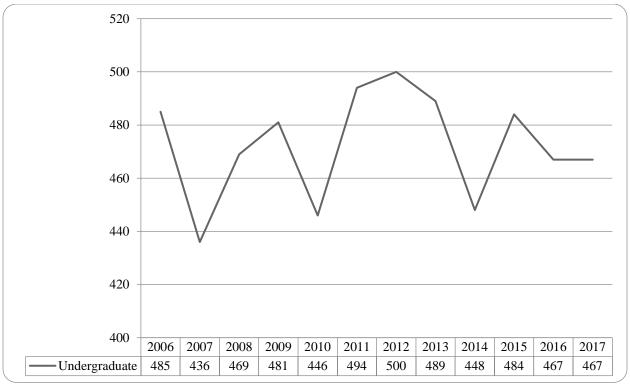

| Figure 34: Non-Degree/Intercampus Special Undergraduate Students Head Count by Ethnicity by Gender: Summer 2017                                             | .35  |
|-------------------------------------------------------------------------------------------------------------------------------------------------------------|------|
| Table 13: Non-Degree/Intercampus Head Count Summary for Special Undergraduate Students by Full and Part-Time by Gender and Race Classification: Summer 2017 |      |
| Figure 35: Non-Degree/Intercampus Special Graduate Students Head Count: Summer 2006-2017                                                                    | .37  |
| Figure 36: Non-Degree/Intercampus Special Graduate Students Head Count by Ethnicity by Gender: Summer 2017                                                  | . 37 |
| Table 14: Non-Degree/Intercampus Head Count Summary for Special Graduate Students by Full and Part-Time by Gender and Race Classification: Summer 2017      | . 38 |
| Table 15: Cooperative Graduate Program Head Count Summary for Graduate Students by Full and Par Time by Gender and Race Classification: Summer 2017         |      |
| Figure 37: Other Honors Student Credit Hours by Level of Instruction: Summer 2017                                                                           | .40  |
| Figure 38: College of Agriculture Delivery-Site Head Count: Summer 2017                                                                                     | .41  |
| Figure 39: College of Agriculture Delivery-Site Student Credit Hours: Summer 2006-2017                                                                      | .41  |
| Table 16: College of Agriculture Head Count Summary for Undergraduate Students by Full and Part-Tip by Gender and Race Classification: Summer 2017          |      |
| Figure 40: College of Architecture Delivery-Site Head Count: Summer 2006-2017                                                                               | .43  |
| Table 17: College of Architecture Head Count Summary for Undergraduate Students by Full and Part-<br>Time by Gender and Race Classification: Summer 2017    | . 44 |
| Figure 41: College of Engineering Delivery-Site Head Count: Summer 2006-2017                                                                                | .45  |
| Figure 42: College of Engineering Delivery-Site Student Credit Hours: Summer 2006-2017                                                                      | .45  |
| Table 18: College of Engineering Head Count Summary for Undergraduate Students by Full and Part-<br>Time by Gender and Race Classification: Summer 2017     | . 46 |
| Figure 43: College of Education and Human Sciences Delivery-Site Head Count: Summer 2006-2017                                                               | . 47 |
| Figure 44: College of Education and Human Sciences Delivery-Site Student Credit Hours: Summer 2006 2017                                                     |      |
| GLOSSARY                                                                                                                                                    | .48  |