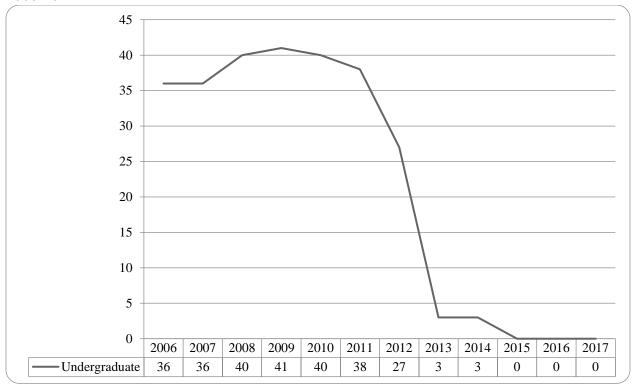

| Figure 34: Non-Degree/Intercampus Special Undergraduate Students Head Count by Ethnicity by Gender: Summer 2017                                             | .35  |
|-------------------------------------------------------------------------------------------------------------------------------------------------------------|------|
| Table 13: Non-Degree/Intercampus Head Count Summary for Special Undergraduate Students by Full and Part-Time by Gender and Race Classification: Summer 2017 |      |
| Figure 35: Non-Degree/Intercampus Special Graduate Students Head Count: Summer 2006-2017                                                                    | .37  |
| Figure 36: Non-Degree/Intercampus Special Graduate Students Head Count by Ethnicity by Gender: Summer 2017                                                  | . 37 |
| Table 14: Non-Degree/Intercampus Head Count Summary for Special Graduate Students by Full and Part-Time by Gender and Race Classification: Summer 2017      | . 38 |
| Table 15: Cooperative Graduate Program Head Count Summary for Graduate Students by Full and Par Time by Gender and Race Classification: Summer 2017         |      |
| Figure 37: Other Honors Student Credit Hours by Level of Instruction: Summer 2017                                                                           | .40  |
| Figure 38: College of Agriculture Delivery-Site Head Count: Summer 2017                                                                                     | .41  |
| Figure 39: College of Agriculture Delivery-Site Student Credit Hours: Summer 2006-2017                                                                      | .41  |
| Table 16: College of Agriculture Head Count Summary for Undergraduate Students by Full and Part-Tip by Gender and Race Classification: Summer 2017          |      |
| Figure 40: College of Architecture Delivery-Site Head Count: Summer 2006-2017                                                                               | .43  |
| Table 17: College of Architecture Head Count Summary for Undergraduate Students by Full and Part-<br>Time by Gender and Race Classification: Summer 2017    | . 44 |
| Figure 41: College of Engineering Delivery-Site Head Count: Summer 2006-2017                                                                                | .45  |
| Figure 42: College of Engineering Delivery-Site Student Credit Hours: Summer 2006-2017                                                                      | .45  |
| Table 18: College of Engineering Head Count Summary for Undergraduate Students by Full and Part-<br>Time by Gender and Race Classification: Summer 2017     | . 46 |
| Figure 43: College of Education and Human Sciences Delivery-Site Head Count: Summer 2006-2017                                                               | . 47 |
| Figure 44: College of Education and Human Sciences Delivery-Site Student Credit Hours: Summer 2006 2017                                                     |      |
| GLOSSARY                                                                                                                                                    | .48  |