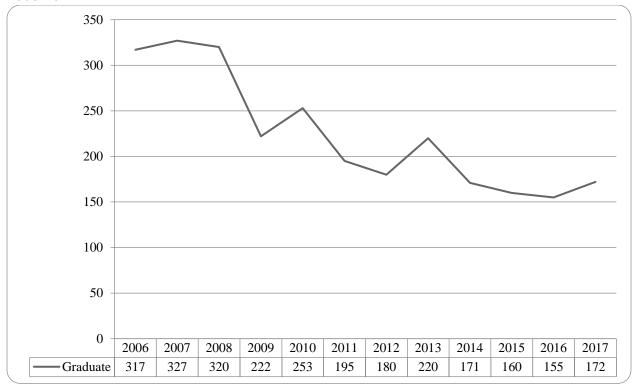

| Figure 17: College of Education Head Count: Summer 2006-2017                                                                                                                                             | 19  |
|----------------------------------------------------------------------------------------------------------------------------------------------------------------------------------------------------------|-----|
| Figure 18: College of Education Student Credit Hours: Summer 2006-2017                                                                                                                                   | 19  |
| Figure 19: College of Education Head Count by Ethnicity by Gender: Summer 2017                                                                                                                           | 20  |
| Table 7: College of Education Head Count Summary for Undergraduate and Graduate Summary for Fortand Part-Time by Gender and Race Classification: Summer 2017                                             |     |
| Figure 20: College of Information Science & Technology Head Count: Summer 2006-2017                                                                                                                      | 22  |
| Figure 21: College of Information Science & Technology Student Credit Hours: Summer 2006-2017                                                                                                            | 22  |
| Figure 22: College of Information Science & Technology Head Count by Ethnicity by Gender: Summer 2017                                                                                                    |     |
| Table 8: College of Information Science and Technology Head Count Summary for Undergraduate and Graduate Students for Full and Part-Time by Gender and Race Classification: Summer 2017                  |     |
| Figure 23: College of Public Affairs & Community Service Delivery-Site Head Count: Summer 2006-20                                                                                                        |     |
| Figure 24: College of Public Affairs & Community Service Delivery-Site Student Credit Hours: Summer 2006-2017                                                                                            |     |
| Figure 25: College of Public Affairs & Community Service Delivery-Site Head Count by Ethnicity by Gender: Summer 2017                                                                                    | 26  |
| Table 9: College of Public Affairs and Community Service Delivery-Site Head Count for Undergraduate and Graduate Students by Full and Part-Time by Gender and Race Classification: Summer 2017           |     |
| Figure 26: College of Public Affairs & Community Service Administrative-Site Head Count: Summer 20                                                                                                       |     |
| Figure 27: College of Public Affairs & Community Service Administrative-Site Student Credit Hours:  Summer 2006-2017                                                                                     | 28  |
| Figure 28: College of Public Affairs & Community Service Administrative-Site Head Count by Ethnicity Gender: Summer 2017                                                                                 | •   |
| Table 10: College of Public Affairs & Community Service Administrative-Site Head Count Summary for Undergraduate and Graduate Students by Full and Part-Time by Gender and Race Classification: Sum 2017 | mer |
| Figure 29: College of CPACS, Division of Continuing Studies Head Count: Summer 2006-2017                                                                                                                 | 31  |
| Table 11: College of CPACS Division of Continuing Studies Head Count Summary for Undergraduate Students by Full and Part-Time by Gender and Race Classification: Summer 2017                             | 32  |
| Figure 30: University Division Head Count: Summer 2006-2017                                                                                                                                              | 33  |
| Figure 32: University Division Head Count by Ethnicity by Gender: Summer 2017                                                                                                                            | 33  |
| Table 12: University Division Head Count Summary for Undergraduate Students by Full and Part-Time Gender and Race Classification: Summer 2017                                                            | -   |
| Figure 33: Non-Degree/Intercampus Special Undergraduate Students Head Count: Summer 2006-201                                                                                                             | 735 |
|                                                                                                                                                                                                          |     |