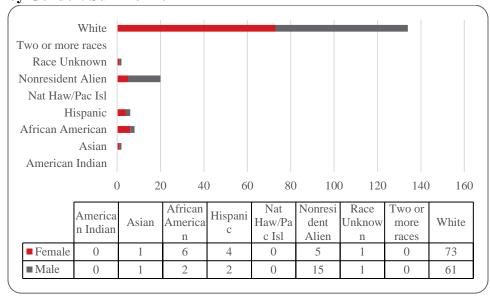

Figure 4: UNO Delivery-Site Head Count by Ethnicity by Gender: Summer 2017

Table 2: Total UNO Delivery-Site Head Count Summary for Undergraduate and Graduate Students Full and Part-Time by Gender and Race Classification: Summer 2017

|                     | Ame | rican |     |     | Afr | ican  |      |       | Nat Ha | w / Pac | Ra   | ace  | Two o | r more |       |       | Nonre | esident |       |       |       |
|---------------------|-----|-------|-----|-----|-----|-------|------|-------|--------|---------|------|------|-------|--------|-------|-------|-------|---------|-------|-------|-------|
|                     | Ind | ian   | As  | ian | Ame | rican | Hisp | anics | Is     | sl      | Unkr | nown | rac   | ces    | WI    | nite  | Ali   | ien     |       | Total |       |
|                     | F   | M     | F   | M   | F   | M     | F    | M     | F      | M       | F    | M    | F     | M      | F     | M     | F     | M       | F     | M     | Total |
| Undergraduate       |     |       |     |     |     |       |      |       |        |         |      |      |       |        |       |       |       |         |       |       |       |
| Full-Time           |     |       |     |     |     |       |      |       |        |         |      |      |       |        |       |       |       |         |       |       |       |
| First-Time Freshmen |     |       |     |     |     |       |      |       |        |         |      |      |       |        |       | 2     |       |         |       | 2     | 2     |
| Other Freshmen      |     |       | 1   |     | 2   | 2     |      |       |        |         |      |      |       | 1      | 10    | 10    |       |         | 13    | 13    | 26    |
| Sophomores          |     |       |     |     | 2   | 3     | 6    | 3     |        |         | 2    |      | 5     | 2      | 19    | 13    | 2     | 4       | 36    | 25    | 61    |
| Juniors             |     |       | 1   | 2   | 5   | 7     | 11   | 7     |        |         | 1    | 1    | 7     | 3      | 34    | 35    | 2     | 5       | 61    | 60    | 121   |
| Seniors             | 1   |       | 1   | 1   | 8   | 5     | 15   | 10    |        |         |      | 1    | 2     | 4      | 62    | 62    | 8     | 8       | 97    | 91    | 188   |
| Special             |     |       |     |     |     | 1     |      |       |        |         |      |      |       | 1      | 1     | 4     | 1     |         | 2     | 6     | 8     |
| Total Full-Time     | 1   |       | 3   | 3   | 17  | 18    | 32   | 20    |        |         | 3    | 2    | 14    | 11     | 126   | 126   | 13    | 17      | 209   | 197   | 406   |
| Part-Time           |     |       |     |     |     |       |      |       |        |         |      |      |       |        |       |       |       |         |       |       |       |
| First-Time Freshmen |     |       | 2   |     | 1   |       |      |       |        |         |      |      | 1     | 1      | 8     | 3     | 2     | 2       | 14    | 6     | 20    |
| Other Freshmen      |     |       | 26  | 12  | 27  | 12    | 73   | 41    |        |         | 2    | 4    | 14    | 13     | 206   | 153   | 16    | 36      | 364   | 271   | 635   |
| Sophomores          | 2   |       | 32  | 19  | 39  | 11    | 75   | 57    |        |         | 10   | 8    | 25    | 17     | 330   | 259   | 17    | 47      | 530   | 418   | 948   |
| Juniors             | 2   | 1     | 48  | 20  | 48  | 38    | 89   | 75    | 2      | 1       | 11   | 20   | 29    | 27     | 513   | 466   | 26    | 56      | 768   | 704   | 1,472 |
| Seniors             | 3   | 1     | 41  | 27  | 59  | 55    | 114  | 89    |        | 2       | 20   | 22   | 35    | 27     | 622   | 638   | 42    | 55      | 936   | 916   | 1,852 |
| Special             |     |       | 9   | 2   | 1   | 8     | 6    | 8     |        |         | 2    | 2    | 2     | 2      | 60    | 68    | 4     |         | 84    | 90    | 174   |
| Total Part-Time     | 7   | 2     | 158 | 80  | 175 | 124   | 357  | 270   | 2      | 3       | 45   | 56   | 106   | 87     | 1,739 | 1,587 | 107   | 196     | 2,696 | 2,405 | 5,101 |
| Total Undergraduate | 8   | 2     | 161 | 83  | 192 | 142   | 389  | 290   | 2      | 3       | 48   | 58   | 120   | 98     | 1,865 | 1,713 | 120   | 213     | 2,905 | 2,602 | 5,507 |
| Graduate            |     |       |     |     |     |       |      |       |        |         |      |      |       |        |       |       |       |         |       |       |       |
| Full-Time           |     |       |     |     |     |       |      |       |        |         |      |      |       |        |       |       |       |         |       |       |       |
| Certificate         |     |       |     |     |     |       |      |       |        |         |      |      |       |        |       |       |       |         |       |       |       |
| Masters             |     |       | 1   | 3   | 11  | 3     | 9    | 2     | 1      |         | 2    | 1    | 10    | 3      | 189   | 38    | 5     | 4       | 228   | 54    | 282   |
| Doctoral            |     |       |     |     |     |       | 1    |       |        |         |      |      |       |        | 3     |       |       |         | 4     |       | 4     |
| Special Graduate    |     |       |     |     | 2   | 1     |      | 1     |        |         |      |      |       |        | 12    | 5     |       | 1       | 14    | 8     | 22    |
| Total Full-Time     |     |       | 1   | 3   | 13  | 4     | 10   | 3     | 1      |         | 2    | 1    | 10    | 3      | 204   | 43    | 5     | 5       | 246   | 62    | 308   |
| Part-Time           |     |       |     |     |     |       |      |       |        |         |      |      |       |        |       |       |       |         |       |       |       |
| Certificate         |     |       |     | 1   | 1   |       | 2    | 2     |        |         |      | 1    |       |        | 13    | 10    | 2     | 1       | 18    | 15    | 33    |
| Masters             | 1   |       | 14  | 17  | 26  | 16    | 45   | 24    |        |         | 9    | 8    | 20    | 10     | 586   | 281   | 70    | 85      | 771   | 441   | 1,212 |
| Doctoral            |     |       | 3   |     | 1   | 1     | 1    |       |        |         |      |      | 1     | 1      | 32    | 16    | 3     | 6       | 41    | 24    | 65    |
| Special Graduate    |     |       | 1   | 1   | 6   | 2     | 11   | 1     |        |         | 2    | 1    | 1     |        | 149   | 74    | 6     | 14      | 176   | 93    | 269   |
| Total Part-Time     | 1   |       | 18  | 19  | 34  | 19    | 59   | 27    |        |         | 11   | 10   | 22    | 11     | 780   | 381   | 81    | 106     | 1,006 | 573   | 1,579 |
| Total Graduate      | 1   |       | 19  | 22  | 47  | 23    | 69   | 30    | 1      |         | 13   | 11   | 32    | 14     | 984   | 424   | 86    | 111     | 1,252 | 635   | 1,887 |
| Total All Students  | 9   | 2     | 180 | 105 | 239 | 165   | 458  | 320   | 3      | 3       | 61   | 69   | 152   | 112    | 2,849 | 2.137 | 206   | 324     | 4,157 | 3,237 | 7,394 |