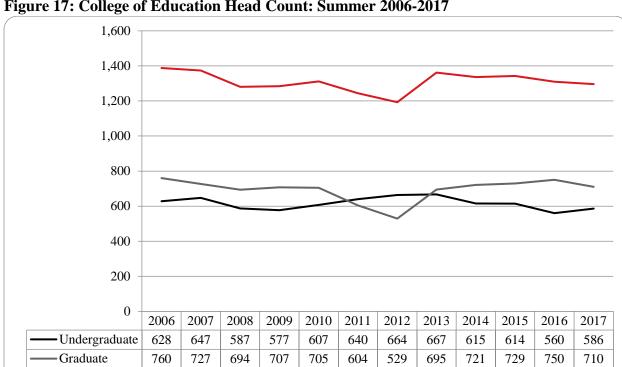

| Figure 17: College of Education Head Count: Summer 2006-2017                                                                                                                                             | 19  |
|----------------------------------------------------------------------------------------------------------------------------------------------------------------------------------------------------------|-----|
| Figure 18: College of Education Student Credit Hours: Summer 2006-2017                                                                                                                                   | 19  |
| Figure 19: College of Education Head Count by Ethnicity by Gender: Summer 2017                                                                                                                           | 20  |
| Table 7: College of Education Head Count Summary for Undergraduate and Graduate Summary for Fortand Part-Time by Gender and Race Classification: Summer 2017                                             |     |
| Figure 20: College of Information Science & Technology Head Count: Summer 2006-2017                                                                                                                      | 22  |
| Figure 21: College of Information Science & Technology Student Credit Hours: Summer 2006-2017                                                                                                            | 22  |
| Figure 22: College of Information Science & Technology Head Count by Ethnicity by Gender: Summer 2017                                                                                                    |     |
| Table 8: College of Information Science and Technology Head Count Summary for Undergraduate and Graduate Students for Full and Part-Time by Gender and Race Classification: Summer 2017                  |     |
| Figure 23: College of Public Affairs & Community Service Delivery-Site Head Count: Summer 2006-20                                                                                                        |     |
| Figure 24: College of Public Affairs & Community Service Delivery-Site Student Credit Hours: Summer 2006-2017                                                                                            |     |
| Figure 25: College of Public Affairs & Community Service Delivery-Site Head Count by Ethnicity by Gender: Summer 2017                                                                                    | 26  |
| Table 9: College of Public Affairs and Community Service Delivery-Site Head Count for Undergraduate and Graduate Students by Full and Part-Time by Gender and Race Classification: Summer 2017           |     |
| Figure 26: College of Public Affairs & Community Service Administrative-Site Head Count: Summer 20                                                                                                       |     |
| Figure 27: College of Public Affairs & Community Service Administrative-Site Student Credit Hours:  Summer 2006-2017                                                                                     | 28  |
| Figure 28: College of Public Affairs & Community Service Administrative-Site Head Count by Ethnicity Gender: Summer 2017                                                                                 | •   |
| Table 10: College of Public Affairs & Community Service Administrative-Site Head Count Summary for Undergraduate and Graduate Students by Full and Part-Time by Gender and Race Classification: Sum 2017 | mer |
| Figure 29: College of CPACS, Division of Continuing Studies Head Count: Summer 2006-2017                                                                                                                 | 31  |
| Table 11: College of CPACS Division of Continuing Studies Head Count Summary for Undergraduate Students by Full and Part-Time by Gender and Race Classification: Summer 2017                             | 32  |
| Figure 30: University Division Head Count: Summer 2006-2017                                                                                                                                              | 33  |
| Figure 32: University Division Head Count by Ethnicity by Gender: Summer 2017                                                                                                                            | 33  |
| Table 12: University Division Head Count Summary for Undergraduate Students by Full and Part-Time Gender and Race Classification: Summer 2017                                                            | -   |
| Figure 33: Non-Degree/Intercampus Special Undergraduate Students Head Count: Summer 2006-201                                                                                                             | 735 |
|                                                                                                                                                                                                          |     |

1,284 | 1,312 | 1,244 |

1,193 | 1,362 | 1,336 | 1,343 | 1,310 | 1,296

Figure 17: College of Education Head Count: Summer 2006-2017

1,281

1,388 | 1,374

Total

Figure 19: College of Education Head Count by Ethnicity by Gender: Summer 2017