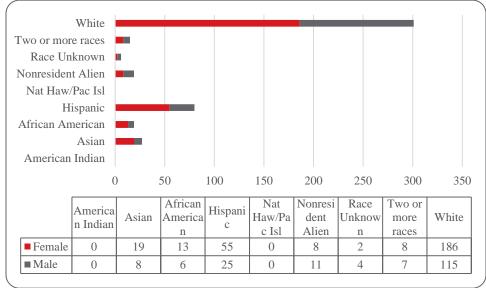

| Figure 34: Non-Degree/Intercampus Special Undergraduate Students Head Count by Ethnicity by Gender: Summer 2017                                             | .35  |
|-------------------------------------------------------------------------------------------------------------------------------------------------------------|------|
| Table 13: Non-Degree/Intercampus Head Count Summary for Special Undergraduate Students by Full and Part-Time by Gender and Race Classification: Summer 2017 |      |
| Figure 35: Non-Degree/Intercampus Special Graduate Students Head Count: Summer 2006-2017                                                                    | .37  |
| Figure 36: Non-Degree/Intercampus Special Graduate Students Head Count by Ethnicity by Gender: Summer 2017                                                  | . 37 |
| Table 14: Non-Degree/Intercampus Head Count Summary for Special Graduate Students by Full and Part-Time by Gender and Race Classification: Summer 2017      | . 38 |
| Table 15: Cooperative Graduate Program Head Count Summary for Graduate Students by Full and Par Time by Gender and Race Classification: Summer 2017         |      |
| Figure 37: Other Honors Student Credit Hours by Level of Instruction: Summer 2017                                                                           | .40  |
| Figure 38: College of Agriculture Delivery-Site Head Count: Summer 2017                                                                                     | .41  |
| Figure 39: College of Agriculture Delivery-Site Student Credit Hours: Summer 2006-2017                                                                      | .41  |
| Table 16: College of Agriculture Head Count Summary for Undergraduate Students by Full and Part-Tip by Gender and Race Classification: Summer 2017          |      |
| Figure 40: College of Architecture Delivery-Site Head Count: Summer 2006-2017                                                                               | .43  |
| Table 17: College of Architecture Head Count Summary for Undergraduate Students by Full and Part-<br>Time by Gender and Race Classification: Summer 2017    | . 44 |
| Figure 41: College of Engineering Delivery-Site Head Count: Summer 2006-2017                                                                                | .45  |
| Figure 42: College of Engineering Delivery-Site Student Credit Hours: Summer 2006-2017                                                                      | .45  |
| Table 18: College of Engineering Head Count Summary for Undergraduate Students by Full and Part-<br>Time by Gender and Race Classification: Summer 2017     | . 46 |
| Figure 43: College of Education and Human Sciences Delivery-Site Head Count: Summer 2006-2017                                                               | . 47 |
| Figure 44: College of Education and Human Sciences Delivery-Site Student Credit Hours: Summer 2006 2017                                                     |      |
| GLOSSARY                                                                                                                                                    | .48  |