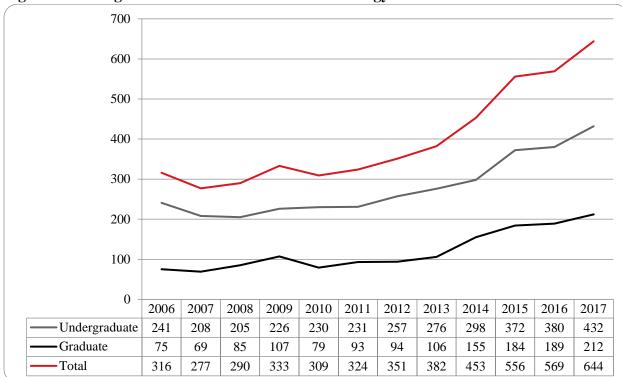

Figure 20: College of Information Science & Technology Head Count: Summer 2006-2017

Figure 21: College of Information Science & Technology Student Credit Hours: Summer 2006-2017

Figure 22: College of Information Science & Technology Head Count by Ethnicity by Gender: Summer 2017

Table 8: College of Information Science and Technology Head Count Summary for Undergraduate and Graduate Students for Full and Part-Time by Gender and Race Classification: Summer 2017

|                     | 1 | rican |    |     |   | ican  |      |    |   | aw / Pac |      | ace |   | r more |    |      |     | sident |     |       |       |
|---------------------|---|-------|----|-----|---|-------|------|----|---|----------|------|-----|---|--------|----|------|-----|--------|-----|-------|-------|
|                     |   | lian  |    | ian |   | rican | Hisp |    | Ŀ |          | Unkı |     |   | ces    |    | nite | Ali |        |     | Total |       |
|                     | F | M     | F  | M   | F | M     | F    | M  | F | M        | F    | M   | F | M      | F  | M    | F   | M      | F   | M     | Total |
| Undergraduate       |   |       |    |     |   |       |      |    |   |          |      |     |   |        |    |      |     |        |     |       |       |
| Full-Time           |   |       |    |     |   |       |      |    |   |          |      |     |   |        |    |      |     |        |     |       |       |
| First-Time Freshmen |   |       |    |     |   |       |      |    |   |          |      |     |   |        |    |      |     |        |     |       |       |
| Other Freshmen      |   |       |    |     |   |       |      |    |   |          |      |     |   |        |    |      |     |        |     |       |       |
| Sophomores          |   |       |    |     |   |       |      |    |   |          |      |     |   | 1      |    | 2    |     | 1      |     | 4     | 4     |
| Juniors             |   |       |    | 1   |   |       |      | 2  |   |          |      |     |   | 1      | 1  | 3    |     | 2      | 1   | 9     | 10    |
| Seniors             |   |       |    | 1   |   |       |      | 1  |   |          |      |     |   |        | 1  | 9    | 1   | 3      | 2   | 14    | 16    |
| Special             |   |       |    |     |   |       |      |    |   |          |      |     |   |        |    |      |     |        |     |       |       |
| Total Full-Time     |   |       |    | 2   |   |       |      | 3  |   |          |      |     |   | 2      | 2  | 14   | 1   | 6      | 3   | 27    | 30    |
| Part-Time           |   |       |    |     |   |       |      |    |   |          |      |     |   |        |    |      |     |        |     |       |       |
| First-Time Freshmen |   |       |    |     |   |       |      |    |   |          |      |     |   |        |    |      | 1   |        | 1   |       | 1     |
| Other Freshmen      |   |       |    |     |   | 1     |      |    |   |          |      |     |   |        | 2  | 4    | 1   | 3      | 3   | 8     | 11    |
| Sophomores          |   |       | 2  | 1   |   |       | 1    | 4  |   |          |      | 2   |   | 4      | 7  | 48   | 3   | 15     | 13  | 74    | 87    |
| Juniors             | 1 |       | 1  | 5   | 1 | 4     |      | 12 |   |          |      | 1   |   | 4      | 9  | 59   | 3   | 16     | 15  | 101   | 116   |
| Seniors             |   |       | 1  | 8   | 4 | 5     | 4    | 11 |   |          | 1    | 3   | 1 | 4      | 16 | 84   | 1   | 20     | 28  | 135   | 163   |
| Special             |   |       | 2  |     |   | 2     | 1    | 3  |   |          | 1    | 1   | 1 | 1      | 3  | 9    |     |        | 8   | 16    | 24    |
| Total Part-Time     | 1 |       | 6  | 14  | 5 | 12    | 6    | 30 |   |          | 2    | 7   | 2 | 13     | 37 | 204  | 9   | 54     | 68  | 334   | 402   |
| Total Undergraduate | 1 |       | 6  | 16  | 5 | 12    | 6    | 33 |   |          | 2    | 7   | 2 | 15     | 39 | 218  | 10  | 60     | 71  | 361   | 432   |
| Graduate            |   |       |    |     |   |       |      |    |   |          |      |     |   |        |    |      |     |        |     |       |       |
| Full-Time           |   |       |    |     |   |       |      |    |   |          |      |     |   |        |    |      |     |        |     |       |       |
| Certificate         |   |       |    |     |   |       |      |    |   |          |      |     |   |        |    |      |     |        |     |       |       |
| Masters             |   |       |    | 1   | 1 |       |      | 1  |   |          |      |     | 1 |        | 1  |      | 4   | 3      | 7   | 5     | 12    |
| Doctoral            |   |       |    |     |   |       |      |    |   |          |      |     |   |        |    |      |     |        |     |       |       |
| Special Graduate    |   |       |    |     |   |       |      |    |   |          |      |     |   |        |    |      |     |        |     |       |       |
| Total Full-Time     |   |       |    | 1   | 1 |       |      | 1  |   |          |      |     | 1 |        | 1  |      | 4   | 3      | 7   | 5     | 12    |
| Part-Time           |   |       |    |     |   |       |      |    |   |          |      |     |   |        |    |      |     |        |     |       |       |
| Certificate         |   |       |    | 1   |   |       |      | 1  |   |          |      | 1   |   |        | 4  | 3    | 1   | 1      | 5   | 7     | 12    |
| Masters             |   |       | 4  | 3   | 2 | 4     |      | 2  |   |          |      | 2   |   | 2      | 12 | 28   | 50  | 67     | 68  | 108   | 176   |
| Doctoral            |   |       |    |     |   |       |      | _  |   |          |      |     |   |        |    | 4    | 2   | 6      | 2   | 10    | 12    |
| Special Graduate    |   |       |    |     |   |       |      |    |   |          |      |     |   |        |    |      |     |        |     |       |       |
| Total Part-Time     |   |       | 4  | 4   | 2 | 4     |      | 3  |   |          |      | 3   |   | 2      | 16 | 35   | 53  | 74     | 75  | 125   | 200   |
| Total Graduate      |   |       | 4  | 5   | 3 |       |      | 4  |   |          |      | 3   |   | 2      | 17 | 35   | 57  | 77     | 82  | 130   | 212   |
|                     | 1 |       |    |     |   |       |      |    |   |          |      |     | Ė |        |    |      |     |        |     |       |       |
| Total All Students  | 1 |       | 10 | 21  | 8 | 16    | 6    | 37 |   |          | 2    | 10  | 3 | 17     | 56 | 253  | 67  | 137    | 153 | 491   | 644   |