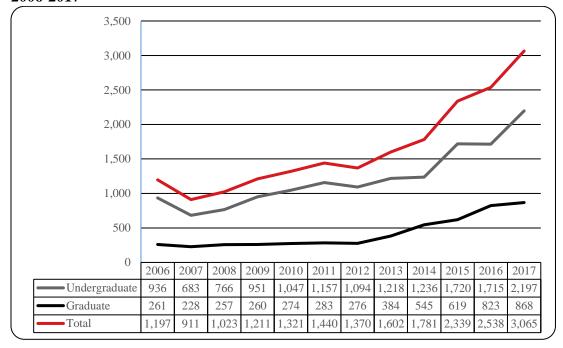

Figure 20: College of Information Science & Technology Head Count: Summer 2006-2017

Figure 21: College of Information Science & Technology Student Credit Hours: Summer 2006-2017

Figure 22: College of Information Science & Technology Head Count by Ethnicity by Gender: Summer 2017

Table 8: College of Information Science and Technology Head Count Summary for Undergraduate and Graduate Students for Full and Part-Time by Gender and Race Classification: Summer 2017

|                     | 1 | rican |    |     |   | ican  |      |    |   | aw / Pac |      | ace |   | r more |    |      |     | sident |     |       |       |
|---------------------|---|-------|----|-----|---|-------|------|----|---|----------|------|-----|---|--------|----|------|-----|--------|-----|-------|-------|
|                     |   | lian  |    | ian |   | rican | Hisp |    | Ŀ |          | Unkı |     |   | ces    |    | nite | Ali |        |     | Total |       |
|                     | F | M     | F  | M   | F | M     | F    | M  | F | M        | F    | M   | F | M      | F  | M    | F   | M      | F   | M     | Total |
| Undergraduate       |   |       |    |     |   |       |      |    |   |          |      |     |   |        |    |      |     |        |     |       |       |
| Full-Time           |   |       |    |     |   |       |      |    |   |          |      |     |   |        |    |      |     |        |     |       |       |
| First-Time Freshmen |   |       |    |     |   |       |      |    |   |          |      |     |   |        |    |      |     |        |     |       |       |
| Other Freshmen      |   |       |    |     |   |       |      |    |   |          |      |     |   |        |    |      |     |        |     |       |       |
| Sophomores          |   |       |    |     |   |       |      |    |   |          |      |     |   | 1      |    | 2    |     | 1      |     | 4     | 4     |
| Juniors             |   |       |    | 1   |   |       |      | 2  |   |          |      |     |   | 1      | 1  | 3    |     | 2      | 1   | 9     | 10    |
| Seniors             |   |       |    | 1   |   |       |      | 1  |   |          |      |     |   |        | 1  | 9    | 1   | 3      | 2   | 14    | 16    |
| Special             |   |       |    |     |   |       |      |    |   |          |      |     |   |        |    |      |     |        |     |       |       |
| Total Full-Time     |   |       |    | 2   |   |       |      | 3  |   |          |      |     |   | 2      | 2  | 14   | 1   | 6      | 3   | 27    | 30    |
| Part-Time           |   |       |    |     |   |       |      |    |   |          |      |     |   |        |    |      |     |        |     |       |       |
| First-Time Freshmen |   |       |    |     |   |       |      |    |   |          |      |     |   |        |    |      | 1   |        | 1   |       | 1     |
| Other Freshmen      |   |       |    |     |   | 1     |      |    |   |          |      |     |   |        | 2  | 4    | 1   | 3      | 3   | 8     | 11    |
| Sophomores          |   |       | 2  | 1   |   |       | 1    | 4  |   |          |      | 2   |   | 4      | 7  | 48   | 3   | 15     | 13  | 74    | 87    |
| Juniors             | 1 |       | 1  | 5   | 1 | 4     |      | 12 |   |          |      | 1   |   | 4      | 9  | 59   | 3   | 16     | 15  | 101   | 116   |
| Seniors             |   |       | 1  | 8   | 4 | 5     | 4    | 11 |   |          | 1    | 3   | 1 | 4      | 16 | 84   | 1   | 20     | 28  | 135   | 163   |
| Special             |   |       | 2  |     |   | 2     | 1    | 3  |   |          | 1    | 1   | 1 | 1      | 3  | 9    |     |        | 8   | 16    | 24    |
| Total Part-Time     | 1 |       | 6  | 14  | 5 | 12    | 6    | 30 |   |          | 2    | 7   | 2 | 13     | 37 | 204  | 9   | 54     | 68  | 334   | 402   |
| Total Undergraduate | 1 |       | 6  | 16  | 5 | 12    | 6    | 33 |   |          | 2    | 7   | 2 | 15     | 39 | 218  | 10  | 60     | 71  | 361   | 432   |
| Graduate            |   |       |    |     |   |       |      |    |   |          |      |     |   |        |    |      |     |        |     |       |       |
| Full-Time           |   |       |    |     |   |       |      |    |   |          |      |     |   |        |    |      |     |        |     |       |       |
| Certificate         |   |       |    |     |   |       |      |    |   |          |      |     |   |        |    |      |     |        |     |       |       |
| Masters             |   |       |    | 1   | 1 |       |      | 1  |   |          |      |     | 1 |        | 1  |      | 4   | 3      | 7   | 5     | 12    |
| Doctoral            |   |       |    |     |   |       |      |    |   |          |      |     |   |        |    |      |     |        |     |       |       |
| Special Graduate    |   |       |    |     |   |       |      |    |   |          |      |     |   |        |    |      |     |        |     |       |       |
| Total Full-Time     |   |       |    | 1   | 1 |       |      | 1  |   |          |      |     | 1 |        | 1  |      | 4   | 3      | 7   | 5     | 12    |
| Part-Time           |   |       |    |     |   |       |      |    |   |          |      |     |   |        |    |      |     |        |     |       |       |
| Certificate         |   |       |    | 1   |   |       |      | 1  |   |          |      | 1   |   |        | 4  | 3    | 1   | 1      | 5   | 7     | 12    |
| Masters             |   |       | 4  | 3   | 2 | 4     |      | 2  |   |          |      | 2   |   | 2      | 12 | 28   | 50  | 67     | 68  | 108   | 176   |
| Doctoral            |   |       |    |     |   |       |      | _  |   |          |      |     |   |        |    | 4    | 2   | 6      | 2   | 10    | 12    |
| Special Graduate    |   |       |    |     |   |       |      |    |   |          |      |     |   |        |    |      |     |        |     |       |       |
| Total Part-Time     |   |       | 4  | 4   | 2 | 4     |      | 3  |   |          |      | 3   |   | 2      | 16 | 35   | 53  | 74     | 75  | 125   | 200   |
| Total Graduate      |   |       | 4  | 5   | 3 |       |      | 4  |   |          |      | 3   |   | 2      | 17 | 35   | 57  | 77     | 82  | 130   | 212   |
|                     | 1 |       |    |     |   |       |      |    |   |          |      |     | Ė |        |    |      |     |        |     |       |       |
| Total All Students  | 1 |       | 10 | 21  | 8 | 16    | 6    | 37 |   |          | 2    | 10  | 3 | 17     | 56 | 253  | 67  | 137    | 153 | 491   | 644   |