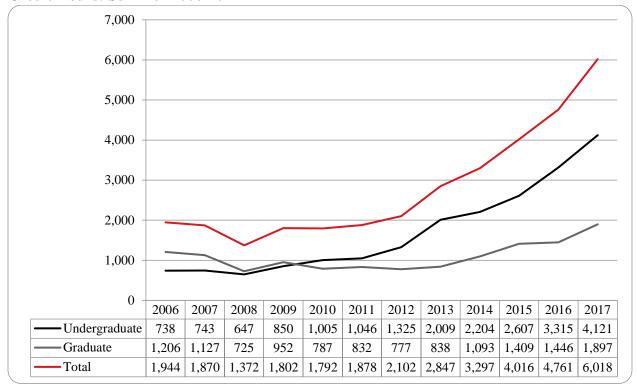

uate      |     |        | 4  | 1   | 15  | 2     | 23   | 4     |        |          | 3    | 1    | 10    | 3      | 212              | 58  | 2     | 2       | 269 | 71    | 340   |
| Total All Students  | 1   |        | 12 | 5   | 42  | 13    | 69   | 36    |        |          | 6    | 7    | 18    | 14     | 347              | 185 | 10    | 24      | 505 | 284   | 789   |
| I Otal All Students |     |        | 12 |     | 42  | 13    | 0,5  | 50    |        |          | U    | /    | 10    | 14     | J <del>+</del> / | 103 | 10    | 24      | 505 | ∠04   | 107   |

Figure 26: College of Public Affairs & Community Service Administrative-Site Head Count: Summer 2006-2017



Figure 27: College of Public Affairs & Community Service Administrative-Site Student Credit Hours: Summer 2006-2017



Figure 28: College of Public Affairs & Community Service Administrative-Site Head Count by Ethnicity by Gender: Summer 2017



Table 10: College of Public Affairs & Community Service Administrative-Site Head Count Summary for Undergraduate and Graduate Students by Full and Part-Time by Gender and Race Classification: Summer 2017

|                     | American<br>Indian |   | Asian |   | African<br>American |    | Hispanics |    | Nat Haw/Pac<br>Isl |   | Unknown |   | Two or more races |    | White |     | Nonresident<br>Alien |    |       |     |          |
|---------------------|--------------------|---|-------|---|---------------------|----|-----------|----|--------------------|---|---------|---|-------------------|----|-------|-----|----------------------|----|-------|-----|------