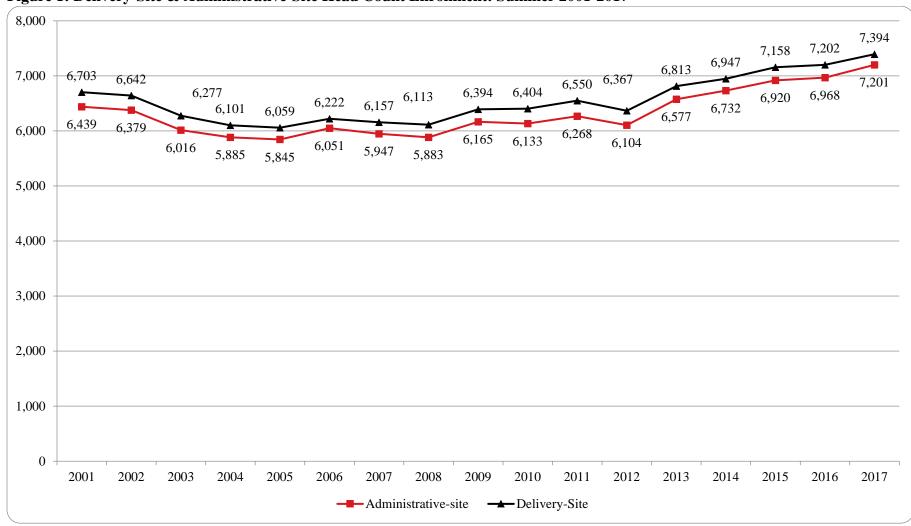

## Summer 2017 Delivery-Site Campus Summary

A campus summary of changes in delivery-site head count enrollment and student credit hours compared to the summer 2016 is below.

- Summer 2017 head count enrollment 7,394, a 2.7% increase compared to the summer 2016 enrollment of 7,202 (see Figure 1).
- Summer 2017 undergraduate head count enrollment is 5,507, a 1.8% increase compared to the summer 2016 enrollment of 5,408 (see Figure 2).
- Summer 2017 graduate head count enrollment is 1,887, a 5.2% increase compared to the summer 2016 enrollment of 1,794 (see Figure 2).
- Summer 2017 student credit hours are 42,078, a 4.1% increase compared to the summer 2016 credit hours of 40,416 (see Figure 3).
- Summer 2017 undergraduate credit hours are 32,583, up from summer 2016 by 3.1% (see Figure 3).
- Summer 2017 graduate credit hours are 9,495, up from summer 2016 by 7.7% (see Figure 3).

Figure 1: Delivery-Site & Administrative-Site Head Count Enrollment: Summer 2001-2017

Figure 2: UNO Delivery-Site Head Count by Student Level: Summer 2006-2017

Figure 3: UNO Delivery-Site Student Credit Hours by Student Level: Summer 2006-2017