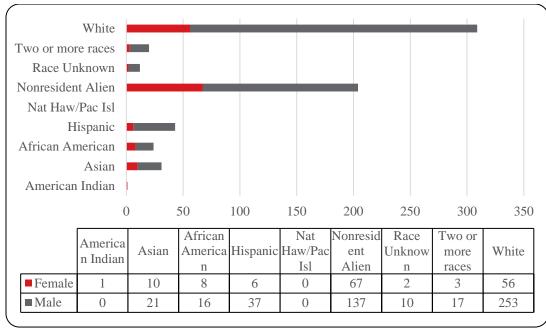

Table 8: College of Information Science and Technology Head Count Summary for Undergraduate and Graduate Students for Full and Part-Time by Gender and Race Classification: Summer 2017

|                     | 1 | rican |    |     |   | ican  |      |    |   | aw / Pac |      | ace |   | r more |    |      |     | sident |     |       |       |
|---------------------|---|-------|----|-----|---|-------|------|----|---|----------|------|-----|---|--------|----|------|-----|--------|-----|-------|-------|
|                     |   | lian  |    | ian |   | rican | Hisp |    | Ŀ |          | Unkı |     |   | ces    |    | nite | Ali |        |     | Total |       |
|                     | F | M     | F  | M   | F | M     | F    | M  | F | M        | F    | M   | F | M      | F  | M    | F   | M      | F   | M     | Total |
| Undergraduate       |   |       |    |     |   |       |      |    |   |          |      |     |   |        |    |      |     |        |     |       |       |
| Full-Time           |   |       |    |     |   |       |      |    |   |          |      |     |   |        |    |      |     |        |     |       |       |
| First-Time Freshmen |   |       |    |     |   |       |      |    |   |          |      |     |   |        |    |      |     |        |     |       |       |
| Other Freshmen      |   |       |    |     |   |       |      |    |   |          |      |     |   |        |    |      |     |        |     |       |       |
| Sophomores          |   |       |    |     |   |       |      |    |   |          |      |     |   | 1      |    | 2    |     | 1      |     | 4     | 4     |
| Juniors             |   |       |    | 1   |   |       |      | 2  |   |          |      |     |   | 1      | 1  | 3    |     | 2      | 1   | 9     | 10    |
| Seniors             |   |       |    | 1   |   |       |      | 1  |   |          |      |     |   |        | 1  | 9    | 1   | 3      | 2   | 14    | 16    |
| Special             |   |       |    |     |   |       |      |    |   |          |      |     |   |        |    |      |     |        |     |       |       |
| Total Full-Time     |   |       |    | 2   |   |       |      | 3  |   |          |      |     |   | 2      | 2  | 14   | 1   | 6      | 3   | 27    | 30    |
| Part-Time           |   |       |    |     |   |       |      |    |   |          |      |     |   |        |    |      |     |        |     |       |       |
| First-Time Freshmen |   |       |    |     |   |       |      |    |   |          |      |     |   |        |    |      | 1   |        | 1   |       | 1     |
| Other Freshmen      |   |       |    |     |   | 1     |      |    |   |          |      |     |   |        | 2  | 4    | 1   | 3      | 3   | 8     | 11    |
| Sophomores          |   |       | 2  | 1   |   |       | 1    | 4  |   |          |      | 2   |   | 4      | 7  | 48   | 3   | 15     | 13  | 74    | 87    |
| Juniors             | 1 |       | 1  | 5   | 1 | 4     |      | 12 |   |          |      | 1   |   | 4      | 9  | 59   | 3   | 16     | 15  | 101   | 116   |
| Seniors             |   |       | 1  | 8   | 4 | 5     | 4    | 11 |   |          | 1    | 3   | 1 | 4      | 16 | 84   | 1   | 20     | 28  | 135   | 163   |
| Special             |   |       | 2  |     |   | 2     | 1    | 3  |   |          | 1    | 1   | 1 | 1      | 3  | 9    |     |        | 8   | 16    | 24    |
| Total Part-Time     | 1 |       | 6  | 14  | 5 | 12    | 6    | 30 |   |          | 2    | 7   | 2 | 13     | 37 | 204  | 9   | 54     | 68  | 334   | 402   |
| Total Undergraduate | 1 |       | 6  | 16  | 5 | 12    | 6    | 33 |   |          | 2    | 7   | 2 | 15     | 39 | 218  | 10  | 60     | 71  | 361   | 432   |
| Graduate            |   |       |    |     |   |       |      |    |   |          |      |     |   |        |    |      |     |        |     |       |       |
| Full-Time           |   |       |    |     |   |       |      |    |   |          |      |     |   |        |    |      |     |        |     |       |       |
| Certificate         |   |       |    |     |   |       |      |    |   |          |      |     |   |        |    |      |     |        |     |       |       |
| Masters             |   |       |    | 1   | 1 |       |      | 1  |   |          |      |     | 1 |        | 1  |      | 4   | 3      | 7   | 5     | 12    |
| Doctoral            |   |       |    |     |   |       |      |    |   |          |      |     |   |        |    |      |     |        |     |       |       |
| Special Graduate    |   |       |    |     |   |       |      |    |   |          |      |     |   |        |    |      |     |        |     |       |       |
| Total Full-Time     |   |       |    | 1   | 1 |       |      | 1  |   |          |      |     | 1 |        | 1  |      | 4   | 3      | 7   | 5     | 12    |
| Part-Time           |   |       |    |     |   |       |      |    |   |          |      |     |   |        |    |      |     |        |     |       |       |
| Certificate         |   |       |    | 1   |   |       |      | 1  |   |          |      | 1   |   |        | 4  | 3    | 1   | 1      | 5   | 7     | 12    |
| Masters             |   |       | 4  | 3   | 2 | 4     |      | 2  |   |          |      | 2   |   | 2      | 12 | 28   | 50  | 67     | 68  | 108   | 176   |
| Doctoral            |   |       |    |     |   |       |      | _  |   |          |      |     |   |        |    | 4    | 2   | 6      | 2   | 10    | 12    |
| Special Graduate    |   |       |    |     |   |       |      |    |   |          |      |     |   |        |    |      |     |        |     |       |       |
| Total Part-Time     |   |       | 4  | 4   | 2 | 4     |      | 3  |   |          |      | 3   |   | 2      | 16 | 35   | 53  | 74     | 75  | 125   | 200   |
| Total Graduate      |   |       | 4  | 5   | 3 |       |      | 4  |   |          |      | 3   |   | 2      | 17 | 35   | 57  | 77     | 82  | 130   | 212   |
|                     | 1 |       |    |     |   |       |      |    |   |          |      |     | Ė |        |    |      |     |        |     |       |       |
| Total All Students  | 1 |       | 10 | 21  | 8 | 16    | 6    | 37 |   |          | 2    | 10  | 3 | 17     | 56 | 253  | 67  | 137    | 153 | 491   | 644   |