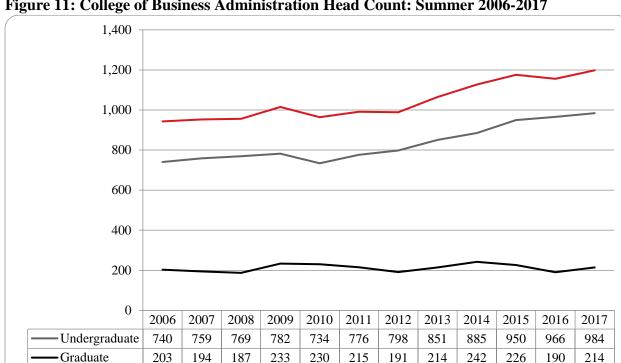

Figure 11: College of Business Administration Head Count: Summer 2006-2017

964

991

989

1,065 | 1,127 | 1,176 | 1,156 | 1,198

1,015

Total

943

953

956

Figure 13: College of Business Administration Head Count by Ethnicity by Gender: Summer 2017

Table 5: College of Business Administration Head Count Summary for Undergraduate and Graduate Students by Full and Part-Time by Gender and Race Classification: Summer 2017