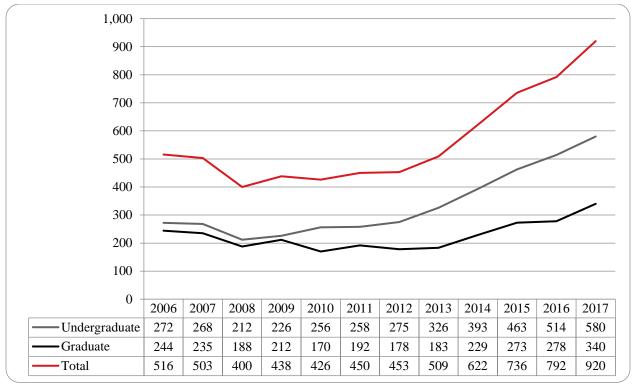

| 3    | 1    | 6     | 2      | 160              | 55  | 2     | 2       | 204 | 65    | 269   |
| Total Graduate      |     |        | 4  | 1   | 15  | 2     | 23   | 4     |        |          | 3    | 1    | 10    | 3      | 212              | 58  | 2     | 2       | 269 | 71    | 340   |
| Total All Students  | 1   |        | 12 | 5   | 42  | 13    | 69   | 36    |        |          | 6    | 7    | 18    | 14     | 347              | 185 | 10    | 24      | 505 | 284   | 789   |
| I Otal All Students |     |        | 12 |     | 42  | 13    | 0,5  | 50    |        |          | U    | /    | 10    | 14     | J <del>+</del> / | 103 | 10    | 24      | 505 | ∠04   | 107   |

Figure 26: College of Public Affairs & Community Service Administrative-Site Head Count: Summer 2006-2017



Figure 27: College of Public Affairs & Community Service Administrative-Site Student Credit Hours: Summer 2006-2017



Figure 28: College of Public Affairs & Community Service Administrative-Site Head Count by Ethnicity by Gender: Summer 2017



Table 10: College of Public Affairs & Community Service Administrative-Site Head Count Summary for Undergraduate and Graduate Students by Full and Part-Time by Gender and Race Classification: Summer 2017

|                     | American<br>Indian |   | Asian |   | African<br>American |    | Hispanics |    | Nat Haw/Pac<br>Isl |   | Unknown |   | Two or more races |    | White |     | Nonresident<br>Alien |    |       |     |          |
|---------------------|--------------------|---|-------|---|---------------------|----|-----------|----|-------