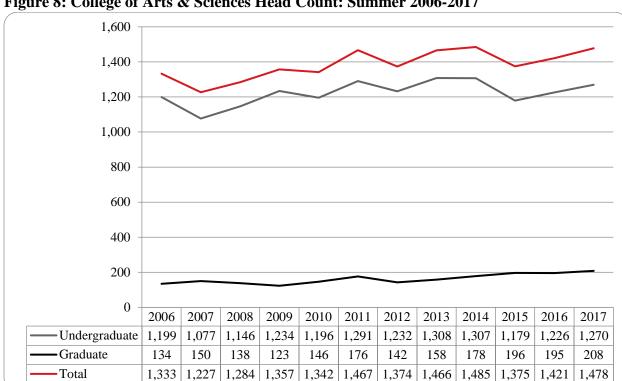

Figure 8: College of Arts & Sciences Head Count: Summer 2006-2017

Figure 10: College of Arts & Sciences Head Count by Ethnicity by Gender: Summer 2017

Table 4: College of Arts & Sciences Head Count Summary for Undergraduate and Graduate Students by Full and Part-Time by Gender and Race Classification: Summer 2017