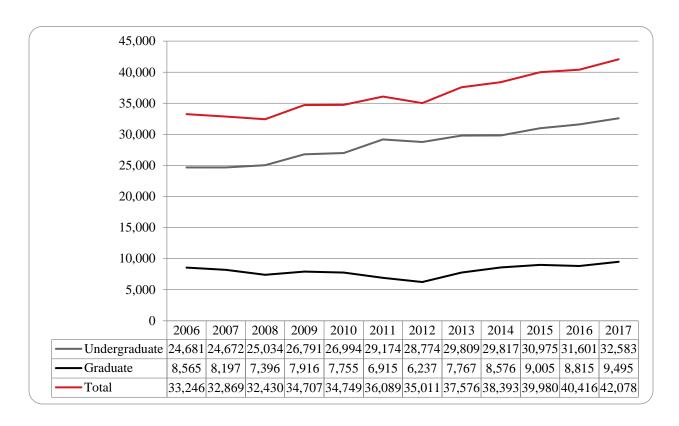

## Summer 2017 Delivery-Site Campus Summary

A campus summary of changes in delivery-site head count enrollment and student credit hours compared to the summer 2016 is below.

- Summer 2017 head count enrollment 7,394, a 2.7% increase compared to the summer 2016 enrollment of 7,202 (see Figure 1).
- Summer 2017 undergraduate head count enrollment is 5,507, a 1.8% increase compared to the summer 2016 enrollment of 5,408 (see Figure 2).
- Summer 2017 graduate head count enrollment is 1,887, a 5.2% increase compared to the summer 2016 enrollment of 1,794 (see Figure 2).
- Summer 2017 student credit hours are 42,078, a 4.1% increase compared to the summer 2016 credit hours of 40,416 (see Figure 3).
- Summer 2017 undergraduate credit hours are 32,583, up from summer 2016 by 3.1% (see Figure 3).
- Summer 2017 graduate credit hours are 9,495, up from summer 2016 by 7.7% (see Figure 3).

Figure 1: Delivery-Site & Administrative-Site Head Count Enrollment: Summer 2001-2017

Figure 2: UNO Delivery-Site Head Count by Student Level: Summer 2006-2017

Figure 3: UNO Delivery-Site Student Credit Hours by Student Level: Summer 2006-2017