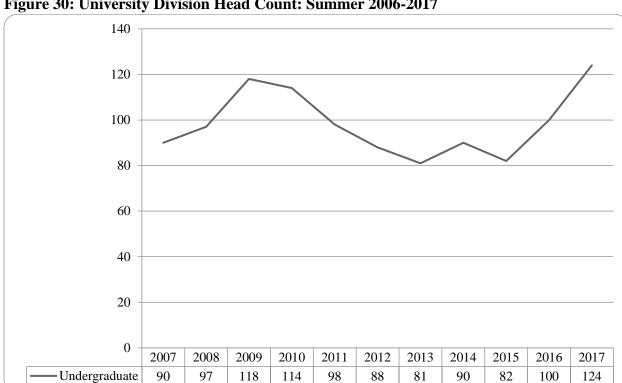

Table 1: UNO Delivery and Administrative-Site Head Count Enrollment and Comparison: Summer 2017

|                                         | Sum               | mer 2017                | Summer 2016             | Summer<br>Administra |                   |
|-----------------------------------------|-------------------|-------------------------|-------------------------|----------------------|-------------------|
| UNO:                                    | Delivery-<br>Site | Administrative-<br>Site | Administrative-<br>Site | Numerical<br>Change  | Percent<br>Change |
| Undergraduate                           |                   |                         |                         |                      |                   |
| Arts & Science                          | 1,270             | 1,270                   | 1,226                   | 44                   | 3.6%              |
| Business Administration                 | 984               | 984                     | 966                     | 18                   | 1.9%              |
| Communication, Fine Arts & Media        | 311               | 311                     | 328                     | -17                  | -5.2%             |
| Education                               | 586               | 586                     | 560                     | 26                   | 4.6%              |
| Information Science and Technology      | 432               | 432                     | 380                     | 52                   | 13.7%             |
| Public Affairs & Community Services     | 449               | 580                     | 514                     | 66                   | 12.8%             |
| Division of Continuing Studies          | 560               | 560                     | 633                     | -73                  | -11.5%            |
| Sub-total CPACS including Cont. Studies | 1,009             | 1,140                   | 1,147                   | -7                   | -0.6%             |
| Non-Degree                              | 467               | 467                     | 467                     | 0                    | 0.0%              |
| University Division                     | 124               | 124                     | 100                     | 24                   | 24.0%             |
| Total Undergraduate                     | 5,183             | 5,314                   | 5,174                   | 140                  | 2.7%              |
| Graduate                                |                   |                         |                         |                      |                   |
| Arts & Science                          | 208               | 208                     | 195                     | 13                   | 6.7%              |
| Business Administration                 | 214               | 214                     | 190                     | 24                   | 12.6%             |
| Communication, Fine Arts & Media        | 27                | 27                      | 34                      | -7                   | -20.6%            |
| Education                               | 710               | 710                     | 750                     | -40                  | -5.3%             |
| Information Science and Technology      | 212               | 212                     | 189                     | 23                   | 12.2%             |
| Public Affairs & Community Services     | 340               | 340                     | 278                     | 62                   | 22.3%             |
| New Cooperative Graduate Programs       | 4                 | 4                       |                         |                      |                   |
| Undeclared                              | 172               | 172                     | 158                     | 14                   | 8.9%              |
| Total Graduate                          | 1,887             | 1,887                   | 1,794                   | 93                   | 5.2%              |
| UNO Administrative-Site Total           |                   | 7,201                   | 6,968                   | 233                  | 3.3%              |
| UNL:                                    | Summer<br>2017    |                         | Summer 2016             | Numerical<br>Change  | Percent<br>Change |
| Agriculture                             | 1                 |                         | 2                       |                      |                   |
| Architecture                            | 1                 |                         | 2                       |                      |                   |
| Engineering & Technology                | 322               |                         | 334                     |                      |                   |
| Education and Human Science             | 0                 |                         | 0                       |                      |                   |
| Total UNL in Omaha                      | 324               |                         | 338                     | -14                  | -4.1%             |
|                                         | Summer            |                         |                         | Numerical            | Percent           |
|                                         | 2017              |                         | Summer 2016             | Change               | Change            |
| UNO Delivery-Site Total                 | 7,394             |                         | 7,202                   | 192                  | 2.7%              |