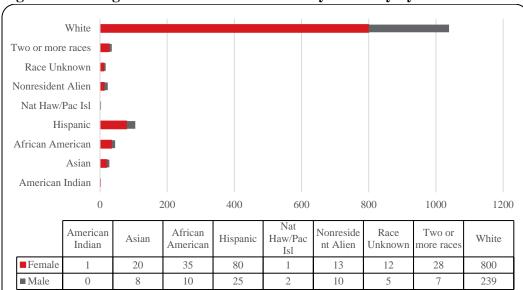

Figure 4: UNO Delivery-Site Head Count by Ethnicity by Gender: Summer 2017

Table 2: Total UNO Delivery-Site Head Count Summary for Undergraduate and Graduate Students Full and Part-Time by Gender and Race Classification: Summer 2017

|                     | Ame | rican |     |     | Afr | ican  |      |       | Nat Ha | w / Pac | Ra   | ace  | Two o | r more |       |       | Nonre | esident |       |       |       |
|---------------------|-----|-------|-----|-----|-----|-------|------|-------|--------|---------|------|------|-------|--------|-------|-------|-------|---------|-------|-------|-------|
|                     | Ind | ian   | As  | ian | Ame | rican | Hisp | anics | Is     | sl      | Unkr | nown | rac   | ces    | WI    | nite  | Ali   | ien     |       | Total |       |
|                     | F   | M     | F   | M   | F   | M     | F    | M     | F      | M       | F    | M    | F     | M      | F     | M     | F     | M       | F     | M     | Total |
| Undergraduate       |     |       |     |     |     |       |      |       |        |         |      |      |       |        |       |       |       |         |       |       |       |
| Full-Time           |     |       |     |     |     |       |      |       |        |         |      |      |       |        |       |       |       |         |       |       |       |
| First-Time Freshmen |     |       |     |     |     |       |      |       |        |         |      |      |       |        |       | 2     |       |         |       | 2     | 2     |
| Other Freshmen      |     |       | 1   |     | 2   | 2     |      |       |        |         |      |      |       | 1      | 10    | 10    |       |         | 13    | 13    | 26    |
| Sophomores          |     |       |     |     | 2   | 3     | 6    | 3     |        |         | 2    |      | 5     | 2      | 19    | 13    | 2     | 4       | 36    | 25    | 61    |
| Juniors             |     |       | 1   | 2   | 5   | 7     | 11   | 7     |        |         | 1    | 1    | 7     | 3      | 34    | 35    | 2     | 5       | 61    | 60    | 121   |
| Seniors             | 1   |       | 1   | 1   | 8   | 5     | 15   | 10    |        |         |      | 1    | 2     | 4      | 62    | 62    | 8     | 8       | 97    | 91    | 188   |
| Special             |     |       |     |     |     | 1     |      |       |        |         |      |      |       | 1      | 1     | 4     | 1     |         | 2     | 6     | 8     |
| Total Full-Time     | 1   |       | 3   | 3   | 17  | 18    | 32   | 20    |        |         | 3    | 2    | 14    | 11     | 126   | 126   | 13    | 17      | 209   | 197   | 406   |
| Part-Time           |     |       |     |     |     |       |      |       |        |         |      |      |       |        |       |       |       |         |       |       |       |
| First-Time Freshmen |     |       | 2   |     | 1   |       |      |       |        |         |      |      | 1     | 1      | 8     | 3     | 2     | 2       | 14    | 6     | 20    |
| Other Freshmen      |     |       | 26  | 12  | 27  | 12    | 73   | 41    |        |         | 2    | 4    | 14    | 13     | 206   | 153   | 16    | 36      | 364   | 271   | 635   |
| Sophomores          | 2   |       | 32  | 19  | 39  | 11    | 75   | 57    |        |         | 10   | 8    | 25    | 17     | 330   | 259   | 17    | 47      | 530   | 418   | 948   |
| Juniors             | 2   | 1     | 48  | 20  | 48  | 38    | 89   | 75    | 2      | 1       | 11   | 20   | 29    | 27     | 513   | 466   | 26    | 56      | 768   | 704   | 1,472 |
| Seniors             | 3   | 1     | 41  | 27  | 59  | 55    | 114  | 89    |        | 2       | 20   | 22   | 35    | 27     | 622   | 638   | 42    | 55      | 936   | 916   | 1,852 |
| Special             |     |       | 9   | 2   | 1   | 8     | 6    | 8     |        |         | 2    | 2    | 2     | 2      | 60    | 68    | 4     |         | 84    | 90    | 174   |
| Total Part-Time     | 7   | 2     | 158 | 80  | 175 | 124   | 357  | 270   | 2      | 3       | 45   | 56   | 106   | 87     | 1,739 | 1,587 | 107   | 196     | 2,696 | 2,405 | 5,101 |
| Total Undergraduate | 8   | 2     | 161 | 83  | 192 | 142   | 389  | 290   | 2      | 3       | 48   | 58   | 120   | 98     | 1,865 | 1,713 | 120   | 213     | 2,905 | 2,602 | 5,507 |
| Graduate            |     |       |     |     |     |       |      |       |        |         |      |      |       |        |       |       |       |         |       |       |       |
| Full-Time           |     |       |     |     |     |       |      |       |        |         |      |      |       |        |       |       |       |         |       |       |       |
| Certificate         |     |       |     |     |     |       |      |       |        |         |      |      |       |        |       |       |       |         |       |       |       |
| Masters             |     |       | 1   | 3   | 11  | 3     | 9    | 2     | 1      |         | 2    | 1    | 10    | 3      | 189   | 38    | 5     | 4       | 228   | 54    | 282   |
| Doctoral            |     |       |     |     |     |       | 1    |       |        |         |      |      |       |        | 3     |       |       |         | 4     |       | 4     |
| Special Graduate    |     |       |     |     | 2   | 1     |      | 1     |        |         |      |      |       |        | 12    | 5     |       | 1       | 14    | 8     | 22    |
| Total Full-Time     |     |       | 1   | 3   | 13  | 4     | 10   | 3     | 1      |         | 2    | 1    | 10    | 3      | 204   | 43    | 5     | 5       | 246   | 62    | 308   |
| Part-Time           |     |       |     |     |     |       |      |       |        |         |      |      |       |        |       |       |       |         |       |       |       |
| Certificate         |     |       |     | 1   | 1   |       | 2    | 2     |        |         |      | 1    |       |        | 13    | 10    | 2     | 1       | 18    | 15    | 33    |
| Masters             | 1   |       | 14  | 17  | 26  | 16    | 45   | 24    |        |         | 9    | 8    | 20    | 10     | 586   | 281   | 70    | 85      | 771   | 441   | 1,212 |
| Doctoral            |     |       | 3   |     | 1   | 1     | 1    |       |        |         |      |      | 1     | 1      | 32    | 16    | 3     | 6       | 41    | 24    | 65    |
| Special Graduate    |     |       | 1   | 1   | 6   | 2     | 11   | 1     |        |         | 2    | 1    | 1     |        | 149   | 74    | 6     | 14      | 176   | 93    | 269   |
| Total Part-Time     | 1   |       | 18  | 19  | 34  | 19    | 59   | 27    |        |         | 11   | 10   | 22    | 11     | 780   | 381   | 81    | 106     | 1,006 | 573   | 1,579 |
| Total Graduate      | 1   |       | 19  | 22  | 47  | 23    | 69   | 30    | 1      |         | 13   | 11   | 32    | 14     | 984   | 424   | 86    | 111     | 1,252 | 635   | 1,887 |
| Total All Students  | 9   | 2     | 180 | 105 | 239 | 165   | 458  | 320   | 3      | 3       | 61   | 69   | 152   | 112    | 2,849 | 2.137 | 206   | 324     | 4,157 | 3,237 | 7,394 |