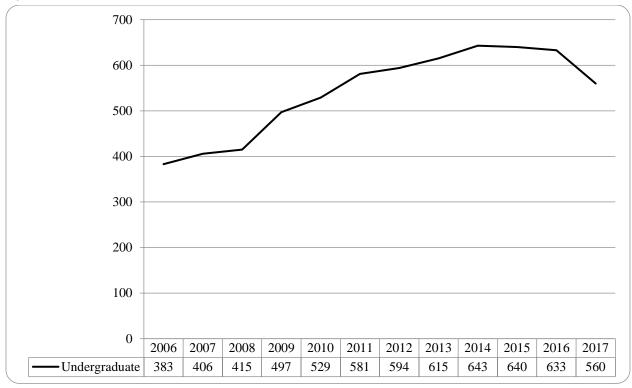

Table 1: UNO Delivery and Administrative-Site Head Count Enrollment and Comparison: Summer 2017

|                                         | Sum               | mer 2017                | Summer 2016             | Summer<br>Administra |                   |
|-----------------------------------------|-------------------|-------------------------|-------------------------|----------------------|-------------------|
| UNO:                                    | Delivery-<br>Site | Administrative-<br>Site | Administrative-<br>Site | Numerical<br>Change  | Percent<br>Change |
| Undergraduate                           |                   |                         |                         |                      |                   |
| Arts & Science                          | 1,270             | 1,270                   | 1,226                   | 44                   | 3.6%              |
| Business Administration                 | 984               | 984                     | 966                     | 18                   | 1.9%              |
| Communication, Fine Arts & Media        | 311               | 311                     | 328                     | -17                  | -5.2%             |
| Education                               | 586               | 586                     | 560                     | 26                   | 4.6%              |
| Information Science and Technology      | 432               | 432                     | 380                     | 52                   | 13.7%             |
| Public Affairs & Community Services     | 449               | 580                     | 514                     | 66                   | 12.8%             |
| Division of Continuing Studies          | 560               | 560                     | 633                     | -73                  | -11.5%            |
| Sub-total CPACS including Cont. Studies | 1,009             | 1,140                   | 1,147                   | -7                   | -0.6%             |
| Non-Degree                              | 467               | 467                     | 467                     | 0                    | 0.0%              |
| University Division                     | 124               | 124                     | 100                     | 24                   | 24.0%             |
| Total Undergraduate                     | 5,183             | 5,314                   | 5,174                   | 140                  | 2.7%              |
| Graduate                                |                   |                         |                         |                      |                   |
| Arts & Science                          | 208               | 208                     | 195                     | 13                   | 6.7%              |
| Business Administration                 | 214               | 214                     | 190                     | 24                   | 12.6%             |
| Communication, Fine Arts & Media        | 27                | 27                      | 34                      | -7                   | -20.6%            |
| Education                               | 710               | 710                     | 750                     | -40                  | -5.3%             |
| Information Science and Technology      | 212               | 212                     | 189                     | 23                   | 12.2%             |
| Public Affairs & Community Services     | 340               | 340                     | 278                     | 62                   | 22.3%             |
| New Cooperative Graduate Programs       | 4                 | 4                       |                         |                      |                   |
| Undeclared                              | 172               | 172                     | 158                     | 14                   | 8.9%              |
| Total Graduate                          | 1,887             | 1,887                   | 1,794                   | 93                   | 5.2%              |
| UNO Administrative-Site Total           |                   | 7,201                   | 6,968                   | 233                  | 3.3%              |
| UNL:                                    | Summer<br>2017    |                         | Summer 2016             | Numerical<br>Change  | Percent<br>Change |
| Agriculture                             | 1                 |                         | 2                       |                      |                   |
| Architecture                            | 1                 |                         | 2                       |                      |                   |
| Engineering & Technology                | 322               |                         | 334                     |                      |                   |
| Education and Human Science             | 0                 |                         | 0                       |                      |                   |
| Total UNL in Omaha                      | 324               |                         | 338                     | -14                  | -4.1%             |
|                                         | Summer            |                         |                         | Numerical            | Percent           |
|                                         | 2017              |                         | Summer 2016             | Change               | Change            |
| UNO Delivery-Site Total                 | 7,394             |                         | 7,202                   | 192                  | 2.7%              |