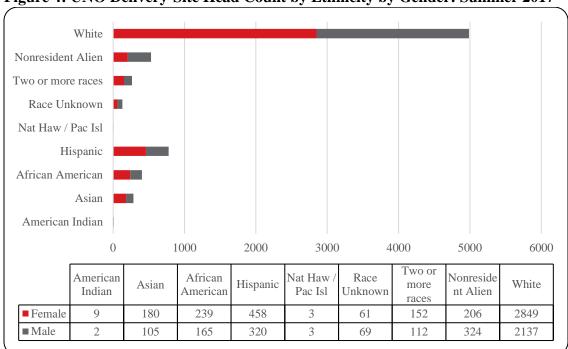

Figure 4: UNO Delivery-Site Head Count by Ethnicity by Gender: Summer 2017

Table 2: Total UNO Delivery-Site Head Count Summary for Undergraduate and Graduate Students Full and Part-Time by Gender and Race Classification: Summer 2017

|                     | Ame | rican |     |     | Afr | ican  |      |       | Nat Ha | w / Pac | Ra   | ace  | Two o | r more |       |       | Nonre | esident |       |       |       |
|---------------------|-----|-------|-----|-----|-----|-------|------|-------|--------|---------|------|------|-------|--------|-------|-------|-------|---------|-------|-------|-------|
|                     | Ind | ian   | As  | ian | Ame | rican | Hisp | anics | Is     | sl      | Unkr | nown | rac   | ces    | WI    | nite  | Ali   | ien     |       | Total |       |
|                     | F   | M     | F   | M   | F   | M     | F    | M     | F      | M       | F    | M    | F     | M      | F     | M     | F     | M       | F     | M     | Total |
| Undergraduate       |     |       |     |     |     |       |      |       |        |         |      |      |       |        |       |       |       |         |       |       |       |
| Full-Time           |     |       |     |     |     |       |      |       |        |         |      |      |       |        |       |       |       |         |       |       |       |
| First-Time Freshmen |     |       |     |     |     |       |      |       |        |         |      |      |       |        |       | 2     |       |         |       | 2     | 2     |
| Other Freshmen      |     |       | 1   |     | 2   | 2     |      |       |        |         |      |      |       | 1      | 10    | 10    |       |         | 13    | 13    | 26    |
| Sophomores          |     |       |     |     | 2   | 3     | 6    | 3     |        |         | 2    |      | 5     | 2      | 19    | 13    | 2     | 4       | 36    | 25    | 61    |
| Juniors             |     |       | 1   | 2   | 5   | 7     | 11   | 7     |        |         | 1    | 1    | 7     | 3      | 34    | 35    | 2     | 5       | 61    | 60    | 121   |
| Seniors             | 1   |       | 1   | 1   | 8   | 5     | 15   | 10    |        |         |      | 1    | 2     | 4      | 62    | 62    | 8     | 8       | 97    | 91    | 188   |
| Special             |     |       |     |     |     | 1     |      |       |        |         |      |      |       | 1      | 1     | 4     | 1     |         | 2     | 6     | 8     |
| Total Full-Time     | 1   |       | 3   | 3   | 17  | 18    | 32   | 20    |        |         | 3    | 2    | 14    | 11     | 126   | 126   | 13    | 17      | 209   | 197   | 406   |
| Part-Time           |     |       |     |     |     |       |      |       |        |         |      |      |       |        |       |       |       |         |       |       |       |
| First-Time Freshmen |     |       | 2   |     | 1   |       |      |       |        |         |      |      | 1     | 1      | 8     | 3     | 2     | 2       | 14    | 6     | 20    |
| Other Freshmen      |     |       | 26  | 12  | 27  | 12    | 73   | 41    |        |         | 2    | 4    | 14    | 13     | 206   | 153   | 16    | 36      | 364   | 271   | 635   |
| Sophomores          | 2   |       | 32  | 19  | 39  | 11    | 75   | 57    |        |         | 10   | 8    | 25    | 17     | 330   | 259   | 17    | 47      | 530   | 418   | 948   |
| Juniors             | 2   | 1     | 48  | 20  | 48  | 38    | 89   | 75    | 2      | 1       | 11   | 20   | 29    | 27     | 513   | 466   | 26    | 56      | 768   | 704   | 1,472 |
| Seniors             | 3   | 1     | 41  | 27  | 59  | 55    | 114  | 89    |        | 2       | 20   | 22   | 35    | 27     | 622   | 638   | 42    | 55      | 936   | 916   | 1,852 |
| Special             |     |       | 9   | 2   | 1   | 8     | 6    | 8     |        |         | 2    | 2    | 2     | 2      | 60    | 68    | 4     |         | 84    | 90    | 174   |
| Total Part-Time     | 7   | 2     | 158 | 80  | 175 | 124   | 357  | 270   | 2      | 3       | 45   | 56   | 106   | 87     | 1,739 | 1,587 | 107   | 196     | 2,696 | 2,405 | 5,101 |
| Total Undergraduate | 8   | 2     | 161 | 83  | 192 | 142   | 389  | 290   | 2      | 3       | 48   | 58   | 120   | 98     | 1,865 | 1,713 | 120   | 213     | 2,905 | 2,602 | 5,507 |
| Graduate            |     |       |     |     |     |       |      |       |        |         |      |      |       |        |       |       |       |         |       |       |       |
| Full-Time           |     |       |     |     |     |       |      |       |        |         |      |      |       |        |       |       |       |         |       |       |       |
| Certificate         |     |       |     |     |     |       |      |       |        |         |      |      |       |        |       |       |       |         |       |       |       |
| Masters             |     |       | 1   | 3   | 11  | 3     | 9    | 2     | 1      |         | 2    | 1    | 10    | 3      | 189   | 38    | 5     | 4       | 228   | 54    | 282   |
| Doctoral            |     |       |     |     |     |       | 1    |       |        |         |      |      |       |        | 3     |       |       |         | 4     |       | 4     |
| Special Graduate    |     |       |     |     | 2   | 1     |      | 1     |        |         |      |      |       |        | 12    | 5     |       | 1       | 14    | 8     | 22    |
| Total Full-Time     |     |       | 1   | 3   | 13  | 4     | 10   | 3     | 1      |         | 2    | 1    | 10    | 3      | 204   | 43    | 5     | 5       | 246   | 62    | 308   |
| Part-Time           |     |       |     |     |     |       |      |       |        |         |      |      |       |        |       |       |       |         |       |       |       |
| Certificate         |     |       |     | 1   | 1   |       | 2    | 2     |        |         |      | 1    |       |        | 13    | 10    | 2     | 1       | 18    | 15    | 33    |
| Masters             | 1   |       | 14  | 17  | 26  | 16    | 45   | 24    |        |         | 9    | 8    | 20    | 10     | 586   | 281   | 70    | 85      | 771   | 441   | 1,212 |
| Doctoral            |     |       | 3   |     | 1   | 1     | 1    |       |        |         |      |      | 1     | 1      | 32    | 16    | 3     | 6       | 41    | 24    | 65    |
| Special Graduate    |     |       | 1   | 1   | 6   | 2     | 11   | 1     |        |         | 2    | 1    | 1     |        | 149   | 74    | 6     | 14      | 176   | 93    | 269   |
| Total Part-Time     | 1   |       | 18  | 19  | 34  | 19    | 59   | 27    |        |         | 11   | 10   | 22    | 11     | 780   | 381   | 81    | 106     | 1,006 | 573   | 1,579 |
| Total Graduate      | 1   |       | 19  | 22  | 47  | 23    | 69   | 30    | 1      |         | 13   | 11   | 32    | 14     | 984   | 424   | 86    | 111     | 1,252 | 635   | 1,887 |
| Total All Students  | 9   | 2     | 180 | 105 | 239 | 165   | 458  | 320   | 3      | 3       | 61   | 69   | 152   | 112    | 2,849 | 2.137 | 206   | 324     | 4,157 | 3,237 | 7,394 |