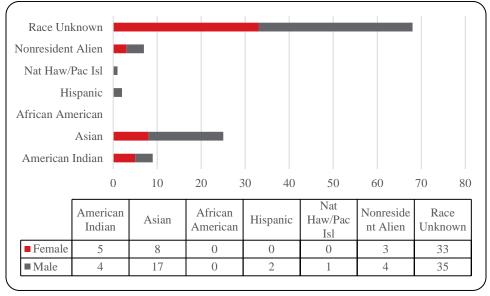

| 151 | 193  | 3 | 4              | 228 | 266   | 494   |
| Total Undergraduate | 1          | 1            | 7  | 3   | 37 | 33            | 26   | 23    |        |                | 4          | 9           | 14    | 8      | 172 | 211  | 7 | 4              | 268 | 292   | 560   |
|                     |            |              |    |     |    |               |      |       |        |                |            |             |       |        |     |      |   |                |     |       |       |
| Total All Students  | 1          | 1            | 7  | 3   | 37 | 33            | 26   | 23    |        |                | 4          | 9           | 14    | 8      | 172 | 211  | 7 | 4              | 268 | 292   | 560   |



Figure 30: University Division Head Count: Summer 2006-2017





Table 12: University Division Head Count Summary for Undergraduate Students by Full and Part-Time by Gender and Race Classification: Summer 2017

|                     | Ame | rican |    |     | Afr | ican  |      |       | Nat H | aw / Pac | Ra   | ace  | Two o | r more |    |      | Nonre | sident |    |       |       |
|---------------------|-----|-------|----|-----|-----|-------|------|-------|-------|----------|------|------|-------|--------|----|------|-------|--------|----|-------|-------|
|                     | Ind | lian  | As | ian | Ame | rican | Hisp | anics | I     | sl       | Unkı | nown | rae   | ces    | W  | nite | Ali   | ien    |    | Total |       |
|                     | F   | M     | F  | M   | F   | M     | F    | M     | F     | M        | F    | M    | F     |