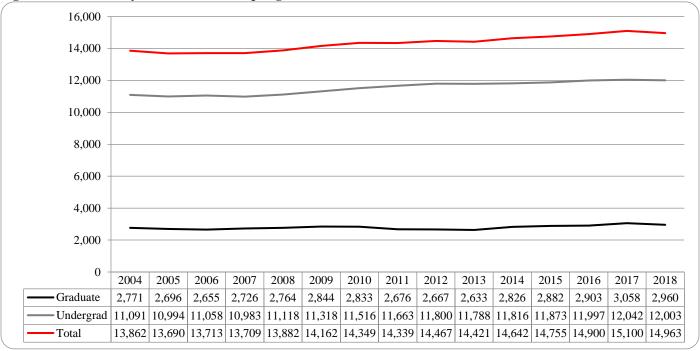

### Delivery-Site

- Spring 2018 head count enrollment is 14,963 a 0.9% decrease compared to the spring 2017 enrollment of 15,100 (see Figure 1).
- Spring 2018 undergraduate head count enrollment is 12,003 a 0.3% decrease compared to the spring 2017 enrollment of 12,042 (see figure 2).
- Spring 2018 graduate head count enrollment is 2,960 a 3.2% decrease compared to the spring 2017 enrollment of 3,058 (see figure 2).
- Spring 2018 student credit hours are 163,425 a 0.4% decrease compared to the spring 2017 credit hours of 164,090 (see figure 3).
- Spring 2018 undergraduate credit hours are 145,641 up from spring 2017 by 0.1% (see figure 3).
- Spring 2018 graduate credit hours are 17,784 down from spring 2017 by 4.7% (see figure 3).

Figure 2: UNO Delivery-Site Head Count: Spring 2004-2018

Figure 3: UNO Delivery-Site Student Credit Hours by Student Level: Spring 2004-2018

Table 2: Total Uno Delivery-Site Head Count Summary for Undergraduate and Graduate Students Full and Part-Time by Gender and Race Classification: Spring 2018