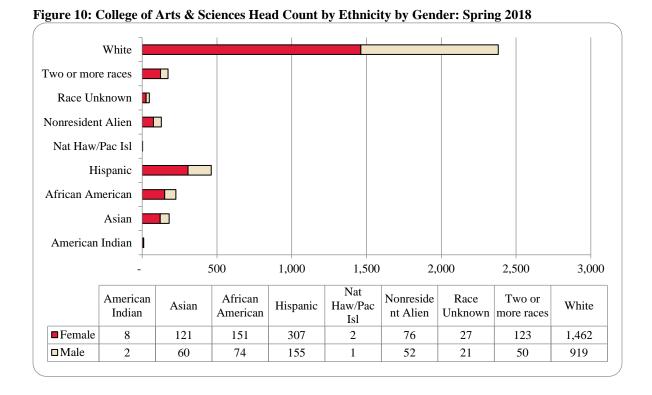

Figure 9: College of Arts & Sciences Student Credit Hours: Spring 2004-2018

Table 4: College of Arts & Sciences Head Count Summary for Undergraduate and Graduate Students by Full and Part-time by Gender and Race Classification: Spring 2018

| Classification: Sprin | Ame | rican |     |     | Afr | ican |     |       | Nat Ha | aw / Pac | Ra   | ace | Two o | r more |       |      |    | esident |       |       |       |
|-----------------------|-----|-------|-----|-----|-----|------|-----|-------|--------|----------|------|-----|-------|--------|-------|------|----|---------|-------|-------|-------|
|                       | Ind |       |     | ian | Ame |      | _   | anics |        | sl       | Unkı |     |       | ces    |       | nite |    | ien     |       | Total |       |
|                       | F   | M     | F   | M   | F   | M    | F   | M     | F      | M        | F    | M   | F     | M      | F     | M    | F  | M       | F     | M     | Total |
| Undergraduate         |     |       |     |     |     |      |     |       |        |          |      |     |       |        |       |      |    |         |       |       |       |
| Full-Time             |     |       |     |     |     |      |     |       |        |          |      |     |       |        |       |      |    |         |       |       |       |
| First-Time Freshmen   |     |       |     |     |     |      |     | 1     |        |          |      |     |       |        | 9     | 1    | 3  | 1       | 12    | 3     | 15    |
| Other Freshmen        | 1   |       | 22  | 10  | 34  | 9    | 58  | 25    |        |          |      |     | 16    | 5      | 187   | 92   | 13 | 9       | 331   | 150   | 481   |
| Sophomores            | 2   | 1     | 31  | 9   | 36  | 9    | 78  | 23    | 1      |          | 4    | 2   | 36    | 10     | 284   | 133  | 15 | 7       | 487   | 194   | 681   |
| Juniors               | 1   |       | 26  | 17  | 26  | 10   | 64  | 30    |        |          | 7    | 4   | 24    | 8      | 282   | 177  | 13 | 12      | 443   | 258   | 701   |
| Seniors               | 1   | 1     | 23  | 8   | 13  | 18   | 50  | 29    | 1      |          | 8    | 7   | 21    | 8      | 203   | 157  | 10 | 8       | 330   | 236   | 566   |
| Special               |     |       |     |     |     | 2    | 1   | 1     |        |          |      |     | 1     | 1      | 8     | 9    |    |         | 10    | 13    | 23    |
| Total Full-Time       | 5   | 2     | 102 | 44  | 109 | 48   | 251 | 109   | 2      |          | 19   | 13  | 98    | 32     | 973   | 569  | 54 | 37      | 1,613 | 854   | 2,467 |
| Part-Time             |     |       |     |     |     |      |     |       |        |          |      |     |       |        |       |      |    |         |       |       |       |
| First-Time Freshmen   |     |       |     |     |     |      | 1   |       |        |          |      |     |       |        |       |      |    |         | 1     |       | 1     |
| Other Freshmen        |     |       | 5   |     | 3   |      | 7   | 1     |        |          |      |     | 2     | 1      | 20    | 5    |    |         | 37    | 7     | 44    |
| Sophomores            |     |       |     | 1   | 7   | 3    | 7   | 10    |        |          | 1    | 1   | 3     | 2      | 56    | 38   | 1  |         | 75    | 55    | 130   |
| Juniors               | 1   |       | 4   | 3   | 9   | 2    | 12  | 6     |        |          | 3    | 2   | 4     | 2      | 67    | 46   | 2  | 1       | 102   | 62    | 164   |
| Seniors               | 1   |       | 5   | 7   | 12  | 8    | 16  | 17    |        |          | 1    | 2   | 6     | 9      | 104   | 91   | 5  | 1       | 150   | 135   | 285   |
| Special               |     |       |     |     | 2   | 4    | 1   | 2     |        |          | 1    |     | 1     | 2      | 33    | 25   | 3  |         | 41    | 33    | 74    |
| Total Part-Time       | 2   |       | 14  | 11  | 33  | 17   | 44  | 36    |        |          | 6    | 5   | 16    | 16     | 280   | 205  | 11 | 2       | 406   | 292   | 698   |
| Total Undergraduate   | 7   | 2     | 116 | 55  | 142 | 65   | 295 | 145   | 2      |          | 25   | 18  | 114   | 48     | 1,253 | 774  | 65 | 39      | 2,019 | 1,146 | 3,165 |
| Graduate              |     |       |     |     |     |      |     |       |        |          |      |     |       |        |       |      |    |         |       |       |       |
| Full-Time             |     |       |     |     |     |      |     |       |        |          |      |     |       |        |       |      |    |         |       |       |       |
| Certificate           |     |       |     |     |     |      |     |       |        |          |      |     |       |        |       | 1    |    |         |       | 1     | 1     |
| Masters               |     |       | 2   | 2   | 2   | 1    | 3   | 2     |        |          |      | 1   | 3     |        | 49    | 36   | 5  | 6       | 64    | 48    | 112   |
| Doctoral              |     |       |     |     |     |      | 1   |       |        |          |      |     | 1     |        | 5     | 3    |    |         | 7     | 3     | 10    |
| Special Graduate      |     |       |     |     |     |      |     |       |        |          |      |     |       |        |       |      |    |         |       |       |       |
| Total Full-Time       |     |       | 2   | 2   | 2   | 1    | 4   | 2     |        |          |      | 1   | 4     |        | 54    | 40   | 5  | 6       | 71    | 52    | 123   |
| Part-Time             |     |       |     |     |     |      |     |       |        |          |      |     |       |        |       |      |    |         |       |       |       |
| Certificate           |     |       | 1   |     |     |      | 1   | 1     |        |          | 1    |     | 1     |        | 7     | 3    |    |         | 11    | 4     | 15    |
| Masters               | 1   |       | 1   | 3   | 7   | 8    | 7   | 6     |        | 1        | 1    | 1   | 4     | 2      | 134   | 92   | 6  | 7       | 161   | 120   | 281   |
| Doctoral              |     |       | 1   |     |     |      |     | 1     |        |          |      | 1   |       |        | 14    | 10   |    |         | 15    | 12    | 27    |
| Special Graduate      |     |       |     |     |     |      |     |       |        |          |      |     |       |        |       |      |    |         |       |       |       |
| Total Part-Time       | 1   |       | 3   | 3   | 7   | 8    | 8   | 8     |        | 1        | 2    | 2   | 5     | 2      | 155   | 105  | 6  | 7       | 187   | 136   | 323   |
| Total Graduate        | 1   |       | 5   | 5   | 9   | 9    | 12  | 10    |        | 1        | 2    | 3   | 9     | 2      | 209   | 145  | 11 | 13      | 258   | 188   | 446   |
|                       |     |       |     |     |     |      |     |       |        |          |      |     |       |        |       |      |    |         |       |       |       |
| Total All Students    | 8   | 2     | 121 | 60  | 151 | 74   | 307 | 155   | 2      | 1        | 27   | 21  | 123   | 50     | 1,462 | 919  | 76 | 52      | 2,277 | 1,334 | 3,611 |