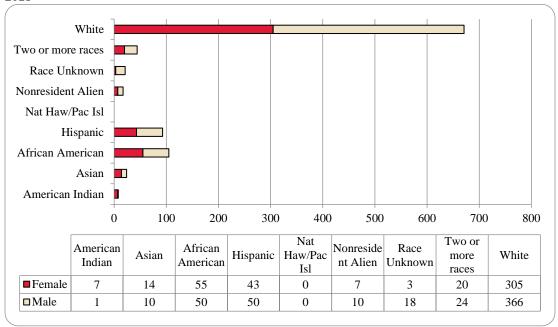

Figure 9: College of Arts & Sciences Student Credit Hours: Spring 2004-2018

Table 4: College of Arts & Sciences Head Count Summary for Undergraduate and Graduate Students by Full and Part-time by Gender and Race Classification: Spring 2018

| Classification: Sprin | Ame | rican |     |     | Afr | ican |     |       | Nat Ha | aw / Pac | Ra   | ace | Two o | r more |       |      |    | esident |       |       |       |
|-----------------------|-----|-------|-----|-----|-----|------|-----|-------|--------|----------|------|-----|-------|--------|-------|------|----|---------|-------|-------|-------|
|                       | Ind |       |     | ian | Ame |      | _   | anics |        | sl       | Unkı |     |       | ces    |       | nite |    | ien     |       | Total |       |
|                       | F   | M     | F   | M   | F   | M    | F   | M     | F      | M        | F    | M   | F     | M      | F     | M    | F  | M       | F     | M     | Total |
| Undergraduate         |     |       |     |     |     |      |     |       |        |          |      |     |       |        |       |      |    |         |       |       |       |
| Full-Time             |     |       |     |     |     |      |     |       |        |          |      |     |       |        |       |      |    |         |       |       |       |
| First-Time Freshmen   |     |       |     |     |     |      |     | 1     |        |          |      |     |       |        | 9     | 1    | 3  | 1       | 12    | 3     | 15    |
| Other Freshmen        | 1   |       | 22  | 10  | 34  | 9    | 58  | 25    |        |          |      |     | 16    | 5      | 187   | 92   | 13 | 9       | 331   | 150   | 481   |
| Sophomores            | 2   | 1     | 31  | 9   | 36  | 9    | 78  | 23    | 1      |          | 4    | 2   | 36    | 10     | 284   | 133  | 15 | 7       | 487   | 194   | 681   |
| Juniors               | 1   |       | 26  | 17  | 26  | 10   | 64  | 30    |        |          | 7    | 4   | 24    | 8      | 282   | 177  | 13 | 12      | 443   | 258   | 701   |
| Seniors               | 1   | 1     | 23  | 8   | 13  | 18   | 50  | 29    | 1      |          | 8    | 7   | 21    | 8      | 203   | 157  | 10 | 8       | 330   | 236   | 566   |
| Special               |     |       |     |     |     | 2    | 1   | 1     |        |          |      |     | 1     | 1      | 8     | 9    |    |         | 10    | 13    | 23    |
| Total Full-Time       | 5   | 2     | 102 | 44  | 109 | 48   | 251 | 109   | 2      |          | 19   | 13  | 98    | 32     | 973   | 569  | 54 | 37      | 1,613 | 854   | 2,467 |
| Part-Time             |     |       |     |     |     |      |     |       |        |          |      |     |       |        |       |      |    |         |       |       |       |
| First-Time Freshmen   |     |       |     |     |     |      | 1   |       |        |          |      |     |       |        |       |      |    |         | 1     |       | 1     |
| Other Freshmen        |     |       | 5   |     | 3   |      | 7   | 1     |        |          |      |     | 2     | 1      | 20    | 5    |    |         | 37    | 7     | 44    |
| Sophomores            |     |       |     | 1   | 7   | 3    | 7   | 10    |        |          | 1    | 1   | 3     | 2      | 56    | 38   | 1  |         | 75    | 55    | 130   |
| Juniors               | 1   |       | 4   | 3   | 9   | 2    | 12  | 6     |        |          | 3    | 2   | 4     | 2      | 67    | 46   | 2  | 1       | 102   | 62    | 164   |
| Seniors               | 1   |       | 5   | 7   | 12  | 8    | 16  | 17    |        |          | 1    | 2   | 6     | 9      | 104   | 91   | 5  | 1       | 150   | 135   | 285   |
| Special               |     |       |     |     | 2   | 4    | 1   | 2     |        |          | 1    |     | 1     | 2      | 33    | 25   | 3  |         | 41    | 33    | 74    |
| Total Part-Time       | 2   |       | 14  | 11  | 33  | 17   | 44  | 36    |        |          | 6    | 5   | 16    | 16     | 280   | 205  | 11 | 2       | 406   | 292   | 698   |
| Total Undergraduate   | 7   | 2     | 116 | 55  | 142 | 65   | 295 | 145   | 2      |          | 25   | 18  | 114   | 48     | 1,253 | 774  | 65 | 39      | 2,019 | 1,146 | 3,165 |
| Graduate              |     |       |     |     |     |      |     |       |        |          |      |     |       |        |       |      |    |         |       |       |       |
| Full-Time             |     |       |     |     |     |      |     |       |        |          |      |     |       |        |       |      |    |         |       |       |       |
| Certificate           |     |       |     |     |     |      |     |       |        |          |      |     |       |        |       | 1    |    |         |       | 1     | 1     |
| Masters               |     |       | 2   | 2   | 2   | 1    | 3   | 2     |        |          |      | 1   | 3     |        | 49    | 36   | 5  | 6       | 64    | 48    | 112   |
| Doctoral              |     |       |     |     |     |      | 1   |       |        |          |      |     | 1     |        | 5     | 3    |    |         | 7     | 3     | 10    |
| Special Graduate      |     |       |     |     |     |      |     |       |        |          |      |     |       |        |       |      |    |         |       |       |       |
| Total Full-Time       |     |       | 2   | 2   | 2   | 1    | 4   | 2     |        |          |      | 1   | 4     |        | 54    | 40   | 5  | 6       | 71    | 52    | 123   |
| Part-Time             |     |       |     |     |     |      |     |       |        |          |      |     |       |        |       |      |    |         |       |       |       |
| Certificate           |     |       | 1   |     |     |      | 1   | 1     |        |          | 1    |     | 1     |        | 7     | 3    |    |         | 11    | 4     | 15    |
| Masters               | 1   |       | 1   | 3   | 7   | 8    | 7   | 6     |        | 1        | 1    | 1   | 4     | 2      | 134   | 92   | 6  | 7       | 161   | 120   | 281   |
| Doctoral              |     |       | 1   |     |     |      |     | 1     |        |          |      | 1   |       |        | 14    | 10   |    |         | 15    | 12    | 27    |
| Special Graduate      |     |       |     |     |     |      |     |       |        |          |      |     |       |        |       |      |    |         |       |       |       |
| Total Part-Time       | 1   |       | 3   | 3   | 7   | 8    | 8   | 8     |        | 1        | 2    | 2   | 5     | 2      | 155   | 105  | 6  | 7       | 187   | 136   | 323   |
| Total Graduate        | 1   |       | 5   | 5   | 9   | 9    | 12  | 10    |        | 1        | 2    | 3   | 9     | 2      | 209   | 145  | 11 | 13      | 258   | 188   | 446   |
|                       |     |       |     |     |     |      |     |       |        |          |      |     |       |        |       |      |    |         |       |       |       |
| Total All Students    | 8   | 2     | 121 | 60  | 151 | 74   | 307 | 155   | 2      | 1        | 27   | 21  | 123   | 50     | 1,462 | 919  | 76 | 52      | 2,277 | 1,334 | 3,611 |