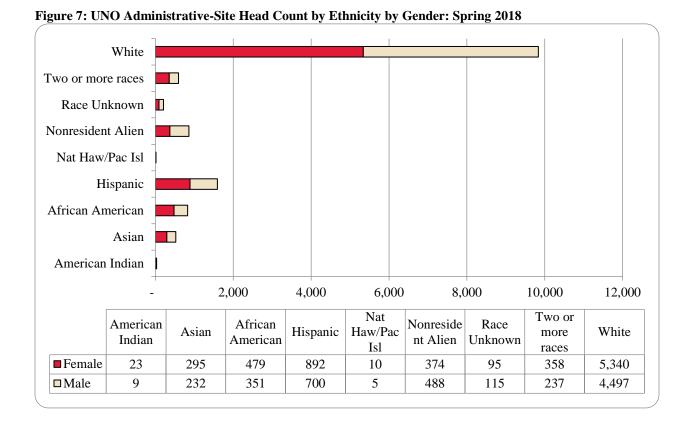

Figure 6: UNO Administrative-Site Student Credit Hours: Spring 2004-2018

Table 3: Total UNO Administrative-Site Head Count Summary for Undergraduate and Graduate Students by Full and Part-Time by Gender and Race Classification: Spring 2018

|                     | Ame | rican |     |     | Afr | ican |     |       | Nat Ha | aw / Pac |      | ice | Two o | r more |       |       |     | sident |        |       |        |
|---------------------|-----|-------|-----|-----|-----|------|-----|-------|--------|----------|------|-----|-------|--------|-------|-------|-----|--------|--------|-------|--------|
|                     | Ind |       |     | ian | Ame |      | _   | anics | I:     |          | Unkr |     | rac   |        |       | nite  |     | en     |        | Total |        |
|                     | F   | M     | F   | M   | F   | M    | F   | M     | F      | M        | F    | M   | F     | M      | F     | M     | F   | M      | F      | M     | Total  |
| Undergraduate       |     |       |     |     |     |      |     |       |        |          |      |     |       |        |       |       |     |        |        |       |        |
| Full-Time           |     |       |     |     |     |      |     |       |        |          |      |     |       |        |       |       |     |        |        |       |        |
| First-Time Freshmen |     |       |     | 1   |     | 2    | 2   | 3     |        |          |      |     | 1     | 2      | 16    | 15    | 10  | 13     | 29     | 36    | 65     |
| Other Freshmen      | 1   | 2     | 34  | 44  | 89  | 47   | 138 | 104   | 1      |          | 7    | 7   | 41    | 36     | 526   | 477   | 54  | 45     | 891    | 762   | 1,653  |
| Sophomores          | 5   | 2     | 66  | 39  | 76  | 38   | 184 | 128   | 3      |          | 13   | 8   | 62    | 28     | 721   | 668   | 47  | 67     | 1,177  | 978   | 2,155  |
| Juniors             | 2   | 1     | 57  | 42  | 86  | 54   | 177 | 141   | 1      | 1        | 21   | 22  | 73    | 47     | 906   | 821   | 40  | 73     | 1,363  | 1,202 | 2,565  |
| Seniors             | 6   | 1     | 53  | 35  | 53  | 54   | 157 | 121   | 2      | 3        | 16   | 24  | 72    | 36     | 826   | 777   | 37  | 56     | 1,222  | 1,107 | 2,329  |
| Special             |     |       | 2   |     |     | 4    | 2   | 5     |        |          |      | 2   | 3     | 2      | 24    | 35    | 5   | 2      | 36     | 50    | 86     |
| Total Full-Time     | 14  | 6     | 212 | 161 | 304 | 199  | 660 | 502   | 7      | 4        | 57   | 63  | 252   | 151    | 3,019 | 2,793 | 193 | 256    | 4,718  | 4,135 | 8,853  |
| Part-Time           |     |       |     |     |     |      |     |       |        |          |      |     |       |        |       |       |     |        |        |       |        |
| First-Time Freshmen |     |       |     | 1   |     | 1    |     |       |        |          |      |     |       | 1      | 2     |       |     | 1      | 2      | 4     | 6      |
| Other Freshmen      | 1   |       | 9   | 3   | 12  | 14   | 18  | 26    |        |          | 8    | 8   | 5     | 7      | 81    | 99    | 3   | 5      | 137    | 162   | 299    |
| Sophomores          |     |       | 4   | 7   | 17  | 15   | 16  | 26    |        |          | 3    | 5   | 12    | 10     | 130   | 146   | 1   | 1      | 183    | 210   | 393    |
| Juniors             | 1   | 1     | 11  | 9   | 31  | 18   | 41  | 35    | 1      |          | 6    | 7   | 21    | 12     | 226   | 227   | 5   | 3      | 343    | 312   | 655    |
| Seniors             | 5   |       | 14  | 14  | 33  | 34   | 52  | 50    |        |          | 4    | 16  | 13    | 26     | 351   | 432   | 11  | 16     | 483    | 588   | 1,071  |
| Special             |     |       | 5   | 4   | 7   | 17   | 7   | 8     |        |          | 3    | 3   | 5     | 7      | 105   | 87    | 4   |        | 136    | 126   | 262    |
| Total Part-Time     | 7   | 1     | 43  | 38  | 100 | 99   | 135 | 145   | 1      |          | 24   | 39  | 56    | 63     | 895   | 991   | 24  | 26     | 1,285  | 1,402 | 2,687  |
| Total Undergraduate | 21  | 7     | 255 | 199 | 404 | 298  | 795 | 647   | 8      | 4        | 81   | 102 | 308   | 214    | 3,914 | 3,784 | 217 | 282    | 6,003  | 5,537 | 11,540 |
| Graduate            |     |       |     |     |     |      |     |       |        |          |      |     |       |        |       |       |     |        |        |       |        |
| Full-Time           |     |       |     |     |     |      |     |       |        |          |      |     |       |        |       |       |     |        |        |       |        |
| Certificate         |     |       |     | 1   |     |      | 1   | 1     |        |          |      |     |       |        | 1     | 2     | 1   |        | 3      | 4     | 7      |
| Masters             | 1   |       | 10  | 10  | 19  | 13   | 27  | 14    |        |          |      | 3   | 18    | 4      | 331   | 145   | 71  | 66     | 477    | 255   | 732    |
| Doctoral            |     | 1     |     |     |     |      | 1   |       |        |          | 1    | 1   | 2     |        | 15    | 8     | 3   | 4      | 22     | 14    | 36     |
| Special Graduate    |     |       |     | 2   | 1   | 1    | 1   | 2     |        |          | 1    | 2   |       | 1      | 13    | 35    | 10  | 47     | 26     | 90    | 116    |
| Total Full-Time     | 1   | 1     | 10  | 13  | 20  | 14   | 30  | 17    |        |          | 2    | 6   | 20    | 5      | 360   | 190   | 85  | 117    | 528    | 363   | 891    |
| Part-Time           |     |       |     |     |     |      |     |       |        |          |      |     |       |        |       |       |     |        |        |       |        |
| Certificate         |     |       | 3   |     | 2   | 1    | 5   | 2     |        |          | 1    | 1   | 1     |        | 31    | 15    |     |        | 43     | 19    | 62     |
| Masters             | 1   | 1     | 22  | 20  | 46  | 25   | 49  | 30    | 2      | 1        | 9    | 4   | 22    | 17     | 812   | 399   | 53  | 65     | 1,016  | 562   | 1,578  |
| Doctoral            |     |       | 2   |     | 1   | 6    | 4   | 1     |        |          | -    | 1   | 2     | 1      | 71    | 43    | 14  | 18     | 94     | 70    | 164    |
| Special Graduate    |     |       | 3   |     | 6   | 7    | 9   | 3     |        |          | 2    | 1   | 5     |        | 152   | 66    | 5   | 6      | 182    | 83    | 265    |
| Total Part-Time     | 1   | 1     | 30  | 20  | 55  | 39   | 67  | 36    | 2      | 1        | 12   | 7   | 30    | 18     | 1,066 | 523   | 72  | 89     | 1,335  | 734   | 2,069  |
| Total Graduate      | 2   | 2     | 40  | 33  | 75  | 53   | 97  | 53    | 2      | 1        | 14   | 13  | 50    | 23     | 1,426 | 713   | 157 | 206    | 1,863  | 1,097 | 2,960  |
| Total All Students  | 23  | 9     | 295 | 232 | 479 | 351  | 892 | 700   | 10     | 5        | 95   | 115 | 358   | 237    | 5,340 | 4,497 | 374 | 488    | 7,866  | 6,634 | 14,500 |
| Total All Students  | 23  | 7     | 493 | 232 | サノブ | 331  | 074 | 700   | 10     | ,        | 23   | 113 | 336   | 231    | 2,340 | 7,77  | 3/4 | +00    | 1,,000 | 0,054 | 17,500 |