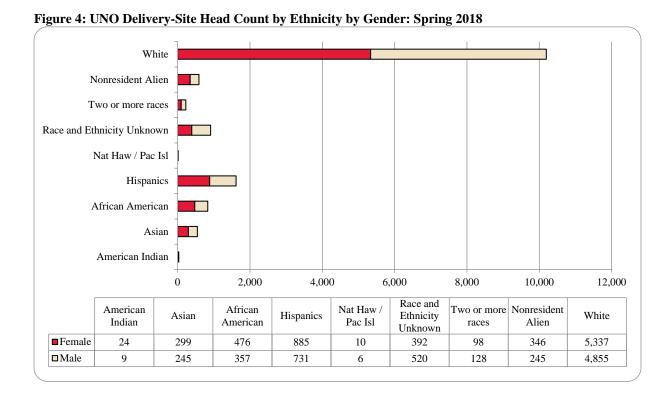

Figure 2: UNO Delivery-Site Head Count: Spring 2004-2018

Figure 3: UNO Delivery-Site Student Credit Hours by Student Level: Spring 2004-2018

Table 2: Total Uno Delivery-Site Head Count Summary for Undergraduate and Graduate Students Full and Part-Time by Gender and Race Classification: Spring 2018

|                     | 1   | rican |     |     | Afr | ican  |     |       |    | aw / Pac | Ra   | ice | Two o | r more |       |       |     | sident |       |       |        |
|---------------------|-----|-------|-----|-----|-----|-------|-----|-------|----|----------|------|-----|-------|--------|-------|-------|-----|--------|-------|-------|--------|
|                     | Ind |       |     | ian |     | rican | _   | anics |    | sl       | Unkı |     | rac   |        |       | nite  |     | ien    |       | Total |        |
|                     | F   | M     | F   | M   | F   | M     | F   | M     | F  | M        | F    | M   | F     | M      | F     | M     | F   | M      | F     | M     | Total  |
| Undergraduate       |     |       |     |     |     |       |     |       |    |          |      |     |       |        |       |       |     |        |       |       |        |
| Full-Time           |     |       |     |     |     |       |     |       |    |          |      |     |       |        |       |       |     |        |       |       |        |
| First-Time Freshmen |     |       |     | 1   |     | 2     | 2   | 3     |    |          |      |     | 1     | 1      | 16    | 14    | 10  | 13     | 29    | 34    | 63     |
| Other Freshmen      | 1   | 2     | 34  | 45  | 88  | 48    | 134 | 107   | 1  |          | 6    | 7   | 38    | 34     | 518   | 542   | 53  | 48     | 873   | 833   | 1,706  |
| Sophomores          | 5   | 2     | 67  | 42  | 74  | 35    | 187 | 127   | 3  |          | 14   | 10  | 59    | 31     | 719   | 744   | 49  | 79     | 1,177 | 1,070 | 2,247  |
| Juniors             | 2   | 1     | 59  | 45  | 85  | 48    | 172 | 149   | 1  | 1        | 21   | 27  | 70    | 50     | 898   | 876   | 48  | 80     | 1,356 | 1,277 | 2,633  |
| Seniors             | 7   | 1     | 53  | 37  | 52  | 62    | 155 | 130   | 2  | 3        | 17   | 27  | 68    | 37     | 833   | 878   | 44  | 63     | 1,231 | 1,238 | 2,469  |
| Special             |     |       | 2   |     |     | 4     | 2   | 5     |    |          |      | 2   | 3     | 3      | 26    | 44    | 5   | 2      | 38    | 60    | 98     |
| Total Full-Time     | 15  | 6     | 215 | 170 | 299 | 199   | 652 | 521   | 7  | 4        | 58   | 73  | 239   | 156    | 3,010 | 3,098 | 209 | 285    | 4,704 | 4,512 | 9,216  |
| Part-Time           |     |       |     |     |     |       | 1   |       |    |          |      |     |       |        |       |       |     |        | 1     |       | 1      |
| First-Time Freshmen |     |       |     | 1   |     | 1     |     |       |    |          |      |     |       | 1      | 2     |       |     | 1      | 2     | 4     | 6      |
| Other Freshmen      | 1   |       | 9   | 4   | 12  | 14    | 18  | 26    |    |          | 8    | 8   | 5     | 7      | 81    | 101   | 3   | 5      | 137   | 165   | 302    |
| Sophomores          |     |       | 4   | 8   | 17  | 16    | 16  | 28    |    |          | 3    | 5   | 12    | 11     | 131   | 156   | 1   | 2      | 184   | 226   | 410    |
| Juniors             | 1   | 1     | 11  | 10  | 32  | 21    | 42  | 39    | 1  | 1        | 7    | 9   | 21    | 14     | 227   | 240   | 5   | 3      | 347   | 338   | 685    |
| Seniors             | 5   |       | 15  | 15  | 34  | 36    | 52  | 56    |    |          | 5    | 16  | 14    | 26     | 355   | 455   | 13  | 18     | 493   | 622   | 1,115  |
| Special             |     |       | 5   | 4   | 7   | 17    | 7   | 8     |    |          | 3    | 4   | 5     | 7      | 105   | 92    | 4   |        | 136   | 132   | 268    |
| Total Part-Time     | 7   | 1     | 44  | 42  | 102 | 105   | 136 | 157   | 1  | 1        | 26   | 42  | 57    | 66     | 901   | 1,044 | 26  | 29     | 1,300 | 1,487 | 2,787  |
| Total Undergraduate | 22  | 7     | 259 | 212 | 401 | 304   | 788 | 678   | 8  | 5        | 84   | 115 | 296   | 222    | 3,911 | 4,142 | 235 | 314    | 6,004 | 5,999 | 12,003 |
| Graduate            |     |       |     |     |     |       |     |       |    |          |      |     |       |        |       |       |     |        |       |       |        |
| Full-Time           |     |       |     |     |     |       |     |       |    |          |      |     |       |        |       |       |     |        |       |       |        |
| Certificate         |     |       |     | 1   |     |       | 1   | 1     |    |          |      |     |       |        | 1     | 2     | 1   |        | 3     | 4     | 7      |
| Masters             | 1   |       | 10  | 10  | 19  | 13    | 27  | 14    |    |          |      | 3   | 18    | 4      | 331   | 145   | 71  | 66     | 477   | 255   | 732    |
| Doctoral            |     | 1     |     |     |     |       | 1   |       |    |          | 1    | 1   | 2     |        | 15    | 8     | 3   | 4      | 22    | 14    | 36     |
| Special Graduate    |     |       |     | 2   | 1   | 1     | 1   | 2     |    |          | 1    | 2   |       | 1      | 13    | 35    | 10  | 47     | 26    | 90    | 116    |
| Total Full-Time     | 1   | 1     | 10  | 13  | 20  | 14    | 30  | 17    |    |          | 2    | 6   | 20    | 5      | 360   | 190   | 85  | 117    | 528   | 363   | 891    |
| Graduate            |     |       |     |     |     |       |     |       |    |          |      |     |       |        |       |       |     |        |       |       |        |
| Part-Time           |     |       |     |     |     |       |     |       |    |          |      |     |       |        |       |       |     |        |       |       |        |
| Certificate         |     |       | 3   |     | 2   | 1     | 5   | 2     |    |          | 1    | 1   | 1     |        | 31    | 15    |     |        | 43    | 19    | 62     |
| Masters             | 1   | 1     | 22  | 20  | 46  | 25    | 49  | 30    | 2  | 1        | 9    | 4   | 22    | 17     | 812   | 399   | 53  | 65     | 1,016 | 562   | 1,578  |
| Doctoral            |     |       | 2   |     | 1   | 6     | 4   | 1     |    |          |      | 1   | 2     | 1      | 71    | 43    | 14  | 18     | 94    | 70    | 164    |
| Special Graduate    |     |       | 3   |     | 6   | 7     | 9   | 3     |    |          | 2    | 1   | 5     |        | 152   | 66    | 5   | 6      | 182   | 83    | 265    |
| Total Part-Time     | 1   | 1     | 30  | 20  | 55  | 39    | 67  | 36    | 2  | 1        | 12   | 7   | 30    | 18     | 1,066 | 523   | 72  | 89     | 1,335 | 734   | 2,069  |
| Total Graduate      | 2   | 2     | 40  | 33  | 75  | 53    | 97  | 53    | 2  | 1        | 14   | 13  | 50    | 23     | 1,426 | 713   | 157 | 206    | 1,863 | 1,097 | 2,960  |
| Total All Students  | 24  | 9     | 299 | 245 | 476 | 357   | 885 | 731   | 10 | 6        | 98   | 128 | 346   | 245    | 5,337 | 4,855 | 392 | 520    | 7,867 | 7,096 | 14,963 |