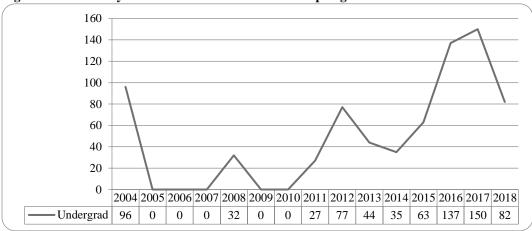

### Contents

| EXECUTIVE SUMMARY                                                                                                                                                                                                     | .2 |
|-----------------------------------------------------------------------------------------------------------------------------------------------------------------------------------------------------------------------|----|
| Table 1: UNO Delivery-Site and Administrative-Site Head Count Enrollment and Comparison: Spring 2018                                                                                                                  | .6 |
| Figure 1: Delivery-Site & Administrative-Site Head Count Enrollment: Spring 1988-2018                                                                                                                                 | .7 |
| Figure 2: UNO Delivery-Site Head Count: Spring 2004-2018                                                                                                                                                              | .8 |
| Figure 3: UNO Delivery-Site Student Credit Hours by Student Level: Spring 2004-2018                                                                                                                                   | .8 |
| Figure 4: UNO Delivery-Site Head Count by Ethnicity by Gender: Spring 2018                                                                                                                                            | .9 |
| Table 2: Total Uno Delivery-Site Head Count Summary for Undergraduate and Graduate Students Full and Part-<br>Time by Gender and Race Classification: Spring 2018                                                     | 10 |
| Figure 5: UNO Administrative-Site Head Count: Spring 2004-2018                                                                                                                                                        | 11 |
| Figure 6: UNO Administrative-Site Student Credit Hours: Spring 2004-2018                                                                                                                                              | 11 |
| Figure 7: UNO Administrative-Site Head Count by Ethnicity by Gender: Spring 2018                                                                                                                                      | 12 |
| Table 3: Total UNO Administrative-Site Head Count Summary for Undergraduate and Graduate Students by Full and Part-Time by Gender and Race Classification: Spring 2018                                                | 13 |
| Figure 8: College of Arts & Science Head Count: Spring 2004-2018.                                                                                                                                                     | 14 |
| Figure 9: College of Arts & Sciences Student Credit Hours: Spring 2004-2018                                                                                                                                           | 14 |
| Figure 10: College of Arts & Sciences Head Count by Ethnicity by Gender: Spring 2018                                                                                                                                  | 15 |
| Table 4: College of Arts & Sciences Head Count Summary for Undergraduate and Graduate Students by Full and Part-time by Gender and Race Classification: Spring 2018                                                   | 16 |
| Figure 11: College of Business Administration Head Count: Spring 2004-2018                                                                                                                                            | 17 |
| Figure 12: College of Business Administration Student Credit Hours: Spring 2004-2018                                                                                                                                  | 17 |
| Figure 13: College of Business Administration Head Count by Ethnicity by Gender: Spring 2018                                                                                                                          | 18 |
| Table 5: College of Business Administration Head Count Summary for Undergraduate and Graduate Students by Full and Part-Time by Gender and Race Classification: Spring 2018                                           | 19 |
| Figure 14: College of Communication, Fine Arts and Media Delivery-Site Head Count: Spring 2006-2018                                                                                                                   | 20 |
| Figure 15: College of Communication, Fine Arts and Media Delivery-Site Student Credit Hours: Spring 2006-2018                                                                                                         |    |
| Figure 16: College of Communication, Fine Arts and Media Delivery & Administrative-Site Head Count by Ethnicity by Gender: Spring 2018                                                                                | 21 |
| Table 6: College of Communication, Fine Arts and Media Delivery & Administrative-Site Head Count Summary for Undergraduate and Graduate Students by Full and Part-Time by Gender and Race Classification: Spring 2018 |    |
| Figure 17: College of Communication, Fine Arts and Media: Administrative-Site Head Count: Spring 2006-2018.2                                                                                                          | 23 |
| Figure 18: College of Communication, Fine Arts and Media: Administrative-Site Student Credit Hours: Spring 2006-2018                                                                                                  | 23 |
| Figure 20: College of Education Head Count: Spring 2004-2018                                                                                                                                                          | 24 |
| Figure 21: College of Education Student Credit Hours: Spring 2004-2018                                                                                                                                                | 24 |
| Figure 22: College of Education Head Count by Ethnicity by Gender: Spring 2018                                                                                                                                        | 25 |
| Table 8: College of Education Head Count Summary for Undergraduate and Graduate Students by Full and Part-<br>Time by Gender and Race Classification: Spring 2018                                                     | 26 |

Figure 2: UNO Delivery-Site Head Count: Spring 2004-2018

Figure 3: UNO Delivery-Site Student Credit Hours by Student Level: Spring 2004-2018

Table 2: Total Uno Delivery-Site Head Count Summary for Undergraduate and Graduate Students Full and Part-Time by Gender and Race Classification: Spring 2018