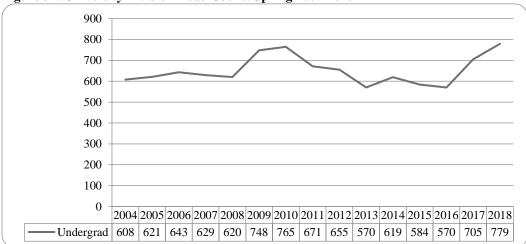

### Contents

| EXECUTIVE SUMMARY                                                                                                                                                                                                     | .2 |
|-----------------------------------------------------------------------------------------------------------------------------------------------------------------------------------------------------------------------|----|
| Table 1: UNO Delivery-Site and Administrative-Site Head Count Enrollment and Comparison: Spring 2018                                                                                                                  | .6 |
| Figure 1: Delivery-Site & Administrative-Site Head Count Enrollment: Spring 1988-2018                                                                                                                                 | .7 |
| Figure 2: UNO Delivery-Site Head Count: Spring 2004-2018                                                                                                                                                              | .8 |
| Figure 3: UNO Delivery-Site Student Credit Hours by Student Level: Spring 2004-2018                                                                                                                                   | .8 |
| Figure 4: UNO Delivery-Site Head Count by Ethnicity by Gender: Spring 2018                                                                                                                                            | .9 |
| Table 2: Total Uno Delivery-Site Head Count Summary for Undergraduate and Graduate Students Full and Part-<br>Time by Gender and Race Classification: Spring 2018                                                     | 10 |
| Figure 5: UNO Administrative-Site Head Count: Spring 2004-2018                                                                                                                                                        | 11 |
| Figure 6: UNO Administrative-Site Student Credit Hours: Spring 2004-2018                                                                                                                                              | 11 |
| Figure 7: UNO Administrative-Site Head Count by Ethnicity by Gender: Spring 2018                                                                                                                                      | 12 |
| Table 3: Total UNO Administrative-Site Head Count Summary for Undergraduate and Graduate Students by Full and Part-Time by Gender and Race Classification: Spring 2018                                                | 13 |
| Figure 8: College of Arts & Science Head Count: Spring 2004-2018.                                                                                                                                                     | 14 |
| Figure 9: College of Arts & Sciences Student Credit Hours: Spring 2004-2018                                                                                                                                           | 14 |
| Figure 10: College of Arts & Sciences Head Count by Ethnicity by Gender: Spring 2018                                                                                                                                  | 15 |
| Table 4: College of Arts & Sciences Head Count Summary for Undergraduate and Graduate Students by Full and Part-time by Gender and Race Classification: Spring 2018                                                   | 16 |
| Figure 11: College of Business Administration Head Count: Spring 2004-2018                                                                                                                                            | 17 |
| Figure 12: College of Business Administration Student Credit Hours: Spring 2004-2018                                                                                                                                  | 17 |
| Figure 13: College of Business Administration Head Count by Ethnicity by Gender: Spring 2018                                                                                                                          | 18 |
| Table 5: College of Business Administration Head Count Summary for Undergraduate and Graduate Students by Full and Part-Time by Gender and Race Classification: Spring 2018                                           | 19 |
| Figure 14: College of Communication, Fine Arts and Media Delivery-Site Head Count: Spring 2006-2018                                                                                                                   | 20 |
| Figure 15: College of Communication, Fine Arts and Media Delivery-Site Student Credit Hours: Spring 2006-2018                                                                                                         |    |
| Figure 16: College of Communication, Fine Arts and Media Delivery & Administrative-Site Head Count by Ethnicity by Gender: Spring 2018                                                                                | 21 |
| Table 6: College of Communication, Fine Arts and Media Delivery & Administrative-Site Head Count Summary for Undergraduate and Graduate Students by Full and Part-Time by Gender and Race Classification: Spring 2018 |    |
| Figure 17: College of Communication, Fine Arts and Media: Administrative-Site Head Count: Spring 2006-2018.2                                                                                                          | 23 |
| Figure 18: College of Communication, Fine Arts and Media: Administrative-Site Student Credit Hours: Spring 2006-2018                                                                                                  | 23 |
| Figure 20: College of Education Head Count: Spring 2004-2018                                                                                                                                                          | 24 |
| Figure 21: College of Education Student Credit Hours: Spring 2004-2018                                                                                                                                                | 24 |
| Figure 22: College of Education Head Count by Ethnicity by Gender: Spring 2018                                                                                                                                        | 25 |
| Table 8: College of Education Head Count Summary for Undergraduate and Graduate Students by Full and Part-<br>Time by Gender and Race Classification: Spring 2018                                                     | 26 |

Figure 2: UNO Delivery-Site Head Count: Spring 2004-2018

Figure 3: UNO Delivery-Site Student Credit Hours by Student Level: Spring 2004-2018

Table 2: Total Uno Delivery-Site Head Count Summary for Undergraduate and Graduate Students Full and Part-Time by Gender and Race Classification: Spring 2018