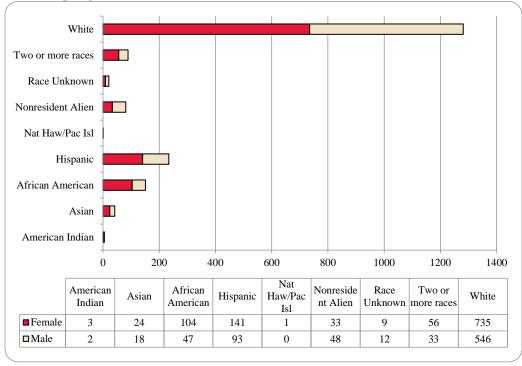

Figure 2: UNO Delivery-Site Head Count: Spring 2004-2018

Figure 3: UNO Delivery-Site Student Credit Hours by Student Level: Spring 2004-2018

Table 2: Total Uno Delivery-Site Head Count Summary for Undergraduate and Graduate Students Full and Part-Time by Gender and Race Classification: Spring 2018

|                     | 1   | rican |     |     | Afr | ican  |     |       |    | aw / Pac | Ra   | ice | Two o | r more |       |       |     | sident |       |       |        |
|---------------------|-----|-------|-----|-----|-----|-------|-----|-------|----|----------|------|-----|-------|--------|-------|-------|-----|--------|-------|-------|--------|
|                     | Ind |       |     | ian |     | rican | _   | anics |    | sl       | Unkı |     | rac   |        |       | nite  |     | ien    |       | Total |        |
|                     | F   | M     | F   | M   | F   | M     | F   | M     | F  | M        | F    | M   | F     | M      | F     | M     | F   | M      | F     | M     | Total  |
| Undergraduate       |     |       |     |     |     |       |     |       |    |          |      |     |       |        |       |       |     |        |       |       |        |
| Full-Time           |     |       |     |     |     |       |     |       |    |          |      |     |       |        |       |       |     |        |       |       |        |
| First-Time Freshmen |     |       |     | 1   |     | 2     | 2   | 3     |    |          |      |     | 1     | 1      | 16    | 14    | 10  | 13     | 29    | 34    | 63     |
| Other Freshmen      | 1   | 2     | 34  | 45  | 88  | 48    | 134 | 107   | 1  |          | 6    | 7   | 38    | 34     | 518   | 542   | 53  | 48     | 873   | 833   | 1,706  |
| Sophomores          | 5   | 2     | 67  | 42  | 74  | 35    | 187 | 127   | 3  |          | 14   | 10  | 59    | 31     | 719   | 744   | 49  | 79     | 1,177 | 1,070 | 2,247  |
| Juniors             | 2   | 1     | 59  | 45  | 85  | 48    | 172 | 149   | 1  | 1        | 21   | 27  | 70    | 50     | 898   | 876   | 48  | 80     | 1,356 | 1,277 | 2,633  |
| Seniors             | 7   | 1     | 53  | 37  | 52  | 62    | 155 | 130   | 2  | 3        | 17   | 27  | 68    | 37     | 833   | 878   | 44  | 63     | 1,231 | 1,238 | 2,469  |
| Special             |     |       | 2   |     |     | 4     | 2   | 5     |    |          |      | 2   | 3     | 3      | 26    | 44    | 5   | 2      | 38    | 60    | 98     |
| Total Full-Time     | 15  | 6     | 215 | 170 | 299 | 199   | 652 | 521   | 7  | 4        | 58   | 73  | 239   | 156    | 3,010 | 3,098 | 209 | 285    | 4,704 | 4,512 | 9,216  |
| Part-Time           |     |       |     |     |     |       | 1   |       |    |          |      |     |       |        |       |       |     |        | 1     |       | 1      |
| First-Time Freshmen |     |       |     | 1   |     | 1     |     |       |    |          |      |     |       | 1      | 2     |       |     | 1      | 2     | 4     | 6      |
| Other Freshmen      | 1   |       | 9   | 4   | 12  | 14    | 18  | 26    |    |          | 8    | 8   | 5     | 7      | 81    | 101   | 3   | 5      | 137   | 165   | 302    |
| Sophomores          |     |       | 4   | 8   | 17  | 16    | 16  | 28    |    |          | 3    | 5   | 12    | 11     | 131   | 156   | 1   | 2      | 184   | 226   | 410    |
| Juniors             | 1   | 1     | 11  | 10  | 32  | 21    | 42  | 39    | 1  | 1        | 7    | 9   | 21    | 14     | 227   | 240   | 5   | 3      | 347   | 338   | 685    |
| Seniors             | 5   |       | 15  | 15  | 34  | 36    | 52  | 56    |    |          | 5    | 16  | 14    | 26     | 355   | 455   | 13  | 18     | 493   | 622   | 1,115  |
| Special             |     |       | 5   | 4   | 7   | 17    | 7   | 8     |    |          | 3    | 4   | 5     | 7      | 105   | 92    | 4   |        | 136   | 132   | 268    |
| Total Part-Time     | 7   | 1     | 44  | 42  | 102 | 105   | 136 | 157   | 1  | 1        | 26   | 42  | 57    | 66     | 901   | 1,044 | 26  | 29     | 1,300 | 1,487 | 2,787  |
| Total Undergraduate | 22  | 7     | 259 | 212 | 401 | 304   | 788 | 678   | 8  | 5        | 84   | 115 | 296   | 222    | 3,911 | 4,142 | 235 | 314    | 6,004 | 5,999 | 12,003 |
| Graduate            |     |       |     |     |     |       |     |       |    |          |      |     |       |        |       |       |     |        |       |       |        |
| Full-Time           |     |       |     |     |     |       |     |       |    |          |      |     |       |        |       |       |     |        |       |       |        |
| Certificate         |     |       |     | 1   |     |       | 1   | 1     |    |          |      |     |       |        | 1     | 2     | 1   |        | 3     | 4     | 7      |
| Masters             | 1   |       | 10  | 10  | 19  | 13    | 27  | 14    |    |          |      | 3   | 18    | 4      | 331   | 145   | 71  | 66     | 477   | 255   | 732    |
| Doctoral            |     | 1     |     |     |     |       | 1   |       |    |          | 1    | 1   | 2     |        | 15    | 8     | 3   | 4      | 22    | 14    | 36     |
| Special Graduate    |     |       |     | 2   | 1   | 1     | 1   | 2     |    |          | 1    | 2   |       | 1      | 13    | 35    | 10  | 47     | 26    | 90    | 116    |
| Total Full-Time     | 1   | 1     | 10  | 13  | 20  | 14    | 30  | 17    |    |          | 2    | 6   | 20    | 5      | 360   | 190   | 85  | 117    | 528   | 363   | 891    |
| Graduate            |     |       |     |     |     |       |     |       |    |          |      |     |       |        |       |       |     |        |       |       |        |
| Part-Time           |     |       |     |     |     |       |     |       |    |          |      |     |       |        |       |       |     |        |       |       |        |
| Certificate         |     |       | 3   |     | 2   | 1     | 5   | 2     |    |          | 1    | 1   | 1     |        | 31    | 15    |     |        | 43    | 19    | 62     |
| Masters             | 1   | 1     | 22  | 20  | 46  | 25    | 49  | 30    | 2  | 1        | 9    | 4   | 22    | 17     | 812   | 399   | 53  | 65     | 1,016 | 562   | 1,578  |
| Doctoral            |     |       | 2   |     | 1   | 6     | 4   | 1     |    |          |      | 1   | 2     | 1      | 71    | 43    | 14  | 18     | 94    | 70    | 164    |
| Special Graduate    |     |       | 3   |     | 6   | 7     | 9   | 3     |    |          | 2    | 1   | 5     |        | 152   | 66    | 5   | 6      | 182   | 83    | 265    |
| Total Part-Time     | 1   | 1     | 30  | 20  | 55  | 39    | 67  | 36    | 2  | 1        | 12   | 7   | 30    | 18     | 1,066 | 523   | 72  | 89     | 1,335 | 734   | 2,069  |
| Total Graduate      | 2   | 2     | 40  | 33  | 75  | 53    | 97  | 53    | 2  | 1        | 14   | 13  | 50    | 23     | 1,426 | 713   | 157 | 206    | 1,863 | 1,097 | 2,960  |
| Total All Students  | 24  | 9     | 299 | 245 | 476 | 357   | 885 | 731   | 10 | 6        | 98   | 128 | 346   | 245    | 5,337 | 4,855 | 392 | 520    | 7,867 | 7,096 | 14,963 |