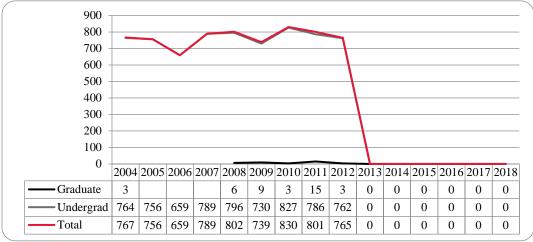

Figure 2: UNO Delivery-Site Head Count: Spring 2004-2018

Figure 3: UNO Delivery-Site Student Credit Hours by Student Level: Spring 2004-2018

Table 2: Total Uno Delivery-Site Head Count Summary for Undergraduate and Graduate Students Full and Part-Time by Gender and Race Classification: Spring 2018