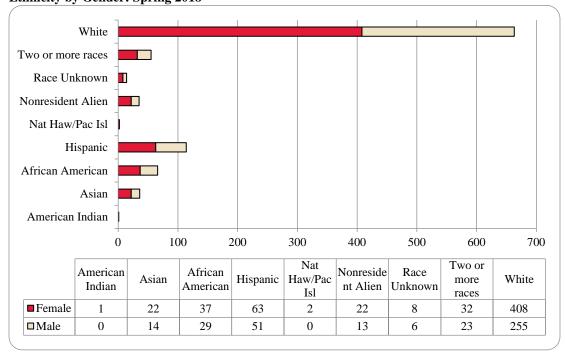

Figure 9: College of Arts & Sciences Student Credit Hours: Spring 2004-2018

Table 4: College of Arts & Sciences Head Count Summary for Undergraduate and Graduate Students by Full and Part-time by Gender and Race Classification: Spring 2018