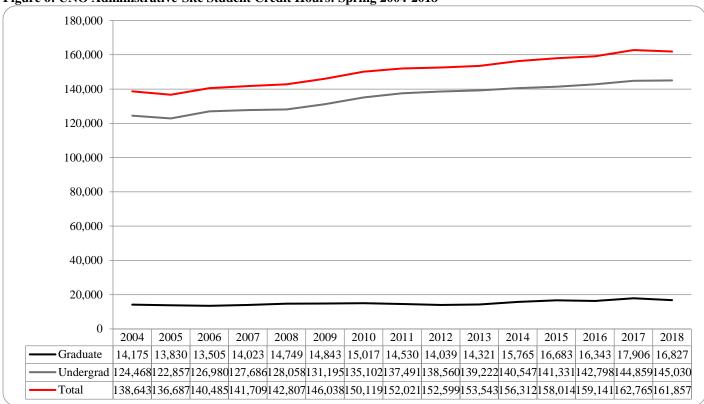

### Administrative-Site Campus Summary

- Spring 2018 head count enrollment is 14,500 a 1.1% decrease compared to the spring 2017 enrollment of 14,657 (see Figure 1).
- Spring 2018 undergraduate head count enrollment is 11,540 a 0.5% decrease compared to the spring 2017 enrollment of 11,599 (see figure 5).
- Spring 2018 graduate head count enrollment is 2,960 a 3.2% decrease compared to the spring 2017 of 3,058 (see Figure 5).
- Spring 2018 student credit hours are 161,857 a 0.6% decrease compared to the spring 2017 credit hours of 162,765 (see figure 6).
- Spring 2018 undergraduate credit hours are 145,030 up from spring 2017 by 0.1% (see figure 6).
- Spring 2018 graduate credit hours are 16,827 down from spring 2017 by 6.0% (see figure 6).

Figure 6: UNO Administrative-Site Student Credit Hours: Spring 2004-2018

Table 3: Total UNO Administrative-Site Head Count Summary for Undergraduate and Graduate Students by Full and Part-Time by Gender and Race Classification: Spring 2018