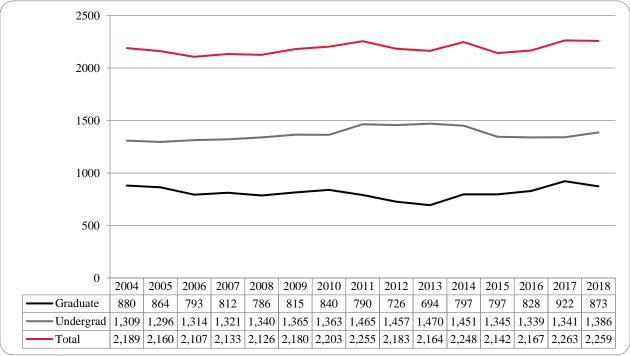

Figure 9: College of Arts & Sciences Student Credit Hours: Spring 2004-2018

Table 4: College of Arts & Sciences Head Count Summary for Undergraduate and Graduate Students by Full and Part-time by Gender and Race Classification: Spring 2018