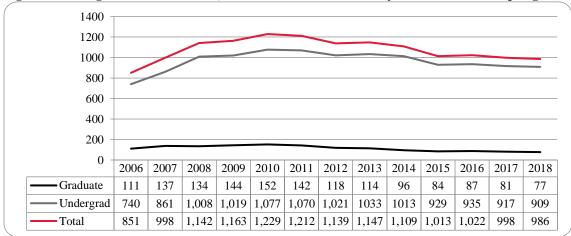

Figure 2: UNO Delivery-Site Head Count: Spring 2004-2018

Figure 3: UNO Delivery-Site Student Credit Hours by Student Level: Spring 2004-2018

Table 2: Total Uno Delivery-Site Head Count Summary for Undergraduate and Graduate Students Full and Part-Time by Gender and Race Classification: Spring 2018