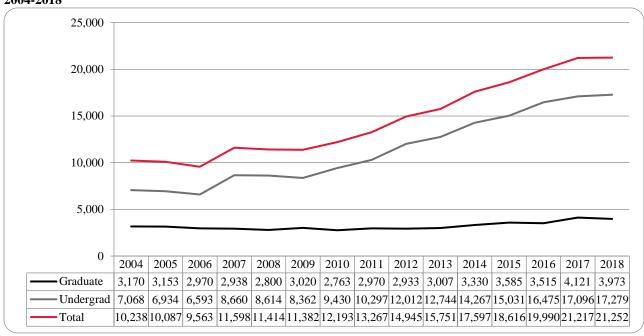

Figure 2: UNO Delivery-Site Head Count: Spring 2004-2018

Figure 3: UNO Delivery-Site Student Credit Hours by Student Level: Spring 2004-2018

Table 2: Total Uno Delivery-Site Head Count Summary for Undergraduate and Graduate Students Full and Part-Time by Gender and Race Classification: Spring 2018