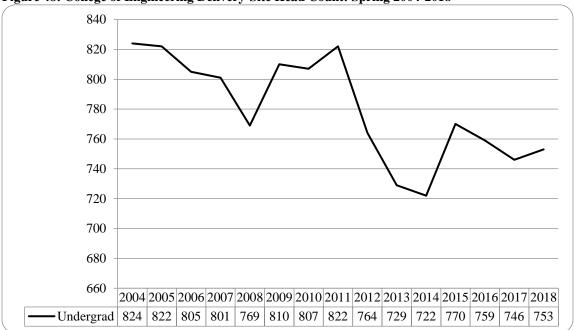

| Figure 43: College of Agriculture Delivery-Site Student Credit Hours: Spring 2004-2018                                                               | 47 |
|------------------------------------------------------------------------------------------------------------------------------------------------------|----|
| Figure 44: College of Agriculture Delivery-Site Head Count by Ethnicity by Gender: Spring 2018                                                       | 48 |
| Table 17: College of Agriculture Head Count Summary for Undergraduate Students by Full and Part-Time by Gender and Race Classification: Spring 2018  | 49 |
| Figure 45: College of Architecture Delivery-Site Head Count: Spring 2004-2018                                                                        | 50 |
| Figure 46: College of Architecture Delivery-Site Student Credit Hours: Spring 2004-2018                                                              | 50 |
| Figure 47: College of Architecture Delivery-Site Head Count by Ethnicity by Gender: Spring 2018                                                      | 50 |
| Table 18: College of Architecture Head Count Summary for Undergraduate Students by Full and Part-Time by Gender and Race Classification: Spring 2018 | 51 |
| Figure 48: College of Engineering Delivery-Site Head Count: Spring 2004-2018                                                                         | 52 |
| Figure 49: College of Engineering Delivery-Site Student Credit Hours: Spring 2004-2018                                                               | 52 |
| Figure 50: College of Engineering Delivery-Site Head Count by Ethnicity by Gender: Spring 2018                                                       | 53 |
| Table 19: College of Engineering Head count Summary for Undergraduate Students by Full and Part-Time by Gender and Race Classification: Spring 2018  | 54 |
| Figure 51: College of Education and Human Science Delivery-Site Head Count: Spring 2004-2018                                                         | 55 |
| Figure 52: College of Education and Human Sciences Delivery-Site Student Credit Hours: Spring 2004-2018                                              | 55 |
| Glossary                                                                                                                                             | 56 |