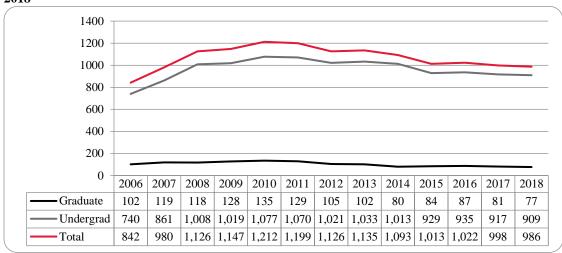

Figure 2: UNO Delivery-Site Head Count: Spring 2004-2018

Figure 3: UNO Delivery-Site Student Credit Hours by Student Level: Spring 2004-2018

Table 2: Total Uno Delivery-Site Head Count Summary for Undergraduate and Graduate Students Full and Part-Time by Gender and Race Classification: Spring 2018