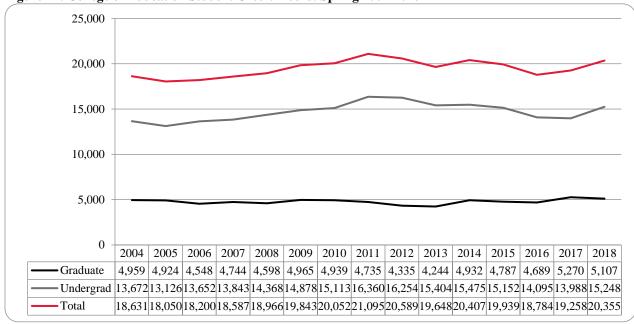

Figure 12: College of Business Administration Student Credit Hours: Spring 2004-2018

Figure 13: College of Business Administration Head Count by Ethnicity by Gender: Spring 2018 White Two or more races Race Unknown Nonresident Alien Nat Haw/Pac Isl Hispanic African American Asian American Indian 0 200 400 600 800 1000 1200 1400 1600 Nat American African Nonreside Race Two or Asian Hispanic | Haw/Pac White Indian American nt Alien Unknown more races Isl **■**Female 0 42 31 82 67 12 38 608 1 109 □Male 35 53 131 1 17 34 892