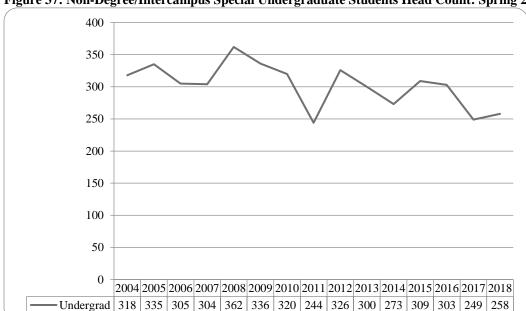

| Figure 23: College of Information Science & Technology Head Count: Spring 2004-20182                                                                                                                      |
|-----------------------------------------------------------------------------------------------------------------------------------------------------------------------------------------------------------|
| Figure 24: College of Information Science & Technology Student Credit Hours: Spring 2004-20182                                                                                                            |
| Figure 25: College of Information Science & Technology Head Count by Ethnicity by Gender: Spring 20182                                                                                                    |
| Table 9: College of Information Science and Technology Head Count Summary for Undergraduate and Graduate Summary for Full and Part-Time by Gender and Race Classification: Spring 2018                    |
| Figure 26: College of Public Affairs & Community Service Delivery-Site Head Count: Spring 2004-201830                                                                                                     |
| Figure 27: College of Public Affairs & Community Service Delivery-Site Student Credit Hours: Spring 2004-2018                                                                                             |
| Figure 28: College of Public Affairs & Community Service Delivery-Site Head Count by Ethnicity by Gender:  Spring 2018                                                                                    |
| Table 10: College of Public Affairs & Community Service Delivery-Site Head Count for Undergraduate and Graduate Students by Full and Part-time by Gender and Race Classification: Spring 2018             |
| Figure 29: College of Public Affairs & Community Service Administrative-Site Head Count: Spring 2004-20183                                                                                                |
| Figure 30: College of Public Affairs & Community Service Administrative-Site Student Credit Hours: Spring 2004-2018                                                                                       |
| Figure 31: College of Public Affairs & Community Service Administrative-Site Head Count by Ethnicity by Gender: Spring 2018                                                                               |
| Table 11: College of Public Affairs & Community Service Administrative-Site Head Count Summary for Undergraduate Graduate Students by Full and Part-Time by Gender and Race Classification: Spring 20183: |
| Figure 32: College of CPACS, Division of Continuing Studies Head Count: Spring 2004-201830                                                                                                                |
| Figure 33: College of CPACS, Division of Continuing Studies Head Count by Ethnicity by Gender: Spring 20183e                                                                                              |
| Table 12: College of CPACS Division of Continuing Studies Head Count Summary for Undergraduate Students by Full and Part-Time by Gender and Race Classification: Spring 2018                              |
| Table 13: Cooperative Graduate Program Head Count Summary for Graduate Students by Full and Part-time by Gender and Race Classification: Spring 2018                                                      |
| Figure 34: University Division Head Count: Spring 2004-2018                                                                                                                                               |
| Figure 35: University Division Student Credit Hours: Spring 2004-2018                                                                                                                                     |
| Figure 36: University Division Head Count by Ethnicity by Gender: Spring 201840                                                                                                                           |
| Table 14: University Division Head Count Summary for Undergraduate Students by Full and Part-Time by Gender and Race Classification: Spring 2018                                                          |
| Figure 37: Non-Degree/Intercampus Special Undergraduate Students Head Count: Spring 2004-201842                                                                                                           |
| Figure 38: Non-Degree/Intercampus Special Undergraduate Students Head Count by Ethnicity by Gender: Spring 2018                                                                                           |
| Table 15: Non-Degree/Intercampus Head Count Summary for Special Undergraduate Students by Full and Part-<br>Time by Gender and Race Classification: Spring 2018                                           |
| Figure 39: Non-Degree/Intercampus Special Graduate Students Head Count: Spring 2004-20184                                                                                                                 |
| Figure 40: Non-Degree/Intercampus Special Graduate Students Head Count by Ethnicity by Gender: Spring 2018 4-                                                                                             |
| Table 16: Non-Degree/Intercampus Head Count Summary for Special Graduate Students by Full and Part-time by Gender and Race Classification: Spring 2018                                                    |
| Figure 41: Other Honors and Library Hours Student Credit Hours by Level of Instruction: Spring 2004-20184                                                                                                 |
| Figure 42: College of Agriculture Delivery-Site Head Count: Spring 2004-2018                                                                                                                              |