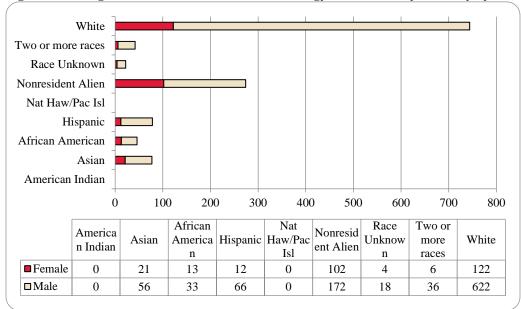

Figure 2: UNO Delivery-Site Head Count: Spring 2004-2018

Figure 3: UNO Delivery-Site Student Credit Hours by Student Level: Spring 2004-2018

Table 2: Total Uno Delivery-Site Head Count Summary for Undergraduate and Graduate Students Full and Part-Time by Gender and Race Classification: Spring 2018