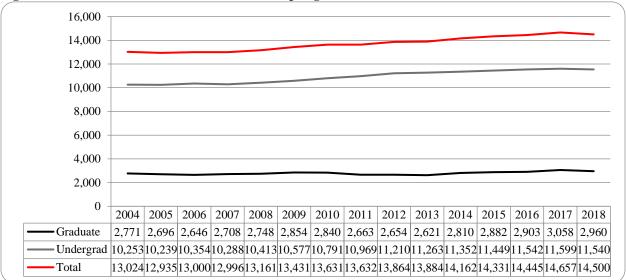

### Administrative-Site Campus Summary

- Spring 2018 head count enrollment is 14,500 a 1.1% decrease compared to the spring 2017 enrollment of 14,657 (see Figure 1).
- Spring 2018 undergraduate head count enrollment is 11,540 a 0.5% decrease compared to the spring 2017 enrollment of 11,599 (see figure 5).
- Spring 2018 graduate head count enrollment is 2,960 a 3.2% decrease compared to the spring 2017 of 3,058 (see Figure 5).
- Spring 2018 student credit hours are 161,857 a 0.6% decrease compared to the spring 2017 credit hours of 162,765 (see figure 6).
- Spring 2018 undergraduate credit hours are 145,030 up from spring 2017 by 0.1% (see figure 6).
- Spring 2018 graduate credit hours are 16,827 down from spring 2017 by 6.0% (see figure 6).

Figure 2: UNO Delivery-Site Head Count: Spring 2004-2018

Figure 3: UNO Delivery-Site Student Credit Hours by Student Level: Spring 2004-2018

Table 2: Total Uno Delivery-Site Head Count Summary for Undergraduate and Graduate Students Full and Part-Time by Gender and Race Classification: Spring 2018