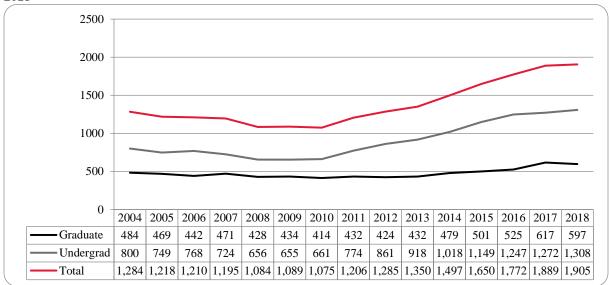

### Contents

| EXECUTIVE SUMMARY                                                                                                                                                                                                     | .2 |
|-----------------------------------------------------------------------------------------------------------------------------------------------------------------------------------------------------------------------|----|
| Table 1: UNO Delivery-Site and Administrative-Site Head Count Enrollment and Comparison: Spring 2018                                                                                                                  | .6 |
| Figure 1: Delivery-Site & Administrative-Site Head Count Enrollment: Spring 1988-2018                                                                                                                                 | .7 |
| Figure 2: UNO Delivery-Site Head Count: Spring 2004-2018                                                                                                                                                              | .8 |
| Figure 3: UNO Delivery-Site Student Credit Hours by Student Level: Spring 2004-2018                                                                                                                                   | .8 |
| Figure 4: UNO Delivery-Site Head Count by Ethnicity by Gender: Spring 2018                                                                                                                                            | .9 |
| Table 2: Total Uno Delivery-Site Head Count Summary for Undergraduate and Graduate Students Full and Part-<br>Time by Gender and Race Classification: Spring 2018                                                     | 10 |
| Figure 5: UNO Administrative-Site Head Count: Spring 2004-2018                                                                                                                                                        | 11 |
| Figure 6: UNO Administrative-Site Student Credit Hours: Spring 2004-2018                                                                                                                                              | 11 |
| Figure 7: UNO Administrative-Site Head Count by Ethnicity by Gender: Spring 2018                                                                                                                                      | 12 |
| Table 3: Total UNO Administrative-Site Head Count Summary for Undergraduate and Graduate Students by Full and Part-Time by Gender and Race Classification: Spring 2018                                                | 13 |
| Figure 8: College of Arts & Science Head Count: Spring 2004-2018.                                                                                                                                                     | 14 |
| Figure 9: College of Arts & Sciences Student Credit Hours: Spring 2004-2018                                                                                                                                           | 14 |
| Figure 10: College of Arts & Sciences Head Count by Ethnicity by Gender: Spring 2018                                                                                                                                  | 15 |
| Table 4: College of Arts & Sciences Head Count Summary for Undergraduate and Graduate Students by Full and Part-time by Gender and Race Classification: Spring 2018                                                   | 16 |
| Figure 11: College of Business Administration Head Count: Spring 2004-2018                                                                                                                                            | 17 |
| Figure 12: College of Business Administration Student Credit Hours: Spring 2004-2018                                                                                                                                  | 17 |
| Figure 13: College of Business Administration Head Count by Ethnicity by Gender: Spring 2018                                                                                                                          | 18 |
| Table 5: College of Business Administration Head Count Summary for Undergraduate and Graduate Students by Full and Part-Time by Gender and Race Classification: Spring 2018                                           | 19 |
| Figure 14: College of Communication, Fine Arts and Media Delivery-Site Head Count: Spring 2006-2018                                                                                                                   | 20 |
| Figure 15: College of Communication, Fine Arts and Media Delivery-Site Student Credit Hours: Spring 2006-2018                                                                                                         |    |
| Figure 16: College of Communication, Fine Arts and Media Delivery & Administrative-Site Head Count by Ethnicity by Gender: Spring 2018                                                                                | 21 |
| Table 6: College of Communication, Fine Arts and Media Delivery & Administrative-Site Head Count Summary for Undergraduate and Graduate Students by Full and Part-Time by Gender and Race Classification: Spring 2018 |    |
| Figure 17: College of Communication, Fine Arts and Media: Administrative-Site Head Count: Spring 2006-2018.2                                                                                                          | 23 |
| Figure 18: College of Communication, Fine Arts and Media: Administrative-Site Student Credit Hours: Spring 2006-2018                                                                                                  | 23 |
| Figure 20: College of Education Head Count: Spring 2004-2018                                                                                                                                                          | 24 |
| Figure 21: College of Education Student Credit Hours: Spring 2004-2018                                                                                                                                                | 24 |
| Figure 22: College of Education Head Count by Ethnicity by Gender: Spring 2018                                                                                                                                        | 25 |
| Table 8: College of Education Head Count Summary for Undergraduate and Graduate Students by Full and Part-<br>Time by Gender and Race Classification: Spring 2018                                                     | 26 |