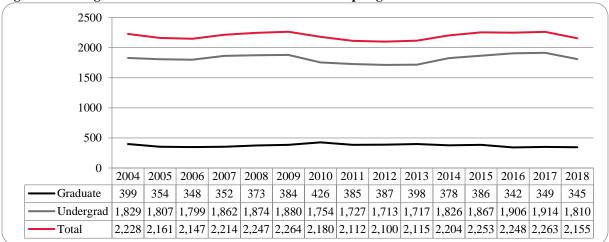

Figure 12: College of Business Administration Student Credit Hours: Spring 2004-2018

Figure 13: College of Business Administration Head Count by Ethnicity by Gender: Spring 2018 White Two or more races Race Unknown Nonresident Alien Nat Haw/Pac Isl Hispanic African American Asian American Indian 0 200 400 600 800 1000 1200 1400 1600 Nat American African Nonreside Race Two or Asian Hispanic | Haw/Pac White Indian American nt Alien Unknown more races Isl **■**Female 0 42 31 82 67 12 38 608 1 109 □Male 35 53 131 1 17 34 892