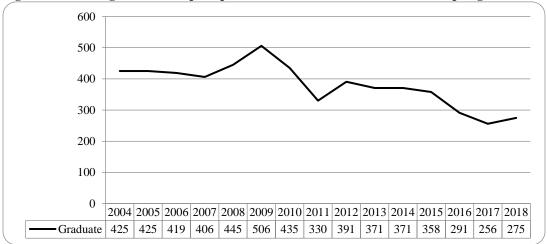

| Figure 23: College of Information Science & Technology Head Count: Spring 2004-20182                                                                                                                      |
|-----------------------------------------------------------------------------------------------------------------------------------------------------------------------------------------------------------|
| Figure 24: College of Information Science & Technology Student Credit Hours: Spring 2004-20182                                                                                                            |
| Figure 25: College of Information Science & Technology Head Count by Ethnicity by Gender: Spring 20182                                                                                                    |
| Table 9: College of Information Science and Technology Head Count Summary for Undergraduate and Graduate Summary for Full and Part-Time by Gender and Race Classification: Spring 2018                    |
| Figure 26: College of Public Affairs & Community Service Delivery-Site Head Count: Spring 2004-201830                                                                                                     |
| Figure 27: College of Public Affairs & Community Service Delivery-Site Student Credit Hours: Spring 2004-2018                                                                                             |
| Figure 28: College of Public Affairs & Community Service Delivery-Site Head Count by Ethnicity by Gender:  Spring 2018                                                                                    |
| Table 10: College of Public Affairs & Community Service Delivery-Site Head Count for Undergraduate and Graduate Students by Full and Part-time by Gender and Race Classification: Spring 2018             |
| Figure 29: College of Public Affairs & Community Service Administrative-Site Head Count: Spring 2004-20183                                                                                                |
| Figure 30: College of Public Affairs & Community Service Administrative-Site Student Credit Hours: Spring 2004-2018                                                                                       |
| Figure 31: College of Public Affairs & Community Service Administrative-Site Head Count by Ethnicity by Gender: Spring 2018                                                                               |
| Table 11: College of Public Affairs & Community Service Administrative-Site Head Count Summary for Undergraduate Graduate Students by Full and Part-Time by Gender and Race Classification: Spring 20183: |
| Figure 32: College of CPACS, Division of Continuing Studies Head Count: Spring 2004-201830                                                                                                                |
| Figure 33: College of CPACS, Division of Continuing Studies Head Count by Ethnicity by Gender: Spring 20183e                                                                                              |
| Table 12: College of CPACS Division of Continuing Studies Head Count Summary for Undergraduate Students by Full and Part-Time by Gender and Race Classification: Spring 2018                              |
| Table 13: Cooperative Graduate Program Head Count Summary for Graduate Students by Full and Part-time by Gender and Race Classification: Spring 2018                                                      |
| Figure 34: University Division Head Count: Spring 2004-2018                                                                                                                                               |
| Figure 35: University Division Student Credit Hours: Spring 2004-2018                                                                                                                                     |
| Figure 36: University Division Head Count by Ethnicity by Gender: Spring 201840                                                                                                                           |
| Table 14: University Division Head Count Summary for Undergraduate Students by Full and Part-Time by Gender and Race Classification: Spring 2018                                                          |
| Figure 37: Non-Degree/Intercampus Special Undergraduate Students Head Count: Spring 2004-201842                                                                                                           |
| Figure 38: Non-Degree/Intercampus Special Undergraduate Students Head Count by Ethnicity by Gender: Spring 2018                                                                                           |
| Table 15: Non-Degree/Intercampus Head Count Summary for Special Undergraduate Students by Full and Part-<br>Time by Gender and Race Classification: Spring 2018                                           |
| Figure 39: Non-Degree/Intercampus Special Graduate Students Head Count: Spring 2004-20184                                                                                                                 |
| Figure 40: Non-Degree/Intercampus Special Graduate Students Head Count by Ethnicity by Gender: Spring 2018 4-                                                                                             |
| Table 16: Non-Degree/Intercampus Head Count Summary for Special Graduate Students by Full and Part-time by Gender and Race Classification: Spring 2018                                                    |
| Figure 41: Other Honors and Library Hours Student Credit Hours by Level of Instruction: Spring 2004-20184                                                                                                 |
| Figure 42: College of Agriculture Delivery-Site Head Count: Spring 2004-2018                                                                                                                              |