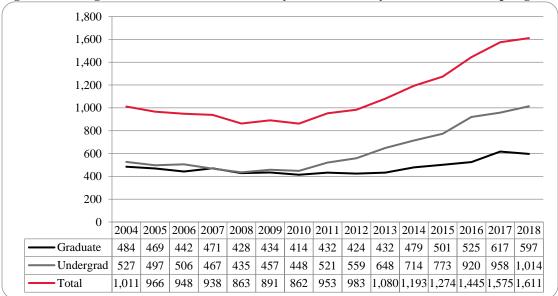

Figure 2: UNO Delivery-Site Head Count: Spring 2004-2018

Figure 3: UNO Delivery-Site Student Credit Hours by Student Level: Spring 2004-2018

Table 2: Total Uno Delivery-Site Head Count Summary for Undergraduate and Graduate Students Full and Part-Time by Gender and Race Classification: Spring 2018