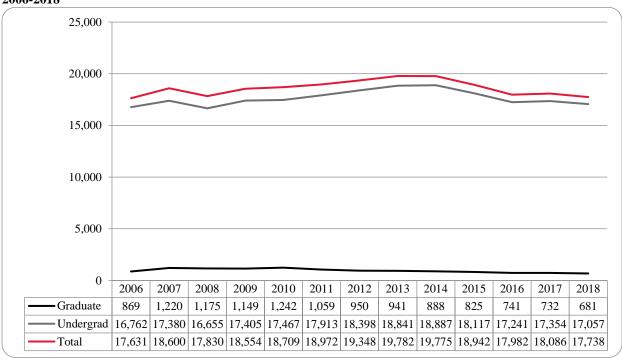

Figure 6: UNO Administrative-Site Student Credit Hours: Spring 2004-2018

Table 3: Total UNO Administrative-Site Head Count Summary for Undergraduate and Graduate Students by Full and Part-Time by Gender and Race Classification: Spring 2018