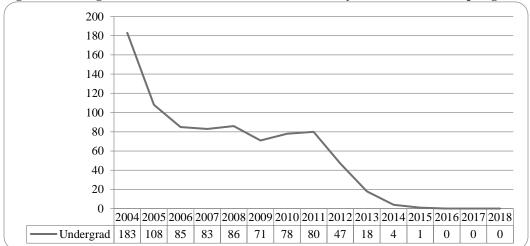

Figure 2: UNO Delivery-Site Head Count: Spring 2004-2018

Figure 3: UNO Delivery-Site Student Credit Hours by Student Level: Spring 2004-2018

Table 2: Total Uno Delivery-Site Head Count Summary for Undergraduate and Graduate Students Full and Part-Time by Gender and Race Classification: Spring 2018