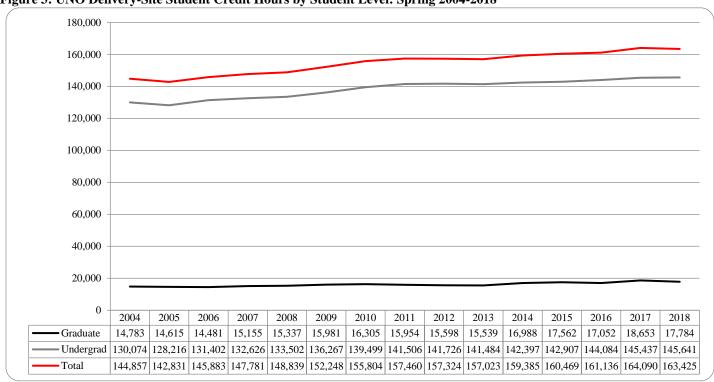

### Delivery-Site

- Spring 2018 head count enrollment is 14,963 a 0.9% decrease compared to the spring 2017 enrollment of 15,100 (see Figure 1).
- Spring 2018 undergraduate head count enrollment is 12,003 a 0.3% decrease compared to the spring 2017 enrollment of 12,042 (see figure 2).
- Spring 2018 graduate head count enrollment is 2,960 a 3.2% decrease compared to the spring 2017 enrollment of 3,058 (see figure 2).
- Spring 2018 student credit hours are 163,425 a 0.4% decrease compared to the spring 2017 credit hours of 164,090 (see figure 3).
- Spring 2018 undergraduate credit hours are 145,641 up from spring 2017 by 0.1% (see figure 3).
- Spring 2018 graduate credit hours are 17,784 down from spring 2017 by 4.7% (see figure 3).

Figure 2: UNO Delivery-Site Head Count: Spring 2004-2018

Figure 3: UNO Delivery-Site Student Credit Hours by Student Level: Spring 2004-2018

Table 2: Total Uno Delivery-Site Head Count Summary for Undergraduate and Graduate Students Full and Part-Time by Gender and Race Classification: Spring 2018