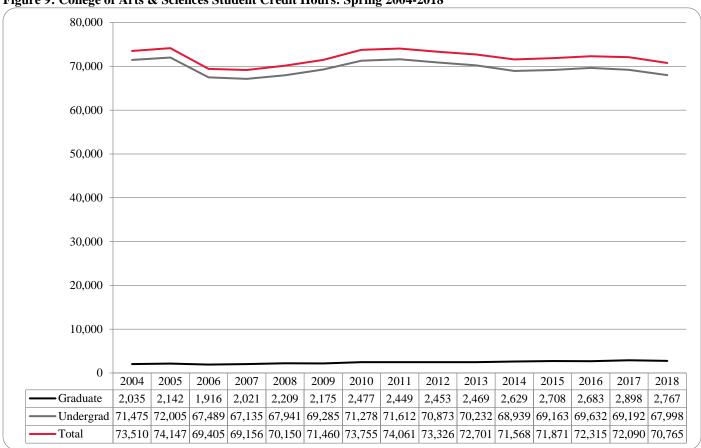

Figure 9: College of Arts & Sciences Student Credit Hours: Spring 2004-2018

Table 4: College of Arts & Sciences Head Count Summary for Undergraduate and Graduate Students by Full and Part-time by Gender and Race Classification: Spring 2018