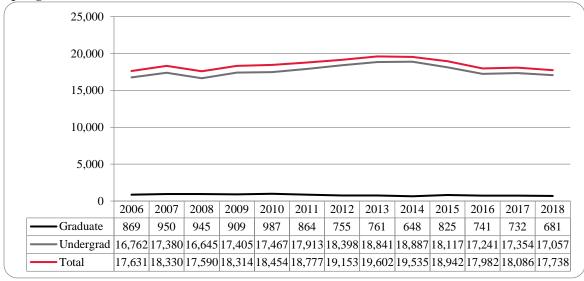

Figure 6: UNO Administrative-Site Student Credit Hours: Spring 2004-2018

Table 3: Total UNO Administrative-Site Head Count Summary for Undergraduate and Graduate Students by Full and Part-Time by Gender and Race Classification: Spring 2018