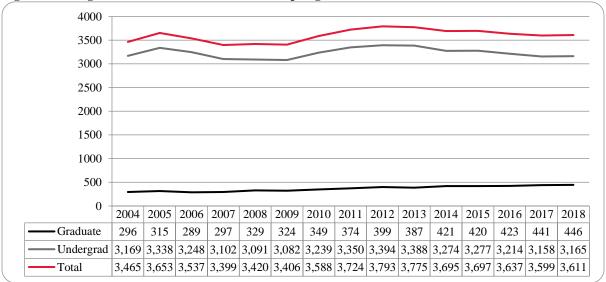

Figure 9: College of Arts & Sciences Student Credit Hours: Spring 2004-2018

Table 4: College of Arts & Sciences Head Count Summary for Undergraduate and Graduate Students by Full and Part-time by Gender and Race Classification: Spring 2018

| Classification: Sprin | Ame | rican |     |     | Afr | ican |     |       | Nat Ha | aw / Pac | Ra   | ace | Two o | r more |       |      |    | esident |       |       |       |
|-----------------------|-----|-------|-----|-----|-----|------|-----|-------|--------|----------|------|-----|-------|--------|-------|------|----|---------|-------|-------|-------|
|                       | Ind |       |     | ian | Ame |      | _   | anics |        | sl       | Unkı |     |       | ces    |       | nite |    | ien     |       | Total |       |
|                       | F   | M     | F   | M   | F   | M    | F   | M     | F      | M        | F    | M   | F     | M      | F     | M    | F  | M       | F     | M     | Total |
| Undergraduate         |     |       |     |     |     |      |     |       |        |          |      |     |       |        |       |      |    |         |       |       |       |
| Full-Time             |     |       |     |     |     |      |     |       |        |          |      |     |       |        |       |      |    |         |       |       |       |
| First-Time Freshmen   |     |       |     |     |     |      |     | 1     |        |          |      |     |       |        | 9     | 1    | 3  | 1       | 12    | 3     | 15    |
| Other Freshmen        | 1   |       | 22  | 10  | 34  | 9    | 58  | 25    |        |          |      |     | 16    | 5      | 187   | 92   | 13 | 9       | 331   | 150   | 481   |
| Sophomores            | 2   | 1     | 31  | 9   | 36  | 9    | 78  | 23    | 1      |          | 4    | 2   | 36    | 10     | 284   | 133  | 15 | 7       | 487   | 194   | 681   |
| Juniors               | 1   |       | 26  | 17  | 26  | 10   | 64  | 30    |        |          | 7    | 4   | 24    | 8      | 282   | 177  | 13 | 12      | 443   | 258   | 701   |
| Seniors               | 1   | 1     | 23  | 8   | 13  | 18   | 50  | 29    | 1      |          | 8    | 7   | 21    | 8      | 203   | 157  | 10 | 8       | 330   | 236   | 566   |
| Special               |     |       |     |     |     | 2    | 1   | 1     |        |          |      |     | 1     | 1      | 8     | 9    |    |         | 10    | 13    | 23    |
| Total Full-Time       | 5   | 2     | 102 | 44  | 109 | 48   | 251 | 109   | 2      |          | 19   | 13  | 98    | 32     | 973   | 569  | 54 | 37      | 1,613 | 854   | 2,467 |
| Part-Time             |     |       |     |     |     |      |     |       |        |          |      |     |       |        |       |      |    |         |       |       |       |
| First-Time Freshmen   |     |       |     |     |     |      | 1   |       |        |          |      |     |       |        |       |      |    |         | 1     |       | 1     |
| Other Freshmen        |     |       | 5   |     | 3   |      | 7   | 1     |        |          |      |     | 2     | 1      | 20    | 5    |    |         | 37    | 7     | 44    |
| Sophomores            |     |       |     | 1   | 7   | 3    | 7   | 10    |        |          | 1    | 1   | 3     | 2      | 56    | 38   | 1  |         | 75    | 55    | 130   |
| Juniors               | 1   |       | 4   | 3   | 9   | 2    | 12  | 6     |        |          | 3    | 2   | 4     | 2      | 67    | 46   | 2  | 1       | 102   | 62    | 164   |
| Seniors               | 1   |       | 5   | 7   | 12  | 8    | 16  | 17    |        |          | 1    | 2   | 6     | 9      | 104   | 91   | 5  | 1       | 150   | 135   | 285   |
| Special               |     |       |     |     | 2   | 4    | 1   | 2     |        |          | 1    |     | 1     | 2      | 33    | 25   | 3  |         | 41    | 33    | 74    |
| Total Part-Time       | 2   |       | 14  | 11  | 33  | 17   | 44  | 36    |        |          | 6    | 5   | 16    | 16     | 280   | 205  | 11 | 2       | 406   | 292   | 698   |
| Total Undergraduate   | 7   | 2     | 116 | 55  | 142 | 65   | 295 | 145   | 2      |          | 25   | 18  | 114   | 48     | 1,253 | 774  | 65 | 39      | 2,019 | 1,146 | 3,165 |
| Graduate              |     |       |     |     |     |      |     |       |        |          |      |     |       |        |       |      |    |         |       |       |       |
| Full-Time             |     |       |     |     |     |      |     |       |        |          |      |     |       |        |       |      |    |         |       |       |       |
| Certificate           |     |       |     |     |     |      |     |       |        |          |      |     |       |        |       | 1    |    |         |       | 1     | 1     |
| Masters               |     |       | 2   | 2   | 2   | 1    | 3   | 2     |        |          |      | 1   | 3     |        | 49    | 36   | 5  | 6       | 64    | 48    | 112   |
| Doctoral              |     |       |     |     |     |      | 1   |       |        |          |      |     | 1     |        | 5     | 3    |    |         | 7     | 3     | 10    |
| Special Graduate      |     |       |     |     |     |      |     |       |        |          |      |     |       |        |       |      |    |         |       |       |       |
| Total Full-Time       |     |       | 2   | 2   | 2   | 1    | 4   | 2     |        |          |      | 1   | 4     |        | 54    | 40   | 5  | 6       | 71    | 52    | 123   |
| Part-Time             |     |       |     |     |     |      |     |       |        |          |      |     |       |        |       |      |    |         |       |       |       |
| Certificate           |     |       | 1   |     |     |      | 1   | 1     |        |          | 1    |     | 1     |        | 7     | 3    |    |         | 11    | 4     | 15    |
| Masters               | 1   |       | 1   | 3   | 7   | 8    | 7   | 6     |        | 1        | 1    | 1   | 4     | 2      | 134   | 92   | 6  | 7       | 161   | 120   | 281   |
| Doctoral              |     |       | 1   |     |     |      |     | 1     |        |          |      | 1   |       |        | 14    | 10   |    |         | 15    | 12    | 27    |
| Special Graduate      |     |       |     |     |     |      |     |       |        |          |      |     |       |        |       |      |    |         |       |       |       |
| Total Part-Time       | 1   |       | 3   | 3   | 7   | 8    | 8   | 8     |        | 1        | 2    | 2   | 5     | 2      | 155   | 105  | 6  | 7       | 187   | 136   | 323   |
| Total Graduate        | 1   |       | 5   | 5   | 9   | 9    | 12  | 10    |        | 1        | 2    | 3   | 9     | 2      | 209   | 145  | 11 | 13      | 258   | 188   | 446   |
|                       |     |       |     |     |     |      |     |       |        |          |      |     |       |        |       |      |    |         |       |       |       |
| Total All Students    | 8   | 2     | 121 | 60  | 151 | 74   | 307 | 155   | 2      | 1        | 27   | 21  | 123   | 50     | 1,462 | 919  | 76 | 52      | 2,277 | 1,334 | 3,611 |