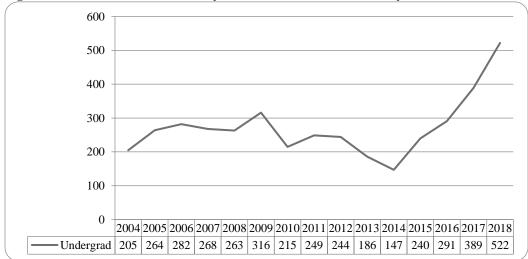

Figure 2: UNO Delivery-Site Head Count: Spring 2004-2018

Figure 3: UNO Delivery-Site Student Credit Hours by Student Level: Spring 2004-2018

Table 2: Total Uno Delivery-Site Head Count Summary for Undergraduate and Graduate Students Full and Part-Time by Gender and Race Classification: Spring 2018