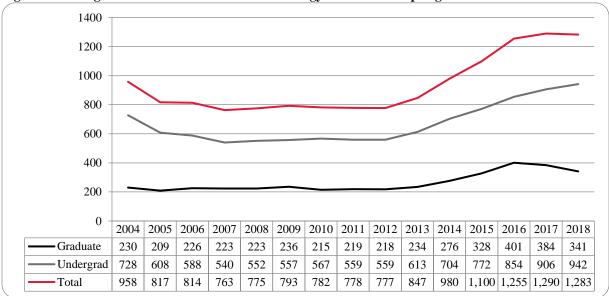

### Contents

| EXECUTIVE SUMMARY                                                                                                                                                                                                     | .2 |
|-----------------------------------------------------------------------------------------------------------------------------------------------------------------------------------------------------------------------|----|
| Table 1: UNO Delivery-Site and Administrative-Site Head Count Enrollment and Comparison: Spring 2018                                                                                                                  | .6 |
| Figure 1: Delivery-Site & Administrative-Site Head Count Enrollment: Spring 1988-2018                                                                                                                                 | .7 |
| Figure 2: UNO Delivery-Site Head Count: Spring 2004-2018                                                                                                                                                              | .8 |
| Figure 3: UNO Delivery-Site Student Credit Hours by Student Level: Spring 2004-2018                                                                                                                                   | .8 |
| Figure 4: UNO Delivery-Site Head Count by Ethnicity by Gender: Spring 2018                                                                                                                                            | .9 |
| Table 2: Total Uno Delivery-Site Head Count Summary for Undergraduate and Graduate Students Full and Part-<br>Time by Gender and Race Classification: Spring 2018                                                     | 10 |
| Figure 5: UNO Administrative-Site Head Count: Spring 2004-2018                                                                                                                                                        | 11 |
| Figure 6: UNO Administrative-Site Student Credit Hours: Spring 2004-2018                                                                                                                                              | 11 |
| Figure 7: UNO Administrative-Site Head Count by Ethnicity by Gender: Spring 2018                                                                                                                                      | 12 |
| Table 3: Total UNO Administrative-Site Head Count Summary for Undergraduate and Graduate Students by Full and Part-Time by Gender and Race Classification: Spring 2018                                                | 13 |
| Figure 8: College of Arts & Science Head Count: Spring 2004-2018.                                                                                                                                                     | 14 |
| Figure 9: College of Arts & Sciences Student Credit Hours: Spring 2004-2018                                                                                                                                           | 14 |
| Figure 10: College of Arts & Sciences Head Count by Ethnicity by Gender: Spring 2018                                                                                                                                  | 15 |
| Table 4: College of Arts & Sciences Head Count Summary for Undergraduate and Graduate Students by Full and Part-time by Gender and Race Classification: Spring 2018                                                   | 16 |
| Figure 11: College of Business Administration Head Count: Spring 2004-2018                                                                                                                                            | 17 |
| Figure 12: College of Business Administration Student Credit Hours: Spring 2004-2018                                                                                                                                  | 17 |
| Figure 13: College of Business Administration Head Count by Ethnicity by Gender: Spring 2018                                                                                                                          | 18 |
| Table 5: College of Business Administration Head Count Summary for Undergraduate and Graduate Students by Full and Part-Time by Gender and Race Classification: Spring 2018                                           | 19 |
| Figure 14: College of Communication, Fine Arts and Media Delivery-Site Head Count: Spring 2006-2018                                                                                                                   | 20 |
| Figure 15: College of Communication, Fine Arts and Media Delivery-Site Student Credit Hours: Spring 2006-2018                                                                                                         |    |
| Figure 16: College of Communication, Fine Arts and Media Delivery & Administrative-Site Head Count by Ethnicity by Gender: Spring 2018                                                                                | 21 |
| Table 6: College of Communication, Fine Arts and Media Delivery & Administrative-Site Head Count Summary for Undergraduate and Graduate Students by Full and Part-Time by Gender and Race Classification: Spring 2018 |    |
| Figure 17: College of Communication, Fine Arts and Media: Administrative-Site Head Count: Spring 2006-2018.2                                                                                                          | 23 |
| Figure 18: College of Communication, Fine Arts and Media: Administrative-Site Student Credit Hours: Spring 2006-2018                                                                                                  | 23 |
| Figure 20: College of Education Head Count: Spring 2004-2018                                                                                                                                                          | 24 |
| Figure 21: College of Education Student Credit Hours: Spring 2004-2018                                                                                                                                                | 24 |
| Figure 22: College of Education Head Count by Ethnicity by Gender: Spring 2018                                                                                                                                        | 25 |
| Table 8: College of Education Head Count Summary for Undergraduate and Graduate Students by Full and Part-<br>Time by Gender and Race Classification: Spring 2018                                                     | 26 |