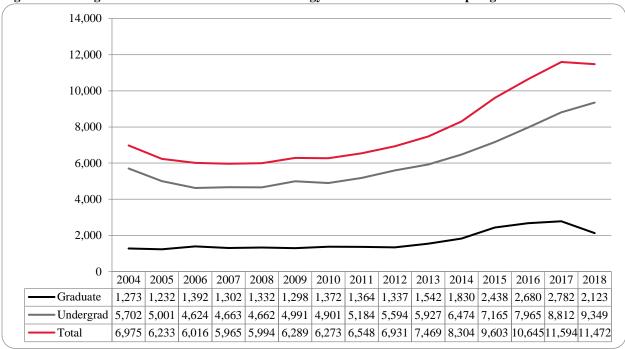

Figure 6: UNO Administrative-Site Student Credit Hours: Spring 2004-2018

Table 3: Total UNO Administrative-Site Head Count Summary for Undergraduate and Graduate Students by Full and Part-Time by Gender and Race Classification: Spring 2018