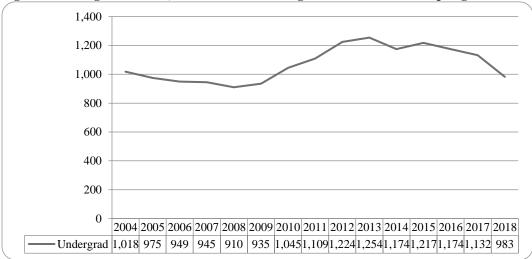

Figure 9: College of Arts & Sciences Student Credit Hours: Spring 2004-2018

Table 4: College of Arts & Sciences Head Count Summary for Undergraduate and Graduate Students by Full and Part-time by Gender and Race Classification: Spring 2018