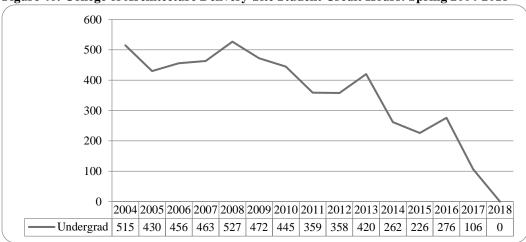

| Figure 43: College of Agriculture Delivery-Site Student Credit Hours: Spring 2004-2018                                                               | 47 |
|------------------------------------------------------------------------------------------------------------------------------------------------------|----|
| Figure 44: College of Agriculture Delivery-Site Head Count by Ethnicity by Gender: Spring 2018                                                       | 48 |
| Table 17: College of Agriculture Head Count Summary for Undergraduate Students by Full and Part-Time by Gender and Race Classification: Spring 2018  | 49 |
| Figure 45: College of Architecture Delivery-Site Head Count: Spring 2004-2018                                                                        | 50 |
| Figure 46: College of Architecture Delivery-Site Student Credit Hours: Spring 2004-2018                                                              | 50 |
| Figure 47: College of Architecture Delivery-Site Head Count by Ethnicity by Gender: Spring 2018                                                      | 50 |
| Table 18: College of Architecture Head Count Summary for Undergraduate Students by Full and Part-Time by Gender and Race Classification: Spring 2018 | 51 |
| Figure 48: College of Engineering Delivery-Site Head Count: Spring 2004-2018                                                                         | 52 |
| Figure 49: College of Engineering Delivery-Site Student Credit Hours: Spring 2004-2018                                                               | 52 |
| Figure 50: College of Engineering Delivery-Site Head Count by Ethnicity by Gender: Spring 2018                                                       | 53 |
| Table 19: College of Engineering Head count Summary for Undergraduate Students by Full and Part-Time by Gender and Race Classification: Spring 2018  | 54 |
| Figure 51: College of Education and Human Science Delivery-Site Head Count: Spring 2004-2018                                                         | 55 |
| Figure 52: College of Education and Human Sciences Delivery-Site Student Credit Hours: Spring 2004-2018                                              | 55 |
| Glossary                                                                                                                                             | 56 |