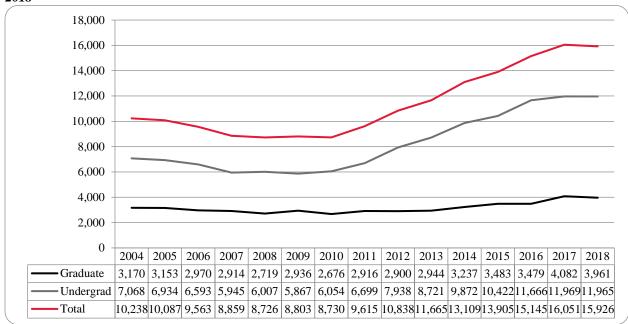

Figure 6: UNO Administrative-Site Student Credit Hours: Spring 2004-2018

Table 3: Total UNO Administrative-Site Head Count Summary for Undergraduate and Graduate Students by Full and Part-Time by Gender and Race Classification: Spring 2018