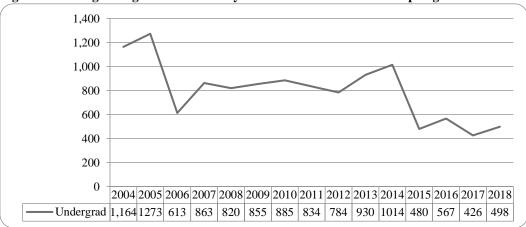

Figure 6: UNO Administrative-Site Student Credit Hours: Spring 2004-2018

Table 3: Total UNO Administrative-Site Head Count Summary for Undergraduate and Graduate Students by Full and Part-Time by Gender and Race Classification: Spring 2018