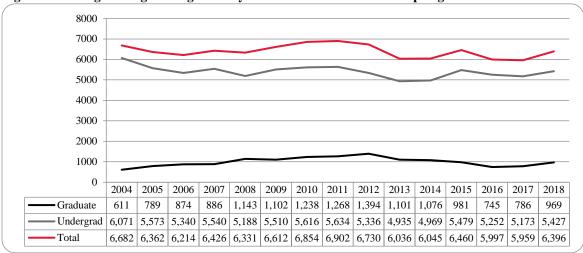

### Administrative-Site Campus Summary

- Spring 2018 head count enrollment is 14,500 a 1.1% decrease compared to the spring 2017 enrollment of 14,657 (see Figure 1).
- Spring 2018 undergraduate head count enrollment is 11,540 a 0.5% decrease compared to the spring 2017 enrollment of 11,599 (see figure 5).
- Spring 2018 graduate head count enrollment is 2,960 a 3.2% decrease compared to the spring 2017 of 3,058 (see Figure 5).
- Spring 2018 student credit hours are 161,857 a 0.6% decrease compared to the spring 2017 credit hours of 162,765 (see figure 6).
- Spring 2018 undergraduate credit hours are 145,030 up from spring 2017 by 0.1% (see figure 6).
- Spring 2018 graduate credit hours are 16,827 down from spring 2017 by 6.0% (see figure 6).

### Delivery-Site

- Spring 2018 head count enrollment is 14,963 a 0.9% decrease compared to the spring 2017 enrollment of 15,100 (see Figure 1).
- Spring 2018 undergraduate head count enrollment is 12,003 a 0.3% decrease compared to the spring 2017 enrollment of 12,042 (see figure 2).
- Spring 2018 graduate head count enrollment is 2,960 a 3.2% decrease compared to the spring 2017 enrollment of 3,058 (see figure 2).
- Spring 2018 student credit hours are 163,425 a 0.4% decrease compared to the spring 2017 credit hours of 164,090 (see figure 3).
- Spring 2018 undergraduate credit hours are 145,641 up from spring 2017 by 0.1% (see figure 3).
- Spring 2018 graduate credit hours are 17,784 down from spring 2017 by 4.7% (see figure 3).

Figure 6: UNO Administrative-Site Student Credit Hours: Spring 2004-2018

Table 3: Total UNO Administrative-Site Head Count Summary for Undergraduate and Graduate Students by Full and Part-Time by Gender and Race Classification: Spring 2018