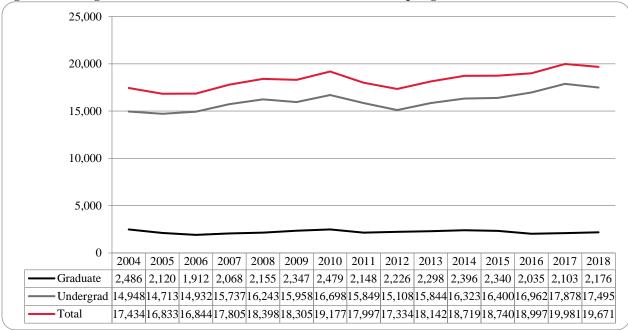

Figure 2: UNO Delivery-Site Head Count: Spring 2004-2018

Figure 3: UNO Delivery-Site Student Credit Hours by Student Level: Spring 2004-2018

Table 2: Total Uno Delivery-Site Head Count Summary for Undergraduate and Graduate Students Full and Part-Time by Gender and Race Classification: Spring 2018