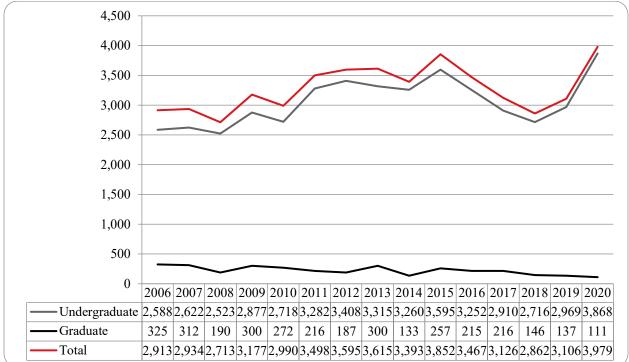

#### Summer 2020 Delivery-Site Campus Summary

A campus summary of changes in delivery-site head count enrollment and student credit hours compared to the summer 2019 is below.

- Summer 2020 head count enrollment 7,141, a 3.4% increase compared to the summer 2019 enrollment of 6,906 (see Figure 1).
- Summer 2020 undergraduate head count enrollment is 5,316, a 3.7% increase compared to the summer 2019 enrollment of 5,124 (see Figure 2).
- Summer 2020 graduate head count enrollment is 1,825, a 2.4% increase compared to the summer 2019 enrollment of 1,782 (see Figure 2).
- Summer 2020 student credit hours are 44,239, a 12% increase compared to the summer 2019 credit hours of 39,504 (see Figure 3).
- Summer 2020 undergraduate credit hours are 34,812, up from summer 2019 by 14% (see Figure 3).
- Summer 2020 graduate credit hours are 9,427, up from summer 2019 by 5.2% (see Figure 3).