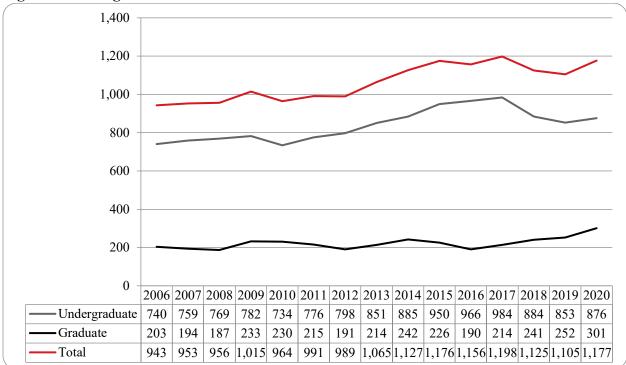

Figure 11: College of Business Administration Head Count: Summer 2006-2020

Figure 12: College of Business Administration Student Credit Hours: Summer 2006-2020

Figure 13: College of Business Administration Head Count by Ethnicity by Gender: Summer 2020

## Table 5: College of Business Administration Head Count Summary for Undergraduate and Graduate Students by Full and Part-Time byGender and Race Classification: Summer 2020

Figure 14: College of Communication, Fine Arts and Media Delivery and Administration-Site Head Count: Summer 2006-2020