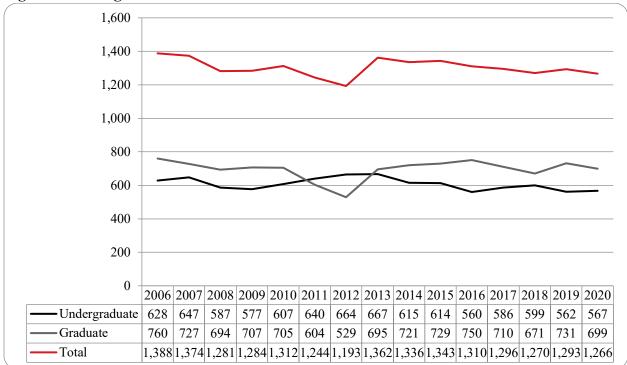

Figure 17: College of Education Head Count: Summer 2006-2020

Figure 18: College of Education Student Credit Hours: Summer 2006-2020

Figure 19: College of Education Head Count by Ethnicity by Gender: Summer 2020

|                     | Ame | rican |    |     | Afr | ican  |      |       | Nat H | aw / Pac | R   | ace  | Two o | r more |     |      | Nonre | esident |     |       |       |
|---------------------|-----|-------|----|-----|-----|-------|------|-------|-------|----------|-----|------|-------|--------|-----|------|-------|---------|-----|-------|-------|
|                     | Ind | lian  | As | ian | Ame | rican | Hisp | anics | 1     | sl       | Unk | nown | rae   | ces    | W   | hite | Al    | ien     |     | Total |       |
|                     | F   | Μ     | F  | Μ   | F   | Μ     | F    | Μ     | F     | Μ        | F   | Μ    | F     | Μ      | F   | Μ    | F     | Μ       | F   | Μ     | Total |
| Undergraduate       |     |       |    |     |     |       |      |       |       |          |     |      |       |        |     |      |       |         |     |       |       |
| Full-Time           |     |       |    |     |     |       |      |       |       |          |     |      |       |        |     |      |       |         |     |       |       |
| First-Time Freshmen |     |       |    |     |     |       |      |       |       |          |     |      |       |        |     |      |       |         |     |       |       |
| Other Freshmen      |     |       |    |     | 1   |       |      |       |       |          |     |      |       |        | 1   |      | 1     |         | 3   |       | 3     |
| Sophomores          |     |       |    |     |     |       |      |       |       |          |     |      |       |        | 4   | 1    |       |         | 4   | 1     | 5     |
| Juniors             |     |       | 1  |     | 2   |       | 1    | 1     |       |          |     |      |       | 1      | 7   | 1    | 1     |         | 12  | 3     | 15    |
| Seniors             |     |       |    |     | 2   | 1     | 2    | 1     |       |          |     |      |       |        | 11  | 5    |       |         | 15  | 7     | 22    |
| Special             |     |       |    |     |     |       |      |       |       |          |     |      |       |        | 1   |      |       |         | 1   |       | 1     |
| Total Full-Time     |     |       | 1  |     | 5   | 1     | 3    | 2     |       |          |     |      |       | 1      | 24  | 7    | 2     |         | 35  | 11    | 46    |
| Part-Time           |     |       |    |     |     |       |      |       |       |          |     |      |       |        |     |      |       |         |     |       |       |
| First-Time Freshmen |     |       |    |     |     |       |      |       |       |          |     |      |       |        | 1   |      |       |         | 1   |       | 1     |
| Other Freshmen      |     |       | 1  |     | 2   |       | 3    | 1     |       |          |     |      |       |        | 10  | 1    |       |         | 16  | 2     | 18    |
| Sophomores          |     |       | 1  |     | 4   | 2     | 10   | 3     |       |          |     |      | 5     |        | 48  | 12   |       |         | 68  | 17    | 85    |
| Juniors             |     |       | 2  |     | 6   | 1     | 19   | 2     |       | 1        |     |      | 8     | 2      | 100 | 29   | 5     |         | 140 | 35    | 175   |
| Seniors             |     |       | 5  | 2   | 11  |       | 28   | 8     | 1     |          | 2   | 1    | 11    | 3      | 96  | 57   | 3     | 3       | 157 | 74    | 231   |
| Special             |     |       | 1  |     |     |       |      |       |       |          |     |      | 1     |        | 6   | 3    |       |         | 8   | 3     | 11    |
| Total Part-Time     |     |       | 10 | 2   | 23  | 3     | 60   | 14    | 1     | 1        | 2   | 1    | 25    | 5      | 261 | 102  | 8     | 3       | 390 | 131   | 521   |
| Total Undergraduate |     |       | 11 | 2   | 28  | 4     | 63   | 16    | 1     | 1        | 2   | 1    | 25    | 6      | 285 | 109  | 10    | 3       | 425 | 142   | 567   |
| Graduate            |     |       |    |     |     |       |      |       |       |          |     |      |       |        |     |      |       |         |     |       |       |
| Full-Time           |     |       |    |     |     |       |      |       |       |          |     |      |       |        |     |      |       |         |     |       |       |
| Certificate         |     |       |    |     |     |       |      |       |       |          |     |      |       |        |     |      |       |         |     |       |       |
| Masters             |     |       | 1  |     | 4   | 3     | 8    | 5     |       |          |     |      | 3     | 2      | 149 | 22   | 2     |         | 167 | 32    | 199   |
| Doctoral            |     |       |    |     |     |       |      |       |       |          |     |      |       |        | 1   | 3    |       |         | 1   | 3     | 4     |
| Special Graduate    |     |       |    |     |     |       |      |       |       |          |     |      |       |        | 4   | 1    |       |         | 4   | 1     | 5     |
| Total Full-Time     |     |       | 1  |     | 4   | 3     | 8    | 5     |       |          |     |      | 3     | 2      | 154 | 26   | 2     |         | 172 | 36    | 208   |
| Part-Time           |     |       |    |     |     |       |      |       |       |          |     |      |       |        |     |      |       |         |     |       |       |
| Certificate         |     |       |    |     |     |       |      |       |       |          |     |      |       |        |     |      |       |         |     |       |       |
| Masters             |     |       | 3  | 1   | 10  | 5     | 18   | 7     |       | 1        |     | 1    | 17    | 4      | 253 | 63   | 1     | 5       | 302 | 87    | 389   |
| Doctoral            |     |       |    |     | 4   | 1     | 1    | 1     |       |          |     |      | 1     |        | 25  | 13   |       | 3       | 31  | 18    | 49    |
| Special Graduate    |     |       |    |     |     |       | 1    |       |       |          |     |      |       |        | 45  | 6    |       | 1       | 46  | 7     | 53    |
| Total Part-Time     |     |       | 3  | 1   | 14  | 6     | 20   | 8     |       | 1        |     | 1    | 18    | 4      | 323 | 82   | 1     | 9       | 379 | 112   | 491   |
| Total Graduate      |     |       | 4  | 1   | 18  | 9     | 28   | 13    |       | 1        |     | 1    | 21    | 6      | 477 | 108  | 3     | 9       | 551 | 148   | 699   |
| Total All Students  |     |       | 15 | 3   | 46  | 13    | 91   | 29    | 1     | 2        | 2   | 2    | 46    | 12     | 762 | 217  | 13    | 12      | 976 | 290   | 1,266 |

Table 7: College of Education Head Count Summary for Undergraduate and Graduate Summary for Full and Part-Time byGender and Race Classification: Summer 2020

Figure 20: College of Information Science & Technology Head Count: Summer 2006-2020