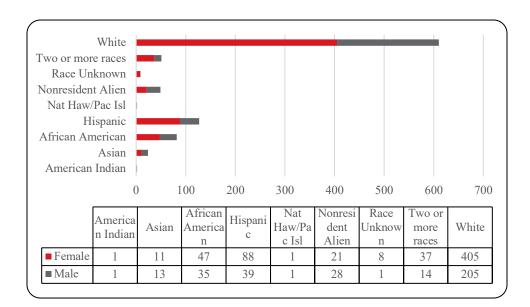

Figure 4: UNO Delivery-Site Head Count by Ethnicity by Gender: Summer 2020

|                     | -   | rican |     |     | Afr | ican  |      |       | Nat Ha | w / Pac | Ra   | ace   | Two o | r more |       |       | Nonre | esident |       |       |       |
|---------------------|-----|-------|-----|-----|-----|-------|------|-------|--------|---------|------|-------|-------|--------|-------|-------|-------|---------|-------|-------|-------|
|                     | Ind | lian  | As  | ian | Ame | rican | Hisp | anics | I      | sl      | Unkı | 10 wn | ra    | ces    | W     | hite  | Ali   | ien     |       | Total |       |
|                     | F   | Μ     | F   | Μ   | F   | Μ     | F    | Μ     | F      | Μ       | F    | Μ     | F     | Μ      | F     | Μ     | F     | Μ       | F     | Μ     | Total |
| Undergraduate       |     |       |     |     |     |       |      |       |        |         |      |       |       |        |       |       |       |         |       |       |       |
| Full-Time           |     |       |     |     |     |       |      |       |        |         |      |       |       |        |       |       |       |         |       |       |       |
| First-Time Freshmen |     |       |     |     | 1   |       |      |       |        |         |      |       |       |        |       |       |       |         | 1     |       | 1     |
| Other Freshmen      |     |       |     | 3   | 4   | 3     | 4    |       |        |         |      | 1     | 2     | 3      | 13    | 5     | 3     | 2       | 26    | 17    | 43    |
| Sophomores          | 1   |       | 5   | 1   |     | 2     | 5    | 3     |        |         |      |       | 4     | 1      | 29    | 15    | 6     | 5       | 50    | 27    | 77    |
| Juniors             |     |       | 7   | 3   | 19  | 6     | 12   | 12    | 1      |         |      | 2     | 7     | 10     | 63    | 50    | 8     | 7       | 117   | 90    | 207   |
| Seniors             | 2   |       | 7   | 5   | 16  | 12    | 12   | 16    | 1      |         | 1    | 2     | 11    | 7      | 91    | 63    | 5     | 16      | 146   | 121   | 267   |
| Special             |     |       |     | 2   |     | 2     | 1    |       |        |         |      |       |       | 1      | 3     | 5     |       |         | 4     | 10    | 14    |
| Total Full-Time     | 3   |       | 19  | 14  | 40  | 25    | 34   | 31    | 2      |         | 1    | 5     | 24    | 22     | 199   | 138   | 22    | 30      | 344   | 265   | 609   |
| Part-Time           |     |       |     |     |     |       |      |       |        |         |      |       |       |        |       |       |       |         |       |       | ┝───┤ |
| First-Time Freshmen |     |       |     |     |     |       |      | 1     |        |         | 1    |       | 1     |        | 8     | 3     | 1     | 1       | 11    | 5     | 16    |
| Other Freshmen      |     | 3     | 20  | 20  | 27  | 16    | 53   | 18    |        |         | 4    | 2     | 12    | 11     | 126   | 97    | 14    | 20      | 256   | 187   | 443   |
| Sophomores          | 1   |       | 37  | 17  | 28  | 27    | 89   | 53    | 2      |         | 4    | 1     | 19    | 16     | 317   | 237   | 24    | 44      | 521   | 395   | 916   |
| Juniors             | 2   | 1     | 35  | 40  | 58  | 38    | 116  | 62    |        | 2       | 6    | 4     | 37    | 17     | 469   | 397   | 42    | 55      | 765   | 616   | 1.381 |
| Seniors             | 2   | 1     | 50  | 34  | 61  | 31    | 157  | 98    | 2      | 2       | 13   | 12    | 56    | 37     | 547   | 551   | 54    | 70      | 942   | 836   | 1.778 |
| Special             |     |       | 8   | 5   | 5   | 8     | 5    | 6     |        |         |      | 2     | 4     |        | 63    | 62    |       | 5       | 85    | 88    | 173   |
| Total Part-Time     | 5   | 5     | 150 | 116 | 179 | 120   | 420  | 238   | 4      | 4       | 28   | 21    | 129   | 81     | 1,530 | 1,347 | 135   | 195     | 2,580 | 2,127 | 4,707 |
| Total Undergraduate | 8   | 5     | 169 | 130 | 219 | 145   | 454  | 269   | 6      | 4       | 29   | 26    | 153   | 103    | 1,729 | 1,485 | 157   | 225     | 2,924 | 2,392 | 5,316 |
|                     |     |       |     |     |     |       |      |       |        |         |      |       |       |        |       |       |       |         |       |       |       |
| Graduate            |     |       |     |     |     |       |      |       |        |         |      |       |       |        |       |       |       |         |       |       |       |
| Full-Time           |     |       |     |     |     |       |      |       |        |         |      |       |       |        |       |       |       |         |       |       |       |
| Certificate         |     |       |     |     |     |       |      |       |        |         |      |       |       |        |       |       |       |         |       |       |       |
| Masters             |     |       | 2   | 1   | 6   | 5     | 16   | 6     |        |         |      |       | 5     | 2      | 223   | 37    | 4     | 3       | 256   | 54    | 310   |
| Doctoral            |     |       |     |     |     |       |      |       |        |         |      |       |       |        | 1     | 3     |       |         | 1     | 3     | 4     |
| Special Graduate    |     |       |     |     | 2   |       |      |       |        |         |      |       |       |        | 6     | 3     | 2     | 3       | 10    | 6     | 16    |
| Total Full-Time     |     |       | 2   | 1   | 8   | 5     | 16   | 6     |        |         |      |       | 5     | 2      | 230   | 43    | 6     | 6       | 267   | 63    | 330   |
| Part-Time           |     |       |     |     |     |       |      |       |        |         |      |       |       |        |       |       |       |         |       |       |       |
| Certificate         |     |       | 2   |     | 1   |       | 3    | 1     |        |         | 2    |       |       |        | 19    | 15    | 2     | 1       | 29    | 17    | 46    |
| Masters             |     |       | 15  | 14  | 36  | 23    | 51   | 28    |        | 1       | 6    | 3     | 33    | 10     | 593   | 312   | 39    | 43      | 773   | 434   | 1,207 |
| Doctoral            |     |       | 1   | 1   | 5   | 2     | 1    | 1     |        |         |      |       | 1     | 1      | 32    | 14    | 4     | 13      | 44    | 32    | 76    |
| Special Graduate    |     |       | 1   | 1   | 1   |       | 6    | 5     |        | 1       |      |       |       |        | 95    | 40    | 5     | 11      | 108   | 58    | 166   |
| Total Part-Time     |     |       | 19  | 16  | 43  | 25    | 61   | 35    |        | 2       | 8    | 3     | 34    | 11     | 739   | 381   | 50    | 68      | 954   | 541   | 1,495 |
| Total Graduate      |     |       | 21  | 17  | 51  | 30    | 77   | 41    |        | 2       | 8    | 3     | 39    | 13     | 969   | 424   | 56    | 74      | 1,221 | 604   | 1,825 |
| Total All Students  | 8   | 5     | 190 | 147 | 270 | 175   | 531  | 310   | 6      | 6       | 37   | 29    | 192   | 116    | 2,698 | 1.909 | 213   | 299     | 4,145 | 2,996 | 7,141 |
| Total All Students  | 0   | 3     | 190 | 14/ | 270 | 1/3   | 331  | 310   | 0      | 0       | 37   | 29    | 192   | 110    | 2,090 | 1,909 | 213   | 299     | 4,143 | ∠,990 | /,141 |

Table 2: Total UNO Delivery-Site Head Count Summary for Undergraduate and Graduate Students Full and Part-Time byGender and Race Classification: Summer 2020

Figure 5: UNO Administrative-Site Head Count by Student Level: Summer 2006-2020