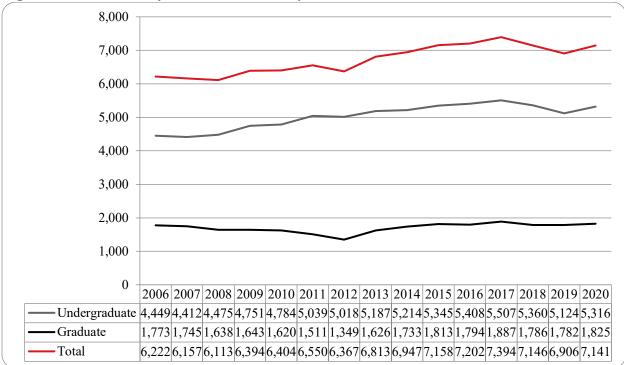

#### Summer 2020 Delivery-Site Campus Summary

A campus summary of changes in delivery-site head count enrollment and student credit hours compared to the summer 2019 is below.

- Summer 2020 head count enrollment 7,141, a 3.4% increase compared to the summer 2019 enrollment of 6,906 (see Figure 1).
- Summer 2020 undergraduate head count enrollment is 5,316, a 3.7% increase compared to the summer 2019 enrollment of 5,124 (see Figure 2).
- Summer 2020 graduate head count enrollment is 1,825, a 2.4% increase compared to the summer 2019 enrollment of 1,782 (see Figure 2).
- Summer 2020 student credit hours are 44,239, a 12% increase compared to the summer 2019 credit hours of 39,504 (see Figure 3).
- Summer 2020 undergraduate credit hours are 34,812, up from summer 2019 by 14% (see Figure 3).
- Summer 2020 graduate credit hours are 9,427, up from summer 2019 by 5.2% (see Figure 3).

#### Figure 1: Delivery-Site & Administrative-Site Head Count Enrollment: Summer 2001-2020

Figure 2: UNO Delivery-Site Head Count by Student Level: Summer 2006-2020

Figure 3: UNO Delivery-Site Student Credit Hours by Student Level: Summer 2006-2020