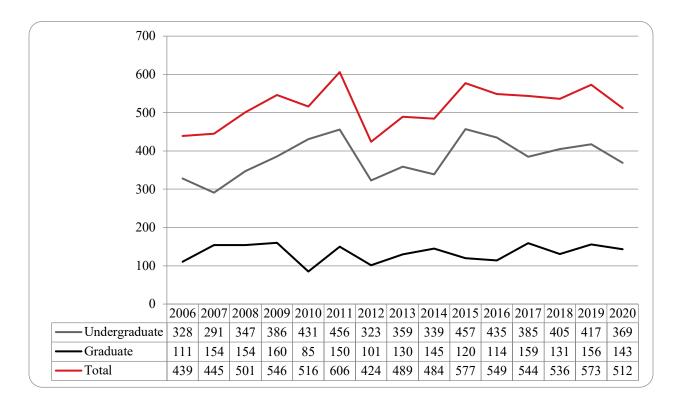

#### Summer 2020 Delivery-Site Campus Summary

A campus summary of changes in delivery-site head count enrollment and student credit hours compared to the summer 2019 is below.

- Summer 2020 head count enrollment 7,141, a 3.4% increase compared to the summer 2019 enrollment of 6,906 (see Figure 1).
- Summer 2020 undergraduate head count enrollment is 5,316, a 3.7% increase compared to the summer 2019 enrollment of 5,124 (see Figure 2).
- Summer 2020 graduate head count enrollment is 1,825, a 2.4% increase compared to the summer 2019 enrollment of 1,782 (see Figure 2).
- Summer 2020 student credit hours are 44,239, a 12% increase compared to the summer 2019 credit hours of 39,504 (see Figure 3).
- Summer 2020 undergraduate credit hours are 34,812, up from summer 2019 by 14% (see Figure 3).
- Summer 2020 graduate credit hours are 9,427, up from summer 2019 by 5.2% (see Figure 3).

#### Figure 1: Delivery-Site & Administrative-Site Head Count Enrollment: Summer 2001-2020

Figure 2: UNO Delivery-Site Head Count by Student Level: Summer 2006-2020

Figure 3: UNO Delivery-Site Student Credit Hours by Student Level: Summer 2006-2020