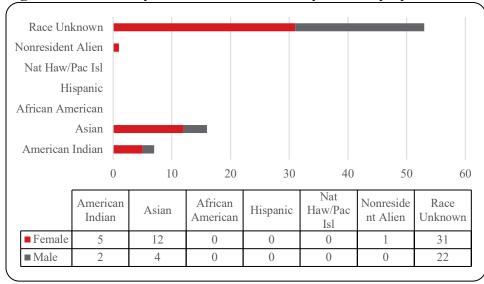

Table 7: College of Education Head Count Summary for Undergraduate and Graduate Summary for Full and Part-Time byGender and Race Classification: Summer 2020

Figure 20: College of Information Science & Technology Head Count: Summer 2006-2020

### Table 8: College of Information Science and Technology Head Count Summary for Undergraduate and Graduate Students forFull and Part-Time by Gender and Race Classification: Summer 2020

|                     |          | rican    |         |          |          | ican       |           |       |   | aw / Pac |          | ace       |         | r more   |    | •         |          | esident  |     | <b>T</b> ( <b>1</b> |       |
|---------------------|----------|----------|---------|----------|----------|------------|-----------|-------|---|----------|----------|-----------|---------|----------|----|-----------|----------|----------|-----|---------------------|-------|
|                     | Ind<br>F | ian<br>M | As<br>F | ian<br>M | Ame<br>F | rican<br>M | Hisp<br>F | anics | F | sl<br>M  | Unk<br>F | nown<br>M | ra<br>F | ces<br>M | F  | nite<br>M | Ali<br>F | ien<br>M | F   | Total<br>M          | Total |
| Undergraduate       | r        | IVI      | F       | N        | r        | NI         | Г         | М     | г | N        | F        | N         | F       | IVI      | F  | N         | r        | N        | r   | N                   | Total |
| Full-Time           |          |          |         |          |          |            |           |       |   |          |          |           |         |          |    |           |          |          |     |                     |       |
| First-Time Freshmen |          |          |         |          |          |            |           |       |   |          | -        |           |         |          |    |           |          |          |     |                     |       |
| Other Freshmen      |          |          |         | 1        |          | 1          |           |       |   |          |          |           |         |          |    | 1         |          |          |     | 3                   | 3     |
| Sophomores          |          |          |         | 1        |          | 1          |           |       |   |          |          |           |         |          |    | 3         | 3        | 1        | 3   | 5                   | -     |
| Juniors             |          |          |         | 1        |          |            |           |       |   |          |          |           |         | 3        | 1  | 6         | 5        | 1        | 1   | 10                  | -     |
| Seniors             |          |          |         | 1        |          | 1          |           | 1     |   |          |          | 1         | 1       | 1        | 2  | 7         |          | 1        | 3   | 13                  |       |
| Special             |          |          |         | 1        |          | 1          |           | 1     |   |          |          | 1         | 1       | 1        | 2  | 4         |          | 1        | 5   | 5                   |       |
| Total Full-Time     |          |          |         | 4        |          | 3          |           | 1     |   |          |          | 1         | 1       | 4        | 3  | 21        | 3        | 2        | 7   | 36                  |       |
| Total Full-Time     |          |          |         | 4        |          | 3          |           | 1     |   |          |          | 1         | 1       | 4        | 3  | 21        | 3        |          | /   | 30                  | 43    |
| Part-Time           |          |          |         |          |          |            |           |       |   |          |          |           |         |          |    |           |          |          |     |                     |       |
| First-Time Freshmen |          |          |         |          |          |            |           |       |   |          |          |           |         |          |    |           |          |          |     |                     |       |
| Other Freshmen      |          |          |         | 1        |          | 2          |           |       |   |          |          |           |         |          | 1  | 9         | 1        | 9        | 2   | 21                  | 23    |
| Sophomores          |          |          | 3       | 2        | 2        | 5          |           | 7     |   |          |          | 1         |         | 3        | 4  | 42        |          | 17       | 9   | 77                  | 86    |
| Juniors             |          |          | 2       | 11       | 3        | 6          | 1         | 6     |   |          | 2        | 1         |         | 3        | 12 | 61        | 2        | 4        | 22  | 92                  | 114   |
| Seniors             |          |          | 4       | 13       | 3        | 1          | 2         | 14    |   |          |          | 3         | 2       | 4        | 11 | 113       | 12       | 12       | 34  | 160                 | 194   |
| Special             |          |          |         |          |          |            | 1         |       |   |          |          | 1         |         |          | 3  | 14        |          | 2        | 4   | 17                  | 21    |
| Total Part-Time     |          |          | 9       | 27       | 8        | 14         | 4         | 27    |   |          | 2        | 6         | 2       | 10       | 31 | 239       | 15       | 44       | 71  | 367                 | 438   |
| Total Undergraduate |          |          | 9       | 31       | 8        | 17         | 4         | 28    |   |          | 2        | 7         | 3       | 14       | 34 | 260       | 18       | 46       | 78  | 403                 | 481   |
| ~ .                 |          |          |         |          |          |            |           |       |   |          |          |           |         |          |    |           |          |          |     |                     |       |
| Graduate            |          |          |         |          |          |            |           |       |   |          |          |           |         |          |    |           |          |          |     |                     |       |
| Full-Time           |          |          |         |          |          |            |           |       |   |          |          |           |         |          |    |           |          |          |     |                     |       |
| Certificate         |          |          |         |          |          |            |           |       |   |          |          |           |         |          |    |           |          |          |     |                     |       |
| Masters             |          |          |         |          |          |            |           |       |   |          |          |           |         |          |    |           | 1        | 2        | 1   | 2                   | 3     |
| Doctoral            |          |          |         |          |          |            |           |       |   |          |          |           |         |          |    |           |          |          |     |                     |       |
| Special Graduate    |          |          |         |          |          |            |           |       |   |          |          |           |         |          |    |           |          |          |     |                     |       |
| Total Full-Time     |          |          |         |          |          |            |           |       |   |          |          |           |         |          |    |           | 1        | 2        | 1   | 2                   | 3     |
| Part-Time           |          |          |         |          |          |            |           |       |   |          |          |           |         |          |    |           |          |          |     |                     |       |
| Certificate         |          |          | 1       |          | 1        |            |           |       |   |          |          |           |         |          | 3  | 2         | 2        | 1        | 7   | 3                   | 10    |
| Masters             |          |          | 4       | 6        | 1        | 1          | 1         | 4     |   |          |          | 1         |         | 4        | 21 | 37        | 26       |          | 53  | 77                  | 130   |
| Doctoral            |          |          |         | 1        |          | · ·        |           |       |   |          |          | 1         |         | 1        | 1  | 51        | 1        | 9        | 2   | 11                  | 130   |
| Special Graduate    |          |          |         | 1        |          |            |           |       |   |          |          |           |         | 1        | 1  |           |          |          | 2   | 11                  | 15    |
| Total Part-Time     |          |          | 5       | 7        | 2        | 1          | 1         | 4     |   |          |          | 1         |         | 5        | 25 | 39        | 29       | 34       | 62  | 91                  | 153   |
| Total Graduate      |          |          | 5       |          | 2        | 1          | 1         | 4     |   |          |          | 1         |         | 5        | 25 | 39        | 30       |          | 63  | 93                  | 155   |
| I Vini Oluuuut      |          |          |         | ,        | 2        | 1          | 1         |       |   |          |          | 1         |         |          | 25 | 57        | 50       | 50       |     | 15                  | 150   |
| Total All Students  |          |          | 14      | 38       | 10       | 18         | 5         | 32    |   |          | 2        | 8         | 3       | 19       | 59 | 299       | 48       | 82       | 141 | 496                 | 637   |