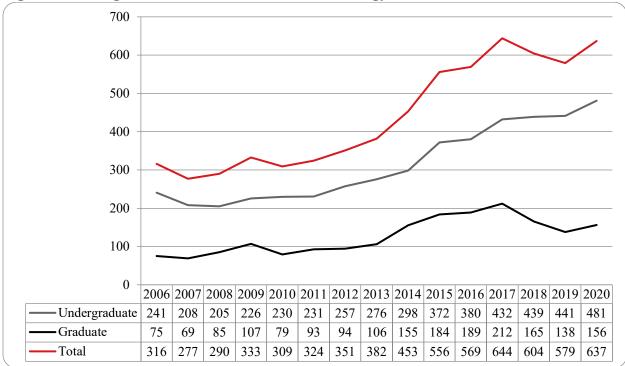

Table 7: College of Education Head Count Summary for Undergraduate and Graduate Summary for Full and Part-Time byGender and Race Classification: Summer 2020

Figure 20: College of Information Science & Technology Head Count: Summer 2006-2020

Figure 21: College of Information Science & Technology Student Credit Hours: Summer 2006-2020

### Table 8: College of Information Science and Technology Head Count Summary for Undergraduate and Graduate Students forFull and Part-Time by Gender and Race Classification: Summer 2020

|                     |          | rican    |         |          |          | ican       |           |       |   | aw / Pac |          | ace       |         | r more   |    | •         |          | esident  |     | <b>T</b> ( <b>1</b> |       |
|---------------------|----------|----------|---------|----------|----------|------------|-----------|-------|---|----------|----------|-----------|---------|----------|----|-----------|----------|----------|-----|---------------------|-------|
|                     | Ind<br>F | ian<br>M | As<br>F | ian<br>M | Ame<br>F | rican<br>M | Hisp<br>F | anics | F | sl<br>M  | Unk<br>F | nown<br>M | ra<br>F | ces<br>M | F  | nite<br>M | Ali<br>F | ien<br>M | F   | Total<br>M          | Total |
| Undergraduate       | r        | IVI      | F       | N        | r        | NI         | Г         | М     | г | N        | F        | N         | F       | IVI      | F  | N         | r        | N        | r   | N                   | Total |
| Full-Time           |          |          |         |          |          |            |           |       |   |          |          |           |         |          |    |           |          |          |     |                     |       |
| First-Time Freshmen |          |          |         |          |          |            |           |       |   |          | -        |           |         |          |    |           |          |          |     |                     |       |
| Other Freshmen      |          |          |         | 1        |          | 1          |           |       |   |          |          |           |         |          |    | 1         |          |          |     | 3                   | 3     |
| Sophomores          |          |          |         | 1        |          | 1          |           |       |   |          |          |           |         |          |    | 3         | 3        | 1        | 3   | 5                   | -     |
| Juniors             |          |          |         | 1        |          |            |           |       |   |          |          |           |         | 3        | 1  | 6         | 5        | 1        | 1   | 10                  | -     |
| Seniors             |          |          |         | 1        |          | 1          |           | 1     |   |          |          | 1         | 1       | 1        | 2  | 7         |          | 1        | 3   | 13                  |       |
| Special             |          |          |         | 1        |          | 1          |           | 1     |   |          |          | 1         | 1       | 1        | 2  | 4         |          | 1        | 5   | 5                   |       |
| Total Full-Time     |          |          |         | 4        |          | 3          |           | 1     |   |          |          | 1         | 1       | 4        | 3  | 21        | 3        | 2        | 7   | 36                  |       |
| Total Full-Time     |          |          |         | 4        |          | 3          |           | 1     |   |          |          | 1         | 1       | 4        | 3  | 21        | 3        |          | /   | 30                  | 43    |
| Part-Time           |          |          |         |          |          |            |           |       |   |          |          |           |         |          |    |           |          |          |     |                     |       |
| First-Time Freshmen |          |          |         |          |          |            |           |       |   |          |          |           |         |          |    |           |          |          |     |                     |       |
| Other Freshmen      |          |          |         | 1        |          | 2          |           |       |   |          |          |           |         |          | 1  | 9         | 1        | 9        | 2   | 21                  | 23    |
| Sophomores          |          |          | 3       | 2        | 2        | 5          |           | 7     |   |          |          | 1         |         | 3        | 4  | 42        |          | 17       | 9   | 77                  | 86    |
| Juniors             |          |          | 2       | 11       | 3        | 6          | 1         | 6     |   |          | 2        | 1         |         | 3        | 12 | 61        | 2        | 4        | 22  | 92                  | 114   |
| Seniors             |          |          | 4       | 13       | 3        | 1          | 2         | 14    |   |          |          | 3         | 2       | 4        | 11 | 113       | 12       | 12       | 34  | 160                 | 194   |
| Special             |          |          |         |          |          |            | 1         |       |   |          |          | 1         |         |          | 3  | 14        |          | 2        | 4   | 17                  | 21    |
| Total Part-Time     |          |          | 9       | 27       | 8        | 14         | 4         | 27    |   |          | 2        | 6         | 2       | 10       | 31 | 239       | 15       | 44       | 71  | 367                 | 438   |
| Total Undergraduate |          |          | 9       | 31       | 8        | 17         | 4         | 28    |   |          | 2        | 7         | 3       | 14       | 34 | 260       | 18       | 46       | 78  | 403                 | 481   |
| ~ .                 |          |          |         |          |          |            |           |       |   |          |          |           |         |          |    |           |          |          |     |                     |       |
| Graduate            |          |          |         |          |          |            |           |       |   |          |          |           |         |          |    |           |          |          |     |                     |       |
| Full-Time           |          |          |         |          |          |            |           |       |   |          |          |           |         |          |    |           |          |          |     |                     |       |
| Certificate         |          |          |         |          |          |            |           |       |   |          |          |           |         |          |    |           |          |          |     |                     |       |
| Masters             |          |          |         |          |          |            |           |       |   |          |          |           |         |          |    |           | 1        | 2        | 1   | 2                   | 3     |
| Doctoral            |          |          |         |          |          |            |           |       |   |          |          |           |         |          |    |           |          |          |     |                     |       |
| Special Graduate    |          |          |         |          |          |            |           |       |   |          |          |           |         |          |    |           |          |          |     |                     |       |
| Total Full-Time     |          |          |         |          |          |            |           |       |   |          |          |           |         |          |    |           | 1        | 2        | 1   | 2                   | 3     |
| Part-Time           |          |          |         |          |          |            |           |       |   |          |          |           |         |          |    |           |          |          |     |                     |       |
| Certificate         |          |          | 1       |          | 1        |            |           |       |   |          |          |           |         |          | 3  | 2         | 2        | 1        | 7   | 3                   | 10    |
| Masters             |          |          | 4       | 6        | 1        | 1          | 1         | 4     |   |          |          | 1         |         | 4        | 21 | 37        | 26       |          | 53  | 77                  | 130   |
| Doctoral            |          |          |         | 1        |          | · ·        |           |       |   |          |          | 1         |         | 1        | 1  | 51        | 1        | 9        | 2   | 11                  | 130   |
| Special Graduate    |          |          |         | 1        |          |            |           |       |   |          |          |           |         | 1        | 1  |           |          |          | 2   | 11                  | 15    |
| Total Part-Time     |          |          | 5       | 7        | 2        | 1          | 1         | 4     |   |          |          | 1         |         | 5        | 25 | 39        | 29       | 34       | 62  | 91                  | 153   |
| Total Graduate      |          |          | 5       |          | 2        | 1          | 1         | 4     |   |          |          | 1         |         | 5        | 25 | 39        | 30       |          | 63  | 93                  | 155   |
| I Vini Oluuuut      |          |          |         | ,        | 2        | 1          | 1         |       |   |          |          | 1         |         |          | 25 | 57        | 50       | 50       |     | 15                  | 150   |
| Total All Students  |          |          | 14      | 38       | 10       | 18         | 5         | 32    |   |          | 2        | 8         | 3       | 19       | 59 | 299       | 48       | 82       | 141 | 496                 | 637   |