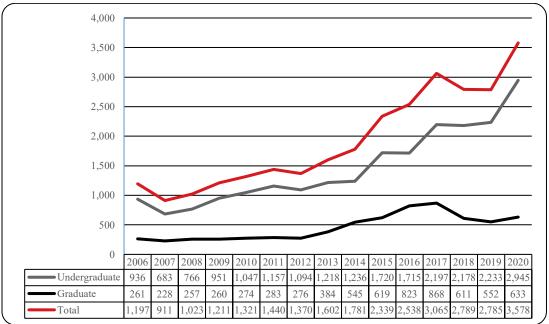

Table 7: College of Education Head Count Summary for Undergraduate and Graduate Summary for Full and Part-Time byGender and Race Classification: Summer 2020

Figure 20: College of Information Science & Technology Head Count: Summer 2006-2020

Figure 21: College of Information Science & Technology Student Credit Hours: Summer 2006-2020