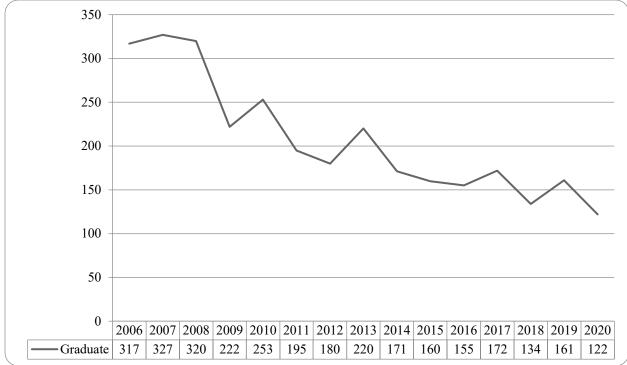

Figure 17: College of Education Head Count: Summer 2006-2020

Figure 18: College of Education Student Credit Hours: Summer 2006-2020

Figure 19: College of Education Head Count by Ethnicity by Gender: Summer 2020

Table 7: College of Education Head Count Summary for Undergraduate and Graduate Summary for Full and Part-Time byGender and Race Classification: Summer 2020

Figure 20: College of Information Science & Technology Head Count: Summer 2006-2020