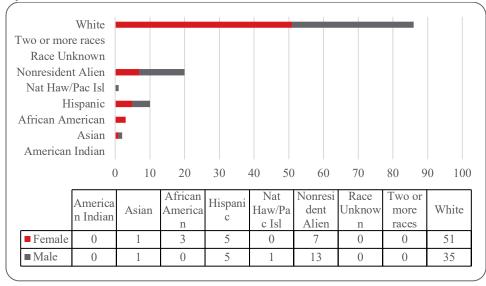

Figure 17: College of Education Head Count: Summer 2006-2020

Figure 18: College of Education Student Credit Hours: Summer 2006-2020

Figure 19: College of Education Head Count by Ethnicity by Gender: Summer 2020

|                     | Ame | rican |    |     | Afr | ican  |      |       | Nat H | aw / Pac | R   | ace  | Two o | r more |     |      | Nonre | esident |     |       |       |
|---------------------|-----|-------|----|-----|-----|-------|------|-------|-------|----------|-----|------|-------|--------|-----|------|-------|---------|-----|-------|-------|
|                     | Ind | lian  | As | ian | Ame | rican | Hisp | anics | 1     | sl       | Unk | nown | rae   | ces    | W   | hite | Al    | ien     |     | Total |       |
|                     | F   | Μ     | F  | Μ   | F   | Μ     | F    | Μ     | F     | Μ        | F   | Μ    | F     | Μ      | F   | Μ    | F     | Μ       | F   | Μ     | Total |
| Undergraduate       |     |       |    |     |     |       |      |       |       |          |     |      |       |        |     |      |       |         |     |       |       |
| Full-Time           |     |       |    |     |     |       |      |       |       |          |     |      |       |        |     |      |       |         |     |       |       |
| First-Time Freshmen |     |       |    |     |     |       |      |       |       |          |     |      |       |        |     |      |       |         |     |       |       |
| Other Freshmen      |     |       |    |     | 1   |       |      |       |       |          |     |      |       |        | 1   |      | 1     |         | 3   |       | 3     |
| Sophomores          |     |       |    |     |     |       |      |       |       |          |     |      |       |        | 4   | 1    |       |         | 4   | 1     | 5     |
| Juniors             |     |       | 1  |     | 2   |       | 1    | 1     |       |          |     |      |       | 1      | 7   | 1    | 1     |         | 12  | 3     | 15    |
| Seniors             |     |       |    |     | 2   | 1     | 2    | 1     |       |          |     |      |       |        | 11  | 5    |       |         | 15  | 7     | 22    |
| Special             |     |       |    |     |     |       |      |       |       |          |     |      |       |        | 1   |      |       |         | 1   |       | 1     |
| Total Full-Time     |     |       | 1  |     | 5   | 1     | 3    | 2     |       |          |     |      |       | 1      | 24  | 7    | 2     |         | 35  | 11    | 46    |
| Part-Time           |     |       |    |     |     |       |      |       |       |          |     |      |       |        |     |      |       |         |     |       |       |
| First-Time Freshmen |     |       |    |     |     |       |      |       |       |          |     |      |       |        | 1   |      |       |         | 1   |       | 1     |
| Other Freshmen      |     |       | 1  |     | 2   |       | 3    | 1     |       |          |     |      |       |        | 10  | 1    |       |         | 16  | 2     | 18    |
| Sophomores          |     |       | 1  |     | 4   | 2     | 10   | 3     |       |          |     |      | 5     |        | 48  | 12   |       |         | 68  | 17    | 85    |
| Juniors             |     |       | 2  |     | 6   | 1     | 19   | 2     |       | 1        |     |      | 8     | 2      | 100 | 29   | 5     |         | 140 | 35    | 175   |
| Seniors             |     |       | 5  | 2   | 11  |       | 28   | 8     | 1     |          | 2   | 1    | 11    | 3      | 96  | 57   | 3     | 3       | 157 | 74    | 231   |
| Special             |     |       | 1  |     |     |       |      |       |       |          |     |      | 1     |        | 6   | 3    |       |         | 8   | 3     | 11    |
| Total Part-Time     |     |       | 10 | 2   | 23  | 3     | 60   | 14    | 1     | 1        | 2   | 1    | 25    | 5      | 261 | 102  | 8     | 3       | 390 | 131   | 521   |
| Total Undergraduate |     |       | 11 | 2   | 28  | 4     | 63   | 16    | 1     | 1        | 2   | 1    | 25    | 6      | 285 | 109  | 10    | 3       | 425 | 142   | 567   |
| Graduate            |     |       |    |     |     |       |      |       |       |          |     |      |       |        |     |      |       |         |     |       |       |
| Full-Time           |     |       |    |     |     |       |      |       |       |          |     |      |       |        |     |      |       |         |     |       |       |
| Certificate         |     |       |    |     |     |       |      |       |       |          |     |      |       |        |     |      |       |         |     |       |       |
| Masters             |     |       | 1  |     | 4   | 3     | 8    | 5     |       |          |     |      | 3     | 2      | 149 | 22   | 2     |         | 167 | 32    | 199   |
| Doctoral            |     |       |    |     |     |       |      |       |       |          |     |      |       |        | 1   | 3    |       |         | 1   | 3     | 4     |
| Special Graduate    |     |       |    |     |     |       |      |       |       |          |     |      |       |        | 4   | 1    |       |         | 4   | 1     | 5     |
| Total Full-Time     |     |       | 1  |     | 4   | 3     | 8    | 5     |       |          |     |      | 3     | 2      | 154 | 26   | 2     |         | 172 | 36    | 208   |
| Part-Time           |     |       |    |     |     |       |      |       |       |          |     |      |       |        |     |      |       |         |     |       |       |
| Certificate         |     |       |    |     |     |       |      |       |       |          |     |      |       |        |     |      |       |         |     |       |       |
| Masters             |     |       | 3  | 1   | 10  | 5     | 18   | 7     |       | 1        |     | 1    | 17    | 4      | 253 | 63   | 1     | 5       | 302 | 87    | 389   |
| Doctoral            |     |       |    |     | 4   | 1     | 1    | 1     |       |          |     |      | 1     |        | 25  | 13   |       | 3       | 31  | 18    | 49    |
| Special Graduate    |     |       |    |     |     |       | 1    |       |       |          |     |      |       |        | 45  | 6    |       | 1       | 46  | 7     | 53    |
| Total Part-Time     |     |       | 3  | 1   | 14  | 6     | 20   | 8     |       | 1        |     | 1    | 18    | 4      | 323 | 82   | 1     | 9       | 379 | 112   | 491   |
| Total Graduate      |     |       | 4  | 1   | 18  | 9     | 28   | 13    |       | 1        |     | 1    | 21    | 6      | 477 | 108  | 3     | 9       | 551 | 148   | 699   |
| Total All Students  |     |       | 15 | 3   | 46  | 13    | 91   | 29    | 1     | 2        | 2   | 2    | 46    | 12     | 762 | 217  | 13    | 12      | 976 | 290   | 1,266 |

Table 7: College of Education Head Count Summary for Undergraduate and Graduate Summary for Full and Part-Time byGender and Race Classification: Summer 2020

Figure 20: College of Information Science & Technology Head Count: Summer 2006-2020