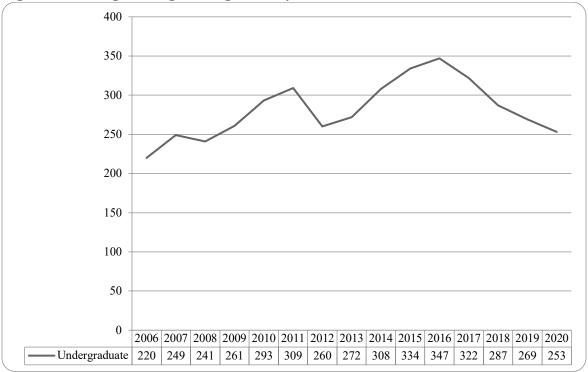

Table 3: Total UNO Administrative-Site Head Count Summary for Undergraduate and Graduate Students by Full and Part-Time by Gender and Race Classification: Summer 2020

Figure 8: College of Arts & Sciences Head Count: Summer 2006-2020

Figure 9: College of Arts & Sciences Student Credit Hours: Summer 2006-2020

Figure 10: College of Arts & Sciences Head Count by Ethnicity by Gender: Summer 2020