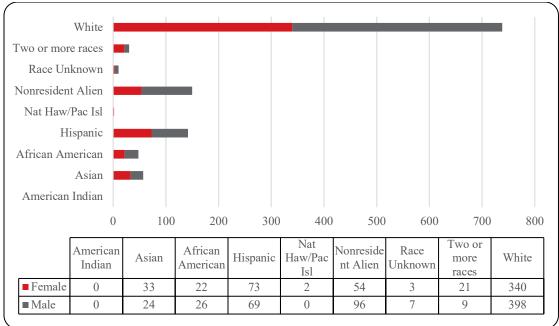

Figure 4: UNO Delivery-Site Head Count by Ethnicity by Gender: Summer 2020

|                     | -   | rican |     |     | Afr | ican  |      |       | Nat Ha | w / Pac | Ra   | ace   | Two o | r more |       |       | Nonre | esident |       |       |       |
|---------------------|-----|-------|-----|-----|-----|-------|------|-------|--------|---------|------|-------|-------|--------|-------|-------|-------|---------|-------|-------|-------|
|                     | Ind | lian  | As  | ian | Ame | rican | Hisp | anics | I      | sl      | Unkı | 10 wn | ra    | ces    | W     | hite  | Ali   | ien     |       | Total |       |
|                     | F   | Μ     | F   | Μ   | F   | Μ     | F    | Μ     | F      | Μ       | F    | Μ     | F     | Μ      | F     | Μ     | F     | Μ       | F     | Μ     | Total |
| Undergraduate       |     |       |     |     |     |       |      |       |        |         |      |       |       |        |       |       |       |         |       |       |       |
| Full-Time           |     |       |     |     |     |       |      |       |        |         |      |       |       |        |       |       |       |         |       |       |       |
| First-Time Freshmen |     |       |     |     | 1   |       |      |       |        |         |      |       |       |        |       |       |       |         | 1     |       | 1     |
| Other Freshmen      |     |       |     | 3   | 4   | 3     | 4    |       |        |         |      | 1     | 2     | 3      | 13    | 5     | 3     | 2       | 26    | 17    | 43    |
| Sophomores          | 1   |       | 5   | 1   |     | 2     | 5    | 3     |        |         |      |       | 4     | 1      | 29    | 15    | 6     | 5       | 50    | 27    | 77    |
| Juniors             |     |       | 7   | 3   | 19  | 6     | 12   | 12    | 1      |         |      | 2     | 7     | 10     | 63    | 50    | 8     | 7       | 117   | 90    | 207   |
| Seniors             | 2   |       | 7   | 5   | 16  | 12    | 12   | 16    | 1      |         | 1    | 2     | 11    | 7      | 91    | 63    | 5     | 16      | 146   | 121   | 267   |
| Special             |     |       |     | 2   |     | 2     | 1    |       |        |         |      |       |       | 1      | 3     | 5     |       |         | 4     | 10    | 14    |
| Total Full-Time     | 3   |       | 19  | 14  | 40  | 25    | 34   | 31    | 2      |         | 1    | 5     | 24    | 22     | 199   | 138   | 22    | 30      | 344   | 265   | 609   |
| Part-Time           |     |       |     |     |     |       |      |       |        |         |      |       |       |        |       |       |       |         |       |       | ┝───┤ |
| First-Time Freshmen |     |       |     |     |     |       |      | 1     |        |         | 1    |       | 1     |        | 8     | 3     | 1     | 1       | 11    | 5     | 16    |
| Other Freshmen      |     | 3     | 20  | 20  | 27  | 16    | 53   | 18    |        |         | 4    | 2     | 12    | 11     | 126   | 97    | 14    | 20      | 256   | 187   | 443   |
| Sophomores          | 1   |       | 37  | 17  | 28  | 27    | 89   | 53    | 2      |         | 4    | 1     | 19    | 16     | 317   | 237   | 24    | 44      | 521   | 395   | 916   |
| Juniors             | 2   | 1     | 35  | 40  | 58  | 38    | 116  | 62    |        | 2       | 6    | 4     | 37    | 17     | 469   | 397   | 42    | 55      | 765   | 616   | 1.381 |
| Seniors             | 2   | 1     | 50  | 34  | 61  | 31    | 157  | 98    | 2      | 2       | 13   | 12    | 56    | 37     | 547   | 551   | 54    | 70      | 942   | 836   | 1.778 |
| Special             |     |       | 8   | 5   | 5   | 8     | 5    | 6     |        |         |      | 2     | 4     |        | 63    | 62    |       | 5       | 85    | 88    | 173   |
| Total Part-Time     | 5   | 5     | 150 | 116 | 179 | 120   | 420  | 238   | 4      | 4       | 28   | 21    | 129   | 81     | 1,530 | 1,347 | 135   | 195     | 2,580 | 2,127 | 4,707 |
| Total Undergraduate | 8   | 5     | 169 | 130 | 219 | 145   | 454  | 269   | 6      | 4       | 29   | 26    | 153   | 103    | 1,729 | 1,485 | 157   | 225     | 2,924 | 2,392 | 5,316 |
|                     |     |       |     |     |     |       |      |       |        |         |      |       |       |        |       |       |       |         |       |       |       |
| Graduate            |     |       |     |     |     |       |      |       |        |         |      |       |       |        |       |       |       |         |       |       |       |
| Full-Time           |     |       |     |     |     |       |      |       |        |         |      |       |       |        |       |       |       |         |       |       |       |
| Certificate         |     |       |     |     |     |       |      |       |        |         |      |       |       |        |       |       |       |         |       |       |       |
| Masters             |     |       | 2   | 1   | 6   | 5     | 16   | 6     |        |         |      |       | 5     | 2      | 223   | 37    | 4     | 3       | 256   | 54    | 310   |
| Doctoral            |     |       |     |     |     |       |      |       |        |         |      |       |       |        | 1     | 3     |       |         | 1     | 3     | 4     |
| Special Graduate    |     |       |     |     | 2   |       |      |       |        |         |      |       |       |        | 6     | 3     | 2     | 3       | 10    | 6     | 16    |
| Total Full-Time     |     |       | 2   | 1   | 8   | 5     | 16   | 6     |        |         |      |       | 5     | 2      | 230   | 43    | 6     | 6       | 267   | 63    | 330   |
| Part-Time           |     |       |     |     |     |       |      |       |        |         |      |       |       |        |       |       |       |         |       |       |       |
| Certificate         |     |       | 2   |     | 1   |       | 3    | 1     |        |         | 2    |       |       |        | 19    | 15    | 2     | 1       | 29    | 17    | 46    |
| Masters             |     |       | 15  | 14  | 36  | 23    | 51   | 28    |        | 1       | 6    | 3     | 33    | 10     | 593   | 312   | 39    | 43      | 773   | 434   | 1,207 |
| Doctoral            |     |       | 1   | 1   | 5   | 2     | 1    | 1     |        |         |      |       | 1     | 1      | 32    | 14    | 4     | 13      | 44    | 32    | 76    |
| Special Graduate    |     |       | 1   | 1   | 1   |       | 6    | 5     |        | 1       |      |       |       |        | 95    | 40    | 5     | 11      | 108   | 58    | 166   |
| Total Part-Time     |     |       | 19  | 16  | 43  | 25    | 61   | 35    |        | 2       | 8    | 3     | 34    | 11     | 739   | 381   | 50    | 68      | 954   | 541   | 1,495 |
| Total Graduate      |     |       | 21  | 17  | 51  | 30    | 77   | 41    |        | 2       | 8    | 3     | 39    | 13     | 969   | 424   | 56    | 74      | 1,221 | 604   | 1,825 |
| Total All Students  | 8   | 5     | 190 | 147 | 270 | 175   | 531  | 310   | 6      | 6       | 37   | 29    | 192   | 116    | 2,698 | 1.909 | 213   | 299     | 4,145 | 2,996 | 7,141 |
| Total All Students  | 0   | 3     | 190 | 14/ | 270 | 1/3   | 331  | 310   | 0      | 0       | 37   | 29    | 192   | 110    | 2,090 | 1,909 | 213   | 299     | 4,143 | ∠,990 | /,141 |