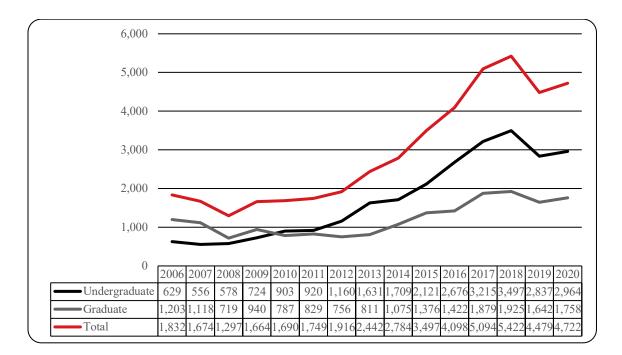

Table 2: Total UNO Delivery-Site Head Count Summary for Undergraduate and Graduate Students Full and Part-Time byGender and Race Classification: Summer 2020

Figure 5: UNO Administrative-Site Head Count by Student Level: Summer 2006-2020

Table 3: Total UNO Administrative-Site Head Count Summary for Undergraduate and Graduate Students by Full and Part-Time by Gender and Race Classification: Summer 2020

Figure 8: College of Arts & Sciences Head Count: Summer 2006-2020