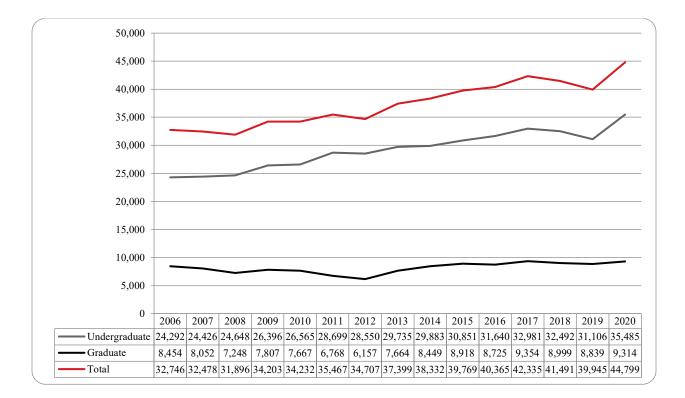

Table 2: Total UNO Delivery-Site Head Count Summary for Undergraduate and Graduate Students Full and Part-Time byGender and Race Classification: Summer 2020

Figure 5: UNO Administrative-Site Head Count by Student Level: Summer 2006-2020

Figure 6: UNO Administrative-Site Student Credit Hours: Summer 2006-2020

Figure 7: UNO Administrative-Site Head Count by Ethnicity by Gender: Summer 2020

|                     |   | erican |     |     |          | ican    |      |     |   | w / Pac |    | ace  | Two o | r more |       |       |     | esident |       |       |       |
|---------------------|---|--------|-----|-----|----------|---------|------|-----|---|---------|----|------|-------|--------|-------|-------|-----|---------|-------|-------|-------|
|                     |   | lian   |     | ian |          | rican   | Hisp |     | I |         | -  | nown | rae   |        |       | hite  | Ali |         |       | Total |       |
|                     | F | M      | F   | Μ   | F        | M       | F    | Μ   | F | M       | F  | Μ    | F     | Μ      | F     | M     | F   | Μ       | F     | Μ     | Total |
| Undergraduate       |   |        |     |     |          |         |      |     |   |         |    |      |       |        |       |       |     |         |       |       |       |
| Full-Time           |   |        |     |     |          |         |      |     |   |         |    |      |       |        |       |       |     |         |       |       |       |
| First-Time Freshmen |   |        |     |     | 1        |         |      |     |   |         |    |      |       |        |       |       |     |         | 1     |       | 1     |
| Other Freshmen      |   |        |     | 3   | 4        | 3       | 4    |     |   |         |    | 1    | 2     | 3      | 13    | 5     | 3   | 2       | 26    | 17    | 43    |
| Sophomores          | 1 |        | 5   | 1   | 1        | 2       | 5    | 3   |   |         |    |      | 4     | 1      | 29    | 13    | 6   | 2       | 51    | 22    | 73    |
| Juniors             |   |        | 7   | 3   | 19       | 6       | 12   | 12  | 1 |         |    | 2    | 7     | 10     | 66    | 49    | 8   | 6       | 120   | 88    | 208   |
| Seniors             | 2 |        | 7   | 5   | 16       | 12      | 11   | 15  | 1 |         | 1  | 2    | 11    | 7      | 93    | 58    | 5   | 14      | 147   | 113   | 260   |
| Special             |   |        |     | 2   |          | 2       | 1    |     |   |         |    |      |       | 1      | 3     | 5     |     |         | 4     | 10    | 14    |
| Total Full-Time     | 3 |        | 19  | 14  | 41       | 25      | 33   | 30  | 2 |         | 1  | 5    | 24    | 22     | 204   | 130   | 22  | 24      | 349   | 250   | 599   |
| Part-Time           |   |        |     |     |          |         |      |     |   |         |    |      |       |        |       |       |     |         |       |       |       |
| First-Time Freshmen |   |        |     |     |          |         |      | 1   |   |         | 1  |      | 1     |        | 8     | 3     | 1   | 1       | 11    | 5     | 16    |
| Other Freshmen      |   | 3      | 20  | 20  | 28       | 17      | 53   | 17  |   |         | 4  | 2    | 13    | 11     | 128   | 97    | 14  | 19      | 260   | 186   | 446   |
| Sophomores          | 1 | 5      | 37  | 16  | 30       | 26      | 95   | 50  | 2 |         | 4  | 1    | 19    | 14     | 317   | 202   | 23  | 41      | 528   | 350   | 878   |
| Juniors             | 2 | 1      | 35  | 37  | 56       | 37      | 119  | 61  | 2 | 2       | 6  | 4    | 39    | 14     | 474   | 377   | 43  | 48      | 774   | 583   | 1,357 |
| Seniors             | 2 | 1      | 47  | 33  | 64       | 37      | 159  | 91  | 2 | 3       | 12 | 11   | 61    | 33     | 564   | 527   | 53  | 62      | 964   | 797   | 1,337 |
| Special             | 2 |        | 47  | 5   | 5        | 37<br>7 | 5    | 6   | 2 | 5       | 12 | 2    | 4     | 33     | 63    | 60    | 55  | 5       | 84    | 85    | 1,701 |
| Total Part-Time     | 5 | 4      | 146 | 111 | 183      | 124     | 431  | 226 | 4 | 5       | 27 | 20   | 137   | 74     | 1,554 | 1,266 | 134 | 176     | 2,621 | 2,006 | 4,627 |
| Total Undergraduate | 8 | 4      | 140 | 125 | 224      | 124     | 464  | 220 | 6 | 5       | 27 | 20   | 161   | 96     | 1,334 | 1,200 | 154 | 200     | 2,021 | 2,000 | 5,226 |
| Total Undergraduate | 0 | 4      | 105 | 125 | 224      | 149     | 404  | 230 | 0 | 5       | 20 | 23   | 101   | 90     | 1,730 | 1,390 | 150 | 200     | 2,970 | 2,230 | 3,220 |
| Graduate            |   |        |     |     |          |         |      |     |   |         |    |      |       |        |       |       |     |         |       |       |       |
| Full-Time           |   |        |     |     |          |         |      |     |   |         |    |      |       |        |       |       |     |         |       |       |       |
| Certificate         |   |        |     |     |          |         |      |     |   |         |    |      |       |        |       |       |     |         |       |       |       |
| Masters             |   |        | 2   | 1   | 6        | 5       | 16   | 6   |   |         |    |      | 5     | 2      | 223   | 37    | 4   | 3       | 256   | 54    | 310   |
| Doctoral            |   |        |     |     |          |         |      |     |   |         |    |      |       |        | 1     | 3     |     |         | 1     | 3     | 4     |
| Special Graduate    |   |        |     |     | 2        |         |      |     |   |         |    |      |       |        | 6     | 3     | 2   | 3       | 10    | 6     | 16    |
| Total Full-Time     |   |        | 2   | 1   | 8        | 5       | 16   | 6   |   |         |    |      | 5     | 2      | 230   | 43    | 6   | 6       | 267   | 63    | 330   |
| Part-Time           |   |        |     |     |          |         |      |     |   |         |    |      |       |        |       |       |     |         |       |       | ┝──┤  |
| Certificate         |   |        | 2   |     | 1        |         | 3    | 1   |   |         | 2  |      |       |        | 19    | 15    | 2   | 1       | 29    | 17    | 46    |
| Masters             |   |        | 15  | 14  | 36       | 23      | 51   | 28  |   | 1       | 6  | 3    | 33    | 10     | 593   | 312   | 39  | 43      | 773   | 434   | 1,207 |
| Doctoral            |   |        | 13  | 14  | 5        | 23      | 1    | 28  |   | 1       | 0  |      | 1     | 10     | 32    | 14    | 4   | 13      | 44    | 32    | 76    |
| Special Graduate    |   |        | 1   | 1   | 1        | 2       | 6    | 5   |   | 1       |    |      | 1     | 1      | 95    | 40    | 5   | 11      | 108   | 58    | 166   |
| Total Part-Time     |   |        | 19  | 16  | 43       | 25      | 61   | 35  |   | 2       | 8  | 3    | 34    | 11     | 739   | 381   | 50  | 68      | 954   | 541   | 1,495 |
| Total Graduate      |   |        | 21  | 10  | 43<br>51 | 30      | 77   | 41  |   | 2       | 8  | 3    | 39    | 13     | 969   | 424   | 56  | 74      | 1,221 | 604   | 1,495 |
| Total Graduate      |   |        | 21  | 1/  | 31       | 30      | //   | 41  |   | ۷       | 0  | 3    | 37    | 15     | 909   | 424   |     | /4      | 1,221 | 004   | 1,023 |
| Total All Students  | 8 | 4      | 186 | 142 | 275      | 179     | 541  | 297 | 6 | 7       | 36 | 28   | 200   | 109    | 2,727 | 1,820 | 212 | 274     | 4,191 | 2,860 | 7,051 |

#### Administrative-Site

• Summer 2020 administrative-site head count enrollment is 7,051, a 4.2% increase from the previous summer and administrative-site credit hours are 44,799, up 12.2% (see Figures 5 & 6).