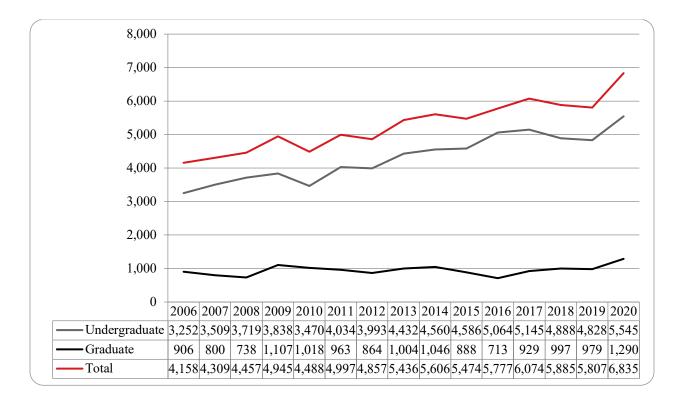

Figure 17: College of Education Head Count: Summer 2006-2020

Figure 18: College of Education Student Credit Hours: Summer 2006-2020

Figure 19: College of Education Head Count by Ethnicity by Gender: Summer 2020

Table 7: College of Education Head Count Summary for Undergraduate and Graduate Summary for Full and Part-Time byGender and Race Classification: Summer 2020

Figure 20: College of Information Science & Technology Head Count: Summer 2006-2020