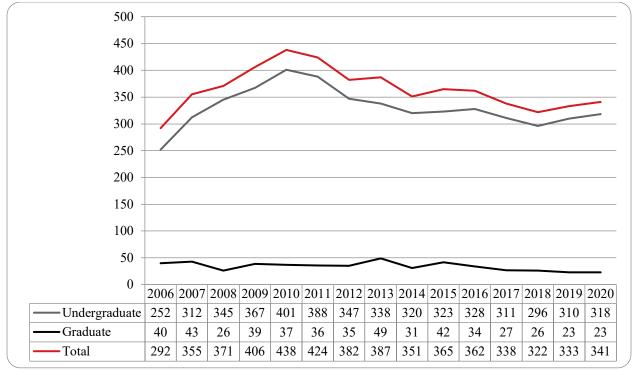

#### Summer 2020 Delivery-Site Campus Summary

A campus summary of changes in delivery-site head count enrollment and student credit hours compared to the summer 2019 is below.

- Summer 2020 head count enrollment 7,141, a 3.4% increase compared to the summer 2019 enrollment of 6,906 (see Figure 1).
- Summer 2020 undergraduate head count enrollment is 5,316, a 3.7% increase compared to the summer 2019 enrollment of 5,124 (see Figure 2).
- Summer 2020 graduate head count enrollment is 1,825, a 2.4% increase compared to the summer 2019 enrollment of 1,782 (see Figure 2).
- Summer 2020 student credit hours are 44,239, a 12% increase compared to the summer 2019 credit hours of 39,504 (see Figure 3).
- Summer 2020 undergraduate credit hours are 34,812, up from summer 2019 by 14% (see Figure 3).
- Summer 2020 graduate credit hours are 9,427, up from summer 2019 by 5.2% (see Figure 3).