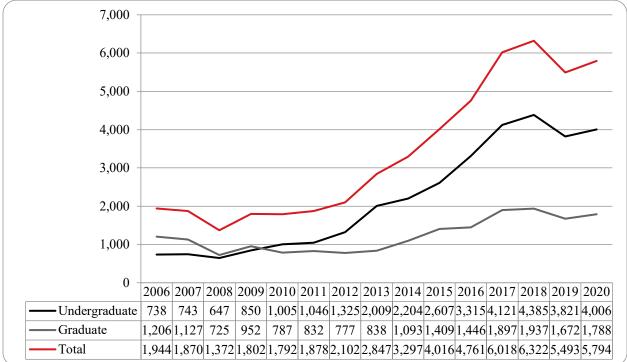

#### Figure 1: Delivery-Site & Administrative-Site Head Count Enrollment: Summer 2001-2020

Figure 2: UNO Delivery-Site Head Count by Student Level: Summer 2006-2020

Figure 3: UNO Delivery-Site Student Credit Hours by Student Level: Summer 2006-2020

Table 2: Total UNO Delivery-Site Head Count Summary for Undergraduate and Graduate Students Full and Part-Time byGender and Race Classification: Summer 2020

Figure 5: UNO Administrative-Site Head Count by Student Level: Summer 2006-2020