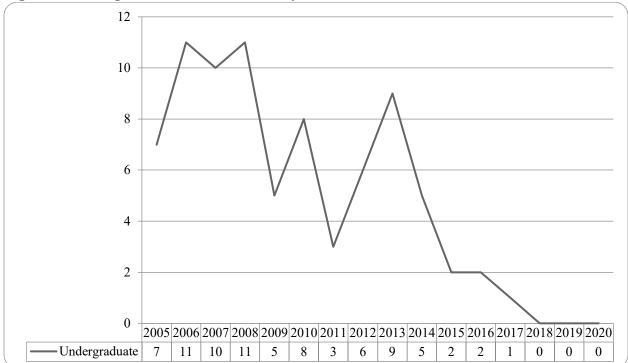

Figure 11: College of Business Administration Head Count: Summer 2006-2020

Figure 12: College of Business Administration Student Credit Hours: Summer 2006-2020

Figure 13: College of Business Administration Head Count by Ethnicity by Gender: Summer 2020

## Table 5: College of Business Administration Head Count Summary for Undergraduate and Graduate Students by Full and Part-Time byGender and Race Classification: Summer 2020

Figure 14: College of Communication, Fine Arts and Media Delivery and Administration-Site Head Count: Summer 2006-2020