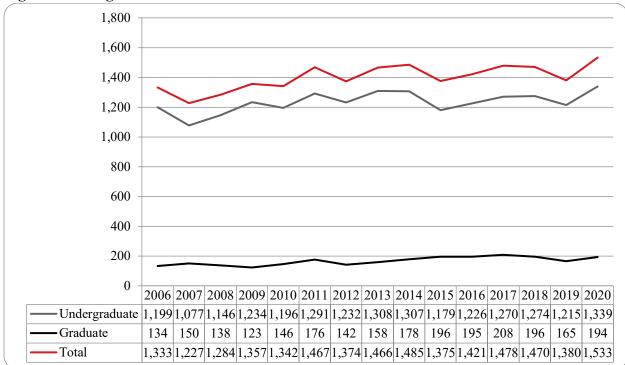

Table 3: Total UNO Administrative-Site Head Count Summary for Undergraduate and Graduate Students by Full and Part-Time by Gender and Race Classification: Summer 2020

Figure 8: College of Arts & Sciences Head Count: Summer 2006-2020

Figure 9: College of Arts & Sciences Student Credit Hours: Summer 2006-2020

Figure 10: College of Arts & Sciences Head Count by Ethnicity by Gender: Summer 2020