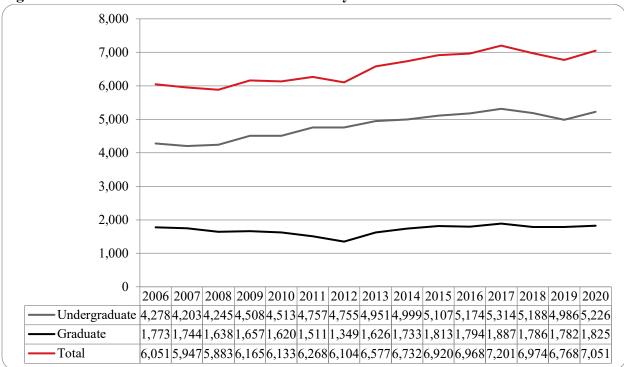

#### Figure 1: Delivery-Site & Administrative-Site Head Count Enrollment: Summer 2001-2020

Figure 2: UNO Delivery-Site Head Count by Student Level: Summer 2006-2020

Figure 3: UNO Delivery-Site Student Credit Hours by Student Level: Summer 2006-2020

#### Summer 2020 Delivery-Site Campus Summary

A campus summary of changes in delivery-site head count enrollment and student credit hours compared to the summer 2019 is below.

- Summer 2020 head count enrollment 7,141, a 3.4% increase compared to the summer 2019 enrollment of 6,906 (see Figure 1).
- Summer 2020 undergraduate head count enrollment is 5,316, a 3.7% increase compared to the summer 2019 enrollment of 5,124 (see Figure 2).
- Summer 2020 graduate head count enrollment is 1,825, a 2.4% increase compared to the summer 2019 enrollment of 1,782 (see Figure 2).
- Summer 2020 student credit hours are 44,239, a 12% increase compared to the summer 2019 credit hours of 39,504 (see Figure 3).
- Summer 2020 undergraduate credit hours are 34,812, up from summer 2019 by 14% (see Figure 3).
- Summer 2020 graduate credit hours are 9,427, up from summer 2019 by 5.2% (see Figure 3).