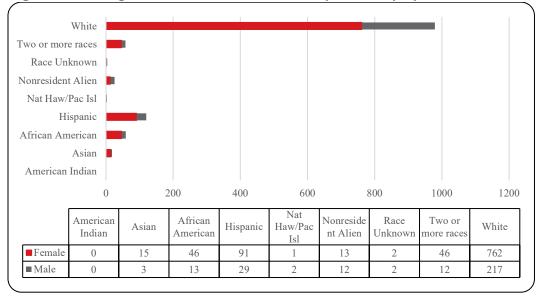

Figure 17: College of Education Head Count: Summer 2006-2020

Figure 18: College of Education Student Credit Hours: Summer 2006-2020

Figure 19: College of Education Head Count by Ethnicity by Gender: Summer 2020

|                     | Ame | rican |    |     | Afr | ican  |      |       | Nat H | aw / Pac | R   | ace  | Two o | r more |     |      | Nonre | esident |     |       |       |
|---------------------|-----|-------|----|-----|-----|-------|------|-------|-------|----------|-----|------|-------|--------|-----|------|-------|---------|-----|-------|-------|
|                     | Ind | lian  | As | ian | Ame | rican | Hisp | anics | 1     | sl       | Unk | nown | rae   | ces    | W   | hite | Al    | ien     |     | Total |       |
|                     | F   | Μ     | F  | Μ   | F   | Μ     | F    | Μ     | F     | Μ        | F   | Μ    | F     | Μ      | F   | Μ    | F     | Μ       | F   | Μ     | Total |
| Undergraduate       |     |       |    |     |     |       |      |       |       |          |     |      |       |        |     |      |       |         |     |       |       |
| Full-Time           |     |       |    |     |     |       |      |       |       |          |     |      |       |        |     |      |       |         |     |       |       |
| First-Time Freshmen |     |       |    |     |     |       |      |       |       |          |     |      |       |        |     |      |       |         |     |       |       |
| Other Freshmen      |     |       |    |     | 1   |       |      |       |       |          |     |      |       |        | 1   |      | 1     |         | 3   |       | 3     |
| Sophomores          |     |       |    |     |     |       |      |       |       |          |     |      |       |        | 4   | 1    |       |         | 4   | 1     | 5     |
| Juniors             |     |       | 1  |     | 2   |       | 1    | 1     |       |          |     |      |       | 1      | 7   | 1    | 1     |         | 12  | 3     | 15    |
| Seniors             |     |       |    |     | 2   | 1     | 2    | 1     |       |          |     |      |       |        | 11  | 5    |       |         | 15  | 7     | 22    |
| Special             |     |       |    |     |     |       |      |       |       |          |     |      |       |        | 1   |      |       |         | 1   |       | 1     |
| Total Full-Time     |     |       | 1  |     | 5   | 1     | 3    | 2     |       |          |     |      |       | 1      | 24  | 7    | 2     |         | 35  | 11    | 46    |
| Part-Time           |     |       |    |     |     |       |      |       |       |          |     |      |       |        |     |      |       |         |     |       |       |
| First-Time Freshmen |     |       |    |     |     |       |      |       |       |          |     |      |       |        | 1   |      |       |         | 1   |       | 1     |
| Other Freshmen      |     |       | 1  |     | 2   |       | 3    | 1     |       |          |     |      |       |        | 10  | 1    |       |         | 16  | 2     | 18    |
| Sophomores          |     |       | 1  |     | 4   | 2     | 10   | 3     |       |          |     |      | 5     |        | 48  | 12   |       |         | 68  | 17    | 85    |
| Juniors             |     |       | 2  |     | 6   | 1     | 19   | 2     |       | 1        |     |      | 8     | 2      | 100 | 29   | 5     |         | 140 | 35    | 175   |
| Seniors             |     |       | 5  | 2   | 11  |       | 28   | 8     | 1     |          | 2   | 1    | 11    | 3      | 96  | 57   | 3     | 3       | 157 | 74    | 231   |
| Special             |     |       | 1  |     |     |       |      |       |       |          |     |      | 1     |        | 6   | 3    |       |         | 8   | 3     | 11    |
| Total Part-Time     |     |       | 10 | 2   | 23  | 3     | 60   | 14    | 1     | 1        | 2   | 1    | 25    | 5      | 261 | 102  | 8     | 3       | 390 | 131   | 521   |
| Total Undergraduate |     |       | 11 | 2   | 28  | 4     | 63   | 16    | 1     | 1        | 2   | 1    | 25    | 6      | 285 | 109  | 10    | 3       | 425 | 142   | 567   |
| Graduate            |     |       |    |     |     |       |      |       |       |          |     |      |       |        |     |      |       |         |     |       |       |
| Full-Time           |     |       |    |     |     |       |      |       |       |          |     |      |       |        |     |      |       |         |     |       |       |
| Certificate         |     |       |    |     |     |       |      |       |       |          |     |      |       |        |     |      |       |         |     |       |       |
| Masters             |     |       | 1  |     | 4   | 3     | 8    | 5     |       |          |     |      | 3     | 2      | 149 | 22   | 2     |         | 167 | 32    | 199   |
| Doctoral            |     |       |    |     |     |       |      |       |       |          |     |      |       |        | 1   | 3    |       |         | 1   | 3     | 4     |
| Special Graduate    |     |       |    |     |     |       |      |       |       |          |     |      |       |        | 4   | 1    |       |         | 4   | 1     | 5     |
| Total Full-Time     |     |       | 1  |     | 4   | 3     | 8    | 5     |       |          |     |      | 3     | 2      | 154 | 26   | 2     |         | 172 | 36    | 208   |
| Part-Time           |     |       |    |     |     |       |      |       |       |          |     |      |       |        |     |      |       |         |     |       |       |
| Certificate         |     |       |    |     |     |       |      |       |       |          |     |      |       |        |     |      |       |         |     |       |       |
| Masters             |     |       | 3  | 1   | 10  | 5     | 18   | 7     |       | 1        |     | 1    | 17    | 4      | 253 | 63   | 1     | 5       | 302 | 87    | 389   |
| Doctoral            |     |       |    |     | 4   | 1     | 1    | 1     |       |          |     |      | 1     |        | 25  | 13   |       | 3       | 31  | 18    | 49    |
| Special Graduate    |     |       |    |     |     |       | 1    |       |       |          |     |      |       |        | 45  | 6    |       | 1       | 46  | 7     | 53    |
| Total Part-Time     |     |       | 3  | 1   | 14  | 6     | 20   | 8     |       | 1        |     | 1    | 18    | 4      | 323 | 82   | 1     | 9       | 379 | 112   | 491   |
| Total Graduate      |     |       | 4  | 1   | 18  | 9     | 28   | 13    |       | 1        |     | 1    | 21    | 6      | 477 | 108  | 3     | 9       | 551 | 148   | 699   |
| Total All Students  |     |       | 15 | 3   | 46  | 13    | 91   | 29    | 1     | 2        | 2   | 2    | 46    | 12     | 762 | 217  | 13    | 12      | 976 | 290   | 1,266 |

Table 7: College of Education Head Count Summary for Undergraduate and Graduate Summary for Full and Part-Time byGender and Race Classification: Summer 2020

Figure 20: College of Information Science & Technology Head Count: Summer 2006-2020