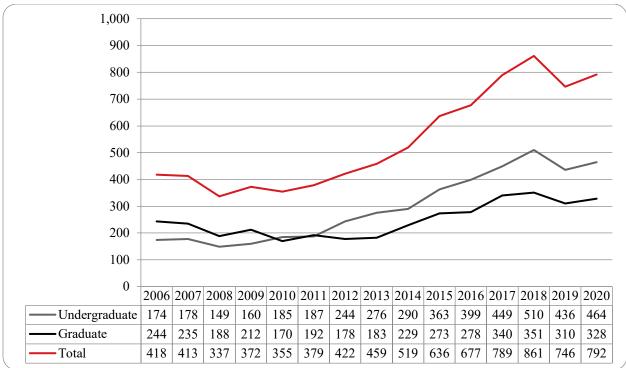

Table 7: College of Education Head Count Summary for Undergraduate and Graduate Summary for Full and Part-Time byGender and Race Classification: Summer 2020

Figure 20: College of Information Science & Technology Head Count: Summer 2006-2020

Figure 21: College of Information Science & Technology Student Credit Hours: Summer 2006-2020