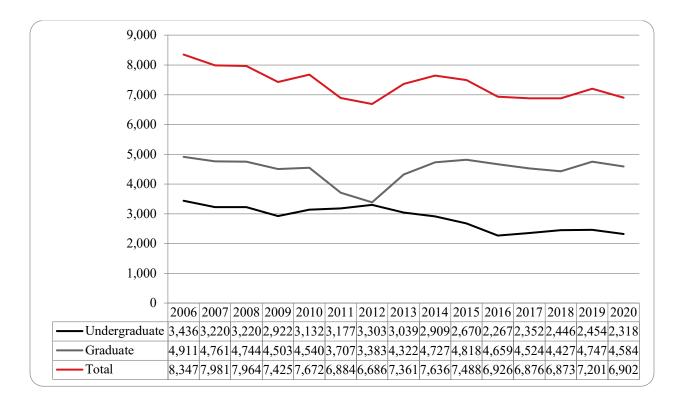

Table 7: College of Education Head Count Summary for Undergraduate and Graduate Summary for Full and Part-Time byGender and Race Classification: Summer 2020

Figure 20: College of Information Science & Technology Head Count: Summer 2006-2020

Figure 21: College of Information Science & Technology Student Credit Hours: Summer 2006-2020

### Table 8: College of Information Science and Technology Head Count Summary for Undergraduate and Graduate Students forFull and Part-Time by Gender and Race Classification: Summer 2020

|                     |          | rican    |         |          |          | ican       |           |       |   | aw / Pac |          | ace       |         | r more   |    | •         |          | esident  |     | <b>T</b> ( <b>1</b> |       |
|---------------------|----------|----------|---------|----------|----------|------------|-----------|-------|---|----------|----------|-----------|---------|----------|----|-----------|----------|----------|-----|---------------------|-------|
|                     | Ind<br>F | ian<br>M | As<br>F | ian<br>M | Ame<br>F | rican<br>M | Hisp<br>F | anics | F | sl<br>M  | Unk<br>F | nown<br>M | ra<br>F | ces<br>M | F  | nite<br>M | Ali<br>F | ien<br>M | F   | Total<br>M          | Total |
| Undergraduate       | r        | IVI      | F       | N        | r        | NI         | Г         | М     | г | N        | F        | N         | F       | IVI      | F  | N         | r        | N        | r   | N                   | Total |
| Full-Time           |          |          |         |          |          |            |           |       |   |          |          |           |         |          |    |           |          |          |     |                     |       |
| First-Time Freshmen |          |          |         |          |          |            |           |       |   |          | -        |           |         |          |    |           |          |          |     |                     |       |
| Other Freshmen      |          |          |         | 1        |          | 1          |           |       |   |          |          |           |         |          |    | 1         |          |          |     | 3                   | 3     |
| Sophomores          |          |          |         | 1        |          | 1          |           |       |   |          |          |           |         |          |    | 3         | 3        | 1        | 3   | 5                   | -     |
| Juniors             |          |          |         | 1        |          |            |           |       |   |          |          |           |         | 3        | 1  | 6         | 5        | 1        | 1   | 10                  | -     |
| Seniors             |          |          |         | 1        |          | 1          |           | 1     |   |          |          | 1         | 1       | 1        | 2  | 7         |          | 1        | 3   | 13                  |       |
| Special             |          |          |         | 1        |          | 1          |           | 1     |   |          |          | 1         | 1       | 1        | 2  | 4         |          | 1        | 5   | 5                   |       |
| Total Full-Time     |          |          |         | 4        |          | 3          |           | 1     |   |          |          | 1         | 1       | 4        | 3  | 21        | 3        | 2        | 7   | 36                  |       |
| Total Full-Time     |          |          |         | 4        |          | 3          |           | 1     |   |          |          | 1         | 1       | 4        | 3  | 21        | 3        |          | /   | 30                  | 43    |
| Part-Time           |          |          |         |          |          |            |           |       |   |          |          |           |         |          |    |           |          |          |     |                     |       |
| First-Time Freshmen |          |          |         |          |          |            |           |       |   |          |          |           |         |          |    |           |          |          |     |                     |       |
| Other Freshmen      |          |          |         | 1        |          | 2          |           |       |   |          |          |           |         |          | 1  | 9         | 1        | 9        | 2   | 21                  | 23    |
| Sophomores          |          |          | 3       | 2        | 2        | 5          |           | 7     |   |          |          | 1         |         | 3        | 4  | 42        |          | 17       | 9   | 77                  | 86    |
| Juniors             |          |          | 2       | 11       | 3        | 6          | 1         | 6     |   |          | 2        | 1         |         | 3        | 12 | 61        | 2        | 4        | 22  | 92                  | 114   |
| Seniors             |          |          | 4       | 13       | 3        | 1          | 2         | 14    |   |          |          | 3         | 2       | 4        | 11 | 113       | 12       | 12       | 34  | 160                 | 194   |
| Special             |          |          |         |          |          |            | 1         |       |   |          |          | 1         |         |          | 3  | 14        |          | 2        | 4   | 17                  | 21    |
| Total Part-Time     |          |          | 9       | 27       | 8        | 14         | 4         | 27    |   |          | 2        | 6         | 2       | 10       | 31 | 239       | 15       | 44       | 71  | 367                 | 438   |
| Total Undergraduate |          |          | 9       | 31       | 8        | 17         | 4         | 28    |   |          | 2        | 7         | 3       | 14       | 34 | 260       | 18       | 46       | 78  | 403                 | 481   |
| ~ .                 |          |          |         |          |          |            |           |       |   |          |          |           |         |          |    |           |          |          |     |                     |       |
| Graduate            |          |          |         |          |          |            |           |       |   |          |          |           |         |          |    |           |          |          |     |                     |       |
| Full-Time           |          |          |         |          |          |            |           |       |   |          |          |           |         |          |    |           |          |          |     |                     |       |
| Certificate         |          |          |         |          |          |            |           |       |   |          |          |           |         |          |    |           |          |          |     |                     |       |
| Masters             |          |          |         |          |          |            |           |       |   |          |          |           |         |          |    |           | 1        | 2        | 1   | 2                   | 3     |
| Doctoral            |          |          |         |          |          |            |           |       |   |          |          |           |         |          |    |           |          |          |     |                     |       |
| Special Graduate    |          |          |         |          |          |            |           |       |   |          |          |           |         |          |    |           |          |          |     |                     |       |
| Total Full-Time     |          |          |         |          |          |            |           |       |   |          |          |           |         |          |    |           | 1        | 2        | 1   | 2                   | 3     |
| Part-Time           |          |          |         |          |          |            |           |       |   |          |          |           |         |          |    |           |          |          |     |                     |       |
| Certificate         |          |          | 1       |          | 1        |            |           |       |   |          |          |           |         |          | 3  | 2         | 2        | 1        | 7   | 3                   | 10    |
| Masters             |          |          | 4       | 6        | 1        | 1          | 1         | 4     |   |          |          | 1         |         | 4        | 21 | 37        | 26       |          | 53  | 77                  | 130   |
| Doctoral            |          |          |         | 1        |          | · ·        |           |       |   |          |          | 1         |         | 1        | 1  | 51        | 1        | 9        | 2   | 11                  | 130   |
| Special Graduate    |          |          |         | 1        |          |            |           |       |   |          |          |           |         | 1        | 1  |           |          |          | 2   | 11                  | 15    |
| Total Part-Time     |          |          | 5       | 7        | 2        | 1          | 1         | 4     |   |          |          | 1         |         | 5        | 25 | 39        | 29       | 34       | 62  | 91                  | 153   |
| Total Graduate      |          |          | 5       |          | 2        | 1          | 1         | 4     |   |          |          | 1         |         | 5        | 25 | 39        | 30       |          | 63  | 93                  | 155   |
| I Vini Oluuuut      |          |          |         | ,        | 2        | 1          | 1         |       |   |          |          | 1         |         |          | 25 | 57        | 50       | 50       |     | 15                  | 150   |
| Total All Students  |          |          | 14      | 38       | 10       | 18         | 5         | 32    |   |          | 2        | 8         | 3       | 19       | 59 | 299       | 48       | 82       | 141 | 496                 | 637   |