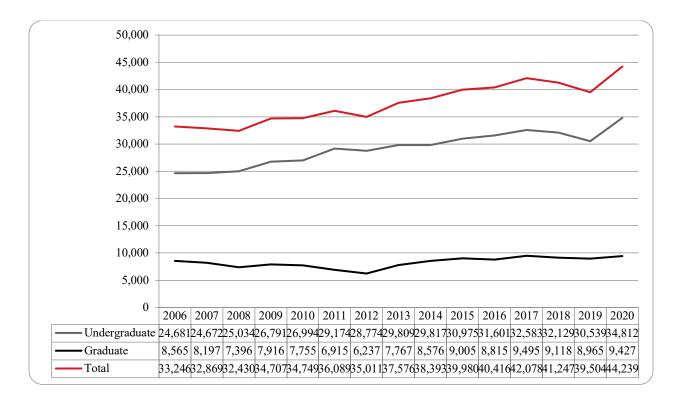

#### Summer 2020 Delivery-Site Campus Summary

A campus summary of changes in delivery-site head count enrollment and student credit hours compared to the summer 2019 is below.

- Summer 2020 head count enrollment 7,141, a 3.4% increase compared to the summer 2019 enrollment of 6,906 (see Figure 1).
- Summer 2020 undergraduate head count enrollment is 5,316, a 3.7% increase compared to the summer 2019 enrollment of 5,124 (see Figure 2).
- Summer 2020 graduate head count enrollment is 1,825, a 2.4% increase compared to the summer 2019 enrollment of 1,782 (see Figure 2).
- Summer 2020 student credit hours are 44,239, a 12% increase compared to the summer 2019 credit hours of 39,504 (see Figure 3).
- Summer 2020 undergraduate credit hours are 34,812, up from summer 2019 by 14% (see Figure 3).
- Summer 2020 graduate credit hours are 9,427, up from summer 2019 by 5.2% (see Figure 3).

#### Figure 1: Delivery-Site & Administrative-Site Head Count Enrollment: Summer 2001-2020

Figure 2: UNO Delivery-Site Head Count by Student Level: Summer 2006-2020

Figure 3: UNO Delivery-Site Student Credit Hours by Student Level: Summer 2006-2020