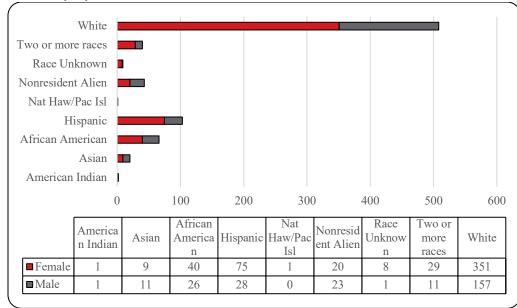

Figure 4: UNO Delivery-Site Head Count by Ethnicity by Gender: Summer 2020

|                     | -   | rican |     |     | Afr | ican  |      |       | Nat Ha | w / Pac | Ra   | ace   | Two o | r more |       |       | Nonre | esident |       |       |       |
|---------------------|-----|-------|-----|-----|-----|-------|------|-------|--------|---------|------|-------|-------|--------|-------|-------|-------|---------|-------|-------|-------|
|                     | Ind | lian  | As  | ian | Ame | rican | Hisp | anics | I      | sl      | Unkı | 10 wn | ra    | ces    | W     | hite  | Ali   | ien     |       | Total |       |
|                     | F   | Μ     | F   | Μ   | F   | Μ     | F    | Μ     | F      | Μ       | F    | Μ     | F     | Μ      | F     | Μ     | F     | Μ       | F     | Μ     | Total |
| Undergraduate       |     |       |     |     |     |       |      |       |        |         |      |       |       |        |       |       |       |         |       |       |       |
| Full-Time           |     |       |     |     |     |       |      |       |        |         |      |       |       |        |       |       |       |         |       |       |       |
| First-Time Freshmen |     |       |     |     | 1   |       |      |       |        |         |      |       |       |        |       |       |       |         | 1     |       | 1     |
| Other Freshmen      |     |       |     | 3   | 4   | 3     | 4    |       |        |         |      | 1     | 2     | 3      | 13    | 5     | 3     | 2       | 26    | 17    | 43    |
| Sophomores          | 1   |       | 5   | 1   |     | 2     | 5    | 3     |        |         |      |       | 4     | 1      | 29    | 15    | 6     | 5       | 50    | 27    | 77    |
| Juniors             |     |       | 7   | 3   | 19  | 6     | 12   | 12    | 1      |         |      | 2     | 7     | 10     | 63    | 50    | 8     | 7       | 117   | 90    | 207   |
| Seniors             | 2   |       | 7   | 5   | 16  | 12    | 12   | 16    | 1      |         | 1    | 2     | 11    | 7      | 91    | 63    | 5     | 16      | 146   | 121   | 267   |
| Special             |     |       |     | 2   |     | 2     | 1    |       |        |         |      |       |       | 1      | 3     | 5     |       |         | 4     | 10    | 14    |
| Total Full-Time     | 3   |       | 19  | 14  | 40  | 25    | 34   | 31    | 2      |         | 1    | 5     | 24    | 22     | 199   | 138   | 22    | 30      | 344   | 265   | 609   |
| Part-Time           |     |       |     |     |     |       |      |       |        |         |      |       |       |        |       |       |       |         |       |       | ┝───┤ |
| First-Time Freshmen |     |       |     |     |     |       |      | 1     |        |         | 1    |       | 1     |        | 8     | 3     | 1     | 1       | 11    | 5     | 16    |
| Other Freshmen      |     | 3     | 20  | 20  | 27  | 16    | 53   | 18    |        |         | 4    | 2     | 12    | 11     | 126   | 97    | 14    | 20      | 256   | 187   | 443   |
| Sophomores          | 1   |       | 37  | 17  | 28  | 27    | 89   | 53    | 2      |         | 4    | 1     | 19    | 16     | 317   | 237   | 24    | 44      | 521   | 395   | 916   |
| Juniors             | 2   | 1     | 35  | 40  | 58  | 38    | 116  | 62    |        | 2       | 6    | 4     | 37    | 17     | 469   | 397   | 42    | 55      | 765   | 616   | 1.381 |
| Seniors             | 2   | 1     | 50  | 34  | 61  | 31    | 157  | 98    | 2      | 2       | 13   | 12    | 56    | 37     | 547   | 551   | 54    | 70      | 942   | 836   | 1.778 |
| Special             |     |       | 8   | 5   | 5   | 8     | 5    | 6     |        |         |      | 2     | 4     |        | 63    | 62    |       | 5       | 85    | 88    | 173   |
| Total Part-Time     | 5   | 5     | 150 | 116 | 179 | 120   | 420  | 238   | 4      | 4       | 28   | 21    | 129   | 81     | 1,530 | 1,347 | 135   | 195     | 2,580 | 2,127 | 4,707 |
| Total Undergraduate | 8   | 5     | 169 | 130 | 219 | 145   | 454  | 269   | 6      | 4       | 29   | 26    | 153   | 103    | 1,729 | 1,485 | 157   | 225     | 2,924 | 2,392 | 5,316 |
|                     |     |       |     |     |     |       |      |       |        |         |      |       |       |        |       |       |       |         |       |       |       |
| Graduate            |     |       |     |     |     |       |      |       |        |         |      |       |       |        |       |       |       |         |       |       |       |
| Full-Time           |     |       |     |     |     |       |      |       |        |         |      |       |       |        |       |       |       |         |       |       |       |
| Certificate         |     |       |     |     |     |       |      |       |        |         |      |       |       |        |       |       |       |         |       |       |       |
| Masters             |     |       | 2   | 1   | 6   | 5     | 16   | 6     |        |         |      |       | 5     | 2      | 223   | 37    | 4     | 3       | 256   | 54    | 310   |
| Doctoral            |     |       |     |     |     |       |      |       |        |         |      |       |       |        | 1     | 3     |       |         | 1     | 3     | 4     |
| Special Graduate    |     |       |     |     | 2   |       |      |       |        |         |      |       |       |        | 6     | 3     | 2     | 3       | 10    | 6     | 16    |
| Total Full-Time     |     |       | 2   | 1   | 8   | 5     | 16   | 6     |        |         |      |       | 5     | 2      | 230   | 43    | 6     | 6       | 267   | 63    | 330   |
| Part-Time           |     |       |     |     |     |       |      |       |        |         |      |       |       |        |       |       |       |         |       |       |       |
| Certificate         |     |       | 2   |     | 1   |       | 3    | 1     |        |         | 2    |       |       |        | 19    | 15    | 2     | 1       | 29    | 17    | 46    |
| Masters             |     |       | 15  | 14  | 36  | 23    | 51   | 28    |        | 1       | 6    | 3     | 33    | 10     | 593   | 312   | 39    | 43      | 773   | 434   | 1,207 |
| Doctoral            |     |       | 1   | 1   | 5   | 2     | 1    | 1     |        |         |      |       | 1     | 1      | 32    | 14    | 4     | 13      | 44    | 32    | 76    |
| Special Graduate    |     |       | 1   | 1   | 1   |       | 6    | 5     |        | 1       |      |       |       |        | 95    | 40    | 5     | 11      | 108   | 58    | 166   |
| Total Part-Time     |     |       | 19  | 16  | 43  | 25    | 61   | 35    |        | 2       | 8    | 3     | 34    | 11     | 739   | 381   | 50    | 68      | 954   | 541   | 1,495 |
| Total Graduate      |     |       | 21  | 17  | 51  | 30    | 77   | 41    |        | 2       | 8    | 3     | 39    | 13     | 969   | 424   | 56    | 74      | 1,221 | 604   | 1,825 |
| Total All Students  | 8   | 5     | 190 | 147 | 270 | 175   | 531  | 310   | 6      | 6       | 37   | 29    | 192   | 116    | 2,698 | 1.909 | 213   | 299     | 4,145 | 2,996 | 7,141 |
| Total All Students  | 0   | 3     | 190 | 14/ | 270 | 1/3   | 331  | 310   | 0      | 0       | 37   | 29    | 192   | 110    | 2,090 | 1,909 | 213   | 299     | 4,143 | ∠,990 | /,141 |