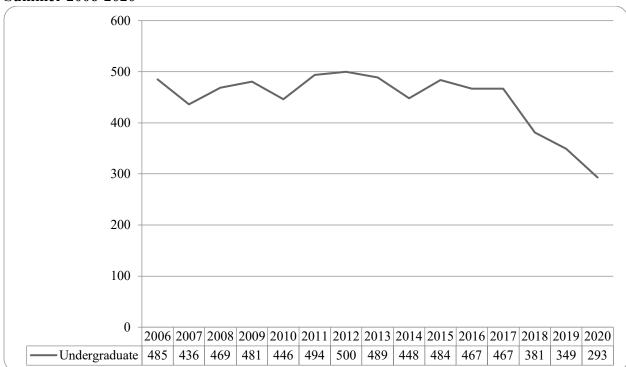

| Figure 34: Non-Degree/Intercampus Special Undergraduate Students Head Count by Ethnicity by Gender: Summer 2020                                            |
|------------------------------------------------------------------------------------------------------------------------------------------------------------|
| Table 13: Non-Degree/Intercampus Head Count Summary for Special Undergraduate Students by Fulland Part-Time by Gender and Race Classification: Summer 2020 |
| Figure 35: Non-Degree/Intercampus Special Graduate Students Head Count: Summer 2006-2020 37                                                                |
| Figure 36: Non-Degree/Intercampus Special Graduate Students Head Count by Ethnicity by Gender:<br>Summer 2020                                              |
| Table 14: Non-Degree/Intercampus Head Count Summary for Special Graduate Students by Full and<br>Part-Time by Gender and Race Classification: Summer 2020  |
| Table 15: Cooperative Graduate Program Head Count Summary for Graduate Students by Full and Part-Time by Gender and Race Classification: Summer 2020       |
| Figure 37: Other Honors Student Credit Hours by Level of Instruction: Summer 2006-2020                                                                     |
| Figure 38: College of Agriculture Delivery-Site Head Count: Summer 2006-2020                                                                               |
| Figure 39: College of Agriculture Delivery-Site Student Credit Hours: Summer 2006-2020                                                                     |
| Figure 40: College of Architecture Delivery-Site Head Count: Summer 2006-2020                                                                              |
| Figure 41: College of Engineering Delivery-Site Head Count: Summer 2006-2020                                                                               |
| Figure 42: College of Engineering Delivery-Site Student Credit Hours: Summer 2006-2020                                                                     |
| Table 16: College of Engineering Head Count Summary for Undergraduate Students by Full and Part-<br>Time by Gender and Race Classification: Summer 202044  |
| Figure 43: College of Education and Human Sciences Delivery-Site Head Count: Summer 2006-2020 45                                                           |
| Figure 44: College of Education and Human Sciences Delivery-Site Student Credit Hours: Summer 2006-<br>202045                                              |
| GLOSSARY                                                                                                                                                   |