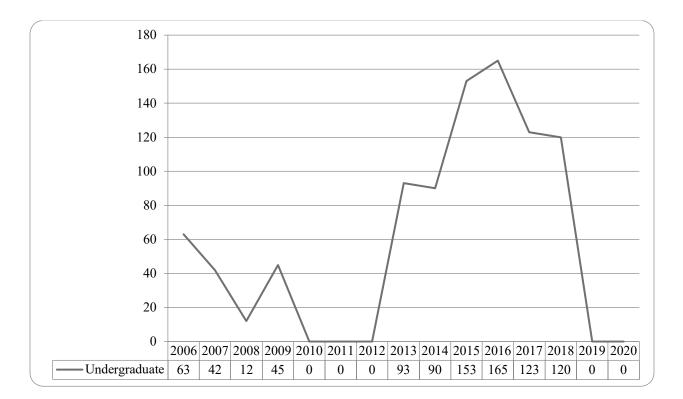

Table 2: Total UNO Delivery-Site Head Count Summary for Undergraduate and Graduate Students Full and Part-Time byGender and Race Classification: Summer 2020

Figure 5: UNO Administrative-Site Head Count by Student Level: Summer 2006-2020

Table 3: Total UNO Administrative-Site Head Count Summary for Undergraduate and Graduate Students by Full and Part-Time by Gender and Race Classification: Summer 2020

Figure 8: College of Arts & Sciences Head Count: Summer 2006-2020