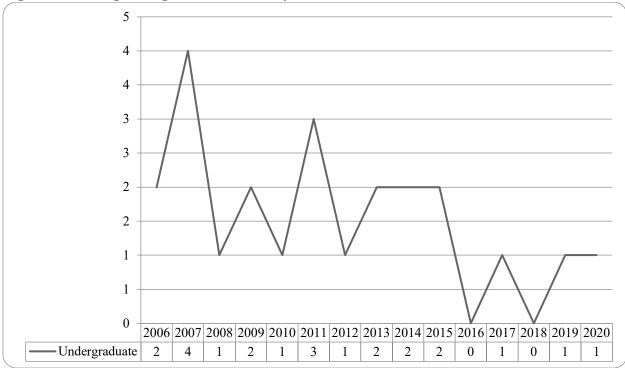

Table 7: College of Education Head Count Summary for Undergraduate and Graduate Summary for Full and Part-Time byGender and Race Classification: Summer 2020

Figure 20: College of Information Science & Technology Head Count: Summer 2006-2020

Figure 21: College of Information Science & Technology Student Credit Hours: Summer 2006-2020