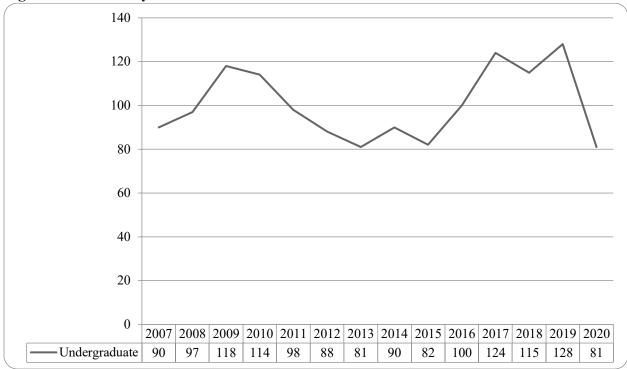

#### Figure 1: Delivery-Site & Administrative-Site Head Count Enrollment: Summer 2001-2020

Figure 2: UNO Delivery-Site Head Count by Student Level: Summer 2006-2020

Figure 3: UNO Delivery-Site Student Credit Hours by Student Level: Summer 2006-2020

Table 2: Total UNO Delivery-Site Head Count Summary for Undergraduate and Graduate Students Full and Part-Time byGender and Race Classification: Summer 2020

Figure 5: UNO Administrative-Site Head Count by Student Level: Summer 2006-2020