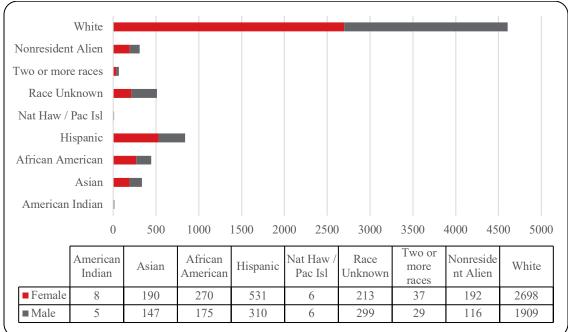

Figure 4: UNO Delivery-Site Head Count by Ethnicity by Gender: Summer 2020

|                     | -   | rican |     |     | Afr | ican  |      |       | Nat Ha | w / Pac | Ra   | ace   | Two o | r more |       |       | Nonre | esident |       |       |       |
|---------------------|-----|-------|-----|-----|-----|-------|------|-------|--------|---------|------|-------|-------|--------|-------|-------|-------|---------|-------|-------|-------|
|                     | Ind | lian  | As  | ian | Ame | rican | Hisp | anics | I      | sl      | Unkı | 10 wn | ra    | ces    | W     | hite  | Ali   | ien     |       | Total |       |
|                     | F   | Μ     | F   | Μ   | F   | Μ     | F    | Μ     | F      | Μ       | F    | Μ     | F     | Μ      | F     | Μ     | F     | Μ       | F     | Μ     | Total |
| Undergraduate       |     |       |     |     |     |       |      |       |        |         |      |       |       |        |       |       |       |         |       |       |       |
| Full-Time           |     |       |     |     |     |       |      |       |        |         |      |       |       |        |       |       |       |         |       |       |       |
| First-Time Freshmen |     |       |     |     | 1   |       |      |       |        |         |      |       |       |        |       |       |       |         | 1     |       | 1     |
| Other Freshmen      |     |       |     | 3   | 4   | 3     | 4    |       |        |         |      | 1     | 2     | 3      | 13    | 5     | 3     | 2       | 26    | 17    | 43    |
| Sophomores          | 1   |       | 5   | 1   |     | 2     | 5    | 3     |        |         |      |       | 4     | 1      | 29    | 15    | 6     | 5       | 50    | 27    | 77    |
| Juniors             |     |       | 7   | 3   | 19  | 6     | 12   | 12    | 1      |         |      | 2     | 7     | 10     | 63    | 50    | 8     | 7       | 117   | 90    | 207   |
| Seniors             | 2   |       | 7   | 5   | 16  | 12    | 12   | 16    | 1      |         | 1    | 2     | 11    | 7      | 91    | 63    | 5     | 16      | 146   | 121   | 267   |
| Special             |     |       |     | 2   |     | 2     | 1    |       |        |         |      |       |       | 1      | 3     | 5     |       |         | 4     | 10    | 14    |
| Total Full-Time     | 3   |       | 19  | 14  | 40  | 25    | 34   | 31    | 2      |         | 1    | 5     | 24    | 22     | 199   | 138   | 22    | 30      | 344   | 265   | 609   |
| Part-Time           |     |       |     |     |     |       |      |       |        |         |      |       |       |        |       |       |       |         |       |       | ┝───┤ |
| First-Time Freshmen |     |       |     |     |     |       |      | 1     |        |         | 1    |       | 1     |        | 8     | 3     | 1     | 1       | 11    | 5     | 16    |
| Other Freshmen      |     | 3     | 20  | 20  | 27  | 16    | 53   | 18    |        |         | 4    | 2     | 12    | 11     | 126   | 97    | 14    | 20      | 256   | 187   | 443   |
| Sophomores          | 1   |       | 37  | 17  | 28  | 27    | 89   | 53    | 2      |         | 4    | 1     | 19    | 16     | 317   | 237   | 24    | 44      | 521   | 395   | 916   |
| Juniors             | 2   | 1     | 35  | 40  | 58  | 38    | 116  | 62    |        | 2       | 6    | 4     | 37    | 17     | 469   | 397   | 42    | 55      | 765   | 616   | 1.381 |
| Seniors             | 2   | 1     | 50  | 34  | 61  | 31    | 157  | 98    | 2      | 2       | 13   | 12    | 56    | 37     | 547   | 551   | 54    | 70      | 942   | 836   | 1.778 |
| Special             |     |       | 8   | 5   | 5   | 8     | 5    | 6     |        |         |      | 2     | 4     |        | 63    | 62    |       | 5       | 85    | 88    | 173   |
| Total Part-Time     | 5   | 5     | 150 | 116 | 179 | 120   | 420  | 238   | 4      | 4       | 28   | 21    | 129   | 81     | 1,530 | 1,347 | 135   | 195     | 2,580 | 2,127 | 4,707 |
| Total Undergraduate | 8   | 5     | 169 | 130 | 219 | 145   | 454  | 269   | 6      | 4       | 29   | 26    | 153   | 103    | 1,729 | 1,485 | 157   | 225     | 2,924 | 2,392 | 5,316 |
|                     |     |       |     |     |     |       |      |       |        |         |      |       |       |        |       |       |       |         |       |       |       |
| Graduate            |     |       |     |     |     |       |      |       |        |         |      |       |       |        |       |       |       |         |       |       |       |
| Full-Time           |     |       |     |     |     |       |      |       |        |         |      |       |       |        |       |       |       |         |       |       |       |
| Certificate         |     |       |     |     |     |       |      |       |        |         |      |       |       |        |       |       |       |         |       |       |       |
| Masters             |     |       | 2   | 1   | 6   | 5     | 16   | 6     |        |         |      |       | 5     | 2      | 223   | 37    | 4     | 3       | 256   | 54    | 310   |
| Doctoral            |     |       |     |     |     |       |      |       |        |         |      |       |       |        | 1     | 3     |       |         | 1     | 3     | 4     |
| Special Graduate    |     |       |     |     | 2   |       |      |       |        |         |      |       |       |        | 6     | 3     | 2     | 3       | 10    | 6     | 16    |
| Total Full-Time     |     |       | 2   | 1   | 8   | 5     | 16   | 6     |        |         |      |       | 5     | 2      | 230   | 43    | 6     | 6       | 267   | 63    | 330   |
| Part-Time           |     |       |     |     |     |       |      |       |        |         |      |       |       |        |       |       |       |         |       |       |       |
| Certificate         |     |       | 2   |     | 1   |       | 3    | 1     |        |         | 2    |       |       |        | 19    | 15    | 2     | 1       | 29    | 17    | 46    |
| Masters             |     |       | 15  | 14  | 36  | 23    | 51   | 28    |        | 1       | 6    | 3     | 33    | 10     | 593   | 312   | 39    | 43      | 773   | 434   | 1,207 |
| Doctoral            |     |       | 1   | 1   | 5   | 2     | 1    | 1     |        |         |      |       | 1     | 1      | 32    | 14    | 4     | 13      | 44    | 32    | 76    |
| Special Graduate    |     |       | 1   | 1   | 1   |       | 6    | 5     |        | 1       |      |       |       |        | 95    | 40    | 5     | 11      | 108   | 58    | 166   |
| Total Part-Time     |     |       | 19  | 16  | 43  | 25    | 61   | 35    |        | 2       | 8    | 3     | 34    | 11     | 739   | 381   | 50    | 68      | 954   | 541   | 1,495 |
| Total Graduate      |     |       | 21  | 17  | 51  | 30    | 77   | 41    |        | 2       | 8    | 3     | 39    | 13     | 969   | 424   | 56    | 74      | 1,221 | 604   | 1,825 |
| Total All Students  | 8   | 5     | 190 | 147 | 270 | 175   | 531  | 310   | 6      | 6       | 37   | 29    | 192   | 116    | 2,698 | 1.909 | 213   | 299     | 4,145 | 2,996 | 7,141 |
| Total All Students  | 0   | 3     | 190 | 14/ | 270 | 1/3   | 331  | 310   | 0      | 0       | 37   | 29    | 192   | 110    | 2,090 | 1,909 | 213   | 299     | 4,143 | ∠,990 | /,141 |