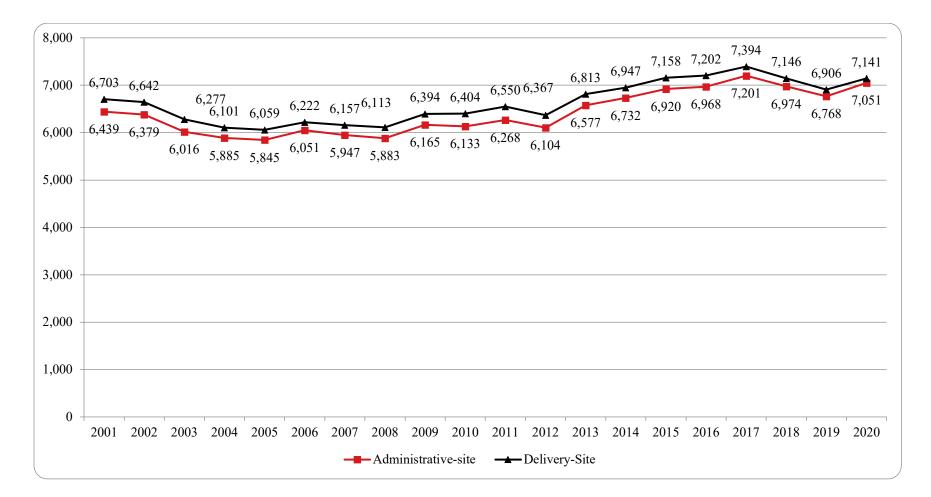

#### Summer 2020 Delivery-Site Campus Summary

A campus summary of changes in delivery-site head count enrollment and student credit hours compared to the summer 2019 is below.

- Summer 2020 head count enrollment 7,141, a 3.4% increase compared to the summer 2019 enrollment of 6,906 (see Figure 1).
- Summer 2020 undergraduate head count enrollment is 5,316, a 3.7% increase compared to the summer 2019 enrollment of 5,124 (see Figure 2).
- Summer 2020 graduate head count enrollment is 1,825, a 2.4% increase compared to the summer 2019 enrollment of 1,782 (see Figure 2).
- Summer 2020 student credit hours are 44,239, a 12% increase compared to the summer 2019 credit hours of 39,504 (see Figure 3).
- Summer 2020 undergraduate credit hours are 34,812, up from summer 2019 by 14% (see Figure 3).
- Summer 2020 graduate credit hours are 9,427, up from summer 2019 by 5.2% (see Figure 3).

#### Administrative-Site

• Summer 2020 administrative-site head count enrollment is 7,051, a 4.2% increase from the previous summer and administrative-site credit hours are 44,799, up 12.2% (see Figures 5 & 6).

#### Figure 1: Delivery-Site & Administrative-Site Head Count Enrollment: Summer 2001-2020

Figure 2: UNO Delivery-Site Head Count by Student Level: Summer 2006-2020

Figure 3: UNO Delivery-Site Student Credit Hours by Student Level: Summer 2006-2020