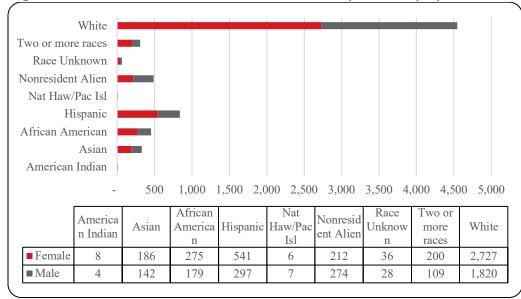

Figure 6: UNO Administrative-Site Student Credit Hours: Summer 2006-2020

Figure 7: UNO Administrative-Site Head Count by Ethnicity by Gender: Summer 2020

|                     |   | erican |     |     |          | ican    |      |     |   | w / Pac |    | ace  | Two o | r more |       |       |     | esident |       |       |       |
|---------------------|---|--------|-----|-----|----------|---------|------|-----|---|---------|----|------|-------|--------|-------|-------|-----|---------|-------|-------|-------|
|                     |   | lian   |     | ian |          | rican   | Hisp |     | I |         | -  | nown | rae   |        |       | hite  | Ali |         |       | Total |       |
|                     | F | M      | F   | Μ   | F        | M       | F    | Μ   | F | M       | F  | Μ    | F     | Μ      | F     | M     | F   | Μ       | F     | Μ     | Total |
| Undergraduate       |   |        |     |     |          |         |      |     |   |         |    |      |       |        |       |       |     |         |       |       |       |
| Full-Time           |   |        |     |     |          |         |      |     |   |         |    |      |       |        |       |       |     |         |       |       |       |
| First-Time Freshmen |   |        |     |     | 1        |         |      |     |   |         |    |      |       |        |       |       |     |         | 1     |       | 1     |
| Other Freshmen      |   |        |     | 3   | 4        | 3       | 4    |     |   |         |    | 1    | 2     | 3      | 13    | 5     | 3   | 2       | 26    | 17    | 43    |
| Sophomores          | 1 |        | 5   | 1   | 1        | 2       | 5    | 3   |   |         |    |      | 4     | 1      | 29    | 13    | 6   | 2       | 51    | 22    | 73    |
| Juniors             |   |        | 7   | 3   | 19       | 6       | 12   | 12  | 1 |         |    | 2    | 7     | 10     | 66    | 49    | 8   | 6       | 120   | 88    | 208   |
| Seniors             | 2 |        | 7   | 5   | 16       | 12      | 11   | 15  | 1 |         | 1  | 2    | 11    | 7      | 93    | 58    | 5   | 14      | 147   | 113   | 260   |
| Special             |   |        |     | 2   |          | 2       | 1    |     |   |         |    |      |       | 1      | 3     | 5     |     |         | 4     | 10    | 14    |
| Total Full-Time     | 3 |        | 19  | 14  | 41       | 25      | 33   | 30  | 2 |         | 1  | 5    | 24    | 22     | 204   | 130   | 22  | 24      | 349   | 250   | 599   |
| Part-Time           |   |        |     |     |          |         |      |     |   |         |    |      |       |        |       |       |     |         |       |       |       |
| First-Time Freshmen |   |        |     |     |          |         |      | 1   |   |         | 1  |      | 1     |        | 8     | 3     | 1   | 1       | 11    | 5     | 16    |
| Other Freshmen      |   | 3      | 20  | 20  | 28       | 17      | 53   | 17  |   |         | 4  | 2    | 13    | 11     | 128   | 97    | 14  | 19      | 260   | 186   | 446   |
| Sophomores          | 1 | 5      | 37  | 16  | 30       | 26      | 95   | 50  | 2 |         | 4  | 1    | 19    | 14     | 317   | 202   | 23  | 41      | 528   | 350   | 878   |
| Juniors             | 2 | 1      | 35  | 37  | 56       | 37      | 119  | 61  | 2 | 2       | 6  | 4    | 39    | 14     | 474   | 377   | 43  | 48      | 774   | 583   | 1,357 |
| Seniors             | 2 | 1      | 47  | 33  | 64       | 37      | 159  | 91  | 2 | 3       | 12 | 11   | 61    | 33     | 564   | 527   | 53  | 62      | 964   | 797   | 1,337 |
| Special             | 2 |        | 47  | 5   | 5        | 37<br>7 | 5    | 6   | 2 | 5       | 12 | 2    | 4     | 33     | 63    | 60    | 55  | 5       | 84    | 85    | 1,701 |
| Total Part-Time     | 5 | 4      | 146 | 111 | 183      | 124     | 431  | 226 | 4 | 5       | 27 | 20   | 137   | 74     | 1,554 | 1,266 | 134 | 176     | 2,621 | 2,006 | 4,627 |
| Total Undergraduate | 8 | 4      | 140 | 125 | 224      | 124     | 464  | 220 | 6 | 5       | 27 | 20   | 161   | 96     | 1,334 | 1,200 | 154 | 200     | 2,021 | 2,000 | 5,226 |
| Total Undergraduate | 0 | 4      | 105 | 125 | 224      | 149     | 404  | 230 | 0 | 5       | 20 | 23   | 101   | 90     | 1,730 | 1,390 | 150 | 200     | 2,970 | 2,230 | 3,220 |
| Graduate            |   |        |     |     |          |         |      |     |   |         |    |      |       |        |       |       |     |         |       |       |       |
| Full-Time           |   |        |     |     |          |         |      |     |   |         |    |      |       |        |       |       |     |         |       |       |       |
| Certificate         |   |        |     |     |          |         |      |     |   |         |    |      |       |        |       |       |     |         |       |       |       |
| Masters             |   |        | 2   | 1   | 6        | 5       | 16   | 6   |   |         |    |      | 5     | 2      | 223   | 37    | 4   | 3       | 256   | 54    | 310   |
| Doctoral            |   |        |     |     |          |         |      |     |   |         |    |      |       |        | 1     | 3     |     |         | 1     | 3     | 4     |
| Special Graduate    |   |        |     |     | 2        |         |      |     |   |         |    |      |       |        | 6     | 3     | 2   | 3       | 10    | 6     | 16    |
| Total Full-Time     |   |        | 2   | 1   | 8        | 5       | 16   | 6   |   |         |    |      | 5     | 2      | 230   | 43    | 6   | 6       | 267   | 63    | 330   |
| Part-Time           |   |        |     |     |          |         |      |     |   |         |    |      |       |        |       |       |     |         |       |       | ┝──┤  |
| Certificate         |   |        | 2   |     | 1        |         | 3    | 1   |   |         | 2  |      |       |        | 19    | 15    | 2   | 1       | 29    | 17    | 46    |
| Masters             |   |        | 15  | 14  | 36       | 23      | 51   | 28  |   | 1       | 6  | 3    | 33    | 10     | 593   | 312   | 39  | 43      | 773   | 434   | 1,207 |
| Doctoral            |   |        | 13  | 14  | 5        | 23      | 1    | 28  |   | 1       | 0  |      | 1     | 10     | 32    | 14    | 4   | 13      | 44    | 32    | 76    |
| Special Graduate    |   |        | 1   | 1   | 1        | 2       | 6    | 5   |   | 1       |    |      | 1     | 1      | 95    | 40    | 5   | 11      | 108   | 58    | 166   |
| Total Part-Time     |   |        | 19  | 16  | 43       | 25      | 61   | 35  |   | 2       | 8  | 3    | 34    | 11     | 739   | 381   | 50  | 68      | 954   | 541   | 1,495 |
| Total Graduate      |   |        | 21  | 10  | 43<br>51 | 30      | 77   | 41  |   | 2       | 8  | 3    | 39    | 13     | 969   | 424   | 56  | 74      | 1,221 | 604   | 1,495 |
| Total Graduate      |   |        | 21  | 1/  | 31       | 30      | //   | 41  |   | ۷       | 0  | 3    | 37    | 15     | 909   | 424   |     | /4      | 1,221 | 004   | 1,023 |
| Total All Students  | 8 | 4      | 186 | 142 | 275      | 179     | 541  | 297 | 6 | 7       | 36 | 28   | 200   | 109    | 2,727 | 1,820 | 212 | 274     | 4,191 | 2,860 | 7,051 |

Table 3: Total UNO Administrative-Site Head Count Summary for Undergraduate and Graduate Students by Full and Part-Time by Gender and Race Classification: Summer 2020

Figure 8: College of Arts & Sciences Head Count: Summer 2006-2020