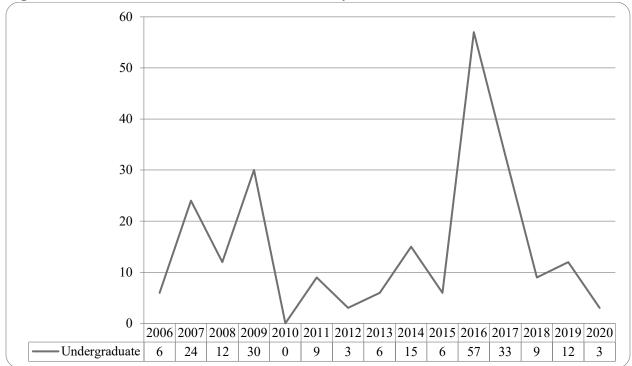

Table 7: College of Education Head Count Summary for Undergraduate and Graduate Summary for Full and Part-Time byGender and Race Classification: Summer 2020

Figure 20: College of Information Science & Technology Head Count: Summer 2006-2020

Figure 21: College of Information Science & Technology Student Credit Hours: Summer 2006-2020