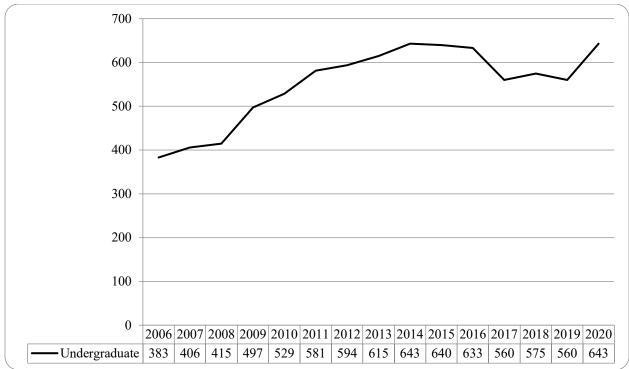

#### Figure 1: Delivery-Site & Administrative-Site Head Count Enrollment: Summer 2001-2020

Figure 2: UNO Delivery-Site Head Count by Student Level: Summer 2006-2020

Figure 3: UNO Delivery-Site Student Credit Hours by Student Level: Summer 2006-2020

Table 2: Total UNO Delivery-Site Head Count Summary for Undergraduate and Graduate Students Full and Part-Time byGender and Race Classification: Summer 2020

Figure 5: UNO Administrative-Site Head Count by Student Level: Summer 2006-2020