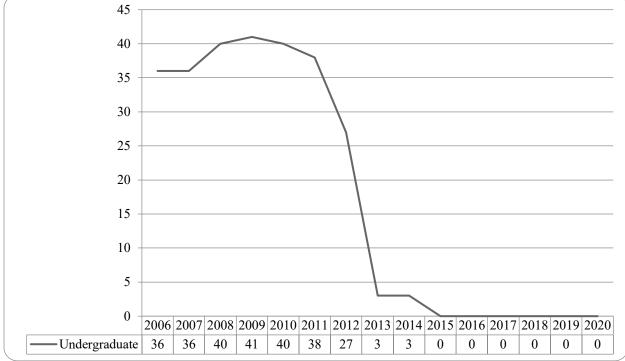

| Figure 34: Non-Degree/Intercampus Special Undergraduate Students Head Count by Ethnicity by Gender: Summer 2020                                            |
|------------------------------------------------------------------------------------------------------------------------------------------------------------|
| Table 13: Non-Degree/Intercampus Head Count Summary for Special Undergraduate Students by Fulland Part-Time by Gender and Race Classification: Summer 2020 |
| Figure 35: Non-Degree/Intercampus Special Graduate Students Head Count: Summer 2006-2020 37                                                                |
| Figure 36: Non-Degree/Intercampus Special Graduate Students Head Count by Ethnicity by Gender:<br>Summer 2020                                              |
| Table 14: Non-Degree/Intercampus Head Count Summary for Special Graduate Students by Full and<br>Part-Time by Gender and Race Classification: Summer 2020  |
| Table 15: Cooperative Graduate Program Head Count Summary for Graduate Students by Full and Part-Time by Gender and Race Classification: Summer 2020       |
| Figure 37: Other Honors Student Credit Hours by Level of Instruction: Summer 2006-2020                                                                     |
| Figure 38: College of Agriculture Delivery-Site Head Count: Summer 2006-2020                                                                               |
| Figure 39: College of Agriculture Delivery-Site Student Credit Hours: Summer 2006-2020                                                                     |
| Figure 40: College of Architecture Delivery-Site Head Count: Summer 2006-2020                                                                              |
| Figure 41: College of Engineering Delivery-Site Head Count: Summer 2006-2020                                                                               |
| Figure 42: College of Engineering Delivery-Site Student Credit Hours: Summer 2006-2020                                                                     |
| Table 16: College of Engineering Head Count Summary for Undergraduate Students by Full and Part-<br>Time by Gender and Race Classification: Summer 202044  |
| Figure 43: College of Education and Human Sciences Delivery-Site Head Count: Summer 2006-2020 45                                                           |
| Figure 44: College of Education and Human Sciences Delivery-Site Student Credit Hours: Summer 2006-<br>202045                                              |
| GLOSSARY                                                                                                                                                   |