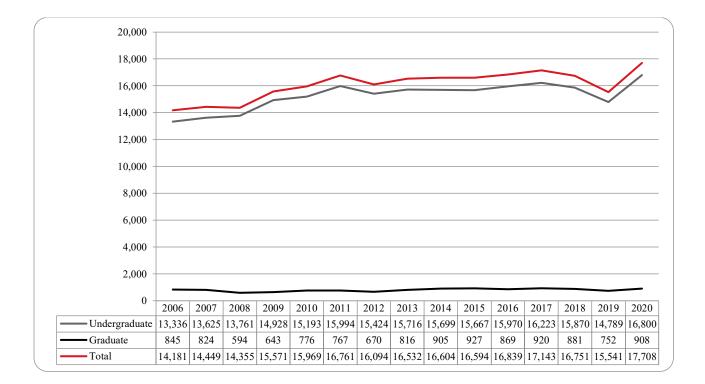

Table 2: Total UNO Delivery-Site Head Count Summary for Undergraduate and Graduate Students Full and Part-Time byGender and Race Classification: Summer 2020

Figure 5: UNO Administrative-Site Head Count by Student Level: Summer 2006-2020

Table 3: Total UNO Administrative-Site Head Count Summary for Undergraduate and Graduate Students by Full and Part-Time by Gender and Race Classification: Summer 2020

Figure 8: College of Arts & Sciences Head Count: Summer 2006-2020