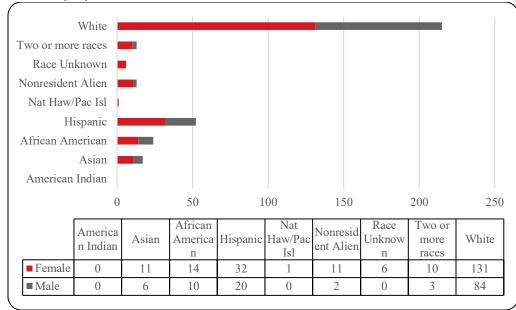

Table 3: Total UNO Administrative-Site Head Count Summary for Undergraduate and Graduate Students by Full and Part-Time by Gender and Race Classification: Summer 2020

Figure 8: College of Arts & Sciences Head Count: Summer 2006-2020

Figure 9: College of Arts & Sciences Student Credit Hours: Summer 2006-2020

Figure 10: College of Arts & Sciences Head Count by Ethnicity by Gender: Summer 2020

## Table 4: College of Arts & Sciences Head Count Summary for Undergraduate and Graduate Students by Full and Part-Time by Gender andRace Classification: Summer 2020

|                     | Ame | erican |       |     | Afr | ican  |      |       | Nat Ha | w / Pac | R   | ace  | Two o | or more |     |      |     | esident |       |       |       |
|---------------------|-----|--------|-------|-----|-----|-------|------|-------|--------|---------|-----|------|-------|---------|-----|------|-----|---------|-------|-------|-------|
|                     | Ind | lian   | As    | ian | Ame | rican | Hisp | anics | Ι      | sl      | Unk | nown | ra    | ces     | W   | hite | Ali | ien     |       | Total |       |
|                     | F   | М      | F     | Μ   | F   | Μ     | F    | Μ     | F      | Μ       | F   | Μ    | F     | М       | F   | Μ    | F   | Μ       | F     | Μ     | Total |
| Undergraduate       |     |        |       |     |     |       |      |       |        |         |     |      |       |         |     |      |     |         |       |       |       |
| Full-Time           |     |        |       |     |     |       |      |       |        |         |     |      |       |         |     |      |     |         |       |       |       |
| First-Time Freshmen |     |        |       |     | 1   |       |      |       |        |         |     |      |       |         |     |      |     |         | 1     |       | 1     |
| Other Freshmen      |     |        |       | 1   | 2   |       |      |       |        |         |     |      | 1     | 1       | 2   | 1    |     |         | 5     | 3     | 8     |
| Sophomores          |     |        | 5     |     |     |       |      | 3     |        |         |     |      | 2     |         | 4   | 2    | 3   |         | 14    | 5     | 19    |
| Juniors             |     |        | 5     |     | 7   |       | 3    | 8     |        |         |     | 1    | 4     | 2       | 18  | 8    | 3   | 1       | 40    | 20    | 60    |
| Seniors             | 1   |        | 3     | 1   | 6   |       | 1    | 1     |        |         |     |      | 4     | 3       | 18  | 7    |     | 3       | 33    | 15    | 48    |
| Special             |     |        |       | 1   |     |       |      |       |        |         |     |      |       | 1       | 2   |      |     |         | 2     | 2     | 4     |
| Total Full-Time     | 1   |        | 13    | 3   | 16  |       | 4    | 12    |        |         |     | 1    | 11    | 7       | 44  | 18   | 6   | 4       | 95    | 45    | 140   |
|                     |     |        |       |     |     |       |      |       |        |         |     |      |       |         |     |      |     |         |       |       |       |
| Part-Time           |     |        |       |     |     |       |      |       |        |         |     |      |       |         |     |      |     |         |       |       |       |
| First-Time Freshmen |     |        |       |     |     |       |      | 1     |        |         | 1   |      | 1     |         | 5   | 1    | 1   |         | 8     | 2     | 10    |
| Other Freshmen      |     |        | 6     | 2   | 11  | 4     | 17   | 1     |        |         |     | 1    | 1     | 1       | 30  | 5    | 3   | 2       | 68    | 16    | 84    |
| Sophomores          | 1   |        | 25    | 4   | 10  | 6     | 42   | 11    |        |         |     |      | 6     | 4       | 118 | 40   | 12  | 3       | 214   | 68    | 282   |
| Juniors             | 2   | 1      | 13    | 12  | 19  | 8     | 39   | 17    |        |         | 2   | 1    | 15    | 4       | 138 | 78   | 12  | 6       | 240   | 127   | 367   |
| Seniors             |     |        | 17    | 6   | 14  | 7     | 55   | 17    |        | 1       | 5   | 3    | 17    | 9       | 157 | 84   | 14  | 6       | 279   | 133   | 412   |
| Special             |     |        | 2     | 1   | 2   | 4     | 2    | 1     |        |         |     |      | 1     |         | 19  | 12   |     |         | 26    | 18    | 44    |
| Total Part-Time     | 3   | 1      | 63    | 25  | 56  | 29    | 155  | 48    |        | 1       | 8   | 5    | 41    | 18      | 467 | 220  | 42  | 17      | 835   | 364   | 1,199 |
| Total Undergraduate | 4   | 1      | 76    | 28  | 72  | 29    | 159  | 60    |        | 1       | 8   | 6    | 52    | 25      | 511 | 238  | 48  | 21      | 930   | 409   | 1,339 |
|                     |     |        |       |     |     |       |      |       |        |         |     |      | ļ     |         |     |      |     |         |       |       |       |
| Graduate            |     |        |       |     |     |       |      |       |        |         |     |      |       |         |     |      |     |         |       |       |       |
| Full-Time           |     |        |       |     |     |       |      |       |        |         |     |      |       |         |     |      |     |         |       |       |       |
| Certificate         |     |        |       |     |     |       |      |       |        |         |     |      |       |         |     |      |     |         |       |       |       |
| Masters             |     |        |       |     |     |       |      |       |        |         |     |      |       |         | 6   | 3    | 1   | 1       | 7     | 4     | 11    |
| Doctoral            |     |        |       |     |     |       |      |       |        |         |     |      |       |         |     |      |     |         |       |       |       |
| Special Graduate    |     |        |       |     |     |       |      |       |        |         |     |      |       |         |     |      |     |         |       |       |       |
| Total Full-Time     |     |        |       |     |     |       |      |       |        |         |     |      |       |         | 6   | 3    | 1   | 1       | 7     | 4     | 11    |
| Part-Time           |     |        |       |     |     |       |      |       |        |         |     |      |       |         |     |      |     |         |       |       |       |
| Certificate         |     |        | 1     |     |     |       | 1    |       |        |         | 1   |      |       |         | 3   | 8    |     |         | 6     | 8     | 14    |
| Masters             |     |        | 2     | 2   | 3   | 3     | 6    | 4     |        |         | 1   |      | 1     | 1       | 86  | 49   | 2   | 2       | 101   | 61    | 162   |
| Doctoral            |     |        | 1     |     | -   | -     | -    |       |        |         |     |      | -     | -       | 2   | 1    |     | 1       | 3     | 2     | 5     |
| Special Graduate    |     |        |       |     |     |       |      |       |        |         |     |      | 1     |         | 1   | 1    |     |         | 1     | 1     | 2     |
| Total Part-Time     |     |        | 4     | 2   | 3   | 3     | 7    | 4     |        |         | 2   |      | 1     | 1       | 92  | 59   | 2   | 3       | 111   | 72    | 183   |
| Total Graduate      |     |        | 4     | 2   | 3   | 3     | 7    | 4     |        |         | 2   |      | 1     | 1       | 98  | 62   | 3   | 4       | 118   | 76    | 194   |
|                     |     |        | · · · |     |     |       | ,    | · · · |        |         |     |      |       | -       |     |      |     |         |       |       |       |
| Total All Students  | 4   | 1      | 80    | 30  | 75  | 32    | 166  | 64    |        | 1       | 10  | 6    | 53    | 26      | 609 | 300  | 51  | 25      | 1,048 | 485   | 1,533 |