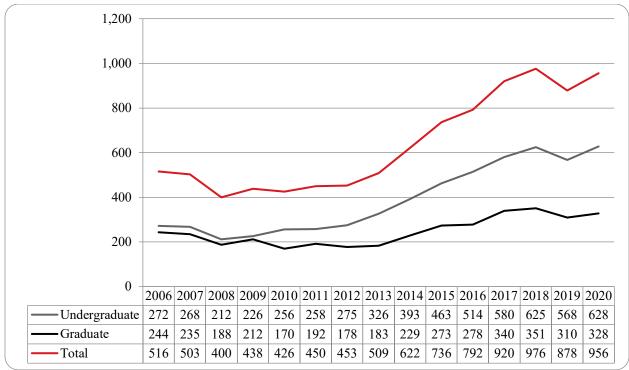

Figure 11: College of Business Administration Head Count: Summer 2006-2020

Figure 12: College of Business Administration Student Credit Hours: Summer 2006-2020

Figure 13: College of Business Administration Head Count by Ethnicity by Gender: Summer 2020

## Table 5: College of Business Administration Head Count Summary for Undergraduate and Graduate Students by Full and Part-Time byGender and Race Classification: Summer 2020

Figure 14: College of Communication, Fine Arts and Media Delivery and Administration-Site Head Count: Summer 2006-2020