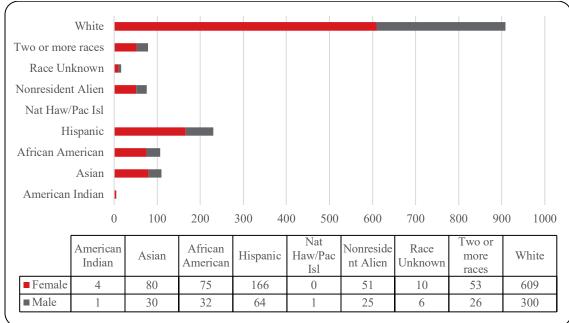

## Table 4: College of Arts & Sciences Head Count Summary for Undergraduate and Graduate Students by Full and Part-Time by Gender andRace Classification: Summer 2020

|                     | Ame | erican |       |     | Afr | ican  |      |       | Nat Ha | w / Pac | R   | ace  | Two o | or more |     |      |     | esident |       |       |       |
|---------------------|-----|--------|-------|-----|-----|-------|------|-------|--------|---------|-----|------|-------|---------|-----|------|-----|---------|-------|-------|-------|
|                     | Ind | lian   | As    | ian | Ame | rican | Hisp | anics | Ι      | sl      | Unk | nown | ra    | ces     | W   | hite | Ali | ien     |       | Total |       |
|                     | F   | М      | F     | Μ   | F   | Μ     | F    | Μ     | F      | Μ       | F   | Μ    | F     | М       | F   | Μ    | F   | Μ       | F     | Μ     | Total |
| Undergraduate       |     |        |       |     |     |       |      |       |        |         |     |      |       |         |     |      |     |         |       |       |       |
| Full-Time           |     |        |       |     |     |       |      |       |        |         |     |      |       |         |     |      |     |         |       |       |       |
| First-Time Freshmen |     |        |       |     | 1   |       |      |       |        |         |     |      |       |         |     |      |     |         | 1     |       | 1     |
| Other Freshmen      |     |        |       | 1   | 2   |       |      |       |        |         |     |      | 1     | 1       | 2   | 1    |     |         | 5     | 3     | 8     |
| Sophomores          |     |        | 5     |     |     |       |      | 3     |        |         |     |      | 2     |         | 4   | 2    | 3   |         | 14    | 5     | 19    |
| Juniors             |     |        | 5     |     | 7   |       | 3    | 8     |        |         |     | 1    | 4     | 2       | 18  | 8    | 3   | 1       | 40    | 20    | 60    |
| Seniors             | 1   |        | 3     | 1   | 6   |       | 1    | 1     |        |         |     |      | 4     | 3       | 18  | 7    |     | 3       | 33    | 15    | 48    |
| Special             |     |        |       | 1   |     |       |      |       |        |         |     |      |       | 1       | 2   |      |     |         | 2     | 2     | 4     |
| Total Full-Time     | 1   |        | 13    | 3   | 16  |       | 4    | 12    |        |         |     | 1    | 11    | 7       | 44  | 18   | 6   | 4       | 95    | 45    | 140   |
|                     |     |        |       |     |     |       |      |       |        |         |     |      |       |         |     |      |     |         |       |       |       |
| Part-Time           |     |        |       |     |     |       |      |       |        |         |     |      |       |         |     |      |     |         |       |       |       |
| First-Time Freshmen |     |        |       |     |     |       |      | 1     |        |         | 1   |      | 1     |         | 5   | 1    | 1   |         | 8     | 2     | 10    |
| Other Freshmen      |     |        | 6     | 2   | 11  | 4     | 17   | 1     |        |         |     | 1    | 1     | 1       | 30  | 5    | 3   | 2       | 68    | 16    | 84    |
| Sophomores          | 1   |        | 25    | 4   | 10  | 6     | 42   | 11    |        |         |     |      | 6     | 4       | 118 | 40   | 12  | 3       | 214   | 68    | 282   |
| Juniors             | 2   | 1      | 13    | 12  | 19  | 8     | 39   | 17    |        |         | 2   | 1    | 15    | 4       | 138 | 78   | 12  | 6       | 240   | 127   | 367   |
| Seniors             |     |        | 17    | 6   | 14  | 7     | 55   | 17    |        | 1       | 5   | 3    | 17    | 9       | 157 | 84   | 14  | 6       | 279   | 133   | 412   |
| Special             |     |        | 2     | 1   | 2   | 4     | 2    | 1     |        |         |     |      | 1     |         | 19  | 12   |     |         | 26    | 18    | 44    |
| Total Part-Time     | 3   | 1      | 63    | 25  | 56  | 29    | 155  | 48    |        | 1       | 8   | 5    | 41    | 18      | 467 | 220  | 42  | 17      | 835   | 364   | 1,199 |
| Total Undergraduate | 4   | 1      | 76    | 28  | 72  | 29    | 159  | 60    |        | 1       | 8   | 6    | 52    | 25      | 511 | 238  | 48  | 21      | 930   | 409   | 1,339 |
|                     |     |        |       |     |     |       |      |       |        |         |     |      | ļ     |         |     |      |     |         |       |       |       |
| Graduate            |     |        |       |     |     |       |      |       |        |         |     |      |       |         |     |      |     |         |       |       |       |
| Full-Time           |     |        |       |     |     |       |      |       |        |         |     |      |       |         |     |      |     |         |       |       |       |
| Certificate         |     |        |       |     |     |       |      |       |        |         |     |      |       |         |     |      |     |         |       |       |       |
| Masters             |     |        |       |     |     |       |      |       |        |         |     |      |       |         | 6   | 3    | 1   | 1       | 7     | 4     | 11    |
| Doctoral            |     |        |       |     |     |       |      |       |        |         |     |      |       |         |     |      |     |         |       |       |       |
| Special Graduate    |     |        |       |     |     |       |      |       |        |         |     |      |       |         |     |      |     |         |       |       |       |
| Total Full-Time     |     |        |       |     |     |       |      |       |        |         |     |      |       |         | 6   | 3    | 1   | 1       | 7     | 4     | 11    |
| Part-Time           |     |        |       |     |     |       |      |       |        |         |     |      |       |         |     |      |     |         |       |       |       |
| Certificate         |     |        | 1     |     |     |       | 1    |       |        |         | 1   |      |       |         | 3   | 8    |     |         | 6     | 8     | 14    |
| Masters             |     |        | 2     | 2   | 3   | 3     | 6    | 4     |        |         | 1   |      | 1     | 1       | 86  | 49   | 2   | 2       | 101   | 61    | 162   |
| Doctoral            |     |        | 1     |     | -   | -     | -    |       |        |         |     |      | -     | -       | 2   | 1    |     | 1       | 3     | 2     | 5     |
| Special Graduate    |     |        |       |     |     |       |      |       |        |         |     |      | 1     |         | 1   | 1    |     |         | 1     | 1     | 2     |
| Total Part-Time     |     |        | 4     | 2   | 3   | 3     | 7    | 4     |        |         | 2   |      | 1     | 1       | 92  | 59   | 2   | 3       | 111   | 72    | 183   |
| Total Graduate      |     |        | 4     | 2   | 3   | 3     | 7    | 4     |        |         | 2   |      | 1     | 1       | 98  | 62   | 3   | 4       | 118   | 76    | 194   |
|                     |     |        | · · · |     |     |       | ,    | · · · |        |         |     |      |       | -       |     |      |     |         |       |       |       |
| Total All Students  | 4   | 1      | 80    | 30  | 75  | 32    | 166  | 64    |        | 1       | 10  | 6    | 53    | 26      | 609 | 300  | 51  | 25      | 1,048 | 485   | 1,533 |