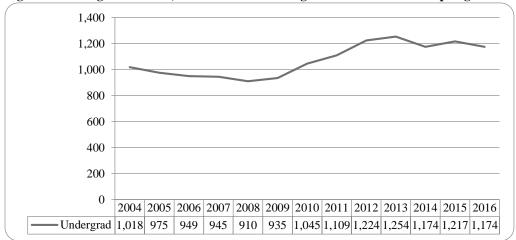

Figure 11: College of Business Administration Head Count: Spring 2004-2016

Figure 12: College of Business Administration Student Credit Hours: Spring 2004-2016

White Two or more races Race Unknown Nonresident Alien Nat Haw/Pac Isl Hispanic African American Asian American Indian 0 200 400 600 800 1000 1200 1400 1600 1800 Nat American Nonreside Race Two or African Asian Hispanic | Haw/Pac White Indian American nt Alien Unknown more races Isl **■**Female 1 44 36 81 77 22 36 605 2  $\square$  Male 36 53 107 0 134 23 44 946