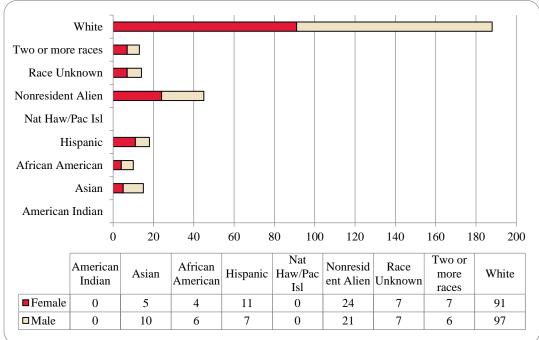

|                     | Ame | rican | -   |     | Afr | ican  |      |       | Nat Ha | aw / Pac | Ra   | ice  | Two o | r more |       |       | Nonre | sident |       |       |        |
|---------------------|-----|-------|-----|-----|-----|-------|------|-------|--------|----------|------|------|-------|--------|-------|-------|-------|--------|-------|-------|--------|
|                     | Ind | ian   | Asi | ian | Ame | rican | Hisp | anics | Ŀ      | sl       | Unkr | iown | rac   | ces    | W     | nite  | Ali   | ien    |       | Total |        |
|                     | F   | M     | F   | M   | F   | M     | F    | M     | F      | M        | F    | M    | F     | M      | F     | M     | F     | M      | F     | M     | Total  |
| Undergraduate       |     |       |     |     |     |       |      |       |        |          |      |      |       |        |       |       |       |        |       |       |        |
| Full-Time           |     |       |     |     |     |       |      |       |        |          |      |      |       |        |       |       |       |        |       |       |        |
| First-Time Freshmen |     |       | 3   | 1   |     | 1     | 1    | 3     |        |          |      | 1    | 1     |        | 10    | 10    | 6     | 16     | 21    | 32    | 53     |
| Other Freshmen      | 3   | 3     | 42  | 26  | 74  | 40    | 144  | 110   | 2      | 2        | 14   | 18   | 56    | 42     | 581   | 516   | 37    | 60     | 953   | 817   | 1,770  |
| Sophomores          | 1   | 1     | 54  | 37  | 65  | 40    | 158  | 131   | 2      | 1        | 20   | 30   | 51    | 38     | 697   | 661   | 40    | 74     | 1,088 | 1,013 | 2,101  |
| Juniors             | 5   | 3     | 39  | 32  | 69  | 58    | 144  | 100   | 1      |          | 19   | 27   | 67    | 42     | 829   | 785   | 48    | 62     | 1,221 | 1,109 | 2,330  |
| Seniors             | 3   | 2     | 54  | 37  | 64  | 55    | 132  | 85    |        |          | 35   | 23   | 49    | 28     | 881   | 761   | 28    | 46     | 1,246 | 1,037 | 2,283  |
| Special             |     | 1     | 2   |     | 1   | 2     | 4    | 3     |        |          | 4    | 1    |       | 4      | 39    | 39    | 2     | 5      | 52    | 55    | 107    |
| Total Full-Time     | 12  | 10    | 194 | 133 | 273 | 196   | 583  | 432   | 5      | 3        | 92   | 100  | 224   | 154    | 3,037 | 2,772 | 161   | 263    | 4,581 | 4,063 | 8,644  |
| Part-Time           |     |       |     |     |     |       |      |       |        |          |      |      |       |        |       |       |       |        |       |       |        |
| First-Time Freshmen |     |       |     |     |     | 1     |      |       |        |          | 1    |      |       |        | 3     |       | 4     | 4      | 8     | 5     | 13     |
| Other Freshmen      |     | 1     | 6   | 9   | 22  | 8     | 22   | 33    |        |          | 7    | 4    | 10    | 8      | 109   | 122   | 1     | 1      | 177   | 186   | 363    |
| Sophomores          | 1   | 2     | 6   | 7   | 10  | 15    | 30   | 24    | 1      |          | 3    | 3    | 12    | 8      | 144   | 136   | 5     | 4      | 212   | 199   | 411    |
| Juniors             | 3   |       | 6   | 16  | 28  | 33    | 34   | 23    |        |          | 7    | 11   | 15    | 10     | 259   | 258   | 3     | 4      | 355   | 355   | 710    |
| Seniors             | 5   | 1     | 7   | 14  | 41  | 42    | 46   | 54    | 2      |          | 16   | 22   | 11    | 19     | 389   | 423   | 4     | 6      | 521   | 581   | 1,102  |
| Special             |     | 1     | 7   | 8   | 5   | 8     | 8    | 9     |        |          | 6    | 6    | 2     | 1      | 116   | 119   | 2     | 1      | 146   | 153   | 299    |
| Total Part-Time     | 9   | 5     | 32  | 54  | 106 | 107   | 140  | 143   | 3      |          | 40   | 46   | 50    | 46     | 1,020 | 1,058 | 19    | 20     | 1,419 | 1,479 | 2,898  |
| Total Undergraduate | 21  | 15    | 226 | 187 | 379 | 303   | 723  | 575   | 8      | 3        | 132  | 146  | 274   | 200    | 4,057 | 3,830 | 180   | 283    | 6,000 | 5,542 | 11,542 |
| Graduate            |     |       |     |     |     |       |      |       |        |          |      |      |       |        |       |       |       |        |       |       |        |
| Full-Time           |     |       |     |     |     |       |      |       |        |          |      |      |       |        |       |       |       |        |       |       |        |
| Certificate         |     |       |     |     |     |       |      |       |        |          |      |      |       |        |       | 1     |       |        |       | 1     | 1      |
| Masters             | 1   | 1     | 2   | 3   | 13  | 10    | 18   | 6     |        |          | 4    | 1    | 13    | 8      | 274   | 133   | 93    | 144    | 418   | 306   | 724    |
| Doctoral            |     |       | 1   |     |     |       |      |       |        |          |      | 1    | 2     | 1      | 14    | 13    | 4     | 11     | 21    | 26    | 47     |
| Special Graduate    |     |       |     | 1   |     | 1     |      | 1     |        |          | 1    | 1    | 1     |        | 9     | 26    | 3     | 20     | 14    | 50    | 64     |
| Total Full-Time     | 1   | 1     | 3   | 4   | 13  | 11    | 18   | 7     |        |          | 5    | 3    | 16    | 9      | 297   | 173   | 100   | 175    | 453   | 383   | 836    |
| Part-Time           |     |       |     |     |     |       |      |       |        |          |      |      |       |        |       |       |       |        |       |       |        |
| Certificate         |     |       | 2   | 2   | 1   | 2     | 1    |       |        |          | 2    |      | 1     |        | 25    | 12    | 2     | 1      | 34    | 17    | 51     |
| Masters             | 2   | 2     | 17  | 15  | 36  | 29    | 37   | 27    |        |          | 11   | 17   | 29    | 13     | 727   | 473   | 54    | 64     | 913   | 640   | 1,553  |
| Doctoral            |     |       | 2   | 1   | 1   | 6     | 4    | 2     |        |          | 2    |      | 3     | 2      | 58    | 43    | 5     | 11     | 75    | 65    | 140    |
| Special Graduate    |     |       | 3   | 6   | 7   | 6     | 10   | 6     |        |          | 5    | 7    | 4     | 3      | 152   | 87    | 10    | 17     | 191   | 132   | 323    |
| Total Part-Time     | 2   | 2     | 24  | 24  | 45  | 43    | 52   | 35    |        |          | 20   | 24   | 37    | 18     | 962   | 615   | 71    | 93     | 1,213 | 854   | 2,067  |
| Total Graduate      | 3   | 3     | 27  | 28  | 58  | 54    | 70   | 42    |        |          | 25   | 27   | 53    | 27     | 1,259 | 788   | 171   | 268    | 1,666 | 1,237 | 2,903  |
| Total All Students  | 24  | 18    | 253 | 215 | 437 | 357   | 793  | 617   | 8      | 3        | 157  | 173  | 327   | 227    | 5,316 | 4,618 | 351   | 551    | 7,666 | 6,779 | 14,445 |