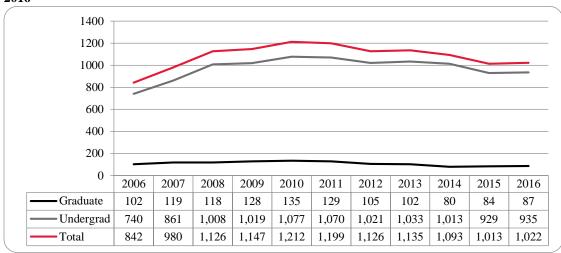

Figure 21: College of Education Student Credit Hours: Spring 2004-2016

Figure 22: College of Education Head Count by Ethnicity by Gender: Spring 2016

Table 8: College of Education Head Count Summary for Undergraduate and Graduate Students by Full and Part-Time by Gender and Race Classification: Spring 2016

|                     | Ame | rican<br>ian | As | ian |    | ican<br>rican | Hisn | anics | Nat H | aw / Pac | Ra<br>Unki | ace | Two o | r more | Wł    | nite | Nonre | esident |       | Total |       |
|---------------------|-----|--------------|----|-----|----|---------------|------|-------|-------|----------|------------|-----|-------|--------|-------|------|-------|---------|-------|-------|-------|
|                     | F   | M            | F  | M   | F  | M             | F    | M     | F     | M        | F          | M   | F     | M      | F     | M    | F     | М       | F     | M     | Total |
| Undergraduate       |     |              |    |     |    |               |      |       |       |          |            |     |       |        |       |      |       |         |       |       |       |
| Full-Time           |     |              |    |     |    |               |      |       |       |          |            |     |       |        |       |      |       |         |       |       |       |
| First-Time Freshmen |     |              | 1  |     |    |               |      |       |       |          |            |     |       |        |       |      | 1     |         | 2     |       | 2     |
| Other Freshmen      |     |              | 4  |     | 8  |               | 22   | 7     | 1     | 1        | 1          |     | 10    | 2      | 75    | 24   | 1     |         | 122   | 34    | 156   |
| Sophomores          |     |              | 3  | 3   | 3  |               | 18   | 8     |       | 1        | 3          | 1   | 1     | 2      | 125   | 47   | 1     | 1       | 154   | 63    | 217   |
| Juniors             | 1   |              | 4  |     | 8  | 1             | 14   | 4     |       |          | 1          | 2   | 12    | 3      | 148   | 64   | 4     | 1       | 192   | 75    | 267   |
| Seniors             |     | 2            | 7  | 5   | 8  | 4             | 25   | 6     |       |          | 15         | 2   | 14    | 2      | 250   | 97   | 1     | 1       | 320   | 119   | 439   |
| Special             |     |              |    |     |    | 1             | 1    | 1     |       |          |            |     |       |        | 16    | 11   |       | 1       | 17    | 14    | 31    |
| Total Full-Time     | 1   | 2            | 19 | 8   | 27 | 6             | 80   | 26    | 1     | 2        | 20         | 5   | 37    | 9      | 614   | 243  | 8     | 4       | 807   | 305   | 1,112 |
| Part-Time           |     |              |    |     |    |               |      |       |       |          |            |     |       |        |       |      |       |         |       |       |       |
| First-Time Freshmen |     |              |    |     |    |               |      |       |       |          |            |     |       |        | 1     |      |       |         | 1     |       | 1     |
| Other Freshmen      |     |              |    |     | 1  |               | 1    | 1     |       |          |            |     |       |        | 7     | 4    |       |         | 9     | 5     | 14    |
| Sophomores          |     |              |    |     |    |               | 1    | 2     |       |          |            |     | 2     |        | 21    | 6    |       |         | 24    | 8     | 32    |
| Juniors             |     |              |    |     | 2  | 1             | 5    |       |       |          | 3          |     | 2     |        | 34    | 13   |       |         | 46    | 14    | 60    |
| Seniors             |     |              |    |     | 1  |               | 2    | 6     | 1     |          |            | 2   | 1     | 2      | 42    | 28   |       |         | 47    | 38    | 85    |
| Special             |     |              | 1  |     | 1  |               | 1    | 2     |       |          |            | 2   |       |        | 15    | 13   |       |         | 18    | 17    | 35    |
| Total Part-Time     |     |              | 1  |     | 5  | 1             | 10   | 11    | 1     |          | 3          | 4   | 5     | 2      | 120   | 64   |       |         | 145   | 82    | 227   |
| Total Undergraduate | 1   | 2            | 20 | 8   | 32 | 7             | 90   | 37    | 2     | 2        | 23         | 9   | 42    | 11     | 734   | 307  | 8     | 4       | 952   | 387   | 1,339 |
| Graduate            |     |              |    |     |    |               |      |       |       |          |            |     |       |        |       |      |       |         |       |       |       |
| Full-Time           |     |              |    |     |    |               |      |       |       |          |            |     |       |        |       |      |       |         |       |       |       |
| Certificate         |     |              |    |     |    |               |      |       |       |          |            |     |       |        |       |      |       |         |       |       |       |
| Masters             |     |              | 2  |     | 1  | 4             | 5    | 1     |       |          | 2          |     | 1     | 2      | 84    | 40   | 6     | 13      | 101   | 60    | 161   |
| Doctoral            |     |              |    |     |    |               |      |       |       |          |            |     |       | 1      | 3     | 3    | 1     | 1       | 4     | 5     | 9     |
| Special Graduate    |     |              |    |     |    |               |      |       |       |          |            |     |       |        | 1     | 1    |       |         | 1     | 1     | 2     |
| Total Full-Time     |     |              | 2  |     | 1  | 4             | 5    | 1     |       |          | 2          |     | 1     | 3      | 88    | 44   | 7     | 14      | 106   | 66    | 172   |
| Part-Time           |     |              |    |     |    |               |      |       |       |          |            |     |       |        |       |      |       |         |       |       |       |
| Certificate         |     |              |    |     |    |               |      |       |       |          |            |     |       |        |       |      |       |         |       |       |       |
| Masters             | 2   |              | 5  | 1   | 18 | 4             | 12   | 5     |       |          | 2          | 4   | 7     | 2      | 354   | 69   | 3     | 1       | 403   | 86    | 489   |
| Doctoral            |     |              | 1  | 1   | 1  | 4             | 2    |       |       |          | 1          |     | 2     | 2      | 41    | 18   |       |         | 48    | 25    | 73    |
| Special Graduate    |     |              |    |     | 2  | 1             | 5    | 1     |       |          | 1          |     | 1     |        | 69    | 13   | 1     |         | 79    | 15    | 94    |
| Total Part-Time     | 2   |              | 6  | 2   | 21 | 9             | 19   | 6     |       |          | 4          | 4   | 10    | 4      | 464   | 100  | 4     | 1       | 530   | 126   | 656   |
| Total Graduate      | 2   |              | 8  | 2   | 22 | 13            | 24   | 7     |       |          | 6          | 4   | 11    | 7      | 552   | 144  | 11    | 15      | 636   | 192   | 828   |
| Total All Students  | 3   | 2            | 28 | 10  | 54 | 20            | 114  | 44    | 2     | 2        | 29         | 13  | 53    | 18     | 1,286 | 451  | 19    | 19      | 1,588 | 579   | 2,167 |