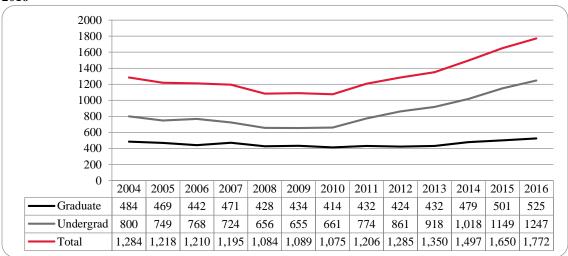

### Administrative-Site Campus Summary

- Spring 2016 head count enrollment is 14,445 a 0.8% increase compared to the spring 2015 enrollment of 14,331 (see Figure 1).
- Spring 2016 undergraduate head count enrollment is 11,542 a 0.8% increase compared to the spring 2015 enrollment of 11,449 (see figure 5).
- Spring 2016 graduate head count enrollment is 2,903 a 0.7% increase compared to the spring 2015 of 2,882 (see Figure 5).
- Spring 2016 student credit hours are 159,141 a 0.7% increase compared to the spring 2015 credit hours of 158,014 (see figure 6).
- Spring 2016 undergraduate credit hours are 142,798 up from spring 2015 by 1.0% (see figure 6).
- Spring 2016 graduate credit hours are 16,343 down from spring 2015 by 2.0% (see figure 6).

### **Delivery-Site**

- Spring 2016 head count enrollment is 14,900 a 1.0% increase compared to the spring 2015 enrollment of 14,755 (see Figure 1).
- Spring 2016 undergraduate head count enrollment is 11,997 a 1.0% increase compared to the spring 2015 enrollment of 11,873 (see figure 2).
- Spring 2016 graduate head count enrollment is 2,903 a 0.7% increase compared to the spring 2015 enrollment of 2,882 (see figure 2).
- Spring 2016 student credit hours are 161,136 a 0.4% increase compared to the spring 2015 credit hours of 160,469 (see figure 3).
- Spring 2016 undergraduate credit hours are 144,084 up from spring 2015 by 0.8% (see figure 3).
- Spring 2016 graduate credit hours are 17,052 down from spring 2015 by 2.9% (see figure 3).