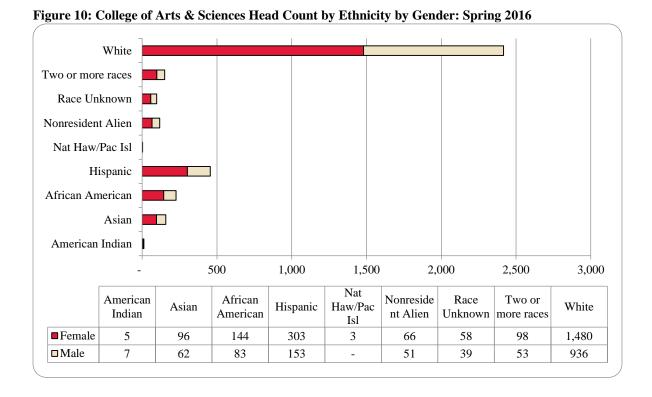

# Contents

| EXECUTIVE SUMMARY                                                                                                                                                                                          | 2    |
|------------------------------------------------------------------------------------------------------------------------------------------------------------------------------------------------------------|------|
| Table 1: UNO Delivery-Site and Administrative-Site Head Count Enrollment and Comparison: Spring 2016                                                                                                       | 6    |
| Figure 1: Delivery-Site & Administrative-Site Head Count Enrollment: Spring 1988-2016                                                                                                                      | 7    |
| Figure 2: UNO Delivery-Site Head Count: Spring 2004-2016                                                                                                                                                   | 8    |
| Figure 3: UNO Delivery-Site Student Credit Hours by Student Level: Spring 2004-2016                                                                                                                        | 8    |
| Figure 4: UNO Delivery-Site Head Count by Ethnicity by Gender: Spring 2016                                                                                                                                 | 9    |
| Table 2: Total Uno Delivery-Site Head Count Summary for Undergraduate and Graduate Students Full and Part Time by Gender and Race Classification: Spring 2016                                              |      |
| Figure 5: UNO Administrative-Site Head Count: Spring 2004-2016                                                                                                                                             | 11   |
| Figure 6: UNO Administrative-Site Student Credit Hours: Spring 2004-2016                                                                                                                                   | 11   |
| Figure 7: UNO Administrative-Site Head Count by Ethnicity by Gender: Spring 2016                                                                                                                           | 12   |
| Table 3: Total UNO Administrative-Site Head Count Summary for Undergraduate and Graduate Students by Fu and Part-Time by Gender and Race Classification: Spring 2016                                       |      |
| Figure 8: College of Arts & Science Head Count: Spring 2004-2016.                                                                                                                                          | 14   |
| Figure 9: College of Arts & Sciences Student Credit Hours: Spring 2004-2016                                                                                                                                | 14   |
| Figure 10: College of Arts & Sciences Head Count by Ethnicity by Gender: Spring 2016                                                                                                                       | 15   |
| Table 4: College of Arts & Sciences Head Count Summary for Undergraduate and Graduate Students by Full and Part-time by Gender and Race Classification: Spring 2016                                        |      |
| Figure 11: College of Business Administration Head Count: Spring 2004-2016                                                                                                                                 | 17   |
| Figure 12: College of Business Administration Student Credit Hours: Spring 2004-2016                                                                                                                       | 17   |
| Figure 13: College of Business Administration Head Count by Ethnicity by Gender: Spring 2016                                                                                                               | 18   |
| Table 5: College of Business Administration Head Count Summary for Undergraduate and Graduate Students by Full and Part-Time by Gender and Race Classification: Spring 2016                                |      |
| Figure 14: College of Communication, Fine Arts and Media Delivery-Site Head Count: Spring 2006-2016                                                                                                        | 20   |
| Figure 15: College of Communication, Fine Arts and Media Delivery-Site Student Credit Hours: Spring 2006-2                                                                                                 |      |
| Figure 16: College of Communication, Fine Arts and Media Delivery-Site Head Count by Ethnicity by Gender: Spring 2016                                                                                      |      |
| Table 6: College of Communication, Fine Arts and Media Delivery-Site Head Count Summary for Undergradua and Graduate Students by Full and Part-Time by Gender and Race Classification: Spring 2016         |      |
| Figure 17: College of Communication, Fine Arts and Media: Administrative-Site Head Count: Spring 2006-201                                                                                                  | 6.23 |
| Figure 18: College of Communication, Fine Arts and Media: Administrative-Site Student Credit Hours: Spring 2006-2016                                                                                       | 23   |
| Figure 19: College of Communication, Fine Arts and Media: Administrative-Site Head Count by Ethnicity by Gender: Spring 2016                                                                               | 24   |
| Table 7: College of Communication, Fine Arts and Media Administrative-Site Head Count Summary for Undergraduate and Graduate Students by Full and Part-Time by Gender and Race Classification: Spring 2016 | 25   |
| Figure 20: College of Education Head Count: Spring 2004-2016                                                                                                                                               | 26   |
| Figure 21: College of Education Student Credit Hours: Spring 2004-2016                                                                                                                                     | 26   |

|                     | Ame | rican |    |     | Afr | ican  |      |       | Nat Ha | aw / Pac | Ra   | ace  | Two o | r more |       |      | Nonre | sident |       |       |          |
|---------------------|-----|-------|----|-----|-----|-------|------|-------|--------|----------|------|------|-------|--------|-------|------|-------|--------|-------|-------|----------|
|                     | Ind | ian   | As | ian | Ame | rican | Hisp | anics | Ŀ      | sl       | Unkı | nown | rac   | ces    | Wh    | nite | Ali   | ien    |       | Total |          |
|                     | F   | M     | F  | M   | F   | M     | F    | M     | F      | M        | F    | M    | F     | M      | F     | M    | F     | M      | F     | M     | Total    |
| Undergraduate       |     |       |    |     |     |       |      |       |        |          |      |      |       |        |       |      |       |        |       |       |          |
| Full-Time           |     |       |    |     |     |       |      |       |        |          |      |      |       |        |       |      |       |        |       |       |          |
| First-Time Freshmen |     |       | 1  |     |     |       | 1    | 1     |        |          |      | 1    |       |        | 6     | 2    | 2     | 1      | 10    | 5     | 15       |
| Other Freshmen      |     | 2     | 19 | 7   | 28  | 5     | 68   | 18    | 1      |          | 6    | 1    | 21    | 9      | 229   | 89   | 16    | 10     | 388   | 141   | 529      |
| Sophomores          | 1   |       | 30 | 12  | 35  | 14    | 59   | 33    | 1      |          | 13   | 9    | 19    | 10     | 252   | 153  | 9     | 11     | 419   | 242   | 661      |
| Juniors             | 1   | 2     | 12 | 13  | 24  | 22    | 60   | 33    | 1      |          | 7    | 6    | 17    | 14     | 261   | 161  | 15    | 10     | 398   | 261   | 659      |
| Seniors             | 1   |       | 24 | 11  | 20  | 11    | 52   | 27    |        |          | 9    | 6    | 15    | 10     | 248   | 153  | 8     | 3      | 377   | 221   | 598      |
| Special             |     | 1     |    |     |     | 1     | 1    | 2     |        |          | 2    |      |       |        | 11    | 7    |       | 2      | 14    | 13    | 27       |
| Total Full-Time     | 3   | 5     | 86 | 43  | 107 | 53    | 241  | 114   | 3      |          | 37   | 23   | 72    | 43     | 1,007 | 565  | 50    | 37     | 1,606 | 883   | 2,489    |
| Part-Time           |     |       |    |     |     |       |      |       |        |          |      |      |       |        |       |      |       |        |       |       | $\vdash$ |
| First-Time Freshmen |     |       |    |     |     |       |      |       |        |          | 1    |      |       |        |       |      |       | 1      | 1     | 1     | 2        |
| Other Freshmen      |     |       | 1  |     | 10  | 1     | 5    | 6     |        |          | 2    |      | 3     |        | 32    | 15   | 1     |        | 54    | 22    | 76       |
| Sophomores          | 1   | 1     | 1  | 2   | 3   | 3     | 13   | 3     |        |          | 2    |      | 2     | 3      | 43    | 29   | 2     |        | 67    | 41    | 108      |
| Juniors             |     |       | 1  | 7   | 7   | 6     | 16   | 3     |        |          | 2    | 5    | 8     | 1      | 75    | 60   |       | 2      | 109   | 84    | 193      |
| Seniors             |     | 1     | 1  | 7   | 11  | 6     | 15   | 15    |        |          | 8    | 6    | 5     | 4      | 106   | 90   | 3     |        | 149   | 129   | 278      |
| Special             |     |       | 3  | 3   | 1   | 4     | 3    | 2     |        |          | 1    | 1    |       | 1      | 24    | 25   |       |        | 32    | 36    | 68       |
| Total Part-Time     | 1   | 2     | 7  | 19  | 32  | 20    | 52   | 29    |        |          | 16   | 12   | 18    | 9      | 280   | 219  | 6     | 3      | 412   | 313   | 725      |
| Total Part-Time     | 4   | 7     | 93 | 62  | 139 | 73    | 293  | 143   | 3      |          | 53   | 35   | 90    | 52     | 1,287 | 784  | 56    | 40     | 2,018 | 1,196 | 3,214    |
| Graduate            |     |       |    |     |     |       |      |       |        |          |      |      |       |        |       |      |       |        |       |       | $\vdash$ |
| Full-Time           |     |       |    |     |     |       |      |       |        |          |      |      |       |        |       |      |       |        |       |       |          |
| Certificate         |     |       |    |     |     |       |      |       |        |          |      |      |       |        |       |      |       |        |       |       |          |
| Masters             | 1   |       |    |     | 2   | 4     | 3    | 1     |        |          | 1    |      | 2     |        | 56    | 33   | 5     | 7      | 70    | 45    | 115      |
| Doctoral            |     |       | 1  |     |     |       |      |       |        |          |      | 1    | 1     |        | 6     | 4    |       |        | 8     | 5     | 13       |
| Special Graduate    |     |       |    |     |     |       |      |       |        |          |      |      |       |        |       |      |       |        |       |       |          |
| Total Full-Time     | 1   |       | 1  |     | 2   | 4     | 3    | 1     |        |          | 1    | 1    | 3     |        | 62    | 37   | 5     | 7      | 78    | 50    | 128      |
| Part-Time           |     |       |    |     |     |       |      |       |        |          |      |      |       |        |       |      |       |        |       |       |          |
| Certificate         |     |       |    |     |     |       |      |       |        |          | 1    |      | 1     |        | 4     | 1    |       |        | 6     | 1     | 7        |
| Masters             |     |       | 1  |     | 3   | 6     | 7    | 8     |        |          | 3    | 3    | 4     | 1      | 117   | 108  | 5     | 4      | 140   | 130   | 270      |
| Doctoral            |     |       | 1  |     |     |       |      | 1     |        |          |      |      |       |        | 10    | 6    |       |        | 11    | 7     | 18       |
| Special Graduate    |     |       |    |     |     |       |      |       |        |          |      |      |       |        |       |      |       |        |       |       |          |
| Total Part-Time     |     |       | 2  |     | 3   | 6     | 7    | 9     |        |          | 4    | 3    | 5     | 1      | 131   | 115  | 5     | 4      | 157   | 138   | 295      |
| Total Graduate      | 1   |       | 3  |     | 5   | 10    | 10   | 10    |        |          | 5    | 4    | 8     | 1      | 193   | 152  | 10    | 11     | 235   | 188   | 423      |
| Total All Students  | 5   | 7     | 96 | 62  | 144 | 83    | 303  | 153   | 3      |          | 58   | 39   | 98    | 53     | 1,480 | 936  | 66    | 51     | 2,253 | 1,384 | 3,637    |