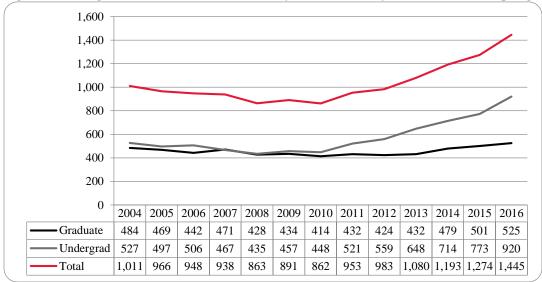

Figure 14: College of Communication, Fine Arts and Media Delivery-Site Head Count: Spring 2006-2016

Figure 15: College of Communication, Fine Arts and Media Delivery-Site Student Credit Hours: Spring 2006-2016