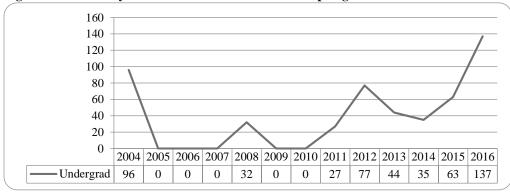

Figure 23: College of Information Science & Technology Head Count: Spring 2004-2016

Figure 24: College of Information Science & Technology Student Credit Hours: Spring 2004-2016

Figure 25: College of Information Science & Technology Head Count by Ethnicity by Gender: Spring 2016