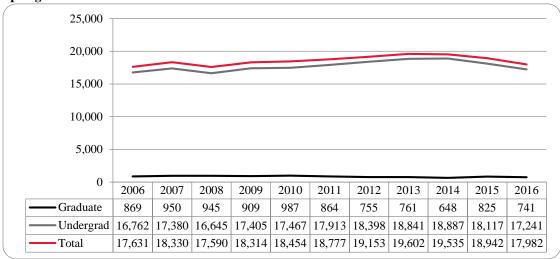

Figure 6: UNO Administrative-Site Student Credit Hours: Spring 2004-2016

Table 3: Total UNO Administrative-Site Head Count Summary for Undergraduate and Graduate Students by Full and Part-Time by Gender and Race Classification: Spring 2016