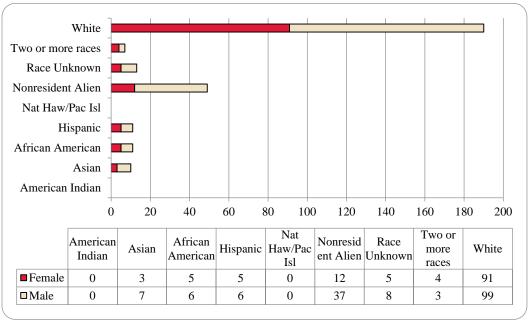

Figure 11: College of Business Administration Head Count: Spring 2004-2016

Figure 12: College of Business Administration Student Credit Hours: Spring 2004-2016

White Two or more races Race Unknown Nonresident Alien Nat Haw/Pac Isl Hispanic African American Asian American Indian 0 200 400 600 800 1000 1200 1400 1600 1800 Nat American Nonreside Race Two or African Asian Hispanic | Haw/Pac White Indian American nt Alien Unknown more races Isl **■**Female 1 44 36 81 77 22 36 605 2  $\square$  Male 36 53 107 0 134 23 44 946