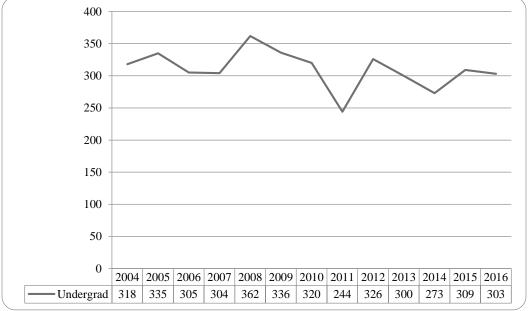

### **Delivery-Site**

- Spring 2016 head count enrollment is 14,900 a 1.0% increase compared to the spring 2015 enrollment of 14,755 (see Figure 1).
- Spring 2016 undergraduate head count enrollment is 11,997 a 1.0% increase compared to the spring 2015 enrollment of 11,873 (see figure 2).
- Spring 2016 graduate head count enrollment is 2,903 a 0.7% increase compared to the spring 2015 enrollment of 2,882 (see figure 2).
- Spring 2016 student credit hours are 161,136 a 0.4% increase compared to the spring 2015 credit hours of 160,469 (see figure 3).
- Spring 2016 undergraduate credit hours are 144,084 up from spring 2015 by 0.8% (see figure 3).
- Spring 2016 graduate credit hours are 17,052 down from spring 2015 by 2.9% (see figure 3).