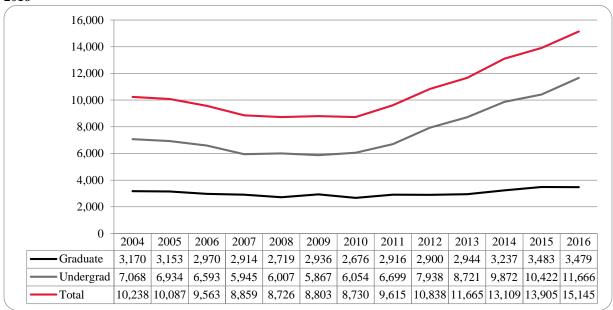

Figure 23: College of Information Science & Technology Head Count: Spring 2004-2016

Figure 24: College of Information Science & Technology Student Credit Hours: Spring 2004-2016

Figure 25: College of Information Science & Technology Head Count by Ethnicity by Gender: Spring 2016