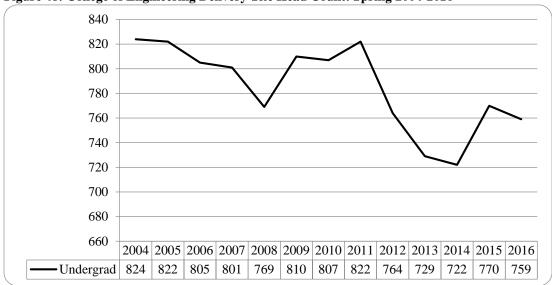

Figure 23: College of Information Science & Technology Head Count: Spring 2004-2016

Figure 24: College of Information Science & Technology Student Credit Hours: Spring 2004-2016

Figure 25: College of Information Science & Technology Head Count by Ethnicity by Gender: Spring 2016