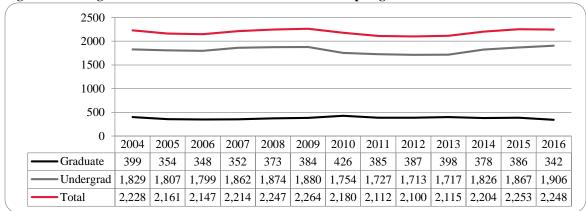

Figure 14: College of Communication, Fine Arts and Media Delivery-Site Head Count: Spring 2006-2016

Figure 15: College of Communication, Fine Arts and Media Delivery-Site Student Credit Hours: Spring 2006-2016