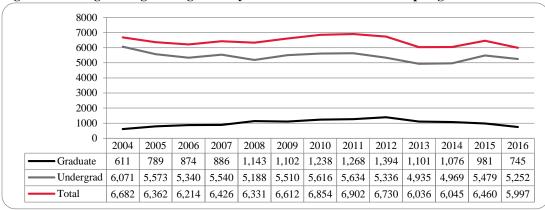

Figure 6: UNO Administrative-Site Student Credit Hours: Spring 2004-2016

Table 3: Total UNO Administrative-Site Head Count Summary for Undergraduate and Graduate Students by Full and Part-Time by Gender and Race Classification: Spring 2016