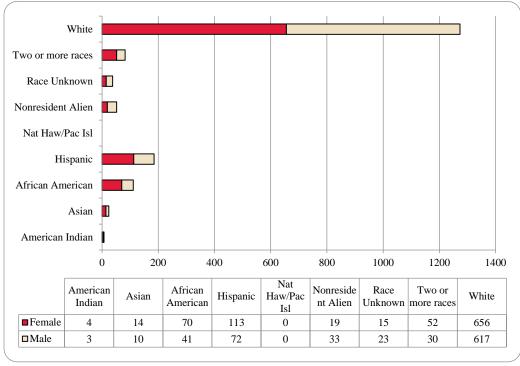

|                     | Ame | rican | -   |     | Afr | ican  |      |       | Nat Ha | aw / Pac | Ra   | ice  | Two o | r more |       |       | Nonre | sident |       |       |        |
|---------------------|-----|-------|-----|-----|-----|-------|------|-------|--------|----------|------|------|-------|--------|-------|-------|-------|--------|-------|-------|--------|
|                     | Ind | ian   | Asi | ian | Ame | rican | Hisp | anics | Ŀ      | sl       | Unkr | iown | rac   | ces    | W     | nite  | Ali   | ien    |       | Total |        |
|                     | F   | M     | F   | M   | F   | M     | F    | M     | F      | M        | F    | M    | F     | M      | F     | M     | F     | M      | F     | M     | Total  |
| Undergraduate       |     |       |     |     |     |       |      |       |        |          |      |      |       |        |       |       |       |        |       |       |        |
| Full-Time           |     |       |     |     |     |       |      |       |        |          |      |      |       |        |       |       |       |        |       |       |        |
| First-Time Freshmen |     |       | 3   | 1   |     | 1     | 1    | 3     |        |          |      | 1    | 1     |        | 10    | 10    | 6     | 16     | 21    | 32    | 53     |
| Other Freshmen      | 3   | 3     | 42  | 26  | 74  | 40    | 144  | 110   | 2      | 2        | 14   | 18   | 56    | 42     | 581   | 516   | 37    | 60     | 953   | 817   | 1,770  |
| Sophomores          | 1   | 1     | 54  | 37  | 65  | 40    | 158  | 131   | 2      | 1        | 20   | 30   | 51    | 38     | 697   | 661   | 40    | 74     | 1,088 | 1,013 | 2,101  |
| Juniors             | 5   | 3     | 39  | 32  | 69  | 58    | 144  | 100   | 1      |          | 19   | 27   | 67    | 42     | 829   | 785   | 48    | 62     | 1,221 | 1,109 | 2,330  |
| Seniors             | 3   | 2     | 54  | 37  | 64  | 55    | 132  | 85    |        |          | 35   | 23   | 49    | 28     | 881   | 761   | 28    | 46     | 1,246 | 1,037 | 2,283  |
| Special             |     | 1     | 2   |     | 1   | 2     | 4    | 3     |        |          | 4    | 1    |       | 4      | 39    | 39    | 2     | 5      | 52    | 55    | 107    |
| Total Full-Time     | 12  | 10    | 194 | 133 | 273 | 196   | 583  | 432   | 5      | 3        | 92   | 100  | 224   | 154    | 3,037 | 2,772 | 161   | 263    | 4,581 | 4,063 | 8,644  |
| Part-Time           |     |       |     |     |     |       |      |       |        |          |      |      |       |        |       |       |       |        |       |       |        |
| First-Time Freshmen |     |       |     |     |     | 1     |      |       |        |          | 1    |      |       |        | 3     |       | 4     | 4      | 8     | 5     | 13     |
| Other Freshmen      |     | 1     | 6   | 9   | 22  | 8     | 22   | 33    |        |          | 7    | 4    | 10    | 8      | 109   | 122   | 1     | 1      | 177   | 186   | 363    |
| Sophomores          | 1   | 2     | 6   | 7   | 10  | 15    | 30   | 24    | 1      |          | 3    | 3    | 12    | 8      | 144   | 136   | 5     | 4      | 212   | 199   | 411    |
| Juniors             | 3   |       | 6   | 16  | 28  | 33    | 34   | 23    |        |          | 7    | 11   | 15    | 10     | 259   | 258   | 3     | 4      | 355   | 355   | 710    |
| Seniors             | 5   | 1     | 7   | 14  | 41  | 42    | 46   | 54    | 2      |          | 16   | 22   | 11    | 19     | 389   | 423   | 4     | 6      | 521   | 581   | 1,102  |
| Special             |     | 1     | 7   | 8   | 5   | 8     | 8    | 9     |        |          | 6    | 6    | 2     | 1      | 116   | 119   | 2     | 1      | 146   | 153   | 299    |
| Total Part-Time     | 9   | 5     | 32  | 54  | 106 | 107   | 140  | 143   | 3      |          | 40   | 46   | 50    | 46     | 1,020 | 1,058 | 19    | 20     | 1,419 | 1,479 | 2,898  |
| Total Undergraduate | 21  | 15    | 226 | 187 | 379 | 303   | 723  | 575   | 8      | 3        | 132  | 146  | 274   | 200    | 4,057 | 3,830 | 180   | 283    | 6,000 | 5,542 | 11,542 |
| Graduate            |     |       |     |     |     |       |      |       |        |          |      |      |       |        |       |       |       |        |       |       |        |
| Full-Time           |     |       |     |     |     |       |      |       |        |          |      |      |       |        |       |       |       |        |       |       |        |
| Certificate         |     |       |     |     |     |       |      |       |        |          |      |      |       |        |       | 1     |       |        |       | 1     | 1      |
| Masters             | 1   | 1     | 2   | 3   | 13  | 10    | 18   | 6     |        |          | 4    | 1    | 13    | 8      | 274   | 133   | 93    | 144    | 418   | 306   | 724    |
| Doctoral            |     |       | 1   |     |     |       |      |       |        |          |      | 1    | 2     | 1      | 14    | 13    | 4     | 11     | 21    | 26    | 47     |
| Special Graduate    |     |       |     | 1   |     | 1     |      | 1     |        |          | 1    | 1    | 1     |        | 9     | 26    | 3     | 20     | 14    | 50    | 64     |
| Total Full-Time     | 1   | 1     | 3   | 4   | 13  | 11    | 18   | 7     |        |          | 5    | 3    | 16    | 9      | 297   | 173   | 100   | 175    | 453   | 383   | 836    |
| Part-Time           |     |       |     |     |     |       |      |       |        |          |      |      |       |        |       |       |       |        |       |       |        |
| Certificate         |     |       | 2   | 2   | 1   | 2     | 1    |       |        |          | 2    |      | 1     |        | 25    | 12    | 2     | 1      | 34    | 17    | 51     |
| Masters             | 2   | 2     | 17  | 15  | 36  | 29    | 37   | 27    |        |          | 11   | 17   | 29    | 13     | 727   | 473   | 54    | 64     | 913   | 640   | 1,553  |
| Doctoral            |     |       | 2   | 1   | 1   | 6     | 4    | 2     |        |          | 2    |      | 3     | 2      | 58    | 43    | 5     | 11     | 75    | 65    | 140    |
| Special Graduate    |     |       | 3   | 6   | 7   | 6     | 10   | 6     |        |          | 5    | 7    | 4     | 3      | 152   | 87    | 10    | 17     | 191   | 132   | 323    |
| Total Part-Time     | 2   | 2     | 24  | 24  | 45  | 43    | 52   | 35    |        |          | 20   | 24   | 37    | 18     | 962   | 615   | 71    | 93     | 1,213 | 854   | 2,067  |
| Total Graduate      | 3   | 3     | 27  | 28  | 58  | 54    | 70   | 42    |        |          | 25   | 27   | 53    | 27     | 1,259 | 788   | 171   | 268    | 1,666 | 1,237 | 2,903  |
| Total All Students  | 24  | 18    | 253 | 215 | 437 | 357   | 793  | 617   | 8      | 3        | 157  | 173  | 327   | 227    | 5,316 | 4,618 | 351   | 551    | 7,666 | 6,779 | 14,445 |