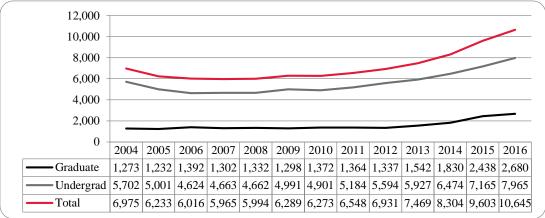

Figure 8: College of Arts & Science Head Count: Spring 2004-2016

Figure 9: College of Arts & Sciences Student Credit Hours: Spring 2004-2016

Table 4: College of Arts & Sciences Head Count Summary for Undergraduate and Graduate Students by Full and Part-time by Gender and Race Classification: Spring 2016