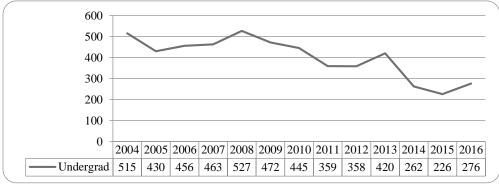

Figure 6: UNO Administrative-Site Student Credit Hours: Spring 2004-2016

Table 3: Total UNO Administrative-Site Head Count Summary for Undergraduate and Graduate Students by Full and Part-Time by Gender and Race Classification: Spring 2016