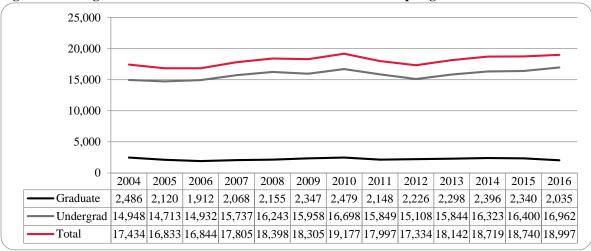

# Contents

| EXECUTIVE SUMMARY                                                                                                                                                                                          | 2    |
|------------------------------------------------------------------------------------------------------------------------------------------------------------------------------------------------------------|------|
| Table 1: UNO Delivery-Site and Administrative-Site Head Count Enrollment and Comparison: Spring 2016                                                                                                       | 6    |
| Figure 1: Delivery-Site & Administrative-Site Head Count Enrollment: Spring 1988-2016                                                                                                                      | 7    |
| Figure 2: UNO Delivery-Site Head Count: Spring 2004-2016                                                                                                                                                   | 8    |
| Figure 3: UNO Delivery-Site Student Credit Hours by Student Level: Spring 2004-2016                                                                                                                        | 8    |
| Figure 4: UNO Delivery-Site Head Count by Ethnicity by Gender: Spring 2016                                                                                                                                 | 9    |
| Table 2: Total Uno Delivery-Site Head Count Summary for Undergraduate and Graduate Students Full and Part Time by Gender and Race Classification: Spring 2016                                              |      |
| Figure 5: UNO Administrative-Site Head Count: Spring 2004-2016                                                                                                                                             | 11   |
| Figure 6: UNO Administrative-Site Student Credit Hours: Spring 2004-2016                                                                                                                                   | 11   |
| Figure 7: UNO Administrative-Site Head Count by Ethnicity by Gender: Spring 2016                                                                                                                           | 12   |
| Table 3: Total UNO Administrative-Site Head Count Summary for Undergraduate and Graduate Students by Fu and Part-Time by Gender and Race Classification: Spring 2016                                       |      |
| Figure 8: College of Arts & Science Head Count: Spring 2004-2016.                                                                                                                                          | 14   |
| Figure 9: College of Arts & Sciences Student Credit Hours: Spring 2004-2016                                                                                                                                | 14   |
| Figure 10: College of Arts & Sciences Head Count by Ethnicity by Gender: Spring 2016                                                                                                                       | 15   |
| Table 4: College of Arts & Sciences Head Count Summary for Undergraduate and Graduate Students by Full and Part-time by Gender and Race Classification: Spring 2016                                        |      |
| Figure 11: College of Business Administration Head Count: Spring 2004-2016                                                                                                                                 | 17   |
| Figure 12: College of Business Administration Student Credit Hours: Spring 2004-2016                                                                                                                       | 17   |
| Figure 13: College of Business Administration Head Count by Ethnicity by Gender: Spring 2016                                                                                                               | 18   |
| Table 5: College of Business Administration Head Count Summary for Undergraduate and Graduate Students by Full and Part-Time by Gender and Race Classification: Spring 2016                                |      |
| Figure 14: College of Communication, Fine Arts and Media Delivery-Site Head Count: Spring 2006-2016                                                                                                        | 20   |
| Figure 15: College of Communication, Fine Arts and Media Delivery-Site Student Credit Hours: Spring 2006-2                                                                                                 |      |
| Figure 16: College of Communication, Fine Arts and Media Delivery-Site Head Count by Ethnicity by Gender: Spring 2016                                                                                      |      |
| Table 6: College of Communication, Fine Arts and Media Delivery-Site Head Count Summary for Undergradua and Graduate Students by Full and Part-Time by Gender and Race Classification: Spring 2016         |      |
| Figure 17: College of Communication, Fine Arts and Media: Administrative-Site Head Count: Spring 2006-201                                                                                                  | 6.23 |
| Figure 18: College of Communication, Fine Arts and Media: Administrative-Site Student Credit Hours: Spring 2006-2016                                                                                       | 23   |
| Figure 19: College of Communication, Fine Arts and Media: Administrative-Site Head Count by Ethnicity by Gender: Spring 2016                                                                               | 24   |
| Table 7: College of Communication, Fine Arts and Media Administrative-Site Head Count Summary for Undergraduate and Graduate Students by Full and Part-Time by Gender and Race Classification: Spring 2016 | 25   |
| Figure 20: College of Education Head Count: Spring 2004-2016                                                                                                                                               | 26   |
| Figure 21: College of Education Student Credit Hours: Spring 2004-2016                                                                                                                                     | 26   |