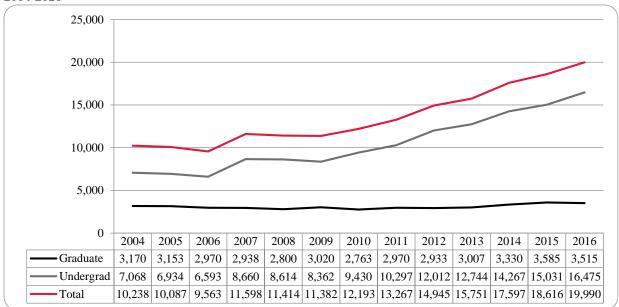

### Administrative-Site Campus Summary

- Spring 2016 head count enrollment is 14,445 a 0.8% increase compared to the spring 2015 enrollment of 14,331 (see Figure 1).
- Spring 2016 undergraduate head count enrollment is 11,542 a 0.8% increase compared to the spring 2015 enrollment of 11,449 (see figure 5).
- Spring 2016 graduate head count enrollment is 2,903 a 0.7% increase compared to the spring 2015 of 2,882 (see Figure 5).
- Spring 2016 student credit hours are 159,141 a 0.7% increase compared to the spring 2015 credit hours of 158,014 (see figure 6).
- Spring 2016 undergraduate credit hours are 142,798 up from spring 2015 by 1.0% (see figure 6).
- Spring 2016 graduate credit hours are 16,343 down from spring 2015 by 2.0% (see figure 6).

### **Delivery-Site**

- Spring 2016 head count enrollment is 14,900 a 1.0% increase compared to the spring 2015 enrollment of 14,755 (see Figure 1).
- Spring 2016 undergraduate head count enrollment is 11,997 a 1.0% increase compared to the spring 2015 enrollment of 11,873 (see figure 2).
- Spring 2016 graduate head count enrollment is 2,903 a 0.7% increase compared to the spring 2015 enrollment of 2,882 (see figure 2).
- Spring 2016 student credit hours are 161,136 a 0.4% increase compared to the spring 2015 credit hours of 160,469 (see figure 3).
- Spring 2016 undergraduate credit hours are 144,084 up from spring 2015 by 0.8% (see figure 3).
- Spring 2016 graduate credit hours are 17,052 down from spring 2015 by 2.9% (see figure 3).

Figure 6: UNO Administrative-Site Student Credit Hours: Spring 2004-2016

Table 3: Total UNO Administrative-Site Head Count Summary for Undergraduate and Graduate Students by Full and Part-Time by Gender and Race Classification: Spring 2016