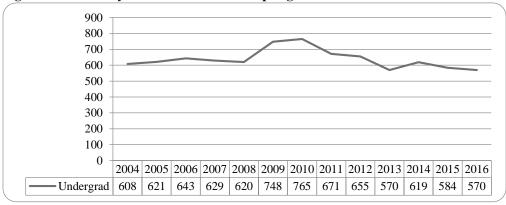

Figure 14: College of Communication, Fine Arts and Media Delivery-Site Head Count: Spring 2006-2016

Figure 15: College of Communication, Fine Arts and Media Delivery-Site Student Credit Hours: Spring 2006-2016