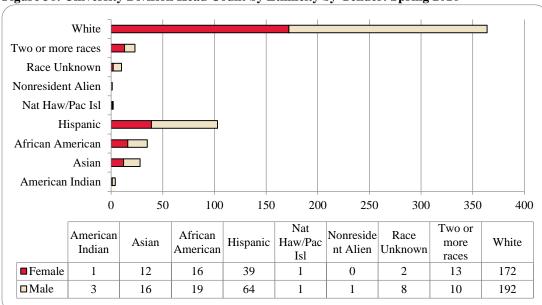

Table 2: Total Uno Delivery-Site Head Count Summary for Undergraduate and Graduate Students Full and Part-Time by Gender and Race Classification: Spring 2016

| Classification. Spin |     | rican |     |     | Afr | ican  |      |       | Nat Ha | w / Pac | Ra   | ice | Two o | r more |       |       | Nonre | sident |       |       |        |
|----------------------|-----|-------|-----|-----|-----|-------|------|-------|--------|---------|------|-----|-------|--------|-------|-------|-------|--------|-------|-------|--------|
|                      | Ind | ian   | As  | ian | Ame | rican | Hisp | anics | Is     | sl      | Unkr | own | rac   | ces    | Wł    | nite  | Ali   | ien    |       | Total |        |
|                      | F   | M     | F   | M   | F   | M     | F    | M     | F      | M       | F    | M   | F     | M      | F     | M     | F     | M      | F     | M     | Total  |
| Undergraduate        |     |       |     |     |     |       |      |       |        |         |      |     |       |        |       |       |       |        |       |       |        |
| Full-Time            |     |       |     |     |     |       |      |       |        |         |      |     |       |        |       |       |       |        |       |       |        |
| First-Time Freshmen  |     |       | 3   | 1   |     | 3     | 1    | 3     |        |         |      | 1   | 1     |        | 10    | 11    | 6     | 17     | 21    | 36    | 57     |
| Other Freshmen       | 3   | 4     | 43  | 27  | 74  | 40    | 141  | 112   | 2      | 2       | 14   | 22  | 56    | 42     | 576   | 560   | 43    | 71     | 952   | 880   | 1,832  |
| Sophomores           | 2   | 1     | 54  | 41  | 66  | 39    | 159  | 143   | 2      | 1       | 21   | 33  | 51    | 40     | 690   | 730   | 45    | 77     | 1,090 | 1,105 | 2,195  |
| Juniors              | 5   | 3     | 40  | 31  | 68  | 61    | 140  | 100   | 1      |         | 20   | 28  | 63    | 46     | 819   | 816   | 54    | 70     | 1,210 | 1,155 | 2,365  |
| Seniors              | 3   | 2     | 56  | 38  | 63  | 62    | 132  | 91    |        |         | 35   | 33  | 45    | 27     | 889   | 879   | 30    | 60     | 1,253 | 1,192 | 2,445  |
| Special              |     | 1     | 2   |     | 1   | 2     | 4    | 4     |        |         | 4    | 1   |       | 4      | 39    | 42    | 2     | 6      | 52    | 60    | 112    |
| Total Full-Time      | 13  | 11    | 198 | 138 | 272 | 207   | 577  | 453   | 5      | 3       | 94   | 118 | 216   | 159    | 3,023 | 3,038 | 180   | 301    | 4,578 | 4,428 | 9,006  |
| Part-Time            |     |       |     |     |     |       |      |       |        |         |      |     |       |        |       |       |       |        |       |       |        |
| First-Time Freshmen  |     |       |     |     |     | 1     |      |       |        |         | 1    |     |       |        | 3     |       | 4     | 4      | 8     | 5     | 13     |
| Other Freshmen       |     | 1     | 6   | 9   | 22  | 8     | 22   | 33    |        |         | 7    | 4   | 10    | 8      | 110   | 128   | 1     | 1      | 178   | 192   | 370    |
| Sophomores           | 1   | 2     | 6   | 7   | 10  | 16    | 31   | 25    | 1      |         | 4    | 3   | 12    | 9      | 143   | 145   | 5     | 4      | 213   | 211   | 424    |
| Juniors              | 3   |       | 6   | 17  | 29  | 40    | 34   | 27    |        |         | 7    | 11  | 15    | 11     | 262   | 270   | 3     | 4      | 359   | 380   | 739    |
| Seniors              | 5   | 1     | 7   | 15  | 40  | 46    | 45   | 59    | 2      |         | 17   | 22  | 11    | 21     | 391   | 443   | 5     | 7      | 523   | 614   | 1,137  |
| Special              |     | 1     | 7   | 8   | 5   | 9     | 8    | 9     |        |         | 6    | 7   | 2     | 1      | 119   | 123   | 2     | 1      | 149   | 159   | 308    |
| Total Part-Time      | 9   | 5     | 32  | 56  | 106 | 120   | 140  | 153   | 3      |         | 42   | 47  | 50    | 50     | 1,028 | 1,109 | 20    | 21     | 1,430 | 1,561 | 2,991  |
| Total Undergraduate  | 22  | 16    | 230 | 194 | 378 | 327   | 717  | 606   | 8      | 3       | 136  | 165 | 266   | 209    | 4,051 | 4,147 | 200   | 322    | 6,008 | 5,989 | 11,997 |
| Graduate             |     |       |     |     |     |       |      |       |        |         |      |     |       |        |       |       |       |        |       |       |        |
| Full-Time            |     |       |     |     |     |       |      |       |        |         |      |     |       |        |       |       |       |        |       |       |        |
| Certificate          |     |       |     |     |     |       |      |       |        |         |      |     |       |        |       | 1     |       |        |       | 1     | 1      |
| Masters              | 1   | 1     | 2   | 3   | 13  | 10    | 18   | 6     |        |         | 4    | 1   | 13    | 8      | 274   | 133   | 93    | 144    | 418   | 306   | 724    |
| Doctoral             |     |       | 1   |     |     |       |      |       |        |         |      | 1   | 2     | 1      | 14    | 13    | 4     | 11     | 21    | 26    | 47     |
| Special Graduate     |     |       |     | 1   |     | 1     |      | 1     |        |         | 1    | 1   | 1     |        | 9     | 26    | 3     | 20     | 14    | 50    | 64     |
| Total Full-Time      | 1   | 1     | 3   | 4   | 13  | 11    | 18   | 7     |        |         | 5    | 3   | 16    | 9      | 297   | 173   | 100   | 175    | 453   | 383   | 836    |
| Part-time            |     |       |     |     |     |       |      |       |        |         |      |     |       |        |       |       |       |        |       |       |        |
| Certificate          |     |       | 2   | 2   | 1   | 2     | 1    |       |        |         | 2    |     | 1     |        | 25    | 12    | 2     | 1      | 34    | 17    | 51     |
| Masters              | 2   | 2     | 17  | 15  | 36  | 29    | 37   | 27    |        |         | 11   | 17  | 29    | 13     | 727   | 473   | 54    | 64     | 913   | 640   | 1,553  |
| Doctoral             |     |       | 2   | 1   | 1   | 6     | 4    | 2     |        |         | 2    |     | 3     | 2      | 58    | 43    | 5     | 11     | 75    | 65    | 140    |
| Special Graduate     |     |       | 3   | 6   | 7   | 6     | 10   | 6     |        |         | 5    | 7   | 4     | 3      | 152   | 87    | 10    | 17     | 191   | 132   | 323    |
| Total Part-Time      | 2   | 2     | 24  | 24  | 45  | 43    | 52   | 35    |        |         | 20   | 24  | 37    | 18     | 962   | 615   | 71    | 93     | 1,213 | 854   | 2,067  |
| Total Graduate       | 3   | 3     | 27  | 28  | 58  | 54    | 70   | 42    |        |         | 25   | 27  | 53    | 27     | 1,259 | 788   | 171   | 268    | 1,666 | 1,237 | 2,903  |
| Total All Students   | 25  | 19    | 257 | 222 | 436 | 381   | 787  | 648   | 8      | 3       | 161  | 192 | 319   | 236    | 5,310 | 4,935 | 371   | 590    | 7,674 | 7,226 | 14,900 |