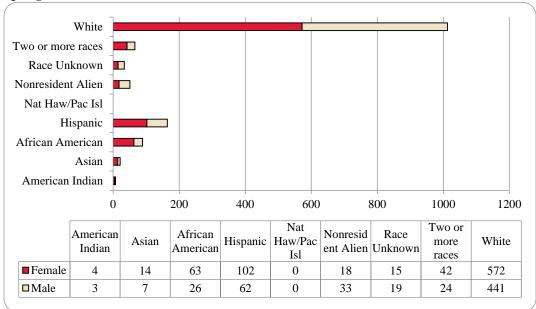

Table 2: Total Uno Delivery-Site Head Count Summary for Undergraduate and Graduate Students Full and Part-Time by Gender and Race Classification: Spring 2016

| Classification. Spin |     | rican |     |     | Afr | ican  |      |       | Nat Ha | w / Pac | Ra   | ice | Two o | r more |       |       | Nonre | sident |       |       |        |
|----------------------|-----|-------|-----|-----|-----|-------|------|-------|--------|---------|------|-----|-------|--------|-------|-------|-------|--------|-------|-------|--------|
|                      | Ind | ian   | As  | ian | Ame | rican | Hisp | anics | Is     | sl      | Unkr | own | rac   | ces    | Wł    | nite  | Ali   | ien    |       | Total |        |
|                      | F   | M     | F   | M   | F   | M     | F    | M     | F      | M       | F    | M   | F     | M      | F     | M     | F     | M      | F     | M     | Total  |
| Undergraduate        |     |       |     |     |     |       |      |       |        |         |      |     |       |        |       |       |       |        |       |       |        |
| Full-Time            |     |       |     |     |     |       |      |       |        |         |      |     |       |        |       |       |       |        |       |       |        |
| First-Time Freshmen  |     |       | 3   | 1   |     | 3     | 1    | 3     |        |         |      | 1   | 1     |        | 10    | 11    | 6     | 17     | 21    | 36    | 57     |
| Other Freshmen       | 3   | 4     | 43  | 27  | 74  | 40    | 141  | 112   | 2      | 2       | 14   | 22  | 56    | 42     | 576   | 560   | 43    | 71     | 952   | 880   | 1,832  |
| Sophomores           | 2   | 1     | 54  | 41  | 66  | 39    | 159  | 143   | 2      | 1       | 21   | 33  | 51    | 40     | 690   | 730   | 45    | 77     | 1,090 | 1,105 | 2,195  |
| Juniors              | 5   | 3     | 40  | 31  | 68  | 61    | 140  | 100   | 1      |         | 20   | 28  | 63    | 46     | 819   | 816   | 54    | 70     | 1,210 | 1,155 | 2,365  |
| Seniors              | 3   | 2     | 56  | 38  | 63  | 62    | 132  | 91    |        |         | 35   | 33  | 45    | 27     | 889   | 879   | 30    | 60     | 1,253 | 1,192 | 2,445  |
| Special              |     | 1     | 2   |     | 1   | 2     | 4    | 4     |        |         | 4    | 1   |       | 4      | 39    | 42    | 2     | 6      | 52    | 60    | 112    |
| Total Full-Time      | 13  | 11    | 198 | 138 | 272 | 207   | 577  | 453   | 5      | 3       | 94   | 118 | 216   | 159    | 3,023 | 3,038 | 180   | 301    | 4,578 | 4,428 | 9,006  |
| Part-Time            |     |       |     |     |     |       |      |       |        |         |      |     |       |        |       |       |       |        |       |       |        |
| First-Time Freshmen  |     |       |     |     |     | 1     |      |       |        |         | 1    |     |       |        | 3     |       | 4     | 4      | 8     | 5     | 13     |
| Other Freshmen       |     | 1     | 6   | 9   | 22  | 8     | 22   | 33    |        |         | 7    | 4   | 10    | 8      | 110   | 128   | 1     | 1      | 178   | 192   | 370    |
| Sophomores           | 1   | 2     | 6   | 7   | 10  | 16    | 31   | 25    | 1      |         | 4    | 3   | 12    | 9      | 143   | 145   | 5     | 4      | 213   | 211   | 424    |
| Juniors              | 3   |       | 6   | 17  | 29  | 40    | 34   | 27    |        |         | 7    | 11  | 15    | 11     | 262   | 270   | 3     | 4      | 359   | 380   | 739    |
| Seniors              | 5   | 1     | 7   | 15  | 40  | 46    | 45   | 59    | 2      |         | 17   | 22  | 11    | 21     | 391   | 443   | 5     | 7      | 523   | 614   | 1,137  |
| Special              |     | 1     | 7   | 8   | 5   | 9     | 8    | 9     |        |         | 6    | 7   | 2     | 1      | 119   | 123   | 2     | 1      | 149   | 159   | 308    |
| Total Part-Time      | 9   | 5     | 32  | 56  | 106 | 120   | 140  | 153   | 3      |         | 42   | 47  | 50    | 50     | 1,028 | 1,109 | 20    | 21     | 1,430 | 1,561 | 2,991  |
| Total Undergraduate  | 22  | 16    | 230 | 194 | 378 | 327   | 717  | 606   | 8      | 3       | 136  | 165 | 266   | 209    | 4,051 | 4,147 | 200   | 322    | 6,008 | 5,989 | 11,997 |
| Graduate             |     |       |     |     |     |       |      |       |        |         |      |     |       |        |       |       |       |        |       |       |        |
| Full-Time            |     |       |     |     |     |       |      |       |        |         |      |     |       |        |       |       |       |        |       |       |        |
| Certificate          |     |       |     |     |     |       |      |       |        |         |      |     |       |        |       | 1     |       |        |       | 1     | 1      |
| Masters              | 1   | 1     | 2   | 3   | 13  | 10    | 18   | 6     |        |         | 4    | 1   | 13    | 8      | 274   | 133   | 93    | 144    | 418   | 306   | 724    |
| Doctoral             |     |       | 1   |     |     |       |      |       |        |         |      | 1   | 2     | 1      | 14    | 13    | 4     | 11     | 21    | 26    | 47     |
| Special Graduate     |     |       |     | 1   |     | 1     |      | 1     |        |         | 1    | 1   | 1     |        | 9     | 26    | 3     | 20     | 14    | 50    | 64     |
| Total Full-Time      | 1   | 1     | 3   | 4   | 13  | 11    | 18   | 7     |        |         | 5    | 3   | 16    | 9      | 297   | 173   | 100   | 175    | 453   | 383   | 836    |
| Part-time            |     |       |     |     |     |       |      |       |        |         |      |     |       |        |       |       |       |        |       |       |        |
| Certificate          |     |       | 2   | 2   | 1   | 2     | 1    |       |        |         | 2    |     | 1     |        | 25    | 12    | 2     | 1      | 34    | 17    | 51     |
| Masters              | 2   | 2     | 17  | 15  | 36  | 29    | 37   | 27    |        |         | 11   | 17  | 29    | 13     | 727   | 473   | 54    | 64     | 913   | 640   | 1,553  |
| Doctoral             |     |       | 2   | 1   | 1   | 6     | 4    | 2     |        |         | 2    |     | 3     | 2      | 58    | 43    | 5     | 11     | 75    | 65    | 140    |
| Special Graduate     |     |       | 3   | 6   | 7   | 6     | 10   | 6     |        |         | 5    | 7   | 4     | 3      | 152   | 87    | 10    | 17     | 191   | 132   | 323    |
| Total Part-Time      | 2   | 2     | 24  | 24  | 45  | 43    | 52   | 35    |        |         | 20   | 24  | 37    | 18     | 962   | 615   | 71    | 93     | 1,213 | 854   | 2,067  |
| Total Graduate       | 3   | 3     | 27  | 28  | 58  | 54    | 70   | 42    |        |         | 25   | 27  | 53    | 27     | 1,259 | 788   | 171   | 268    | 1,666 | 1,237 | 2,903  |
| Total All Students   | 25  | 19    | 257 | 222 | 436 | 381   | 787  | 648   | 8      | 3       | 161  | 192 | 319   | 236    | 5,310 | 4,935 | 371   | 590    | 7,674 | 7,226 | 14,900 |