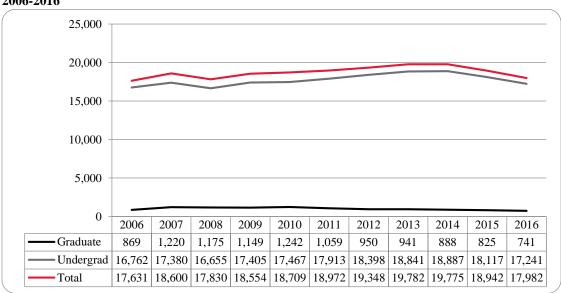

# Contents

| EXECUTIVE SUMMARY                                                                                                                                                                                          | 2    |
|------------------------------------------------------------------------------------------------------------------------------------------------------------------------------------------------------------|------|
| Table 1: UNO Delivery-Site and Administrative-Site Head Count Enrollment and Comparison: Spring 2016                                                                                                       | 6    |
| Figure 1: Delivery-Site & Administrative-Site Head Count Enrollment: Spring 1988-2016                                                                                                                      | 7    |
| Figure 2: UNO Delivery-Site Head Count: Spring 2004-2016                                                                                                                                                   | 8    |
| Figure 3: UNO Delivery-Site Student Credit Hours by Student Level: Spring 2004-2016                                                                                                                        | 8    |
| Figure 4: UNO Delivery-Site Head Count by Ethnicity by Gender: Spring 2016                                                                                                                                 | 9    |
| Table 2: Total Uno Delivery-Site Head Count Summary for Undergraduate and Graduate Students Full and Part Time by Gender and Race Classification: Spring 2016                                              |      |
| Figure 5: UNO Administrative-Site Head Count: Spring 2004-2016                                                                                                                                             | 11   |
| Figure 6: UNO Administrative-Site Student Credit Hours: Spring 2004-2016                                                                                                                                   | 11   |
| Figure 7: UNO Administrative-Site Head Count by Ethnicity by Gender: Spring 2016                                                                                                                           | 12   |
| Table 3: Total UNO Administrative-Site Head Count Summary for Undergraduate and Graduate Students by Fu and Part-Time by Gender and Race Classification: Spring 2016                                       |      |
| Figure 8: College of Arts & Science Head Count: Spring 2004-2016.                                                                                                                                          | 14   |
| Figure 9: College of Arts & Sciences Student Credit Hours: Spring 2004-2016                                                                                                                                | 14   |
| Figure 10: College of Arts & Sciences Head Count by Ethnicity by Gender: Spring 2016                                                                                                                       | 15   |
| Table 4: College of Arts & Sciences Head Count Summary for Undergraduate and Graduate Students by Full and Part-time by Gender and Race Classification: Spring 2016                                        |      |
| Figure 11: College of Business Administration Head Count: Spring 2004-2016                                                                                                                                 | 17   |
| Figure 12: College of Business Administration Student Credit Hours: Spring 2004-2016                                                                                                                       | 17   |
| Figure 13: College of Business Administration Head Count by Ethnicity by Gender: Spring 2016                                                                                                               | 18   |
| Table 5: College of Business Administration Head Count Summary for Undergraduate and Graduate Students by Full and Part-Time by Gender and Race Classification: Spring 2016                                |      |
| Figure 14: College of Communication, Fine Arts and Media Delivery-Site Head Count: Spring 2006-2016                                                                                                        | 20   |
| Figure 15: College of Communication, Fine Arts and Media Delivery-Site Student Credit Hours: Spring 2006-2                                                                                                 |      |
| Figure 16: College of Communication, Fine Arts and Media Delivery-Site Head Count by Ethnicity by Gender: Spring 2016                                                                                      |      |
| Table 6: College of Communication, Fine Arts and Media Delivery-Site Head Count Summary for Undergradua and Graduate Students by Full and Part-Time by Gender and Race Classification: Spring 2016         |      |
| Figure 17: College of Communication, Fine Arts and Media: Administrative-Site Head Count: Spring 2006-201                                                                                                  | 6.23 |
| Figure 18: College of Communication, Fine Arts and Media: Administrative-Site Student Credit Hours: Spring 2006-2016                                                                                       | 23   |
| Figure 19: College of Communication, Fine Arts and Media: Administrative-Site Head Count by Ethnicity by Gender: Spring 2016                                                                               | 24   |
| Table 7: College of Communication, Fine Arts and Media Administrative-Site Head Count Summary for Undergraduate and Graduate Students by Full and Part-Time by Gender and Race Classification: Spring 2016 | 25   |
| Figure 20: College of Education Head Count: Spring 2004-2016                                                                                                                                               | 26   |
| Figure 21: College of Education Student Credit Hours: Spring 2004-2016                                                                                                                                     | 26   |