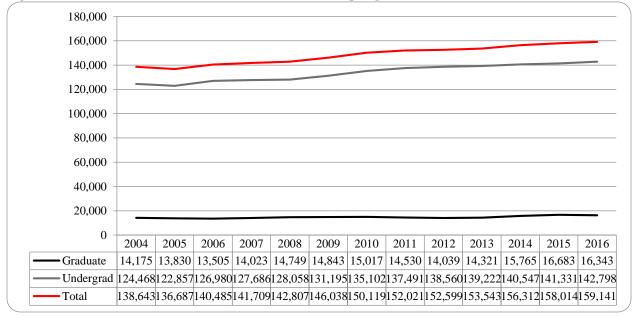

Figure 6: UNO Administrative-Site Student Credit Hours: Spring 2004-2016

Table 3: Total UNO Administrative-Site Head Count Summary for Undergraduate and Graduate Students by Full and Part-Time by Gender and Race Classification: Spring 2016

|                     | Ame | rican | -   |     | Afr | ican  |      |       | Nat Ha | aw / Pac | Ra   | ice  | Two o | r more |       |       | Nonre | sident |       |       |        |
|---------------------|-----|-------|-----|-----|-----|-------|------|-------|--------|----------|------|------|-------|--------|-------|-------|-------|--------|-------|-------|--------|
|                     | Ind | ian   | Asi | ian | Ame | rican | Hisp | anics | Ŀ      | sl       | Unkr | iown | rac   | ces    | W     | nite  | Ali   | ien    |       | Total |        |
|                     | F   | M     | F   | M   | F   | M     | F    | M     | F      | M        | F    | M    | F     | M      | F     | M     | F     | M      | F     | M     | Total  |
| Undergraduate       |     |       |     |     |     |       |      |       |        |          |      |      |       |        |       |       |       |        |       |       |        |
| Full-Time           |     |       |     |     |     |       |      |       |        |          |      |      |       |        |       |       |       |        |       |       |        |
| First-Time Freshmen |     |       | 3   | 1   |     | 1     | 1    | 3     |        |          |      | 1    | 1     |        | 10    | 10    | 6     | 16     | 21    | 32    | 53     |
| Other Freshmen      | 3   | 3     | 42  | 26  | 74  | 40    | 144  | 110   | 2      | 2        | 14   | 18   | 56    | 42     | 581   | 516   | 37    | 60     | 953   | 817   | 1,770  |
| Sophomores          | 1   | 1     | 54  | 37  | 65  | 40    | 158  | 131   | 2      | 1        | 20   | 30   | 51    | 38     | 697   | 661   | 40    | 74     | 1,088 | 1,013 | 2,101  |
| Juniors             | 5   | 3     | 39  | 32  | 69  | 58    | 144  | 100   | 1      |          | 19   | 27   | 67    | 42     | 829   | 785   | 48    | 62     | 1,221 | 1,109 | 2,330  |
| Seniors             | 3   | 2     | 54  | 37  | 64  | 55    | 132  | 85    |        |          | 35   | 23   | 49    | 28     | 881   | 761   | 28    | 46     | 1,246 | 1,037 | 2,283  |
| Special             |     | 1     | 2   |     | 1   | 2     | 4    | 3     |        |          | 4    | 1    |       | 4      | 39    | 39    | 2     | 5      | 52    | 55    | 107    |
| Total Full-Time     | 12  | 10    | 194 | 133 | 273 | 196   | 583  | 432   | 5      | 3        | 92   | 100  | 224   | 154    | 3,037 | 2,772 | 161   | 263    | 4,581 | 4,063 | 8,644  |
| Part-Time           |     |       |     |     |     |       |      |       |        |          |      |      |       |        |       |       |       |        |       |       |        |
| First-Time Freshmen |     |       |     |     |     | 1     |      |       |        |          | 1    |      |       |        | 3     |       | 4     | 4      | 8     | 5     | 13     |
| Other Freshmen      |     | 1     | 6   | 9   | 22  | 8     | 22   | 33    |        |          | 7    | 4    | 10    | 8      | 109   | 122   | 1     | 1      | 177   | 186   | 363    |
| Sophomores          | 1   | 2     | 6   | 7   | 10  | 15    | 30   | 24    | 1      |          | 3    | 3    | 12    | 8      | 144   | 136   | 5     | 4      | 212   | 199   | 411    |
| Juniors             | 3   |       | 6   | 16  | 28  | 33    | 34   | 23    |        |          | 7    | 11   | 15    | 10     | 259   | 258   | 3     | 4      | 355   | 355   | 710    |
| Seniors             | 5   | 1     | 7   | 14  | 41  | 42    | 46   | 54    | 2      |          | 16   | 22   | 11    | 19     | 389   | 423   | 4     | 6      | 521   | 581   | 1,102  |
| Special             |     | 1     | 7   | 8   | 5   | 8     | 8    | 9     |        |          | 6    | 6    | 2     | 1      | 116   | 119   | 2     | 1      | 146   | 153   | 299    |
| Total Part-Time     | 9   | 5     | 32  | 54  | 106 | 107   | 140  | 143   | 3      |          | 40   | 46   | 50    | 46     | 1,020 | 1,058 | 19    | 20     | 1,419 | 1,479 | 2,898  |
| Total Undergraduate | 21  | 15    | 226 | 187 | 379 | 303   | 723  | 575   | 8      | 3        | 132  | 146  | 274   | 200    | 4,057 | 3,830 | 180   | 283    | 6,000 | 5,542 | 11,542 |
| Graduate            |     |       |     |     |     |       |      |       |        |          |      |      |       |        |       |       |       |        |       |       |        |
| Full-Time           |     |       |     |     |     |       |      |       |        |          |      |      |       |        |       |       |       |        |       |       |        |
| Certificate         |     |       |     |     |     |       |      |       |        |          |      |      |       |        |       | 1     |       |        |       | 1     | 1      |
| Masters             | 1   | 1     | 2   | 3   | 13  | 10    | 18   | 6     |        |          | 4    | 1    | 13    | 8      | 274   | 133   | 93    | 144    | 418   | 306   | 724    |
| Doctoral            |     |       | 1   |     |     |       |      |       |        |          |      | 1    | 2     | 1      | 14    | 13    | 4     | 11     | 21    | 26    | 47     |
| Special Graduate    |     |       |     | 1   |     | 1     |      | 1     |        |          | 1    | 1    | 1     |        | 9     | 26    | 3     | 20     | 14    | 50    | 64     |
| Total Full-Time     | 1   | 1     | 3   | 4   | 13  | 11    | 18   | 7     |        |          | 5    | 3    | 16    | 9      | 297   | 173   | 100   | 175    | 453   | 383   | 836    |
| Part-Time           |     |       |     |     |     |       |      |       |        |          |      |      |       |        |       |       |       |        |       |       |        |
| Certificate         |     |       | 2   | 2   | 1   | 2     | 1    |       |        |          | 2    |      | 1     |        | 25    | 12    | 2     | 1      | 34    | 17    | 51     |
| Masters             | 2   | 2     | 17  | 15  | 36  | 29    | 37   | 27    |        |          | 11   | 17   | 29    | 13     | 727   | 473   | 54    | 64     | 913   | 640   | 1,553  |
| Doctoral            |     |       | 2   | 1   | 1   | 6     | 4    | 2     |        |          | 2    |      | 3     | 2      | 58    | 43    | 5     | 11     | 75    | 65    | 140    |
| Special Graduate    |     |       | 3   | 6   | 7   | 6     | 10   | 6     |        |          | 5    | 7    | 4     | 3      | 152   | 87    | 10    | 17     | 191   | 132   | 323    |
| Total Part-Time     | 2   | 2     | 24  | 24  | 45  | 43    | 52   | 35    |        |          | 20   | 24   | 37    | 18     | 962   | 615   | 71    | 93     | 1,213 | 854   | 2,067  |
| Total Graduate      | 3   | 3     | 27  | 28  | 58  | 54    | 70   | 42    |        |          | 25   | 27   | 53    | 27     | 1,259 | 788   | 171   | 268    | 1,666 | 1,237 | 2,903  |
| Total All Students  | 24  | 18    | 253 | 215 | 437 | 357   | 793  | 617   | 8      | 3        | 157  | 173  | 327   | 227    | 5,316 | 4,618 | 351   | 551    | 7,666 | 6,779 | 14,445 |