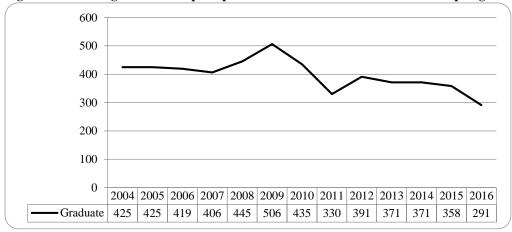

### Administrative-Site Campus Summary

- Spring 2016 head count enrollment is 14,445 a 0.8% increase compared to the spring 2015 enrollment of 14,331 (see Figure 1).
- Spring 2016 undergraduate head count enrollment is 11,542 a 0.8% increase compared to the spring 2015 enrollment of 11,449 (see figure 5).
- Spring 2016 graduate head count enrollment is 2,903 a 0.7% increase compared to the spring 2015 of 2,882 (see Figure 5).
- Spring 2016 student credit hours are 159,141 a 0.7% increase compared to the spring 2015 credit hours of 158,014 (see figure 6).
- Spring 2016 undergraduate credit hours are 142,798 up from spring 2015 by 1.0% (see figure 6).
- Spring 2016 graduate credit hours are 16,343 down from spring 2015 by 2.0% (see figure 6).