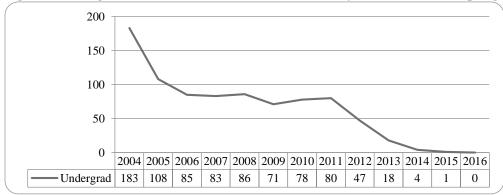

Figure 23: College of Information Science & Technology Head Count: Spring 2004-2016

Figure 24: College of Information Science & Technology Student Credit Hours: Spring 2004-2016

Figure 25: College of Information Science & Technology Head Count by Ethnicity by Gender: Spring 2016