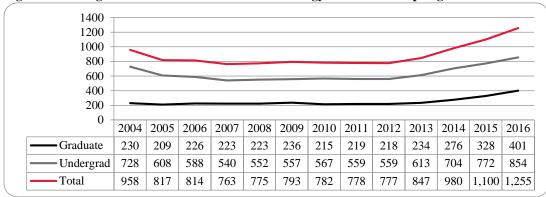

Figure 23: College of Information Science & Technology Head Count: Spring 2004-2016

Figure 24: College of Information Science & Technology Student Credit Hours: Spring 2004-2016

Figure 25: College of Information Science & Technology Head Count by Ethnicity by Gender: Spring 2016