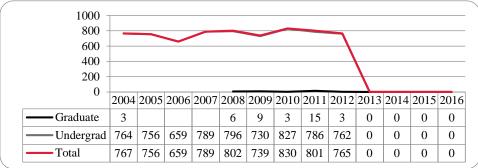

Figure 23: College of Information Science & Technology Head Count: Spring 2004-2016

Figure 24: College of Information Science & Technology Student Credit Hours: Spring 2004-2016

Figure 25: College of Information Science & Technology Head Count by Ethnicity by Gender: Spring 2016