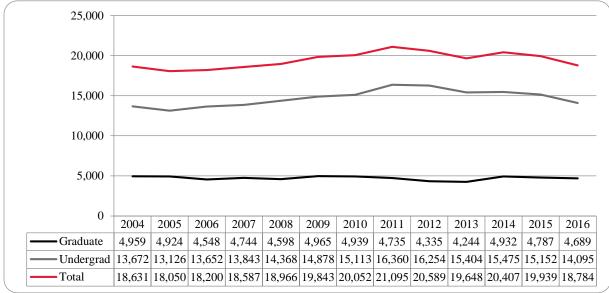

Figure 6: UNO Administrative-Site Student Credit Hours: Spring 2004-2016

Table 3: Total UNO Administrative-Site Head Count Summary for Undergraduate and Graduate Students by Full and Part-Time by Gender and Race Classification: Spring 2016