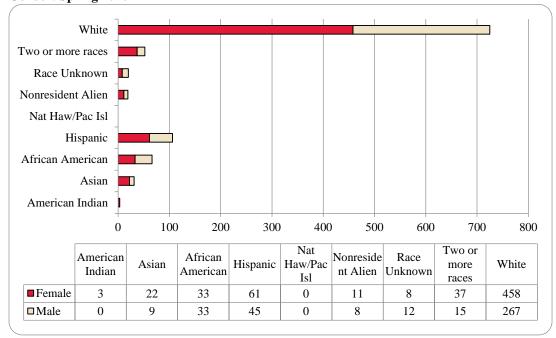

Figure 21: College of Education Student Credit Hours: Spring 2004-2016

Figure 22: College of Education Head Count by Ethnicity by Gender: Spring 2016

Table 8: College of Education Head Count Summary for Undergraduate and Graduate Students by Full and Part-Time by Gender and Race Classification: Spring 2016

|                     | Ame | rican<br>ian | As | ian |    | ican<br>rican | Hisn | anics | Nat H | aw / Pac | Ra<br>Unki | ace | Two o | r more | Wł    | nite | Nonre | esident |       | Total |       |
|---------------------|-----|--------------|----|-----|----|---------------|------|-------|-------|----------|------------|-----|-------|--------|-------|------|-------|---------|-------|-------|-------|
|                     | F   | M            | F  | M   | F  | M             | F    | M     | F     | M        | F          | M   | F     | M      | F     | M    | F     | М       | F     | M     | Total |
| Undergraduate       |     |              |    |     |    |               |      |       |       |          |            |     |       |        |       |      |       |         |       |       |       |
| Full-Time           |     |              |    |     |    |               |      |       |       |          |            |     |       |        |       |      |       |         |       |       |       |
| First-Time Freshmen |     |              | 1  |     |    |               |      |       |       |          |            |     |       |        |       |      | 1     |         | 2     |       | 2     |
| Other Freshmen      |     |              | 4  |     | 8  |               | 22   | 7     | 1     | 1        | 1          |     | 10    | 2      | 75    | 24   | 1     |         | 122   | 34    | 156   |
| Sophomores          |     |              | 3  | 3   | 3  |               | 18   | 8     |       | 1        | 3          | 1   | 1     | 2      | 125   | 47   | 1     | 1       | 154   | 63    | 217   |
| Juniors             | 1   |              | 4  |     | 8  | 1             | 14   | 4     |       |          | 1          | 2   | 12    | 3      | 148   | 64   | 4     | 1       | 192   | 75    | 267   |
| Seniors             |     | 2            | 7  | 5   | 8  | 4             | 25   | 6     |       |          | 15         | 2   | 14    | 2      | 250   | 97   | 1     | 1       | 320   | 119   | 439   |
| Special             |     |              |    |     |    | 1             | 1    | 1     |       |          |            |     |       |        | 16    | 11   |       | 1       | 17    | 14    | 31    |
| Total Full-Time     | 1   | 2            | 19 | 8   | 27 | 6             | 80   | 26    | 1     | 2        | 20         | 5   | 37    | 9      | 614   | 243  | 8     | 4       | 807   | 305   | 1,112 |
| Part-Time           |     |              |    |     |    |               |      |       |       |          |            |     |       |        |       |      |       |         |       |       |       |
| First-Time Freshmen |     |              |    |     |    |               |      |       |       |          |            |     |       |        | 1     |      |       |         | 1     |       | 1     |
| Other Freshmen      |     |              |    |     | 1  |               | 1    | 1     |       |          |            |     |       |        | 7     | 4    |       |         | 9     | 5     | 14    |
| Sophomores          |     |              |    |     |    |               | 1    | 2     |       |          |            |     | 2     |        | 21    | 6    |       |         | 24    | 8     | 32    |
| Juniors             |     |              |    |     | 2  | 1             | 5    |       |       |          | 3          |     | 2     |        | 34    | 13   |       |         | 46    | 14    | 60    |
| Seniors             |     |              |    |     | 1  |               | 2    | 6     | 1     |          |            | 2   | 1     | 2      | 42    | 28   |       |         | 47    | 38    | 85    |
| Special             |     |              | 1  |     | 1  |               | 1    | 2     |       |          |            | 2   |       |        | 15    | 13   |       |         | 18    | 17    | 35    |
| Total Part-Time     |     |              | 1  |     | 5  | 1             | 10   | 11    | 1     |          | 3          | 4   | 5     | 2      | 120   | 64   |       |         | 145   | 82    | 227   |
| Total Undergraduate | 1   | 2            | 20 | 8   | 32 | 7             | 90   | 37    | 2     | 2        | 23         | 9   | 42    | 11     | 734   | 307  | 8     | 4       | 952   | 387   | 1,339 |
| Graduate            |     |              |    |     |    |               |      |       |       |          |            |     |       |        |       |      |       |         |       |       |       |
| Full-Time           |     |              |    |     |    |               |      |       |       |          |            |     |       |        |       |      |       |         |       |       |       |
| Certificate         |     |              |    |     |    |               |      |       |       |          |            |     |       |        |       |      |       |         |       |       |       |
| Masters             |     |              | 2  |     | 1  | 4             | 5    | 1     |       |          | 2          |     | 1     | 2      | 84    | 40   | 6     | 13      | 101   | 60    | 161   |
| Doctoral            |     |              |    |     |    |               |      |       |       |          |            |     |       | 1      | 3     | 3    | 1     | 1       | 4     | 5     | 9     |
| Special Graduate    |     |              |    |     |    |               |      |       |       |          |            |     |       |        | 1     | 1    |       |         | 1     | 1     | 2     |
| Total Full-Time     |     |              | 2  |     | 1  | 4             | 5    | 1     |       |          | 2          |     | 1     | 3      | 88    | 44   | 7     | 14      | 106   | 66    | 172   |
| Part-Time           |     |              |    |     |    |               |      |       |       |          |            |     |       |        |       |      |       |         |       |       |       |
| Certificate         |     |              |    |     |    |               |      |       |       |          |            |     |       |        |       |      |       |         |       |       |       |
| Masters             | 2   |              | 5  | 1   | 18 | 4             | 12   | 5     |       |          | 2          | 4   | 7     | 2      | 354   | 69   | 3     | 1       | 403   | 86    | 489   |
| Doctoral            |     |              | 1  | 1   | 1  | 4             | 2    |       |       |          | 1          |     | 2     | 2      | 41    | 18   |       |         | 48    | 25    | 73    |
| Special Graduate    |     |              |    |     | 2  | 1             | 5    | 1     |       |          | 1          |     | 1     |        | 69    | 13   | 1     |         | 79    | 15    | 94    |
| Total Part-Time     | 2   |              | 6  | 2   | 21 | 9             | 19   | 6     |       |          | 4          | 4   | 10    | 4      | 464   | 100  | 4     | 1       | 530   | 126   | 656   |
| Total Graduate      | 2   |              | 8  | 2   | 22 | 13            | 24   | 7     |       |          | 6          | 4   | 11    | 7      | 552   | 144  | 11    | 15      | 636   | 192   | 828   |
| Total All Students  | 3   | 2            | 28 | 10  | 54 | 20            | 114  | 44    | 2     | 2        | 29         | 13  | 53    | 18     | 1,286 | 451  | 19    | 19      | 1,588 | 579   | 2,167 |