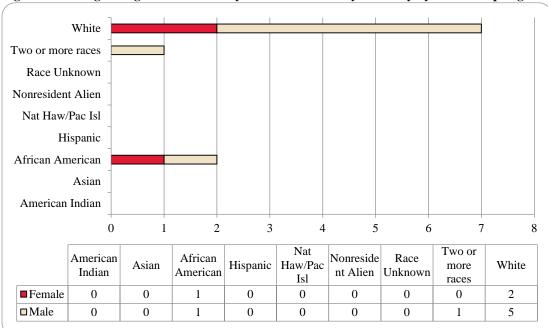

Figure 11: College of Business Administration Head Count: Spring 2004-2016

Figure 12: College of Business Administration Student Credit Hours: Spring 2004-2016

White Two or more races Race Unknown Nonresident Alien Nat Haw/Pac Isl Hispanic African American Asian American Indian 0 200 400 600 800 1000 1200 1400 1600 1800 Nat American Nonreside Race Two or African Asian Hispanic | Haw/Pac White Indian American nt Alien Unknown more races Isl **■**Female 1 44 36 81 77 22 36 605 2  $\square$  Male 36 53 107 0 134 23 44 946