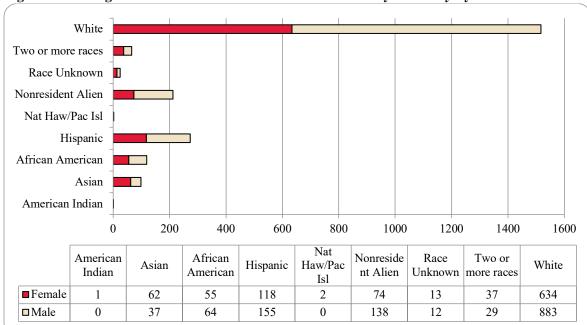

Figure 3: UNO Delivery-Site Student Credit Hours by Student Level: Fall 2009-2020

Figure 4: UNO Delivery-Site Head Count by Ethnicity by Gender: Fall 2020

Table 2: Total UNO Delivery-Site Head Count Summary for Undergraduate and Graduate Students Full and Part-Time by Gender and Race Classification: Fall 2020

|                        | Ame | rican |     |     | Afr | ican  |       |       | Nat Ha | w / Pac | Ra   | ace   | Two o | r more |       |       | Nonre | esident |       |       |        |
|------------------------|-----|-------|-----|-----|-----|-------|-------|-------|--------|---------|------|-------|-------|--------|-------|-------|-------|---------|-------|-------|--------|
|                        | Ind | ian   | As  | ian | Ame | rican | Hisp  | anics | Is     | sl      | Unkr | 10 WN | rae   | ces    | W     | hite  | Ali   | ien     |       | Total |        |
|                        | F   | M     | F   | M   | F   | M     | F     | M     | F      | M       | F    | M     | F     | M      | F     | M     | F     | M       | F     | M     | Total  |
| Undergraduate          |     |       |     |     |     |       |       |       |        |         |      |       |       |        |       |       |       |         |       |       |        |
| Full-Time              |     |       |     |     |     |       |       |       |        |         |      |       |       |        |       |       |       |         |       |       |        |
| First-Time Freshmen    | 5   | 1     | 87  | 51  | 102 | 55    | 275   | 185   | 2      | 1       | 11   | 6     | 67    | 41     | 700   | 627   | 18    | 27      | 1,267 | 994   | 2,261  |
| Other Freshmen         | 1   | 1     | 17  | 20  | 55  | 34    | 98    | 47    |        |         | 2    | 4     | 28    | 20     | 205   | 197   | 16    | 28      | 422   | 351   | 773    |
| Sophomores             | 3   | 1     | 63  | 40  | 78  | 68    | 226   | 165   |        |         | 12   | 4     | 61    | 43     | 764   | 670   | 41    | 74      | 1,248 | 1,065 | 2,313  |
| Juniors                | 8   | 4     | 53  | 59  | 97  | 74    | 236   | 145   | 1      | 2       | 13   | 14    | 72    | 44     | 890   | 824   | 54    | 80      | 1,424 | 1,246 | 2,670  |
| Seniors                | 2   | 1     | 65  | 42  | 82  | 50    | 209   | 146   | 3      | 1       | 16   | 15    | 71    | 53     | 867   | 791   | 67    | 97      | 1,382 | 1,196 | 2,578  |
| Special                |     |       | 1   | 1   | 2   | 4     | 2     | 3     |        |         |      |       | 1     | 5      | 24    | 41    | 1     | 4       | 31    | 58    | 89     |
| <b>Total Full-Time</b> | 19  | 8     | 286 | 213 | 416 | 285   | 1,046 | 691   | 6      | 4       | 54   | 43    | 300   | 206    | 3,450 | 3,150 | 197   | 310     | 5,774 | 4,910 | 10,684 |
|                        |     |       |     |     |     |       |       |       |        |         |      |       |       |        |       |       |       |         |       |       |        |
| Part-Time              |     |       |     |     |     |       |       |       |        |         |      |       |       |        |       |       |       |         |       |       |        |
| First-Time Freshmen    |     |       | 1   |     | 4   | 7     | 9     | 6     |        |         |      |       | 1     | 3      | 17    | 21    | 1     |         | 33    | 37    | 70     |
| Other Freshmen         | 1   |       | 7   | 11  | 11  | 18    | 19    | 34    |        | 3       | 4    | 10    | 2     | 4      | 61    | 109   | 2     | 6       | 107   | 195   | 302    |
| Sophomores             |     |       | 4   | 1   | 12  | 17    | 28    | 23    | 1      |         | 2    | 3     | 6     | 7      | 149   | 103   | 1     | 4       | 203   | 158   | 361    |
| Juniors                | 1   |       | 6   | 14  | 19  | 23    | 30    | 26    |        | 1       | 2    | 8     | 12    | 14     | 175   | 190   | 6     | 2       | 251   | 278   | 529    |
| Seniors                | 2   |       | 15  | 19  | 31  | 33    | 56    | 43    | 2      |         | 10   | 10    | 32    | 24     | 281   | 369   | 15    | 21      | 444   | 519   | 963    |
| Special                |     |       | 6   | 9   | 6   | 6     | 12    | 11    |        |         |      | 2     | 7     | 2      | 91    | 77    | 3     |         | 125   | 107   | 232    |
| <b>Total Part-Time</b> | 4   |       | 39  | 54  | 83  | 104   | 154   | 143   | 3      | 4       | 18   | 33    | 60    | 54     | 774   | 869   | 28    | 33      | 1,163 | 1,294 | 2,457  |
| Total Undergraduate    | 23  | 8     | 325 | 267 | 499 | 389   | 1,200 | 834   | 9      | 8       | 72   | 76    | 360   | 260    | 4,224 | 4,019 | 225   | 343     | 6,937 | 6,204 | 13,141 |
|                        |     |       |     |     |     |       |       |       |        |         |      |       |       |        |       |       |       |         |       |       |        |
| Graduate               |     |       |     |     |     |       |       |       |        |         |      |       |       |        |       |       |       |         |       |       |        |
| Full-Time              |     |       |     |     |     |       |       |       |        |         |      |       |       |        |       |       |       |         |       |       |        |
| Certificate            |     |       |     |     |     |       |       |       |        |         | 1    |       |       |        |       | 1     | 3     |         | 4     | 1     | 5      |
| Masters                | 1   |       | 14  | 5   | 22  | 19    | 52    | 14    |        |         | 5    | 1     | 18    | 13     | 409   | 171   | 54    | 51      | 575   | 274   | 849    |
| Doctoral               | 1   |       | 3   | 1   | 1   |       |       |       |        |         |      |       |       |        | 15    | 13    | 7     | 9       | 27    | 23    | 50     |
| Special Graduate       |     |       |     |     |     | 1     | 2     | 7     |        |         |      | 3     | 2     |        | 19    | 33    | 7     | 32      | 30    | 76    | 106    |
| Total Full-Time        | 2   |       | 17  | 6   | 23  | 20    | 54    | 21    |        |         | 6    | 4     | 20    | 13     | 443   | 218   | 71    | 92      | 636   | 374   | 1,010  |
|                        |     |       |     |     |     |       |       |       |        |         |      |       |       |        |       |       |       |         |       |       |        |
| Part-Time              |     |       |     |     |     |       |       |       |        |         |      |       |       |        |       |       |       |         |       |       |        |
| Certificate            |     |       | 3   |     | 2   | 2     | 6     | 2     |        |         | 1    |       | 3     | 1      | 32    | 23    | 2     | 2       | 49    | 30    | 79     |
| Masters                |     | 1     | 25  | 20  | 51  | 29    | 75    | 49    | 1      | 3       | 7    | 5     | 33    | 13     | 798   | 460   | 21    | 35      | 1,011 | 615   | 1,626  |
| Doctoral               |     | 1     | 1   | 2   | 9   | 6     | 3     | 3     |        |         | 1    |       | 6     | 2      | 74    | 44    | 12    | 21      | 106   | 79    | 185    |
| Special Graduate       | 1   |       | 5   | 1   | 2   | 7     | 4     | 7     |        | 1       | 1    | 3     | 2     |        | 112   | 72    | 1     | 5       | 128   | 96    | 224    |
| Total Part-Time        | 1   | 2     | 34  | 23  | 64  | 44    | 88    | 61    | 1      | 4       | 10   | 8     | 44    | 16     | 1,016 | 599   | 36    | 63      | 1,294 | 820   | 2,114  |
| Total Graduate         | 3   | 2     | 51  | 29  | 87  | 64    | 142   | 82    | 1      | 4       | 16   | 12    | 64    | 29     | 1,459 | 817   | 107   | 155     | 1,930 | 1,194 | 3,124  |
|                        |     |       |     |     |     |       |       |       |        |         |      |       |       |        |       |       |       |         |       |       |        |
| Total All Students     | 26  | 10    | 376 | 296 | 586 | 453   | 1,342 | 916   | 10     | 12      | 88   | 88    | 424   | 289    | 5,683 | 4,836 | 332   | 498     | 8,867 | 7,398 | 16,265 |