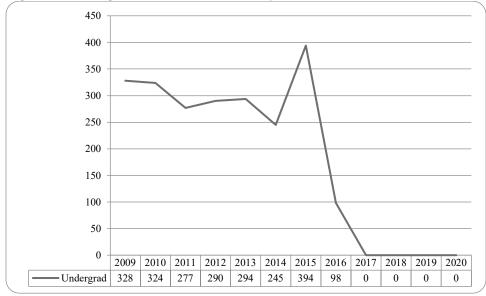

Figure 11: College of Business Administration Head Count: Fall 2009-2020

Figure 12: College of Business Administration Student Credit Hours: Fall 2009-2020

Figure 13: College of Business Administration Head Count by Ethnicity by Gender: Fall 2020