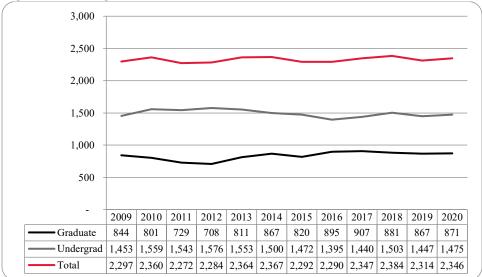

Figure 8: College of Arts & Sciences Head Count: Fall 2009-2020

As of Fall 2020, UNO's University Division students have moved to the Exploratory Studies major under the College of Arts & Sciecnes.

Figure 9: College of Arts & Sciences Student Credit Hours: Fall 2009-2020