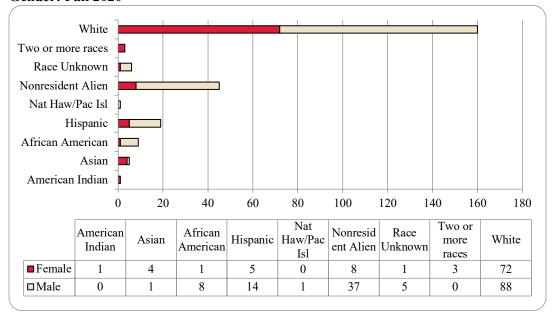

Figure 3: UNO Delivery-Site Student Credit Hours by Student Level: Fall 2009-2020

Figure 4: UNO Delivery-Site Head Count by Ethnicity by Gender: Fall 2020

Table 2: Total UNO Delivery-Site Head Count Summary for Undergraduate and Graduate Students Full and Part-Time by Gender and Race Classification: Fall 2020

|                        | Ame | rican |     |     | Afr | ican  |       |       | Nat Ha | w / Pac | Ra   | ace   | Two o | r more |       |       | Nonre | esident |       |       |        |
|------------------------|-----|-------|-----|-----|-----|-------|-------|-------|--------|---------|------|-------|-------|--------|-------|-------|-------|---------|-------|-------|--------|
|                        | Ind | ian   | As  | ian | Ame | rican | Hisp  | anics | Is     | sl      | Unkr | 10 WN | rae   | ces    | W     | hite  | Ali   | ien     |       | Total |        |
|                        | F   | M     | F   | M   | F   | M     | F     | M     | F      | M       | F    | M     | F     | M      | F     | M     | F     | M       | F     | M     | Total  |
| Undergraduate          |     |       |     |     |     |       |       |       |        |         |      |       |       |        |       |       |       |         |       |       |        |
| Full-Time              |     |       |     |     |     |       |       |       |        |         |      |       |       |        |       |       |       |         |       |       |        |
| First-Time Freshmen    | 5   | 1     | 87  | 51  | 102 | 55    | 275   | 185   | 2      | 1       | 11   | 6     | 67    | 41     | 700   | 627   | 18    | 27      | 1,267 | 994   | 2,261  |
| Other Freshmen         | 1   | 1     | 17  | 20  | 55  | 34    | 98    | 47    |        |         | 2    | 4     | 28    | 20     | 205   | 197   | 16    | 28      | 422   | 351   | 773    |
| Sophomores             | 3   | 1     | 63  | 40  | 78  | 68    | 226   | 165   |        |         | 12   | 4     | 61    | 43     | 764   | 670   | 41    | 74      | 1,248 | 1,065 | 2,313  |
| Juniors                | 8   | 4     | 53  | 59  | 97  | 74    | 236   | 145   | 1      | 2       | 13   | 14    | 72    | 44     | 890   | 824   | 54    | 80      | 1,424 | 1,246 | 2,670  |
| Seniors                | 2   | 1     | 65  | 42  | 82  | 50    | 209   | 146   | 3      | 1       | 16   | 15    | 71    | 53     | 867   | 791   | 67    | 97      | 1,382 | 1,196 | 2,578  |
| Special                |     |       | 1   | 1   | 2   | 4     | 2     | 3     |        |         |      |       | 1     | 5      | 24    | 41    | 1     | 4       | 31    | 58    | 89     |
| <b>Total Full-Time</b> | 19  | 8     | 286 | 213 | 416 | 285   | 1,046 | 691   | 6      | 4       | 54   | 43    | 300   | 206    | 3,450 | 3,150 | 197   | 310     | 5,774 | 4,910 | 10,684 |
|                        |     |       |     |     |     |       |       |       |        |         |      |       |       |        |       |       |       |         |       |       |        |
| Part-Time              |     |       |     |     |     |       |       |       |        |         |      |       |       |        |       |       |       |         |       |       |        |
| First-Time Freshmen    |     |       | 1   |     | 4   | 7     | 9     | 6     |        |         |      |       | 1     | 3      | 17    | 21    | 1     |         | 33    | 37    | 70     |
| Other Freshmen         | 1   |       | 7   | 11  | 11  | 18    | 19    | 34    |        | 3       | 4    | 10    | 2     | 4      | 61    | 109   | 2     | 6       | 107   | 195   | 302    |
| Sophomores             |     |       | 4   | 1   | 12  | 17    | 28    | 23    | 1      |         | 2    | 3     | 6     | 7      | 149   | 103   | 1     | 4       | 203   | 158   | 361    |
| Juniors                | 1   |       | 6   | 14  | 19  | 23    | 30    | 26    |        | 1       | 2    | 8     | 12    | 14     | 175   | 190   | 6     | 2       | 251   | 278   | 529    |
| Seniors                | 2   |       | 15  | 19  | 31  | 33    | 56    | 43    | 2      |         | 10   | 10    | 32    | 24     | 281   | 369   | 15    | 21      | 444   | 519   | 963    |
| Special                |     |       | 6   | 9   | 6   | 6     | 12    | 11    |        |         |      | 2     | 7     | 2      | 91    | 77    | 3     |         | 125   | 107   | 232    |
| <b>Total Part-Time</b> | 4   |       | 39  | 54  | 83  | 104   | 154   | 143   | 3      | 4       | 18   | 33    | 60    | 54     | 774   | 869   | 28    | 33      | 1,163 | 1,294 | 2,457  |
| Total Undergraduate    | 23  | 8     | 325 | 267 | 499 | 389   | 1,200 | 834   | 9      | 8       | 72   | 76    | 360   | 260    | 4,224 | 4,019 | 225   | 343     | 6,937 | 6,204 | 13,141 |
|                        |     |       |     |     |     |       |       |       |        |         |      |       |       |        |       |       |       |         |       |       |        |
| Graduate               |     |       |     |     |     |       |       |       |        |         |      |       |       |        |       |       |       |         |       |       |        |
| Full-Time              |     |       |     |     |     |       |       |       |        |         |      |       |       |        |       |       |       |         |       |       |        |
| Certificate            |     |       |     |     |     |       |       |       |        |         | 1    |       |       |        |       | 1     | 3     |         | 4     | 1     | 5      |
| Masters                | 1   |       | 14  | 5   | 22  | 19    | 52    | 14    |        |         | 5    | 1     | 18    | 13     | 409   | 171   | 54    | 51      | 575   | 274   | 849    |
| Doctoral               | 1   |       | 3   | 1   | 1   |       |       |       |        |         |      |       |       |        | 15    | 13    | 7     | 9       | 27    | 23    | 50     |
| Special Graduate       |     |       |     |     |     | 1     | 2     | 7     |        |         |      | 3     | 2     |        | 19    | 33    | 7     | 32      | 30    | 76    | 106    |
| Total Full-Time        | 2   |       | 17  | 6   | 23  | 20    | 54    | 21    |        |         | 6    | 4     | 20    | 13     | 443   | 218   | 71    | 92      | 636   | 374   | 1,010  |
|                        |     |       |     |     |     |       |       |       |        |         |      |       |       |        |       |       |       |         |       |       |        |
| Part-Time              |     |       |     |     |     |       |       |       |        |         |      |       |       |        |       |       |       |         |       |       |        |
| Certificate            |     |       | 3   |     | 2   | 2     | 6     | 2     |        |         | 1    |       | 3     | 1      | 32    | 23    | 2     | 2       | 49    | 30    | 79     |
| Masters                |     | 1     | 25  | 20  | 51  | 29    | 75    | 49    | 1      | 3       | 7    | 5     | 33    | 13     | 798   | 460   | 21    | 35      | 1,011 | 615   | 1,626  |
| Doctoral               |     | 1     | 1   | 2   | 9   | 6     | 3     | 3     |        |         | 1    |       | 6     | 2      | 74    | 44    | 12    | 21      | 106   | 79    | 185    |
| Special Graduate       | 1   |       | 5   | 1   | 2   | 7     | 4     | 7     |        | 1       | 1    | 3     | 2     |        | 112   | 72    | 1     | 5       | 128   | 96    | 224    |
| Total Part-Time        | 1   | 2     | 34  | 23  | 64  | 44    | 88    | 61    | 1      | 4       | 10   | 8     | 44    | 16     | 1,016 | 599   | 36    | 63      | 1,294 | 820   | 2,114  |
| Total Graduate         | 3   | 2     | 51  | 29  | 87  | 64    | 142   | 82    | 1      | 4       | 16   | 12    | 64    | 29     | 1,459 | 817   | 107   | 155     | 1,930 | 1,194 | 3,124  |
|                        |     |       |     |     |     |       |       |       |        |         |      |       |       |        |       |       |       |         |       |       |        |
| Total All Students     | 26  | 10    | 376 | 296 | 586 | 453   | 1,342 | 916   | 10     | 12      | 88   | 88    | 424   | 289    | 5,683 | 4,836 | 332   | 498     | 8,867 | 7,398 | 16,265 |