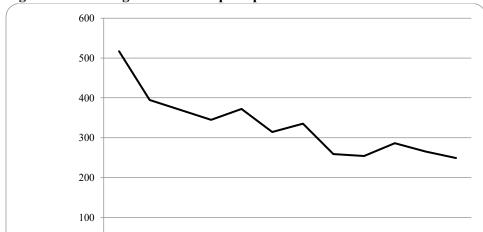

Figure 3: UNO Delivery-Site Student Credit Hours by Student Level: Fall 2009-2020

Figure 4: UNO Delivery-Site Head Count by Ethnicity by Gender: Fall 2020

Table 2: Total UNO Delivery-Site Head Count Summary for Undergraduate and Graduate Students Full and Part-Time by Gender and Race Classification: Fall 2020