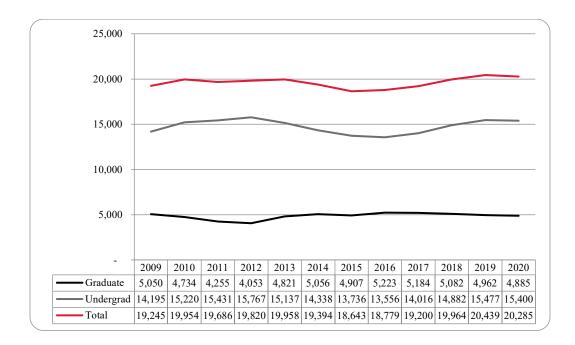

Figure 11: College of Business Administration Head Count: Fall 2009-2020

Figure 12: College of Business Administration Student Credit Hours: Fall 2009-2020

Figure 13: College of Business Administration Head Count by Ethnicity by Gender: Fall 2020