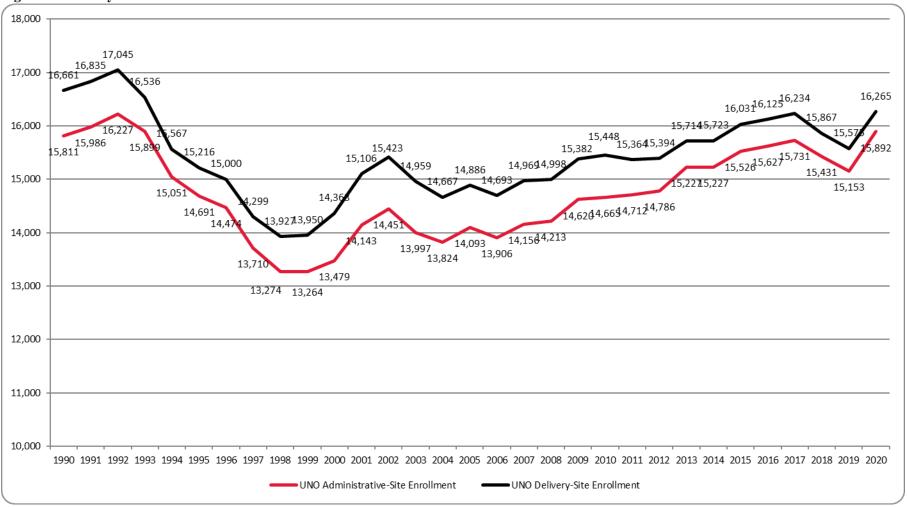

### Administrative-Site Campus Summary

- Fall 2020 head count enrollment is 15,892, a 4.9% increase compared to the fall 2019 enrollment of 15,153 (see Figure 1).
- Fall 2020 undergraduate head count enrollment is 12,768, a 4.3% increase compared to the fall 2019 enrollment of 12,245 (see Figure 5).
- Fall 2020 graduate headcount enrollment is 3,124, a 7.4% increase compared to the fall 2019 enrollment of 2,908 (see Figure 5).
- Fall 2020 student credit hours are 181,333, a 4.8% increase compared to the fall 2019 credit hours of 173,066 (see Figure 6).
- Fall 2020 undergraduate credit hours are 163,462, up from fall 2019 by 4.4% (see Figure 6).
- Fall 2020 graduate credit hours are 17,871, up from fall 2019 by 8.1% (see Figure 6).

## **Delivery-Site Campus Summary**

- Fall 2020 head count enrollment is 16,265, a 4.4% increase compared to the fall 2019 enrollment of 15,575 (see Figure 1).
- Fall 2020 undergraduate head count is 13,141, a 3.7% increase compared to the fall 2019 enrollment of 12,667 (see Figure 2).
- Fall 2020 graduate head count enrollment is 3,124, a 7.4% increase compared to the fall 2019 enrollment of 2,908 (see Figure 2).
- Fall 2020 student credit hours are 182,081, a 4.6% increase compared to the fall 2019 credit hours of 174,079 (see Figure 3).
- Fall 2020 undergraduate credit hours are 163,402, up from fall 2019 by 4.3% (see Figure 3).
- Fall 2020 graduate credit hours are 18,679, up from fall 2019 by 7.1% (see Figure 3).

<sup>\*</sup> As of Fall 2020, UNO's University Division students have moved to the Exploratory Studies major under the College of Arts & Sciences.

Figure 1: Delivery-Site & Administrative-Site Head Count Enrollment: Fall 1990 – 2020