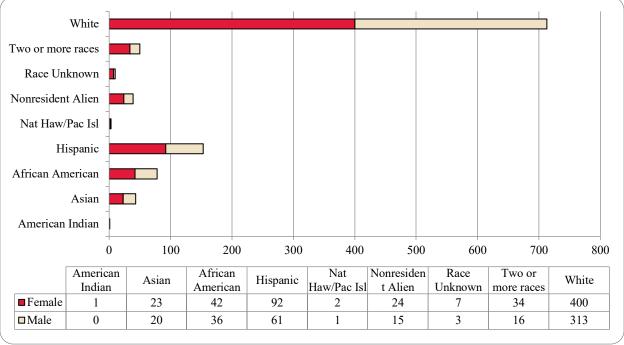

Figure 10: College of Arts & Sciences Head Count by Ethnicity by Gender: Fall 2020

Table 4: College of Arts & Sciences Head Count Summary for Undergraduate and Graduate Students by Full and Part-Time by Gender and Race Classification: Fall 2020

|                     | Ame | rican |     |     | Afr | ican  |      |       | Nat Ha   | w / Pac | R        | ace  | Two o | r more |       |       | Nonre | esident |       |       |       |
|---------------------|-----|-------|-----|-----|-----|-------|------|-------|----------|---------|----------|------|-------|--------|-------|-------|-------|---------|-------|-------|-------|
|                     | Ind | ian   | As  | ian | Ame | rican | Hisp | anics | I        | sl      | Unkı     | nown | rac   | ces    | W     | hite  | Ali   | ien     |       | Total |       |
|                     | F   | M     | F   | M   | F   | M     | F    | M     | F        | M       | F        | M    | F     | M      | F     | M     | F     | M       | F     | M     | Total |
| Undergraduate       |     |       |     |     |     |       |      |       |          |         |          |      |       |        |       |       |       |         |       |       |       |
| Full-Time           |     |       |     |     |     |       |      |       |          |         |          |      |       |        |       |       |       |         |       |       |       |
| First-Time Freshmen | 2   | 1     | 57  | 20  | 76  | 30    | 189  | 97    | 1        | 1       | 8        | 3    | 43    | 19     | 407   | 247   | 11    | 9       | 794   | 427   | 1,221 |
| Other Freshmen      |     | 1     | 9   | 11  | 28  | 20    | 70   | 28    |          |         |          |      | 18    | 8      | 105   | 74    | 7     | 4       | 237   | 146   | 383   |
| Sophomores          | 2   | 1     | 41  | 11  | 40  | 24    | 115  | 61    |          |         | 3        | 2    | 22    | 10     | 319   | 157   | 12    | 6       | 554   | 272   | 826   |
| Juniors             | 4   | 2     | 26  | 14  | 29  | 13    | 96   | 34    | 1        |         | 7        | 2    | 32    | 9      | 290   | 192   | 19    | 10      | 504   | 276   | 780   |
| Seniors             | 2   |       | 24  | 10  | 20  | 10    | 67   | 34    |          |         | 3        | 3    | 23    | 17     | 248   | 148   | 13    | 11      | 400   | 233   | 633   |
| Special             |     |       |     | 1   | 1   | 1     | 1    |       |          |         |          |      |       | 3      | 9     | 8     |       | 1       | 11    | 14    | 25    |
| Total Full-Time     | 10  | 5     | 157 | 67  | 194 | 98    | 538  | 254   | 2        | 1       | 21       | 10   | 138   | 66     | 1,378 | 826   | 62    | 41      | 2,500 | 1,368 | 3,868 |
| D                   |     |       |     |     |     |       |      |       |          |         |          |      |       |        |       |       |       |         |       |       |       |
| Part-Time           |     |       |     |     | 2   | 4     |      |       |          |         |          |      |       |        |       | 10    |       |         | 1.7   | 10    | 2.5   |
| First-Time Freshmen | 1   |       | 1   | 1   | 3   | 4     | 6    | 3     |          |         |          |      |       | 1      | 7     | 10    | -     | -       | 17    | 18    | 35    |
| Other Freshmen      | 1   |       | 3   | 1   | 5   | 3     | 7    | 8     |          | 1       | 1        |      | 4     | 2      | 20    | 19    | 1     | 1       | 39    | 33    | 72    |
| Sophomores          |     |       |     |     | 5   | 2     | 8    | 9     |          |         | -        |      | 4     | 2      | 65    | 24    | 1     | 2       | 86    | 39    | 125   |
| Juniors             |     |       | 2   | 7   | 7   | 3     | 8    | 7     |          |         | <u> </u> | 4    | 7     | 4      | 45    | 37    | 3     | 4       | 67    | 62    | 129   |
| Seniors             |     |       | 5   | 4   | 6   | 3     | 22   | 13    |          |         | 6        | 1    | - /   | 6      | 80    | 70    | 4     | 4       | 130   | 101   | 231   |
| Special Special     |     |       | 3   | 2   | 1   | 3     | 3    | 3     |          | 1       |          |      | 12    | 1      | 13    | 15    | 1     |         | 22    | 24    | 46    |
| Total Part-Time     | 1   |       | 18  | 14  | 27  | 18    | 54   | 43    |          | 1       | 8        | 5    | 13    | 14     | 230   | 175   | 10    | 7       | 361   | 277   | 638   |
| Total Undergraduate | 11  | 5     | 175 | 81  | 221 | 116   | 592  | 297   | 2        | 2       | 29       | 15   | 151   | 80     | 1,608 | 1,001 | 72    | 48      | 2,861 | 1,645 | 4,506 |
| Graduate            |     |       |     |     |     |       |      |       |          |         |          |      |       |        |       |       |       |         |       |       |       |
| Full-Time           |     |       |     |     |     |       |      |       |          |         |          |      |       |        |       |       |       |         |       |       |       |
| Certificate         |     |       |     |     |     |       |      |       |          |         | 1        |      |       |        |       |       |       |         | 1     |       | 1     |
| Masters             |     |       | 4   |     | 2   | 4     | 4    |       |          |         | 1        |      | 2     | 1      | 60    | 25    | 1     | 8       | 74    | 38    | 112   |
| Doctoral            |     |       | 1   | 1   |     |       |      |       |          |         |          |      |       |        | 1     | 3     |       | 2       | 2     | 6     | 8     |
| Special Graduate    |     |       |     |     |     |       |      |       |          |         |          |      |       |        |       |       |       |         |       |       | _     |
| Total Full-Time     |     |       | 5   | 1   | 2   | 4     | 4    |       |          |         | 2        |      | 2     | 1      | 61    | 28    | 1     | 10      | 77    | 44    | 121   |
| D (T)               |     |       |     |     |     |       |      |       |          |         |          |      |       |        |       |       |       |         |       |       |       |
| Part-Time           |     |       |     |     |     |       | 1    |       | <b>-</b> |         |          |      |       | 4      | 0     | -     |       |         | 0     | 0     | 1.7   |
| Certificate         |     |       |     | 7   | 2   | 2     | 1    |       | <u> </u> | _       | 1        | 2    |       | 1      | 120   | 7     | 2     |         | 9     | 100   | 17    |
| Masters             |     |       | 4   | 7   | 3   | 3     | 4    | 5     |          | 2       | 1        | 2    | 3     | 2      | 128   | 81    | 2     | 6       | 145   | 108   | 253   |
| Doctoral            |     |       |     |     |     |       |      |       | -        |         |          |      |       |        | 13    | 4     |       |         | 13    | 4     | 17    |
| Special Graduate    |     |       | 1   |     |     | -     |      | _     | <u> </u> |         |          |      |       |        | 1.10  | 0.5   |       |         | 1     | 100   | 1     |
| Total Part-Time     |     |       | 5   | 7   | 3   | 3     | 5    | 5     | ļ        | 2       | 1        | 2    | 3     | 3      | 149   | 92    | 2     | 6       | 168   | 120   | 288   |
| Total Graduate      |     |       | 10  | 8   | 5   | 7     | 9    | 5     |          | 2       | 3        | 2    | 5     | 4      | 210   | 120   | 3     | 16      | 245   | 164   | 409   |
| Total All Students  | 11  | 5     | 185 | 89  | 226 | 123   | 601  | 302   | 2        | 4       | 32       | 17   | 156   | 84     | 1,818 | 1,121 | 75    | 64      | 3,106 | 1,809 | 4,915 |