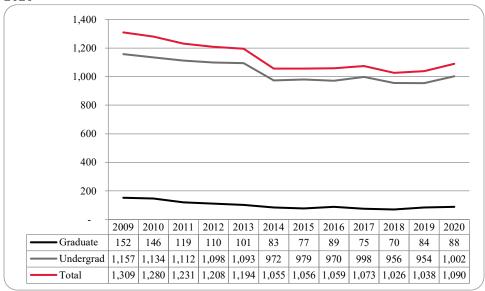

### Administrative-Site Campus Summary

- Fall 2020 head count enrollment is 15,892, a 4.9% increase compared to the fall 2019 enrollment of 15,153 (see Figure 1).
- Fall 2020 undergraduate head count enrollment is 12,768, a 4.3% increase compared to the fall 2019 enrollment of 12,245 (see Figure 5).
- Fall 2020 graduate headcount enrollment is 3,124, a 7.4% increase compared to the fall 2019 enrollment of 2,908 (see Figure 5).
- Fall 2020 student credit hours are 181,333, a 4.8% increase compared to the fall 2019 credit hours of 173,066 (see Figure 6).
- Fall 2020 undergraduate credit hours are 163,462, up from fall 2019 by 4.4% (see Figure 6).
- Fall 2020 graduate credit hours are 17,871, up from fall 2019 by 8.1% (see Figure 6).

## **Delivery-Site Campus Summary**

- Fall 2020 head count enrollment is 16,265, a 4.4% increase compared to the fall 2019 enrollment of 15,575 (see Figure 1).
- Fall 2020 undergraduate head count is 13,141, a 3.7% increase compared to the fall 2019 enrollment of 12,667 (see Figure 2).
- Fall 2020 graduate head count enrollment is 3,124, a 7.4% increase compared to the fall 2019 enrollment of 2,908 (see Figure 2).
- Fall 2020 student credit hours are 182,081, a 4.6% increase compared to the fall 2019 credit hours of 174,079 (see Figure 3).
- Fall 2020 undergraduate credit hours are 163,402, up from fall 2019 by 4.3% (see Figure 3).
- Fall 2020 graduate credit hours are 18,679, up from fall 2019 by 7.1% (see Figure 3).