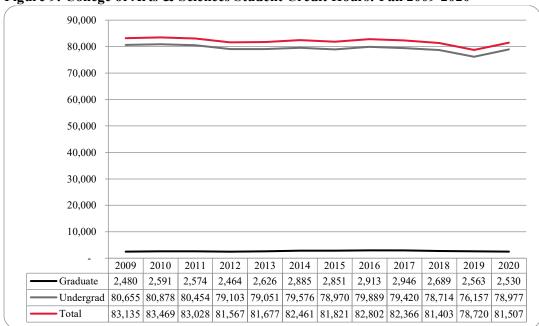

Figure 8: College of Arts & Sciences Head Count: Fall 2009-2020

As of Fall 2020, UNO's University Division students have moved to the Exploratory Studies major under the College of Arts & Sciecnes.

Figure 9: College of Arts & Sciences Student Credit Hours: Fall 2009-2020