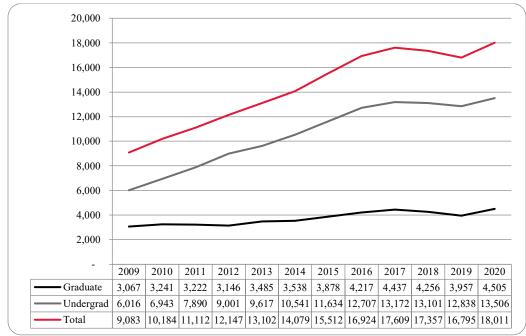

Figure 3: UNO Delivery-Site Student Credit Hours by Student Level: Fall 2009-2020

Figure 4: UNO Delivery-Site Head Count by Ethnicity by Gender: Fall 2020

Table 2: Total UNO Delivery-Site Head Count Summary for Undergraduate and Graduate Students Full and Part-Time by Gender and Race Classification: Fall 2020