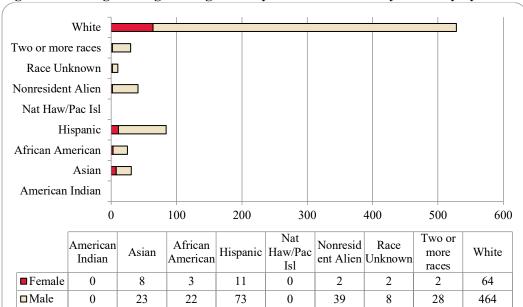

Figure 3: UNO Delivery-Site Student Credit Hours by Student Level: Fall 2009-2020

Figure 4: UNO Delivery-Site Head Count by Ethnicity by Gender: Fall 2020

Table 2: Total UNO Delivery-Site Head Count Summary for Undergraduate and Graduate Students Full and Part-Time by Gender and Race Classification: Fall 2020

|                        | Ame | rican |     |     | Afr | ican  |       |       | Nat Ha | w / Pac | Ra   | ace   | Two o | r more |       |       | Nonre | esident |       |       |        |
|------------------------|-----|-------|-----|-----|-----|-------|-------|-------|--------|---------|------|-------|-------|--------|-------|-------|-------|---------|-------|-------|--------|
|                        | Ind | ian   | As  | ian | Ame | rican | Hisp  | anics | Is     | sl      | Unkr | 10 WN | rae   | ces    | W     | hite  | Ali   | ien     |       | Total |        |
|                        | F   | M     | F   | M   | F   | M     | F     | M     | F      | M       | F    | M     | F     | M      | F     | M     | F     | M       | F     | M     | Total  |
| Undergraduate          |     |       |     |     |     |       |       |       |        |         |      |       |       |        |       |       |       |         |       |       |        |
| Full-Time              |     |       |     |     |     |       |       |       |        |         |      |       |       |        |       |       |       |         |       |       |        |
| First-Time Freshmen    | 5   | 1     | 87  | 51  | 102 | 55    | 275   | 185   | 2      | 1       | 11   | 6     | 67    | 41     | 700   | 627   | 18    | 27      | 1,267 | 994   | 2,261  |
| Other Freshmen         | 1   | 1     | 17  | 20  | 55  | 34    | 98    | 47    |        |         | 2    | 4     | 28    | 20     | 205   | 197   | 16    | 28      | 422   | 351   | 773    |
| Sophomores             | 3   | 1     | 63  | 40  | 78  | 68    | 226   | 165   |        |         | 12   | 4     | 61    | 43     | 764   | 670   | 41    | 74      | 1,248 | 1,065 | 2,313  |
| Juniors                | 8   | 4     | 53  | 59  | 97  | 74    | 236   | 145   | 1      | 2       | 13   | 14    | 72    | 44     | 890   | 824   | 54    | 80      | 1,424 | 1,246 | 2,670  |
| Seniors                | 2   | 1     | 65  | 42  | 82  | 50    | 209   | 146   | 3      | 1       | 16   | 15    | 71    | 53     | 867   | 791   | 67    | 97      | 1,382 | 1,196 | 2,578  |
| Special                |     |       | 1   | 1   | 2   | 4     | 2     | 3     |        |         |      |       | 1     | 5      | 24    | 41    | 1     | 4       | 31    | 58    | 89     |
| <b>Total Full-Time</b> | 19  | 8     | 286 | 213 | 416 | 285   | 1,046 | 691   | 6      | 4       | 54   | 43    | 300   | 206    | 3,450 | 3,150 | 197   | 310     | 5,774 | 4,910 | 10,684 |
|                        |     |       |     |     |     |       |       |       |        |         |      |       |       |        |       |       |       |         |       |       |        |
| Part-Time              |     |       |     |     |     |       |       |       |        |         |      |       |       |        |       |       |       |         |       |       |        |
| First-Time Freshmen    |     |       | 1   |     | 4   | 7     | 9     | 6     |        |         |      |       | 1     | 3      | 17    | 21    | 1     |         | 33    | 37    | 70     |
| Other Freshmen         | 1   |       | 7   | 11  | 11  | 18    | 19    | 34    |        | 3       | 4    | 10    | 2     | 4      | 61    | 109   | 2     | 6       | 107   | 195   | 302    |
| Sophomores             |     |       | 4   | 1   | 12  | 17    | 28    | 23    | 1      |         | 2    | 3     | 6     | 7      | 149   | 103   | 1     | 4       | 203   | 158   | 361    |
| Juniors                | 1   |       | 6   | 14  | 19  | 23    | 30    | 26    |        | 1       | 2    | 8     | 12    | 14     | 175   | 190   | 6     | 2       | 251   | 278   | 529    |
| Seniors                | 2   |       | 15  | 19  | 31  | 33    | 56    | 43    | 2      |         | 10   | 10    | 32    | 24     | 281   | 369   | 15    | 21      | 444   | 519   | 963    |
| Special                |     |       | 6   | 9   | 6   | 6     | 12    | 11    |        |         |      | 2     | 7     | 2      | 91    | 77    | 3     |         | 125   | 107   | 232    |
| <b>Total Part-Time</b> | 4   |       | 39  | 54  | 83  | 104   | 154   | 143   | 3      | 4       | 18   | 33    | 60    | 54     | 774   | 869   | 28    | 33      | 1,163 | 1,294 | 2,457  |
| Total Undergraduate    | 23  | 8     | 325 | 267 | 499 | 389   | 1,200 | 834   | 9      | 8       | 72   | 76    | 360   | 260    | 4,224 | 4,019 | 225   | 343     | 6,937 | 6,204 | 13,141 |
|                        |     |       |     |     |     |       |       |       |        |         |      |       |       |        |       |       |       |         |       |       |        |
| Graduate               |     |       |     |     |     |       |       |       |        |         |      |       |       |        |       |       |       |         |       |       |        |
| Full-Time              |     |       |     |     |     |       |       |       |        |         |      |       |       |        |       |       |       |         |       |       |        |
| Certificate            |     |       |     |     |     |       |       |       |        |         | 1    |       |       |        |       | 1     | 3     |         | 4     | 1     | 5      |
| Masters                | 1   |       | 14  | 5   | 22  | 19    | 52    | 14    |        |         | 5    | 1     | 18    | 13     | 409   | 171   | 54    | 51      | 575   | 274   | 849    |
| Doctoral               | 1   |       | 3   | 1   | 1   |       |       |       |        |         |      |       |       |        | 15    | 13    | 7     | 9       | 27    | 23    | 50     |
| Special Graduate       |     |       |     |     |     | 1     | 2     | 7     |        |         |      | 3     | 2     |        | 19    | 33    | 7     | 32      | 30    | 76    | 106    |
| Total Full-Time        | 2   |       | 17  | 6   | 23  | 20    | 54    | 21    |        |         | 6    | 4     | 20    | 13     | 443   | 218   | 71    | 92      | 636   | 374   | 1,010  |
|                        |     |       |     |     |     |       |       |       |        |         |      |       |       |        |       |       |       |         |       |       |        |
| Part-Time              |     |       |     |     |     |       |       |       |        |         |      |       |       |        |       |       |       |         |       |       |        |
| Certificate            |     |       | 3   |     | 2   | 2     | 6     | 2     |        |         | 1    |       | 3     | 1      | 32    | 23    | 2     | 2       | 49    | 30    | 79     |
| Masters                |     | 1     | 25  | 20  | 51  | 29    | 75    | 49    | 1      | 3       | 7    | 5     | 33    | 13     | 798   | 460   | 21    | 35      | 1,011 | 615   | 1,626  |
| Doctoral               |     | 1     | 1   | 2   | 9   | 6     | 3     | 3     |        |         | 1    |       | 6     | 2      | 74    | 44    | 12    | 21      | 106   | 79    | 185    |
| Special Graduate       | 1   |       | 5   | 1   | 2   | 7     | 4     | 7     |        | 1       | 1    | 3     | 2     |        | 112   | 72    | 1     | 5       | 128   | 96    | 224    |
| Total Part-Time        | 1   | 2     | 34  | 23  | 64  | 44    | 88    | 61    | 1      | 4       | 10   | 8     | 44    | 16     | 1,016 | 599   | 36    | 63      | 1,294 | 820   | 2,114  |
| Total Graduate         | 3   | 2     | 51  | 29  | 87  | 64    | 142   | 82    | 1      | 4       | 16   | 12    | 64    | 29     | 1,459 | 817   | 107   | 155     | 1,930 | 1,194 | 3,124  |
|                        |     |       |     |     |     |       |       |       |        |         |      |       |       |        |       |       |       |         |       |       |        |
| Total All Students     | 26  | 10    | 376 | 296 | 586 | 453   | 1,342 | 916   | 10     | 12      | 88   | 88    | 424   | 289    | 5,683 | 4,836 | 332   | 498     | 8,867 | 7,398 | 16,265 |