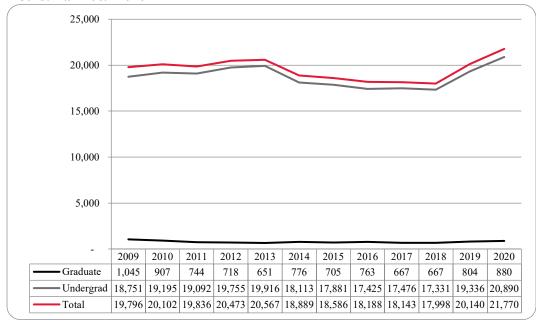

Figure 5: UNO Administrative-Site Head Count by Student Level: Fall 2009-2020

Figure 6: UNO Administrative-Site Student Credit Hours: Fall 2009-2020

Figure 7: UNO Administrative-Site Head Count by Ethnicity by Gender: Fall 2020