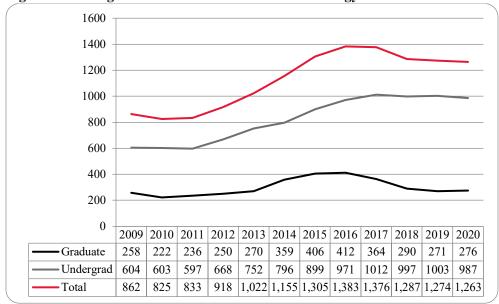

| Figure 18: College of Communication, Fine Arts and Media: Administrative-Site Student Credit Hours: Fall 2009-2020                                                                                        |      |
|-----------------------------------------------------------------------------------------------------------------------------------------------------------------------------------------------------------|------|
| Figure 19: College of Education Head Count: Fall 2009-2020                                                                                                                                                | 19   |
| Figure 20: College of Education Student Credit Hours: Fall 2009-2020                                                                                                                                      | 19   |
| Figure 21: College of Education Head Count by Ethnicity by Gender: Fall 2020                                                                                                                              | . 20 |
| Table 7: College of Education Head Count Summary for Undergraduate and Graduate Students by Full and Part-Time by Gender and Race Classification: Fall 2020                                               |      |
| Figure 22: College of Information Science & Technology Head Count: Fall 2009-2020                                                                                                                         | . 22 |
| Figure 23: College of Information Science & Technology Student Credit Hours: Fall 2009-2020                                                                                                               | . 22 |
| Figure 24: College of Information Science & Technology Student Credit Hours: Fall 2009-2020                                                                                                               | . 23 |
| Table 8: College of Information Science and Technology Head Count Summary for Undergraduate and Graduate Summary by Full and Part-Time by Gender and Race Classification: Fall 2020                       |      |
| Figure 25: College of Public Affairs & Community Service Delivery-Site Head Count: Fall 2009-2020                                                                                                         | . 25 |
| Figure 26: College of Public Affairs & Community Service Delivery-Site Student Credit Hours: Fall 2009 2020                                                                                               |      |
| Figure 27: College of Public Affairs & Community Service Delivery-Site Head Count by Ethnicity by Gender: Fall 2020                                                                                       | 26   |
| Table 9: College of Public Affairs and Community Service Delivery-Site Head Count Summary for Undergraduate and Graduate Students by Full and Part-Time by Gender and Race Classification: Fall 2020      | 27   |
| Figure 28: College of Public Affairs & Community Service Administrative-Site Head Count: Fall 2009-20                                                                                                     |      |
| Figure 29: College of Public Affairs & Community Service Administrative-Site Student Credit Hours: Fa 2009-2020                                                                                           | П    |
| Figure 30: College of Public Affairs & Community Service Administrative-Site Head Count by Ethnicity Gender: Fall 2020                                                                                    | -    |
| Table 10: College of Public Affairs & Community Service Administrative-Site Head Count Summary for Undergraduate and Graduate Students by Full and Part-Time by Gender and Race Classification: Fall 2020 |      |
| Figure 31: College of CPACS, Division of Continuing Studies Head Count: Fall 2009-2020                                                                                                                    | 31   |
| Figure 32: College of CPACS, Division of Continuing Studies Head Count by Ethnicity by Gender: Fall 20                                                                                                    |      |
| Table 11: College of CPACS Division of Continuing Studies Head Count Summary for Undergraduate Students by Full and Part-Time by Gender and Race Classification: Fall 2020                                | 32   |
| Table 12: Cooperative Graduate Program Head Count Summary for Graduate Students by Full and Par Time by Gender and Race Classification: Fall 2020                                                         | rt-  |
| Figure 33: University Division Head Count: Fall 2009-2020                                                                                                                                                 |      |