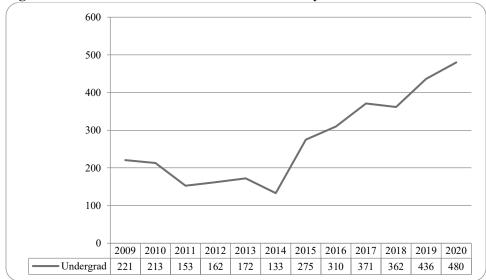

Figure 5: UNO Administrative-Site Head Count by Student Level: Fall 2009-2020

Figure 6: UNO Administrative-Site Student Credit Hours: Fall 2009-2020

Figure 7: UNO Administrative-Site Head Count by Ethnicity by Gender: Fall 2020