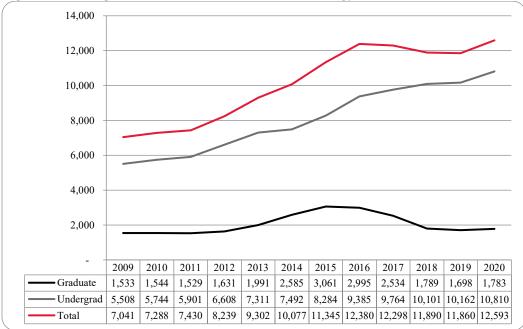

| Figure 18: College of Communication, Fine Arts and Media: Administrative-Site Student Credit Hours: Fall 2009-2020                                                                                        |      |
|-----------------------------------------------------------------------------------------------------------------------------------------------------------------------------------------------------------|------|
| Figure 19: College of Education Head Count: Fall 2009-2020                                                                                                                                                | 19   |
| Figure 20: College of Education Student Credit Hours: Fall 2009-2020                                                                                                                                      | 19   |
| Figure 21: College of Education Head Count by Ethnicity by Gender: Fall 2020                                                                                                                              | . 20 |
| Table 7: College of Education Head Count Summary for Undergraduate and Graduate Students by Full and Part-Time by Gender and Race Classification: Fall 2020                                               |      |
| Figure 22: College of Information Science & Technology Head Count: Fall 2009-2020                                                                                                                         | . 22 |
| Figure 23: College of Information Science & Technology Student Credit Hours: Fall 2009-2020                                                                                                               | . 22 |
| Figure 24: College of Information Science & Technology Student Credit Hours: Fall 2009-2020                                                                                                               | . 23 |
| Table 8: College of Information Science and Technology Head Count Summary for Undergraduate and Graduate Summary by Full and Part-Time by Gender and Race Classification: Fall 2020                       |      |
| Figure 25: College of Public Affairs & Community Service Delivery-Site Head Count: Fall 2009-2020                                                                                                         | . 25 |
| Figure 26: College of Public Affairs & Community Service Delivery-Site Student Credit Hours: Fall 2009 2020                                                                                               |      |
| Figure 27: College of Public Affairs & Community Service Delivery-Site Head Count by Ethnicity by Gender: Fall 2020                                                                                       | 26   |
| Table 9: College of Public Affairs and Community Service Delivery-Site Head Count Summary for Undergraduate and Graduate Students by Full and Part-Time by Gender and Race Classification: Fall 2020      | 27   |
| Figure 28: College of Public Affairs & Community Service Administrative-Site Head Count: Fall 2009-20                                                                                                     |      |
| Figure 29: College of Public Affairs & Community Service Administrative-Site Student Credit Hours: Fa 2009-2020                                                                                           | П    |
| Figure 30: College of Public Affairs & Community Service Administrative-Site Head Count by Ethnicity Gender: Fall 2020                                                                                    | -    |
| Table 10: College of Public Affairs & Community Service Administrative-Site Head Count Summary for Undergraduate and Graduate Students by Full and Part-Time by Gender and Race Classification: Fall 2020 |      |
| Figure 31: College of CPACS, Division of Continuing Studies Head Count: Fall 2009-2020                                                                                                                    | 31   |
| Figure 32: College of CPACS, Division of Continuing Studies Head Count by Ethnicity by Gender: Fall 20                                                                                                    |      |
| Table 11: College of CPACS Division of Continuing Studies Head Count Summary for Undergraduate Students by Full and Part-Time by Gender and Race Classification: Fall 2020                                | 32   |
| Table 12: Cooperative Graduate Program Head Count Summary for Graduate Students by Full and Par Time by Gender and Race Classification: Fall 2020                                                         | rt-  |
| Figure 33: University Division Head Count: Fall 2009-2020                                                                                                                                                 |      |