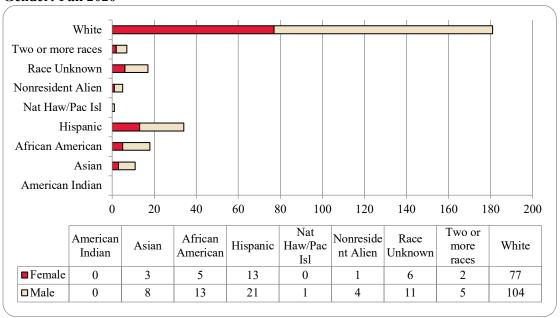

Figure 5: UNO Administrative-Site Head Count by Student Level: Fall 2009-2020

Figure 6: UNO Administrative-Site Student Credit Hours: Fall 2009-2020

Figure 7: UNO Administrative-Site Head Count by Ethnicity by Gender: Fall 2020

Table 3: Total UNO Administrative-Site Head Count Summary for Undergraduate and Graduate Students by Full and Part-Time by Gender and Race Classification: Fall 2020

|                     | Ame | rican |     |     | Afr | ican  |       |       | Nat Ha | w / Pac | R    | ice  | Two o | r more |       |       | Nonre | esident |       |       |        |
|---------------------|-----|-------|-----|-----|-----|-------|-------|-------|--------|---------|------|------|-------|--------|-------|-------|-------|---------|-------|-------|--------|
|                     | Ind | ian   | As  | ian | Ame | rican | Hisp  | anics | I      | sl      | Unkı | nown | rac   | ces    | W     | hite  | Ali   | ien     |       | Total | I      |
|                     | F   | M     | F   | M   | F   | M     | F     | M     | F      | M       | F    | M    | F     | M      | F     | M     | F     | M       | F     | M     | Total  |
| Undergraduate       |     |       |     |     |     |       |       |       |        |         |      |      |       |        |       |       |       |         |       |       |        |
| Full-Time           |     |       |     |     |     |       |       |       |        |         |      |      |       |        |       |       |       |         |       |       |        |
| First-Time Freshmen | 5   | 1     | 85  | 41  | 104 | 52    | 284   | 165   | 3      | 1       | 10   | 6    | 67    | 38     | 715   | 538   | 18    | 26      | 1,291 | 868   | 2,159  |
| Other Freshmen      | 1   | 1     | 17  | 20  | 57  | 35    | 99    | 46    |        |         | 2    | 3    | 29    | 19     | 211   | 193   | 16    | 26      | 432   | 343   | 775    |
| Sophomores          | 3   | 1     | 62  | 38  | 81  | 68    | 236   | 156   |        |         | 12   | 4    | 61    | 41     | 776   | 591   | 41    | 70      | 1,272 | 969   | 2,241  |
| Juniors             | 9   | 4     | 53  | 59  | 97  | 70    | 244   | 140   | 1      | 2       | 13   | 13   | 75    | 40     | 911   | 769   | 54    | 68      | 1,457 | 1,165 | 2,622  |
| Seniors             | 2   | 1     | 62  | 41  | 84  | 52    | 209   | 136   | 3      | 2       | 15   | 13   | 76    | 45     | 887   | 704   | 66    | 84      | 1,404 | 1,078 | 2,482  |
| Special             |     |       | 1   | 1   | 2   | 3     | 2     | 3     |        |         |      |      | 1     | 4      | 23    | 38    | 1     | 4       | 30    | 53    | 83     |
| Total Full-Time     | 20  | 8     | 280 | 200 | 425 | 280   | 1,074 | 646   | 7      | 5       | 52   | 39   | 309   | 187    | 3,523 | 2,833 | 196   | 278     | 5,886 | 4,476 | 10,362 |
| Part-Time           |     |       |     |     |     |       |       |       |        |         |      |      |       |        |       |       |       |         |       |       |        |
| First-Time Freshmen |     |       | 1   |     | 4   | 6     | 10    | 6     |        |         |      |      | 1     | 3      | 17    | 18    | 1     |         | 34    | 33    | 67     |
| Other Freshmen      | 1   |       | 7   | 10  | 11  | 18    | 19    | 32    |        | 3       | 4    | 10   | 2     | 4      | 61    | 108   | 2     | 6       | 107   | 191   | 298    |
| Sophomores          |     |       | 4   | 1   | 12  | 14    | 28    | 21    | 1      |         | 2    | 3    | 6     | 8      | 146   | 94    | 1     | 4       | 200   | 145   | 345    |
| Juniors             | 1   |       | 6   | 14  | 19  | 22    | 30    | 22    |        | 1       | 2    | 8    | 12    | 14     | 175   | 183   | 6     | 1       | 251   | 265   | 516    |
| Seniors             | 2   |       | 14  | 18  | 31  | 33    | 57    | 44    | 2      |         | 10   | 8    | 32    | 23     | 284   | 357   | 15    | 20      | 447   | 503   | 950    |
| Special             |     |       | 6   | 9   | 6   | 6     | 12    | 11    |        |         |      | 2    | 7     | 2      | 90    | 76    | 3     |         | 124   | 106   | 230    |
| Total Part-Time     | 4   |       | 38  | 52  | 83  | 99    | 156   | 136   | 3      | 4       | 18   | 31   | 60    | 54     | 773   | 836   | 28    | 31      | 1,163 | 1,243 | 2,406  |
| Total Undergraduate | 24  | 8     | 318 | 252 | 508 | 379   | 1,230 | 782   | 10     | 9       | 70   | 70   | 369   | 241    | 4,296 | 3,669 | 224   | 309     | 7,049 | 5,719 | 12,768 |
| Graduate            |     |       |     |     |     |       |       |       |        |         |      |      |       |        |       |       |       |         |       |       |        |
| Full-Time           |     |       |     |     |     |       |       |       |        |         |      |      |       |        |       |       |       |         |       |       |        |
| Certificate         |     |       |     |     |     |       |       |       |        |         | 1    |      |       |        |       | 1     | 3     |         | 4     | 1     | 5      |
| Masters             | 1   |       | 14  | 5   | 22  | 19    | 52    | 14    |        |         | 5    | 1    | 18    | 13     | 409   | 171   | 54    | 51      | 575   | 274   | 849    |
| Doctoral            | 1   |       | 3   | 1   | 1   |       |       |       |        |         |      |      |       |        | 15    | 13    | 7     | 9       | 27    | 23    | 50     |
| Special Graduate    |     |       |     |     |     | 1     | 2     | 7     |        |         |      | 3    | 2     |        | 19    | 33    | 7     | 32      | 30    | 76    | 106    |
| Total Full-Time     | 2   |       | 17  | 6   | 23  | 20    | 54    | 21    |        |         | 6    | 4    | 20    | 13     | 443   | 218   | 71    | 92      | 636   | 374   | 1,010  |
| Part-Time           |     |       |     |     |     |       |       |       |        |         |      |      |       |        |       |       |       |         |       |       |        |
| Certificate         |     |       | 3   |     | 2   | 2     | 6     | 2     |        |         | 1    |      | 3     | 1      | 32    | 23    | 2     | 2       | 49    | 30    | 79     |
| Masters             |     | 1     | 25  | 20  | 51  | 29    | 75    | 49    | 1      | 3       | 7    | 5    | 33    | 13     | 798   | 460   | 21    | 35      | 1,011 | 615   | 1,626  |
| Doctoral            |     | 1     | 1   | 2   | 9   | 6     | 3     | 3     |        |         | 1    |      | 6     | 2      | 74    | 44    | 12    | 21      | 106   | 79    | 185    |
| Special Graduate    | 1   |       | 5   | 1   | 2   | 7     | 4     | 7     |        | 1       | 1    | 3    | 2     |        | 112   | 72    | 1     | 5       | 128   | 96    | 224    |
| Total Part-Time     | 1   | 2     | 34  | 23  | 64  | 44    | 88    | 61    | 1      | 4       | 10   | 8    | 44    | 16     | 1,016 | 599   | 36    | 63      | 1,294 | 820   | 2,114  |
| Total Graduate      | 3   | 2     | 51  | 29  | 87  | 64    | 142   | 82    | 1      | 4       | 16   | 12   | 64    | 29     | 1,459 | 817   | 107   | 155     | 1,930 | 1,194 | 3,124  |
| Total All Students  | 27  | 10    | 369 | 281 | 595 | 443   | 1,372 | 864   | 11     | 13      | 86   | 82   | 433   | 270    | 5,755 | 4,486 | 331   | 464     | 8,979 | 6,913 | 15,892 |