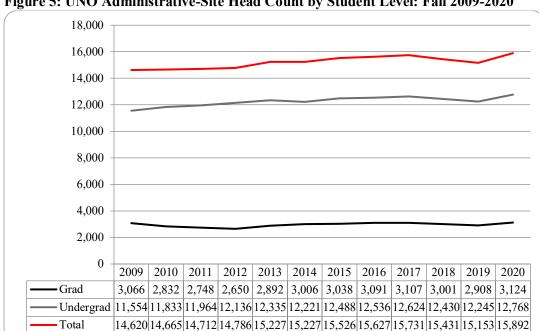

### Administrative-Site Campus Summary

- Fall 2020 head count enrollment is 15,892, a 4.9% increase compared to the fall 2019 enrollment of 15,153 (see Figure 1).
- Fall 2020 undergraduate head count enrollment is 12,768, a 4.3% increase compared to the fall 2019 enrollment of 12,245 (see Figure 5).
- Fall 2020 graduate headcount enrollment is 3,124, a 7.4% increase compared to the fall 2019 enrollment of 2,908 (see Figure 5).
- Fall 2020 student credit hours are 181,333, a 4.8% increase compared to the fall 2019 credit hours of 173,066 (see Figure 6).
- Fall 2020 undergraduate credit hours are 163,462, up from fall 2019 by 4.4% (see Figure 6).
- Fall 2020 graduate credit hours are 17,871, up from fall 2019 by 8.1% (see Figure 6).

Figure 5: UNO Administrative-Site Head Count by Student Level: Fall 2009-2020

Figure 6: UNO Administrative-Site Student Credit Hours: Fall 2009-2020

Figure 7: UNO Administrative-Site Head Count by Ethnicity by Gender: Fall 2020