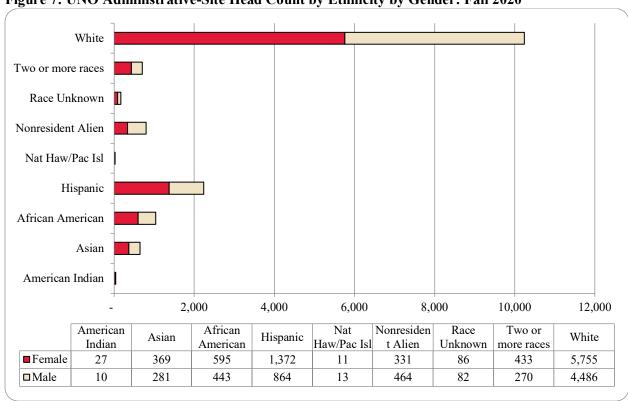

Figure 5: UNO Administrative-Site Head Count by Student Level: Fall 2009-2020

Figure 6: UNO Administrative-Site Student Credit Hours: Fall 2009-2020

Figure 7: UNO Administrative-Site Head Count by Ethnicity by Gender: Fall 2020

Table 3: Total UNO Administrative-Site Head Count Summary for Undergraduate and Graduate Students by Full and Part-Time by Gender and Race Classification: Fall 2020

|                     | Ame | rican |     |     | Afr | ican  |       |       | Nat Ha | w / Pac | R    | ice  | Two o | r more |       |       | Nonre | esident |       |       |        |
|---------------------|-----|-------|-----|-----|-----|-------|-------|-------|--------|---------|------|------|-------|--------|-------|-------|-------|---------|-------|-------|--------|
|                     | Ind | ian   | As  | ian | Ame | rican | Hisp  | anics | I      | sl      | Unkı | nown | rac   | ces    | W     | hite  | Ali   | ien     |       | Total | I      |
|                     | F   | M     | F   | M   | F   | M     | F     | M     | F      | M       | F    | M    | F     | M      | F     | M     | F     | M       | F     | M     | Total  |
| Undergraduate       |     |       |     |     |     |       |       |       |        |         |      |      |       |        |       |       |       |         |       |       |        |
| Full-Time           |     |       |     |     |     |       |       |       |        |         |      |      |       |        |       |       |       |         |       |       |        |
| First-Time Freshmen | 5   | 1     | 85  | 41  | 104 | 52    | 284   | 165   | 3      | 1       | 10   | 6    | 67    | 38     | 715   | 538   | 18    | 26      | 1,291 | 868   | 2,159  |
| Other Freshmen      | 1   | 1     | 17  | 20  | 57  | 35    | 99    | 46    |        |         | 2    | 3    | 29    | 19     | 211   | 193   | 16    | 26      | 432   | 343   | 775    |
| Sophomores          | 3   | 1     | 62  | 38  | 81  | 68    | 236   | 156   |        |         | 12   | 4    | 61    | 41     | 776   | 591   | 41    | 70      | 1,272 | 969   | 2,241  |
| Juniors             | 9   | 4     | 53  | 59  | 97  | 70    | 244   | 140   | 1      | 2       | 13   | 13   | 75    | 40     | 911   | 769   | 54    | 68      | 1,457 | 1,165 | 2,622  |
| Seniors             | 2   | 1     | 62  | 41  | 84  | 52    | 209   | 136   | 3      | 2       | 15   | 13   | 76    | 45     | 887   | 704   | 66    | 84      | 1,404 | 1,078 | 2,482  |
| Special             |     |       | 1   | 1   | 2   | 3     | 2     | 3     |        |         |      |      | 1     | 4      | 23    | 38    | 1     | 4       | 30    | 53    | 83     |
| Total Full-Time     | 20  | 8     | 280 | 200 | 425 | 280   | 1,074 | 646   | 7      | 5       | 52   | 39   | 309   | 187    | 3,523 | 2,833 | 196   | 278     | 5,886 | 4,476 | 10,362 |
| Part-Time           |     |       |     |     |     |       |       |       |        |         |      |      |       |        |       |       |       |         |       |       |        |
| First-Time Freshmen |     |       | 1   |     | 4   | 6     | 10    | 6     |        |         |      |      | 1     | 3      | 17    | 18    | 1     |         | 34    | 33    | 67     |
| Other Freshmen      | 1   |       | 7   | 10  | 11  | 18    | 19    | 32    |        | 3       | 4    | 10   | 2     | 4      | 61    | 108   | 2     | 6       | 107   | 191   | 298    |
| Sophomores          |     |       | 4   | 1   | 12  | 14    | 28    | 21    | 1      |         | 2    | 3    | 6     | 8      | 146   | 94    | 1     | 4       | 200   | 145   | 345    |
| Juniors             | 1   |       | 6   | 14  | 19  | 22    | 30    | 22    |        | 1       | 2    | 8    | 12    | 14     | 175   | 183   | 6     | 1       | 251   | 265   | 516    |
| Seniors             | 2   |       | 14  | 18  | 31  | 33    | 57    | 44    | 2      |         | 10   | 8    | 32    | 23     | 284   | 357   | 15    | 20      | 447   | 503   | 950    |
| Special             |     |       | 6   | 9   | 6   | 6     | 12    | 11    |        |         |      | 2    | 7     | 2      | 90    | 76    | 3     |         | 124   | 106   | 230    |
| Total Part-Time     | 4   |       | 38  | 52  | 83  | 99    | 156   | 136   | 3      | 4       | 18   | 31   | 60    | 54     | 773   | 836   | 28    | 31      | 1,163 | 1,243 | 2,406  |
| Total Undergraduate | 24  | 8     | 318 | 252 | 508 | 379   | 1,230 | 782   | 10     | 9       | 70   | 70   | 369   | 241    | 4,296 | 3,669 | 224   | 309     | 7,049 | 5,719 | 12,768 |
| Graduate            |     |       |     |     |     |       |       |       |        |         |      |      |       |        |       |       |       |         |       |       |        |
| Full-Time           |     |       |     |     |     |       |       |       |        |         |      |      |       |        |       |       |       |         |       |       |        |
| Certificate         |     |       |     |     |     |       |       |       |        |         | 1    |      |       |        |       | 1     | 3     |         | 4     | 1     | 5      |
| Masters             | 1   |       | 14  | 5   | 22  | 19    | 52    | 14    |        |         | 5    | 1    | 18    | 13     | 409   | 171   | 54    | 51      | 575   | 274   | 849    |
| Doctoral            | 1   |       | 3   | 1   | 1   |       |       |       |        |         |      |      |       |        | 15    | 13    | 7     | 9       | 27    | 23    | 50     |
| Special Graduate    |     |       |     |     |     | 1     | 2     | 7     |        |         |      | 3    | 2     |        | 19    | 33    | 7     | 32      | 30    | 76    | 106    |
| Total Full-Time     | 2   |       | 17  | 6   | 23  | 20    | 54    | 21    |        |         | 6    | 4    | 20    | 13     | 443   | 218   | 71    | 92      | 636   | 374   | 1,010  |
| Part-Time           |     |       |     |     |     |       |       |       |        |         |      |      |       |        |       |       |       |         |       |       |        |
| Certificate         |     |       | 3   |     | 2   | 2     | 6     | 2     |        |         | 1    |      | 3     | 1      | 32    | 23    | 2     | 2       | 49    | 30    | 79     |
| Masters             |     | 1     | 25  | 20  | 51  | 29    | 75    | 49    | 1      | 3       | 7    | 5    | 33    | 13     | 798   | 460   | 21    | 35      | 1,011 | 615   | 1,626  |
| Doctoral            |     | 1     | 1   | 2   | 9   | 6     | 3     | 3     |        |         | 1    |      | 6     | 2      | 74    | 44    | 12    | 21      | 106   | 79    | 185    |
| Special Graduate    | 1   |       | 5   | 1   | 2   | 7     | 4     | 7     |        | 1       | 1    | 3    | 2     |        | 112   | 72    | 1     | 5       | 128   | 96    | 224    |
| Total Part-Time     | 1   | 2     | 34  | 23  | 64  | 44    | 88    | 61    | 1      | 4       | 10   | 8    | 44    | 16     | 1,016 | 599   | 36    | 63      | 1,294 | 820   | 2,114  |
| Total Graduate      | 3   | 2     | 51  | 29  | 87  | 64    | 142   | 82    | 1      | 4       | 16   | 12   | 64    | 29     | 1,459 | 817   | 107   | 155     | 1,930 | 1,194 | 3,124  |
| Total All Students  | 27  | 10    | 369 | 281 | 595 | 443   | 1,372 | 864   | 11     | 13      | 86   | 82   | 433   | 270    | 5,755 | 4,486 | 331   | 464     | 8,979 | 6,913 | 15,892 |