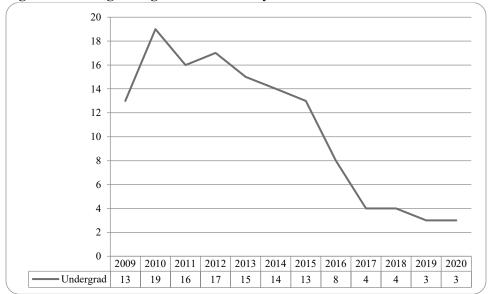

Figure 8: College of Arts & Sciences Head Count: Fall 2009-2020

As of Fall 2020, UNO's University Division students have moved to the Exploratory Studies major under the College of Arts & Sciecnes.

Figure 9: College of Arts & Sciences Student Credit Hours: Fall 2009-2020