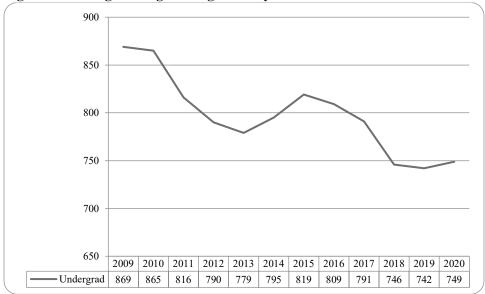

Figure 5: UNO Administrative-Site Head Count by Student Level: Fall 2009-2020

Figure 6: UNO Administrative-Site Student Credit Hours: Fall 2009-2020

Figure 7: UNO Administrative-Site Head Count by Ethnicity by Gender: Fall 2020