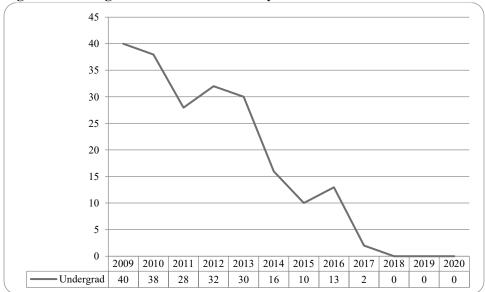

Figure 11: College of Business Administration Head Count: Fall 2009-2020

Figure 12: College of Business Administration Student Credit Hours: Fall 2009-2020

Figure 13: College of Business Administration Head Count by Ethnicity by Gender: Fall 2020