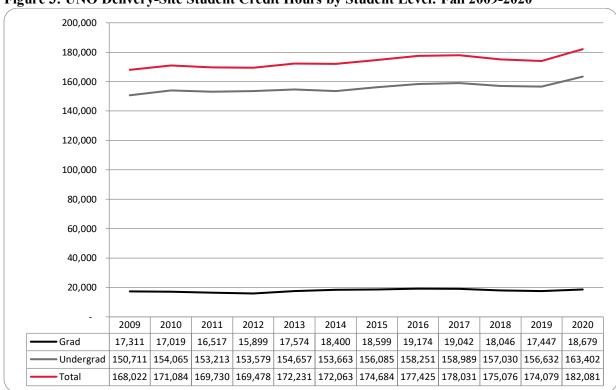

## **Delivery-Site Campus Summary**

- Fall 2020 head count enrollment is 16,265, a 4.4% increase compared to the fall 2019 enrollment of 15,575 (see Figure 1).
- Fall 2020 undergraduate head count is 13,141, a 3.7% increase compared to the fall 2019 enrollment of 12,667 (see Figure 2).
- Fall 2020 graduate head count enrollment is 3,124, a 7.4% increase compared to the fall 2019 enrollment of 2,908 (see Figure 2).
- Fall 2020 student credit hours are 182,081, a 4.6% increase compared to the fall 2019 credit hours of 174,079 (see Figure 3).
- Fall 2020 undergraduate credit hours are 163,402, up from fall 2019 by 4.3% (see Figure 3).
- Fall 2020 graduate credit hours are 18,679, up from fall 2019 by 7.1% (see Figure 3).

Figure 3: UNO Delivery-Site Student Credit Hours by Student Level: Fall 2009-2020

Figure 4: UNO Delivery-Site Head Count by Ethnicity by Gender: Fall 2020

Table 2: Total UNO Delivery-Site Head Count Summary for Undergraduate and Graduate Students Full and Part-Time by Gender and Race Classification: Fall 2020