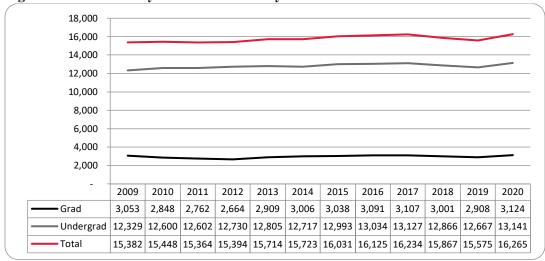

### Administrative-Site Campus Summary

- Fall 2020 head count enrollment is 15,892, a 4.9% increase compared to the fall 2019 enrollment of 15,153 (see Figure 1).
- Fall 2020 undergraduate head count enrollment is 12,768, a 4.3% increase compared to the fall 2019 enrollment of 12,245 (see Figure 5).
- Fall 2020 graduate headcount enrollment is 3,124, a 7.4% increase compared to the fall 2019 enrollment of 2,908 (see Figure 5).
- Fall 2020 student credit hours are 181,333, a 4.8% increase compared to the fall 2019 credit hours of 173,066 (see Figure 6).
- Fall 2020 undergraduate credit hours are 163,462, up from fall 2019 by 4.4% (see Figure 6).
- Fall 2020 graduate credit hours are 17,871, up from fall 2019 by 8.1% (see Figure 6).

Figure 5: UNO Administrative-Site Head Count by Student Level: Fall 2009-2020

Figure 6: UNO Administrative-Site Student Credit Hours: Fall 2009-2020

Figure 7: UNO Administrative-Site Head Count by Ethnicity by Gender: Fall 2020