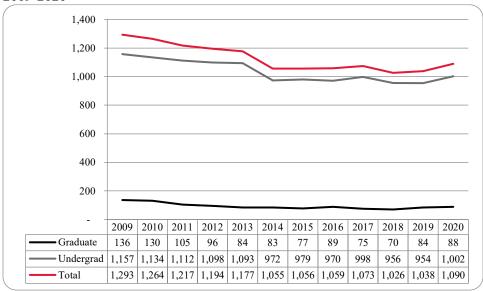

Figure 3: UNO Delivery-Site Student Credit Hours by Student Level: Fall 2009-2020

Figure 4: UNO Delivery-Site Head Count by Ethnicity by Gender: Fall 2020

Table 2: Total UNO Delivery-Site Head Count Summary for Undergraduate and Graduate Students Full and Part-Time by Gender and Race Classification: Fall 2020