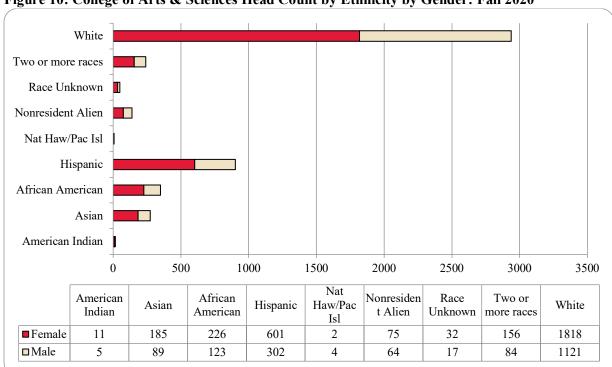

Figure 10: College of Arts & Sciences Head Count by Ethnicity by Gender: Fall 2020

Table 4: College of Arts & Sciences Head Count Summary for Undergraduate and Graduate Students by Full and Part-Time by Gender and Race Classification: Fall 2020

|                     | Ame | rican |     |     | Afr | ican  |      |       | Nat Ha   | w / Pac | R        | ace  | Two o | r more |       |       | Nonre | esident |       |       |       |
|---------------------|-----|-------|-----|-----|-----|-------|------|-------|----------|---------|----------|------|-------|--------|-------|-------|-------|---------|-------|-------|-------|
|                     | Ind | ian   | As  | ian | Ame | rican | Hisp | anics | I        | sl      | Unkı     | nown | rac   | ces    | W     | hite  | Ali   | ien     |       | Total |       |
|                     | F   | M     | F   | M   | F   | M     | F    | M     | F        | M       | F        | M    | F     | M      | F     | M     | F     | M       | F     | M     | Total |
| Undergraduate       |     |       |     |     |     |       |      |       |          |         |          |      |       |        |       |       |       |         |       |       |       |
| Full-Time           |     |       |     |     |     |       |      |       |          |         |          |      |       |        |       |       |       |         |       |       |       |
| First-Time Freshmen | 2   | 1     | 57  | 20  | 76  | 30    | 189  | 97    | 1        | 1       | 8        | 3    | 43    | 19     | 407   | 247   | 11    | 9       | 794   | 427   | 1,221 |
| Other Freshmen      |     | 1     | 9   | 11  | 28  | 20    | 70   | 28    |          |         |          |      | 18    | 8      | 105   | 74    | 7     | 4       | 237   | 146   | 383   |
| Sophomores          | 2   | 1     | 41  | 11  | 40  | 24    | 115  | 61    |          |         | 3        | 2    | 22    | 10     | 319   | 157   | 12    | 6       | 554   | 272   | 826   |
| Juniors             | 4   | 2     | 26  | 14  | 29  | 13    | 96   | 34    | 1        |         | 7        | 2    | 32    | 9      | 290   | 192   | 19    | 10      | 504   | 276   | 780   |
| Seniors             | 2   |       | 24  | 10  | 20  | 10    | 67   | 34    |          |         | 3        | 3    | 23    | 17     | 248   | 148   | 13    | 11      | 400   | 233   | 633   |
| Special             |     |       |     | 1   | 1   | 1     | 1    |       |          |         |          |      |       | 3      | 9     | 8     |       | 1       | 11    | 14    | 25    |
| Total Full-Time     | 10  | 5     | 157 | 67  | 194 | 98    | 538  | 254   | 2        | 1       | 21       | 10   | 138   | 66     | 1,378 | 826   | 62    | 41      | 2,500 | 1,368 | 3,868 |
| D                   |     |       |     |     |     |       |      |       |          |         |          |      |       |        |       |       |       |         |       |       |       |
| Part-Time           |     |       |     |     | 2   | 4     |      |       |          |         |          |      |       |        |       | 10    |       |         | 1.7   | 10    | 2.5   |
| First-Time Freshmen | 1   |       | 1   | 1   | 3   | 4     | 6    | 3     |          |         |          |      |       | 1      | 7     | 10    | -     | -       | 17    | 18    | 35    |
| Other Freshmen      | 1   |       | 3   | 1   | 5   | 3     | 7    | 8     |          | 1       | 1        |      | 4     | 2      | 20    | 19    | 1     | 1       | 39    | 33    | 72    |
| Sophomores          |     |       |     |     | 5   | 2     | 8    | 9     |          |         | -        |      | 4     | 2      | 65    | 24    | 1     | 2       | 86    | 39    | 125   |
| Juniors             |     |       | 2   | 7   | 7   | 3     | 8    | 7     |          |         | <u> </u> | 4    | 7     | 4      | 45    | 37    | 3     | 4       | 67    | 62    | 129   |
| Seniors             |     |       | 5   | 4   | 6   | 3     | 22   | 13    |          |         | 6        | 1    | - /   | 6      | 80    | 70    | 4     | 4       | 130   | 101   | 231   |
| Special Special     |     |       | 3   | 2   | 1   | 3     | 3    | 3     |          | 1       |          |      | 12    | 1      | 13    | 15    | 1     |         | 22    | 24    | 46    |
| Total Part-Time     | 1   |       | 18  | 14  | 27  | 18    | 54   | 43    |          | 1       | 8        | 5    | 13    | 14     | 230   | 175   | 10    | 7       | 361   | 277   | 638   |
| Total Undergraduate | 11  | 5     | 175 | 81  | 221 | 116   | 592  | 297   | 2        | 2       | 29       | 15   | 151   | 80     | 1,608 | 1,001 | 72    | 48      | 2,861 | 1,645 | 4,506 |
| Graduate            |     |       |     |     |     |       |      |       |          |         |          |      |       |        |       |       |       |         |       |       |       |
| Full-Time           |     |       |     |     |     |       |      |       |          |         |          |      |       |        |       |       |       |         |       |       |       |
| Certificate         |     |       |     |     |     |       |      |       |          |         | 1        |      |       |        |       |       |       |         | 1     |       | 1     |
| Masters             |     |       | 4   |     | 2   | 4     | 4    |       |          |         | 1        |      | 2     | 1      | 60    | 25    | 1     | 8       | 74    | 38    | 112   |
| Doctoral            |     |       | 1   | 1   |     |       |      |       |          |         |          |      |       |        | 1     | 3     |       | 2       | 2     | 6     | 8     |
| Special Graduate    |     |       |     |     |     |       |      |       |          |         |          |      |       |        |       |       |       |         |       |       | _     |
| Total Full-Time     |     |       | 5   | 1   | 2   | 4     | 4    |       |          |         | 2        |      | 2     | 1      | 61    | 28    | 1     | 10      | 77    | 44    | 121   |
| D (T)               |     |       |     |     |     |       |      |       |          |         |          |      |       |        |       |       |       |         |       |       |       |
| Part-Time           |     |       |     |     |     |       | 1    |       | <b>-</b> |         |          |      |       | 4      | 0     | -     |       |         | 0     | 0     | 1.7   |
| Certificate         |     |       |     | 7   | 2   | 2     | 1    |       | <u> </u> | _       | 1        | 2    |       | 1      | 120   | 7     | 2     |         | 9     | 100   | 17    |
| Masters             |     |       | 4   | 7   | 3   | 3     | 4    | 5     |          | 2       | 1        | 2    | 3     | 2      | 128   | 81    | 2     | 6       | 145   | 108   | 253   |
| Doctoral            |     |       |     |     |     |       |      |       | -        |         |          |      |       |        | 13    | 4     |       |         | 13    | 4     | 17    |
| Special Graduate    |     |       | 1   |     |     | -     |      | _     | <u> </u> |         |          |      |       |        | 1.10  | 0.5   |       |         | 1     | 100   | 1     |
| Total Part-Time     |     |       | 5   | 7   | 3   | 3     | 5    | 5     | ļ        | 2       | 1        | 2    | 3     | 3      | 149   | 92    | 2     | 6       | 168   | 120   | 288   |
| Total Graduate      |     |       | 10  | 8   | 5   | 7     | 9    | 5     |          | 2       | 3        | 2    | 5     | 4      | 210   | 120   | 3     | 16      | 245   | 164   | 409   |
| Total All Students  | 11  | 5     | 185 | 89  | 226 | 123   | 601  | 302   | 2        | 4       | 32       | 17   | 156   | 84     | 1,818 | 1,121 | 75    | 64      | 3,106 | 1,809 | 4,915 |