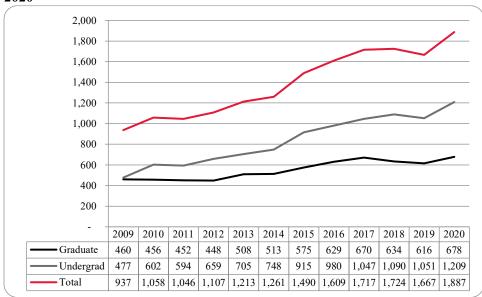

Figure 3: UNO Delivery-Site Student Credit Hours by Student Level: Fall 2009-2020

Figure 4: UNO Delivery-Site Head Count by Ethnicity by Gender: Fall 2020

Table 2: Total UNO Delivery-Site Head Count Summary for Undergraduate and Graduate Students Full and Part-Time by Gender and Race Classification: Fall 2020