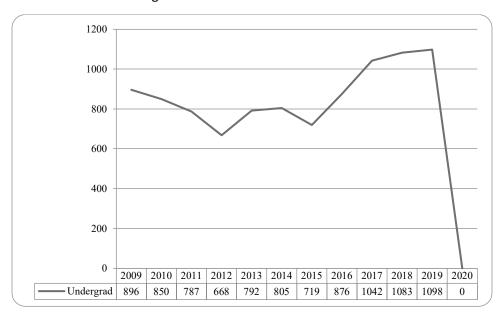

Figure 5: UNO Administrative-Site Head Count by Student Level: Fall 2009-2020

Figure 6: UNO Administrative-Site Student Credit Hours: Fall 2009-2020

Figure 7: UNO Administrative-Site Head Count by Ethnicity by Gender: Fall 2020