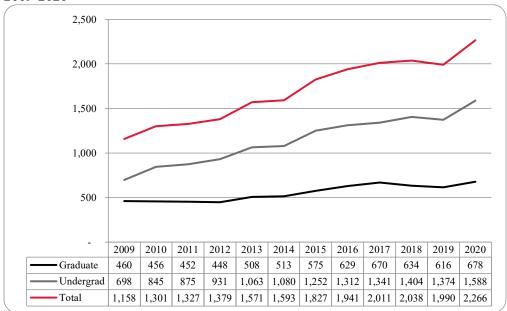

Figure 3: UNO Delivery-Site Student Credit Hours by Student Level: Fall 2009-2020

Figure 4: UNO Delivery-Site Head Count by Ethnicity by Gender: Fall 2020

Table 2: Total UNO Delivery-Site Head Count Summary for Undergraduate and Graduate Students Full and Part-Time by Gender and Race Classification: Fall 2020