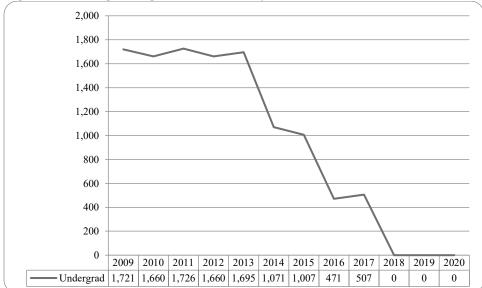

Figure 3: UNO Delivery-Site Student Credit Hours by Student Level: Fall 2009-2020

Figure 4: UNO Delivery-Site Head Count by Ethnicity by Gender: Fall 2020

Table 2: Total UNO Delivery-Site Head Count Summary for Undergraduate and Graduate Students Full and Part-Time by Gender and Race Classification: Fall 2020