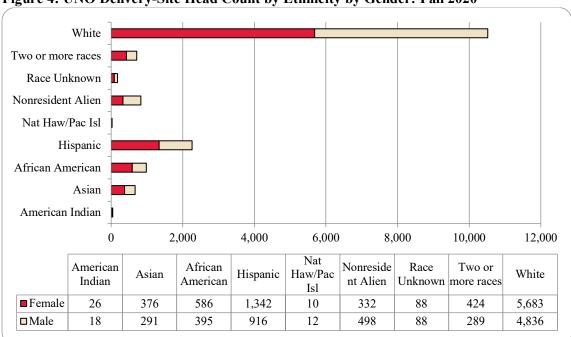

Figure 3: UNO Delivery-Site Student Credit Hours by Student Level: Fall 2009-2020

Figure 4: UNO Delivery-Site Head Count by Ethnicity by Gender: Fall 2020

Table 2: Total UNO Delivery-Site Head Count Summary for Undergraduate and Graduate Students Full and Part-Time by Gender and Race Classification: Fall 2020

|                        | Ame | rican |     |     | Afr | ican  |       |       | Nat Ha | w / Pac | Ra   | ace   | Two o | r more |       |       | Nonre | esident |       |       |        |
|------------------------|-----|-------|-----|-----|-----|-------|-------|-------|--------|---------|------|-------|-------|--------|-------|-------|-------|---------|-------|-------|--------|
|                        | Ind | ian   | As  | ian | Ame | rican | Hisp  | anics | Is     | sl      | Unkr | 10 WN | rae   | ces    | W     | hite  | Ali   | ien     |       | Total |        |
|                        | F   | M     | F   | M   | F   | M     | F     | M     | F      | M       | F    | M     | F     | M      | F     | M     | F     | M       | F     | M     | Total  |
| Undergraduate          |     |       |     |     |     |       |       |       |        |         |      |       |       |        |       |       |       |         |       |       |        |
| Full-Time              |     |       |     |     |     |       |       |       |        |         |      |       |       |        |       |       |       |         |       |       |        |
| First-Time Freshmen    | 5   | 1     | 87  | 51  | 102 | 55    | 275   | 185   | 2      | 1       | 11   | 6     | 67    | 41     | 700   | 627   | 18    | 27      | 1,267 | 994   | 2,261  |
| Other Freshmen         | 1   | 1     | 17  | 20  | 55  | 34    | 98    | 47    |        |         | 2    | 4     | 28    | 20     | 205   | 197   | 16    | 28      | 422   | 351   | 773    |
| Sophomores             | 3   | 1     | 63  | 40  | 78  | 68    | 226   | 165   |        |         | 12   | 4     | 61    | 43     | 764   | 670   | 41    | 74      | 1,248 | 1,065 | 2,313  |
| Juniors                | 8   | 4     | 53  | 59  | 97  | 74    | 236   | 145   | 1      | 2       | 13   | 14    | 72    | 44     | 890   | 824   | 54    | 80      | 1,424 | 1,246 | 2,670  |
| Seniors                | 2   | 1     | 65  | 42  | 82  | 50    | 209   | 146   | 3      | 1       | 16   | 15    | 71    | 53     | 867   | 791   | 67    | 97      | 1,382 | 1,196 | 2,578  |
| Special                |     |       | 1   | 1   | 2   | 4     | 2     | 3     |        |         |      |       | 1     | 5      | 24    | 41    | 1     | 4       | 31    | 58    | 89     |
| <b>Total Full-Time</b> | 19  | 8     | 286 | 213 | 416 | 285   | 1,046 | 691   | 6      | 4       | 54   | 43    | 300   | 206    | 3,450 | 3,150 | 197   | 310     | 5,774 | 4,910 | 10,684 |
|                        |     |       |     |     |     |       |       |       |        |         |      |       |       |        |       |       |       |         |       |       |        |
| Part-Time              |     |       |     |     |     |       |       |       |        |         |      |       |       |        |       |       |       |         |       |       |        |
| First-Time Freshmen    |     |       | 1   |     | 4   | 7     | 9     | 6     |        |         |      |       | 1     | 3      | 17    | 21    | 1     |         | 33    | 37    | 70     |
| Other Freshmen         | 1   |       | 7   | 11  | 11  | 18    | 19    | 34    |        | 3       | 4    | 10    | 2     | 4      | 61    | 109   | 2     | 6       | 107   | 195   | 302    |
| Sophomores             |     |       | 4   | 1   | 12  | 17    | 28    | 23    | 1      |         | 2    | 3     | 6     | 7      | 149   | 103   | 1     | 4       | 203   | 158   | 361    |
| Juniors                | 1   |       | 6   | 14  | 19  | 23    | 30    | 26    |        | 1       | 2    | 8     | 12    | 14     | 175   | 190   | 6     | 2       | 251   | 278   | 529    |
| Seniors                | 2   |       | 15  | 19  | 31  | 33    | 56    | 43    | 2      |         | 10   | 10    | 32    | 24     | 281   | 369   | 15    | 21      | 444   | 519   | 963    |
| Special                |     |       | 6   | 9   | 6   | 6     | 12    | 11    |        |         |      | 2     | 7     | 2      | 91    | 77    | 3     |         | 125   | 107   | 232    |
| <b>Total Part-Time</b> | 4   |       | 39  | 54  | 83  | 104   | 154   | 143   | 3      | 4       | 18   | 33    | 60    | 54     | 774   | 869   | 28    | 33      | 1,163 | 1,294 | 2,457  |
| Total Undergraduate    | 23  | 8     | 325 | 267 | 499 | 389   | 1,200 | 834   | 9      | 8       | 72   | 76    | 360   | 260    | 4,224 | 4,019 | 225   | 343     | 6,937 | 6,204 | 13,141 |
|                        |     |       |     |     |     |       |       |       |        |         |      |       |       |        |       |       |       |         |       |       |        |
| Graduate               |     |       |     |     |     |       |       |       |        |         |      |       |       |        |       |       |       |         |       |       |        |
| Full-Time              |     |       |     |     |     |       |       |       |        |         |      |       |       |        |       |       |       |         |       |       |        |
| Certificate            |     |       |     |     |     |       |       |       |        |         | 1    |       |       |        |       | 1     | 3     |         | 4     | 1     | 5      |
| Masters                | 1   |       | 14  | 5   | 22  | 19    | 52    | 14    |        |         | 5    | 1     | 18    | 13     | 409   | 171   | 54    | 51      | 575   | 274   | 849    |
| Doctoral               | 1   |       | 3   | 1   | 1   |       |       |       |        |         |      |       |       |        | 15    | 13    | 7     | 9       | 27    | 23    | 50     |
| Special Graduate       |     |       |     |     |     | 1     | 2     | 7     |        |         |      | 3     | 2     |        | 19    | 33    | 7     | 32      | 30    | 76    | 106    |
| Total Full-Time        | 2   |       | 17  | 6   | 23  | 20    | 54    | 21    |        |         | 6    | 4     | 20    | 13     | 443   | 218   | 71    | 92      | 636   | 374   | 1,010  |
|                        |     |       |     |     |     |       |       |       |        |         |      |       |       |        |       |       |       |         |       |       |        |
| Part-Time              |     |       |     |     |     |       |       |       |        |         |      |       |       |        |       |       |       |         |       |       |        |
| Certificate            |     |       | 3   |     | 2   | 2     | 6     | 2     |        |         | 1    |       | 3     | 1      | 32    | 23    | 2     | 2       | 49    | 30    | 79     |
| Masters                |     | 1     | 25  | 20  | 51  | 29    | 75    | 49    | 1      | 3       | 7    | 5     | 33    | 13     | 798   | 460   | 21    | 35      | 1,011 | 615   | 1,626  |
| Doctoral               |     | 1     | 1   | 2   | 9   | 6     | 3     | 3     |        |         | 1    |       | 6     | 2      | 74    | 44    | 12    | 21      | 106   | 79    | 185    |
| Special Graduate       | 1   |       | 5   | 1   | 2   | 7     | 4     | 7     |        | 1       | 1    | 3     | 2     |        | 112   | 72    | 1     | 5       | 128   | 96    | 224    |
| Total Part-Time        | 1   | 2     | 34  | 23  | 64  | 44    | 88    | 61    | 1      | 4       | 10   | 8     | 44    | 16     | 1,016 | 599   | 36    | 63      | 1,294 | 820   | 2,114  |
| Total Graduate         | 3   | 2     | 51  | 29  | 87  | 64    | 142   | 82    | 1      | 4       | 16   | 12    | 64    | 29     | 1,459 | 817   | 107   | 155     | 1,930 | 1,194 | 3,124  |
|                        |     |       |     |     |     |       |       |       |        |         |      |       |       |        |       |       |       |         |       |       |        |
| Total All Students     | 26  | 10    | 376 | 296 | 586 | 453   | 1,342 | 916   | 10     | 12      | 88   | 88    | 424   | 289    | 5,683 | 4,836 | 332   | 498     | 8,867 | 7,398 | 16,265 |