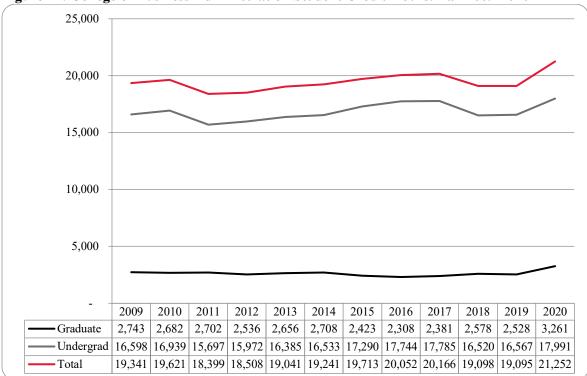

Figure 5: UNO Administrative-Site Head Count by Student Level: Fall 2009-2020

Figure 6: UNO Administrative-Site Student Credit Hours: Fall 2009-2020

Figure 7: UNO Administrative-Site Head Count by Ethnicity by Gender: Fall 2020