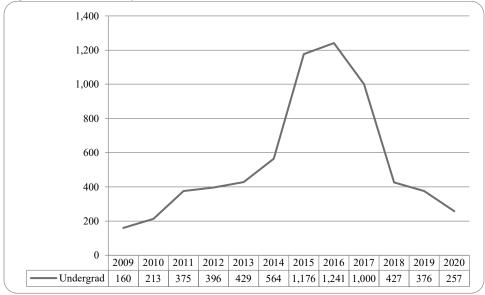

Figure 5: UNO Administrative-Site Head Count by Student Level: Fall 2009-2020

Figure 6: UNO Administrative-Site Student Credit Hours: Fall 2009-2020

Figure 7: UNO Administrative-Site Head Count by Ethnicity by Gender: Fall 2020