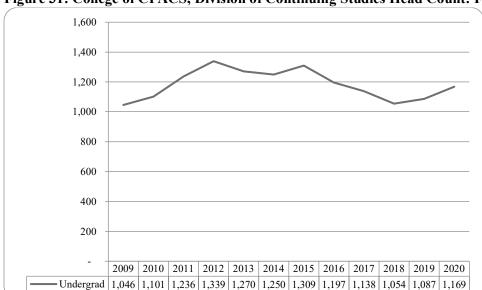

| Figure 18: College of Communication, Fine Arts and Media: Administrative-Site Student Credit Hours: Fall 2009-2020                                                                                        |      |
|-----------------------------------------------------------------------------------------------------------------------------------------------------------------------------------------------------------|------|
| Figure 19: College of Education Head Count: Fall 2009-2020                                                                                                                                                | 19   |
| Figure 20: College of Education Student Credit Hours: Fall 2009-2020                                                                                                                                      | 19   |
| Figure 21: College of Education Head Count by Ethnicity by Gender: Fall 2020                                                                                                                              | . 20 |
| Table 7: College of Education Head Count Summary for Undergraduate and Graduate Students by Full and Part-Time by Gender and Race Classification: Fall 2020                                               |      |
| Figure 22: College of Information Science & Technology Head Count: Fall 2009-2020                                                                                                                         | . 22 |
| Figure 23: College of Information Science & Technology Student Credit Hours: Fall 2009-2020                                                                                                               | . 22 |
| Figure 24: College of Information Science & Technology Student Credit Hours: Fall 2009-2020                                                                                                               | . 23 |
| Table 8: College of Information Science and Technology Head Count Summary for Undergraduate and Graduate Summary by Full and Part-Time by Gender and Race Classification: Fall 2020                       |      |
| Figure 25: College of Public Affairs & Community Service Delivery-Site Head Count: Fall 2009-2020                                                                                                         | . 25 |
| Figure 26: College of Public Affairs & Community Service Delivery-Site Student Credit Hours: Fall 2009 2020                                                                                               |      |
| Figure 27: College of Public Affairs & Community Service Delivery-Site Head Count by Ethnicity by Gender: Fall 2020                                                                                       | 26   |
| Table 9: College of Public Affairs and Community Service Delivery-Site Head Count Summary for Undergraduate and Graduate Students by Full and Part-Time by Gender and Race Classification: Fall 2020      | 27   |
| Figure 28: College of Public Affairs & Community Service Administrative-Site Head Count: Fall 2009-20                                                                                                     |      |
| Figure 29: College of Public Affairs & Community Service Administrative-Site Student Credit Hours: Fa 2009-2020                                                                                           | П    |
| Figure 30: College of Public Affairs & Community Service Administrative-Site Head Count by Ethnicity Gender: Fall 2020                                                                                    | -    |
| Table 10: College of Public Affairs & Community Service Administrative-Site Head Count Summary for Undergraduate and Graduate Students by Full and Part-Time by Gender and Race Classification: Fall 2020 |      |
| Figure 31: College of CPACS, Division of Continuing Studies Head Count: Fall 2009-2020                                                                                                                    | 31   |
| Figure 32: College of CPACS, Division of Continuing Studies Head Count by Ethnicity by Gender: Fall 20                                                                                                    |      |
| Table 11: College of CPACS Division of Continuing Studies Head Count Summary for Undergraduate Students by Full and Part-Time by Gender and Race Classification: Fall 2020                                | 32   |
| Table 12: Cooperative Graduate Program Head Count Summary for Graduate Students by Full and Par Time by Gender and Race Classification: Fall 2020                                                         | rt-  |
| Figure 33: University Division Head Count: Fall 2009-2020                                                                                                                                                 |      |