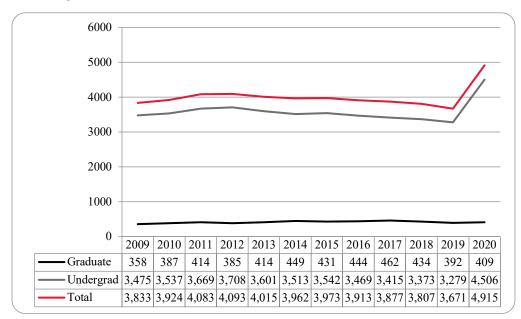

Figure 8: College of Arts & Sciences Head Count: Fall 2009-2020

As of Fall 2020, UNO's University Division students have moved to the Exploratory Studies major under the College of Arts & Sciecnes.

Figure 9: College of Arts & Sciences Student Credit Hours: Fall 2009-2020

|                     | Ame | rican |     |     | Afr | ican  |      |       | Nat Ha   | w / Pac | R        | ace  | Two o | r more |       |       | Nonre | esident |       |       |       |
|---------------------|-----|-------|-----|-----|-----|-------|------|-------|----------|---------|----------|------|-------|--------|-------|-------|-------|---------|-------|-------|-------|
|                     | Ind | ian   | As  | ian | Ame | rican | Hisp | anics | I        | sl      | Unkı     | nown | rac   | ces    | W     | hite  | Ali   | ien     |       | Total |       |
|                     | F   | M     | F   | M   | F   | M     | F    | M     | F        | M       | F        | M    | F     | M      | F     | M     | F     | M       | F     | M     | Total |
| Undergraduate       |     |       |     |     |     |       |      |       |          |         |          |      |       |        |       |       |       |         |       |       |       |
| Full-Time           |     |       |     |     |     |       |      |       |          |         |          |      |       |        |       |       |       |         |       |       |       |
| First-Time Freshmen | 2   | 1     | 57  | 20  | 76  | 30    | 189  | 97    | 1        | 1       | 8        | 3    | 43    | 19     | 407   | 247   | 11    | 9       | 794   | 427   | 1,221 |
| Other Freshmen      |     | 1     | 9   | 11  | 28  | 20    | 70   | 28    |          |         |          |      | 18    | 8      | 105   | 74    | 7     | 4       | 237   | 146   | 383   |
| Sophomores          | 2   | 1     | 41  | 11  | 40  | 24    | 115  | 61    |          |         | 3        | 2    | 22    | 10     | 319   | 157   | 12    | 6       | 554   | 272   | 826   |
| Juniors             | 4   | 2     | 26  | 14  | 29  | 13    | 96   | 34    | 1        |         | 7        | 2    | 32    | 9      | 290   | 192   | 19    | 10      | 504   | 276   | 780   |
| Seniors             | 2   |       | 24  | 10  | 20  | 10    | 67   | 34    |          |         | 3        | 3    | 23    | 17     | 248   | 148   | 13    | 11      | 400   | 233   | 633   |
| Special             |     |       |     | 1   | 1   | 1     | 1    |       |          |         |          |      |       | 3      | 9     | 8     |       | 1       | 11    | 14    | 25    |
| Total Full-Time     | 10  | 5     | 157 | 67  | 194 | 98    | 538  | 254   | 2        | 1       | 21       | 10   | 138   | 66     | 1,378 | 826   | 62    | 41      | 2,500 | 1,368 | 3,868 |
| D                   |     |       |     |     |     |       |      |       |          |         |          |      |       |        |       |       |       |         |       |       |       |
| Part-Time           |     |       |     |     | 2   | 4     |      |       |          |         |          |      |       |        |       | 10    |       |         | 1.7   | 10    | 2.5   |
| First-Time Freshmen | 1   |       | 1   | 1   | 3   | 4     | 6    | 3     |          |         |          |      |       | 1      | 7     | 10    | -     | -       | 17    | 18    | 35    |
| Other Freshmen      | 1   |       | 3   | 1   | 5   | 3     | 7    | 8     |          | 1       | 1        |      | 4     | 2      | 20    | 19    | 1     | 1       | 39    | 33    | 72    |
| Sophomores          |     |       |     |     | 5   | 2     | 8    | 9     |          |         | -        |      | 4     | 2      | 65    | 24    | 1     | 2       | 86    | 39    | 125   |
| Juniors             |     |       | 2   | 7   | 7   | 3     | 8    | 7     |          |         | <u> </u> | 4    | 7     | 4      | 45    | 37    | 3     | 4       | 67    | 62    | 129   |
| Seniors             |     |       | 5   | 4   | 6   | 3     | 22   | 13    |          |         | 6        | 1    | - /   | 6      | 80    | 70    | 4     | 4       | 130   | 101   | 231   |
| Special Special     |     |       | 3   | 2   | 1   | 3     | 3    | 3     |          | 1       |          |      | 12    | 1      | 13    | 15    | 1     |         | 22    | 24    | 46    |
| Total Part-Time     | 1   |       | 18  | 14  | 27  | 18    | 54   | 43    |          | 1       | 8        | 5    | 13    | 14     | 230   | 175   | 10    | 7       | 361   | 277   | 638   |
| Total Undergraduate | 11  | 5     | 175 | 81  | 221 | 116   | 592  | 297   | 2        | 2       | 29       | 15   | 151   | 80     | 1,608 | 1,001 | 72    | 48      | 2,861 | 1,645 | 4,506 |
| Graduate            |     |       |     |     |     |       |      |       |          |         |          |      |       |        |       |       |       |         |       |       |       |
| Full-Time           |     |       |     |     |     |       |      |       |          |         |          |      |       |        |       |       |       |         |       |       |       |
| Certificate         |     |       |     |     |     |       |      |       |          |         | 1        |      |       |        |       |       |       |         | 1     |       | 1     |
| Masters             |     |       | 4   |     | 2   | 4     | 4    |       |          |         | 1        |      | 2     | 1      | 60    | 25    | 1     | 8       | 74    | 38    | 112   |
| Doctoral            |     |       | 1   | 1   |     |       |      |       |          |         |          |      |       |        | 1     | 3     |       | 2       | 2     | 6     | 8     |
| Special Graduate    |     |       |     |     |     |       |      |       |          |         |          |      |       |        |       |       |       |         |       |       | _     |
| Total Full-Time     |     |       | 5   | 1   | 2   | 4     | 4    |       |          |         | 2        |      | 2     | 1      | 61    | 28    | 1     | 10      | 77    | 44    | 121   |
| D (T)               |     |       |     |     |     |       |      |       |          |         |          |      |       |        |       |       |       |         |       |       |       |
| Part-Time           |     |       |     |     |     |       | 1    |       | <b>-</b> |         |          |      |       | 4      | 0     | -     |       |         | 0     | 0     | 1.7   |
| Certificate         |     |       |     | 7   | 2   | 2     | 1    |       | <u> </u> | _       | 1        | 2    |       | 1      | 120   | 7     | 2     |         | 9     | 100   | 17    |
| Masters             |     |       | 4   | 7   | 3   | 3     | 4    | 5     |          | 2       | 1        | 2    | 3     | 2      | 128   | 81    | 2     | 6       | 145   | 108   | 253   |
| Doctoral            |     |       |     |     |     |       |      |       | -        |         |          |      |       |        | 13    | 4     |       |         | 13    | 4     | 17    |
| Special Graduate    |     |       | 1   |     |     | -     |      | _     | <u> </u> |         |          |      |       |        | 1.10  | 0.5   |       |         | 1     | 100   | 1     |
| Total Part-Time     |     |       | 5   | 7   | 3   | 3     | 5    | 5     | ļ        | 2       | 1        | 2    | 3     | 3      | 149   | 92    | 2     | 6       | 168   | 120   | 288   |
| Total Graduate      |     |       | 10  | 8   | 5   | 7     | 9    | 5     |          | 2       | 3        | 2    | 5     | 4      | 210   | 120   | 3     | 16      | 245   | 164   | 409   |
| Total All Students  | 11  | 5     | 185 | 89  | 226 | 123   | 601  | 302   | 2        | 4       | 32       | 17   | 156   | 84     | 1,818 | 1,121 | 75    | 64      | 3,106 | 1,809 | 4,915 |