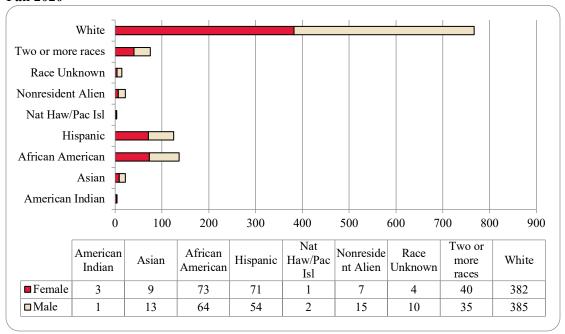

Figure 3: UNO Delivery-Site Student Credit Hours by Student Level: Fall 2009-2020

Figure 4: UNO Delivery-Site Head Count by Ethnicity by Gender: Fall 2020

Table 2: Total UNO Delivery-Site Head Count Summary for Undergraduate and Graduate Students Full and Part-Time by Gender and Race Classification: Fall 2020

|                        | Ame | rican |     |     | Afr | ican  |       |       | Nat Ha | w / Pac | Ra   | ace   | Two o | r more |       |       | Nonre | esident |       |       |        |
|------------------------|-----|-------|-----|-----|-----|-------|-------|-------|--------|---------|------|-------|-------|--------|-------|-------|-------|---------|-------|-------|--------|
|                        | Ind | ian   | As  | ian | Ame | rican | Hisp  | anics | Is     | sl      | Unkr | 10 WN | rae   | ces    | W     | hite  | Ali   | ien     |       | Total |        |
|                        | F   | M     | F   | M   | F   | M     | F     | M     | F      | M       | F    | M     | F     | M      | F     | M     | F     | M       | F     | M     | Total  |
| Undergraduate          |     |       |     |     |     |       |       |       |        |         |      |       |       |        |       |       |       |         |       |       |        |
| Full-Time              |     |       |     |     |     |       |       |       |        |         |      |       |       |        |       |       |       |         |       |       |        |
| First-Time Freshmen    | 5   | 1     | 87  | 51  | 102 | 55    | 275   | 185   | 2      | 1       | 11   | 6     | 67    | 41     | 700   | 627   | 18    | 27      | 1,267 | 994   | 2,261  |
| Other Freshmen         | 1   | 1     | 17  | 20  | 55  | 34    | 98    | 47    |        |         | 2    | 4     | 28    | 20     | 205   | 197   | 16    | 28      | 422   | 351   | 773    |
| Sophomores             | 3   | 1     | 63  | 40  | 78  | 68    | 226   | 165   |        |         | 12   | 4     | 61    | 43     | 764   | 670   | 41    | 74      | 1,248 | 1,065 | 2,313  |
| Juniors                | 8   | 4     | 53  | 59  | 97  | 74    | 236   | 145   | 1      | 2       | 13   | 14    | 72    | 44     | 890   | 824   | 54    | 80      | 1,424 | 1,246 | 2,670  |
| Seniors                | 2   | 1     | 65  | 42  | 82  | 50    | 209   | 146   | 3      | 1       | 16   | 15    | 71    | 53     | 867   | 791   | 67    | 97      | 1,382 | 1,196 | 2,578  |
| Special                |     |       | 1   | 1   | 2   | 4     | 2     | 3     |        |         |      |       | 1     | 5      | 24    | 41    | 1     | 4       | 31    | 58    | 89     |
| <b>Total Full-Time</b> | 19  | 8     | 286 | 213 | 416 | 285   | 1,046 | 691   | 6      | 4       | 54   | 43    | 300   | 206    | 3,450 | 3,150 | 197   | 310     | 5,774 | 4,910 | 10,684 |
|                        |     |       |     |     |     |       |       |       |        |         |      |       |       |        |       |       |       |         |       |       |        |
| Part-Time              |     |       |     |     |     |       |       |       |        |         |      |       |       |        |       |       |       |         |       |       |        |
| First-Time Freshmen    |     |       | 1   |     | 4   | 7     | 9     | 6     |        |         |      |       | 1     | 3      | 17    | 21    | 1     |         | 33    | 37    | 70     |
| Other Freshmen         | 1   |       | 7   | 11  | 11  | 18    | 19    | 34    |        | 3       | 4    | 10    | 2     | 4      | 61    | 109   | 2     | 6       | 107   | 195   | 302    |
| Sophomores             |     |       | 4   | 1   | 12  | 17    | 28    | 23    | 1      |         | 2    | 3     | 6     | 7      | 149   | 103   | 1     | 4       | 203   | 158   | 361    |
| Juniors                | 1   |       | 6   | 14  | 19  | 23    | 30    | 26    |        | 1       | 2    | 8     | 12    | 14     | 175   | 190   | 6     | 2       | 251   | 278   | 529    |
| Seniors                | 2   |       | 15  | 19  | 31  | 33    | 56    | 43    | 2      |         | 10   | 10    | 32    | 24     | 281   | 369   | 15    | 21      | 444   | 519   | 963    |
| Special                |     |       | 6   | 9   | 6   | 6     | 12    | 11    |        |         |      | 2     | 7     | 2      | 91    | 77    | 3     |         | 125   | 107   | 232    |
| <b>Total Part-Time</b> | 4   |       | 39  | 54  | 83  | 104   | 154   | 143   | 3      | 4       | 18   | 33    | 60    | 54     | 774   | 869   | 28    | 33      | 1,163 | 1,294 | 2,457  |
| Total Undergraduate    | 23  | 8     | 325 | 267 | 499 | 389   | 1,200 | 834   | 9      | 8       | 72   | 76    | 360   | 260    | 4,224 | 4,019 | 225   | 343     | 6,937 | 6,204 | 13,141 |
|                        |     |       |     |     |     |       |       |       |        |         |      |       |       |        |       |       |       |         |       |       |        |
| Graduate               |     |       |     |     |     |       |       |       |        |         |      |       |       |        |       |       |       |         |       |       |        |
| Full-Time              |     |       |     |     |     |       |       |       |        |         |      |       |       |        |       |       |       |         |       |       |        |
| Certificate            |     |       |     |     |     |       |       |       |        |         | 1    |       |       |        |       | 1     | 3     |         | 4     | 1     | 5      |
| Masters                | 1   |       | 14  | 5   | 22  | 19    | 52    | 14    |        |         | 5    | 1     | 18    | 13     | 409   | 171   | 54    | 51      | 575   | 274   | 849    |
| Doctoral               | 1   |       | 3   | 1   | 1   |       |       |       |        |         |      |       |       |        | 15    | 13    | 7     | 9       | 27    | 23    | 50     |
| Special Graduate       |     |       |     |     |     | 1     | 2     | 7     |        |         |      | 3     | 2     |        | 19    | 33    | 7     | 32      | 30    | 76    | 106    |
| Total Full-Time        | 2   |       | 17  | 6   | 23  | 20    | 54    | 21    |        |         | 6    | 4     | 20    | 13     | 443   | 218   | 71    | 92      | 636   | 374   | 1,010  |
|                        |     |       |     |     |     |       |       |       |        |         |      |       |       |        |       |       |       |         |       |       |        |
| Part-Time              |     |       |     |     |     |       |       |       |        |         |      |       |       |        |       |       |       |         |       |       |        |
| Certificate            |     |       | 3   |     | 2   | 2     | 6     | 2     |        |         | 1    |       | 3     | 1      | 32    | 23    | 2     | 2       | 49    | 30    | 79     |
| Masters                |     | 1     | 25  | 20  | 51  | 29    | 75    | 49    | 1      | 3       | 7    | 5     | 33    | 13     | 798   | 460   | 21    | 35      | 1,011 | 615   | 1,626  |
| Doctoral               |     | 1     | 1   | 2   | 9   | 6     | 3     | 3     |        |         | 1    |       | 6     | 2      | 74    | 44    | 12    | 21      | 106   | 79    | 185    |
| Special Graduate       | 1   |       | 5   | 1   | 2   | 7     | 4     | 7     |        | 1       | 1    | 3     | 2     |        | 112   | 72    | 1     | 5       | 128   | 96    | 224    |
| Total Part-Time        | 1   | 2     | 34  | 23  | 64  | 44    | 88    | 61    | 1      | 4       | 10   | 8     | 44    | 16     | 1,016 | 599   | 36    | 63      | 1,294 | 820   | 2,114  |
| Total Graduate         | 3   | 2     | 51  | 29  | 87  | 64    | 142   | 82    | 1      | 4       | 16   | 12    | 64    | 29     | 1,459 | 817   | 107   | 155     | 1,930 | 1,194 | 3,124  |
|                        |     |       |     |     |     |       |       |       |        |         |      |       |       |        |       |       |       |         |       |       |        |
| Total All Students     | 26  | 10    | 376 | 296 | 586 | 453   | 1,342 | 916   | 10     | 12      | 88   | 88    | 424   | 289    | 5,683 | 4,836 | 332   | 498     | 8,867 | 7,398 | 16,265 |