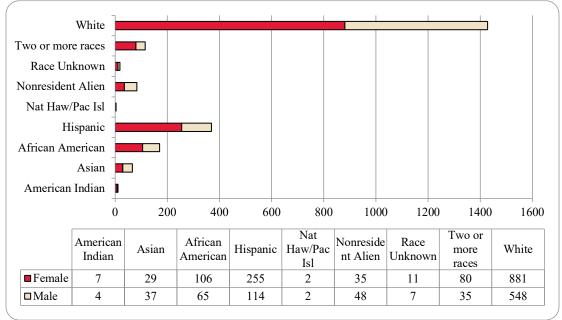

Figure 3: UNO Delivery-Site Student Credit Hours by Student Level: Fall 2009-2020

Figure 4: UNO Delivery-Site Head Count by Ethnicity by Gender: Fall 2020

Table 2: Total UNO Delivery-Site Head Count Summary for Undergraduate and Graduate Students Full and Part-Time by Gender and Race Classification: Fall 2020

|                        | Ame | rican |     |     | Afr | ican  |       |       | Nat Ha | w / Pac | Ra   | ace   | Two o | r more |       |       | Nonre | esident |       |       |        |
|------------------------|-----|-------|-----|-----|-----|-------|-------|-------|--------|---------|------|-------|-------|--------|-------|-------|-------|---------|-------|-------|--------|
|                        | Ind | ian   | As  | ian | Ame | rican | Hisp  | anics | Is     | sl      | Unkr | 10 WN | rae   | ces    | W     | hite  | Ali   | ien     |       | Total |        |
|                        | F   | M     | F   | M   | F   | M     | F     | M     | F      | M       | F    | M     | F     | M      | F     | M     | F     | M       | F     | M     | Total  |
| Undergraduate          |     |       |     |     |     |       |       |       |        |         |      |       |       |        |       |       |       |         |       |       |        |
| Full-Time              |     |       |     |     |     |       |       |       |        |         |      |       |       |        |       |       |       |         |       |       |        |
| First-Time Freshmen    | 5   | 1     | 87  | 51  | 102 | 55    | 275   | 185   | 2      | 1       | 11   | 6     | 67    | 41     | 700   | 627   | 18    | 27      | 1,267 | 994   | 2,261  |
| Other Freshmen         | 1   | 1     | 17  | 20  | 55  | 34    | 98    | 47    |        |         | 2    | 4     | 28    | 20     | 205   | 197   | 16    | 28      | 422   | 351   | 773    |
| Sophomores             | 3   | 1     | 63  | 40  | 78  | 68    | 226   | 165   |        |         | 12   | 4     | 61    | 43     | 764   | 670   | 41    | 74      | 1,248 | 1,065 | 2,313  |
| Juniors                | 8   | 4     | 53  | 59  | 97  | 74    | 236   | 145   | 1      | 2       | 13   | 14    | 72    | 44     | 890   | 824   | 54    | 80      | 1,424 | 1,246 | 2,670  |
| Seniors                | 2   | 1     | 65  | 42  | 82  | 50    | 209   | 146   | 3      | 1       | 16   | 15    | 71    | 53     | 867   | 791   | 67    | 97      | 1,382 | 1,196 | 2,578  |
| Special                |     |       | 1   | 1   | 2   | 4     | 2     | 3     |        |         |      |       | 1     | 5      | 24    | 41    | 1     | 4       | 31    | 58    | 89     |
| <b>Total Full-Time</b> | 19  | 8     | 286 | 213 | 416 | 285   | 1,046 | 691   | 6      | 4       | 54   | 43    | 300   | 206    | 3,450 | 3,150 | 197   | 310     | 5,774 | 4,910 | 10,684 |
|                        |     |       |     |     |     |       |       |       |        |         |      |       |       |        |       |       |       |         |       |       |        |
| Part-Time              |     |       |     |     |     |       |       |       |        |         |      |       |       |        |       |       |       |         |       |       |        |
| First-Time Freshmen    |     |       | 1   |     | 4   | 7     | 9     | 6     |        |         |      |       | 1     | 3      | 17    | 21    | 1     |         | 33    | 37    | 70     |
| Other Freshmen         | 1   |       | 7   | 11  | 11  | 18    | 19    | 34    |        | 3       | 4    | 10    | 2     | 4      | 61    | 109   | 2     | 6       | 107   | 195   | 302    |
| Sophomores             |     |       | 4   | 1   | 12  | 17    | 28    | 23    | 1      |         | 2    | 3     | 6     | 7      | 149   | 103   | 1     | 4       | 203   | 158   | 361    |
| Juniors                | 1   |       | 6   | 14  | 19  | 23    | 30    | 26    |        | 1       | 2    | 8     | 12    | 14     | 175   | 190   | 6     | 2       | 251   | 278   | 529    |
| Seniors                | 2   |       | 15  | 19  | 31  | 33    | 56    | 43    | 2      |         | 10   | 10    | 32    | 24     | 281   | 369   | 15    | 21      | 444   | 519   | 963    |
| Special                |     |       | 6   | 9   | 6   | 6     | 12    | 11    |        |         |      | 2     | 7     | 2      | 91    | 77    | 3     |         | 125   | 107   | 232    |
| <b>Total Part-Time</b> | 4   |       | 39  | 54  | 83  | 104   | 154   | 143   | 3      | 4       | 18   | 33    | 60    | 54     | 774   | 869   | 28    | 33      | 1,163 | 1,294 | 2,457  |
| Total Undergraduate    | 23  | 8     | 325 | 267 | 499 | 389   | 1,200 | 834   | 9      | 8       | 72   | 76    | 360   | 260    | 4,224 | 4,019 | 225   | 343     | 6,937 | 6,204 | 13,141 |
|                        |     |       |     |     |     |       |       |       |        |         |      |       |       |        |       |       |       |         |       |       |        |
| Graduate               |     |       |     |     |     |       |       |       |        |         |      |       |       |        |       |       |       |         |       |       |        |
| Full-Time              |     |       |     |     |     |       |       |       |        |         |      |       |       |        |       |       |       |         |       |       |        |
| Certificate            |     |       |     |     |     |       |       |       |        |         | 1    |       |       |        |       | 1     | 3     |         | 4     | 1     | 5      |
| Masters                | 1   |       | 14  | 5   | 22  | 19    | 52    | 14    |        |         | 5    | 1     | 18    | 13     | 409   | 171   | 54    | 51      | 575   | 274   | 849    |
| Doctoral               | 1   |       | 3   | 1   | 1   |       |       |       |        |         |      |       |       |        | 15    | 13    | 7     | 9       | 27    | 23    | 50     |
| Special Graduate       |     |       |     |     |     | 1     | 2     | 7     |        |         |      | 3     | 2     |        | 19    | 33    | 7     | 32      | 30    | 76    | 106    |
| Total Full-Time        | 2   |       | 17  | 6   | 23  | 20    | 54    | 21    |        |         | 6    | 4     | 20    | 13     | 443   | 218   | 71    | 92      | 636   | 374   | 1,010  |
|                        |     |       |     |     |     |       |       |       |        |         |      |       |       |        |       |       |       |         |       |       |        |
| Part-Time              |     |       |     |     |     |       |       |       |        |         |      |       |       |        |       |       |       |         |       |       |        |
| Certificate            |     |       | 3   |     | 2   | 2     | 6     | 2     |        |         | 1    |       | 3     | 1      | 32    | 23    | 2     | 2       | 49    | 30    | 79     |
| Masters                |     | 1     | 25  | 20  | 51  | 29    | 75    | 49    | 1      | 3       | 7    | 5     | 33    | 13     | 798   | 460   | 21    | 35      | 1,011 | 615   | 1,626  |
| Doctoral               |     | 1     | 1   | 2   | 9   | 6     | 3     | 3     |        |         | 1    |       | 6     | 2      | 74    | 44    | 12    | 21      | 106   | 79    | 185    |
| Special Graduate       | 1   |       | 5   | 1   | 2   | 7     | 4     | 7     |        | 1       | 1    | 3     | 2     |        | 112   | 72    | 1     | 5       | 128   | 96    | 224    |
| Total Part-Time        | 1   | 2     | 34  | 23  | 64  | 44    | 88    | 61    | 1      | 4       | 10   | 8     | 44    | 16     | 1,016 | 599   | 36    | 63      | 1,294 | 820   | 2,114  |
| Total Graduate         | 3   | 2     | 51  | 29  | 87  | 64    | 142   | 82    | 1      | 4       | 16   | 12    | 64    | 29     | 1,459 | 817   | 107   | 155     | 1,930 | 1,194 | 3,124  |
|                        |     |       |     |     |     |       |       |       |        |         |      |       |       |        |       |       |       |         |       |       |        |
| Total All Students     | 26  | 10    | 376 | 296 | 586 | 453   | 1,342 | 916   | 10     | 12      | 88   | 88    | 424   | 289    | 5,683 | 4,836 | 332   | 498     | 8,867 | 7,398 | 16,265 |