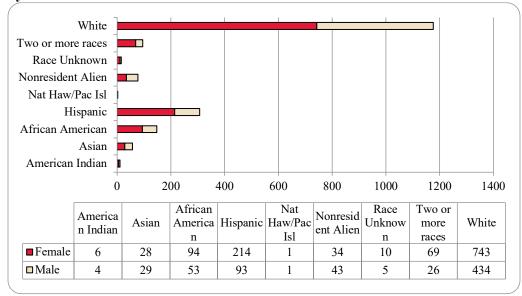

Figure 3: UNO Delivery-Site Student Credit Hours by Student Level: Fall 2009-2020

Figure 4: UNO Delivery-Site Head Count by Ethnicity by Gender: Fall 2020

Table 2: Total UNO Delivery-Site Head Count Summary for Undergraduate and Graduate Students Full and Part-Time by Gender and Race Classification: Fall 2020

|                        | Ame | rican |     |     | Afr | ican  |       |       | Nat Ha | w / Pac | Ra   | ace   | Two o | r more |       |       | Nonre | esident |       |       |        |
|------------------------|-----|-------|-----|-----|-----|-------|-------|-------|--------|---------|------|-------|-------|--------|-------|-------|-------|---------|-------|-------|--------|
|                        | Ind | ian   | As  | ian | Ame | rican | Hisp  | anics | Is     | sl      | Unkr | 10 WN | rae   | ces    | W     | hite  | Ali   | ien     |       | Total |        |
|                        | F   | M     | F   | M   | F   | M     | F     | M     | F      | M       | F    | M     | F     | M      | F     | M     | F     | M       | F     | M     | Total  |
| Undergraduate          |     |       |     |     |     |       |       |       |        |         |      |       |       |        |       |       |       |         |       |       |        |
| Full-Time              |     |       |     |     |     |       |       |       |        |         |      |       |       |        |       |       |       |         |       |       |        |
| First-Time Freshmen    | 5   | 1     | 87  | 51  | 102 | 55    | 275   | 185   | 2      | 1       | 11   | 6     | 67    | 41     | 700   | 627   | 18    | 27      | 1,267 | 994   | 2,261  |
| Other Freshmen         | 1   | 1     | 17  | 20  | 55  | 34    | 98    | 47    |        |         | 2    | 4     | 28    | 20     | 205   | 197   | 16    | 28      | 422   | 351   | 773    |
| Sophomores             | 3   | 1     | 63  | 40  | 78  | 68    | 226   | 165   |        |         | 12   | 4     | 61    | 43     | 764   | 670   | 41    | 74      | 1,248 | 1,065 | 2,313  |
| Juniors                | 8   | 4     | 53  | 59  | 97  | 74    | 236   | 145   | 1      | 2       | 13   | 14    | 72    | 44     | 890   | 824   | 54    | 80      | 1,424 | 1,246 | 2,670  |
| Seniors                | 2   | 1     | 65  | 42  | 82  | 50    | 209   | 146   | 3      | 1       | 16   | 15    | 71    | 53     | 867   | 791   | 67    | 97      | 1,382 | 1,196 | 2,578  |
| Special                |     |       | 1   | 1   | 2   | 4     | 2     | 3     |        |         |      |       | 1     | 5      | 24    | 41    | 1     | 4       | 31    | 58    | 89     |
| <b>Total Full-Time</b> | 19  | 8     | 286 | 213 | 416 | 285   | 1,046 | 691   | 6      | 4       | 54   | 43    | 300   | 206    | 3,450 | 3,150 | 197   | 310     | 5,774 | 4,910 | 10,684 |
|                        |     |       |     |     |     |       |       |       |        |         |      |       |       |        |       |       |       |         |       |       |        |
| Part-Time              |     |       |     |     |     |       |       |       |        |         |      |       |       |        |       |       |       |         |       |       |        |
| First-Time Freshmen    |     |       | 1   |     | 4   | 7     | 9     | 6     |        |         |      |       | 1     | 3      | 17    | 21    | 1     |         | 33    | 37    | 70     |
| Other Freshmen         | 1   |       | 7   | 11  | 11  | 18    | 19    | 34    |        | 3       | 4    | 10    | 2     | 4      | 61    | 109   | 2     | 6       | 107   | 195   | 302    |
| Sophomores             |     |       | 4   | 1   | 12  | 17    | 28    | 23    | 1      |         | 2    | 3     | 6     | 7      | 149   | 103   | 1     | 4       | 203   | 158   | 361    |
| Juniors                | 1   |       | 6   | 14  | 19  | 23    | 30    | 26    |        | 1       | 2    | 8     | 12    | 14     | 175   | 190   | 6     | 2       | 251   | 278   | 529    |
| Seniors                | 2   |       | 15  | 19  | 31  | 33    | 56    | 43    | 2      |         | 10   | 10    | 32    | 24     | 281   | 369   | 15    | 21      | 444   | 519   | 963    |
| Special                |     |       | 6   | 9   | 6   | 6     | 12    | 11    |        |         |      | 2     | 7     | 2      | 91    | 77    | 3     |         | 125   | 107   | 232    |
| <b>Total Part-Time</b> | 4   |       | 39  | 54  | 83  | 104   | 154   | 143   | 3      | 4       | 18   | 33    | 60    | 54     | 774   | 869   | 28    | 33      | 1,163 | 1,294 | 2,457  |
| Total Undergraduate    | 23  | 8     | 325 | 267 | 499 | 389   | 1,200 | 834   | 9      | 8       | 72   | 76    | 360   | 260    | 4,224 | 4,019 | 225   | 343     | 6,937 | 6,204 | 13,141 |
|                        |     |       |     |     |     |       |       |       |        |         |      |       |       |        |       |       |       |         |       |       |        |
| Graduate               |     |       |     |     |     |       |       |       |        |         |      |       |       |        |       |       |       |         |       |       |        |
| Full-Time              |     |       |     |     |     |       |       |       |        |         |      |       |       |        |       |       |       |         |       |       |        |
| Certificate            |     |       |     |     |     |       |       |       |        |         | 1    |       |       |        |       | 1     | 3     |         | 4     | 1     | 5      |
| Masters                | 1   |       | 14  | 5   | 22  | 19    | 52    | 14    |        |         | 5    | 1     | 18    | 13     | 409   | 171   | 54    | 51      | 575   | 274   | 849    |
| Doctoral               | 1   |       | 3   | 1   | 1   |       |       |       |        |         |      |       |       |        | 15    | 13    | 7     | 9       | 27    | 23    | 50     |
| Special Graduate       |     |       |     |     |     | 1     | 2     | 7     |        |         |      | 3     | 2     |        | 19    | 33    | 7     | 32      | 30    | 76    | 106    |
| Total Full-Time        | 2   |       | 17  | 6   | 23  | 20    | 54    | 21    |        |         | 6    | 4     | 20    | 13     | 443   | 218   | 71    | 92      | 636   | 374   | 1,010  |
|                        |     |       |     |     |     |       |       |       |        |         |      |       |       |        |       |       |       |         |       |       |        |
| Part-Time              |     |       |     |     |     |       |       |       |        |         |      |       |       |        |       |       |       |         |       |       |        |
| Certificate            |     |       | 3   |     | 2   | 2     | 6     | 2     |        |         | 1    |       | 3     | 1      | 32    | 23    | 2     | 2       | 49    | 30    | 79     |
| Masters                |     | 1     | 25  | 20  | 51  | 29    | 75    | 49    | 1      | 3       | 7    | 5     | 33    | 13     | 798   | 460   | 21    | 35      | 1,011 | 615   | 1,626  |
| Doctoral               |     | 1     | 1   | 2   | 9   | 6     | 3     | 3     |        |         | 1    |       | 6     | 2      | 74    | 44    | 12    | 21      | 106   | 79    | 185    |
| Special Graduate       | 1   |       | 5   | 1   | 2   | 7     | 4     | 7     |        | 1       | 1    | 3     | 2     |        | 112   | 72    | 1     | 5       | 128   | 96    | 224    |
| Total Part-Time        | 1   | 2     | 34  | 23  | 64  | 44    | 88    | 61    | 1      | 4       | 10   | 8     | 44    | 16     | 1,016 | 599   | 36    | 63      | 1,294 | 820   | 2,114  |
| Total Graduate         | 3   | 2     | 51  | 29  | 87  | 64    | 142   | 82    | 1      | 4       | 16   | 12    | 64    | 29     | 1,459 | 817   | 107   | 155     | 1,930 | 1,194 | 3,124  |
|                        |     |       |     |     |     |       |       |       |        |         |      |       |       |        |       |       |       |         |       |       |        |
| Total All Students     | 26  | 10    | 376 | 296 | 586 | 453   | 1,342 | 916   | 10     | 12      | 88   | 88    | 424   | 289    | 5,683 | 4,836 | 332   | 498     | 8,867 | 7,398 | 16,265 |