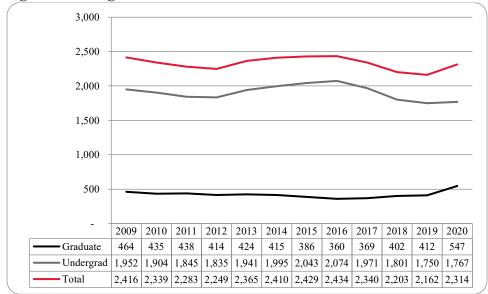

Figure 8: College of Arts & Sciences Head Count: Fall 2009-2020

As of Fall 2020, UNO's University Division students have moved to the Exploratory Studies major under the College of Arts & Sciecnes.

Figure 9: College of Arts & Sciences Student Credit Hours: Fall 2009-2020