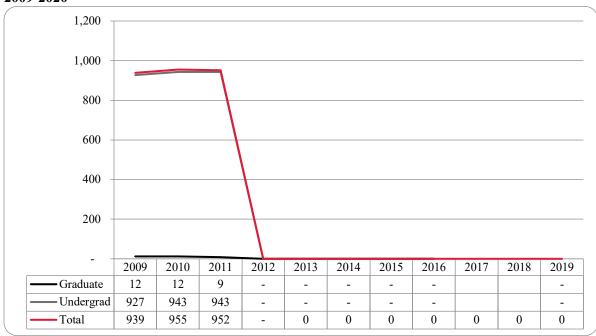

Figure 3: UNO Delivery-Site Student Credit Hours by Student Level: Fall 2009-2020

Figure 4: UNO Delivery-Site Head Count by Ethnicity by Gender: Fall 2020

Table 2: Total UNO Delivery-Site Head Count Summary for Undergraduate and Graduate Students Full and Part-Time by Gender and Race Classification: Fall 2020