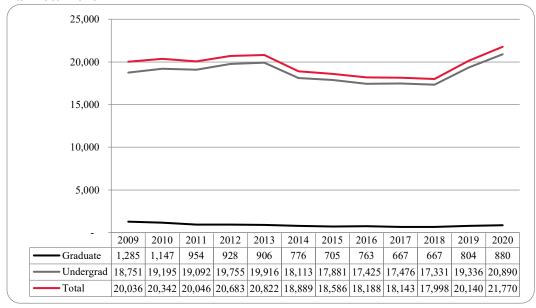

### Administrative-Site Campus Summary

- Fall 2020 head count enrollment is 15,892, a 4.9% increase compared to the fall 2019 enrollment of 15,153 (see Figure 1).
- Fall 2020 undergraduate head count enrollment is 12,768, a 4.3% increase compared to the fall 2019 enrollment of 12,245 (see Figure 5).
- Fall 2020 graduate headcount enrollment is 3,124, a 7.4% increase compared to the fall 2019 enrollment of 2,908 (see Figure 5).
- Fall 2020 student credit hours are 181,333, a 4.8% increase compared to the fall 2019 credit hours of 173,066 (see Figure 6).
- Fall 2020 undergraduate credit hours are 163,462, up from fall 2019 by 4.4% (see Figure 6).
- Fall 2020 graduate credit hours are 17,871, up from fall 2019 by 8.1% (see Figure 6).

## **Delivery-Site Campus Summary**

- Fall 2020 head count enrollment is 16,265, a 4.4% increase compared to the fall 2019 enrollment of 15,575 (see Figure 1).
- Fall 2020 undergraduate head count is 13,141, a 3.7% increase compared to the fall 2019 enrollment of 12,667 (see Figure 2).
- Fall 2020 graduate head count enrollment is 3,124, a 7.4% increase compared to the fall 2019 enrollment of 2,908 (see Figure 2).
- Fall 2020 student credit hours are 182,081, a 4.6% increase compared to the fall 2019 credit hours of 174,079 (see Figure 3).
- Fall 2020 undergraduate credit hours are 163,402, up from fall 2019 by 4.3% (see Figure 3).
- Fall 2020 graduate credit hours are 18,679, up from fall 2019 by 7.1% (see Figure 3).