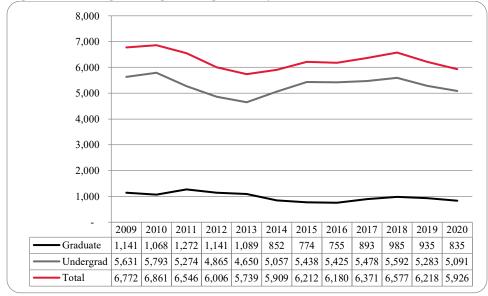

Figure 3: UNO Delivery-Site Student Credit Hours by Student Level: Fall 2009-2020

Figure 4: UNO Delivery-Site Head Count by Ethnicity by Gender: Fall 2020

Table 2: Total UNO Delivery-Site Head Count Summary for Undergraduate and Graduate Students Full and Part-Time by Gender and Race Classification: Fall 2020