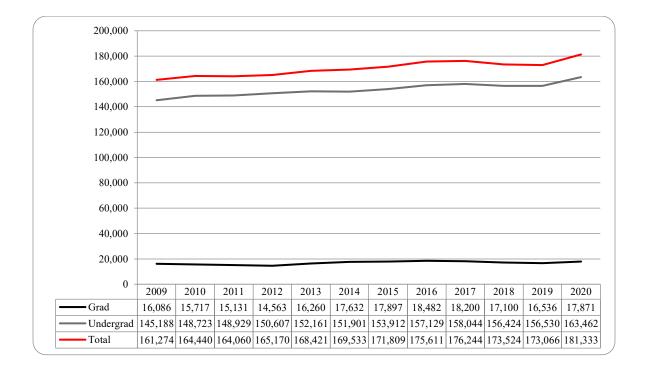

### Administrative-Site Campus Summary

- Fall 2020 head count enrollment is 15,892, a 4.9% increase compared to the fall 2019 enrollment of 15,153 (see Figure 1).
- Fall 2020 undergraduate head count enrollment is 12,768, a 4.3% increase compared to the fall 2019 enrollment of 12,245 (see Figure 5).
- Fall 2020 graduate headcount enrollment is 3,124, a 7.4% increase compared to the fall 2019 enrollment of 2,908 (see Figure 5).
- Fall 2020 student credit hours are 181,333, a 4.8% increase compared to the fall 2019 credit hours of 173,066 (see Figure 6).
- Fall 2020 undergraduate credit hours are 163,462, up from fall 2019 by 4.4% (see Figure 6).
- Fall 2020 graduate credit hours are 17,871, up from fall 2019 by 8.1% (see Figure 6).

Figure 5: UNO Administrative-Site Head Count by Student Level: Fall 2009-2020

Figure 6: UNO Administrative-Site Student Credit Hours: Fall 2009-2020

Figure 7: UNO Administrative-Site Head Count by Ethnicity by Gender: Fall 2020