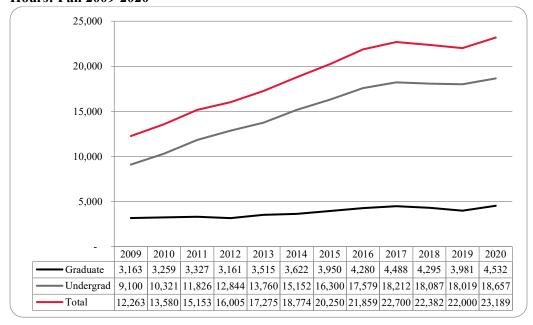

Figure 3: UNO Delivery-Site Student Credit Hours by Student Level: Fall 2009-2020

Figure 4: UNO Delivery-Site Head Count by Ethnicity by Gender: Fall 2020

Table 2: Total UNO Delivery-Site Head Count Summary for Undergraduate and Graduate Students Full and Part-Time by Gender and Race Classification: Fall 2020