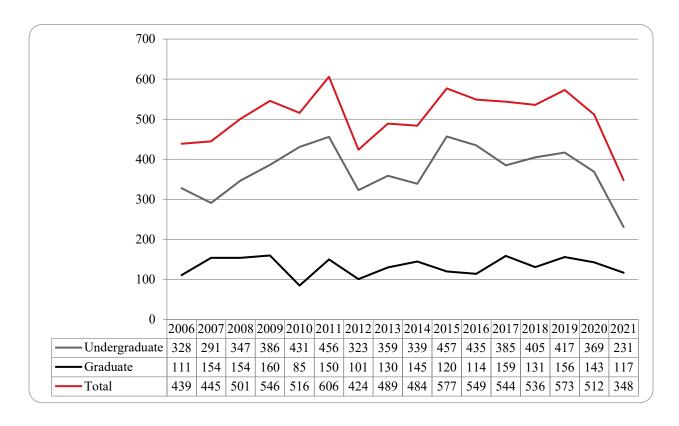

| Figure 33: Non-Degree/Intercampus Special Graduate Students Head Count: Summer 2006-2021                                                                 | 36 |
|----------------------------------------------------------------------------------------------------------------------------------------------------------|----|
| Figure 34: Non-Degree/Intercampus Special Graduate Students Head Count by Ethnicity by Gender: Summer 2021                                               | 36 |
| Table 13: Non-Degree/Intercampus Head Count Summary for Special Graduate Students by Full and Part-Time by Gender and Race Classification: Summer 2021   | 37 |
| Table 14: Cooperative Graduate Program Head Count Summary for Graduate Students by Full and Part-<br>Time by Gender and Race Classification: Summer 2021 |    |
| Figure 35: Other Honors Student Credit Hours by Level of Instruction: Summer 2006-2021                                                                   | 39 |
| Figure 36: College of Agriculture Delivery-Site Head Count: Summer 2006-2021                                                                             | 40 |
| Figure 37: College of Agriculture Delivery-Site Student Credit Hours: Summer 2006-2021                                                                   | 40 |
| Figure 38: College of Architecture Delivery-Site Head Count: Summer 2006-2021                                                                            | 41 |
| Figure 39: College of Engineering Delivery-Site Head Count: Summer 2006-2021                                                                             | 42 |
| Figure 40: College of Engineering Delivery-Site Student Credit Hours: Summer 2006-2021                                                                   | 42 |
| Table 15: College of Engineering Head Count Summary for Undergraduate Students by Full and Part-<br>Time by Gender and Race Classification: Summer 2021  | 43 |
| Figure 41: College of Education and Human Sciences Delivery-Site Head Count: Summer 2006-20214                                                           | 44 |
| Figure 42: College of Education and Human Sciences Delivery-Site Student Credit Hours: Summer 2006-2021                                                  |    |
| GLOSSARY                                                                                                                                                 | 45 |