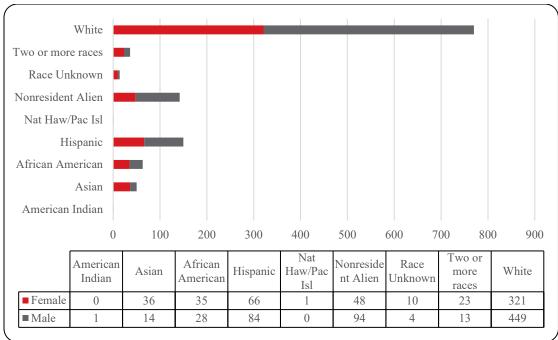

Figure 4: UNO Delivery-Site Head Count by Ethnicity by Gender: Summer 2021

Table 2: Total UNO Delivery-Site Head Count Summary for Undergraduate and Graduate Students Full and Part-Time by Gender and Race Classification: Summer 2021

|                     | Ame | rican |     |     | Afr | ican  |      |       | Nat H | aw / Pac | R    | ice  | Two or | r more |       |       | Nonre | sident |       |       |          |
|---------------------|-----|-------|-----|-----|-----|-------|------|-------|-------|----------|------|------|--------|--------|-------|-------|-------|--------|-------|-------|----------|
|                     | Ind | ian   | As  | ian | Ame | rican | Hisp | anics | I     | sl       | Unkı | 10wn | rac    | es     | Wh    | nite  | Ali   | en     |       | Total |          |
|                     | F   | M     | F   | M   | F   | M     | F    | M     | F     | M        | F    | M    | F      | M      | F     | M     | F     | M      | F     | M     | Total    |
| Undergraduate       |     |       |     |     |     |       |      |       |       |          |      |      |        |        |       |       |       |        |       |       | 1        |
| Full-Time           |     |       |     |     |     |       |      |       |       |          |      |      |        |        |       |       |       |        |       |       | 1        |
| First-Time Freshmen |     | 1     |     | 1   |     |       |      |       |       |          |      |      |        |        |       |       |       |        |       | 2     | 2        |
| Other Freshmen      |     |       |     |     |     | 2     | 3    | 4     |       |          |      |      | 1      |        | 8     | 8     |       | 2      | 12    | 16    | 28       |
| Sophomores          | 1   |       |     | 2   | 3   | 2     | 5    | 2     |       |          |      |      | 2      | 2      | 22    | 10    | 3     | 10     | 36    | 28    | 64       |
| Juniors             |     |       | 6   | 3   | 15  | 5     | 26   | 7     |       | 1        | 4    | 1    | 4      | 5      | 64    | 51    | 5     | 10     | 124   | 83    | 207      |
| Seniors             | 1   |       | 9   | 4   | 11  | 9     | 30   | 19    | 1     |          | 3    |      | 5      | 6      | 83    | 59    | 8     | 25     | 151   | 122   | 273      |
| Special             |     |       |     | 1   |     |       | 1    |       |       |          |      |      | 1      |        | 1     | 3     |       |        | 3     | 4     | 7        |
| Total               | 2   | 1     | 15  | 11  | 29  | 18    | 65   | 32    | 1     | 1        | 7    | 1    | 13     | 13     | 178   | 131   | 16    | 47     | 326   | 255   | 581      |
| Part-Time           |     |       |     |     |     |       |      |       |       |          |      |      |        |        |       |       |       |        |       |       |          |
| First-Time Freshmen |     |       |     |     | 1   |       | 3    | 3     |       |          | 1    |      | 2      |        | 6     | 4     | 1     | 4      | 14    | 11    | 25       |
| Other Freshmen      | 1   | 1     | 24  | 10  | 22  | 19    | 44   | 28    | 1     |          | 4    | 2    | 7      | 4      | 95    | 101   | 3     | 11     | 201   | 176   | 377      |
| Sophomores          |     |       | 39  | 16  | 40  |       | 77   | 50    | 1     |          | 4    | 1    | 20     | 11     | 250   | 237   | 16    | 32     | 447   | 373   | 820      |
| Juniors             | 3   | 1     | 40  | 24  | 42  | 47    | 125  | 89    |       |          | 8    | 4    | 41     | 27     | 428   | 389   | 25    | 38     | 712   | 619   | 1,331    |
| Seniors             | 2   |       | 48  | 33  | 67  | 44    | 138  | 94    | 2     |          | 8    | 7    | 53     | 32     | 533   | 542   | 56    | 54     | 907   | 806   | 1,713    |
| Special             |     |       | 1   | 1   | 6   | 6     | 8    | 8     |       |          |      |      | 4      | 2      | 67    | 46    | 2     | 4      | 88    | 67    | 155      |
| Total Part-Time     | 6   | 2     | 152 | 84  | 178 | 142   | 395  | 272   | 4     |          | 25   | 14   | 127    | 76     | 1,379 | 1,319 | 103   | 143    | 2,369 | 2,052 | 4,421    |
| Total Undergraduate | 8   | 3     | 167 | 95  | 207 | 160   | 460  | 304   | 5     | 1        | 32   | 15   | 140    | 89     | 1,557 | 1,450 | 119   | 190    | 2,695 | 2,307 | 5,002    |
| Graduate            |     |       |     |     |     |       |      |       |       |          |      |      |        |        |       |       |       |        |       |       |          |
| Full-Time           |     |       |     |     |     |       |      |       |       |          |      |      |        |        |       |       |       |        |       |       |          |
| Certificate         |     |       |     |     |     |       |      |       |       |          |      |      |        |        |       |       |       |        |       |       | <u> </u> |
| Masters             |     |       | 5   |     | 8   | 2     | 16   | 6     |       |          | 1    |      | 9      | 4      | 205   | 51    | 3     | 4      | 247   | 67    | 314      |
| Doctoral            |     |       |     |     |     |       |      | 1     |       |          |      |      |        |        |       |       |       |        |       | 1     | 1        |
| Special Graduate    |     |       |     |     |     |       |      | 1     |       |          |      |      |        |        | 10    | 4     | 1     | 1      | 11    | 6     | 17       |
| Total Full-Time     |     |       | 5   |     | 8   | 2     | 16   | 8     |       |          | 1    |      | 9      | 4      | 215   | 55    | 4     | 5      | 258   | 74    | 332      |
| Part-Time           |     |       |     |     |     |       |      |       |       |          |      |      |        |        |       |       |       |        |       |       |          |
| Certificate         |     |       | 3   |     | 5   | 1     | 3    |       |       |          | 1    |      | 1      |        | 10    | 12    | 5     |        | 28    | 13    | 41       |
| Masters             | 1   |       | 20  | 10  | 41  | 18    | 71   | 42    | 1     | 1        | 7    | 4    | 31     | 11     | 613   | 365   | 46    | 57     | 831   | 508   | 1,339    |
| Doctoral            |     |       | 1   |     | 4   | 2     | 2    | 1     |       |          |      | 1    | 2      |        | 31    | 16    | 4     | 10     | 44    | 30    | 74       |
| Special Graduate    |     |       | 2   | 2   | 1   | 3     | 7    | 1     |       |          |      | 1    | 2      | 4      | 106   | 45    | 1     | 10     | 119   | 66    | 185      |
| Total Part-Time     | 1   |       | 26  | 12  | 51  | 24    | 83   | 44    | 1     | 1        | 8    | 6    | 36     | 15     | 760   | 438   | 56    | 77     | 1,022 | 617   | 1,639    |
| Total Graduate      | 1   |       | 31  | 12  | 59  | 26    | 99   | 52    | 1     | 1        | 9    | 6    | 45     | 19     | 975   | 493   | 60    | 82     | 1,280 | 691   | 1,971    |
| Total All Students  | 9   | 3     | 198 | 107 | 266 | 186   | 559  | 356   | 6     | 2        | 41   | 21   | 185    | 108    | 2,532 | 1,943 | 179   | 272    | 3,975 | 2,998 | 6,973    |