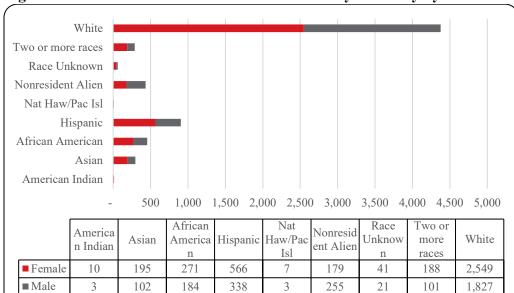

Figure 4: UNO Delivery-Site Head Count by Ethnicity by Gender: Summer 2021

Table 2: Total UNO Delivery-Site Head Count Summary for Undergraduate and Graduate Students Full and Part-Time by Gender and Race Classification: Summer 2021

|                     | Ame | rican |     |     | Afr | ican  |      |       | Nat H | aw / Pac | R    | ice  | Two or | r more |       |       | Nonre | sident |       |       |          |
|---------------------|-----|-------|-----|-----|-----|-------|------|-------|-------|----------|------|------|--------|--------|-------|-------|-------|--------|-------|-------|----------|
|                     | Ind | ian   | As  | ian | Ame | rican | Hisp | anics | I     | sl       | Unkı | 10wn | rac    | es     | Wh    | nite  | Ali   | en     |       | Total |          |
|                     | F   | M     | F   | M   | F   | M     | F    | M     | F     | M        | F    | M    | F      | M      | F     | M     | F     | M      | F     | M     | Total    |
| Undergraduate       |     |       |     |     |     |       |      |       |       |          |      |      |        |        |       |       |       |        |       |       | 1        |
| Full-Time           |     |       |     |     |     |       |      |       |       |          |      |      |        |        |       |       |       |        |       |       | 1        |
| First-Time Freshmen |     | 1     |     | 1   |     |       |      |       |       |          |      |      |        |        |       |       |       |        |       | 2     | 2        |
| Other Freshmen      |     |       |     |     |     | 2     | 3    | 4     |       |          |      |      | 1      |        | 8     | 8     |       | 2      | 12    | 16    | 28       |
| Sophomores          | 1   |       |     | 2   | 3   | 2     | 5    | 2     |       |          |      |      | 2      | 2      | 22    | 10    | 3     | 10     | 36    | 28    | 64       |
| Juniors             |     |       | 6   | 3   | 15  | 5     | 26   | 7     |       | 1        | 4    | 1    | 4      | 5      | 64    | 51    | 5     | 10     | 124   | 83    | 207      |
| Seniors             | 1   |       | 9   | 4   | 11  | 9     | 30   | 19    | 1     |          | 3    |      | 5      | 6      | 83    | 59    | 8     | 25     | 151   | 122   | 273      |
| Special             |     |       |     | 1   |     |       | 1    |       |       |          |      |      | 1      |        | 1     | 3     |       |        | 3     | 4     | 7        |
| Total               | 2   | 1     | 15  | 11  | 29  | 18    | 65   | 32    | 1     | 1        | 7    | 1    | 13     | 13     | 178   | 131   | 16    | 47     | 326   | 255   | 581      |
| Part-Time           |     |       |     |     |     |       |      |       |       |          |      |      |        |        |       |       |       |        |       |       |          |
| First-Time Freshmen |     |       |     |     | 1   |       | 3    | 3     |       |          | 1    |      | 2      |        | 6     | 4     | 1     | 4      | 14    | 11    | 25       |
| Other Freshmen      | 1   | 1     | 24  | 10  | 22  | 19    | 44   | 28    | 1     |          | 4    | 2    | 7      | 4      | 95    | 101   | 3     | 11     | 201   | 176   | 377      |
| Sophomores          |     |       | 39  | 16  | 40  |       | 77   | 50    | 1     |          | 4    | 1    | 20     | 11     | 250   | 237   | 16    | 32     | 447   | 373   | 820      |
| Juniors             | 3   | 1     | 40  | 24  | 42  | 47    | 125  | 89    |       |          | 8    | 4    | 41     | 27     | 428   | 389   | 25    | 38     | 712   | 619   | 1,331    |
| Seniors             | 2   |       | 48  | 33  | 67  | 44    | 138  | 94    | 2     |          | 8    | 7    | 53     | 32     | 533   | 542   | 56    | 54     | 907   | 806   | 1,713    |
| Special             |     |       | 1   | 1   | 6   | 6     | 8    | 8     |       |          |      |      | 4      | 2      | 67    | 46    | 2     | 4      | 88    | 67    | 155      |
| Total Part-Time     | 6   | 2     | 152 | 84  | 178 | 142   | 395  | 272   | 4     |          | 25   | 14   | 127    | 76     | 1,379 | 1,319 | 103   | 143    | 2,369 | 2,052 | 4,421    |
| Total Undergraduate | 8   | 3     | 167 | 95  | 207 | 160   | 460  | 304   | 5     | 1        | 32   | 15   | 140    | 89     | 1,557 | 1,450 | 119   | 190    | 2,695 | 2,307 | 5,002    |
| Graduate            |     |       |     |     |     |       |      |       |       |          |      |      |        |        |       |       |       |        |       |       |          |
| Full-Time           |     |       |     |     |     |       |      |       |       |          |      |      |        |        |       |       |       |        |       |       |          |
| Certificate         |     |       |     |     |     |       |      |       |       |          |      |      |        |        |       |       |       |        |       |       | <u> </u> |
| Masters             |     |       | 5   |     | 8   | 2     | 16   | 6     |       |          | 1    |      | 9      | 4      | 205   | 51    | 3     | 4      | 247   | 67    | 314      |
| Doctoral            |     |       |     |     |     |       |      | 1     |       |          |      |      |        |        |       |       |       |        |       | 1     | 1        |
| Special Graduate    |     |       |     |     |     |       |      | 1     |       |          |      |      |        |        | 10    | 4     | 1     | 1      | 11    | 6     | 17       |
| Total Full-Time     |     |       | 5   |     | 8   | 2     | 16   | 8     |       |          | 1    |      | 9      | 4      | 215   | 55    | 4     | 5      | 258   | 74    | 332      |
| Part-Time           |     |       |     |     |     |       |      |       |       |          |      |      |        |        |       |       |       |        |       |       |          |
| Certificate         |     |       | 3   |     | 5   | 1     | 3    |       |       |          | 1    |      | 1      |        | 10    | 12    | 5     |        | 28    | 13    | 41       |
| Masters             | 1   |       | 20  | 10  | 41  | 18    | 71   | 42    | 1     | 1        | 7    | 4    | 31     | 11     | 613   | 365   | 46    | 57     | 831   | 508   | 1,339    |
| Doctoral            |     |       | 1   |     | 4   | 2     | 2    | 1     |       |          |      | 1    | 2      |        | 31    | 16    | 4     | 10     | 44    | 30    | 74       |
| Special Graduate    |     |       | 2   | 2   | 1   | 3     | 7    | 1     |       |          |      | 1    | 2      | 4      | 106   | 45    | 1     | 10     | 119   | 66    | 185      |
| Total Part-Time     | 1   |       | 26  | 12  | 51  | 24    | 83   | 44    | 1     | 1        | 8    | 6    | 36     | 15     | 760   | 438   | 56    | 77     | 1,022 | 617   | 1,639    |
| Total Graduate      | 1   |       | 31  | 12  | 59  | 26    | 99   | 52    | 1     | 1        | 9    | 6    | 45     | 19     | 975   | 493   | 60    | 82     | 1,280 | 691   | 1,971    |
| Total All Students  | 9   | 3     | 198 | 107 | 266 | 186   | 559  | 356   | 6     | 2        | 41   | 21   | 185    | 108    | 2,532 | 1,943 | 179   | 272    | 3,975 | 2,998 | 6,973    |