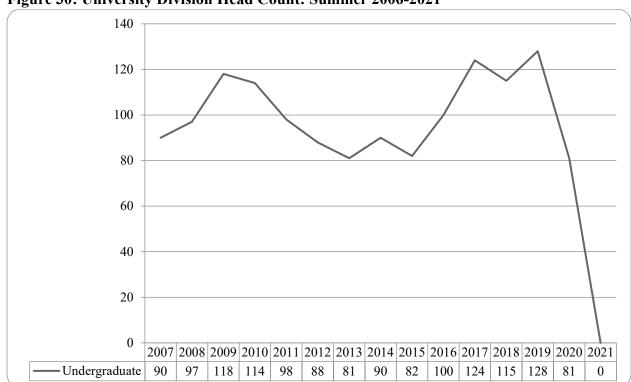

| Figure 17: College of Education Head Count: Summer 2006-2021                                                                                                                                                    | . 19 |
|-----------------------------------------------------------------------------------------------------------------------------------------------------------------------------------------------------------------|------|
| Figure 18: College of Education Student Credit Hours: Summer 2006-2021                                                                                                                                          | . 19 |
| Figure 19: College of Education Head Count by Ethnicity by Gender: Summer 2021                                                                                                                                  | . 20 |
| Table 7: College of Education Head Count Summary for Undergraduate and Graduate Summary for Fu and Part-Time by Gender and Race Classification: Summer 2021                                                     |      |
| Figure 20: College of Information Science & Technology Head Count: Summer 2006-2021                                                                                                                             | . 22 |
| Figure 21: College of Information Science & Technology Student Credit Hours: Summer 2006-2021                                                                                                                   | . 22 |
| Figure 22: College of Information Science & Technology Head Count by Ethnicity by Gender: Summer 2021                                                                                                           | . 23 |
| Table 8: College of Information Science and Technology Head Count Summary for Undergraduate and Graduate Students for Full and Part-Time by Gender and Race Classification: Summer 2021                         |      |
| Figure 23: College of Public Affairs & Community Service Delivery-Site Head Count: Summer 2006-202                                                                                                              |      |
| Figure 24: College of Public Affairs & Community Service Delivery-Site Student Credit Hours: Summer 2006-2021                                                                                                   | . 25 |
| Figure 25: College of Public Affairs & Community Service Delivery-Site Head Count by Ethnicity by Gender: Summer 2021                                                                                           | . 26 |
| Table 9: College of Public Affairs and Community Service Delivery-Site Head Count for Undergraduate and Graduate Students by Full and Part-Time by Gender and Race Classification: Summer 2021                  |      |
| Figure 26: College of Public Affairs & Community Service Administrative-Site Head Count: Summer 200 2021                                                                                                        |      |
| Figure 27: College of Public Affairs & Community Service Administrative-Site Student Credit Hours: Summer 2006-2021                                                                                             | . 28 |
| Figure 28: College of Public Affairs & Community Service Administrative-Site Head Count by Ethnicity I<br>Gender: Summer 2021                                                                                   | -    |
| Table 10: College of Public Affairs & Community Service Administrative-Site Head Count Summary for<br>Undergraduate and Graduate Students by Full and Part-Time by Gender and Race Classification: Sumn<br>2021 | ner  |
| Figure 29: College of CPACS, Division of Continuing Studies Head Count: Summer 2006-2021                                                                                                                        | .31  |
| Table 11: College of CPACS Division of Continuing Studies Head Count Summary for Undergraduate Students by Full and Part-Time by Gender and Race Classification: Summer 2021                                    | .32  |
| Figure 30: University Division Head Count: Summer 2006-2021                                                                                                                                                     | .33  |
| Figure 31: Non-Degree/Intercampus Special Undergraduate Students Head Count: Summer 2006-2021                                                                                                                   | 134  |
| Figure 32: Non-Degree/Intercampus Special Undergraduate Students Head Count by Ethnicity by Gender: Summer 2021                                                                                                 | .34  |
| Table 12: Non-Degree/Intercampus Head Count Summary for Special Undergraduate Students by Full and Part-Time by Gender and Race Classification: Summer 2021                                                     |      |
|                                                                                                                                                                                                                 |      |