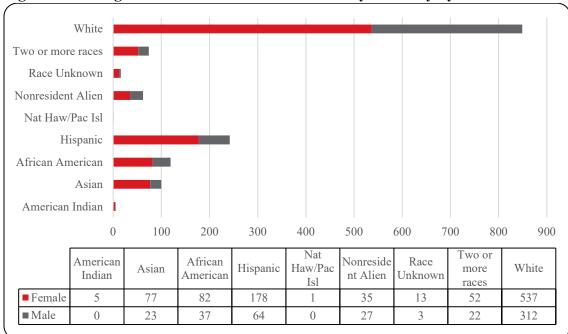

Figure 8: College of Arts & Sciences Head Count: Summer 2006-2021

Figure 9: College of Arts & Sciences Student Credit Hours: Summer 2006-2021

Figure 10: College of Arts & Sciences Head Count by Ethnicity by Gender: Summer 2021

Table 4: College of Arts & Sciences Head Count Summary for Undergraduate and Graduate Students by Full and Part-Time by Gender and Race Classification: Summer 2021

|                     | Ame | rican |    |     | Afr | ican  |      |       | Nat H | aw / Pac | Ra   | ice  | Two o | r more |     |      | Nonre | sident |     |       |       |
|---------------------|-----|-------|----|-----|-----|-------|------|-------|-------|----------|------|------|-------|--------|-----|------|-------|--------|-----|-------|-------|
|                     | Ind | ian   | As | ian | Ame | rican | Hisp | anics | I     | sl       | Unkı | iown | rac   | ces    | Wi  | nite | Ali   | ien    |     | Total |       |
|                     | F   | M     | F  | M   | F   | M     | F    | M     | F     | M        | F    | M    | F     | M      | F   | M    | F     | M      | F   | M     | Total |
| Undergraduate       |     |       |    |     |     |       |      |       |       |          |      |      |       |        |     |      |       |        |     |       |       |
| Full-Time           |     |       |    |     |     |       |      |       |       |          |      |      |       |        |     |      |       |        |     |       |       |
| First-Time Freshmen |     |       |    |     |     |       |      |       |       |          |      |      |       |        |     |      |       |        |     |       |       |
| Other Freshmen      |     |       |    |     |     |       | 3    |       |       |          |      |      | 1     |        | 2   |      |       |        | 6   |       | 6     |
| Sophomores          | 1   |       |    |     | 1   |       | 4    | 1     |       |          |      |      |       |        | 5   | 2    | 1     | 2      | 12  | 5     | 17    |
| Juniors             |     |       | 4  | 1   | 3   |       | 7    | 2     |       |          |      |      | 2     |        | 19  | 10   | 2     | 1      | 37  | 14    | 51    |
| Seniors             |     |       | 6  |     | 3   | 2     | 8    | 4     |       |          |      |      | 4     | 1      | 24  | 7    | 2     | 2      | 47  | 16    | 63    |
| Special             |     |       |    |     |     |       |      |       |       |          |      |      |       |        |     |      |       |        |     |       |       |
| Total Full-Time     | 1   |       | 10 | 1   | 7   | 2     | 22   | 7     |       |          |      |      | 7     | 1      | 50  | 19   | 5     | 5      | 102 | 35    | 137   |
| Part-Time           |     |       |    |     |     |       |      |       |       |          |      |      |       |        |     |      |       |        |     |       |       |
| First-Time Freshmen |     |       |    |     | 1   |       | 3    |       |       |          |      |      | 2     |        | 4   | 3    | 1     | 1      | 11  | 4     | 15    |
| Other Freshmen      |     |       | 9  | 1   | 10  | 6     | 14   | 5     | 1     |          |      | 1    | 1     | 2      | 28  | 21   | 2     |        | 65  | 36    | 101   |
| Sophomores          |     |       | 26 | 5   | 23  | 10    | 35   | 12    |       |          | 2    |      | 9     | 4      | 92  | 33   | 5     | 2      | 192 | 66    | 258   |
| Juniors             | 2   |       | 14 | 5   | 18  | 4     | 47   | 15    |       |          | 5    | 1    | 17    | 8      | 125 | 67   | 8     | 2      | 236 | 102   | 338   |
| Seniors             | 1   |       | 14 | 8   | 16  | 10    | 47   | 20    |       |          | 4    |      | 15    | 5      | 136 | 97   | 11    | 3      | 244 | 143   | 387   |
| Special             |     |       |    |     | 2   | 2     | 2    | 1     |       |          |      |      |       | 1      | 12  | 12   |       | 1      | 16  | 17    | 33    |
| Total Part-Time     | 3   |       | 63 | 19  | 70  | 32    | 148  | 53    | 1     |          | 11   | 2    | 44    | 20     | 397 | 233  | 27    | 9      | 764 | 368   | 1,132 |
| Total Undergraduate | 4   |       | 73 | 20  | 77  | 34    | 170  | 60    | 1     |          | 11   | 2    | 51    | 21     | 447 | 252  | 32    | 14     | 866 | 403   | 1,269 |
| Graduate            |     |       |    |     |     |       |      |       |       |          |      |      |       |        |     |      |       |        |     |       |       |
| Full-Time           |     |       |    |     |     |       |      |       |       |          |      |      |       |        |     |      |       |        |     |       |       |
| Certificate         |     |       |    |     |     |       |      |       |       |          |      |      |       |        |     |      |       |        |     |       |       |
| Masters             |     |       |    |     |     |       |      |       |       |          |      |      |       |        | 3   | 3    |       | 1      | 3   | 4     | 7     |
| Doctoral            |     |       |    |     |     |       |      |       |       |          |      |      |       |        |     |      |       |        |     |       |       |
| Special Graduate    |     |       |    |     |     |       |      |       |       |          |      |      |       |        |     |      |       |        |     |       |       |
| Total Full-Time     |     |       |    |     |     |       |      |       |       |          |      |      |       |        | 3   | 3    |       | 1      | 3   | 4     | 7     |
| Part-Time           |     |       |    |     |     |       |      |       |       |          |      |      |       |        |     |      |       |        |     |       |       |
| Certificate         |     |       |    |     | 1   |       | 2    |       |       |          | 1    |      |       |        | 2   | 8    |       |        | 6   | 8     | 14    |
| Masters             | 1   |       | 4  | 3   | 4   | 3     | 6    | 4     |       |          | 1    |      | 1     | 1      | 82  | 49   | 3     | 11     | 102 | 71    | 173   |
| Doctoral            |     |       |    |     |     |       |      |       |       |          |      | 1    |       |        | 3   |      |       | 1      | 3   | 2     | 5     |
| Special Graduate    |     |       |    |     |     |       |      |       |       |          |      |      |       |        |     |      |       |        |     |       |       |
| Total Part-Time     | 1   |       | 4  | 3   | 5   | 3     | 8    | 4     |       |          | 2    | 1    | 1     | 1      | 87  | 57   | 3     | 12     | 111 | 81    | 192   |
| Total Graduate      | 1   |       | 4  | 3   | 5   | 3     | 8    | 4     |       |          | 2    | 1    | 1     | 1      | 90  | 60   | 3     | 13     | 114 | 85    | 199   |
| Total All Students  | 5   |       | 77 | 23  | 82  | 37    | 178  | 64    | 1     |          | 13   | 3    | 52    | 22     | 537 | 312  | 35    | 27     | 980 | 488   | 1,468 |