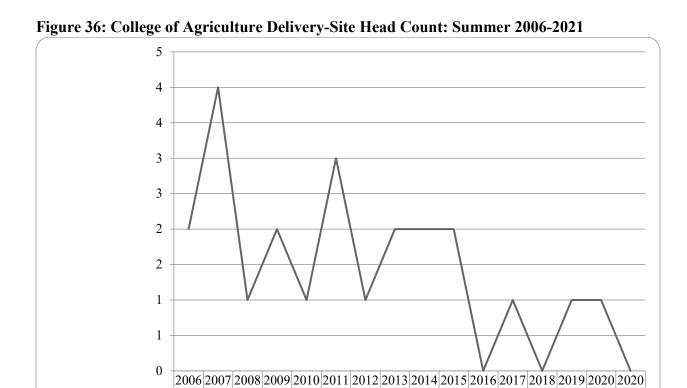

| Figure 33: Non-Degree/Intercampus Special Graduate Students Head Count: Summer 2006-2021                                                                 | 36 |
|----------------------------------------------------------------------------------------------------------------------------------------------------------|----|
| Figure 34: Non-Degree/Intercampus Special Graduate Students Head Count by Ethnicity by Gender: Summer 2021                                               | 36 |
| Table 13: Non-Degree/Intercampus Head Count Summary for Special Graduate Students by Full and Part-Time by Gender and Race Classification: Summer 2021   | 37 |
| Table 14: Cooperative Graduate Program Head Count Summary for Graduate Students by Full and Part-<br>Time by Gender and Race Classification: Summer 2021 |    |
| Figure 35: Other Honors Student Credit Hours by Level of Instruction: Summer 2006-2021                                                                   | 39 |
| Figure 36: College of Agriculture Delivery-Site Head Count: Summer 2006-2021                                                                             | 40 |
| Figure 37: College of Agriculture Delivery-Site Student Credit Hours: Summer 2006-2021                                                                   | 40 |
| Figure 38: College of Architecture Delivery-Site Head Count: Summer 2006-2021                                                                            | 41 |
| Figure 39: College of Engineering Delivery-Site Head Count: Summer 2006-2021                                                                             | 42 |
| Figure 40: College of Engineering Delivery-Site Student Credit Hours: Summer 2006-2021                                                                   | 42 |
| Table 15: College of Engineering Head Count Summary for Undergraduate Students by Full and Part-<br>Time by Gender and Race Classification: Summer 2021  | 43 |
| Figure 41: College of Education and Human Sciences Delivery-Site Head Count: Summer 2006-20214                                                           | 44 |
| Figure 42: College of Education and Human Sciences Delivery-Site Student Credit Hours: Summer 2006-2021                                                  |    |
| GLOSSARY                                                                                                                                                 | 45 |