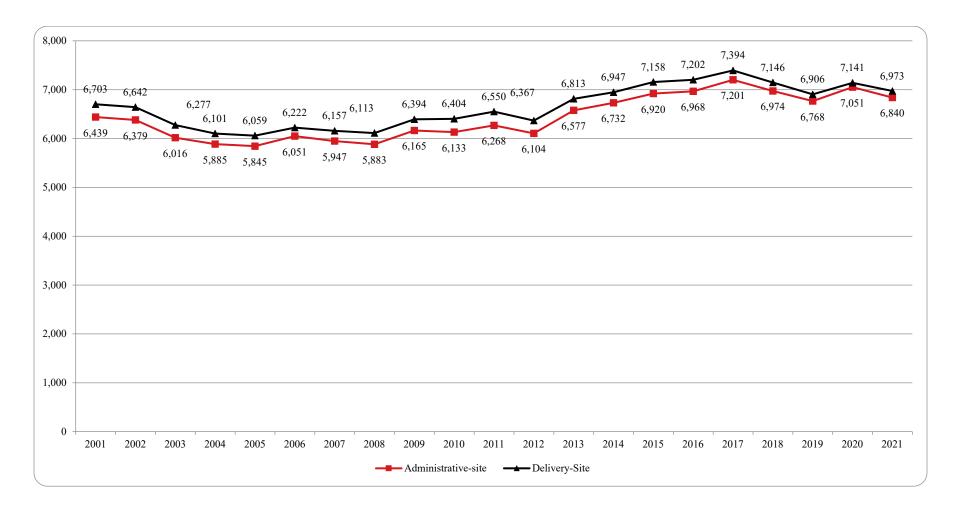

Figure 1: Delivery-Site & Administrative-Site Head Count Enrollment: Summer 2001-2021

Figure 2: UNO Delivery-Site Head Count by Student Level: Summer 2006-2021

Figure 3: UNO Delivery-Site Student Credit Hours by Student Level: Summer 2006-2021

### Summer 2021 Delivery-Site Campus Summary

A campus summary of changes in delivery-site head count enrollment and student credit hours compared to the summer 2020 is below.

- Summer 2021 head count enrollment 6,973, a 2.4% decrease compared to the summer 2019 enrollment of 7,141 (see Figure 1).
- Summer 2021 undergraduate head count enrollment is 5,002, a 5.9% decrease compared to the summer 2020 enrollment of 5,316 (see Figure 2).
- Summer 2021 graduate head count enrollment is 1,971, a 8.0% increase compared to the summer 2020 enrollment of 1,825 (see Figure 2).
- Summer 2021 student credit hours are 42,187, a 4.6% decrease compared to the summer 2020 credit hours of 44,239 (see Figure 3).
- Summer 2021 undergraduate credit hours are 32,343, down from summer 2020 by 7.1% (see Figure 3).
- Summer 2021 graduate credit hours are 9,844, up from summer 2020 by 4.4% (see Figure 3).

### Administrative-Site

• Summer 2021 administrative-site head count enrollment is 6,840, a 3.0% decrease from the previous summer and administrative-site credit hours are 42,718, down by 4.6% (see Figures 5 & 6).