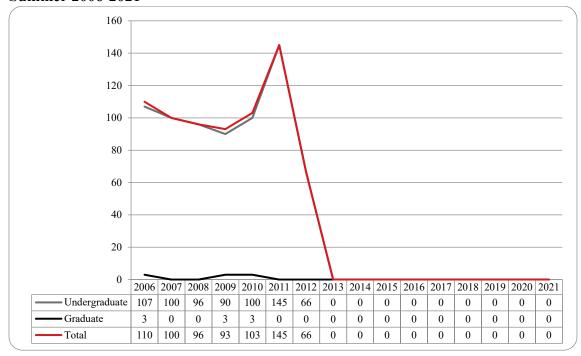

Figure 1: Delivery-Site & Administrative-Site Head Count Enrollment: Summer 2001-2021

Figure 2: UNO Delivery-Site Head Count by Student Level: Summer 2006-2021

Figure 3: UNO Delivery-Site Student Credit Hours by Student Level: Summer 2006-2021