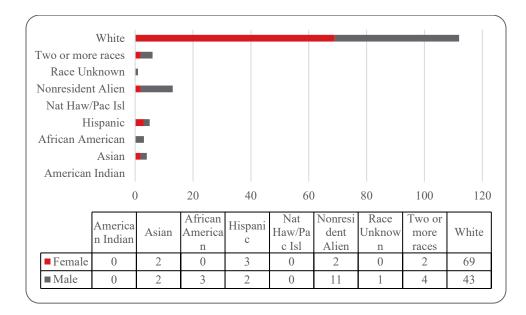

Figure 5: UNO Administrative-Site Head Count by Student Level: Summer 2006-2021

Figure 6: UNO Administrative-Site Student Credit Hours: Summer 2006-2021

Figure 7: UNO Administrative-Site Head Count by Ethnicity by Gender: Summer 2021