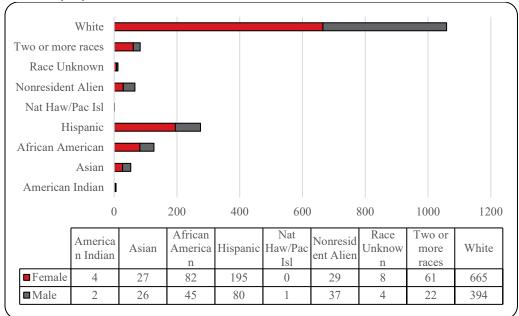

| Figure 17: College of Education Head Count: Summer 2006-2021                                                                                                                                                    | . 19 |
|-----------------------------------------------------------------------------------------------------------------------------------------------------------------------------------------------------------------|------|
| Figure 18: College of Education Student Credit Hours: Summer 2006-2021                                                                                                                                          | . 19 |
| Figure 19: College of Education Head Count by Ethnicity by Gender: Summer 2021                                                                                                                                  | . 20 |
| Table 7: College of Education Head Count Summary for Undergraduate and Graduate Summary for Fu and Part-Time by Gender and Race Classification: Summer 2021                                                     |      |
| Figure 20: College of Information Science & Technology Head Count: Summer 2006-2021                                                                                                                             | . 22 |
| Figure 21: College of Information Science & Technology Student Credit Hours: Summer 2006-2021                                                                                                                   | . 22 |
| Figure 22: College of Information Science & Technology Head Count by Ethnicity by Gender: Summer 2021                                                                                                           | . 23 |
| Table 8: College of Information Science and Technology Head Count Summary for Undergraduate and Graduate Students for Full and Part-Time by Gender and Race Classification: Summer 2021                         |      |
| Figure 23: College of Public Affairs & Community Service Delivery-Site Head Count: Summer 2006-202                                                                                                              |      |
| Figure 24: College of Public Affairs & Community Service Delivery-Site Student Credit Hours: Summer 2006-2021                                                                                                   | . 25 |
| Figure 25: College of Public Affairs & Community Service Delivery-Site Head Count by Ethnicity by Gender: Summer 2021                                                                                           | . 26 |
| Table 9: College of Public Affairs and Community Service Delivery-Site Head Count for Undergraduate and Graduate Students by Full and Part-Time by Gender and Race Classification: Summer 2021                  |      |
| Figure 26: College of Public Affairs & Community Service Administrative-Site Head Count: Summer 200 2021                                                                                                        |      |
| Figure 27: College of Public Affairs & Community Service Administrative-Site Student Credit Hours: Summer 2006-2021                                                                                             | . 28 |
| Figure 28: College of Public Affairs & Community Service Administrative-Site Head Count by Ethnicity I<br>Gender: Summer 2021                                                                                   | -    |
| Table 10: College of Public Affairs & Community Service Administrative-Site Head Count Summary for<br>Undergraduate and Graduate Students by Full and Part-Time by Gender and Race Classification: Sumn<br>2021 | ner  |
| Figure 29: College of CPACS, Division of Continuing Studies Head Count: Summer 2006-2021                                                                                                                        | .31  |
| Table 11: College of CPACS Division of Continuing Studies Head Count Summary for Undergraduate Students by Full and Part-Time by Gender and Race Classification: Summer 2021                                    | .32  |
| Figure 30: University Division Head Count: Summer 2006-2021                                                                                                                                                     | .33  |
| Figure 31: Non-Degree/Intercampus Special Undergraduate Students Head Count: Summer 2006-2021                                                                                                                   | 134  |
| Figure 32: Non-Degree/Intercampus Special Undergraduate Students Head Count by Ethnicity by Gender: Summer 2021                                                                                                 | .34  |
| Table 12: Non-Degree/Intercampus Head Count Summary for Special Undergraduate Students by Full and Part-Time by Gender and Race Classification: Summer 2021                                                     |      |
|                                                                                                                                                                                                                 |      |