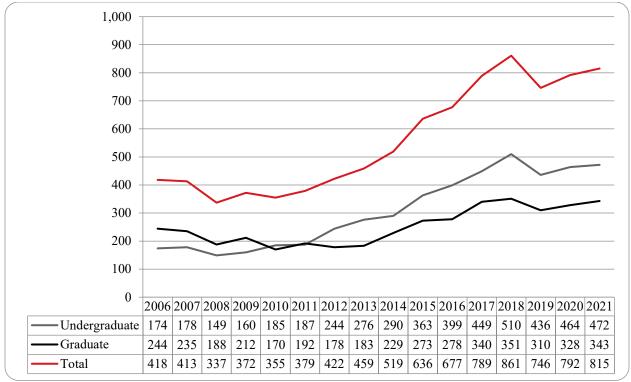

| Figure 17: College of Education Head Count: Summer 2006-2021                                                                                                                                                    | . 19 |
|-----------------------------------------------------------------------------------------------------------------------------------------------------------------------------------------------------------------|------|
| Figure 18: College of Education Student Credit Hours: Summer 2006-2021                                                                                                                                          | . 19 |
| Figure 19: College of Education Head Count by Ethnicity by Gender: Summer 2021                                                                                                                                  | . 20 |
| Table 7: College of Education Head Count Summary for Undergraduate and Graduate Summary for Fu and Part-Time by Gender and Race Classification: Summer 2021                                                     |      |
| Figure 20: College of Information Science & Technology Head Count: Summer 2006-2021                                                                                                                             | . 22 |
| Figure 21: College of Information Science & Technology Student Credit Hours: Summer 2006-2021                                                                                                                   | . 22 |
| Figure 22: College of Information Science & Technology Head Count by Ethnicity by Gender: Summer 2021                                                                                                           | . 23 |
| Table 8: College of Information Science and Technology Head Count Summary for Undergraduate and Graduate Students for Full and Part-Time by Gender and Race Classification: Summer 2021                         |      |
| Figure 23: College of Public Affairs & Community Service Delivery-Site Head Count: Summer 2006-202                                                                                                              |      |
| Figure 24: College of Public Affairs & Community Service Delivery-Site Student Credit Hours: Summer 2006-2021                                                                                                   | . 25 |
| Figure 25: College of Public Affairs & Community Service Delivery-Site Head Count by Ethnicity by Gender: Summer 2021                                                                                           | . 26 |
| Table 9: College of Public Affairs and Community Service Delivery-Site Head Count for Undergraduate and Graduate Students by Full and Part-Time by Gender and Race Classification: Summer 2021                  |      |
| Figure 26: College of Public Affairs & Community Service Administrative-Site Head Count: Summer 200 2021                                                                                                        |      |
| Figure 27: College of Public Affairs & Community Service Administrative-Site Student Credit Hours: Summer 2006-2021                                                                                             | . 28 |
| Figure 28: College of Public Affairs & Community Service Administrative-Site Head Count by Ethnicity I<br>Gender: Summer 2021                                                                                   | -    |
| Table 10: College of Public Affairs & Community Service Administrative-Site Head Count Summary for<br>Undergraduate and Graduate Students by Full and Part-Time by Gender and Race Classification: Sumn<br>2021 | ner  |
| Figure 29: College of CPACS, Division of Continuing Studies Head Count: Summer 2006-2021                                                                                                                        | .31  |
| Table 11: College of CPACS Division of Continuing Studies Head Count Summary for Undergraduate Students by Full and Part-Time by Gender and Race Classification: Summer 2021                                    | .32  |
| Figure 30: University Division Head Count: Summer 2006-2021                                                                                                                                                     | .33  |
| Figure 31: Non-Degree/Intercampus Special Undergraduate Students Head Count: Summer 2006-2021                                                                                                                   | 134  |
| Figure 32: Non-Degree/Intercampus Special Undergraduate Students Head Count by Ethnicity by Gender: Summer 2021                                                                                                 | .34  |
| Table 12: Non-Degree/Intercampus Head Count Summary for Special Undergraduate Students by Full and Part-Time by Gender and Race Classification: Summer 2021                                                     |      |
|                                                                                                                                                                                                                 |      |