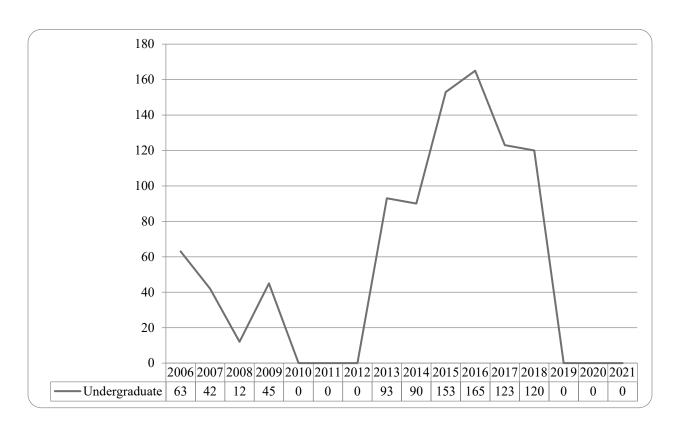

| Figure 33: Non-Degree/Intercampus Special Graduate Students Head Count: Summer 2006-2021                                                                 | 36 |
|----------------------------------------------------------------------------------------------------------------------------------------------------------|----|
| Figure 34: Non-Degree/Intercampus Special Graduate Students Head Count by Ethnicity by Gender: Summer 2021                                               | 36 |
| Table 13: Non-Degree/Intercampus Head Count Summary for Special Graduate Students by Full and Part-Time by Gender and Race Classification: Summer 2021   | 37 |
| Table 14: Cooperative Graduate Program Head Count Summary for Graduate Students by Full and Part-<br>Time by Gender and Race Classification: Summer 2021 |    |
| Figure 35: Other Honors Student Credit Hours by Level of Instruction: Summer 2006-2021                                                                   | 39 |
| Figure 36: College of Agriculture Delivery-Site Head Count: Summer 2006-2021                                                                             | 40 |
| Figure 37: College of Agriculture Delivery-Site Student Credit Hours: Summer 2006-2021                                                                   | 40 |
| Figure 38: College of Architecture Delivery-Site Head Count: Summer 2006-2021                                                                            | 41 |
| Figure 39: College of Engineering Delivery-Site Head Count: Summer 2006-2021                                                                             | 42 |
| Figure 40: College of Engineering Delivery-Site Student Credit Hours: Summer 2006-2021                                                                   | 42 |
| Table 15: College of Engineering Head Count Summary for Undergraduate Students by Full and Part-<br>Time by Gender and Race Classification: Summer 2021  | 43 |
| Figure 41: College of Education and Human Sciences Delivery-Site Head Count: Summer 2006-20214                                                           | 44 |
| Figure 42: College of Education and Human Sciences Delivery-Site Student Credit Hours: Summer 2006-2021                                                  |    |
| GLOSSARY                                                                                                                                                 | 45 |