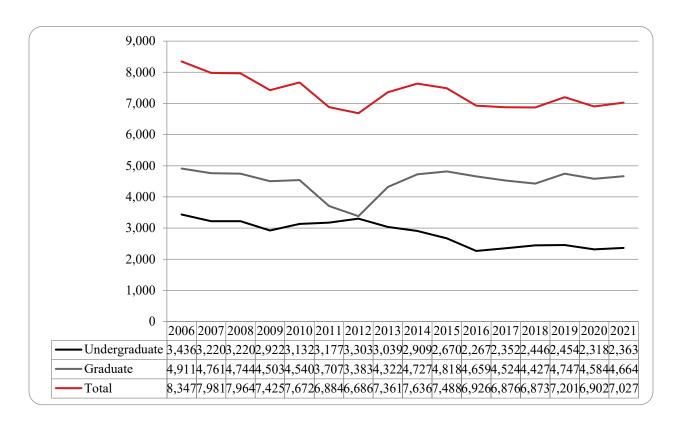

Figure 17: College of Education Head Count: Summer 2006-2021

Figure 18: College of Education Student Credit Hours: Summer 2006-2021

Figure 19: College of Education Head Count by Ethnicity by Gender: Summer 2021