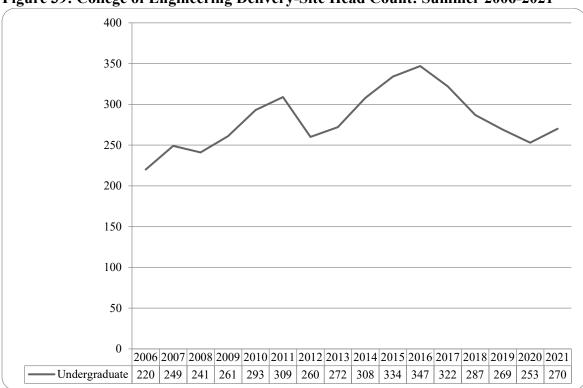

| Figure 33: Non-Degree/Intercampus Special Graduate Students Head Count: Summer 2006-2021                                                                 | 36 |
|----------------------------------------------------------------------------------------------------------------------------------------------------------|----|
| Figure 34: Non-Degree/Intercampus Special Graduate Students Head Count by Ethnicity by Gender: Summer 2021                                               | 36 |
| Table 13: Non-Degree/Intercampus Head Count Summary for Special Graduate Students by Full and Part-Time by Gender and Race Classification: Summer 2021   | 37 |
| Table 14: Cooperative Graduate Program Head Count Summary for Graduate Students by Full and Part-<br>Time by Gender and Race Classification: Summer 2021 |    |
| Figure 35: Other Honors Student Credit Hours by Level of Instruction: Summer 2006-2021                                                                   | 39 |
| Figure 36: College of Agriculture Delivery-Site Head Count: Summer 2006-2021                                                                             | 40 |
| Figure 37: College of Agriculture Delivery-Site Student Credit Hours: Summer 2006-2021                                                                   | 40 |
| Figure 38: College of Architecture Delivery-Site Head Count: Summer 2006-2021                                                                            | 41 |
| Figure 39: College of Engineering Delivery-Site Head Count: Summer 2006-2021                                                                             | 42 |
| Figure 40: College of Engineering Delivery-Site Student Credit Hours: Summer 2006-2021                                                                   | 42 |
| Table 15: College of Engineering Head Count Summary for Undergraduate Students by Full and Part-<br>Time by Gender and Race Classification: Summer 2021  | 43 |
| Figure 41: College of Education and Human Sciences Delivery-Site Head Count: Summer 2006-20214                                                           | 44 |
| Figure 42: College of Education and Human Sciences Delivery-Site Student Credit Hours: Summer 2006-2021                                                  |    |
| GLOSSARY                                                                                                                                                 | 45 |