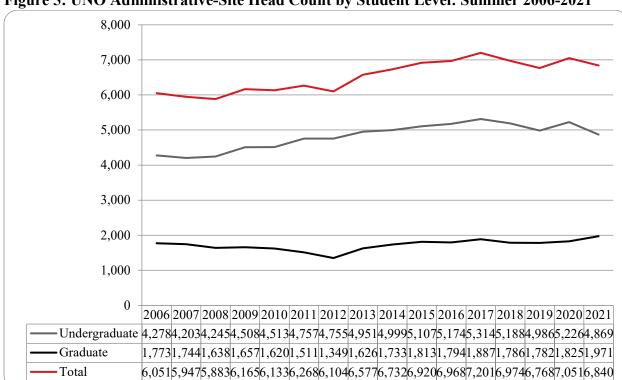

### Administrative-Site

• Summer 2021 administrative-site head count enrollment is 6,840, a 3.0% decrease from the previous summer and administrative-site credit hours are 42,718, down by 4.6% (see Figures 5 & 6).

Figure 5: UNO Administrative-Site Head Count by Student Level: Summer 2006-2021

Figure 6: UNO Administrative-Site Student Credit Hours: Summer 2006-2021

Figure 7: UNO Administrative-Site Head Count by Ethnicity by Gender: Summer 2021