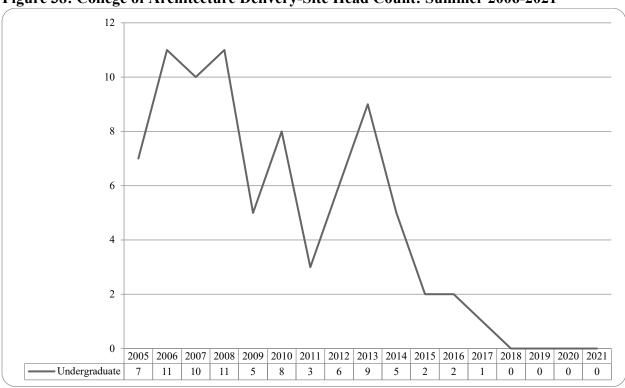

| Figure 33: Non-Degree/Intercampus Special Graduate Students Head Count: Summer 2006-2021                                                                 | 36 |
|----------------------------------------------------------------------------------------------------------------------------------------------------------|----|
| Figure 34: Non-Degree/Intercampus Special Graduate Students Head Count by Ethnicity by Gender: Summer 2021                                               | 36 |
| Table 13: Non-Degree/Intercampus Head Count Summary for Special Graduate Students by Full and Part-Time by Gender and Race Classification: Summer 2021   | 37 |
| Table 14: Cooperative Graduate Program Head Count Summary for Graduate Students by Full and Part-<br>Time by Gender and Race Classification: Summer 2021 |    |
| Figure 35: Other Honors Student Credit Hours by Level of Instruction: Summer 2006-2021                                                                   | 39 |
| Figure 36: College of Agriculture Delivery-Site Head Count: Summer 2006-2021                                                                             | 40 |
| Figure 37: College of Agriculture Delivery-Site Student Credit Hours: Summer 2006-2021                                                                   | 40 |
| Figure 38: College of Architecture Delivery-Site Head Count: Summer 2006-2021                                                                            | 41 |
| Figure 39: College of Engineering Delivery-Site Head Count: Summer 2006-2021                                                                             | 42 |
| Figure 40: College of Engineering Delivery-Site Student Credit Hours: Summer 2006-2021                                                                   | 42 |
| Table 15: College of Engineering Head Count Summary for Undergraduate Students by Full and Part-<br>Time by Gender and Race Classification: Summer 2021  | 43 |
| Figure 41: College of Education and Human Sciences Delivery-Site Head Count: Summer 2006-20214                                                           | 44 |
| Figure 42: College of Education and Human Sciences Delivery-Site Student Credit Hours: Summer 2006-2021                                                  |    |
| GLOSSARY                                                                                                                                                 | 45 |