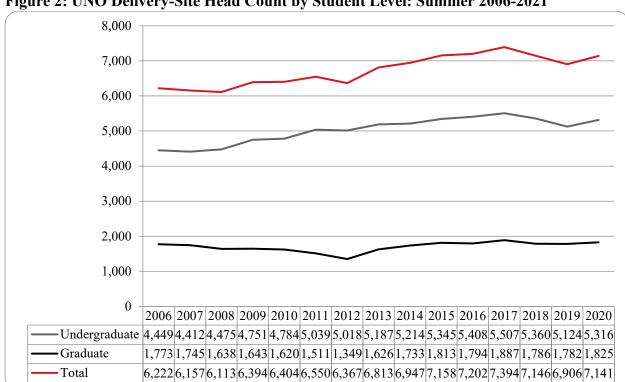

Figure 1: Delivery-Site & Administrative-Site Head Count Enrollment: Summer 2001-2021

Figure 2: UNO Delivery-Site Head Count by Student Level: Summer 2006-2021

Figure 3: UNO Delivery-Site Student Credit Hours by Student Level: Summer 2006-2021

### Summer 2021 Delivery-Site Campus Summary

A campus summary of changes in delivery-site head count enrollment and student credit hours compared to the summer 2020 is below.

- Summer 2021 head count enrollment 6,973, a 2.4% decrease compared to the summer 2019 enrollment of 7,141 (see Figure 1).
- Summer 2021 undergraduate head count enrollment is 5,002, a 5.9% decrease compared to the summer 2020 enrollment of 5,316 (see Figure 2).
- Summer 2021 graduate head count enrollment is 1,971, a 8.0% increase compared to the summer 2020 enrollment of 1,825 (see Figure 2).
- Summer 2021 student credit hours are 42,187, a 4.6% decrease compared to the summer 2020 credit hours of 44,239 (see Figure 3).
- Summer 2021 undergraduate credit hours are 32,343, down from summer 2020 by 7.1% (see Figure 3).
- Summer 2021 graduate credit hours are 9,844, up from summer 2020 by 4.4% (see Figure 3).