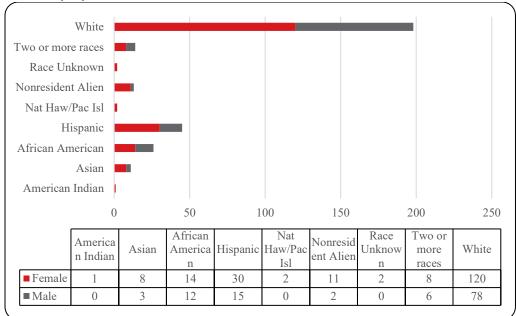

Figure 17: College of Education Head Count: Summer 2006-2021

Figure 18: College of Education Student Credit Hours: Summer 2006-2021

Figure 19: College of Education Head Count by Ethnicity by Gender: Summer 2021

Table 7: College of Education Head Count Summary for Undergraduate and Graduate Summary for Full and Part-Time by Gender and Race Classification: Summer 2021

|                     | 1   | rican |    |     | Afr | ican |      |       | Nat Ha | aw / Pac | Ra   | ace | Two o | r more |     |     |    | esident |     |       |          |
|---------------------|-----|-------|----|-----|-----|------|------|-------|--------|----------|------|-----|-------|--------|-----|-----|----|---------|-----|-------|----------|
|                     | Ind | ian   | As | ian | Ame |      | Hisp | anics | Is     | sl       | Unkı | _   | ra    | ces    | Wh  | ite | Al | ien     |     | Total |          |
|                     | F   | M     | F  | M   | F   | M    | F    | M     | F      | M        | F    | M   | F     | M      | F   | M   | F  | M       | F   | M     | Total    |
| Undergraduate       |     |       |    |     |     |      |      |       |        |          |      |     |       |        |     |     |    |         |     |       |          |
| Full-Time           |     |       |    |     |     |      |      |       |        |          |      |     |       |        |     |     |    |         |     |       | <u> </u> |
| First-Time Freshmen |     |       |    |     |     |      |      |       |        |          |      |     |       |        |     |     |    |         |     |       |          |
| Other Freshmen      |     |       |    |     |     |      |      |       |        |          |      |     |       |        |     |     |    | 1       |     | 1     | 1        |
| Sophomores          |     |       |    |     |     |      |      |       |        |          |      |     |       |        | 2   |     | 1  |         | 3   |       | 3        |
| Juniors             |     |       |    |     | 2   |      | 1    | 1     |        |          |      |     | 1     |        | 7   | 2   |    |         | 11  | 3     | 14       |
| Seniors             |     |       | 2  | 1   |     | 2    | 2    | 2     |        |          |      |     |       |        | 10  | 3   | 1  |         | 15  | 8     | 23       |
| Special             |     |       |    |     |     |      |      |       |        |          |      |     |       |        |     |     |    |         |     |       | 1        |
| Total Full-Time     |     |       | 2  | 1   | 2   | 2    | 3    | 3     |        |          |      |     | 1     |        | 19  | 5   | 2  | 1       | 29  | 12    | 41       |
| Part-Time           |     |       |    |     |     |      |      |       |        |          |      |     |       |        |     |     |    |         |     |       |          |
| First-Time Freshmen |     |       |    |     |     |      |      |       |        |          |      |     |       |        | 2   |     |    |         | 2   |       | 2        |
| Other Freshmen      | 1   |       | 2  | 1   |     | 1    | 5    |       |        |          |      |     | 1     |        | 8   | 3   | 1  | 1       | 18  | 6     | 24       |
| Sophomores          |     |       | 3  |     | 6   | 3    | 11   | 4     | 1      |          | 1    |     | 3     | 1      | 61  | 8   |    | 3       | 86  | 19    | 105      |
| Juniors             | 1   |       | 3  |     | 2   | 3    | 17   | 11    |        |          | 1    |     | 4     | 4      | 83  | 27  | 1  | 2       | 112 | 47    | 159      |
| Seniors             |     |       | 9  |     | 9   |      | 28   | 7     |        |          |      | 1   | 11    | 3      | 99  | 41  | 8  |         | 164 | 55    | 219      |
| Special             |     |       |    |     |     |      | 1    | 2     |        |          |      |     |       |        | 10  | 2   |    |         | 11  | 4     | 15       |
| Total Part-Time     | 2   |       | 17 | 1   | 17  | 7    | 62   | 24    | 1      |          | 2    | 1   | 19    | 8      | 263 | 81  | 10 | 9       | 393 | 131   | 524      |
| Total Undergraduate | 2   |       | 19 | 2   |     | 9    | 65   | 27    | 1      |          | 2    | 1   | 20    | 8      | 282 | 86  | 12 | 10      | 422 | 143   | 565      |
| Graduate            |     |       |    |     |     |      |      |       |        |          |      |     |       |        |     |     |    |         |     |       |          |
| Full-Time           |     |       |    |     |     |      |      |       |        |          |      |     |       |        |     |     |    |         |     |       |          |
| Certificate         |     |       |    |     |     |      |      |       |        |          |      |     |       |        |     |     |    |         |     |       |          |
| Masters             |     |       | 2  |     | 4   | 1    | 7    | 2     |        |          | 1    |     | 6     | 3      | 139 | 25  | 1  | 1       | 160 | 32    | 192      |
| Doctoral            |     |       |    |     | ·   | -    | ,    | 1     |        |          | -    |     | Ů     |        | 107 |     | -  |         | 100 | 1     | 1        |
| Special Graduate    |     |       |    |     |     |      |      |       |        |          |      |     |       |        | 3   | 1   |    |         | 3   | 1     | 4        |
| Total Full-Time     |     |       | 2  |     | 4   | 1    | 7    | 3     |        |          | 1    |     | 6     | 3      | 142 | 26  | 1  | 1       | 163 | 34    | 197      |
| Part-Time           |     |       |    |     |     |      |      |       |        |          |      |     |       |        |     |     |    |         |     |       |          |
| Certificate         |     |       |    |     |     |      |      |       |        |          |      |     | 1     |        | 1   |     |    |         | 1   |       | 1        |
| Masters             |     |       | 1  |     | 10  | 3    | 24   | 10    | 1      | 1        | 1    |     | 16    | 4      | 252 | 63  | 3  | 6       | 308 | 87    | 395      |
| Doctoral            |     |       | 1  |     | 3   | 1    | 24   | 10    | 1      | 1        | 1    |     | 2     | 4      | 252 | 16  | 2  | 3       | 35  | 21    | 56       |
| Special Graduate    |     |       | 1  |     | 1   | 1    | 4    | 1     | [<br>  |          |      |     |       |        | 43  | 5   |    | 3       | 48  | 5     | 53       |
| Total Part-Time     |     |       | 2  |     | 14  | 4    | 30   | 11    | 1      | 1        | 1    |     | 18    | 4      | 321 | 84  | 5  | 9       | 392 | 113   | 505      |
| Total Graduate      |     |       | 4  |     | 18  | 5    | 37   | 14    | 1      | 1        | 2    |     | 24    | 7      | 463 | 110 | 6  |         | 555 | 147   | 702      |
| Total Graduate      |     |       | 4  |     | 10  | 3    | 31   | 14    | 1      | 1        |      |     | 24    | /      | 403 | 110 | 0  | 10      | 333 | 14/   | /02      |
| Total All Students  | 2   |       | 23 | 2   | 37  | 14   | 102  | 41    | 2      | 1        | 4    | 1   | 44    | 15     | 745 | 196 | 18 | 20      | 977 | 290   | 1,267    |