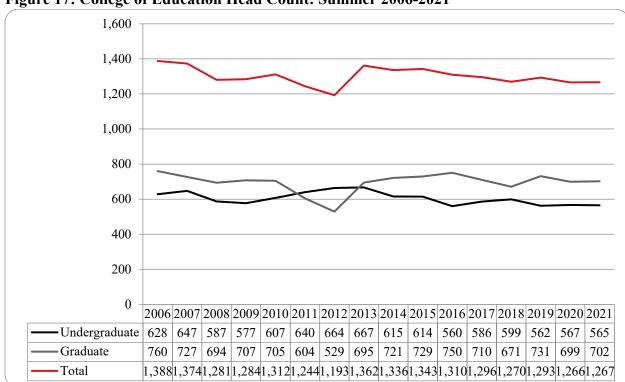

Figure 17: College of Education Head Count: Summer 2006-2021

Figure 18: College of Education Student Credit Hours: Summer 2006-2021

Figure 19: College of Education Head Count by Ethnicity by Gender: Summer 2021