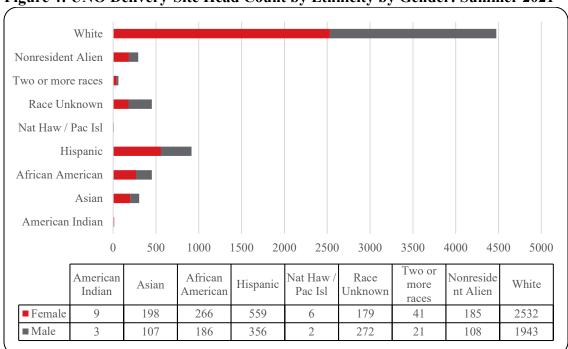

Figure 4: UNO Delivery-Site Head Count by Ethnicity by Gender: Summer 2021

Table 2: Total UNO Delivery-Site Head Count Summary for Undergraduate and Graduate Students Full and Part-Time by Gender and Race Classification: Summer 2021

|                     | Ame | rican |     |     | Afr | ican  |      |       | Nat H | aw / Pac | R    | ice  | Two or | r more |       |       | Nonre | sident |       |       |          |
|---------------------|-----|-------|-----|-----|-----|-------|------|-------|-------|----------|------|------|--------|--------|-------|-------|-------|--------|-------|-------|----------|
|                     | Ind | ian   | As  | ian | Ame | rican | Hisp | anics | I     | sl       | Unkı | 10wn | rac    | es     | Wh    | nite  | Ali   | en     |       | Total |          |
|                     | F   | M     | F   | M   | F   | M     | F    | M     | F     | M        | F    | M    | F      | M      | F     | M     | F     | M      | F     | M     | Total    |
| Undergraduate       |     |       |     |     |     |       |      |       |       |          |      |      |        |        |       |       |       |        |       |       | 1        |
| Full-Time           |     |       |     |     |     |       |      |       |       |          |      |      |        |        |       |       |       |        |       |       | 1        |
| First-Time Freshmen |     | 1     |     | 1   |     |       |      |       |       |          |      |      |        |        |       |       |       |        |       | 2     | 2        |
| Other Freshmen      |     |       |     |     |     | 2     | 3    | 4     |       |          |      |      | 1      |        | 8     | 8     |       | 2      | 12    | 16    | 28       |
| Sophomores          | 1   |       |     | 2   | 3   | 2     | 5    | 2     |       |          |      |      | 2      | 2      | 22    | 10    | 3     | 10     | 36    | 28    | 64       |
| Juniors             |     |       | 6   | 3   | 15  | 5     | 26   | 7     |       | 1        | 4    | 1    | 4      | 5      | 64    | 51    | 5     | 10     | 124   | 83    | 207      |
| Seniors             | 1   |       | 9   | 4   | 11  | 9     | 30   | 19    | 1     |          | 3    |      | 5      | 6      | 83    | 59    | 8     | 25     | 151   | 122   | 273      |
| Special             |     |       |     | 1   |     |       | 1    |       |       |          |      |      | 1      |        | 1     | 3     |       |        | 3     | 4     | 7        |
| Total               | 2   | 1     | 15  | 11  | 29  | 18    | 65   | 32    | 1     | 1        | 7    | 1    | 13     | 13     | 178   | 131   | 16    | 47     | 326   | 255   | 581      |
| Part-Time           |     |       |     |     |     |       |      |       |       |          |      |      |        |        |       |       |       |        |       |       |          |
| First-Time Freshmen |     |       |     |     | 1   |       | 3    | 3     |       |          | 1    |      | 2      |        | 6     | 4     | 1     | 4      | 14    | 11    | 25       |
| Other Freshmen      | 1   | 1     | 24  | 10  | 22  | 19    | 44   | 28    | 1     |          | 4    | 2    | 7      | 4      | 95    | 101   | 3     | 11     | 201   | 176   | 377      |
| Sophomores          |     |       | 39  | 16  | 40  |       | 77   | 50    | 1     |          | 4    | 1    | 20     | 11     | 250   | 237   | 16    | 32     | 447   | 373   | 820      |
| Juniors             | 3   | 1     | 40  | 24  | 42  | 47    | 125  | 89    |       |          | 8    | 4    | 41     | 27     | 428   | 389   | 25    | 38     | 712   | 619   | 1,331    |
| Seniors             | 2   |       | 48  | 33  | 67  | 44    | 138  | 94    | 2     |          | 8    | 7    | 53     | 32     | 533   | 542   | 56    | 54     | 907   | 806   | 1,713    |
| Special             |     |       | 1   | 1   | 6   | 6     | 8    | 8     |       |          |      |      | 4      | 2      | 67    | 46    | 2     | 4      | 88    | 67    | 155      |
| Total Part-Time     | 6   | 2     | 152 | 84  | 178 | 142   | 395  | 272   | 4     |          | 25   | 14   | 127    | 76     | 1,379 | 1,319 | 103   | 143    | 2,369 | 2,052 | 4,421    |
| Total Undergraduate | 8   | 3     | 167 | 95  | 207 | 160   | 460  | 304   | 5     | 1        | 32   | 15   | 140    | 89     | 1,557 | 1,450 | 119   | 190    | 2,695 | 2,307 | 5,002    |
| Graduate            |     |       |     |     |     |       |      |       |       |          |      |      |        |        |       |       |       |        |       |       |          |
| Full-Time           |     |       |     |     |     |       |      |       |       |          |      |      |        |        |       |       |       |        |       |       |          |
| Certificate         |     |       |     |     |     |       |      |       |       |          |      |      |        |        |       |       |       |        |       |       | <u> </u> |
| Masters             |     |       | 5   |     | 8   | 2     | 16   | 6     |       |          | 1    |      | 9      | 4      | 205   | 51    | 3     | 4      | 247   | 67    | 314      |
| Doctoral            |     |       |     |     |     |       |      | 1     |       |          |      |      |        |        |       |       |       |        |       | 1     | 1        |
| Special Graduate    |     |       |     |     |     |       |      | 1     |       |          |      |      |        |        | 10    | 4     | 1     | 1      | 11    | 6     | 17       |
| Total Full-Time     |     |       | 5   |     | 8   | 2     | 16   | 8     |       |          | 1    |      | 9      | 4      | 215   | 55    | 4     | 5      | 258   | 74    | 332      |
| Part-Time           |     |       |     |     |     |       |      |       |       |          |      |      |        |        |       |       |       |        |       |       |          |
| Certificate         |     |       | 3   |     | 5   | 1     | 3    |       |       |          | 1    |      | 1      |        | 10    | 12    | 5     |        | 28    | 13    | 41       |
| Masters             | 1   |       | 20  | 10  | 41  | 18    | 71   | 42    | 1     | 1        | 7    | 4    | 31     | 11     | 613   | 365   | 46    | 57     | 831   | 508   | 1,339    |
| Doctoral            |     |       | 1   |     | 4   | 2     | 2    | 1     |       |          |      | 1    | 2      |        | 31    | 16    | 4     | 10     | 44    | 30    | 74       |
| Special Graduate    |     |       | 2   | 2   | 1   | 3     | 7    | 1     |       |          |      | 1    | 2      | 4      | 106   | 45    | 1     | 10     | 119   | 66    | 185      |
| Total Part-Time     | 1   |       | 26  | 12  | 51  | 24    | 83   | 44    | 1     | 1        | 8    | 6    | 36     | 15     | 760   | 438   | 56    | 77     | 1,022 | 617   | 1,639    |
| Total Graduate      | 1   |       | 31  | 12  | 59  | 26    | 99   | 52    | 1     | 1        | 9    | 6    | 45     | 19     | 975   | 493   | 60    | 82     | 1,280 | 691   | 1,971    |
| Total All Students  | 9   | 3     | 198 | 107 | 266 | 186   | 559  | 356   | 6     | 2        | 41   | 21   | 185    | 108    | 2,532 | 1,943 | 179   | 272    | 3,975 | 2,998 | 6,973    |