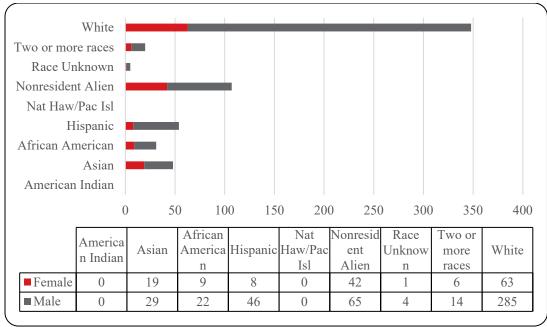

Figure 20: College of Information Science & Technology Head Count: Summer 2006-2021

Figure 21: College of Information Science & Technology Student Credit Hours: Summer 2006-2021

Figure 22: College of Information Science & Technology Head Count by Ethnicity by Gender: Summer 2021

Table 8: College of Information Science and Technology Head Count Summary for Undergraduate and Graduate Students for Full and Part-Time by Gender and Race Classification: Summer 2021

|                           | Ame | rican |    |     | Afr | ican  |      |       | Nat H | aw / Pac | R   | ace  | Two o        | r more |          |         | Nonre | sident   |          |         |            |
|---------------------------|-----|-------|----|-----|-----|-------|------|-------|-------|----------|-----|------|--------------|--------|----------|---------|-------|----------|----------|---------|------------|
|                           | Ind | lian  | As | ian | Ame | rican | Hisp | anics | 1     | sl       | Unk | nown | ra           | ces    | Wh       | nite    | Ali   | ien      |          | Total   |            |
|                           | F   | M     | F  | M   | F   | M     | F    | M     | F     | M        | F   | M    | F            | M      | F        | M       | F     | M        | F        | M       | Total      |
| Undergraduate             |     |       |    |     |     |       |      |       |       |          |     |      |              |        |          |         |       |          |          |         |            |
| Full-Time                 |     |       |    |     |     |       |      |       |       |          |     |      |              |        |          |         |       |          |          |         |            |
| First-Time Freshmen       |     |       |    | 1   |     |       |      |       |       |          |     |      |              |        |          |         |       |          |          | 1       | 1          |
| Other Freshmen            |     |       |    |     |     |       |      |       |       |          |     |      |              |        |          |         |       |          |          |         |            |
| Sophomores                |     |       |    |     |     |       |      |       |       |          |     |      |              |        |          | 1       |       | 4        |          | 5       | 5          |
| Juniors                   |     |       |    | 1   | 1   | 2     |      |       |       |          |     | 1    |              |        |          | 8       | 2     | 1        | 3        | 13      | 16         |
| Seniors                   |     |       |    | 2   |     | 2     |      | 1     |       |          |     |      |              | 1      | 1        | 9       |       | 3        | 1        | 18      | 19         |
| Special                   |     |       |    |     |     |       |      |       |       |          |     |      |              |        |          | 2       |       |          |          | 2       | 2          |
| Total Full-Time           |     |       |    | 4   | 1   | 4     |      | 1     |       |          |     | 1    |              | 1      | 1        | 20      | 2     | 8        | 4        | 39      | 43         |
| Part-Time                 |     |       |    |     |     |       |      |       |       |          |     |      |              |        |          |         |       |          |          |         |            |
| First-Time Freshmen       |     |       |    |     |     |       |      |       |       |          |     |      |              |        |          |         |       |          |          |         |            |
| Other Freshmen            |     |       |    |     |     | 2     |      | 1     |       |          |     |      |              |        |          | 4       |       | 1        |          | 8       | 8          |
| Sophomores                |     |       | 1  | 5   |     | 1     |      | 5     |       |          |     |      |              | 1      | 6        | 36      |       | 9        | 7        | 57      | 64         |
| Juniors                   |     |       | 7  | 6   | 2   | 8     | 2    | 17    |       |          |     |      | 1            | 4      | 17       | 60      | 1     | 10       | 30       | 105     | 135        |
| Seniors                   | 1   |       | 3  | 11  | 3   | 4     | 5    | 16    |       |          | 1   | 3    | 2            | 7      | 18       | 97      | 5     | 9        | 37       | 147     | 184        |
| Special                   |     |       | 1  | 1   | 1   |       |      | 10    |       |          |     |      | <del>-</del> |        | 1        | 8       |       | 1        | 3        | 10      | 13         |
| Total Part-Time           |     |       | 12 | 23  | 6   | 15    | 7    | 39    |       |          | 1   | 3    | 3            | 12     | 42       | 205     | 6     | 30       | 77       | 327     | 404        |
| Total Undergraduate       |     |       | 12 | 27  | 7   | 19    | 7    | 40    |       |          | 1   | 4    | 3            | 13     | 43       | 225     | 8     | 38       | 81       | 366     | 447        |
| Gradaute                  |     |       |    |     |     |       |      |       |       |          |     |      |              |        |          |         |       |          |          |         |            |
| Full-Time                 |     |       |    |     |     |       |      |       |       |          |     |      |              |        |          |         |       |          |          |         |            |
| Certificate               |     |       |    |     |     |       |      |       |       |          |     |      |              |        |          |         |       |          |          |         |            |
| Masters                   |     |       | 1  |     |     |       |      |       |       |          |     |      |              |        |          | 1       | 1     | 1        | 2        | 2       | 4          |
| Doctoral                  |     |       |    |     |     |       |      |       |       |          |     |      |              |        |          |         |       |          |          |         |            |
| Special Graduate          |     |       |    |     |     |       |      |       |       |          |     |      |              |        |          |         |       |          |          |         |            |
| Total Full-Time           |     |       | 1  |     |     |       |      |       |       |          |     |      |              |        |          | 1       | 1     | 1        | 2        | 2       | 4          |
| D. A.T.                   |     |       |    |     |     |       |      |       |       |          |     |      |              |        |          |         |       |          |          |         |            |
| Part-Time Certificate     | }   |       | 2  |     | 1   | 1     |      |       |       | -        |     | -    | -            |        | 1        | 3       | 4     |          | 9        | 2       | 12         |
| Masters                   | -   |       | 3  | 2   | 1   | 2     | 1    |       |       |          |     |      | 2            | 1      | 19       | 2<br>57 | 27    | 21       | 54       | 3<br>89 | 12<br>143  |
|                           | 1   |       | 3  | 2   | 1   | 2     | 1    | 6     |       |          |     |      | 3            | 1      | 19       | 5/      | 27    | 5        | 2        | 89<br>5 | 7          |
| Doctoral Special Graduate | +   |       |    |     |     |       |      |       |       |          |     |      | 1            |        |          |         | 2     | 5        | 2        | 5       | 7          |
|                           | +   |       |    | 2   | 2   | 2     | 1    |       |       |          |     |      | 3            | 1      | 20       | 59      | 33    | 26       | 65       | 97      | 162        |
| Total Part-Time           | +   |       | 7  | 2   | 2   | 3     | 1    | 6     |       |          |     |      | 3            | 1      | 20<br>20 | 60      | 33    | 26<br>27 | 65<br>67 | 97      | 162<br>166 |
| Total Graduate            |     |       | /  |     | 2   | 3     | 1    | 6     |       |          |     |      | 3            |        | 20       | 60      | 54    | 27       | 6/       | 99      | 100        |
| Total All Students        |     |       | 19 | 29  | 9   | 22    | 8    | 46    |       |          | 1   | 4    | 6            | 14     | 63       | 285     | 42    | 65       | 148      | 465     | 613        |