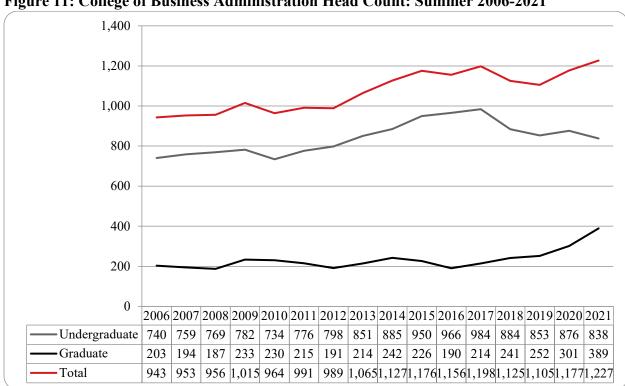

Figure 11: College of Business Administration Head Count: Summer 2006-2021

Figure 12: College of Business Administration Student Credit Hours: Summer 2006-2021

Figure 13: College of Business Administration Head Count by Ethnicity by Gender: Summer 2021