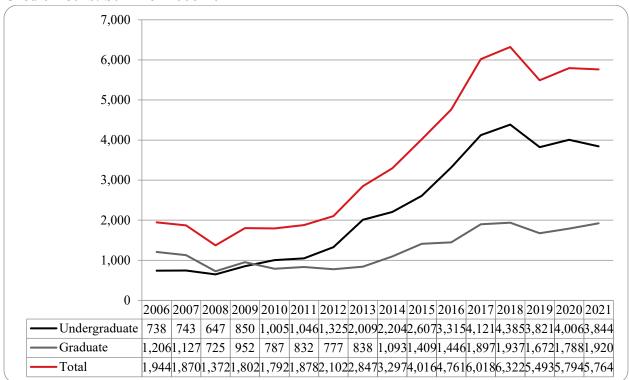

| Figure 17: College of Education Head Count: Summer 2006-2021                                                                                                                                                    | . 19 |
|-----------------------------------------------------------------------------------------------------------------------------------------------------------------------------------------------------------------|------|
| Figure 18: College of Education Student Credit Hours: Summer 2006-2021                                                                                                                                          | . 19 |
| Figure 19: College of Education Head Count by Ethnicity by Gender: Summer 2021                                                                                                                                  | . 20 |
| Table 7: College of Education Head Count Summary for Undergraduate and Graduate Summary for Fu and Part-Time by Gender and Race Classification: Summer 2021                                                     |      |
| Figure 20: College of Information Science & Technology Head Count: Summer 2006-2021                                                                                                                             | . 22 |
| Figure 21: College of Information Science & Technology Student Credit Hours: Summer 2006-2021                                                                                                                   | . 22 |
| Figure 22: College of Information Science & Technology Head Count by Ethnicity by Gender: Summer 2021                                                                                                           | . 23 |
| Table 8: College of Information Science and Technology Head Count Summary for Undergraduate and Graduate Students for Full and Part-Time by Gender and Race Classification: Summer 2021                         |      |
| Figure 23: College of Public Affairs & Community Service Delivery-Site Head Count: Summer 2006-202                                                                                                              |      |
| Figure 24: College of Public Affairs & Community Service Delivery-Site Student Credit Hours: Summer 2006-2021                                                                                                   | . 25 |
| Figure 25: College of Public Affairs & Community Service Delivery-Site Head Count by Ethnicity by Gender: Summer 2021                                                                                           | . 26 |
| Table 9: College of Public Affairs and Community Service Delivery-Site Head Count for Undergraduate and Graduate Students by Full and Part-Time by Gender and Race Classification: Summer 2021                  |      |
| Figure 26: College of Public Affairs & Community Service Administrative-Site Head Count: Summer 200 2021                                                                                                        |      |
| Figure 27: College of Public Affairs & Community Service Administrative-Site Student Credit Hours: Summer 2006-2021                                                                                             | . 28 |
| Figure 28: College of Public Affairs & Community Service Administrative-Site Head Count by Ethnicity I<br>Gender: Summer 2021                                                                                   | -    |
| Table 10: College of Public Affairs & Community Service Administrative-Site Head Count Summary for<br>Undergraduate and Graduate Students by Full and Part-Time by Gender and Race Classification: Sumn<br>2021 | ner  |
| Figure 29: College of CPACS, Division of Continuing Studies Head Count: Summer 2006-2021                                                                                                                        | .31  |
| Table 11: College of CPACS Division of Continuing Studies Head Count Summary for Undergraduate Students by Full and Part-Time by Gender and Race Classification: Summer 2021                                    | .32  |
| Figure 30: University Division Head Count: Summer 2006-2021                                                                                                                                                     | .33  |
| Figure 31: Non-Degree/Intercampus Special Undergraduate Students Head Count: Summer 2006-2021                                                                                                                   | 134  |
| Figure 32: Non-Degree/Intercampus Special Undergraduate Students Head Count by Ethnicity by Gender: Summer 2021                                                                                                 | .34  |
| Table 12: Non-Degree/Intercampus Head Count Summary for Special Undergraduate Students by Full and Part-Time by Gender and Race Classification: Summer 2021                                                     |      |
|                                                                                                                                                                                                                 |      |