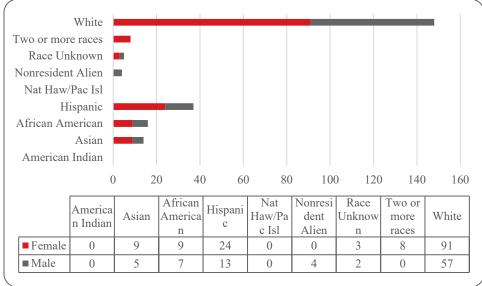

Figure 4: UNO Delivery-Site Head Count by Ethnicity by Gender: Summer 2021

Table 2: Total UNO Delivery-Site Head Count Summary for Undergraduate and Graduate Students Full and Part-Time by Gender and Race Classification: Summer 2021