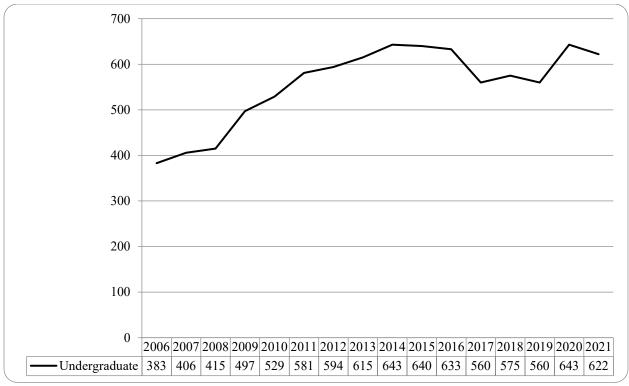

| Figure 17: College of Education Head Count: Summer 2006-2021                                                                                                                                                    | . 19 |
|-----------------------------------------------------------------------------------------------------------------------------------------------------------------------------------------------------------------|------|
| Figure 18: College of Education Student Credit Hours: Summer 2006-2021                                                                                                                                          | . 19 |
| Figure 19: College of Education Head Count by Ethnicity by Gender: Summer 2021                                                                                                                                  | . 20 |
| Table 7: College of Education Head Count Summary for Undergraduate and Graduate Summary for Fu and Part-Time by Gender and Race Classification: Summer 2021                                                     |      |
| Figure 20: College of Information Science & Technology Head Count: Summer 2006-2021                                                                                                                             | . 22 |
| Figure 21: College of Information Science & Technology Student Credit Hours: Summer 2006-2021                                                                                                                   | . 22 |
| Figure 22: College of Information Science & Technology Head Count by Ethnicity by Gender: Summer 2021                                                                                                           | . 23 |
| Table 8: College of Information Science and Technology Head Count Summary for Undergraduate and Graduate Students for Full and Part-Time by Gender and Race Classification: Summer 2021                         |      |
| Figure 23: College of Public Affairs & Community Service Delivery-Site Head Count: Summer 2006-202                                                                                                              |      |
| Figure 24: College of Public Affairs & Community Service Delivery-Site Student Credit Hours: Summer 2006-2021                                                                                                   | . 25 |
| Figure 25: College of Public Affairs & Community Service Delivery-Site Head Count by Ethnicity by Gender: Summer 2021                                                                                           | . 26 |
| Table 9: College of Public Affairs and Community Service Delivery-Site Head Count for Undergraduate and Graduate Students by Full and Part-Time by Gender and Race Classification: Summer 2021                  |      |
| Figure 26: College of Public Affairs & Community Service Administrative-Site Head Count: Summer 200 2021                                                                                                        |      |
| Figure 27: College of Public Affairs & Community Service Administrative-Site Student Credit Hours: Summer 2006-2021                                                                                             | . 28 |
| Figure 28: College of Public Affairs & Community Service Administrative-Site Head Count by Ethnicity I<br>Gender: Summer 2021                                                                                   | -    |
| Table 10: College of Public Affairs & Community Service Administrative-Site Head Count Summary for<br>Undergraduate and Graduate Students by Full and Part-Time by Gender and Race Classification: Sumn<br>2021 | ner  |
| Figure 29: College of CPACS, Division of Continuing Studies Head Count: Summer 2006-2021                                                                                                                        | .31  |
| Table 11: College of CPACS Division of Continuing Studies Head Count Summary for Undergraduate Students by Full and Part-Time by Gender and Race Classification: Summer 2021                                    | .32  |
| Figure 30: University Division Head Count: Summer 2006-2021                                                                                                                                                     | .33  |
| Figure 31: Non-Degree/Intercampus Special Undergraduate Students Head Count: Summer 2006-2021                                                                                                                   | 134  |
| Figure 32: Non-Degree/Intercampus Special Undergraduate Students Head Count by Ethnicity by Gender: Summer 2021                                                                                                 | .34  |
| Table 12: Non-Degree/Intercampus Head Count Summary for Special Undergraduate Students by Full and Part-Time by Gender and Race Classification: Summer 2021                                                     |      |
|                                                                                                                                                                                                                 |      |