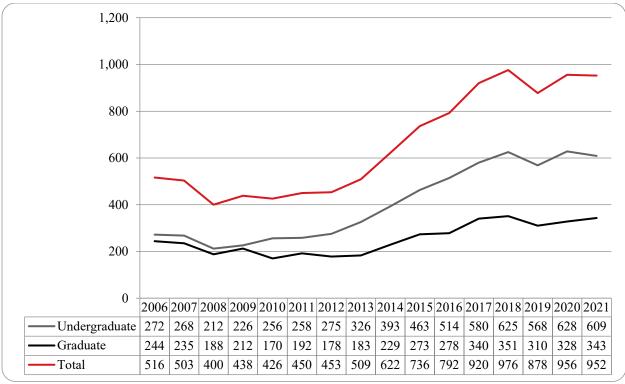

| Figure 17: College of Education Head Count: Summer 2006-2021                                                                                                                                                    | . 19 |
|-----------------------------------------------------------------------------------------------------------------------------------------------------------------------------------------------------------------|------|
| Figure 18: College of Education Student Credit Hours: Summer 2006-2021                                                                                                                                          | . 19 |
| Figure 19: College of Education Head Count by Ethnicity by Gender: Summer 2021                                                                                                                                  | . 20 |
| Table 7: College of Education Head Count Summary for Undergraduate and Graduate Summary for Fu and Part-Time by Gender and Race Classification: Summer 2021                                                     |      |
| Figure 20: College of Information Science & Technology Head Count: Summer 2006-2021                                                                                                                             | . 22 |
| Figure 21: College of Information Science & Technology Student Credit Hours: Summer 2006-2021                                                                                                                   | . 22 |
| Figure 22: College of Information Science & Technology Head Count by Ethnicity by Gender: Summer 2021                                                                                                           | . 23 |
| Table 8: College of Information Science and Technology Head Count Summary for Undergraduate and Graduate Students for Full and Part-Time by Gender and Race Classification: Summer 2021                         |      |
| Figure 23: College of Public Affairs & Community Service Delivery-Site Head Count: Summer 2006-202                                                                                                              |      |
| Figure 24: College of Public Affairs & Community Service Delivery-Site Student Credit Hours: Summer 2006-2021                                                                                                   | . 25 |
| Figure 25: College of Public Affairs & Community Service Delivery-Site Head Count by Ethnicity by Gender: Summer 2021                                                                                           | . 26 |
| Table 9: College of Public Affairs and Community Service Delivery-Site Head Count for Undergraduate and Graduate Students by Full and Part-Time by Gender and Race Classification: Summer 2021                  |      |
| Figure 26: College of Public Affairs & Community Service Administrative-Site Head Count: Summer 200 2021                                                                                                        |      |
| Figure 27: College of Public Affairs & Community Service Administrative-Site Student Credit Hours: Summer 2006-2021                                                                                             | . 28 |
| Figure 28: College of Public Affairs & Community Service Administrative-Site Head Count by Ethnicity I<br>Gender: Summer 2021                                                                                   | -    |
| Table 10: College of Public Affairs & Community Service Administrative-Site Head Count Summary for<br>Undergraduate and Graduate Students by Full and Part-Time by Gender and Race Classification: Sumn<br>2021 | ner  |
| Figure 29: College of CPACS, Division of Continuing Studies Head Count: Summer 2006-2021                                                                                                                        | .31  |
| Table 11: College of CPACS Division of Continuing Studies Head Count Summary for Undergraduate Students by Full and Part-Time by Gender and Race Classification: Summer 2021                                    | .32  |
| Figure 30: University Division Head Count: Summer 2006-2021                                                                                                                                                     | .33  |
| Figure 31: Non-Degree/Intercampus Special Undergraduate Students Head Count: Summer 2006-2021                                                                                                                   | 134  |
| Figure 32: Non-Degree/Intercampus Special Undergraduate Students Head Count by Ethnicity by Gender: Summer 2021                                                                                                 | .34  |
| Table 12: Non-Degree/Intercampus Head Count Summary for Special Undergraduate Students by Full and Part-Time by Gender and Race Classification: Summer 2021                                                     |      |
|                                                                                                                                                                                                                 |      |