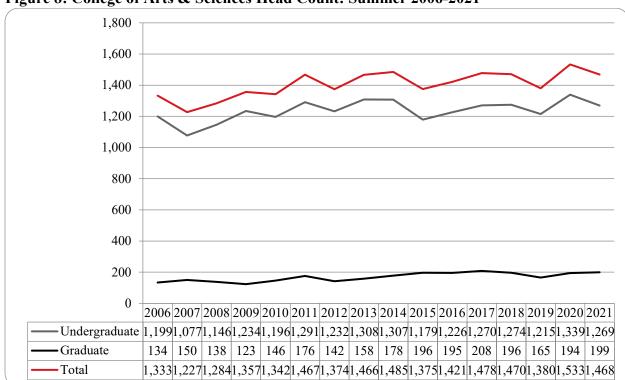

Figure 8: College of Arts & Sciences Head Count: Summer 2006-2021

Figure 9: College of Arts & Sciences Student Credit Hours: Summer 2006-2021

Figure 10: College of Arts & Sciences Head Count by Ethnicity by Gender: Summer 2021