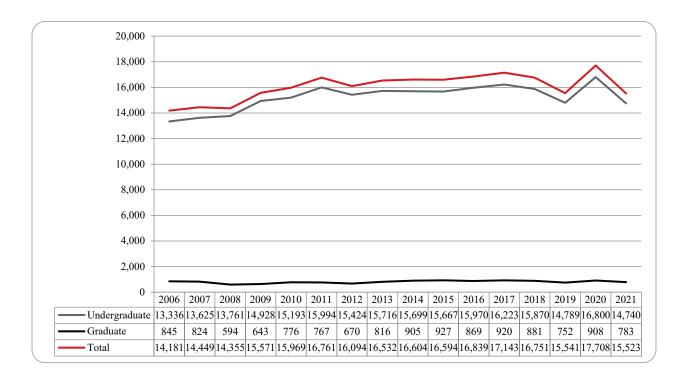

Figure 8: College of Arts & Sciences Head Count: Summer 2006-2021

Figure 9: College of Arts & Sciences Student Credit Hours: Summer 2006-2021

Figure 10: College of Arts & Sciences Head Count by Ethnicity by Gender: Summer 2021