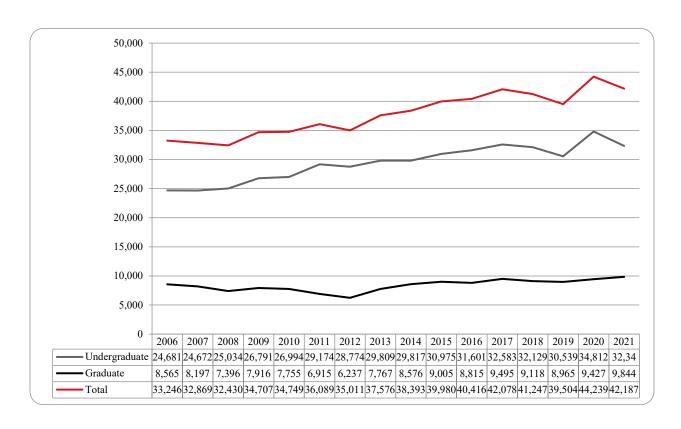

### Summer 2021 Delivery-Site Campus Summary

A campus summary of changes in delivery-site head count enrollment and student credit hours compared to the summer 2020 is below.

- Summer 2021 head count enrollment 6,973, a 2.4% decrease compared to the summer 2019 enrollment of 7,141 (see Figure 1).
- Summer 2021 undergraduate head count enrollment is 5,002, a 5.9% decrease compared to the summer 2020 enrollment of 5,316 (see Figure 2).
- Summer 2021 graduate head count enrollment is 1,971, a 8.0% increase compared to the summer 2020 enrollment of 1,825 (see Figure 2).
- Summer 2021 student credit hours are 42,187, a 4.6% decrease compared to the summer 2020 credit hours of 44,239 (see Figure 3).
- Summer 2021 undergraduate credit hours are 32,343, down from summer 2020 by 7.1% (see Figure 3).
- Summer 2021 graduate credit hours are 9,844, up from summer 2020 by 4.4% (see Figure 3).