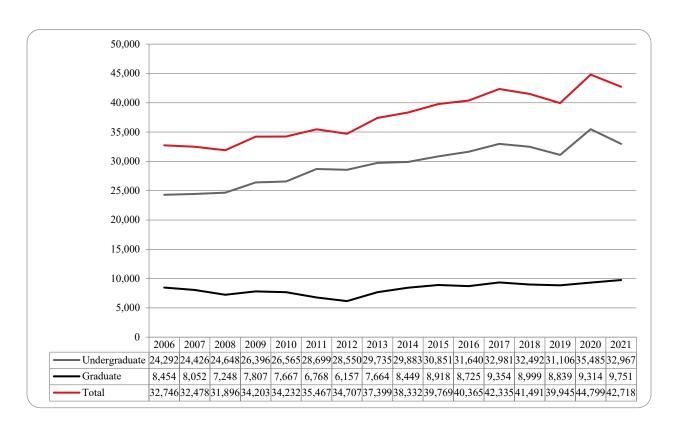

### Summer 2021 Delivery-Site Campus Summary

A campus summary of changes in delivery-site head count enrollment and student credit hours compared to the summer 2020 is below.

- Summer 2021 head count enrollment 6,973, a 2.4% decrease compared to the summer 2019 enrollment of 7,141 (see Figure 1).
- Summer 2021 undergraduate head count enrollment is 5,002, a 5.9% decrease compared to the summer 2020 enrollment of 5,316 (see Figure 2).
- Summer 2021 graduate head count enrollment is 1,971, a 8.0% increase compared to the summer 2020 enrollment of 1,825 (see Figure 2).
- Summer 2021 student credit hours are 42,187, a 4.6% decrease compared to the summer 2020 credit hours of 44,239 (see Figure 3).
- Summer 2021 undergraduate credit hours are 32,343, down from summer 2020 by 7.1% (see Figure 3).
- Summer 2021 graduate credit hours are 9,844, up from summer 2020 by 4.4% (see Figure 3).