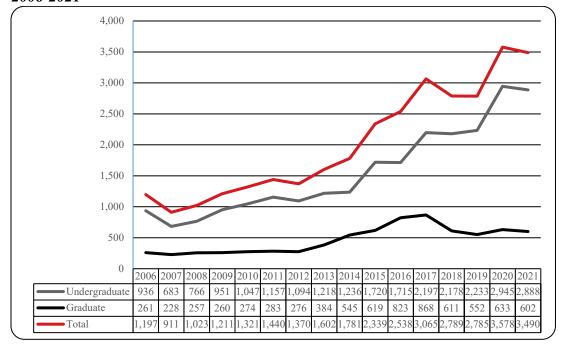

Figure 5: UNO Administrative-Site Head Count by Student Level: Summer 2006-2021

Figure 6: UNO Administrative-Site Student Credit Hours: Summer 2006-2021

Figure 7: UNO Administrative-Site Head Count by Ethnicity by Gender: Summer 2021

Table 3: Total UNO Administrative-Site Head Count Summary for Undergraduate and Graduate Students by Full and Part-Time by Gender and Race Classification: Summer 2021

|                     | Indi |     |     |     | Air  | ican  |      |       | Nat Ha | aw / Pac | Ra   | ace  | Two o | r more |       |       | Nonre | sident |       |       |       |
|---------------------|------|-----|-----|-----|------|-------|------|-------|--------|----------|------|------|-------|--------|-------|-------|-------|--------|-------|-------|-------|
|                     | ma   | ian | As  | ian | Amei | rican | Hisp | anics | Is     | sl       | Unkr | nown | rac   | ces    | Wh    | ite   | Ali   | en     |       | Total |       |
|                     | F    | M   | F   | M   | F    | M     | F    | M     | F      | M        | F    | M    | F     | M      | F     | M     | F     | M      | F     | M     | Total |
| Undergraduate       |      |     |     |     |      |       |      |       |        |          |      |      |       |        |       |       |       |        |       |       |       |
| Full-Time           |      |     |     |     |      |       |      |       |        |          |      |      |       |        |       |       |       |        |       |       |       |
| First-Time Freshmen |      | 1   |     | 1   |      |       |      |       |        |          |      |      |       |        |       |       |       |        |       | 2     | 2     |
| Other Freshmen      |      |     |     |     |      | 2     | 3    | 4     |        |          |      |      | 1     |        | 8     | 8     |       | 2      | 12    | 16    |       |
| Sophomores          | 1    |     |     | 2   | 3    | 2     | 5    | 1     |        |          |      |      | 2     | 2      | 22    | 10    | 3     | 10     | 36    | 27    | 63    |
| Juniors             |      |     | 6   | 2   | 15   | 5     | 26   | 8     |        | 1        | 4    | 1    | 4     | 3      | 67    | 49    | 5     | 9      | 127   | 78    |       |
| Seniors             | 1    |     | 9   | 4   | 11   | 10    | 30   | 19    | 1      |          | 3    |      | 6     | 6      | 84    | 58    | 8     | 26     | 153   | 123   | 276   |
| Special             |      |     |     | 1   |      |       | 1    |       |        |          |      |      | 1     |        | 1     | 3     |       |        | 3     | 4     | 7     |
| Total Full-Time     | 2    | 1   | 15  | 10  | 29   | 19    | 65   | 32    | 1      | 1        | 7    | 1    | 14    | 11     | 182   | 128   | 16    | 47     | 331   | 250   | 581   |
| Part-Time           |      |     |     |     |      |       |      |       |        |          |      |      |       |        |       |       |       |        |       |       |       |
| First-Time Freshmen |      |     |     |     | 1    |       | 3    | 2     |        |          | 1    |      | 2     |        | 6     | 3     | 1     | 4      | 14    | 9     | 23    |
| Other Freshmen      | 1    | 1   | 24  | 9   | 22   | 19    | 46   | 28    | 1      |          | 4    | 2    | 7     | 3      | 97    | 96    | 4     | 11     | 206   | 169   | 375   |
| Sophomores          |      |     | 39  | 14  | 42   | 27    | 75   | 45    | 2      |          | 4    | 1    | 20    | 10     | 246   | 197   | 16    | 30     | 444   | 324   | 768   |
| Juniors             | 3    | 1   | 39  | 23  | 45   | 45    | 130  | 82    |        |          | 8    | 4    | 41    | 27     | 438   | 354   | 25    | 32     | 729   | 568   | 1,297 |
| Seniors             | 3    |     | 46  | 33  | 67   | 43    | 140  | 89    | 2      | 1        | 8    | 7    | 55    | 30     | 539   | 511   | 55    | 45     | 915   | 759   | 1,674 |
| Special             |      |     | 1   | 1   | 6    | 5     | 8    | 8     |        |          |      |      | 4     | 1      | 66    | 45    | 2     | 4      | 87    | 64    | 151   |
| Total Part-Time     | 7    | 2   | 149 | 80  | 183  | 139   | 402  | 254   | 5      | 1        | 25   | 14   | 129   | 71     | 1,392 | 1,206 | 103   | 126    | 2,395 | 1,893 | 4,288 |
| Total Undergraduate | 9    | 3   | 164 | 90  | 212  | 158   | 467  | 286   | 6      | 2        | 32   | 15   | 143   | 82     | 1,574 | 1,334 | 119   | 173    | 2,726 | 2,143 | 4,869 |
| Graduate            |      |     |     |     |      |       |      |       |        |          |      |      |       |        |       |       |       |        |       |       |       |
| Full-Time           |      |     |     |     |      |       |      |       |        |          |      |      |       |        |       |       |       |        |       |       |       |
| Certificate         |      |     |     |     |      |       |      |       |        |          |      |      |       |        |       |       |       |        |       |       |       |
| Masters             |      |     | 5   |     | 8    | 2     | 16   | 6     |        |          | 1    |      | 9     | 4      | 205   | 51    | 3     | 4      | 247   | 67    | 314   |
| Doctoral            |      |     |     |     |      |       |      | 1     |        |          |      |      |       |        |       |       |       |        |       | 1     | 1     |
| Special Graduate    |      |     |     |     |      |       |      | 1     |        |          |      |      |       |        | 10    | 4     | 1     | 1      | 11    | 6     | 17    |
| Total Full-Time     |      |     | 5   |     | 8    | 2     | 16   | 8     |        |          | 1    |      | 9     | 4      | 215   | 55    | 4     | 5      | 258   | 74    | 332   |
| Part-Time           |      |     |     |     |      |       |      |       |        |          |      |      |       |        |       |       |       |        |       |       |       |
| Certificate         |      |     | 3   |     | 5    | 1     | 3    |       |        |          | 1    |      | 1     |        | 10    | 12    | 5     |        | 28    | 13    | 41    |
| Masters             | 1    |     | 20  | 10  | 41   | 18    | 71   | 42    | 1      | 1        | 7    | 4    | 31    | 11     | 613   | 365   | 46    | 57     | 831   | 508   | 1,339 |
| Doctoral            |      |     | 1   |     | 4    | 2     | 2    | 1     |        |          |      | 1    | 2     |        | 31    | 16    | 4     | 10     | 44    | 30    | 74    |
| Special Graduate    |      |     | 2   | 2   | 1    | 3     | 7    | 1     |        |          |      | 1    | 2     | 4      | 106   | 45    | 1     | 10     | 119   | 66    | 185   |
| Total Part-Time     | 1    |     | 26  | 12  | 51   | 24    | 83   | 44    | 1      | 1        | 8    | 6    | 36    | 15     | 760   | 438   | 56    | 77     | 1,022 | 617   | 1,639 |
| Total Graduate      | 1    |     | 31  | 12  | 59   | 26    | 99   | 52    | 1      | 1        | 9    | 6    | 45    | 19     | 975   | 493   | 60    | 82     | 1,280 | 691   | 1,971 |
| Total All Students  | 10   | 3   | 195 | 102 | 271  | 184   | 566  | 338   | 7      | 3        | 41   | 21   | 188   | 101    | 2,549 | 1,827 | 179   | 255    | 4,006 | 2,834 | 6,840 |