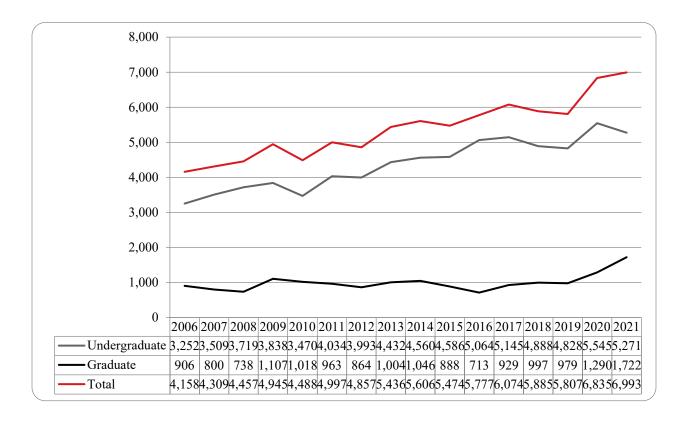

Figure 15: College of Communication, Fine Arts and Media Administrative-Site Student Credit Hours: Summer 2006-2021

Figure 16: College of Communication, Fine Arts and Media Delivery-Site Head Count by Ethnicity by Gender: Summer 2021