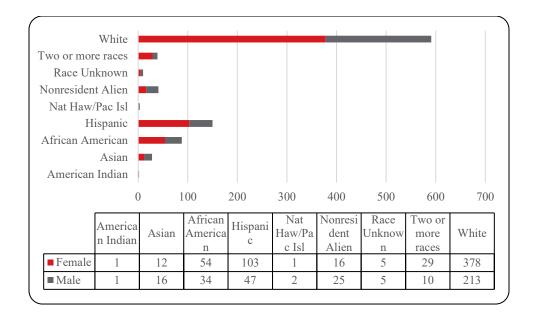

| Figure 17: College of Education Head Count: Summer 2006-2021                                                                                                                                                    | . 19 |
|-----------------------------------------------------------------------------------------------------------------------------------------------------------------------------------------------------------------|------|
| Figure 18: College of Education Student Credit Hours: Summer 2006-2021                                                                                                                                          | . 19 |
| Figure 19: College of Education Head Count by Ethnicity by Gender: Summer 2021                                                                                                                                  | . 20 |
| Table 7: College of Education Head Count Summary for Undergraduate and Graduate Summary for Fu and Part-Time by Gender and Race Classification: Summer 2021                                                     |      |
| Figure 20: College of Information Science & Technology Head Count: Summer 2006-2021                                                                                                                             | . 22 |
| Figure 21: College of Information Science & Technology Student Credit Hours: Summer 2006-2021                                                                                                                   | . 22 |
| Figure 22: College of Information Science & Technology Head Count by Ethnicity by Gender: Summer 2021                                                                                                           | . 23 |
| Table 8: College of Information Science and Technology Head Count Summary for Undergraduate and Graduate Students for Full and Part-Time by Gender and Race Classification: Summer 2021                         |      |
| Figure 23: College of Public Affairs & Community Service Delivery-Site Head Count: Summer 2006-202                                                                                                              |      |
| Figure 24: College of Public Affairs & Community Service Delivery-Site Student Credit Hours: Summer 2006-2021                                                                                                   | . 25 |
| Figure 25: College of Public Affairs & Community Service Delivery-Site Head Count by Ethnicity by Gender: Summer 2021                                                                                           | . 26 |
| Table 9: College of Public Affairs and Community Service Delivery-Site Head Count for Undergraduate and Graduate Students by Full and Part-Time by Gender and Race Classification: Summer 2021                  |      |
| Figure 26: College of Public Affairs & Community Service Administrative-Site Head Count: Summer 200 2021                                                                                                        |      |
| Figure 27: College of Public Affairs & Community Service Administrative-Site Student Credit Hours: Summer 2006-2021                                                                                             | . 28 |
| Figure 28: College of Public Affairs & Community Service Administrative-Site Head Count by Ethnicity I<br>Gender: Summer 2021                                                                                   | -    |
| Table 10: College of Public Affairs & Community Service Administrative-Site Head Count Summary for<br>Undergraduate and Graduate Students by Full and Part-Time by Gender and Race Classification: Sumn<br>2021 | ner  |
| Figure 29: College of CPACS, Division of Continuing Studies Head Count: Summer 2006-2021                                                                                                                        | .31  |
| Table 11: College of CPACS Division of Continuing Studies Head Count Summary for Undergraduate Students by Full and Part-Time by Gender and Race Classification: Summer 2021                                    | .32  |
| Figure 30: University Division Head Count: Summer 2006-2021                                                                                                                                                     | .33  |
| Figure 31: Non-Degree/Intercampus Special Undergraduate Students Head Count: Summer 2006-2021                                                                                                                   | 134  |
| Figure 32: Non-Degree/Intercampus Special Undergraduate Students Head Count by Ethnicity by Gender: Summer 2021                                                                                                 | .34  |
| Table 12: Non-Degree/Intercampus Head Count Summary for Special Undergraduate Students by Full and Part-Time by Gender and Race Classification: Summer 2021                                                     |      |
|                                                                                                                                                                                                                 |      |