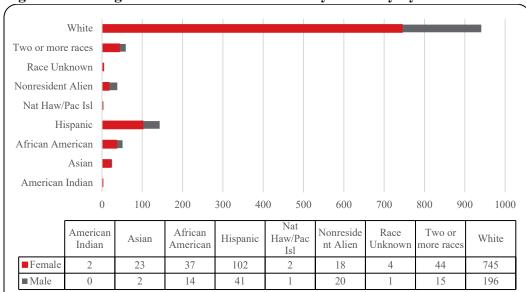

Figure 4: UNO Delivery-Site Head Count by Ethnicity by Gender: Summer 2021

Table 2: Total UNO Delivery-Site Head Count Summary for Undergraduate and Graduate Students Full and Part-Time by Gender and Race Classification: Summer 2021

|                     | Ame | rican |     |     | Afr | ican  |      |       | Nat H | aw / Pac | R    | ice  | Two or | r more |       |       | Nonre | sident |       |       |          |
|---------------------|-----|-------|-----|-----|-----|-------|------|-------|-------|----------|------|------|--------|--------|-------|-------|-------|--------|-------|-------|----------|
|                     | Ind | ian   | As  | ian | Ame | rican | Hisp | anics | I     | sl       | Unkı | 10wn | rac    | es     | Wh    | nite  | Ali   | en     |       | Total |          |
|                     | F   | M     | F   | M   | F   | M     | F    | M     | F     | M        | F    | M    | F      | M      | F     | M     | F     | M      | F     | M     | Total    |
| Undergraduate       |     |       |     |     |     |       |      |       |       |          |      |      |        |        |       |       |       |        |       |       | 1        |
| Full-Time           |     |       |     |     |     |       |      |       |       |          |      |      |        |        |       |       |       |        |       |       | 1        |
| First-Time Freshmen |     | 1     |     | 1   |     |       |      |       |       |          |      |      |        |        |       |       |       |        |       | 2     | 2        |
| Other Freshmen      |     |       |     |     |     | 2     | 3    | 4     |       |          |      |      | 1      |        | 8     | 8     |       | 2      | 12    | 16    | 28       |
| Sophomores          | 1   |       |     | 2   | 3   | 2     | 5    | 2     |       |          |      |      | 2      | 2      | 22    | 10    | 3     | 10     | 36    | 28    | 64       |
| Juniors             |     |       | 6   | 3   | 15  | 5     | 26   | 7     |       | 1        | 4    | 1    | 4      | 5      | 64    | 51    | 5     | 10     | 124   | 83    | 207      |
| Seniors             | 1   |       | 9   | 4   | 11  | 9     | 30   | 19    | 1     |          | 3    |      | 5      | 6      | 83    | 59    | 8     | 25     | 151   | 122   | 273      |
| Special             |     |       |     | 1   |     |       | 1    |       |       |          |      |      | 1      |        | 1     | 3     |       |        | 3     | 4     | 7        |
| Total               | 2   | 1     | 15  | 11  | 29  | 18    | 65   | 32    | 1     | 1        | 7    | 1    | 13     | 13     | 178   | 131   | 16    | 47     | 326   | 255   | 581      |
| Part-Time           |     |       |     |     |     |       |      |       |       |          |      |      |        |        |       |       |       |        |       |       |          |
| First-Time Freshmen |     |       |     |     | 1   |       | 3    | 3     |       |          | 1    |      | 2      |        | 6     | 4     | 1     | 4      | 14    | 11    | 25       |
| Other Freshmen      | 1   | 1     | 24  | 10  | 22  | 19    | 44   | 28    | 1     |          | 4    | 2    | 7      | 4      | 95    | 101   | 3     | 11     | 201   | 176   | 377      |
| Sophomores          |     |       | 39  | 16  | 40  |       | 77   | 50    | 1     |          | 4    | 1    | 20     | 11     | 250   | 237   | 16    | 32     | 447   | 373   | 820      |
| Juniors             | 3   | 1     | 40  | 24  | 42  | 47    | 125  | 89    |       |          | 8    | 4    | 41     | 27     | 428   | 389   | 25    | 38     | 712   | 619   | 1,331    |
| Seniors             | 2   |       | 48  | 33  | 67  | 44    | 138  | 94    | 2     |          | 8    | 7    | 53     | 32     | 533   | 542   | 56    | 54     | 907   | 806   | 1,713    |
| Special             |     |       | 1   | 1   | 6   | 6     | 8    | 8     |       |          |      |      | 4      | 2      | 67    | 46    | 2     | 4      | 88    | 67    | 155      |
| Total Part-Time     | 6   | 2     | 152 | 84  | 178 | 142   | 395  | 272   | 4     |          | 25   | 14   | 127    | 76     | 1,379 | 1,319 | 103   | 143    | 2,369 | 2,052 | 4,421    |
| Total Undergraduate | 8   | 3     | 167 | 95  | 207 | 160   | 460  | 304   | 5     | 1        | 32   | 15   | 140    | 89     | 1,557 | 1,450 | 119   | 190    | 2,695 | 2,307 | 5,002    |
| Graduate            |     |       |     |     |     |       |      |       |       |          |      |      |        |        |       |       |       |        |       |       |          |
| Full-Time           |     |       |     |     |     |       |      |       |       |          |      |      |        |        |       |       |       |        |       |       |          |
| Certificate         |     |       |     |     |     |       |      |       |       |          |      |      |        |        |       |       |       |        |       |       | <u> </u> |
| Masters             |     |       | 5   |     | 8   | 2     | 16   | 6     |       |          | 1    |      | 9      | 4      | 205   | 51    | 3     | 4      | 247   | 67    | 314      |
| Doctoral            |     |       |     |     |     |       |      | 1     |       |          |      |      |        |        |       |       |       |        |       | 1     | 1        |
| Special Graduate    |     |       |     |     |     |       |      | 1     |       |          |      |      |        |        | 10    | 4     | 1     | 1      | 11    | 6     | 17       |
| Total Full-Time     |     |       | 5   |     | 8   | 2     | 16   | 8     |       |          | 1    |      | 9      | 4      | 215   | 55    | 4     | 5      | 258   | 74    | 332      |
| Part-Time           |     |       |     |     |     |       |      |       |       |          |      |      |        |        |       |       |       |        |       |       |          |
| Certificate         |     |       | 3   |     | 5   | 1     | 3    |       |       |          | 1    |      | 1      |        | 10    | 12    | 5     |        | 28    | 13    | 41       |
| Masters             | 1   |       | 20  | 10  | 41  | 18    | 71   | 42    | 1     | 1        | 7    | 4    | 31     | 11     | 613   | 365   | 46    | 57     | 831   | 508   | 1,339    |
| Doctoral            |     |       | 1   |     | 4   | 2     | 2    | 1     |       |          |      | 1    | 2      |        | 31    | 16    | 4     | 10     | 44    | 30    | 74       |
| Special Graduate    |     |       | 2   | 2   | 1   | 3     | 7    | 1     |       |          |      | 1    | 2      | 4      | 106   | 45    | 1     | 10     | 119   | 66    | 185      |
| Total Part-Time     | 1   |       | 26  | 12  | 51  | 24    | 83   | 44    | 1     | 1        | 8    | 6    | 36     | 15     | 760   | 438   | 56    | 77     | 1,022 | 617   | 1,639    |
| Total Graduate      | 1   |       | 31  | 12  | 59  | 26    | 99   | 52    | 1     | 1        | 9    | 6    | 45     | 19     | 975   | 493   | 60    | 82     | 1,280 | 691   | 1,971    |
| Total All Students  | 9   | 3     | 198 | 107 | 266 | 186   | 559  | 356   | 6     | 2        | 41   | 21   | 185    | 108    | 2,532 | 1,943 | 179   | 272    | 3,975 | 2,998 | 6,973    |