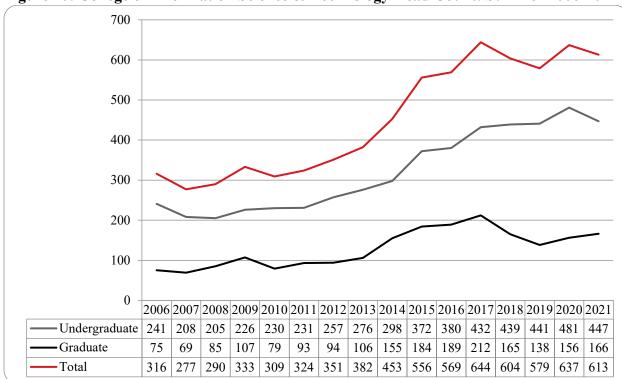

Figure 20: College of Information Science & Technology Head Count: Summer 2006-2021

Figure 21: College of Information Science & Technology Student Credit Hours: Summer 2006-2021

Figure 22: College of Information Science & Technology Head Count by Ethnicity by Gender: Summer 2021

Table 8: College of Information Science and Technology Head Count Summary for Undergraduate and Graduate Students for Full and Part-Time by Gender and Race Classification: Summer 2021

|                           | Ame | rican |    |     | Afr | ican  |      |       | Nat H | aw / Pac | R   | ace  | Two o        | r more |          |         | Nonre | sident   |          |         |            |
|---------------------------|-----|-------|----|-----|-----|-------|------|-------|-------|----------|-----|------|--------------|--------|----------|---------|-------|----------|----------|---------|------------|
|                           | Ind | lian  | As | ian | Ame | rican | Hisp | anics | 1     | sl       | Unk | nown | ra           | ces    | Wh       | nite    | Ali   | ien      |          | Total   |            |
|                           | F   | M     | F  | M   | F   | M     | F    | M     | F     | M        | F   | M    | F            | M      | F        | M       | F     | M        | F        | M       | Total      |
| Undergraduate             |     |       |    |     |     |       |      |       |       |          |     |      |              |        |          |         |       |          |          |         |            |
| Full-Time                 |     |       |    |     |     |       |      |       |       |          |     |      |              |        |          |         |       |          |          |         |            |
| First-Time Freshmen       |     |       |    | 1   |     |       |      |       |       |          |     |      |              |        |          |         |       |          |          | 1       | 1          |
| Other Freshmen            |     |       |    |     |     |       |      |       |       |          |     |      |              |        |          |         |       |          |          |         |            |
| Sophomores                |     |       |    |     |     |       |      |       |       |          |     |      |              |        |          | 1       |       | 4        |          | 5       | 5          |
| Juniors                   |     |       |    | 1   | 1   | 2     |      |       |       |          |     | 1    |              |        |          | 8       | 2     | 1        | 3        | 13      | 16         |
| Seniors                   |     |       |    | 2   |     | 2     |      | 1     |       |          |     |      |              | 1      | 1        | 9       |       | 3        | 1        | 18      | 19         |
| Special                   |     |       |    |     |     |       |      |       |       |          |     |      |              |        |          | 2       |       |          |          | 2       | 2          |
| Total Full-Time           |     |       |    | 4   | 1   | 4     |      | 1     |       |          |     | 1    |              | 1      | 1        | 20      | 2     | 8        | 4        | 39      | 43         |
| Part-Time                 |     |       |    |     |     |       |      |       |       |          |     |      |              |        |          |         |       |          |          |         |            |
| First-Time Freshmen       |     |       |    |     |     |       |      |       |       |          |     |      |              |        |          |         |       |          |          |         |            |
| Other Freshmen            |     |       |    |     |     | 2     |      | 1     |       |          |     |      |              |        |          | 4       |       | 1        |          | 8       | 8          |
| Sophomores                |     |       | 1  | 5   |     | 1     |      | 5     |       |          |     |      |              | 1      | 6        | 36      |       | 9        | 7        | 57      | 64         |
| Juniors                   |     |       | 7  | 6   | 2   | 8     | 2    | 17    |       |          |     |      | 1            | 4      | 17       | 60      | 1     | 10       | 30       | 105     | 135        |
| Seniors                   | 1   |       | 3  | 11  | 3   | 4     | 5    | 16    |       |          | 1   | 3    | 2            | 7      | 18       | 97      | 5     | 9        | 37       | 147     | 184        |
| Special                   |     |       | 1  | 1   | 1   |       |      | 10    |       |          |     |      | <del>-</del> |        | 1        | 8       |       | 1        | 3        | 10      | 13         |
| Total Part-Time           |     |       | 12 | 23  | 6   | 15    | 7    | 39    |       |          | 1   | 3    | 3            | 12     | 42       | 205     | 6     | 30       | 77       | 327     | 404        |
| Total Undergraduate       |     |       | 12 | 27  | 7   | 19    | 7    | 40    |       |          | 1   | 4    | 3            | 13     | 43       | 225     | 8     | 38       | 81       | 366     | 447        |
| Gradaute                  |     |       |    |     |     |       |      |       |       |          |     |      |              |        |          |         |       |          |          |         |            |
| Full-Time                 |     |       |    |     |     |       |      |       |       |          |     |      |              |        |          |         |       |          |          |         |            |
| Certificate               |     |       |    |     |     |       |      |       |       |          |     |      |              |        |          |         |       |          |          |         |            |
| Masters                   |     |       | 1  |     |     |       |      |       |       |          |     |      |              |        |          | 1       | 1     | 1        | 2        | 2       | 4          |
| Doctoral                  |     |       |    |     |     |       |      |       |       |          |     |      |              |        |          |         |       |          |          |         |            |
| Special Graduate          |     |       |    |     |     |       |      |       |       |          |     |      |              |        |          |         |       |          |          |         |            |
| Total Full-Time           |     |       | 1  |     |     |       |      |       |       |          |     |      |              |        |          | 1       | 1     | 1        | 2        | 2       | 4          |
| D. A.T.                   |     |       |    |     |     |       |      |       |       |          |     |      |              |        |          |         |       |          |          |         |            |
| Part-Time Certificate     | }   |       | 2  |     | 1   | 1     |      |       |       | -        |     | -    | -            |        | 1        | 3       | 4     |          | 9        | 2       | 12         |
| Masters                   | -   |       | 3  | 2   | 1   | 2     | 1    |       |       |          |     |      | 2            | 1      | 19       | 2<br>57 | 27    | 21       | 54       | 3<br>89 | 12<br>143  |
|                           | 1   |       | 3  | 2   | 1   | 2     | 1    | 6     |       |          |     |      | 3            | 1      | 19       | 5/      | 27    | 5        | 2        | 89<br>5 | 7          |
| Doctoral Special Graduate | +   |       |    |     |     |       |      |       |       |          |     |      | 1            |        |          |         | 2     | 5        | 2        | 5       | 7          |
|                           | +   |       |    | 2   | 2   | 2     | 1    |       |       |          |     |      | 3            | 1      | 20       | 59      | 33    | 26       | 65       | 97      | 162        |
| Total Part-Time           | +   |       | 7  | 2   | 2   | 3     | 1    | 6     |       |          |     |      | 3            | 1      | 20<br>20 | 60      | 33    | 26<br>27 | 65<br>67 | 97      | 162<br>166 |
| Total Graduate            |     |       | /  |     | 2   | 3     | 1    | 6     |       |          |     |      | 3            |        | 20       | 60      | 54    | 27       | 6/       | 99      | 100        |
| Total All Students        |     |       | 19 | 29  | 9   | 22    | 8    | 46    |       |          | 1   | 4    | 6            | 14     | 63       | 285     | 42    | 65       | 148      | 465     | 613        |