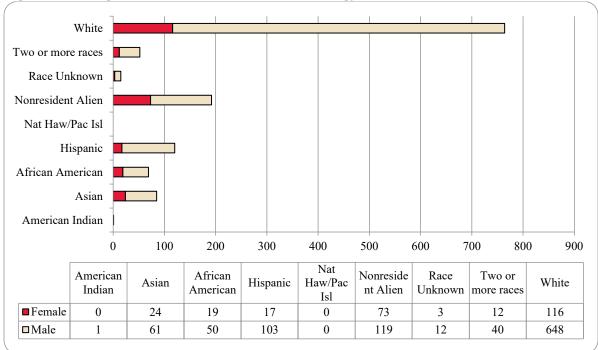

|                     |          | rican     |         |          |     | ican       |           |            |   | aw / Pac |           | ice       |          | r more   | *** | •         |          | sident  |     | Takal      |              |
|---------------------|----------|-----------|---------|----------|-----|------------|-----------|------------|---|----------|-----------|-----------|----------|----------|-----|-----------|----------|---------|-----|------------|--------------|
|                     | Ind<br>F | lian<br>M | As<br>F | ian<br>M | Ame | rican<br>M | Hisp<br>F | anics<br>M | F | sl<br>M  | Unki<br>F | nown<br>M | rac<br>F | xes<br>M | F   | nite<br>M | Ali<br>F | en<br>M | F   | Total<br>M | Total        |
| Undergraduate       | Г        | IVI       | Г       | IVI      | Г   | IVI        | Г         | IVI        | г | IVI      | г         | IVI       | Г        | IVI      | Г   | IVI       | г        | IVI     | Г   | IVI        | Total        |
| Full-Time           |          |           |         |          |     |            |           |            |   |          |           |           |          |          |     |           |          |         |     |            | <b>├──</b> ┤ |
| First-Time Freshmen |          | 1         | 4       | 9        | 3   | 9          | 3         | 17         |   |          | 1         |           | 3        | 8        | 7   | 86        | 1        | 9       | 22  | 139        | 161          |
| Other Freshmen      |          | - 1       | 1       | 1        | 5   | 1          | 5         | 5          |   |          | 1         |           | 1        | 5        | 7   | 16        | 1        | 1       | 22  | 29         | 31           |
| Sophomores          |          |           | 2       | 6        | 1   | 9          |           | 12         |   |          |           | 2         | 1        | 3        | 17  | 85        | 3        | 10      | 23  | 127        | 150          |
| Juniors             |          |           | 7       | 4        | 6   | 12         | 5         | 25         |   |          | 1         | 1         |          | 8        | 27  | 120       | 3        | 10      | 49  | 189        | 238          |
| Seniors             |          |           | 2       | 19       | 1   | 8          | 5         | 13         |   |          | -         | 3         | 3        | 4        | 22  | 131       | 4        | 14      | 37  | 192        | 229          |
| Special             |          |           |         |          |     | Ű          |           | 10         |   |          |           | 5         | 5        |          |     | 6         | · ·      |         | 51  | 6          | 6            |
| Total Full-Time     |          | 1         | 16      | 39       | 11  | 39         | 13        | 72         |   |          | 2         | 6         | 7        | 28       | 73  | 444       | 11       | 53      | 133 | 682        | 815          |
| Part-Time           |          |           |         |          |     |            |           |            |   |          |           |           |          |          |     |           |          |         |     |            | $\vdash$     |
| First-Time Freshmen |          |           |         |          |     | 2          |           | 2          |   |          |           |           |          |          |     | 3         |          |         |     | 7          | 7            |
| Other Freshmen      |          |           |         |          |     |            |           | 1          |   |          |           | 1         |          |          | 1   | 4         |          |         | 1   | 6          | 7            |
| Sophomores          |          |           |         |          |     | 1          |           | 2          |   |          |           | 1         |          | 2        | 1   | 9         |          |         | 1   | 15         | 16           |
| Juniors             |          |           |         | 2        |     | 1          |           | 7          |   |          |           | 1         | 2        | 2        | 4   | 24        | 1        | 2       | 7   | 39         | 46           |
| Seniors             |          |           |         | 5        | 2   |            |           | 7          |   |          |           | 2         | 1        | 4        | 6   | 52        | 3        | 3       | 12  | 73         | 85           |
| Special             |          |           | 1       | 2        | 1   | 1          |           | 1          |   |          |           | 1         |          |          | 2   | 9         | 2        | 1       | 6   | 15         | 21           |
| Total Part-Time     |          |           | 1       | 9        | 3   | 5          |           | 20         |   |          |           | 6         | 3        | 8        | 14  | 101       | 6        | 6       | 27  | 155        | 182          |
| Total Undergraduate |          | 1         | 17      | 48       | 14  | 44         | 13        | 92         |   |          | 2         | 12        | 10       | 36       | 87  | 545       | 17       | 59      | 160 | 837        | 997          |
| Graduate            |          |           |         |          |     |            |           |            |   |          |           |           |          |          |     |           |          |         |     |            |              |
| Full-Time           |          |           |         |          |     |            |           |            |   |          |           |           |          |          |     |           |          |         |     |            |              |
| Certificate         |          |           |         |          |     |            |           |            |   |          |           |           |          |          |     |           |          |         |     |            |              |
| Masters             |          |           |         | 1        | 2   | 2          |           | 2          |   |          |           |           | 1        | 1        | 4   | 22        | 24       | 29      | 31  | 57         | 88           |
| Doctoral            |          |           |         | 1        |     |            |           |            |   |          |           |           |          |          |     |           | 3        | 5       | 3   | 6          | 9            |
| Special Graduate    |          |           |         |          |     |            |           |            |   |          |           |           |          |          |     |           |          |         |     |            |              |
| Total Full-Time     |          |           |         | 2        | 2   | 2          |           | 2          |   |          |           |           | 1        | 1        | 4   | 22        | 27       | 34      | 34  | 63         | 97           |
| Part-Time           |          |           |         |          |     |            |           |            |   |          |           |           |          |          |     |           |          |         |     |            |              |
| Certificate         |          |           |         | 1        | 2   | 2          | 2         | 1          |   |          |           |           |          | 1        | 5   | 7         |          | 1       | 9   | 13         | 22           |
| Masters             |          |           | 6       | 8        | 1   | 2          | 2         | 7          |   |          |           |           | 1        | 1        | 19  | 70        | 22       | 15      | 51  | 103        | 154          |
| Doctoral            |          |           | 1       | 2        |     |            |           | 1          |   |          | 1         |           |          | 1        | 1   | 4         | 7        | 10      | 10  | 18         | 28           |
| Special Graduate    |          |           |         |          |     |            |           |            |   |          |           |           |          |          |     |           |          |         |     |            |              |
| Total Part-Time     |          |           | 7       | 11       | 3   | 4          | 4         | 9          |   |          | 1         |           | 1        | 3        | 25  | 81        | 29       | 26      | 70  | 134        | 204          |
| Total Graduate      |          |           | 7       | 13       | 5   | 6          | 4         | 11         |   |          | 1         |           | 2        | 4        | 29  | 103       | 56       | 60      | 104 | 197        | 301          |
| Total All Students  |          | 1         | 24      | 61       | 19  | 50         | 17        | 103        |   |          | 3         | 12        | 12       | 40       | 116 | 648       | 73       | 119     | 264 | 1,034      | 1,298        |