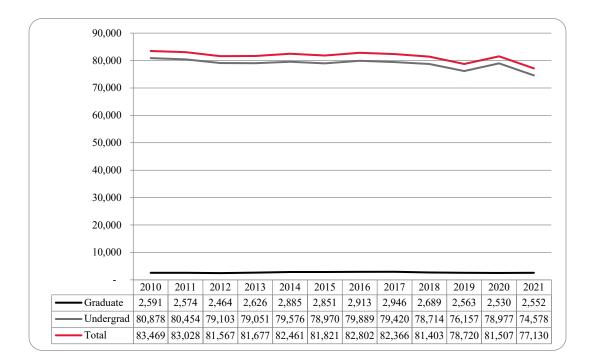

#### Administrative-Site Campus Summary

- Fall 2021 head count enrollment is 15,328, a 3.5% decrease compared to the fall 2020 enrollment of 15,892 (see Figure 1).
- Fall 2021 undergraduate head count enrollment is 12,197, a 4.5% decrease compared to the fall 2020 enrollment of 12,768 (see Figure 5).
- Fall 2021 graduate headcount enrollment is 3,131, a 0.2% increase compared to the fall 2020 enrollment of 3,124 (see Figure 5).
- Fall 2021 student credit hours are 173,416, a 4.4% decrease compared to the fall 2020 credit hours of 181,333 (see Figure 6).
- Fall 2021 undergraduate credit hours are 155,516, down from fall 2020 by 4.9% (see Figure 6).
- Fall 2021 graduate credit hours are 17,900, up from fall 2020 by 0.2% (see Figure 6).

Figure 5: UNO Administrative-Site Head Count by Student Level: Fall 2010-2021