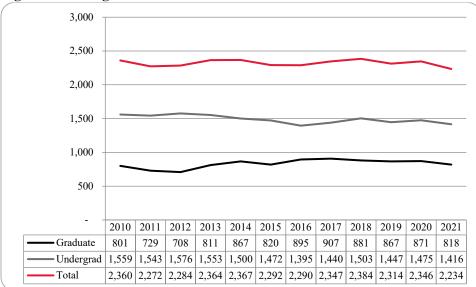

Figure 19: College of Education Head Count: Fall 2010-2021

Figure 20: College of Education Student Credit Hours: Fall 2010-2021

Figure 21: College of Education Head Count by Ethnicity by Gender: Fall 2021

### Table 7: College of Education Head Count Summary for Undergraduate and Graduate Students by Full and Part-Time by Gender andRace Classification: Fall 2021

|                     | -   | rican |    |     |    | ican  |     |       |   | aw / Pac |      | ice | Two o | r more |       |      |     | sident |        |       |       |
|---------------------|-----|-------|----|-----|----|-------|-----|-------|---|----------|------|-----|-------|--------|-------|------|-----|--------|--------|-------|-------|
|                     | Ind |       |    | ian |    | rican |     | anics |   | sl       | Unkı |     | rac   |        |       | nite | Ali |        |        | Total |       |
|                     | F   | М     | F  | Μ   | F  | Μ     | F   | M     | F | Μ        | F    | Μ   | F     | Μ      | F     | Μ    | F   | Μ      | F      | Μ     | Total |
| Undergraduate       |     |       |    |     |    |       |     |       |   |          |      |     |       |        |       |      |     |        |        |       |       |
| Full-Time           |     |       |    |     |    |       |     |       |   |          |      |     |       |        |       |      |     |        |        |       |       |
| First-Time Freshmen |     |       | 5  |     | 6  | 1     | 18  | 5     | 1 |          |      | 1   | 11    | 1      | 98    | 30   | 1   | 1      | 140    | 39    | 179   |
| Other Freshmen      |     |       | 4  | 1   | 3  | 1     | 9   | 2     |   |          | 1    |     | 2     | 1      | 12    | 9    |     | 1      | 31     | 15    | 46    |
| Sophomores          |     |       | 8  | 2   | 12 | 6     | 31  | 15    | 1 |          | 2    |     | 5     | 1      | 166   | 37   | 3   | 5      | 228    | 66    | 294   |
| Juniors             | 1   |       | 4  | 3   | 10 | 5     | 39  | 10    |   |          | 1    |     | 13    | 9      | 180   | 54   | 3   | 4      | 251    | 85    | 336   |
| Seniors             | 1   |       | 9  | 2   | 13 | 2     | 46  | 16    |   |          | 2    |     | 16    | 3      | 199   | 65   | 5   | 3      | 291    | 91    | 382   |
| Special             |     |       |    |     |    |       |     |       |   |          |      |     | 1     |        | 6     | 3    |     |        | 7      | 3     | 10    |
| Total Full-Time     | 2   |       | 30 | 8   | 44 | 15    | 143 | 48    | 2 |          | 6    | 1   | 48    | 15     | 661   | 198  | 12  | 14     | 948    | 299   | 1,247 |
| Part-Time           |     |       |    |     |    |       |     |       |   |          |      |     |       |        |       |      |     |        |        |       |       |
| First-Time Freshmen |     |       |    |     |    |       | 1   |       |   |          |      |     |       |        | 4     |      |     |        | 5      |       | 5     |
| Other Freshmen      |     |       |    | 1   |    |       |     | 1     | 1 |          |      |     |       |        | 2     | 3    |     |        | 2      | 5     | 7     |
| Sophomores          |     |       |    |     | 1  |       | 2   |       |   |          |      |     |       |        | 12    | 5    |     |        | 15     | 5     | 20    |
| Juniors             |     |       | 2  |     | 1  |       | 6   | 1     |   |          |      |     | 1     | 1      | 29    | 11   | 1   |        | 40     | 13    | 53    |
| Seniors             |     |       |    | 1   | 3  |       | 3   |       |   | 1        |      |     | 2     | 4      | 37    | 10   | 1   |        | 46     | 16    | 62    |
| Special             |     |       |    |     |    |       | 2   | 2     |   |          |      |     | 2     |        | 11    | 5    |     |        | 15     | 7     | 22    |
| Total Part-Time     |     |       | 2  | 2   | 5  |       | 14  | 4     |   | 1        |      |     | 5     | 5      | 95    | 34   | 2   |        | 123    | 46    | 169   |
| Total Undergraduate | 2   |       | 32 | 10  | 49 | 15    | 157 | 52    | 2 | 1        | 6    | 1   | 53    | 20     | 756   | 232  | 14  | 14     | 1,071  | 345   | 1,416 |
| Graduate            |     |       |    |     |    |       |     |       |   |          |      |     |       |        |       |      |     |        |        |       |       |
| Full-time           |     |       |    |     |    |       |     |       |   |          |      |     |       |        |       |      |     |        |        |       |       |
| Certificate         |     |       |    |     |    |       |     |       |   |          |      |     |       |        |       |      |     |        |        |       |       |
| Masters             |     |       | 4  | 1   | 5  | 7     | 17  | 2     |   | 1        | 1    |     | 8     | 4      | 135   | 62   | 6   | 9      | 176    | 86    | 262   |
| Doctoral            |     |       | 1  |     |    |       |     | 2     |   |          |      |     | Ŭ     | 1      | 5     | 9    | 5   | 3      | 11     | 15    | 26    |
| Special Graduate    |     |       |    |     |    |       |     |       |   |          |      |     |       |        | 1     |      |     | -      | 1      |       | 1     |
| Total Full-Time     |     |       | 5  | 1   | 5  | 7     | 17  | 4     |   | 1        | 1    |     | 8     | 5      | 141   | 71   | 11  | 12     | 188    | 101   | 289   |
| Part-Time           |     |       |    |     |    |       |     |       |   |          |      |     |       |        |       |      |     |        |        |       |       |
| Certificate         |     |       |    |     |    |       |     |       |   |          |      |     |       |        |       |      |     |        |        |       |       |
| Masters             |     |       | 3  |     | 8  | 1     | 25  | 7     | 1 |          | 1    |     | 11    | 5      | 286   | 56   | 2   |        | 337    | 69    | 406   |
| Doctoral            |     |       | 5  |     | 5  | 1     | 1   | 1     |   |          | 1    |     | 3     | 5      | 40    | 25   | 1   | 4      | 50     | 31    | 81    |
| Special Graduate    |     |       | 1  |     |    | -     | 3   |       | 1 |          |      |     | 5     |        | 35    | 3    |     |        | 39     | 3     | 42    |
| Total Part-Time     |     |       | 4  |     | 13 | 2     | 29  | 8     | 1 |          | 1    |     | 14    | 5      | 361   | 84   | 3   | 4      | 426    | 103   | 529   |
| Total Graduate      |     |       | 9  | 1   | 18 | 9     | 46  | 12    | 1 | 1        | 2    |     | 22    | 10     | 502   | 155  | 14  | 16     | 614    | 204   | 818   |
|                     |     |       |    |     |    |       |     |       |   |          |      |     |       |        |       |      |     |        | 1.60.5 |       |       |
| Total All Students  | 2   |       | 41 | 11  | 67 | 24    | 203 | 64    | 3 | 2        | 8    | 1   | 75    | 30     | 1,258 | 387  | 28  | 30     | 1,685  | 549   | 2,234 |