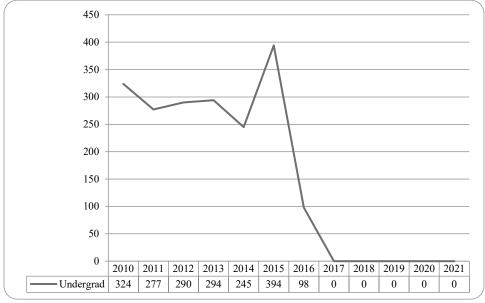

| Figure 34: University Division Student Credit Hours: Fall 2010-2021                                                                                      |
|----------------------------------------------------------------------------------------------------------------------------------------------------------|
| Figure 35: Non-Degree/Intercampus Special Undergraduate Students Head Count: Fall 2010-202135                                                            |
| Figure 36: Non-Degree/Intercampus Special Undergraduate Students Head Count by Ethnicity by Gender: Fall 2021                                            |
| Table 13: Non-Degree/Intercampus Head Count Summary for Special Undergraduate Students by Fulland Part-Time by Gender and Race Classification: Fall 2021 |
| Figure 37: Non-Degree/Inter Campus Special Graduate Students Head Count: Fall 2010-2021                                                                  |
| Figure 38: Non-Degree/Intercampus Special Graduate Students Head Count by Ethnicity by Gender: Fall 2021                                                 |
| Table 14: Non-Degree/Intercampus Head Count Summary for Special Graduate Students by Full andPart-Time by Gender and Race Classification: Fall 2021      |
| Figure 39: Other Honors Student Credit Hours by Level of Instruction: Fall 2010-2021                                                                     |
| Figure 40: College of Agriculture Delivery-Site Head Count: Fall 2010-2021                                                                               |
| Figure 41: College of Agriculture Delivery-Site Student Credit Hours: Fall 2010-2021                                                                     |
| Figure 42: College of Architecture Delivery-Site Head Count: Fall 2010-2021                                                                              |
| Figure 43: College of Architecture Delivery-Site Student Credit Hours: Fall 2010-2021                                                                    |
| Figure 44: College of Engineering Delivery-Site Head Count: Fall 2010-2021                                                                               |
| Figure 45: College of Engineering Delivery-Site Student Credit Hours: Fall 2010-2021                                                                     |
| Figure 46: College of Engineering Delivery-Site Head Count by Ethnicity by Gender: Fall 202143                                                           |
| Table 15: College of Engineering Head Count Summary for Undergraduate Students by Full and Part-Time by Gender and Race Classification: Fall 2021        |
| Figure 47: College of Education and Human Sciences Delivery-Site Head Count: Fall 2010-202145                                                            |
| Figure 48: College of Education and Human Sciences Delivery-Site Student Credit Hours: Fall 2010-2021<br>45                                              |
| Glossary                                                                                                                                                 |