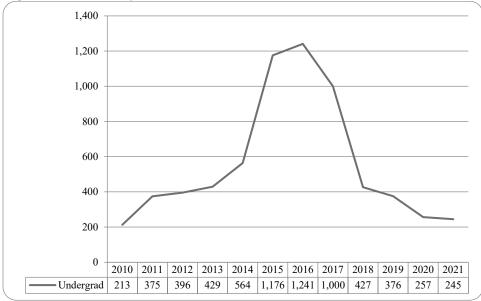

|     |       |    |     |     |       |           |   |         |       |     |      |       |        | 4     | 2 |       |        | 4 | 2     | 6     |
|                           |     |       |    |     |     |       |           |   |         |       |     |      |       |        |       |   |       |        |   |       |       |
| <b>Total All Students</b> |     |       |    |     |     |       |           |   |         |       |     |      |       |        | 4     | 2 |       |        | 4 | 2     | 6     |

#### Figure 33: University Division Head Count: Fall 2010-2021

• As of Fall 2020, UNO's University Division students have moved to the Exploratory Studies major under the College of Arts & Sciences.



Figure 34: University Division Student Credit Hours: Fall 2010-2021





Figure 35: Non-Degree/Intercampus Special Undergraduate Students Head Count: Fall 2010-2021

### Figure 36: Non-Degree/Intercampus Special Undergraduate Students Head Count by Ethnicity by Gender: Fall 2021



|                     | Ame | rican | As | ian | Afr | ican | Hisp | anics | Nat | Haw/ | Ra | nce | Two o | r more | Wł  | nite | Nonre | esident |     | Total |       |
|---------------------|-----|-------|----|-----|-----|------|------|-------|-----|------|----|-----|-------|--------|-----|------|-------|---------|-----|-------|-------|
|                     | F   | м     | F  | М   | F   | М    | F    | м     | F   | М    | F  | М   | F     | М      | F   | М    | F     | М       | F   | М     | Total |
| Undergraduate       |     |       |    |     |     |      |      |