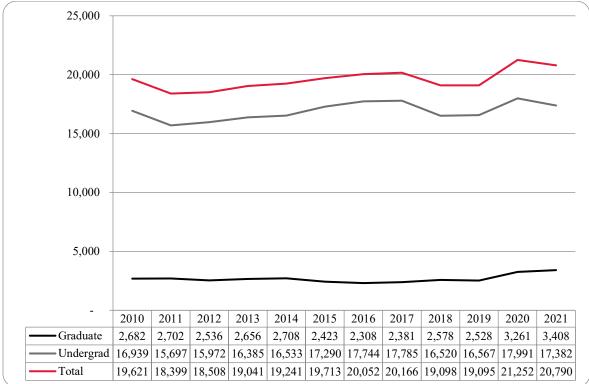

#### Figure 6: UNO Administrative-Site Student Credit Hours: Fall 2010-2021

Figure 7: UNO Administrative-Site Head Count by Ethnicity by Gender: Fall 2021

|                     | Ame | rican |     |     | Afr | ican  |       |       | Nat Ha | w / Pac | Ra   | ice  | Two o | r more |       |       | Nonre | sident |       |       |        |
|---------------------|-----|-------|-----|-----|-----|-------|-------|-------|--------|---------|------|------|-------|--------|-------|-------|-------|--------|-------|-------|--------|
|                     | Ind | ian   | As  | ian | Ame | rican | Hisp  | anics | Is     | sl      | Unkr | iown | ra    | ces    | W     | nite  | Ali   | ien    |       | Total |        |
|                     | F   | Μ     | F   | Μ   | F   | Μ     | F     | Μ     | F      | М       | F    | М    | F     | Μ      | F     | Μ     | F     | Μ      | F     | Μ     | Total  |
| Undergraduate       |     |       |     |     |     |       |       |       |        |         |      |      |       |        |       |       |       |        |       |       |        |
| Full-Time           |     |       |     |     |     |       |       |       |        |         |      |      |       |        |       |       |       |        |       |       |        |
| First-Time Freshmen | 2   | 5     | 72  | 54  | 118 | 71    | 249   | 138   | 1      |         | 7    | 5    | 63    | 35     | 681   | 541   | 32    | 35     | 1,225 | 884   | 2,109  |
| Other Freshmen      |     |       | 18  | 12  | 42  | 31    | 73    | 73    | 2      |         | 3    | 1    | 27    | 22     | 178   | 188   | 16    | 13     | 359   | 340   | 699    |
| Sophomores          | 5   | 2     | 82  | 39  | 94  | 55    | 228   | 136   | 3      |         | 6    | 7    | 56    | 29     | 752   | 564   | 35    | 54     | 1,261 | 886   | 2,147  |
| Juniors             | 6   |       | 69  | 43  | 101 | 69    | 264   | 141   |        |         | 15   | 6    | 70    | 50     | 924   | 747   | 41    | 61     | 1,490 | 1,117 | 2,607  |
| Seniors             | 8   | 4     | 51  | 53  | 74  | 58    | 222   | 125   | 2      | 2       | 15   | 6    | 68    | 32     | 810   | 708   | 53    | 55     | 1,303 | 1,043 | 2,346  |
| Special             |     |       |     | 1   | 2   | 1     | 2     | 2     |        |         |      |      | 1     | 2      | 21    | 27    |       | 2      | 26    | 35    | 61     |
| Total Full-Time     | 21  | 11    | 292 | 202 | 431 | 285   | 1,038 | 615   | 8      | 2       | 46   | 25   | 285   | 170    | 3,366 | 2,775 | 177   | 220    | 5,664 | 4,305 | 9,969  |
| Part-Time           |     |       |     |     |     |       |       |       |        |         |      |      |       |        |       |       |       |        |       |       |        |
| First-Time Freshmen |     |       | 1   | 1   | 3   | 5     | 8     | 7     |        |         |      |      | 1     |        | 14    | 14    | 2     | 1      | 29    | 28    | 57     |
| Other Freshmen      |     | 3     | 6   | 11  | 16  | 17    | 20    | 32    |        |         | 3    | 4    | 3     | 7      | 69    | 79    | 1     | 1      | 118   | 154   | 272    |
| Sophomores          | 1   |       | 5   | 3   | 12  | 15    | 18    | 14    | 1      |         | 1    | 2    | 8     | 4      | 87    | 99    | 3     | 1      | 136   | 138   | 274    |
| Juniors             | 2   |       | 6   | 8   | 12  | 20    | 40    | 39    |        |         | 2    | 6    | 14    | 13     | 169   | 154   | 6     | 3      | 251   | 243   | 494    |
| Seniors             | 2   |       | 11  | 17  | 33  | 23    | 54    | 53    |        | 1       | 1    | 12   | 29    | 27     | 280   | 318   | 15    | 21     | 425   | 472   | 897    |
| Special             |     |       | 5   | 7   | 8   | 11    | 9     | 11    |        |         |      | 2    | 11    | 3      | 90    | 70    | 3     | 4      | 126   | 108   | 234    |
| Total Part-Time     | 5   | 3     | 34  | 47  | 84  | 91    | 149   | 156   | 1      | 1       | 7    | 26   | 66    | 54     | 709   | 734   | 30    | 31     | 1,085 | 1,143 | 2,228  |
| Total Undergraduate | 26  | 14    | 326 | 249 | 515 | 376   | 1,187 | 771   | 9      | 3       | 53   | 51   | 351   | 224    | 4,075 | 3,509 | 207   | 251    | 6,749 | 5,448 | 12,197 |
| Graduate            |     |       |     |     |     |       |       |       |        |         |      |      |       |        |       |       |       |        |       |       |        |
| Full-Time           |     |       |     |     |     |       |       |       |        |         |      |      |       |        |       |       |       |        |       |       |        |
| Certificate         |     |       |     |     |     |       |       |       |        |         |      |      |       | 1      | 1     | 1     | 2     |        | 3     | 2     | 5      |
| Masters             |     | 1     | 13  | 4   | 21  | 16    | 55    | 20    |        | 1       | 3    |      | 22    | 8      | 384   | 185   | 54    | 67     | 552   | 302   | 854    |
| Doctoral            | 1   |       | 2   | 3   | 1   |       | 2     | 2     |        |         |      |      |       | 1      | 16    | 16    | 11    | 12     | 33    | 34    | 67     |
| Special Graduate    |     |       | 2   | 3   |     | 1     |       |       |        |         |      | 2    |       | 3      | 28    | 29    | 7     | 30     | 37    | 68    | 105    |
| Total Full-Time     | 1   | 1     | 17  | 10  | 22  | 17    | 57    | 22    |        | 1       | 3    | 2    | 22    | 13     | 429   | 231   | 74    | 109    | 625   | 406   | 1,031  |
| Part-Time           |     |       |     |     |     |       |       |       |        |         |      |      |       |        |       |       |       |        |       |       |        |
| Certificate         |     |       |     | 1   | 6   | 2     | 2     | 3     |        |         |      |      | 1     | 1      | 22    | 24    | 1     | 1      | 32    | 32    | 64     |
| Masters             | 1   |       | 31  | 20  | 42  | 21    | 99    | 59    | 1      |         | 5    | 7    | 41    | 18     | 757   | 508   | 39    | 33     | 1,016 | 666   | 1,682  |
| Doctoral            |     | 1     | 2   | 3   | 7   | 2     | 4     | 4     |        |         | 1    | 1    | 6     | 1      | 71    | 40    | 12    | 19     | 103   | 71    | 174    |
| Special Graduate    |     |       | 4   |     | 3   | 5     | 10    | 5     |        |         |      | 1    | 2     | 2      | 90    | 44    | 3     | 11     | 112   | 68    | 180    |
| Total Part-Time     | 1   | 1     | 37  | 24  | 58  | 30    | 115   | 71    | 1      |         | 6    | 9    | 50    | 22     | 940   | 616   | 55    | 64     | 1,263 | 837   | 2,100  |
| Total Graduate      | 2   | 2     | 54  | 34  | 80  | 47    | 172   | 93    | 1      | 1       | 9    | 11   | 72    | 35     | 1,369 | 847   | 129   | 173    | 1,888 | 1,243 | 3,131  |
| Total All Students  | 28  | 16    | 380 | 283 | 595 | 423   | 1,359 | 864   | 10     | 4       | 62   | 62   | 423   | 259    | 5,444 | 4,356 | 336   | 424    | 8,637 | 6,691 | 15,328 |