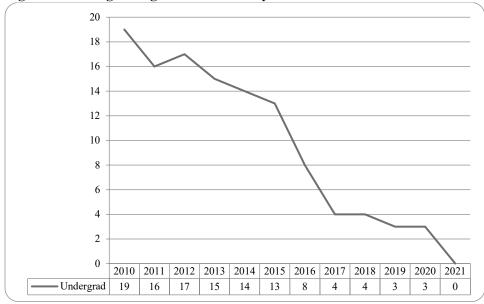

| Figure 34: University Division Student Credit Hours: Fall 2010-2021                                                                                      |
|----------------------------------------------------------------------------------------------------------------------------------------------------------|
| Figure 35: Non-Degree/Intercampus Special Undergraduate Students Head Count: Fall 2010-202135                                                            |
| Figure 36: Non-Degree/Intercampus Special Undergraduate Students Head Count by Ethnicity by Gender: Fall 2021                                            |
| Table 13: Non-Degree/Intercampus Head Count Summary for Special Undergraduate Students by Fulland Part-Time by Gender and Race Classification: Fall 2021 |
| Figure 37: Non-Degree/Inter Campus Special Graduate Students Head Count: Fall 2010-2021                                                                  |
| Figure 38: Non-Degree/Intercampus Special Graduate Students Head Count by Ethnicity by Gender: Fall 2021                                                 |
| Table 14: Non-Degree/Intercampus Head Count Summary for Special Graduate Students by Full andPart-Time by Gender and Race Classification: Fall 2021      |
| Figure 39: Other Honors Student Credit Hours by Level of Instruction: Fall 2010-2021                                                                     |
| Figure 40: College of Agriculture Delivery-Site Head Count: Fall 2010-2021                                                                               |
| Figure 41: College of Agriculture Delivery-Site Student Credit Hours: Fall 2010-2021                                                                     |
| Figure 42: College of Architecture Delivery-Site Head Count: Fall 2010-2021                                                                              |
| Figure 43: College of Architecture Delivery-Site Student Credit Hours: Fall 2010-2021                                                                    |
| Figure 44: College of Engineering Delivery-Site Head Count: Fall 2010-2021                                                                               |
| Figure 45: College of Engineering Delivery-Site Student Credit Hours: Fall 2010-2021                                                                     |
| Figure 46: College of Engineering Delivery-Site Head Count by Ethnicity by Gender: Fall 202143                                                           |
| Table 15: College of Engineering Head Count Summary for Undergraduate Students by Full and Part-Time by Gender and Race Classification: Fall 2021        |
| Figure 47: College of Education and Human Sciences Delivery-Site Head Count: Fall 2010-202145                                                            |
| Figure 48: College of Education and Human Sciences Delivery-Site Student Credit Hours: Fall 2010-2021<br>45                                              |
| Glossary                                                                                                                                                 |