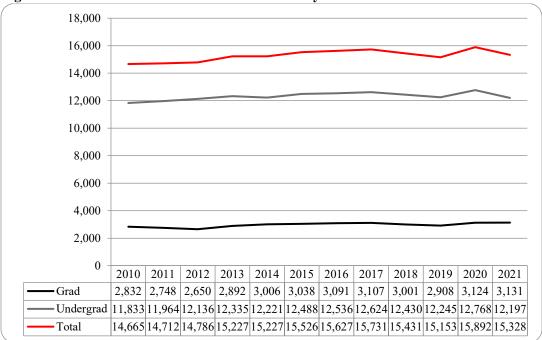

#### Administrative-Site Campus Summary

- Fall 2021 head count enrollment is 15,328, a 3.5% decrease compared to the fall 2020 enrollment of 15,892 (see Figure 1).
- Fall 2021 undergraduate head count enrollment is 12,197, a 4.5% decrease compared to the fall 2020 enrollment of 12,768 (see Figure 5).
- Fall 2021 graduate headcount enrollment is 3,131, a 0.2% increase compared to the fall 2020 enrollment of 3,124 (see Figure 5).
- Fall 2021 student credit hours are 173,416, a 4.4% decrease compared to the fall 2020 credit hours of 181,333 (see Figure 6).
- Fall 2021 undergraduate credit hours are 155,516, down from fall 2020 by 4.9% (see Figure 6).
- Fall 2021 graduate credit hours are 17,900, up from fall 2020 by 0.2% (see Figure 6).

Figure 5: UNO Administrative-Site Head Count by Student Level: Fall 2010-2021