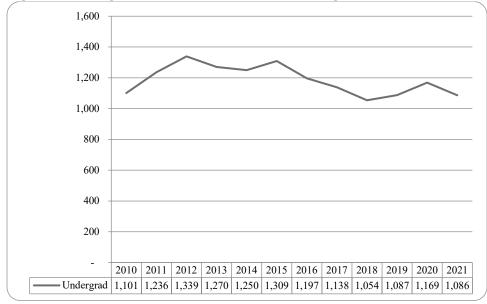

 Table 8: College of Information Science and Technology Head Count Summary for Undergraduate and Graduate Summary by Full and

 Part-Time by Gender and Race Classification: Fall 2021

Figure 25: College of Public Affairs & Community Service Delivery-Site Head Count: Fall 2010-2021