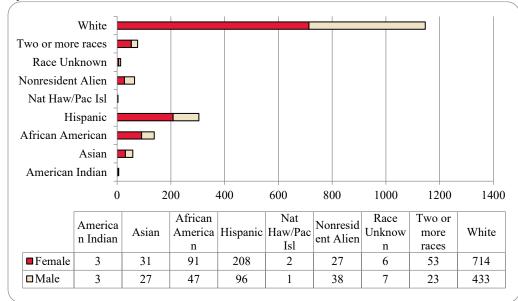

## Figure 16: College of Communication, Fine Arts and Media Delivery & Administrative-Site Head Count by Ethnicity by Gender: Fall 2021

|                     | Ame | rican |    |     | Afr | ican  |      |       | Nat H | aw / Pac | R   | ace  | Two o | r more |     |      | Nonre | esident |     |       |       |
|---------------------|-----|-------|----|-----|-----|-------|------|-------|-------|----------|-----|------|-------|--------|-----|------|-------|---------|-----|-------|-------|
|                     | Ind | ian   | As | ian | Ame | rican | Hisp | anics | I     | sl       | Unk | nown | ra    | ces    | Wł  | nite | Ali   | ien     |     | Total |       |
|                     | F   | Μ     | F  | Μ   | F   | Μ     | F    | Μ     | F     | Μ        | F   | Μ    | F     | Μ      | F   | Μ    | F     | Μ       | F   | Μ     | Tota  |
| Undergraduate       |     |       |    |     |     |       |      |       |       |          |     |      |       |        |     |      |       |         |     |       |       |
| Full-Time           |     |       |    |     |     |       |      |       |       |          |     |      |       |        |     |      |       |         |     |       |       |
| First-Time Freshmen |     | 1     | 2  | 2   | 5   | 6     | 9    | 12    |       |          | 1   |      | 1     | 2      | 49  | 31   | 2     | 1       | 69  | 55    | 124   |
| Other Freshmen      |     |       | 3  | 1   | 2   | 1     | 1    | 6     |       |          |     |      | 1     |        | 13  | 11   | 1     | 1       | 21  | 20    | 41    |
| Sophomores          | 1   |       | 1  | 3   | 8   | 3     | 15   | 8     |       |          |     |      | 3     | 3      | 66  | 41   | 2     |         | 96  | 58    | 154   |
| Juniors             |     |       | 6  | 4   | 9   | 8     | 23   | 12    |       |          |     |      | 5     | 4      | 102 | 62   | 4     | 2       | 149 | 92    | 241   |
| Seniors             |     |       | 6  | 6   | 5   | 8     | 13   | 12    | 1     |          | 2   |      | 4     | 2      | 68  | 67   | 10    | 3       | 109 | 98    | 207   |
| Special             |     |       |    |     | 1   |       |      |       |       |          |     |      |       |        |     | 2    |       | 1       | 1   | 3     | 4     |
| Total Full-Time     | 1   | 1     | 18 | 16  | 30  | 26    | 61   | 50    | 1     |          | 3   |      | 14    | 11     | 298 | 214  | 19    | 8       | 445 | 326   | 771   |
| Part-Time           |     |       |    |     |     |       |      |       |       |          |     |      |       |        |     |      |       |         |     |       |       |
| First-Time Freshmen |     |       |    |     |     |       |      |       |       |          |     |      |       |        |     |      |       |         |     |       |       |
| Other Freshmen      |     |       |    |     |     | 1     | 1    |       |       |          | 1   |      |       | 2      | 3   | 5    |       |         | 5   | 8     | 13    |
| Sophomores          |     |       |    | 1   | 1   | 2     | 3    |       |       |          |     |      |       | -      | 6   | 5    |       |         | 10  | 8     |       |
| Juniors             |     |       |    |     |     | 2     | 2    | 6     |       |          |     |      | 2     | 1      | 9   | 10   |       |         | 13  | 19    | 32    |
| Seniors             | 1   |       |    | 1   | 5   | 1     | 5    | 3     |       |          |     | 1    | 2     | 1      | 22  | 22   | 2     | 4       | 37  | 33    | 70    |
| Special             |     |       | 1  |     |     |       | 1    | 1     |       |          |     |      | 1     |        | 1   | 6    |       |         | 4   | 7     | 11    |
| Total Part-Time     | 1   |       | 1  | 2   | 6   | 6     | 12   | 10    |       |          | 1   | 1    | 5     | 4      | 41  | 48   | 2     | 4       | 69  | 75    | 144   |
| Total Undergraduate | 2   | 1     | 19 | 18  | 36  | 32    | 73   | 60    | 1     |          | 4   | 1    | 19    | 15     | 339 | 262  | 21    | 12      | 514 | 401   | 915   |
| Graduate            |     |       |    |     |     |       |      |       |       |          |     |      |       |        |     |      |       |         |     |       |       |
| Full-Time           |     |       |    |     |     |       |      |       |       |          |     |      |       |        |     |      |       |         |     |       |       |
| Certificate         |     |       |    |     |     |       |      |       |       |          |     |      |       |        |     | 1    |       |         |     | 1     | 1     |
| Masters             |     |       |    |     | 2   | 1     | 5    | 2     |       |          | 2   |      | 1     |        | 20  | 14   | 3     | 2       | 33  | 19    | 52    |
| Doctoral            |     |       |    |     |     |       |      |       |       |          |     |      |       |        |     |      |       |         |     |       |       |
| Special Graduate    |     |       |    |     |     |       |      |       |       |          |     |      |       |        |     |      |       |         |     |       |       |
| Total Full-Time     |     |       |    |     | 2   | 1     | 5    | 2     |       |          | 2   |      | 1     |        | 20  | 15   | 3     | 2       | 33  | 20    | 53    |
| Part-Time           |     |       |    |     |     |       |      |       |       |          |     |      |       |        |     |      |       |         |     |       |       |
| Certificate         |     |       |    |     | 1   |       |      |       |       |          |     |      |       |        |     |      |       |         | 1   |       | 1     |
| Masters             |     |       |    |     | 1   |       | 5    |       |       |          |     |      | 1     | 1      | 17  | 10   | 1     |         | 25  | 11    | 36    |
| Doctoral            |     |       |    |     |     |       |      |       |       |          |     |      |       |        |     |      |       |         |     |       |       |
| Special Graduate    | 1   |       |    |     |     |       |      |       |       |          |     |      |       |        |     |      |       |         |     |       | 1     |
| Total Part-Time     |     |       |    |     | 2   |       | 5    |       |       |          |     |      | 1     | 1      | 17  | 10   | 1     |         | 26  | 11    | 37    |
| Total Graduate      |     |       |    |     | 4   | 1     | 10   | 2     |       |          | 2   |      | 2     | 1      | 37  | 25   | 4     | 2       | 59  | 31    | 90    |
| Total All Students  | 2   | 1     | 19 | 18  | 40  | 33    | 83   | 62    | 1     |          | 6   | 1    | 21    | 16     | 376 | 287  | 25    | 14      | 573 | 432   | 1,005 |

 Table 6: College of Communication, Fine Arts and Media Delivery & Administrative-Site Head Count Summary for Undergraduate and

 Graduate Students by Full and Part-Time by Gender and Race Classification: Fall 2021