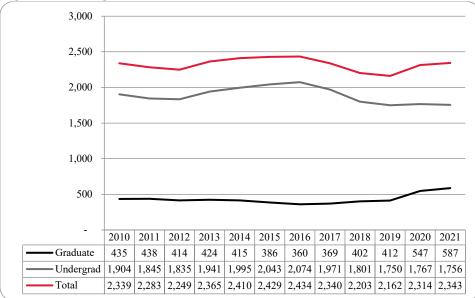

Figure 11: College of Business Administration Head Count: Fall 2010-2021

Figure 12: College of Business Administration Student Credit Hours: Fall 2010-2021

Figure 13: College of Business Administration Head Count by Ethnicity by Gender: Fall 2021

|                     | Ame | rican |    |     | Afr | ican  |      |       | Nat Ha | aw / Pac | Ra   | ice  | Two o | r more |     |      | Nonre | esident |       |       |       |
|---------------------|-----|-------|----|-----|-----|-------|------|-------|--------|----------|------|------|-------|--------|-----|------|-------|---------|-------|-------|-------|
|                     | Ind | lian  | As | ian | Ame | rican | Hisp | anics | I      | sl       | Unkr | nown | ra    | ces    | W   | hite | Ali   | ien     |       | Total |       |
|                     | F   | М     | F  | Μ   | F   | Μ     | F    | Μ     | F      | Μ        | F    | Μ    | F     | Μ      | F   | Μ    | F     | М       | F     | Μ     | Total |
| Undergraduate       |     |       |    |     |     |       |      |       |        |          |      |      |       |        |     |      |       |         |       |       |       |
| Full-Time           |     |       |    |     |     |       |      |       |        |          |      |      |       |        |     |      |       |         |       |       |       |
| First-Time Freshmen |     | 1     | 9  | 12  | 8   | 9     | 18   | 28    |        |          | 2    | 1    | 6     | 2      | 62  | 94   | 9     | 14      | 114   | 161   | 275   |
| Other Freshmen      |     |       | 3  | 1   | 4   | 5     | 3    | 11    |        |          |      |      | 1     | 3      | 5   | 22   | 1     | 3       | 17    | 45    | 62    |
| Sophomores          |     | 1     | 16 | 9   | 10  | 10    | 25   | 31    |        |          | 2    | 1    | 8     | 5      | 69  | 124  | 6     | 13      | 136   | 194   | 330   |
| Juniors             | 1   |       | 14 | 8   | 15  | 12    | 34   | 29    |        |          | 4    | 1    | 6     | 4      | 101 | 172  | 9     | 18      | 184   | 244   | 428   |
| Seniors             |     |       | 6  | 5   | 8   | 12    | 24   | 21    |        |          | 1    | 1    | 4     | 2      | 108 | 134  | 10    | 21      | 161   | 196   | 357   |
| Special             |     |       |    |     | 1   |       | 1    | 1     |        |          |      |      |       |        |     | 3    |       |         | 2     | 4     | 6     |
| Total Full-Time     | 1   | 2     | 48 | 35  | 46  | 48    | 105  | 121   |        |          | 9    | 4    | 25    | 16     | 345 | 549  | 35    | 69      | 614   | 844   | 1,458 |
| Part-Time           |     |       |    |     |     |       |      |       |        |          |      |      |       |        |     |      |       |         |       |       |       |
| First-Time Freshmen |     |       | 1  |     |     | 1     |      | 2     |        |          |      |      |       |        |     | 2    |       |         | 1     | 5     | 6     |
| Other Freshmen      |     |       |    |     | 1   |       | 1    | 2     |        |          | 1    |      |       |        | 3   | 4    | 1     |         | 7     | 6     | 13    |
| Sophomores          |     |       | 1  |     | 1   | 2     | 2    | 1     | 1      |          |      | 1    | 2     | 1      | 7   | 24   | 1     |         | 15    | 29    | 44    |
| Juniors             | 1   |       | 2  | 1   | 3   |       | 6    | 8     |        |          |      |      |       | 4      | 20  | 28   | 1     |         | 33    | 41    | 74    |
| Seniors             |     |       | 4  | 2   | 3   | 1     | 10   | 13    |        |          |      | 2    | 2     | 1      | 37  | 46   | 5     | 10      | 61    | 75    | 136   |
| Special             |     |       | 1  | 1   | 2   | 2     | 1    | 1     |        |          |      |      | 1     |        | 7   | 7    | 1     | 1       | 13    | 12    | 25    |
| Total Part-Time     | 1   |       | 9  | 4   | 10  | 6     | 20   | 27    | 1      |          | 1    | 3    | 5     | 6      | 74  | 111  | 9     | 11      | 130   | 168   | 298   |
| Total Undergraduate | 2   | 2     | 57 | 39  | 56  | 54    | 125  | 148   | 1      |          | 10   | 7    | 30    | 22     | 419 | 660  | 44    | 80      | 744   | 1,012 | 1,756 |
| Graduate            |     |       |    |     |     |       |      |       |        |          |      |      |       |        |     |      |       |         |       |       |       |
| Full-Time           |     |       |    |     |     |       |      |       |        |          |      |      |       |        |     |      |       |         |       |       |       |
| Certificate         |     |       |    |     |     |       |      |       |        |          |      |      |       |        |     |      | 2     |         | 2     |       | 2     |
| Masters             |     |       | 2  | 1   | 2   | 3     | 3    | 6     |        |          |      |      |       | 2      | 29  | 40   | 13    | 13      | 49    | 65    | 114   |
| Doctoral            |     |       |    |     |     |       |      |       |        |          |      |      |       |        |     |      |       |         |       |       |       |
| Special Graduate    |     |       |    |     |     |       |      |       |        |          |      |      |       |        |     |      |       |         |       |       |       |
| Total Full-Time     |     |       | 2  | 1   | 2   | 3     | 3    | 6     |        |          |      |      |       | 2      | 29  | 40   | 15    | 13      | 51    | 65    | 116   |
| Part-Time           |     |       |    |     |     |       |      |       |        |          |      |      |       |        |     |      |       |         |       |       |       |
| Certificate         |     |       |    |     | 1   |       |      | 1     |        |          |      |      |       |        | 3   | 3    | 1     |         | 5     | 4     | 9     |
| Masters             |     |       | 10 | 3   | 9   | 9     | 19   | 26    |        |          | 2    | 4    | 9     | 3      | 146 | 202  | 10    | 10      | 205   | 257   | 462   |
| Doctoral            |     |       |    |     |     |       |      |       |        |          |      |      |       |        |     |      |       |         |       |       |       |
| Special Graduate    |     |       |    |     |     |       |      |       |        |          |      |      |       |        |     |      |       |         |       |       |       |
| Total Part-Time     |     |       | 10 | 3   | 10  | 9     | 19   | 27    |        |          | 2    | 4    | 9     | 3      | 149 | 205  | 11    | 10      | 210   | 261   | 471   |
| Total Graduate      |     |       | 12 | 4   | 12  | 12    | 22   | 33    |        |          | 2    | 4    | 9     | 5      | 178 | 245  | 26    | 23      | 261   | 326   | 587   |
| Total All Students  | 2   | 2     | 69 | 43  | 68  | 66    | 147  | 181   | 1      |          | 12   | 11   | 39    | 27     | 597 | 905  | 70    | 103     | 1,005 | 1,338 | 2,343 |

## Table 5: College of Business Administration Head Count Summary for Undergraduate and Graduate Students by Full and Part-Time by Gender and Race Classification: Fall 2021

Figure 14: College of Communication, Fine Arts and Media Delivery-Site Head Count: Fall 2010-2021