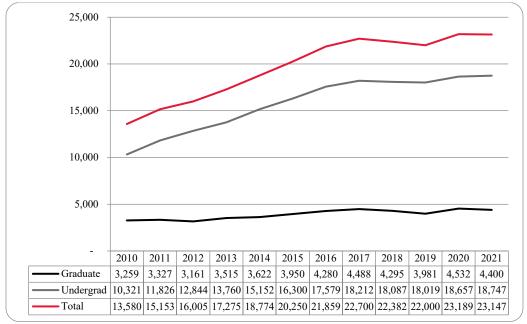

Figure 17: College of Communication, Fine Arts and Media: Administrative-Site Head Count: Fall 2010-2021

Figure 18: College of Communication, Fine Arts and Media: Administrative-Site Student Credit Hours: Fall 2010-2021