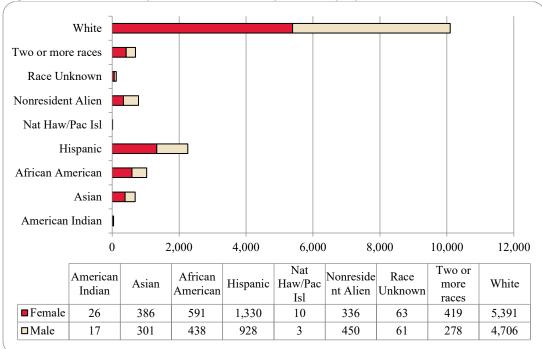

## Table 2: Total UNO Delivery-Site Head Count Summary for Undergraduate and Graduate Students Full and Part-Time by Gender and RaceClassification: Fall 2021

|                                  | -        | rican    |         |          |     | ican       | 11        |         |    | aw / Pac |           | ice      |          | r more  |       |           |         | esident  |       | T-4-1      |        |
|----------------------------------|----------|----------|---------|----------|-----|------------|-----------|---------|----|----------|-----------|----------|----------|---------|-------|-----------|---------|----------|-------|------------|--------|
|                                  | Ind<br>F | 1an<br>M | As<br>F | ian<br>M | Ame | rican<br>M | Hisp<br>F | anics   | F  | si<br>M  | Unkr<br>F |          | rac<br>F | es<br>M | F WI  | nite<br>M | AI<br>F | ien<br>M | F     | Total<br>M | -      |
| Undergraduate                    | F        | IVI      | r       | N        | r   | IVI        | r         | М       | r  | IVI      | r         | М        | r        | IVI     | r     | IVI       | Г       | IVI      | г     | IVI        | Total  |
| Full-Time                        |          |          |         |          |     |            |           |         |    |          |           |          |          |         |       |           |         |          |       |            |        |
| Full-Time<br>First-Time Freshmen | 1        | 6        | 73      | 62       | 120 | 75         | 241       | 156     | 1  |          | 32        | 41       | 7        | 5       | 682   | 635       | 60      | 40       | 1,217 | 1,020      | 2,237  |
| Other Freshmen                   | 1        | 0        | 18      | 62<br>12 | 41  | 31         | 72        | 74      | 1  |          | 32<br>15  | 41       | 3        | 3       | 172   | 195       | 27      | 40<br>24 | 350   | 349        | 699    |
|                                  | 5        | 2        |         |          |     | 53         | 224       |         | 2  |          | 35        | 55       | -        | 1       | 745   |           |         |          |       |            |        |
| Sophomores                       | -        | 2        | 82      | 45       | 93  |            |           | 149     | 3  |          |           |          | 6        | 6       |       | 628       | 56      | 31       | 1,249 | 969        | 2,218  |
| Juniors                          | 6        |          | 69      | 43       | 97  | 73         | 252       | 146     |    |          | 40        | 65       | 15       | 5       | 897   | 800       | 70      | 51       | 1,446 | 1,183      | 2,629  |
| Seniors                          | 7        | 4        | 54      | 56       | 74  | 62         | 218       | 140     | 2  | 1        | 55        | 68       | 16       | 7       | 794   | 801       | 67      | 37       | 1,287 | 1,176      | 2,463  |
| Special                          |          |          |         | 1        | 2   | 2          | 2         | 2       |    |          |           | 2        |          |         | 22    | 32        | 1       | 3        | 27    | 42         | 69     |
| Total Full-Time                  | 19       | 12       | 296     | 219      | 427 | 296        | 1,009     | 667     | 8  | 1        | 177       | 243      | 47       | 24      | 3,312 | 3,091     | 281     | 186      | 5,576 | 4,739      | 10,315 |
| Part-Time                        |          |          |         |          |     |            |           |         |    |          |           |          |          |         |       |           |         |          |       |            |        |
| First-Time Freshmen              |          |          | 1       | 1        | 3   | 5          | 8         | 9       |    |          | 2         | 1        |          |         | 14    | 16        | 1       |          | 29    | 32         | 61     |
| Other Freshmen                   |          | 3        | 6       | 12       | 16  | 18         | 20        | 33      |    |          | 1         | 1        | 3        | 4       | 69    | 79        | 3       | 7        | 118   | 157        | 275    |
| Sophomores                       | 1        |          | 5       | 3        | 12  | 15         | 18        | 14      | 1  |          | 3         |          | 1        | 2       | 88    | 108       | 8       | 4        | 137   | 146        | 283    |
| Juniors                          | 2        |          | 6       | 8        | 12  | 22         | 39        | 44      |    |          | 6         | 4        | 2        | 6       | 170   | 163       | 14      | 14       | 251   | 261        | 512    |
| Seniors                          | 2        |          | 12      | 17       | 33  | 24         | 55        | 57      |    | 1        | 15        | 24       | 1        | 12      | 279   | 331       | 29      | 29       | 426   | 495        | 921    |
| Special                          |          |          | 6       | 7        | 8   | 11         | 9         | 11      |    |          | 3         | 4        |          | 2       | 90    | 71        | 11      | 3        | 127   | 109        | 236    |
| Total Part-Time                  | 5        | 3        | 36      | 48       | 84  | 95         | 149       | 168     | 1  | 1        | 30        | 34       | 7        | 26      | 710   | 768       | 66      | 57       | 1,088 | 1,200      | 2,288  |
| Total Undergraduate              | 24       | 15       | 332     | 267      | 511 | 391        | 1,158     | 835     | 9  | 2        | 207       | 277      | 54       | 50      | 4,022 | 3,859     | 347     | 243      | 6,664 | 5,939      | 12,603 |
| Graduate                         |          |          |         |          |     |            |           |         |    |          |           |          |          |         |       |           |         |          |       |            |        |
| Full-Time                        |          |          |         |          |     |            |           |         |    |          |           |          |          |         |       |           |         |          |       |            |        |
| Certificate                      |          |          |         |          |     |            |           |         |    |          | 2         |          |          |         | 1     | 1         |         | 1        | 3     | 2          | 5      |
| Masters                          |          | 1        | 13      | 4        | 21  | 16         | 55        | 20      |    | 1        | 54        | 67       | 3        |         | 384   | 185       | 22      | 8        | 552   | 302        | 854    |
| Doctoral                         | 1        | 1        | 2       | 3        | 1   | 10         | 2         | 20      |    | 1        | 11        | 12       | 5        |         | 16    | 16        |         | 1        | 33    | 34         | 67     |
| Special Graduate                 | 1        |          | 2       | 3        | 1   | 1          |           |         |    |          | 7         | 30       |          | 2       | 28    | 29        |         | 3        | 37    | 68         | 105    |
| Total Full-Time                  | 1        | 1        | 17      | 10       | 22  | 17         | 57        | 22      |    | 1        | 74        | 109      | 3        | 2       | 429   | 231       | 22      | 13       | 625   | 406        | 1,031  |
| Part-Time                        |          |          |         |          |     |            |           |         |    |          |           |          |          |         |       |           |         |          |       |            |        |
| Certificate                      |          |          |         | 1        | 6   | 2          | 2         | 3       |    |          | 1         | 1        |          |         | 22    | 24        | 1       | 1        | 32    | 32         | 64     |
| Masters                          | 1        |          | 31      | 20       | 42  | 21         | <br>99    | 59      | 1  |          | 39        | 33       | 5        | 7       | 757   | 508       | 41      | 1        | 1,016 | 666        | 1,682  |
| Doctoral                         | 1        | 1        | 2       | 20       | 42  | 21         | 99<br>4   | 59<br>4 | 1  |          | 39<br>12  | 33<br>19 | 3        | /       | 757   | 40        | 41      | 18       | 1,016 | 71         | 1,682  |
|                                  |          | 1        | 4       | 3        | 3   | 2<br>5     | 4         | 4       |    |          | 3         | 19       | 1        | 1       | 90    | 40        | 2       | 1        | 103   | 68         | 1/4    |
| Special Graduate                 | 1        | 1        | -       | 24       | -   | -          | -         | -       | 1  |          |           |          | (        | 9       |       |           |         |          |       |            |        |
| Total Part-Time                  |          | 1        | 37      | 24       | 58  | 30         | 115       | 71      |    | 1        | 55        | 64       | 6        | -       | 940   | 616       | 50      | 22       | 1,263 | 837        | 2,100  |
| Total Graduate                   | 2        | 2        | 54      | 34       | 80  | 47         | 172       | 93      | 1  | 1        | 129       | 173      | 9        | 11      | 1,369 | 847       | 72      | 35       | 1,888 | 1,243      | 3,131  |
| Total All Students               | 26       | 17       | 386     | 301      | 591 | 438        | 1,330     | 928     | 10 | 3        | 336       | 450      | 63       | 61      | 5,391 | 4,706     | 419     | 278      | 8,552 | 7,182      | 15,734 |