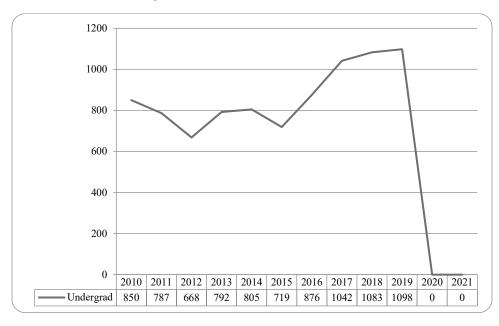

| 4     | 2 |       |        | 4 | 2     | 6     |
| Total Graduate            |     |       |    |     |     |       |           |   |         |       |     |      |       |        | 4     | 2 |       |        | 4 | 2     | 6     |
|                           |     |       |    |     |     |       |           |   |         |       |     |      |       |        |       |   |       |        |   |       |       |
| <b>Total All Students</b> |     |       |    |     |     |       |           |   |         |       |     |      |       |        | 4     | 2 |       |        | 4 | 2     | 6     |

#### Figure 33: University Division Head Count: Fall 2010-2021

• As of Fall 2020, UNO's University Division students have moved to the Exploratory Studies major under the College of Arts & Sciences.



Figure 34: University Division Student Credit Hours: Fall 2010-2021





Figure 35: Non-Degree/Intercampus Special Undergraduate Students Head Count: Fall 2010-2021

### Figure 36: Non-Degree/Intercampus Special Undergraduate Students Head Count by Ethnicity by Gender: Fall 2021



|                     | Ame | rican | As | ian | Afr | ican | Hisp | anics | Nat | Haw/ | Ra | nce | Two o | r more | Wł  | nite | Nonre | esident |     | Total |       |
|---------------------|-----|-------|----|-----|-----|------|------|-------|-----|------|----|-----|-------|--------|-----|------|-------|---------|-----|-------|-------|
|                     | F   | м     | F  | М   | F   | М    | F    | м     | F   | М    | F  | М   | F     | М      | F   | М    | F     | М       | F   | М     | Total |
|