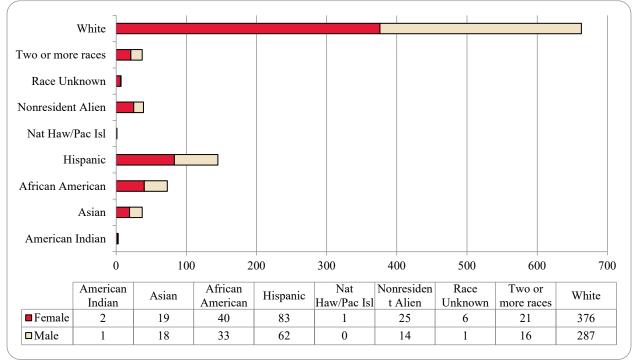

|                     | Ame | rican |    |     | Afr | ican  |      |       | Nat Ha | aw / Pac | Ra   | ice  | Two o | r more |     |      | Nonre | esident |       |       |       |
|---------------------|-----|-------|----|-----|-----|-------|------|-------|--------|----------|------|------|-------|--------|-----|------|-------|---------|-------|-------|-------|
|                     | Ind | lian  | As | ian | Ame | rican | Hisp | anics | I      | sl       | Unkr | nown | ra    | ces    | W   | hite | Ali   | ien     |       | Total |       |
|                     | F   | М     | F  | Μ   | F   | Μ     | F    | Μ     | F      | Μ        | F    | Μ    | F     | Μ      | F   | Μ    | F     | М       | F     | Μ     | Total |
| Undergraduate       |     |       |    |     |     |       |      |       |        |          |      |      |       |        |     |      |       |         |       |       |       |
| Full-Time           |     |       |    |     |     |       |      |       |        |          |      |      |       |        |     |      |       |         |       |       |       |
| First-Time Freshmen |     | 1     | 9  | 12  | 8   | 9     | 18   | 28    |        |          | 2    | 1    | 6     | 2      | 62  | 94   | 9     | 14      | 114   | 161   | 275   |
| Other Freshmen      |     |       | 3  | 1   | 4   | 5     | 3    | 11    |        |          |      |      | 1     | 3      | 5   | 22   | 1     | 3       | 17    | 45    | 62    |
| Sophomores          |     | 1     | 16 | 9   | 10  | 10    | 25   | 31    |        |          | 2    | 1    | 8     | 5      | 69  | 124  | 6     | 13      | 136   | 194   | 330   |
| Juniors             | 1   |       | 14 | 8   | 15  | 12    | 34   | 29    |        |          | 4    | 1    | 6     | 4      | 101 | 172  | 9     | 18      | 184   | 244   | 428   |
| Seniors             |     |       | 6  | 5   | 8   | 12    | 24   | 21    |        |          | 1    | 1    | 4     | 2      | 108 | 134  | 10    | 21      | 161   | 196   | 357   |
| Special             |     |       |    |     | 1   |       | 1    | 1     |        |          |      |      |       |        |     | 3    |       |         | 2     | 4     | 6     |
| Total Full-Time     | 1   | 2     | 48 | 35  | 46  | 48    | 105  | 121   |        |          | 9    | 4    | 25    | 16     | 345 | 549  | 35    | 69      | 614   | 844   | 1,458 |
| Part-Time           |     |       |    |     |     |       |      |       |        |          |      |      |       |        |     |      |       |         |       |       |       |
| First-Time Freshmen |     |       | 1  |     |     | 1     |      | 2     |        |          |      |      |       |        |     | 2    |       |         | 1     | 5     | 6     |
| Other Freshmen      |     |       |    |     | 1   |       | 1    | 2     |        |          | 1    |      |       |        | 3   | 4    | 1     |         | 7     | 6     | 13    |
| Sophomores          |     |       | 1  |     | 1   | 2     | 2    | 1     | 1      |          |      | 1    | 2     | 1      | 7   | 24   | 1     |         | 15    | 29    | 44    |
| Juniors             | 1   |       | 2  | 1   | 3   |       | 6    | 8     |        |          |      |      |       | 4      | 20  | 28   | 1     |         | 33    | 41    | 74    |
| Seniors             |     |       | 4  | 2   | 3   | 1     | 10   | 13    |        |          |      | 2    | 2     | 1      | 37  | 46   | 5     | 10      | 61    | 75    | 136   |
| Special             |     |       | 1  | 1   | 2   | 2     | 1    | 1     |        |          |      |      | 1     |        | 7   | 7    | 1     | 1       | 13    | 12    | 25    |
| Total Part-Time     | 1   |       | 9  | 4   | 10  | 6     | 20   | 27    | 1      |          | 1    | 3    | 5     | 6      | 74  | 111  | 9     | 11      | 130   | 168   | 298   |
| Total Undergraduate | 2   | 2     | 57 | 39  | 56  | 54    | 125  | 148   | 1      |          | 10   | 7    | 30    | 22     | 419 | 660  | 44    | 80      | 744   | 1,012 | 1,756 |
| Graduate            |     |       |    |     |     |       |      |       |        |          |      |      |       |        |     |      |       |         |       |       |       |
| Full-Time           |     |       |    |     |     |       |      |       |        |          |      |      |       |        |     |      |       |         |       |       |       |
| Certificate         |     |       |    |     |     |       |      |       |        |          |      |      |       |        |     |      | 2     |         | 2     |       | 2     |
| Masters             |     |       | 2  | 1   | 2   | 3     | 3    | 6     |        |          |      |      |       | 2      | 29  | 40   | 13    | 13      | 49    | 65    | 114   |
| Doctoral            |     |       |    |     |     |       |      |       |        |          |      |      |       |        |     |      |       |         |       |       |       |
| Special Graduate    |     |       |    |     |     |       |      |       |        |          |      |      |       |        |     |      |       |         |       |       |       |
| Total Full-Time     |     |       | 2  | 1   | 2   | 3     | 3    | 6     |        |          |      |      |       | 2      | 29  | 40   | 15    | 13      | 51    | 65    | 116   |
| Part-Time           |     |       |    |     |     |       |      |       |        |          |      |      |       |        |     |      |       |         |       |       |       |
| Certificate         |     |       |    |     | 1   |       |      | 1     |        |          |      |      |       |        | 3   | 3    | 1     |         | 5     | 4     | 9     |
| Masters             |     |       | 10 | 3   | 9   | 9     | 19   | 26    |        |          | 2    | 4    | 9     | 3      | 146 | 202  | 10    | 10      | 205   | 257   | 462   |
| Doctoral            |     |       |    |     |     |       |      |       |        |          |      |      |       |        |     |      |       |         |       |       |       |
| Special Graduate    |     |       |    |     |     |       |      |       |        |          |      |      |       |        |     |      |       |         |       |       |       |
| Total Part-Time     |     |       | 10 | 3   | 10  | 9     | 19   | 27    |        |          | 2    | 4    | 9     | 3      | 149 | 205  | 11    | 10      | 210   | 261   | 471   |
| Total Graduate      |     |       | 12 | 4   | 12  | 12    | 22   | 33    |        |          | 2    | 4    | 9     | 5      | 178 | 245  | 26    | 23      | 261   | 326   | 587   |
| Total All Students  | 2   | 2     | 69 | 43  | 68  | 66    | 147  | 181   | 1      |          | 12   | 11   | 39    | 27     | 597 | 905  | 70    | 103     | 1,005 | 1,338 | 2,343 |

## Table 5: College of Business Administration Head Count Summary for Undergraduate and Graduate Students by Full and Part-Time by Gender and Race Classification: Fall 2021

Figure 14: College of Communication, Fine Arts and Media Delivery-Site Head Count: Fall 2010-2021