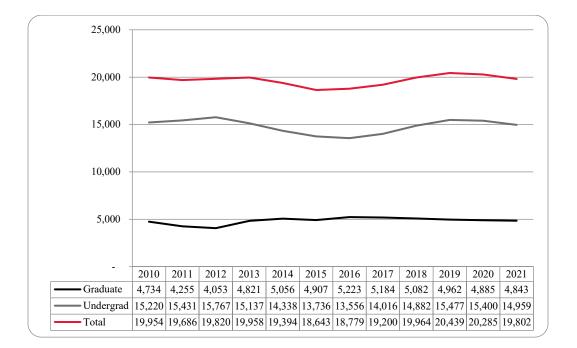

Figure 22: College of Information Science & Technology Head Count: Fall 2010-2021

Figure 23: College of Information Science & Technology Student Credit Hours: Fall 2010-2021

Figure 24: College of Information Science & Technology Student Credit Hours: Fall 2010-2021

 Table 8: College of Information Science and Technology Head Count Summary for Undergraduate and Graduate Summary by Full and

 Part-Time by Gender and Race Classification: Fall 2021

Figure 25: College of Public Affairs & Community Service Delivery-Site Head Count: Fall 2010-2021