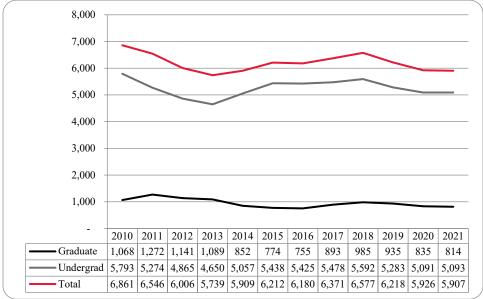

Figure 19: College of Education Head Count: Fall 2010-2021

Figure 20: College of Education Student Credit Hours: Fall 2010-2021

Figure 21: College of Education Head Count by Ethnicity by Gender: Fall 2021