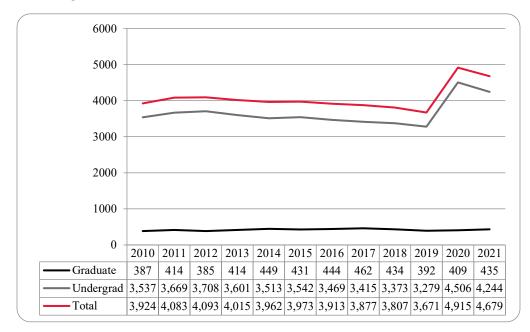

#### Figure 8: College of Arts & Sciences Head Count: Fall 2010-2021

As of Fall 2020, UNO's University Division students have moved to the Exploratory Studies major under the College of Arts & Science's.

Figure 9: College of Arts & Sciences Student Credit Hours: Fall 2010-2021

Figure 10: College of Arts & Sciences Head Count by Ethnicity by Gender: Fall 2021

|                     | Ame<br>Ind | rican | As  | ian |     | ican<br>rican | Uian | anics | Nat Ha<br>Is | w / Pac |    | ace<br>10wn |     | r more<br>ces | XX/I  | nite | Nonre<br>Ali | sident |       | Total |          |
|---------------------|------------|-------|-----|-----|-----|---------------|------|-------|--------------|---------|----|-------------|-----|---------------|-------|------|--------------|--------|-------|-------|----------|
|                     | F          | M     | F   | M   | F   | M             | F F  | M     | F            | M       | F  | M           | F   | M             | F     | M    | F            | M      | F     | M     | Total    |
| Undergraduate       |            |       |     | 141 | r   |               | r    |       |              | 111     |    |             |     |               | r     | 141  | r            |        |       |       | Totai    |
| Full-Time           |            |       |     |     |     |               |      |       |              |         |    |             |     |               |       |      |              |        |       |       |          |
| First-Time Freshmen | 1          | 2     | 50  | 27  | 78  | 38            | 167  | 62    |              |         | 2  | 3           | 38  | 21            | 395   | 215  | 15           | 6      | 746   | 374   | 1.120    |
| Other Freshmen      |            |       | 7   | 6   | 23  | 14            | 45   | 34    | 1            |         | 1  | 1           | 19  | 8             | 83    | 80   | 6            | 1      | 185   | 144   | 329      |
| Sophomores          | 3          | 1     | 47  | 15  | 45  | 15            | 109  | 49    | 1            |         | 2  | 2           | 29  | 10            | 304   | 154  | 17           | 13     | 557   | 259   | 816      |
| Juniors             | 1          |       | 28  | 13  | 33  | 10            | 98   | 34    |              |         | 6  | 1           | 32  | 7             | 298   | 169  | 14           | 5      | 510   | 239   | 749      |
| Seniors             | 3          | 2     | 20  | 12  | 25  | 7             | 72   | 31    | 1            |         | 6  | 2           | 26  | 12            | 212   | 172  | 17           | 6      | 382   | 244   | 626      |
| Special             |            |       |     | 1   |     | 1             | 1    |       |              |         |    |             |     | 2             | 8     | 8    |              |        | 9     | 12    | 21       |
| Total Full-Time     | 8          | 5     | 152 | 74  | 204 | 85            | 492  | 210   | 3            |         | 17 | 9           | 144 | 60            | 1,300 | 798  | 69           | 31     | 2,389 | 1,272 | 3,661    |
| Part-Time           |            |       |     |     |     |               |      |       |              |         |    |             |     |               |       |      |              |        |       |       |          |
| First-Time Freshmen |            |       |     | 1   | 2   | 1             | 6    | 2     |              |         |    |             | 1   |               | 9     | 8    | 2            | 1      | 20    | 13    | 33       |
| Other Freshmen      |            |       | 3   | 2   | 9   | 2             | 8    | 9     |              |         |    |             | 3   | 1             | 16    | 15   |              |        | 39    | 29    | 68       |
| Sophomores          |            |       | 2   | 1   | 6   | 3             | 5    | 8     |              |         | 1  |             | 5   |               | 38    | 25   | 2            |        | 59    | 37    | 96       |
| Juniors             | 1          |       | 2   | 2   | 2   | 2             | 11   | 5     |              |         | 2  | 3           | 6   | 4             | 51    | 25   | 3            | 1      | 78    | 42    | 120      |
| Seniors             |            |       | 5   | 6   | 8   | 8             | 20   | 14    |              |         |    |             | 10  | 6             | 74    | 76   | 3            |        | 120   | 110   | 230      |
| Special             |            |       |     |     | 2   | 1             | 3    | 4     |              |         |    |             |     |               | 14    | 11   |              | 1      | 19    | 17    | 36       |
| Total Part-Time     | 1          |       | 12  | 12  | 29  | 17            | 53   | 42    |              |         | 3  | 3           | 25  | 11            | 202   | 160  | 10           | 3      | 335   | 248   | 583      |
| Total Undergraduate | 9          | 5     | 164 | 86  | 233 | 102           | 545  | 252   | 3            |         | 20 | 12          | 169 | 71            | 1,502 | 958  | 79           | 34     | 2,724 | 1,520 | 4,244    |
| Graduate            |            |       |     |     |     |               |      |       |              |         |    |             |     |               |       |      |              |        |       |       |          |
| Full-Time           |            |       |     |     |     |               |      |       |              |         |    |             |     |               |       |      |              |        |       |       |          |
| Certificate         |            |       |     |     |     |               |      |       |              |         |    |             |     |               |       |      |              |        |       |       |          |
| Masters             |            | 1     | 4   | 1   | 2   | 3             | 8    | 2     |              |         |    |             | 1   | 1             | 63    | 22   | 7            | 11     | 85    | 41    | 126      |
| Doctoral            |            |       |     | 1   |     |               |      |       |              |         |    |             |     |               | 1     | 3    |              | 1      | 1     | 5     | 6        |
| Special Graduate    |            |       |     |     |     |               |      |       |              |         |    |             |     |               |       |      |              |        |       |       |          |
| Total Full-Time     |            | 1     | 4   | 2   | 2   | 3             | 8    | 2     |              |         |    |             | 1   | 1             | 64    | 25   | 7            | 12     | 86    | 46    | 132      |
| Part-Time           |            |       |     |     |     |               |      |       |              |         |    |             |     |               |       |      |              |        |       |       | <u> </u> |
| Certificate         |            |       |     |     | 1   |               |      | 1     |              |         |    |             | 1   |               | 4     | 6    |              |        | 6     | 7     | 13       |
| Masters             | 1          |       | 6   | 8   | 2   | 4             | 12   | 9     |              |         | 1  | 1           | 6   | 4             | 120   | 90   | 2            | 8      | 150   | 124   | 274      |
| Doctoral            |            |       | 1   |     |     |               |      | 1     |              |         |    | 1           |     |               | 10    | 3    |              |        | 11    | 5     | 16       |
| Special Graduate    |            |       |     |     |     |               |      |       |              |         |    |             |     |               |       |      |              |        |       |       |          |
| Total Part-Time     | 1          |       | 7   | 8   | 3   | 4             | 12   | 11    |              |         | 1  | 2           | 7   | 4             | 134   | 99   | 2            | 8      | 167   | 136   | 303      |
| Total Graduate      | 1          | 1     | 11  | 10  | 5   | 7             | 20   | 13    |              |         | 1  | 2           | 8   | 5             | 198   | 124  | 9            | 20     | 253   | 182   | 435      |

76 1,700 1,082

54 2,977 1,702

4,679

 Table 4: College of Arts & Sciences Head Count Summary for Undergraduate and Graduate Students by Full and Part-Time by Gender and Race Classification: Fall 2021

**Total All Students** 