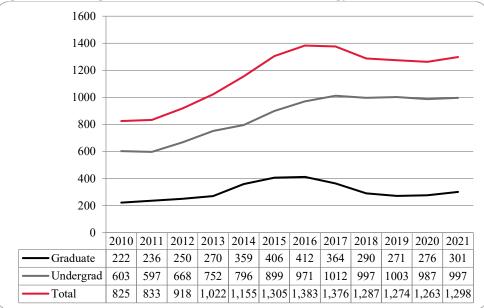

Figure 22: College of Information Science & Technology Head Count: Fall 2010-2021

Figure 23: College of Information Science & Technology Student Credit Hours: Fall 2010-2021

Figure 24: College of Information Science & Technology Student Credit Hours: Fall 2010-2021