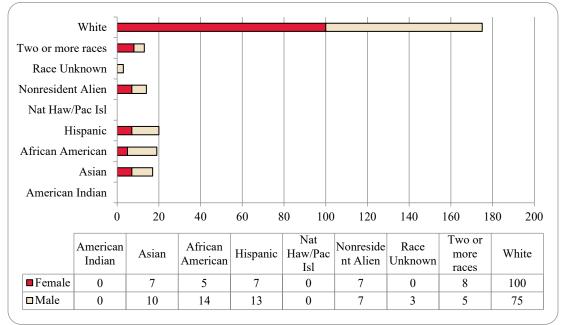

Figure 2: UNO Delivery-Site Head Count by Student Level: Fall 2010-2021

Figure 3: UNO Delivery-Site Student Credit Hours by Student Level: Fall 2010-2021

Figure 4: UNO Delivery-Site Head Count by Ethnicity by Gender: Fall 2021

## Table 2: Total UNO Delivery-Site Head Count Summary for Undergraduate and Graduate Students Full and Part-Time by Gender and RaceClassification: Fall 2021

|                                  | -        | rican    |         |          |     | ican       | 11        |         |    | aw / Pac |           | ice      |          | r more  |       |           |         | esident  |       | T-4-1      |        |
|----------------------------------|----------|----------|---------|----------|-----|------------|-----------|---------|----|----------|-----------|----------|----------|---------|-------|-----------|---------|----------|-------|------------|--------|
|                                  | Ind<br>F | 1an<br>M | As<br>F | ian<br>M | Ame | rican<br>M | Hisp<br>F | anics   | F  | si<br>M  | Unkr<br>F |          | rac<br>F | es<br>M | F WI  | nite<br>M | AI<br>F | ien<br>M | F     | Total<br>M | -      |
| Undergraduate                    | F        | IVI      | r       | N        | r   | IVI        | r         | М       | r  | IVI      | r         | М        | r        | IVI     | r     | IVI       | Г       | IVI      | г     | IVI        | Total  |
| Full-Time                        |          |          |         |          |     |            |           |         |    |          |           |          |          |         |       |           |         |          |       |            |        |
| Full-Time<br>First-Time Freshmen | 1        | 6        | 73      | 62       | 120 | 75         | 241       | 156     | 1  |          | 32        | 41       | 7        | 5       | 682   | 635       | 60      | 40       | 1,217 | 1,020      | 2,237  |
| Other Freshmen                   | 1        | 0        | 18      | 62<br>12 | 41  | 31         | 72        | 74      | 1  |          | 32<br>15  | 41       | 3        | 3       | 172   | 195       | 27      | 40<br>24 | 350   | 349        | 699    |
|                                  | 5        | 2        |         |          |     | 53         | 224       |         | 2  |          | 35        | 55       | -        | 1       | 745   |           |         |          |       |            |        |
| Sophomores                       | -        | 2        | 82      | 45       | 93  |            |           | 149     | 3  |          |           |          | 6        | 6       |       | 628       | 56      | 31       | 1,249 | 969        | 2,218  |
| Juniors                          | 6        |          | 69      | 43       | 97  | 73         | 252       | 146     |    |          | 40        | 65       | 15       | 5       | 897   | 800       | 70      | 51       | 1,446 | 1,183      | 2,629  |
| Seniors                          | 7        | 4        | 54      | 56       | 74  | 62         | 218       | 140     | 2  | 1        | 55        | 68       | 16       | 7       | 794   | 801       | 67      | 37       | 1,287 | 1,176      | 2,463  |
| Special                          |          |          |         | 1        | 2   | 2          | 2         | 2       |    |          |           | 2        |          |         | 22    | 32        | 1       | 3        | 27    | 42         | 69     |
| Total Full-Time                  | 19       | 12       | 296     | 219      | 427 | 296        | 1,009     | 667     | 8  | 1        | 177       | 243      | 47       | 24      | 3,312 | 3,091     | 281     | 186      | 5,576 | 4,739      | 10,315 |
| Part-Time                        |          |          |         |          |     |            |           |         |    |          |           |          |          |         |       |           |         |          |       |            |        |
| First-Time Freshmen              |          |          | 1       | 1        | 3   | 5          | 8         | 9       |    |          | 2         | 1        |          |         | 14    | 16        | 1       |          | 29    | 32         | 61     |
| Other Freshmen                   |          | 3        | 6       | 12       | 16  | 18         | 20        | 33      |    |          | 1         | 1        | 3        | 4       | 69    | 79        | 3       | 7        | 118   | 157        | 275    |
| Sophomores                       | 1        |          | 5       | 3        | 12  | 15         | 18        | 14      | 1  |          | 3         |          | 1        | 2       | 88    | 108       | 8       | 4        | 137   | 146        | 283    |
| Juniors                          | 2        |          | 6       | 8        | 12  | 22         | 39        | 44      |    |          | 6         | 4        | 2        | 6       | 170   | 163       | 14      | 14       | 251   | 261        | 512    |
| Seniors                          | 2        |          | 12      | 17       | 33  | 24         | 55        | 57      |    | 1        | 15        | 24       | 1        | 12      | 279   | 331       | 29      | 29       | 426   | 495        | 921    |
| Special                          |          |          | 6       | 7        | 8   | 11         | 9         | 11      |    |          | 3         | 4        |          | 2       | 90    | 71        | 11      | 3        | 127   | 109        | 236    |
| Total Part-Time                  | 5        | 3        | 36      | 48       | 84  | 95         | 149       | 168     | 1  | 1        | 30        | 34       | 7        | 26      | 710   | 768       | 66      | 57       | 1,088 | 1,200      | 2,288  |
| Total Undergraduate              | 24       | 15       | 332     | 267      | 511 | 391        | 1,158     | 835     | 9  | 2        | 207       | 277      | 54       | 50      | 4,022 | 3,859     | 347     | 243      | 6,664 | 5,939      | 12,603 |
| Graduate                         |          |          |         |          |     |            |           |         |    |          |           |          |          |         |       |           |         |          |       |            |        |
| Full-Time                        |          |          |         |          |     |            |           |         |    |          |           |          |          |         |       |           |         |          |       |            |        |
| Certificate                      |          |          |         |          |     |            |           |         |    |          | 2         |          |          |         | 1     | 1         |         | 1        | 3     | 2          | 5      |
| Masters                          |          | 1        | 13      | 4        | 21  | 16         | 55        | 20      |    | 1        | 54        | 67       | 3        |         | 384   | 185       | 22      | 8        | 552   | 302        | 854    |
| Doctoral                         | 1        | 1        | 2       | 3        | 1   | 10         | 2         | 20      |    | 1        | 11        | 12       | 5        |         | 16    | 16        |         | 1        | 33    | 34         | 67     |
| Special Graduate                 | 1        |          | 2       | 3        | 1   | 1          |           |         |    |          | 7         | 30       |          | 2       | 28    | 29        |         | 3        | 37    | 68         | 105    |
| Total Full-Time                  | 1        | 1        | 17      | 10       | 22  | 17         | 57        | 22      |    | 1        | 74        | 109      | 3        | 2       | 429   | 231       | 22      | 13       | 625   | 406        | 1,031  |
| Part-Time                        |          |          |         |          |     |            |           |         |    |          |           |          |          |         |       |           |         |          |       |            |        |
| Certificate                      |          |          |         | 1        | 6   | 2          | 2         | 3       |    |          | 1         | 1        |          |         | 22    | 24        | 1       | 1        | 32    | 32         | 64     |
| Masters                          | 1        |          | 31      | 20       | 42  | 21         | <br>99    | 59      | 1  |          | 39        | 33       | 5        | 7       | 757   | 508       | 41      | 1        | 1,016 | 666        | 1,682  |
| Doctoral                         | 1        | 1        | 2       | 20       | 42  | 21         | 99<br>4   | 59<br>4 | 1  |          | 39<br>12  | 33<br>19 | 3        | /       | 757   | 40        | 41      | 18       | 1,016 | 71         | 1,682  |
|                                  |          | 1        | 4       | 3        | 3   | 2<br>5     | 4         | 4       |    |          | 3         | 19       | 1        | 1       | 90    | 40        | 2       | 1        | 103   | 68         | 1/4    |
| Special Graduate                 | 1        | 1        | -       | 24       | -   | -          | -         | -       | 1  |          |           |          | (        | 9       |       |           |         |          |       |            |        |
| Total Part-Time                  |          | 1        | 37      | 24       | 58  | 30         | 115       | 71      |    | 1        | 55        | 64       | 6        | -       | 940   | 616       | 50      | 22       | 1,263 | 837        | 2,100  |
| Total Graduate                   | 2        | 2        | 54      | 34       | 80  | 47         | 172       | 93      | 1  | 1        | 129       | 173      | 9        | 11      | 1,369 | 847       | 72      | 35       | 1,888 | 1,243      | 3,131  |
| Total All Students               | 26       | 17       | 386     | 301      | 591 | 438        | 1,330     | 928     | 10 | 3        | 336       | 450      | 63       | 61      | 5,391 | 4,706     | 419     | 278      | 8,552 | 7,182      | 15,734 |