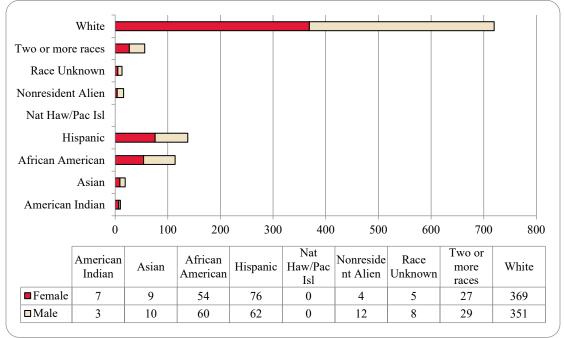

## Table 2: Total UNO Delivery-Site Head Count Summary for Undergraduate and Graduate Students Full and Part-Time by Gender and RaceClassification: Fall 2021

|                                  | -        | rican    |         |          |     | ican       | 11        |         |    | aw / Pac |           | ice      |          | r more  |       |           |         | esident  |       | T-4-1      |        |
|----------------------------------|----------|----------|---------|----------|-----|------------|-----------|---------|----|----------|-----------|----------|----------|---------|-------|-----------|---------|----------|-------|------------|--------|
|                                  | Ind<br>F | 1an<br>M | As<br>F | ian<br>M | Ame | rican<br>M | Hisp<br>F | anics   | F  | si<br>M  | Unkr<br>F |          | rac<br>F | es<br>M | F WI  | nite<br>M | AI<br>F | ien<br>M | F     | Total<br>M | -      |
| Undergraduate                    | F        | IVI      | r       | N        | r   | IVI        | r         | М       | r  | IVI      | r         | М        | r        | IVI     | r     | IVI       | Г       | IVI      | г     | IVI        | Total  |
| Full-Time                        |          |          |         |          |     |            |           |         |    |          |           |          |          |         |       |           |         |          |       |            |        |
| Full-Time<br>First-Time Freshmen | 1        | 6        | 73      | 62       | 120 | 75         | 241       | 156     | 1  |          | 32        | 41       | 7        | 5       | 682   | 635       | 60      | 40       | 1,217 | 1,020      | 2,237  |
| Other Freshmen                   | 1        | 0        | 18      | 62<br>12 | 41  | 31         | 72        | 74      | 1  |          | 32<br>15  | 41       | 3        | 3       | 172   | 195       | 27      | 40<br>24 | 350   | 349        | 699    |
|                                  | 5        | 2        |         |          |     | 53         | 224       |         | 2  |          | 35        | 55       | -        | 1       | 745   |           |         |          |       |            |        |
| Sophomores                       | -        | 2        | 82      | 45       | 93  |            |           | 149     | 3  |          |           |          | 6        | 6       |       | 628       | 56      | 31       | 1,249 | 969        | 2,218  |
| Juniors                          | 6        |          | 69      | 43       | 97  | 73         | 252       | 146     |    |          | 40        | 65       | 15       | 5       | 897   | 800       | 70      | 51       | 1,446 | 1,183      | 2,629  |
| Seniors                          | 7        | 4        | 54      | 56       | 74  | 62         | 218       | 140     | 2  | 1        | 55        | 68       | 16       | 7       | 794   | 801       | 67      | 37       | 1,287 | 1,176      | 2,463  |
| Special                          |          |          |         | 1        | 2   | 2          | 2         | 2       |    |          |           | 2        |          |         | 22    | 32        | 1       | 3        | 27    | 42         | 69     |
| Total Full-Time                  | 19       | 12       | 296     | 219      | 427 | 296        | 1,009     | 667     | 8  | 1        | 177       | 243      | 47       | 24      | 3,312 | 3,091     | 281     | 186      | 5,576 | 4,739      | 10,315 |
| Part-Time                        |          |          |         |          |     |            |           |         |    |          |           |          |          |         |       |           |         |          |       |            |        |
| First-Time Freshmen              |          |          | 1       | 1        | 3   | 5          | 8         | 9       |    |          | 2         | 1        |          |         | 14    | 16        | 1       |          | 29    | 32         | 61     |
| Other Freshmen                   |          | 3        | 6       | 12       | 16  | 18         | 20        | 33      |    |          | 1         | 1        | 3        | 4       | 69    | 79        | 3       | 7        | 118   | 157        | 275    |
| Sophomores                       | 1        |          | 5       | 3        | 12  | 15         | 18        | 14      | 1  |          | 3         |          | 1        | 2       | 88    | 108       | 8       | 4        | 137   | 146        | 283    |
| Juniors                          | 2        |          | 6       | 8        | 12  | 22         | 39        | 44      |    |          | 6         | 4        | 2        | 6       | 170   | 163       | 14      | 14       | 251   | 261        | 512    |
| Seniors                          | 2        |          | 12      | 17       | 33  | 24         | 55        | 57      |    | 1        | 15        | 24       | 1        | 12      | 279   | 331       | 29      | 29       | 426   | 495        | 921    |
| Special                          |          |          | 6       | 7        | 8   | 11         | 9         | 11      |    |          | 3         | 4        |          | 2       | 90    | 71        | 11      | 3        | 127   | 109        | 236    |
| Total Part-Time                  | 5        | 3        | 36      | 48       | 84  | 95         | 149       | 168     | 1  | 1        | 30        | 34       | 7        | 26      | 710   | 768       | 66      | 57       | 1,088 | 1,200      | 2,288  |
| Total Undergraduate              | 24       | 15       | 332     | 267      | 511 | 391        | 1,158     | 835     | 9  | 2        | 207       | 277      | 54       | 50      | 4,022 | 3,859     | 347     | 243      | 6,664 | 5,939      | 12,603 |
| Graduate                         |          |          |         |          |     |            |           |         |    |          |           |          |          |         |       |           |         |          |       |            |        |
| Full-Time                        |          |          |         |          |     |            |           |         |    |          |           |          |          |         |       |           |         |          |       |            |        |
| Certificate                      |          |          |         |          |     |            |           |         |    |          | 2         |          |          |         | 1     | 1         |         | 1        | 3     | 2          | 5      |
| Masters                          |          | 1        | 13      | 4        | 21  | 16         | 55        | 20      |    | 1        | 54        | 67       | 3        |         | 384   | 185       | 22      | 8        | 552   | 302        | 854    |
| Doctoral                         | 1        | 1        | 2       | 3        | 1   | 10         | 2         | 20      |    | 1        | 11        | 12       | 5        |         | 16    | 16        |         | 1        | 33    | 34         | 67     |
| Special Graduate                 | 1        |          | 2       | 3        | 1   | 1          |           |         |    |          | 7         | 30       |          | 2       | 28    | 29        |         | 3        | 37    | 68         | 105    |
| Total Full-Time                  | 1        | 1        | 17      | 10       | 22  | 17         | 57        | 22      |    | 1        | 74        | 109      | 3        | 2       | 429   | 231       | 22      | 13       | 625   | 406        | 1,031  |
| Part-Time                        |          |          |         |          |     |            |           |         |    |          |           |          |          |         |       |           |         |          |       |            |        |
| Certificate                      |          |          |         | 1        | 6   | 2          | 2         | 3       |    |          | 1         | 1        |          |         | 22    | 24        | 1       | 1        | 32    | 32         | 64     |
| Masters                          | 1        |          | 31      | 20       | 42  | 21         | <br>99    | 59      | 1  |          | 39        | 33       | 5        | 7       | 757   | 508       | 41      | 1        | 1,016 | 666        | 1,682  |
| Doctoral                         | 1        | 1        | 2       | 20       | 42  | 21         | 99<br>4   | 59<br>4 | 1  |          | 39<br>12  | 33<br>19 | 3        | /       | 757   | 40        | 41      | 18       | 1,016 | 71         | 1,682  |
|                                  |          | 1        | 4       | 3        | 3   | 2<br>5     | 4         | 4       |    |          | 3         | 19       | 1        | 1       | 90    | 40        | 2       | 1        | 103   | 68         | 1/4    |
| Special Graduate                 | 1        | 1        | -       | 24       | -   | -          | -         | -       | 1  |          |           |          | (        | 9       |       |           |         |          |       |            |        |
| Total Part-Time                  |          | 1        | 37      | 24       | 58  | 30         | 115       | 71      |    | 1        | 55        | 64       | 6        | -       | 940   | 616       | 50      | 22       | 1,263 | 837        | 2,100  |
| Total Graduate                   | 2        | 2        | 54      | 34       | 80  | 47         | 172       | 93      | 1  | 1        | 129       | 173      | 9        | 11      | 1,369 | 847       | 72      | 35       | 1,888 | 1,243      | 3,131  |
| Total All Students               | 26       | 17       | 386     | 301      | 591 | 438        | 1,330     | 928     | 10 | 3        | 336       | 450      | 63       | 61      | 5,391 | 4,706     | 419     | 278      | 8,552 | 7,182      | 15,734 |