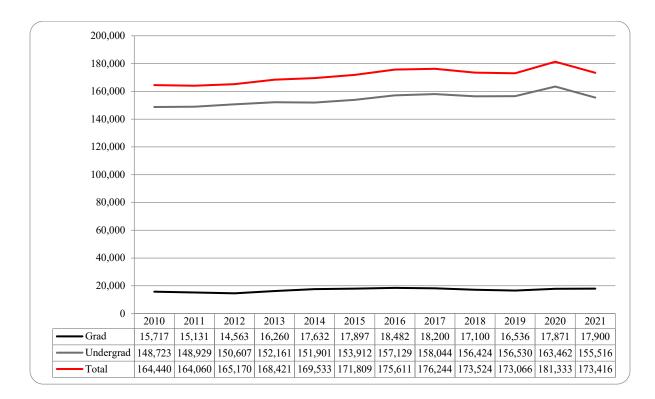

#### Administrative-Site Campus Summary

- Fall 2021 head count enrollment is 15,328, a 3.5% decrease compared to the fall 2020 enrollment of 15,892 (see Figure 1).
- Fall 2021 undergraduate head count enrollment is 12,197, a 4.5% decrease compared to the fall 2020 enrollment of 12,768 (see Figure 5).
- Fall 2021 graduate headcount enrollment is 3,131, a 0.2% increase compared to the fall 2020 enrollment of 3,124 (see Figure 5).
- Fall 2021 student credit hours are 173,416, a 4.4% decrease compared to the fall 2020 credit hours of 181,333 (see Figure 6).
- Fall 2021 undergraduate credit hours are 155,516, down from fall 2020 by 4.9% (see Figure 6).
- Fall 2021 graduate credit hours are 17,900, up from fall 2020 by 0.2% (see Figure 6).

#### Figure 6: UNO Administrative-Site Student Credit Hours: Fall 2010-2021

Figure 7: UNO Administrative-Site Head Count by Ethnicity by Gender: Fall 2021

|                     | Ame | rican |     |     | Afr | ican  |       |       | Nat Ha | w / Pac | Ra   | ice  | Two o | r more |       |       | Nonre | sident |       |       |        |
|---------------------|-----|-------|-----|-----|-----|-------|-------|-------|--------|---------|------|------|-------|--------|-------|-------|-------|--------|-------|-------|--------|
|                     | Ind | ian   | As  | ian | Ame | rican | Hisp  | anics | Is     | sl      | Unkr | iown | ra    | ces    | W     | nite  | Ali   | ien    |       | Total |        |
|                     | F   | Μ     | F   | Μ   | F   | Μ     | F     | Μ     | F      | М       | F    | М    | F     | Μ      | F     | Μ     | F     | Μ      | F     | Μ     | Total  |
| Undergraduate       |     |       |     |     |     |       |       |       |        |         |      |      |       |        |       |       |       |        |       |       |        |
| Full-Time           |     |       |     |     |     |       |       |       |        |         |      |      |       |        |       |       |       |        |       |       |        |
| First-Time Freshmen | 2   | 5     | 72  | 54  | 118 | 71    | 249   | 138   | 1      |         | 7    | 5    | 63    | 35     | 681   | 541   | 32    | 35     | 1,225 | 884   | 2,109  |
| Other Freshmen      |     |       | 18  | 12  | 42  | 31    | 73    | 73    | 2      |         | 3    | 1    | 27    | 22     | 178   | 188   | 16    | 13     | 359   | 340   | 699    |
| Sophomores          | 5   | 2     | 82  | 39  | 94  | 55    | 228   | 136   | 3      |         | 6    | 7    | 56    | 29     | 752   | 564   | 35    | 54     | 1,261 | 886   | 2,147  |
| Juniors             | 6   |       | 69  | 43  | 101 | 69    | 264   | 141   |        |         | 15   | 6    | 70    | 50     | 924   | 747   | 41    | 61     | 1,490 | 1,117 | 2,607  |
| Seniors             | 8   | 4     | 51  | 53  | 74  | 58    | 222   | 125   | 2      | 2       | 15   | 6    | 68    | 32     | 810   | 708   | 53    | 55     | 1,303 | 1,043 | 2,346  |
| Special             |     |       |     | 1   | 2   | 1     | 2     | 2     |        |         |      |      | 1     | 2      | 21    | 27    |       | 2      | 26    | 35    | 61     |
| Total Full-Time     | 21  | 11    | 292 | 202 | 431 | 285   | 1,038 | 615   | 8      | 2       | 46   | 25   | 285   | 170    | 3,366 | 2,775 | 177   | 220    | 5,664 | 4,305 | 9,969  |
| Part-Time           |     |       |     |     |     |       |       |       |        |         |      |      |       |        |       |       |       |        |       |       |        |
| First-Time Freshmen |     |       | 1   | 1   | 3   | 5     | 8     | 7     |        |         |      |      | 1     |        | 14    | 14    | 2     | 1      | 29    | 28    | 57     |
| Other Freshmen      |     | 3     | 6   | 11  | 16  | 17    | 20    | 32    |        |         | 3    | 4    | 3     | 7      | 69    | 79    | 1     | 1      | 118   | 154   | 272    |
| Sophomores          | 1   |       | 5   | 3   | 12  | 15    | 18    | 14    | 1      |         | 1    | 2    | 8     | 4      | 87    | 99    | 3     | 1      | 136   | 138   | 274    |
| Juniors             | 2   |       | 6   | 8   | 12  | 20    | 40    | 39    |        |         | 2    | 6    | 14    | 13     | 169   | 154   | 6     | 3      | 251   | 243   | 494    |
| Seniors             | 2   |       | 11  | 17  | 33  | 23    | 54    | 53    |        | 1       | 1    | 12   | 29    | 27     | 280   | 318   | 15    | 21     | 425   | 472   | 897    |
| Special             |     |       | 5   | 7   | 8   | 11    | 9     | 11    |        |         |      | 2    | 11    | 3      | 90    | 70    | 3     | 4      | 126   | 108   | 234    |
| Total Part-Time     | 5   | 3     | 34  | 47  | 84  | 91    | 149   | 156   | 1      | 1       | 7    | 26   | 66    | 54     | 709   | 734   | 30    | 31     | 1,085 | 1,143 | 2,228  |
| Total Undergraduate | 26  | 14    | 326 | 249 | 515 | 376   | 1,187 | 771   | 9      | 3       | 53   | 51   | 351   | 224    | 4,075 | 3,509 | 207   | 251    | 6,749 | 5,448 | 12,197 |
| Graduate            |     |       |     |     |     |       |       |       |        |         |      |      |       |        |       |       |       |        |       |       |        |
| Full-Time           |     |       |     |     |     |       |       |       |        |         |      |      |       |        |       |       |       |        |       |       |        |
| Certificate         |     |       |     |     |     |       |       |       |        |         |      |      |       | 1      | 1     | 1     | 2     |        | 3     | 2     | 5      |
| Masters             |     | 1     | 13  | 4   | 21  | 16    | 55    | 20    |        | 1       | 3    |      | 22    | 8      | 384   | 185   | 54    | 67     | 552   | 302   | 854    |
| Doctoral            | 1   |       | 2   | 3   | 1   |       | 2     | 2     |        |         |      |      |       | 1      | 16    | 16    | 11    | 12     | 33    | 34    | 67     |
| Special Graduate    |     |       | 2   | 3   |     | 1     |       |       |        |         |      | 2    |       | 3      | 28    | 29    | 7     | 30     | 37    | 68    | 105    |
| Total Full-Time     | 1   | 1     | 17  | 10  | 22  | 17    | 57    | 22    |        | 1       | 3    | 2    | 22    | 13     | 429   | 231   | 74    | 109    | 625   | 406   | 1,031  |
| Part-Time           |     |       |     |     |     |       |       |       |        |         |      |      |       |        |       |       |       |        |       |       |        |
| Certificate         |     |       |     | 1   | 6   | 2     | 2     | 3     |        |         |      |      | 1     | 1      | 22    | 24    | 1     | 1      | 32    | 32    | 64     |
| Masters             | 1   |       | 31  | 20  | 42  | 21    | 99    | 59    | 1      |         | 5    | 7    | 41    | 18     | 757   | 508   | 39    | 33     | 1,016 | 666   | 1,682  |
| Doctoral            |     | 1     | 2   | 3   | 7   | 2     | 4     | 4     |        |         | 1    | 1    | 6     | 1      | 71    | 40    | 12    | 19     | 103   | 71    | 174    |
| Special Graduate    |     |       | 4   |     | 3   | 5     | 10    | 5     |        |         |      | 1    | 2     | 2      | 90    | 44    | 3     | 11     | 112   | 68    | 180    |
| Total Part-Time     | 1   | 1     | 37  | 24  | 58  | 30    | 115   | 71    | 1      |         | 6    | 9    | 50    | 22     | 940   | 616   | 55    | 64     | 1,263 | 837   | 2,100  |
| Total Graduate      | 2   | 2     | 54  | 34  | 80  | 47    | 172   | 93    | 1      | 1       | 9    | 11   | 72    | 35     | 1,369 | 847   | 129   | 173    | 1,888 | 1,243 | 3,131  |
| Total All Students  | 28  | 16    | 380 | 283 | 595 | 423   | 1,359 | 864   | 10     | 4       | 62   | 62   | 423   | 259    | 5,444 | 4,356 | 336   | 424    | 8,637 | 6,691 | 15,328 |