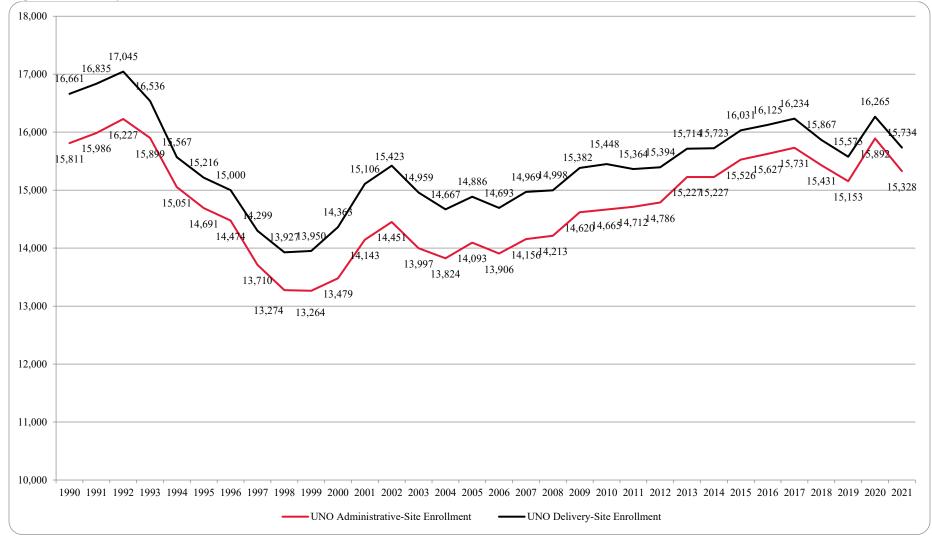

\* As of Fall 2020, UNO's University Division students have moved to the Exploratory Studies major under the College of Arts & Sciences.

Figure 1: Delivery-Site & Administrative-Site Head Count Enrollment: Fall 1990 – 2021

#### Administrative-Site Campus Summary

- Fall 2021 head count enrollment is 15,328, a 3.5% decrease compared to the fall 2020 enrollment of 15,892 (see Figure 1).
- Fall 2021 undergraduate head count enrollment is 12,197, a 4.5% decrease compared to the fall 2020 enrollment of 12,768 (see Figure 5).
- Fall 2021 graduate headcount enrollment is 3,131, a 0.2% increase compared to the fall 2020 enrollment of 3,124 (see Figure 5).
- Fall 2021 student credit hours are 173,416, a 4.4% decrease compared to the fall 2020 credit hours of 181,333 (see Figure 6).
- Fall 2021 undergraduate credit hours are 155,516, down from fall 2020 by 4.9% (see Figure 6).
- Fall 2021 graduate credit hours are 17,900, up from fall 2020 by 0.2% (see Figure 6).

#### **Delivery-Site Campus Summary**

- Fall 2021 head count enrollment is 15,734, a 3.3% decrease compared to the fall 2020 enrollment of 16,265 (see Figure 1).
- Fall 2021 undergraduate head count is 12,603, a 4.1% decrease compared to the fall 2020 enrollment of 13,141 (see Figure 2).
- Fall 2021 graduate head count enrollment is 3,131, a 0.2% increase compared to the fall 2020 enrollment of 3,124 (see Figure 2).
- Fall 2021 student credit hours are 173,989, a 4.4% decrease compared to the fall 2020 credit hours of 182,081 (see Figure 3).
- Fall 2021 undergraduate credit hours are 155,302, down from fall 2020 by 5.0% (see Figure 3).
- Fall 2021 graduate credit hours are 18,687, up from fall 2020 by 0.04% (see Figure 3).