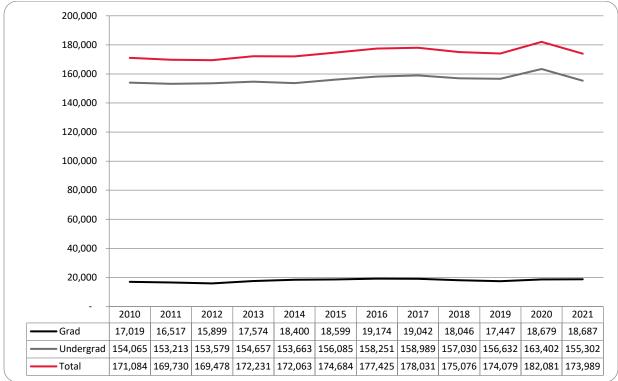

#### **Delivery-Site Campus Summary**

- Fall 2021 head count enrollment is 15,734, a 3.3% decrease compared to the fall 2020 enrollment of 16,265 (see Figure 1).
- Fall 2021 undergraduate head count is 12,603, a 4.1% decrease compared to the fall 2020 enrollment of 13,141 (see Figure 2).
- Fall 2021 graduate head count enrollment is 3,131, a 0.2% increase compared to the fall 2020 enrollment of 3,124 (see Figure 2).
- Fall 2021 student credit hours are 173,989, a 4.4% decrease compared to the fall 2020 credit hours of 182,081 (see Figure 3).
- Fall 2021 undergraduate credit hours are 155,302, down from fall 2020 by 5.0% (see Figure 3).
- Fall 2021 graduate credit hours are 18,687, up from fall 2020 by 0.04% (see Figure 3).