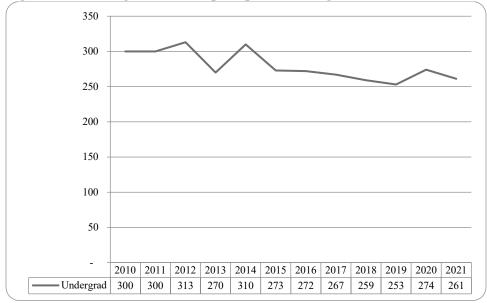

|     |       |    |     |     |       |           |   |         |       |     |      |       |        | 4     | 2 |       |        | 4 | 2     | 6     |
|                           |     |       |    |     |     |       |           |   |         |       |     |      |       |        |       |   |       |        |   |       |       |
| <b>Total All Students</b> |     |       |    |     |     |       |           |   |         |       |     |      |       |        | 4     | 2 |       |        | 4 | 2     | 6     |

#### Figure 33: University Division Head Count: Fall 2010-2021

• As of Fall 2020, UNO's University Division students have moved to the Exploratory Studies major under the College of Arts & Sciences.



Figure 34: University Division Student Credit Hours: Fall 2010-2021





Figure 35: Non-Degree/Intercampus Special Undergraduate Students Head Count: Fall 2010-2021

### Figure 36: Non-Degree/Intercampus Special Undergraduate Students Head Count by Ethnicity by Gender: Fall 2021



|                     | Ame | rican | As | ian | Afr | ican | Hisp | anics | Nat | Haw/ | Ra | nce | Two o | r more | Wł  | nite | Nonre | esident |     | Total |       |
|---------------------|-----|-------|----|-----|-----|------|------|-------|-----|------|----|-----|-------|--------|-----|------|-------|---------|-----|-------|-------|
|                     | F   | м     | F  | М   | F   | М    | F    | м     | F   | М    | F  | М   | F     | М      | F   | М    | F     | М       | F   | М     | Total |
| Undergraduate       |     |       |    |     |     |      |      |