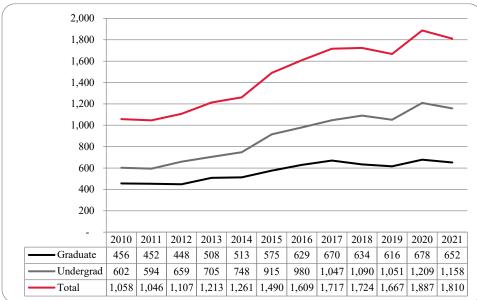

| 1         |           | 1        | 3        | 25  | 81        | 29       | 26      | 70  | 134        | 204          |
| Total Graduate      |          |           | 7       | 13       | 5   | 6          | 4         | 11         |   |          | 1         |           | 2        | 4        | 29  | 103       | 56       | 60      | 104 | 197        | 301          |
| Total All Students  |          | 1         | 24      | 61       | 19  | 50         | 17        | 103        |   |          | 3         | 12        | 12       | 40       | 116 | 648       | 73       | 119     | 264 | 1,034      | 1,298        |

 Table 8: College of Information Science and Technology Head Count Summary for Undergraduate and Graduate Summary by Full and

 Part-Time by Gender and Race Classification: Fall 2021



Figure 25: College of Public Affairs & Community Service Delivery-Site Head Count: Fall 2010-2021

Figure 26: College of Public Affairs & Community Service Delivery-Site Student Credit Hours: Fall 2010-2021



### Figure 27: College of Public Affairs & Community Service Delivery-Site Head Count by Ethnicity by Gender: Fall 2021



|                     | Ame | rican |    |     |     | ican |     |       | Nat H | aw / Pac |      | ace  | Two o | r more |     |      |     | sident |       |       |       |
|---------------------|-----|-------|----|-----|-----|------|-----|-------|-------|----------|------|------|-------|--------|-----|------|-----|--------|-------|-------|-------|
|                     | Ind | -     |    | ian | Ame |      |     | anics |       | sl       | Unkı | nown |