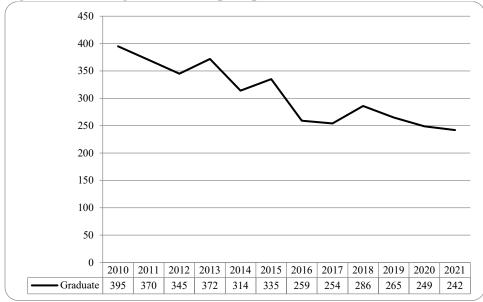

Figure 19: College of Education Head Count: Fall 2010-2021

Figure 20: College of Education Student Credit Hours: Fall 2010-2021

Figure 21: College of Education Head Count by Ethnicity by Gender: Fall 2021

### Table 7: College of Education Head Count Summary for Undergraduate and Graduate Students by Full and Part-Time by Gender andRace Classification: Fall 2021

|                     | -   | rican |    |     |    | ican  |     |       |   | aw / Pac |      | ice | Two o | r more |       |      |     | sident |        |       |       |
|---------------------|-----|-------|----|-----|----|-------|-----|-------|---|----------|------|-----|-------|--------|-------|------|-----|--------|--------|-------|-------|
|                     | Ind |       |    | ian |    | rican |     | anics |   | sl       | Unkı |     | rac   |        |       | nite | Ali |        |        | Total |       |
|                     | F   | М     | F  | Μ   | F  | Μ     | F   | M     | F | Μ        | F    | Μ   | F     | Μ      | F     | Μ    | F   | Μ      | F      | Μ     | Total |
| Undergraduate       |     |       |    |     |    |       |     |       |   |          |      |     |       |        |       |      |     |        |        |       |       |
| Full-Time           |     |       |    |     |    |       |     |       |   |          |      |     |       |        |       |      |     |        |        |       |       |
| First-Time Freshmen |     |       | 5  |     | 6  | 1     | 18  | 5     | 1 |          |      | 1   | 11    | 1      | 98    | 30   | 1   | 1      | 140    | 39    | 179   |
| Other Freshmen      |     |       | 4  | 1   | 3  | 1     | 9   | 2     |   |          | 1    |     | 2     | 1      | 12    | 9    |     | 1      | 31     | 15    | 46    |
| Sophomores          |     |       | 8  | 2   | 12 | 6     | 31  | 15    | 1 |          | 2    |     | 5     | 1      | 166   | 37   | 3   | 5      | 228    | 66    | 294   |
| Juniors             | 1   |       | 4  | 3   | 10 | 5     | 39  | 10    |   |          | 1    |     | 13    | 9      | 180   | 54   | 3   | 4      | 251    | 85    | 336   |
| Seniors             | 1   |       | 9  | 2   | 13 | 2     | 46  | 16    |   |          | 2    |     | 16    | 3      | 199   | 65   | 5   | 3      | 291    | 91    | 382   |
| Special             |     |       |    |     |    |       |     |       |   |          |      |     | 1     |        | 6     | 3    |     |        | 7      | 3     | 10    |
| Total Full-Time     | 2   |       | 30 | 8   | 44 | 15    | 143 | 48    | 2 |          | 6    | 1   | 48    | 15     | 661   | 198  | 12  | 14     | 948    | 299   | 1,247 |
| Part-Time           |     |       |    |     |    |       |     |       |   |          |      |     |       |        |       |      |     |        |        |       |       |
| First-Time Freshmen |     |       |    |     |    |       | 1   |       |   |          |      |     |       |        | 4     |      |     |        | 5      |       | 5     |
| Other Freshmen      |     |       |    | 1   |    |       |     | 1     | 1 |          |      |     |       |        | 2     | 3    |     |        | 2      | 5     | 7     |
| Sophomores          |     |       |    |     | 1  |       | 2   |       |   |          |      |     |       |        | 12    | 5    |     |        | 15     | 5     | 20    |
| Juniors             |     |       | 2  |     | 1  |       | 6   | 1     |   |          |      |     | 1     | 1      | 29    | 11   | 1   |        | 40     | 13    | 53    |
| Seniors             |     |       |    | 1   | 3  |       | 3   |       |   | 1        |      |     | 2     | 4      | 37    | 10   | 1   |        | 46     | 16    | 62    |
| Special             |     |       |    |     |    |       | 2   | 2     |   |          |      |     | 2     |        | 11    | 5    |     |        | 15     | 7     | 22    |
| Total Part-Time     |     |       | 2  | 2   | 5  |       | 14  | 4     |   | 1        |      |     | 5     | 5      | 95    | 34   | 2   |        | 123    | 46    | 169   |
| Total Undergraduate | 2   |       | 32 | 10  | 49 | 15    | 157 | 52    | 2 | 1        | 6    | 1   | 53    | 20     | 756   | 232  | 14  | 14     | 1,071  | 345   | 1,416 |
| Graduate            |     |       |    |     |    |       |     |       |   |          |      |     |       |        |       |      |     |        |        |       |       |
| Full-time           |     |       |    |     |    |       |     |       |   |          |      |     |       |        |       |      |     |        |        |       |       |
| Certificate         |     |       |    |     |    |       |     |       |   |          |      |     |       |        |       |      |     |        |        |       |       |
| Masters             |     |       | 4  | 1   | 5  | 7     | 17  | 2     |   | 1        | 1    |     | 8     | 4      | 135   | 62   | 6   | 9      | 176    | 86    | 262   |
| Doctoral            |     |       | 1  |     |    |       |     | 2     |   |          |      |     | Ŭ     | 1      | 5     | 9    | 5   | 3      | 11     | 15    | 26    |
| Special Graduate    |     |       |    |     |    |       |     |       |   |          |      |     |       |        | 1     |      |     | -      | 1      |       | 1     |
| Total Full-Time     |     |       | 5  | 1   | 5  | 7     | 17  | 4     |   | 1        | 1    |     | 8     | 5      | 141   | 71   | 11  | 12     | 188    | 101   | 289   |
| Part-Time           |     |       |    |     |    |       |     |       |   |          |      |     |       |        |       |      |     |        |        |       |       |
| Certificate         |     |       |    |     |    |       |     |       |   |          |      |     |       |        |       |      |     |        |        |       |       |
| Masters             |     |       | 3  |     | 8  | 1     | 25  | 7     | 1 |          | 1    |     | 11    | 5      | 286   | 56   | 2   |        | 337    | 69    | 406   |
| Doctoral            |     |       | 5  |     | 5  | 1     | 1   | 1     |   |          | 1    |     | 3     | 5      | 40    | 25   | 1   | 4      | 50     | 31    | 81    |
| Special Graduate    |     |       | 1  |     |    | -     | 3   |       | 1 |          |      |     | 5     |        | 35    | 3    |     |        | 39     | 3     | 42    |
| Total Part-Time     |     |       | 4  |     | 13 | 2     | 29  | 8     | 1 |          | 1    |     | 14    | 5      | 361   | 84   | 3   | 4      | 426    | 103   | 529   |
| Total Graduate      |     |       | 9  | 1   | 18 | 9     | 46  | 12    | 1 | 1        | 2    |     | 22    | 10     | 502   | 155  | 14  | 16     | 614    | 204   | 818   |
|                     |     |       |    |     |    |       |     |       |   |          |      |     |       |        |       |      |     |        | 1.60.5 |       |       |
| Total All Students  | 2   |       | 41 | 11  | 67 | 24    | 203 | 64    | 3 | 2        | 8    | 1   | 75    | 30     | 1,258 | 387  | 28  | 30     | 1,685  | 549   | 2,234 |