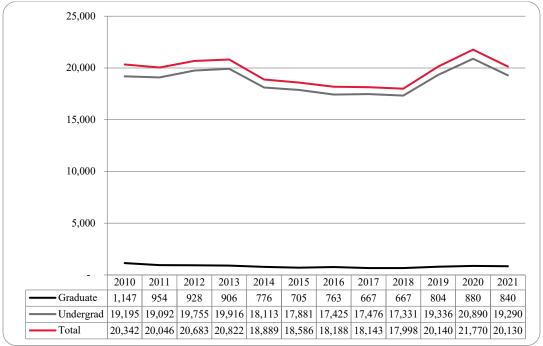

#### Figure 6: UNO Administrative-Site Student Credit Hours: Fall 2010-2021

Figure 7: UNO Administrative-Site Head Count by Ethnicity by Gender: Fall 2021

|                     | Ame | rican |     |     | Afr | ican  |       |       | Nat Ha | w / Pac | Ra   | ice  | Two o | r more |       |       | Nonre | sident |       |       |        |
|---------------------|-----|-------|-----|-----|-----|-------|-------|-------|--------|---------|------|------|-------|--------|-------|-------|-------|--------|-------|-------|--------|
|                     | Ind | ian   | As  | ian | Ame | rican | Hisp  | anics | Is     | sl      | Unkr | iown | ra    | ces    | W     | nite  | Ali   | ien    |       | Total |        |
|                     | F   | Μ     | F   | Μ   | F   | Μ     | F     | Μ     | F      | М       | F    | М    | F     | Μ      | F     | Μ     | F     | Μ      | F     | Μ     | Total  |
| Undergraduate       |     |       |     |     |     |       |       |       |        |         |      |      |       |        |       |       |       |        |       |       |        |
| Full-Time           |     |       |     |     |     |       |       |       |        |         |      |      |       |        |       |       |       |        |       |       |        |
| First-Time Freshmen | 2   | 5     | 72  | 54  | 118 | 71    | 249   | 138   | 1      |         | 7    | 5    | 63    | 35     | 681   | 541   | 32    | 35     | 1,225 | 884   | 2,109  |
| Other Freshmen      |     |       | 18  | 12  | 42  | 31    | 73    | 73    | 2      |         | 3    | 1    | 27    | 22     | 178   | 188   | 16    | 13     | 359   | 340   | 699    |
| Sophomores          | 5   | 2     | 82  | 39  | 94  | 55    | 228   | 136   | 3      |         | 6    | 7    | 56    | 29     | 752   | 564   | 35    | 54     | 1,261 | 886   | 2,147  |
| Juniors             | 6   |       | 69  | 43  | 101 | 69    | 264   | 141   |        |         | 15   | 6    | 70    | 50     | 924   | 747   | 41    | 61     | 1,490 | 1,117 | 2,607  |
| Seniors             | 8   | 4     | 51  | 53  | 74  | 58    | 222   | 125   | 2      | 2       | 15   | 6    | 68    | 32     | 810   | 708   | 53    | 55     | 1,303 | 1,043 | 2,346  |
| Special             |     |       |     | 1   | 2   | 1     | 2     | 2     |        |         |      |      | 1     | 2      | 21    | 27    |       | 2      | 26    | 35    | 61     |
| Total Full-Time     | 21  | 11    | 292 | 202 | 431 | 285   | 1,038 | 615   | 8      | 2       | 46   | 25   | 285   | 170    | 3,366 | 2,775 | 177   | 220    | 5,664 | 4,305 | 9,969  |
| Part-Time           |     |       |     |     |     |       |       |       |        |         |      |      |       |        |       |       |       |        |       |       |        |
| First-Time Freshmen |     |       | 1   | 1   | 3   | 5     | 8     | 7     |        |         |      |      | 1     |        | 14    | 14    | 2     | 1      | 29    | 28    | 57     |
| Other Freshmen      |     | 3     | 6   | 11  | 16  | 17    | 20    | 32    |        |         | 3    | 4    | 3     | 7      | 69    | 79    | 1     | 1      | 118   | 154   | 272    |
| Sophomores          | 1   |       | 5   | 3   | 12  | 15    | 18    | 14    | 1      |         | 1    | 2    | 8     | 4      | 87    | 99    | 3     | 1      | 136   | 138   | 274    |
| Juniors             | 2   |       | 6   | 8   | 12  | 20    | 40    | 39    |        |         | 2    | 6    | 14    | 13     | 169   | 154   | 6     | 3      | 251   | 243   | 494    |
| Seniors             | 2   |       | 11  | 17  | 33  | 23    | 54    | 53    |        | 1       | 1    | 12   | 29    | 27     | 280   | 318   | 15    | 21     | 425   | 472   | 897    |
| Special             |     |       | 5   | 7   | 8   | 11    | 9     | 11    |        |         |      | 2    | 11    | 3      | 90    | 70    | 3     | 4      | 126   | 108   | 234    |
| Total Part-Time     | 5   | 3     | 34  | 47  | 84  | 91    | 149   | 156   | 1      | 1       | 7    | 26   | 66    | 54     | 709   | 734   | 30    | 31     | 1,085 | 1,143 | 2,228  |
| Total Undergraduate | 26  | 14    | 326 | 249 | 515 | 376   | 1,187 | 771   | 9      | 3       | 53   | 51   | 351   | 224    | 4,075 | 3,509 | 207   | 251    | 6,749 | 5,448 | 12,197 |
| Graduate            |     |       |     |     |     |       |       |       |        |         |      |      |       |        |       |       |       |        |       |       |        |
| Full-Time           |     |       |     |     |     |       |       |       |        |         |      |      |       |        |       |       |       |        |       |       |        |
| Certificate         |     |       |     |     |     |       |       |       |        |         |      |      |       | 1      | 1     | 1     | 2     |        | 3     | 2     | 5      |
| Masters             |     | 1     | 13  | 4   | 21  | 16    | 55    | 20    |        | 1       | 3    |      | 22    | 8      | 384   | 185   | 54    | 67     | 552   | 302   | 854    |
| Doctoral            | 1   |       | 2   | 3   | 1   |       | 2     | 2     |        |         |      |      |       | 1      | 16    | 16    | 11    | 12     | 33    | 34    | 67     |
| Special Graduate    |     |       | 2   | 3   |     | 1     |       |       |        |         |      | 2    |       | 3      | 28    | 29    | 7     | 30     | 37    | 68    | 105    |
| Total Full-Time     | 1   | 1     | 17  | 10  | 22  | 17    | 57    | 22    |        | 1       | 3    | 2    | 22    | 13     | 429   | 231   | 74    | 109    | 625   | 406   | 1,031  |
| Part-Time           |     |       |     |     |     |       |       |       |        |         |      |      |       |        |       |       |       |        |       |       |        |
| Certificate         |     |       |     | 1   | 6   | 2     | 2     | 3     |        |         |      |      | 1     | 1      | 22    | 24    | 1     | 1      | 32    | 32    | 64     |
| Masters             | 1   |       | 31  | 20  | 42  | 21    | 99    | 59    | 1      |         | 5    | 7    | 41    | 18     | 757   | 508   | 39    | 33     | 1,016 | 666   | 1,682  |
| Doctoral            |     | 1     | 2   | 3   | 7   | 2     | 4     | 4     |        |         | 1    | 1    | 6     | 1      | 71    | 40    | 12    | 19     | 103   | 71    | 174    |
| Special Graduate    |     |       | 4   |     | 3   | 5     | 10    | 5     |        |         |      | 1    | 2     | 2      | 90    | 44    | 3     | 11     | 112   | 68    | 180    |
| Total Part-Time     | 1   | 1     | 37  | 24  | 58  | 30    | 115   | 71    | 1      |         | 6    | 9    | 50    | 22     | 940   | 616   | 55    | 64     | 1,263 | 837   | 2,100  |
| Total Graduate      | 2   | 2     | 54  | 34  | 80  | 47    | 172   | 93    | 1      | 1       | 9    | 11   | 72    | 35     | 1,369 | 847   | 129   | 173    | 1,888 | 1,243 | 3,131  |
| Total All Students  | 28  | 16    | 380 | 283 | 595 | 423   | 1,359 | 864   | 10     | 4       | 62   | 62   | 423   | 259    | 5,444 | 4,356 | 336   | 424    | 8,637 | 6,691 | 15,328 |