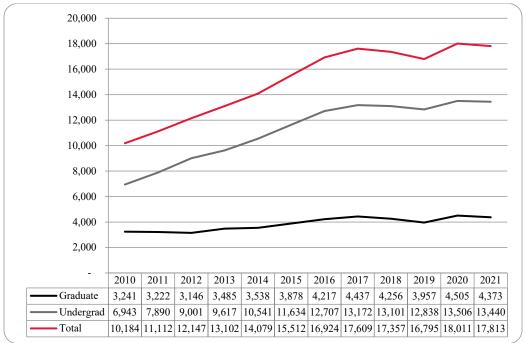

#### Figure 6: UNO Administrative-Site Student Credit Hours: Fall 2010-2021

Figure 7: UNO Administrative-Site Head Count by Ethnicity by Gender: Fall 2021

|                     | Ame | rican |     |     | Afr | ican  |       |       | Nat Ha | w / Pac | Ra   | ice  | Two o | r more |       |       | Nonre | sident |       |       |        |
|---------------------|-----|-------|-----|-----|-----|-------|-------|-------|--------|---------|------|------|-------|--------|-------|-------|-------|--------|-------|-------|--------|
|                     | Ind | ian   | As  | ian | Ame | rican | Hisp  | anics | Is     | sl      | Unkr | iown | ra    | ces    | W     | nite  | Ali   | ien    |       | Total |        |
|                     | F   | Μ     | F   | Μ   | F   | Μ     | F     | Μ     | F      | М       | F    | М    | F     | Μ      | F     | Μ     | F     | Μ      | F     | Μ     | Total  |
| Undergraduate       |     |       |     |     |     |       |       |       |        |         |      |      |       |        |       |       |       |        |       |       |        |
| Full-Time           |     |       |     |     |     |       |       |       |        |         |      |      |       |        |       |       |       |        |       |       |        |
| First-Time Freshmen | 2   | 5     | 72  | 54  | 118 | 71    | 249   | 138   | 1      |         | 7    | 5    | 63    | 35     | 681   | 541   | 32    | 35     | 1,225 | 884   | 2,109  |
| Other Freshmen      |     |       | 18  | 12  | 42  | 31    | 73    | 73    | 2      |         | 3    | 1    | 27    | 22     | 178   | 188   | 16    | 13     | 359   | 340   | 699    |
| Sophomores          | 5   | 2     | 82  | 39  | 94  | 55    | 228   | 136   | 3      |         | 6    | 7    | 56    | 29     | 752   | 564   | 35    | 54     | 1,261 | 886   | 2,147  |
| Juniors             | 6   |       | 69  | 43  | 101 | 69    | 264   | 141   |        |         | 15   | 6    | 70    | 50     | 924   | 747   | 41    | 61     | 1,490 | 1,117 | 2,607  |
| Seniors             | 8   | 4     | 51  | 53  | 74  | 58    | 222   | 125   | 2      | 2       | 15   | 6    | 68    | 32     | 810   | 708   | 53    | 55     | 1,303 | 1,043 | 2,346  |
| Special             |     |       |     | 1   | 2   | 1     | 2     | 2     |        |         |      |      | 1     | 2      | 21    | 27    |       | 2      | 26    | 35    | 61     |
| Total Full-Time     | 21  | 11    | 292 | 202 | 431 | 285   | 1,038 | 615   | 8      | 2       | 46   | 25   | 285   | 170    | 3,366 | 2,775 | 177   | 220    | 5,664 | 4,305 | 9,969  |
| Part-Time           |     |       |     |     |     |       |       |       |        |         |      |      |       |        |       |       |       |        |       |       |        |
| First-Time Freshmen |     |       | 1   | 1   | 3   | 5     | 8     | 7     |        |         |      |      | 1     |        | 14    | 14    | 2     | 1      | 29    | 28    | 57     |
| Other Freshmen      |     | 3     | 6   | 11  | 16  | 17    | 20    | 32    |        |         | 3    | 4    | 3     | 7      | 69    | 79    | 1     | 1      | 118   | 154   | 272    |
| Sophomores          | 1   |       | 5   | 3   | 12  | 15    | 18    | 14    | 1      |         | 1    | 2    | 8     | 4      | 87    | 99    | 3     | 1      | 136   | 138   | 274    |
| Juniors             | 2   |       | 6   | 8   | 12  | 20    | 40    | 39    |        |         | 2    | 6    | 14    | 13     | 169   | 154   | 6     | 3      | 251   | 243   | 494    |
| Seniors             | 2   |       | 11  | 17  | 33  | 23    | 54    | 53    |        | 1       | 1    | 12   | 29    | 27     | 280   | 318   | 15    | 21     | 425   | 472   | 897    |
| Special             |     |       | 5   | 7   | 8   | 11    | 9     | 11    |        |         |      | 2    | 11    | 3      | 90    | 70    | 3     | 4      | 126   | 108   | 234    |
| Total Part-Time     | 5   | 3     | 34  | 47  | 84  | 91    | 149   | 156   | 1      | 1       | 7    | 26   | 66    | 54     | 709   | 734   | 30    | 31     | 1,085 | 1,143 | 2,228  |
| Total Undergraduate | 26  | 14    | 326 | 249 | 515 | 376   | 1,187 | 771   | 9      | 3       | 53   | 51   | 351   | 224    | 4,075 | 3,509 | 207   | 251    | 6,749 | 5,448 | 12,197 |
| Graduate            |     |       |     |     |     |       |       |       |        |         |      |      |       |        |       |       |       |        |       |       |        |
| Full-Time           |     |       |     |     |     |       |       |       |        |         |      |      |       |        |       |       |       |        |       |       |        |
| Certificate         |     |       |     |     |     |       |       |       |        |         |      |      |       | 1      | 1     | 1     | 2     |        | 3     | 2     | 5      |
| Masters             |     | 1     | 13  | 4   | 21  | 16    | 55    | 20    |        | 1       | 3    |      | 22    | 8      | 384   | 185   | 54    | 67     | 552   | 302   | 854    |
| Doctoral            | 1   |       | 2   | 3   | 1   |       | 2     | 2     |        |         |      |      |       | 1      | 16    | 16    | 11    | 12     | 33    | 34    | 67     |
| Special Graduate    |     |       | 2   | 3   |     | 1     |       |       |        |         |      | 2    |       | 3      | 28    | 29    | 7     | 30     | 37    | 68    | 105    |
| Total Full-Time     | 1   | 1     | 17  | 10  | 22  | 17    | 57    | 22    |        | 1       | 3    | 2    | 22    | 13     | 429   | 231   | 74    | 109    | 625   | 406   | 1,031  |
| Part-Time           |     |       |     |     |     |       |       |       |        |         |      |      |       |        |       |       |       |        |       |       |        |
| Certificate         |     |       |     | 1   | 6   | 2     | 2     | 3     |        |         |      |      | 1     | 1      | 22    | 24    | 1     | 1      | 32    | 32    | 64     |
| Masters             | 1   |       | 31  | 20  | 42  | 21    | 99    | 59    | 1      |         | 5    | 7    | 41    | 18     | 757   | 508   | 39    | 33     | 1,016 | 666   | 1,682  |
| Doctoral            |     | 1     | 2   | 3   | 7   | 2     | 4     | 4     |        |         | 1    | 1    | 6     | 1      | 71    | 40    | 12    | 19     | 103   | 71    | 174    |
| Special Graduate    |     |       | 4   |     | 3   | 5     | 10    | 5     |        |         |      | 1    | 2     | 2      | 90    | 44    | 3     | 11     | 112   | 68    | 180    |
| Total Part-Time     | 1   | 1     | 37  | 24  | 58  | 30    | 115   | 71    | 1      |         | 6    | 9    | 50    | 22     | 940   | 616   | 55    | 64     | 1,263 | 837   | 2,100  |
| Total Graduate      | 2   | 2     | 54  | 34  | 80  | 47    | 172   | 93    | 1      | 1       | 9    | 11   | 72    | 35     | 1,369 | 847   | 129   | 173    | 1,888 | 1,243 | 3,131  |
| Total All Students  | 28  | 16    | 380 | 283 | 595 | 423   | 1,359 | 864   | 10     | 4       | 62   | 62   | 423   | 259    | 5,444 | 4,356 | 336   | 424    | 8,637 | 6,691 | 15,328 |