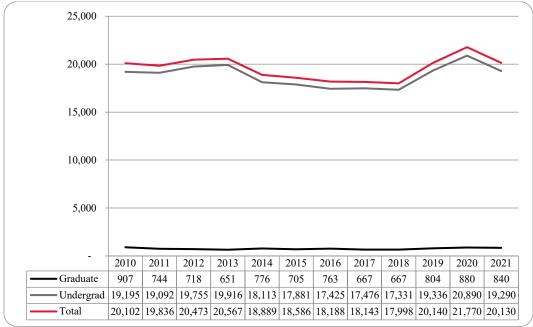

Figure 5: UNO Administrative-Site Head Count by Student Level: Fall 2010-2021

#### Figure 6: UNO Administrative-Site Student Credit Hours: Fall 2010-2021

Figure 7: UNO Administrative-Site Head Count by Ethnicity by Gender: Fall 2021

|                     | Ame | rican |     |     | Afr | ican  |       |       | Nat Ha | w / Pac | Ra   | ice  | Two o | r more |       |       | Nonre | sident |       |       |        |
|---------------------|-----|-------|-----|-----|-----|-------|-------|-------|--------|---------|------|------|-------|--------|-------|-------|-------|--------|-------|-------|--------|
|                     | Ind | ian   | As  | ian | Ame | rican | Hisp  | anics | Is     | sl      | Unkr | iown | ra    | ces    | W     | nite  | Ali   | ien    |       | Total |        |
|                     | F   | Μ     | F   | Μ   | F   | Μ     | F     | Μ     | F      | М       | F    | М    | F     | Μ      | F     | Μ     | F     | Μ      | F     | Μ     | Total  |
| Undergraduate       |     |       |     |     |     |       |       |       |        |         |      |      |       |        |       |       |       |        |       |       |        |
| Full-Time           |     |       |     |     |     |       |       |       |        |         |      |      |       |        |       |       |       |        |       |       |        |
| First-Time Freshmen | 2   | 5     | 72  | 54  | 118 | 71    | 249   | 138   | 1      |         | 7    | 5    | 63    | 35     | 681   | 541   | 32    | 35     | 1,225 | 884   | 2,109  |
| Other Freshmen      |     |       | 18  | 12  | 42  | 31    | 73    | 73    | 2      |         | 3    | 1    | 27    | 22     | 178   | 188   | 16    | 13     | 359   | 340   | 699    |
| Sophomores          | 5   | 2     | 82  | 39  | 94  | 55    | 228   | 136   | 3      |         | 6    | 7    | 56    | 29     | 752   | 564   | 35    | 54     | 1,261 | 886   | 2,147  |
| Juniors             | 6   |       | 69  | 43  | 101 | 69    | 264   | 141   |        |         | 15   | 6    | 70    | 50     | 924   | 747   | 41    | 61     | 1,490 | 1,117 | 2,607  |
| Seniors             | 8   | 4     | 51  | 53  | 74  | 58    | 222   | 125   | 2      | 2       | 15   | 6    | 68    | 32     | 810   | 708   | 53    | 55     | 1,303 | 1,043 | 2,346  |
| Special             |     |       |     | 1   | 2   | 1     | 2     | 2     |        |         |      |      | 1     | 2      | 21    | 27    |       | 2      | 26    | 35    | 61     |
| Total Full-Time     | 21  | 11    | 292 | 202 | 431 | 285   | 1,038 | 615   | 8      | 2       | 46   | 25   | 285   | 170    | 3,366 | 2,775 | 177   | 220    | 5,664 | 4,305 | 9,969  |
| Part-Time           |     |       |     |     |     |       |       |       |        |         |      |      |       |        |       |       |       |        |       |       |        |
| First-Time Freshmen |     |       | 1   | 1   | 3   | 5     | 8     | 7     |        |         |      |      | 1     |        | 14    | 14    | 2     | 1      | 29    | 28    | 57     |
| Other Freshmen      |     | 3     | 6   | 11  | 16  | 17    | 20    | 32    |        |         | 3    | 4    | 3     | 7      | 69    | 79    | 1     | 1      | 118   | 154   | 272    |
| Sophomores          | 1   |       | 5   | 3   | 12  | 15    | 18    | 14    | 1      |         | 1    | 2    | 8     | 4      | 87    | 99    | 3     | 1      | 136   | 138   | 274    |
| Juniors             | 2   |       | 6   | 8   | 12  | 20    | 40    | 39    |        |         | 2    | 6    | 14    | 13     | 169   | 154   | 6     | 3      | 251   | 243   | 494    |
| Seniors             | 2   |       | 11  | 17  | 33  | 23    | 54    | 53    |        | 1       | 1    | 12   | 29    | 27     | 280   | 318   | 15    | 21     | 425   | 472   | 897    |
| Special             |     |       | 5   | 7   | 8   | 11    | 9     | 11    |        |         |      | 2    | 11    | 3      | 90    | 70    | 3     | 4      | 126   | 108   | 234    |
| Total Part-Time     | 5   | 3     | 34  | 47  | 84  | 91    | 149   | 156   | 1      | 1       | 7    | 26   | 66    | 54     | 709   | 734   | 30    | 31     | 1,085 | 1,143 | 2,228  |
| Total Undergraduate | 26  | 14    | 326 | 249 | 515 | 376   | 1,187 | 771   | 9      | 3       | 53   | 51   | 351   | 224    | 4,075 | 3,509 | 207   | 251    | 6,749 | 5,448 | 12,197 |
| Graduate            |     |       |     |     |     |       |       |       |        |         |      |      |       |        |       |       |       |        |       |       |        |
| Full-Time           |     |       |     |     |     |       |       |       |        |         |      |      |       |        |       |       |       |        |       |       |        |
| Certificate         |     |       |     |     |     |       |       |       |        |         |      |      |       | 1      | 1     | 1     | 2     |        | 3     | 2     | 5      |
| Masters             |     | 1     | 13  | 4   | 21  | 16    | 55    | 20    |        | 1       | 3    |      | 22    | 8      | 384   | 185   | 54    | 67     | 552   | 302   | 854    |
| Doctoral            | 1   |       | 2   | 3   | 1   |       | 2     | 2     |        |         |      |      |       | 1      | 16    | 16    | 11    | 12     | 33    | 34    | 67     |
| Special Graduate    |     |       | 2   | 3   |     | 1     |       |       |        |         |      | 2    |       | 3      | 28    | 29    | 7     | 30     | 37    | 68    | 105    |
| Total Full-Time     | 1   | 1     | 17  | 10  | 22  | 17    | 57    | 22    |        | 1       | 3    | 2    | 22    | 13     | 429   | 231   | 74    | 109    | 625   | 406   | 1,031  |
| Part-Time           |     |       |     |     |     |       |       |       |        |         |      |      |       |        |       |       |       |        |       |       |        |
| Certificate         |     |       |     | 1   | 6   | 2     | 2     | 3     |        |         |      |      | 1     | 1      | 22    | 24    | 1     | 1      | 32    | 32    | 64     |
| Masters             | 1   |       | 31  | 20  | 42  | 21    | 99    | 59    | 1      |         | 5    | 7    | 41    | 18     | 757   | 508   | 39    | 33     | 1,016 | 666   | 1,682  |
| Doctoral            |     | 1     | 2   | 3   | 7   | 2     | 4     | 4     |        |         | 1    | 1    | 6     | 1      | 71    | 40    | 12    | 19     | 103   | 71    | 174    |
| Special Graduate    |     |       | 4   |     | 3   | 5     | 10    | 5     |        |         |      | 1    | 2     | 2      | 90    | 44    | 3     | 11     | 112   | 68    | 180    |
| Total Part-Time     | 1   | 1     | 37  | 24  | 58  | 30    | 115   | 71    | 1      |         | 6    | 9    | 50    | 22     | 940   | 616   | 55    | 64     | 1,263 | 837   | 2,100  |
| Total Graduate      | 2   | 2     | 54  | 34  | 80  | 47    | 172   | 93    | 1      | 1       | 9    | 11   | 72    | 35     | 1,369 | 847   | 129   | 173    | 1,888 | 1,243 | 3,131  |
| Total All Students  | 28  | 16    | 380 | 283 | 595 | 423   | 1,359 | 864   | 10     | 4       | 62   | 62   | 423   | 259    | 5,444 | 4,356 | 336   | 424    | 8,637 | 6,691 | 15,328 |