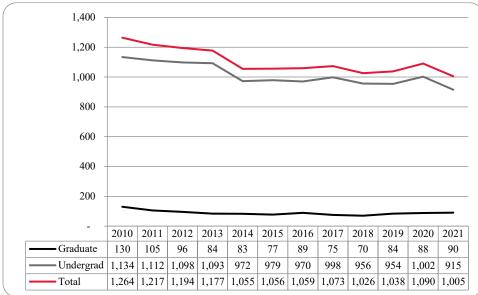

Figure 2: UNO Delivery-Site Head Count by Student Level: Fall 2010-2021

Figure 3: UNO Delivery-Site Student Credit Hours by Student Level: Fall 2010-2021

Figure 4: UNO Delivery-Site Head Count by Ethnicity by Gender: Fall 2021

Figure 5: UNO Administrative-Site Head Count by Student Level: Fall 2010-2021