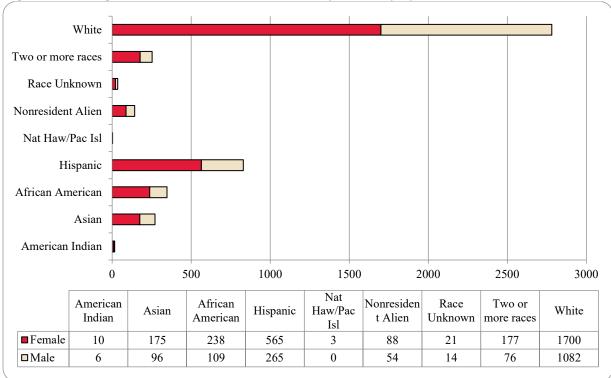

Figure 2: UNO Delivery-Site Head Count by Student Level: Fall 2010-2021

Figure 3: UNO Delivery-Site Student Credit Hours by Student Level: Fall 2010-2021

Figure 4: UNO Delivery-Site Head Count by Ethnicity by Gender: Fall 2021

## Table 2: Total UNO Delivery-Site Head Count Summary for Undergraduate and Graduate Students Full and Part-Time by Gender and RaceClassification: Fall 2021

|                                  | -        | rican    |         |          |     | ican       | 11        |         |    | aw / Pac |           | ice      |          | r more  |       |           |         | esident  |       | T-4-1      |        |
|----------------------------------|----------|----------|---------|----------|-----|------------|-----------|---------|----|----------|-----------|----------|----------|---------|-------|-----------|---------|----------|-------|------------|--------|
|                                  | Ind<br>F | 1an<br>M | As<br>F | ian<br>M | Ame | rican<br>M | Hisp<br>F | anics   | F  | si<br>M  | Unkr<br>F |          | rac<br>F | es<br>M | F WI  | nite<br>M | AI<br>F | ien<br>M | F     | Total<br>M | -      |
| Undergraduate                    | F        | IVI      | r       | N        | r   | IVI        | r         | М       | r  | IVI      | r         | М        | r        | IVI     | r     | IVI       | Г       | IVI      | г     | IVI        | Total  |
| Full-Time                        |          |          |         |          |     |            |           |         |    |          |           |          |          |         |       |           |         |          |       |            |        |
| Full-Time<br>First-Time Freshmen | 1        | 6        | 73      | 62       | 120 | 75         | 241       | 156     | 1  |          | 32        | 41       | 7        | 5       | 682   | 635       | 60      | 40       | 1,217 | 1,020      | 2,237  |
| Other Freshmen                   | 1        | 0        | 18      | 62<br>12 | 41  | 31         | 72        | 74      | 1  |          | 32<br>15  | 41       | 3        | 3       | 172   | 195       | 27      | 40<br>24 | 350   | 349        | 699    |
|                                  | 5        | 2        |         |          |     | 53         | 224       |         | 2  |          | 35        | 55       | -        | 1       | 745   |           |         |          |       |            |        |
| Sophomores                       | -        | 2        | 82      | 45       | 93  |            |           | 149     | 3  |          |           |          | 6        | 6       |       | 628       | 56      | 31       | 1,249 | 969        | 2,218  |
| Juniors                          | 6        |          | 69      | 43       | 97  | 73         | 252       | 146     |    |          | 40        | 65       | 15       | 5       | 897   | 800       | 70      | 51       | 1,446 | 1,183      | 2,629  |
| Seniors                          | 7        | 4        | 54      | 56       | 74  | 62         | 218       | 140     | 2  | 1        | 55        | 68       | 16       | 7       | 794   | 801       | 67      | 37       | 1,287 | 1,176      | 2,463  |
| Special                          |          |          |         | 1        | 2   | 2          | 2         | 2       |    |          |           | 2        |          |         | 22    | 32        | 1       | 3        | 27    | 42         | 69     |
| Total Full-Time                  | 19       | 12       | 296     | 219      | 427 | 296        | 1,009     | 667     | 8  | 1        | 177       | 243      | 47       | 24      | 3,312 | 3,091     | 281     | 186      | 5,576 | 4,739      | 10,315 |
| Part-Time                        |          |          |         |          |     |            |           |         |    |          |           |          |          |         |       |           |         |          |       |            |        |
| First-Time Freshmen              |          |          | 1       | 1        | 3   | 5          | 8         | 9       |    |          | 2         | 1        |          |         | 14    | 16        | 1       |          | 29    | 32         | 61     |
| Other Freshmen                   |          | 3        | 6       | 12       | 16  | 18         | 20        | 33      |    |          | 1         | 1        | 3        | 4       | 69    | 79        | 3       | 7        | 118   | 157        | 275    |
| Sophomores                       | 1        |          | 5       | 3        | 12  | 15         | 18        | 14      | 1  |          | 3         |          | 1        | 2       | 88    | 108       | 8       | 4        | 137   | 146        | 283    |
| Juniors                          | 2        |          | 6       | 8        | 12  | 22         | 39        | 44      |    |          | 6         | 4        | 2        | 6       | 170   | 163       | 14      | 14       | 251   | 261        | 512    |
| Seniors                          | 2        |          | 12      | 17       | 33  | 24         | 55        | 57      |    | 1        | 15        | 24       | 1        | 12      | 279   | 331       | 29      | 29       | 426   | 495        | 921    |
| Special                          |          |          | 6       | 7        | 8   | 11         | 9         | 11      |    |          | 3         | 4        |          | 2       | 90    | 71        | 11      | 3        | 127   | 109        | 236    |
| Total Part-Time                  | 5        | 3        | 36      | 48       | 84  | 95         | 149       | 168     | 1  | 1        | 30        | 34       | 7        | 26      | 710   | 768       | 66      | 57       | 1,088 | 1,200      | 2,288  |
| Total Undergraduate              | 24       | 15       | 332     | 267      | 511 | 391        | 1,158     | 835     | 9  | 2        | 207       | 277      | 54       | 50      | 4,022 | 3,859     | 347     | 243      | 6,664 | 5,939      | 12,603 |
| Graduate                         |          |          |         |          |     |            |           |         |    |          |           |          |          |         |       |           |         |          |       |            |        |
| Full-Time                        |          |          |         |          |     |            |           |         |    |          |           |          |          |         |       |           |         |          |       |            |        |
| Certificate                      |          |          |         |          |     |            |           |         |    |          | 2         |          |          |         | 1     | 1         |         | 1        | 3     | 2          | 5      |
| Masters                          |          | 1        | 13      | 4        | 21  | 16         | 55        | 20      |    | 1        | 54        | 67       | 3        |         | 384   | 185       | 22      | 8        | 552   | 302        | 854    |
| Doctoral                         | 1        | 1        | 2       | 3        | 1   | 10         | 2         | 20      |    | 1        | 11        | 12       | 5        |         | 16    | 16        |         | 1        | 33    | 34         | 67     |
| Special Graduate                 | 1        |          | 2       | 3        | 1   | 1          |           |         |    |          | 7         | 30       |          | 2       | 28    | 29        |         | 3        | 37    | 68         | 105    |
| Total Full-Time                  | 1        | 1        | 17      | 10       | 22  | 17         | 57        | 22      |    | 1        | 74        | 109      | 3        | 2       | 429   | 231       | 22      | 13       | 625   | 406        | 1,031  |
| Part-Time                        |          |          |         |          |     |            |           |         |    |          |           |          |          |         |       |           |         |          |       |            |        |
| Certificate                      |          |          |         | 1        | 6   | 2          | 2         | 3       |    |          | 1         | 1        |          |         | 22    | 24        | 1       | 1        | 32    | 32         | 64     |
| Masters                          | 1        |          | 31      | 20       | 42  | 21         | <br>99    | 59      | 1  |          | 39        | 33       | 5        | 7       | 757   | 508       | 41      | 1        | 1,016 | 666        | 1,682  |
| Doctoral                         | 1        | 1        | 2       | 20       | 42  | 21         | 99<br>4   | 59<br>4 | 1  |          | 39<br>12  | 33<br>19 | 3        | /       | 757   | 40        | 41      | 18       | 1,016 | 71         | 1,682  |
|                                  |          | 1        | 4       | 3        | 3   | 2<br>5     | 4         | 4       |    |          | 3         | 19       | 1        | 1       | 90    | 40        | 2       | 1        | 103   | 68         | 1/4    |
| Special Graduate                 | 1        | 1        | -       | 24       | -   | -          | -         | -       | 1  |          |           |          | (        | 9       |       |           |         |          |       |            |        |
| Total Part-Time                  |          | 1        | 37      | 24       | 58  | 30         | 115       | 71      |    | 1        | 55        | 64       | 6        | -       | 940   | 616       | 50      | 22       | 1,263 | 837        | 2,100  |
| Total Graduate                   | 2        | 2        | 54      | 34       | 80  | 47         | 172       | 93      | 1  | 1        | 129       | 173      | 9        | 11      | 1,369 | 847       | 72      | 35       | 1,888 | 1,243      | 3,131  |
| Total All Students               | 26       | 17       | 386     | 301      | 591 | 438        | 1,330     | 928     | 10 | 3        | 336       | 450      | 63       | 61      | 5,391 | 4,706     | 419     | 278      | 8,552 | 7,182      | 15,734 |