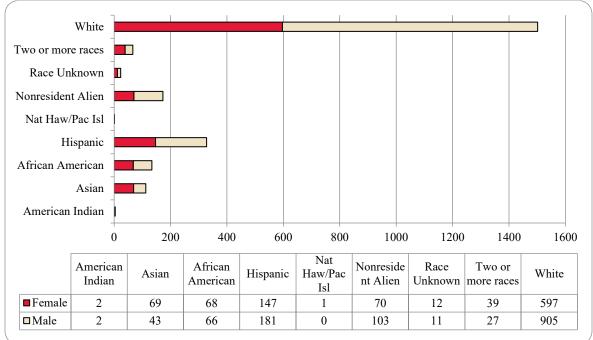

#### Figure 6: UNO Administrative-Site Student Credit Hours: Fall 2010-2021

Figure 7: UNO Administrative-Site Head Count by Ethnicity by Gender: Fall 2021

|                     | Ame | rican |     |     | Afr | ican  |       |       | Nat Ha | w / Pac | Ra   | ice  | Two o | r more |       |       | Nonre | sident |       |       |        |
|---------------------|-----|-------|-----|-----|-----|-------|-------|-------|--------|---------|------|------|-------|--------|-------|-------|-------|--------|-------|-------|--------|
|                     | Ind | ian   | As  | ian | Ame | rican | Hisp  | anics | Is     | sl      | Unkr | iown | ra    | ces    | W     | nite  | Ali   | ien    |       | Total |        |
|                     | F   | Μ     | F   | Μ   | F   | Μ     | F     | Μ     | F      | М       | F    | М    | F     | Μ      | F     | Μ     | F     | Μ      | F     | Μ     | Total  |
| Undergraduate       |     |       |     |     |     |       |       |       |        |         |      |      |       |        |       |       |       |        |       |       |        |
| Full-Time           |     |       |     |     |     |       |       |       |        |         |      |      |       |        |       |       |       |        |       |       |        |
| First-Time Freshmen | 2   | 5     | 72  | 54  | 118 | 71    | 249   | 138   | 1      |         | 7    | 5    | 63    | 35     | 681   | 541   | 32    | 35     | 1,225 | 884   | 2,109  |
| Other Freshmen      |     |       | 18  | 12  | 42  | 31    | 73    | 73    | 2      |         | 3    | 1    | 27    | 22     | 178   | 188   | 16    | 13     | 359   | 340   | 699    |
| Sophomores          | 5   | 2     | 82  | 39  | 94  | 55    | 228   | 136   | 3      |         | 6    | 7    | 56    | 29     | 752   | 564   | 35    | 54     | 1,261 | 886   | 2,147  |
| Juniors             | 6   |       | 69  | 43  | 101 | 69    | 264   | 141   |        |         | 15   | 6    | 70    | 50     | 924   | 747   | 41    | 61     | 1,490 | 1,117 | 2,607  |
| Seniors             | 8   | 4     | 51  | 53  | 74  | 58    | 222   | 125   | 2      | 2       | 15   | 6    | 68    | 32     | 810   | 708   | 53    | 55     | 1,303 | 1,043 | 2,346  |
| Special             |     |       |     | 1   | 2   | 1     | 2     | 2     |        |         |      |      | 1     | 2      | 21    | 27    |       | 2      | 26    | 35    | 61     |
| Total Full-Time     | 21  | 11    | 292 | 202 | 431 | 285   | 1,038 | 615   | 8      | 2       | 46   | 25   | 285   | 170    | 3,366 | 2,775 | 177   | 220    | 5,664 | 4,305 | 9,969  |
| Part-Time           |     |       |     |     |     |       |       |       |        |         |      |      |       |        |       |       |       |        |       |       |        |
| First-Time Freshmen |     |       | 1   | 1   | 3   | 5     | 8     | 7     |        |         |      |      | 1     |        | 14    | 14    | 2     | 1      | 29    | 28    | 57     |
| Other Freshmen      |     | 3     | 6   | 11  | 16  | 17    | 20    | 32    |        |         | 3    | 4    | 3     | 7      | 69    | 79    | 1     | 1      | 118   | 154   | 272    |
| Sophomores          | 1   |       | 5   | 3   | 12  | 15    | 18    | 14    | 1      |         | 1    | 2    | 8     | 4      | 87    | 99    | 3     | 1      | 136   | 138   | 274    |
| Juniors             | 2   |       | 6   | 8   | 12  | 20    | 40    | 39    |        |         | 2    | 6    | 14    | 13     | 169   | 154   | 6     | 3      | 251   | 243   | 494    |
| Seniors             | 2   |       | 11  | 17  | 33  | 23    | 54    | 53    |        | 1       | 1    | 12   | 29    | 27     | 280   | 318   | 15    | 21     | 425   | 472   | 897    |
| Special             |     |       | 5   | 7   | 8   | 11    | 9     | 11    |        |         |      | 2    | 11    | 3      | 90    | 70    | 3     | 4      | 126   | 108   | 234    |
| Total Part-Time     | 5   | 3     | 34  | 47  | 84  | 91    | 149   | 156   | 1      | 1       | 7    | 26   | 66    | 54     | 709   | 734   | 30    | 31     | 1,085 | 1,143 | 2,228  |
| Total Undergraduate | 26  | 14    | 326 | 249 | 515 | 376   | 1,187 | 771   | 9      | 3       | 53   | 51   | 351   | 224    | 4,075 | 3,509 | 207   | 251    | 6,749 | 5,448 | 12,197 |
| Graduate            |     |       |     |     |     |       |       |       |        |         |      |      |       |        |       |       |       |        |       |       |        |
| Full-Time           |     |       |     |     |     |       |       |       |        |         |      |      |       |        |       |       |       |        |       |       |        |
| Certificate         |     |       |     |     |     |       |       |       |        |         |      |      |       | 1      | 1     | 1     | 2     |        | 3     | 2     | 5      |
| Masters             |     | 1     | 13  | 4   | 21  | 16    | 55    | 20    |        | 1       | 3    |      | 22    | 8      | 384   | 185   | 54    | 67     | 552   | 302   | 854    |
| Doctoral            | 1   |       | 2   | 3   | 1   |       | 2     | 2     |        |         |      |      |       | 1      | 16    | 16    | 11    | 12     | 33    | 34    | 67     |
| Special Graduate    |     |       | 2   | 3   |     | 1     |       |       |        |         |      | 2    |       | 3      | 28    | 29    | 7     | 30     | 37    | 68    | 105    |
| Total Full-Time     | 1   | 1     | 17  | 10  | 22  | 17    | 57    | 22    |        | 1       | 3    | 2    | 22    | 13     | 429   | 231   | 74    | 109    | 625   | 406   | 1,031  |
| Part-Time           |     |       |     |     |     |       |       |       |        |         |      |      |       |        |       |       |       |        |       |       |        |
| Certificate         |     |       |     | 1   | 6   | 2     | 2     | 3     |        |         |      |      | 1     | 1      | 22    | 24    | 1     | 1      | 32    | 32    | 64     |
| Masters             | 1   |       | 31  | 20  | 42  | 21    | 99    | 59    | 1      |         | 5    | 7    | 41    | 18     | 757   | 508   | 39    | 33     | 1,016 | 666   | 1,682  |
| Doctoral            |     | 1     | 2   | 3   | 7   | 2     | 4     | 4     |        |         | 1    | 1    | 6     | 1      | 71    | 40    | 12    | 19     | 103   | 71    | 174    |
| Special Graduate    |     |       | 4   |     | 3   | 5     | 10    | 5     |        |         |      | 1    | 2     | 2      | 90    | 44    | 3     | 11     | 112   | 68    | 180    |
| Total Part-Time     | 1   | 1     | 37  | 24  | 58  | 30    | 115   | 71    | 1      |         | 6    | 9    | 50    | 22     | 940   | 616   | 55    | 64     | 1,263 | 837   | 2,100  |
| Total Graduate      | 2   | 2     | 54  | 34  | 80  | 47    | 172   | 93    | 1      | 1       | 9    | 11   | 72    | 35     | 1,369 | 847   | 129   | 173    | 1,888 | 1,243 | 3,131  |
| Total All Students  | 28  | 16    | 380 | 283 | 595 | 423   | 1,359 | 864   | 10     | 4       | 62   | 62   | 423   | 259    | 5,444 | 4,356 | 336   | 424    | 8,637 | 6,691 | 15,328 |

Table 3: Total UNO Administrative-Site Head Count Summary for Undergraduate and Graduate Students by Full and Part-Time byGender and Race Classification: Fall 2021