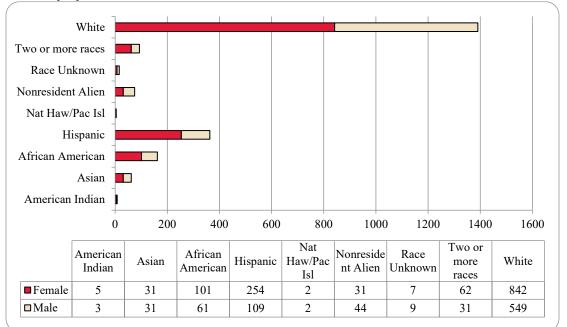

## Figure 16: College of Communication, Fine Arts and Media Delivery & Administrative-Site Head Count by Ethnicity by Gender: Fall 2021

|                     | Ame | rican |    |     | Afr | ican  |      |       | Nat H | aw / Pac | R   | ace  | Two o | r more |     |      | Nonre | esident |     |       |       |
|---------------------|-----|-------|----|-----|-----|-------|------|-------|-------|----------|-----|------|-------|--------|-----|------|-------|---------|-----|-------|-------|
|                     | Ind | ian   | As | ian | Ame | rican | Hisp | anics | I     | sl       | Unk | nown | ra    | ces    | Wł  | nite | Ali   | ien     |     | Total |       |
|                     | F   | Μ     | F  | Μ   | F   | Μ     | F    | Μ     | F     | Μ        | F   | Μ    | F     | Μ      | F   | Μ    | F     | Μ       | F   | Μ     | Tota  |
| Undergraduate       |     |       |    |     |     |       |      |       |       |          |     |      |       |        |     |      |       |         |     |       |       |
| Full-Time           |     |       |    |     |     |       |      |       |       |          |     |      |       |        |     |      |       |         |     |       |       |
| First-Time Freshmen |     | 1     | 2  | 2   | 5   | 6     | 9    | 12    |       |          | 1   |      | 1     | 2      | 49  | 31   | 2     | 1       | 69  | 55    | 124   |
| Other Freshmen      |     |       | 3  | 1   | 2   | 1     | 1    | 6     |       |          |     |      | 1     |        | 13  | 11   | 1     | 1       | 21  | 20    | 41    |
| Sophomores          | 1   |       | 1  | 3   | 8   | 3     | 15   | 8     |       |          |     |      | 3     | 3      | 66  | 41   | 2     |         | 96  | 58    | 154   |
| Juniors             |     |       | 6  | 4   | 9   | 8     | 23   | 12    |       |          |     |      | 5     | 4      | 102 | 62   | 4     | 2       | 149 | 92    | 241   |
| Seniors             |     |       | 6  | 6   | 5   | 8     | 13   | 12    | 1     |          | 2   |      | 4     | 2      | 68  | 67   | 10    | 3       | 109 | 98    | 207   |
| Special             |     |       |    |     | 1   |       |      |       |       |          |     |      |       |        |     | 2    |       | 1       | 1   | 3     | 4     |
| Total Full-Time     | 1   | 1     | 18 | 16  | 30  | 26    | 61   | 50    | 1     |          | 3   |      | 14    | 11     | 298 | 214  | 19    | 8       | 445 | 326   | 771   |
| Part-Time           |     |       |    |     |     |       |      |       |       |          |     |      |       |        |     |      |       |         |     |       |       |
| First-Time Freshmen |     |       |    |     |     |       |      |       |       |          |     |      |       |        |     |      |       |         |     |       |       |
| Other Freshmen      |     |       |    |     |     | 1     | 1    |       |       |          | 1   |      |       | 2      | 3   | 5    |       |         | 5   | 8     | 13    |
| Sophomores          |     |       |    | 1   | 1   | 2     | 3    |       |       |          |     |      |       | -      | 6   | 5    |       |         | 10  | 8     |       |
| Juniors             |     |       |    |     |     | 2     | 2    | 6     |       |          |     |      | 2     | 1      | 9   | 10   |       |         | 13  | 19    | 32    |
| Seniors             | 1   |       |    | 1   | 5   | 1     | 5    | 3     |       |          |     | 1    | 2     | 1      | 22  | 22   | 2     | 4       | 37  | 33    | 70    |
| Special             |     |       | 1  |     |     |       | 1    | 1     |       |          |     |      | 1     |        | 1   | 6    |       |         | 4   | 7     | 11    |
| Total Part-Time     | 1   |       | 1  | 2   | 6   | 6     | 12   | 10    |       |          | 1   | 1    | 5     | 4      | 41  | 48   | 2     | 4       | 69  | 75    | 144   |
| Total Undergraduate | 2   | 1     | 19 | 18  | 36  | 32    | 73   | 60    | 1     |          | 4   | 1    | 19    | 15     | 339 | 262  | 21    | 12      | 514 | 401   | 915   |
| Graduate            |     |       |    |     |     |       |      |       |       |          |     |      |       |        |     |      |       |         |     |       |       |
| Full-Time           |     |       |    |     |     |       |      |       |       |          |     |      |       |        |     |      |       |         |     |       |       |
| Certificate         |     |       |    |     |     |       |      |       |       |          |     |      |       |        |     | 1    |       |         |     | 1     | 1     |
| Masters             |     |       |    |     | 2   | 1     | 5    | 2     |       |          | 2   |      | 1     |        | 20  | 14   | 3     | 2       | 33  | 19    | 52    |
| Doctoral            |     |       |    |     |     |       |      |       |       |          |     |      |       |        |     |      |       |         |     |       |       |
| Special Graduate    |     |       |    |     |     |       |      |       |       |          |     |      |       |        |     |      |       |         |     |       |       |
| Total Full-Time     |     |       |    |     | 2   | 1     | 5    | 2     |       |          | 2   |      | 1     |        | 20  | 15   | 3     | 2       | 33  | 20    | 53    |
| Part-Time           |     |       |    |     |     |       |      |       |       |          |     |      |       |        |     |      |       |         |     |       |       |
| Certificate         |     |       |    |     | 1   |       |      |       |       |          |     |      |       |        |     |      |       |         | 1   |       | 1     |
| Masters             |     |       |    |     | 1   |       | 5    |       |       |          |     |      | 1     | 1      | 17  | 10   | 1     |         | 25  | 11    | 36    |
| Doctoral            |     |       |    |     |     |       |      |       |       |          |     |      |       |        |     |      |       |         |     |       |       |
| Special Graduate    | 1   |       |    |     |     |       |      |       |       |          |     |      |       |        |     |      |       |         |     |       | 1     |
| Total Part-Time     |     |       |    |     | 2   |       | 5    |       |       |          |     |      | 1     | 1      | 17  | 10   | 1     |         | 26  | 11    | 37    |
| Total Graduate      |     |       |    |     | 4   | 1     | 10   | 2     |       |          | 2   |      | 2     | 1      | 37  | 25   | 4     | 2       | 59  | 31    | 90    |
| Total All Students  | 2   | 1     | 19 | 18  | 40  | 33    | 83   | 62    | 1     |          | 6   | 1    | 21    | 16     | 376 | 287  | 25    | 14      | 573 | 432   | 1,005 |

 Table 6: College of Communication, Fine Arts and Media Delivery & Administrative-Site Head Count Summary for Undergraduate and

 Graduate Students by Full and Part-Time by Gender and Race Classification: Fall 2021