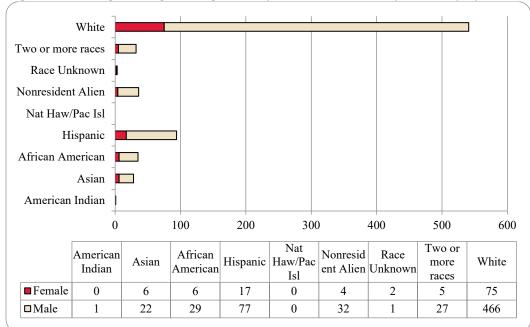

Figure 19: College of Education Head Count: Fall 2010-2021

Figure 20: College of Education Student Credit Hours: Fall 2010-2021

Figure 21: College of Education Head Count by Ethnicity by Gender: Fall 2021

### Table 7: College of Education Head Count Summary for Undergraduate and Graduate Students by Full and Part-Time by Gender andRace Classification: Fall 2021

|                     | -   | rican |    |     |    | ican  |     |       |   | aw / Pac |      | ice | Two o | r more |       |      |     | sident |        |       |       |
|---------------------|-----|-------|----|-----|----|-------|-----|-------|---|----------|------|-----|-------|--------|-------|------|-----|--------|--------|-------|-------|
|                     | Ind |       |    | ian |    | rican |     | anics |   | sl       | Unkı |     | rac   |        |       | nite | Ali |        |        | Total |       |
|                     | F   | М     | F  | Μ   | F  | Μ     | F   | M     | F | Μ        | F    | Μ   | F     | Μ      | F     | Μ    | F   | Μ      | F      | Μ     | Total |
| Undergraduate       |     |       |    |     |    |       |     |       |   |          |      |     |       |        |       |      |     |        |        |       |       |
| Full-Time           |     |       |    |     |    |       |     |       |   |          |      |     |       |        |       |      |     |        |        |       |       |
| First-Time Freshmen |     |       | 5  |     | 6  | 1     | 18  | 5     | 1 |          |      | 1   | 11    | 1      | 98    | 30   | 1   | 1      | 140    | 39    | 179   |
| Other Freshmen      |     |       | 4  | 1   | 3  | 1     | 9   | 2     |   |          | 1    |     | 2     | 1      | 12    | 9    |     | 1      | 31     | 15    | 46    |
| Sophomores          |     |       | 8  | 2   | 12 | 6     | 31  | 15    | 1 |          | 2    |     | 5     | 1      | 166   | 37   | 3   | 5      | 228    | 66    | 294   |
| Juniors             | 1   |       | 4  | 3   | 10 | 5     | 39  | 10    |   |          | 1    |     | 13    | 9      | 180   | 54   | 3   | 4      | 251    | 85    | 336   |
| Seniors             | 1   |       | 9  | 2   | 13 | 2     | 46  | 16    |   |          | 2    |     | 16    | 3      | 199   | 65   | 5   | 3      | 291    | 91    | 382   |
| Special             |     |       |    |     |    |       |     |       |   |          |      |     | 1     |        | 6     | 3    |     |        | 7      | 3     | 10    |
| Total Full-Time     | 2   |       | 30 | 8   | 44 | 15    | 143 | 48    | 2 |          | 6    | 1   | 48    | 15     | 661   | 198  | 12  | 14     | 948    | 299   | 1,247 |
| Part-Time           |     |       |    |     |    |       |     |       |   |          |      |     |       |        |       |      |     |        |        |       |       |
| First-Time Freshmen |     |       |    |     |    |       | 1   |       |   |          |      |     |       |        | 4     |      |     |        | 5      |       | 5     |
| Other Freshmen      |     |       |    | 1   |    |       |     | 1     | 1 |          |      |     |       |        | 2     | 3    |     |        | 2      | 5     | 7     |
| Sophomores          |     |       |    |     | 1  |       | 2   |       |   |          |      |     |       |        | 12    | 5    |     |        | 15     | 5     | 20    |
| Juniors             |     |       | 2  |     | 1  |       | 6   | 1     |   |          |      |     | 1     | 1      | 29    | 11   | 1   |        | 40     | 13    | 53    |
| Seniors             |     |       |    | 1   | 3  |       | 3   |       |   | 1        |      |     | 2     | 4      | 37    | 10   | 1   |        | 46     | 16    | 62    |
| Special             |     |       |    |     |    |       | 2   | 2     |   |          |      |     | 2     |        | 11    | 5    |     |        | 15     | 7     | 22    |
| Total Part-Time     |     |       | 2  | 2   | 5  |       | 14  | 4     |   | 1        |      |     | 5     | 5      | 95    | 34   | 2   |        | 123    | 46    | 169   |
| Total Undergraduate | 2   |       | 32 | 10  | 49 | 15    | 157 | 52    | 2 | 1        | 6    | 1   | 53    | 20     | 756   | 232  | 14  | 14     | 1,071  | 345   | 1,416 |
| Graduate            |     |       |    |     |    |       |     |       |   |          |      |     |       |        |       |      |     |        |        |       |       |
| Full-time           |     |       |    |     |    |       |     |       |   |          |      |     |       |        |       |      |     |        |        |       |       |
| Certificate         |     |       |    |     |    |       |     |       |   |          |      |     |       |        |       |      |     |        |        |       |       |
| Masters             |     |       | 4  | 1   | 5  | 7     | 17  | 2     |   | 1        | 1    |     | 8     | 4      | 135   | 62   | 6   | 9      | 176    | 86    | 262   |
| Doctoral            |     |       | 1  |     |    |       |     | 2     |   |          |      |     | Ŭ     | 1      | 5     | 9    | 5   | 3      | 11     | 15    | 26    |
| Special Graduate    |     |       |    |     |    |       |     |       |   |          |      |     |       |        | 1     |      |     | -      | 1      |       | 1     |
| Total Full-Time     |     |       | 5  | 1   | 5  | 7     | 17  | 4     |   | 1        | 1    |     | 8     | 5      | 141   | 71   | 11  | 12     | 188    | 101   | 289   |
| Part-Time           |     |       |    |     |    |       |     |       |   |          |      |     |       |        |       |      |     |        |        |       |       |
| Certificate         |     |       |    |     |    |       |     |       |   |          |      |     |       |        |       |      |     |        |        |       |       |
| Masters             |     |       | 3  |     | 8  | 1     | 25  | 7     | 1 |          | 1    |     | 11    | 5      | 286   | 56   | 2   |        | 337    | 69    | 406   |
| Doctoral            |     |       | 5  |     | 5  | 1     | 1   | 1     |   |          | 1    |     | 3     | 5      | 40    | 25   | 1   | 4      | 50     | 31    | 81    |
| Special Graduate    |     |       | 1  |     |    | -     | 3   |       | 1 |          |      |     | 5     |        | 35    | 3    |     |        | 39     | 3     | 42    |
| Total Part-Time     |     |       | 4  |     | 13 | 2     | 29  | 8     | 1 |          | 1    |     | 14    | 5      | 361   | 84   | 3   | 4      | 426    | 103   | 529   |
| Total Graduate      |     |       | 9  | 1   | 18 | 9     | 46  | 12    | 1 | 1        | 2    |     | 22    | 10     | 502   | 155  | 14  | 16     | 614    | 204   | 818   |
|                     |     |       |    |     |    |       |     |       |   |          |      |     |       |        |       |      |     |        | 1.60.5 |       |       |
| Total All Students  | 2   |       | 41 | 11  | 67 | 24    | 203 | 64    | 3 | 2        | 8    | 1   | 75    | 30     | 1,258 | 387  | 28  | 30     | 1,685  | 549   | 2,234 |