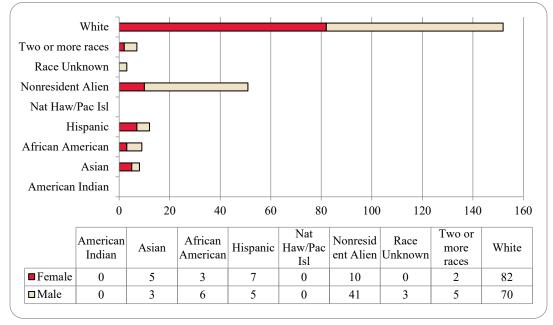

Figure 5: UNO Administrative-Site Head Count by Student Level: Fall 2010-2021

#### Figure 6: UNO Administrative-Site Student Credit Hours: Fall 2010-2021

Figure 7: UNO Administrative-Site Head Count by Ethnicity by Gender: Fall 2021

|                     | Ame | rican |     |     | Afr | ican  |       |       | Nat Ha | w / Pac | Ra   | ice  | Two o | r more |       |       | Nonre | sident |       |       |        |
|---------------------|-----|-------|-----|-----|-----|-------|-------|-------|--------|---------|------|------|-------|--------|-------|-------|-------|--------|-------|-------|--------|
|                     | Ind | ian   | As  | ian | Ame | rican | Hisp  | anics | Is     | sl      | Unkr | iown | ra    | ces    | W     | nite  | Ali   | ien    |       | Total |        |
|                     | F   | Μ     | F   | Μ   | F   | Μ     | F     | Μ     | F      | М       | F    | М    | F     | Μ      | F     | Μ     | F     | Μ      | F     | Μ     | Total  |
| Undergraduate       |     |       |     |     |     |       |       |       |        |         |      |      |       |        |       |       |       |        |       |       |        |
| Full-Time           |     |       |     |     |     |       |       |       |        |         |      |      |       |        |       |       |       |        |       |       |        |
| First-Time Freshmen | 2   | 5     | 72  | 54  | 118 | 71    | 249   | 138   | 1      |         | 7    | 5    | 63    | 35     | 681   | 541   | 32    | 35     | 1,225 | 884   | 2,109  |
| Other Freshmen      |     |       | 18  | 12  | 42  | 31    | 73    | 73    | 2      |         | 3    | 1    | 27    | 22     | 178   | 188   | 16    | 13     | 359   | 340   | 699    |
| Sophomores          | 5   | 2     | 82  | 39  | 94  | 55    | 228   | 136   | 3      |         | 6    | 7    | 56    | 29     | 752   | 564   | 35    | 54     | 1,261 | 886   | 2,147  |
| Juniors             | 6   |       | 69  | 43  | 101 | 69    | 264   | 141   |        |         | 15   | 6    | 70    | 50     | 924   | 747   | 41    | 61     | 1,490 | 1,117 | 2,607  |
| Seniors             | 8   | 4     | 51  | 53  | 74  | 58    | 222   | 125   | 2      | 2       | 15   | 6    | 68    | 32     | 810   | 708   | 53    | 55     | 1,303 | 1,043 | 2,346  |
| Special             |     |       |     | 1   | 2   | 1     | 2     | 2     |        |         |      |      | 1     | 2      | 21    | 27    |       | 2      | 26    | 35    | 61     |
| Total Full-Time     | 21  | 11    | 292 | 202 | 431 | 285   | 1,038 | 615   | 8      | 2       | 46   | 25   | 285   | 170    | 3,366 | 2,775 | 177   | 220    | 5,664 | 4,305 | 9,969  |
| Part-Time           |     |       |     |     |     |       |       |       |        |         |      |      |       |        |       |       |       |        |       |       |        |
| First-Time Freshmen |     |       | 1   | 1   | 3   | 5     | 8     | 7     |        |         |      |      | 1     |        | 14    | 14    | 2     | 1      | 29    | 28    | 57     |
| Other Freshmen      |     | 3     | 6   | 11  | 16  | 17    | 20    | 32    |        |         | 3    | 4    | 3     | 7      | 69    | 79    | 1     | 1      | 118   | 154   | 272    |
| Sophomores          | 1   |       | 5   | 3   | 12  | 15    | 18    | 14    | 1      |         | 1    | 2    | 8     | 4      | 87    | 99    | 3     | 1      | 136   | 138   | 274    |
| Juniors             | 2   |       | 6   | 8   | 12  | 20    | 40    | 39    |        |         | 2    | 6    | 14    | 13     | 169   | 154   | 6     | 3      | 251   | 243   | 494    |
| Seniors             | 2   |       | 11  | 17  | 33  | 23    | 54    | 53    |        | 1       | 1    | 12   | 29    | 27     | 280   | 318   | 15    | 21     | 425   | 472   | 897    |
| Special             |     |       | 5   | 7   | 8   | 11    | 9     | 11    |        |         |      | 2    | 11    | 3      | 90    | 70    | 3     | 4      | 126   | 108   | 234    |
| Total Part-Time     | 5   | 3     | 34  | 47  | 84  | 91    | 149   | 156   | 1      | 1       | 7    | 26   | 66    | 54     | 709   | 734   | 30    | 31     | 1,085 | 1,143 | 2,228  |
| Total Undergraduate | 26  | 14    | 326 | 249 | 515 | 376   | 1,187 | 771   | 9      | 3       | 53   | 51   | 351   | 224    | 4,075 | 3,509 | 207   | 251    | 6,749 | 5,448 | 12,197 |
| Graduate            |     |       |     |     |     |       |       |       |        |         |      |      |       |        |       |       |       |        |       |       |        |
| Full-Time           |     |       |     |     |     |       |       |       |        |         |      |      |       |        |       |       |       |        |       |       |        |
| Certificate         |     |       |     |     |     |       |       |       |        |         |      |      |       | 1      | 1     | 1     | 2     |        | 3     | 2     | 5      |
| Masters             |     | 1     | 13  | 4   | 21  | 16    | 55    | 20    |        | 1       | 3    |      | 22    | 8      | 384   | 185   | 54    | 67     | 552   | 302   | 854    |
| Doctoral            | 1   |       | 2   | 3   | 1   |       | 2     | 2     |        |         |      |      |       | 1      | 16    | 16    | 11    | 12     | 33    | 34    | 67     |
| Special Graduate    |     |       | 2   | 3   |     | 1     |       |       |        |         |      | 2    |       | 3      | 28    | 29    | 7     | 30     | 37    | 68    | 105    |
| Total Full-Time     | 1   | 1     | 17  | 10  | 22  | 17    | 57    | 22    |        | 1       | 3    | 2    | 22    | 13     | 429   | 231   | 74    | 109    | 625   | 406   | 1,031  |
| Part-Time           |     |       |     |     |     |       |       |       |        |         |      |      |       |        |       |       |       |        |       |       |        |
| Certificate         |     |       |     | 1   | 6   | 2     | 2     | 3     |        |         |      |      | 1     | 1      | 22    | 24    | 1     | 1      | 32    | 32    | 64     |
| Masters             | 1   |       | 31  | 20  | 42  | 21    | 99    | 59    | 1      |         | 5    | 7    | 41    | 18     | 757   | 508   | 39    | 33     | 1,016 | 666   | 1,682  |
| Doctoral            |     | 1     | 2   | 3   | 7   | 2     | 4     | 4     |        |         | 1    | 1    | 6     | 1      | 71    | 40    | 12    | 19     | 103   | 71    | 174    |
| Special Graduate    |     |       | 4   |     | 3   | 5     | 10    | 5     |        |         |      | 1    | 2     | 2      | 90    | 44    | 3     | 11     | 112   | 68    | 180    |
| Total Part-Time     | 1   | 1     | 37  | 24  | 58  | 30    | 115   | 71    | 1      |         | 6    | 9    | 50    | 22     | 940   | 616   | 55    | 64     | 1,263 | 837   | 2,100  |
| Total Graduate      | 2   | 2     | 54  | 34  | 80  | 47    | 172   | 93    | 1      | 1       | 9    | 11   | 72    | 35     | 1,369 | 847   | 129   | 173    | 1,888 | 1,243 | 3,131  |
| Total All Students  | 28  | 16    | 380 | 283 | 595 | 423   | 1,359 | 864   | 10     | 4       | 62   | 62   | 423   | 259    | 5,444 | 4,356 | 336   | 424    | 8,637 | 6,691 | 15,328 |