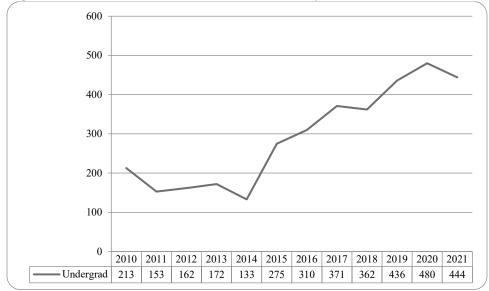

Figure 19: College of Education Head Count: Fall 2010-2021

Figure 20: College of Education Student Credit Hours: Fall 2010-2021

Figure 21: College of Education Head Count by Ethnicity by Gender: Fall 2021

### Table 7: College of Education Head Count Summary for Undergraduate and Graduate Students by Full and Part-Time by Gender andRace Classification: Fall 2021

|                     | -   | rican |    |     |    | ican  |     |       |   | aw / Pac |      | ice | Two o | r more |       |      |     | sident |        |       |       |
|---------------------|-----|-------|----|-----|----|-------|-----|-------|---|----------|------|-----|-------|--------|-------|------|-----|--------|--------|-------|-------|
|                     | Ind |       |    | ian |    | rican |     | anics |   | sl       | Unkı |     | rac   |        |       | nite | Ali |        |        | Total |       |
|                     | F   | М     | F  | Μ   | F  | Μ     | F   | M     | F | Μ        | F    | Μ   | F     | Μ      | F     | Μ    | F   | Μ      | F      | Μ     | Total |
| Undergraduate       |     |       |    |     |    |       |     |       |   |          |      |     |       |        |       |      |     |        |        |       |       |
| Full-Time           |     |       |    |     |    |       |     |       |   |          |      |     |       |        |       |      |     |        |        |       |       |
| First-Time Freshmen |     |       | 5  |     | 6  | 1     | 18  | 5     | 1 |          |      | 1   | 11    | 1      | 98    | 30   | 1   | 1      | 140    | 39    | 179   |
| Other Freshmen      |     |       | 4  | 1   | 3  | 1     | 9   | 2     |   |          | 1    |     | 2     | 1      | 12    | 9    |     | 1      | 31     | 15    | 46    |
| Sophomores          |     |       | 8  | 2   | 12 | 6     | 31  | 15    | 1 |          | 2    |     | 5     | 1      | 166   | 37   | 3   | 5      | 228    | 66    | 294   |
| Juniors             | 1   |       | 4  | 3   | 10 | 5     | 39  | 10    |   |          | 1    |     | 13    | 9      | 180   | 54   | 3   | 4      | 251    | 85    | 336   |
| Seniors             | 1   |       | 9  | 2   | 13 | 2     | 46  | 16    |   |          | 2    |     | 16    | 3      | 199   | 65   | 5   | 3      | 291    | 91    | 382   |
| Special             |     |       |    |     |    |       |     |       |   |          |      |     | 1     |        | 6     | 3    |     |        | 7      | 3     | 10    |
| Total Full-Time     | 2   |       | 30 | 8   | 44 | 15    | 143 | 48    | 2 |          | 6    | 1   | 48    | 15     | 661   | 198  | 12  | 14     | 948    | 299   | 1,247 |
| Part-Time           |     |       |    |     |    |       |     |       |   |          |      |     |       |        |       |      |     |        |        |       |       |
| First-Time Freshmen |     |       |    |     |    |       | 1   |       |   |          |      |     |       |        | 4     |      |     |        | 5      |       | 5     |
| Other Freshmen      |     |       |    | 1   |    |       |     | 1     | 1 |          |      |     |       |        | 2     | 3    |     |        | 2      | 5     | 7     |
| Sophomores          |     |       |    |     | 1  |       | 2   |       |   |          |      |     |       |        | 12    | 5    |     |        | 15     | 5     | 20    |
| Juniors             |     |       | 2  |     | 1  |       | 6   | 1     |   |          |      |     | 1     | 1      | 29    | 11   | 1   |        | 40     | 13    | 53    |
| Seniors             |     |       |    | 1   | 3  |       | 3   |       |   | 1        |      |     | 2     | 4      | 37    | 10   | 1   |        | 46     | 16    | 62    |
| Special             |     |       |    |     |    |       | 2   | 2     |   |          |      |     | 2     |        | 11    | 5    |     |        | 15     | 7     | 22    |
| Total Part-Time     |     |       | 2  | 2   | 5  |       | 14  | 4     |   | 1        |      |     | 5     | 5      | 95    | 34   | 2   |        | 123    | 46    | 169   |
| Total Undergraduate | 2   |       | 32 | 10  | 49 | 15    | 157 | 52    | 2 | 1        | 6    | 1   | 53    | 20     | 756   | 232  | 14  | 14     | 1,071  | 345   | 1,416 |
| Graduate            |     |       |    |     |    |       |     |       |   |          |      |     |       |        |       |      |     |        |        |       |       |
| Full-time           |     |       |    |     |    |       |     |       |   |          |      |     |       |        |       |      |     |        |        |       |       |
| Certificate         |     |       |    |     |    |       |     |       |   |          |      |     |       |        |       |      |     |        |        |       |       |
| Masters             |     |       | 4  | 1   | 5  | 7     | 17  | 2     |   | 1        | 1    |     | 8     | 4      | 135   | 62   | 6   | 9      | 176    | 86    | 262   |
| Doctoral            |     |       | 1  |     |    |       |     | 2     |   |          |      |     | Ŭ     | 1      | 5     | 9    | 5   | 3      | 11     | 15    | 26    |
| Special Graduate    |     |       |    |     |    |       |     |       |   |          |      |     |       |        | 1     |      |     | -      | 1      |       | 1     |
| Total Full-Time     |     |       | 5  | 1   | 5  | 7     | 17  | 4     |   | 1        | 1    |     | 8     | 5      | 141   | 71   | 11  | 12     | 188    | 101   | 289   |
| Part-Time           |     |       |    |     |    |       |     |       |   |          |      |     |       |        |       |      |     |        |        |       |       |
| Certificate         |     |       |    |     |    |       |     |       |   |          |      |     |       |        |       |      |     |        |        |       |       |
| Masters             |     |       | 3  |     | 8  | 1     | 25  | 7     | 1 |          | 1    |     | 11    | 5      | 286   | 56   | 2   |        | 337    | 69    | 406   |
| Doctoral            |     |       | 5  |     | 5  | 1     | 1   | 1     |   |          | 1    |     | 3     | 5      | 40    | 25   | 1   | 4      | 50     | 31    | 81    |
| Special Graduate    |     |       | 1  |     |    | -     | 3   |       | 1 |          |      |     | 5     |        | 35    | 3    |     |        | 39     | 3     | 42    |
| Total Part-Time     |     |       | 4  |     | 13 | 2     | 29  | 8     | 1 |          | 1    |     | 14    | 5      | 361   | 84   | 3   | 4      | 426    | 103   | 529   |
| Total Graduate      |     |       | 9  | 1   | 18 | 9     | 46  | 12    | 1 | 1        | 2    |     | 22    | 10     | 502   | 155  | 14  | 16     | 614    | 204   | 818   |
|                     |     |       |    |     |    |       |     |       |   |          |      |     |       |        |       |      |     |        | 1.60.5 |       |       |
| Total All Students  | 2   |       | 41 | 11  | 67 | 24    | 203 | 64    | 3 | 2        | 8    | 1   | 75    | 30     | 1,258 | 387  | 28  | 30     | 1,685  | 549   | 2,234 |