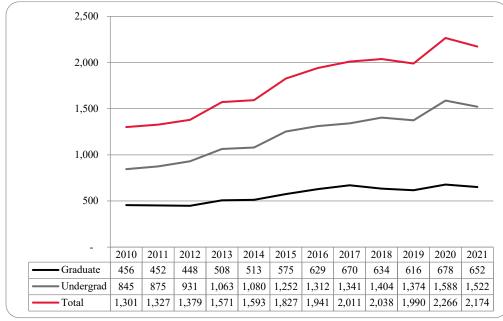

 Table 8: College of Information Science and Technology Head Count Summary for Undergraduate and Graduate Summary by Full and

 Part-Time by Gender and Race Classification: Fall 2021

Figure 25: College of Public Affairs & Community Service Delivery-Site Head Count: Fall 2010-2021