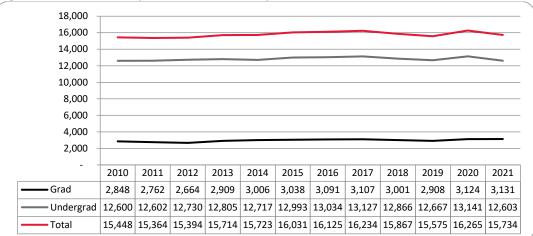

Figure 2: UNO Delivery-Site Head Count by Student Level: Fall 2010-2021

Figure 3: UNO Delivery-Site Student Credit Hours by Student Level: Fall 2010-2021

Figure 4: UNO Delivery-Site Head Count by Ethnicity by Gender: Fall 2021

#### **Delivery-Site Campus Summary**

- Fall 2021 head count enrollment is 15,734, a 3.3% decrease compared to the fall 2020 enrollment of 16,265 (see Figure 1).
- Fall 2021 undergraduate head count is 12,603, a 4.1% decrease compared to the fall 2020 enrollment of 13,141 (see Figure 2).
- Fall 2021 graduate head count enrollment is 3,131, a 0.2% increase compared to the fall 2020 enrollment of 3,124 (see Figure 2).
- Fall 2021 student credit hours are 173,989, a 4.4% decrease compared to the fall 2020 credit hours of 182,081 (see Figure 3).
- Fall 2021 undergraduate credit hours are 155,302, down from fall 2020 by 5.0% (see Figure 3).
- Fall 2021 graduate credit hours are 18,687, up from fall 2020 by 0.04% (see Figure 3).