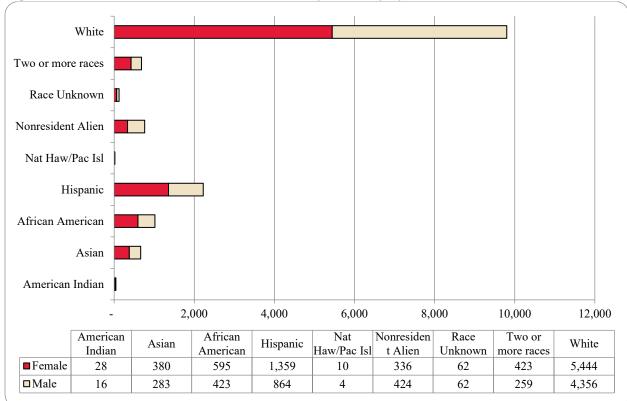

#### Figure 6: UNO Administrative-Site Student Credit Hours: Fall 2010-2021

Figure 7: UNO Administrative-Site Head Count by Ethnicity by Gender: Fall 2021

|                     | Ame | rican |     |     | Afr | ican  |       |       | Nat Ha | w / Pac | Ra   | ice  | Two o | r more |       |       | Nonre | sident |       |       |        |
|---------------------|-----|-------|-----|-----|-----|-------|-------|-------|--------|---------|------|------|-------|--------|-------|-------|-------|--------|-------|-------|--------|
|                     | Ind | ian   | As  | ian | Ame | rican | Hisp  | anics | Is     | sl      | Unkr | iown | ra    | ces    | W     | nite  | Ali   | ien    |       | Total |        |
|                     | F   | Μ     | F   | Μ   | F   | Μ     | F     | Μ     | F      | М       | F    | М    | F     | Μ      | F     | Μ     | F     | Μ      | F     | Μ     | Total  |
| Undergraduate       |     |       |     |     |     |       |       |       |        |         |      |      |       |        |       |       |       |        |       |       |        |
| Full-Time           |     |       |     |     |     |       |       |       |        |         |      |      |       |        |       |       |       |        |       |       |        |
| First-Time Freshmen | 2   | 5     | 72  | 54  | 118 | 71    | 249   | 138   | 1      |         | 7    | 5    | 63    | 35     | 681   | 541   | 32    | 35     | 1,225 | 884   | 2,109  |
| Other Freshmen      |     |       | 18  | 12  | 42  | 31    | 73    | 73    | 2      |         | 3    | 1    | 27    | 22     | 178   | 188   | 16    | 13     | 359   | 340   | 699    |
| Sophomores          | 5   | 2     | 82  | 39  | 94  | 55    | 228   | 136   | 3      |         | 6    | 7    | 56    | 29     | 752   | 564   | 35    | 54     | 1,261 | 886   | 2,147  |
| Juniors             | 6   |       | 69  | 43  | 101 | 69    | 264   | 141   |        |         | 15   | 6    | 70    | 50     | 924   | 747   | 41    | 61     | 1,490 | 1,117 | 2,607  |
| Seniors             | 8   | 4     | 51  | 53  | 74  | 58    | 222   | 125   | 2      | 2       | 15   | 6    | 68    | 32     | 810   | 708   | 53    | 55     | 1,303 | 1,043 | 2,346  |
| Special             |     |       |     | 1   | 2   | 1     | 2     | 2     |        |         |      |      | 1     | 2      | 21    | 27    |       | 2      | 26    | 35    | 61     |
| Total Full-Time     | 21  | 11    | 292 | 202 | 431 | 285   | 1,038 | 615   | 8      | 2       | 46   | 25   | 285   | 170    | 3,366 | 2,775 | 177   | 220    | 5,664 | 4,305 | 9,969  |
| Part-Time           |     |       |     |     |     |       |       |       |        |         |      |      |       |        |       |       |       |        |       |       |        |
| First-Time Freshmen |     |       | 1   | 1   | 3   | 5     | 8     | 7     |        |         |      |      | 1     |        | 14    | 14    | 2     | 1      | 29    | 28    | 57     |
| Other Freshmen      |     | 3     | 6   | 11  | 16  | 17    | 20    | 32    |        |         | 3    | 4    | 3     | 7      | 69    | 79    | 1     | 1      | 118   | 154   | 272    |
| Sophomores          | 1   |       | 5   | 3   | 12  | 15    | 18    | 14    | 1      |         | 1    | 2    | 8     | 4      | 87    | 99    | 3     | 1      | 136   | 138   | 274    |
| Juniors             | 2   |       | 6   | 8   | 12  | 20    | 40    | 39    |        |         | 2    | 6    | 14    | 13     | 169   | 154   | 6     | 3      | 251   | 243   | 494    |
| Seniors             | 2   |       | 11  | 17  | 33  | 23    | 54    | 53    |        | 1       | 1    | 12   | 29    | 27     | 280   | 318   | 15    | 21     | 425   | 472   | 897    |
| Special             |     |       | 5   | 7   | 8   | 11    | 9     | 11    |        |         |      | 2    | 11    | 3      | 90    | 70    | 3     | 4      | 126   | 108   | 234    |
| Total Part-Time     | 5   | 3     | 34  | 47  | 84  | 91    | 149   | 156   | 1      | 1       | 7    | 26   | 66    | 54     | 709   | 734   | 30    | 31     | 1,085 | 1,143 | 2,228  |
| Total Undergraduate | 26  | 14    | 326 | 249 | 515 | 376   | 1,187 | 771   | 9      | 3       | 53   | 51   | 351   | 224    | 4,075 | 3,509 | 207   | 251    | 6,749 | 5,448 | 12,197 |
| Graduate            |     |       |     |     |     |       |       |       |        |         |      |      |       |        |       |       |       |        |       |       |        |
| Full-Time           |     |       |     |     |     |       |       |       |        |         |      |      |       |        |       |       |       |        |       |       |        |
| Certificate         |     |       |     |     |     |       |       |       |        |         |      |      |       | 1      | 1     | 1     | 2     |        | 3     | 2     | 5      |
| Masters             |     | 1     | 13  | 4   | 21  | 16    | 55    | 20    |        | 1       | 3    |      | 22    | 8      | 384   | 185   | 54    | 67     | 552   | 302   | 854    |
| Doctoral            | 1   |       | 2   | 3   | 1   |       | 2     | 2     |        |         |      |      |       | 1      | 16    | 16    | 11    | 12     | 33    | 34    | 67     |
| Special Graduate    |     |       | 2   | 3   |     | 1     |       |       |        |         |      | 2    |       | 3      | 28    | 29    | 7     | 30     | 37    | 68    | 105    |
| Total Full-Time     | 1   | 1     | 17  | 10  | 22  | 17    | 57    | 22    |        | 1       | 3    | 2    | 22    | 13     | 429   | 231   | 74    | 109    | 625   | 406   | 1,031  |
| Part-Time           |     |       |     |     |     |       |       |       |        |         |      |      |       |        |       |       |       |        |       |       |        |
| Certificate         |     |       |     | 1   | 6   | 2     | 2     | 3     |        |         |      |      | 1     | 1      | 22    | 24    | 1     | 1      | 32    | 32    | 64     |
| Masters             | 1   |       | 31  | 20  | 42  | 21    | 99    | 59    | 1      |         | 5    | 7    | 41    | 18     | 757   | 508   | 39    | 33     | 1,016 | 666   | 1,682  |
| Doctoral            |     | 1     | 2   | 3   | 7   | 2     | 4     | 4     |        |         | 1    | 1    | 6     | 1      | 71    | 40    | 12    | 19     | 103   | 71    | 174    |
| Special Graduate    |     |       | 4   |     | 3   | 5     | 10    | 5     |        |         |      | 1    | 2     | 2      | 90    | 44    | 3     | 11     | 112   | 68    | 180    |
| Total Part-Time     | 1   | 1     | 37  | 24  | 58  | 30    | 115   | 71    | 1      |         | 6    | 9    | 50    | 22     | 940   | 616   | 55    | 64     | 1,263 | 837   | 2,100  |
| Total Graduate      | 2   | 2     | 54  | 34  | 80  | 47    | 172   | 93    | 1      | 1       | 9    | 11   | 72    | 35     | 1,369 | 847   | 129   | 173    | 1,888 | 1,243 | 3,131  |
| Total All Students  | 28  | 16    | 380 | 283 | 595 | 423   | 1,359 | 864   | 10     | 4       | 62   | 62   | 423   | 259    | 5,444 | 4,356 | 336   | 424    | 8,637 | 6,691 | 15,328 |

Table 3: Total UNO Administrative-Site Head Count Summary for Undergraduate and Graduate Students by Full and Part-Time byGender and Race Classification: Fall 2021