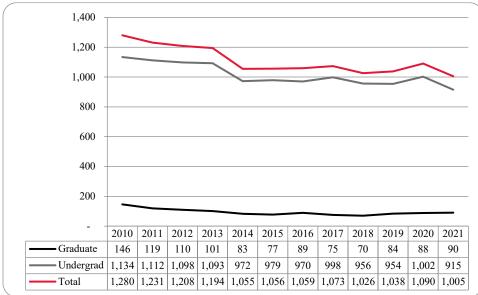

|        |     |      |       |         |       |       |       |
| Total Part-Time     |     |       | 10 | 3   | 10  | 9     | 19   | 27    |        |          | 2    | 4    | 9     | 3      | 149 | 205  | 11    | 10      | 210   | 261   | 471   |
| Total Graduate      |     |       | 12 | 4   | 12  | 12    | 22   | 33    |        |          | 2    | 4    | 9     | 5      | 178 | 245  | 26    | 23      | 261   | 326   | 587   |
| Total All Students  | 2   | 2     | 69 | 43  | 68  | 66    | 147  | 181   | 1      |          | 12   | 11   | 39    | 27     | 597 | 905  | 70    | 103     | 1,005 | 1,338 | 2,343 |

## Table 5: College of Business Administration Head Count Summary for Undergraduate and Graduate Students by Full and Part-Time by Gender and Race Classification: Fall 2021



Figure 14: College of Communication, Fine Arts and Media Delivery-Site Head Count: Fall 2010-2021

Figure 15: College of Communication, Fine Arts and Media Delivery-Site Student Credit Hours: Fall 2010-2021





## Figure 16: College of Communication, Fine Arts and Media Delivery & Administrative-Site Head Count by Ethnicity by Gender: Fall 2021

|                     | Ame | rican |    |     | Afr | ican  |      |       | Nat H | aw / Pac | R   | ace  | Two o | r more |     |      | Nonre | esident |     |       |       |
|---------------------|-----|-------|----|-----|-----|-------|------|-------|-------|----------|-----|------|-------|--------|-----|------|-------|---------|-----|-------|-------|
|                     | Ind | ian   | As | ian | Ame | rican | Hisp | anics | I     | sl