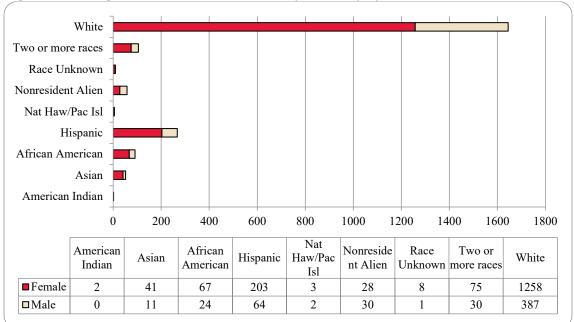

### Table 7: College of Education Head Count Summary for Undergraduate and Graduate Students by Full and Part-Time by Gender andRace Classification: Fall 2021

|                     | -   | rican |    |     |    | ican  |     |       |   | aw / Pac |      | ice | Two o | r more |       |      |     | sident |        |       |       |
|---------------------|-----|-------|----|-----|----|-------|-----|-------|---|----------|------|-----|-------|--------|-------|------|-----|--------|--------|-------|-------|
|                     | Ind |       |    | ian |    | rican |     | anics |   | sl       | Unkı |     | rac   |        |       | nite | Ali |        |        | Total |       |
|                     | F   | М     | F  | Μ   | F  | Μ     | F   | M     | F | Μ        | F    | Μ   | F     | Μ      | F     | Μ    | F   | Μ      | F      | Μ     | Total |
| Undergraduate       |     |       |    |     |    |       |     |       |   |          |      |     |       |        |       |      |     |        |        |       |       |
| Full-Time           |     |       |    |     |    |       |     |       |   |          |      |     |       |        |       |      |     |        |        |       |       |
| First-Time Freshmen |     |       | 5  |     | 6  | 1     | 18  | 5     | 1 |          |      | 1   | 11    | 1      | 98    | 30   | 1   | 1      | 140    | 39    | 179   |
| Other Freshmen      |     |       | 4  | 1   | 3  | 1     | 9   | 2     |   |          | 1    |     | 2     | 1      | 12    | 9    |     | 1      | 31     | 15    | 46    |
| Sophomores          |     |       | 8  | 2   | 12 | 6     | 31  | 15    | 1 |          | 2    |     | 5     | 1      | 166   | 37   | 3   | 5      | 228    | 66    | 294   |
| Juniors             | 1   |       | 4  | 3   | 10 | 5     | 39  | 10    |   |          | 1    |     | 13    | 9      | 180   | 54   | 3   | 4      | 251    | 85    | 336   |
| Seniors             | 1   |       | 9  | 2   | 13 | 2     | 46  | 16    |   |          | 2    |     | 16    | 3      | 199   | 65   | 5   | 3      | 291    | 91    | 382   |
| Special             |     |       |    |     |    |       |     |       |   |          |      |     | 1     |        | 6     | 3    |     |        | 7      | 3     | 10    |
| Total Full-Time     | 2   |       | 30 | 8   | 44 | 15    | 143 | 48    | 2 |          | 6    | 1   | 48    | 15     | 661   | 198  | 12  | 14     | 948    | 299   | 1,247 |
| Part-Time           |     |       |    |     |    |       |     |       |   |          |      |     |       |        |       |      |     |        |        |       |       |
| First-Time Freshmen |     |       |    |     |    |       | 1   |       |   |          |      |     |       |        | 4     |      |     |        | 5      |       | 5     |
| Other Freshmen      |     |       |    | 1   |    |       |     | 1     | 1 |          |      |     |       |        | 2     | 3    |     |        | 2      | 5     | 7     |
| Sophomores          |     |       |    |     | 1  |       | 2   |       |   |          |      |     |       |        | 12    | 5    |     |        | 15     | 5     | 20    |
| Juniors             |     |       | 2  |     | 1  |       | 6   | 1     |   |          |      |     | 1     | 1      | 29    | 11   | 1   |        | 40     | 13    | 53    |
| Seniors             |     |       |    | 1   | 3  |       | 3   |       |   | 1        |      |     | 2     | 4      | 37    | 10   | 1   |        | 46     | 16    | 62    |
| Special             |     |       |    |     |    |       | 2   | 2     |   |          |      |     | 2     |        | 11    | 5    |     |        | 15     | 7     | 22    |
| Total Part-Time     |     |       | 2  | 2   | 5  |       | 14  | 4     |   | 1        |      |     | 5     | 5      | 95    | 34   | 2   |        | 123    | 46    | 169   |
| Total Undergraduate | 2   |       | 32 | 10  | 49 | 15    | 157 | 52    | 2 | 1        | 6    | 1   | 53    | 20     | 756   | 232  | 14  | 14     | 1,071  | 345   | 1,416 |
| Graduate            |     |       |    |     |    |       |     |       |   |          |      |     |       |        |       |      |     |        |        |       |       |
| Full-time           |     |       |    |     |    |       |     |       |   |          |      |     |       |        |       |      |     |        |        |       |       |
| Certificate         |     |       |    |     |    |       |     |       |   |          |      |     |       |        |       |      |     |        |        |       |       |
| Masters             |     |       | 4  | 1   | 5  | 7     | 17  | 2     |   | 1        | 1    |     | 8     | 4      | 135   | 62   | 6   | 9      | 176    | 86    | 262   |
| Doctoral            |     |       | 1  |     |    |       |     | 2     |   |          |      |     | Ŭ     | 1      | 5     | 9    | 5   | 3      | 11     | 15    | 26    |
| Special Graduate    |     |       |    |     |    |       |     |       |   |          |      |     |       |        | 1     |      |     | -      | 1      |       | 1     |
| Total Full-Time     |     |       | 5  | 1   | 5  | 7     | 17  | 4     |   | 1        | 1    |     | 8     | 5      | 141   | 71   | 11  | 12     | 188    | 101   | 289   |
| Part-Time           |     |       |    |     |    |       |     |       |   |          |      |     |       |        |       |      |     |        |        |       |       |
| Certificate         |     |       |    |     |    |       |     |       |   |          |      |     |       |        |       |      |     |        |        |       |       |
| Masters             |     |       | 3  |     | 8  | 1     | 25  | 7     | 1 |          | 1    |     | 11    | 5      | 286   | 56   | 2   |        | 337    | 69    | 406   |
| Doctoral            |     |       | 5  |     | 5  | 1     | 1   | 1     |   |          | 1    |     | 3     | 5      | 40    | 25   | 1   | 4      | 50     | 31    | 81    |
| Special Graduate    |     |       | 1  |     |    | -     | 3   |       | 1 |          |      |     | 5     |        | 35    | 3    |     |        | 39     | 3     | 42    |
| Total Part-Time     |     |       | 4  |     | 13 | 2     | 29  | 8     | 1 |          | 1    |     | 14    | 5      | 361   | 84   | 3   | 4      | 426    | 103   | 529   |
| Total Graduate      |     |       | 9  | 1   | 18 | 9     | 46  | 12    | 1 | 1        | 2    |     | 22    | 10     | 502   | 155  | 14  | 16     | 614    | 204   | 818   |
|                     |     |       |    |     |    |       |     |       |   |          |      |     |       |        |       |      |     |        | 1.60.5 |       |       |
| Total All Students  | 2   |       | 41 | 11  | 67 | 24    | 203 | 64    | 3 | 2        | 8    | 1   | 75    | 30     | 1,258 | 387  | 28  | 30     | 1,685  | 549   | 2,234 |