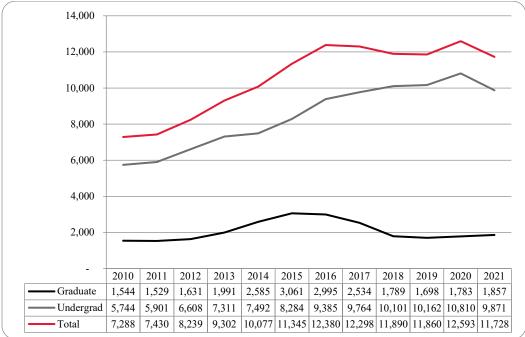

Figure 22: College of Information Science & Technology Head Count: Fall 2010-2021

Figure 23: College of Information Science & Technology Student Credit Hours: Fall 2010-2021

Figure 24: College of Information Science & Technology Student Credit Hours: Fall 2010-2021