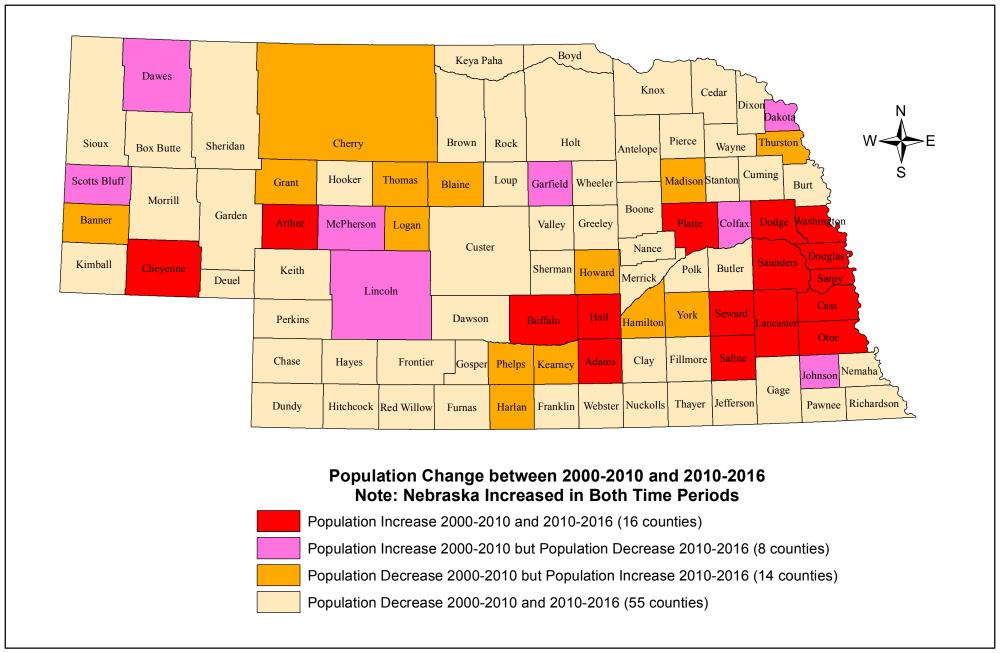

#### Population Change in Nebraska Counties: 2000-2010 and 2010-2016

Sources: 2000 and 2010 Decennial Censuses, 2016 Vintage Population Estimates, U.S. Census Bureau

Prepared by: David Drozd, Center for Public Affairs Research, University of Nebraska at Omaha - March 21, 2017