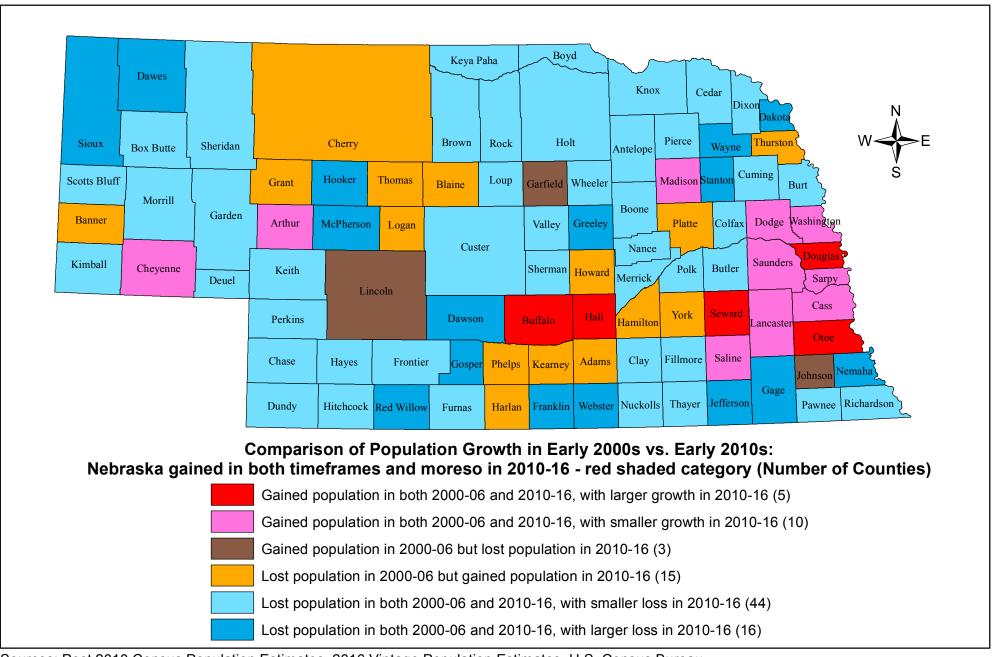

# Comparison of Population Growth Rates: 2000-06 versus 2010-16

Sources: Post 2010 Census Population Estimates, 2016 Vintage Population Estimates, U.S. Census Bureau *Prepared by: David Drozd, Center for Public Affairs Research, University of Nebraska at Omaha - March 21, 2017* 