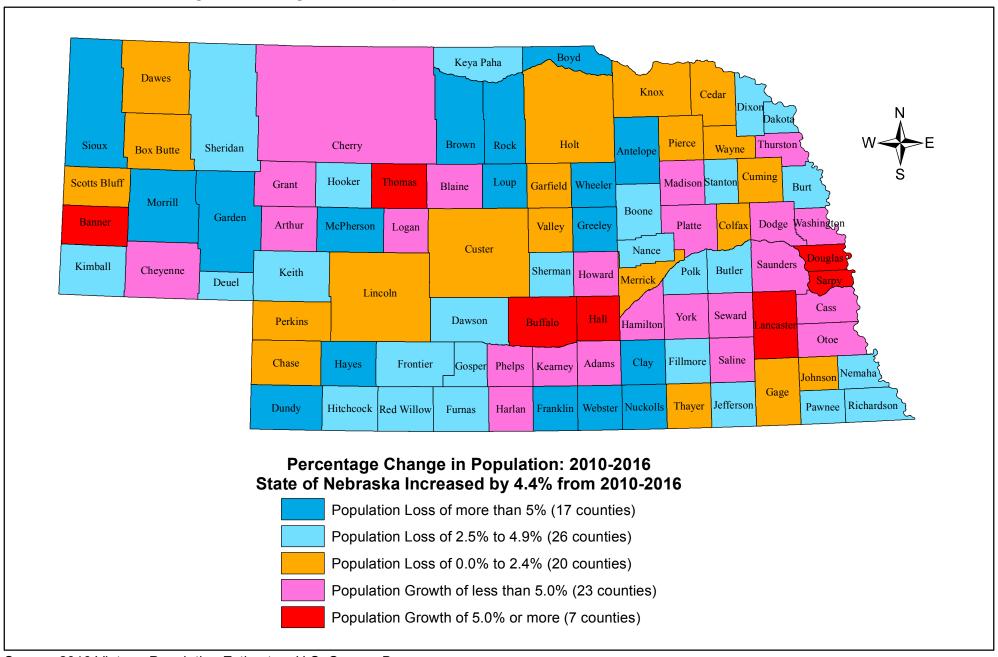

# Percentage Change in Population for Nebraska Counties: 2010 to 2016

Source: 2016 Vintage Population Estimates, U.S. Census Bureau

Prepared by: David Drozd, Center for Public Affairs Research, University of Nebraska at Omaha - March 21, 2017