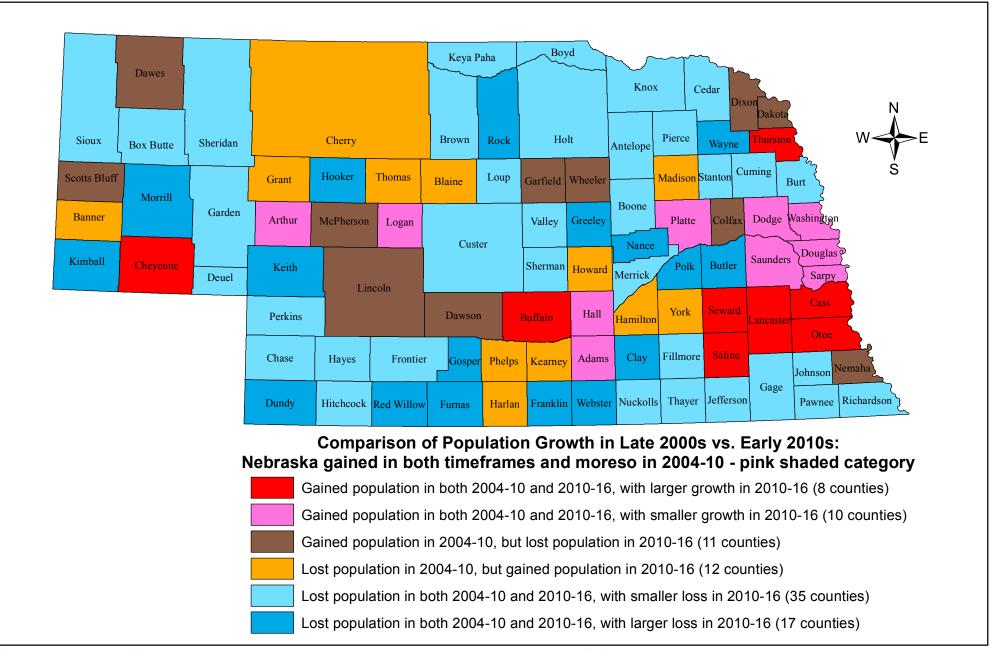

#### Comparison of Population Growth Rates: 2004 to 2010 versus 2010 to 2016

Sources: Post 2010 Census Population Estimates, 2016 Vintage Population Estimates, U.S. Census Bureau *Prepared by: David Drozd, Center for Public Affairs Research, University of Nebraska at Omaha - March 22, 2017* 