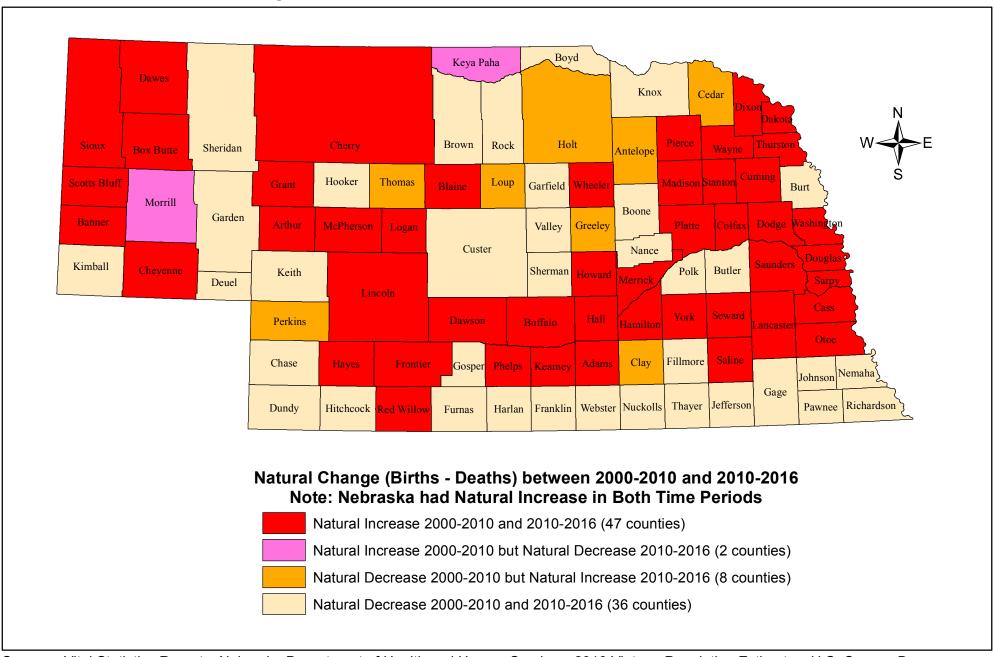

# Natural Change in Nebraska Counties: 2000-2010 and 2010-2016

Sources: Vital Statistics Reports, Nebraska Department of Health and Human Services; 2016 Vintage Population Estimates, U.S. Census Bureau Prepared by: David Drozd, Center for Public Affairs Research, University of Nebraska at Omaha - March 21, 2017