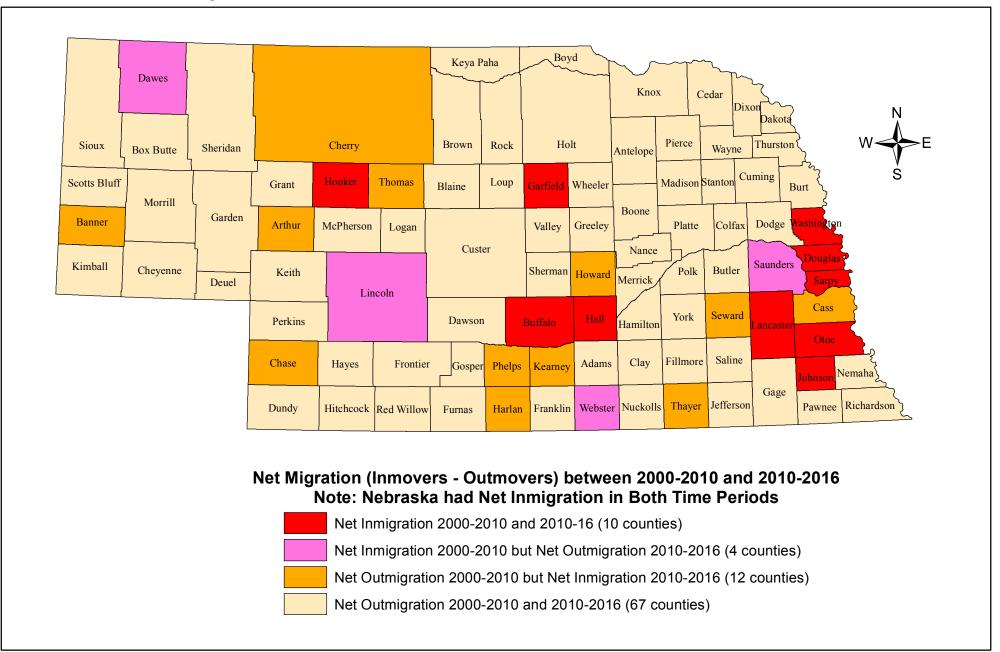

#### Net Migration in Nebraska Counties: 2000-2010 and 2010-2016

Sources: Vital Statistics Reports, Nebraska Department of Health and Human Services; 2000 and 2010 Censuses, 2016 Estimates, U.S. Census Bureau Prepared by: David Drozd, Center for Public Affairs Research, University of Nebraska at Omaha - March 21, 2017