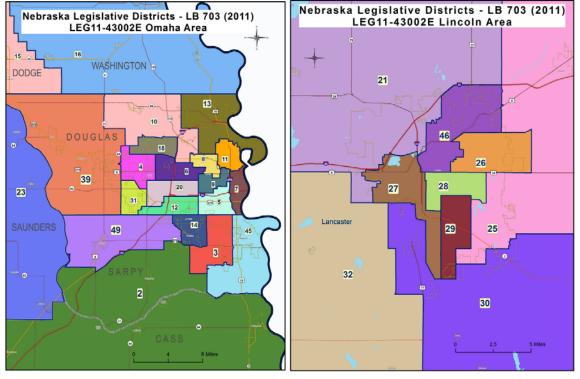

The charts and tables in this report are based on the Legislative District boundaries for the 103rd Legislature that were approved by the Legislature in 2011 and were based on data from the 2010 Census. Because of changes in Legislative District boundaries, the charts and tables in this report are not directly comparable to prior reports using the previous boundaries.