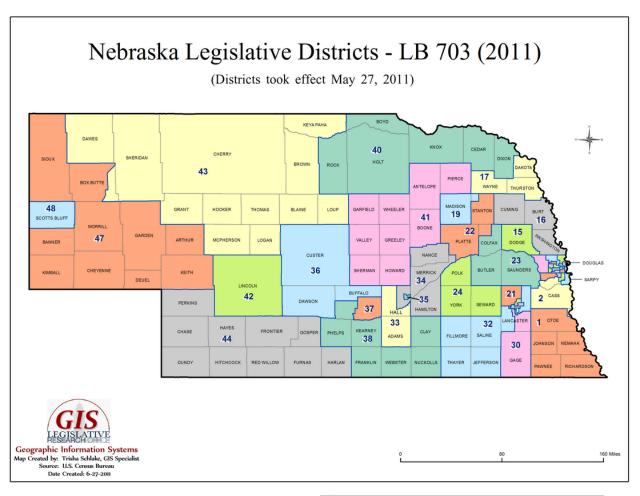

The charts and tables in this report are based on the Legislative District boundaries for the 103rd Legislature that were approved by the Legislature in 2011 and were based on data from the 2010 Census. Because of changes in Legislative District boundaries, the charts and tables in this report are not directly comparable to prior reports using the previous boundaries.