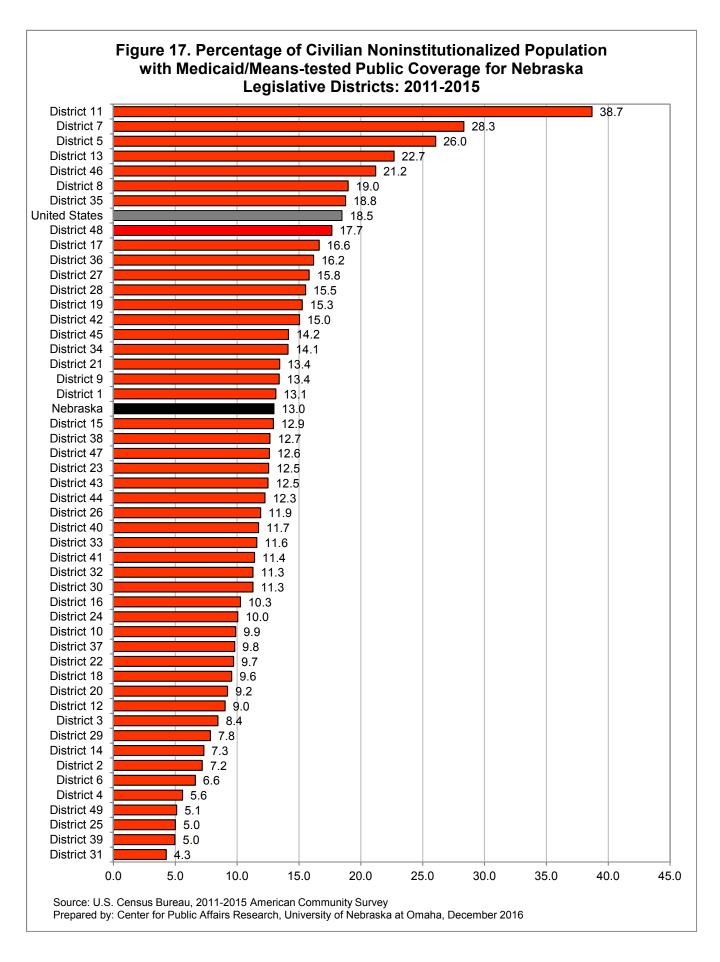

| Figure 15  | Percentage of Children Aged 3 and 4 Years Enrolled in School for Nebraska Legislative  Districts: 2011-20151                                                                 |
|------------|------------------------------------------------------------------------------------------------------------------------------------------------------------------------------|
| Figure 16  | . Percentage of Civilian Noninstitutionalized Population with no Health Insurance for Nebraska Legislative Districts: 2011-20151                                             |
| Figure 17  | . Percentage of Civilian Noninstitutionalized Population with Medicaid/Means-tested Public Coverage for Nebraska Legislative Districts: 2011-20151                           |
| Table 1.   | Population by Age for Nebraska Legislative Districts: 2011-20152                                                                                                             |
| Table 2.   | Population by Race and Hispanic Origin for Nebraska Legislative Districts: 2011-20152                                                                                        |
| Table 3.   | Population by Race and Hispanic Origin as a Percentage of Total Population for Nebraska Legislative Districts: 2011-2015                                                     |
| Table 4.   | Place of Birth and Citizenship Status for Nebraska Legislative Districts: 2011-20152                                                                                         |
| Table 5.   | Educational Attainment for the Population Aged 25 Years or Older for Nebraska Legislative Districts: 2011-2015                                                               |
| Table 6.   | Ratio of Income to Poverty for the Population for Whom Poverty is Determined and Median Household Income in the Past 12 Months for Nebraska Legislative Districts: 2011-2015 |
| Table 7.   | Population below Poverty by Age as a Percentage of the Population for Whom Poverty is Determined (Poverty Rate) for Nebraska Legislative Districts: 2011-2015                |
| Table 8.   | Employment Status for the Population Aged 16 Years or Older for Nebraska Legislative Districts: 2011-2015                                                                    |
| Table 9.   | Own Children Aged under 18 Years with All Parents in Labor Force for Nebraska Legislative Districts: 2011-2015                                                               |
| Table 10.  | Occupancy Status, Housing Tenure, and Median Value for Owner Occupied Housing Units for Nebraska Legislative Districts: 2011-2015                                            |
| Table 11.  | School Enrollment for Children Aged 3 and 4 Years for Nebraska Legislative Districts: 2011-2015                                                                              |
| Table 12.  | Health Insurance Status for the Civilian Noninstitutionalized Population by Age for Nebraska Legislative Districts: 2011-2015                                                |
| Definition | S3                                                                                                                                                                           |