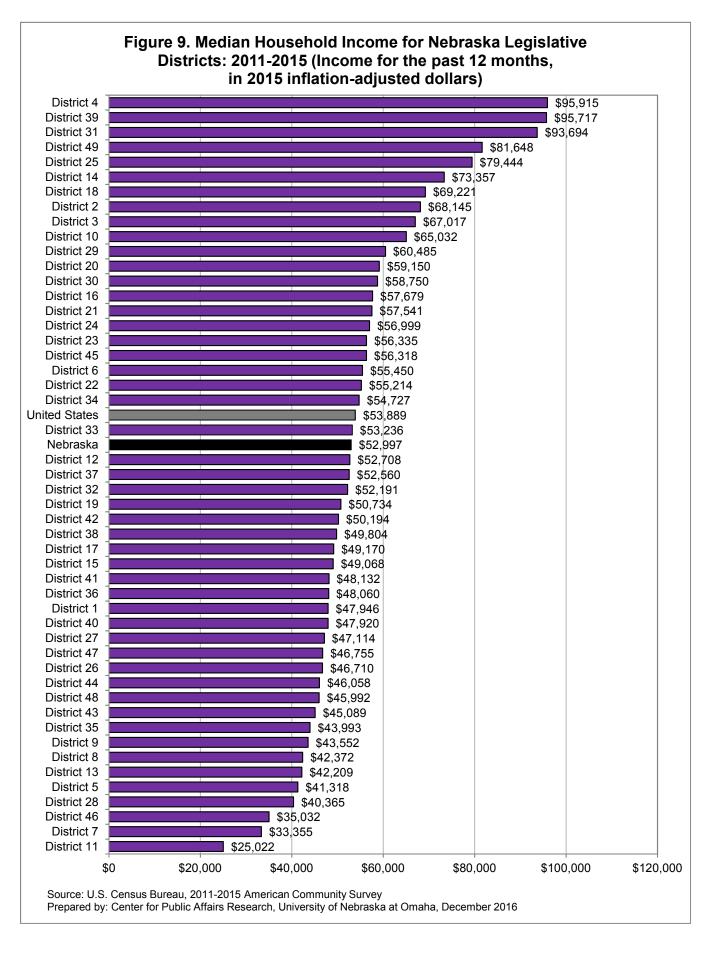

### Contents

| Introduction | on                                                                                                                                                        | l        |
|--------------|-----------------------------------------------------------------------------------------------------------------------------------------------------------|----------|
| District Bo  | undaries for the 103nd Legislature (2011)2                                                                                                                | <u>)</u> |
| Figure 1.    | Population Aged under 18 Years as a Percentage of the Total Population for Nebraska Legislative Districts: 2011-2015                                      | 3        |
| Figure 2.    | Population Aged 65 Years or Older as a Percentage of the Total Population for Nebraska Legislative Districts: 2011-2015                                   | 1        |
| Figure 3.    | Minority Population as a Percentage of the Total Population for Nebraska Legislative  Districts: 2011-2015                                                | 5        |
| Figure 4.    | Foreign Born Population as a Percentage of the Total Population for Nebraska  Legislative Districts: 2011-2015                                            | 'n       |
| Figure 5.    | High School Graduates/GED as a Percentage of the Population Aged 25 Years or Older for Nebraska Legislative Districts: 2011-2015                          | 7        |
| Figure 6.    | Persons with Bachelor's Degrees as a Percentage of the Population Aged 25 Years or Older for Nebraska Legislative Districts: 2011-2015                    | 3        |
| Figure 7.    | Persons below Poverty as a Percentage of the Population for Whom Poverty is  Determined for Nebraska Legislative Districts: 2011-2015                     | )        |
| Figure 8.    | Children Aged under 18 Years below Poverty as a Percentage of the Population for Whom Poverty is Determined for Nebraska Legislative Districts: 2011-2015 | 10       |
| Figure 9.    | Median Household Income for Nebraska Legislative Districts: 2011-2015                                                                                     | 11       |
| Figure 10.   | Labor Force Participation Rate for the Population Aged 16 Years or Older for Nebraska Legislative Districts: 2011-2015                                    | 12       |
| Figure 11.   | Unemployment Rate for the Population Aged 16 Years or Older for Nebraska Legislative Districts: 2011-2015                                                 | 13       |
| Figure 12.   | Percentage of Own Children Aged under 6 Years with All Parents in the Labor Force for Nebraska Legislative Districts: 2011-2015                           | 14       |
| Figure 13.   | Owner Occupied Housing as a Percentage of the Total Occupied Housing Units for Nebraska Legislative Districts: 2011-2015                                  | 15       |
| Figure 14.   | Median Value of Owner Occupied Housing Units for Nebraska Legislative Districts: 2011-2015                                                                | 16       |