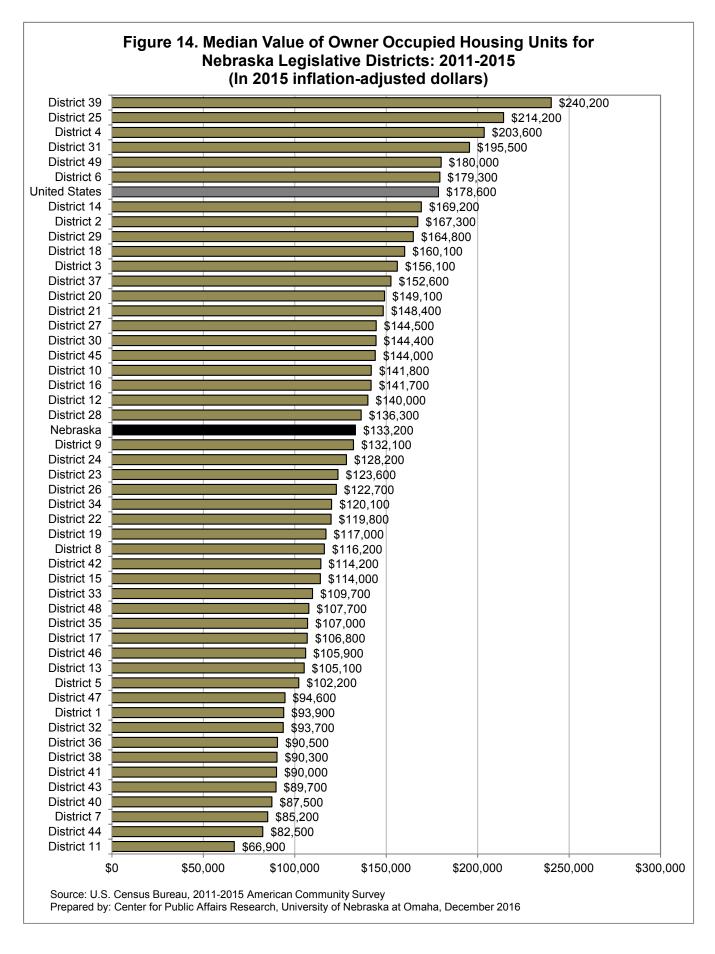

### Contents

| Introduction | on                                                                                                                                                        | l        |
|--------------|-----------------------------------------------------------------------------------------------------------------------------------------------------------|----------|
| District Bo  | undaries for the 103nd Legislature (2011)2                                                                                                                | <u>)</u> |
| Figure 1.    | Population Aged under 18 Years as a Percentage of the Total Population for Nebraska Legislative Districts: 2011-2015                                      | 3        |
| Figure 2.    | Population Aged 65 Years or Older as a Percentage of the Total Population for Nebraska Legislative Districts: 2011-2015                                   | 1        |
| Figure 3.    | Minority Population as a Percentage of the Total Population for Nebraska Legislative  Districts: 2011-2015                                                | 5        |
| Figure 4.    | Foreign Born Population as a Percentage of the Total Population for Nebraska  Legislative Districts: 2011-2015                                            | 'n       |
| Figure 5.    | High School Graduates/GED as a Percentage of the Population Aged 25 Years or Older for Nebraska Legislative Districts: 2011-2015                          | 7        |
| Figure 6.    | Persons with Bachelor's Degrees as a Percentage of the Population Aged 25 Years or Older for Nebraska Legislative Districts: 2011-2015                    | 3        |
| Figure 7.    | Persons below Poverty as a Percentage of the Population for Whom Poverty is  Determined for Nebraska Legislative Districts: 2011-2015                     | )        |
| Figure 8.    | Children Aged under 18 Years below Poverty as a Percentage of the Population for Whom Poverty is Determined for Nebraska Legislative Districts: 2011-2015 | 10       |
| Figure 9.    | Median Household Income for Nebraska Legislative Districts: 2011-2015                                                                                     | 11       |
| Figure 10.   | Labor Force Participation Rate for the Population Aged 16 Years or Older for Nebraska Legislative Districts: 2011-2015                                    | 12       |
| Figure 11.   | Unemployment Rate for the Population Aged 16 Years or Older for Nebraska Legislative Districts: 2011-2015                                                 | 13       |
| Figure 12.   | Percentage of Own Children Aged under 6 Years with All Parents in the Labor Force for Nebraska Legislative Districts: 2011-2015                           | 14       |
| Figure 13.   | Owner Occupied Housing as a Percentage of the Total Occupied Housing Units for Nebraska Legislative Districts: 2011-2015                                  | 15       |
| Figure 14.   | Median Value of Owner Occupied Housing Units for Nebraska Legislative Districts: 2011-2015                                                                | 16       |