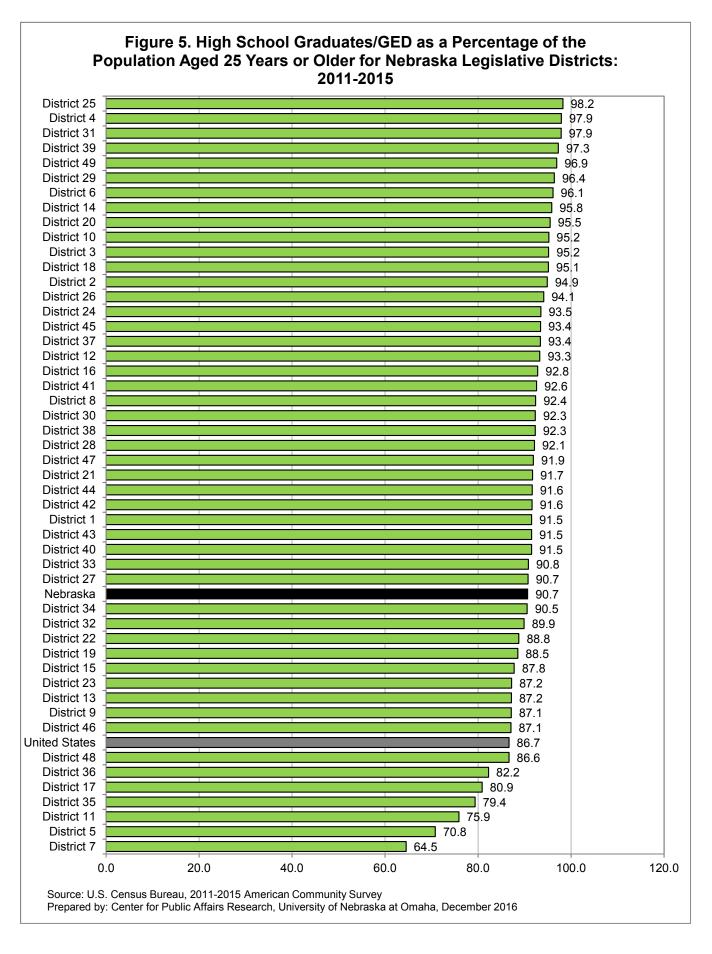

Figure 6. Persons with Bachelor's Degrees as a Percentage of the Population Aged 25 Years or Older for Nebraska Legislative Districts: 2011-2015 District 4 59.9 District 39 52.9 District 25 51.5 District 31 50.2 District 6 50.2 District 29 44.9 District 18 43.5 District 20 43.4 District 49 41.2 District 9 40.8 District 28 39.1 District 14 38.0 District 10 36.7 District 3 35.5 District 8 35.3 District 37 34.1 District 12 32.6 District 27 31.1 District 45 31.0 District 21 29.8 **United States** 29.8 29.5 District 26 29.3 Nebraska District 2 29.0 District 30 27.5 District 24 25.1 District 16 24.5 District 46 24.5 District 33 23.1 District 43 22.0 District 34 22.0 District 13 21.8 21.7 District 38 District 48 21.5 District 1 21.1 District 47 21.0 District 19 20.4 District 23 20.0 District 42 20.0 District 22 19.5 District 32 19.3 District 40 19.1 District 15 18.9 District 17 18.0 District 44 18.0 District 41 17.9 District 36 17.5 District 7 15.9 District 35 15.1 District 5 14.2 District 11 11.7 0.0 10.0 20.0 30.0 40.0 50.0 60.0 70.0 Source: U.S. Census Bureau, 2011-2015 American Community Survey Prepared by: Center for Public Affairs Research, University of Nebraska at Omaha, December 2016