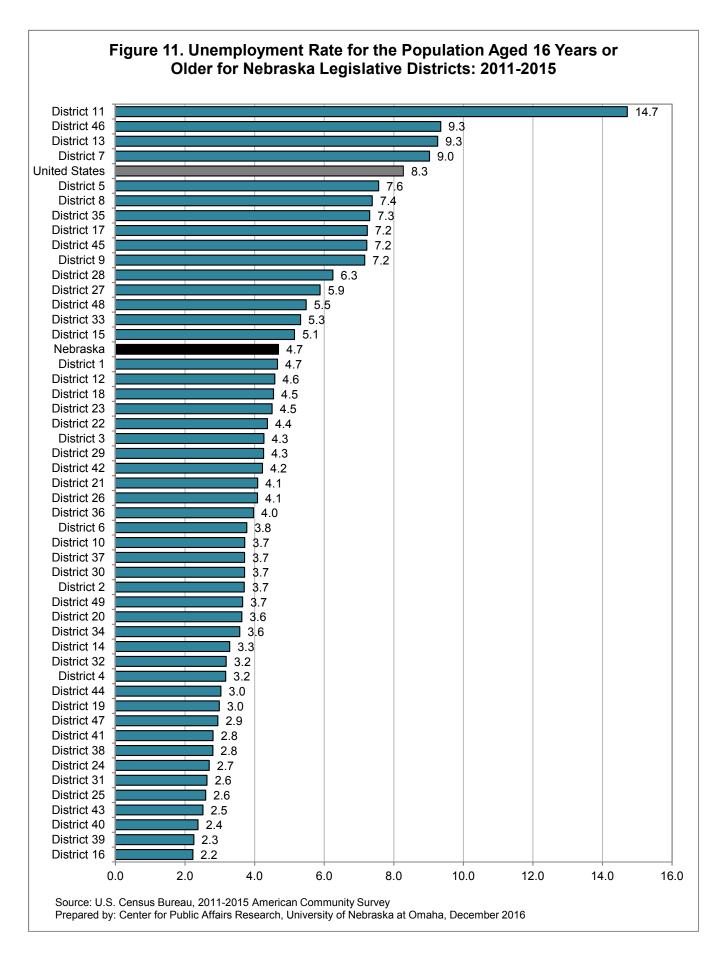

### Contents

| Introduction | on                                                                                                                                                        | l        |
|--------------|-----------------------------------------------------------------------------------------------------------------------------------------------------------|----------|
| District Bo  | undaries for the 103nd Legislature (2011)2                                                                                                                | <u>)</u> |
| Figure 1.    | Population Aged under 18 Years as a Percentage of the Total Population for Nebraska Legislative Districts: 2011-2015                                      | 3        |
| Figure 2.    | Population Aged 65 Years or Older as a Percentage of the Total Population for Nebraska Legislative Districts: 2011-2015                                   | 1        |
| Figure 3.    | Minority Population as a Percentage of the Total Population for Nebraska Legislative  Districts: 2011-2015                                                | 5        |
| Figure 4.    | Foreign Born Population as a Percentage of the Total Population for Nebraska  Legislative Districts: 2011-2015                                            | 'n       |
| Figure 5.    | High School Graduates/GED as a Percentage of the Population Aged 25 Years or Older for Nebraska Legislative Districts: 2011-2015                          | 7        |
| Figure 6.    | Persons with Bachelor's Degrees as a Percentage of the Population Aged 25 Years or Older for Nebraska Legislative Districts: 2011-2015                    | 3        |
| Figure 7.    | Persons below Poverty as a Percentage of the Population for Whom Poverty is  Determined for Nebraska Legislative Districts: 2011-2015                     | )        |
| Figure 8.    | Children Aged under 18 Years below Poverty as a Percentage of the Population for Whom Poverty is Determined for Nebraska Legislative Districts: 2011-2015 | 10       |
| Figure 9.    | Median Household Income for Nebraska Legislative Districts: 2011-2015                                                                                     | 11       |
| Figure 10.   | Labor Force Participation Rate for the Population Aged 16 Years or Older for Nebraska Legislative Districts: 2011-2015                                    | 12       |
| Figure 11.   | Unemployment Rate for the Population Aged 16 Years or Older for Nebraska Legislative Districts: 2011-2015                                                 | 13       |
| Figure 12.   | Percentage of Own Children Aged under 6 Years with All Parents in the Labor Force for Nebraska Legislative Districts: 2011-2015                           | 14       |
| Figure 13.   | Owner Occupied Housing as a Percentage of the Total Occupied Housing Units for Nebraska Legislative Districts: 2011-2015                                  | 15       |
| Figure 14.   | Median Value of Owner Occupied Housing Units for Nebraska Legislative Districts: 2011-2015                                                                | 16       |