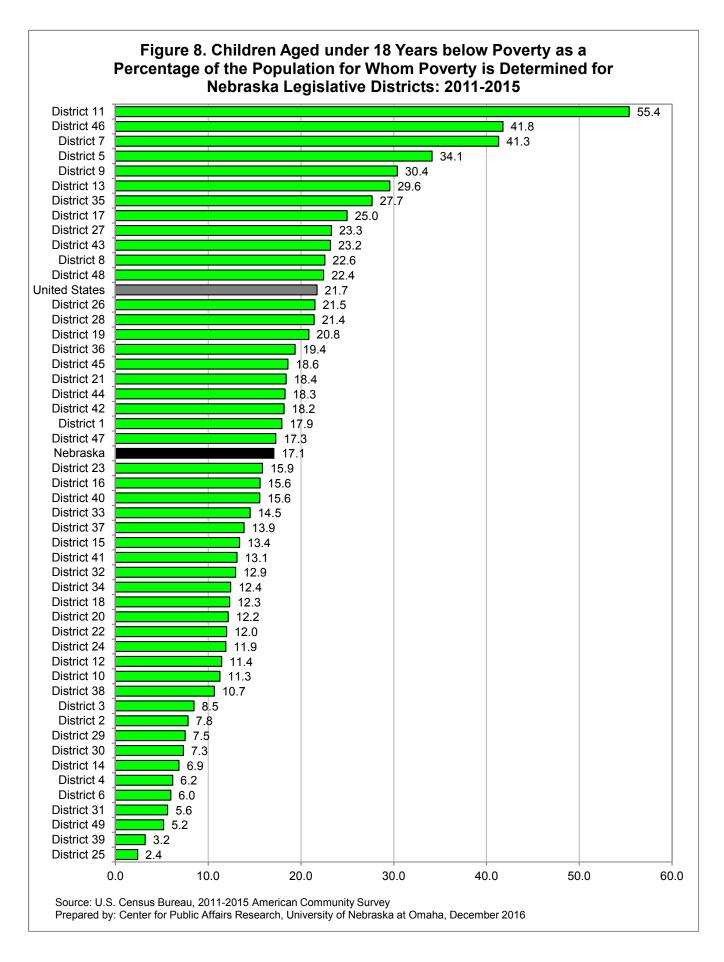

15.5 District 19 14.7 District 37 14.5 District 36 13.7 District 48 13.7 District 42 12.8 Nebraska 12.7 District 1 12.5 District 47 11.8 District 40 11.8 District 45 11.6 District 15 11.4 District 44 11.4 District 33 11.0 District 23 10.5 District 41 10.3 District 32 10.2 District 16 10.1 District 34 9.7 District 20 9.7 District 24 9.7 District 10 9.6 District 18 9.2 District 22 8.9 District 38 8.8 District 12 8.7 District 6 8.4 7.1 District 29 District 30 7.0 District 2 6.7 District 3 5.7 District 14 4.8 District 31 4.4 District 4 4.4 District 49 3.8 3.7 District 25 District 39 3.6 0.0 5.0 10.0 15.0 20.0 25.0 30.0 35.0 40.0 45.0 Source: U.S. Census Bureau, 2011-2015 American Community Survey Prepared by: Center for Public Affairs Research, University of Nebraska at Omaha, December 2016





Figure 10. Labor Force Participation Rate for the Population Aged 16 Years or Older for Nebraska Legislative Districts: 2011-2015 District 49 81.9 District 18 80.6 District 12 76.4 District 21 76.4 District 39 76.3 District 14 75.4 District 37 75.3 District 31 75.0 District 29 75.0 District 3 74.1 74.1 District 4 District 10 74.0 District 22 73.1 District 28 72.5 District 26 71.8 District 9 71.6 District 8 71.5 District 35 71.3 District 19 70.8 District 45 70.6 District 27 70.2 District 6 70.2 Nebraska 70.2 District 34 70.0 District 25 69.8 District 36 69.7 District 23 69.3 District 2 69.3 District 30 69.1 District 5 69.0 District 20 68.9 District 17 68.6 District 33 68.1 District 46 67.3 District 15 67.2 District 40 67.0 District 48 66.9 District 47 66.7 District 24 66.7 District 38 6