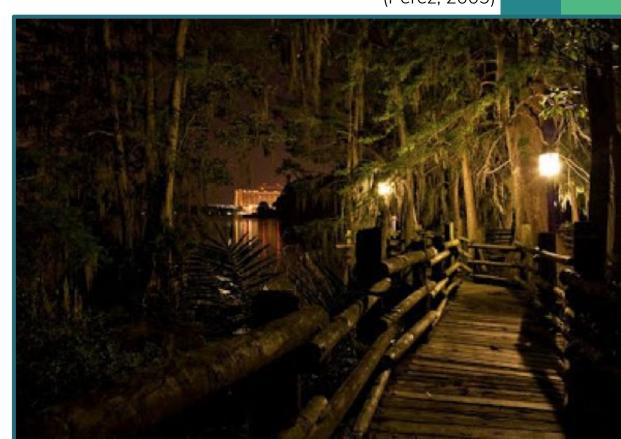

# **Findings: Discovery Island**

(Perez, 2009)

- Feature darkness
- Emphasize waste
- Argue waste is neglect
- Contradicts
   Disney's
   environmental
   goals

### **Background of Photographs**

- Pictures taken by photographers Seph Lawless and Shane Perez for their respective personal blogs
- Photographs document the abandoned Disney Parks as they stood in 2009 and 2016
- Photographs capture the neglect, waste, and nature present within the parks